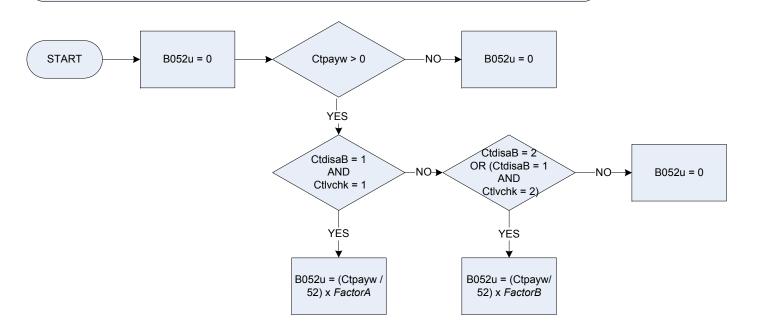

| a disabled person in the household?                                            | Band E                          | 9/6     | 11/6                |
|           |                                                                                | Band F                          | 11/6    | 13/6                |
| Ctwproxy  | Anonymised Water Charges amount                                                | Band G                          | 13/6    | 15/6                |
| XCtwproxy | Temporary variable used for calculations: Anonymised Council Tax amount        | Band H                          | 15/6    | 18/6                |
|           |                                                                                | Band I                          | NA      | 439 <sup>21/6</sup> |





|            |                                                                                |                  |         | ACTORS  |
|------------|--------------------------------------------------------------------------------|------------------|---------|---------|
| <u>KEY</u> |                                                                                | Council Tax Band | FactorA | FactorB |
| Ctpayw     | Council Water tax, Band A - Scotland only.                                     |                  |         |         |
| Ctlvchk    | Is Council Tax band after reduction, or before it?                             | Band A           | 6/6     | 6/6     |
|            | 1 Before                                                                       | Band B           | 6/6