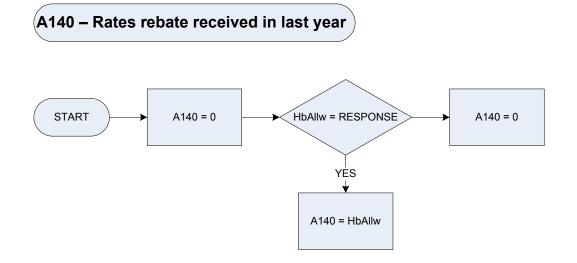

| Frequent cash payment method (i.e. more frequent than once a month)        |
| Fueldir                         | Fuel direct/direct from benefits                                           |
| FxAnBil                         | Fixed Annual Bill (however much gas/electricity is used) e.g. StayWarm     |
| Othmetg                         | Other (Please specify)                                                     |
| NA                              | Not applicable                                                             |
| Dknw                            | Don't know                                                                 |



## (A138 – Second dwelling in United Kingdom)



ShinUK

Is the second dwelling in England, Scotland, Wales or Northern Ireland?

Yes 1 2

No



HbAllw

Is the respondent allowed a rent rebate? **1** Yes

**2** No



| NEI |
|-----|

| Ownleas                             | Is the vehicle pr | ivately owned or leased at present? |
|-------------------------------------|-------------------|-------------------------------------|
|                                     | 1                 | Privately owned at present          |
|                                     | 2                 | Privately leased at present         |
| VhTyp Was the respondent's vehicle: |                   | dent's vehicle:                     |
|                                     | car               | a car                               |
|                                     | lvan              | a light van                         |
|