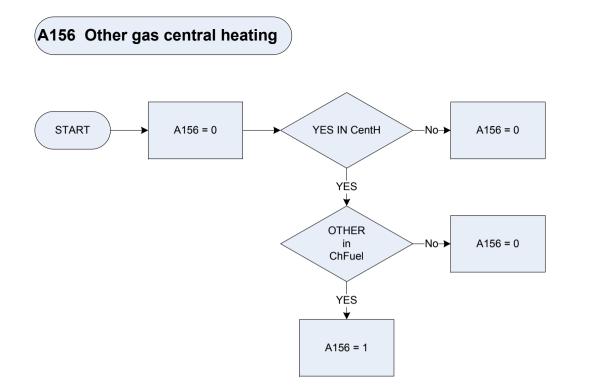

|            | 2 Maingas              | Mains Gas                                                               |
|            | 3 Solid                | Solid fuel                                                              |
|            | 4 Oil                  | Oil                                                                     |
|            | 5 Solfuel              | Solid fuel and oil                                                      |
|            | 6 BottGas              | Bottled (Tanked) gas                                                    |
|            | 7 Renew                | Renewable energy                                                        |
|            | 8 Other                | Other                                                                   |



| <u>KEY</u> |                        |                                                                         |
|------------|------------------------|-------------------------------------------------------------------------|
| CentH      | Does the respondent    | have central heating, including storage heaters, in this accommodation? |
|            | 1                      | Yes                                                                     |
|            | 2                      | No                                                                      |
| ChFuel     | What fuel does it use? |                                                                         |
|            | 1 Elec                 | Electricity                                                             |