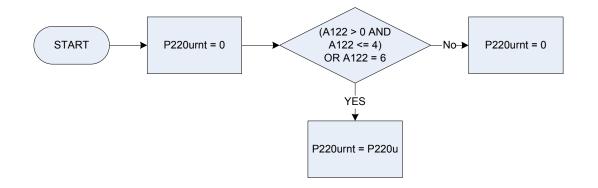

230 | Rent rebate -amount received inc non -sep rate rebate |
| P203 | Income support currently received - household         |





 B026p
 Council tax – amount of discount for disabled

 B039p
 Council tax – amount of benefit/rebate weekly amount

 B028p
 Council tax – gross weekly amount payable

 CtdValue
 Was the respondent allowed: a 25% discount; or a 50% discount?

 D25
 25% discount

 D50
 or a 50% discount?



 KEY

 B028u
 Council tax – gross weekly amount payable

 B026u
 Council tax - amount of discount for disabled

 Dvct2
 Derived from CTRebAmt - How much was allowed?

- Ctdvalue Was respondent allowed: a 25% discount; or a 50% discount?
  - D25 a 25% discount
  - D50 or a 50% discount?



NIRate

#### (P220urnt – Rent | rate | council tax rebate or allowance – renters only



<u>KEY</u>

|   |   | ~~ |
|---|---|----|
| Δ | Т | 22 |
|   |   |    |

P220u

| Tenure type – | - harmonised |
|---------------|--------------|
|---------------|--------------|

- 0 Not recorded
- 1 Local Authority (Furnished/Unfurnished)
- 2 Housing Association (Furnished/Unfurnished)
- 3 Private Rented Unfurnished
- 4 Private Rented Furnished
- **5** Owned with Mortgage (i.e. in process of purchase)
- 6 Owned by Rental Purchase
- 7 Owned Outright
- 8 Rent Free
- Rent | rate | council tax rebate or allowance

(P221 – Calculated rates less rebates)



P212

# (P257 – Rent – gross (including rates if not paid separately)



<u>KEY</u>

| A121 | Tenure type                                                   |                                                   |  |
|------|-----------------