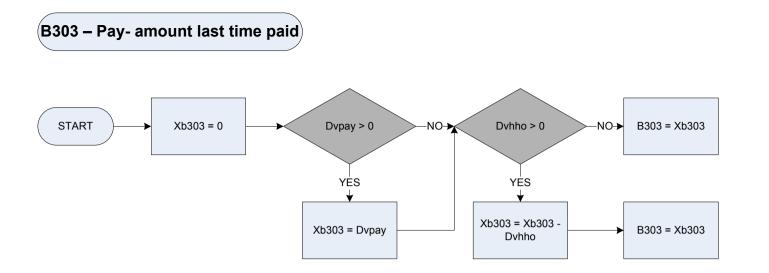

|  |  |  |
|         | mcycle                                                                                                                | A motor cycle                                                                                                       |  |  |  |  |
|         | mcvan                                                                                                                 | A motor caravan                                                                                                     |  |  |  |  |
|         | other                                                                                                                 | Some other motor vehicle                                                                                            |  |  |  |  |





 Dvhho
 Derived from HHOAmt to give a weekly amount – (HHOAmt - Pay: What was the amount of the refund?)(Refunds: rent, rates, water/sewerage rates, mortgage payment, insurance on structure, gas, electricity, telephone, road tax, vehicle insurance, mileage allowance/fixed motoring allowance, travel/subsistence or any other refund for business expenditure from your current or last employer.)

 Dvpay
 Derived from PyAmt for pay in most remunerative job to give a weekly amount (PyAmt - Pay: What was the last take home pay, (what will be the take home pay) including overtime, bonus, commission, tips or other payments?

Xb303 Temporary variable used in calculations: Pay-amount last time paid

B304 – Income tax refund in last pay - amount



## B305 – Income tax deduction – PAYE amount



# B3