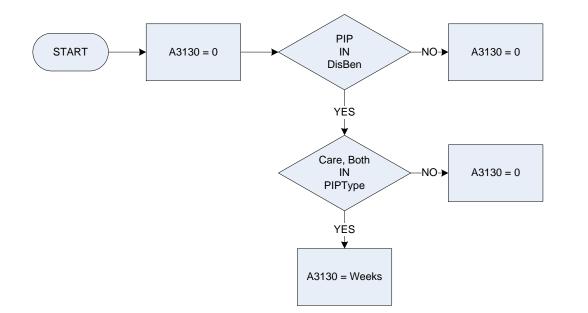

| DisBen | ls the respo<br>PIP<br>DLA<br>AtAII<br>SDA<br>IB<br>IIDB<br>None | ndent at present receiving any of these benefits in their own right, or on behalf of another person?<br>Personal Independence Payment (including the car allowance known as Motability)<br>Disability Living Allowance (including the car allowance known as Motability)<br>Attendance Allowance<br>Severe Disablement Allowance<br>Incapacity Benefit<br>Industrial Injuries Disablement Benefit<br>None of these |
|--------|------------------------------------------------------------------|--------------------------------------------------------------------------------------------------------------------------------------------------------------------------------------------------------------------------------------------------------------------------------------------------------------------------------------------------------------------------------------------------------------------|
| Weeks  | For how lor<br>UpTwo<br>LesThre<br>LesFour<br>LesFiv<br>MoreFiv  | ng has the respondent been on this benefit?<br><i>Up to 2 years</i><br><i>2 years but less than 3</i><br><i>3 years but less than 4</i><br><i>4 years but less than 5</i><br><i>5 or more years</i>                                                                                                                                                                                                                |