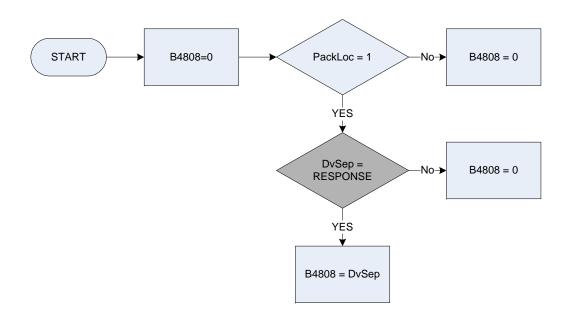

amount - (PackAmt - Cruise package: In the last 3 months, how much did the respondent spend on the package only?) In which country was (will) the holiday be taken? 1 UK

2

## B4806 – Coach holiday package within United Kingdom



<u>KEY</u>

DvCoap PackLoc

Derived from PackAmt to give a weekly amount - (PackAmt - Coach package: In the last 3 months, how much did the respondent spend on the package only?) In which country was (will) the holiday be taken? 1 UK

2

# B4807 – Other holiday package within United Kingdom



DvOthp . PackLoc

Derived from PackAmt to give a weekly amount - (PackAmt - Other package: In the last 3 months, how much did the respondent spend on the package only?) In which country was (will) the holiday be taken? 1 UK

2

## (B4808 – Separate holiday insurance in UK



DvSep PackLoc

Derived from SepInAm to give a weekly amount - (SepInAm - Separate holiday insurance premium covering package holday: In the last 3 months, how much did the respondent pay?) In which country was (will) the holiday be taken? 1 UK

2

## (B4811 – Resort holiday package outside United Kingdom



DvResp PackLoc

Derived from PackAmt to give a weekly amount - (PackAmt - Resort package: In the last 3 months, how much did the respondent spend on the package only?) In which country was (will) the holiday be taken? 1 UK

2





DvActp . PackLoc

Derived from PackAmt to give a weekly amount - (PackAmt - Activity package: In the last 3 months, how much did the respondent spend on the package only?) In which country was (will) the holiday be taken? 1 UK

2

## B4813 – City holiday pac