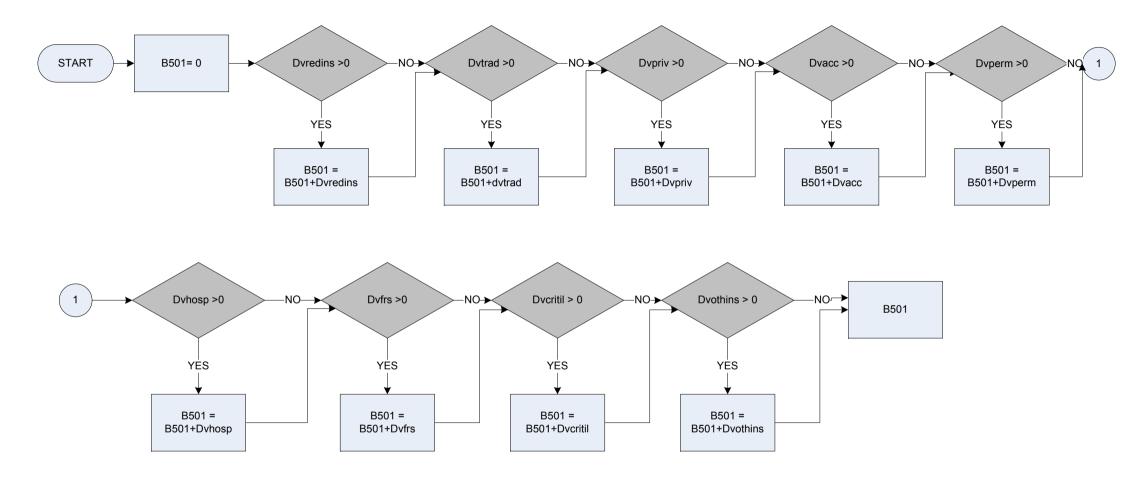

ved AFTER or BEFORE tax was deducted?                                                                               |

1 After tax

2 Before tax







**DvOthSV** Derived from OthSVAmt to give a weekly amount – (OthSvAmt – Other savings Account: What was the total interest over the last 12 months?)

OthSVtax Is the interest received AFTER or BEFORE tax?

Aftr After tax,

Befor Before tax





**DvOthSV** Derived from OthSVAmt to give a weekly amount – (OthSVAmt – Other savings Account: What was the total interest over the last 12 months?)

OthSVtax Is the interest received AFTER or BEFORE tax?

Aftr After tax,

(B418 - Severe disablement benefit - last received – amount



## (B421 – Attendance allowance last amount received





#### (B501 – Private Benefits amount received at present)



#### <u>KEY</u>

#### **Dvredins**

DvtradDerived from AMTBENX\* for TUC sick/strike pay to give a weekly averageDvprivDerived from AMTBENX\* for private medical scheme benefits to give a weekly averageDvaccDerived from AMTBENX\* for personal accident insurance benefits to give a weekly averageDvpermDerived from AMTBENX\* for permanent health insurance to give a weekly averageDvhospDerived from AMTBENX\* for hospital savings scheme benefits to give a weekly averageDvfrsDerived from AMTBENX\* for friendly society sickness benefits to give a weekly averageDvcritilDerived from AMTBENX\* for critical illness cover benefits to give a weekly averageDvothinsDerived from AMTBENX\* for any other sickness insurance to give a weekly average

\*AMTBENX What was the amount of benefit last received?