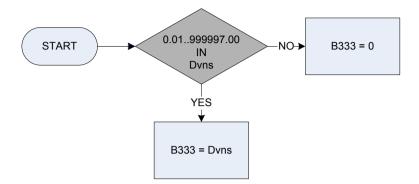

included in the total amount for B330.

| Bobatax | Was this amount before/after tax?                                                    |
|---------|--------------------------------------------------------------------------------------|
|         | 1 "before tax"                                                                       |
|         | 2 "after tax"                                                                        |
| Dvbon   | Derived from BonAm to give a weekly amount - (BonAm - Pay: How much was this bonus?) |
| Xb330   | Temporary variable used in calculations: Bonus earnings - net amount                 |
|         |                                                                                      |

(B333 – National savings investment account – interest received)





## (B335 – Guardian's allowance – amount received





### (B337 – Child benefit last amount received



# B338 – State retirement pension – last amount received



#### (B339 – Widow's Pension, Bereavement Allowance, Widowed Parent's Allowance - amount of last payment



DVWid





DvAFCS DvWWP Derived from response to Benamt to give a weekly amount for Armed Forces Compensation Scheme (Benamt: How much did the respondent get last time for this benefit?) Derived from response to Benamt to give a weekly amount for War Widows' Pension Scheme (Benamt: How much did the respondent get last time for this benefit?)

## (B341 – Maternity allowance – amount received



## (B342 - Statutory maternity pay - amount received



#### B342 - Statutory maternity pay - amount received



#### <u>KEY</