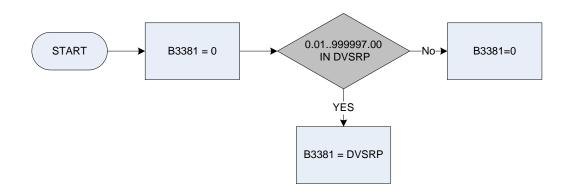

|  |
| Workacc  | Is there a separate bank or building society accounts for work and private finances?                         |  |
|          | 1 Yes                                                                                                        |  |
|          | 2 No                                                                                                         |  |
| XB3263   | Temporary variable used in calculations – Second subsidiary job: Self employed – amount of gross income.     |  |
|          | This temporary variable is used to calculate and store the total amount of Income tax and National Insurance |  |
|          | paid by the respondent; this is used later in the routing.                                                   |  |





DVSRP

Derived from response to Benamt to give weekly amount for State Retirement Pension (Benamt: how much did the respondent get last time for this benefit?)







**DvCur** Derived from CurAmt to give a weekly amount – (CurAmt – Current Account: What was the total interest over the last 12 months?)

**Curtax** Is the interest received AFTER or BEFORE tax?

Aftr After tax,





DvCur Derived from CurAmt to give a weekly amount - (CurAmt - Current Account: What was the total interest over the last 12 months?)

**Curtax** Is the interest received AFTER or BEFORE tax?

Aftr After tax,





**Dvbk** Derived from BkAmt to give a weekly amount – (*BkAmt - Bank: What was the total interest over the last 12 months?*)

Bktax Is the interest received AFTER or BEFORE tax?

Aftr After tax





**