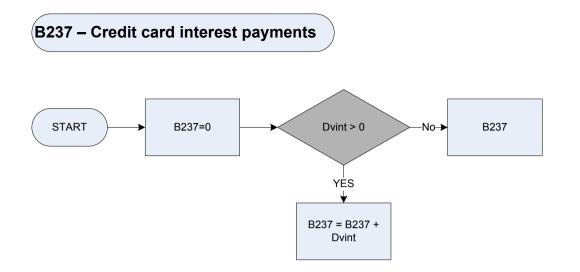

ent or anyone else in the household receive Housing Benefit either directly or by having it paid to their landlord on their behalf?<br><b>1</b> Yes<br><b>2</b> No |
| RentHoWk       | For how many weeks a year do you have a rent holiday?                                                                                                                                                                                                                                                                   |







DVGESO Derived from GESOAmt to give a weekly amount - (GESOAmt - Gas/electricity: How much did you pay in total last time for electricity and gas?)





## (B234 – Electricity pre-payment meter (combined account) less rebate



## (B235 – Gas pre-payment meter (combined account) less rebate











| <u>KEY</u> |                                                                                                                                                                       |        |                                                                         |
|------------|-----------------------------------------------------------------------------------------------------------------------------------------------------------------------|--------|-------------------------------------------------------------------------|
| DvCarp     | Derived from Carpamt to give a weekly amount – (Carpamt – Vehicles: How much was the cash price of<br>this vehicle, BEFORE taking off any part exchange or trade-in?) | Nocarp | Was the vehicle new or second-hand?<br><b>NEWW</b> New