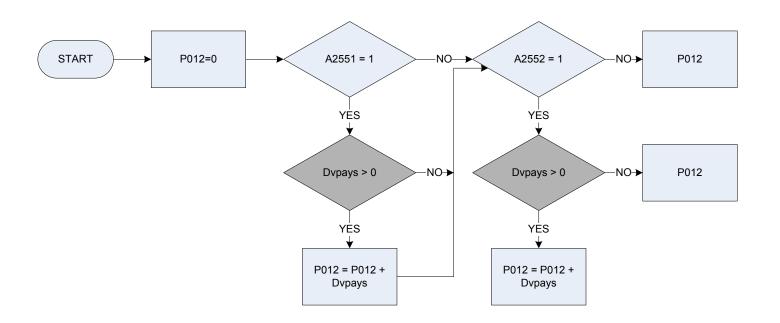

# (A250 – Main job – last pay was received in specified time period

| 4050     | Main inh                                                                                                    | lest services reactived to associated time serviced |  |
|----------|-------------------------------------------------------------------------------------------------------------|-----------------------------------------------------|--|
| A250     | last pay was received in specified time period                                                              |                                                     |  |
|          | 0                                                                                                           | Not recorded                                        |  |
|          | 1                                                                                                           | Received                                            |  |
| Anticpay | If in new job & not yet paid anticipated pay given                                                          |                                                     |  |
|          | 1                                                                                                           | Anticipated pay to be given                         |  |
|          | 2                                                                                                           | Others                                              |  |
| РуРс     | PyPc How long did LAST take home pay cover?                                                                 |                                                     |  |
|          | 1                                                                                                           | Less than a week                                    |  |
|          | 90                                                                                                          | Less than a week                                    |  |
|          | 2                                                                                                           | 2 weeks                                             |  |
|          | 3                                                                                                           | 3 weeks                                             |  |
|          | 4                                                                                                           | 4 weeks                                             |  |
|          | 5                                                                                                           | Calendar month                                      |  |
|          | 7                                                                                                           | 2 calendar months                                   |  |
|          | 8                                                                                                           | 8 times a year                                      |  |
|          | 9                                                                                                           | 9 times a year                                      |  |
|          | 10                                                                                                          | 10 times a year                                     |  |
|          | 13                                                                                                          | 3 months/13 week                                    |  |
|          | 26                                                                                                          | 6 months/26 weeks                                   |  |
|          | 52                                                                                                          | l year, 12 months, 52 weeks                         |  |
| Pydat    | Date last paid (or expect to be paid) a wage or salary                                                      |                                                     |  |
| Startdat | Date when interview with this household was started                                                         |                                                     |  |
| Храудар  | Temporary variable used in calculations - Number of days between last pay date and interview with household |                                                     |  |