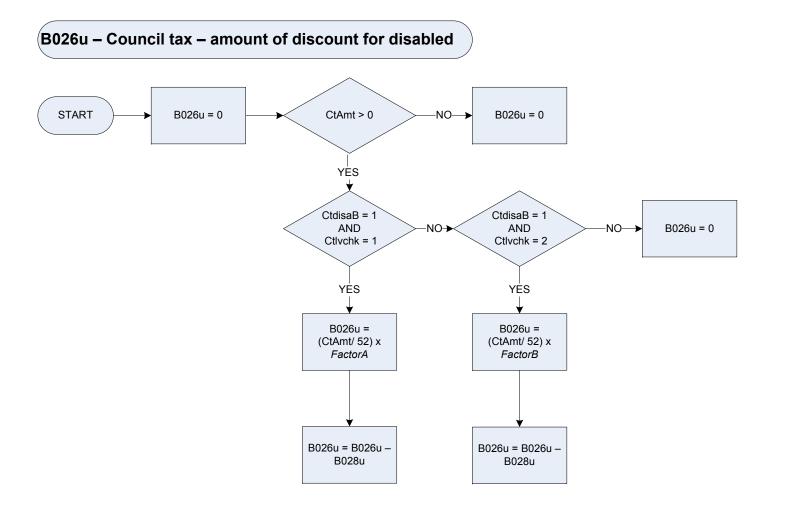

there is a | Council Tax Band           | FactorA              | FactorB              |
| Claisad                    | Was council tax bill reduced to a lower band because there is a disabled person in the household?  Yes No                        | Band A<br>Band B<br>Band C | 6/6<br>7/6<br>8/6    | 7/6<br>8/6<br>9/6    |
| Ctlvchk                    | Is Council Tax amount after reduction, or before it?<br><i>Before</i><br><i>After</i>                                            | Band D<br>Band E<br>Band F | 9/6<br>11/6<br>13/6  | 11/6<br>13/6<br>15/6 |
| Ctproxy<br>Xctproxy        | Anonymised Council Tax amount<br>Temporary variable used for calculations: Anonymised Council Tax amount                         | Band G<br>Band H<br>Band I | 15/6<br>18/6<br>21/6 | 18/6<br>21/6<br>423  |



| COUNCIL TAX MULTIPLYING FACTORS |         |         |
|---------------------------------|---------|---------|
| Council Tax Band                | FactorA | FactorB |
| Band A                          | 6/6     | 7/6     |
| Band B                          | 7/6     | 8/6     |
| Band C                          | 8/6     | 9/6     |
| Band D                          | 9/6     | 11/6    |
| Band E                          | 11/6    | 13/6    |
| Band F                          | 13/6    | 15/6    |
| Band G                          | 15/6    | 18/6    |
| Band H                          | 18/6    | 21/6    |
| Band I                          | 21/6    | 4 JAA   |

| Council tax - gross weekly amount payable            |