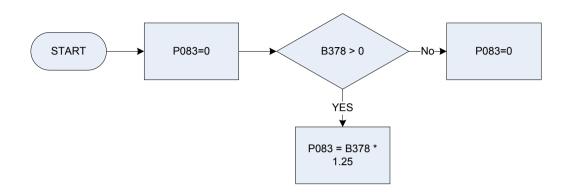

terest received – Other account before tax                                                                |
| B416         | Interest received – Other savings account after tax                                                         |
| B4151        | Interest received – Current account before tax                                                              |
| B4161        | Interest received – Current account after tax                                                               |
| B4162        | Interest received – Bank / Building Society before tax                                                      |
| B4163        | Interest received – Bank / Building Society after tax                                                       |

## (P082 – Interest & tax on gilt-edge & war loans







### (P084 – Maternity allowance – amount currently received



<u>KEY</u>

B341

| A240 | Maternity allowan | nce - receiving at presen |
|------|-------------------|---------------------------|
|      | materinty anowar  | ice receiving at preser   |

- 0 Not receiving at present
  - 1 Receiving at present
- Maternity allowance amount received

DvMA Derived from response to Benamt to give a weekly amount for Maternity Allowance (Benamt: How much did the respondent get last time for this benefit?)

### (P085 – Any other benefit – amount currently received



## (P085 – Any other benefit – amount currently received



<u>Key</u>

| DVAN   | ISB   | DV for any National Insurance or State Benefit not mentioned earlier