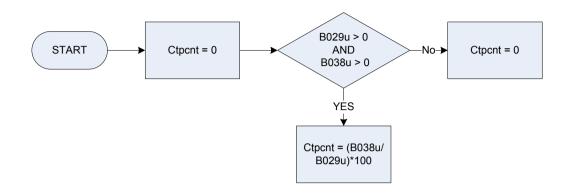

ch did the respondent spend on the package only?) PackLoc In which country was (will) the holiday be taken? 1

- UK 2
  - Other

# B4817 – Other holiday package outside United Kingdom



<u>KEY</u>

DvOthp . PackLoc

Derived from PackAmt to give a weekly amount - (PackAmt - Other package: In the last 3 months, how much did the respondent spend on the package only?) In which country was (will) the holiday be taken? 1 UK

2

Other

#### (B4818 – Separate holiday insurance outside UK



DvSep PackLoc

Derived from SepInAm to give a weekly amount - (SepInAm - Separate holiday insurance premium covering package holday: In the last 3 months, how much did the respondent pay?) In which country was (will) the holiday be taken? 1 UK

2

Other

# CTPCNT – Council Tax: amount paid as % of amount due



B038u

#### CTRBPCNT – Council Tax: rebate received as % of amount due



# CTSPCNT – Council sewerage charge: amount as % of amount due



<u>KEY</u>

B057u

#### CTWTPCNT – Council water charge: amnt paid as % of amount due





| v | = | ĸ |
|---|---|---|
|   | _ | • |
|   |   | 1 |

| A043 | No of adults – age 18 and under 45 |
|------|------------------------------------|
| A044 | No of adults – age 45 and under 60 |
| A045 | No of adults – age 60 and under 65 |
| A046 | No of adults – age 65 and under 70 |
| A047 | No of adults – age 70 and over     |

| G019 – Number of children |                              |  |  |
|---------------------------|------------------------------|--|--|
| START                     | G019 = A040 +<br>A041 + A042 |  |  |





GOR

#### Government office