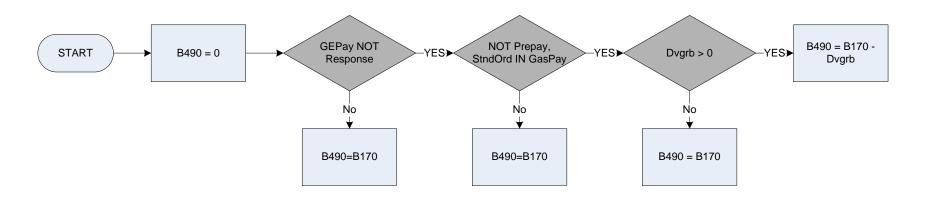

|
|         | Fueldir Fuel direct/direct from benefits                                                                                                                   |
|         | FxAnBil Fixed Annual Bill (however much gas/electricity is used) e.g. StayWarm                                                                             |
|         | Othmeth Other (Please specify)                                                                                                                             |
|         |                                                                                                                                                            |

### (B490 – Gas – amount paid in last account, less rebates



| B170   | Gas, amount paid in last account                                                                                                                   |
|--------|----------------------------------------------------------------------------------------------------------------------------------------------------|
| Dvgrb  | Derived from GRbtAmt to give a weekly amount (GRbtAmt – Gas: How much was the last rebate before any deductions for hire purchase or credit sale?) |
| Gaspay | By which of these methods does the respondent pay for their gas at this house/flat                                                                 |
| Cuopuy | Ddbt Direct debit