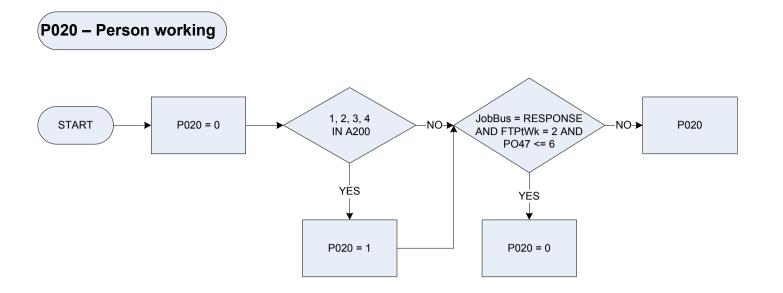

| 0                                                                       | Not recorded          |
|               | 1                                                                       | Male child under 18   |
|               | 2                                                                       | Female child under 18 |
| P019          | Adult                                                                   |                       |
|               | 0                                                                       | Not recorded          |
|               | 1                                                                       | Male adult            |
|               | 2                                                                       | Female adult          |



#### A200 Employment status 0 Not recorded Employee 1 Self-employed or employer 2 Out of employment, seeking work within last 4 weeks & available to start a job 3 Out of employment, waiting to start a job already obtained 4 5 Sick or injured Retired including Job Release Scheme 6 7 Unoccupied

| Jobbus | To have a job or business     |                        |
|--------|-------------------------------|------------------------|
| FTPtWk | Working part time in main job |                        |
| P020   | Person working                |                        |
|        | 0                             | Not recorded           |
|        | 1                             | Worker (1990 defn)     |
| P047   | Income                        | e from self-employment |





- A301 JSA (contributi