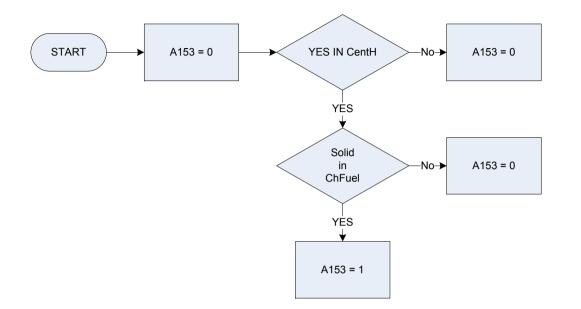

energy                                                        |
|            | 8 Other                | Other                                                                   |



CentH

ChFuel

| 1                      | Yes                  |
|------------------------|----------------------|
| 2                      | No                   |
| What fuel does it use? |                      |
| 1 Elec                 | Electricity          |
| 2 Maingas              | Mains Gas            |
| 3 Solid                | Solid fuel           |
| 4 Oil                  | Oil                  |
| 5 Solfuel              | Solid fuel and oil   |
| 6 BottGas              | Bottled (Tanked) gas |
| 7 Renew                | Renewable energy     |
| 8 Other                | Other                |





| <u>KEY</u> |                       |                                                                         |
|------------|-----------------------|-------------------------------------------------------------------------|
| CentH      | Does the respondent   | have central heating, including storage heaters, in this accommodation? |
|            | 1                     | Yes                                                                     |
|            | 2                     | No                                                                      |
| ChFuel     | What fuel does it use | ?                                                                       |
|            | 1 Elec                | Electricity                                                             |
|