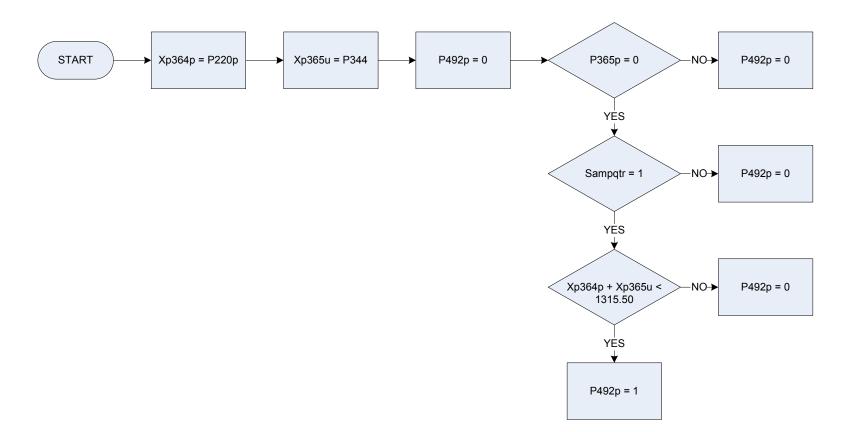

|      | 4      | Annuities pensions               |
| P340       | Income from other sources – household                       |      | 5      | Social sec. benefits             |
| P431       | Main source of household income - value                     |      | 6      | Income-other sources             |

#### 662

#### (P431 - Main source of household income - value





- P300 Normal gross wage / salary (main), household 13 week rule
- P312 Gross wage / salary last time paid (subsidiary) household
- P320 Income from self-employment household
- P324
   Income from investments household
- P328 Income from annuities, pensions household
- P348
   Social security benefits household
- P340 Income from other sources household

## (P492p - Index household – anonymised



| P220p<br>P344 | Rent   rate   council tax rebate or allowance<br>Gross normal weekly household income |
|---------------|---------------------------------------------------------------------------------------|
| P365p         | Pensioner or non-pensioner household                                                  |
| Xp364p        | Temporary variable used in calculations - Pensioner income (DE definition)            |
| Xp365u        | Temporary variable used in calculations - Pensioner or non-pensioner household        |
| Sampqtr       | Sample quarter                                                                        |

#### (P492u - Index household – unanonymised



| P364u   | Pensioner income (DE definition)                                               |
|---------|---------