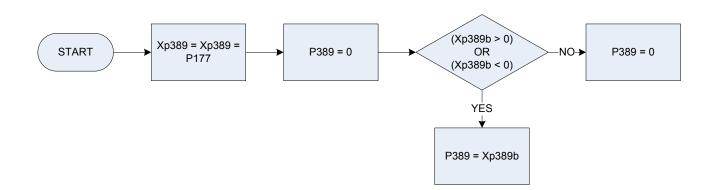

|  |  |
| Хр364р | Temporary variable used in calculations - Pensioner income (DE definition) – anonymised       |  |  |
| Xp365u | Temporary variable used in calculations - Pensioner or non-pensioner household - unanonymised |  |  |

#### (P365u - Pensioner or non-pensioner household - unanonymised



<u>KEY</u> Pensioner or non-pensioner household P365u 0 No Yes 1 Pensioner income (DE definition) P364u P220u Rent | rate | council tax rebate or allowance P344 Gross normal weekly household income Temporary variable used in calculations -Pensioner income (DE definition) - unanonymised Xp364u . Xp365u Temporary variable used in calculations -Pensioner or non-pensioner household - unanonymised

#### 656



#### (P389 - Normal weekly disposable household income



P177 Xp389b Personal gross income, less tax & National Insurance (person level) Temporary variable used in calculations -The sum of all personal gross incomes, less tax and NI, received by household members (P177)

## (P390 - Income tax paid by employees under PAYE

<u>KEY</u>



P077Paye tax deduction - current (person level)Xp390Temporary variable used in calculations - The sum of all paye tax deductions made for household members (P077)





(P392 - Income tax, payments less refunds



P079 Xp392

Income tax payments less refunds (person level) Temporary variable used in calculations - The sum of all income tax payments less refunds made by household members (P079)

#### (P425 - Main source of household income – code





| <u>KEY</u> |