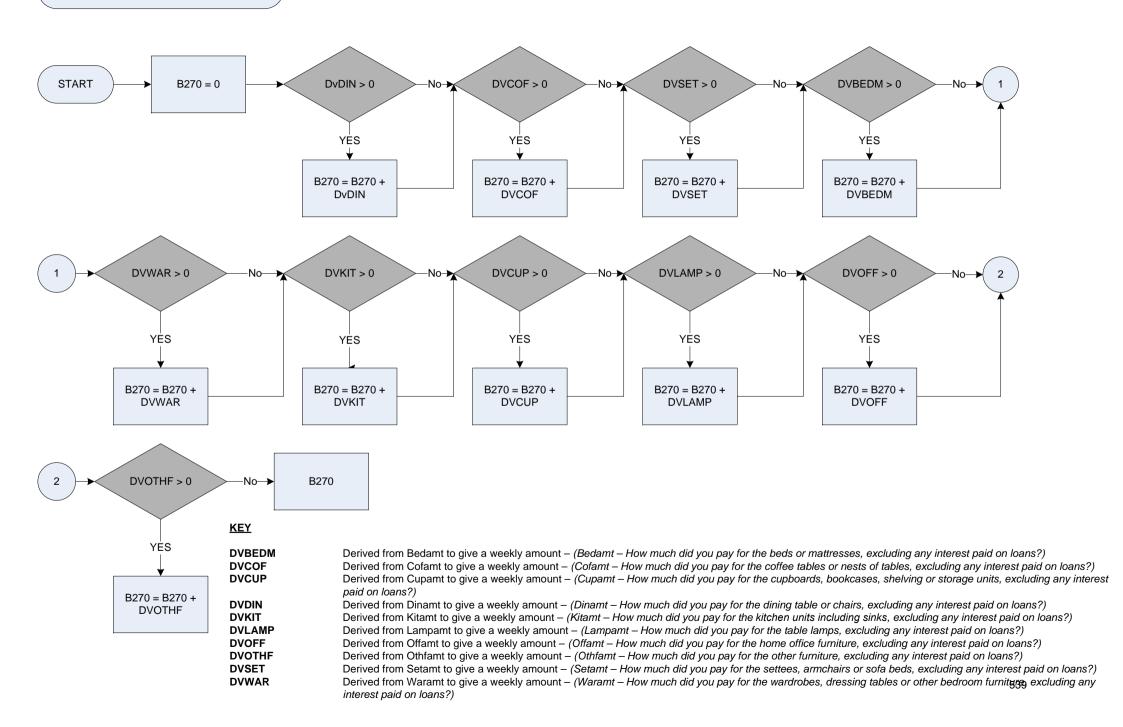

|  |  |

mcvana motor caravanotheror some other motor vehicle?

## (B254 – Electricity (separate account) pre-payment meter less rebate



## (B255 – Gas pre-payment meter (separate account) less rebate







(B260c – School meals – total amount paid last week







B260tSchool meals – total amountXb260t\_1Temporary variable used in calculations - Expenditure Code CB1212c: School dinnerXb260t\_2Temporary variable used in calculations – Expenditure Code

# B265 – Maintenance allowance expenditure START B265=0 SepDv > 0 No B265=0 YES W B265 = B265 + SepDv











Derived from He3Amt to give a weekly amount – (He3Amt – Removal or storage of furniture: In the last 12 months, how much in total did the respondent pay, excluding any interest paid on loans?) Derived from He3Bam to give a weekly amount – (He3Bam – Removal or storage of furniture: How much was/will be reclaimed as a business expense?)





| KEY |
|-----|
|     |

| DvAmtf  | Derived from He2Amt to give a weekly amount – (He2Amt – Moving House: In the last 12 months, how much in total did the respondent pay, excluding stamp duty, land registry f |                                                                                                        |    |
|---------|---------------------------------------------------------------------------------------------------------------------