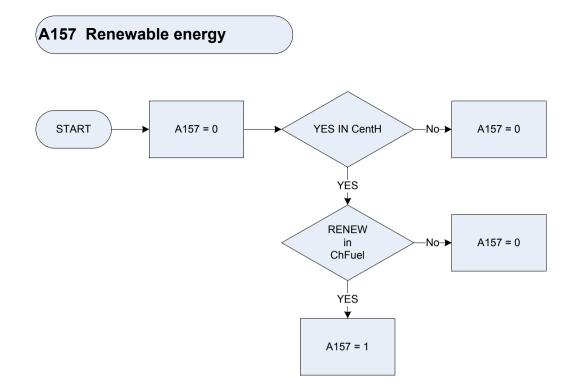

|            | 2 Maingas              | Mains Gas                                                               |
|            | 3 Solid                | Solid fuel                                                              |
|            | 4 Oil                  | Oil                                                                     |
|            | 5 Solfuel              | Solid fuel and oil                                                      |
|            | 6 BottGas              | Bottled (Tanked) gas                                                    |
|            | 7 Renew                | Renewable energy                                                        |
|            | 8 Other                | Other                                                                   |



| CentH<br>accommodation? | Does the respondent have central heating, including storage heaters, in this |                      |  |
|-------------------------|------------------------------------------------------------------------------|----------------------|--|
|                         | 1                                                                            | Yes                  |  |
|                         | 2                                                                            | Νο                   |  |
| ChFuel                  | What fuel does it use?                                                       |                      |  |
|                         | 1 Elec                                                                       | Electricity          |  |