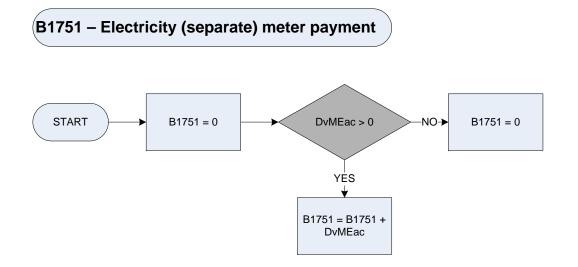

| Uni                                                                                                                                                                                                                                                                                                                                   | University                                |  |
|                             | Other                                                                                                                                                                                                                                                                                                                                 | Other                                     |  |













| DvLins<br>LinsType | Derived from LinsAmt to give a weekly amount – (LinsAmt – Life Insurance: How much was the last payment?) What type of policy is this? |                                                                          |  |  |
|--------------------|----------------------------------------------------------------------------------------------------------------------------------------|--------------------------------------------------------------------------|--|--|
|                    | Annuity                                                                                                                                | Annuity                                                                  |  |  |
|                    | Endow