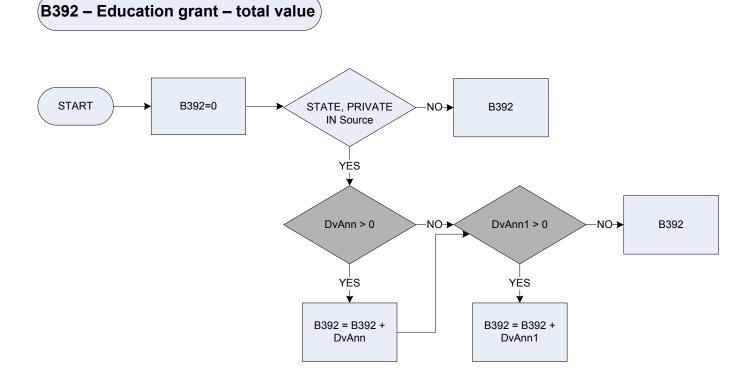

respondent pay altogether in the last 12 months?)  |
| Derived from TaxDAmt to give a weekly amount – (TaxDAmt – Self Employment: How much income tax was deducted last time?)                          |
| (Apart from tax deducted at source) Has the respondent made any (other) income tax payments relating to this job/business in the last 12 months? |
| 1 Yes                                                                                                                                            |
| 2 No                                                                                                                                             |
|                                                                                                                                                  |







XMasBon

In the 12 months since (Date) has the respondent received a state Christmas bonus?

1 Yes

**2** No

#### (B395 - Children's investments/accounts income – amount received



<u>KEY</u> DvChil

Derived from ChiAmt to give a weekly amount – (ChiAmt - Children's Income: How much in total has been received from these sources in the last 12 months?) (Sources: Interest on a bank account. Building society account or other savings account, Income from National savings and investments e.g. children's bonus bonds), Interest or dividends from gifts, stocks, shares or other investments, Income from trust fund.)



DvChd

Derived from ChdAmt to give a weekly amount – (ChdAmt - Children's Income: How much in total has been received from these sources in the last 12 months?) (Sources: A sp