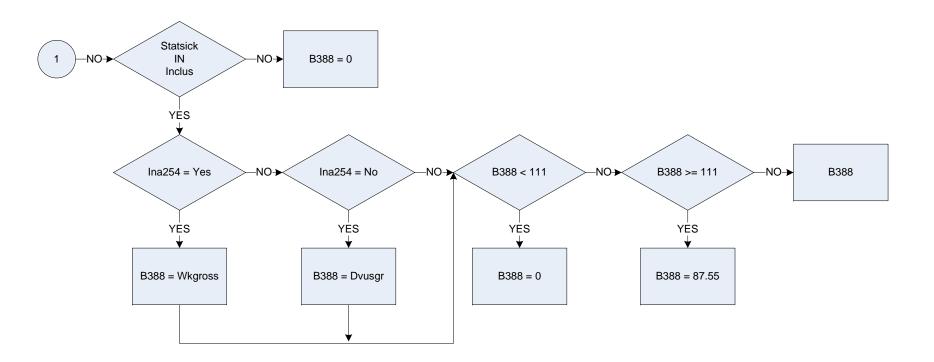

(B382 – Government training scheme – allowance received



#### (B384 – Other unearned income – amount received



<u>KEY</u>

 Dvfcp
 Derived for FCPenAmt to give a weekly amount - (FCPenAmt - Other Income: How much have you received (in £) from a foreign currency pension in the last 12 months?)

 Dvroy
 Derived from RoyalAmt to give a weekly amount - (RoyalAmt - Other Income: How much has the respondent received in royalties in the last 12 months?)

 Dvslee
 Derived for SleepAmt to give a weekly amount - (SleepAmt - Other Income: How much have you received as income as a sleeping partner in the last 12 months?)

# (B386 – National Insurance contributions direct – amount paid







# B388 - Statutory sick pay - imputed gross amount



# (B388 - Statutory sick pay - imputed gross amount



#### <u>KEY</u>

\*Respondents in January, February and March samples are routed differently due to the changes made for the new financial year

| Dvusgr<br>Ina254 | Weekly usual gross pay in main job<br>Usual amount received in take home pay |                                                          |  |
|------------------|------------------------------------------------------------------------------|----------------------------------------------------------|--|
| Inclus           |                                                                              | t's last wage/salary include any of the following items? |  |
|                  | StatSick                                                                     | Statutory Sick Pay                                       |  |
|