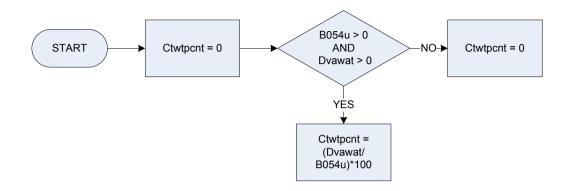

PackAmt to give a weekly amount - (PackAmt - Other package: In the last 3 months, how much did the respondent spend on the package only?) In which country was (will) the holiday be taken? 1 UK

2

Other

#### (B4818 – Separate holiday insurance outside UK



DvSep PackLoc

Derived from SepInAm to give a weekly amount - (SepInAm - Separate holiday insurance premium covering package holday: In the last 3 months, how much did the respondent pay?) In which country was (will) the holiday be taken? 1 UK

2

Other

# CTPCNT – Council Tax: amount paid as % of amount due



B038u

#### CTRBPCNT – Council Tax: rebate received as % of amount due



# CTSPCNT – Council sewerage charge: amount as % of amount due



<u>KEY</u>

B057u

#### CTWTPCNT – Council water charge: amnt paid as % of amount due





| v | = | ĸ |
|---|---|---|
|   | _ | • |
|   |   | 1 |

| A043 | No of adults – age 18 and under 45 |
|------|------------------------------------|
| A044 | No of adults – age 45 and under 60 |
| A045 | No of adults – age 60 and under 65 |
| A046 | No of adults – age 65 and under 70 |
| A047 | No of adults – age 70 and over     |

| G019 – Number of children |                              |  |  |
|---------------------------|------------------------------|--|--|
| START                     | G019 = A040 +<br>A041 + A042 |  |  |





GOR

#### Government office region

- 1 North East
- 2 North West
- 3 Merseyside
- 4 Yorkshire and the Humber
- 5 East Midlands
- 6 West Midlands
- 7 Eastern
- 8 London
- 9 South East
- 10 South West
- 11 Wales
- 12 Scotland
- 13 Northern Ireland

# Gorx –