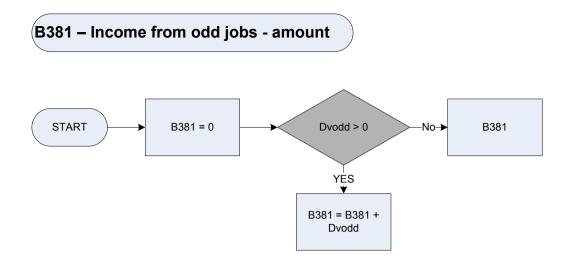

d in combination                      |  |
| ComBWk | ComBAm Weekly amount.                                                                                                                     |  |
| TCEver | Has the respondent ever received any tax credit payments since April 2003 (when Working Tax Credit and Child Tax Credit were introduced)? |  |
|        | WTC Working Tax Credit (excluding any childcare tax credit)                                                                               |  |
|        | CTC Child Tax Credit (including any childcare tax credit)                                                                                 |  |

None of these

# B373 – Nat savings ordinary account – interest received



#### B378 – Stocks/shares etc – interest/dividends after tax





(B382 – Government training scheme – allowance received



#### (B384 – Other unearned income – amount received



<u>KEY</u>

 Dvfcp
 Derived for FCPenAmt to give a weekly amount - (FCPenAmt - Other Income: How much have you received (in £) from a foreign currency pension in the last 12 months?)

 Dvroy
 Derived from RoyalAmt to give a weekly amount - (RoyalAmt - Other Income: How much has the respondent received in royalties in the last 12 months?)

 Dvslee
 Derived for SleepAmt to give a weekly amount - (SleepAmt - Other Income: How much have you received as income as a sleeping partner in the last 12 months?)

# (B386 – National Insurance contributions direct – amount paid







# B388 - Statutory sick pay - imputed gross amount



# (B388 - Statutory sick pay - imputed gross amount