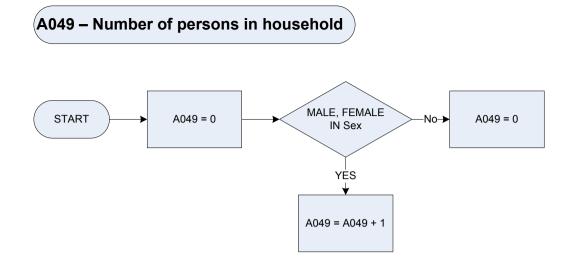

Dvage Sex Derived from Birth and Agelf - Age for whole sample Sex 1 Male 2 Female





|   | /  |
|---|----|
| ĸ | FY |
|   |    |

Dvage Sex Derived from Birth and Agelf - Age for whole sample Sex 1 Male 2 Female



<u>KEY</u>

## A035 – No of female adults – age 60 but under 65



<u>KEY</u>

## A036 – No of female adults – age 65 but under 70



<u>KEY</u>





<u>KEY</u>

(A040 – Number of children age under 2



## (A041 – Number of children age 2 and under 5



## (A042 – Number of children age 5 and under 18



A032

## (A043 – Number of adults – age 18 and under 45



A033

# (A044 – Number of adults – age 45 and under 60



(A045 – Number of adults – age 60 and under 65



A046 – No of adults – age 65 and under 70



## A047 – Number of adults – age 70 and over



A037



### <u>KEY</u>

Sex Sex 1 Male 2 Female

(A053 – Households with married women (econ active)



(A053 – Households with married women (econ active)



<u>KEY</u>

| A006 | Marital | status                          | A206 | Econor | mic position                                        | Address   | Addres  | s Number              |
|------|---------|---------------------------------|------|--------|-----------------------------------------------------|-----------|---------|-----------------------|
|      | 1       | Spouse in household             |      | 0      | Not recorded                                        | Area      | Area N  | umber                 |
|      | 2       | Spouse not household            |      | 1      | Self-employed                                       | Benun