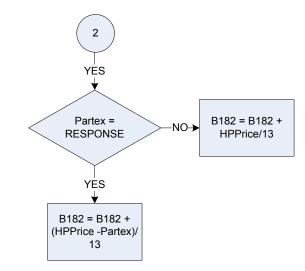

| red value of the structure?                                                |  |  |









### B175 – Electricity – amount paid in last account



Derived from EAcAmt to give a weekly amount (EAcAmt - Electricity: How much did the respondent pay last time, excluding rental of appliances, hire purchase, loans or regular DvEac maintenance charges?)

Derived from DWPElecF to give a weekly amount (DWPElecF - How much did the respondent contribute to the last payment?) Derived from DWPElecP to give a weekly amount (DWPElecP - How much did you contribute towards your last payment?) Dvdwpef

Dvdwpep









## (B182 – Credit purchase – net cost second hand vehicles)



## (B182 – Credit purchase – net cost second hand vehicles)





#### <u>KEY</u>

| CashHP   | Weekly equiv                           | alent value of the cash price                      |  |
|----------|----------------------------------------|----------------------------------------------------|--|
| HP2Fin   | 71122                                  | Second hand car/van: Loan or HP                    |  |
|          | 92115                                  | Purchase of second hand motor caravan – outright   |  |
| Hpdatm   | In which mor                           | nth did the respondent obtain the item or service? |  |
| Hpdaty   | In which yea                           | r did the respondent obtain the item or service?   |  |
| HPFin    | 71122                                  | Second hand car/van: loan or HP                    |  |
|