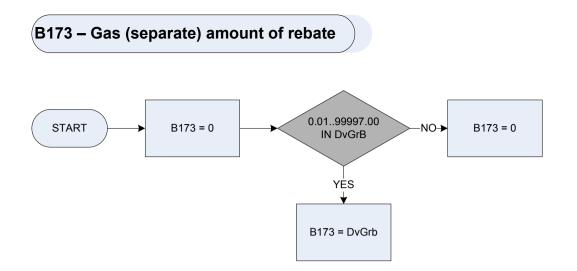

|  |  |
|          | StrOnly                                                                              | structure only                                                             |  |  |
|          | Combo                                                                                | structure combined with furniture and contents and/or personal possessions |  |  |
|          | PerOnly                                                                              | or furniture and contents and/or personal possessions?                     |  |  |
| StriVal  | What is the insur                                                                    | red value of the structure?                                                |  |  |









### B175 – Electricity – amount paid in last account



Derived from EAcAmt to give a weekly amount (EAcAmt - Electricity: How much did the respondent pay last time, excluding rental of appliances, hire purchase, loans or regular DvEac maintenance charges?)

Derived from DWPElecF to give a weekly amount (DWPElecF - How much did the respondent contribute to the last payment?) Derived from DWPElecP to give a weekly amount (DWPElecP - How much did you contribute towards your last payment?) Dvdwpef

Dvdwpep









## (B182 – Credit purchase – net cost second hand vehicles)



## (B182 – Credit purchase – net cost second hand vehicles)





#### <u>KEY</u>

| CashHP   | Weekly equiv                           | alent value of the cash price                      |  |
|----------|-----------