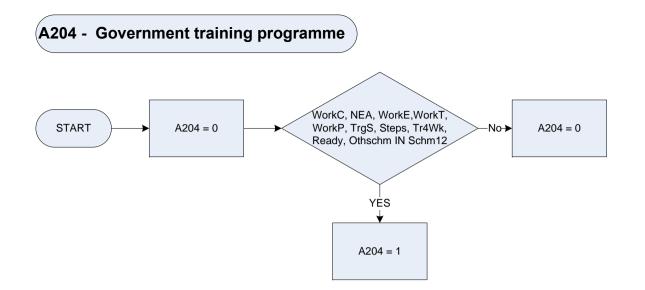

| <u>KEY</u> |                  |                                                             |
|------------|------------------|-------------------------------------------------------------|
| A204       |                  | ining programme government training programme               |
|            |                  | vernment training programme                                 |
| Schm12     | In the last seve | n days, was the respondent on any of the following schemes? |
|            | WorkC            | Work club or Enterprise club                                |
|            | NEA              | New Enterprise Allowance                                    |
|            | WorkE            | Work Experience                                             |
|            | WorkT            | Work Trial                                                  |
|            | WorkP            | Work programmes                                             |
|            | TrgS             | Training for success                                        |
|            | Steps            | Steps to work                                               |
|            | Tr4Wk            | Training for work                                           |
|            | Ready            | Get ready for work                                          |
|            | OthSchm          | Any other training scheme,                                  |
|            | None             | or none of these?                                           |

**Dvage** Derived from Birth and Agelf to give a weekly

amount - Age for whole sample

6 "Retired including Job Release Scheme" 7 "Unoccupied"

A204 Government training programme

- "No government training programme" 0
- "Government training programme" 1