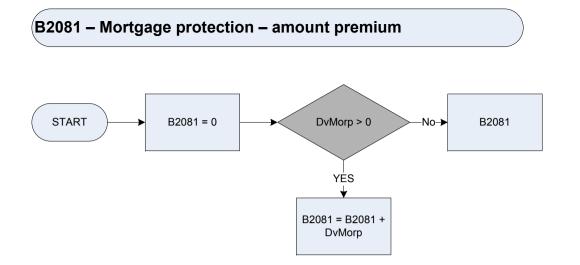

| Identity fraud                   |  |  |  |
|                   | Anim                                                                                                                                               | Animal/pet insurance             |  |  |  |
|                   | Home                                                                                                                                               | Home emergency insurance         |  |  |  |
|                   | Other                                                                                                                                              | Other (please specify)           |  |  |  |



DvMorp

Derived from MortProt to give a weekly amount - (MortProt - Mortgage: Does the respondent have a mortgage protection policy to repay this mortgage in the event of sickness/accident, redundancy or death?)

- Yes 1 2 No





(B2241 – Electricity – standing order (combined account) - amount







(B2332 – Electricity (combined account) pre-payment meter – amount



## (B2441 – Vehicle cost of new motor caravan outright



| <u>KEY</u> |                                                                                                                                                                    |        |                                                                                  |   |
|------------|----------------------------------------------------------------------------