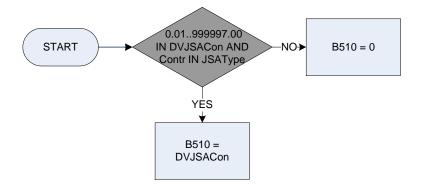

rivDerived from AMTBENX\* for private medical scheme benefits to give a weekly averageDvaccDerived from AMTBENX\* for personal accident insurance benefits to give a weekly averageDvpermDerived from AMTBENX\* for permanent health insurance to give a weekly averageDvhospDerived from AMTBENX\* for hospital savings scheme benefits to give a weekly averageDvfrsDerived from AMTBENX\* for friendly society sickness benefits to give a weekly averageDvcritilDerived from AMTBENX\* for critical illness cover benefits to give a weekly averageDvothinsDerived from AMTBENX\* for any other sickness insurance to give a weekly average

\*AMTBENX What was the amount of benefit last received?

\*\*1 "Receiving benefit at present"

#### (B510 – Jobseeker's Allowance (contribution based) - last amount received



 DVJSAcon
 Derived from response to Benamt to give a weekly amount for JSA (contribution based) (Benamt: How much did the respondent get last time for this benefit?)

 JSAType
 There are two types of Jobseeker's Allowance. Is the Allowance the respondent has received:

 Contr
 Contributory, that is based on their N.I. contributions,

 Incom
 Income-related, which is based on an assessment of their income?

 Comb
 A combination of 'contributory' and 'income related'?

B511 – Jobseeker's Allowance (income based) – amount received



| DVJSAIB |                                                                                             | Derived Variable for Jobseeker's Allowance based on an assessment of income (Benamt: How much did the respondent get for this benefit last time?) |  |
|---