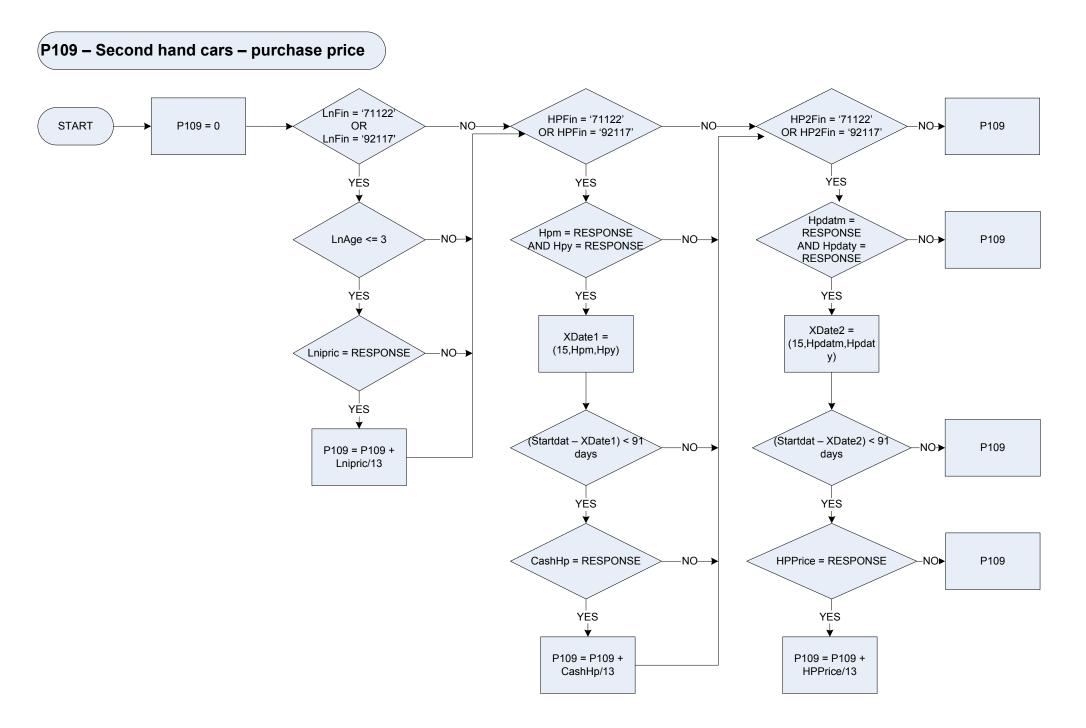

: How much was allowed in part exchange?<br>Total cash price                                                                                                                                                                                                                                                                                                                                                                                                                                                                                                                                                                                                                                                                                                                                                                 |



## (P109 – Second hand cars – purchase price

| HP2Fin = 71122<br>HP2Fin = 92117<br>Hpdatm<br>Hpdaty<br>HPFin<br>Hpm<br>HpnPsn<br>HPPrice<br>HpPsn<br>Hpy<br>LnAge<br>LnFin = 71122 | Weekly equivalent value of the cash price<br>Hire Purchase expenditure code: Loan/hire purchase of second-hand car/van<br>Hire Purchase expenditure code: Loan/HP purchase of second-hand motor caravan<br>Hire Purchase: In which month did respondent obtain the item or service?<br>HP or credit sale agreement<br>Hire Purchase: In which month did respondent obtain the item or service?<br>Hire Purchase: In which month did respondent obtain the item or service?<br>Hire Purchase: In which month did respondent obtain the item or service?<br>Hire Purchase: Who entered this agreement?<br>Hire Purchase: Who entered this