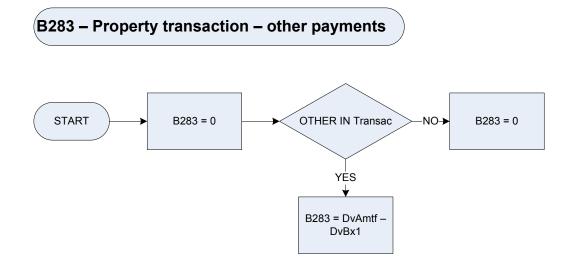

| Successfully completed purchase only                                                                   |  |  |
|         | Other                                                                                                                                                                            | Any other purpose such as re-mortgage, second mortgage, or an unsuccessful attempt to purchase or sell |  |  |
|         |                                                                                                                                                                                  |                                                                                                        |  |  |



| KEY |
|-----|
|     |

| DvAmtf  | Derived from He2Amt to give a weekly amount – (He2Amt – Moving House: In the last 12 months, how much in total did the respondent pay, excluding stamp duty, land registry fees, local authority search fees and any interest paid on loans?) |                                                                                                        |  |
|---------|-----------------------------------------------------------------------------------------------------------------------------------------------------------------------------------------------------------------------------------------------|--------------------------------------------------------------------------------------------------------|--|
| DvBx1   | Derived from He2Bam to give a weekly amou