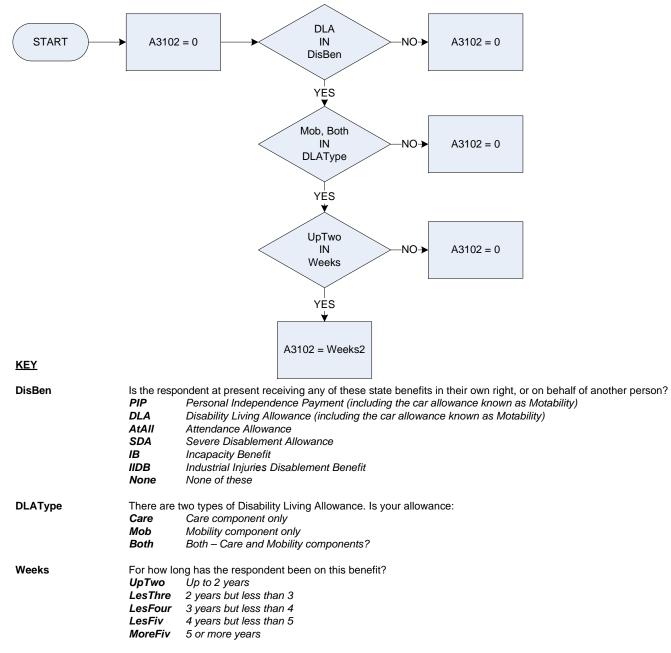

| DisBen | ls the respo<br>PIP<br>DLA<br>AtAII<br>SDA<br>IB<br>IIDB<br>None | ndent at present receiving any of these benefits in their own right, or on behalf of another person?<br>Personal Independence Payment (including the car allowance known as Motability)<br>Disability Living Allowance (including the car allowance known as Motability)<br>Attendance Allowance<br>Severe Disablement Allowance<br>Incapacity Benefit<br>Industrial Injuries Disablement Benefit<br>None of these |
|--------|------------------------------------------------------------------|--------------------------------------------------------------------------------------------------------------------------------------------------------------------------------------------------------------------------------------------------------------------------------------------------------------------------------------------------------------------------------------------------------------------|
| Weeks  | For how lor<br>UpTwo<br>LesThre<br>LesFour<br>LesFiv<br>MoreFiv  | ng has the respondent been on this benefit?<br><i>Up to 2 years</i><br><i>2 years but less than 3</i><br><i>3 years but less than 4</i><br><i>4 years but less than 5</i><br><i>5 or more years</i>                                                                                                                                                                                                                |