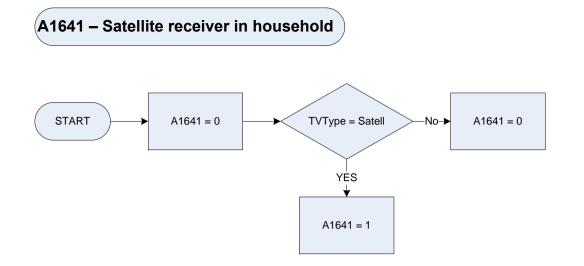

| Digital television         |
|            | MobPh                                                                                | Mobile phone               |
|            | GCons                                                                                | Games console              |
|            | Other                                                                                | Other                      |





DvAge Diarstat

Derived from Birth and Agelf - Age of whole sample Whether the child is completing a youth diary, is an absent spender or has refused to participate.

- Completing a youth diary 1
- Absent spender 2
- Refused youth diary task 3
- Do not use (Northern Ireland only) 4

# (A1311 – HRP – Number of months at address





| KEY    |                                                                         |                                                 |
|--------|-------------------------------------------------------------------------|-------------------------------------------------|
|        |                                                                         |                                                 |
| A1641  | Satellite receiver in household                                         |                                                 |
|        | 0                                                                       | Satellite receiver not recorded                 |
|        | 1                                                                       | Satellite receiver present