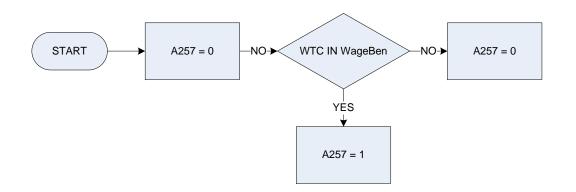

# (A257 – Working Tax Credits – receiving at present

| <u>KEY</u> |                                                                       |                                                                                                                        |  |
|------------|-----------------------------------------------------------------------|------------------------------------------------------------------------------------------------------------------------|--|
| A257       | Working Family Tax Credit / Working Tax Credit - receiving at present |                                                                                                                        |  |
|            | 0                                                                     | Not applicable                                                                                                         |  |
|            | 1                                                                     | Receiving at present                                                                                                   |  |
| WageBen    | Is the respo                                                          | ndent at present receiving any of these state benefits in their own right, that is where they are the named recipient? |  |
|            | UniCred                                                               | Universal Credit                                                                                                       |  |
|            | HousBen                                                               | Housing Benefit                                                                                                        |  |
|            | WTC                                                                   | Working Tax Credit (excluding any childcare element of Working Tax Credit)                                             |  |
|            | СТС                                                                   | Child Tax Credit (including any childcare element of Working Tax Credit)                                               |  |
|            | IncSupp                                                               | Income Support                                                                                                         |  |
|            | JSA                                                                   | Jobseeker's Allowance                                                                                                  |  |
|            | ESA                                                                   | Employment and Support Allowance                                                                                       |  |
|            | CareAll                                                               | Carer's Allowance                                                                                                      |  |
|            | None                                                                  | None of these                                                                                                          |  |