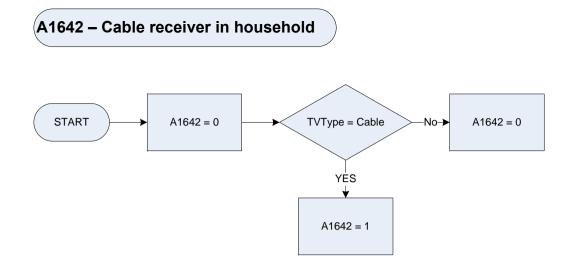

Aerial                                                                  | A normal aerial on the TV set, attic or roof    |
|        | Satell                                                                  | A Sky satellite dish                            |
|        | Cable                                                                   | A connection made by cable TV company           |
|        | BroadB                                                                  | Through a telephone line connection / broadband |
|        | PComp                                                                   | Only from a personal computer                   |
|        | DKnow                                                                   | Don't know                                      |



| Cable receiver in household |                                                                           |                                                                                                                                                                                                                                                                                                                                         |
|-----------------------------|---------------------------------------------------------------------------|-------------------------------------------------------------------------------------------------------------------------------------------------------------------------------------------------------------------------------------------------------------