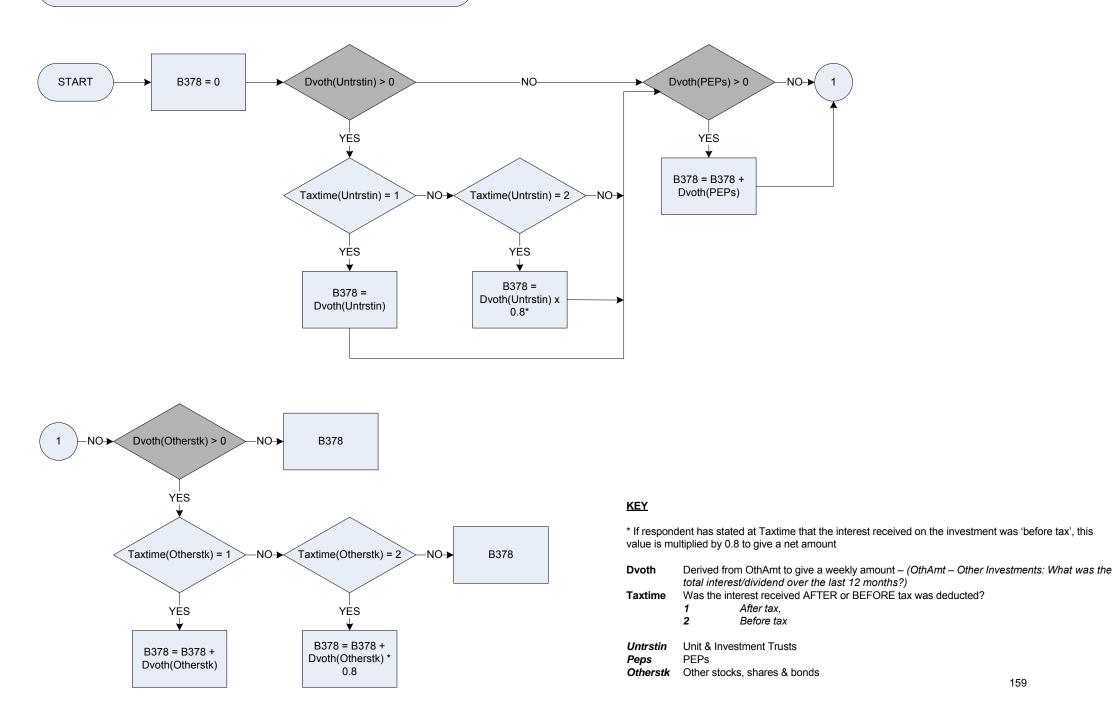

aid in combination                      |  |
| ComBWk | ComBAm Weekly amount.                                                                                                                     |  |
| TCEver | Has the respondent ever received any tax credit payments since April 2003 (when Working Tax Credit and Child Tax Credit were introduced)? |  |
|        | WTC Working Tax Credit (excluding any childcare tax credit)                                                                               |  |
|        | CTC Child Tax Credit (including any childcare tax credit)                                                                                 |  |

None of these

# B373 – Nat savings ordinary account – interest received



#### B378 – Stocks/shares etc – interest/dividends after tax





(B382 – Government training scheme – allowance received



#### (B384 – Other unearned income – amount received



<u>KEY</u>

 Dvfcp
 Derived for FCPenAmt to give a weekly amount - (FCPenAmt - Other Income: How much have you received (in £) from a foreign currency pension in the last 12 months?)

 Dvroy
 Derived from RoyalAmt to give a weekly amount - (RoyalAmt - Other Income: How much has the respondent received in royalties in the last 12 months?)

 Dvslee
 Derived for SleepAmt to give a weekly amount - (SleepAmt - Other Income: How much have you received as income as a sleeping partner in the last 12 months?)

# (B386 – National Insurance contributions direct – amount paid







# B388 - Statutory sick pay - imputed gross amount



# (B388 - Statutory sick pay - imputed gross amou