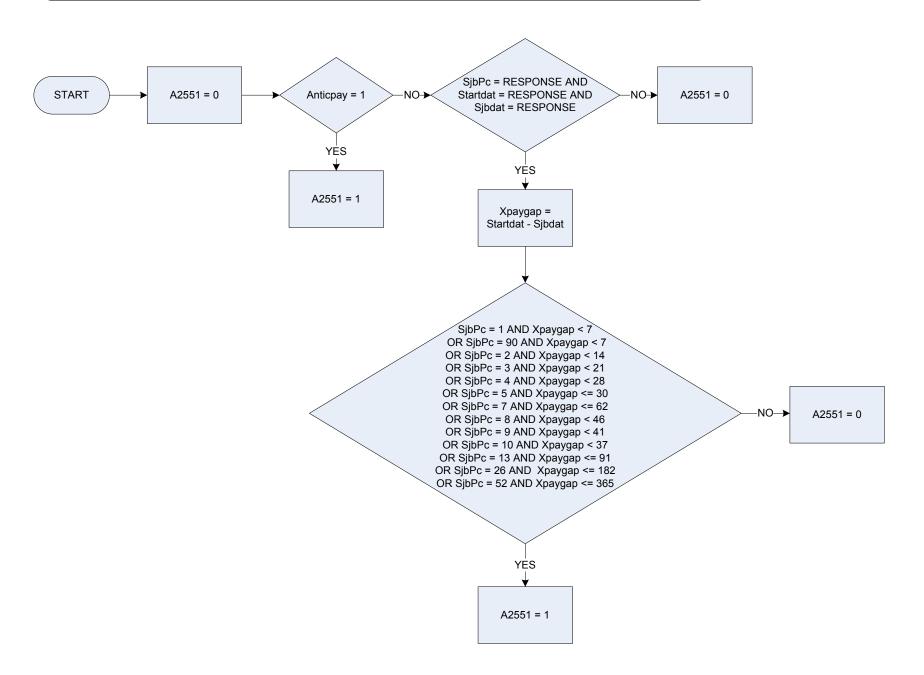

# (A250 – Main job – last pay was received in specified time period

| 4050     | Main inh                                                                                                    | lest services reactived to associated time serviced |  |
|----------|-------------------------------------------------------------------------------------------------------------|-----------------------------------------------------|--|
| A250     | last pay was received in specified time period                                                              |                                                     |  |
|          | 0                                                                                                           | Not recorded                                        |  |
|          | 1                                                                                                           | Received                                            |  |
| Anticpay | If in new job & not yet paid anticipated pay given                                                          |                                                     |  |
|          | 1                                                                                                           | Anticipated pay to be given                         |  |
|          | 2                                                                                                           | Others                                              |  |
| РуРс     | PyPc How long did LAST take home pay cover?                                                                 |                                                     |  |
|          | 1                                                                                                           | Less than a week                                    |  |
|          | 90                                                                                                          | Less than a week                                    |  |
|          | 2                                                                                                           | 2 weeks                                             |  |
|          | 3                                                                                                           | 3 weeks                                             |  |
|          | 4                                                                                                           | 4 weeks                                             |  |
|          | 5                                                                                                           | Calendar month                                      |  |
|          | 7                                                                                                           | 2 calendar months                                   |  |
|          | 8                                                                                                           | 8 times a year                                      |  |
|          | 9                                                                                                           | 9 times a year                                      |  |
|          | 10                                                                                                          | 10 times a year                                     |  |
|          | 13                                                                                                          | 3 months/13 week                                    |  |
|          | 26                                                                                                          | 6 months/26 weeks                                   |  |
|          | 52                                                                                                          | l year, 12 months, 52 weeks                         |  |
| Pydat    | Date last paid (or expect to be paid) a wage or salary                                                      |                                                     |  |
| Startdat | Date when interview with this household was started                                                         |                                                     |  |
| Храудар  | Temporary variable used in calculations - Number of days between last pay date and interview with household |                                                     |  |