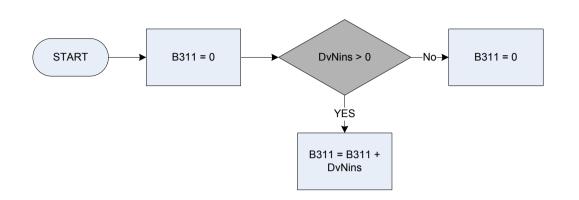

ast take home pay, (what will be the take home pay) including overtime, bonus, commission, tips or other payments?

Xb303 Temporary variable used in calculations: Pay-amount last time paid

B304 – Income tax refund in last pay - amount



## B305 – Income tax deduction – PAYE amount



# B306 – NI contributions – amount deducted from pay





**Dvpays** Derived from SJbAmt to give a weekly amount – (SJbAmt - Subsidiary Job: What was/what will be the LAST take home pay, including overtime, bonus, commission or tips?)





**DvTaxs** Derived from SJbTax to give a weekly amount – (SJbTax - Subsidiary Job: How much was deducted from the wage/salary for income tax under PAYE?)

Note: This process is repeated for each subsidiary job.

## (B311 – Subsidiary job: total NI deducted from all jobs)



<u>KEY</u>

**DvNins** Derived from SJbNINO to give a weekly amount – (SJbNINO - Subsidiary Job: How much was deducted as National Insurance Contribution?)

Note: This process is repeated for each subsidiary job.



| Bobatax | Was this bonus amount before/after tax?                                             |  |
|---------|-------------------------------------------------------------------------------------|--|
|         | 1 Before tax                                                                        |  |
|         | 2 After tax                                                                         |  |
| Dvbon   | Derived from BonAm to give a weekly amount – (BonAm – Pay: How much was the bonus?) |  |
| Xb312   | Temporary variable used in calculations: Bonus earnings - Gross A