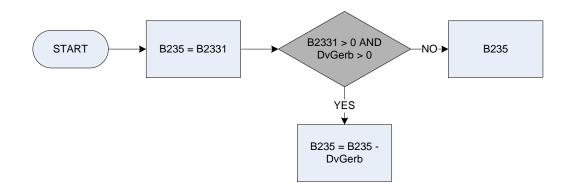

ndent or anyone else in the household receive Housing Benefit either directly or by having it paid to their landlord on their behalf?<br><b>1</b> Yes<br><b>2</b> No |
| RentHoWk       | For how many weeks a year do you have a rent holiday?                                                                                                                                                                                                                                                                   |







DVGESO Derived from GESOAmt to give a weekly amount - (GESOAmt - Gas/electricity: How much did you pay in total last time for electricity and gas?)





## (B234 – Electricity pre-payment meter (combined account) less rebate



## (B235 – Gas pre-payment meter (combined account) less rebate











| <u>KEY</u> |                                                                                                                                                                       |        |                                                                         |
|------------|-----------------------------------------------------------------------------------------------------------------------------------------------------------------------|--------|-------------------------------------------------------------------------|
| DvCarp     | Derived from Carpamt to give a weekly amount – (Carpamt – Vehicles: How much was the cash price of<br>this vehicle, BEFORE taking off any part exchange or trade-in?) | Nocarp | Was the vehicle new or second-hand?<br><b>NEWW</b> New