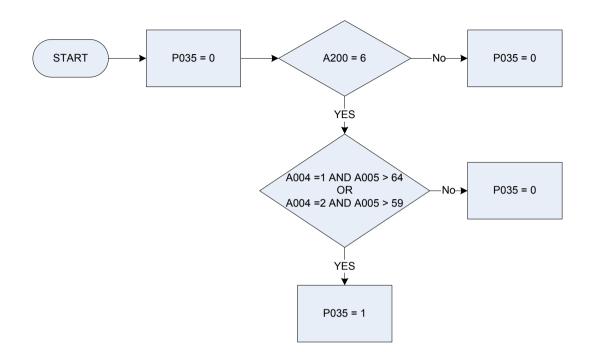

|
| P085         | Any other benefit - amount currently received                                                                     |

(P033 – Social security retirement, old age, widows pensions



#### (P034 – Other pensions benefits and allowance)



- **B335** Guardian allowance amount received
- B337 Child benefit last amount received
- B340 War disability | widows pension amount received
- B343 Invalid care allowance amount
- B394 Xmas bonus amount received
- B403 Disability living allowance (self-care)
- B405 Disability living allowance
- B418 Severe disablement benefit last received amount
- B421 Attendance allowance last amount received
- P016 Indst injury disablement benefit current

# (P035 – Retired and of minimum NI pension age



| <u>KEY</u>           |               |                                                                                                   |
|----------------------|---------------|---------------------------------------------------------------------------------------------------|
| A004                 | Sex<br>1<br>2 | Male<br>Female                                                                                    |
| A005<br>A200<br>P035 |               | cluding Job Release Scheme<br>Id of minimum NI pension age<br>Not recorded<br>Retd & min pens age |

250

# (P036 - Unoccupied and of minimum NI pension age)



<u>KEY</u>

| A004         | Sex<br>1<br>2                        | Male<br>Female