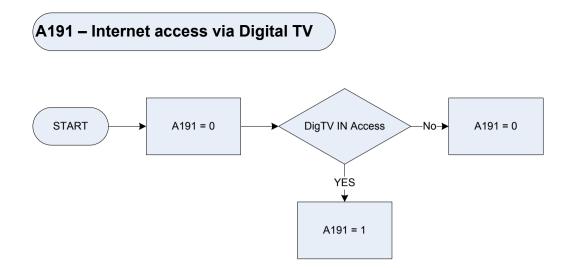

| Neither                                                                                                               | No to both      |  |



| A190   | Internet access via Home Computer<br>0 Not recorded<br>1 Home Computer access to NET |                                                              |
|--------|--------------------------------------------------------------------------------------|--------------------------------------------------------------|
| Access | How does the hou<br>PC                                                               | usehold access the internet from home?<br>Home computer      |
|        | DigTV<br>MobPh<br>GCons<br>Other                                                     | Digital television<br>Mobile phone<br>Games console<br>Other |



| <u>KEY</u> |                                |                                                                   |  |
|------------|--------------------------------|-------------------------------------------------------------------|--|
| A191       | Internet access via Digital TV |                                                                   |  |
|            | 0                              | Not recorded                                                      |  |
|            | 1                              | Digital TV access to NET                                          |  |
| Access     | How does the re                | How does the respondents household access the internet from home? |  |
|            | PC                             | Home computer