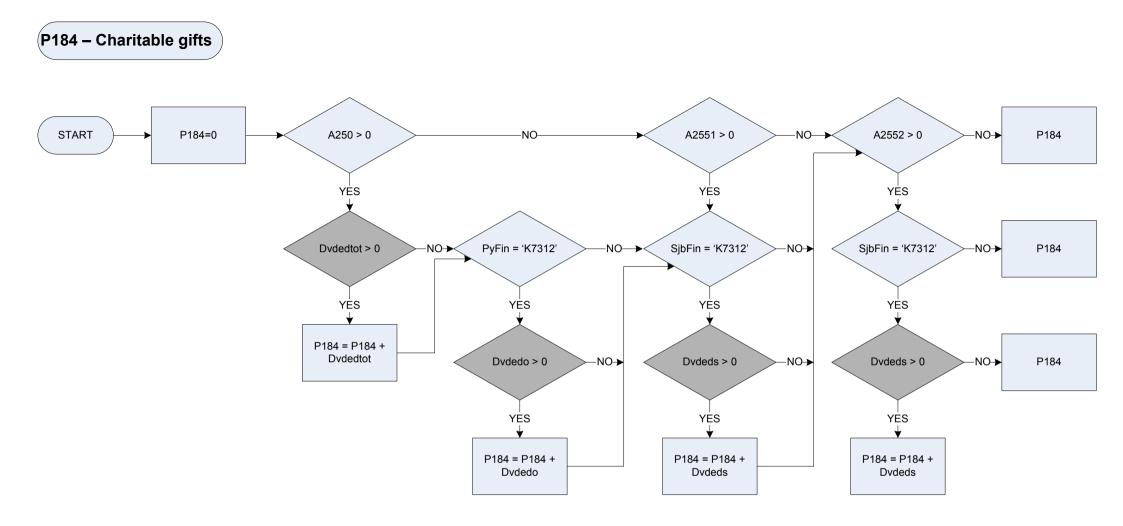

# (A250 – Main job – last pay was received in specified time period

| 4050     | Main inh                                                                                                    | lest services reactived to associated time serviced |  |
|----------|-------------------------------------------------------------------------------------------------------------|-----------------------------------------------------|--|
| A250     | last pay was received in specified time period                                                              |                                                     |  |
|          | 0                                                                                                           | Not recorded                                        |  |
|          | 1                                                                                                           | Received                                            |  |
| Anticpay | If in new job & not yet paid anticipated pay given                                                          |                                                     |  |
|          | 1                                                                                                           | Anticipated pay to be given                         |  |
|          | 2                                                                                                           | Others                                              |  |
| РуРс     | PyPc How long did LAST take home pay cover?                                                                 |                                                     |  |
|          | 1                                                                                                           | Less than a week                                    |  |
|          | 90                                                                                                          | Less than a week                                    |  |
|          | 2                                                                                                           | 2 weeks                                             |  |
|          | 3                                                                                                           | 3 weeks                                             |  |
|          | 4                                                                                                           | 4 weeks                                             |  |
|          | 5                                                                                                           | Calendar month                                      |  |
|          | 7                                                                                                           | 2 calendar months                                   |  |
|          | 8                                                                                                           | 8 times a year                                      |  |
|          | 9                                                                                                           | 9 times a year                                      |  |
|          | 10                                                                                                          | 10 times a year                                     |  |
|          | 13                                                                                                          | 3 months/13 week                                    |  |
|          | 26                                                                                                          | 6 months/26 weeks                                   |  |
|          | 52                                                                                                          | l year, 12 months, 52 weeks                         |  |
| Pydat    | Date last paid (or expect to be paid) a wage or salary                                                      |                                                     |  |
| Startdat | Date when interview with this household was started                                                         |                                                     |  |
| Храудар  | Temporary variable used in calculations - Number of days between last pay date and interview with household |                                                     |  |