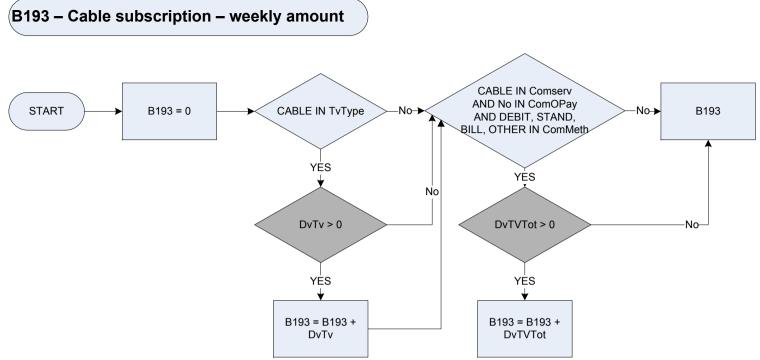

| Hire or rental of a TV/DVD player/Blu Ray player/Digital recorder      |
|         | Satch                                                                                                                        | Satellite channels subscription                                        |
|         | Cable                                                                                                                        | Cable TV subscription                                                  |
|         | CabTV                                                                                                                        | Digital TV Subscription (e.g. BT Vision)                               |



| ComMeth | Which of                                                                                                                      | these methods does the respondent use to pay?                          |
|---------|-------------------------------------------------------------------------------------------------------------------------------|------------------------------------------------------------------------|
|         | Debit                                                                                                                         | Direct debit                                                           |
|         | Stand                                                                                                                         | Standing order