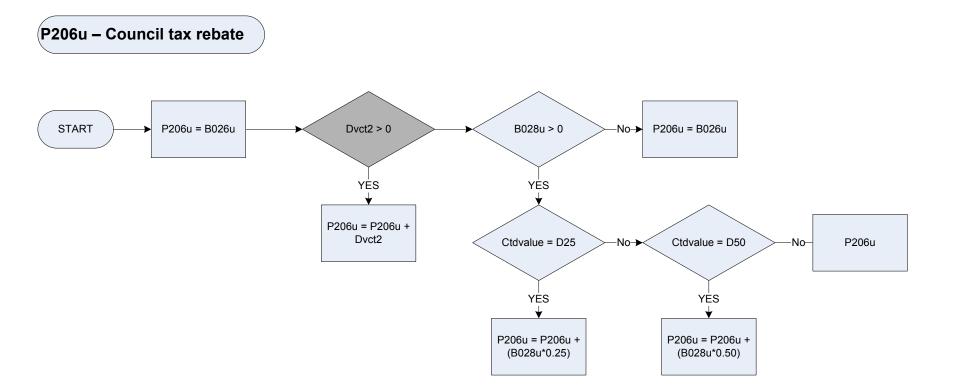

tax on bonuses then these are both included in the total amount for Xp073h







# (P204 – Housing benefit for certified claimant



| <u>KEY</u> |
|------------|
|            |

| B040 | Rates rebate deducted from last rates/rent – amount   |
|------|-------------------------------------------------------|
| B047 | Rates rebate - lump sum refunds last year             |
| B230 | Rent rebate -amount received inc non -sep rate rebate |
| P203 | Income support currently received - household         |





 B026p
 Council tax – amount of discount for disabled

 B039p
 Council tax – amount of benefit/rebate weekly amount

 B028p
 Council tax – gross weekly amount payable

 CtdValue
 Was the respondent allowed: a 25% discount; or a 50% discount?

 D25
 25% discount

 D50
 or a 50% discount?



 KEY

 B028u
 Council tax – gross weekly amount payable

 B026u
 Council tax - amount of discount for disabled

 Dvct2
 Derived from CTRebAmt - How much was allowed?

- Ctdvalue Was respondent allowed: a 25% discount; or a 50% discount?
  - D25 a 25% discount
  - D50 or a 50% discount?



NIRate

#### (P220urnt – Rent | rate | council tax rebate or allowance – renters only



<u>KEY</u>

|   |   | ~~ |
|---|---|----|
| Δ | Т | 22 |
|   |   |    |

P220u

| Tenure type – | - harmonised |
|---------------|--------------|
|---------------|--------------|

- 0 Not recorded
- 1 Local Authority (Furnished/Unfurnished)
- 2 Housing Association (Furnished/Unfurnished)
- 3 Private Rented Unfurnished
- 4 Private Rented Furnished
- **5** Owned with Mortgage (i.e. in process of purchase)
- 6 Owned by