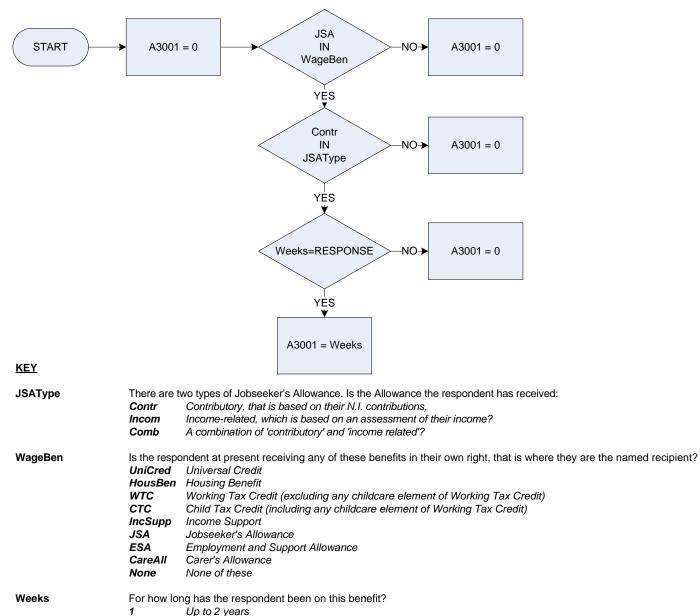

| WageBen | Is the respondent at present receiving any of these state benefits in their own right, that is where they are the named recipient?<br>UniCred Universal Credit<br>HousBen Housing Benefit<br>WTC Working Tax Credit (excluding any childcare element of Working Tax Credit)<br>CTC Child Tax Credit (including any childcare element of Working Tax Credit)<br>IncSupp Income Support<br>JSA Jobseeker's Allowance<br>ESA Employment and Support Allowance<br>CareAll Carer's Allowance<br>None None of these |
|---------|---------------------------------------------------------------------------------------------------------------------------------------------------------------------------------------------------------------------------------------------------------------------------------------------------------------------------------------------------------------------------------------------------------------------------------------------------------------------------------------------------------------|
| Weeks   | For how long has the respondent been on this benefit?UpTwoUp to 2 yearsLesThre2 years but less than 3LesFour3 years but less than 4LesFiv4 years but less than 5MoreFiv5 or more years                                                                                                                                                                                                                                                                                                                        |