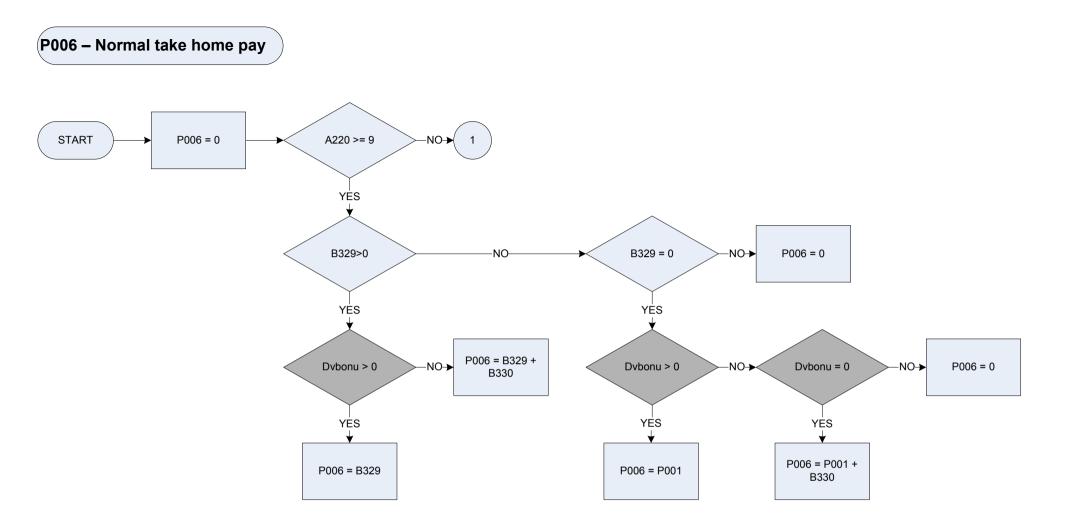

## A254 – Last take home pay – normal/not normal amount

| A254 | Last take home pay – is this the amount usually received by respondent? |
|------|-------------------------------------------------------------------------|
|------|-------------------------------------------------------------------------|

- 0 Not recorded
- 1 Normal
- 2 Not normal
- INA254 Was the last take home pay the amount the respondent usually receives?
  - 1 Yes
  - **2** No
  - 3 No usual amount

(A2561 – Working Tax Credits – time received