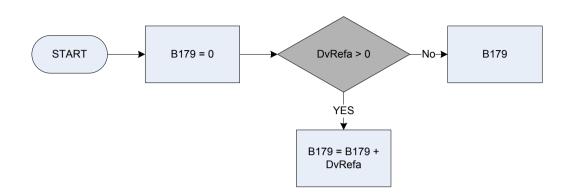

| or furniture and contents and/or personal possessions?                     |  |  |
| StriVal  | What is the insur                                                                    | red value of the structure?                                                |  |  |









### B175 – Electricity – amount paid in last account



Derived from EAcAmt to give a weekly amount (EAcAmt - Electricity: How much did the respondent pay last time, excluding rental of appliances, hire purchase, loans or regular DvEac maintenance charges?)

Derived from DWPElecF to give a weekly amount (DWPElecF - How much did the respondent contribute to the last payment?) Derived from DWPElecP to give a weekly amount (DWPElecP - How much did you contribute towards your last payment?) Dvdwpef

Dvdwpep









## (B182 – Credit purchase – net cost second hand vehicles)



## (B182 – Credit purchase – net cost second hand vehicles)





#### <u>KEY</u>

| CashHP   | Weekly equiv                           | alent value of the cash price                      |  |
|----------|----------------------------------------|----------------------------------------------------|--|
| HP2Fin   | 71122                                  | Second hand car/van: Loan or HP                    |  |
|          | 92115                                  | Purchase of second hand motor caravan – outright   |  |
| Hpdatm   | In which mor                           | nth did the respondent obtain the item or service? |  |
| Hpdaty   | In which yea                           | r did the respondent obtain the item or service