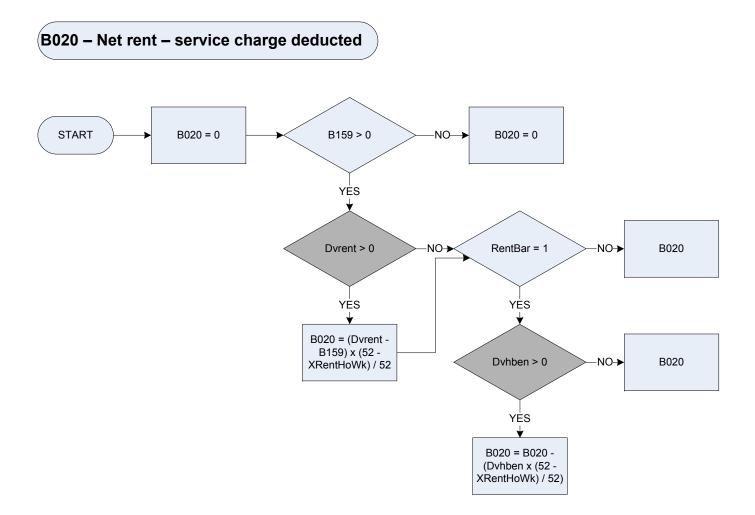

|
| Serinc     | Does the rent which the respondent mentioned include any services such as the ones shown on card C1 (e.g. heating, lighting, hot water)?                                                                                    |
|            | 1 Yes                                                                                                                                                                                                                       |
|            | 2 No                                                                                                                                                                                                                        |







 B159
 Service charge included in rent (amount)

 Dvhben
 Derived from HBen (Does the respondent or anyone else in their household receive Housing Benefit either directly or by having it paid to their landlord on their behalf?)

 Dvrent
 Derived from RentAmt (How much rent did the respondent's household actually pay last time it was due, after deducting any Housing Benefit (rent rebate)?)

 RentHoWk
 For how many weeks a year does the respondent have a rent holiday?

 Was the respondent's last rent payment before or after the Housing Benefit was deducted?
 1

 "Before"

2 "After"





| <u>KEY</u>                 | COUNCIL TAX MULTIPLYING FACTORS                                                                                                  |                            | CTORS