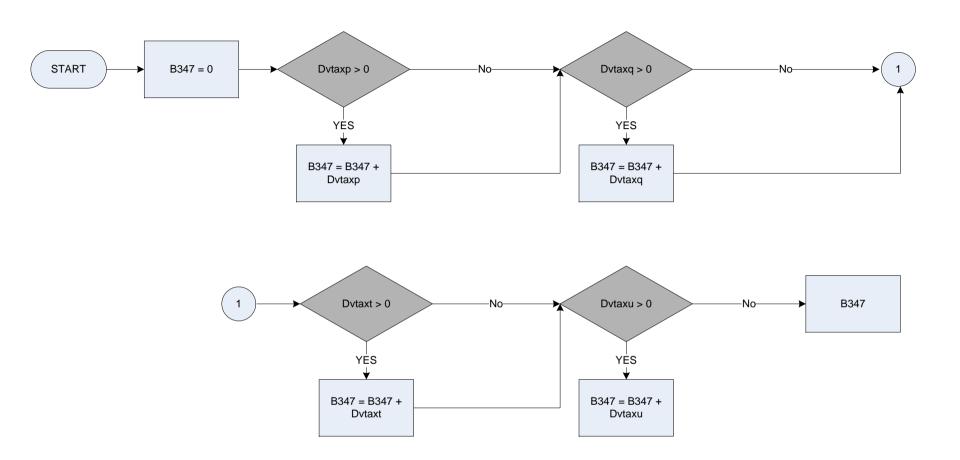

union/ friendly society pension |
| Dvtrust | Derived from INCAMT - Pensions: How much did you receive last time? DV for trust income                          |
| Dvtaxp  | Derived from TAXAMT - Pensions: How much tax was deducted? DV for personal private pensions                      |
| Dvtaxq  | Derived from TAXAMT - Pensions: How much tax was deducted? DV for annuity/equity release plan                    |
| Dvtaxt  | Derived from TAXAMT - Pensions: How much tax was deducted? DV for trade union/ friendly society pension          |
| Dvtaxu  | Derived from TAXAMT - Pensions: How much tax was deducted? DV for trust income                                   |
| Ptinc   | Last payment before tax deducted                                                                                 |





| Dvtaxp | Derived from TaxAmt – Pensions: How much tax was deducted? Dv for weekly private personal pension     |
|--------|-------------------------------------------------------------------------------------------------------|
| Dvtaxq | Derived from TaxAmt - Pensions: How much tax was deducted? Dv for weekly annuity/equity release       |
| Dvtaxt | Derived from TaxAmt - Pensions: How much tax was deducted? Dv for weekly trade union/friendly society |
| Dvtaxu | Derived from TaxAmt - Pensions: How much tax was deducted? Dv for weekly trust income                 |

B348 – Pension (public/private) last net payment



DvdecDerived from INCAMT - Pensions: How much did you receive last time? DV for deceased partner/relativeDvempDerived from INCAMT - Pensions: How much did you receive las