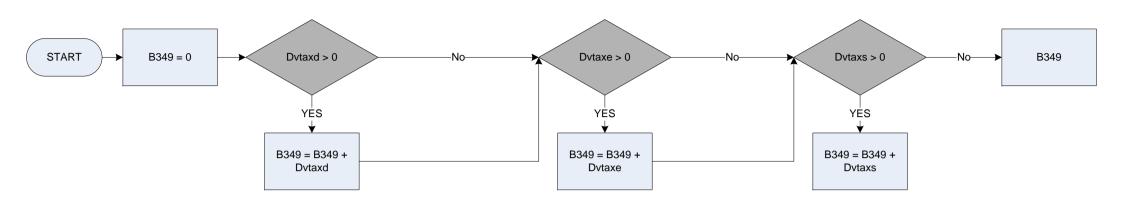

much tax was deducted? Dv for weekly trust income                 |

B348 – Pension (public/private) last net payment



DvdecDerived from INCAMT - Pensions: How much did you receive last time? DV for deceased partner/relativeDvempDerived from INCAMT - Pensions: How much did you receive last time? DV for previous employerDvsharDerived from INCAMT - Pensions: How much did you receive last time? DV for court order/settlementDvtaxdDerived from TAXAMT - Pensions: How much tax was deducted? DV for deceased partner/relativeDvtaxeDerived from TAXAMT - Pensions: How much tax was deducted? DV for previous employerDvtaxsDerived from TAXAMT - Pensions: How much tax was deducted? DV for court order/settlementPtincLast payment before tax deducted

# B349 – Pension (public/private) amount tax deducted



#### <u>KEY</u>

| Dvtaxd | Derived from TaxAmt - Pensions: How much tax was deducted? Dv for weekly deceased partner/relative pension |
|--------|------------------------------------------------------------------------------------------------------------|
| Dvtaxe | Derived from TaxAmt - Pensions: How much tax was deducted? Dv for weekly employee pension                  |
| Dutaxa | Derived from TaxAmt Banaiana: How much tax was deducted? Du for weakly sourt order/actilement              |

Dvtaxs Derived from TaxAmt - Pensions: How much tax was deducted? Dv for weekly court order/settlement

## B351a – Regular allowances from outside household received at present



<u>KEY</u>

AllDval Allpres Derived from AllRecAm to give a weekly amount – (AllRecAm - Allowances: How much did the res