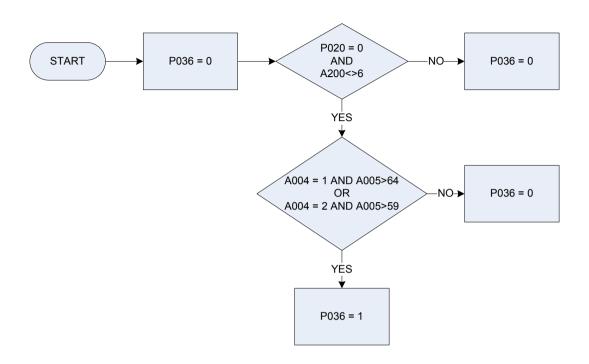

enefit last received amount
- B421 Attendance allowance last amount received
- P016 Indst injury disablement benefit current

# (P035 – Retired and of minimum NI pension age



| <u>KEY</u>           |               |                                                                                                   |
|----------------------|---------------|---------------------------------------------------------------------------------------------------|
| A004                 | Sex<br>1<br>2 | Male<br>Female                                                                                    |
| A005<br>A200<br>P035 |               | cluding Job Release Scheme<br>Id of minimum NI pension age<br>Not recorded<br>Retd & min pens age |

250

# (P036 - Unoccupied and of minimum NI pension age)



<u>KEY</u>

| A004         | Sex<br>1<br>2                        | Male<br>Female                                                                                                                                                                                                                                                                 |
|--------------|--------------------------------------|--------------------------------------------------------------------------------------------------------------------------------------------------------------------------------------------------------------------------------------------------------------------------------|
| A005<br>A200 | Age<br>Employm                       | ent status