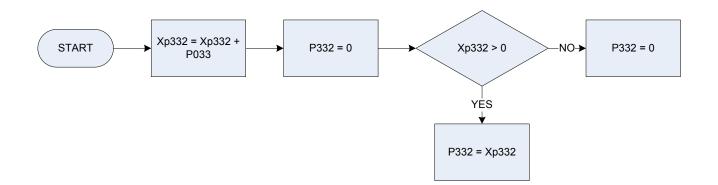

month by household members (P014)





P011 Xp312 Gross wage - last time paid - (13 week rule subsidiary) (person level) Temporary variable used in calculations - The sum of all gross wages / salaries from subsidiary jobs received by household members the last time they were paid (P011)







Income from subsidiary self-employment (person level) Income from self-employment (main) (person level)

Xp320 Temporary variable used in calculations - The sum of all Income from self-employment received by household members (P037, P047)









P049Income from pensions, annuities (person level)Xp328Temporary variable used in calculations - The sum of all income from annuities, pensions received by household members (P049)

(P332 – Social security retirement / old age / widows pension - household



P033 Social security retirement, old age, widows pensions (person level)

**Xp332** Temporary variable used in calculations - The sum of all income from social security retirement/ old age/ widows pensions received by household members (P033)

#### (P336 - Other social security benefits - household



**Xp336** Temporary variable used in calculations - The sum of all social security benefits included in income calculations received by household members (P031)

**Xp332** Temporary variable used in calculations – The sum of all social security retirement / old age / widow pensions received by household members (P033)

P031 Social security benefits included in income calculations (person level)

P033 Social security retirement, old age, widows pensions (person level)





## (P344 - Gross n