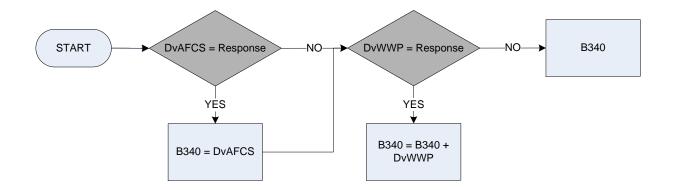

|
|         | 2 "after tax"                                                                        |
| Dvbon   | Derived from BonAm to give a weekly amount - (BonAm - Pay: How much was this bonus?) |
| Xb330   | Temporary variable used in calculations: Bonus earnings - net amount                 |
|         |                                                                                      |

(B333 – National savings investment account – interest received)





## (B335 – Guardian's allowance – amount received





### (B337 – Child benefit last amount received



# B338 – State retirement pension – last amount received



#### (B339 – Widow's Pension, Bereavement Allowance, Widowed Parent's Allowance - amount of last payment



DVWid





DvAFCS DvWWP Derived from response to Benamt to give a weekly amount for Armed Forces Compensation Scheme (Benamt: How much did the respondent get last time for this benefit?) Derived from response to Benamt to give a weekly amount for War Widows' Pension Scheme (Benamt: How much did the respondent get last time for this benefit?)

## (B341 – Maternity allowance – amount received



## (B342 - Statutory maternity pay - amount received



#### B342 - Statutory maternity pay - amount received



#### <u>KEY</u>

\* Respondents in January, February and March samples are routed differently due to the changes made for the new financial year \*\* To calculate amount of Statutory Maternity Pay, the respondent's income is multiplied by 0.9, as Statutory Maternity Pay is 90% of income

| Dvusgr<b