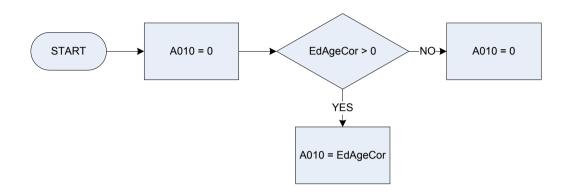

| 007 | Current full ti | me education                   | Dvage    | Derived | from Birth and Agelf to give a weekly amount           | School | What typ | be of school does the respondent attend? |
|-----|-----------------|--------------------------------|----------|---------|--------------------------------------------------------|--------|----------|------------------------------------------|
|     | 0               | Not recorded                   | •        |         | r whole sample                                         |        | 1        | Not yet attending education              |
|     | 1               | Not yet at school              | EdAgeCor | Age whe | en respondent left full time education (coded as 96 if |        | 2        | Nursery school nursery class playgroup   |
|     | 2               | State nursery school           | J        | 0       | ent is still in full time education)                   |        | 3        | State-run maintained primary             |
|     | 3               | State primary school           | TypeEd   |         | pe of school or college does the respondent attend?    |        | 4        | State-run special                        |
|     | 4               | State special school           | <b>,</b> | 1       | State run special                                      |        | 5        | Secondary/grammar school                 |
|     | 5               | State secondary school         |          | 2       | Secondary/grammar school                               |        | 6        | Non-advanced further education           |
|     | 6               | Non-advanced further education |          | 3       | Non-advanced further education                         |        | 7        | Any private Independent school           |
|     | 7               | Private; independent           |          | 4       | Any private Independent school                         |        | 8        | University/any other higher education    |
|     | 8               | University etc.                |          | 5       | University/any other higher education                  |        | 9        | Home Schooling                           |
|     | 9               | Home Schooling                 |          |         |                                                        |        | -        | 11                                       |
|     |                 |                                |          |         |                                                        |        |          |                                          |

## A007- Current full-time education

| <u>KEY</u><br>A007 | Current ful | Il time education              | Dvage    |         | from Birth and Agelf<br>r whole sample                 | School | What typ<br><b>1</b> | be of school does the respondent attend?<br>Not vet attending education |
|--------------------|-------------|--------------------------------|----------|---------|--------------------------------------------------------|--------|----------------------|-------------------------------------------------------------------------|
|                    | 0           | Not recorded                   | EdAgeCor | Age whe | en respondent left full time education (coded as 96 if |        | 2                    | Nursery school nursery class playgroup                                  |
|                    | 1           | Not yet at school              |          | respond | ent is still in full time education)                   |        | 3                    | State-run maintained primary                                            |
|                    | 2           | State nursery school           | TypeEd   | What ty | pe of school or college does the respondent attend?    |        | 4                    | State-run special                                                       |
|                    | 3           | State primary school           |          | 4       | State run special                                      |        | 5                    | Mid Primary                                                             |
|                    | 4           | State special school           |          | 7       | Secondary grammar school                               |        | 6                    | Mid Secondary                                                           |
|                    | 5           | State secondary school         |          | 8       | Non-advanced further education                         |        | 7                    | Secondary grammar school                                                |
|                    | 6           | Non-advanced further education |          | 9       | Any private Independent school                         |        | 8                    | Non-advanced further education                                          |
|                    | 7           | Private; independent           |          | 10      | University polytechnic any other higher                |        | 9                    | Any private Independent school                                          |
|                    | 8           | University polytechnic etc.    |          |         |                                                        |        | 10                   | University polytechnic any other higher                                 |
|                    | 9           | Home Schooling                 |          |         |                                                        |        | 11                   | Home Schooling 12                                                       |