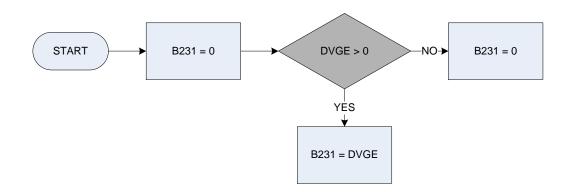

---------------------------------------------------------------------------------------------------------------------------------|
| Dvhben<br>Hben | Derived from Hben to give a weekly amount – (Hben – Benefits: For how many weeks a year does the respondent have a rent holiday?)<br>Does the respondent or anyone else in the household receive Housing Benefit either directly or by having it paid to their landlord on their behalf?<br><b>1</b> Yes<br><b>2</b> No |
| RentHoWk       | For how many weeks a year do you have a rent holiday?                                                                                                                                                                                                                                                                   |







DVGESO Derived from GESOAmt to give a weekly amount - (GESOAmt - Gas/electricity: How much did you pay in total last time for electricity and gas?)





## (B234 – Electricity pre-payment meter (combined account) less rebate



## (B235 – Gas pre-payment meter (combined account) less rebate











| <u>KEY</u> |                                                                                                                                                                       |        |                                                                         |
|------------|-----------------------------------------------------------------------------------------------------------------------------------------------------------------------|--------|------------------------------------