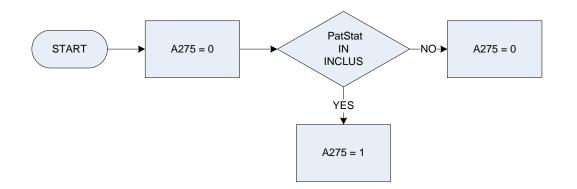

# (A275 – Statutory paternity pay – received at present

|     | _ | _ |     |
|-----|---|---|-----|
| - 1 | , |   | v   |
|     |   |   | . 1 |

| Δ | 2 | 7 |
|---|---|---|
| ~ | ~ |   |

| A275   | Statutory paternity p | ay received at present                            |
|--------|-----------------------|---------------------------------------------------|
|        | 0                     | Not applicable                                    |
|        | 1                     | Receiving at present                              |
| INCLUS | Did the respondents   | last wage/salary include any of these items?      |
|        | StatSick              | Statutory Sick Pay                                |
|        | MatStat               | Statutory Maternity Pay                           |
|        | PatStat               | Statutory Paternity Pay                           |
|        | AdopStat              | Statutory Adoption Pay                            |
|        | TaxRefnd              | Income Tax Refund                                 |
|        | MileAllw              | Mileage Allowance or fixed allowance for motoring |
|        | MotExpen              | Motoring Expenses Refund                          |
|        | None                  | None of these                                     |