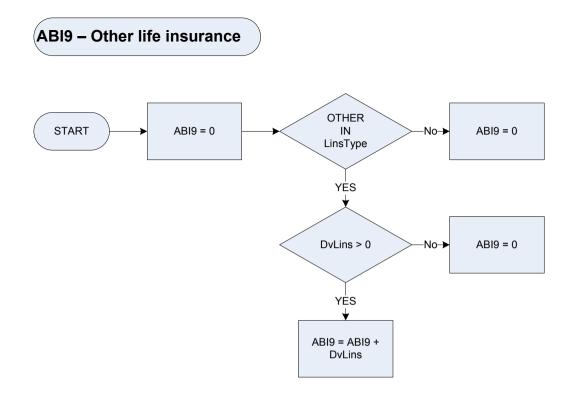

| Endowment (including endowment savings plan)                             |  |
|                    | Life                                                                                                                                    | Life (excluding fixed term) or death                                     |  |
|                    | Fixterm                                                                                                                                 | Fixed term life (including retirement policy, capital accumulation plan) |  |
|                    | Other                                                                                                                                   | Other                                                                    |  |



| DvLins<br>LinsType | Derived from LinsAmt to give a weekly amount – (LinsAmt - Other Insurance: How much was the last payment? Life insurance: Type of policy |                                                                          |  |
|--------------------|------------------------------------------------------------------------------------------------------------------------------------------|--------------------------------------------------------------------------|--|
|                    | Annuity                                                                                                                                  | Annuity                                                                  |  |
|                    | Endow