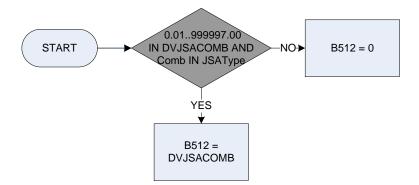

| Contributory, that is based on their N.I. contributions,                                                                                          |  |
|         | Incom                                                                                       | Income-related, which is based on an assessment of their income?                                                                                  |  |
|         | Comb                                                                                        | A combination of 'contributory' and 'income related'?                                                                                             |  |

### (B512 – Jobseeker's Allowance (combination of contributory and income-based) - last amount received



<u>KEY</u>

 DVJSACOMB
 Derived from response to Benamt to give a weekly amount for JSA (combination) (Benamt: How much did the respondent get last time for this benefit?)

 JSAType
 There are two types of Jobseeker's Allowance. Is the Allowance the respondent has received:

 Contr
 Contributory, that is based on their N.I. contributions,

 Incom
 Income-related, which is based on an assessment of their income?

 Comb
 A combination of 'contributory' and 'income related'?

### (B513 – Employment and Support Allowance (contribution based) - last amount received



<u>KEY</u>

 DVESA
 Derived from response to Benamt to give a weekly amount for ESA (contribution based) (Benamt: How much did the respondent get last time for this benefit?)

 ESAType
 There are two types of Employment and Supp