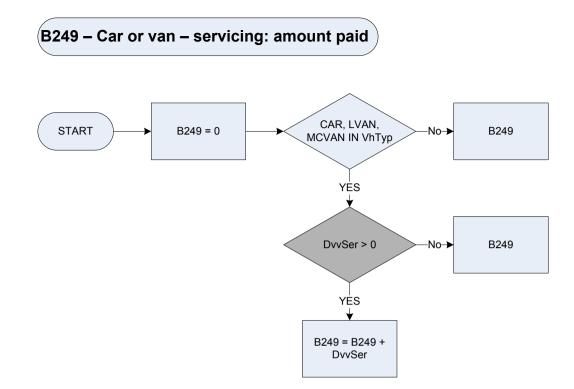

|
|                          | mcycle | a motor cycle                                                                                                                                                                                                    |
|                          | mcvan  | a motor caravan                                                                                                                                                                                                  |
|                          | other  | or some other motor vehicle                                                                                                                                                                                      |



| <u>KEY</u> |  |
|------------|--|
|            |  |

 DvvSer
 Derived from ServPy to give a weekly amount – (ServPy – Vehicles: How much did the service cost, including any spare parts?)

 VhTyp
 Is the respondent's vehicle:

 car
 a car

 Ivan
 a light van

 mcycle
 a motor cycle

 mcvan
 a motor caravan

 other
 or some other motor vehicle?





Dvstot VhTyp

| Derived from W  | KTot to give a weekly amount – (WKTot – Vehicles: How much has the respondent paid for this other work in the last 3 months?) |
|-----------------|-------------------------------------------------------------------------------------------------------------------------------|
| Is the responde | nt's vehicle: