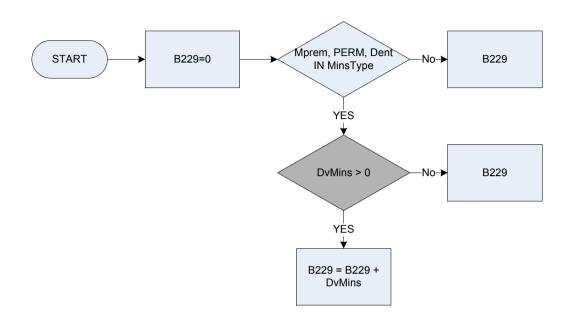

|  |







#### B216 – Bus + tube and/or rail season

<u>KEY</u>



 DvSea
 Derived from SeasVal to give a weekly amount – (SeasVal – Season Tickets: How much did the respondent pay for their season ticket?)

 SeasCod
 Expenditure Code: Season tickets

 SeasFin
 Expenditure Code: Season tickets

 73511
 Combined fare season tickets





 DvSea
 Derived from SeasVal to give a weekly amount – (SeasVal – Season Tickets: How much did the respondent pay for their season ticket?)

 SeasCod
 Expenditure Code: Season tickets

 SeasFin
 Expenditure Code: Season tickets

 73211
 Bus and coach season tickets





#### B219 - Water travel season ticket













# (B229 – Medical insurance – total amount premium



| DvMins   | Derived from Mi | Derived from MinsAmt to give a weekly amount - (MinsAmt - Other Insurance: How much was the last payment?) |  |  |
|----------|-----------------|------------------------------------------------------------------------------------------------------------|--|--|
| MinsType | What type of po | licy insurance is this?                                                                                    |  |  |
|          | Dent            | Dental insurance                                                                                           |  |  |
|          | MPrem           | Private medical insurance schemes (eg BUPA, HCS, PPA, PPP, WPA)                                            |  |  |
|          | Perm            | Permanent health insurance (PHI)