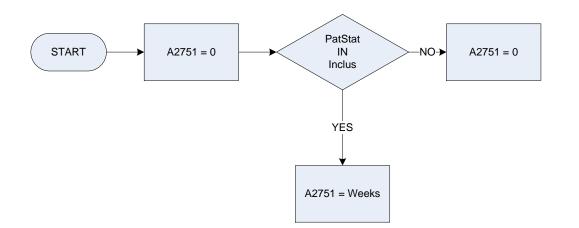

# A2751 – Statutory paternity pay – time received

| Inclus | Did the resp | condent's last wage/salary include any of these items? |
|--------|--------------|--------------------------------------------------------|
|        | StatSick     | Statutory Sick Pay                                     |
|        | MatStat      | Statutory Maternity Pay                                |
|        | PatStat      | Statutory Paternity Pay                                |
|        | AdopStat     | Statutory Adoption Pay                                 |
|        | TaxRefnd     | Income Tax Refund                                      |
|        | MileAllw     | Mileage Allowance or fixed allowance for motoring      |
|        | MotExpen     | Motoring Expenses Refund                               |
|        | None         | None of these                                          |
| Weeks  | For how lor  | ng has the respondent been on this benefit?            |
|        | 1            | Up to 2 years                                          |
|        | 2            | 2 years but less than 3                                |
|        | 3            | 3 years but less than 4                                |
|        | 4            | 4 years but less than 5                                |
|        | 5            | 5 or more years                                        |