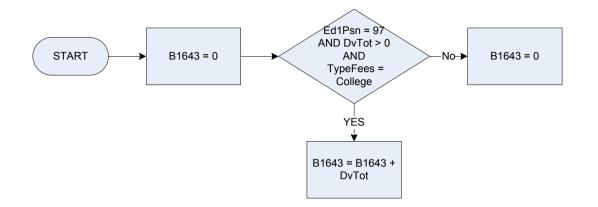

| Uni                                                                                                                                                                                                                                                                                                                                   | University                                 |  |
|                             | Other                                                                                                                                                                                                                                                                                                                                 | Other                                      |  |





| DvTot<br>Ed1Psn<br>TypeFees | Derived from Ed1Amt to give a weekly amount – ( <i>Ed1Amt – Education: What is the total amount paid in the last 3 months?</i> )<br>Education: Who is/was attending the course? (Code 97 for someone outside the household attending the course)<br>Were the fees/ maintenance etc for school, college, university or something else? |                                           |  |
|-----------------------------|---------------------------------------------------------------------------------------------------------------------------------------------------------------------------------------------------------------------------------------------------------------------------------------------------------------------------------------|--------------------------------