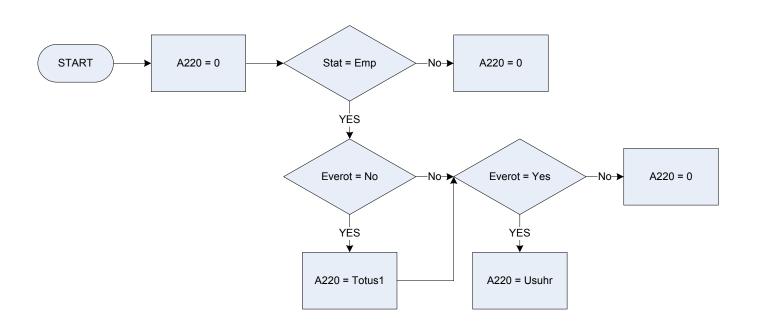

## A220 – Usual weekly hours (excluding breaks & overtime)

| <u>KEY</u> |                                                                                                |                                                                                                                |  |  |
|------------|------------------------------------------------------------------------------------------------|----------------------------------------------------------------------------------------------------------------|--|--|
| Stat       | Was res                                                                                        | ondent working as an employee or were they self-employed?                                                      |  |  |
|            | 1                                                                                              | Employed                                                                                                       |  |  |
|            | 2                                                                                              | Self-employed                                                                                                  |  |  |
| Everot     | Did respondent ever do any work which would be regarded as paid or unpaid overtime?            |                                                                                                                |  |  |
|            | 1                                                                                              | Yes                                                                                                            |  |  |
|            | 2                                                                                              | No                                                                                                             |  |  |
| Totus1     | How ma                                                                                         | How many hours per week does the respondent usually work in their (main) job/business - excluding meal breaks? |  |  |
| Usuhr      | How many hours per week does the respondnet usually work - exlcuding meal breaks and overtime? |                                                                                                                |  |  |