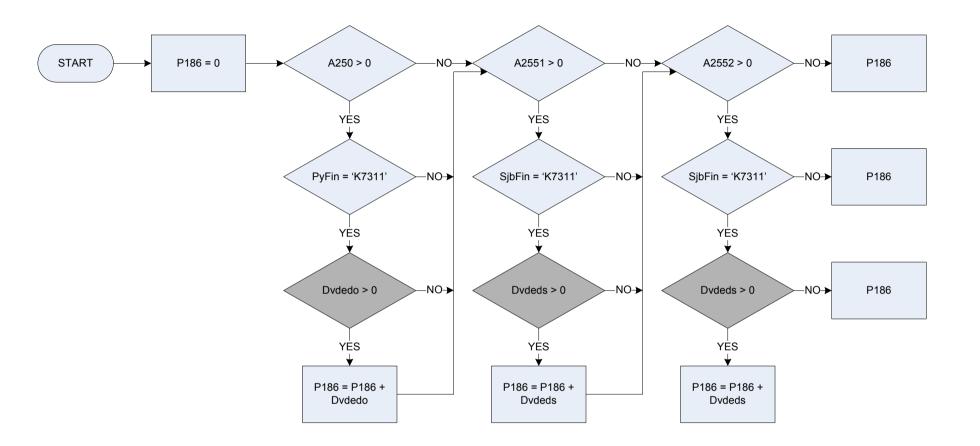

| Beddelion nom pay (dubididity job). Onantable gino                                                                        |

#### (P185 – Miscellaneous expenditure on services)



- PyFin = 44211 Deduction from pay (main job): Refuse collection, including skip hire
- PyFin = C7113 Deduction from pay (main job): Other payments for services, e.g. photocopying
- PyFin = C7115 Deduction from pay (main job): Other professional fees, including court fines
- SjbFin = 44211 Deduction from pay (subsidiary job): Refuse collection, including skip hire
- SjbFin = C7113 Deduction from pay (subsidiary job): Other payments for services e.g. photocopying
- SjbFin = C7115 Deduction from pay (subsidiary job): Other professional fees, including court fines

## (P186 – Cash gifts not allocated elsewhere



| A250                  | Main job – last pay was received in specified time period                                                            |
|-----------------------|----------------------------------------------------------------------------------------------------------------------|
|                       | 0 Not recorded                                                                                                       |
|                       | 1 Received                                                                                                           |
| A2551                 | First subsidiary job – employee: last pay was received in specified time period                                      |
|                       | 0 Not recorded