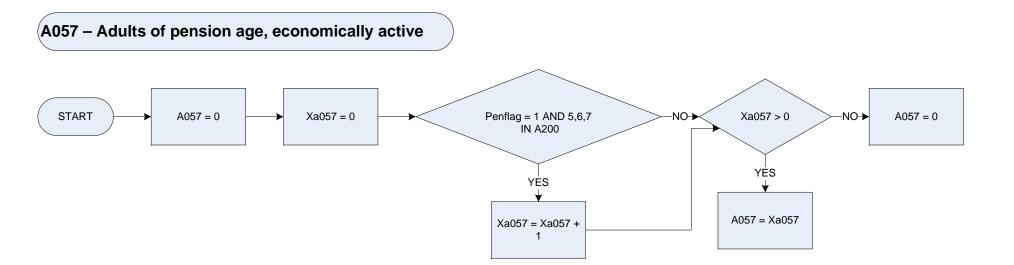

d and of minimum NI Pension age
- 7 Retired/Unoccupied and under minimum NI Pension age

Xa054

Temporary variable used in calculations - Calculates number of workers in household (i.e. Self-employed, Full/Part-time employee or Government Training Programmes)

### (A056 - Number of persons economically active)



#### Economic position

- . Not recorded 0
- Self-employed 1
- Full-time employee 2
- 3 Part-time employee
- 4 Unemployed
- Work related Government Training Programmes 5
- Retired/unoccupied and of minimum NI Pension age 6 7
  - Retired/Unoccupied and under minimum NI Pension age

Xa056

Temporary variable used in calculations - Calculates number of persons economically active in household (i.e. Self-employed, Full/Part time employed, Unemployed or Government Training Programme)



#### <u>KEY</u>

| A200    | Employment status                                                                                     |
|---------|-------------------------------------------------------------------------------------------------------|
|         | 0 Not recorded                                                                                        |
|         | 1 Employee                                                                                            |
|         | 2 Self-employed or employer                                                                           |
|         | <b>3</b> Out of employment, seeking work within last 4 weeks & available to start a job               |
|         | 4 Out of employment, waiting to start a job already obtained