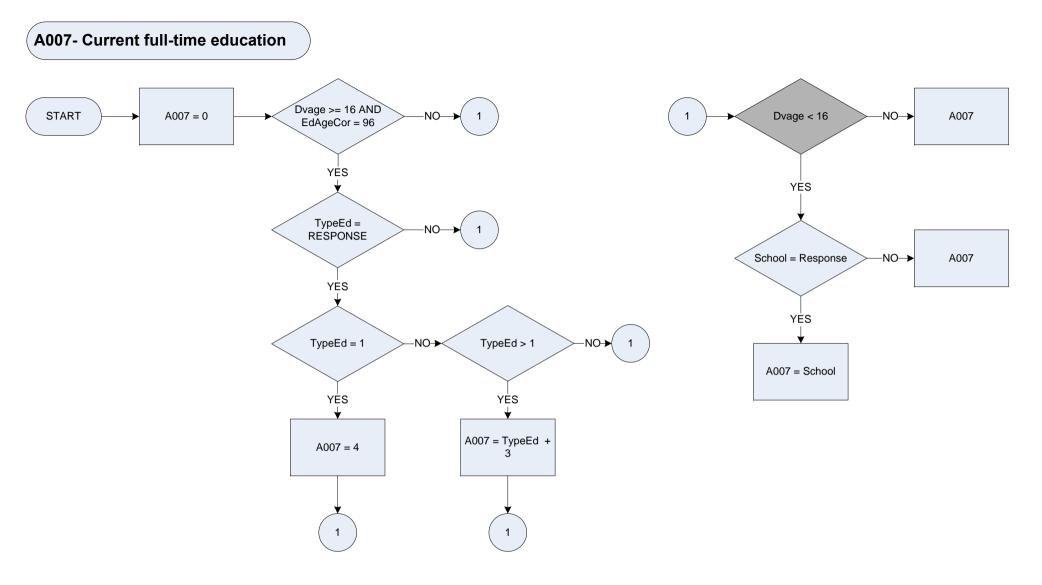

 Not HRP
 Derived from Birth and Agelf - Age for whole sample
 Household Reference Person (HRP) - Is the accommodation owned/rented in the person's name?
 "Yes" DvAge Hrpid

"No" 2

| <b>KEY</b> |  |
|------------|--|
| A007       |  |

| 007 | Current full ti | me education                   | Dvage    | Derived | from Birth and Agelf to give a weekly amount           | School | What typ | be of school does the respondent attend? |
|-----|-----------------|--------------------------------|----------|---------|--------------------------------------------------------|--------|----------|------------------------------------------|
|     | 0               | Not recorded                   | •        |         | r whole sample                                         |        | 1        | Not yet attending education              |
|     | 1               | Not yet at school              | EdAgeCor | Age whe | en respondent left full time education (coded as 96 if |        | 2        | Nursery school nursery class playgroup   |
|     | 2               | State nursery school           | J        | 0       | ent is still in full time education)                   |        | 3        | State-run maintained primary             |
|     | 3               | State primary school           | TypeEd   |         | pe of school or college does the respondent attend?    |        | 4        | State-run special                        |
|     | 4               | State special school           | <b>,</b> | 1       | State run special                                      |        | 5        | Secondary/grammar school                 |
|     | 5               | State secondary school         |          | 2       | Secondary/grammar school                               |        | 6        | Non-advanced further education           |
|     | 6               | Non-advanced further education |          | 3       | Non-advanced further education                         |        | 7        | Any private Independent school           |
|     | 7               | Private; independent           |          | 4       | Any private Independent school                         |        | 8        | University/any other higher education    |
|     | 8               | University etc.                |          | 5       | University/any other higher education                  |        | 9        | Home Schooling                           |
|     | 9               | Home Schooling                 |          |         |                                                        |        | -        | 11                                       |
|     |                 |                                |          |         |                                                        |        |          |                                          |