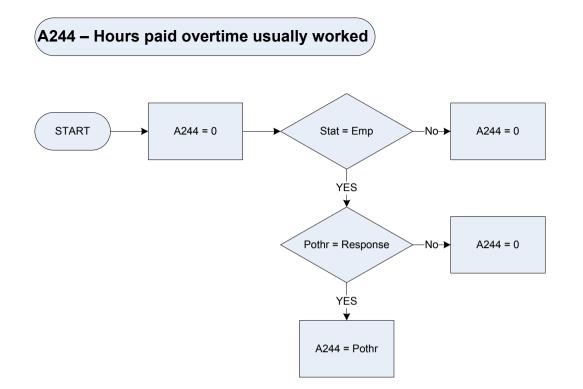

#### 37

<u>KEY</u> Stat

Was the respondent working as an employee or were they self-employed? **1** Employee

- Self-employed 2
- How many hours paid overtime does the respondent usually work per week? Pothr