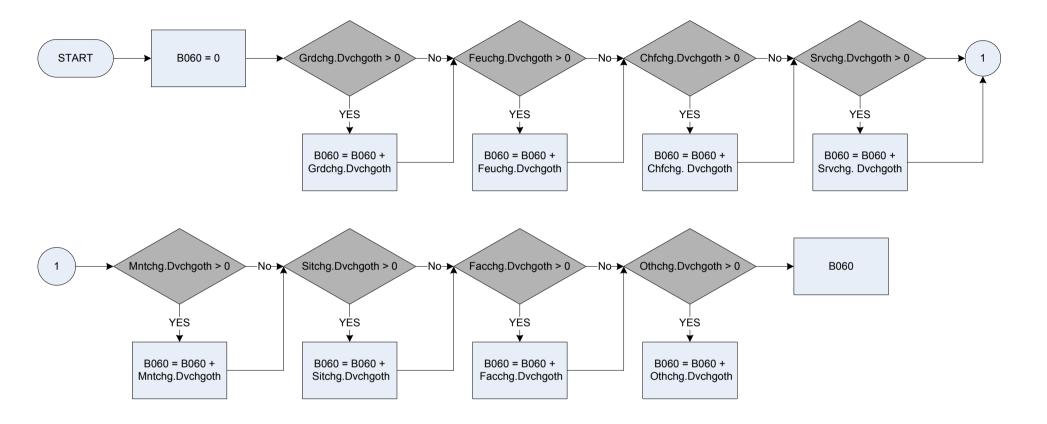

mponent of the tax. These are: |
|-----------------|--------------------------------------------------------------------------------------------------------------------------------------------------------------------------------------|-------------------------------------------------------------------------------------------------------------------------------------------------------------|
| CtdValue        | Was the respondent allo                                                                                                                                                              | wed: a 25% discount; or a 50% discount?<br>a 25% discount<br>or a 50% discount?                                                                             |

#### B060 – Other regular housing payments



| Chfchg<br>Dvchgoth<br>Facchg | Chief Rent<br>Derived from OthPyAm to give a weekly amount – (OthPyAm – Accommodation: How much did you pay last time?)<br>Factoring (Scotland) |
|------------------------------|-------------------------------------------------------------------------------------------------------------------------------------------------|
| Feuchg                       | Feu duty (Scotland)                                                                                                                             |
| Grdchg                       | Ground Rent                                                                                                                                     |
| Mntchg                       | Compulsory or regular maintenance charges