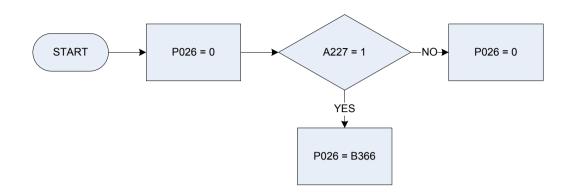

### A227 – Incapacity benefit – receiving at present

| A227   | Incapac   | ity benefit - receiving at present                                                                            |
|--------|-----------|---------------------------------------------------------------------------------------------------------------|
|        | 0         | Not applicable                                                                                                |
|        | 1         | Receiving at present                                                                                          |
| DisBen | Is the re | spondent at present receiving any of these state benefits in their own right, or on behalf of another person? |
|        | PIP       | Personal Independence Payment (including the car allowance known as Motability)                               |
|        | DLA       | Disability Living Allowance (including the car allowance known as Motability)                                 |

- AtAll Attendance Allowance
- **SDA** Severe Disablement Allowance
- IB Incapacity Benefit
- **IIDB** Industrial Injuries Disablement Benefit
- None None of these

A2281 = Weeks

| WageBen | <ul> <li>the respondent at present receiving any of these state benefits in their own right, that is where they are the named recipient?</li> <li>IniCred Universal Credit</li> <li>Universal Credit</li> <li>Housing Benefit</li> <li>WTC Working Tax Credit (excluding any childcare element of Working Tax Credit)</li> <li>Child Tax Credit (including any childcare element of Working Tax Credit)</li> <li>Income Support</li> <li>Jobseeker's Allowance</li> <li>SA Employment and Support Allowance</li> <li>FareAll Carer's Allowance</li> <li>None of these</li> </ul> |
|---------|----------------------------------------------------------------------------------------------------------------------------------------------------------------------------------------------------------------------------------------------------------------------------------------------------------------------------------------------------------------------------------------------------------------------------------------------------------------------------------------------------------------------------------------------------------------------------------|
| Weeks   | or how long has the respondent been on this benefit?IpTwoUp to 2 yearsesThre2 years but less than 3esFour3 years but less than 4esFiv4 years but less than 5IoreFiv5 or more years                                                                                                                                                                                                                                                                                                                                                                                               |