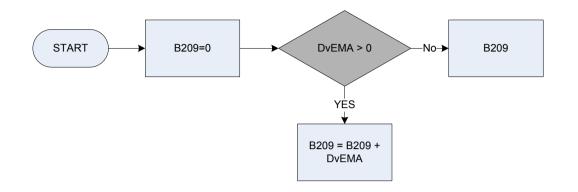

|  |
| Unemp    | Unemployment insurance                                                                                     |  |
| Redun    | Redundancy insurance                                                                                       |  |
| Credit   | Credit card protection insurance                                                                           |  |
| ldent    | Identity fraud                                                                                             |  |
| Anim     | Animal/pet insurance                                                                                       |  |
| Other    | Other (please specify)                                                                                     |  |







#### B216 – Bus + tube and/or rail season

<u>KEY</u>



 DvSea
 Derived from SeasVal to give a weekly amount – (SeasVal – Season Tickets: How much did the respondent pay for their season ticket?)

 SeasCod
 Expenditure Code: Season tickets

 SeasFin
 Expenditure Code: Season tickets

 73511
 Combined fare season tickets





 DvSea
 Derived from SeasVal to give a weekly amount – (SeasVal – Season Tickets: How much did the respondent pay for their season ticket?)

 SeasCod
 Expenditure Code: Season tickets

 SeasFin
 Expenditure Code: Season tickets

 73211
 Bus and coach season tickets





#### B219 - Water travel season ticket













# (B229 – Medical insurance – total amount premium



| DvMins   | Derived from Mi | Derived from MinsAmt to give a weekly amount - (MinsAmt - Othe