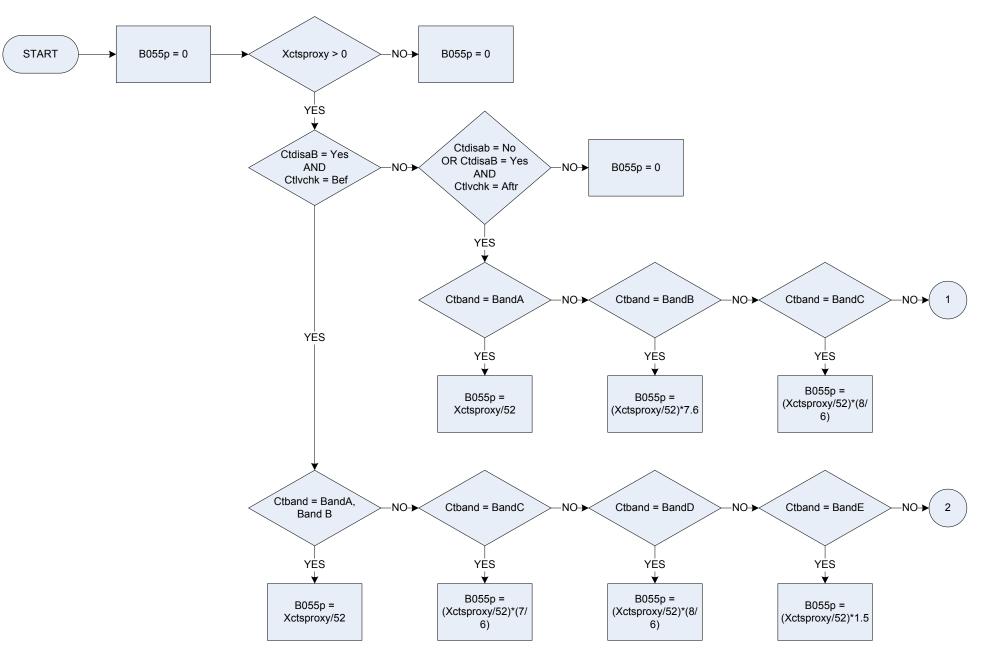

ater tax – basic weekly amount payable                                                       |
| Ctdisc   | Was the respondent allowed a status discount of 25% or 50% for any of the reasons shown on this card? |
|          | 1 Yes                                                                                                 |
|          | 2 No                                                                                                  |
| Ctdvalue | Was the respondent you allowed a 25% discount; or a 50% discount?                                     |
|          | D25 a 25% discount                                                                                    |
|          | D50 or a 50% discount?                                                                                |





#### (B055p – Council sewerage tax - basic weekly amount )



| CTBand  | Which Council T | ax band the accommodation is in?                                                      | CTLVchk        | Is this the band: after this lower valuation; or before it? |
|---------|-----------------|---------------------------------------------------------------------------------------|----------------|-------------------------------------------------------------|
|         | BandA           | Band A                                                                                |                | 1 After                                                     |
|         | BandB           | Band B                                                                                |                | 2 Before