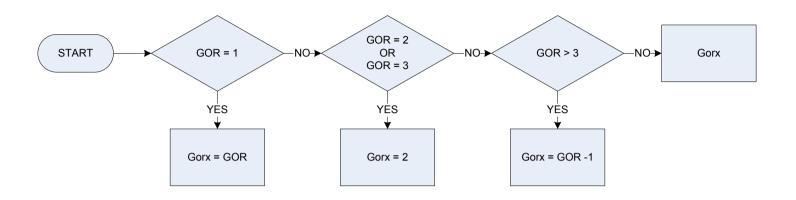

| _ | • |
|   |   | 1 |

| A043 | No of adults – age 18 and under 45 |
|------|------------------------------------|
| A044 | No of adults – age 45 and under 60 |
| A045 | No of adults – age 60 and under 65 |
| A046 | No of adults – age 65 and under 70 |
| A047 | No of adults – age 70 and over     |

| G019 – Number of children |                              |  |  |
|---------------------------|------------------------------|--|--|
| START                     | G019 = A040 +<br>A041 + A042 |  |  |





GOR

#### Government office region

- 1 North East
- 2 North West
- 3 Merseyside
- 4 Yorkshire and the Humber
- 5 East Midlands
- 6 West Midlands
- 7 Eastern
- 8 London
- 9 South East
- 10 South West
- 11 Wales
- 12 Scotland
- 13 Northern Ireland

# Gorx – Government Office Region modified



- Government office region modified1North East2North West & Merseyside
  - 3 Yorkshire and the Humber
  - 4 East Midlands
  - 5 West Midlands
  - 6 Eastern
  - 7 London
  - 8 South East
  - 9 South West
  - 10 Wales
  - 11 Scotland
  - 12 Northern Ireland





**P029** NI contributions paid by non – employees (person level)

Xp029h\* Temporary variable used in calculations - The sum of all NI contributions paid by non-employees made by household members (P029)

\*If more than one respondent makes NI contributions then these are included in the total for Xp029h

#### (P068h - Tax deducted from pensions, investments, annuities - household



P068

Tax deducted from pensions, investments, annuities (person level) Temporary variable used in calculations - The sum of all tax deductions from p