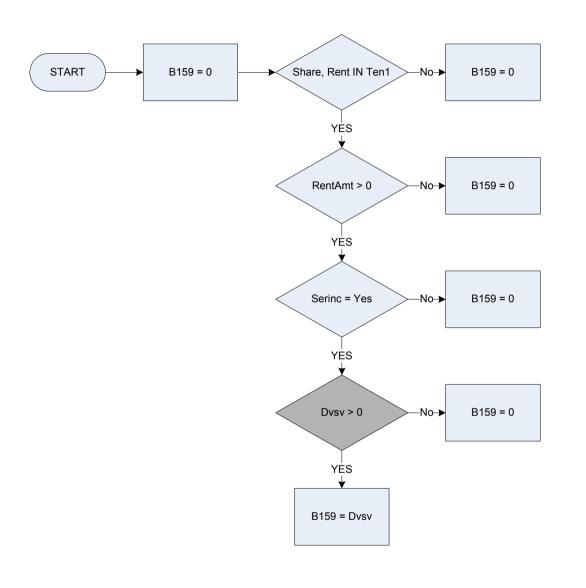

ortgage where your mortgage payments cover interest and part of the original loan?                                              |
|                    | Pension                            | or a pension mortgage where your mortgage payments cover interest only?                                                                         |
|                    | PEP                                | or a PEP, ISA or Unit Trust mortgage?                                                                                                           |
|                    | СОМВО                              | or BOTH an endowment (or pension) mortgage AND a repayment mortgage?                                                                            |

# B159 – Service charge included in rent - amount



| Dvsv    | Derived from ServAmt to give a weekly amount – (ServAmt – Rent: How much, in total, was included for the services in the rent which the respondent mentioned?)                                                                                                |                                                                                                 |  |  |
|---------|---------------------------------------------------------------------------------------------------------------------------------------------------------------------------------------------------------------------------------------------------------------|-------------------------------------------------------------------------------------------------|--|--|
| RentAmt | How much rent did the respondent's househo