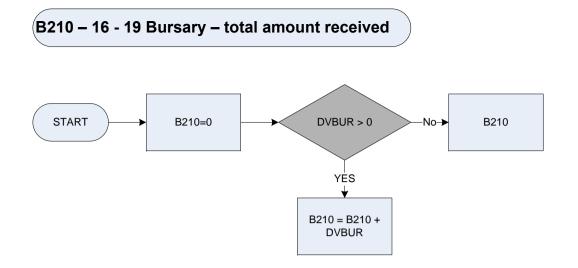

|  |  |  |
|         | mcycle                                                                                                                | A motor cycle                                                                                                       |  |  |  |  |
|         | mcvan                                                                                                                 | A motor caravan                                                                                                     |  |  |  |  |
|         | other                                                                                                                 | Some other motor vehicle                                                                                            |  |  |  |  |





 Dvhho
 Derived from HHOAmt to give a weekly amount – (HHOAmt - Pay: What was the amount of the refund?)(Refunds: rent, rates, water/sewerage rates, mortgage payment, insurance on structure, gas, electricity, telephone, road tax, vehicle insurance, mileage allowance/fixed motoring allowance, travel/subsistence or any other refund for business expenditure from your current or last employer.)

 Dvpay
 Derived from PyAmt for pay in most remunerative job to give a weekly amount (PyAmt - Pay: What was the last take home pay, (what will be the take home pay) including overtime, bonus, commission, tips or other payments?

Xb303 Temporary variable used in calculations: Pay-amount last time paid

B304 – Income tax refund in last pay - amount



## B305 – Income tax deduction – PAYE amount



#