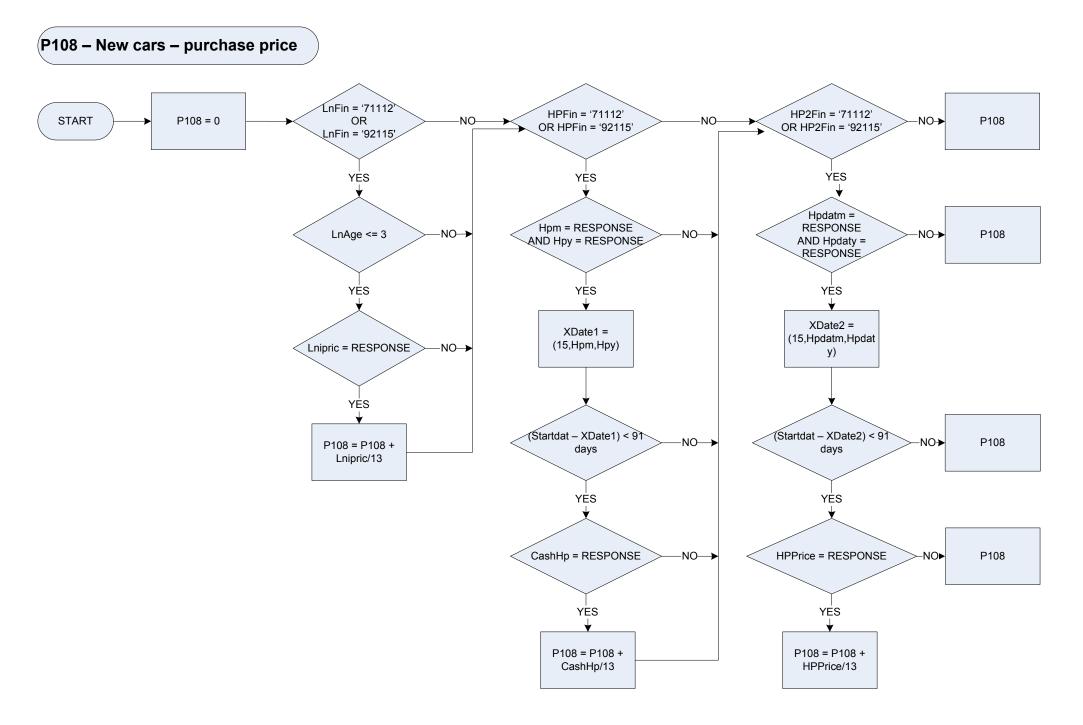

thority                                                                                                |  |  |
| Winter | r     | In the last 12 months, has the respondent received a winter fuel payment in their own right?                                                    |  |  |
|        |       | Yes                                                                                                                                             |  |  |
|        |       | No                                                                                                                                              |  |  |
|        |       |                                                                                                                                                 |  |  |







## P108 – New cars – purchase price

| CashHP<br>HP2Fin = 71112<br>HP2Fin = 92115<br>Hpdatm<br>Hpdaty<br>HPFin<br>Hpm<br>HpnPsn<br>HPPrice<br>HpPsn<br>Hpy<br>LnAge<br>LnFin = 71112<br>LnFin = 92115 | Weekly equivalent value of the cash price<br>Hire purchase (HP)expenditure code: Loan/HP purchase of new car/van<br>Hire purchase (HP) expenditure code: Loan/HP purchase of new motor caravan<br>Hire Purchase: In which month did respondent obtain the item or service?<br>Hire Purchase: In which year did respondent obtain the item or service?<br>Hire Purchase: In which wonth did respondent obtain the item or service?<br>Hire Purchase: In which month did respondent obtain the item or service?<br>Hire Purchase: Who entered this agreement?<br>Hire Purchase: Who entered this agreement?<br>Hire Purc