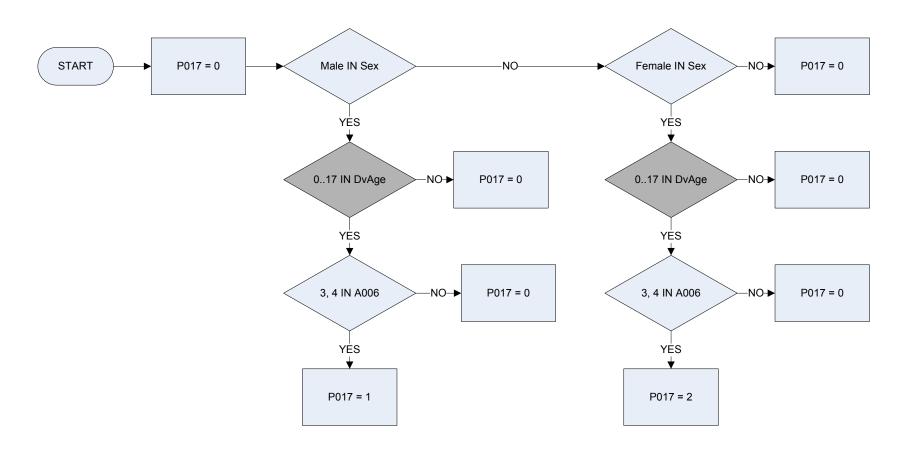

|
| 6                                                   | Divorced                |      | 0        | Not recorded          |
| 7                                                   | Separated               |      | 1        | Male child under 18   |
| 8                                                   | Civil Partner in HH     |      | 2        | Female child under 18 |
| 9                                                   | Civil Partner not in HH | Sex  | Sex      |                       |
| 10                                                  | Former Civil Partner    |      | 1        | Male                  |
| Derived from Birth and Agelf - Age for whole sample |                         |      | 2        | Female                |

DvAge

# P017 – Dependent child aged under 18



<u>KEY</u> A006

| 1                                                   | spouse in household     |      |          |                       |
|-----------------------------------------------------|-------------------------|------|----------|-----------------------|
| 2                                                   | spouse not household    |      |          |                       |
| 3                                                   | Ċohabitee               |      |          |                       |
| 4                                                   | Single                  |      |          |                       |
| 5                                                   | Widowed                 | P017 | Child ag | ged under 18          |
| 6