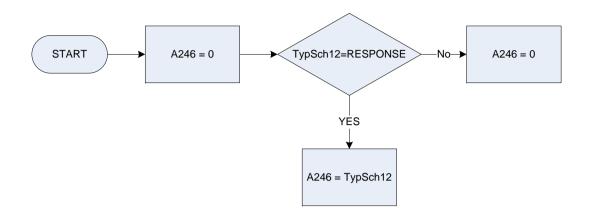

# (A246 – Type of government training scheme attended)

| КС | v        |
|----|----------|
| NE | T        |
| NE | <u> </u> |

TypSch12

| Last W | eek, on that government scheme, were you mainly              |
|--------|--------------------------------------------------------------|
| 1      | working for an employer                                      |
| 2      | temporarily away from an employer                            |
| 3      | working for a voluntary organisation/charity                 |
| 4      | undertaking some other form of voluntary or community work   |
| 5      | working for an environmental or task force                   |
| 6      | in full-time or part-time study                              |
| 7      | temporarily away from full-time or part-time study           |
| 8      | receiving help setting up as self-employed                   |
| 9      | on a project providing work experience or practical training |
| 10     | undertaking some other form of employment training           |
|        |                                                              |