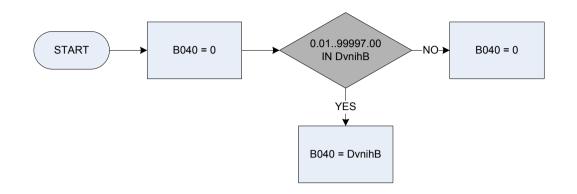

the respondent allowed: a 25% discount; or a 50% discount?         D25       25% discount         D50       50% discount?     |



DvnihbDerived from RateDed to give a weekly amount - (RateDed - Northern IrelandRates: How much was deducted?)DvnilDerived from HbLAmt to give a weekly amount - (HbLAmt - Northern Ireland Rates: How much has the respondent received in lump sum rates rebates in the last 12 months?)DvnirDerived from PayRAmt to give a weekly amount - (PayRAmt - Northern Ireland Rates: How much did the respondent pay last time?)HbbefaftWas the amount the respondent paid last time in rates before or after deduction of the rates rebate?

# (B038p – Council tax – last payment weekly amount)



Ctpcnt



YĖS

B038u = B038u -Dvawat

<u>KEY</u>

Dvawat Dvct1





B029p

Ctrbpcnt

















| Ctdisab   | Was council tax bill reduced to a lower band because there is a disabled       |                                 |         |                     |
|-----------|--------------------------------------------------------------------------------|---------------------------------|---------|---------------------|
| etaloub   | person in the household?                                                       | COUNCIL TAX MULTIPLYING FACTORS |         |                     |
|           | 1 Yes                                                                          |                                 |         |                     |
|           | 2 No                                                                           | Council Tax Band                | FactorA | FactorB