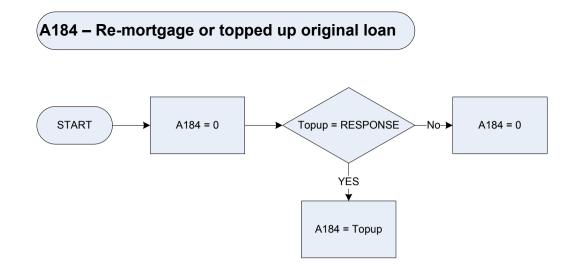

respondent's household have a Tumble drier? 0 Not recorded 1 Tumble drier

2 Tumble drier not present

A168 – Microwave Oven in household



<u>KEY</u>

MicroWve

- Does the respondent's household have a Microwave oven?
  - 0 Not recorded
  - 1 Microwave oven
  - 2 Microwave oven not present





DishWash

- Does the respondent's household have a Dish washer?
  - 0 Not recorded
  - 1 Dishwasher
  - 2 Dishwasher not present

## (A172 – Internet connection in household



Inter

Doesthe respondent's household have access to the internet at home?

0 Not recorded

1 Internet connection present

2 Internet connection not present

### (A173 – Rates included in rent (Northern Ireland)



<u>KEY</u>

Nirlnc

Northern Ireland Rates: Does the respondent's rent also include rates?

1 Yes

**2** No



| <u>KEY</u> |                                                                                                                       |                 |  |
|------------|-----------------------------------------------------------------------------------------------------------------------|-----------------|--|
| A184       | Re-mortgage or topped up original loan                                                                                |                 |  |
|            | 0                                                                                                                     | Not recorded    |  |
|            | 1                                                                                                                     | Yes, remortgage |  |
|            | 2