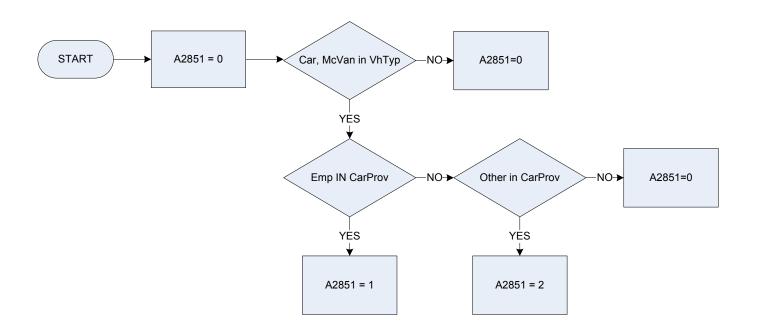

ith interest after tax

0 Not recorded

1 Bank\building society account after tax

Curtax Is the interest received AFTER or BEFORE tax? Aftr after tax Befor before tax





Bank\Build Societies Account with interest before tax

0 Not recorded

- 1 Bank\building soc account before tax
- Bktax Is the interest received AFTER or BEFORE tax? Aftr After tax Befor Before tax





A2618 Bank\Building Societies Account with interest after tax

- 0 Not recorded
- 1 Bank\building society account after tax

| Bktax | Is the interest received AFTER or BEFORE tax? |            |  |
|-------|-----------------------------------------------|------------|--|
|       | Aftr                                          | after tax  |  |
|       | Befor                                         | before tax |  |





| A2851   | Company car provided by employer                                                                             |                                |  |  |
|---------|--------------------------------------------------------------------------------------------------------------|--------------------------------|--|--|
|         | 0 Not recorded                                                                                               |                                |  |  |
|         | 1 Employer                                                                                                   |                                |  |  |
|         | 2 Other                                                                                                      |