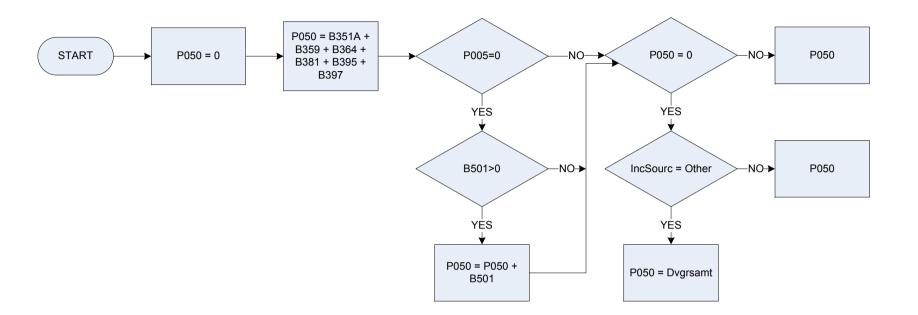

|                                                                                             |

### (P049 – Income from pensions, annuities



#### <u>KEY</u>

- B346 Annuity / trust / covenant last net payment
- B347 Annuity / trust / covenant amount tax deducted
- B348 Pension (public / private) last net payment
- B349 Pension (public / private) amount tax deducted
- **Dvgrsamt** Derived from GrosAmt to give a weekly average (GrosAmt- GROSS earnings before any deductions from either employment, self employment, investments, pensions/ annuities, benefits or other source(s))
- **IncSourc** Source of income
  - Wages"Wages or salary"SelfEmp"Self employed"Invest"Investments"Pension"Pensions and annuities"SSBens"Social Security benefits"Other"

### (P050 – Income from other sources



### <u>KEY</u>

| Doc4-    | Deriver ellevision of form and side black as a sized of measure                                         |  |
|----------|---------------------------------------------------------------------------------------------------------|--|
| B351a    | Regular allowances from outside hhold received at present                                               |  |
| B359     | Education grant - amount received in cash                                                               |  |
| B364     | Student top-up loan                                                                                     |  |
| B381     | Income from odd jobs – amount                                                                           |  |
| B395     | Child's investment income - amount re