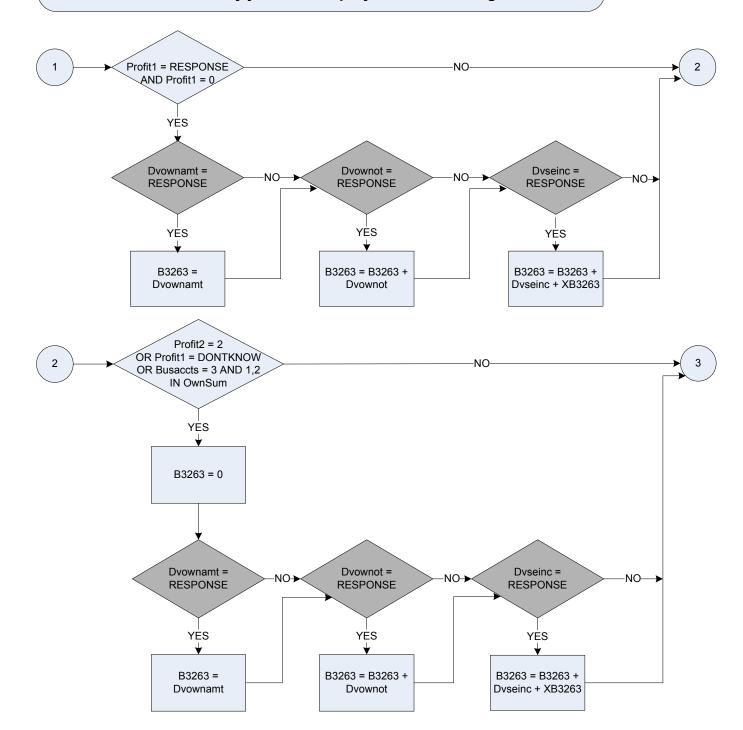

|  |
|           | 1 Yes                                                                                                        |  |
|           | 2 No                                                                                                         |  |
| Xb3262    | Temporary variable used in calculations – Second subsidiary job: Self employed – amount of gross income.     |  |
|           | This temporary variable is used to calculate and store the total amount of Income tax and National Insurance |  |
| naid by t | he respondent; this is used later in the routing.                                                            |  |

## (B3263 - Second subsidiary job: Self employed - amount of gross income



(B3263 - Second subsidiary job: Self employed - amount of gross income







# B3263 - Second subsidiary job: Self employed - amount of gross income

<u>KEY</u>

| A200     | Employment status                                                                                            |  |
|----------|--------------------------------------------------------------------------------------------------------------|--|
|          | 0 Not recorded                                                                                               |  |
|          | 1 Employee                                                                                                   |  |
|          | 2 Self-employed or employer                                                                                  |  |
|          | 3 Out of employment seeking work within last 4 weeks & availa