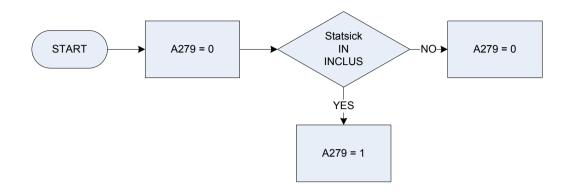

# A274 – Statutory maternity pay – received at present

| κ | F | Υ |  |
|---|---|---|--|

| ۸ | 2 | 7 |
|---|---|---|

| A274   | Statutory maternity p | bay received at present                           |
|--------|-----------------------|---------------------------------------------------|
|        | 0                     | Not applicable                                    |
|        | 1                     | Receiving at present                              |
| INCLUS | Did the respondents   | last wage/salary include any of these items?      |
|        | StatSick              | Statutory Sick Pay                                |
|        | MatStat               | Statutory Maternity Pay                           |
|        | PatStat               | Statutory Paternity Pay                           |
|        | AdopStat              | Statutory Adoption Pay                            |
|        | TaxRefnd              | Income Tax Refund                                 |
|        | MileAllw              | Mileage Allowance or fixed allowance for motoring |
|        | MotExpen              | Motoring Expenses Refund                          |
|        | None                  | None of these                                     |