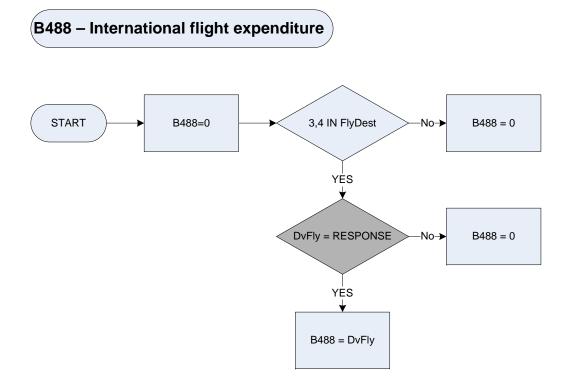

y was the holiday/will the holiday be taken? ScatLoc UK 1

2

Other





DvHoli DvSep

PackLoc



DvFly FlyDest

| Derived from FlyCost to give a weekly amount – (Flycost – Excluding discount from any air miles used, how much did the flights cost?) |
|---------------------------------------------------------------------------------------------------------------------------------------|
| Was this flight                                                                                                                       |
|                                                                                                                                       |

- A domestic UK one way 1
- A domestic UK return 2
- A single/return from the UK to a country outside the UK Any other flight? 3
- 4



FlyDest

Derived from FlyCost to give a weekly amount - (Flycost - Excluding discount from any air miles used, how much did the flights cost?) Was this flight...

- A domestic UK one way 1 2
- A domestic UK return
- A single/return from the UK to a country outside the UK 3
- Any other flight? 4

### (B489 – Electricity – amount paid in last account, less rebates



| B175    | Electricity, amount paid in last account                                                                                                                   |
|---------|------------------------------------------------------------------------------------------------------------------------------------------------------------|
| Dverb   | Derived from ERbtAmt to give a weekly amount (ERbtAmt – Electricity: How much wa