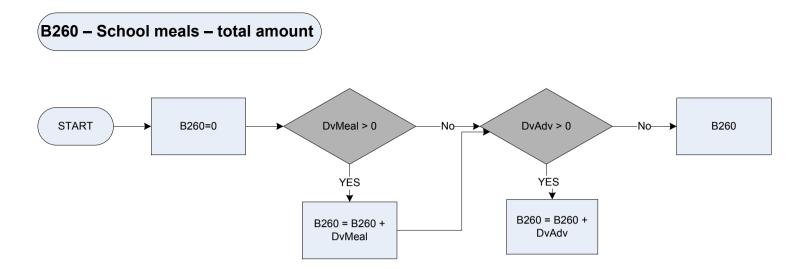

r>a motor cycle                                                                                                                                                                                                                                               |  |  |
|                           |                       |                                                                                                                                                                                                                                                                                     |  |  |

mcvana motor caravanotheror some other motor vehicle?

## (B254 – Electricity (separate account) pre-payment meter less rebate



## (B255 – Gas pre-payment meter (separate account) less rebate







(B260c – School meals – total amount paid last week







B260tSchool meals – total amountXb260t\_1Temporary variable used in calculations - Expenditure Code CB1212c: School dinnerXb260t\_2Temporary variable used in calculations – Expenditure Code

# B265 – Maintenance allowance expenditure START B265=0 SepDv > 0 No B265=0 YES W B265 = B265 + SepDv











Derived from He3Amt to give a weekly amount – (He3Amt – Removal or storage of furniture: In the last 12 months, how much in total did the respondent pay, excluding any interest paid on loans?) Derived from He3Bam to give a weekly amount – (He3Bam – Removal or storage of furniture: How much was/will be reclaimed as a business expense?)





| KEY |
|-----|
|     |

| DvAmtf  | Derived from He2Amt to give a weekly amount – (He2Amt –