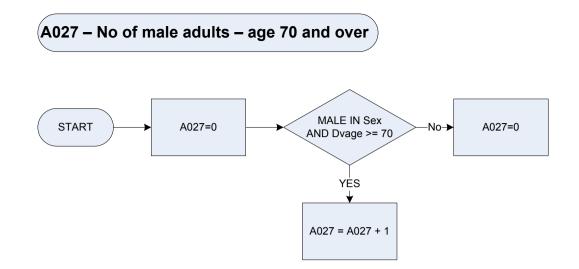

|  |
|            | 10             | Former Civil Partner                                                                 |  |
| Xa017      | Tempora        | ary variable to count the sum of single females age 16 but under 18 in the household |  |

(A018 – No of single persons – age 16 but under 18





<u>KEY</u>

Dvage Sex

| Derived fro | m Birth and Agelf - Age for whole sample |  |
|-------------|------------------------------------------|--|
| Sex         |                                          |  |
| 1           | Male                                     |  |
| 2           | Female                                   |  |









<u>KEY</u>

Dvage Sex









|   | /  |
|---|----|
| ĸ | FY |
|   |    |





<u>KEY</u>

Dvage Sex







| <u>KEY</u> |
|------------|
|------------|



<u>KEY</u>

Dvage Sex









Dvage Sex Derived from Birth and Agelf - Age for whole sample Sex 1 Male 2 Female





|   | /  |
|---|----|
| ĸ | FY |
|   |    |

Dvage Sex Derived from Birth and Agelf - Age for whole sample Sex 1 Male 2 Female



<u>KEY</u>

## A035 – No of female adults – age 60 but under 65



<u>KEY</u>

## A036 – No of female adults – age 65 but under 70



<u>KEY</u>





<u>KEY</u>

(A040 – Number of children age under 2



## (A041 – Number of children age 2 and under 5



## (A042 – Number of children age 5 and under 18



A032

## (A043 – Number of adults – age 18 and under 45



A033

# (A044 – Number of adults – age 45 and under 60



(A045 – Number of adults – age 60 and under 65



A046 – No of adults – age 65