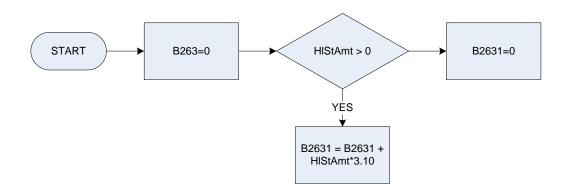

included for vehicle insurance?)                                                |        | Ivan a light van,<br>mcycle a motor cycle,                                       |     |
| DvCpc      | Derived from Cpparamt to give a weekly amount – (Cpparamt – Vehicles: How much was allowed for<br>road tax?)                                                       |        | mcvana motor caravan,otheror some other motor vehicle?                           |     |
| DvCppar    | Derived from Cpparamt to give a weekly amount- (Cpparamt - Vehicles: How much was allowed for<br>part exchange/trade-in?)                                          | Nocarp | Was the vehicle new or second-hand?<br><b>NEWW</b> New<br><b>SEC</b> Second-hand | 588 |

## (B2631 – Healthy start vouchers – imputed value last week



HIStAmt

## B2632 – Nursery milk – imputed value last week





**DVDIN** Derived from Dinamt to give a weekly amount – (Dinamt – How much did you pay for the dining table or chairs, excluding any interest paid on loans?)



**DVCOF** Derived from Cofamt to give a weekly amount – (Cofamt – How much did you pay for the coffee tables or nests of tables, excluding any interest paid on loans?)



**DVSET** Derived from Setamt to give a weekly amount – (Setamt – How much did you pay for the settees, armchairs or sofa beds, excluding any interest paid on loans?)



**DVBEDM** Derived from Bedamt to give a weekly amount – (Bedamt – How much did you pay for the beds or mattresses, excluding any interest paid on loans?)



DVWAR Derived from Waramt to give a weekly amount – (Waramt – How much did