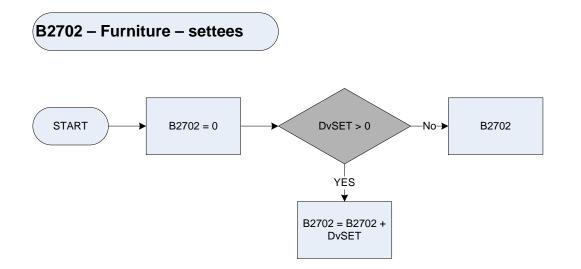

or some other motor vehicle?                           |     |
| DvCppar    | Derived from Cpparamt to give a weekly amount- (Cpparamt - Vehicles: How much was allowed for<br>part exchange/trade-in?)                                          | Nocarp | Was the vehicle new or second-hand?<br><b>NEWW</b> New<br><b>SEC</b> Second-hand | 588 |

## (B2631 – Healthy start vouchers – imputed value last week



HIStAmt

## B2632 – Nursery milk – imputed value last week





**DVDIN** Derived from Dinamt to give a weekly amount – (Dinamt – How much did you pay for the dining table or chairs, excluding any interest paid on loans?)



**DVCOF** Derived from Cofamt to give a weekly amount – (Cofamt – How much did you pay for the coffee tables or nests of tables, excluding any interest paid on loans?)



**DVSET** Derived from Setamt to give a weekly amount – (Setamt – How much did you pay for the settees, armchairs or sofa beds, excluding any interest paid on loans?)



**DVBEDM** Derived from Bedamt to give a weekly amount – (Bedamt – How much did you pay for the beds or mattresses, excluding any interest paid on loans?)



DVWAR Derived from Waramt to give a weekly amount – (Waramt – How much did you pay for the wardrobes, dressing tables or other bedroom furniture, excluding any interest paid on loans?)





**DVCUP** Derived from Cupamt to give a weekly amount – (Cupamt – How much did you pay for the cupboards, bookcases, shelving or storage units, excluding any interest paid on loans?)



**DVLAMP** Derived from Lampamt to give a weekly amount – (Lampamt – How much did you pay for