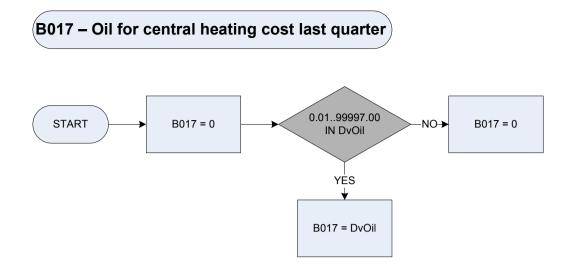

|
| Serinc     | Does the rent which the respondent mentioned include any services such as the ones shown on card C1 (e.g. heating, lighting, hot water)?                                                                                    |
|            | 1 Yes                                                                                                                                                                                                                       |
|            | 2 No                                                                                                                                                                                                                        |







 B159
 Service charge included in rent (amount)

 Dvhben
 Derived from HBen (Does the respondent or anyone else in their household receive Housing Benefit either directly or by having it paid to their landlord on their behalf?)

 Dvrent
 Derived from RentAmt (How much rent did the respondent's household actually pay last time it was due, after deducting any Housing Benefit (rent rebate)?)

 RentHoWk
 For how many weeks a year does the respondent have a rent holiday?

 Was the respondent's last rent payment before or after the Housing Benefit was deducted?
 1

 "Before"

2 "After"





| <u>KEY</u>                 | COUNCIL TAX MULTIPLYING FACTORS                                                                                                  |                            | CTORS