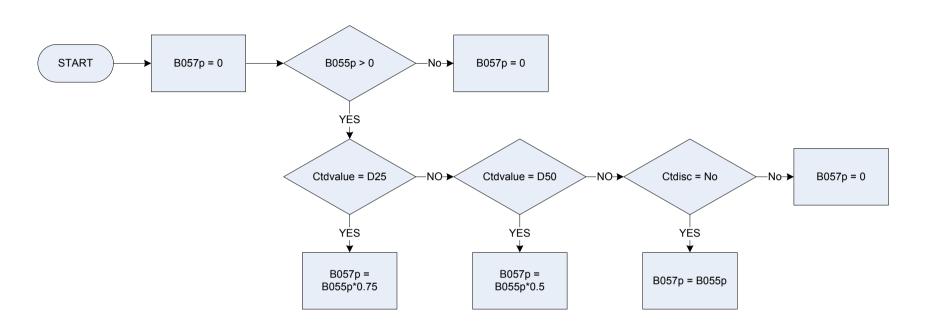

| NotApp           | Household accomodation not valued separately                                                                                             |
| CtdisaB | Was the repond   | ent's council tax bill reduced to a lower band because there is a disabled person in your household?                                     |
| Ctlvchk | Is this the band | : after this lower valuation; or before it?                                                                                              |
|         |                  |                                                                                                                                          |

449

### (B056p – Council sewerage tax – weekly amount paid







# B057p – Council sewerage charge after status discount



| <u>KEY</u> |                                                                                                       |
|------------|-------------------------------------------------------------------------------------------------------|
| B055p      | Council sewerage tax – basic weekly amount                                                            |
| Ctdisc     | Was the respondent allowed a status discount of 25% or 50% for any of the reasons shown on this card? |
|            | 1 Yes                                                                                                 |
|            | 2 No                                                                                                  |
| Ctdvalue   | Was the respondent allowed a 25% discount or a 50% discount?