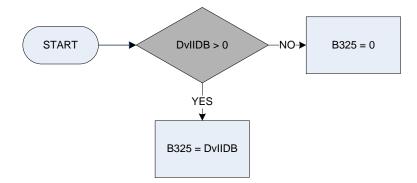

|
| Dvbon   | Derived from BonAm to give a weekly amount – (BonAm – Pay: How much was the bonus?) |  |
| Xb312   | Temporary variable used in calculations: Bonus earnings - Gross Amount              |  |
|         |                                                                                     |  |



## (B318 - Deductions from pay for superannuation - amount



## (B319 – Superannuation – subsidiary job(s) – last pay



Dvdeds1 & Dvdeds2 SjbFin1 & SjbFin2 Derived from SJbDAmt to give a weekly amount - (SJbDAmt - Subsidiary job: How much was deducted for this deduction?) LCF code for an "other deduction" from pay. *K5115* "Superannuation deduction - subsidiary employee job"

# B321 – Bonus amount included in usual net pay



B325 – Industrial injury disablement benefit – last amount





DvmanpDerived from MalinNP to give a weekly amount - (MalinNP - usual motoring allowance Pay: How much is included, usually?)DvusnDerived from UsNetPay to give a weekly amount - (UsNetPay - usual NET pay: amount paid each time AFTER all deductions)Xb329Temporary Variable

#### (B330 – Bonus earnings - net amount



#### <u>KEY</u>

\*If a respondent has indicated they have more than one bonus then these are both included in the total amount for B330. If respondent has stated at Bobatax that the Bonus earnings received were 'before tax', this value is multiplied by 0.78 to give a net amount

| Bobatax | Was this amount before/after tax?                                    |
|---------|----------------------------------------------------------------------|
|         | 1 "before tax"