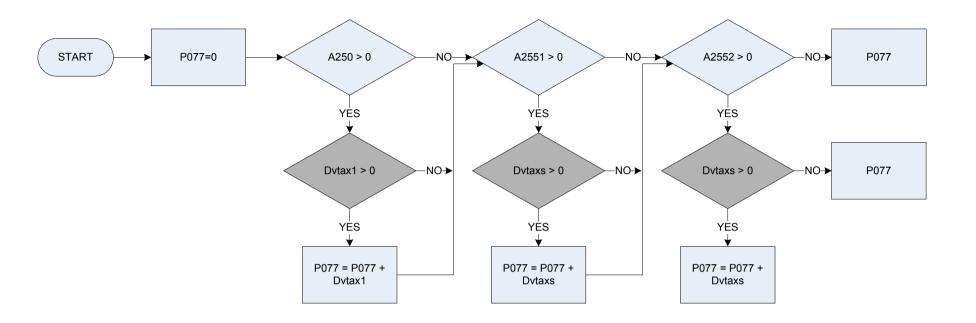

| 2 No                                                                                                                                      |  |  |
| Senilump | In the last 12 months have you paid any lump sum NI contributions based on taxable profits?                                               |  |  |
|          | 1 Yes                                                                                                                                     |  |  |
|          | 2 No                                                                                                                                      |  |  |
| SeNIRAmt | Self-Employment: How much was your last National Insurance payment?                                                                       |  |  |



<u>KEY</u>



| A250   | Main job – last pay was received in specified time period                                                                                                  |
|--------|------------------------------------------------------------------------------------------------------------------------------------------------------------|
| A250   |                                                                                                                                                            |
|        | 0 Not recorded                                                                                                                                             |
|        | 1 Received