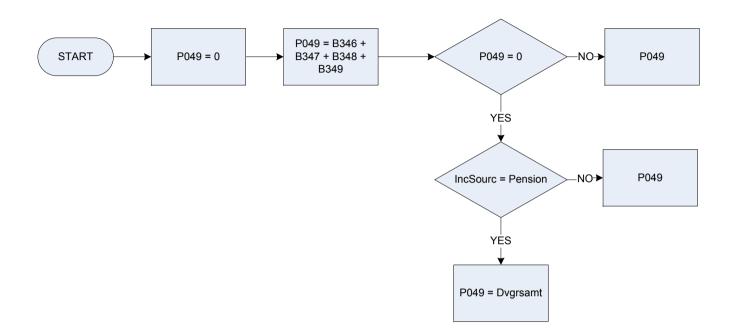

| Invest           | "Investments"                                                                               |
|          | Pension          | "Pensions and annuities"                                                                    |
|          | SSBens           | "Social Security benefits"                                                                  |
|          | Other            |                                                                                             |
| Xp048    | Temporary var    | iable - Income from B378, B409, B416, B4161 and B4163.                                      |
| •        |                  |                                                                                             |

### (P049 – Income from pensions, annuities



#### <u>KEY</u>

- B346 Annuity / trust / covenant last net payment
- B347 Annuity / trust / covenant amount tax deducted
- B348 Pension (public / private) last net payment
- B349 Pension (public / private) amount tax deducted
- **Dvgrsamt** Derived from GrosAmt to give a weekly average (GrosAmt- GROSS earnings before any deductions from either employment, self employment, investments, pensions/ annuities, benefits or other source(s))
- **IncSourc** Source of income
  - Wages"Wages or salary"SelfEmp"Self employed"Invest"Investments"Pension"Pensions and annuities"SSBens"Social Security benefits"Other"

### (P050 – Income from other sources



### <u>KEY</u>

| Doc4-    | Deriver ellevision of form and side black as a sized of measure                                         |  |
|---------