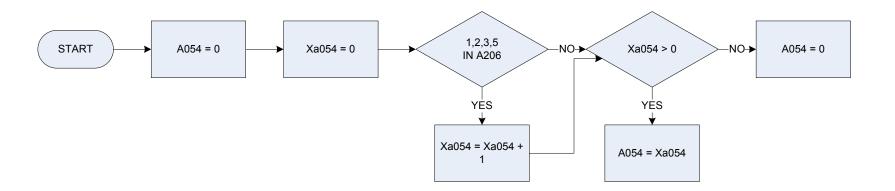

nt Training Programmes         |           | 2       | Female                |
|      | 7       | Separated                       |      | 6      | Retired/unoccupied and of minimum NI Pension age    | Household |         |                       |
|      | 8       | ,<br>Civil Partner in household |      | 7      | Retired/unoccupied but under minimum NI Pension age | Xa053a    | Tempo   | rary variable         |
|      | 9       | Civil Partner not in household  |      |        | · · · · · · · · · · · · · · · · · · ·               | Xa053b    | Tempo   | rary variable         |
|      | 10      | Former Civil Partner            |      |        |                                                     |           |         | 34                    |

### (A054 - Number of workers in household



<u>KEY</u> A206

- 0 Not recorded
- 1 Self-employed
- 2 Full-time employee
- *3 Part-time employee*
- 4 Unemployed
- 5 Work related Government Training Programmes
- 6 Retired/unoccupied and of minimum NI Pension age
- 7 Retired/Unoccupied and under minimum NI Pension age

Xa054

Temporary variable used in calculations - Calculates number of workers in household (i.e. Self-employed, Full/Part-time employee or Government Training Programmes)

### (A056 - Number of persons economically active)



#### Economic position

- . Not recorded 0
- Self-employed 1
- Full-time employee 2
- 3 Part-time employee
- 4 Unemployed
- Work related Government Training Programmes 5
- Retired/unoccupied and of minimum NI Pension age 6 7
  - Retired/Unoccupied and under minimum NI Pension age

Xa056

Temporary