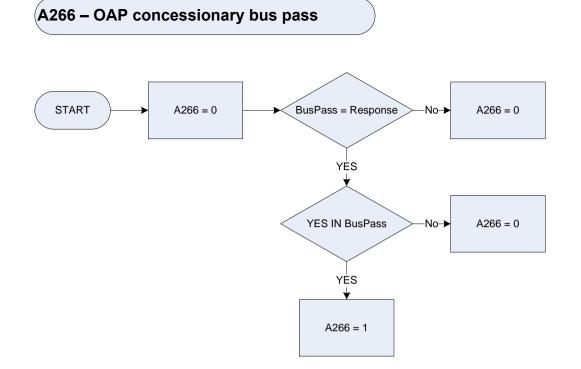

| 4 | $\sim$ |
|---|--------|
| 4 | о      |

| A266    | OAP concessionary bus pass |                                                          |  |
|---------|----------------------------|----------------------------------------------------------|--|
|         | 0                          | Not owned                                                |  |
|         | 1                          | Owned                                                    |  |
| BusPass | At prese                   | nt do you have an older person's concessionary bus pass? |  |
|         | Yes                        | Yes                                                      |  |
|         | No                         | No                                                       |  |