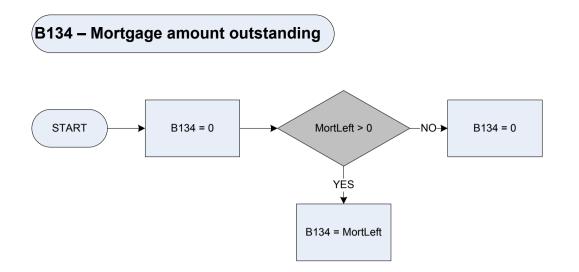

| 7 |  |
|                 |                                                                                                                                                                                                                                                                                                                                                                                                                                                    |   |  |





MortLeft





| D∨Mort<br>MortType | Derived from Mo<br>What type of mo | ortPay to give a weekly amount – (MortPay – Mortgage: How much was the respondent's last payment on this mortgage or loan?)<br>ortgage is this? |
|--------------------|------------------------------------|-------------------------------------------------------------------------------------------------------------------------------------------------|
|                    | Endow                              | an endowment mortgage where your mortgage payments cover interest only?                                                                         |
|                    | Repay                              | or a repayment mortgage where your mortgage payments cover interest and part of the original loan?