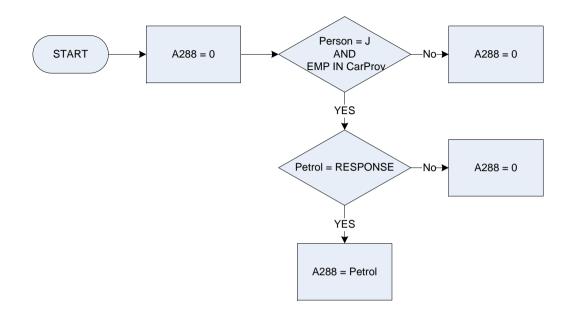

------------------------------------------------------------------------|--|
|        | 0 Not recorded                                                                  |  |
|        | 1 Petrol provided                                                               |  |
|        | 2 Petrol not provided                                                           |  |
| Person | Who sold/owns/uses this vehicle?                                                |  |
| VHUpp  | Does an employer pay for any of the fuel for your private motoring in this vehi |  |
|        | 1 Yes                                                                           |  |
|        | <b>2</b> No                                                                     |  |

# A288 – Type of fuel for company owned vehicles



| A288    | Type of fuel for company owned vehicles |                                                                                             | Petrol                         | Does th          | Does the vehicle run on:                             |  |
|---------|-----------------------------------------|---------------------------------------------------------------------------------------------|--------------------------------|------------------|------------------------------------------------------|--|
|         | 0                                       | Not recorded                                                                                |                                | 1                | Petrol                                               |  |
|         | 1