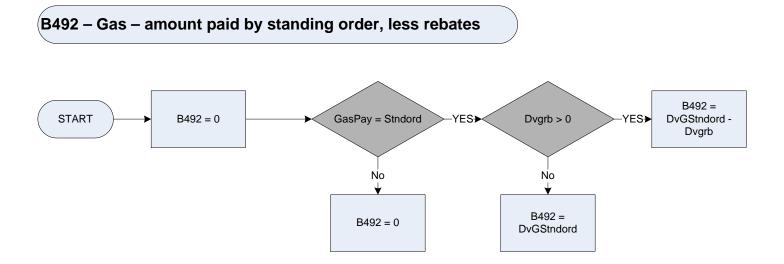

|  |  |
|             | Derived fro<br>By which o<br>Ddbt<br>Stndord<br>Qtrbll<br>Prepay<br>Inrent<br>Freqpay<br>Fueldir<br>FxAnBil                                                                                                                                                                                                                                                                                                             |  |  |



| Dvgrb<br>DvGStndord                          | Derived from GRbtAmt to give a weekly amount (GRbtAmt – Gas: How much was the last rebate before any deductions for hire purchase or credit sale?)<br>Derived from GStndordAmt to give a weekly amount – (GStndordAmt - Gas: How much was the respondent's last standing order payment?) |  |  |
|----------------------------------------------|------------------------------------------------------------------------------------------------------------------------------------------------------------------------------------------------------------------------------------------------------------------------------------------|--|--|
| GasPay                                       | By which of these methods does the respondent pay for their gas at this h