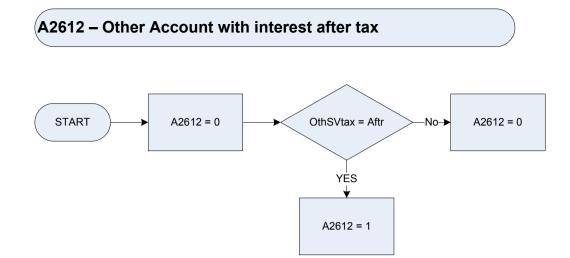

d in calculations - Number of days between last pay date and interview with household |  |  |





Interested credited to National Savings Ordinary Account

- 0 Not recorded
- 1 National Savings Bank ordinary account

NtsVac In the last 12 months, has respondent had any interest credited to a National Savings (Post Office) Ordinary account?

1 Yes

2 No





NsVac

Interested credited to National Saving Investment Account

- 0 Not recorded
- 1 National Savings Bank investment account

In the last 12 months, has respondent had any interest credited to a National Savings (Post Office) Investment account?

1 Yes

2 No





Other account with interest before tax

0 Not recorded

1 Other account before tax

OthSVtax Is the interest received AFTER or BEFORE tax? Aftr After tax Befor Before tax



A2612 Other account with interest after tax

0 Not recorded

1 Bank\building society account after tax

OthSVtax Is the interest received AFTER or BEFORE tax? Aftr after tax Befor before tax

### (A2613 – Current Account with interest before tax



<u>KEY</u>

A2613 Other account with interest before tax

0 Not recorded

1 Other account before tax

Curtax Is the interest received AFTER or BEFORE tax? Aftr After tax Befor Before tax



Current account with interest after tax

0 Not recorded

1 Bank\building society account after tax

Curtax Is the interest received AFTER or BEFORE tax? Aftr after tax Befor before tax





Bank\Build Societies Account with interest before tax

0 Not recorded

- 1 Bank\building soc account before tax
- Bktax Is the interest received AFTER or BEFORE tax? Aft