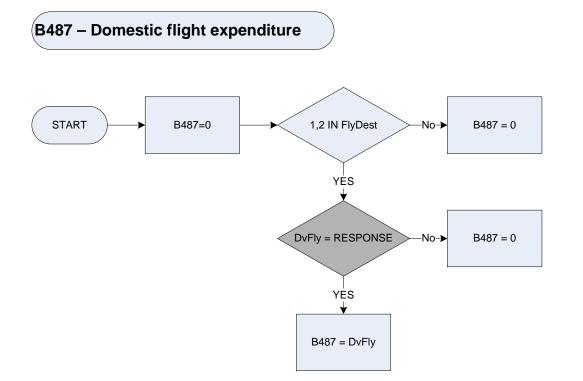

– Holiday self-catering within United Kingdom



<u>KEY</u>

**DvhPay** Derived from SCatAmt to give a weekly amount – (SCatAmt – Self Catering Holiday: In the last 3 months, how much did in total the respondent spend on accomodation only, including campsite fees and fees and hostel charges?)

- ScatLoc In which country was the holiday/will the holiday be taken?
  - 1 UK
  - 2 Other

#### B485 – Holiday self-catering outside United Kingdom



<u>KEY</u>

DvhPay Derived from SCatAmt to give a weekly amount - (SCatAmt - Self Catering Holiday: In the last 3 months, how much in total did the respondent spend on ACCOMMODATION ONLY, including campsite fees and fees and hostel charges?) In which country was the holiday/will the holiday be taken? ScatLoc UK 1

2

Other





DvHoli DvSep

PackLoc



DvFly FlyDest

| Derived from FlyCost to give a weekly amount – (Flycost – Excluding discount from any air miles used, how much did the flights cost?) |
|---------------------------------------------------------------------------------------------------------------------------------------|
| Was this flight                                                                                                                       |
|                                                                                                                                       |

- A domestic UK one way 1
- A domestic UK return 2
- A single/return from the UK to a country outside the UK Any other flight? 3
- 4



FlyDest

Derived from FlyCost to give a weekly amount - (Flycost - Excluding discount from any