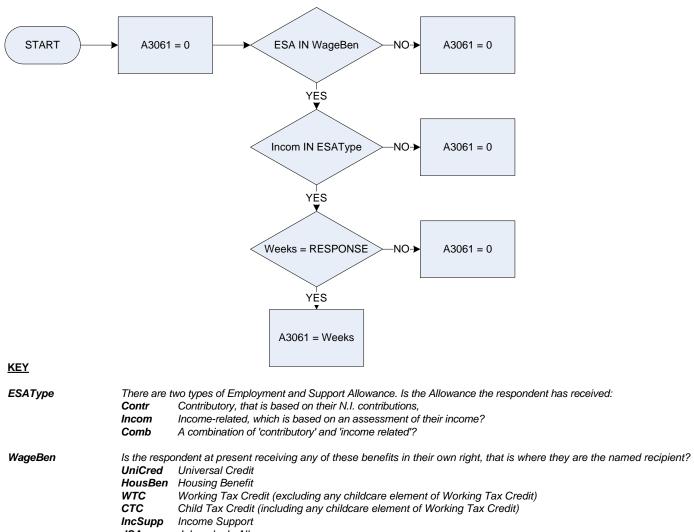

| DisBen | ls the respo<br>PIP<br>DLA<br>AtAII<br>SDA<br>IB<br>IIDB<br>None | ndent at present receiving any of these benefits in their own right, or on behalf of another person?<br>Personal Independence Payment (including the car allowance known as Motability)<br>Disability Living Allowance (including the car allowance known as Motability)<br>Attendance Allowance<br>Severe Disablement Allowance<br>Incapacity Benefit<br>Industrial Injuries Disablement Benefit<br>None of these |
|--------|------------------------------------------------------------------|--------------------------------------------------------------------------------------------------------------------------------------------------------------------------------------------------------------------------------------------------------------------------------------------------------------------------------------------------------------------------------------------------------------------|
| Weeks  | For how lor<br>UpTwo<br>LesThre<br>LesFour<br>LesFiv<br>MoreFiv  | ng has the respondent been on this benefit?<br><i>Up to 2 years</i><br><i>2 years but less than 3</i><br><i>3 years but less than 4</i><br><i>4 years but less than 5</i><br><i>5 or more years</i>                                                                                                                                                                                                                |