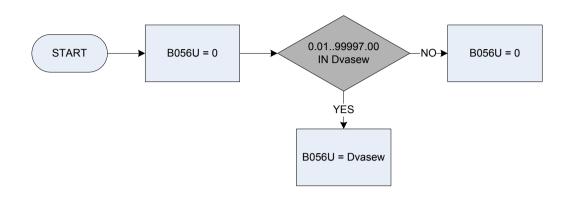

|
|         | NotApp           | Household accomodation not valued separately                                                                                             |
| CtdisaB | Was the repond   | ent's council tax bill reduced to a lower band because there is a disabled person in your household?                                     |
| Ctlvchk | Is this the band | : after this lower valuation; or before it?                                                                                              |
|         |                  |                                                                                                                                          |

449

### (B056p – Council sewerage tax – weekly amount paid







# B057p – Council sewerage charge after status discount



| <u>KEY</u> |                                                                                                       |
|------------|-------------------------------------------------------------------------------------------------------|
| B055p      | Council sewerage tax – basic weekly amount                                                            |
| Ctdisc     | Was the respondent allowed a status discount of 25% or 50% for any of the reasons shown on this card? |
|            | 1 Yes                                                                                                 |
|            | 2 No                                                                                                  |
| Ctdvalue   | Was the re