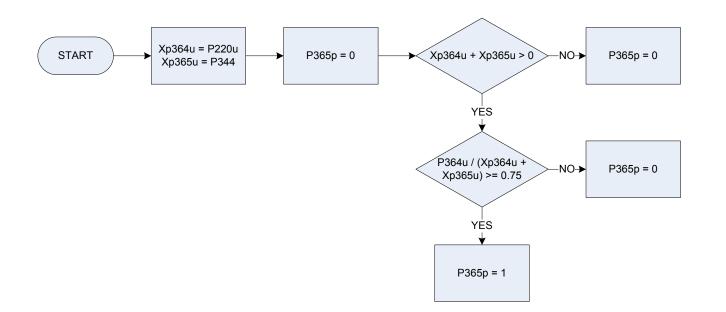

|  |  |
|        | 1 Yes                                                                                         |  |  |
| P364p  | Pensioner income (DE definition)                                                              |  |  |
| P220p  | Rent   rate   council tax rebate or allowance                                                 |  |  |
| P344   | Gross normal weekly household income                                                          |  |  |
| Хр364р | Temporary variable used in calculations - Pensioner income (DE definition) – anonymised       |  |  |
| Xp365u | Temporary variable used in calculations - Pensioner or non-pensioner household - unanonymised |  |  |

#### (P365u - Pensioner or non-pensioner household - unanonymised



<u>KEY</u> Pensioner or non-pensioner household P365u 0 No Yes 1 Pensioner income (DE definition) P364u P220u Rent | rate | council tax rebate or allowance P344 Gross normal weekly household income Temporary variable used in calculations -Pensioner income (DE definition) - unanonymised Xp364u . Xp365u Temporary variable used in calculations -Pensioner or non-pensioner household - unanonymised

#### 656



#### (P389 - Normal weekly disposable household income



P177 Xp389b Personal gross income, less tax & National Insurance (person level) Temporary variable used in calculations -The sum of all personal gross incomes, less tax and NI, received by household members (P177)

## (P390 - Income tax paid by employees under PAYE

<u>KEY</u>



P077Paye tax deduction - current (person level)Xp3