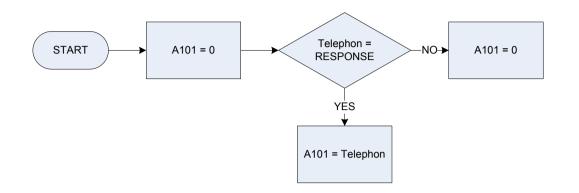

w orked                                                        |  |  |
| L    |                                          | 37   |                                                                      |  |  |
|      | Students                                 |      | Full-time students                                                   |  |  |
| 11   | Occupation not stated                    | 39   |                                                                      |  |  |
| 12   | Not classifiable for other reasons       | 40   | Not classifiable for other reasons                                   |  |  |



<u>KEY</u>

A099 Sample quarter 1 January to March 2 April to June 3 July to September 4 October to December SampQtr Sample quarter

### A101 – Telephone and/or mobile in household



| KEY |
|-----|
|-----|

A101

- Telephone and\or mobile in household
  - 0 Not recorded
  - 1 Fixed Telephone
  - 2 Mobile Telephone
  - 3 Fixed and Mobile telephone
  - 4 No telephone present

- Does your household have any of the following items in your (part of the) accommodation?
  - **1** Yes, fixed telephone
  - 2 Yes, mobile telephone
  - 3 Yes, fixed and mobile telephone
  - **4** No

### A103 – Gas/electric supplied to accommodation



<u>KEY</u>

| A103    | Gas Electric supplied to accommodation |                                                                        |  |
|---------|----------------------------------------|------------------------------------------------------------------------|--|
|         | 0                                      | Not recorded