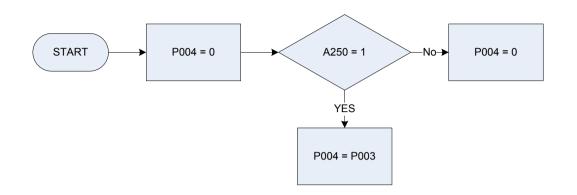

# (A250 – Main job – last pay was received in specified time period

| 4050     | Main inh                                                                                                    | lest services reactived to associated time serviced |  |
|----------|-------------------------------------------------------------------------------------------------------------|-----------------------------------------------------|--|
| A250     | last pay was received in specified time period                                                              |                                                     |  |
|          | 0                                                                                                           | Not recorded                                        |  |
|          | 1                                                                                                           | Received                                            |  |
| Anticpay | If in new job & not yet paid anticipated pay given                                                          |                                                     |  |
|          | 1                                                                                                           | Anticipated pay to be given                         |  |
|          | 2                                                                                                           | Others                                              |  |
| РуРс     | PyPc How long did LAST take home pay cover?                                                                 |                                                     |  |
|          | 1                                                                                                           | Less than a week                                    |  |
|          | 90                                                                                                          | Less than a week                                    |  |
|          | 2                                                                                                           | 2 weeks                                             |  |
|          | 3                                                                                                           | 3 weeks                                             |  |
|          | 4                                                                                                           | 4 weeks                                             |  |
|          | 5                                                                                                           | Calendar month                                      |  |
|          | 7                                                                                                           | 2 calendar months                                   |  |
|          | 8                                                                                                           | 8 times a year                                      |  |
|          | 9                                                                                                           | 9 times a year                                      |  |
|          | 10                                                                                                          | 10 times a year                                     |  |
|          | 13                                                                                                          | 3 months/13 week                                    |  |
|          | 26                                                                                                          | 6 months/26 weeks                                   |  |
|          | 52                                                                                                          | l year, 12 months, 52 weeks                         |  |
| Pydat    | Date last paid (or expect to be paid) a wage or salary                                                      |                                                     |  |
| Startdat | Date when interview with this household was started                                                         |                                                     |  |
| Храудар  | Temporary variable used in calculations - Number of days between last pay date and interview with household |                                                     |  |