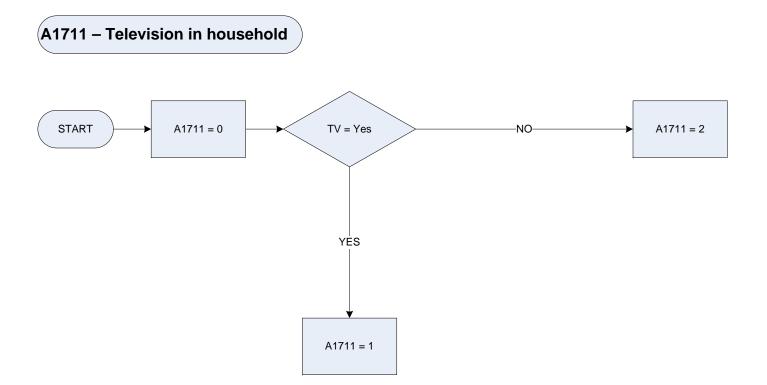

|
| 1       | Home computer present                          |
| 2       | No home computer                               |

| (A1701 – DVD | player in | household |
|--------------|-----------|-----------|
|--------------|-----------|-----------|



| A1701 | DVD player in  | household                             |
|-------|----------------|---------------------------------------|
|       | 1              | Yes                                   |
|       | 2              | No                                    |
| DVD   | Does the respo | ondent's household have a DVD player? |
|       | 0              | Not recorded                          |
|       | 1              | DVD player present                    |
|       | 2              | DVD player not present                |



| <u>KEY</u> |           |                                      |
|------------|-----------|--------------------------------------|
| A1711      | Televisio | n in household                       |
|            | 0         | Not recorded                         |
|            | 1         | Television present                   |
|            | 2         | No television present                |
| TV         | Does the  | respondents household have a TV set? |
|            | 1         | Yes                                  |
|            | 2         | No                                   |



| DvMins<br>MinsType | Derived from MinsAmt<br>Medical Insurance: Ty | to give a weekly amount – ( <i>MinsAmt</i> - <i>Other Insurance: How much was the last payment?</i> ) pe of policy |
|------------