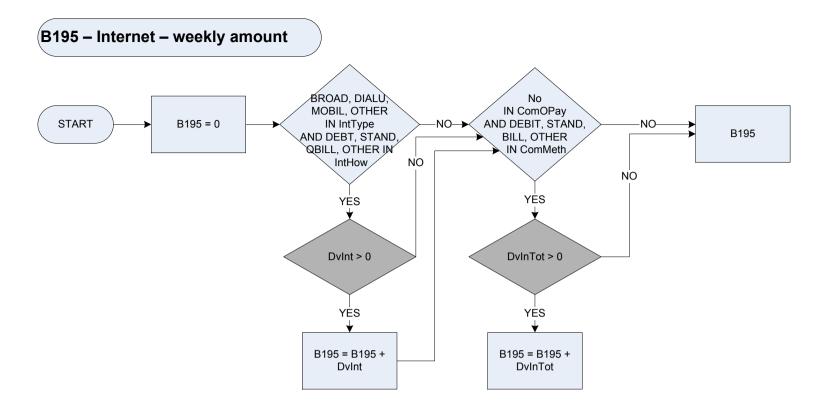

|   |
|         | Broad Broadband internet through a landline/cable phone line                                                                   |   |
|         | Wirel Mobile internet (excluding internet used on a mobile phone)                                                              |   |
|         | Other Other (please specify)                                                                                                   |   |
| DvTv    | Derived from TvPayAmt to give a weekly amount – (TvPayAmt – Rental/Subscription: How much did the respondent pay last time?)   |   |
| DvTVTot | Derived from ComTVTot to give a weekly amount - (ComTvTot - Combined packages: How much of total was for television services?) | ) |



| ComMeth | Which of                                                                                                  | these methods does the respondent use to pay?                                                                 |  |  |
|---------|-----------------------------------------------------------------------------------------------------------|---------------------------------------------------------------------------------------------------------------|--|--|
|         | Debit                                                                                                     | Direct debit                                                                                                  |  |  |
|         | Stand