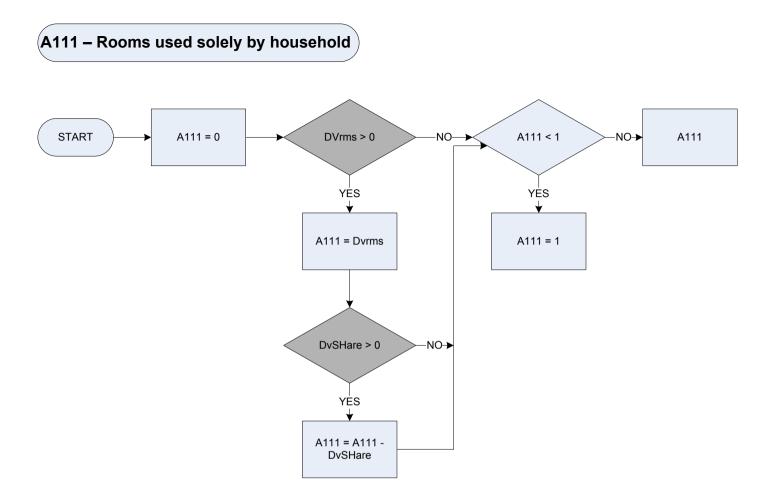

once a month)    |  |
|         | Fueldir                                | Fuel direct/direct from benefits                                       |  |
|         | FxAnBil                                | Fixed Annual Bill (however much gas/electricity is used) e.g. StayWarm |  |
|         | Othmetg                                | Other                                                                  |  |
|         | NA                                     | Not applicable                                                         |  |
|         | Dknw                                   | Don't know                                                             |  |
|         |                                        |                                                                        |  |







(A114 – Rooms in accommodation - total



A112



### (A117 – Number of new cars/vans bought in last 12 months



\*If the household has bought more than one car by any of these methods then these are all added to the total amount for A117

Vhtyp

car

Ivan

mcycle

mcvan

other

Was the respondent's vehicle:

a car

a light van

a motor cycle

a motor caravan

some other motor vehicle



\*If the household has bought more than one second-hand car by any of these methods then these are all added to the total amount for A118

Sec

car

Ivan

mcycle

mcvan other

Date of interview

Startdat

Vtyp

Second-hand

Was the respondent's vehicle:

a car

a light van

a motor cycle a motor caravan

some other motor vehicle



# A121 – Tenure type

| κ   | FΥ |
|-----|----|
| ••• |    |

| A121