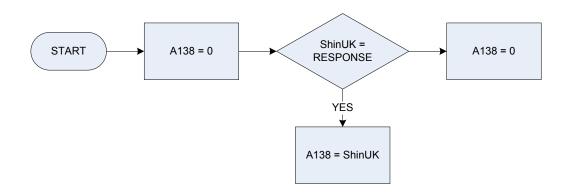

ded in rent                                                           |
| Freqpay                         | Frequent cash payment method (i.e. more frequent than once a month)        |
| Fueldir                         | Fuel direct/direct from benefits                                           |
| FxAnBil                         | Fixed Annual Bill (however much gas/electricity is used) e.g. StayWarm     |
| Othmetg                         | Other (Please specify)                                                     |
| NA                              | Not applicable                                                             |
| Dknw                            | Don't know                                                                 |



## (A138 – Second dwelling in United Kingdom)



ShinUK

Is the second dwelling in England, Scotland, Wales or Northern Ireland?

Yes 1 2

No



HbAllw

Is the respondent allowed a rent rebate? **1** Yes

**2** No



| NEI |
|-----|

| Ownleas                             | Is the vehicle pr | ivately owned or leased at present? |
|-------------------------------------|-------------------|-------------------------------------|
|                                     | 1                 | Privately owned at present          |
|                                     | 2                 | Privately leased at present         |
| VhTyp Was the respondent's vehicle: |                   | dent's vehicle:                     |
|                                     | car               | a car                               |
|