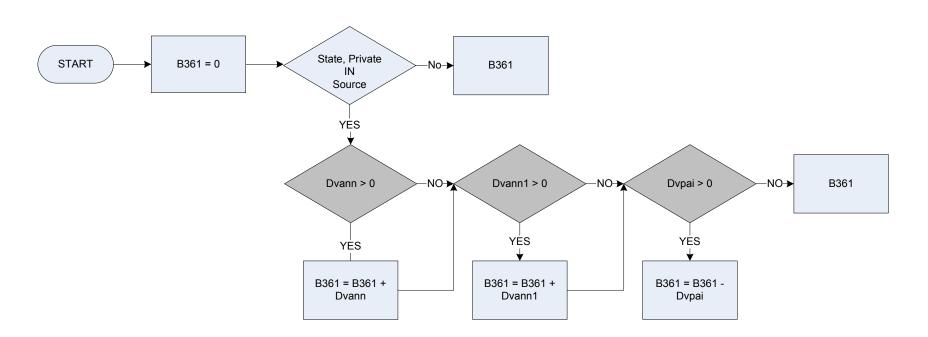

w much tax was deducted? Dv for weekly employee pension                  |
| Dutaxa | Derived from TaxAmt Banaiana: How much tax was deducted? Du for weakly sourt order/actilement              |

Dvtaxs Derived from TaxAmt - Pensions: How much tax was deducted? Dv for weekly court order/settlement

## B351a – Regular allowances from outside household received at present



<u>KEY</u>

AllDval Allpres Derived from AllRecAm to give a weekly amount – (AllRecAm - Allowances: How much did the respondent receive last time?) Is the respondent receiving this allowance at present? Yes

1 2

No

## (B352 – Regular allowances from outside household: spouse/non spouse

















### (B360 – Rent from property – amount received



DvRen

# B361 – Education grant – total value less cash received



| Dvann  | Derived from AnnVal to give a weekly amount – (AnnVal - Education: What is the current annual value of the grant?)                  |
|--------|-------------------------------------------------------------------------------------------------------------------------------------|
| Dvann1 | Derived from AnnFees to give a weekly amount – (AnnFees - Education: What is the current annual value of the grant including fees?) |
| Dvpai  | Derived from PaidDir to give a weekly amount – (PaidDir - Education: How much of the grant is paid direct to [name]?)               |
| Source | Source of the grant: State, Pension                                                                                                 |

### (B362 – Educational maintenance allowance – amount received