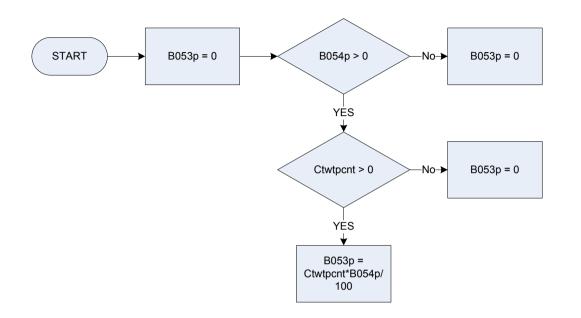

| Band D           | 8/6     | 9/6     |
| CtdisaB    | Was the respondent's council tax bill reduced to a lower band because there is | Band E           | 9/6     | 11/6    |
|            | a disabled person in the household?                                            | Band F           | 11/6    | 13/6    |
|            | 1 Yes                                                                          | Band G           | 13/6    | 15/6    |
|            | 2 No                                                                           | Band H           | 15/6    | 18/6    |
|            |                                                                                | Band I           | NA      | 4401/6  |

### (B053p – Council water tax – weekly amount paid)





# (B054p – Council water charge after status discount)



| <u>KEY</u> |                   |                                                                                        |
|------------|-------------------|----------------------------------------------------------------------------------------|
| B052p      | Council water tax | <ul> <li>basic weekly amount payable</li> </ul>                                        |
| Ctdisc     | Was the respond   | ent allowed a status discount of 25% or 50% for any of the reasons shown on this card? |
|            | 1                 | Yes                                                                                    |
|            | 2                 | No