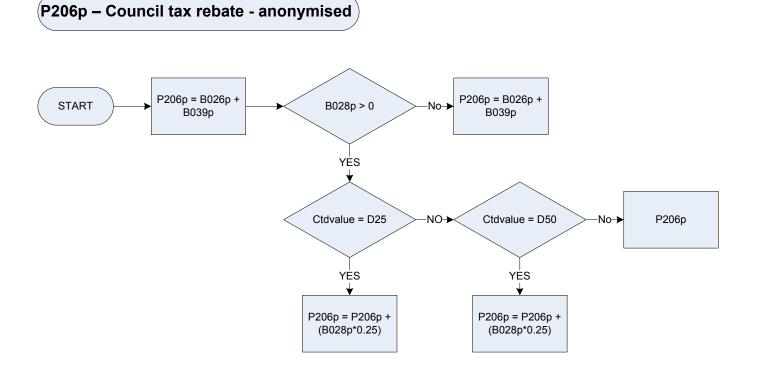

n the total amount for Xp071h

#### (P073h - Tax paid on bonuses - household



<u>KEY</u>

P073 Tax paid on bonuses (person level)

**Xp073h** \* Temporary variable used in calculations - The sum of all tax paid on bonuses by household members (P073)

\*If more than one respondent has paid tax on bonuses then these are both included in the total amount for Xp073h







# (P204 – Housing benefit for certified claimant



| <u>KEY</u> |
|------------|
|            |

| B040 | Rates rebate deducted from last rates/rent – amount   |
|------|-------------------------------------------------------|
| B047 | Rates rebate - lump sum refunds last year             |
| B230 | Rent rebate -amount received inc non -sep rate rebate |
| P203 | Income support currently received - household         |





 B026p
 Council tax – amount of discount for disabled

 B039p
 Council tax – amount of benefit/rebate weekly amount

 B028p
 Council tax – gross weekly amount payable

 CtdValue
 Was the respondent allowed: a 25% discount; or a 50% discount?

 D25
 25% discount

 D50
 or a 50% discount?



 KEY

 B028u
 Council tax – gross weekly amount payable

 B026u
 Council tax - amount of discount for disabled

 Dvct2
 Derived from CTRebAmt - How much was allowed?

- Ctdvalue Was respondent allowed: a 25% discount; or a 50% discount?
  - D25 a 25% discount
  - D50 or a 50% discount?



NIRate

#### (P220urnt – Rent | rate | council tax rebate or allowance – renters only



<u>KEY</u>

|   |   | ~~ |
|---|---|----|
| Δ | Т | 22 |
|   |   |    |

P220u

| Tenure type – | - harmonised |
|--------------