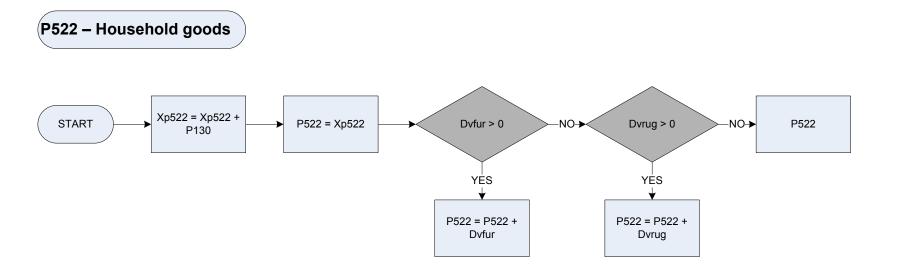

sAmt - What was the total expenditure on bottled gas in the last 3 months?)                              |
| DvGStndord | Derived from GStndordAmt to give a weekly amount – (GStndordAmt - Gas: How much was the respondent's last standing order payment?)                          |
| DvEStndord | Derived from EStndordAmt to give a weekly amount – (EStndordAmt - Electricity: How much was the respondent's last standing order payment?)                  |
| Dvgrb      | Derived from GRbtAmt to give a weekly amount – (GRbtAmt - Gas: How much was the last rebate before any deductions for hire purchase or credit sale?)        |
| Dverb      | Derived from ERbtAmt to give a weekly amount - (ERbtAmt - Electricty: How much was the last rebate before any deductions for hire purchase or credit sale?) |



 DvFur
 Derived from FurnAmt to give a weekly amount - (*FurnAmt* - In the last 3 months, what is the total the respondent paid for furniture, excluding any interest paid on loans?)

 DvRug
 Derived from RugAmt to give a weekly amount - (*FurnAmt* - In the last 3 months, what is the total the respondent paid for carpets excluding any interest paid on loans?)

 P130
 Household goods (RPI) - personal expenditure (Person level)

Xp522 Temporary variable used in calculations – The sum of all personal expenditure on household goods by household members (P130)

# **Section Four:**

## Flowcharts – Loan transactions



\* Figures are divided by 13 because there are 13 weeks in a 3 month period

# **Section Five:**

# Flowcharts - Hire purchase

transactions

#### Set 88 – Hire purchase (HP) tra