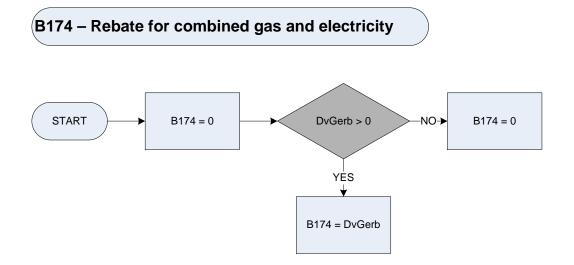

|  |  |
|          | StrOnly                                                                              | structure only                                                             |  |  |
|          | Combo                                                                                | structure combined with furniture and contents and/or personal possessions |  |  |
|          | PerOnly                                                                              | or furniture and contents and/or personal possessions?                     |  |  |
| StriVal  | What is the insur                                                                    | red value of the structure?                                                |  |  |









### B175 – Electricity – amount paid in last account



Derived from EAcAmt to give a weekly amount (EAcAmt - Electricity: How much did the respondent pay last time, excluding rental of appliances, hire purchase, loans or regular DvEac maintenance charges?)

Derived from DWPElecF to give a weekly amount (DWPElecF - How much did the respondent contribute to the last payment?) Derived from DWPElecP to give a weekly amount (DWPElecP - How much did you contribute towards your last payment?) Dvdwpef

Dvdwpep









## (B182 – Credit purchase – net cost second hand vehicles)



## (B182 – Credit purchase – net cost second hand vehicles)





#### <u>KEY</u>

| CashHP   | Weekly equiv                           | alent value of the cash price                      |  |
|----------|-------------