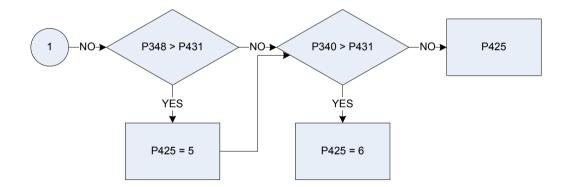

# 656



#### (P389 - Normal weekly disposable household income



P177 Xp389b Personal gross income, less tax & National Insurance (person level) Temporary variable used in calculations -The sum of all personal gross incomes, less tax and NI, received by household members (P177)

## (P390 - Income tax paid by employees under PAYE

<u>KEY</u>



P077Paye tax deduction - current (person level)Xp390Temporary variable used in calculations - The sum of all paye tax deductions made for household members (P077)





(P392 - Income tax, payments less refunds



P079 Xp392

Income tax payments less refunds (person level) Temporary variable used in calculations - The sum of all income tax payments less refunds made by household members (P079)

#### (P425 - Main source of household income – code





| <u>KEY</u> |                                                             | P425 | Main s | ource of household income – code |
|------------|-------------------------------------------------------------|------|--------|----------------------------------|
| P312       | Gross wage / salary last time paid (subsidiary) – household |      | 0      | Not recorded                     |
| P320       | Income from self-employment – household                     |      | 1      | Wages salaries                   |
| P324       | Income from investments – household                         |      | 2      | Self-employment inc.             |
| P328       | Income from annuities, pensions – household                 |      | 3      | Investment income                |
| P348       | Social security