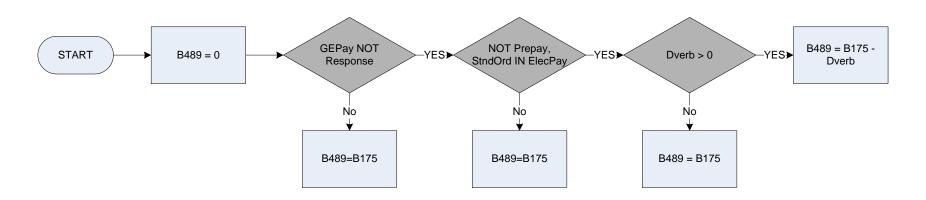

-------------------|
| Was this flight                                                                                                                       |
|                                                                                                                                       |

- A domestic UK one way 1
- A domestic UK return 2
- A single/return from the UK to a country outside the UK Any other flight? 3
- 4



FlyDest

Derived from FlyCost to give a weekly amount - (Flycost - Excluding discount from any air miles used, how much did the flights cost?) Was this flight...

- A domestic UK one way 1 2
- A domestic UK return
- A single/return from the UK to a country outside the UK 3
- Any other flight? 4

### (B489 – Electricity – amount paid in last account, less rebates



| B175    | Electricity, amount paid in last account                                                                                                                   |
|---------|------------------------------------------------------------------------------------------------------------------------------------------------------------|
| Dverb   | Derived from ERbtAmt to give a weekly amount (ERbtAmt – Electricity: How much was the last rebate before any deductions for hire purchase or credit sale?) |
| Elecpay | By which of these methods does the respondent pay for their electricity at this house/flat                                                                 |
|         | Ddbt Direct debit