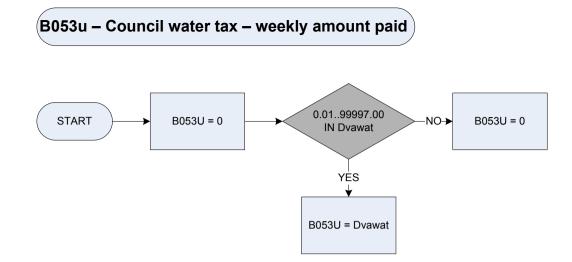

| Band D           | 8/6     | 9/6     |
| CtdisaB    | Was the respondent's council tax bill reduced to a lower band because there is | Band E           | 9/6     | 11/6    |
|            | a disabled person in the household?                                            | Band F           | 11/6    | 13/6    |
|            | 1 Yes                                                                          | Band G           | 13/6    | 15/6    |
|            | 2 No                                                                           | Band H           | 15/6    | 18/6    |
|            |                                                                                | Band I           | NA      | 4401/6  |

### (B053p – Council water tax – weekly amount paid)





# (B054p – Council water charge after status discount)



| <u>KEY</u> |                   |                                                                                        |
|------------|-------------------|----------------------------------------------------------------------------------------|
| B052p      | Council water tax | <ul> <li>basic weekly amount payable</li> </ul>                                        |
| Ctdisc     | Was the respond   | ent allowed a status discount of 25% or 50% for any of the reasons shown on this card? |
|            | 1                 | Yes                                                                                    |
|            | 2                 | No