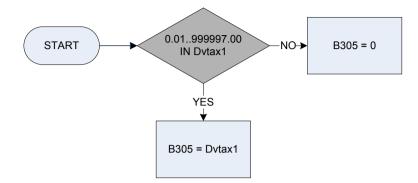

|





 Dvhho
 Derived from HHOAmt to give a weekly amount – (HHOAmt - Pay: What was the amount of the refund?)(Refunds: rent, rates, water/sewerage rates, mortgage payment, insurance on structure, gas, electricity, telephone, road tax, vehicle insurance, mileage allowance/fixed motoring allowance, travel/subsistence or any other refund for business expenditure from your current or last employer.)

 Dvpay
 Derived from PyAmt for pay in most remunerative job to give a weekly amount (PyAmt - Pay: What was the last take home pay, (what will be the take home pay) including overtime, bonus, commission, tips or other payments?

Xb303 Temporary variable used in calculations: Pay-amount last time paid

B304 – Income tax refund in last pay - amount



## B305 – Income tax deduction – PAYE amount



# B306 – NI contributions – amount deducted from pay





**Dvpays** Derived from SJbAmt to give a weekly amount – (SJbAmt - Subsidiary Job: What was/what will be the LAST take home pay, including overtime, bonus, commission or tips?)





**DvTaxs** Derived from SJbTax to give a weekly amount – (SJbTax - Subsidiary Job: How much was deducted from the wage/salary for income tax under PAYE?)

Note: This process is repeated for each subsidiary job.

## (B311 – Subsidiary job: total NI deducted from all jobs)



<u>KEY</u>

**DvNins** Derived from SJbNINO to give a weekly amount – (SJbNINO - Subsidiary Job: How much was deducted as National Insurance Contribution?)

Note: This process is repeated for each subsidiary job.



| Bobatax | Was this bonus amount before/after tax?