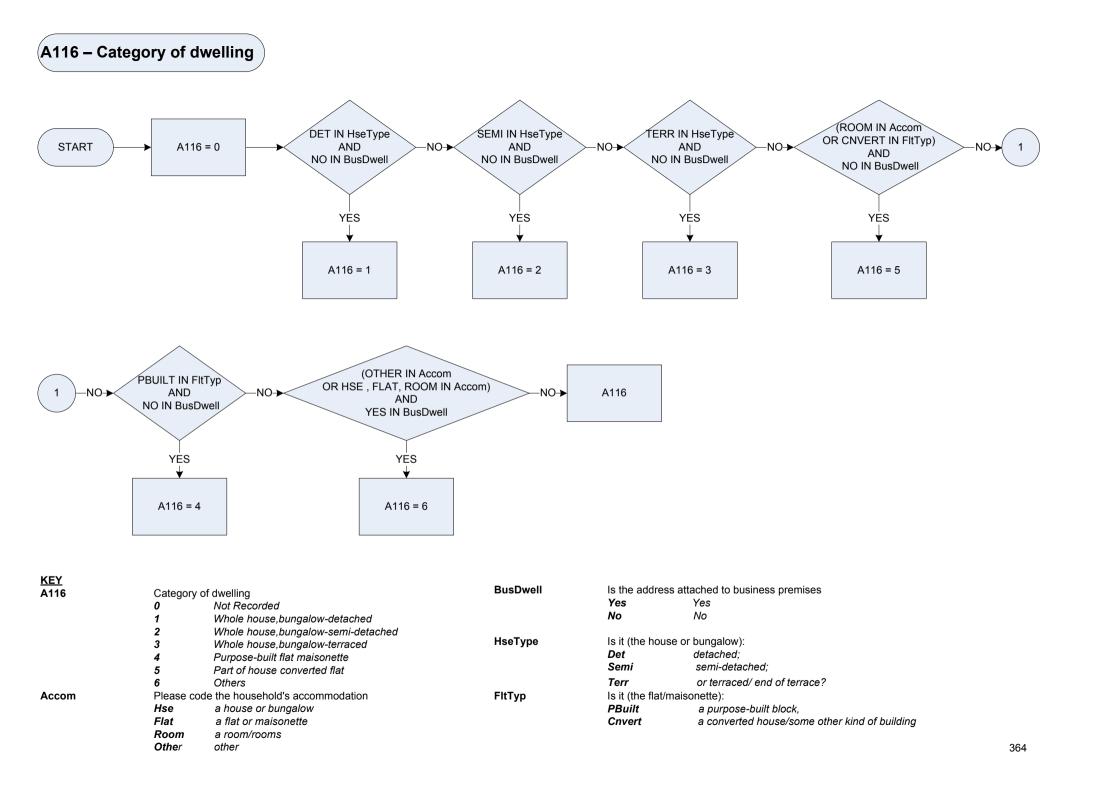

| Fuel direct/direct from benefits                                       |  |
|         | FxAnBil                                | Fixed Annual Bill (however much gas/electricity is used) e.g. StayWarm |  |
|         | Othmetg                                | Other                                                                  |  |
|         | NA                                     | Not applicable                                                         |  |
|         | Dknw                                   | Don't know                                                             |  |
|         |                                        |                                                                        |  |







(A114 – Rooms in accommodation - total



A112



### (A117 – Number of new cars/vans bought in last 12 months



\*If the household has bought more than one car by any of these methods then these are all added to the total amount for A117

Vhtyp

car

Ivan

mcycle

mcvan

other

Was the respondent's vehicle:

a car

a light van

a motor cycle

a motor caravan

some other motor vehicle



\*If the household has bought more than one second-hand car by any of these methods then these are all added to the total amount for A118

Sec

car

Ivan

mcycle

mcvan other

Date of interview

Startdat

Vtyp

Second-hand

Was the respondent's vehicle:

a car

a light van

a motor cycle a motor caravan

some other motor vehicle



# A121 – Tenure type

| κ   | FΥ |
|-----|----|
| ••• |    |

| A121                   | Tenure type       |