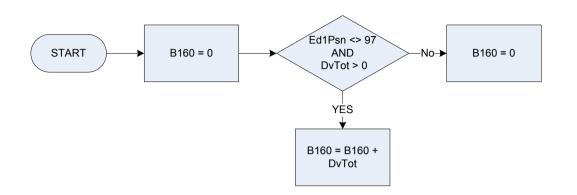

|  |  |
|         | RentF                                                                                                                                                                                                                                                         | Live here rent-free (including rent-free in relative's/ friend's property; excluding squatting) |  |  |
|         | Squat                                                                                                                                                                                                                                                         | Squatting                                                                                       |  |  |





Derived from Ed1Amt to give a weekly amount – (Ed1Amt – Education: What is the total amount paid in the last 3 months?) Education: Who is/was attending the course? (Code 97 for someone outside of the household attending the course)











Derived from TelAcAmt to give a weekly amount – (TelAcAmt – Telephone: How much did the respondent pay last time?) Derived from TelShAmt to give a weekly amount - (TelShamt - Telephone: How much was the respondents share?) By which method does the respondent pay? Acct account budgeting scheme Budget Other or by some other method? Did anyone outside the household, other than the respondents employer, give money for? All all Some or some of the account? Spontaneous - No to both No What is the type of phone service? BT/Mercury landline Merc Mobile phon