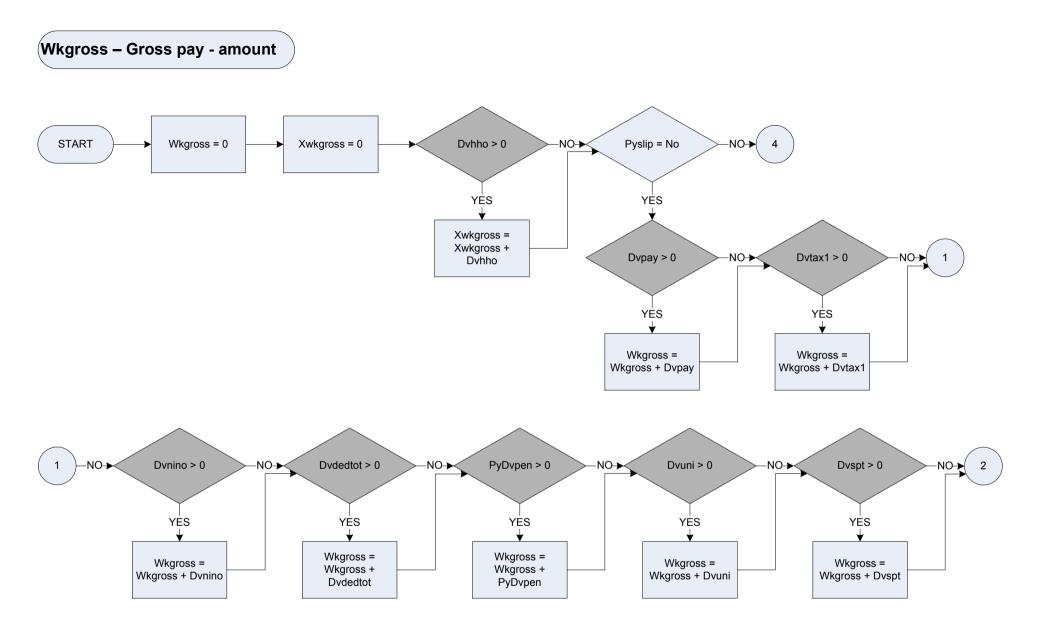

Pay: How much was deducted for [other deduction]?</i> )  |
| Dvdeds                | Derived from SJbDAmt to give a weekly amount – (SJbDAmt – Subsidiary Job: How much was deducted for this deduction?) |
| <b>PyFin =</b> K7311  | Deduction from pay (main job): Cash gifts not allocated elsewhere                                                    |
| <b>SjbFin =</b> K7311 | Deduction from pay (subsidiary job): Cash gifts not allocated elsewhere                                              |

#### P187 – All other codes as deductions from pay

Deduction: Cash gifts not allocated elsewhere

Deduction: Charitable gifts

K7311 K7312



#### (P187 – All other codes as deductions from pay)



(P187 – All other codes as deductions from pay)





(P199 – Normal gross weekly earnings - employees







| Dvavc    | Derived from AVCAmt to give a weekly amount – (AVCAmt – Pay: How much was deducted for AVCs?)                                                                                                               |
|----------|-------------------------------------------------------------------------------------------------------------------------------------------------------------------------------------------------------------|
| Dvdedo   | Derived from PyDAmt to give a weekly amount – (PyDAmt – Pay: How much was deducted for [other deduction]?)                                                                                                  |
| Dvdedtot | Derived from DedTot to give a weekly amount – (DedTot – Pay: How much was deducted for charities?)