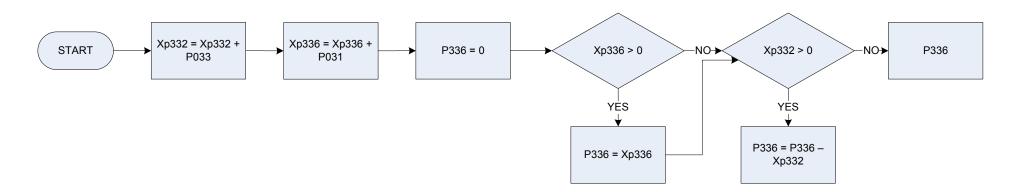

rom subsidiary self-employment (person level) Income from self-employment (main) (person level)

Xp320 Temporary variable used in calculations - The sum of all Income from self-employment received by household members (P037, P047)









P049Income from pensions, annuities (person level)Xp328Temporary variable used in calculations - The sum of all income from annuities, pensions received by household members (P049)

(P332 – Social security retirement / old age / widows pension - household



P033 Social security retirement, old age, widows pensions (person level)

**Xp332** Temporary variable used in calculations - The sum of all income from social security retirement/ old age/ widows pensions received by household members (P033)

#### (P336 - Other social security benefits - household



**Xp336** Temporary variable used in calculations - The sum of all social security benefits included in income calculations received by household members (P031)

**Xp332** Temporary variable used in calculations – The sum of all social security retirement / old age / widow pensions received by household members (P033)

P031 Social security benefits included in income calculations (person level)

P033 Social security retirement, old age, widows pensions (person level)





## (P344 - Gross normal weekly household income



<u>KEY</u> P051

Total personal gross income (normal) (person level)

**Xp344** Temporary variable used in calculations - The sum of all total personal gross incomes (normal) for household members (P051)

## (P352 - Gross current income of household



<u>KEY</u>

P053