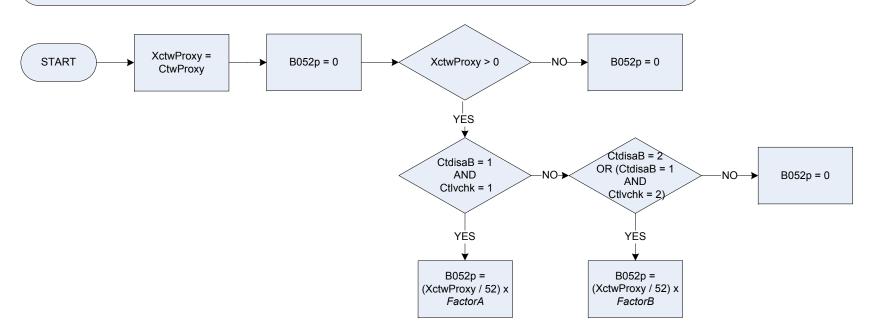

pondent allowed: a 25% discount; or a 50% discount?         D25       25% discount         D50       50% discount?     |



DvnihbDerived from RateDed to give a weekly amount - (RateDed - Northern IrelandRates: How much was deducted?)DvnilDerived from HbLAmt to give a weekly amount - (HbLAmt - Northern Ireland Rates: How much has the respondent received in lump sum rates rebates in the last 12 months?)DvnirDerived from PayRAmt to give a weekly amount - (PayRAmt - Northern Ireland Rates: How much did the respondent pay last time?)HbbefaftWas the amount the respondent paid last time in rates before or after deduction of the rates rebate?

# (B038p – Council tax – last payment weekly amount)



Ctpcnt



YĖS

B038u = B038u -Dvawat

<u>KEY</u>

Dvawat Dvct1





B029p

Ctrbpcnt

















| Ctdisab   | Was council tax bill reduced to a lower band because there is a disabled       |                                 |         |                     |
|-----------|--------------------------------------------------------------------------------|---------------------------------|---------|---------------------|
| etaloub   | person in the household?                                                       | COUNCIL TAX MULTIPLYING FACTORS |         |                     |
|           | 1 Yes                                                                          |                                 |         |                     |
|           | 2 No                                                                           | Council Tax Band                | FactorA | FactorB