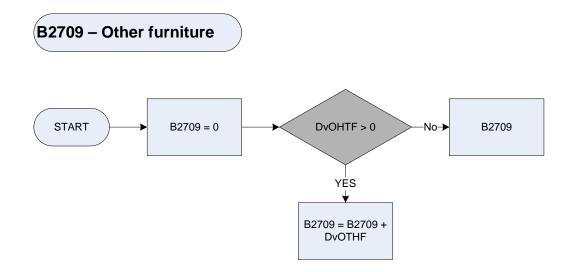

ly amount – (Bedamt – How much did you pay for the beds or mattresses, excluding any interest paid on loans?)



DVWAR Derived from Waramt to give a weekly amount – (Waramt – How much did you pay for the wardrobes, dressing tables or other bedroom furniture, excluding any interest paid on loans?)





**DVCUP** Derived from Cupamt to give a weekly amount – (Cupamt – How much did you pay for the cupboards, bookcases, shelving or storage units, excluding any interest paid on loans?)



**DVLAMP** Derived from Lampamt to give a weekly amount – (Lampamt – How much did you pay for the table lamps, excluding any interest paid on loans?)



**DVOFF** Derived from Offamt to give a weekly amount – (Offamt – How much did you pay for the home office furniture, excluding any interest paid on loans?)



## (B4801 – Resort holiday package within United Kingdom



<u>KEY</u>

Derived from PackAmt to give a weekly amount – (PackAmt – Resort package: In the last 3 months, how much did the respondent spend on the package only?) DvResp PackLoc In which country was (will) the holiday be taken? *1* UK

## (B4802 – Activity holiday package within United Kingdom



<u>KEY</u>

DvActp PackLoc Derived from PackAmt to give a weekly amount – (PackAmt – Activity package: In the last 3 months, how much did the respondent spend on the package only?) In which country was (will) the holiday be taken?

- 1 UK
- 2 Other

## B4803 – City holiday package within United Kingdom



DvCitp PackLoc

Derived from PackAmt to give a weekly amount - (PackAmt - City package: In the last 3 months, how much did the respo