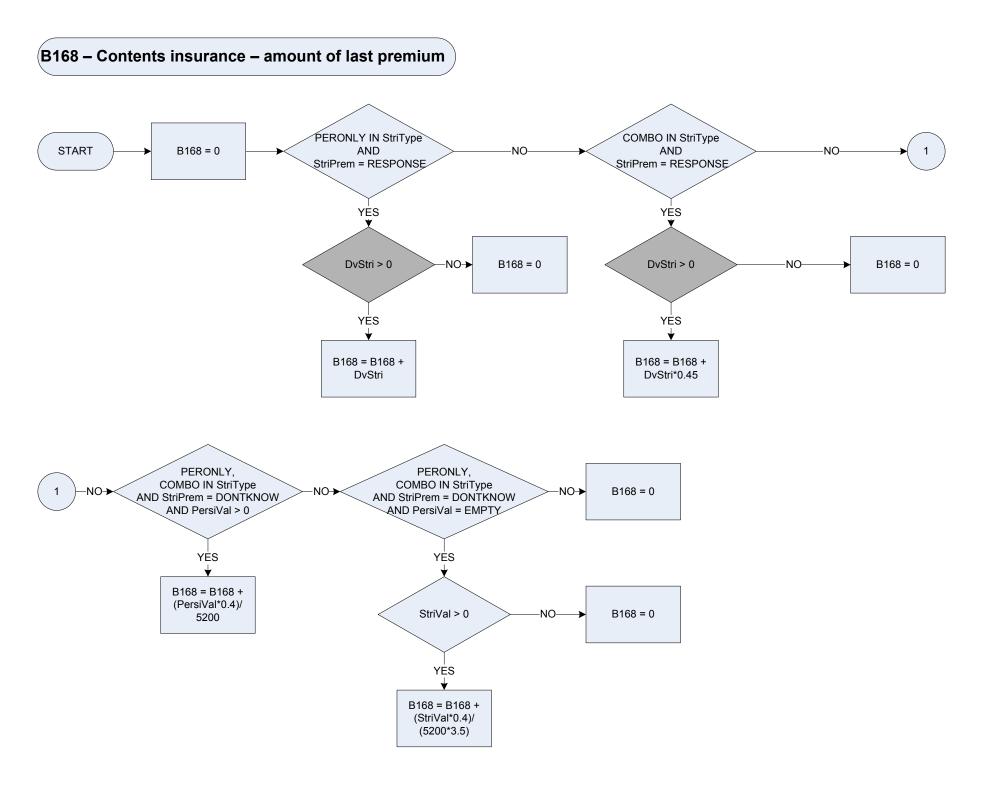

the respondents employer, give money for? All all Some or some of the account? Spontaneous - No to both No What is the type of phone service? BT/Mercury landline Merc Mobile phone Mob Cab Cable phone Did anvone outside the household. other than employer, give you the money for? All all Some or some of the account? No Spontaneous - No to both Which of these methods does the respondent use to pay? Debit Direct debit Stand Standing order Bill Monthly/Quarterly bill Other Other (please specify) Derived from ComShAmt to give a weekly amount - (ComShAmt - How much was the respondent's share?) Derived from TelTot to give a weekly amount – (TelTot – How much of the total was for telephone services?) Derived from ComAcAmt to give a weekly amount - (ComAcAmt - How much was the respondent's share?)



# B168 – Contents insurance – amount of last premium

| DvStri   | Derived from Stri                                                                    | ipRem – How much was the last premium? - to give a weekly amount           |  |  |
|----------|--------------------------------------------------------------------------------------|----------------------------------------------------------------------------|--|--|
| PersiVal | What is the insured value of the furniture and contents and/or personal possessions? |                                                                            |  |  |
| StriPrem | Structural Insurance: How much was the last premium?                                 |                                                                            |  |  |
| StriType |