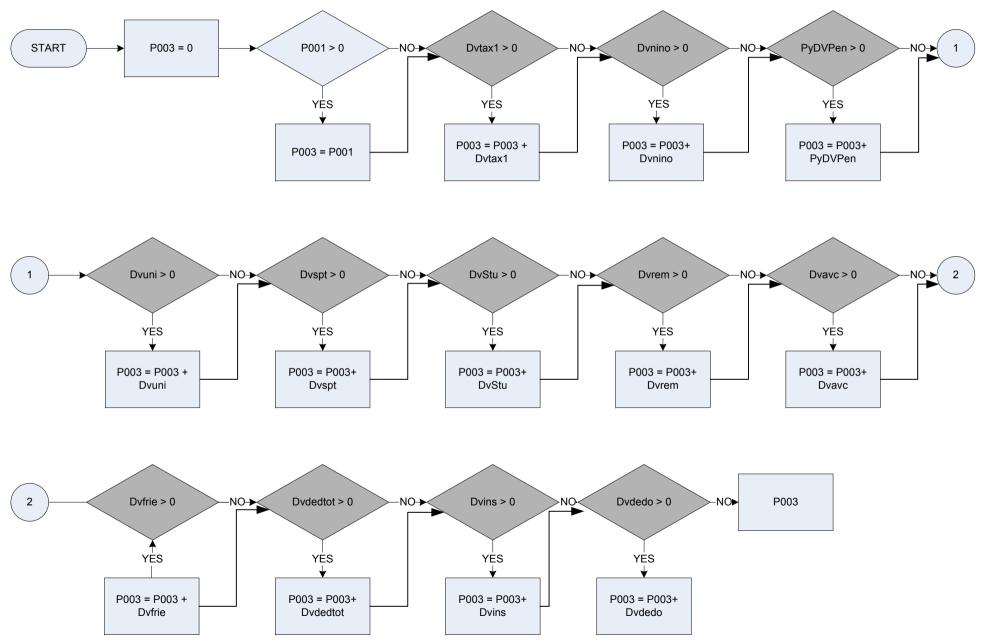

# (A250 – Main job – last pay was received in specified time period

| 4050     | Main inh                                                                                                    | lest services reactived to associated time serviced |  |
|----------|-------------------------------------------------------------------------------------------------------------|-----------------------------------------------------|--|
| A250     | last pay was received in specified time period                                                              |                                                     |  |
|          | 0                                                                                                           | Not recorded                                        |  |
|          | 1                                                                                                           | Received                                            |  |
| Anticpay | If in new job & not yet paid anticipated pay given                                                          |                                                     |  |
|          | 1                                                                                                           | Anticipated pay to be given                         |  |
|          | 2                                                                                                           | Others                                              |  |
| РуРс     | PyPc How long did LAST take home pay cover?                                                                 |                                                     |  |
|          | 1                                                                                                           | Less than a week                                    |  |
|          | 90                                                                                                          | Less than a week                                    |  |
|          | 2                                                                                                           | 2 weeks                                             |  |
|          | 3                                                                                                           | 3 weeks                                             |  |
|          | 4                                                                                                           | 4 weeks                                             |  |
|          | 5                                                                                                           | Calendar month                                      |  |
|          | 7                                                                                                           | 2 calendar months                                   |  |
|          | 8                                                                                                           | 8 times a year                                      |  |
|          | 9                                                                                                           | 9 times a year                                      |  |
|          | 10                                                                                                          | 10 times a year                                     |  |
|          | 13                                                                                                          | 3 months/13 week                                    |  |
|          | 26                                                                                                          | 6 months/26 weeks                                   |  |
|          | 52                                                                                                          | l year, 12 months, 52 weeks                         |  |
| Pydat    | Date last paid (or expect to be paid) a wage or salary                                                      |                                                     |  |
| Startdat | Date when interview with this household was started                                                         |                                                     |  |
| Храудар  | Temporary variable used in calculations - Number of days between last pay date and interview with household |                                                     |  |