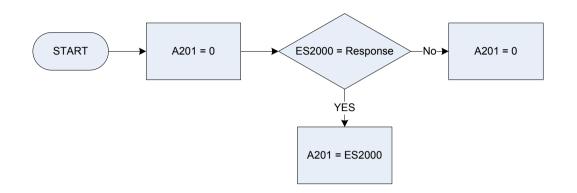

### (A201 – Employment status - harmonised (ES2000)

#### A201 Employment Status - Harmonised(ES2000)

0 Not recorded

- **1** Self-employed : large establishment (25+ employees)
- 2 Self-employed : small establishment (1-24 employees)
- 3 Self-employed : no employees
- 4 Manager : large establishment (25+ employees)
- 5 Manager : small establishment (1-24 employees)
- 6 Foreman or supervisor
- 7 Employee (not elsewhere classified)
- 8 No employment status info given
- **ES2000** Derived in Industry Coding section of the questionnaire