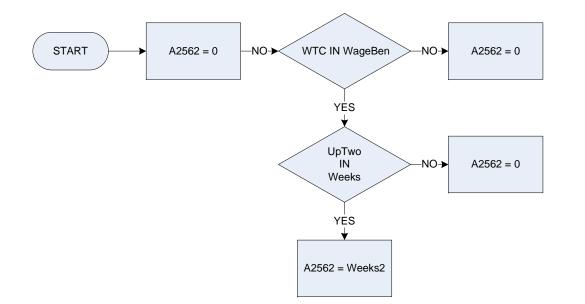

## (A2562 – Working Tax Credits – number of weeks received (up to two years)

| WageBen | Is the respondent at present receiving any of these state benefits in their own right, that is where they are the named recipient? UniCred Universal Credit HousBen Housing Benefit WTC Working Tax Credit (excluding any childcare element of Working Tax Credit) CTC Child Tax Credit (including any childcare element of Working Tax Credit) IncSupp Income Support JSA Jobseeker's Allowance ESA Employment and Support Allowance CareAll Carer's Allowance None None of these |  |
|---------|------------------------------------------------------------------------------------------------------------------------------------------------------------------------------------------------------------------------------------------------------------------------------------------------------------------------------------------------------------------------------------------------------------------------------------------------------------------------------------|--|
| Weeks   | For how long has the respondent been on this benefit?UpTwoUp to 2 yearsLesThre2 years but less than 3LesFour3 years but less than 4LesFiv4 years but less than 5MoreFiv5 or more years                                                                                                                                                                                                                                                                                             |  |
| Weeks2  | For how many weeks has the respondent been on this benefit?                                                                                                                                                                                                                                                                                                                                                                                                                        |  |