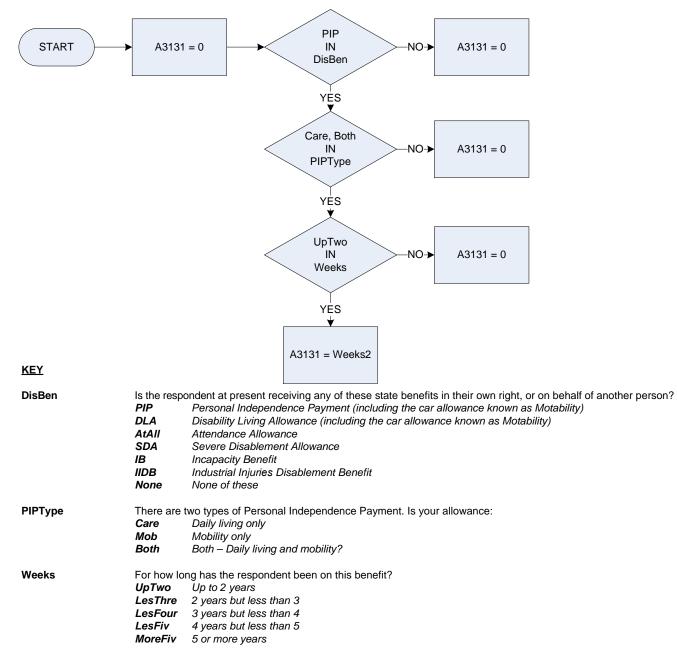

| DisBen | ls the respo<br>PIP<br>DLA<br>AtAII<br>SDA<br>IB<br>IIDB<br>None | ndent at present receiving any of these benefits in their own right, or on behalf of another person?<br>Personal Independence Payment (including the car allowance known as Motability)<br>Disability Living Allowance (including the car allowance known as Motability)<br>Attendance Allowance<br>Severe Disablement Allowance<br>Incapacity Benefit<br>Industrial Injuries Disablement Benefit<br>None of these |
|--------|------------------------------------------------------------------|--------------------------------------------------------------------------------------------------------------------------------------------------------------------------------------------------------------------------------------------------------------------------------------------------------------------------------------------------------------------------------------------------------------------|
| Weeks  | For how lor<br>UpTwo<br>LesThre<br>LesFour<br>LesFiv<br>MoreFiv  | ng has the respondent been on this benefit?<br><i>Up to 2 years</i><br><i>2 years but less than 3</i><br><i>3 years but less than 4</i><br><i>4 years but less than 5</i><br><i>5 or more years</i>                                                                                                                                                                                                                |