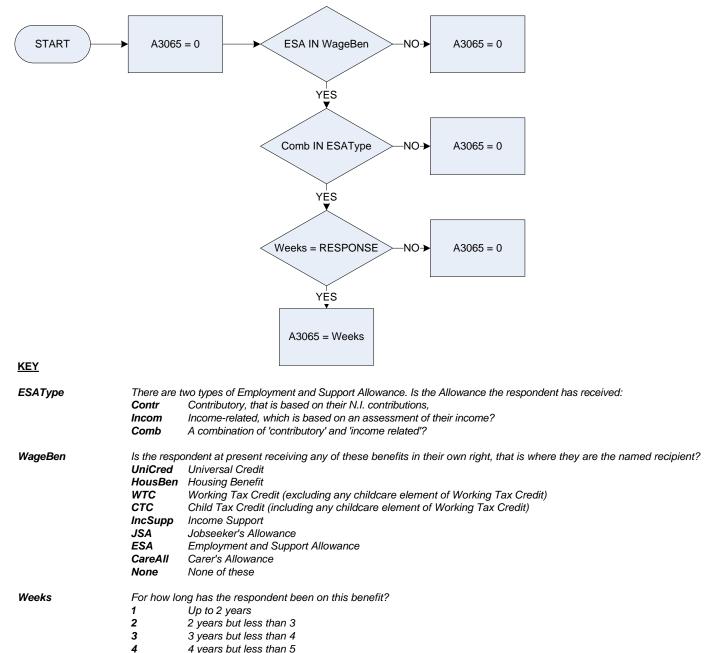

| DisBen | ls the respo<br>PIP<br>DLA<br>AtAII<br>SDA<br>IB<br>IIDB<br>None | ndent at present receiving any of these benefits in their own right, or on behalf of another person?<br>Personal Independence Payment (including the car allowance known as Motability)<br>Disability Living Allowance (including the car allowance known as Motability)<br>Attendance Allowance<br>Severe Disablement Allowance<br>Incapacity Benefit<br>Industrial Injuries Disablement Benefit<br>None of these |
|--------|------------------------------------------------------------------|--------------------------------------------------------------------------------------------------------------------------------------------------------------------------------------------------------------------------------------------------------------------------------------------------------------------------------------------------------------------------------------------------------------------|
| Weeks  | For how lor<br>UpTwo<br>LesThre<br>LesFour<br>LesFiv<br>MoreFiv  | ng has the respondent been on this benefit?<br><i>Up to 2 years</i><br><i>2 years but less than 3</i><br><i>3 years but less than 4</i><br><i>4 years but less than 5</i><br><i>5 or more years</i>                                                                                                                                                                                                                |