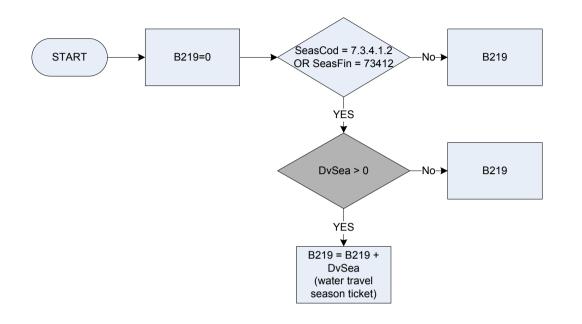

|  |
| Other    | Other (please specify)                                                                                     |  |







#### B216 – Bus + tube and/or rail season

<u>KEY</u>



 DvSea
 Derived from SeasVal to give a weekly amount – (SeasVal – Season Tickets: How much did the respondent pay for their season ticket?)

 SeasCod
 Expenditure Code: Season tickets

 SeasFin
 Expenditure Code: Season tickets

 73511
 Combined fare season tickets





 DvSea
 Derived from SeasVal to give a weekly amount – (SeasVal – Season Tickets: How much did the respondent pay for their season ticket?)

 SeasCod
 Expenditure Code: Season tickets

 SeasFin
 Expenditure Code: Season tickets

 73211
 Bus and coach season tickets





#### B219 - Water travel season ticket













# (B229 – Medical insurance – total amount premium



| DvMins   | Derived from Mi | Derived from MinsAmt to give a weekly amount - (MinsAmt - Other Insurance: How much was the last payment?) |  |  |
|----------|-----------------|------------------------------------------------------------------------------------------------------------|--|--|
| MinsType | What type of po | licy insurance is this?                                                                                    |  |  |
|          | Dent            | Dental insurance                                                                                           |  |  |
|          | MPrem           | Private medical insurance schemes (eg BUPA, HCS, PPA, PPP, WPA)                                            |  |  |
|