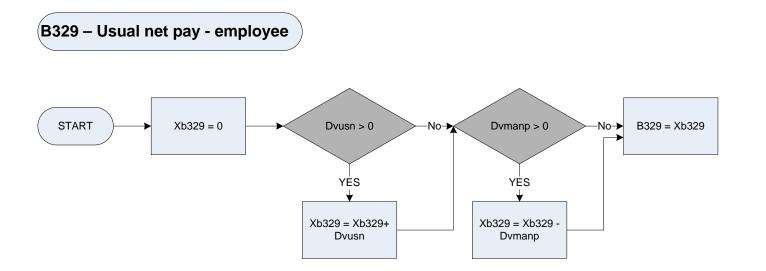

| Dvbon   | Derived from BonAm to give a weekly amount – (BonAm – Pay: How much was the bonus?) |  |
| Xb312   | Temporary variable used in calculations: Bonus earnings - Gross Amount              |  |
|         |                                                                                     |  |



## (B318 - Deductions from pay for superannuation - amount



## (B319 – Superannuation – subsidiary job(s) – last pay



Dvdeds1 & Dvdeds2 SjbFin1 & SjbFin2 Derived from SJbDAmt to give a weekly amount - (SJbDAmt - Subsidiary job: How much was deducted for this deduction?) LCF code for an "other deduction" from pay. *K5115* "Superannuation deduction - subsidiary employee job"

# B321 – Bonus amount included in usual net pay



B325 – Industrial injury disablement benefit – last amount





DvmanpDerived from MalinNP to give a weekly amount - (MalinNP - usual motoring allowance Pay: How much is included, usually?)DvusnDerived from UsNetPay to give a weekly amount - (UsNetPay - usual NET pay: amount paid each time AFTER all deductions)Xb329Temporary Variable

#### (B330 – Bonus earnings - net amount



#### <u>KEY</u>

\*If a respondent has indicated they have more than one bonus then these are both included in the total amount for B330. If respondent has stated at Bobatax that the Bonus earnings received were 'before tax', this value is multiplied by 0.78 to give a net amount

| Bobatax | Was this amount before/after tax?                                    |
|---------|----------------------------------------------------------------------|
|         | 1 "before tax"