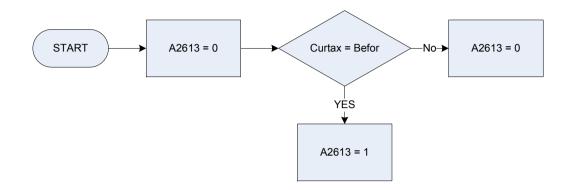

as respondent had any interest credited to a National Savings (Post Office) Ordinary account?

1 Yes

2 No





NsVac

Interested credited to National Saving Investment Account

- 0 Not recorded
- 1 National Savings Bank investment account

In the last 12 months, has respondent had any interest credited to a National Savings (Post Office) Investment account?

1 Yes

2 No





Other account with interest before tax

0 Not recorded

1 Other account before tax

OthSVtax Is the interest received AFTER or BEFORE tax? Aftr After tax Befor Before tax



A2612 Other account with interest after tax

0 Not recorded

1 Bank\building society account after tax

OthSVtax Is the interest received AFTER or BEFORE tax? Aftr after tax Befor before tax

### (A2613 – Current Account with interest before tax



<u>KEY</u>

A2613 Other account with interest before tax

0 Not recorded

1 Other account before tax

Curtax Is the interest received AFTER or BEFORE tax? Aftr After tax Befor Before tax



Current account with interest after tax

0 Not recorded

1 Bank\building society account after tax

Curtax Is the interest received AFTER or BEFORE tax? Aftr after tax Befor before tax





Bank\Build Societies Account with interest before tax

0 Not recorded

- 1 Bank\building soc account before tax
- Bktax Is the interest received AFTER or BEFORE tax? Aftr After tax Befor Before tax





A2618 Bank\Building Societies Account with interest after tax

- 0 Not recorded
- 1 Bank\building society account after tax

| Bktax | Is the interest received AFTER or BEFORE tax? |            |  |
|-------|-------