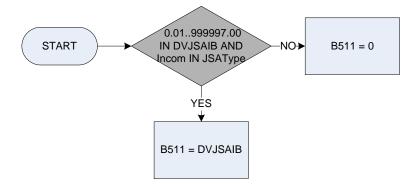

othinsDerived from AMTBENX\* for any other sickness insurance to give a weekly average

\*AMTBENX What was the amount of benefit last received?

\*\*1 "Receiving benefit at present"

#### (B510 – Jobseeker's Allowance (contribution based) - last amount received



 DVJSAcon
 Derived from response to Benamt to give a weekly amount for JSA (contribution based) (Benamt: How much did the respondent get last time for this benefit?)

 JSAType
 There are two types of Jobseeker's Allowance. Is the Allowance the respondent has received:

 Contr
 Contributory, that is based on their N.I. contributions,

 Incom
 Income-related, which is based on an assessment of their income?

 Comb
 A combination of 'contributory' and 'income related'?

B511 – Jobseeker's Allowance (income based) – amount received



| DVJSAIB |                                                                                             | Derived Variable for Jobseeker's Allowance based on an assessment of income (Benamt: How much did the respondent get for this benefit last time?) |  |
|---------|---------------------------------------------------------------------------------------------|---------------------------------------------------------------------------------------------------------------------------------------------------|--|
| JSAType | There are two types of Jobseeker's Allowance. Is the Allowance the respondent has received: |                                                                                                                                                   |  |
|         | Contr