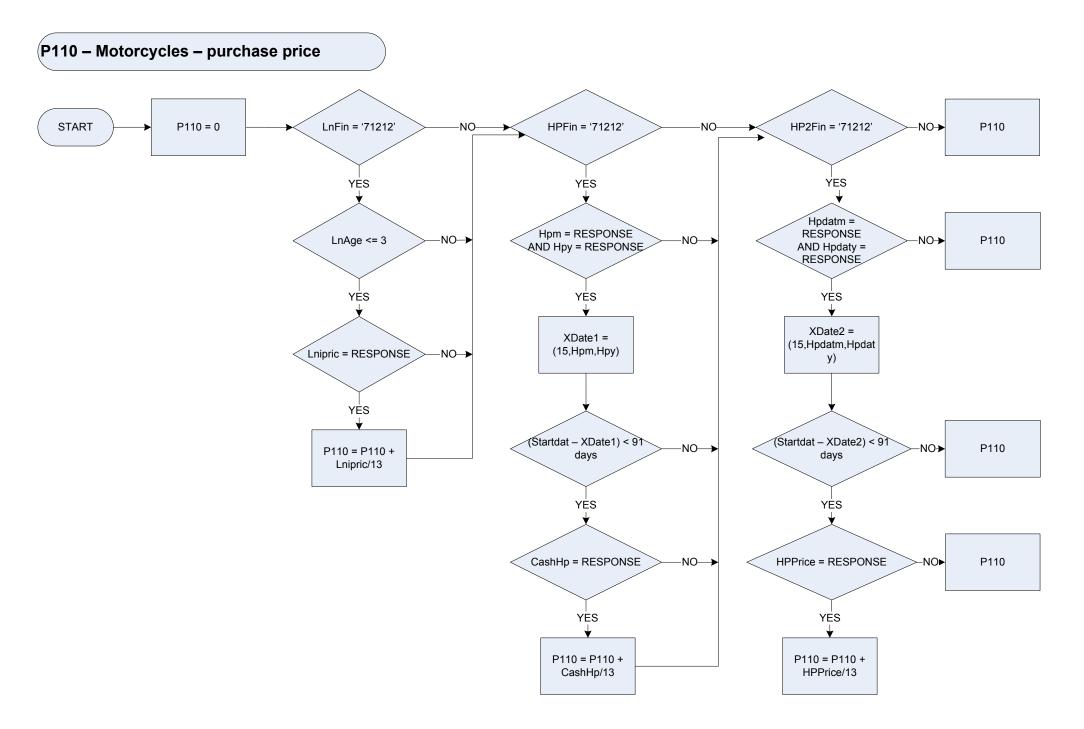

-----------------------------------------------------------------------------------------------------------------------------------------------------------------------------------------------------------------------------------------------------------------------------------------------------------------------------------------------------------------------------------------------------------------------------------------------------------------------------------------------------------------------------------------------------------------------------------------------------------------------------------------------------------------------------------------------------------------------------------------------------------------------------------------------------------------------------|



## (P110 – Second hand cars – purchase price



B388

#### P175 – Social security benefits received by employees away from work without pay for more than 2 weeks



- A200 Employment status = Employee (FES definition)
- A208 Number of weeks away from work
- A240 Maternity allowance receiving at present
- B341 Maternity allowance amount received
- B550 Universal Credit amount received
- P010 Government Training Programme allowance current
- P024
   Job Seekers Allowance current
- P025 Income support amount received
- P026 Incapacity benefit amount received at present
- P173 Current statutory sick pay

## (P177 – Pension gross income, less Tax & NI



- <u>KEY</u>
- NI contributions paid by non-employees Total personal gross income (normal) NI employees contribution, 13 week rule Income ta