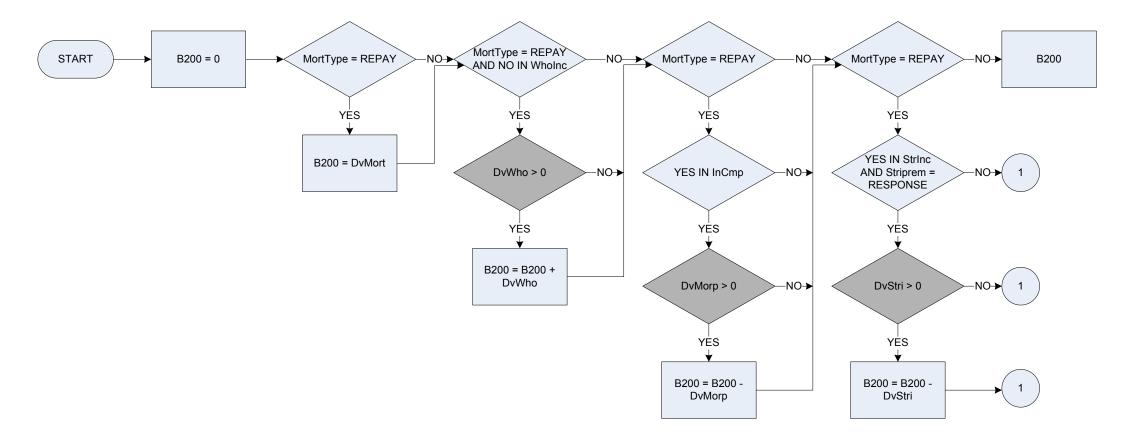

|  |  |
|         | Dialu                                                                                                     | Dial-up through a landline/cable phone                                                                        |  |  |
|         | Mobil                                                                                                     | Mobile internet                                                                                               |  |  |
|         | Other                                                                                                     | Another type of internet connection                                                                           |  |  |

## (B200 – Mortgage interest/principal – last payment



### (B200 – Mortgage interest/principal – last payment



| DvMorp   |                                                                                                                                           | ortProt to give a weekly amount – (MortProt – Mortgage: (Apart from any endowment policies the respondent had mentioned). Do they have a mortgage protection<br>rage in the event of sickness/accident, redundancy or death?) | n policy to |  |
|----------|-------------------------------------------------------------------------------------------------------------------------------------------|--------------------------------------------------------------------------------------------------------------------------------------------------------------------------------------------------