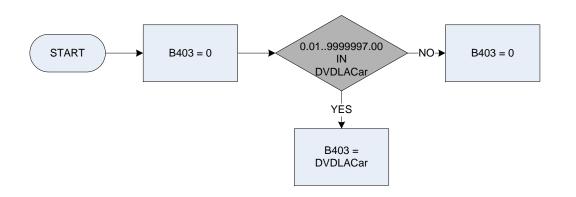

or dividends from gifts, stocks, shares or other investments, Income from trust fund.)



DvChd

Derived from ChdAmt to give a weekly amount – (ChdAmt - Children's Income: How much in total has been received from these sources in the last 12 months?) (Sources: A spare time job or any other source of income)





**DvOthSV** Derived from OthSVAmt to give a weekly amount – (OthSvAmt – Other savings Account: What was the total interest over the last 12 months?)

OthSVtax Is the interest received AFTER or BEFORE tax?

Aftr After tax,

Befor Before tax



**DvOthSV** Derived from OthSVAmt to give a weekly amount – (OthSVAmt – Other savings Account: What was the total interest over the last 12 months?)

OthSVtax Is the interest received AFTER or BEFORE tax?

Aftr After tax,

Befor Before tax





### **B405 – Disability living allowance (mobility component)**









\* If respondent has stated at Taxtime that the interest received on the investment was 'before tax', this value is multiplied by 0.8 to give a net amount

| Dvoth   | Derived from OthAmt to give a weekly amount - (OthAmt - Other investments: What was the total interest/dividend over the last 12 months?) |
|---------|-------------------------------------------------------------------------------------------------------------------------------------------|
| Taxtime | Was the interest received AFTER or BEFORE tax was deducted?                                                                               |

1 After tax

2 Before tax







**DvOthSV** Derived from OthSVAmt to give a weekly amount – (OthSvAmt – Other s