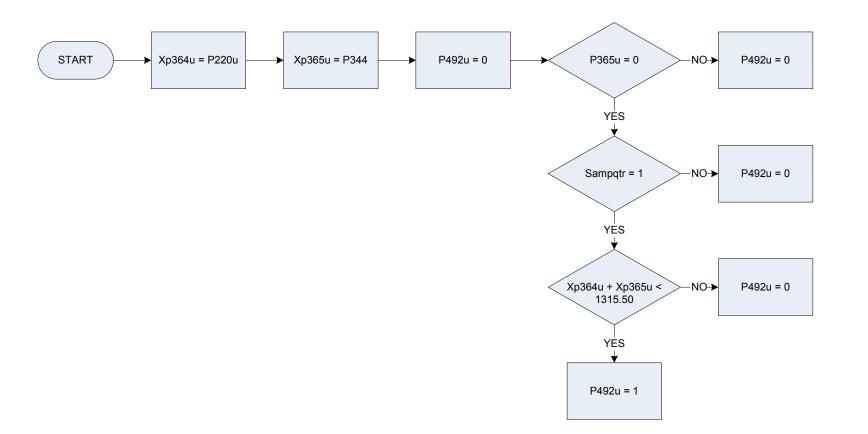

security benefits household
- P340 Income from other sources household

## (P492p - Index household – anonymised



| P220p<br>P344 | Rent   rate   council tax rebate or allowance<br>Gross normal weekly household income |
|---------------|---------------------------------------------------------------------------------------|
| P365p         | Pensioner or non-pensioner household                                                  |
| Xp364p        | Temporary variable used in calculations - Pensioner income (DE definition)            |
| Xp365u        | Temporary variable used in calculations - Pensioner or non-pensioner household        |
| Sampqtr       | Sample quarter                                                                        |

#### (P492u - Index household – unanonymised



| P364u   | Pensioner income (DE definition)                                               |
|---------|--------------------------------------------------------------------------------|
| P220u   | Rent   rate   council tax rebate or allowance                                  |
| P365u   | Pensioner or non-pensioner household                                           |
| Xp364u  | Temporary variable used in calculations - Pensioner income (DE definition)     |
| Xp365u  | Temporary variable used in calculations - Pensioner or non-pensioner household |
| Sampqtr | Sample quarter                                                                 |





. P492p

## (P493u - Wealthy household – unanonymised



P492u



| Dvoil      | Derived from OilAmt to give a weekly amount – (OilAmt - What