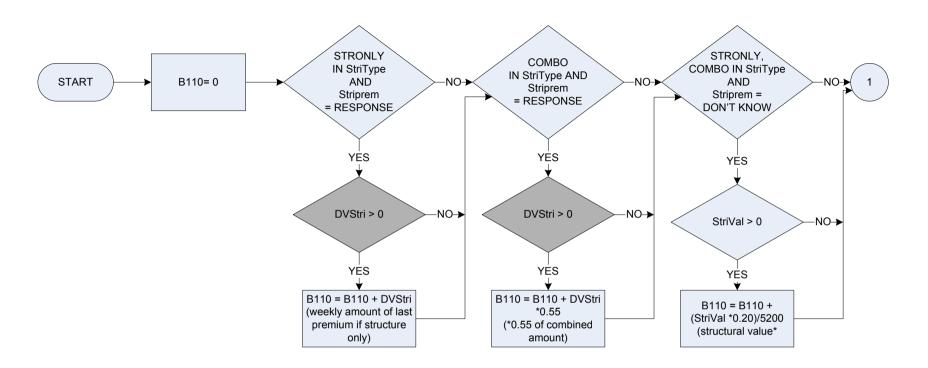

|                 |     |
|         | Main                                                                                                                                                                                | main dwelling   |     |
|         | Second                                                                                                                                                                              | second dwelling |     |
|         | both                                                                                                                                                                                | or both?        | 464 |

#### B110 – Structural Insurance - last payment)



### B110 – Structural Insurance - last payment



| DVStri<br>Persival<br>Striprem | Derived from StriPrem to give a weekly amount – ( <i>StriPrem</i> – <i>Structural Insurance: How much was the last premium?</i> ) What is the insured value of the furniture and contents and/or personal possessions?<br>How much was the last premium? |                                                                            |  |
|--------------------------------|----------------------------------------------------------------------------------------------------------------------------------------------------------------------------------------------------------------------------------------------------------|----------------------------------------------------------------------------|--|
| StriType