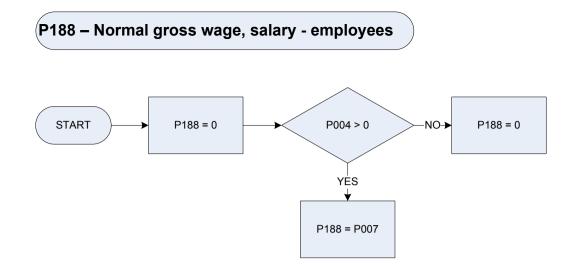

| 007 | Current full ti | me education                   | Dvage    | Derived | from Birth and Agelf to give a weekly amount           | School | What typ | be of school does the respondent attend? |
|-----|-----------------|--------------------------------|----------|---------|--------------------------------------------------------|--------|----------|------------------------------------------|
|     | 0               | Not recorded                   | •        |         | r whole sample                                         |        | 1        | Not yet attending education              |
|     | 1               | Not yet at school              | EdAgeCor | Age whe | en respondent left full time education (coded as 96 if |        | 2        | Nursery school nursery class playgroup   |
|     | 2               | State nursery school           | J        | 0       | ent is still in full time education)                   |        | 3        | State-run maintained primary             |
|     | 3               | State primary school           | TypeEd   |         | pe of school or college does the respondent attend?    |        | 4        | State-run special                        |
|     | 4               | State special school           | <b>,</b> | 1       | State run special                                      |        | 5        | Secondary/grammar school                 |
|     | 5               | State secondary school         |          | 2       | Secondary/grammar school                               |        | 6        | Non-advanced further education           |
|     | 6               | Non-advanced further education |          | 3       | Non-advanced further education                         |        | 7        | Any private Independent school           |
|     | 7               | Private; independent           |          | 4       | Any private Independent school                         |        | 8        | University/any other higher education    |
|     | 8               | University etc.                |          | 5       | University/any other higher education                  |        | 9        | Home Schooling                           |
|     | 9               | Home Schooling                 |          |         |                                                        |        | -        | 11                                       |
|     |                 |                                |          |         |                                                        |        |          |                                          |

## A007- Current full-time education

| <u>KEY</u><br>A007 | Current ful | Il time education              | Dvage    |         | from Birth and Agelf<br>r whole sample                 | School | What typ<br><b>1</b> | be of school does the respondent attend?<br>Not vet attending education |
|--------------------|-------------|--------------------------------|----------|---------|--------------------------------------------------------|--------|----------------------|-------------------------------------------------------------------------|
|                    | 0           | Not recorded                   | EdAgeCor | Age whe | en respondent left full time education (coded as 96 if |        | 2                    | Nursery school nursery class playgroup                                  |
|                    | 1           | Not yet at school              |          | respond | ent is still in full time education)                   |        | 3                    | State-run maintained primary                                            |
|                    | 2           | State nursery school           | TypeEd   | What ty | pe of school or college does the respondent attend?    |        | 4                    | State-run special                                                       |
|                    | 3           | State primary school           |          | 4       | State run special                                      |        | 5                    | Mid Primary                                                             |
|                    | 4           | State special school           |          | 7       | Secondary grammar school                               |        | 6                    | Mid Secondary                                                           |
|                    | 5           | State secondary school         |          | 8       | Non-advanced further education                         |        | 7                    | Secondary grammar school                                                |
|                    | 6           | Non-advanced further education |          | 9       | Any private Independent school                         |        | 8                    | Non-advanced further education                                          |
|                    | 7           | Private; independent           |          | 10      | University polytechnic any other higher                |        | 9                    | Any private Independent school                                          |
|                    | 8           | University polytechnic etc.    |          |         |                                                        |        | 10                   | University polytechnic any other higher                                 |
|                    | 9           | Home Schooling                 |          |         |                                                        |        | 11                   | Home Schooling 12                                                       |