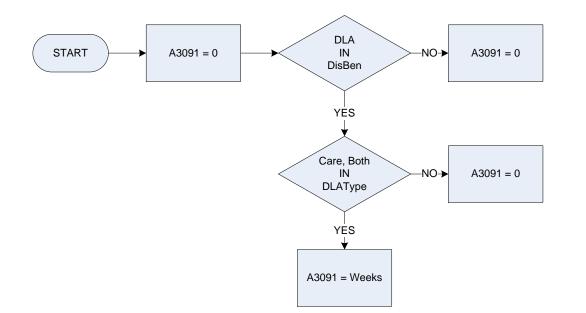

| DisBen | ls the respo<br>PIP<br>DLA<br>AtAII<br>SDA<br>IB<br>IIDB<br>None | ndent at present receiving any of these benefits in their own right, or on behalf of another person?<br>Personal Independence Payment (including the car allowance known as Motability)<br>Disability Living Allowance (including the car allowance known as Motability)<br>Attendance Allowance<br>Severe Disablement Allowance<br>Incapacity Benefit<br>Industrial Injuries Disablement Benefit<br>None of these |
|--------|------------------------------------------------------------------|--------------------------------------------------------------------------------------------------------------------------------------------------------------------------------------------------------------------------------------------------------------------------------------------------------------------------------------------------------------------------------------------------------------------|
| Weeks  | For how lor<br>UpTwo<br>LesThre<br>LesFour<br>LesFiv<br>MoreFiv  | ng has the respondent been on this benefit?<br><i>Up to 2 years</i><br><i>2 years but less than 3</i><br><i>3 years but less than 4</i><br><i>4 years but less than 5</i><br><i>5 or more years</i>                                                                                                                                                                                                                |

## A2262 – Incapacity benefit - number of weeks received (up to 2 years)

| DisBen | Is the respondent at present receiving any of these state benefits in their own right, or on behalf of another person?<br><b>PIP</b> Personal Independence Payment (including the car allowance known as Motability) |                                                                               |  |  |
|--------|----------------------------------------------------------------------------------------------------------------------------------------------------------------------------------------------------------------------|-------------------------------------------------------------------------------|--|--|
|        |                                                                                                                                                                                                                      |                                                                               |  |  |
|        | DLA                                                                                                                                                                                                                  | Disability Living Allowance (including the car allowance known as Motability) |  |  |
|        | AtAll                                                                                                                                                                                                                | Attendance Allowance                                                          |  |  |
|        | SDA                                                                                                                                                                                                                  | Severe Disablement Allowance                                                  |  |  |
|        | IB                                                                                                                                                                                                                   | Incapacity Benefit                                                            |  |  |
|        | IIDB                                                                                                                                                                                                                 | Industrial Injuries Disablement Benefit                                       |  |  |
|        | None                                                                                                                                                                                                                 | None of these                                                                 |  |  |
| Weeks  | For how lo                                                                                                                                                                                                           | ong has the respondent been on this benefit?                                  |  |  |
|        | UpTwo                                                                                                                                                                                                                | Up to 2 years                                                                 |  |  |
|        | LesThre                                                                                                                                                                                                              | 2 years but less than 3                                                       |  |  |
|        | LesFour                                                                                                                                                                                                              | 3 years but less than 4                                                       |  |  |
|        | LesFiv                                                                                                                                                                                                               | 4 years but less than 5                                                       |  |  |
|        | MoreFiv                                                                                                                                                                                                              | 5 or more years                                                               |  |  |
|        |                                                                                                                                                                                                                      |                                                                               |  |  |