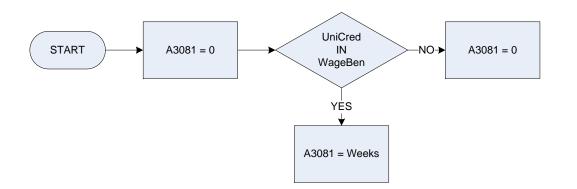

- AtAll Attendance Allowance
- **SDA** Severe Disablement Allowance
- IB Incapacity Benefit
- **IIDB** Industrial Injuries Disablement Benefit
- None None of these

A2281 = Weeks

| WageBen | <ul> <li>the respondent at present receiving any of these state benefits in their own right, that is where they are the named recipient?</li> <li>IniCred Universal Credit</li> <li>Universal Credit</li> <li>Housing Benefit</li> <li>WTC Working Tax Credit (excluding any childcare element of Working Tax Credit)</li> <li>Child Tax Credit (including any childcare element of Working Tax Credit)</li> <li>Income Support</li> <li>Jobseeker's Allowance</li> <li>SA Employment and Support Allowance</li> <li>FareAll Carer's Allowance</li> <li>None of these</li> </ul> |
|---------|----------------------------------------------------------------------------------------------------------------------------------------------------------------------------------------------------------------------------------------------------------------------------------------------------------------------------------------------------------------------------------------------------------------------------------------------------------------------------------------------------------------------------------------------------------------------------------|
| Weeks   | or how long has the respondent been on this benefit?IpTwoUp to 2 yearsesThre2 years but less than 3esFour3 years but less than 4esFiv4 years but less than 5IoreFiv5 or more years                                                                                                                                                                                                                                                                                                                                                                                               |

## (A2282 – Income support - number of weeks received (up to 2 years)

| WageBen | Is the respondent at present receiving any of these state benefits in their own right, that is where they are the named recipient?UniCredUniversal CreditHousing BenefitHousing BenefitWTCWorking Tax Credit (excluding any childcare element of Working Tax Credit)CTCChild Tax Credit (including any childcare element of Working Tax Credit)IncSuppIncome SupportJSAJobseeker's AllowanceESAEmployment and Support AllowanceCareAIICarer's AllowanceNoneNone of these |  |
|---------|--------------------------------------------------------------------------------------------------------------------------------------------------------------------------------------------------------------------------------------------------------------------------------------------------------------------------------------------------------------------------------------------------------------------------------------------------------------------------|--|
| Weeks   | For how long has the respondent been on this benefit?UpTwoUp to 2 yearsLesThre2 years but less than 3LesFour3 years but less than 4LesFiv4 years but less than 5MoreFiv5 or more years                                                                                                                                                                                                                                                                                   |  |
| Weeks2  | For how many weeks has the respondent been on this benefit?                                                                                                                                                                                                                                                                                                                                                                                                              |  |