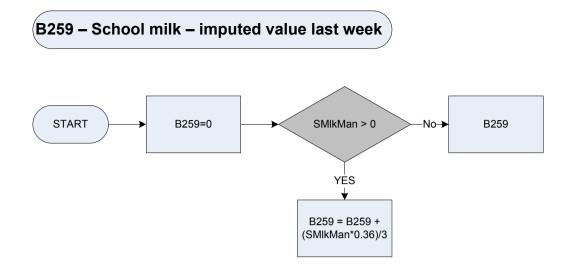

<br>a motor cycle                                                                                                                                                                                                                                               |  |  |
|                           |                       |                                                                                                                                                                                                                                                                                     |  |  |

mcvana motor caravanotheror some other motor vehicle?

## (B254 – Electricity (separate account) pre-payment meter less rebate



## (B255 – Gas pre-payment meter (separate account) less rebate







(B260c – School meals – total amount paid last week







B260tSchool meals – total amountXb260t\_1Temporary variable used in calculations - Expenditure Code CB1212c: School dinnerXb260t\_2Temporary variable used in calculations – Expenditure Code

# B265 – Maintenance allowance expenditure START B265=0 SepDv > 0 No B265=0 YES W B265 = B265 + SepDv











Derived from He3Amt to give a weekly amount – (He3Amt – Removal or storage of furniture: In the last 12 months, how much in total did the respondent pay, excluding any interest paid on loans?) Derived from He3Bam to give a weekly amount – (He3Bam – Removal or storage of furniture: How much was/will be reclaimed as a business expense?)





| KEY |
|-----|
|     |

| DvAmtf  | Derived from He2Amt to give a weekly amount – (He2Amt