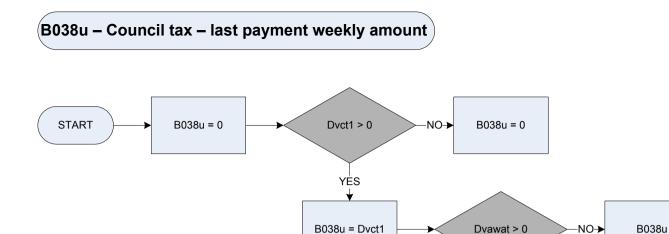

a status discount but where it appears that a discount will not apply.         Was the respondent allowed: a 25% discount; or a 50% discount?         D25       25% discount         D50       50% discount?     |



DvnihbDerived from RateDed to give a weekly amount - (RateDed - Northern IrelandRates: How much was deducted?)DvnilDerived from HbLAmt to give a weekly amount - (HbLAmt - Northern Ireland Rates: How much has the respondent received in lump sum rates rebates in the last 12 months?)DvnirDerived from PayRAmt to give a weekly amount - (PayRAmt - Northern Ireland Rates: How much did the respondent pay last time?)HbbefaftWas the amount the respondent paid last time in rates before or after deduction of the rates rebate?

# (B038p – Council tax – last payment weekly amount)



Ctpcnt



YĖS

B038u = B038u -Dvawat

<u>KEY</u>

Dvawat Dvct1





B029p

Ctrbpcnt

















| Ctdisab   | Was council tax bill reduced to a lower band because there is a disabled       |                                 |         |                     |
|-----------|--------------------------------------------------------------------------------|---------------------------------|---------|---------------------|
| etaloub   | person in the household?                                                       | COUNCIL TAX MULTIPLYING FACTORS |         |                     |
|           | 1 Yes                                                                          |                                 |         |                     |
|           | 2 No