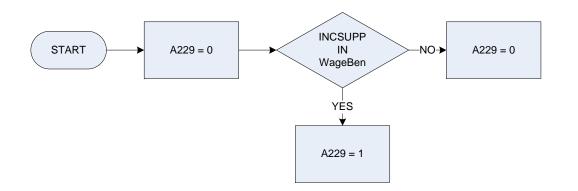

| κ | EΥ |
|---|----|

| A229    | Income support - receiving at present                                                                                           |      |
|---------|---------------------------------------------------------------------------------------------------------------------------------|------|
|         | 0 Not applicable                                                                                                                |      |
|         | 1 Receiving at present                                                                                                          |      |
| WageBen | Is the respondent at present receiving any of these state benefits in their own right, that is where they are the named recipie | ent? |
|         | UniCred Universal Credit                                                                                                        |      |
|         | HousBen Housing Benefit                                                                                                         |      |
|         | WTC Working Tax Credit (excluding any childcare element of Working Tax Credit)                                                  |      |
|         | CTC Child Tax Credit (including any childcare element of Working Tax Credit)                                                    |      |
|         | IncSupp Income Support                                                                                                          |      |
|         | JSA Jobseeker's Allowance                                                                                                       |      |
|         | ESA Employment and Support Allowance                                                                                            |      |
|         | CareAll Carer's Allowance                                                                                                       |      |
|         | None None of these                                                                                                              |      |
|         |                                                                                                                                 |      |