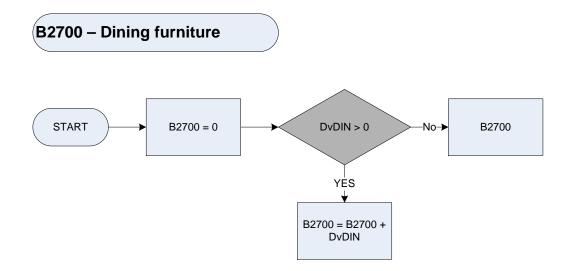

|        | Ivan a light van,<br>mcycle a motor cycle,                                       |     |
| DvCpc      | Derived from Cpparamt to give a weekly amount – (Cpparamt – Vehicles: How much was allowed for<br>road tax?)                                                       |        | mcvana motor caravan,otheror some other motor vehicle?                           |     |
| DvCppar    | Derived from Cpparamt to give a weekly amount- (Cpparamt - Vehicles: How much was allowed for<br>part exchange/trade-in?)                                          | Nocarp | Was the vehicle new or second-hand?<br><b>NEWW</b> New<br><b>SEC</b> Second-hand | 588 |

## (B2631 – Healthy start vouchers – imputed value last week



HIStAmt

## B2632 – Nursery milk – imputed value last week





**DVDIN** Derived from Dinamt to give a weekly amount – (Dinamt – How much did you pay for the dining table or chairs, excluding any interest paid on loans?)



**DVCOF** Derived from Cofamt to give a weekly amount – (Cofamt – How much did you pay for the coffee tables or nests of tables, excluding any interest paid on loans?)



**DVSET** Derived from Setamt to give a weekly amount – (Setamt – How much did you pay for the settees, armchairs or sofa beds, excluding any interest paid on loans?)



**DVBEDM** Derived from Bedamt to give a weekly amount – (Bedamt – How much did you pay for the beds or mattresses, excluding any interest paid on loans?)



DVWAR Derived from Waramt to give a weekly amount – (Waramt – How much did you pay for the wardrobes, dressing tables or other bedroom fur