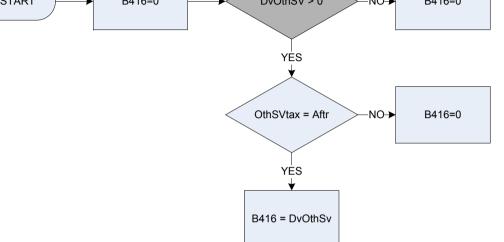

before tax', this value is multiplied by 0.8 to give a net amount

| Dvoth   | Derived from OthAmt to give a weekly amount - (OthAmt - Other investments: What was the total interest/dividend over the last 12 months?) |
|---------|-------------------------------------------------------------------------------------------------------------------------------------------|
| Taxtime | Was the interest received AFTER or BEFORE tax was deducted?                                                                               |

1 After tax

2 Before tax







**DvOthSV** Derived from OthSVAmt to give a weekly amount – (OthSvAmt – Other savings Account: What was the total interest over the last 12 months?)

OthSVtax Is the interest received AFTER or BEFORE tax?

Aftr After tax,

Befor Before tax





**DvOthSV** Derived from OthSVAmt to give a weekly amount – (OthSVAmt – Other savings Account: What was the total interest over the last 12 months?)

OthSVtax Is the interest received AFTER or BEFORE tax?

Aftr After tax,

(B418 - Severe disablement benefit - last received – amount



## (B421 – Attendance allowance last amount received





#### (B501 – Private Benefits amount received at present)



#### <u>KEY</u>

#### **Dvredins**

DvtradDerived from AMTBENX\* for TUC sick/strike pay to give a weekly averageDvprivDerived from AMTBENX\* for private medical scheme benefits to give a weekly averageDvaccDerived from AMTBENX\* for personal accident insurance benefits to give a weekly averageDvpermDerived from AMTBENX\* for permanent health insurance to give a weekly averageDvhospDerived