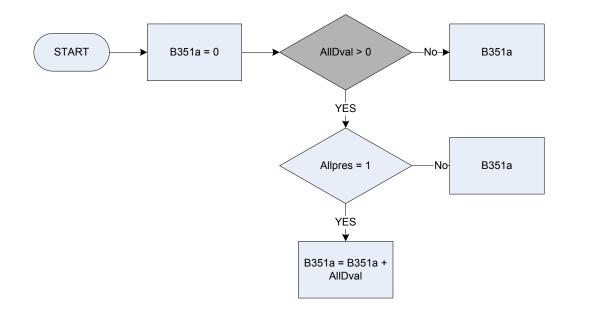

V for court order/settlementPtincLast payment before tax deducted

# B349 – Pension (public/private) amount tax deducted



#### <u>KEY</u>

| Dvtaxd | Derived from TaxAmt - Pensions: How much tax was deducted? Dv for weekly deceased partner/relative pension |
|--------|------------------------------------------------------------------------------------------------------------|
| Dvtaxe | Derived from TaxAmt - Pensions: How much tax was deducted? Dv for weekly employee pension                  |
| Dutaxa | Derived from TaxAmt Banaiana: How much tax was deducted? Du for weakly sourt order/actilement              |

Dvtaxs Derived from TaxAmt - Pensions: How much tax was deducted? Dv for weekly court order/settlement

## B351a – Regular allowances from outside household received at present



<u>KEY</u>

AllDval Allpres Derived from AllRecAm to give a weekly amount – (AllRecAm - Allowances: How much did the respondent receive last time?) Is the respondent receiving this allowance at present? Yes

1 2

No

## (B352 – Regular allowances from outside household: spouse/non spouse

















### (B360 – Rent from property – amount received



DvRen

# B361 – Education grant – total value less cash received



| Dvann  | Derived from AnnVal to give a weekly amount – (AnnVal - Education: What is the current annual value of the grant?)                  |
|--------|-------------------------------------------------------------------------------------------------------------------------------------|
| Dvann1 | Derived from AnnFees to give a weekly amount – (AnnFees - Education: Wh