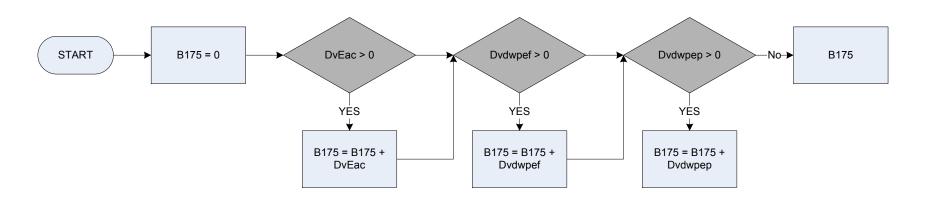

|  |
|          | StrOnly                                                                              | structure only                                                             |  |  |
|          | Combo                                                                                | structure combined with furniture and contents and/or personal possessions |  |  |
|          | PerOnly                                                                              | or furniture and contents and/or personal possessions?                     |  |  |
| StriVal  | What is the insur                                                                    | red value of the structure?                                                |  |  |









### B175 – Electricity – amount paid in last account



Derived from EAcAmt to give a weekly amount (EAcAmt - Electricity: How much did the respondent pay last time, excluding rental of appliances, hire purchase, loans or regular DvEac maintenance charges?)

Derived from DWPElecF to give a weekly amount (DWPElecF - How much did the respondent contribute to the last payment?) Derived from DWPElecP to give a weekly amount (DWPElecP - How much did you contribute towards your last payment?) Dvdwpef

Dvdwpep









## (B182 – Credit purchase – net cost second hand vehicles)



## (B182 – Credit purchase – net cost second hand vehicles)





#### <u>KEY</u>

| CashHP   | Weekly equiv                           | alent value of the cash price                      |  |
|----------|----------------------------------------|----------------------------