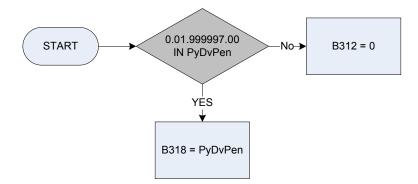

d for each subsidiary job.



| Bobatax | Was this bonus amount before/after tax?                                             |  |
|---------|-------------------------------------------------------------------------------------|--|
|         | 1 Before tax                                                                        |  |
|         | 2 After tax                                                                         |  |
| Dvbon   | Derived from BonAm to give a weekly amount – (BonAm – Pay: How much was the bonus?) |  |
| Xb312   | Temporary variable used in calculations: Bonus earnings - Gross Amount              |  |
|         |                                                                                     |  |



## (B318 - Deductions from pay for superannuation - amount



## (B319 – Superannuation – subsidiary job(s) – last pay



Dvdeds1 & Dvdeds2 SjbFin1 & SjbFin2 Derived from SJbDAmt to give a weekly amount - (SJbDAmt - Subsidiary job: How much was deducted for this deduction?) LCF code for an "other deduction" from pay. *K5115* "Superannuation deduction - subsidiary employee job"

# B321 – Bonus amount included in usual net pay



B325 – Industrial injury disablement benefit – last amount





DvmanpDerived from MalinNP to give a weekly amount - (MalinNP - usual motoring allowance Pay: How much is included, usually?)DvusnDerived from UsNetPay to give a weekly amount - (UsNetPay - usual NET pay: amount paid each time AFTER all deductions)Xb329Temporary Variable

#### (B330 – Bonus earnings - net amount



#### <u>KEY</u>

\*If a respondent has indicate