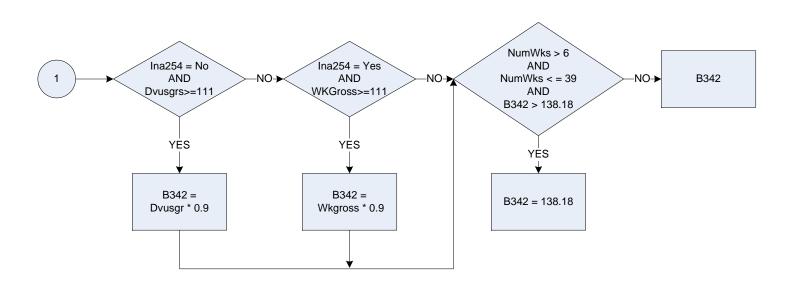

# A274 – Statutory maternity pay – received at present

| κ | F | Υ |  |
|---|---|---|--|

| ۸ | 2 | 7 |
|---|---|---|

| A274   | Statutory maternity p | bay received at present                           |
|--------|-----------------------|---------------------------------------------------|
|        | 0                     | Not applicable                                    |
|        | 1                     | Receiving at present                              |
| INCLUS | Did the respondents   | last wage/salary include any of these items?      |
|        | StatSick              | Statutory Sick Pay                                |
|        | MatStat               | Statutory Maternity Pay                           |
|        | PatStat               | Statutory Paternity Pay                           |
|        | AdopStat              | Statutory Adoption Pay                            |
|        | TaxRefnd              | Income Tax Refund                                 |
|        | MileAllw              | Mileage Allowance or fixed allowance for motoring |
|        | MotExpen              | Motoring Expenses Refund                          |
|        | None                  | None of these                                     |

# A2741 – Statutory maternity pay – time received

| Inclus | Did the resp | condent's last wage/salary include any of these items? |
|--------|--------------|--------------------------------------------------------|
|        | StatSick     | Statutory Sick Pay                                     |
|        | MatStat      | Statutory Maternity Pay                                |
|        | PatStat      | Statutory Paternity Pay                                |
|        | AdopStat     | Statutory Adoption Pay                                 |
|        | TaxRefnd     | Income Tax Refund                                      |
|        | MileAllw     | Mileage Allowance or fixed allowance for motoring      |
|        | MotExpen     | Motoring Expenses Refund                               |
|        | None         | None of these                                          |
| Weeks  | For how lor  | ng has the respondent been on this benefit?            |
|        | 1            | Up to 2 years                                          |
|        | 2            | 2 years but less than 3                                |
|        | 3            | 3 years but less than 4                                |
|        | 4            | 4 years but less than 5                                |
|        | 5            | 5 or more years                                        |

# (A2742 – Statutory maternity pay - number of weeks received (up to 2 years)

| Inclus | Did the resp | condent's last wage/salary include any of these items? |
|--------|--------------|--------------------------------------------------------|
|        | StatSick     | Statutory Sick Pay                                     |
|        | MatStat      | Statutory Maternity Pay                                |
|        | PatStat      | Statutory Paternity Pay                                |
|        | AdopStat     | Statutory Adoption Pay                                 |
|        | TaxRefnd     | Income Tax Refund                                      |
|        | MileAllw     | Mileage Allowance or fixed allowance for motoring      |
|        | MotExpen     | Motoring Expenses Refund                               |
|        | None         | None of these                                          |
| Weeks  | For how lor  | ng has the respondent been on this benefit?            |
|        | UpTwo        | Up to 2 years                                          |
|        | LesThre      | 2 years but less than 3                                |
|        | LesFour      | 3 years but less than 4                                |
|        | LesFiv       | 4 years but less than 5                                |
|        | MoreFiv      | 5 or more years                                        |
|        |              | -                                                      |