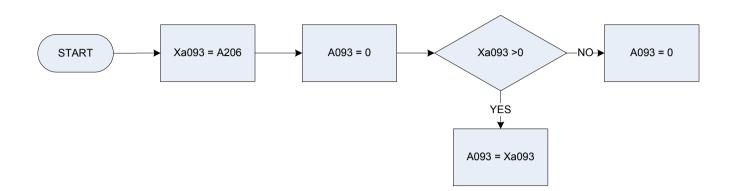

unt workers (non-professional)   |
| 20        | Own account workers (agriculture)        |
|           |                                          |

- 21 Lower supervisory
- 22 Lower technical craft
- 23 Lower technical process operative
- 24 Semi-routine sales
- 25 Semi-routine service
- 26 Semi-routine technical
- 27 Semi-routine operative
- 28 Semi-routine agricultural
- 29 Semi-routine clerical
- 30 Semi-routine childcare
- **31** *Routine sales and service*
- 32 Routine production
- 33 Routine technical
- 34 Routine operative
- 35 Routine agricultural
- 36 Never worked
- 37 Long-term unemployed
- 38 Full-time students
- **39** Occupations not stated
- 40 Not classifiable for other reasons

Temporary variable used in calculations: Socio-economic group of household reference pegsqn





KEY A206

| Econor | mic position of Household Reference Person (HRP)                              |
|--------|-------------------------------------------------------------------------------|
| 0      | Not recorded                                                                  |
| 1      | Self-employed                                                                 |
| 2      | Full time employee                                                            |
| 3      | Part time employee                                                            |
| 4      | Unemployed                                                                    |
| 5      | Work related government train programme                                       |
| 6      | Retired unoc over minimum NI age