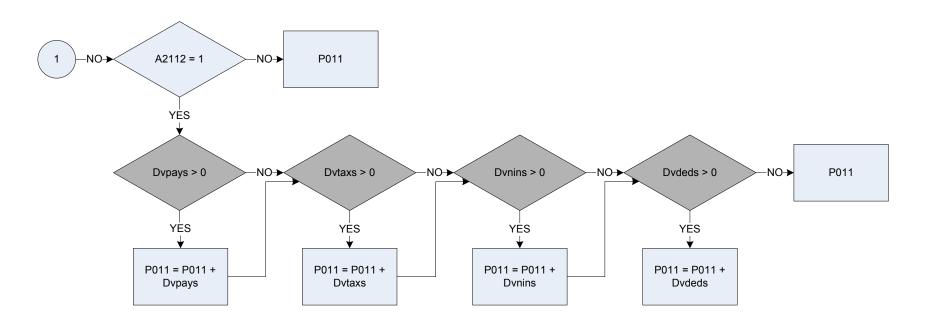

# (A250 – Main job – last pay was received in specified time period

| 4050     | Main inh                                                                                                    | lest services reactived to associated time serviced |  |
|----------|-------------------------------------------------------------------------------------------------------------|-----------------------------------------------------|--|
| A250     | last pay was received in specified time period                                                              |                                                     |  |
|          | 0                                                                                                           | Not recorded                                        |  |
|          | 1                                                                                                           | Received                                            |  |
| Anticpay | If in new job & not yet paid anticipated pay given                                                          |                                                     |  |
|          | 1                                                                                                           | Anticipated pay to be given                         |  |
|          | 2                                                                                                           | Others                                              |  |
| РуРс     | PyPc How long did LAST take home pay cover?                                                                 |                                                     |  |
|          | 1                                                                                                           | Less than a week                                    |  |
|          | 90                                                                                                          | Less than a week                                    |  |
|          | 2                                                                                                           | 2 weeks                                             |  |
|          | 3                                                                                                           | 3 weeks                                             |  |
|          | 4                                                                                                           | 4 weeks                                             |  |
|          | 5                                                                                                           | Calendar month                                      |  |
|          | 7                                                                                                           | 2 calendar months                                   |  |
|          | 8                                                                                                           | 8 times a year                                      |  |
|          | 9                                                                                                           | 9 times a year                                      |  |
|          | 10                                                                                                          | 10 times a year                                     |  |
|          | 13                                                                                                          | 3 months/13 week                                    |  |
|          | 26                                                                                                          | 6 months/26 weeks                                   |  |
|          | 52                                                                                                          | l year, 12 months, 52 weeks                         |  |
| Pydat    | Date last paid (or expect to be paid) a wage or salary                                                      |                                                     |  |
| Startdat | Date when interview with this household was started                                                         |                                                     |  |
| Храудар  | Temporary variable used in calculations - Number of days between last pay date and interview with household |                                                     |  |