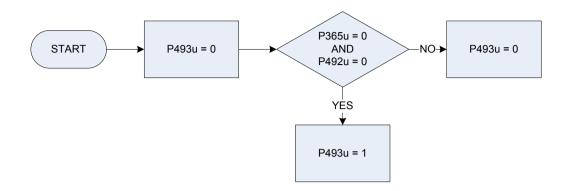

|

#### (P492u - Index household – unanonymised



| P364u   | Pensioner income (DE definition)                                               |
|---------|--------------------------------------------------------------------------------|
| P220u   | Rent   rate   council tax rebate or allowance                                  |
| P365u   | Pensioner or non-pensioner household                                           |
| Xp364u  | Temporary variable used in calculations - Pensioner income (DE definition)     |
| Xp365u  | Temporary variable used in calculations - Pensioner or non-pensioner household |
| Sampqtr | Sample quarter                                                                 |





. P492p

## (P493u - Wealthy household – unanonymised



P492u



| Dvoil      | Derived from OilAmt to give a weekly amount – (OilAmt - What was the total expenditure on oil in the last 3 months?)                                        |
|------------|-------------------------------------------------------------------------------------------------------------------------------------------------------------|
| Dvbgas     | Derived from BGasAmt to give a weekly amount – (BGasAmt - What was the total expenditure on bottled gas in the last 3 months?)                              |
| DvGStndord | Derived from GStndordAmt to give a weekly amount – (GStndordAmt - Gas: How much was the respondent's last standing order payment?)                          |
| DvEStndord | Derived from EStndordAmt to give a weekly amount – (EStndordAmt - Electricity: How