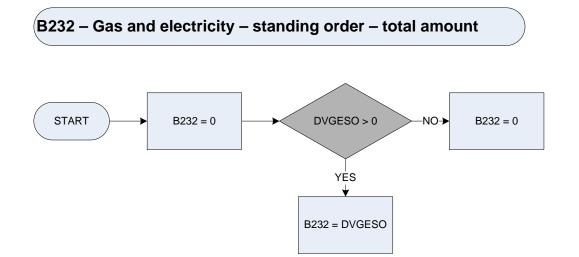

-------------------------------------------------------------------------------------------------------------------------------|
| Dvhben<br>Hben | Derived from Hben to give a weekly amount – (Hben – Benefits: For how many weeks a year does the respondent have a rent holiday?)<br>Does the respondent or anyone else in the household receive Housing Benefit either directly or by having it paid to their landlord on their behalf?<br><b>1</b> Yes<br><b>2</b> No |
| RentHoWk       | For how many weeks a year do you have a rent holiday?                                                                                                                                                                                                                                                                   |







DVGESO Derived from GESOAmt to give a weekly amount - (GESOAmt - Gas/electricity: How much did you pay in total last time for electricity and gas?)





## (B234 – Electricity pre-payment meter (combined account) less rebate



## (B235 – Gas pre-payment meter (combined account) less rebate











| <u>KEY</u> |                                                                                                                                                                       |        |                                                                         |
|------------|-----------------------------------------------------------------------------------------------------------------------------------------------------------------------|--------|--------------------------------------