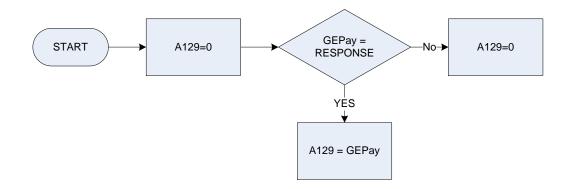

| FxAnBil                 | Fixed Annual Bill (however much gas/electricity is used) e.g. StayWarm |
|                                                                                           | Othmetg                 | Other (Please specify)                                                 |
|                                                                                           | Dknw                    | Don't know                                                             |
|                                                                                           |                         |                                                                        |

## A129 – Combined gas and electricity – method of payment



<u>КЕҮ</u> А129

GEPay

| Combined gas ar   | nd electricity - method of payment                                                 |
|-------------------|------------------------------------------------------------------------------------|
| 0                 | Not recorded                                                                       |
| 1                 | Direct debit                                                                       |
| 2                 | Standing order                                                                     |
| 3                 | Monthly quarterly bill                                                             |
| 4                 | Pre-payment (keycard or token) meters                                              |
| 5                 | Inc