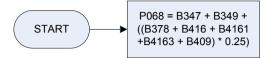

|
| A2112                    | Second subsidiary job - employment: paid in last 13 wks<br><i>0</i> Not recorded<br>1 Yes                                                                                                                                                                         |
| Dvtax1<br>Dvtaxs<br>P008 | Derived from PyTax - How much was deducted from the respondents wage/salary for income tax under PAYE<br>Derived from SJbTax - Subsidiary Job: How much was deducted from your wage/salary for income tax under PAYE?<br>Normal gross wage, salary (13 week rule) |



### (P067 – Income tax, payments less refunds (13 week rule)



earnings

270

Temporary variable used in calculations - calculates tax paid on bonus

(P068 – Tax deducted from pensions, investments, annuities



- <u>KEY</u>
- B347 Annuity/trust/covenant amount tax deducted
- B349 Pension (public/private) amount tax deducted
- B378 Stocks/shares etc interest/dividends after tax
- B409 Gilt-edged stock and war loan interest
- B416 Interest received Other savings account after tax
- B4161 Interest received Current account after tax
- B4163 Interest received Bank / Building Society after tax

## (P071 – Pension & superannuation contributions - current



| <u>KEY</u> |              |                                                                                                           |
|------------|--------------|-----------------------------------------------------------------------------------------------------------|
| A250       | Main job –   | last pay was received in specified time peri