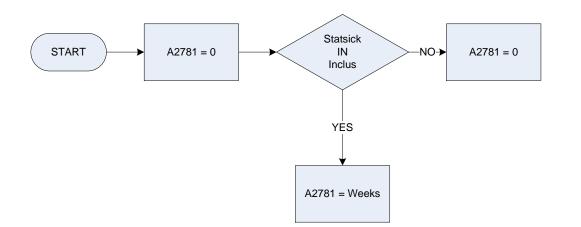

# A274 – Statutory maternity pay – received at present

| κ | F | Υ |  |
|---|---|---|--|

| ۸ | 2 | 7 |
|---|---|---|

| A274   | Statutory maternity p | bay received at present                           |
|--------|-----------------------|---------------------------------------------------|
|        | 0                     | Not applicable                                    |
|        | 1                     | Receiving at present                              |
| INCLUS | Did the respondents   | last wage/salary include any of these items?      |
|        | StatSick              | Statutory Sick Pay                                |
|        | MatStat               | Statutory Maternity Pay                           |
|        | PatStat               | Statutory Paternity Pay                           |
|        | AdopStat              | Statutory Adoption Pay                            |
|        | TaxRefnd              | Income Tax Refund                                 |
|        | MileAllw              | Mileage Allowance or fixed allowance for motoring |
|        | MotExpen              | Motoring Expenses Refund                          |
|        | None                  | None of these                                     |

# A2741 – Statutory maternity pay – time received

| Inclus | Did the resp | condent's last wage/salary include any of these items? |
|--------|--------------|--------------------------------------------------------|
|        | StatSick     | Statutory Sick Pay                                     |
|        | MatStat      | Statutory Maternity Pay                                |
|        | PatStat      | Statutory Paternity Pay                                |
|        | AdopStat     | Statutory Adoption Pay                                 |
|        | TaxRefnd     | Income Tax Refund                                      |
|        | MileAllw     | Mileage Allowance or fixed allowance for motoring      |
|        | MotExpen     | Motoring Expenses Refund                               |
|        | None         | None of these                                          |
| Weeks  | For how lor  | ng has the respondent been on this benefit?            |
|        | 1            | Up to 2 years                                          |
|        | 2            | 2 years but less than 3                                |
|        | 3            | 3 years but less than 4                                |
|        | 4            | 4 years but less than 5                                |
|        | 5            | 5 or more years                                        |