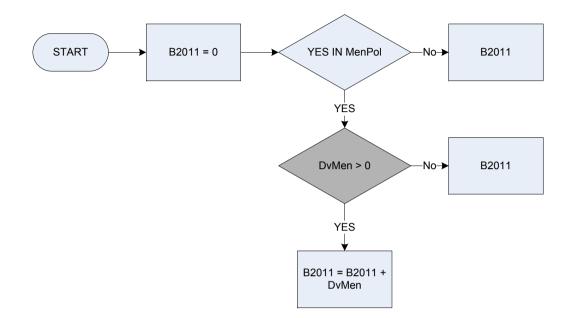

nt (including endowment savings plan)                             |  |  |
|                    | Life                                                                                                                                   | Life (excluding fixed term) or death                                     |  |  |
|                    | Fixterm                                                                                                                                | Fixed term life (including retirement policy, capital accumulation plan) |  |  |
|                    | Other                                                                                                                                  | Other                                                                    |  |  |





<u>KEY</u> DvMen

Derived from Menpolam to give a weekly amount - (Menpolam - Mortgage: How much was the respondent's last payment on the endowment policies/pension plan/PEP/unit trust/ISA?) Are there any endowment policies/pension plan/PEP/unit trust/ISA covering the repayment of this mortgage or loan? MenPol 1

Yes

No

2



| DvOins<br>OthType | Derived from OthAmt to give a weekly amount – (OthAmt – Other Insurance: How much was the last payment?)<br>What type of insurance policy is this? |                                  |  |  |  |
|-------------------|----------------------------------------------------------------------------------------------------------------------------------------------------|----------------------------------|--|--|--|
|                   | Unemp