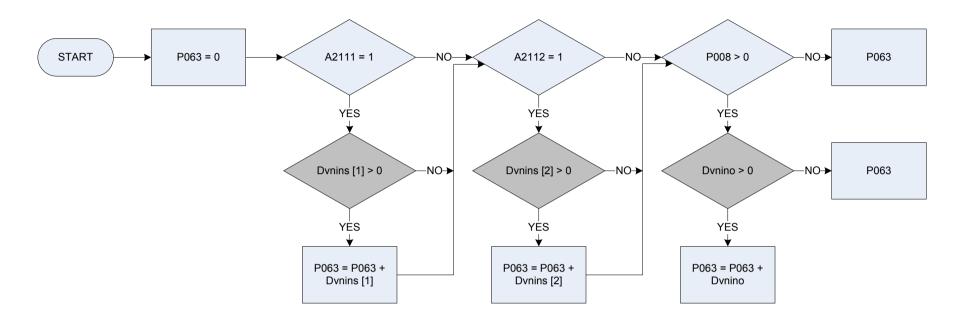

eceived amount
- B421 Attendance allowance last amount received
- B3881 Retirement Pension Usual amount received

## (P062 – Pensioner income - applying 13 week rule



| <u>KEY</u> |
|------------|
|            |

| A004 | Sex<br>1 Male<br>2 Female                       |
|------|-------------------------------------------------|
| A005 | Age                                             |
| B550 | Universal Credit – amount received              |
| P008 | Normal gross wage, salary (13 week rule)        |
| P024 | Job Seekers Allowance – current                 |
| P025 | Income support amount received                  |
| P026 | Incapacity benefit - amount received at present |
| P038 | Pension credit amt received- current            |

### (P063 – NI employees contribution, 13 week rule



<u>KEY</u>

A2111First subsidiary job - employment: paid in last 13 weeksA2112Second subsidiary job - employment: paid in last 13 weeksDvninoDerived from PyNINO - Pay: How much was deducted as a National Insurance Contribution?DvninsDerived from SJbNINO - Subsidiary Job: How much was deducted as National Insurance Contribution?P008Normal gross wage, salary (13 week rule)

## (P065 – Take home pay - last time paid (main)



| <u>KEY</u>               |                                                                                                                                                                                                                                                                   |
|--------------------------|------------------------------------------------------