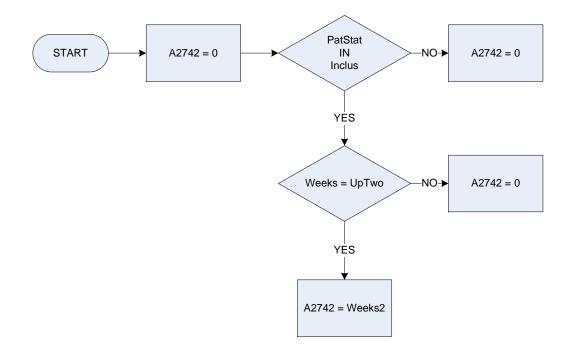

# (A2742 – Statutory maternity pay - number of weeks received (up to 2 years)

| Inclus | Did the resp | condent's last wage/salary include any of these items? |
|--------|--------------|--------------------------------------------------------|
|        | StatSick     | Statutory Sick Pay                                     |
|        | MatStat      | Statutory Maternity Pay                                |
|        | PatStat      | Statutory Paternity Pay                                |
|        | AdopStat     | Statutory Adoption Pay                                 |
|        | TaxRefnd     | Income Tax Refund                                      |
|        | MileAllw     | Mileage Allowance or fixed allowance for motoring      |
|        | MotExpen     | Motoring Expenses Refund                               |
|        | None         | None of these                                          |
| Weeks  | For how lor  | ng has the respondent been on this benefit?            |
|        | UpTwo        | Up to 2 years                                          |
|        | LesThre      | 2 years but less than 3                                |
|        | LesFour      | 3 years but less than 4                                |
|        | LesFiv       | 4 years but less than 5                                |
|        | MoreFiv      | 5 or more years                                        |
|        |              | -                                                      |