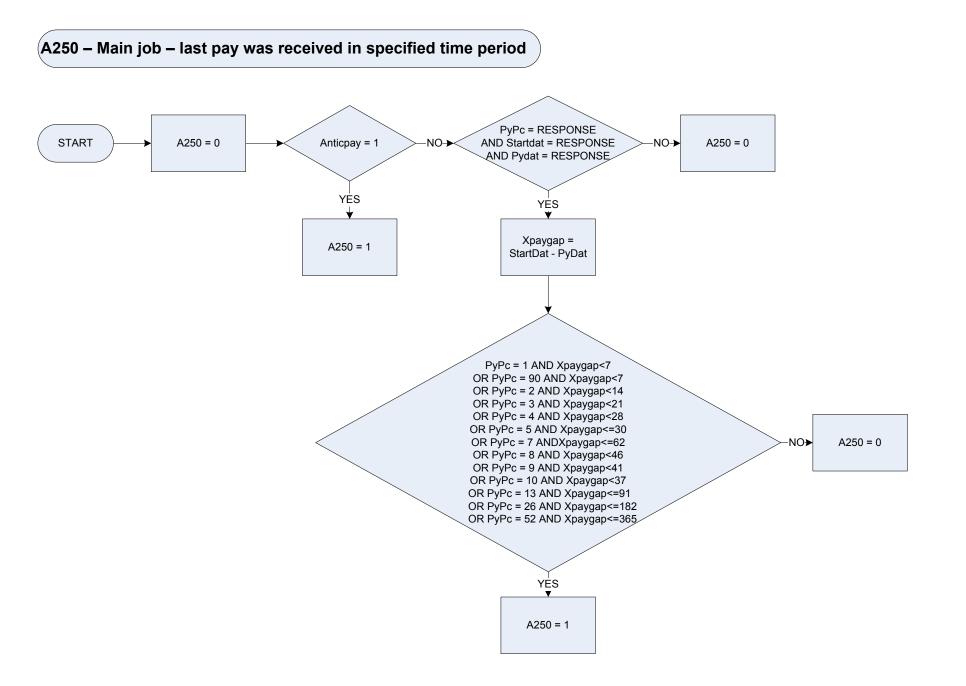

# (A250 – Main job – last pay was received in specified time period

| 4050     | Main inh                                                                                                    | lest services reactived to associated time serviced |  |
|----------|-------------------------------------------------------------------------------------------------------------|-----------------------------------------------------|--|
| A250     | last pay was received in specified time period                                                              |                                                     |  |
|          | 0                                                                                                           | Not recorded                                        |  |
|          | 1                                                                                                           | Received                                            |  |
| Anticpay | If in new job & not yet paid anticipated pay given                                                          |                                                     |  |
|          | 1                                                                                                           | Anticipated pay to be given                         |  |
|          | 2                                                                                                           | Others                                              |  |
| РуРс     | PyPc How long did LAST take home pay cover?                                                                 |                                                     |  |
|          | 1                                                                                                           | Less than a week                                    |  |
|          | 90                                                                                                          | Less than a week                                    |  |
|          | 2                                                                                                           | 2 weeks                                             |  |
|          | 3                                                                                                           | 3 weeks                                             |  |
|          | 4                                                                                                           | 4 weeks                                             |  |
|          | 5                                                                                                           | Calendar month                                      |  |
|          | 7                                                                                                           | 2 calendar months                                   |  |
|          | 8                                                                                                           | 8 times a year                                      |  |
|          | 9                                                                                                           | 9 times a year                                      |  |
|          | 10                                                                                                          | 10 times a year                                     |  |
|          | 13                                                                                                          | 3 months/13 week                                    |  |
|          | 26                                                                                                          | 6 months/26 weeks                                   |  |
|          | 52                                                                                                          | l year, 12 months, 52 weeks                         |  |
| Pydat    | Date last paid (or expect to be paid) a wage or salary                                                      |                                                     |  |
| Startdat | Date when interview with this household was started                                                         |                                                     |  |
| Храудар  | Temporary variable used in calculations - Number of days between last pay date and interview with household |                                                     |  |