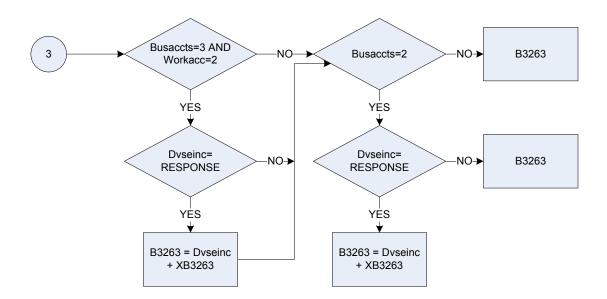

|  |
|           | 1 Yes                                                                                                        |  |
|           | 2 No                                                                                                         |  |
| Xb3262    | Temporary variable used in calculations – Second subsidiary job: Self employed – amount of gross income.     |  |
|           | This temporary variable is used to calculate and store the total amount of Income tax and National Insurance |  |
| naid by t | he respondent; this is used later in the routing.                                                            |  |

## (B3263 - Second subsidiary job: Self employed - amount of gross income



(B3263 - Second subsidiary job: Self employed - amount of gross income







# B3263 - Second subsidiary job: Self employed - amount of gross income

<u>KEY</u>

| A200     | Employment status                                                                                            |  |
|----------|--------------------------------------------------------------------------------------------------------------|--|
|          | 0 Not recorded                                                                                               |  |
|          | 1 Employee                                                                                                   |  |
|          | 2 Self-employed or employer                                                                                  |  |
|          | 3 Out of employment seeking work within last 4 weeks & available