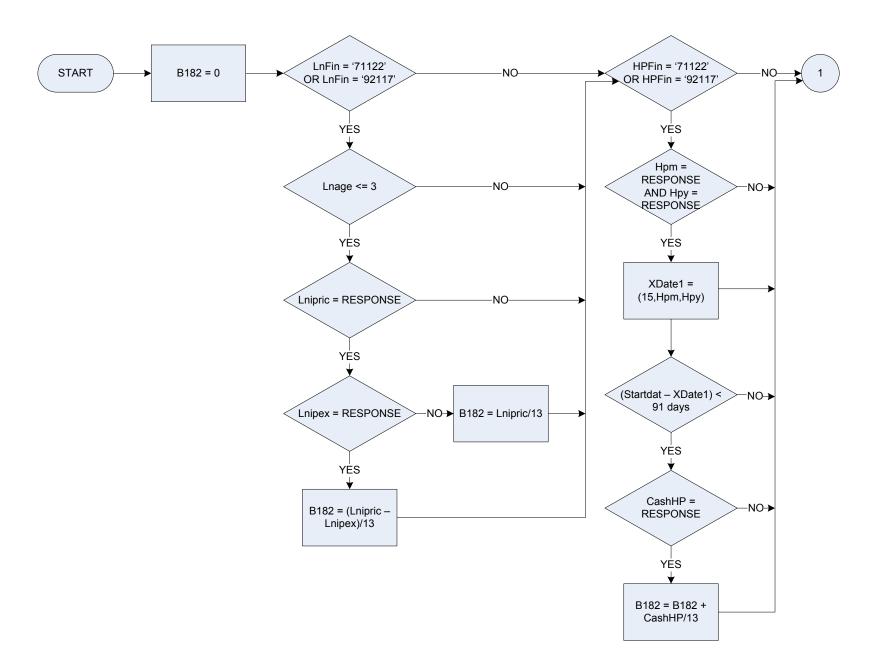

|  |  |
| StriVal  | What is the insur                                                                    | red value of the structure?                                                |  |  |









### B175 – Electricity – amount paid in last account



Derived from EAcAmt to give a weekly amount (EAcAmt - Electricity: How much did the respondent pay last time, excluding rental of appliances, hire purchase, loans or regular DvEac maintenance charges?)

Derived from DWPElecF to give a weekly amount (DWPElecF - How much did the respondent contribute to the last payment?) Derived from DWPElecP to give a weekly amount (DWPElecP - How much did you contribute towards your last payment?) Dvdwpef

Dvdwpep









## (B182 – Credit purchase – net cost second hand vehicles)



## (B182 – Credit purchase – net cost second hand vehicles)





#### <u>KEY</u>

| CashHP   | Weekly equiv                           | alent value of the cash price                      |  |
|----------|----------------------------------------|----------------------------------------------------|--|
| HP2Fin   | 71122                                  | Second hand car/van: Loan or HP                    |  |
|          | 92115                                  | Purchase of second hand motor caravan – outright   |  |
| Hpdatm   | In which mor                           | nth did the respondent obtain the item or service? |  |
| Hpdaty   | In which yea                           | r did the respondent obtain the item or service?   |  |
| HPFin    | 71122                                  | Se