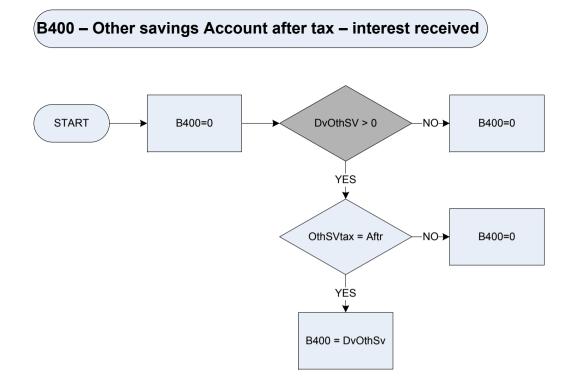

h in total has been received from these sources in the last 12 months?) (Sources: Interest on a bank account. Building society account or other savings account, Income from National savings and investments e.g. children's bonus bonds), Interest or dividends from gifts, stocks, shares or other investments, Income from trust fund.)



DvChd

Derived from ChdAmt to give a weekly amount – (ChdAmt - Children's Income: How much in total has been received from these sources in the last 12 months?) (Sources: A spare time job or any other source of income)





**DvOthSV** Derived from OthSVAmt to give a weekly amount – (OthSvAmt – Other savings Account: What was the total interest over the last 12 months?)

OthSVtax Is the interest received AFTER or BEFORE tax?

Aftr After tax,

Befor Before tax



**DvOthSV** Derived from OthSVAmt to give a weekly amount – (OthSVAmt – Other savings Account: What was the total interest over the last 12 months?)

OthSVtax Is the interest received AFTER or BEFORE tax?

Aftr After tax,

Befor Before tax





### **B405 – Disability living allowance (mobility component)**









\* If respondent has stated at Taxtime that the interest received on the investment was 'before tax', this value is multiplied by 0.8 to give a net amount

| Dvoth   | Derived from OthAmt to give a weekly amount - (OthAmt - Other investments: What was the total interest/dividend over the last 12 months?) |
|---------|-------------------------------------------------------------------------------------------------------------------------------------------|
| Taxtime | Was the