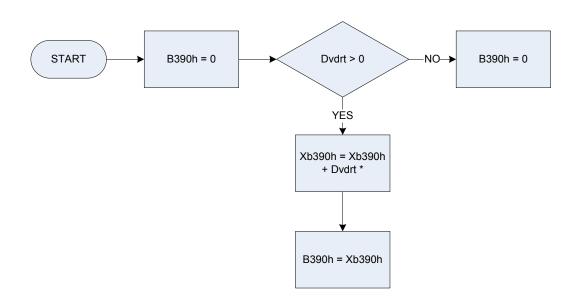

y                                                                   |  |
|         | Other                                                                                                                                                                                                                                         | Any other purpose such as re-mortgage, second mortgage, or an unsuccessful attempt to purchase or sell |  |
|         |                                                                                                                                                                                                                                               |                                                                                                        |  |









\* If more than one respondent in the household received an Income tax refund then this will also be included in the total for Xb390h.

DvdrtDerived from DIRTXRAM to give a weekly average (DIRTXRAM- How much was refunded?)Xb390hTemporary variable used in calculations -The sum of all income tax refunds received by household members (Dvdrt)

# (b391h – Self-employed – tax paid last 12 months - household



| Checktax | Check - was either income tax, or the respondent's regular National Insurance contribution deducted at source?                                   |  |  |
|----------|--------------------------------------------------------------------------------------------------------------------------------------------------|--|--|
|          | 1 Income tax deducted