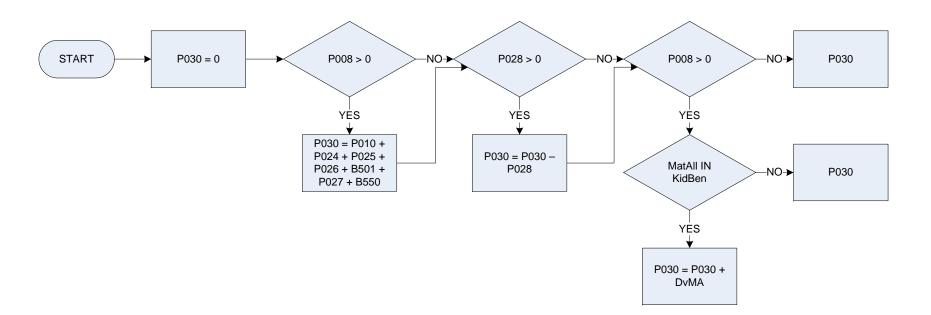

## (A2391 – Maternity allowance – time received

| KidBen | Is the respondent at present receiving any of these state benefits in their own right - that is, where they are the named recipient?ChildBenChild BenefitGuardAllGuardian's AllowanceMatAllMaternity AllowanceNoneNone of these |  |
|--------|---------------------------------------------------------------------------------------------------------------------------------------------------------------------------------------------------------------------------------|--|
| Weeks  | For how long has the respondent been on this benefit?UpTwoUp to 2 yearsLesThre2 years but less than 3LesFour3 years but less than 4LesFiv4 years but less than 5MoreFiv5 or more years                                          |  |

## (A2392 – Maternity allowance – time received (up to two years)

| KidBen | Is the respondent at present receiving any of these state benefits in their own right - that is, where they are the named recipient?         ChildBen       Child Benefit         GuardAll       Guardian's Allowance         MatAll       Maternity Allowance         None       None of these |  |
|--------|-------------------------------------------------------------------------------------------------------------------------------------------------------------------------------------------------------------------------------------------------------------------------------------------------|--|
| Weeks  | For how long has the respondent been on this benefit?UpTwoUp to 2 yearsLesThre2 years but less than 3LesFour3 years but less than 4LesFiv4 years but less than 5MoreFiv5 or more years                                                                                                          |  |
| Weeks2 | For how many weeks has the respondent been on this benefit?                                                                                                                                                                                                                                     |  |