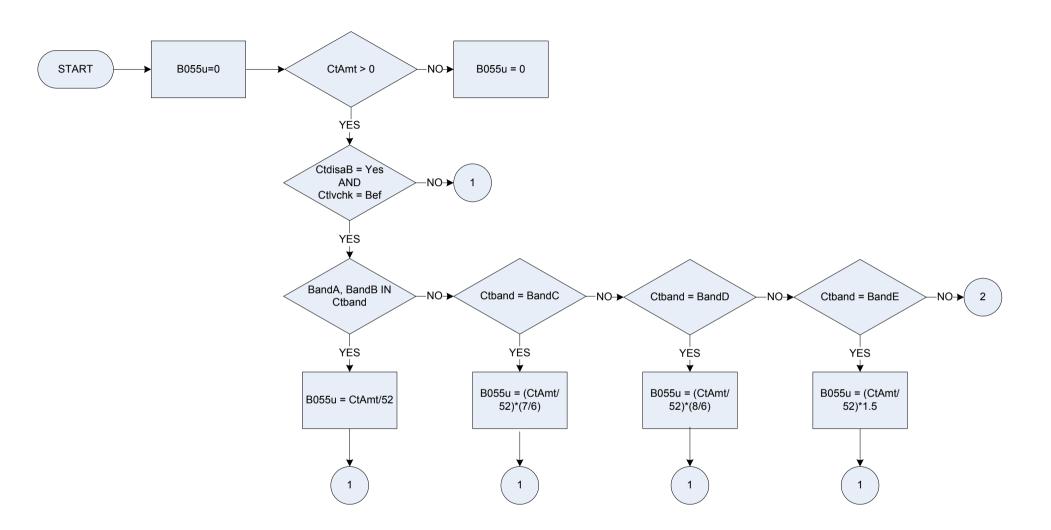

| DisBen | ls the respo<br>PIP<br>DLA<br>AtAII<br>SDA<br>IB<br>IIDB<br>None | ndent at present receiving any of these benefits in their own right, or on behalf of another person?<br>Personal Independence Payment (including the car allowance known as Motability)<br>Disability Living Allowance (including the car allowance known as Motability)<br>Attendance Allowance<br>Severe Disablement Allowance<br>Incapacity Benefit<br>Industrial Injuries Disablement Benefit<br>None of these |
|--------|------------------------------------------------------------------|--------------------------------------------------------------------------------------------------------------------------------------------------------------------------------------------------------------------------------------------------------------------------------------------------------------------------------------------------------------------------------------------------------------------|
| Weeks  | For how lor<br>UpTwo<br>LesThre<br>LesFour<br>LesFiv<br>MoreFiv  | ng has the respondent been on this benefit?<br><i>Up to 2 years</i><br><i>2 years but less than 3</i><br><i>3 years but less than 4</i><br><i>4 years but less than 5</i><br><i>5 or more years</i>                                                                                                                                                                                                                |

## A2262 – Incapacity benefit - number of weeks received (up to 2 years)

| DisBen | Is the respondent at present receiving any of these state benefits in their own right, or on behalf of another person?<br><b>PIP</b> Personal Independence Payment (including the car allowance known as Motability) |                                                                               |  |  |
|--------|----------------------------------------------------------------------------------------------------------------------------------------------------------------------------------------------------------------------|-------------------------------------------------------------------------------|--|--|
|        |                                                                                                                                                                                                                      |                                                                               |  |  |
|        | DLA                                                                                                                                                                                                                  | Disability Living Allowance (including the car allowance known as Motability) |  |  |
|        | AtAll                                                                                                                                                                                                                | Attendance Allowance                                                          |  |  |
|        | SDA                                                                                                                                                                                                                  | Severe Disablement Allowance                                                  |  |  |
|        | IB                                                                                                                                                                                                                   | Incapacity Benefit                                                            |  |  |
|        | IIDB                                                                                                                                                                                                                 | Industrial Injuries Disablement Benefit                                       |  |  |
|        | None                                                                                                                                                                                                                 | None of these                                                                 |  |  |
| Weeks  | For how lo                                                                                                                                                                                                           | ong has the respondent been on this benefit?                                  |  |  |
|        | UpTwo                                                                                                                                                                                                                | Up to 2 years                                                                 |  |  |
|        | LesThre                                                                                                                                                                                                              | 2 years but less than 3                                                       |  |  |
|        | LesFour                                                                                                                                                                                                              | 3 years but less than 4                                                       |  |  |
|        | LesFiv                                                                                                                                                                                                               | 4 years but less than 5                                                       |  |  |
|        | MoreFiv                                                                                                                                                                                                              | 5 or more years                                                               |  |  |
|        |                                                                                                                                                                                                                      |                                                                               |  |  |

### A227 – Incapacity benefit – receiving at present

| A227   | Incapac   | ity benefit - receiving at present                                                                            |
|--------|-----------|---------------------------------------------------------------------------------------------------------------|
|        | 0         | Not applicable                                                                                                |
|        | 1         | Receiving at present                                                                                          |
| DisBen | Is the re | spondent at present receiving any of these state benefits in their own right, or on behalf of another person? |
|        | PIP       | Personal Independence Payment (including the car allowance known as Motability)                               |
|        | DLA       | Disability Living Allowance (including the car allowance known as Motability)                                 |

- AtAll Attendance Allowance
- **SDA** Severe Disablement Allowance
- IB Incapacity Benefit
- **IIDB** Industrial Injuries Disablement Benefit
- None None of these

A2281 = Weeks

| WageBen | <ul> <li>the respondent at present receiving any of these state benefits in their own right, that is where they are the named recipient?</li> <li>IniCred Universal Credit</li> <li>Universal Credit</li> <li>Housing Benefit</li> <li>WTC Working Tax Credit (excluding any childcare element of Working Tax Credit)</li> <li>Child Tax Credit (including any childcare element of Working Tax Credit)</li> <li>Income Support</li> <li>Jobseeker's Allowance</li> <li>SA Employment and Support Allowance</li> <li>FareAll Carer's Allowance</li> <li>None of these</li> </ul> |
|---------|----------------------------------------------------------------------------------------------------------------------------------------------------------------------------------------------------------------------------------------------------------------------------------------------------------------------------------------------------------------------------------------------------------------------------------------------------------------------------------------------------------------------------------------------------------------------------------|
| Weeks   | or how long has the respondent been on this benefit?IpTwoUp to 2 yearsesThre2 years but less than 3esFour3 years but less than 4esFiv4 years but less than 5IoreFiv5 or more years                                                                                                                                                                                                                                                                                                                                                                                               |