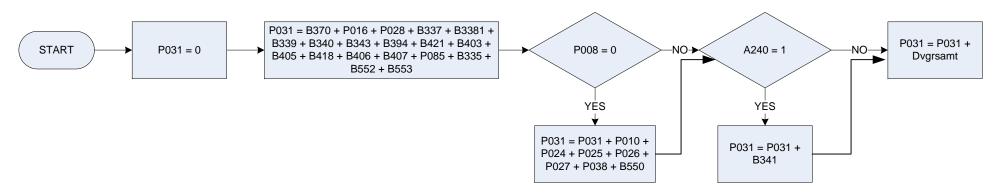

## (A240 – Maternity allowance receiving at present

| ĸ | Ē | - 1 | v |  |
|---|---|-----|---|--|
| n |   |     | L |  |

| A240 | Maternity allowance - receiving at present |
|------|--------------------------------------------|
| -    | ···· ··· ··· ··· ··· ··· ··· ··· ··· ·     |