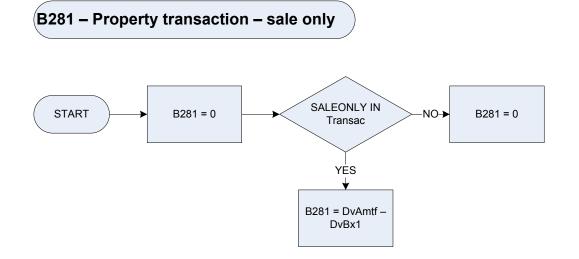

| Successfully completed purchase only                                                                   |    |
|         | Other                                                                                                                                                                        | Any other purpose such as re-mortgage, second mortgage, or an unsuccessful attempt to purchase or sell |    |
|         |                                                                                                                                                                              |                                                                                                        | 54 |



| DvAmtf  | Derived from He2Amt to give a weekly amount – (He2Amt – Moving House: In the last 12 months, how much in total did the respondent pay, excluding stamp duty, land registry fees, local authority search fees and any interest paid on loans?) |                                                                                                        |  |
|---------|-----------------------------------------------------------------------------------------------------------------------------------------------------------------------------------------------------------------------------------------------|--------------------------------------------------------------------------------------------------------|--|
| DvBx1   | Derived from He2Bam to give a weekly amount – (He2Bam: How much wa