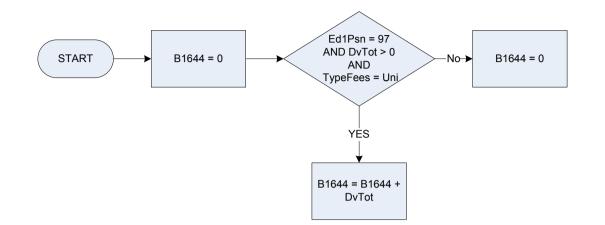

| University                                |  |
|                             | Other                                                                                                                                                                                                                                                                                                                                 | Other                                     |  |

### (B1644 – Members outside household – educ fees on university last quarter



| DvTot<br>Ed1Psn<br>TypeFees | Derived from Ed1Amt to give a weekly amount – ( <i>Ed1Amt – Education: What is the total amount paid in the last 3 months?</i> )<br>Education: Who is/was attending the course? (Code 97 for someone outside the household attending the course)<br>Were the fees/ maintenance etc for school, college, university or something else? |                                           |  |
|-----------------------------|---------------------------------------------------------------------------------------------------------------------------------------------------------------------------------------------------------------------------------------------------------------------------------------------------------------------------------------|--------------------------------