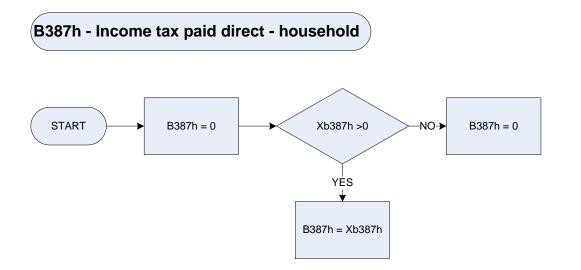

only                                                                   |  |
|         | Other                                                                                                                                                                                                                                         | Any other purpose such as re-mortgage, second mortgage, or an unsuccessful attempt to purchase or sell |  |
|         |                                                                                                                                                                                                                                               |                                                                                                        |  |









\* If more than one respondent in the household received an Income tax refund then this will also be included in the total for Xb390h.

DvdrtDerived from DIRTXRAM to give a weekly average (DIRTXRAM- How much was refunded?)Xb390hTemporary variable used in calculations -The sum of all income tax refunds received by household members (Dvdrt)

# (b391h – Self-employed – tax paid last 12 months - household



| Checktax | Check - was either income tax, or the respondent's regular National Insurance contribution deducted at source?                                   |  |  |
|----------|--------------------------------------------------------------------------------------------------------------------------------------------------|--|--|
|          | 1 Income tax deducted