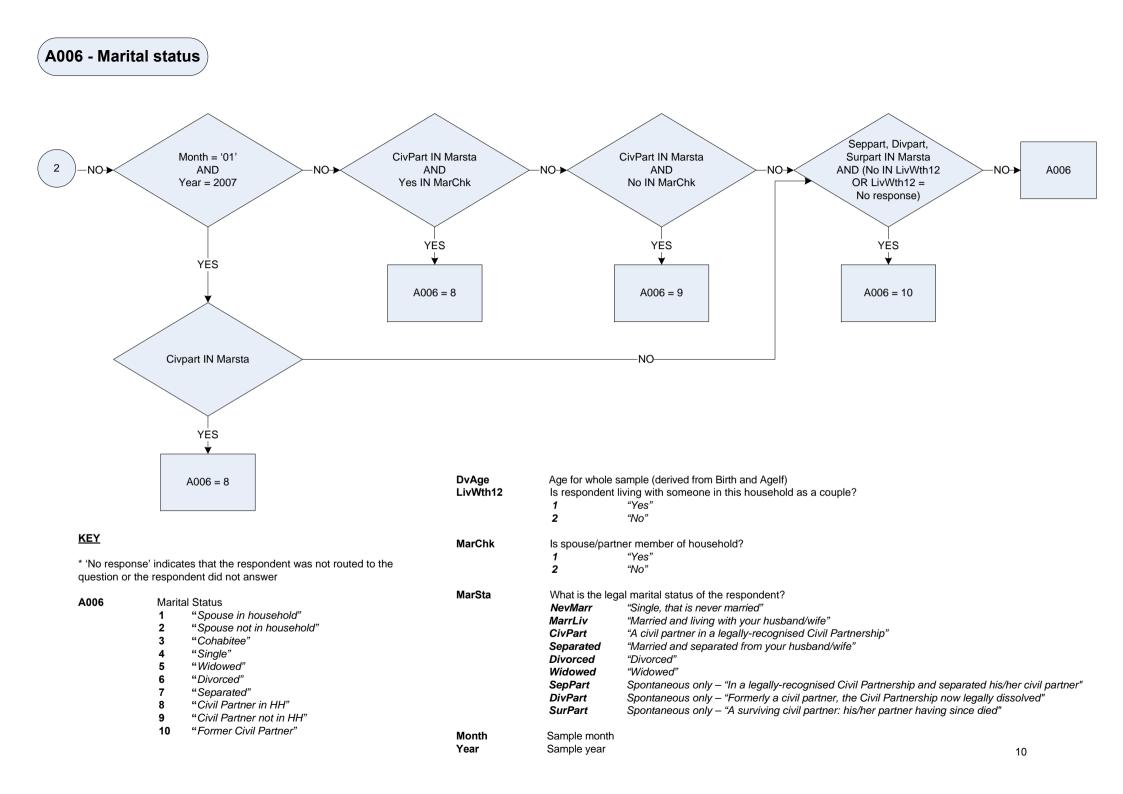

### A002 – Relationship to Household Reference Person

KEY

#### Relationship to Household Reference Person (HRP) A002

- 0 HRP
- Spouse cohabitee civil partner 1
- 2 Son or daughter
- Son-in-law daughter-in-law 3
- Father or mother or guardian 4
- Father-in-law mther-in-law 5
- 6 Brother or sister
- 7 Grandson grndaughter
- 8 Other relative
- 9 Non-relative

NonRel

Relationship between HRP and each individual in the household R

Spouse Spouse . Cohabiting partner Cohabitee Son/daughter (incl. adopted) Child Step-son/daughter StChild FChild Foster child Son-in-law/daughter-in-law ILChild Parent2 Parent / Guardian StParent Step-parent FParent Foster parent ILParent Parent-in-law Sib Brother/sister (including adopted) StSib Step-brother/sister FSib Foster brother/sister ILSib Brother/sister-in-law GChild Grand-child GParent Grand-parent OthRel Other relative

Other non-relative

7

|   | <br>- |   |  |
|---|-------|---|--|
| м | <br>- | γ |  |
|   | <br>_ |   |  |

| A003 | House | hold Reference Person (HRP) |
|------|-------|-----------------------------|
|      | 1     | HRP                         |