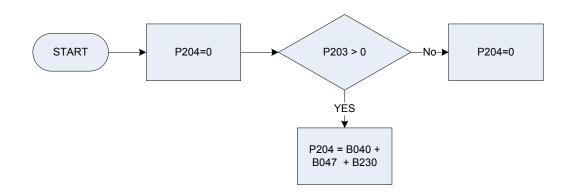

then these are both included in the total amount for Xp068h



P071 Pension & superannuation contributions (person level)

**Xp071h** \* Temporary variable used in calculations - The sum of all pension and superannutation contributions made by household members (P071)

\*If more than one respondent makes pensions & superannuation contributions then these are all included in the total amount for Xp071h

#### (P073h - Tax paid on bonuses - household



<u>KEY</u>

P073 Tax paid on bonuses (person level)

**Xp073h** \* Temporary variable used in calculations - The sum of all tax paid on bonuses by household members (P073)

\*If more than one respondent has paid tax on bonuses then these are both included in the total amount for Xp073h







# (P204 – Housing benefit for certified claimant



| <u>KEY</u> |
|------------|
|            |

| B040 | Rates rebate deducted from last rates/rent – amount   |
|------|-------------------------------------------------------|
| B047 | Rates rebate - lump sum refunds last year             |
| B230 | Rent rebate -amount received inc non -sep rate rebate |
| P203 | Income support currently received - household         |





 B026p
 Council tax – amount of discount for disabled

 B039p
 Council tax – amount of benefit/rebate weekly amount

 B028p
 Council tax – gross weekly amount payable

 CtdValue
 Was the respondent allowed: a 25% discount; or a 50% discount?

 D25
 25% discount

 D50
 or a 50% discount?



 KEY

 B028u
 Council tax – gross weekly amount payable

 B026u
 Council tax - amount of discount for disabled

 Dvct2
 Derived fro