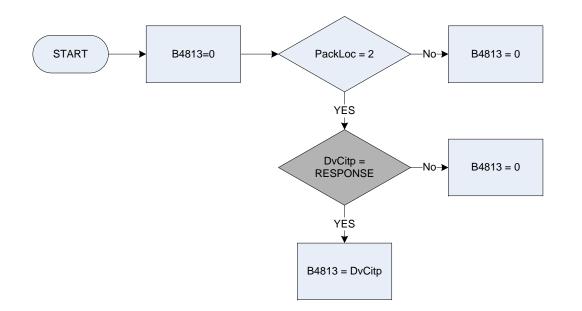

SepInAm to give a weekly amount - (SepInAm - Separate holiday insurance premium covering package holday: In the last 3 months, how much did the respondent pay?) In which country was (will) the holiday be taken? 1 UK

2

## (B4811 – Resort holiday package outside United Kingdom



DvResp PackLoc

Derived from PackAmt to give a weekly amount - (PackAmt - Resort package: In the last 3 months, how much did the respondent spend on the package only?) In which country was (will) the holiday be taken? 1 UK

2





DvActp . PackLoc

Derived from PackAmt to give a weekly amount - (PackAmt - Activity package: In the last 3 months, how much did the respondent spend on the package only?) In which country was (will) the holiday be taken? 1 UK

2

## B4813 – City holiday package outside United Kingdom



<u>KEY</u>

DvCitp PackLoc

Derived from PackAmt to give a weekly amount - (PackAmt - City package: In the last 3 months, how much did the respondent spend on the package only?) In which country was (will) the holiday be taken? 1

UK

2





DvVilp PackLoc

Derived from PackAmt to give a weekly amount - (PackAmt - Villa/chalet package: In the last 3 months, how much did the respondent spend on the package only?) In which country was (will) the holiday be taken? 1 UK

2

#### B4815 – Cruise holiday package outside United Kingdom



DvCrup . PackLoc

Derived from PackAmt to give a weekly amount - (PackAmt - Cruise package: In the last 3 months, how much did the respondent spend on the package only?) In which country was (will) the holiday be taken? 1 UK

2

Other

#### (B4816 – Coach holid