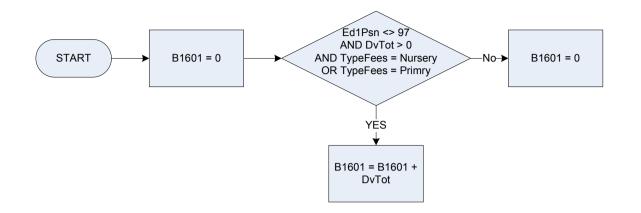

--------------------------------------------------------------------------------|
| DVSerCon  | Derived from SerCon to give a weekly amount – (SerCon – Rent: estimate of amount for contents insurance)                       |
| DVSerElec | Derived from SerElec to give a weekly amount – (SerElec – Rent: estimate of amount for electric heating, cooking and lighting) |
| DVSerGas  | Derived from SerGas to give a weekly amount – (SerGas – Rent: estimate of amount for gas heating and cooking)                  |
| DVSerLic  | Derived from SerLic to give a weekly amount – (SerLic – Rent: estimate of amount for TV licence)                               |
| DVSerTV   | Derived from SerTv to give a weekly amount - (SerTV - Rent: estimate of amount for TV/Video rental)                            |





| DvTot<br>Ed1Psn<br>TypeFees | Derived from Ed1Amt to give a weekly amount – (Ed1Amt – Education: What is the total amount paid in the last 3 months?)<br>Education: Who is/was attending the course? (Code 97 for someone outside the household attending the course)<br>Were the fees/ maintenance etc for school, college, university or something else? |                                           |
|-----------------------------|------------------------------------------------------------------------------------------------------------------------------------------------------------------------------------------------------------------------------------------------------------------------------------------------------------------------------|-------------------------------------------|
|