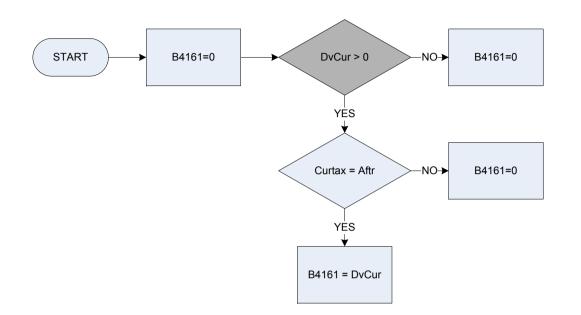

to give a weekly amount - (CurAmt - Current Account: What was the total interest over the last 12 months?)

**Curtax** Is the interest received AFTER or BEFORE tax?

Aftr After tax,





**Dvbk** Derived from BkAmt to give a weekly amount – (*BkAmt - Bank: What was the total interest over the last 12 months?*)

Bktax Is the interest received AFTER or BEFORE tax?

Aftr After tax





**Dvbk** Derived from BkAmt to give a weekly amount – (BkAmt – BANK: What was the total interest over the last 12 months?)

Bktax Is the interest received AFTER or BEFORE tax?

Aftr After tax,





**DvCur** Derived from CurAmt to give a weekly amount – (CurAmt – Current Account: What was the total interest over the last 12 months?)

**Curtax** Is the interest received AFTER or BEFORE tax?

Aftr After tax,





**DvCur** Derived from CurAmt to give a weekly amount – (CurAmt – Current Account: What was the total interest over the last 12 months?)

Curtax Is the interest received AFTER or BEFORE tax?

Aftr After tax,

## B4162 – Interest received – Bank/Building society before tax



<u>KEY</u>

**Dvbk** Derived from BkAmt to give a weekly amount – (*BkAmt - Bank: What was the total interest over the last 12 months?*)

Bktax Is the interest received AFTER or BEFORE tax?

Aftr After tax

## (B4163 – Interest received – Bank/Building society after tax)



<u>KEY</u>

**Dvbk** Derived from BkAmt to give a weekly amount – (BkAmt – BANK: What was the total interest over the last 12 months?)

**Bktax** Is the interest received AFTER or BEFORE tax?

Aftr After tax,





KEY

\_\_\_\_\_

 DvAnn1
 Derived