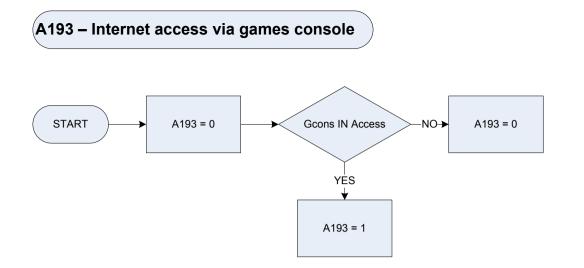

| Access     | ess Consumer Durables: How does the respondents household access the internet from hom |                            |
|            | PC                                                                                     | Home computer              |
|            | DigTV                                                                                  | Digital television         |
|            | MobPh                                                                                  | Mobile phone               |
|            | GCons                                                                                  | Games console              |
|            | Other                                                                                  | Other                      |



| KEY    |                                                                                      |                             |
|--------|--------------------------------------------------------------------------------------|-----------------------------|
|        |                                                                                      |                             |
| A193   | Internet access via Games Console                                                    |                             |
|        | 0                                                                                    | Not recorded                |
|        | 1                                                                                    | Games console access to NET |
| Access | Consumer Durables: