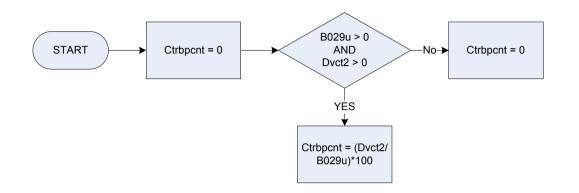

was (will) the holiday be taken? 1

- UK 2
  - Other

# B4817 – Other holiday package outside United Kingdom



<u>KEY</u>

DvOthp . PackLoc

Derived from PackAmt to give a weekly amount - (PackAmt - Other package: In the last 3 months, how much did the respondent spend on the package only?) In which country was (will) the holiday be taken? 1 UK

2

Other

#### (B4818 – Separate holiday insurance outside UK



DvSep PackLoc

Derived from SepInAm to give a weekly amount - (SepInAm - Separate holiday insurance premium covering package holday: In the last 3 months, how much did the respondent pay?) In which country was (will) the holiday be taken? 1 UK

2

Other

# CTPCNT – Council Tax: amount paid as % of amount due



B038u

#### CTRBPCNT – Council Tax: rebate received as % of amount due



# CTSPCNT – Council sewerage charge: amount as % of amount due



<u>KEY</u>

B057u

#### CTWTPCNT – Council water charge: amnt paid as % of amount due





| v | = | ĸ |
|---|---|---|
|   | _ | • |
|   |   | 1 |

| A043 | No of adults – age 18 and under 45 |
|------|------------------------------------|
| A044 | No of adults – age 45 and under 60 |
| A045 | No of adults – age 60 and under 65 |
| A046 | No of adults – age 65 and under 70 |
| A047 | No of adults – age 70 and over     |

| G019 – Number of children |                              |  |  |
|---------------------------|------------------------------|--|--|
| START                     | G019 = A040 +<br>A041 + A042 |  |  |





GOR

#### Government office region

- 1 North East
- 2 North West
- 3 Merseyside
- 4 Yorkshire and th