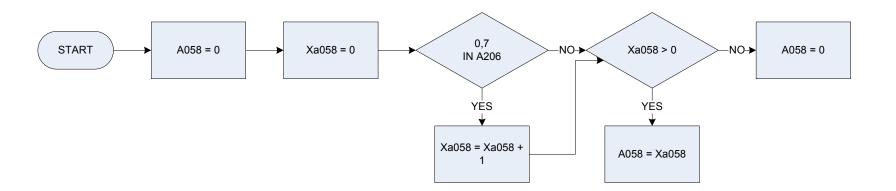

#### 20

6

7

A220

**Xa057** Temporary variable used in calculations

Ret unoc over min ni age

Unoc - under min ni age

Usual weekly hours (exc breaks & overtime)