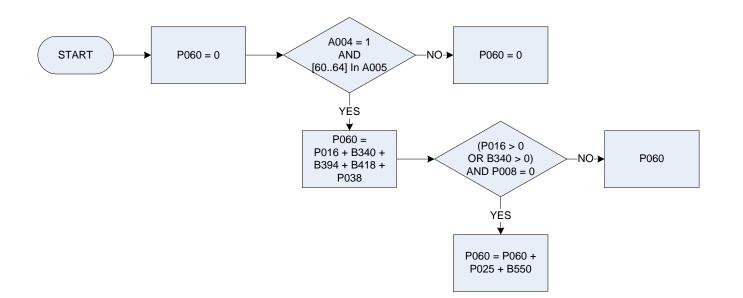

last week, month (main)            |
|------|-------------------------------------------------------|
| P014 | Gross wage, salary last week, month (subsd)           |
| P030 | Social security benefits excld income by 13 week rule |
| P031 | Social security benefits included in income calcs     |
| P037 | Income from subsidiary self-employment                |
| P047 | Income from self-employment (main)                    |
| P048 | Income from investments                               |
| P049 | Income from pensions, annuities                       |
| P050 | Income from other sources                             |
| A279 | Statutory sick pay - receiving at present             |
| B388 | Statutory sick pay - imputed gross amount             |

(P060 – Pensioner income – male, age 60 – 64



| <u>KEY</u>                                                           |                                                                                                                                                                                                                                                                                                                                                                |
|----------------------------------------------------------------------|------------------------------------------------------------------------------------------------------------------------------------------------------------------------------------------------------------------------------------------------------------------------------------------------------------