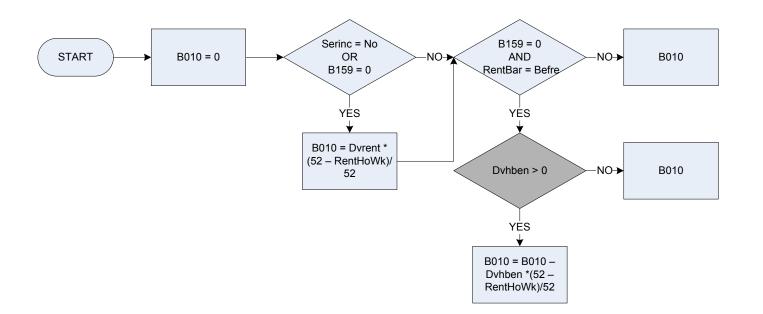

|
| Serinc   | Does the rent which the respondent mentioned include any services such as the ones shown on card C1 (e.g. Heating, Lighting, Hot water)?                                 |
|          | 1 Yes                                                                                                                                                                    |
|          | 2 No                                                                                                                                                                     |
|          |                                                                                                                                                                          |





| <u>KEY</u> |                                                                                                                                                                                                                             |
|------------|-----------------------------------------------------------------------------------------------------------------------------------------------------------------------------------------------------------------------------|
| B159       | Service charge included in rent – amount                                                                                                                                                                                    |
| Dvhben     | Derived from HBen to give a weekly amount – (HBen – Housing Benefit: Doe