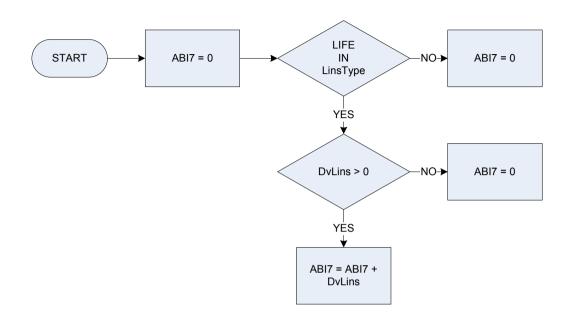

e |         |                                                                         |  |
|--------------------|---------|-------------------------------------------------------------------------|--|
|                    | Annuity | Annuity                                                                 |  |
|                    | Endow   | Endowment (including endowment savings plan)                            |  |
|                    | Life    | Life (excluding fixed term) or death                                    |  |
|                    | Fixterm | Fixed term life (including retirement policy, capital accumulation plan |  |
|                    | Other   | Other                                                                   |  |

# (ABI7 – Life (excluding fixed term) or death



| DvLins<br>LinsType |         |                                                                         |  |
|--------------------|---------|-------------------------------------------------------------------------|--|
|                    | Annuity | Annuity                                                                 |  |
|                    | Endow   | Endowment (including endowment savings plan)                            |  |
|                    | Life    | Life (excluding fixed term) or death                                    |  |
|                    | Fixterm | Fixed term life (including retirement policy, capital accumulation plan |  |
|                    | Other   | Other                                                                   |  |

# ABI8 – Fixed term life (i