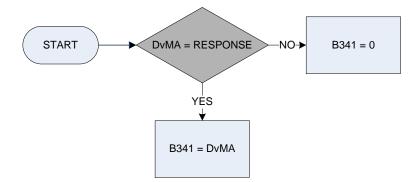

## A254 – Last take home pay – normal/not normal amount

| A254 | Last take home pay – is this the amount usually received by respondent? |
|------|-------------------------------------------------------------------------|
|------|-------------------------------------------------------------------------|

- 0 Not recorded
- 1 Normal
- 2 Not normal
- INA254 Was the last take home pay the amount the respondent usually receives?
  - 1 Yes
  - **2** No
  - 3 No usual amount

(A2561 – Working Tax Credits – time received