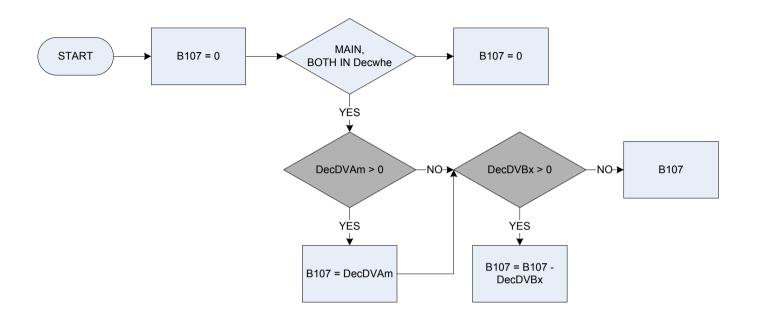

|                 |     |
|         | Main                                                                                                                                                                               | main dwelling   |     |
|         | Second                                                                                                                                                                             | second dwelling |     |
|         | both                                                                                                                                                                               | or both?        | 462 |





| DecDVAM | Derived from DecAmt to give a weekly amount – (DecAmt – Home Improvements: In the last 12 months, how much in total did the respondent pay, excluding any interest paid on loans?) |                 |     |
|---------|------------------------------------------------------------------------------------------------------------------------------------------------------------------------------------|-----------------|-----|
| DecDVBx | Derived from DecBAmt to give a weekly amount – (DecBAmt – Home Improvements : How much was/will be reclaimed?)                                                                     |                 |     |
| Decwhe  | Was this work carried out at respondent's: