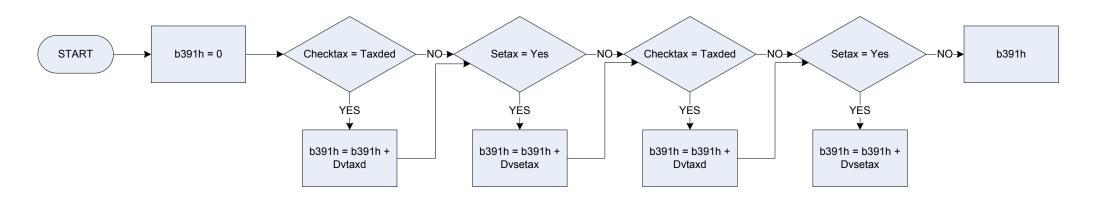

to purchase or sell |  |
|         |                                                                                                                                                                                                                                               |                                                                                                        |  |









\* If more than one respondent in the household received an Income tax refund then this will also be included in the total for Xb390h.

DvdrtDerived from DIRTXRAM to give a weekly average (DIRTXRAM- How much was refunded?)Xb390hTemporary variable used in calculations -The sum of all income tax refunds received by household members (Dvdrt)

# (b391h – Self-employed – tax paid last 12 months - household



| Checktax | Check - was either income tax, or the respondent's regular National Insurance contribution deducted at source?                                   |  |  |
|----------|--------------------------------------------------------------------------------------------------------------------------------------------------|--|--|
|          | 1 Income tax deducted                                                                                                                            |  |  |
|          | 2 Regular NI deducted                                                                                                                            |  |  |
|          | 3 No, neither deducted