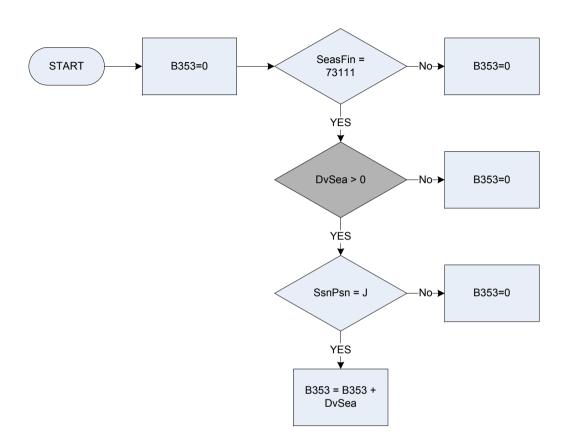

-----------------------------------------------------------------------------------|
| Dvtaxe | Derived from TaxAmt - Pensions: How much tax was deducted? Dv for weekly employee pension                  |
| Dutaxa | Derived from TaxAmt Banaiana: How much tax was deducted? Du for weakly sourt order/actilement              |

Dvtaxs Derived from TaxAmt - Pensions: How much tax was deducted? Dv for weekly court order/settlement

## B351a – Regular allowances from outside household received at present



<u>KEY</u>

AllDval Allpres Derived from AllRecAm to give a weekly amount – (AllRecAm - Allowances: How much did the respondent receive last time?) Is the respondent receiving this allowance at present? Yes

1 2

No

## (B352 – Regular allowances from outside household: spouse/non spouse

















### (B360 – Rent from property – amount received



DvRen

# B361 – Education grant – total value less cash received



| Dvann  | Derived from AnnVal to give a weekly amount – (AnnVal - Education: What is the current annual value of the grant?)                  |
|--------|-------------------------------------------------------------------------------------------------------------------------------------|
| Dvann1 | Derived from AnnFees to give a weekly amount – (AnnFees - Education: What is the current annual value of the grant including fees?) |
| Dvpai  | Derived from PaidDir to give a weekly amount – (PaidDir - Education: How much of the grant is paid direct to [name]?)               |
| Source | Source of the grant: State, Pension