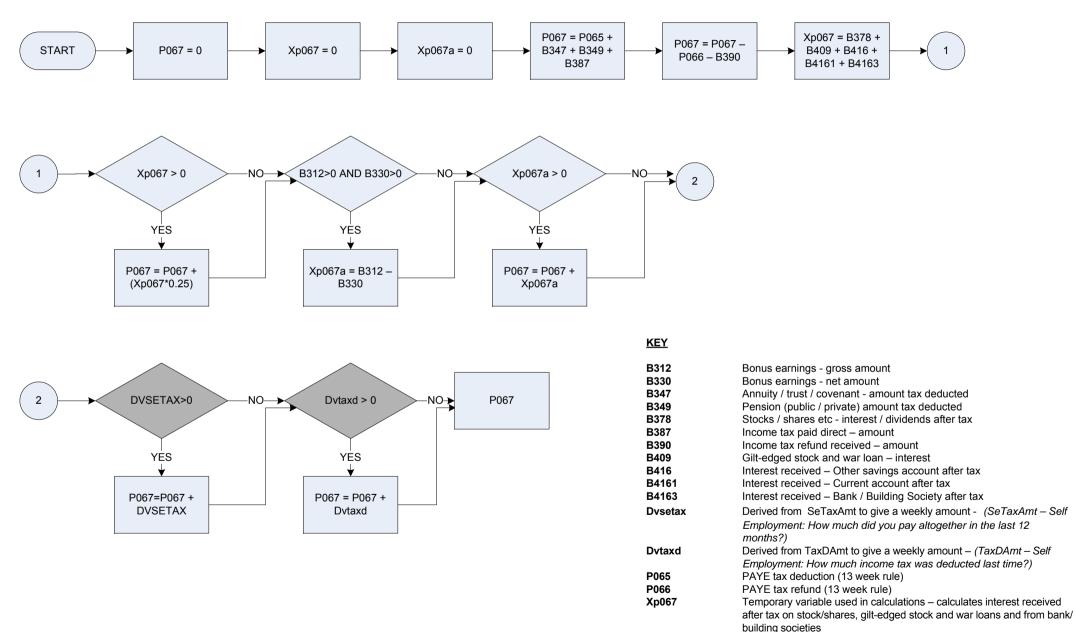

|
| A2112                    | Second subsidiary job - employment: paid in last 13 wks<br><i>0</i> Not recorded<br>1 Yes                                                                                                                                                                         |
| Dvtax1<br>Dvtaxs<br>P008 | Derived from PyTax - How much was deducted from the respondents wage/salary for income tax under PAYE<br>Derived from SJbTax - Subsidiary Job: How much was deducted from your wage/salary for income tax under PAYE?<br>Normal gross wage, salary (13 week rule) |



### (P067 – Income tax, payments less refunds (13 week rule)



earnings

270

Temporary variable used in calculations - calculates tax paid on bonus

(P068 – Tax deducted from pensions, investments, annuities



- <u>KEY</u>
- B347 Annuity/trust/covenant amount tax deducted
- B349 Pension (public/private) amount tax deducted
- B378 Stocks/shares etc interest/dividends after tax
- B409 Gilt-edged stock and war loan interest
- B416 Interest received Other savings account after tax
- B4161 Interest received Current account after tax
- B4163 Interest received Bank / Building Society after tax

## (P071 – Pension & superannuation contributions - current



| <u>KEY</u> |              |                                                                                                           |
|------------|--------------|----------------------------------