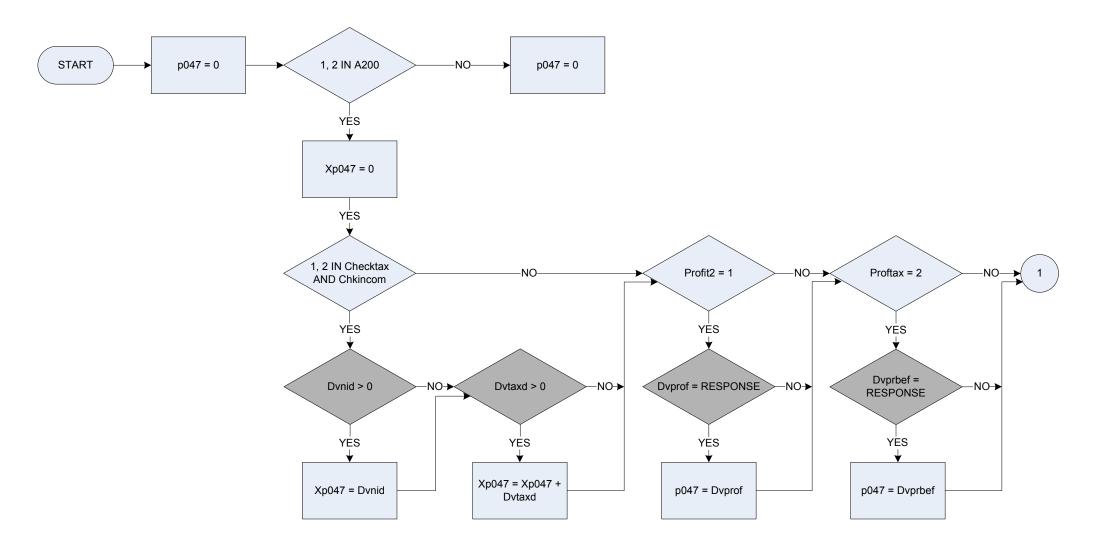

<br>P036 | Person w<br>Unoccupi<br><b>0</b>     | orking<br>ed and of minimum NI pension age<br><i>Not recorded</i>                                                                                                                                                                                                              |

1 Unoc & min pens age

(P037 – Income from subsidiary self-employment







<u>KEY</u> A241

| A241  | Pension    | credit – receiving at present       |
|-------|------------|-------------------------------------|
|       | 0          | Not recorded,                       |
|       | 1          | Pension credit – currently received |
| B3651 | Pension of | credit amount received              |

## (P047 – Main or only occupation: Self employed - amount of gross income



(P047 – Main or only occupation: Self employed - amount of gross income



## (P047 – Main or only occupation: Self employed - amount of gross income



## (P047 – Main or only occupation: Self employed - amount of gross income

<u>KEY</u>

| A200              | Employment status                                                                                                                                                                                                |
|-------------------|------------------------------------------------------------------------------------------------------------------------------------------------------------------------------------------------------------------|
| A200              | Employment status 0 Not recorded