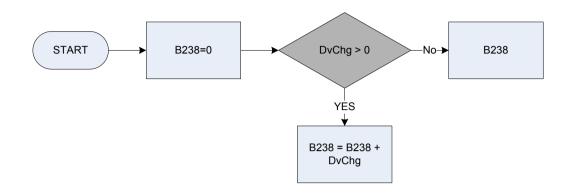

or anyone else in the household receive Housing Benefit either directly or by having it paid to their landlord on their behalf?<br><b>1</b> Yes<br><b>2</b> No |
| RentHoWk       | For how many weeks a year do you have a rent holiday?                                                                                                                                                                                                                                                                   |







DVGESO Derived from GESOAmt to give a weekly amount - (GESOAmt - Gas/electricity: How much did you pay in total last time for electricity and gas?)





## (B234 – Electricity pre-payment meter (combined account) less rebate



## (B235 – Gas pre-payment meter (combined account) less rebate











| <u>KEY</u> |                                                                                                                                                                       |        |                                                                         |
|------------|-----------------------------------------------------------------------------------------------------------------------------------------------------------------------|--------|-------------------------------------------------------------------------|
| DvCarp     | Derived from Carpamt to give a weekly amount – (Carpamt – Vehicles: How much was the cash price of<br>this vehicle, BEFORE taking off any part exchange or trade-in?) | Nocarp | Was the vehicle new or second-hand?<br><b>NEWW</b> New