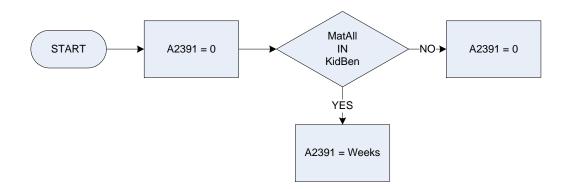

## (A2391 – Maternity allowance – time received

| KidBen | Is the respondent at present receiving any of these state benefits in their own right - that is, where they are the named recipient?ChildBenChild BenefitGuardAllGuardian's AllowanceMatAllMaternity AllowanceNoneNone of these |  |
|--------|---------------------------------------------------------------------------------------------------------------------------------------------------------------------------------------------------------------------------------|--|
| Weeks  | For how long has the respondent been on this benefit?UpTwoUp to 2 yearsLesThre2 years but less than 3LesFour3 years but less than 4LesFiv4 years but less than 5MoreFiv5 or more years                                          |  |