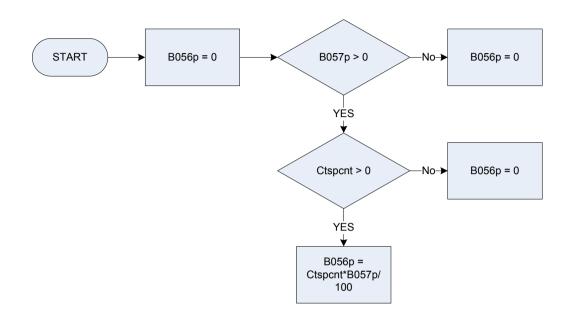

|
|         | NotApp           | Household accomodation not valued separately                                                                                             |
| CtdisaB | Was the repond   | ent's council tax bill reduced to a lower band because there is a disabled person in your household?                                     |
| Ctlvchk | Is this the band | : after this lower valuation; or before it?                                                                                              |
|         |                  |                                                                                                                                          |

449

### (B056p – Council sewerage tax – weekly amount paid







# B057p – Council sewerage charge after status discount



| <u>KEY</u> |                                                                                                       |
|------------|-------------------------------------------------------------------------------------------------------|
| B055p      | Council sewerage tax – basic weekly amount                                                            |
| Ctdisc     | Was the respondent allowed a status discount of 25% or 50% for any of the reasons shown on this card? |
|            | 1 Yes                                                                                                 |
|            | 2 No                                                                                                  |
| Ctdvalue   | Was th