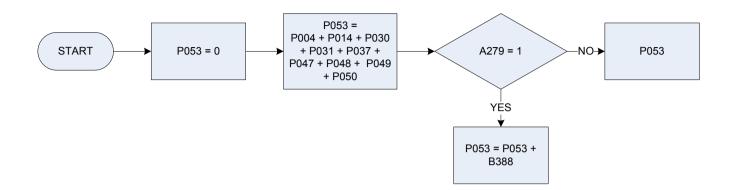

9 Income from pensions, annuities
- P050 Income from other sources

### (P052 – Person seeking work, not employed before



| VEV |   |   |   |  |
|-----|---|---|---|--|
|     | κ | F | γ |  |

| A0 | 04 |  |
|----|----|--|

- Sex 1 Male
- 2 Female

#### A200 Employment status

- Not recorded 0
- 1 Employee
- Self-employed or employer 2
- Out of employment, seeking work within last 4 weeks & available to start a job 3
- Out of employment, waiting to start a job already obtained 4
- 5 Sick or injured
- 6 Retired including Job Release Scheme
- 7 Unoccupied
- Work: Has the respondent ever had a paid job, apart from casual or holiday work? Everwk P052
  - Person seeking work, not employed before
    - Not recorded 0
    - 1 Male
    - 2 Female

# (P053 – Total personal gross income (current)



| v | EV         |
|---|------------|
| n | <b>C</b> I |

| P004 | Gross wage, salary last week, month (main)            |
|------|-------------------------------------------------------|
| P014 | Gross wage, salary last week, month (subsd)           |
| P030 | Social security benefits excld income by 13 week rule |
| P031 | Social security benefits included in income calcs     |
| P037 | Income from subsidiary self-employment                |
| P047 | Income from self-employment (main)                    |
| P048 | Income from investments                               |
| P049 | Income from pensions, annuities                       |
| P050 | Income from other sources                             |
| A279 | Statutory sick pay - receiving at present             |
| B388 | Statutory sick p