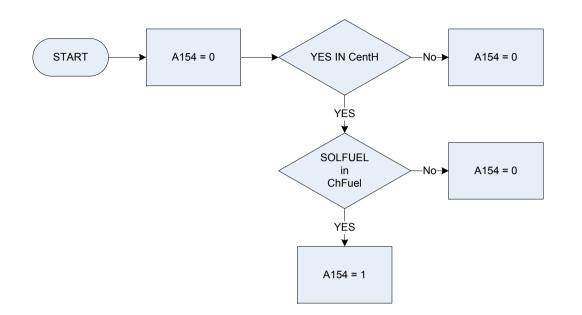

Mains Gas                                                               |
|            | 3 Solid               | Solid fuel                                                              |
|            | 4 Oil                 | Oil                                                                     |
|            | 5 Solfuel             | Solid fuel and oil                                                      |
|            | 6 BottGas             | Bottled (Tanked) gas                                                    |
|            | 7 Renew               | Renewable energy                                                        |
|            | 8 Other               | Other                                                                   |

## A154 Central heating by Solid Fuel and Oil



| <u>KEY</u> |                        |                                                                         |
|------------|------------------------|-------------------------------------------------------------------------|
| CentH      | Does the respondent    | have central heating, including storage heaters, in this accommodation? |
|            | 1                      | Yes                                                                     |
|            | 2                      | No                                                                      |
| ChFuel     | What fuel does it use? |                                                                         |
|            | 1 Elec                 | Electricity                                                             |