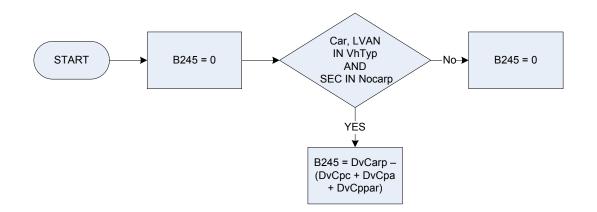

t – (Cpparamt – Vehicles: How much was allowed for road tax?)                                                             | VhTyp  | SEC Second hand<br>Is the vehicle:                                      |
| DVCpa      | Derived from Cpinsamt to give a weekly amount – ( <i>Cpinsamt – Vehicles: How much was included for</i> vehicle insurance?)                                           |        | <b>Car</b> a car<br><b>Ivan</b> a light van                             |
| DvCppar    | Derived from Cpparamt to give a weekly amount – ( <i>Cpparamt</i> – <i>Vehicles: How much was allowed for part exchange/trade-in?</i> )                               |        | mcyclea motor cyclemcvana motor caravanotheror some other motor vehicle |

# (B245 – Vehicle – cost of second hand car | van outright



| <u>KEY</u> |                                                                                                                                                                       |        |                                                                                                      |
|------------|-----------------------------------------------------------------------------------------------------------------------------------------------------------------------|--------|------------------------------------------------------------------------------------------------------|
| DvCarp     | Derived from Carpamt to give a weekly amount – (Carpamt – Vehicles: How much was the cash price of<br>this vehicle, BEFORE taking off any part exchange or trade-in?) | Nocarp | Was the vehicle