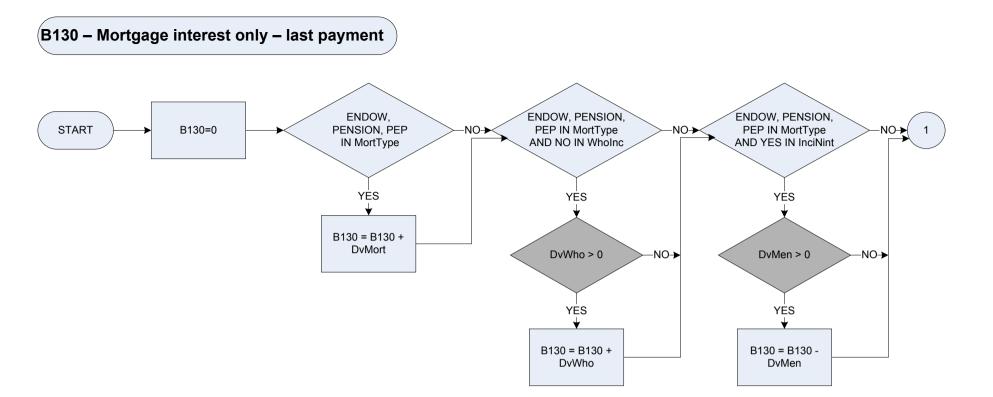

bined with furniture and contents and/or personal possessions |  |
|                                | PerOnly                                                                                                                                                                                                                                                  | or furniture and contents and/or personal possessions?                     |  |
| StriVal                        | What is the insured                                                                                                                                                                                                                                      | value of the structure?                                                    |  |



| DvMen<br>DvMorp | Derived from Menpolam to give a weekly amount – (Menpolam – Mortgage: How much was the respondent's last payment on the endowment policy/pension plan/PEP/ISA/unit trust?)<br>Derived from MortProt to give a weekly amount – (MortProt – Mortgage: (Apart from any endowment policies they have mentioned). Does the respondent have a mortgage protection policy to repay this mortgage in the event of sickness/accident, redundancy or death?) |   |  |
|-----------------|---------------------------------------------------------------------------------------------------------------------------------------------------------------------------------------------------------------------------------------------------------------------------------------------------------------------------