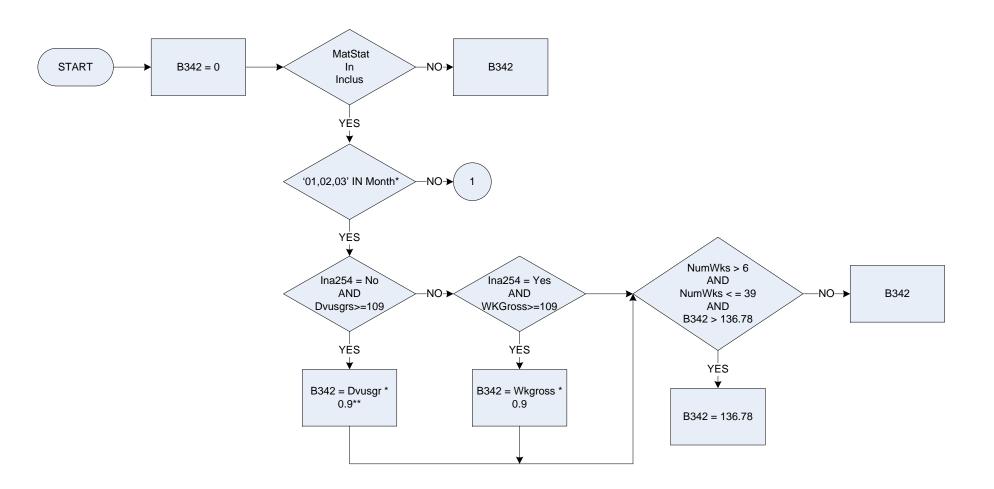

# A274 – Statutory maternity pay – received at present

| κ | F | Υ |  |
|---|---|---|--|

| ۸ | 2 | 7 |
|---|---|---|

| A274   | Statutory maternity p | bay received at present                           |
|--------|-----------------------|---------------------------------------------------|
|        | 0                     | Not applicable                                    |
|        | 1                     | Receiving at present                              |
| INCLUS | Did the respondents   | last wage/salary include any of these items?      |
|        | StatSick              | Statutory Sick Pay                                |
|        | MatStat               | Statutory Maternity Pay                           |
|        | PatStat               | Statutory Paternity Pay                           |
|        | AdopStat              | Statutory Adoption Pay                            |
|        | TaxRefnd              | Income Tax Refund                                 |
|        | MileAllw              | Mileage Allowance or fixed allowance for motoring |
|        | MotExpen              | Motoring Expenses Refund                          |
|        | None                  | None of these                                     |

# A2741 – Statutory maternity pay – time received

| Inclus | Did the resp | condent's last wage/salary include any of these items? |
|--------|--------------|--------------------------------------------------------|
|        | StatSick     | Statutory Sick Pay                                     |
|        | MatStat      | Statutory Maternity Pay                                |
|        | PatStat      | Statutory Paternity Pay                                |
|        | AdopStat     | Statutory Adoption Pay                                 |
|        | TaxRefnd     | Income Tax Refund                                      |
|        | MileAllw     | Mileage Allowance or fixed allowance for motoring      |
|        | MotExpen     | Motoring Expenses Refund                               |
|        | None         | None of these                                          |
| Weeks  | For how lor  | ng has the respondent been on this benefit?            |
|        | 1            | Up to 2 years                                          |
|        | 2            | 2 years but less than 3                                |
|        | 3            | 3 years but less than 4                                |
|        | 4            | 4 years but less than 5                                |
|        | 5            | 5 or more years                                        |

# (A2742 – Statutory maternity pay - number of weeks received (up to 2 years)

| Inclus | Did the resp | condent's last wage/salary include any of these items? |
|--------|--------------|--------------------------------------------------------|
|        | StatSick     | Statutory Sick Pay                                     |
|        | MatStat      | Statutory Maternity Pay                                |
|        | PatStat      | Statutory Paternity Pay                                |
|        | AdopStat     | Statutory Adoption Pay                                 |
|        | TaxRefnd     | Income Tax Refund                                      |
|        | MileAllw     | Mileage Allowance or fixed allowance for motoring      |
|        | MotExpen     | Motoring Expenses Refund                               |
|        | None         | None of these                                          |
| Weeks  | For how lor  | ng has the respondent been on this benefit?            |
|        | UpTwo        | Up to 2 years                                          |
|        | LesThre      | 2 years but less than 3                                |
|        | LesFour      | 3 years but less than 4                                |
|        | LesFiv       | 4 years but less than 5                                |
|        | MoreFiv      | 5 or more years                                        |
|        |              | -                                                      |