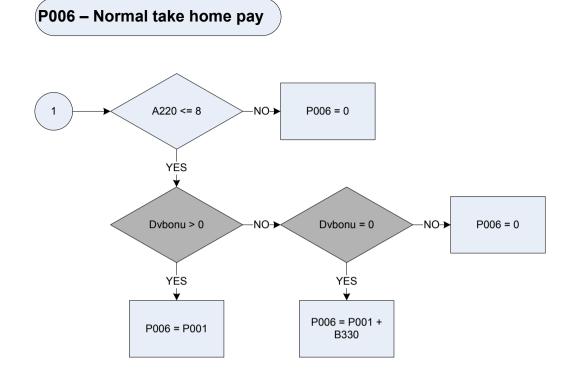

## A254 – Last take home pay – normal/not normal amount

| A254 | Last take home pay – is this the amount usually received by respondent? |
|------|-------------------------------------------------------------------------|
|------|-------------------------------------------------------------------------|

- 0 Not recorded
- 1 Normal
- 2 Not normal
- INA254 Was the last take home pay the amount the respondent usually receives?
  - 1 Yes
  - **2** No
  - 3 No usual amount

(A2561 – Working Tax Credits – time received