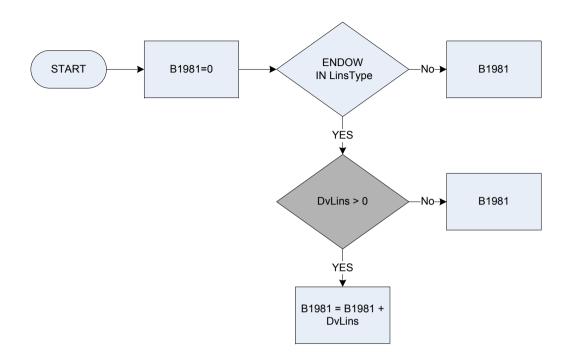

nt (including endowment savings plan)                             |  |  |
|                    | Life                                                                                                                                   | Life (excluding fixed term) or death                                     |  |  |
|                    | Fixterm                                                                                                                                | Fixed term life (including retirement policy, capital accumulation plan) |  |  |
|                    | Other                                                                                                                                  | Other                                                                    |  |  |





| DvLins<br>LinsType | Derived from LinsAmt to give a weekly amount – (LinsAmt – Life Insurance: How much was the last payment?) What type of policy is this? |                                                                          |  |  |
|--------------------|----------------------------------------------------------------------------------------------------------------------------------------|--------------------------------------------------------------------------|--|--|
|                    | Annuity                                                                                                                                | Annuity                                                                  |  |  |
|                    | Endow