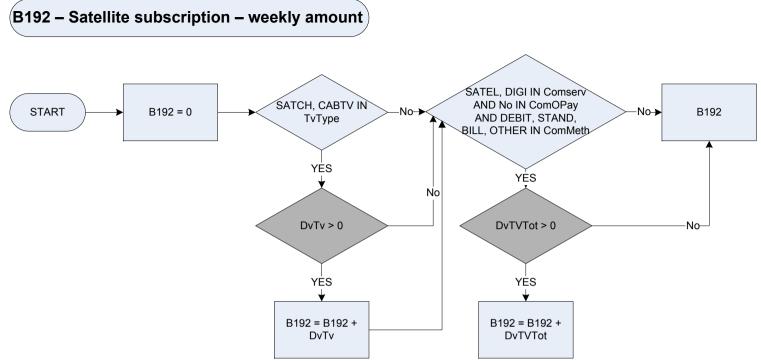

of interview                      | N                                                      |  |



<u>KEY</u> DvRt1

DvCpc



 DvCia
 Derived from CIAmt to give a weekly amount - (CIAmt - Vehicles: How much was the respondent's last payment?)

 Dvcpa
 Derived from CPInsAmt to give a weekly amount - (CPInsAmt - Vehicles: How much was included for vehicle insurance?)

## (B191 – Rent for TV | Satellite | VCR – weekly amount



 DvTv
 Derived from TVPayAmt to give a weekly amount – (TVPayAmt – Rental/Subscription: How much did the respondent pay last time?)

 TvType
 What does your payment cover?

 TVETC
 Hire or rental of a TV/DVD player/Blu Ray player/Digital recorder

 Satch
 Satellite channels subscription

 Cable
 Cable TV subscription

 CabTV
 Digital TV Subscription (e.g. BT Vision)



| ComMeth | Which of                                                                                                                     | these methods does the respondent use to pay?                          |
|---------|------------------------------------------------------------------------------------------------------------------------------|------------------------------------------------------------------------|
|         | Debit                                                                                                                        | Direct debit                                                           |
|         | Stand                                                                                                                        | Standing order