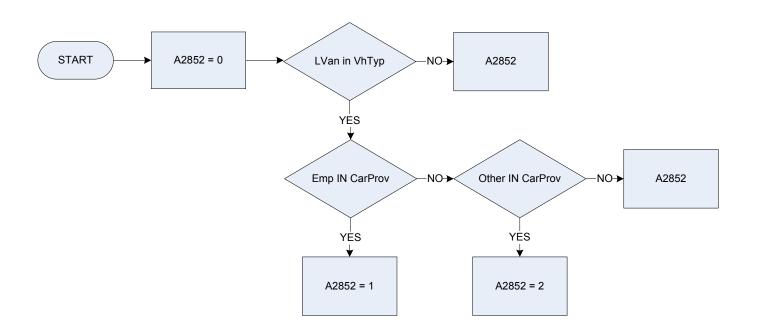

| "or some other motor vehicle?" |  |  |
| CarProv | Is this vehicle provided for continuous use by: respondent's employer or spouse's employer; or someone else? |                                |  |  |
|         | emp                                                                                                          | "employer"                     |  |  |
|         | other                                                                                                        | "someone else?"                |  |  |
|         |                                                                                                              |                                |  |  |

# A2852 – Company van provided by employer.



| CarProv | Is this veh                                                                                                           | this vehicle provided for the respondent's continuous use by: their employer or spouse's employer; or someone else? |  |  |  |  |
|---------|-----------------------------------------------------------------------------------------------------------------------|---------------------------------------------------------------------------------------------------------------------|--|--|--|--|
|         | Emp                                                                                                                   | Your employer or spouse's employer                                                                                  |  |  |  |  |
|         |