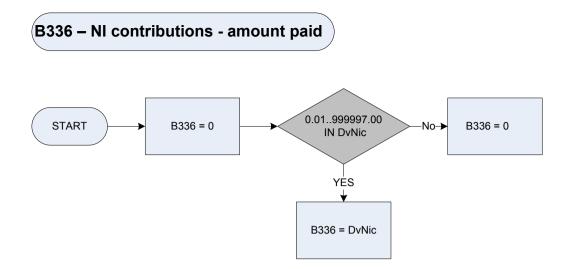

his amount before/after tax?                                                    |
|---------|--------------------------------------------------------------------------------------|
|         | 1 "before tax"                                                                       |
|         | 2 "after tax"                                                                        |
| Dvbon   | Derived from BonAm to give a weekly amount - (BonAm - Pay: How much was this bonus?) |
| Xb330   | Temporary variable used in calculations: Bonus earnings - net amount                 |
|         |                                                                                      |

(B333 – National savings investment account – interest received)





## (B335 – Guardian's allowance – amount received





### (B337 – Child benefit last amount received



# B338 – State retirement pension – last amount received



#### (B339 – Widow's Pension, Bereavement Allowance, Widowed Parent's Allowance - amount of last payment



DVWid





DvAFCS DvWWP Derived from response to Benamt to give a weekly amount for Armed Forces Compensation Scheme (Benamt: How much did the respondent get last time for this benefit?) Derived from response to Benamt to give a weekly amount for War Widows' Pension Scheme (Benamt: How much did the respondent get last time for this benefit?)

## (B341 – Maternity allowance – amount received



## (B342 - Statutory maternity pay - amount received



#### B342 - Statutory maternity pay - amount received



#### <u>KEY</u>

\* Respondents in January, February and March samples