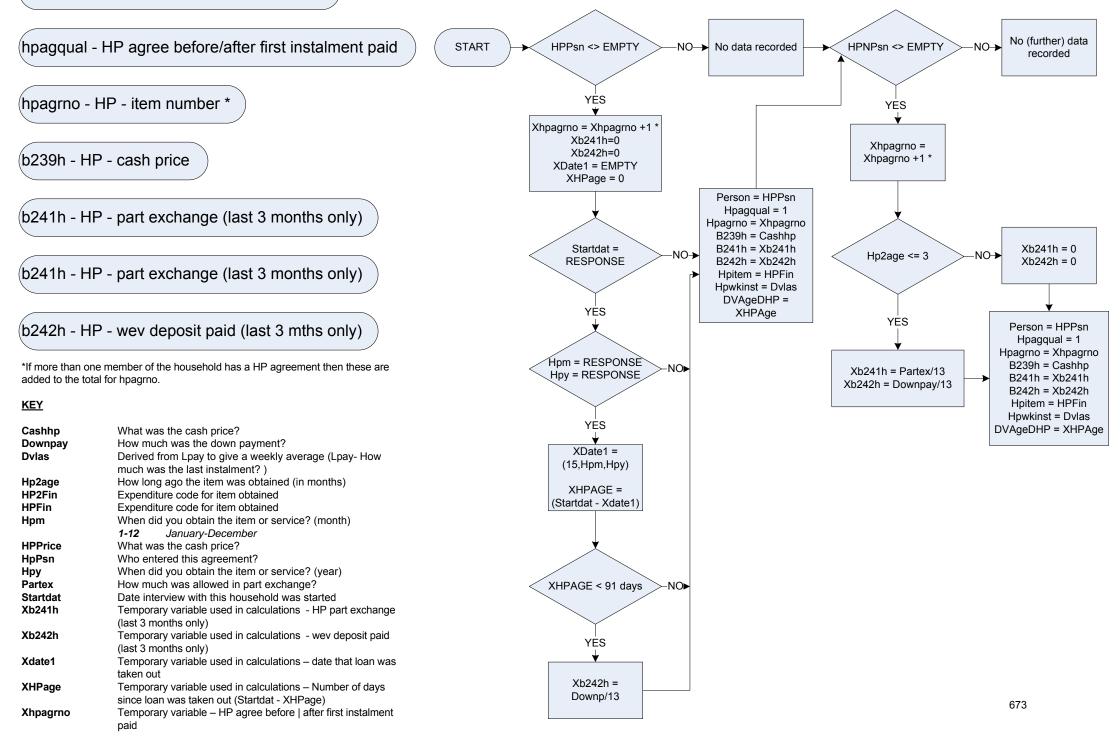

erived from FurnAmt to give a weekly amount - (*FurnAmt* - In the last 3 months, what is the total the respondent paid for furniture, excluding any interest paid on loans?)

 DvRug
 Derived from RugAmt to give a weekly amount - (*FurnAmt* - In the last 3 months, what is the total the respondent paid for carpets excluding any interest paid on loans?)

 P130
 Household goods (RPI) - personal expenditure (Person level)

Xp522 Temporary variable used in calculations – The sum of all personal expenditure on household goods by household members (P130)

# **Section Four:**

## Flowcharts – Loan transactions



\* Figures are divided by 13 because there are 13 weeks in a 3 month period

# **Section Five:**

# Flowcharts - Hire purchase

transactions

#### Set 88 – Hire purchase (HP) transactions



## **Section Six:**

## Product codes - Person level

| P116  | Housing - personal expenditure.  | E55212; E51112;                                                                     | Door, electrical and other fittings eg hook, socket; Purchase of materials for                                                                                                                                                                                                                                                                                                            |
|-------|----------------------------------|-------------------------------------------------------------------------------------|-------------------------------------------------------------------------------------------------------