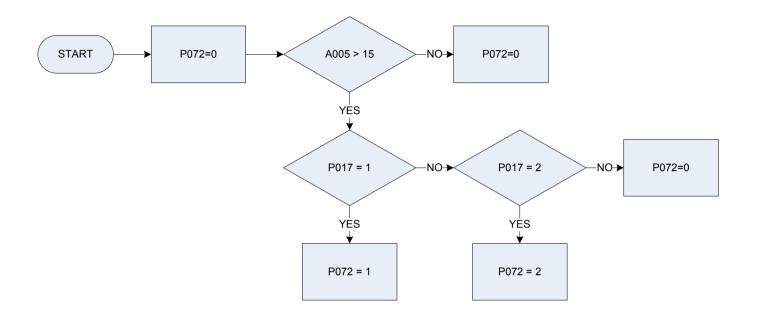

ot recorded                                                                                              |
|            | 1            | Received                                                                                                  |
| B318       | Deductions   | s from pay for superannuation – amount                                                                    |
| Dvdeds     | Derived fro  | m SJbDAmt to give a weekly amount – (SJbDAmt – Subsidiary Job: How much was deducted for this deduction?) |
| SjbFin     | Subsidiary   | Job: Expenditure code                                                                                     |
| 2          |              |                                                                                                           |





|   |   | - 1 |    |  |
|---|---|-----|----|--|
| n | 1 |     | T. |  |

P072

| A005 | Age                 |
|------|---------------------|
| P017 | Child aged under 18 |

- 0 Not recorded
- Male child under 18 1
- Female child under 18 2
- Single person aged 16 or 17 0 Not recorded
  - 1
  - Male;single: 16-17 Female;single: 16-17 2



### <u>KEY</u>

\* 'No response' indicates that the respondent was not routed to the question or the respondent did not answer

| B312   | Bonus earnings – gross amount                                                                           |
|--------|---------------------------------------------------------------------------------------------------------|
| B330   | Bonus earnings net amount