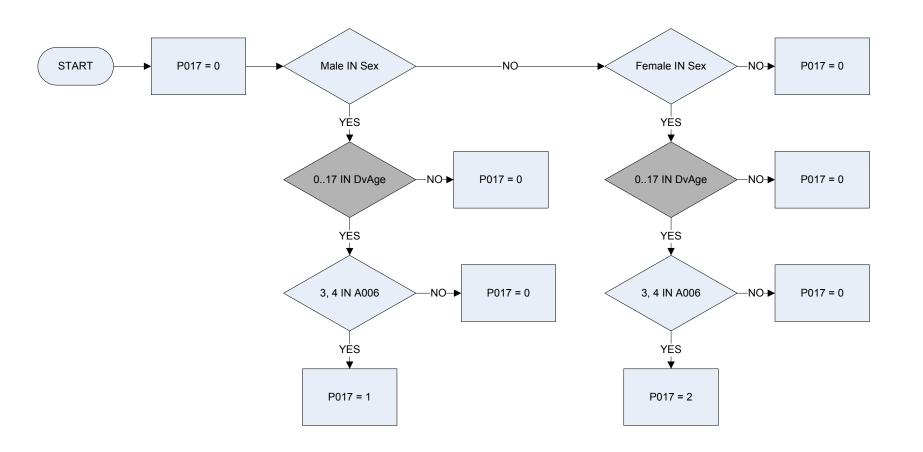

– Subsidiary Job: What was the respondents LAST take home pay, (what will be their take home pay) including overtime, bonus, commission or |
| <b>.</b> . | tips?)                                                                                                                                                                                           |
| Dvtaxs     | Derived from SJbTax to give a weekly amount – (SJbTax – Subsidiary Job: How much was deducted from the respondents wage/salary for income tax under PAYE?)                                       |

#### NOTE

Coding allows for up to 2 subsidiary jobs: [1] Subsidiary job number one/ second job.

[2] Subsidiary job number two/ third job.

P016 – Current industrial injury disablement benefit



# P017 – Dependent child aged under 18



<u>KEY</u> A006

| 1                                                   | spouse in household     |      |          |                       |
|-----------------------------------------------------|-------------------------|------|----------|-----------------------|
| 2                                                   | spouse not household    |      |          |                       |
| 3                                                   | Ċohabitee               |      |          |                       |
| 4                                                   | Single                  |      |          |                       |
| 5                                                   | Widowed                 | P017 | Child ac | jed under 18          |
| 6