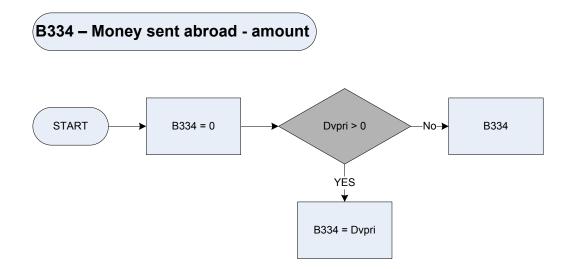

cluded in the total amount for B330.

| Bobatax | Was this amount before/after tax?                                                    |
|---------|--------------------------------------------------------------------------------------|
|         | 1 "before tax"                                                                       |
|         | 2 "after tax"                                                                        |
| Dvbon   | Derived from BonAm to give a weekly amount - (BonAm - Pay: How much was this bonus?) |
| Xb330   | Temporary variable used in calculations: Bonus earnings - net amount                 |
|         |                                                                                      |

(B333 – National savings investment account – interest received)





## (B335 – Guardian's allowance – amount received





### (B337 – Child benefit last amount received



# B338 – State retirement pension – last amount received



#### (B339 – Widow's Pension, Bereavement Allowance, Widowed Parent's Allowance - amount of last payment



DVWid





DvAFCS DvWWP Derived from response to Benamt to give a weekly amount for Armed Forces Compensation Scheme (Benamt: How much did the respondent get last time for this benefit?) Derived from response to Benamt to give a weekly amount for War Widows' Pension Scheme (Benamt: How much did the respondent get last time for this benefit?)

## (B341 – Maternity allowance – amount received



## (B342 - Statutory maternity pay - amount received



#### B342 - Statutory maternity pay - amount received



#### <u>KEY</u>