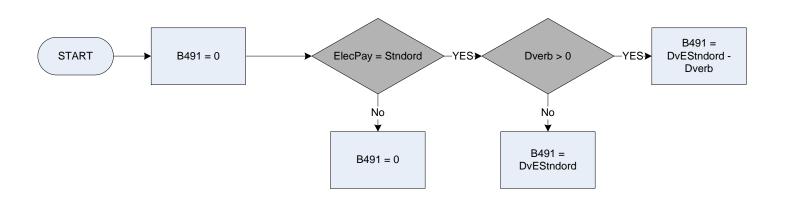

an once a month)                                                                        |
|        | Fueldir Fuel direct/direct from benefits                                                                                                           |
|        | FxAnBil Fixed Annual Bill (however much gas/electricity is used) e.g. StayWarm                                                                     |
|        | Othmeth Other (Please specify)                                                                                                                     |
|        |                                                                                                                                                    |

# (B491 – Electricity – amount paid by standing order, less rebates



| Derived fro | Derived from ERbtAmt to give a weekly amount ( <i>ERbtAmt – Electricity: How much was the last rebate before any deductions for hire purchase or credit sale?</i> )<br>Derived from EStndordAmt to give a weekly amount – (EStndordAmt - <i>Electricity: How much was the respondent's last standing order payment?</i> )<br>By which of these methods does the respondent pay for their electricity at this house/flat |  |  |
|-------------|---------------------------------------------------------------------------------------------------------------------------------------------------------------------------------------------------------------------------------------------------------------------------------------------------------------------------------------------------------------