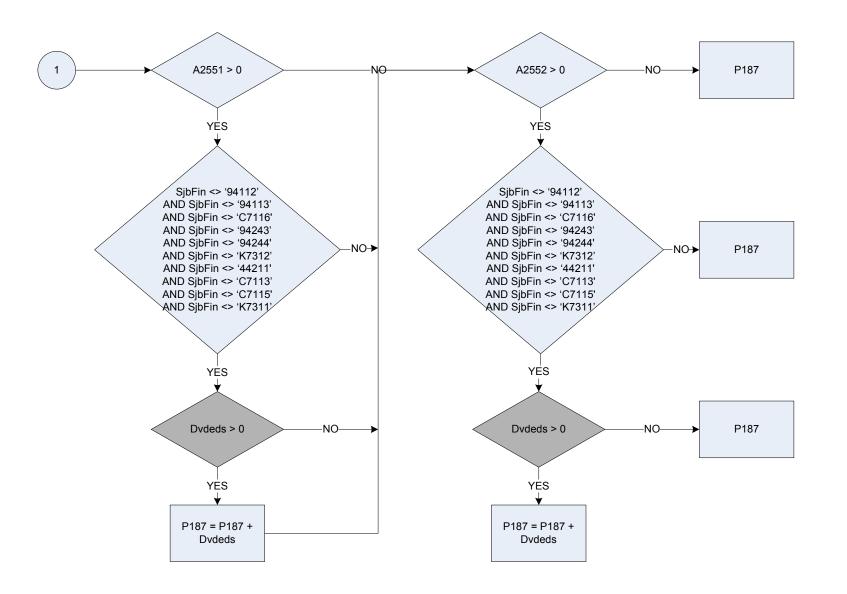

ived from PyDAmt to give a weekly amount – ( <i>PyDAmt – Pay: How much was deducted for [other deduction]?</i> )  |
| Dvdeds                | Derived from SJbDAmt to give a weekly amount – (SJbDAmt – Subsidiary Job: How much was deducted for this deduction?) |
| <b>PyFin =</b> K7311  | Deduction from pay (main job): Cash gifts not allocated elsewhere                                                    |
| <b>SjbFin =</b> K7311 | Deduction from pay (subsidiary job): Cash gifts not allocated elsewhere                                              |

#### P187 – All other codes as deductions from pay

Deduction: Cash gifts not allocated elsewhere

Deduction: Charitable gifts

K7311 K7312



#### (P187 – All other codes as deductions from pay)



(P187 – All other codes as deductions from pay)





(P199 – Normal gross weekly earnings - employees







| Dvavc    | Derived from AVCAmt to give a weekly amount – (AVCAmt – Pay: How much was deducted for AVCs?)                                                                                                               |
|----------|-------------------------------------------------------------------------------------------------------------------------------------------------------------------------------------------------------------|
| Dvdedo   | Derived from PyDAmt to give a weekly amount – (PyDAmt – Pay: How much was deducted for [other deduction]?)                                                                                                  |
| Dvdedtot | Derived from DedTot to give a weekly amount – (DedTot – Pay: How much