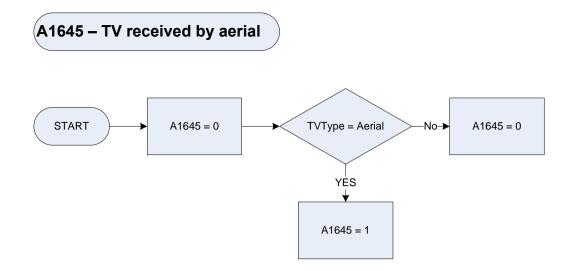

|                                                                                                                                                                                                                                                                                                                                         |
|                             | 0<br>1<br>How does the re<br>Aerial<br>Satell<br>Cable<br>BroadB<br>PComp | 0Cable receiver not recorded1Cable receiver presentHow does the respondent get television on their main set in their home?AerialA normal aerial on the TV set, attic or roofSatellA Sky satellite dishCableA connection made by cable TV companyBroadBThrough a telephone line connection / broadbandPCompOnly from a personal computer |



| A1645  | TV received by A                                                        | Aerial                                          |  |
|--------|-------------------------------------------------------------------------|-------------------------------------------------|--|
|        | 0                                                                       | Not connected by aerial                         |  |
|        | 1                                                                       | Connected by aerial at present                  |  |
| ТVТуре | How does the respondent get television on their main set in their home? |                                                 |  |
|        | Aerial                                                                  | A normal aerial on the