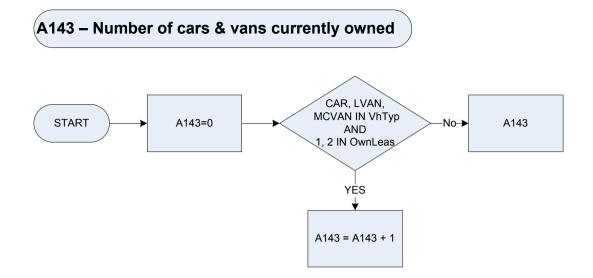

month)        |
| Fueldir                         | Fuel direct/direct from benefits                                           |
| FxAnBil                         | Fixed Annual Bill (however much gas/electricity is used) e.g. StayWarm     |
| Othmetg                         | Other (Please specify)                                                     |
| NA                              | Not applicable                                                             |
| Dknw                            | Don't know                                                                 |



## (A138 – Second dwelling in United Kingdom)



ShinUK

Is the second dwelling in England, Scotland, Wales or Northern Ireland?

Yes 1 2

No



HbAllw

Is the respondent allowed a rent rebate? **1** Yes

**2** No



| NEI |
|-----|

| Ownleas                             | Is the vehicle pr | ivately owned or leased at present? |
|-------------------------------------|-------------------|-------------------------------------|
|                                     | 1                 | Privately owned at present          |
|                                     | 2                 | Privately leased at present         |
| VhTyp Was the respondent's vehicle: |                   | dent's vehicle:                     |
|                                     | car               | a car                               |
|                                     | lvan              | a light van                         |
|                                     | mcycle            | a motor cycle