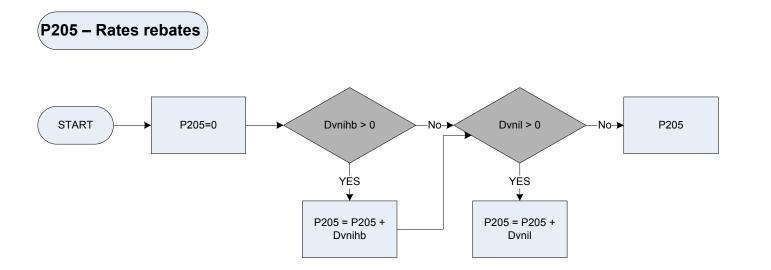

in the total amount for Xp071h

#### (P073h - Tax paid on bonuses - household



<u>KEY</u>

P073 Tax paid on bonuses (person level)

**Xp073h** \* Temporary variable used in calculations - The sum of all tax paid on bonuses by household members (P073)

\*If more than one respondent has paid tax on bonuses then these are both included in the total amount for Xp073h







# (P204 – Housing benefit for certified claimant



| <u>KEY</u> |
|------------|
|            |

| B040 | Rates rebate deducted from last rates/rent – amount   |
|------|-------------------------------------------------------|
| B047 | Rates rebate - lump sum refunds last year             |
| B230 | Rent rebate -amount received inc non -sep rate rebate |
| P203 | Income support currently received - household         |





 B026p
 Council tax – amount of discount for disabled

 B039p
 Council tax – amount of benefit/rebate weekly amount

 B028p
 Council tax – gross weekly amount payable

 CtdValue
 Was the respondent allowed: a 25% discount; or a 50% discount?

 D25
 25% discount

 D50
 or a 50% discount?



 KEY

 B028u
 Council tax – gross weekly amount payable

 B026u
 Council tax - amount of discount for disabled

 Dvct2
 Derived from CTRebAmt - How much was allowed?

- Ctdvalue Was respondent allowed: a 25% discount; or a 50% discount?
  - D25 a 25% discount
  - D50 or a 50% discount?



NIRate

#### (P220urnt – Rent | rate | council tax rebate or allowance – renters only



<u>KEY</u>

|   |   | ~~ |
|---|---|----|
| Δ | Т | 22 |
|   |   |    |

P220u

| Tenure type – | - harmonised |
|------------