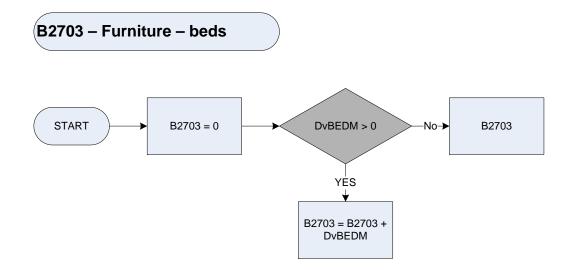

r<br>part exchange/trade-in?)                                          | Nocarp | Was the vehicle new or second-hand?<br><b>NEWW</b> New<br><b>SEC</b> Second-hand | 588 |

## (B2631 – Healthy start vouchers – imputed value last week



HIStAmt

## B2632 – Nursery milk – imputed value last week





**DVDIN** Derived from Dinamt to give a weekly amount – (Dinamt – How much did you pay for the dining table or chairs, excluding any interest paid on loans?)



**DVCOF** Derived from Cofamt to give a weekly amount – (Cofamt – How much did you pay for the coffee tables or nests of tables, excluding any interest paid on loans?)



**DVSET** Derived from Setamt to give a weekly amount – (Setamt – How much did you pay for the settees, armchairs or sofa beds, excluding any interest paid on loans?)



**DVBEDM** Derived from Bedamt to give a weekly amount – (Bedamt – How much did you pay for the beds or mattresses, excluding any interest paid on loans?)



DVWAR Derived from Waramt to give a weekly amount – (Waramt – How much did you pay for the wardrobes, dressing tables or other bedroom furniture, excluding any interest paid on loans?)





**DVCUP** Derived from Cupamt to give a weekly amount – (Cupamt – How much did you pay for the cupboards, bookcases, shelving or storage units, excluding any interest paid on loans?)



**DVLAMP** Derived from Lampamt to give a weekly amount – (Lampamt – How much did you pay for the table lamps, excluding any interest paid on loans?)



**DVOFF** Derived from Offamt to give a weekly amount – (Offamt – How much did you pay for the home office furn