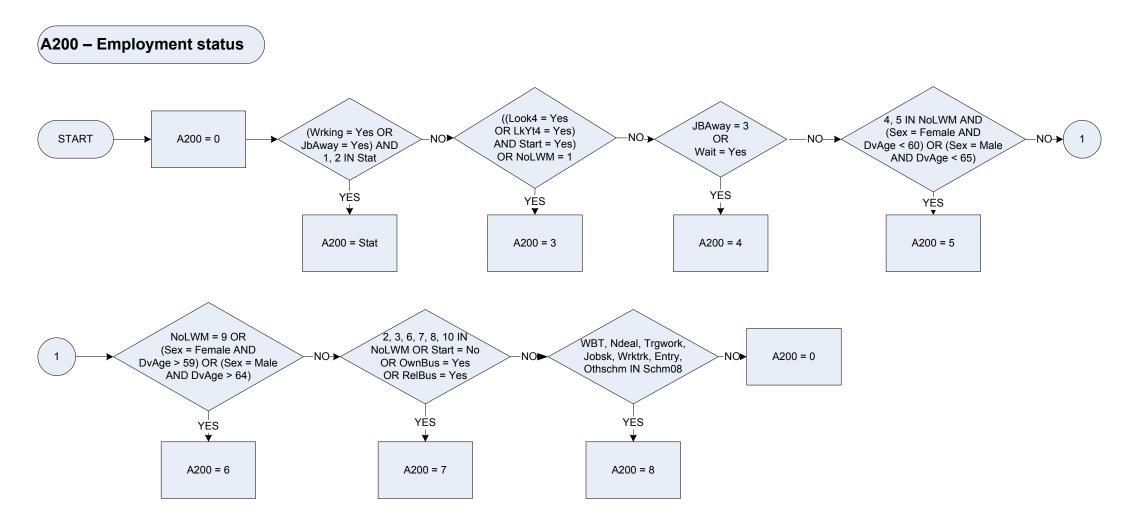

| <u>KEY</u> |                  |                                                             |
|------------|------------------|-------------------------------------------------------------|
| A204       |                  | ining programme government training programme               |
|            |                  | vernment training programme                                 |
| Schm12     | In the last seve | n days, was the respondent on any of the following schemes? |
|            | WorkC            | Work club or Enterprise club                                |
|            | NEA              | New Enterprise Allowance                                    |
|            | WorkE            | Work Experience                                             |
|            | WorkT            | Work Trial                                                  |
|            | WorkP            | Work programmes                                             |
|            | TrgS             | Training for success                                        |
|            | Steps            | Steps to work                                               |
|            | Tr4Wk            | Training for work                                           |
|            | Ready            | Get ready for work                                          |
|            | OthSchm          | Any other training scheme,                                  |
|            | None             | or none of these?                                           |