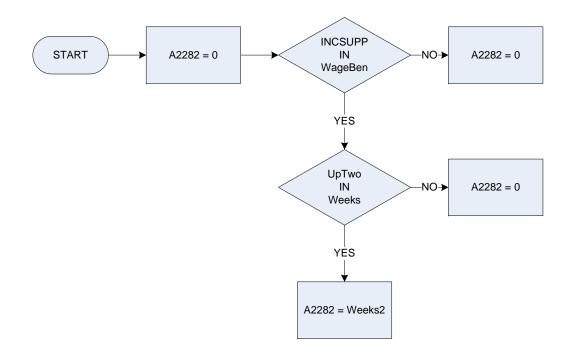

## (A2282 – Income support - number of weeks received (up to 2 years)

| WageBen | Is the respondent at present receiving any of these state benefits in their own right, that is where they are the named recipient?UniCredUniversal CreditHousing BenefitHousing BenefitWTCWorking Tax Credit (excluding any childcare element of Working Tax Credit)CTCChild Tax Credit (including any childcare element of Working Tax Credit)IncSuppIncome SupportJSAJobseeker's AllowanceESAEmployment and Support AllowanceCareAIICarer's AllowanceNoneNone of these |  |
|---------|--------------------------------------------------------------------------------------------------------------------------------------------------------------------------------------------------------------------------------------------------------------------------------------------------------------------------------------------------------------------------------------------------------------------------------------------------------------------------|--|
| Weeks   | For how long has the respondent been on this benefit?UpTwoUp to 2 yearsLesThre2 years but less than 3LesFour3 years but less than 4LesFiv4 years but less than 5MoreFiv5 or more years                                                                                                                                                                                                                                                                                   |  |
| Weeks2  | For how many weeks has the respondent been on this benefit?                                                                                                                                                                                                                                                                                                                                                                                                              |  |