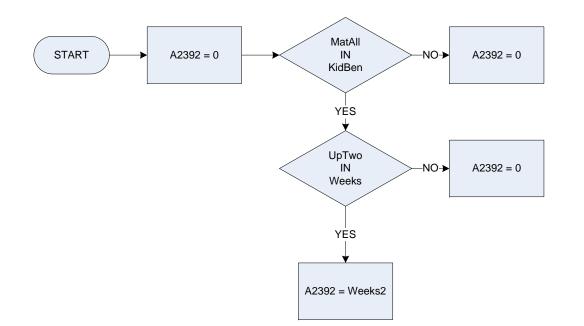

## (A2392 – Maternity allowance – time received (up to two years)

| KidBen | Is the respondent at present receiving any of these state benefits in their own right - that is, where they are the named recipient?         ChildBen       Child Benefit         GuardAll       Guardian's Allowance         MatAll       Maternity Allowance         None       None of these |  |
|--------|-------------------------------------------------------------------------------------------------------------------------------------------------------------------------------------------------------------------------------------------------------------------------------------------------|--|
| Weeks  | For how long has the respondent been on this benefit?UpTwoUp to 2 yearsLesThre2 years but less than 3LesFour3 years but less than 4LesFiv4 years but less than 5MoreFiv5 or more years                                                                                                          |  |
| Weeks2 | For how many weeks has the respondent been on this benefit?                                                                                                                                                                                                                                     |  |