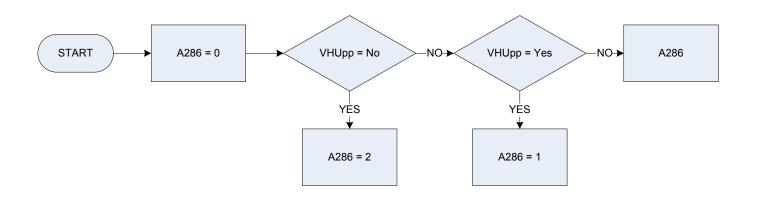

|
|            | Ivan a light van                                                                                                       |
|            | mcycle a motor cycle                                                                                                   |
|            | mcvan a motor caravan                                                                                                  |
|            | other or some other motor vehicle?                                                                                     |
| Person     | Who sold/owns/uses this vehicle?                                                                                       |

# A286 – Company provided petrol for private use



| KEY |  |
|-----|--|

| A286   | Company provided petrol for private use                                         |  |
|--------|---------------------------------------------------------------------------------|--|
|        | 0 Not recorded                                                                  |  |
|        | 1 Petrol provided                                                               |  |
|        | 2 Petrol not provided                                                           |  |
| Person | Who sold/owns/uses this vehicle?                                                |  |
| VHUpp  | Does an employer pay for any of the fuel for your private motoring in this vehi |  |
|        | 1 Yes                                                                           |  |
|