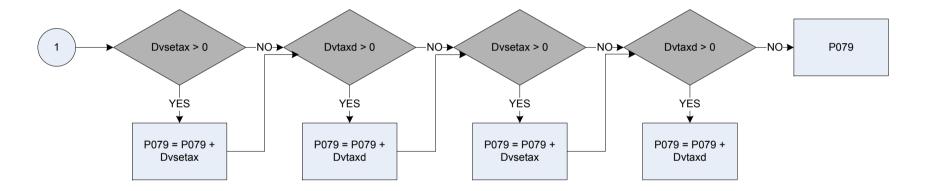

ary for income tax under PAYE?) |



| <u>KEY</u> |             |                                                                                      |  |
|------------|-------------|--------------------------------------------------------------------------------------|--|
| A250       | Main job –  | last pay was received in specified time period                                       |  |
|            | 0           | Not recorded                                                                         |  |
|            | 1           | Received                                                                             |  |
| Dvtax      | Derived fro | om Taxrefam to give a weekly amount – (Taxrefam – Pay: How much was the tax refund?) |  |

### (P079 – Income tax payments less refunds





#### <u>KEY</u>

B347 Annuity / trust / covenant - amount tax deducted B349 Pension (public / private) amount tax deducted B378 Stocks / shares etc - interest / dividends after tax B387 Income tax paid direct - amount B390 Income tax refund received - amount B409 Gilt-edged stock and war loan - interest B416 Interest received – Other savings account after tax Interest received – Current account after tax B4161 Interest received - Bank / Building Society after tax B4163 Derived from SeTaxAmt to give a weekly amount - (SeTaxAmt - Self Employment: How much did you pay altogether in the last 12 months?) Dvsetax Derived from TaxDAmt to give a weekly amount - (TaxDAmt - Self Employment: How much income tax was deducted last time?) Dvtaxd P073 Tax paid on bonuses P077 Paye tax deduction - curre