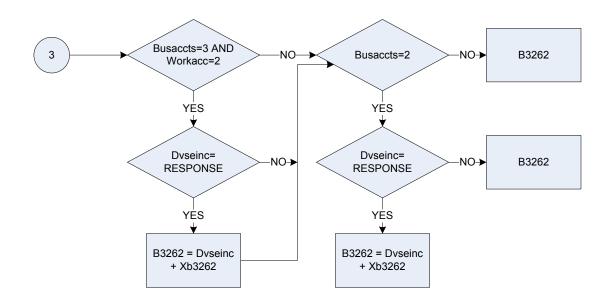

as having a job or a business?                                    |
|            | Bus          | A business                                                                                    |
|            | Neither      | (Neither of these)                                                                            |
| Profit1    | Self-Employr | nent: profit/loss amount                                                                      |
| Profit2    | Self-Employr | nent: Did the answer in Profit1 refer to profit or loss?                                      |

197

## (B3262 - First subsidiary job: Self employed - amount of gross income



(B3262 - First subsidiary job: Self employed - amount of gross income



## B3262 - First subsidiary job: Self employed - amount of gross income



# B3262 - First subsidiary job: Self employed - amount of gross income

<u>KEY</u>

| A200      | Employment status                                                                                            |  |
|-----------|--------------------------------------------------------------------------------------------------------------|--|
| A200      | 0 Not recorded                                                                                               |  |
|           | 1 Employee                                                                                                   |  |
|           |                                                                                                              |  |
|           |