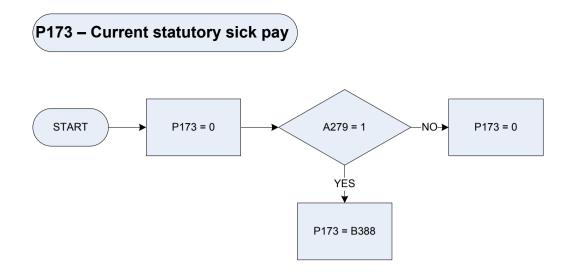

| <u>KEY</u> |            |                                                                 |
|------------|------------|-----------------------------------------------------------------|
| A234       | Statutory  | sick pay - receiving at present                                 |
|            | 0          | Not recorded                                                    |
|            | 1          | Included                                                        |
| Payinc     | Did the re | espondent's take home pay include any of the items shown below? |
|            | SSP        | Statutory Sick Pay                                              |
|            | SMP        | Statutory Maternity Pay                                         |
|            | SPP        | Statutory Paternity Pay                                         |
|            | SAP        | Statutory Adoption Pay                                          |
|            | NoInc      | None of these                                                   |