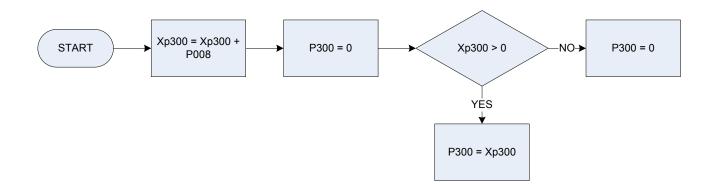

of purchase) |  |
|      | 6                                                             | Owned by Rental Purchase                          |  |
|      | 7                                                             | Owned Outright                                    |  |
|      | 8                                                             | Rent Free                                         |  |
| B010 | Rents/rates – last net payment                                |                                                   |  |
| B020 | Net rent – service charge deducted                            |                                                   |  |
| B230 | Rent rebate – amount received including non – sep rate rebate |                                                   |  |

#### 638





# (P304 - Household Reference Person unemployed



| A003                  | Household Reference Person (HRP) |                                                                                |  |
|-----------------------|----------------------------------|--------------------------------------------------------------------------------|--|
|                       | 1                                | HRP                                                                            |  |
|                       | 2                                | Not HRP                                                                        |  |
| A200                  | Employment status                |                                                                                |  |
|