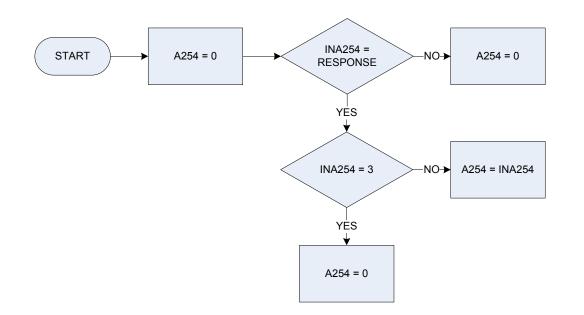

## A254 – Last take home pay – normal/not normal amount

| A254 | Last take home pay – is this the amount usually received by respondent? |
|------|-------------------------------------------------------------------------|
|------|-------------------------------------------------------------------------|

- 0 Not recorded
- 1 Normal
- 2 Not normal
- INA254 Was the last take home pay the amount the respondent usually receives?
  - 1 Yes
  - **2** No
  - 3 No usual amount

(A2561 – Working Tax Credits – time received