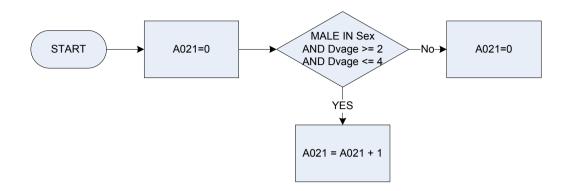

|  |
|            | 9              | Civil Partner not in HH                                                              |  |
|            | 10             | Former Civil Partner                                                                 |  |
| Xa017      | Tempora        | ary variable to count the sum of single females age 16 but under 18 in the household |  |

(A018 – No of single persons – age 16 but under 18





<u>KEY</u>

Dvage Sex

| Derived fro | m Birth and Agelf - Age for whole sample |  |
|-------------|------------------------------------------|--|
| Sex         |                                          |  |
| 1           | Male                                     |  |
| 2           | Female                                   |  |









<u>KEY</u>

Dvage Sex









|   | /  |
|---|----|
| ĸ | FY |
|   |    |





<u>KEY</u>

Dvage Sex







| <u>KEY</u> |
|------------|
|------------|



<u>KEY</u>

Dvage Sex









Dvage Sex Derived from Birth and Agelf - Age for whole sample Sex 1 Male 2 Female





|   | /  |
|---|----|
| ĸ | FY |
|   |    |

Dvage Sex Derived from Birth and Agelf - Age for whole sample Sex 1 Male 2 Female



<u>KEY</u>

## A035 – No of female adults – age 60 but under 65



<u>KEY</u>

## A036 – No of female adults – age 65 but under 70



<u>KEY</u>





<u>KEY</u>

(A040 – Number of children age under 2



## (A041 – Number of children age 2 and under 5



## (A042 – Number of children age 5 and under 18



A032

## (A043 – Number of adults – age 18 and under 45



A033

# (A044 – Number