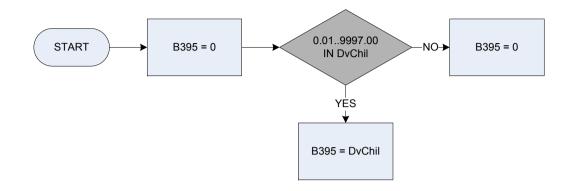

|
| (Apart from tax deducted at source) Has the respondent made any (other) income tax payments relating to this job/business in the last 12 months? |
| 1 Yes                                                                                                                                            |
| 2 No                                                                                                                                             |
|                                                                                                                                                  |







XMasBon

In the 12 months since (Date) has the respondent received a state Christmas bonus?

1 Yes

**2** No

#### (B395 - Children's investments/accounts income – amount received



<u>KEY</u> DvChil

Derived from ChiAmt to give a weekly amount – (ChiAmt - Children's Income: How much in total has been received from these sources in the last 12 months?) (Sources: Interest on a bank account. Building society account or other savings account, Income from National savings and investments e.g. children's bonus bonds), Interest or dividends from gifts, stocks, shares or other investments, Income from trust fund.)



DvChd

Derived from ChdAmt to give a weekly amount – (ChdAmt - Children's Income: How much in total has been received from these sources in the last 12 months?) (Sources: A spare time job or any other source of income)





**DvOthSV** Derived from OthSVAmt to give a weekly amount – (OthSvAmt – Other savings Account: What was the total interest over the last 1