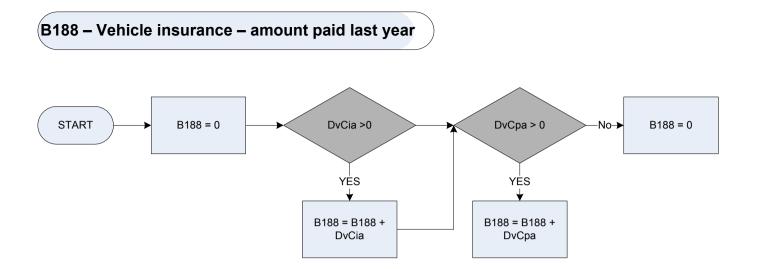

|  |
| LnFin            | 71112                                  | New car/van: Loan or HP                                |  |
|                  | 92117                                  | Purchase of second hand motor caravan – outright       |  |
| Lnipex           | How much was                           | allowed in part exchange?                              |  |
| Lnipric          | Total cash price                       |                                                        |  |
| Partex           | How much was allowed in part exchange? |                                                        |  |
| Startdat         | Date of interview                      | N                                                      |  |



<u>KEY</u> DvRt1

DvCpc



 DvCia
 Derived from CIAmt to give a weekly amount - (CIAmt - Vehicles: How much was the respondent's last payment?)

 Dvcpa
 Derived from CPInsAmt to give a weekly amount - (CPInsAmt - Vehicles: How much was included for vehicle insurance?)

## (B191 – Rent for TV | Satellite | VCR – weekly amount



 DvTv
 Derived from TVPayAmt to give a weekly amount – (TVPayAmt – Rental/Subscription: How much did the respondent pay last time?)

 TvType
 What does your payment cover?

 TVETC
 Hire or rental of a TV/DVD player/Blu Ray player/Digital recorder

 Satch
 Satellite channels subscription

 Cable
 Cable TV subscription

 CabTV
 Digital TV Subscription (e.g. BT Vision)



| ComMeth | Which of