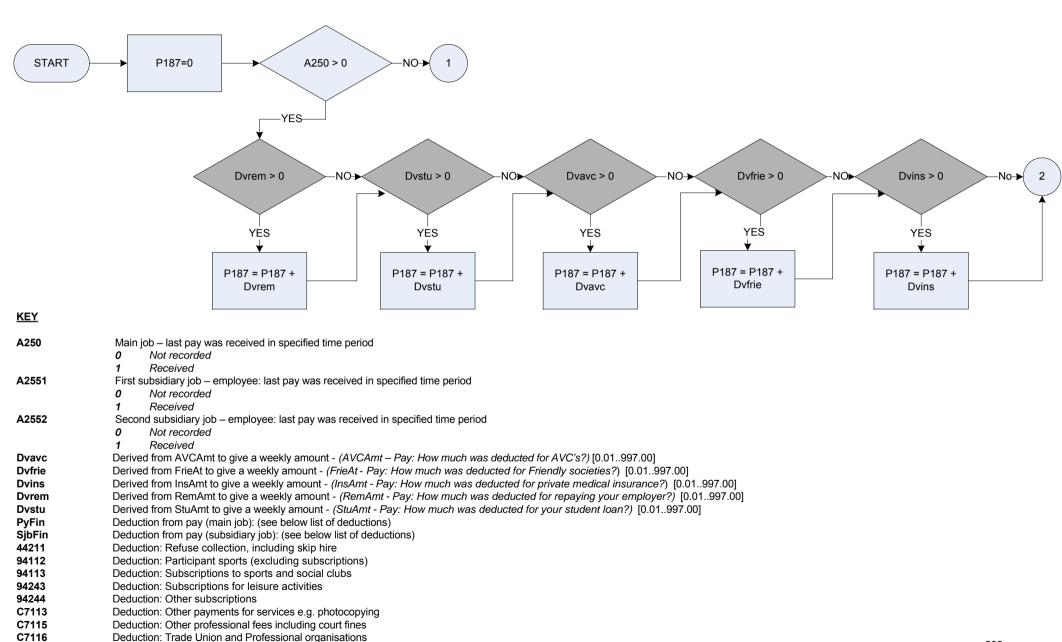

|
| Dvdedo                | Derived from PyDAmt to give a weekly amount – ( <i>PyDAmt – Pay: How much was deducted for [other deduction]?</i> )  |
| Dvdeds                | Derived from SJbDAmt to give a weekly amount – (SJbDAmt – Subsidiary Job: How much was deducted for this deduction?) |
| <b>PyFin =</b> K7311  | Deduction from pay (main job): Cash gifts not allocated elsewhere                                                    |
| <b>SjbFin =</b> K7311 | Deduction from pay (subsidiary job): Cash gifts not allocated elsewhere                                              |

#### P187 – All other codes as deductions from pay

Deduction: Cash gifts not allocated elsewhere

Deduction: Charitable gifts

K7311 K7312



#### (P187 – All other codes as deductions from pay)



(P187 – All other codes as deductions from pay)





(P199 – Normal gross weekly earnings - employees







| Dvavc    | Derived from AVCAmt to give a weekly amount – (AVCAmt – Pay: How much was deducted for AVCs?)                                                                                                               |
|----------|-------------------------------------------------------------------------------------------------------------------------------------------------------------------------------------------------------------|
| Dvdedo   | Derived from PyDAmt to give a weekly amount – (PyDAmt – Pay: How much was deducted for [other deduction]?)