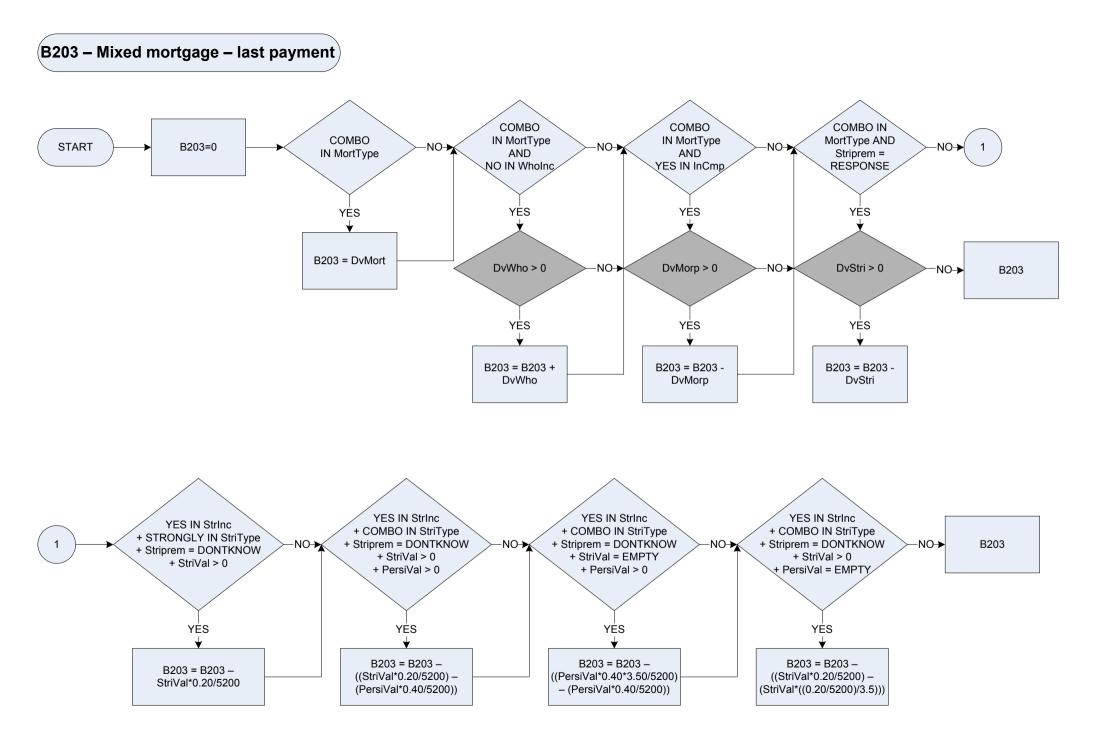

|  |
| WhoInc   | Was this amoun                                                                                                                            | t included in the mortgage repayment the respondent mentioned earlier?                                                                                                                                                        | 498         |  |
|          |                                                                                                                                           |                                                                                                                                                                                                                               |             |  |



# (B203 – Mixed mortgage – last payment)

| DvMorp   | Derived from MortProt to give a weekly amount – (DvMorp – Mortgage: (Apart from any endowment policies they have mentioned). Does the respondent have a mortgage protection policy to repay this mortgage in the event of sickness/accident, redundancy or death?) |                                                                                                 |  |
|----------|--------------------------------------------------------------------------------------------------------------------------------------------------------------------------------------------------------------------------------------------------------------------|-------------------------------------------------------------------------------------------------|--|
| DvMo