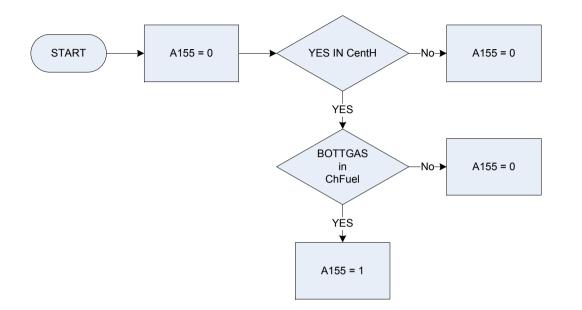

Maingas              | Mains Gas                                                               |
|            | 3 Solid                | Solid fuel                                                              |
|            | 4 Oil                  | Oil                                                                     |
|            | 5 Solfuel              | Solid fuel and oil                                                      |
|            | 6 BottGas              | Bottled (Tanked) gas                                                    |
|            | 7 Renew                | Renewable energy                                                        |
|            |                        |                                                                         |

Other

8 Other





| <u>KEY</u> |                        |                                                                         |
|------------|------------------------|-------------------------------------------------------------------------|
| CentH      | Does the respondent    | have central heating, including storage heaters, in this accommodation? |
|            | 1                      | Yes                                                                     |
|            | 2                      | No                                                                      |
| ChFuel     | What fuel does it use? |                                                                         |
|            | 1 Elec                 | Electricity                                                             |