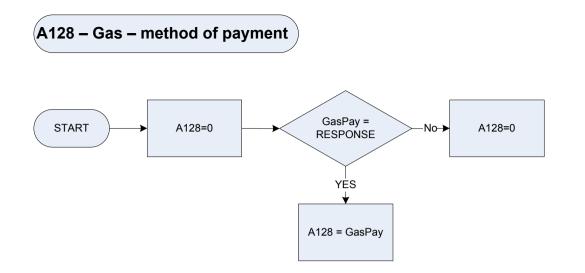

sent                               |
| VhTyp   | Was the r                                            | espondent's vehicle:                                      |
|         | car                                                  | a car                                                     |
|         | Ivan                                                 | a light van                                               |
|         | mcycle                                               | a motor cycle                                             |
|         | mcvan                                                | a motor caravan                                           |
|         | other                                                | or some other motor vehicle?                              |



| A128                                                                                      | Gas - method of payment |                                                                        |
|-------------------------------------------------------------------------------------------|-------------------------|------------------------------------------------------------------------|
|                                                                                           | 0                       | Not recorded                                                           |
|                                                                                           | 1                       | Direct debit                                                           |
|