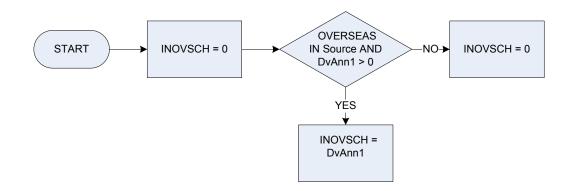

or BEFORE tax?

Aftr After tax,





**DvCur** Derived from CurAmt to give a weekly amount – (CurAmt – Current Account: What was the total interest over the last 12 months?)

Curtax Is the interest received AFTER or BEFORE tax?

Aftr After tax,

## B4162 – Interest received – Bank/Building society before tax



<u>KEY</u>

**Dvbk** Derived from BkAmt to give a weekly amount – (*BkAmt - Bank: What was the total interest over the last 12 months?*)

Bktax Is the interest received AFTER or BEFORE tax?

Aftr After tax

## (B4163 – Interest received – Bank/Building society after tax)



<u>KEY</u>

**Dvbk** Derived from BkAmt to give a weekly amount – (BkAmt – BANK: What was the total interest over the last 12 months?)

**Bktax** Is the interest received AFTER or BEFORE tax?

Aftr After tax,





KEY

\_\_\_\_\_

 DvAnn1
 Derived from AnnFees to give a weekly amount – (AnnFees - Education: What is the current annual value of the grant including fees?)

 EGrPsn
 Education: Person receiving the grant

 Source
 Is the source of the grant state, private or overseas?









P001

Main job – last pay was received in specified time period *0* Not recorded *1* Received Take home pay, last time paid (main)

218

#### (P003 – Gross wage, salary last time paid (main)



| Dvavc    | Derived from AVCAmt to give a weekly amount – (AVCAmt -Pay: How much was deducted for AVCs?)                                         |
|----------|--------------------------------------------------------------------------------------------------------------------------------------|
| Dvdedo   | Derived from Py