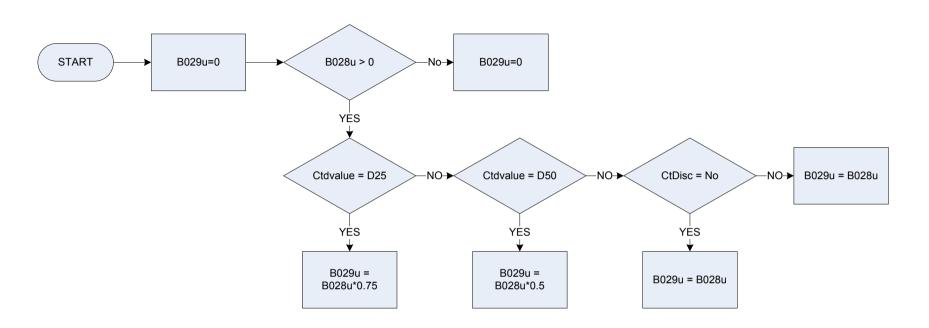

---------------------------------------------------------------------------------------------------------------------------------------------------------------------------------|
| CTDvalue        | If the household includes one or more such adults and one other adult who is not in these groups, a 25% discount will apply. If the household is comprised exclusively such adults, a 50% discount will apply. This will be rare.<br>Was the respondent allowed: a 25% discount; or a 50% discount?<br><b>D25</b> a 25% discount<br><b>D50</b> or a 50% discount?                                                                                                                                                                                                |

# B029u – Council tax payable after status discount



| <u>KEY</u>      |                                                                                                                                                                                                                                                                                                                                                                                                                                                                                                                                                   |
|-----------------|-----------------------------------------------------------------------------------------------------------------------------------------------------------------------------------------------------------------------------------