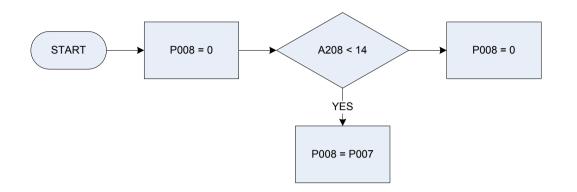

t – (StuAmt - Pay: How much was deducted for your student loan?)                     |
| Dvspt    | Derived from SptDAmt to give a weekly amount – (SptDAmt - Pay: How much was deducted for sports clubs or specialist pastimes?) |
| Dvtax1   | Derived from PyTax to give a weekly amount – (PyTax – Pay: amount deducted from wage/salary for income tax under PAYE)         |
| Dvuni    | Derived from UnDAmt to give a weekly amount – (UnDAmt - Pay: How much was deducted for union fees?)                            |
| P006     | Normal take home pay                                                                                                           |
| PyDVPen  | Derived from PenDAmt to give a weekly amount – (PenDAmt - Pay: How much was deducted for superannuation?)                      |





### (P010 – Government Training Programme allowance - current



| <u>KEY</u> |  |
|------------|--|
| A204       |  |
|            |  |

B382

Government training programme0No government training programme1Government training programme

Government training scheme – allowance received





(P011 – Subsidiary jobs gross wage - last time paid (13 week rule)



| <u>KEY</u> |                                                                                                                                                                                                           |                                                                                                                                               |     |
|------------|------------------------------------------------------