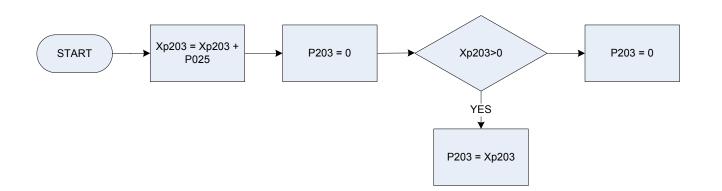

s tax deducted from pensions, investments, annuities then these are both included in the total amount for Xp068h



P071 Pension & superannuation contributions (person level)

**Xp071h** \* Temporary variable used in calculations - The sum of all pension and superannutation contributions made by household members (P071)

\*If more than one respondent makes pensions & superannuation contributions then these are all included in the total amount for Xp071h

#### (P073h - Tax paid on bonuses - household



<u>KEY</u>

P073 Tax paid on bonuses (person level)

**Xp073h** \* Temporary variable used in calculations - The sum of all tax paid on bonuses by household members (P073)

\*If more than one respondent has paid tax on bonuses then these are both included in the total amount for Xp073h







# (P204 – Housing benefit for certified claimant



| <u>KEY</u> |
|------------|
|            |

| B040 | Rates rebate deducted from last rates/rent – amount   |
|------|-------------------------------------------------------|
| B047 | Rates rebate - lump sum refunds last year             |
| B230 | Rent rebate -amount received inc non -sep rate rebate |
| P203 | Income support currently received - household         |





 B026p
 Council tax – amount of discount for disabled

 B039p
 Council tax – amount of benefit/rebate weekly amount

 B028p
 Council tax – gross weekly amount payable

 CtdValue
 Was the respondent allowed: a 25% discount; or a 50% discount?

 D25
 25% discount

 D50
 or a 50% discount?



 KEY

 B028u
 Council tax – gross weekly amount payable

 B026u
 Council tax -