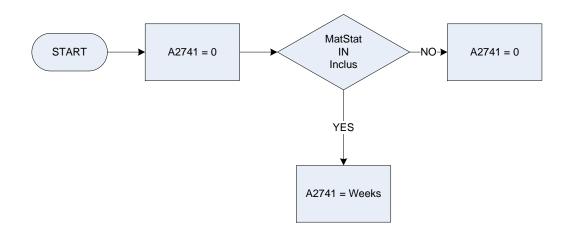

# A2741 – Statutory maternity pay – time received

| Inclus | Did the resp | condent's last wage/salary include any of these items? |
|--------|--------------|--------------------------------------------------------|
|        | StatSick     | Statutory Sick Pay                                     |
|        | MatStat      | Statutory Maternity Pay                                |
|        | PatStat      | Statutory Paternity Pay                                |
|        | AdopStat     | Statutory Adoption Pay                                 |
|        | TaxRefnd     | Income Tax Refund                                      |
|        | MileAllw     | Mileage Allowance or fixed allowance for motoring      |
|        | MotExpen     | Motoring Expenses Refund                               |
|        | None         | None of these                                          |
| Weeks  | For how lor  | ng has the respondent been on this benefit?            |
|        | 1            | Up to 2 years                                          |
|        | 2            | 2 years but less than 3                                |
|        | 3            | 3 years but less than 4                                |
|        | 4            | 4 years but less than 5                                |
|        | 5            | 5 or more years                                        |