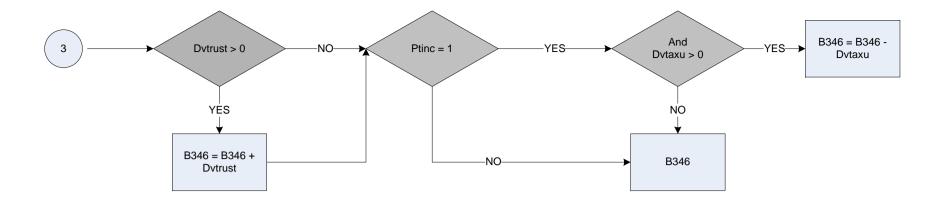

|  |
|                            | None                                                                                                                                                                                                                  | None of these                                                                            |  |
| Month<br>NumWks<br>WkGross | Sample month<br>Number of week<br>Weekly gross pa                                                                                                                                                                     | s in the last 12 months Statutory Maternity Pay was received by respondent<br>y received |  |

### (B343 – Carers allowance – amount received









KEY

| Dvpriv  | Derived from INCAMT - Pensions: How much did you receive last time? DV for personal private pensions             |
|---------|------------------------------------------------------------------------------------------------------------------|
| Dvequ   | Derived from INCAMT - Pensions: How much did you receive last time? DV for annuity/equity release plan           |
| Dvtupen | Derived from INCAMT - Pensions: How much did you receive last time? DV for trade union/ friendly society pension |
| Dvtrust | Derived from INCAMT - Pensions: How much did you receive last time? DV for trust income                          |
| Dvtaxp  | Derived from TAXAMT - Pensions: How much tax was deducted? DV for personal private pensions                      |
| Dvtaxq  | Derived from TAXAMT