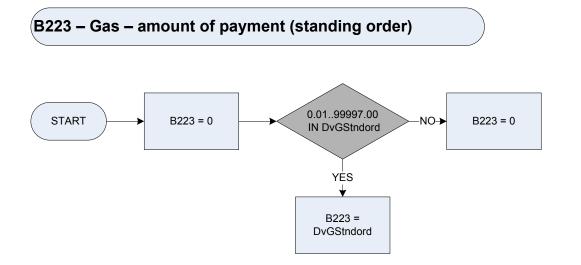

|  |
| Other    | Other (please specify)                                                                                     |  |







#### B216 – Bus + tube and/or rail season

<u>KEY</u>



 DvSea
 Derived from SeasVal to give a weekly amount – (SeasVal – Season Tickets: How much did the respondent pay for their season ticket?)

 SeasCod
 Expenditure Code: Season tickets

 SeasFin
 Expenditure Code: Season tickets

 73511
 Combined fare season tickets





 DvSea
 Derived from SeasVal to give a weekly amount – (SeasVal – Season Tickets: How much did the respondent pay for their season ticket?)

 SeasCod
 Expenditure Code: Season tickets

 SeasFin
 Expenditure Code: Season tickets

 73211
 Bus and coach season tickets





#### B219 - Water travel season ticket













# (B229 – Medical insurance – total amount premium



| DvMins   | Derived from Mi | Derived from MinsAmt to give a weekly amount - (MinsAmt - Other Insurance: How much was the last payment?) |  |  |
|----------|-----------------|------------------------------------------------------------------------------------------------------------|--|--|
| MinsType | What type of po | licy insurance is this?                                                                                    |  |  |
|          | Dent            | Dental insurance                                                                                           |  |  |
|          | MPrem           | Private medical insurance schemes (eg BUPA, HCS, PPA, PPP, WPA)                                            |  |  |
|