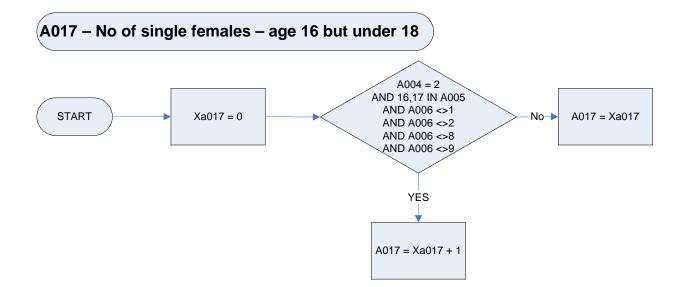

|  |
|            | 6              | Divorced                                                                           |  |
|            | 7              | Separated                                                                          |  |
|            | 8              | Civil Partner in HH                                                                |  |
|            | 9              | Civil Partner not in HH                                                            |  |
|            | 10             | Former Civil Partner                                                               |  |
| Xa016      | Tempor         | ary variable to count the sum of single males age 16 but under 18 in the household |  |



| <u>KEY</u> |                |                                                                                      |  |
|------------|----------------|--------------------------------------------------------------------------------------|--|
| 4004       | 0              |                                                                                      |  |
| A004       | Sex            |                                                                                      |  |
|            | 1              | Male                                                                                 |  |
|            | 2              | Female                                                                               |  |
| A005       | Age            |