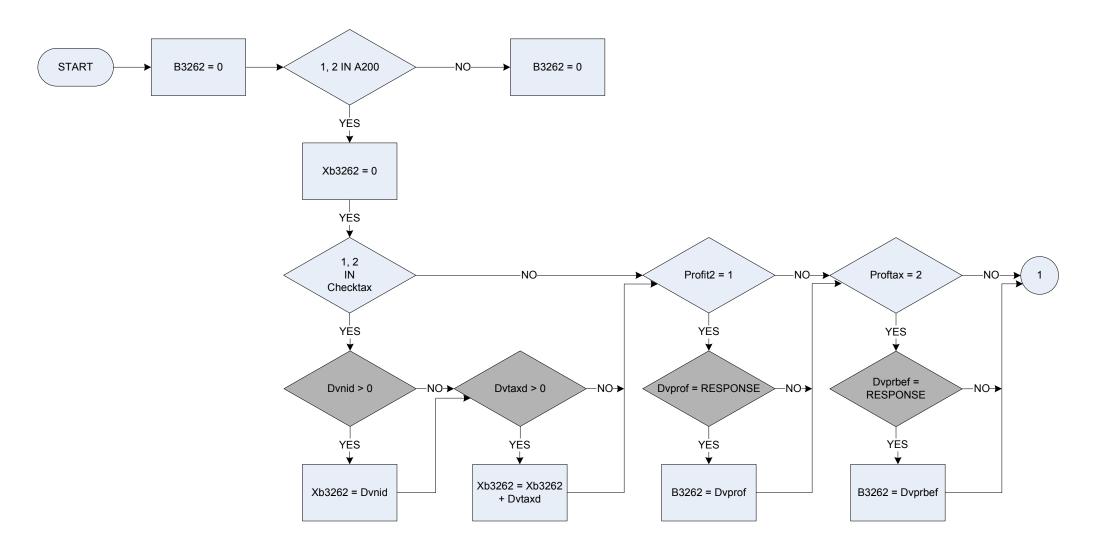

to give a weekly amount – (Profit - Self-Employment: What was the profit/loss amount?) |
| JobBus     | Does the res | pondent think of themselves as having a job or a business?                                    |
|            | Bus          | A business                                                                                    |
|            | Neither      | (Neither of these)                                                                            |
| Profit1    | Self-Employr | nent: profit/loss amount                                                                      |
| Profit2    | Self-Employr | nent: Did the answer in Profit1 refer to profit or loss?                                      |

197

## (B3262 - First subsidiary job: Self employed - amount of gross income



(B3262 - First subsidiary job: Self employed - amount of gross income



## B3262 - First subsidiary job: Self employed - amount of gross income



# B3262 - First subsidiary job: Self employed - amount of gross income

<u>KEY</u>

| A200      | Employment status                                                                                            |  |
|-----------|--------------------------------------------------------------------------------------------------------------|--|
| A200      | 0 Not recorded                                                                                               |  |
|           | 1 Employee                                                                                                   |  |
|           |