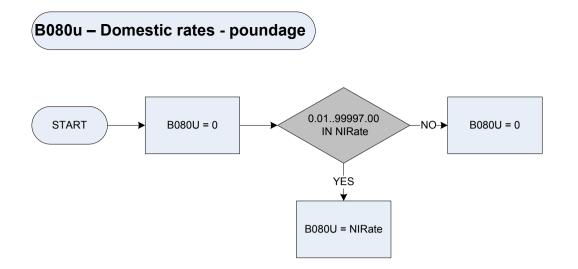

|
| Mntchg                       | Compulsory or regular maintenance charges                                                                                                       |
| Othchg                       | Any other regular payments                                                                                                                      |
| Sitchg                       | Site rent (caravans)                                                                                                                            |
| Srvchg                       | Service charge                                                                                                                                  |

# (B071u – Capital value of property (Northern Ireland only)





NIRate





| ChiDVAm | Derived from CHI                                                                                            | Amt to give a weekly amount – (CHIAmt – Central Heating: In the last 12 months, how much in total did the respondent pay, excluding any interest paid on loar | 1s?) |  |
|---------|-------------------------------------------------------------------------------------------------------------|---------------------------------------------------------------------------------------------------------------------------------------------------------------|------|--|
| ChiDVBx | Derived from CHIBAmt to give a weekly amount – (CHIBAmt – Central Heating: How much was/will be reclaimed?) |