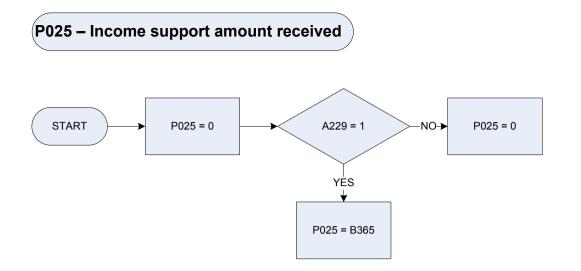

| κ | EΥ |
|---|----|

| A229    | Income support - receiving at present                                                                                           |      |
|---------|---------------------------------------------------------------------------------------------------------------------------------|------|
|         | 0 Not applicable                                                                                                                |      |
|         | 1 Receiving at present                                                                                                          |      |
| WageBen | Is the respondent at present receiving any of these state benefits in their own right, that is where they are the named recipie | ent? |
|         | UniCred Universal Credit                                                                                                        |      |
|         | HousBen Housing Benefit                                                                                                         |      |
|         | WTC Working Tax Credit (excluding any childcare element of Working Tax Credit)                                                  |      |
|         | CTC Child Tax Credit (including any childcare element of Working Tax Credit)                                                    |      |
|         | IncSupp Income Support                                                                                                          |      |
|         | JSA Jobseeker's Allowance                                                                                                       |      |
|         | ESA Employment and Support Allowance                                                                                            |      |
|         | CareAll Carer's Allowance                                                                                                       |      |
|         | None None of these                                                                                                              |      |
|         |                                                                                                                                 |      |