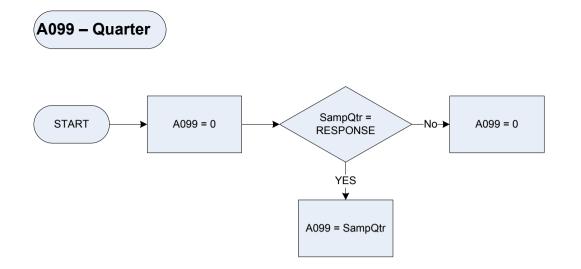

| -    | Routine agricultural                                                 |  |  |
| 9    | Never Worked and Long-Term Unemployed    | -    | Never w orked                                                        |  |  |
| L    |                                          | 37   |                                                                      |  |  |
|      | Students                                 |      | Full-time students                                                   |  |  |
| 11   | Occupation not stated                    | 39   |                                                                      |  |  |
| 12   | Not classifiable for other reasons       | 40   | Not classifiable for other reasons                                   |  |  |



<u>KEY</u>

A099 Sample quarter 1 January to March 2 April to June 3 July to September 4 October to December SampQtr Sample quarter

### A101 – Telephone and/or mobile in household



| KEY |
|-----|
|-----|

A101

- Telephone and\or mobile in household
  - 0 Not recorded
  - 1 Fixed Telephone
  - 2 Mobile Telephone
  - 3 Fixed and Mobile telephone
  - 4 No telephone present

- Does your household have any of the following items in your (part of the) accommodation?
  - **1** Yes, fixed telephone
  - 2 Yes, mobile telephone
  - 3 Yes, fixed and mobile telephone
  - **4** No

### A103 – Gas/electric supplied to accommodation



<u>KEY</u>

| A103    | Gas Electric supplied to accommodation |                                                                        |  |
|---------|------------