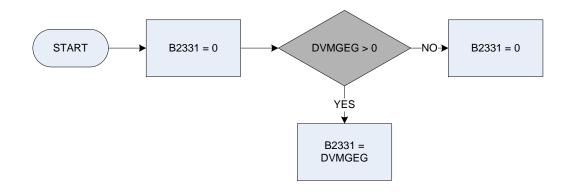

| Animal/pet insurance             |  |  |  |
|                   | Home                                                                                                                                               | Home emergency insurance         |  |  |  |
|                   | Other                                                                                                                                              | Other (please specify)           |  |  |  |



DvMorp

Derived from MortProt to give a weekly amount - (MortProt - Mortgage: Does the respondent have a mortgage protection policy to repay this mortgage in the event of sickness/accident, redundancy or death?)

- Yes 1 2 No





(B2241 – Electricity – standing order (combined account) - amount







(B2332 – Electricity (combined account) pre-payment meter – amount



## (B2441 – Vehicle cost of new motor caravan outright



| <u>KEY</u> |                                                                                                                                                                    |        |                                                                                  |   |
|------------|--------------------------------------------------------------------------------------------------------------------------------------------------------------------|--------|----------------------------------------------------------------------------------|---|
| DvCarp     | Derived from Carpamt to give a weekly amount – (Carpamt – Vehicles: How much was the cash price of this