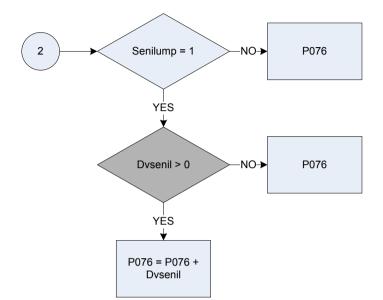

|
|            | 1 Received                                                                                                                           |
| Dvnino     | Derived from PyNINO to give a weekly amount – (PyNINO -Pay: How much was deducted as a National Insurance Contribution?)             |
| Dvnins     | Derived from SJbNINO to give a weekly amount - (SJbNINO - Subsidiary Job: How much was deducted as National Insurance Contribution?) |
| Dvnins     | Derived from SJbNINO to give a weekly amount – (SJbNINO – Subsidiary Job: How much was deducted as National Insurance Contribution?) |

## (P076 – S/E NI contributions paid last 12 months



## P076 – S/E NI contributions paid last 12 months



### <u>KEY</u>

| Checktax | Was either income tax, or your regular National Insurance contribution DEDUCTED AT SOURCE?                                                |  |  |
|----------|-------------------------------------------------------------------------------------------------------------------------------------------|--|--|
|          | 1 Income tax deducted                                                                                                                     |  |  |
|          | 2 Regular NI deducted                                                                                                                     |  |  |
|          | 3 No, neither deducted