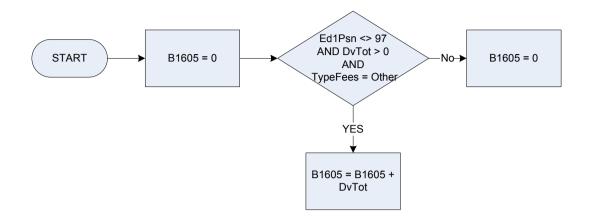

|
|                             | Uni            | University                                                                                                                                                                                                                                                                         |
|                             | Other          | Other                                                                                                                                                                                                                                                                              |





| DvTot<br>Ed1Psn<br>TypeFees | Education: Who | 1Amt to give a weekly amount – ( <i>Ed1Amt – Education: What is the total amount paid in the last 3 months?</i> )<br>is/was attending the course? (Code 97 for someone outside the household attending the course)<br>naintenance etc for school, college, university or something else? |
|-----------------------------|----------------|------------------------------------------------------------------------------------------------------------------------------------------------------------------------------------------------------------------------------------------------------------------------------------------|
|                             | Nursery        | Nursery school attached to primary school