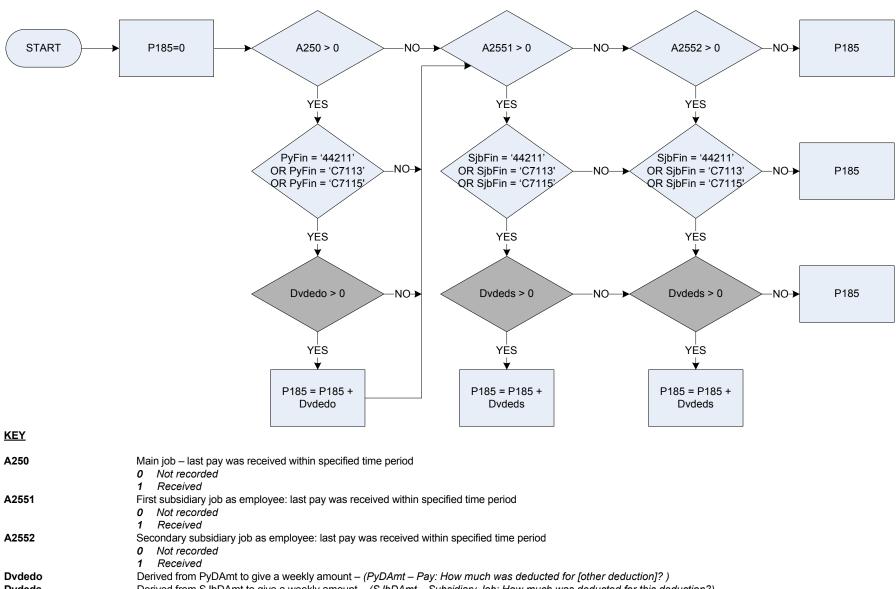

# (A250 – Main job – last pay was received in specified time period

| 4050     | Main inh                                                                                                    | lest services reactived to associated time serviced |  |
|----------|-------------------------------------------------------------------------------------------------------------|-----------------------------------------------------|--|
| A250     | last pay was received in specified time period                                                              |                                                     |  |
|          | 0                                                                                                           | Not recorded                                        |  |
|          | 1                                                                                                           | Received                                            |  |
| Anticpay | If in new job & not yet paid anticipated pay given                                                          |                                                     |  |
|          | 1                                                                                                           | Anticipated pay to be given                         |  |
|          | 2                                                                                                           | Others                                              |  |
| РуРс     | PyPc How long did LAST take home pay cover?                                                                 |                                                     |  |
|          | 1                                                                                                           | Less than a week                                    |  |
|          | 90                                                                                                          | Less than a week                                    |  |
|          | 2                                                                                                           | 2 weeks                                             |  |
|          | 3                                                                                                           | 3 weeks                                             |  |
|          | 4                                                                                                           | 4 weeks                                             |  |
|          | 5                                                                                                           | Calendar month                                      |  |
|          | 7                                                                                                           | 2 calendar months                                   |  |
|          | 8                                                                                                           | 8 times a year                                      |  |
|          | 9                                                                                                           | 9 times a year                                      |  |
|          | 10                                                                                                          | 10 times a year                                     |  |
|          | 13                                                                                                          | 3 months/13 week                                    |  |
|          | 26                                                                                                          | 6 months/26 weeks                                   |  |
|          | 52                                                                                                          | l year, 12 months, 52 weeks                         |  |
| Pydat    | Date last paid (or expect to be paid) a wage or salary                                                      |                                                     |  |
| Startdat | Date when interview with this household was started                                                         |                                                     |  |
| Храудар  | Temporary variable used in calculations - Number of days between last pay date and interview with household |                                                     |  |