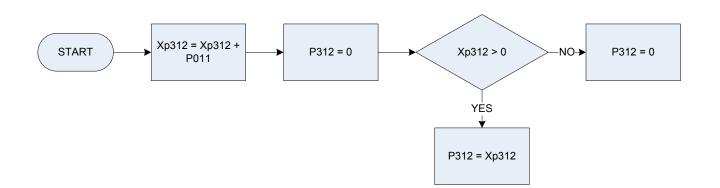

| 7                                | Unoccupied                                                                     |  |
| P304 Household Refere |                                  | nold Reference Person unemployed                                               |  |
|                       | 0                                | Not recorded                                                                   |  |
|                       | 1                                | Unemployed                                                                     |  |





Gross wage, salary last week, month (subsidiary) (person level)

**Xp308** Temporary variable used in calculations - The sum of all gross wages / salaries from subsidiary jobs received last week / month by household members (P014)





P011 Xp312 Gross wage - last time paid - (13 week rule subsidiary) (person level) Temporary variable used in calculations - The sum of all gross wages / salaries from subsidiary jobs received by household members the last time they were paid (P011)







Income from subsidiary self-employment (person level) Income from self-employment (main) (person level)

Xp320 Temporary variable used in calculations - The sum of all Income from self-employment received by household members (P037, P047)









P049Income from pensions, annuities (person level)Xp328Temporary variable used in calculations - The sum of all income from annuities, pensions received by household members (P049)

(P332 – Social security retirement / old age / widows pension - household



P033 Social security retirement, ol