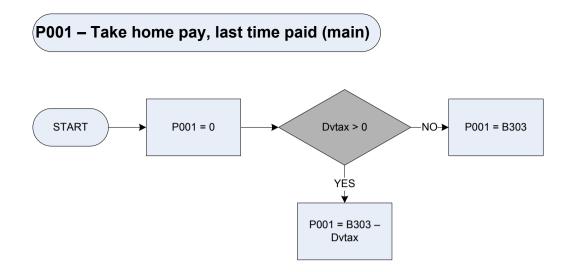

# (A250 – Main job – last pay was received in specified time period

| 4050     | Main inh                                                                                                    | lest services reactived to associated time serviced |  |
|----------|-------------------------------------------------------------------------------------------------------------|-----------------------------------------------------|--|
| A250     | last pay was received in specified time period                                                              |                                                     |  |
|          | 0                                                                                                           | Not recorded                                        |  |
|          | 1                                                                                                           | Received                                            |  |
| Anticpay | If in new job & not yet paid anticipated pay given                                                          |                                                     |  |
|          | 1                                                                                                           | Anticipated pay to be given                         |  |
|          | 2                                                                                                           | Others                                              |  |
| РуРс     | PyPc How long did LAST take home pay cover?                                                                 |                                                     |  |
|          | 1                                                                                                           | Less than a week                                    |  |
|          | 90                                                                                                          | Less than a week                                    |  |
|          | 2                                                                                                           | 2 weeks                                             |  |
|          | 3                                                                                                           | 3 weeks                                             |  |
|          | 4                                                                                                           | 4 weeks                                             |  |
|          | 5                                                                                                           | Calendar month                                      |  |
|          | 7                                                                                                           | 2 calendar months                                   |  |
|          | 8                                                                                                           | 8 times a year                                      |  |
|          | 9                                                                                                           | 9 times a year                                      |  |
|          | 10                                                                                                          | 10 times a year                                     |  |
|          | 13                                                                                                          | 3 months/13 week                                    |  |
|          | 26                                                                                                          | 6 months/26 weeks                                   |  |
|          | 52                                                                                                          | l year, 12 months, 52 weeks                         |  |
| Pydat    | Date last paid (or expect to be paid) a wage or salary                                                      |                                                     |  |
| Startdat | Date when interview with this household was started                                                         |                                                     |  |
| Храудар  | Temporary variable used in calculations - Number of days between last pay date and interview with household |                                                     |  |

## A254 – Last take home pay – normal/not normal amount

| A254 | Last take home pay – is this the amount usually received by respondent? |
|------|-------------------------------------------------------------------------|
|------|-------------------------------------------------------------------------|

- 0 Not recorded
- 1 Normal
- 2 Not normal
- INA254 Was the last take home pay the amount the respondent usually receives?
  - 1 Yes
  - **2** No
  - 3 No usual amount

(A2561 – Working Tax Credits – time received