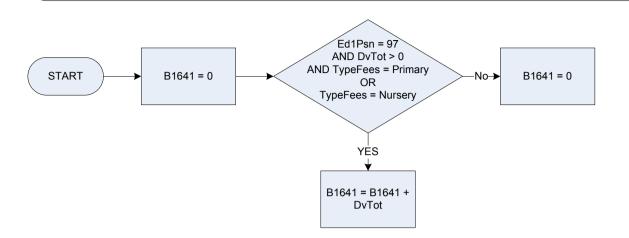

|
|                             | Uni            | University                                                                                                                                                                                                                                                                               |
|                             | Other          | Other                                                                                                                                                                                                                                                                                    |





| DvTot<br>Ed1Psn<br>TypeFees | Derived from Ed1Amt to give a weekly amount – (Ed1Amt – Education: What is the total amount paid in the last 3 months?)<br>Education: Who is/was attending the course? (Code 97 for someone outside the household attending the course)<br>Were the fees/ maintenance etc for school, college, university or something else? |                                           |
|-----------------------------|------------------------------------------------------------------------------------------------------------------------------------------------------------------------------------------------------------------------------------------------------------------------------------------------------------------------------|-------------------------------------------|
|