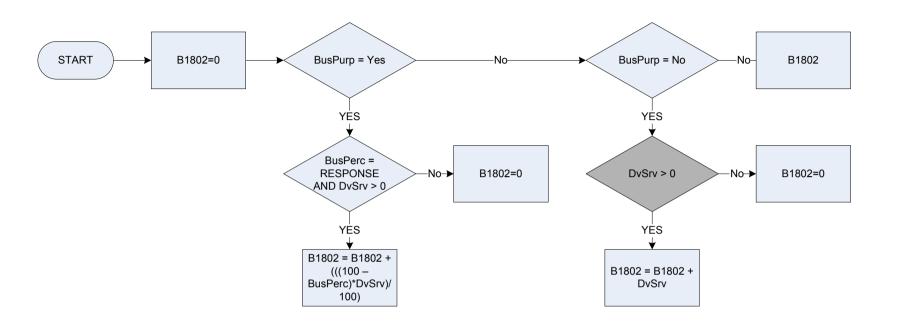

| Uni                                                                                                                                                                                                                                                                                                                                   | University                                |  |
|                             | Other                                                                                                                                                                                                                                                                                                                                 | Other                                     |  |













| DvLins<br>LinsType | Derived from LinsAmt to give a weekly amount – (LinsAmt – Life Insurance: How much was the last payment?) What type of policy is this? |                                                                          |  |  |
|--------------------|----------------------------------------------------------------------------------------------------------------------------------------|--------------------------------------------------------------------------|--|--|
|                    | Annuity                                                                                                                                | Annuity                                                                  |  |  |
|                    | Endow