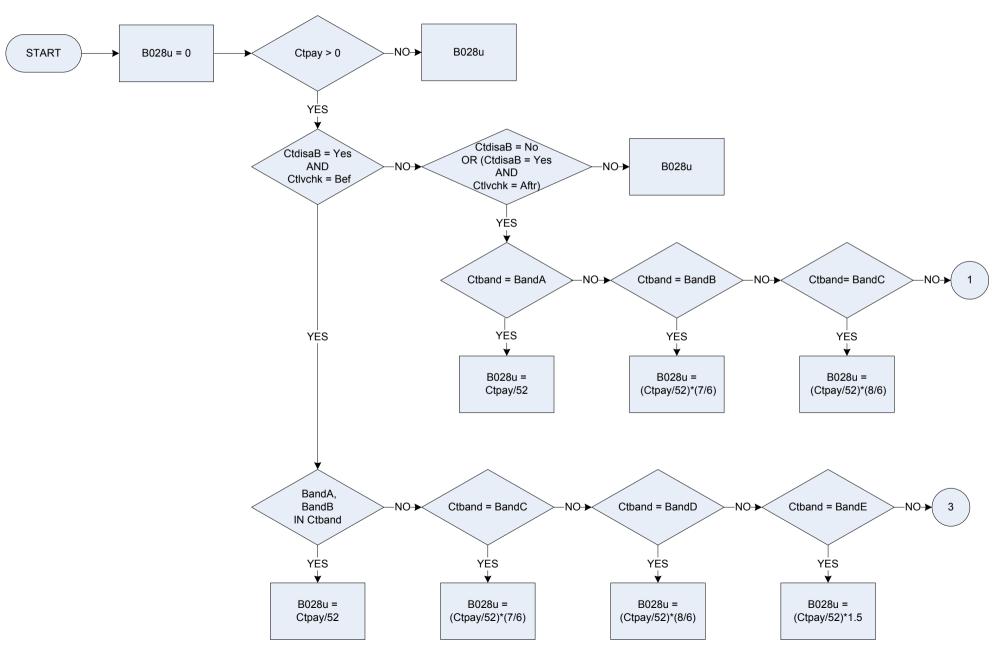

actorA                   | FactorB                     |
| Ctdisab             | Was council tax bill reduced to a lower band because there is a disabled person in the household?  Yes              | Band A<br>Band B<br>Band C | 6/6<br>6/6<br>7/6         | 6/6<br>7/6<br>8/6           |
| Ctlvchk             | 2 No<br>Is Council Tax amount after reduction, or before it?<br>1 Before<br>2 Marca                                 | Band D<br>Band E<br>Band F | 770<br>8/6<br>9/6<br>11/6 | 9/6<br>11/6<br>13/6         |
| Ctproxy<br>XCtproxy | 2 After<br>Anonymised Council Tax amount<br>Temporary variable used for calculations: Anonymised Council Tax amount | Band G<br>Band H<br>Band I | 13/6<br>15/6              | 15/6<br>18/6<br>21/6<br>425 |

## (B028u – Council tax – gross weekly amount payable



### B028u – Council tax – gross weekly amount payable



# B028u – Council tax – gross weekly amount payable

| Ctband  | Which Council Tax band is the accommodation is in?                                                                   |
|---------|----------------------------------------------------------------------------------------------------------------------|
|         | BandA Band A                                                                                                         |
|         | BandB Band B                                                                                                         |
|         | BandC Band C                                                                                                         |
|         | BandD Band D