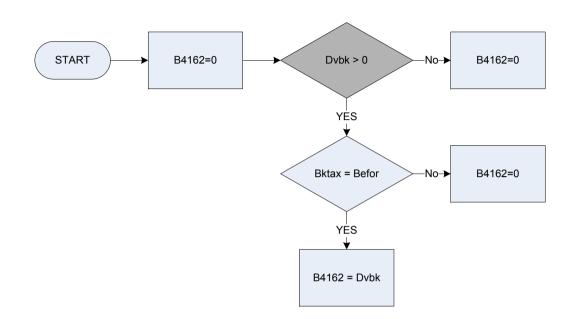

interest over the last 12 months?*)

Bktax Is the interest received AFTER or BEFORE tax?

Aftr After tax





**Dvbk** Derived from BkAmt to give a weekly amount – (BkAmt – BANK: What was the total interest over the last 12 months?)

Bktax Is the interest received AFTER or BEFORE tax?

Aftr After tax,





**DvCur** Derived from CurAmt to give a weekly amount – (CurAmt – Current Account: What was the total interest over the last 12 months?)

**Curtax** Is the interest received AFTER or BEFORE tax?

Aftr After tax,





**DvCur** Derived from CurAmt to give a weekly amount – (CurAmt – Current Account: What was the total interest over the last 12 months?)

Curtax Is the interest received AFTER or BEFORE tax?

Aftr After tax,

## B4162 – Interest received – Bank/Building society before tax



<u>KEY</u>

**Dvbk** Derived from BkAmt to give a weekly amount – (*BkAmt - Bank: What was the total interest over the last 12 months?*)

Bktax Is the interest received AFTER or BEFORE tax?

Aftr After tax

## (B4163 – Interest received – Bank/Building society after tax)



<u>KEY</u>

**Dvbk** Derived from BkAmt to give a weekly amount – (BkAmt – BANK: What was the total interest over the last 12 months?)

**Bktax** Is the interest received AFTER or BEFORE tax?

Aftr After tax,





KEY

\_\_\_\_\_

 DvAnn1
 Derived from AnnFees to give a weekly amount – (AnnFees - Education: What is the current annual value of the grant including fees?)

 EGrPsn
 Education: Person receiving the grant

 Source
 Is the source of the grant state, private or overseas?









P001

Main job – last pay was