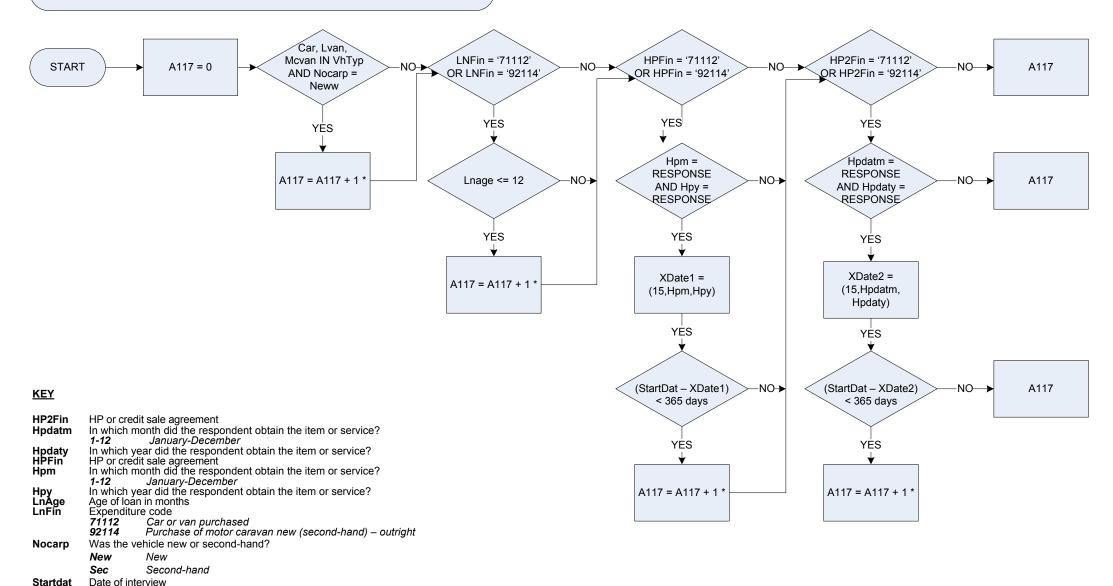

|  |
|         | FxAnBil                                | Fixed Annual Bill (however much gas/electricity is used) e.g. StayWarm |  |
|         | Othmetg                                | Other                                                                  |  |
|         | NA                                     | Not applicable                                                         |  |
|         | Dknw                                   | Don't know                                                             |  |
|         |                                        |                                                                        |  |







(A114 – Rooms in accommodation - total



A112



### (A117 – Number of new cars/vans bought in last 12 months



\*If the household has bought more than one car by any of these methods then these are all added to the total amount for A117

Vhtyp

car

Ivan

mcycle

mcvan

other

Was the respondent's vehicle:

a car

a light van

a motor cycle

a motor caravan

some other motor vehicle



\*If the household has bought more than one second-hand car by any of these methods then these are all added to the total amount for A118

Sec

car

Ivan

mcycle

mcvan other

Date of interview

Startdat

Vtyp

Second-hand

Was the respondent's vehicle:

a car

a light van

a motor cycle a motor caravan

some other motor vehicle



# A121 – Tenure type

| κ   | FΥ |
|-----|----|
| ••• |    |

| A121                   | Tenure type       |