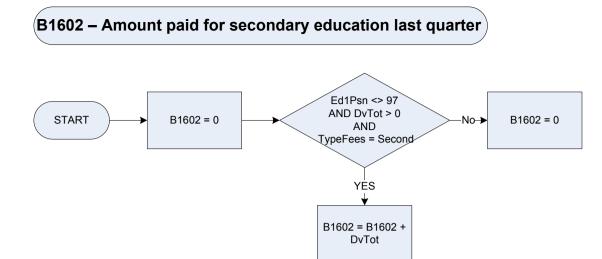

|
|                             | Uni                                                                                                                                                                                                                                                                                                                          | University                                |
|                             | Other                                                                                                                                                                                                                                                                                                                        | Other                                     |



| DvTot<br>Ed1Psn<br>TypeFees | Derived from Ed1Amt to give a weekly amount – ( <i>Ed1Amt – Education: What is the total amount paid in the last 3 months?</i> )<br>Education: Who is/was attending the course? (Code 97 for someone outside the household attending the course)<br>Were the fees/ maintenance etc for school, college, university or something else? |                                           |  |
|-----------------------------|---------------------------------------------------------------------------------------------------------------------------------------------------------------------------------------------------------------------------------------------------------------------------------------------------------------------------------------|--------------------------------