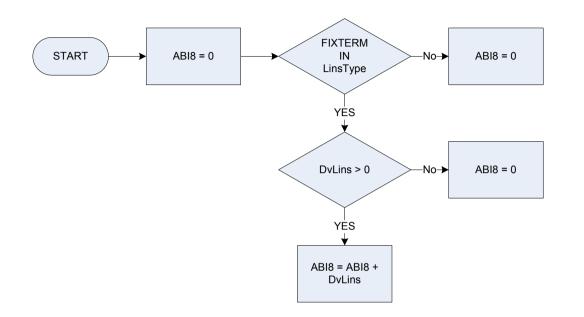

|                                                                         |  |
|--------------------|---------|-------------------------------------------------------------------------|--|
|                    | Annuity | Annuity                                                                 |  |
|                    | Endow   | Endowment (including endowment savings plan)                            |  |
|                    | Life    | Life (excluding fixed term) or death                                    |  |
|                    | Fixterm | Fixed term life (including retirement policy, capital accumulation plan |  |
|                    | Other   | Other                                                                   |  |

# ABI8 – Fixed term life (including retirement policy)



| DvLins<br>LinsType | Derived from LinsAmt to give a weekly amount – (LinsAmt - Other Insurance: How much was the last paym<br>Life insurance: Type of policy |                                                                          |  |
|--------------------|-----------------------------------------------------------------------------------------------------------------------------------------|--------------------------------------------------------------------------|--|
|                    | Annuity                                                                                                                                 | Annuity                                                                  |  |
|                    | Endow