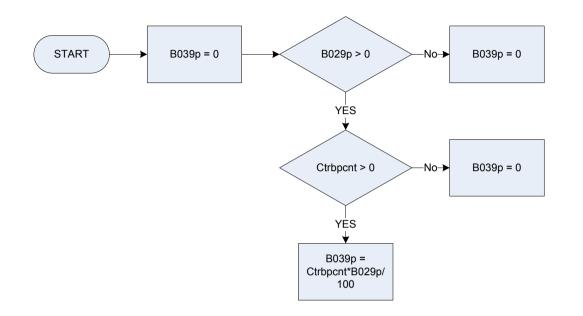

ll not apply.         Was the respondent allowed: a 25% discount; or a 50% discount?         D25       25% discount         D50       50% discount?     |



DvnihbDerived from RateDed to give a weekly amount - (RateDed - Northern IrelandRates: How much was deducted?)DvnilDerived from HbLAmt to give a weekly amount - (HbLAmt - Northern Ireland Rates: How much has the respondent received in lump sum rates rebates in the last 12 months?)DvnirDerived from PayRAmt to give a weekly amount - (PayRAmt - Northern Ireland Rates: How much did the respondent pay last time?)HbbefaftWas the amount the respondent paid last time in rates before or after deduction of the rates rebate?

# (B038p – Council tax – last payment weekly amount)



Ctpcnt



YĖS

B038u = B038u -Dvawat

<u>KEY</u>

Dvawat Dvct1





B029p

Ctrbpcnt

















| Ctdisab   | Was council tax bill reduced to a lower band because there is a disabled       |                                 |         |                     |
|-----------|--------------------------------------------------------------------------------|---------------------------------|---------|---------------------|
| etaloub   | person in the household?                                                       | COUNCIL TAX MULTIPLYING FACTORS |         |                     |
|           | 1 Yes                                                                          |                                 |         |                     |
|           | 2 No                                                                           | Council Tax Band