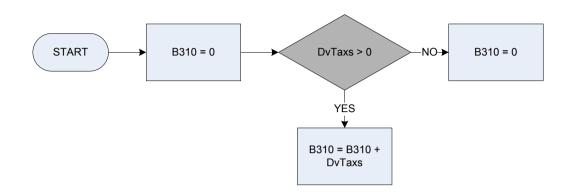

hicle insurance, mileage allowance/fixed motoring allowance, travel/subsistence or any other refund for business expenditure from your current or last employer.)

 Dvpay
 Derived from PyAmt for pay in most remunerative job to give a weekly amount (PyAmt - Pay: What was the last take home pay, (what will be the take home pay) including overtime, bonus, commission, tips or other payments?

Xb303 Temporary variable used in calculations: Pay-amount last time paid

B304 – Income tax refund in last pay - amount



## B305 – Income tax deduction – PAYE amount



# B306 – NI contributions – amount deducted from pay





**Dvpays** Derived from SJbAmt to give a weekly amount – (SJbAmt - Subsidiary Job: What was/what will be the LAST take home pay, including overtime, bonus, commission or tips?)





**DvTaxs** Derived from SJbTax to give a weekly amount – (SJbTax - Subsidiary Job: How much was deducted from the wage/salary for income tax under PAYE?)

Note: This process is repeated for each subsidiary job.

## (B311 – Subsidiary job: total NI deducted from all jobs)



<u>KEY</u>

**DvNins** Derived from SJbNINO to give a weekly amount – (SJbNINO - Subsidiary Job: How much was deducted as National Insurance Contribution?)

Note: This process is repeated for each subsidiary job.



| Bobatax | Was this bonus amount before/after tax?                                             |  |
|---------|-------------------------------------------------------------------------------------|--|
|         | 1 Before tax                                                                        |  |
|