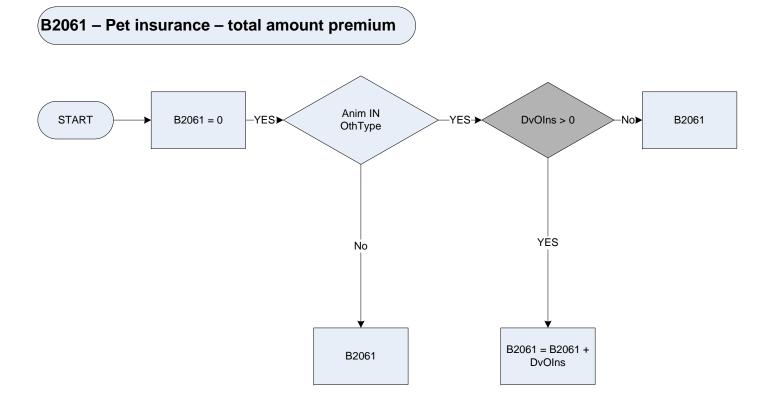

| Fixterm                                                                                                                                | Fixed term life (including retirement policy, capital accumulation plan) |  |  |
|                    | Other                                                                                                                                  | Other                                                                    |  |  |





<u>KEY</u> DvMen

Derived from Menpolam to give a weekly amount - (Menpolam - Mortgage: How much was the respondent's last payment on the endowment policies/pension plan/PEP/unit trust/ISA?) Are there any endowment policies/pension plan/PEP/unit trust/ISA covering the repayment of this mortgage or loan? MenPol 1

Yes

No

2



| DvOins<br>OthType | Derived from OthAmt to give a weekly amount – (OthAmt – Other Insurance: How much was the last payment?)<br>What type of insurance policy is this? |                                  |  |  |  |
|-------------------|----------------------------------------------------------------------------------------------------------------------------------------------------|----------------------------------|--|--|--|
|                   | Unemp                                                                                                                                              | Unemployment insurance           |  |  |  |
|                   | Redun