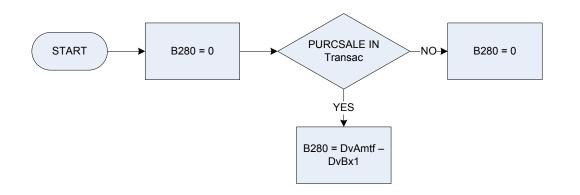

ment meter less rebate



## (B255 – Gas pre-payment meter (separate account) less rebate







(B260c – School meals – total amount paid last week







B260tSchool meals – total amountXb260t\_1Temporary variable used in calculations - Expenditure Code CB1212c: School dinnerXb260t\_2Temporary variable used in calculations – Expenditure Code

# B265 – Maintenance allowance expenditure START B265=0 SepDv > 0 No B265=0 YES W B265 = B265 + SepDv











Derived from He3Amt to give a weekly amount – (He3Amt – Removal or storage of furniture: In the last 12 months, how much in total did the respondent pay, excluding any interest paid on loans?) Derived from He3Bam to give a weekly amount – (He3Bam – Removal or storage of furniture: How much was/will be reclaimed as a business expense?)





| KEY |
|-----|
|     |

| DvAmtf  | Derived from He2Amt to give a weekly amount – (He2Amt – Moving House: In the last 12 months, how much in total did the respondent pay, excluding stamp duty, land registry f |                                                                                                        |    |
|---------|------------------------------------------------------------------------------------------------------------------------------------------------------------------------------|--------------------------------------------------------------------------------------------------------|----|
|         | local authority search fees and any interest paid on loans?)