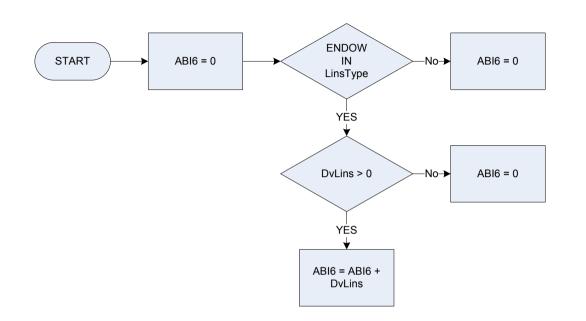

|  |
|                    | Life                                                                                                                                     | Life (excluding fixed term) or death                                    |  |
|                    | Fixterm                                                                                                                                  | Fixed term life (including retirement policy, capital accumulation plan |  |
|                    | Other                                                                                                                                    | Other                                                                   |  |

# (ABI6 – Endowment (including endowment savings plan)



| DvLins<br>LinsType |         |                                                                         |  |
|--------------------|---------|-------------------------------------------------------------------------|--|
|                    | Annuity | Annuity                                                                 |  |
|                    | Endow   | Endowment (including endowment savings plan)                            |  |
|                    | Life    | Life (excluding fixed term) or death                                    |  |
|                    | Fixterm | Fixed term life (including retirement policy, capital accumulation plan |  |
|                    | Other   | Other                                                                   |  |

# (ABI7 – Life (excluding f