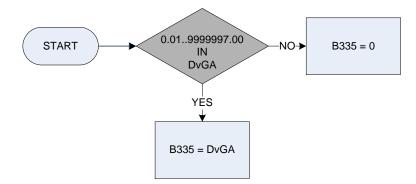

this amount before/after tax?                                                    |
|---------|--------------------------------------------------------------------------------------|
|         | 1 "before tax"                                                                       |
|         | 2 "after tax"                                                                        |
| Dvbon   | Derived from BonAm to give a weekly amount - (BonAm - Pay: How much was this bonus?) |
| Xb330   | Temporary variable used in calculations: Bonus earnings - net amount                 |
|         |                                                                                      |

(B333 – National savings investment account – interest received)





## (B335 – Guardian's allowance – amount received





### (B337 – Child benefit last amount received



# B338 – State retirement pension – last amount received



#### (B339 – Widow's Pension, Bereavement Allowance, Widowed Parent's Allowance - amount of last payment



DVWid





DvAFCS DvWWP Derived from response to Benamt to give a weekly amount for Armed Forces Compensation Scheme (Benamt: How much did the respondent get last time for this benefit?) Derived from response to Benamt to give a weekly amount for War Widows' Pension Scheme (Benamt: How much did the respondent get last time for this benefit?)

## (B341 – Maternity allowance – amount received



## (B342 - Statutory maternity pay - amount received



#### B342 - Statutory maternity pay - amount received



#### <u>KEY</u>

\* Respondents in January, February and March sampl