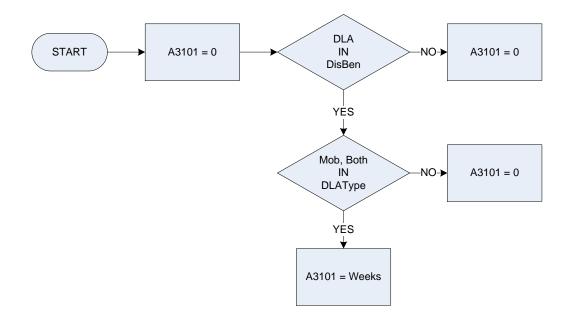

| DisBen | ls the respo<br>PIP<br>DLA<br>AtAII<br>SDA<br>IB<br>IIDB<br>None | ndent at present receiving any of these benefits in their own right, or on behalf of another person?<br>Personal Independence Payment (including the car allowance known as Motability)<br>Disability Living Allowance (including the car allowance known as Motability)<br>Attendance Allowance<br>Severe Disablement Allowance<br>Incapacity Benefit<br>Industrial Injuries Disablement Benefit<br>None of these |
|--------|------------------------------------------------------------------|--------------------------------------------------------------------------------------------------------------------------------------------------------------------------------------------------------------------------------------------------------------------------------------------------------------------------------------------------------------------------------------------------------------------|
| Weeks  | For how lor<br>UpTwo<br>LesThre<br>LesFour<br>LesFiv<br>MoreFiv  | ng has the respondent been on this benefit?<br><i>Up to 2 years</i><br><i>2 years but less than 3</i><br><i>3 years but less than 4</i><br><i>4 years but less than 5</i><br><i>5 or more years</i>                                                                                                                                                                                                                |