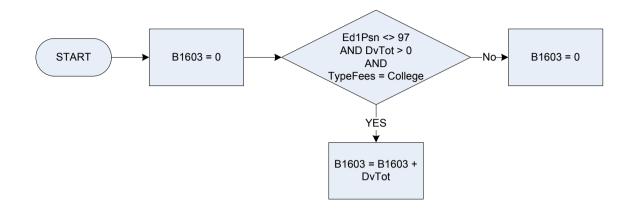

| University                                |  |
|                             | Other                                                                                                                                                                                                                                                                                                                                 | Other                                     |  |

# B1603 – Amount paid for sixth form college/coll education last quarter



| DvTot<br>Ed1Psn<br>TypeFees | Derived from Ed1Amt to give a weekly amount – (Ed1Amt – Education: What is the total amount paid in the last 3 months?)<br>Education: Who is/was attending the course? (Code 97 for someone outside the household attending the course)<br>Were the fees/ maintenance etc for school, college, university or something else? |                                           |  |
|-----------------------------|------------------------------------------------------------------------------------------------------------------------------------------------------------------------------------------------------------------------------------------------------------------------------------------------------------------------------|-------------------------------------------|--|
|