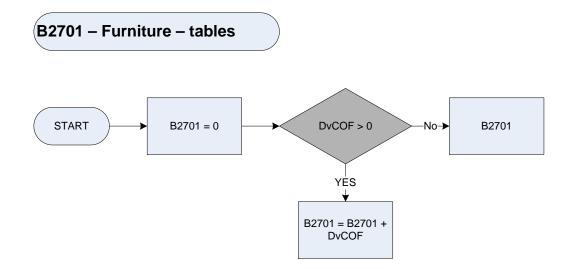

a weekly amount – (Cpparamt – Vehicles: How much was allowed for<br>road tax?)                                                       |        | mcvana motor caravan,otheror some other motor vehicle?                           |     |
| DvCppar    | Derived from Cpparamt to give a weekly amount- (Cpparamt - Vehicles: How much was allowed for<br>part exchange/trade-in?)                                          | Nocarp | Was the vehicle new or second-hand?<br><b>NEWW</b> New<br><b>SEC</b> Second-hand | 588 |

## (B2631 – Healthy start vouchers – imputed value last week



HIStAmt

## B2632 – Nursery milk – imputed value last week





**DVDIN** Derived from Dinamt to give a weekly amount – (Dinamt – How much did you pay for the dining table or chairs, excluding any interest paid on loans?)



**DVCOF** Derived from Cofamt to give a weekly amount – (Cofamt – How much did you pay for the coffee tables or nests of tables, excluding any interest paid on loans?)



**DVSET** Derived from Setamt to give a weekly amount – (Setamt – How much did you pay for the settees, armchairs or sofa beds, excluding any interest paid on loans?)



**DVBEDM** Derived from Bedamt to give a weekly amount – (Bedamt – How much did you pay for the beds or mattresses, excluding any interest paid on loans?)



DVWAR Derived from Waramt to give a weekly amount – (Waramt – How much did you pay for the wardrobes, dressing tables or other bedroom furniture, excluding any interest paid on loans?)





**DVCUP** Derived from Cupamt to give a weekly amount – (Cupamt – How much did you pay for the cupboards, boo