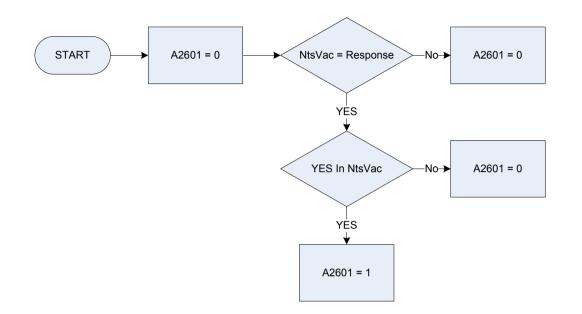

| 6 months/26 weeks                                                                                 |  |  |
|            | 52                                                                               | l year, 12 months, 52 weeks                                                                       |  |  |
| Startdat   | Date when interview with this household was started                              |                                                                                                   |  |  |
| Храудар    | Temporary                                                                        | variable used in calculations - Number of days between last pay date and interview with household |  |  |





Interested credited to National Savings Ordinary Account

- 0 Not recorded
- 1 National Savings Bank ordinary account

NtsVac In the last 12 months, has respondent had any interest credited to a National Savings (Post Office) Ordinary account?

1 Yes

2 No





NsVac

Interested credited to National Saving Investment Account

- 0 Not recorded
- 1 National Savings Bank investment account

In the last 12 months, has respondent had any interest credited to a National Savings (Post Office) Investment account?

1 Yes

2 No





Other account with interest before tax

0 Not recorded

1 Other account before tax

OthSVtax Is the interest received AFTER or BEFORE tax? Aftr After tax Befor Before tax



A2612 Other account with interest after tax

0 Not recorded

1 Bank\building society account af