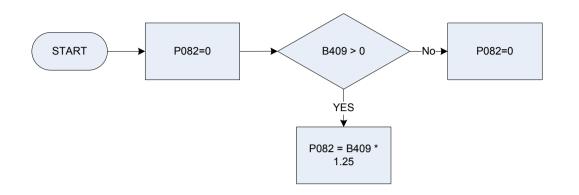

| Interest received – Other account before tax                                                                |
| B416         | Interest received – Other savings account after tax                                                         |
| B4151        | Interest received – Current account before tax                                                              |
| B4161        | Interest received – Current account after tax                                                               |
| B4162        | Interest received – Bank / Building Society before tax                                                      |
| B4163        | Interest received – Bank / Building Society after tax                                                       |

## (P082 – Interest & tax on gilt-edge & war loans







### (P084 – Maternity allowance – amount currently received



<u>KEY</u>

B341

| A240 | Maternity allowan | nce - receiving at presen |
|------|-------------------|---------------------------|
|      | materinty anowar  | ice receiving at preser   |

- 0 Not receiving at present
  - 1 Receiving at present
- Maternity allowance amount received

DvMA Derived from response to Benamt to give a weekly amount for Maternity Allowance (Benamt: How much did the respondent get last time for this benefit?)

### (P085 – Any other benefit – amount currently received



## (P085 – Any other benefit – amount currently received



<u>Key</u>

| DVAN   | ISB   | DV for any National Insurance or State Benefit not mentioned earlier