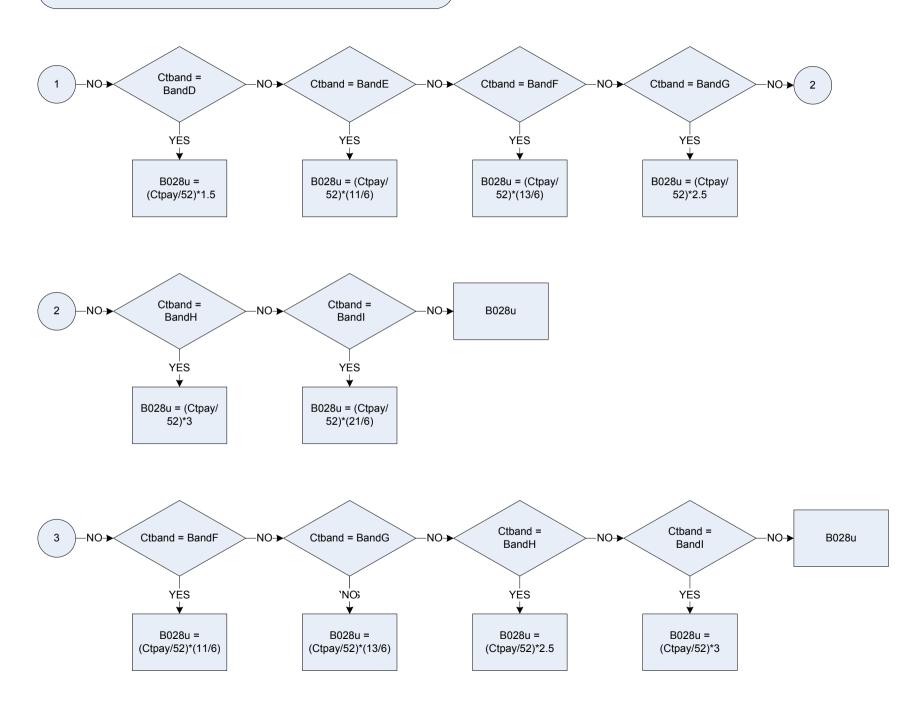

| Ctdisab             | Was council tax bill reduced to a lower band because there is a disabled person in the household?  Yes              | Band A<br>Band B<br>Band C | 6/6<br>6/6<br>7/6         | 6/6<br>7/6<br>8/6           |
| Ctlvchk             | 2 No<br>Is Council Tax amount after reduction, or before it?<br>1 Before<br>2 Marca                                 | Band D<br>Band E<br>Band F | 770<br>8/6<br>9/6<br>11/6 | 9/6<br>11/6<br>13/6         |
| Ctproxy<br>XCtproxy | 2 After<br>Anonymised Council Tax amount<br>Temporary variable used for calculations: Anonymised Council Tax amount | Band G<br>Band H<br>Band I | 13/6<br>15/6              | 15/6<br>18/6<br>21/6<br>425 |

## (B028u – Council tax – gross weekly amount payable



### B028u – Council tax – gross weekly amount payable



# B028u – Council tax – gross weekly amount payable

| Ctband  | Which Council Tax band is the accommodation is in?                                                                   |
|---------|----------------------------------------------------------------------------------------------------------------------|
|         | BandA Band A                                                                                                         |
|         | BandB Band B                                                                                                         |
|         | BandC Band C                                                                                                         |
|         | BandD Band D