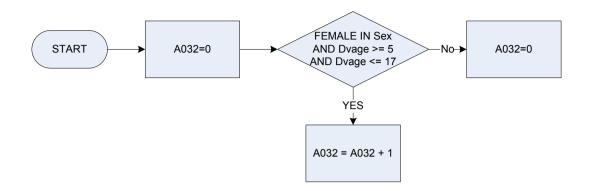

| Former Civil Partner                                                                 |  |
| Xa017      | Tempora        | ary variable to count the sum of single females age 16 but under 18 in the household |  |

(A018 – No of single persons – age 16 but under 18





<u>KEY</u>

Dvage Sex

| Derived fro | m Birth and Agelf - Age for whole sample |  |
|-------------|------------------------------------------|--|
| Sex         |                                          |  |
| 1           | Male                                     |  |
| 2           | Female                                   |  |









<u>KEY</u>

Dvage Sex









|   | /  |
|---|----|
| ĸ | FY |
|   |    |





<u>KEY</u>

Dvage Sex







| <u>KEY</u> |
|------------|
|------------|



<u>KEY</u>

Dvage Sex









Dvage Sex Derived from Birth and Agelf - Age for whole sample Sex 1 Male 2 Female





|   | /  |
|---|----|
| ĸ | FY |
|   |    |

Dvage Sex Derived from Birth and Agelf - Age for whole sample Sex 1 Male 2 Female



<u>KEY</u>

## A035 – No of female adults – age 60 but under 65



<u>KEY</u>

## A036 – No of female adults – age 65 but under 70



<u>KEY</u>





<u>KEY</u>

(A040 – Number of children age under 2



## (A041 – Number of children age 2 and under 5



## (A042 – Number of children age 5 and under 18



A032

## (A043 – Number of adults – age 18 and under 45



A033

# (A044 – Number of adults – age 45 and under 60



(A045 – Number of adults – age 60 and under 65



A046 – No of adults – age 65 and under 70



## A047 – Number of adults – age 70 and over



A037



### <u