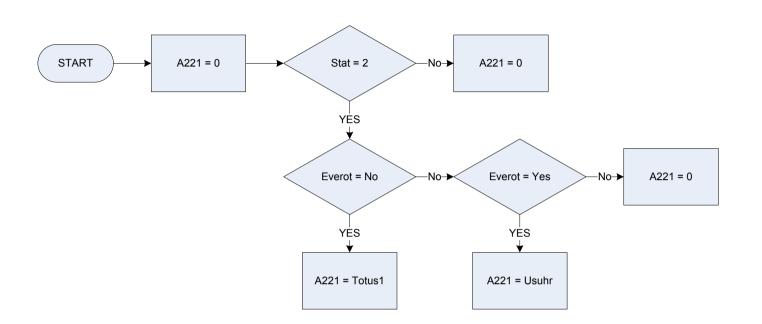

## A221 – Self employed: usual weekly hours worked

| <u>KEY</u> |                                                                                                                |
|------------|----------------------------------------------------------------------------------------------------------------|
| Stat       | Was respondent working as an employee or were they self-employed?1Employed2Self-employed                       |
| Everot     | Did respondent ever do any work which would be regarded as paid or unpaid overtime?<br>1 Yes<br>2 No           |
| Totus1     | How many hours per week does the respondent usually work in their (main) job/business - excluding meal breaks? |
| Usuhr      | How many hours per week does the respondent usually work - excluding meal breaks and overtime?                 |

## A220 – Usual weekly hours (excluding breaks & overtime)

| <u>KEY</u> |                                                                                                |                                                                                                                |  |  |
|------------|------------------------------------------------------------------------------------------------|----------------------------------------------------------------------------------------------------------------|--|--|
| Stat       | Was res                                                                                        | ondent working as an employee or were they self-employed?                                                      |  |  |
|            | 1                                                                                              | Employed                                                                                                       |  |  |
|            | 2                                                                                              | Self-employed                                                                                                  |  |  |
| Everot     | Did respondent ever do any work which would be regarded as paid or unpaid overtime?            |                                                                                                                |  |  |
|            | 1                                                                                              | Yes                                                                                                            |  |  |
|            | 2                                                                                              | No                                                                                                             |  |  |
| Totus1     | How ma                                                                                         | How many hours per week does the respondent usually work in their (main) job/business - excluding meal breaks? |  |  |
| Usuhr      | How many hours per week does the respondnet usually work - exlcuding meal breaks and overtime? |                                                                                                                |  |  |