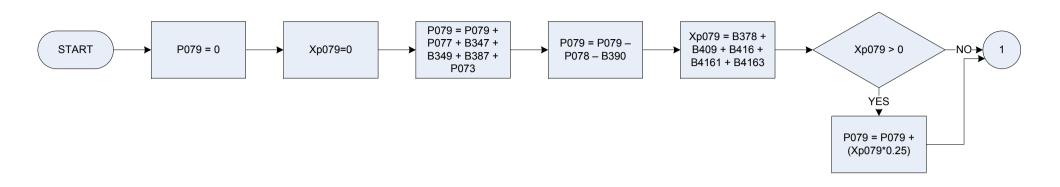

alary for income tax under PAYE?) |



| <u>KEY</u> |             |                                                                                      |  |
|------------|-------------|--------------------------------------------------------------------------------------|--|
| A250       | Main job –  | last pay was received in specified time period                                       |  |
|            | 0           | Not recorded                                                                         |  |
|            | 1           | Received                                                                             |  |
| Dvtax      | Derived fro | om Taxrefam to give a weekly amount – (Taxrefam – Pay: How much was the tax refund?) |  |

### (P079 – Income tax payments less refunds





#### <u>KEY</u>

B347 Annuity / trust / covenant - amount tax deducted B349 Pension (public / private) amount tax deducted B378 Stocks / shares etc - interest / dividends after tax B387 Income tax paid direct - amount B390 Income tax refund received - amount B409 Gilt-edged stock and war loan - interest B416 Interest received – Other savings account after tax Interest received – Current account after tax B4161 Interest received - Bank / Building Society after tax B4163 Derived from SeTaxAmt to give a weekly amount - (SeTaxAmt - Self Employment: How much did you pay altogether in the last 12 months?) Dvsetax Derived from TaxDAmt to give a weekly amount - (TaxDAmt - Self Employment: How much income tax was deducted last time?) Dvtaxd P073 Tax paid on bonuses P077 Paye tax deduction - cur