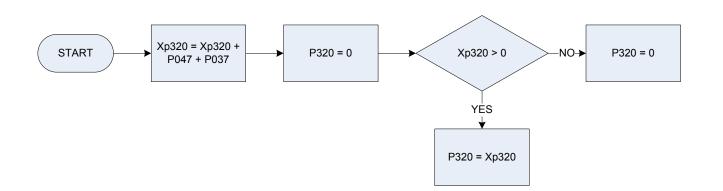

|  |
|                       | 0                                | Not recorded                                                                   |  |
|                       | 1                                | Unemployed                                                                     |  |





Gross wage, salary last week, month (subsidiary) (person level)

**Xp308** Temporary variable used in calculations - The sum of all gross wages / salaries from subsidiary jobs received last week / month by household members (P014)





P011 Xp312 Gross wage - last time paid - (13 week rule subsidiary) (person level) Temporary variable used in calculations - The sum of all gross wages / salaries from subsidiary jobs received by household members the last time they were paid (P011)







Income from subsidiary self-employment (person level) Income from self-employment (main) (person level)

Xp320 Temporary variable used in calculations - The sum of all Income from self-employment received by household members (P037, P047)









P049Income from pensions, annuities (person level)Xp328Temporary variable used in calculations - The sum of all income from annuities, pensions received by household members (P049)

(P332 – Social security retirement / old age / widows pension - household



P033 Social security retirement, old age, widows pensions (person level)

**Xp332** Temporary variable used in calculations - The sum of all income from social security retirement/ old age/ widows pensions received by household members (P033)

#### (P336 - Other social security benefits -