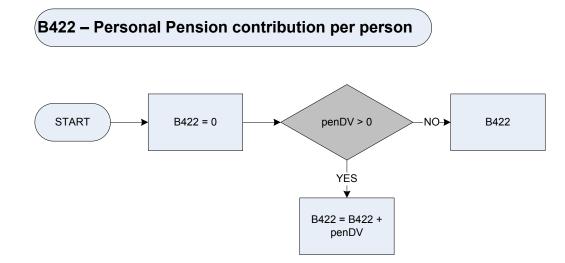

-------------------------|
| Taxtime | Was the interest received AFTER or BEFORE tax was deducted?                                                                               |

1 After tax

2 Before tax







**DvOthSV** Derived from OthSVAmt to give a weekly amount – (OthSvAmt – Other savings Account: What was the total interest over the last 12 months?)

OthSVtax Is the interest received AFTER or BEFORE tax?

Aftr After tax,

Befor Before tax





**DvOthSV** Derived from OthSVAmt to give a weekly amount – (OthSVAmt – Other savings Account: What was the total interest over the last 12 months?)

OthSVtax Is the interest received AFTER or BEFORE tax?

Aftr After tax,

(B418 - Severe disablement benefit - last received – amount



## (B421 – Attendance allowance last amount received





#### (B501 – Private Benefits amount received at present)



#### <u>KEY</u>

#### **Dvredins**

DvtradDerived from AMTBENX\* for TUC sick/strike pay to give a weekly averageDvprivDerived from AMTBENX\* for private medical scheme benefits to give a weekly averageDvaccDerived from AMTBENX\* for personal accident insurance benefits to give a weekly averageDvpermDerived from AMTBENX\* for permanent health insurance to give a weekly averageDvhospDerived from AMTBENX\* for hospital savings scheme benefits to give a weekly averageDvfrsDerived from AMTBENX\* for friendly society sickness benefits to give a weekly averageDvcritilDerived from AMTBENX\* for critical illness cover benefits to give a weekly averageDvothinsDerived from AMTBENX\* for any other sickness insurance to give a weekly avera