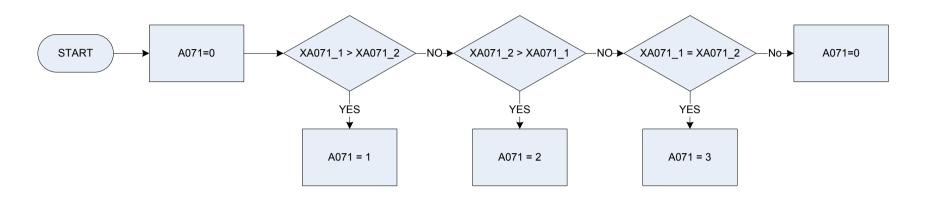

## (A216 – NS Socio-economic classification - full)

| 216 | NS Socio | economic classification – full                                     |
|-----|----------|--------------------------------------------------------------------|
|     | SEC0     | Not recorded                                                       |
|     | SEC1     | Employers in large organisations                                   |
|     | SEC2     | Higher managerial                                                  |
|     | SEC3     | Higher professional (traditional) – employees                      |
|     | SEC4     | Higher professional (new ) – employees                             |
|     | SEC5     | Higher professional (traditional ) - self-employed                 |
|     | SEC6     | Higher professional (new ) - self-employed                         |
|     | SEC7     | Lower professional & higher technical (traditional) – employees    |
|     | SEC8     | Lower professional & higher technical (new) – employees            |
|     | SEC9     | Lower professional & higher technical (traditional) - self-employe |
|     | SEC10    | Lower professional & higher technical (new) - self-employed        |
|     | SEC11    | Lower managerial                                                   |
|     | SEC12    | Higher supervisory                                                 |
|     | SEC13    | Intermediate clerical and administrative                           |
|     | SEC14    | Intermediate sales and service                                     |
|     | SEC15    | Intermediate technical and auxilary                                |
|     | SEC16    | Intermediate engineering                                           |
|     | SEC17    | Employers (small organisations, non-professional)                  |
|     | SEC18    | Employers (small - agricultural)                                   |
|     | SEC19    | Own account workers (non-professional)                             |
|     | SEC20    | Own account workers (agriculture)                                  |
|     | SEC21    | Lower supervisory                                                  |
|     | SEC22    | Lower technical craft                                              |
|     | SEC23    | Lower technical process operative                                  |
|     | SEC24    | Semi-routine sales                                                 |
|     | SEC25    | Semi-routine service                                               |
|     | SEC26    | Semi-routine technical                                             |
|     | SEC27    | Semi-routine operative                                             |
|     | SEC28    | Semi-routine agricultural                                          |
|     | SEC29    | Semi-routine clerical                                              |
|     | SEC30    | Semi-routine childcare                                             |
|     | SEC31    | Routine sales and service                                          |
|     | SEC32    | Routine production                                                 |
|     | SEC33    | Routine technical                                                  |
|     | SEC34    | Routine operative                                                  |
|     | SEC35    | Routine agricultural                                               |
|     | SEC36    | Never worked                                                       |
|     | SEC37    | Long-term unemployed                                               |
|     | SEC38    | Full-time students                                                 |
|     | SEC39    | Occupations not stated                                             |