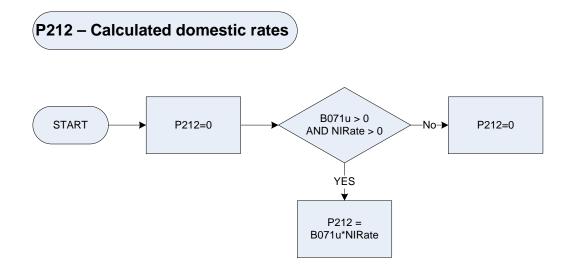

-------------------|
| B047 | Rates rebate - lump sum refunds last year             |
| B230 | Rent rebate -amount received inc non -sep rate rebate |
| P203 | Income support currently received - household         |





 B026p
 Council tax – amount of discount for disabled

 B039p
 Council tax – amount of benefit/rebate weekly amount

 B028p
 Council tax – gross weekly amount payable

 CtdValue
 Was the respondent allowed: a 25% discount; or a 50% discount?

 D25
 25% discount

 D50
 or a 50% discount?



 KEY

 B028u
 Council tax – gross weekly amount payable

 B026u
 Council tax - amount of discount for disabled

 Dvct2
 Derived from CTRebAmt - How much was allowed?

- Ctdvalue Was respondent allowed: a 25% discount; or a 50% discount?
  - D25 a 25% discount
  - D50 or a 50% discount?



NIRate

#### (P220urnt – Rent | rate | council tax rebate or allowance – renters only



<u>KEY</u>

|   |   | ~~ |
|---|---|----|
| Δ | Т | 22 |
|   |   |    |

P220u

| Tenure type – | - harmonised |
|---------------|--------------|
|---------------|--------------|

- 0 Not recorded
- 1 Local Authority (Furnished/Unfurnished)
- 2 Housing Association (Furnished/Unfurnished)
- 3 Private Rented Unfurnished
- 4 Private Rented Furnished
- **5** Owned with Mortgage (i.e. in process of purchase)
- 6 Owned by Rental Purchase
- 7 Owned Outright
- 8 Rent Free
- Rent | rate | council tax rebate or allowance

(P221 – Calculated rates less rebates)



P212

# (P257 – Rent – gross (including rates if not paid separately)



<u>KEY</u>

| A121 | Tenure type