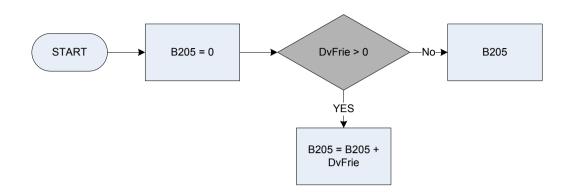

|  |  |
| WhoInc   | Was this amount included in the mortgage repayment the respondent mentioned earlier?                                                                                                                                                                               |  |  |
|          |                                                                                                                                                                                                                                                                    |  |  |

# (B205 – Friendly societies – deductions from main pay



## (B206 – Other insurance – total amount premium



| DvMins   | Derived from MinsAmt to give a weekly amount – (MinsAmt – Other Insurance: How much was the last payment?) |  |
|----------|------------------------------------------------------------------------------------------------------------|--|
| MinsType | What type of policy insurance is this?                                                                     |  |
| Hcash    | Health cash plan                                                                                           |  |
| Critc    | Critical illness cover                                                                                     |  |
| Nurs     | Nursing home/long-term care