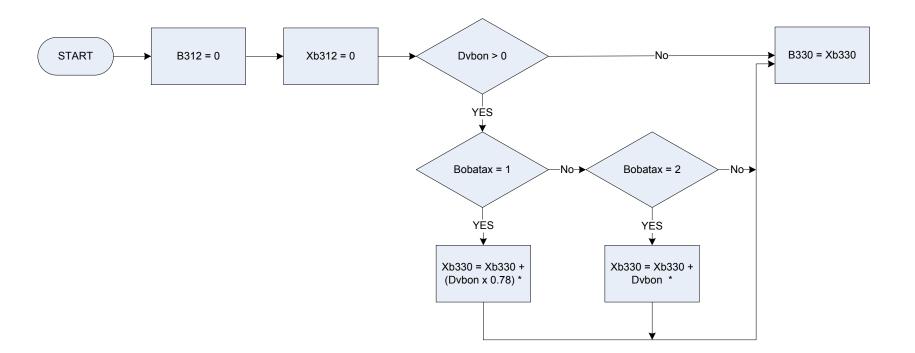

Deductions from pay for superannuation - amount



## (B319 – Superannuation – subsidiary job(s) – last pay



Dvdeds1 & Dvdeds2 SjbFin1 & SjbFin2 Derived from SJbDAmt to give a weekly amount - (SJbDAmt - Subsidiary job: How much was deducted for this deduction?) LCF code for an "other deduction" from pay. *K5115* "Superannuation deduction - subsidiary employee job"

# B321 – Bonus amount included in usual net pay



B325 – Industrial injury disablement benefit – last amount





DvmanpDerived from MalinNP to give a weekly amount - (MalinNP - usual motoring allowance Pay: How much is included, usually?)DvusnDerived from UsNetPay to give a weekly amount - (UsNetPay - usual NET pay: amount paid each time AFTER all deductions)Xb329Temporary Variable

#### (B330 – Bonus earnings - net amount



#### <u>KEY</u>

\*If a respondent has indicated they have more than one bonus then these are both included in the total amount for B330. If respondent has stated at Bobatax that the Bonus earnings received were 'before tax', this value is multiplied by 0.78 to give a net amount

| Bobatax | Was this amount before/after tax?                                    |
|---------|----------------------------------------------------------------------|
|         | 1 "before tax"                                                       |
|         | 2 "after tax"                                                        |
| Dvbon   | Derived from BonAm: How much was this bonus?                         |
| Xb330   | Temporary variable used in calculations: Bonus earnings - net amount |

## (B330 – Bonus e