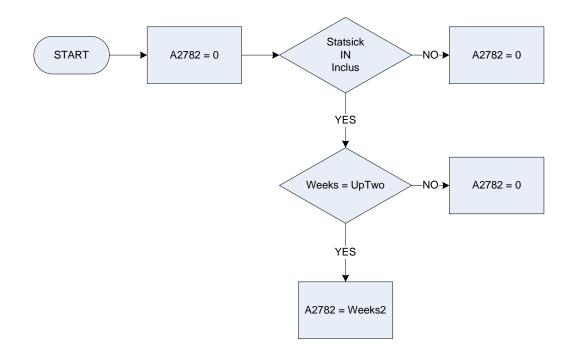

# A274 – Statutory maternity pay – received at present

| κ | F | Υ |  |
|---|---|---|--|

| ۸ | 2 | 7 |
|---|---|---|

| A274   | Statutory maternity p | bay received at present                           |
|--------|-----------------------|---------------------------------------------------|
|        | 0                     | Not applicable                                    |
|        | 1                     | Receiving at present                              |
| INCLUS | Did the respondents   | last wage/salary include any of these items?      |
|        | StatSick              | Statutory Sick Pay                                |
|        | MatStat               | Statutory Maternity Pay                           |
|        | PatStat               | Statutory Paternity Pay                           |
|        | AdopStat              | Statutory Adoption Pay                            |
|        | TaxRefnd              | Income Tax Refund                                 |
|        | MileAllw              | Mileage Allowance or fixed allowance for motoring |
|        | MotExpen              | Motoring Expenses Refund                          |
|        | None                  | None of these                                     |

# (A2742 – Statutory maternity pay - number of weeks received (up to 2 years)

| Inclus | Did the resp | condent's last wage/salary include any of these items? |
|--------|--------------|--------------------------------------------------------|
|        | StatSick     | Statutory Sick Pay                                     |
|        | MatStat      | Statutory Maternity Pay                                |
|        | PatStat      | Statutory Paternity Pay                                |
|        | AdopStat     | Statutory Adoption Pay                                 |
|        | TaxRefnd     | Income Tax Refund                                      |
|        | MileAllw     | Mileage Allowance or fixed allowance for motoring      |
|        | MotExpen     | Motoring Expenses Refund                               |
|        | None         | None of these                                          |
| Weeks  | For how lor  | ng has the respondent been on this benefit?            |
|        | UpTwo        | Up to 2 years                                          |
|        | LesThre      | 2 years but less than 3                                |
|        | LesFour      | 3 years but less than 4                                |
|        | LesFiv       | 4 years but less than 5                                |
|        | MoreFiv      | 5 or more years                                        |
|        |              | -                                                      |