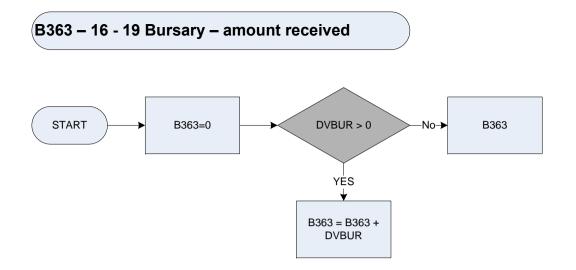

ved



| Dvann  | Derived from AnnVal to give a weekly amount – (AnnVal - Education: What is the current annual value of the grant?)                  |
|--------|-------------------------------------------------------------------------------------------------------------------------------------|
| Dvann1 | Derived from AnnFees to give a weekly amount – (AnnFees - Education: What is the current annual value of the grant including fees?) |
| Dvpai  | Derived from PaidDir to give a weekly amount – (PaidDir - Education: How much of the grant is paid direct to [name]?)               |
| Source | Source of the grant: State, Pension                                                                                                 |

### (B362 – Educational maintenance allowance – amount received















# (B368 – Working Tax Credit – last amount received



### B369 - Child Tax Credit received as a benefit







| B368   | Working Tax Credit -last amount received as a benefit, excludes amounts where CTC and WTC are paid in combination                         |  |
|--------|-------------------------------------------------------------------------------------------------------------------------------------------|--|
| B369   | 369 Child tax Credit - last amount received as a benefit, excludes amounts where CTC and WTC are paid in combination                      |  |
| ComBWk | ComBAm Weekly amount.                                                                                                                     |  |
| TCEver | Has the respondent ever received any tax credit p