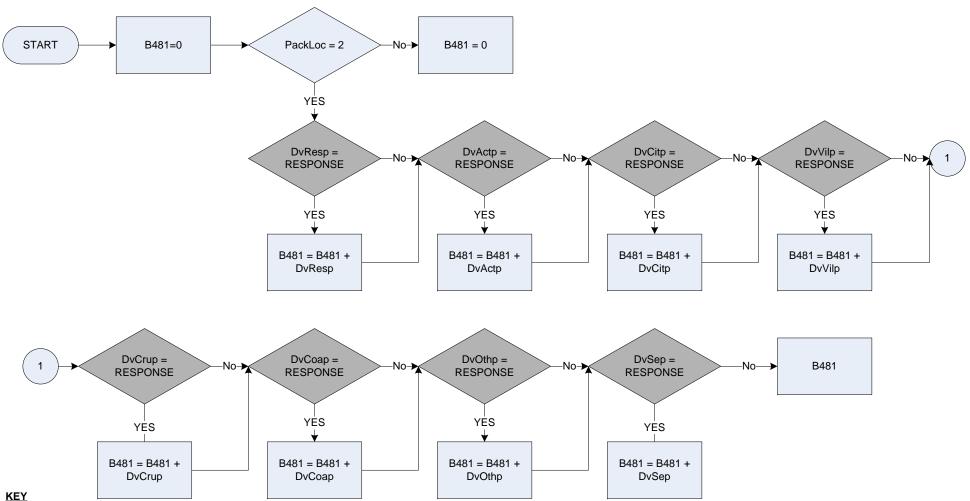

nths, how much did the respondent spend on the package only?) DvResp Derived from PackAmt to give a weekly amount - (PackAmt - Resort package: In the last 3 months, how much did the respondent spend on the package only?) Derived from PackAmt to give a weekly amount - (PackAmt - Other package: In the last 3 months, how much did the respondent spend on the package only?) **DvOthp** Derived from SepInAm to give a weekly amount - (SepInAm - Separate holiday insurance premiums: How much did the respondent pay?) DvSep Derived from PackAmt to give a weekly amount - (PackAmt - Villa package: In the last 3 months, how much did the respondent spend on the package only?) DvVilp PackLoc In which country was (will) the holiday be taken? UK 1 2 Other

#### B481 – Holiday package outside United Kingdom



DvActp **DvCitp** DvCoap DvCrup DvResp **DvOthp** DvSep DvVilp PackLoc Derived from PackAmt to give a weekly amount - (PackAmt - Activity package: In the last 3 months, how much did the respondent spend on the package only?) Derived from PackAmt to give a weekly amount - (PackAmt - City package: In the last 3 months, how much did the respondent spend on the package only?) Derived from PackAmt to give a weekly amount - (PackAmt - Coach package: In the last 3 months, how much did the respondent spend on the package only?) Derived from PackAmt to give a weekly amount - (PackAmt - Cruise package: In the last 3 months, how much did the respondent spend on the package only?) Derived from PackAmt to give a weekly amount - (PackAmt - Resort package: In the last 3 months, how much did the respond