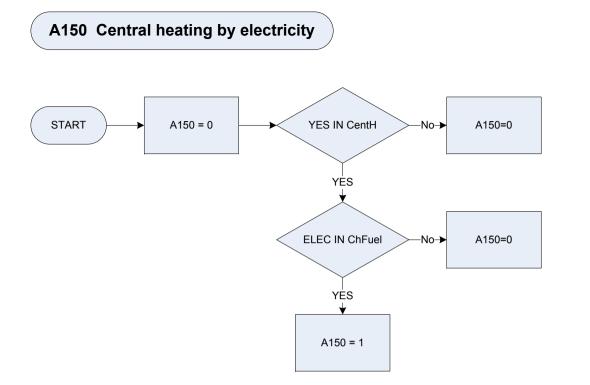

| car                                                                                                         | a car                       |
|                  | Ivan                                                                                                        | a light van                 |
|                  | mcycle                                                                                                      | a motor cycle               |
|                  | mcvan                                                                                                       | a motor caravan             |
|                  | other                                                                                                       | some other motor vehicle    |



| <u>KEY</u> |                       |                                                                         |
|------------|-----------------------|-------------------------------------------------------------------------|
| CentH      | Does the respondent   | have central heating, including storage heaters, in this accommodation? |
|            | 1                     | Yes                                                                     |
|            | 2                     | No                                                                      |
| ChFuel     | What fuel does it use | ?                                                                       |
|            | 1 Elec                | Electricity                                                             |
|