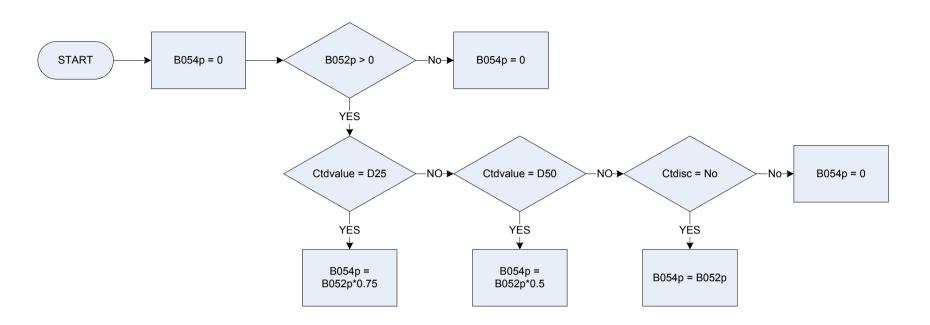

9/6     |
| CtdisaB    | Was the respondent's council tax bill reduced to a lower band because there is | Band E           | 9/6     | 11/6    |
|            | a disabled person in the household?                                            | Band F           | 11/6    | 13/6    |
|            | 1 Yes                                                                          | Band G           | 13/6    | 15/6    |
|            | 2 No                                                                           | Band H           | 15/6    | 18/6    |
|            |                                                                                | Band I           | NA      | 4401/6  |

### (B053p – Council water tax – weekly amount paid)





# (B054p – Council water charge after status discount)



| <u>KEY</u> |                   |                                                                                        |
|------------|-------------------|----------------------------------------------------------------------------------------|
| B052p      | Council water tax | <ul> <li>basic weekly amount payable</li> </ul>                                        |
| Ctdisc     | Was the respond   | ent allowed a status discount of 25% or 50% for any of the reasons shown on this card? |
|            | 1                 | Yes                                                                                    |
|            | 2                 | No                                                                                     |
| Ctdvalue   | Was the respond   | ent allowed a 25% o