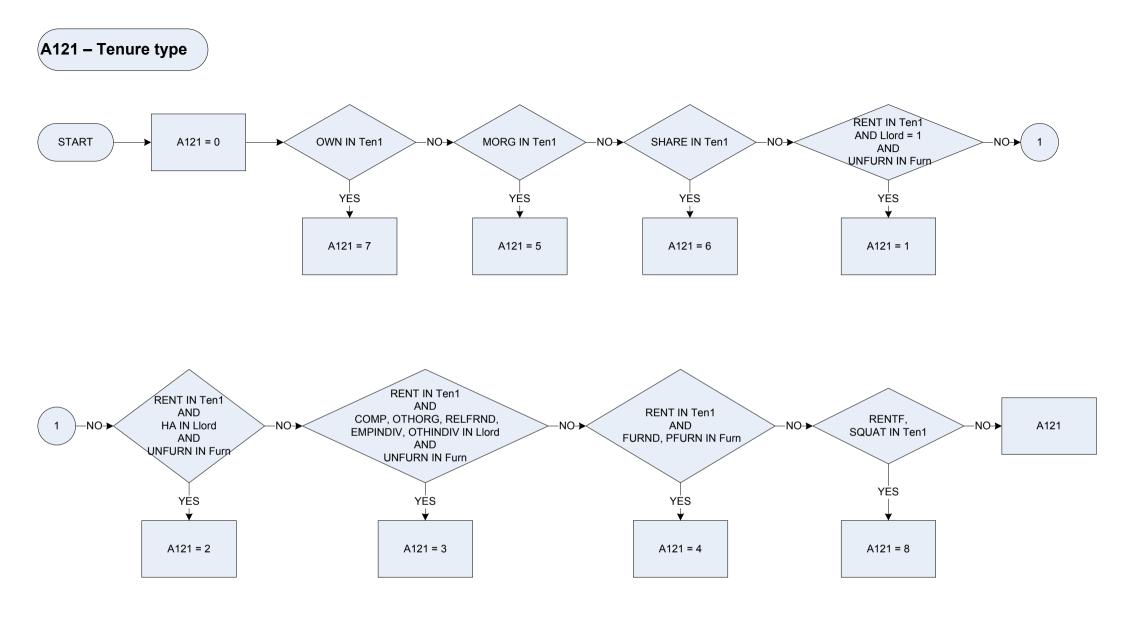

|  |







(A114 – Rooms in accommodation - total



A112



### (A117 – Number of new cars/vans bought in last 12 months



\*If the household has bought more than one car by any of these methods then these are all added to the total amount for A117

Vhtyp

car

Ivan

mcycle

mcvan

other

Was the respondent's vehicle:

a car

a light van

a motor cycle

a motor caravan

some other motor vehicle



\*If the household has bought more than one second-hand car by any of these methods then these are all added to the total amount for A118

Sec

car

Ivan

mcycle

mcvan other

Date of interview

Startdat

Vtyp

Second-hand

Was the respondent's vehicle:

a car

a light van

a motor cycle a motor caravan

some other motor vehicle



# A121 – Tenure type

| κ   | FΥ |
|-----|----|
| ••• |    |

| A121                   | Tenure type       |                                                                                                  |
|------------------------|-------------------|--------------------------------------------------------------------------------------------------|
| <i>/</i> (1 <u>-</u> ) | 0                 | Not Recorded                                                                                     |
|                        | 1                 | Local authority rented unfurn                                                                    |
|                        | 2                 | Housing association                                                                              |
|