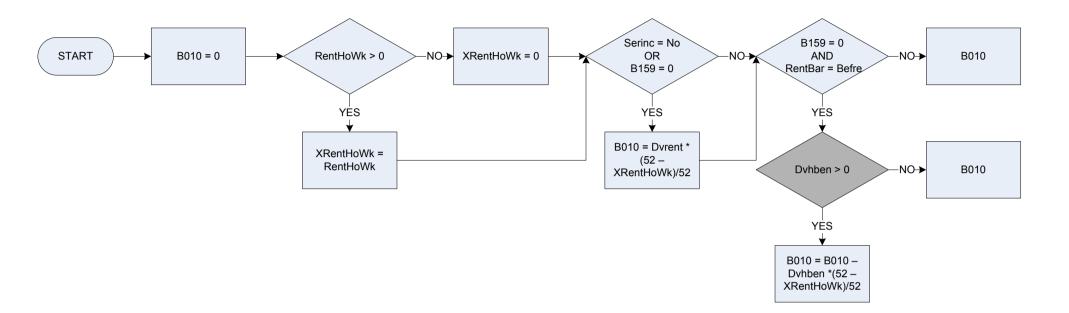

| Stronly                                                                                                                                                             | Structure only                                                             |  |
|                    | Combo                                                                                                                                                               | Structure combined with furniture and contents and/or personal possessions |  |
|                    | Peronly                                                                                                                                                             | Furniture and contents and/or personal possessions                         |  |





| B159     | Service charge included in rent – amount                                                                                                                                 |
|----------|--------------------------------------------------------------------------------------------------------------------------------------------------------------------------|
| Dvhben   | Derived from HBen to give a weekly amount – (HBen – Housing Benefit: Does the respondent or anyone else in their household receive Housing Benefit either directly or by |
|          | having it paid to their landlord on their behalf?)                                                                                                                       |
| Dvrent   | Derived from RentAmt to give a weekly amount – (R