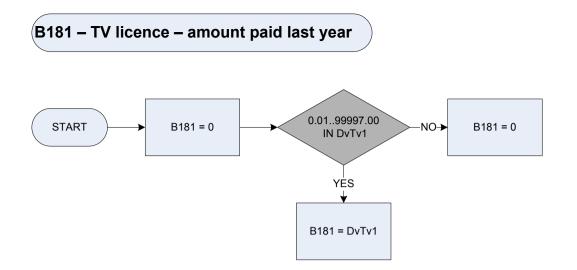

| or furniture and contents and/or personal possessions?                     |  |  |
| StriVal  | What is the insur                                                                    | red value of the structure?                                                |  |  |









### B175 – Electricity – amount paid in last account



Derived from EAcAmt to give a weekly amount (EAcAmt - Electricity: How much did the respondent pay last time, excluding rental of appliances, hire purchase, loans or regular DvEac maintenance charges?)

Derived from DWPElecF to give a weekly amount (DWPElecF - How much did the respondent contribute to the last payment?) Derived from DWPElecP to give a weekly amount (DWPElecP - How much did you contribute towards your last payment?) Dvdwpef

Dvdwpep









## (B182 – Credit purchase – net cost second hand vehicles)



## (B182 – Credit purchase – net cost second hand vehicles)





#### <u>KEY</u>

| CashHP   | Weekly equiv                           | alent value of the cash price                      |  |
|----------|----------------------------------------|----------------------------------------------------|--|
| HP2Fin   | 71122                                  | Second hand car/van: Loan or HP                    |  |
|          | 92115                                  | Purchase of second hand motor caravan – outright   |  |
| Hpdatm   | In which mor                           | nth did the respondent obtain the item or service? |  |
| Hpdaty   | In which yea                           | r did the respondent obtain the item or service?