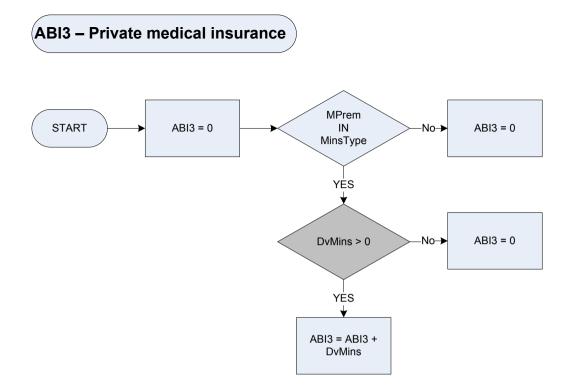

|       | 0              | Not recorded                          |
|       | 1              | DVD player present                    |
|       | 2              | DVD player not present                |



| <u>KEY</u> |           |                                      |
|------------|-----------|--------------------------------------|
| A1711      | Televisio | n in household                       |
|            | 0         | Not recorded                         |
|            | 1         | Television present                   |
|            | 2         | No television present                |
| TV         | Does the  | respondents household have a TV set? |
|            | 1         | Yes                                  |
|            | 2         | No                                   |



| DvMins<br>MinsType | Derived from MinsAmt<br>Medical Insurance: Ty | to give a weekly amount – ( <i>MinsAmt</i> - <i>Other Insurance: How much was the last payment?</i> ) pe of policy |
|--------------------|-----------------------------------------------|--------------------------------------------------------------------------------------------------------------------|
|                    | Mprem                                         | Private medical insurance schemes (e.g. BUPA, HCS, PPA, PPP, WPA)                                                  |
|                    | Perm                                          | Permanent health insurance (PHI)                                                                                   |
|                    | Other