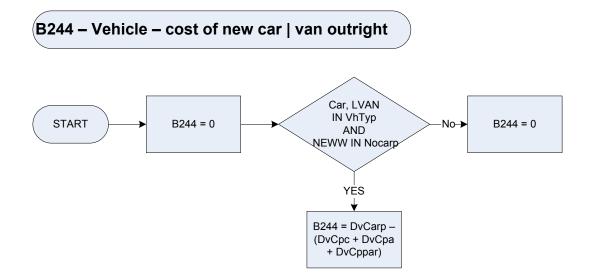

anyone else in the household receive Housing Benefit either directly or by having it paid to their landlord on their behalf?<br><b>1</b> Yes<br><b>2</b> No |
| RentHoWk       | For how many weeks a year do you have a rent holiday?                                                                                                                                                                                                                                                                   |







DVGESO Derived from GESOAmt to give a weekly amount - (GESOAmt - Gas/electricity: How much did you pay in total last time for electricity and gas?)





## (B234 – Electricity pre-payment meter (combined account) less rebate



## (B235 – Gas pre-payment meter (combined account) less rebate











| <u>KEY</u> |                                                                                                                                                                       |        |                                                                         |
|------------|-----------------------------------------------------------------------------------------------------------------------------------------------------------------------|--------|-------------------------------------------------------------------------|
| DvCarp     | Derived from Carpamt to give a weekly amount – (Carpamt – Vehicles: How much was the cash price of<br>this vehicle, BEFORE taking off any part exchange or trade-in?) | Nocarp | Was the vehicle new or second-hand?<br><b>NEWW</b> New                  |