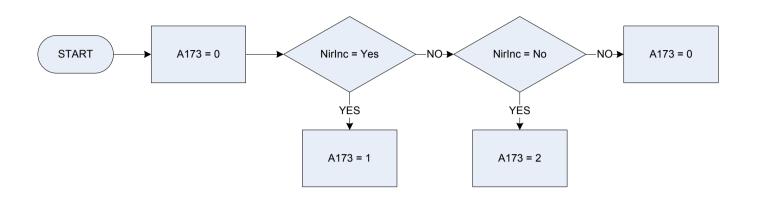

er?0Not recorded1Fridge-freezer or deep freezer present2No fridge-freezer or deep freezer present





Does the respondent's household have a Tumble drier? 0 Not recorded 1 Tumble drier

2 Tumble drier not present

A168 – Microwave Oven in household



<u>KEY</u>

MicroWve

- Does the respondent's household have a Microwave oven?
  - 0 Not recorded
  - 1 Microwave oven
  - 2 Microwave oven not present





DishWash

- Does the respondent's household have a Dish washer?
  - 0 Not recorded
  - 1 Dishwasher
  - 2 Dishwasher not present

## (A172 – Internet connection in household



Inter

Doesthe respondent's household have access to the internet at home?

0 Not recorded

1 Internet connection present

2 Internet connection not present

### (A173 – Rates included in rent (Northern Ireland)



<u>KEY</u>

Nirlnc

Northern Ireland Rates: Does the respondent's rent also include rates?

1 Yes

**2** No



| <u>KEY</u> |                                                                                                                       |                 |  |
|------------|-----------------------------------------------------------------------------------------------------------------------|-----------------|--|
| A184       | Re-mortgage or topped up original loan                                                                                |                 |  |
|            | 0                                                                                                                     | Not recorded    |  |
|            | 1