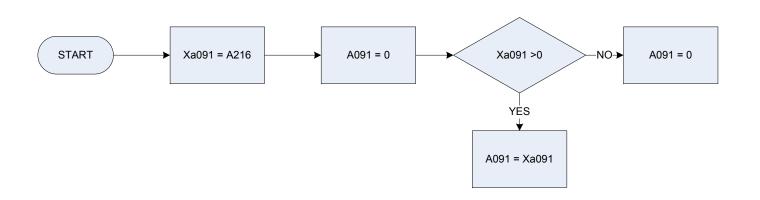

## (A216 – NS Socio-economic classification - full)

| 216 | NS Socio | economic classification – full                                     |
|-----|----------|--------------------------------------------------------------------|
|     | SEC0     | Not recorded                                                       |
|     | SEC1     | Employers in large organisations                                   |
|     | SEC2     | Higher managerial                                                  |
|     | SEC3     | Higher professional (traditional) – employees                      |
|     | SEC4     | Higher professional (new ) – employees                             |
|     | SEC5     | Higher professional (traditional ) - self-employed                 |
|     | SEC6     | Higher professional (new ) - self-employed                         |
|     | SEC7     | Lower professional & higher technical (traditional) – employees    |
|     | SEC8     | Lower professional & higher technical (new) – employees            |
|     | SEC9     | Lower professional & higher technical (traditional) - self-employe |
|     | SEC10    | Lower professional & higher technical (new) - self-employed        |
|     | SEC11    | Lower managerial                                                   |
|     | SEC12    | Higher supervisory                                                 |
|     | SEC13    | Intermediate clerical and administrative                           |
|     | SEC14    | Intermediate sales and service                                     |
|     | SEC15    | Intermediate technical and auxilary                                |
|     | SEC16    | Intermediate engineering                                           |
|     | SEC17    | Employers (small organisations, non-professional)                  |
|     | SEC18    | Employers (small - agricultural)                                   |
|     | SEC19    | Own account workers (non-professional)                             |
|     | SEC20    | Own account workers (agriculture)                                  |
|     | SEC21    | Lower supervisory                                                  |
|     | SEC22    | Lower technical craft                                              |
|     | SEC23    | Lower technical process operative                                  |
|     | SEC24    | Semi-routine sales                                                 |
|     | SEC25    | Semi-routine service                                               |
|     | SEC26    | Semi-routine technical                                             |
|     | SEC27    | Semi-routine operative                                             |
|     | SEC28    | Semi-routine agricultural                                          |
|     | SEC29    | Semi-routine clerical                                              |
|     | SEC30    | Semi-routine childcare                                             |
|     | SEC31    | Routine sales and service                                          |
|     | SEC32    | Routine production                                                 |
|     | SEC33    | Routine technical                                                  |
|     | SEC34    | Routine operative                                                  |
|     | SEC35    | Routine agricultural                                               |
|     | SEC36    | Never worked                                                       |
|     | SEC37    | Long-term unemployed                                               |
|     | SEC38    | Full-time students                                                 |
|     | SEC39    | Occupations not stated                                             |