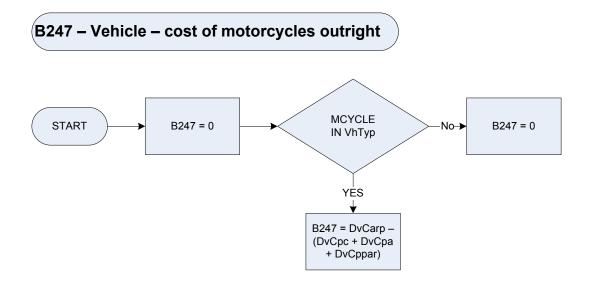

ow much was allowed for road tax?)                                                             | VhTyp  | SEC Second hand<br>Is the vehicle:                                                                   |
| DVCpa      | Derived from Cpinsamt to give a weekly amount – ( <i>Cpinsamt – Vehicles: How much was included for</i> vehicle insurance?)                                           |        | <b>Car</b> a car<br><b>Ivan</b> a light van                                                          |
| DvCppar    | Derived from Cpparamt to give a weekly amount – ( <i>Cpparamt</i> – <i>Vehicles: How much was allowed for part exchange/trade-in?</i> )                               |        | mcycle     a motor cycle       mcvan     a motor caravan       other     or some other motor vehicle |



| <u>KEY</u> |                                                                                                                                                                       |       |                          |                                                |
|------------|-----------------------------------------------------------------------------------------------------------------------------------------------------------------------|-------|--------------------------|------------------------------------------------|
| DvCarp     | Derived from Carpamt to give a weekly amount – (Carpamt – Vehicles: How much was the cash price of<br>this vehicle. BEFORE taking off any part exchange or trade-in?) | VhTyp | ls the veh<br><b>Car</b> | icle:<br>a car