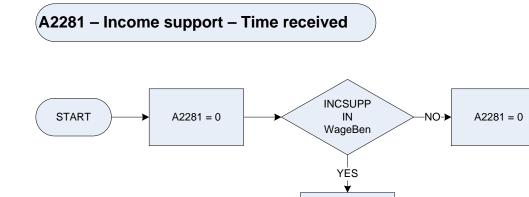

- AtAll Attendance Allowance
- **SDA** Severe Disablement Allowance
- IB Incapacity Benefit
- **IIDB** Industrial Injuries Disablement Benefit
- None None of these

A2281 = Weeks

| WageBen | <ul> <li>the respondent at present receiving any of these state benefits in their own right, that is where they are the named recipient?</li> <li>IniCred Universal Credit</li> <li>Universal Credit</li> <li>Housing Benefit</li> <li>WTC Working Tax Credit (excluding any childcare element of Working Tax Credit)</li> <li>Child Tax Credit (including any childcare element of Working Tax Credit)</li> <li>Income Support</li> <li>Jobseeker's Allowance</li> <li>SA Employment and Support Allowance</li> <li>FareAll Carer's Allowance</li> <li>None of these</li> </ul> |
|---------|----------------------------------------------------------------------------------------------------------------------------------------------------------------------------------------------------------------------------------------------------------------------------------------------------------------------------------------------------------------------------------------------------------------------------------------------------------------------------------------------------------------------------------------------------------------------------------|
| Weeks   | or how long has the respondent been on this benefit?IpTwoUp to 2 yearsesThre2 years but less than 3esFour3 years but less than 4esFiv4 years but less than 5IoreFiv5 or more years                                                                                                                                                                                                                                                                                                                                                                                               |