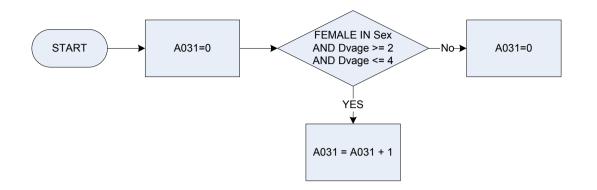

| Former Civil Partner                                                                 |  |
| Xa017      | Tempora        | ary variable to count the sum of single females age 16 but under 18 in the household |  |

(A018 – No of single persons – age 16 but under 18





<u>KEY</u>

Dvage Sex

| Derived fro | m Birth and Agelf - Age for whole sample |  |
|-------------|------------------------------------------|--|
| Sex         |                                          |  |
| 1           | Male                                     |  |
| 2           | Female                                   |  |









<u>KEY</u>

Dvage Sex









|   | /  |
|---|----|
| ĸ | FY |
|   |    |





<u>KEY</u>

Dvage Sex







| <u>KEY</u> |
|------------|
|------------|



<u>KEY</u>

Dvage Sex









Dvage Sex Derived from Birth and Agelf - Age for whole sample Sex 1 Male 2 Female





|   | /  |
|---|----|
| ĸ | FY |
|   |    |

Dvage Sex Derived from Birth and Agelf - Age for whole sample Sex 1 Male 2 Female



<u>KEY</u>

## A035 – No of female adults – age 60 but under 65



<u>KEY</u>

## A036 – No of female adults – age 65 but under 70



<u>KEY</u>





<u>KEY</u>

(A040 – Number of children age under 2



## (A041 – Number of children age 2 and under 5



## (A042 – Number of children age 5 and under 18



A032

## (A043 – Number of adults – age 18 and under 45



A033

# (A044 – Number of adults – age 45 and under 60



(A045 – Number of adults – age 60 and under 65



A046 – No of adults – age 65 and under 70



## A047 – Number of adults – age 70 and over



A037



##