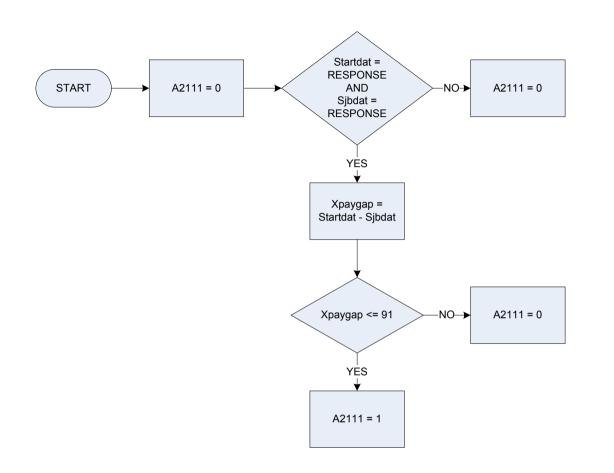

# (A250 – Main job – last pay was received in specified time period

| 4050     | Main inh                                                                                                    | lest services reactived to associated time serviced |  |
|----------|-------------------------------------------------------------------------------------------------------------|-----------------------------------------------------|--|
| A250     | last pay was received in specified time period                                                              |                                                     |  |
|          | 0                                                                                                           | Not recorded                                        |  |
|          | 1                                                                                                           | Received                                            |  |
| Anticpay | If in new job & not yet paid anticipated pay given                                                          |                                                     |  |
|          | 1                                                                                                           | Anticipated pay to be given                         |  |
|          | 2                                                                                                           | Others                                              |  |
| РуРс     | PyPc How long did LAST take home pay cover?                                                                 |                                                     |  |
|          | 1                                                                                                           | Less than a week                                    |  |
|          | 90                                                                                                          | Less than a week                                    |  |
|          | 2                                                                                                           | 2 weeks                                             |  |
|          | 3                                                                                                           | 3 weeks                                             |  |
|          | 4                                                                                                           | 4 weeks                                             |  |
|          | 5                                                                                                           | Calendar month                                      |  |
|          | 7                                                                                                           | 2 calendar months                                   |  |
|          | 8                                                                                                           | 8 times a year                                      |  |
|          | 9                                                                                                           | 9 times a year                                      |  |
|          | 10                                                                                                          | 10 times a year                                     |  |
|          | 13                                                                                                          | 3 months/13 week                                    |  |
|          | 26                                                                                                          | 6 months/26 weeks                                   |  |
|          | 52                                                                                                          | l year, 12 months, 52 weeks                         |  |
| Pydat    | Date last paid (or expect to be paid) a wage or salary                                                      |                                                     |  |
| Startdat | Date when interview with this household was started                                                         |                                                     |  |
| Храудар  | Temporary variable used in calculations - Number of days between last pay date and interview with household |                                                     |  |