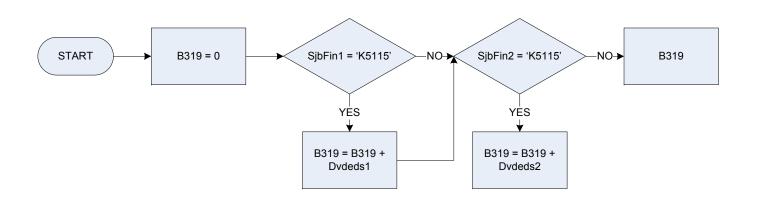

unt before/after tax?                                             |  |
|---------|-------------------------------------------------------------------------------------|--|
|         | 1 Before tax                                                                        |  |
|         | 2 After tax                                                                         |  |
| Dvbon   | Derived from BonAm to give a weekly amount – (BonAm – Pay: How much was the bonus?) |  |
| Xb312   | Temporary variable used in calculations: Bonus earnings - Gross Amount              |  |
|         |                                                                                     |  |



## (B318 - Deductions from pay for superannuation - amount



## (B319 – Superannuation – subsidiary job(s) – last pay



Dvdeds1 & Dvdeds2 SjbFin1 & SjbFin2 Derived from SJbDAmt to give a weekly amount - (SJbDAmt - Subsidiary job: How much was deducted for this deduction?) LCF code for an "other deduction" from pay. *K5115* "Superannuation deduction - subsidiary employee job"

# B321 – Bonus amount included in usual net pay



B325 – Industrial injury disablement benefit – last amount





DvmanpDerived from MalinNP to give a weekly amount - (MalinNP - usual motoring allowance Pay: How much is included, usually?)DvusnDerived from UsNetPay to give a weekly amount - (UsNetPay - usual NET pay: amount paid each time AFTER all deductions)Xb329Temporary Variable

#### (B330 – Bonus earnings - net amount



#### <u>KEY</u>

\*If a respondent has indicated they have more than one bonus then these are both included