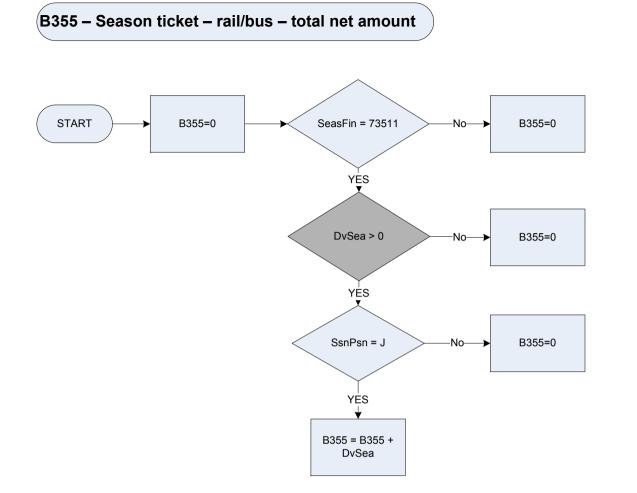

-----------------------------------------------------------------------------|
| Dvtaxe | Derived from TaxAmt - Pensions: How much tax was deducted? Dv for weekly employee pension                  |
| Dutaxa | Derived from TaxAmt Banaiana: How much tax was deducted? Du for weakly sourt order/actilement              |

Dvtaxs Derived from TaxAmt - Pensions: How much tax was deducted? Dv for weekly court order/settlement

## B351a – Regular allowances from outside household received at present



<u>KEY</u>

AllDval Allpres Derived from AllRecAm to give a weekly amount – (AllRecAm - Allowances: How much did the respondent receive last time?) Is the respondent receiving this allowance at present? Yes

1 2

No

## (B352 – Regular allowances from outside household: spouse/non spouse

















### (B360 – Rent from property – amount received



DvRen

# B361 – Education grant – total value less cash received



| Dvann  | Derived from AnnVal to give a weekly amount – (AnnVal - Education: What is the current annual value of the grant?)                  |
|--------|-------------------------------------------------------------------------------------------------------------------------------------|
| Dvann1 | Derived from AnnFees to give a weekly amount – (AnnFees - Education: What is the current annual value of the grant including fees?) |
| Dvpai  | Derived from PaidDir to give a weekly amount – (PaidDir - Education: How much of the grant is paid direct to [name]?)               |
| Source | Source of the grant: State, Pension