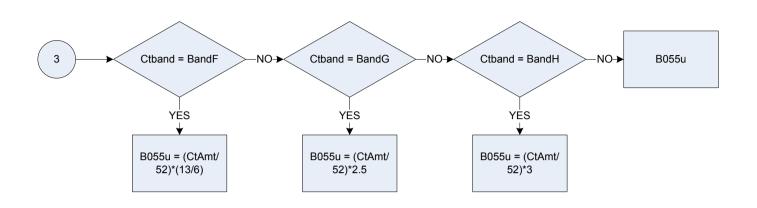

| DisBen | ls the respo<br>PIP<br>DLA<br>AtAII<br>SDA<br>IB<br>IIDB<br>None | ndent at present receiving any of these benefits in their own right, or on behalf of another person?<br>Personal Independence Payment (including the car allowance known as Motability)<br>Disability Living Allowance (including the car allowance known as Motability)<br>Attendance Allowance<br>Severe Disablement Allowance<br>Incapacity Benefit<br>Industrial Injuries Disablement Benefit<br>None of these |
|--------|------------------------------------------------------------------|--------------------------------------------------------------------------------------------------------------------------------------------------------------------------------------------------------------------------------------------------------------------------------------------------------------------------------------------------------------------------------------------------------------------|
| Weeks  | For how lor<br>UpTwo<br>LesThre<br>LesFour<br>LesFiv<br>MoreFiv  | ng has the respondent been on this benefit?<br><i>Up to 2 years</i><br><i>2 years but less than 3</i><br><i>3 years but less than 4</i><br><i>4 years but less than 5</i><br><i>5 or more years</i>                                                                                                                                                                                                                |

## A2262 – Incapacity benefit - number of weeks received (up to 2 years)

| DisBen | Is the respondent at present receiving any of these state benefits in their own right, or on behalf of another person?<br><b>PIP</b> Personal Independence Payment (including the car allowance known as Motability) |                                                                               |  |  |
|--------|----------------------------------------------------------------------------------------------------------------------------------------------------------------------------------------------------------------------|-------------------------------------------------------------------------------|--|--|
|        |                                                                                                                                                                                                                      |                                                                               |  |  |
|        | DLA                                                                                                                                                                                                                  | Disability Living Allowance (including the car allowance known as Motability) |  |  |
|        | AtAll                                                                                                                                                                                                                | Attendance Allowance                                                          |  |  |
|        | SDA                                                                                                                                                                                                                  | Severe Disablement Allowance                                                  |  |  |
|        | IB                                                                                                                                                                                                                   | Incapacity Benefit                                                            |  |  |
|        | IIDB                                                                                                                                                                                                                 | Industrial Injuries Disablement Benefit                                       |  |  |
|        | None                                                                                                                                                                                                                 | None of these                                                                 |  |  |
| Weeks  | For how lo                                                                                                                                                                                                           | ong has the respondent been on this benefit?                                  |  |  |
|        | UpTwo                                                                                                                                                                                                                | Up to 2 years                                                                 |  |  |
|        | LesThre                                                                                                                                                                                                              | 2 years but less than 3                                                       |  |  |
|        | LesFour                                                                                                                                                                                                              | 3 years but less than 4                                                       |  |  |
|        | LesFiv                                                                                                                                                                                                               | 4 years but less than 5                                                       |  |  |
|        | MoreFiv                                                                                                                                                                                                              | 5 or more years                                                               |  |  |
|        |                                                                                                                                                                                                                      |                                                                               |  |  |

### A227 – Incapacity benefit – receiving at present

| A227   | Incapac   | ity benefit - receiving at present                                                                            |
|--------|-----------|---------------------------------------------------------------------------------------------------------------|
|        | 0         | Not applicable                                                                                                |
|        | 1         | Receiving at present                                                                                          |
| DisBen | Is the re | spondent at present receiving any of these state benefits in their own right, or on behalf of another person? |
|        | PIP       | Personal Independence Payment (including the car allowance known as Motability)                               |
|        | DLA       | Disability Living Allowance (including the car allowance known as Motability)                                 |

- AtAll Attendance Allowance
- **SDA** Severe Disablement Allowance
- IB Incapacity Benefit
- **IIDB** Industrial Injuries Disablement Benefit
- None None of these

A2281 = Weeks

| WageBen | <ul> <li>the respondent at present receiving any of these state benefits in their own right, that is where they are the named recipient?</li> <li>IniCred Universal Credit</li> <li>Universal Credit</li> <li>Housing Benefit</li> <li>WTC Working Tax Credit (excluding any childcare element of Working Tax Credit)</li> <li>Child Tax Credit (including any childcare element of Working Tax Credit)</li> <li>Income Support</li> <li>Jobseeker's Allowance</li> <li>SA Employment and Support Allowance</li> <li>FareAll Carer's Allowance</li> <li>None of these</li> </ul> |
|---------|----------------------------------------------------------------------------------------------------------------------------------------------------------------------------------------------------------------------------------------------------------------------------------------------------------------------------------------------------------------------------------------------------------------------------------------------------------------------------------------------------------------------------------------------------------------------------------|
| Weeks   | or how long has the respondent been on this benefit?IpTwoUp to 2 yearsesThre2 years but less than 3esFour3 years but less than 4esFiv4 years but less than 5IoreFiv5 or more years                                                                                                                                                                                                                                                                                                                                                                                               |