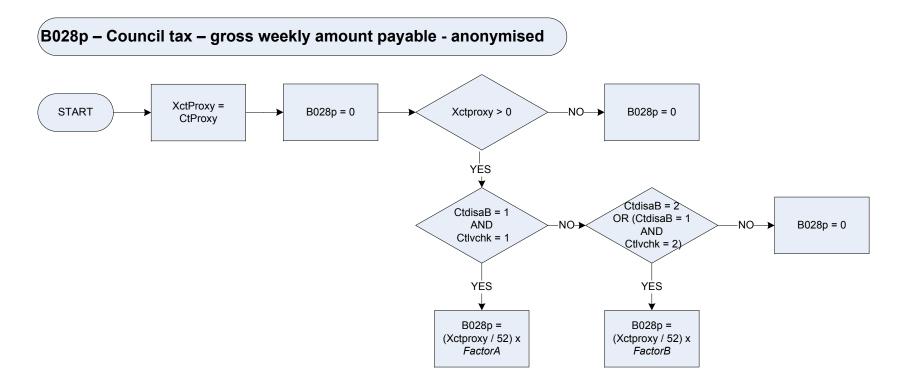

|
| 2 After                                              |                                                                                                                                                                                                                                                    |
|                                                      | Council Tax amount paid last time<br>Council Tax Band<br>Was Council Tax bill reduced to a lower band because<br>there is a disabled person in the household?<br>1 Yes<br>2 No<br>Is Council Tax amount after reduction, or before it?<br>1 Before |



| <u>KEY</u>          |                                                                                                                     | COUNCIL TAX MULT           | IPLYING FA                | <u>CTORS</u>                |
|---------------------|---------------------------------------------------------------------------------------------------------------------|----------------------------|---------------------------|-----------------------------|
| Ctband              | Council Tax Band                                                                                                    | Council Tax Band           | FactorA                   | FactorB                     |
| Ctdisab             | Was council tax bill reduced to a lower band because there is a disabled person in the