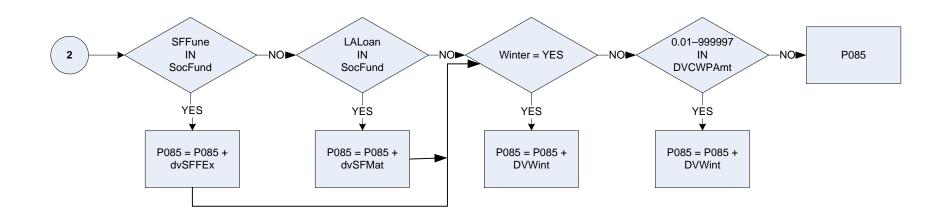

| Interest received – Bank / Building Society after tax                                                       |

## (P082 – Interest & tax on gilt-edge & war loans







### (P084 – Maternity allowance – amount currently received



<u>KEY</u>

B341

| A240 | Maternity allowan | nce - receiving at presen |
|------|-------------------|---------------------------|
|      | materinty anowar  | ice receiving at preser   |

- 0 Not receiving at present
  - 1 Receiving at present
- Maternity allowance amount received

DvMA Derived from response to Benamt to give a weekly amount for Maternity Allowance (Benamt: How much did the respondent get last time for this benefit?)

### (P085 – Any other benefit – amount currently received



## (P085 – Any other benefit – amount currently received



<u>Key</u>

| DVAN   | ISB   | DV for any National Insurance or State Benefit not mentioned earlier                                                                            |  |  |
|--------|-------|-------------------------------------------------------------------------------------------------------------------------------------------------|--|--|
| Dvber  | ev    | DV for Bereavement Payment                                                                                                                      |  |  |
| DvCW   | /PAmt | Dv for Cold Weather payment                                                                                                                     |  |  |
| Dvlwc  | ;     | DV for In-Work Credit