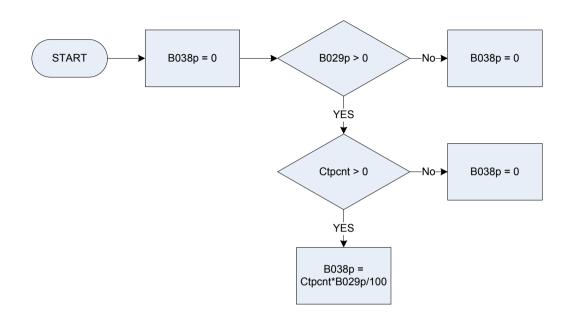

en allowed a status discount but where it appears that a discount will not apply.         Was the respondent allowed: a 25% discount; or a 50% discount?         D25       25% discount         D50       50% discount?     |



DvnihbDerived from RateDed to give a weekly amount - (RateDed - Northern IrelandRates: How much was deducted?)DvnilDerived from HbLAmt to give a weekly amount - (HbLAmt - Northern Ireland Rates: How much has the respondent received in lump sum rates rebates in the last 12 months?)DvnirDerived from PayRAmt to give a weekly amount - (PayRAmt - Northern Ireland Rates: How much did the respondent pay last time?)HbbefaftWas the amount the respondent paid last time in rates before or after deduction of the rates rebate?

# (B038p – Council tax – last payment weekly amount)



Ctpcnt



YĖS

B038u = B038u -Dvawat

<u>KEY</u>

Dvawat Dvct1





B029p

Ctrbpcnt

















| Ctdisab   | Was council tax bill reduced to a lower band because there is a disabled       |                                 |         |                     |
|-----------|--------------------------------------------------------------------------------|---------------------------------|---------|---------------------|
| etaloub   | person in the household?                                                       | COUNCIL TAX MULTIPLYING FACTORS |         |                     |
|           | 1 Yes                                                                          |                                 |         |                     |
|           | 2 No