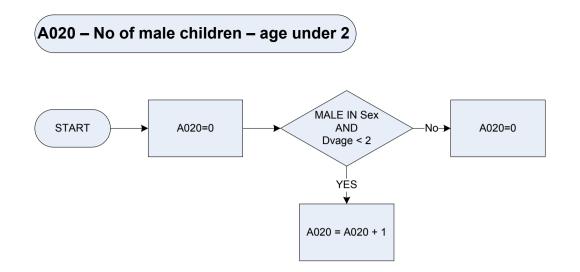

|  |
|            | 6              | Divorced                                                                             |  |
|            | 7              | Separated                                                                            |  |
|            | 8              | Civil Partner in HH                                                                  |  |
|            | 9              | Civil Partner not in HH                                                              |  |
|            | 10             | Former Civil Partner                                                                 |  |
| Xa017      | Tempora        | ary variable to count the sum of single females age 16 but under 18 in the household |  |

(A018 – No of single persons – age 16 but under 18





<u>KEY</u>

Dvage Sex

| Derived fro | m Birth and Agelf - Age for whole sample |  |
|-------------|------------------------------------------|--|
| Sex         |                                          |  |
| 1           | Male                                     |  |
| 2           | Female                                   |  |









<u>KEY</u>

Dvage Sex









|   | /  |
|---|----|
| ĸ | FY |
|   |    |





<u>KEY</u>

Dvage Sex







| <u>KEY</u> |
|------------|
|------------|



<u>KEY</u>

Dvage Sex









Dvage Sex Derived from Birth and Agelf - Age for whole sample Sex 1 Male 2 Female





|   | /  |
|---|----|
| ĸ | FY |
|   |    |

Dvage Sex Derived from Birth and Agelf - Age for whole sample Sex 1 Male 2 Female



<u>KEY</u>

## A035 – No of female adults – age 60