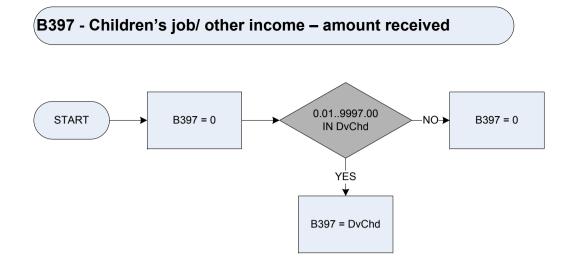

|
|                                                                                                                                                  |







XMasBon

In the 12 months since (Date) has the respondent received a state Christmas bonus?

1 Yes

**2** No

#### (B395 - Children's investments/accounts income – amount received



<u>KEY</u> DvChil

Derived from ChiAmt to give a weekly amount – (ChiAmt - Children's Income: How much in total has been received from these sources in the last 12 months?) (Sources: Interest on a bank account. Building society account or other savings account, Income from National savings and investments e.g. children's bonus bonds), Interest or dividends from gifts, stocks, shares or other investments, Income from trust fund.)



DvChd

Derived from ChdAmt to give a weekly amount – (ChdAmt - Children's Income: How much in total has been received from these sources in the last 12 months?) (Sources: A spare time job or any other source of income)





**DvOthSV** Derived from OthSVAmt to give a weekly amount – (OthSvAmt – Other savings Account: What was the total interest over the last 12 months?)

OthSVtax Is the interest received AFTER or BEFORE tax?

Aftr After tax,

Befor Before tax



**DvOthSV** Derived from OthSVAmt to give a weekly amount – (OthSVAmt – Other savings Account: What was the total interest over the last 12 months?)

OthSVtax Is the interest received AFTER or BEFORE tax?

Aftr After tax,

Befor Before tax





### **B405 – Disability living allowance (mobility component)**









\* If respond