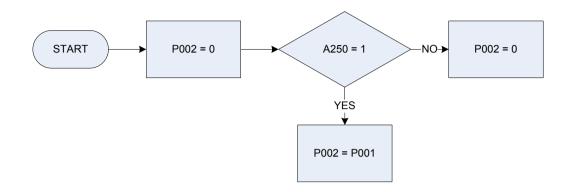

# (A250 – Main job – last pay was received in specified time period

| 4050     | Main inh                                                                                                    | lest services reactived to associated time serviced |  |
|----------|-------------------------------------------------------------------------------------------------------------|-----------------------------------------------------|--|
| A250     | last pay was received in specified time period                                                              |                                                     |  |
|          | 0                                                                                                           | Not recorded                                        |  |
|          | 1                                                                                                           | Received                                            |  |
| Anticpay | If in new job & not yet paid anticipated pay given                                                          |                                                     |  |
|          | 1                                                                                                           | Anticipated pay to be given                         |  |
|          | 2                                                                                                           | Others                                              |  |
| РуРс     | PyPc How long did LAST take home pay cover?                                                                 |                                                     |  |
|          | 1                                                                                                           | Less than a week                                    |  |
|          | 90                                                                                                          | Less than a week                                    |  |
|          | 2                                                                                                           | 2 weeks                                             |  |
|          | 3                                                                                                           | 3 weeks                                             |  |
|          | 4                                                                                                           | 4 weeks                                             |  |
|          | 5                                                                                                           | Calendar month                                      |  |
|          | 7                                                                                                           | 2 calendar months                                   |  |
|          | 8                                                                                                           | 8 times a year                                      |  |
|          | 9                                                                                                           | 9 times a year                                      |  |
|          | 10                                                                                                          | 10 times a year                                     |  |
|          | 13                                                                                                          | 3 months/13 week                                    |  |
|          | 26                                                                                                          | 6 months/26 weeks                                   |  |
|          | 52                                                                                                          | l year, 12 months, 52 weeks                         |  |
| Pydat    | Date last paid (or expect to be paid) a wage or salary                                                      |                                                     |  |
| Startdat | Date when interview with this household was started                                                         |                                                     |  |
| Храудар  | Temporary variable used in calculations - Number of days between last pay date and interview with household |                                                     |  |