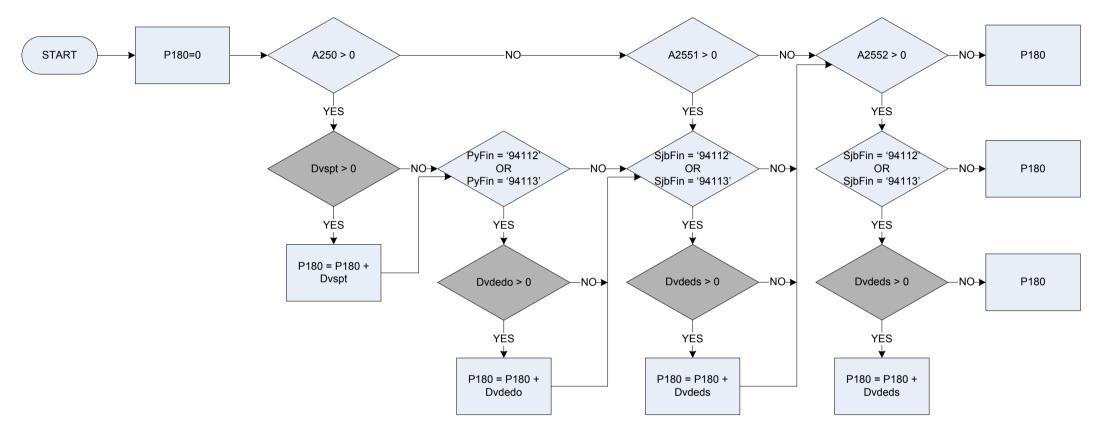

# (A250 – Main job – last pay was received in specified time period

| 4050     | Main inh                                                                                                    | lest services reactived to associated time serviced |  |
|----------|-------------------------------------------------------------------------------------------------------------|-----------------------------------------------------|--|
| A250     | last pay was received in specified time period                                                              |                                                     |  |
|          | 0                                                                                                           | Not recorded                                        |  |
|          | 1                                                                                                           | Received                                            |  |
| Anticpay | If in new job & not yet paid anticipated pay given                                                          |                                                     |  |
|          | 1                                                                                                           | Anticipated pay to be given                         |  |
|          | 2                                                                                                           | Others                                              |  |
| РуРс     | PyPc How long did LAST take home pay cover?                                                                 |                                                     |  |
|          | 1                                                                                                           | Less than a week                                    |  |
|          | 90                                                                                                          | Less than a week                                    |  |
|          | 2                                                                                                           | 2 weeks                                             |  |
|          | 3                                                                                                           | 3 weeks                                             |  |
|          | 4                                                                                                           | 4 weeks                                             |  |
|          | 5                                                                                                           | Calendar month                                      |  |
|          | 7                                                                                                           | 2 calendar months                                   |  |
|          | 8                                                                                                           | 8 times a year                                      |  |
|          | 9                                                                                                           | 9 times a year                                      |  |
|          | 10                                                                                                          | 10 times a year                                     |  |
|          | 13                                                                                                          | 3 months/13 week                                    |  |
|          | 26                                                                                                          | 6 months/26 weeks                                   |  |
|          | 52                                                                                                          | l year, 12 months, 52 weeks                         |  |
| Pydat    | Date last paid (or expect to be paid) a wage or salary                                                      |                                                     |  |
| Startdat | Date when interview with this household was started                                                         |                                                     |  |
| Храудар  | Temporary variable used in calculations - Number of days between last pay date and interview with household |                                                     |  |