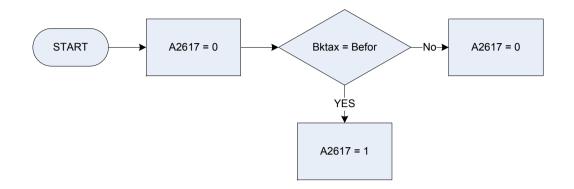

ther account with interest before tax

0 Not recorded

1 Other account before tax

OthSVtax Is the interest received AFTER or BEFORE tax? Aftr After tax Befor Before tax



A2612 Other account with interest after tax

0 Not recorded

1 Bank\building society account after tax

OthSVtax Is the interest received AFTER or BEFORE tax? Aftr after tax Befor before tax

### (A2613 – Current Account with interest before tax



<u>KEY</u>

A2613 Other account with interest before tax

0 Not recorded

1 Other account before tax

Curtax Is the interest received AFTER or BEFORE tax? Aftr After tax Befor Before tax



Current account with interest after tax

0 Not recorded

1 Bank\building society account after tax

Curtax Is the interest received AFTER or BEFORE tax? Aftr after tax Befor before tax





Bank\Build Societies Account with interest before tax

0 Not recorded

- 1 Bank\building soc account before tax
- Bktax Is the interest received AFTER or BEFORE tax? Aftr After tax Befor Before tax





A2618 Bank\Building Societies Account with interest after tax

- 0 Not recorded
- 1 Bank\building society account after tax

| Bktax | Is the interest received AFTER or BEFORE tax? |            |  |
|-------|-----------------------------------------------|------------|--|
|       | Aftr                                          | after tax  |  |
|       | Befor                                         | before tax |  |





| A2851   | Company car provided by employer                                                                             |                                |  |  |
|------