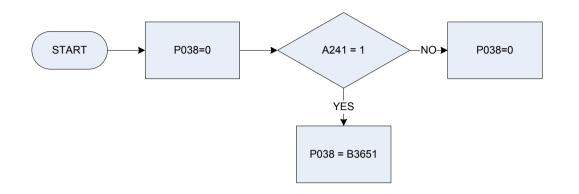

ChildBen Child Benefit GuardAll Guardian's Allowance Maternity Allowance None of these MatAll None

<u>KEY</u>

| A241   | Pension Credit - receiving at present                                                                                                 |                                                                                                           |  |
|--------|---------------------------------------------------------------------------------------------------------------------------------------|-----------------------------------------------------------------------------------------------------------|--|
|        | 0                                                                                                                                     | Not applicable                                                                                            |  |
|        | 1                                                                                                                                     | PC currently received                                                                                     |  |
| PenBen | Is the respondent, at present receiving any of these state benefits in their own right - that is, where they are the named recipient? |                                                                                                           |  |
|        | PenCred                                                                                                                               | Pension Credit                                                                                            |  |
|        | SRP                                                                                                                                   | State Retirement Pension                                                                                  |  |
|        | WidBen                                                                                                                                | Widow's Pension, Bereavement Allowance, Widowed Parent's Allowance (formerly Widowed Mother's Allowance)  |  |
|        | AFCS                                                                                                                                  | Armed Forces Compensation Scheme (formerly War Disablement Pension), including Guaranteed Income Payments |  |
|        | WarWid                                                                                                                                | War Widow's/Widower's Pension (and any related allowances)                                                |  |
|        | None                                                                                                                                  | None of these                                                                                             |  |