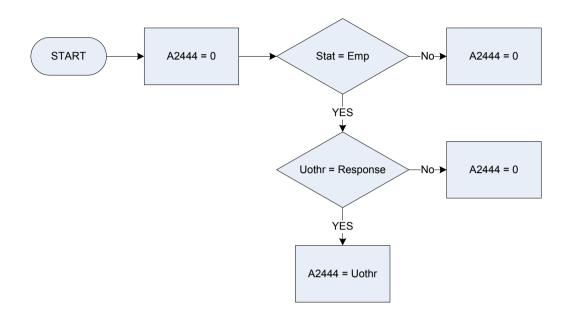

r salary in this job? |  |
| Startdat | Date when interview with this household was started                                                                         |  |
| Храудар  | Temporary variable used in calculations: Number of days between last pay date and interview with the household              |  |

### (A2112 – Second subsidiary job - employment: paid in last 13 wks



<u>KEY</u>

A2112 Second subsidiary job - employment: paid in last 13 wks

- 0 Not recorded
  - Yes

1

SjbdatOn what date was the respondent last paid/ On what date does the respondent expect to be paid a wage or salary in this job?StartdatDate when interview with this household was started

Xpaygap Temporary variable used in calculations: Number of days between last pay date and interview with the household







Stat

Uothr

Was the respondent working as an employee or were they self-employed?

- 1 Employee
- 2 Self-employed

How many hours unpaid overtime does the respondent usually work per week?

### (A2551 – First subsidiary job – employee: last pay was received in specified time period



# A2551 – First subsidiary job – employee: last pay was received in specified time period

| <u>KEY</u> |                                                                                          |                                                                                                                |
|------------|------------------------------------------------------------------------------------------|----------------------------------------------------------------------------------------------