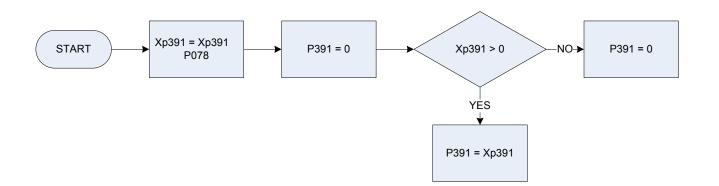

| rate | council tax rebate or allowance P344 Gross normal weekly household income Temporary variable used in calculations -Pensioner income (DE definition) - unanonymised Xp364u . Xp365u Temporary variable used in calculations -Pensioner or non-pensioner household - unanonymised

#### 656



#### (P389 - Normal weekly disposable household income



P177 Xp389b Personal gross income, less tax & National Insurance (person level) Temporary variable used in calculations -The sum of all personal gross incomes, less tax and NI, received by household members (P177)

## (P390 - Income tax paid by employees under PAYE

<u>KEY</u>



P077Paye tax deduction - current (person level)Xp390Temporary variable used in calculations - The sum of all paye tax deductions made for household members (P077)





(P392 - Income tax, payments less refunds



P079 Xp392

Income tax payments less refunds (person level) Temporary variable used in calculations - The sum of all income tax payments less refunds made by household members (P079)

#### (P425 - Main source of household income – code





| <u>KEY</u> |                                                             | P425 | Main s | ource of household income – code |
|------------|-------------------------------------------------------------|------|--------|----------------------------------|
| P312       | Gross wage / salary last time paid (subsidiary) – household |      | 0      | Not recorded                     |
| P320       | Income from self-employment – household                     |      | 1      | Wages salaries                   |