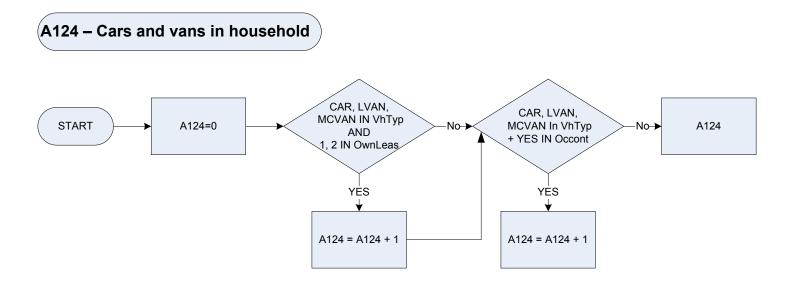

| Share                             | Pay part rent and part mortgage (shared ownership)                                             |
|                                                                 | Rent                              | Rent it                                                                                        |
|                                                                 | RentF                             | Live here rent-free (including rent-free in relative's/friend's property; excluding squatting) |
|                                                                 | Squat                             | Squatting                                                                                      |



| Occont  | Does the                                             | respondent have continuous use of the vehicle at present? |
|---------|------------------------------------------------------|-----------------------------------------------------------|
|         | 1                                                    | Yes                                                       |
|         | 2                                                    | No                                                        |
| Ownleas | Is the vehicle privately owned or leased at present? |                                                           |
|         | Own                                                  | Privately owned at present                                |
|         | Leas