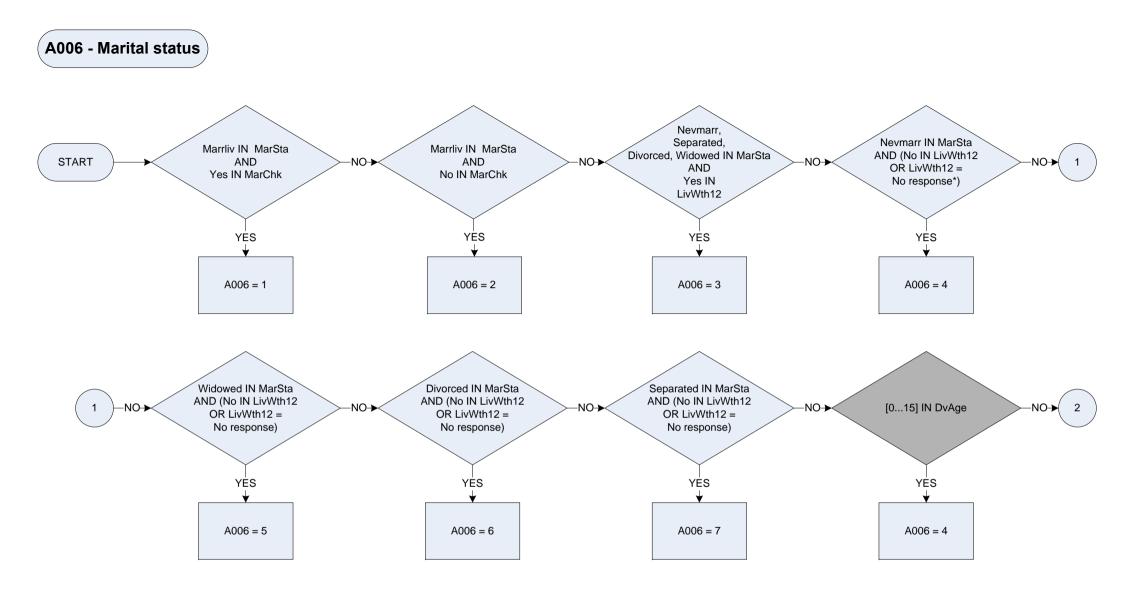

ed) Child Step-son/daughter StChild FChild Foster child Son-in-law/daughter-in-law ILChild Parent2 Parent / Guardian StParent Step-parent FParent Foster parent ILParent Parent-in-law Sib Brother/sister (including adopted) StSib Step-brother/sister FSib Foster brother/sister ILSib Brother/sister-in-law GChild Grand-child GParent Grand-parent OthRel Other relative

Other non-relative

7



|   | <br>- |   |  |
|---|-------|---|--|
| м | <br>- | γ |  |
|   | <br>_ |   |  |

| A003 | House | hold Reference Person (HRP) |
|------|-------|-----------------------------|
|      | 1     | HRP                         |

 Not HRP
 Derived from Birth and Agelf - Age for whole sample
 Household Reference Person (HRP) - Is the accommodation owned/rented in the person's name?
 "Yes" DvAge Hrpid

"No" 2







| <b>KEY</b> |  |
|------------|--|
| A007       |  |

| 007 | Current full ti | me education                   | Dvage    | Derived | from Birth and Agelf to give a weekly amount           | School | What typ | be of school does the respondent attend? |
|-----|-----------------|--------------------------------|----------|---------|--------------------------------------------------------|--------|----------|------------------------------------------|
|     | 0               | Not recorded                   | •        |         | r whole sample                                         |        | 1        | Not yet attending education              |
|     | 1               | Not yet at school              | EdAgeCor | Age whe | en respondent left full time education (coded as 96 if |