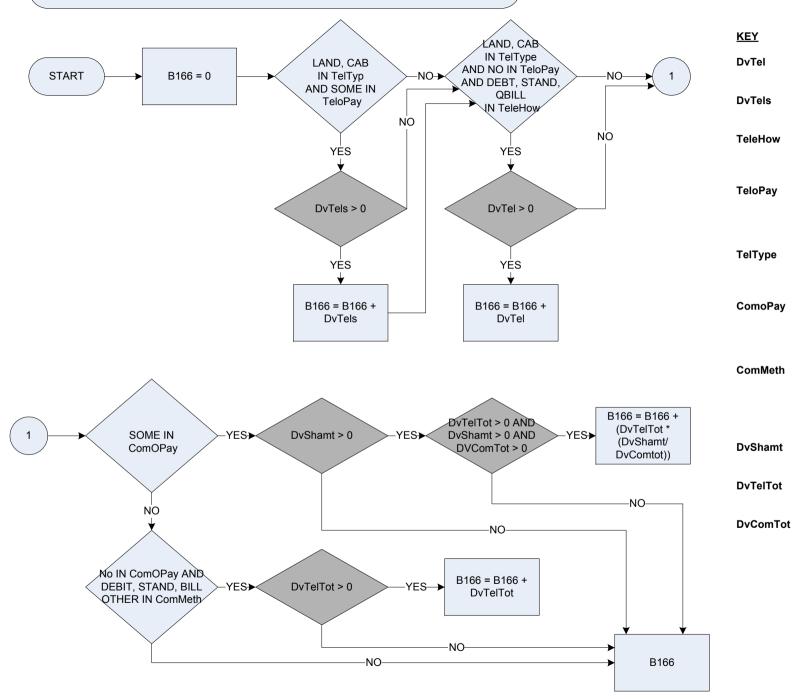

| Live here rent-free (including rent-free in relative's/ friend's property; excluding squatting) |  |  |
|         | Squat                                                                                                                                                                                                                                                         | Squatting                                                                                       |  |  |





Derived from Ed1Amt to give a weekly amount – (Ed1Amt – Education: What is the total amount paid in the last 3 months?) Education: Who is/was attending the course? (Code 97 for someone outside of the household attending the course)











Derived from TelAcAmt to give a weekly amount – (TelAcAmt – Telephone: How much did the respondent pay last time?) Derived from TelShAmt to give a weekly amount - (TelShamt - Telephone: How much was the respondents share?) By which method does the respondent pay? Acct account budgeting scheme Budget Other or by some other method? Did anyone outside the household, other than the respondents employer, give money for? All all Some or some of the account? Spontaneous - No to both No What is the type of phone service? BT/Mercury landline Merc Mobile phone Mob Cab Cable phone Did anvone outside the household. other than employer, give you the money for? All all Some or some of the account? No Spontaneous - No to both Which of these methods does the respondent use to pay? Debit Direct debit Sta