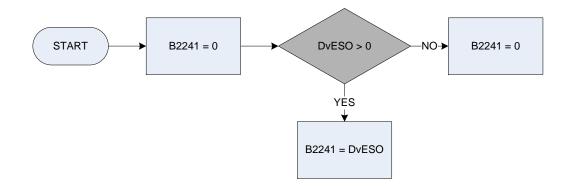

| Animal/pet insurance             |  |  |  |
|                   | Home                                                                                                                                               | Home emergency insurance         |  |  |  |
|                   | Other                                                                                                                                              | Other (please specify)           |  |  |  |



DvMorp

Derived from MortProt to give a weekly amount - (MortProt - Mortgage: Does the respondent have a mortgage protection policy to repay this mortgage in the event of sickness/accident, redundancy or death?)

- Yes 1 2 No





(B2241 – Electricity – standing order (combined account) - amount







(B2332 – Electricity (combined account) pre-payment meter – amount



## (B2441 – Vehicle cost of new motor caravan outright



| <u>KEY</u> |                                                                                                                                                                    |        |                                                                                  |   |
|------------|--------------------------------------------------------------------------------------------------------------------------------------------------------------------|--------|----------------------------------------------------------------------------------|---|
| DvCarp     | Derived from Carpamt to give a weekly amount – (Carpamt – Vehicles: How much was the cash price of