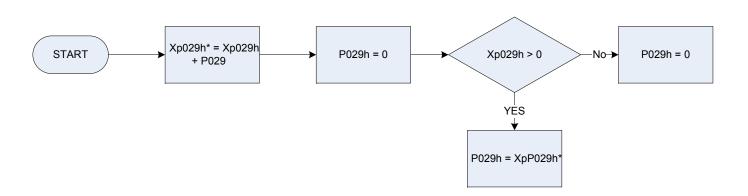

| No of adults – age 70 and over     |

| G019 – Number of children |                              |  |  |
|---------------------------|------------------------------|--|--|
| START                     | G019 = A040 +<br>A041 + A042 |  |  |





GOR

#### Government office region

- 1 North East
- 2 North West
- 3 Merseyside
- 4 Yorkshire and the Humber
- 5 East Midlands
- 6 West Midlands
- 7 Eastern
- 8 London
- 9 South East
- 10 South West
- 11 Wales
- 12 Scotland
- 13 Northern Ireland

# Gorx – Government Office Region modified



- Government office region modified1North East2North West & Merseyside
  - 3 Yorkshire and the Humber
  - 4 East Midlands
  - 5 West Midlands
  - 6 Eastern
  - 7 London
  - 8 South East
  - 9 South West
  - 10 Wales
  - 11 Scotland
  - 12 Northern Ireland





**P029** NI contributions paid by non – employees (person level)

Xp029h\* Temporary variable used in calculations - The sum of all NI contributions paid by non-employees made by household members (P029)

\*If more than one respondent makes NI contributions then these are included in the total for Xp029h

#### (P068h - Tax deducted from pensions, investments, annuities - household



P068

Tax deducted from pensions, investments, annuities (person level) Temporary variable used in calculations - The sum of all tax deductions from pensions, investments, annuities for household members (P068) Xp068h \*

\*If more than one respondent has tax deducted from pensions, investments, annuities then these are both included in the total amount for Xp068h



P071 Pension & superannuation contributio