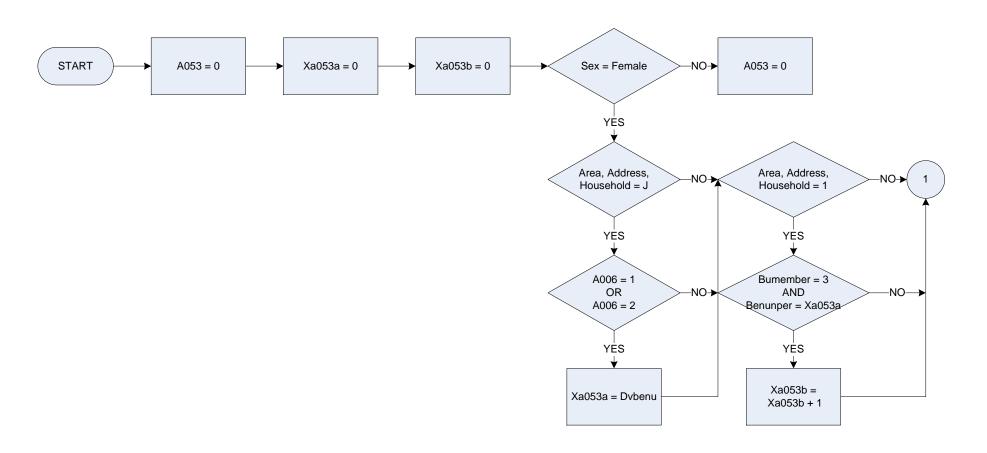

|   | /  |
|---|----|
| ĸ | FY |
|   |    |

Dvage Sex Derived from Birth and Agelf - Age for whole sample Sex 1 Male 2 Female



<u>KEY</u>

## A035 – No of female adults – age 60 but under 65



<u>KEY</u>

## A036 – No of female adults – age 65 but under 70



<u>KEY</u>





<u>KEY</u>

(A040 – Number of children age under 2



## (A041 – Number of children age 2 and under 5



## (A042 – Number of children age 5 and under 18



A032

## (A043 – Number of adults – age 18 and under 45



A033

# (A044 – Number of adults – age 45 and under 60



(A045 – Number of adults – age 60 and under 65



A046 – No of adults – age 65 and under 70



## A047 – Number of adults – age 70 and over



A037



### <u>KEY</u>

Sex Sex 1 Male 2 Female

(A053 – Households with married women (econ active)



(A053 – Households with married women (econ active)



<u>KEY</u>

| A006 | Marital | status                          | A206 | Econor | mic position                                        | Address   | Addres  | s Number              |
|------|---------|---------------------------------|------|--------|-----------------------------------------------------|-----------|---------|-----------------------|
|      | 1       | Spouse in household             |      | 0      | Not recorded                                        | Area      | Area N  | umber                 |
|      | 2       | Spouse not household            |      | 1      | Self-employed                                       | Benunper  | Benefit | unit reference number |
|      | 3       | Cohabitee                       |