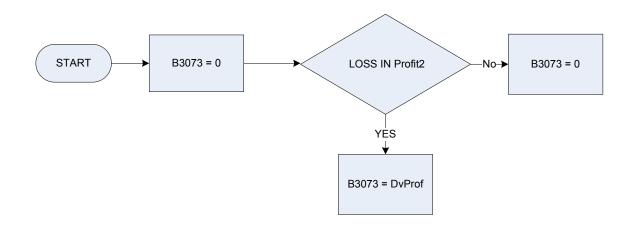

|  |
|------------|------------------------------------------------------------------------------------------------------------------|--|
| DvProf     | Derived from Profit to give a weekly amount - (Profit - Self-Employment: What was the profit/loss amount?        |  |
| JobBus     | Does the respondent think of themselves as having a job or a business?JobJobBusA businessNeitherNeither of these |  |
| Profit1    | Self-Employment: profit/loss amount                                                                              |  |
| Profit2    | Self-Employment: Did the answer in Profit1 refer to profit or loss?                                              |  |

196

# (B3073 – Second subsidiary job: self employed - amount of net loss



| <u>KEY</u> |              |                                                                                               |
|------------|--------------|-----------------------------------------------------------------------------------------------|
| DvProf     | Derived from | Profit to give a weekly amount – (Profit - Self-Employment: What was the profit/loss amount?) |
| JobBus     | Does the res | pondent think of themselves as having a job or a business?                                    |
|            | Bus          | A business                                                                                    |
|            | Neither      | (Neither of these)                                                                            |
| Profit1    | Self-Employr | nent: profit