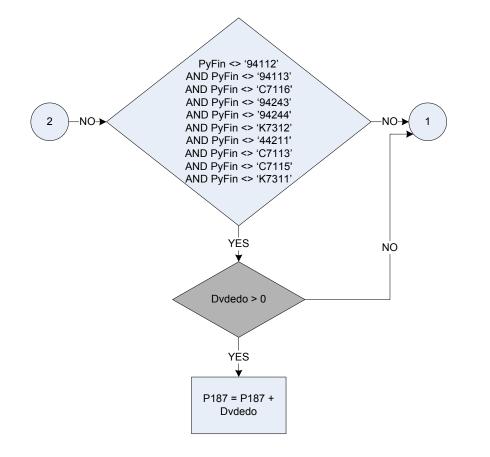

|
| Dvdedo                | Derived from PyDAmt to give a weekly amount – ( <i>PyDAmt – Pay: How much was deducted for [other deduction]?</i> )  |
| Dvdeds                | Derived from SJbDAmt to give a weekly amount – (SJbDAmt – Subsidiary Job: How much was deducted for this deduction?) |
| <b>PyFin =</b> K7311  | Deduction from pay (main job): Cash gifts not allocated elsewhere                                                    |
| <b>SjbFin =</b> K7311 | Deduction from pay (subsidiary job): Cash gifts not allocated elsewhere                                              |

#### P187 – All other codes as deductions from pay

Deduction: Cash gifts not allocated elsewhere

Deduction: Charitable gifts

K7311 K7312



#### (P187 – All other codes as deductions from pay)



(P187 – All other codes as deductions from pay)





(P199 – Normal gross weekly earnings - employees







| Dvavc    | Derived from AVCAmt to give a weekly amount – (AVCAmt – Pay: How much was deducted for AVCs?)                                                                                                               |
|----------|-------------------------------------------------------------------------------------------------------------------------------------------------------------------------------------------------------------|
| Dvdedo   | Derived from PyDAmt to give a weekly amount – (PyDAmt – Pay: How much was deducted for [other deduction]?)                                                                                                  |
| Dvdedtot | Derived from DedTot