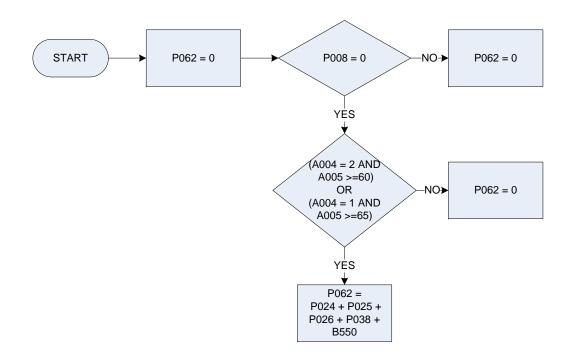

e disablement benefit - last received – amount<br>Universal Credit – amount received<br>Normal gross wage, salary (13 week rule)<br>Industrial injury disablement benefit – current<br>Income support amount received<br>Pension credit amt received- current |

#### 264



#### <u>KEY</u>

#### A004

1

Sex

1 Male 2 Female

#### A005 Age

- P016 Industrial injury disablement benefit current
- **P028** Social security benefits concurrent with earnings
- B339 NI widows benefit amount of last payment
- B340 War disability | widows pension amount received
- B394 Christmas bonus amount received
- B418 Severe disablement benefit last received amount
- B421 Attendance allowance last amount received
- B3881 Retirement Pension Usual amount received

## (P062 – Pensioner income - applying 13 week rule



| <u>KEY</u> |
|------------|
|            |

| A004 | Sex<br>1 Male<br>2 Female                       |
|------|-------------------------------------------------|
| A005 | Age                                             |
| B550 | Universal Credit – amount received              |
| P008 | Normal gross wage, salary (13 week rule)        |
| P024 | Job Seekers Allowance – current                 |
| P025 | Income support amount received                  |
| P026 | Incapacity benefit - amount received at present |
| P038 | Pension credit amt received- current            |

### (P063 – NI employees contribution, 13 week rule



<u>KEY</u>

A2111First subsidiary job - employment: paid in last 13 weeksA2112Second subsidiary job - employment: paid in last 13 weeksDvninoDerived from PyNINO - Pa