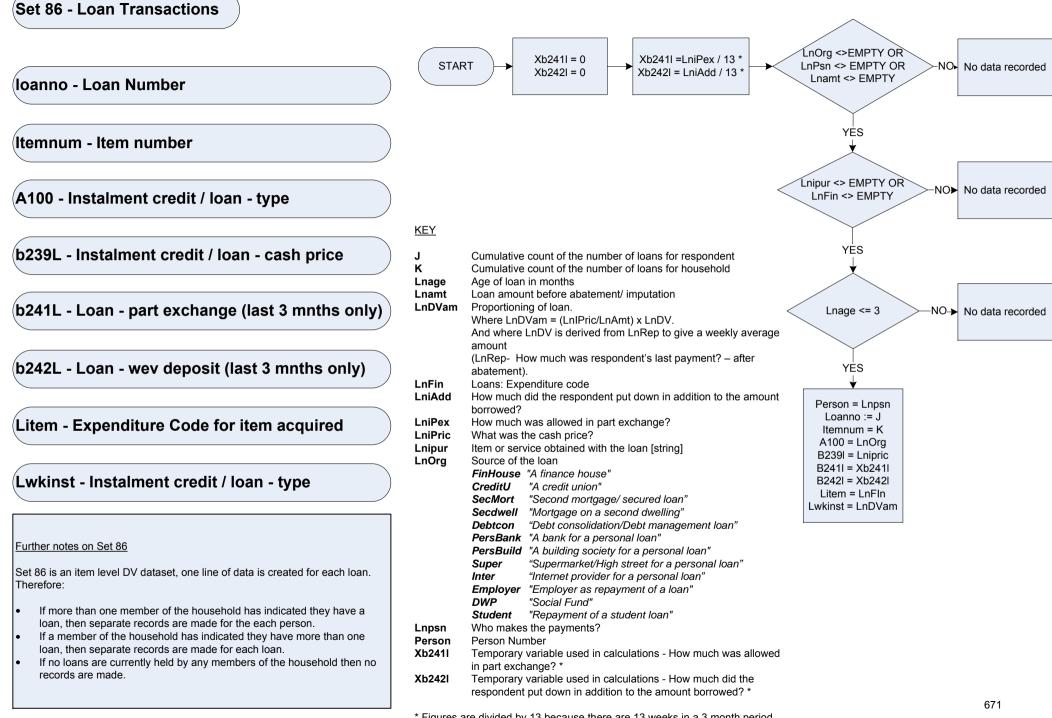

|
| Dverb      | Derived from ERbtAmt to give a weekly amount - (ERbtAmt - Electricty: How much was the last rebate before any deductions for hire purchase or credit sale?) |



 DvFur
 Derived from FurnAmt to give a weekly amount - (*FurnAmt* - In the last 3 months, what is the total the respondent paid for furniture, excluding any interest paid on loans?)

 DvRug
 Derived from RugAmt to give a weekly amount - (*FurnAmt* - In the last 3 months, what is the total the respondent paid for carpets excluding any interest paid on loans?)

 P130
 Household goods (RPI) - personal expenditure (Person level)

Xp522 Temporary variable used in calculations – The sum of all personal expenditure on household goods by household members (P130)

# **Section Four:**

## Flowcharts – Loan transactions



\* Figures are divided by 13 because there are 13 weeks in a 3 month period

# **Section Five:**

# Flowcharts - Hire purchase

transactions

#### Set 88 – Hire purchase (HP) transactions



## **Section Six:**

## Product codes - Person level

| P116  | Housing - personal expenditure.  | E55212; E51112;                                                                     | Door, electrical and other fittings eg hook, socket; Purchase of materials for                                                                                                                                                                                                                                                                                                            |
|-------|---------------------------------