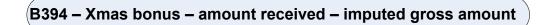

espondent pay altogether in the last 12 months?)  |
| Derived from TaxDAmt to give a weekly amount – (TaxDAmt – Self Employment: How much income tax was deducted last time?)                          |
| (Apart from tax deducted at source) Has the respondent made any (other) income tax payments relating to this job/business in the last 12 months? |
| 1 Yes                                                                                                                                            |
| 2 No                                                                                                                                             |
|                                                                                                                                                  |







XMasBon

In the 12 months since (Date) has the respondent received a state Christmas bonus?

1 Yes

**2** No

#### (B395 - Children's investments/accounts income – amount received



<u>KEY</u> DvChil

Derived from ChiAmt to give a weekly amount – (ChiAmt - Children's Income: How much in total has been received from these sources in the last 12 months?) (Sources: Interest on a bank account. Building society account or other savings account, Income from National savings and investments e.g. children's bonus bonds), Interest or dividends from gifts, stocks, shares or other investments, Income from trust fund.)



DvChd

Derived from ChdAmt to give a weekly amount – (ChdAmt - Children's Income: How much in total has been received from these sources in the last 12 months?) (Sources: A spar