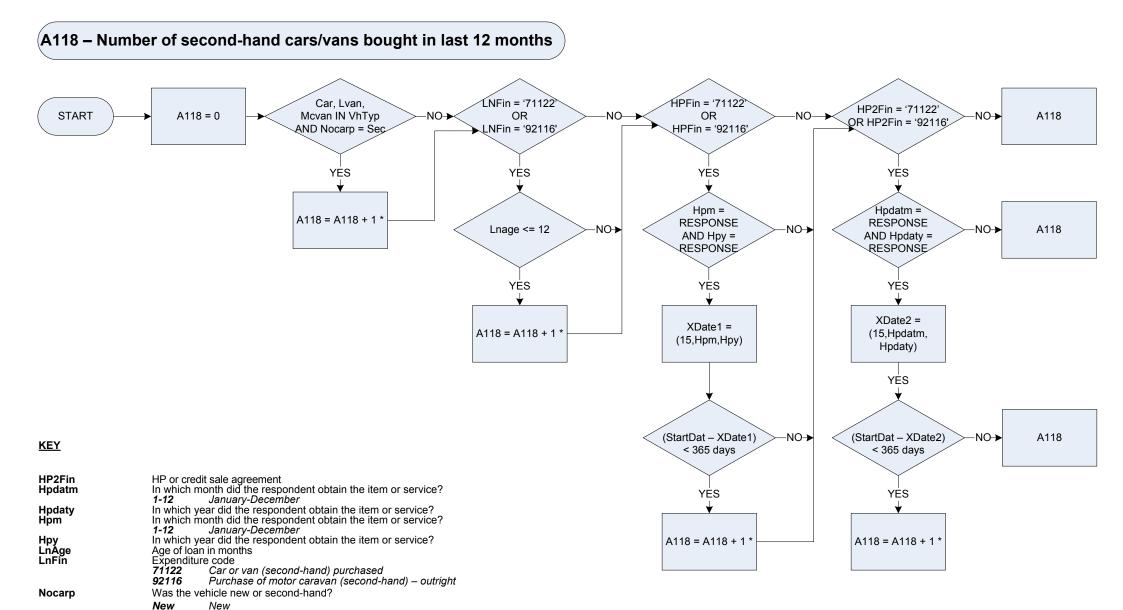

|  |
|         | NA                                     | Not applicable                                                         |  |
|         | Dknw                                   | Don't know                                                             |  |
|         |                                        |                                                                        |  |







(A114 – Rooms in accommodation - total



A112



### (A117 – Number of new cars/vans bought in last 12 months



\*If the household has bought more than one car by any of these methods then these are all added to the total amount for A117

Vhtyp

car

Ivan

mcycle

mcvan

other

Was the respondent's vehicle:

a car

a light van

a motor cycle

a motor caravan

some other motor vehicle



\*If the household has bought more than one second-hand car by any of these methods then these are all added to the total amount for A118

Sec

car

Ivan

mcycle

mcvan other

Date of interview

Startdat

Vtyp

Second-hand

Was the respondent's vehicle:

a car

a light van

a motor cycle a motor caravan

some other motor vehicle



# A121 – Tenure type

| κ   | FΥ |
|-----|----|
| ••• |    |

| A121                   | Tenure type       |                                                                                                  |
|------------------------|-------------------|--------------------------------------------------------------------------------------------------|
| <i>/</i> (1 <u>-</u> ) | 0                 | Not Recorded