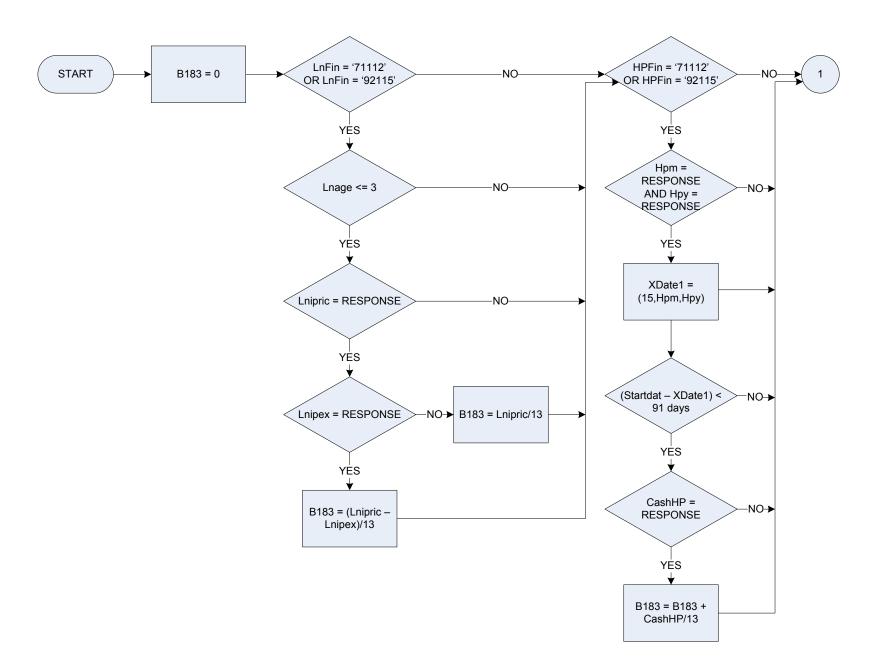

n ir                         | nmonths                                            |  |
| LnFin    | 71112                                  | Second hand car/van: Loan or HP                    |  |
|          | 92117                                  | Purchase of second hand motor caravan – outright   |  |
| Lnipex   | How much w                             | as allowed in part exchange?                       |  |
| Lnipric  | Total cash pri                         | ice                                                |  |
| Partex   | How much was allowed in part exchange? |                                                    |  |
| Startdat | Date of interv                         | view                                               |  |

## (B183 – Credit purchase – net cost new vehicles



## B183 – Credit purchase – net cost new vehicles





| CashHP<br>HP2Fin | Weekly equivale<br>71112               | ent value of the cash price<br>New car/van: Loan or HP |  |
|------------------|----------------------------------------|--------------------------------------------------------|--|
|                  | 92115                                  | Purchase of new motor caravan – outright               |  |
| Hpdatm           | In which month                         | did the respondent obtain the item or service?         |  |
| Hpdaty           | In which year d                        | id the respondent obtain the item or service?          |  |
| HPFin            | 71112                                  | New car/van: Loan or HP                                |  |
|