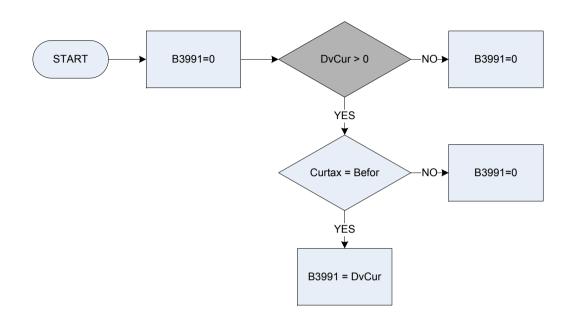

| 1 Yes                                                                                                        |  |
|          | 2 No                                                                                                         |  |
| XB3263   | Temporary variable used in calculations – Second subsidiary job: Self employed – amount of gross income.     |  |
|          | This temporary variable is used to calculate and store the total amount of Income tax and National Insurance |  |
|          | paid by the respondent; this is used later in the routing.                                                   |  |





DVSRP

Derived from response to Benamt to give weekly amount for State Retirement Pension (Benamt: how much did the respondent get last time for this benefit?)







**DvCur** Derived from CurAmt to give a weekly amount – (CurAmt – Current Account: What was the total interest over the last 12 months?)

**Curtax** Is the interest received AFTER or BEFORE tax?

Aftr After tax,





DvCur Derived from CurAmt to give a weekly amount - (CurAmt - Current Account: What was the total interest over the last 12 months?)

**Curtax** Is the interest received AFTER or BEFORE tax?

Aftr After tax,





**Dvbk** Derived from BkAmt to give a weekly amount – (*BkAmt - Bank: What was the total interest over the last 12 months?*)

Bktax Is the interest received AFTER or BEFORE tax?

Aftr After tax





**Dvbk** Derived from BkAmt to give a weekly amount – (BkAmt – BANK: What was the total interest over the last 12 months?)

Bktax Is the interest received AFTER or BEFOR