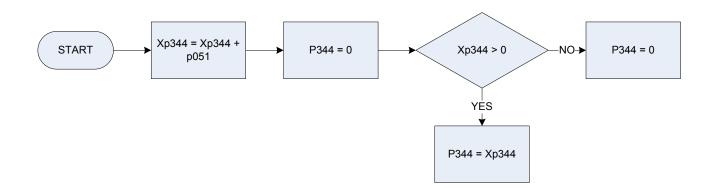

nt, old age, widows pensions (person level)

**Xp332** Temporary variable used in calculations - The sum of all income from social security retirement/ old age/ widows pensions received by household members (P033)

#### (P336 - Other social security benefits - household



**Xp336** Temporary variable used in calculations - The sum of all social security benefits included in income calculations received by household members (P031)

**Xp332** Temporary variable used in calculations – The sum of all social security retirement / old age / widow pensions received by household members (P033)

P031 Social security benefits included in income calculations (person level)

P033 Social security retirement, old age, widows pensions (person level)





## (P344 - Gross normal weekly household income



<u>KEY</u> P051

Total personal gross income (normal) (person level)

**Xp344** Temporary variable used in calculations - The sum of all total personal gross incomes (normal) for household members (P051)

## (P352 - Gross current income of household



<u>KEY</u>

P053 Xp352 Total personal gross income (current) (person level) Temporary variable used in calculations - The sum of all personal gross incomes (current) received by household members (P053)

650

(P364p - Pensioner income (DE definition) – anonymised \*



| A025      | No of male adults – age 60 but under 65                                                 |  |
|-----------|-----------------------------------------------------------------------------------------|--|
| A057      | Men 65+ women 60+ economically active