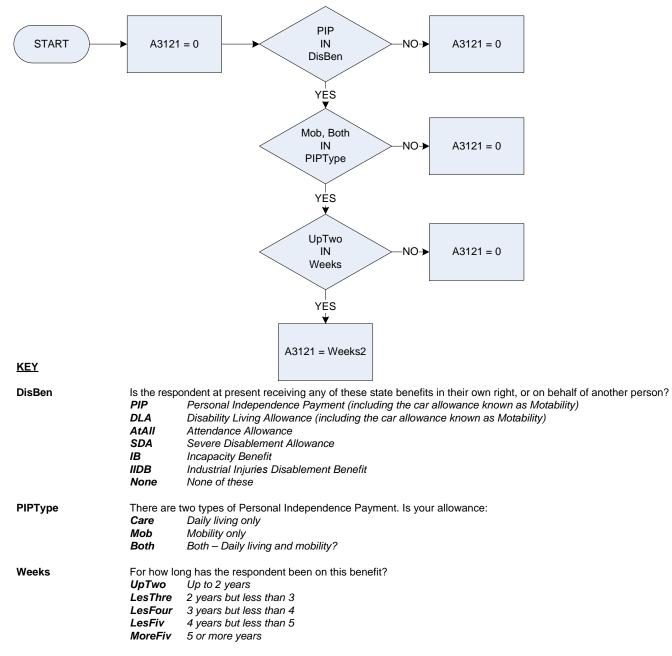

| DisBen | ls the respo<br>PIP<br>DLA<br>AtAII<br>SDA<br>IB<br>IIDB<br>None | ndent at present receiving any of these benefits in their own right, or on behalf of another person?<br>Personal Independence Payment (including the car allowance known as Motability)<br>Disability Living Allowance (including the car allowance known as Motability)<br>Attendance Allowance<br>Severe Disablement Allowance<br>Incapacity Benefit<br>Industrial Injuries Disablement Benefit<br>None of these |
|--------|------------------------------------------------------------------|--------------------------------------------------------------------------------------------------------------------------------------------------------------------------------------------------------------------------------------------------------------------------------------------------------------------------------------------------------------------------------------------------------------------|
| Weeks  | For how lor<br>UpTwo<br>LesThre<br>LesFour<br>LesFiv<br>MoreFiv  | ng has the respondent been on this benefit?<br><i>Up to 2 years</i><br><i>2 years but less than 3</i><br><i>3 years but less than 4</i><br><i>4 years but less than 5</i><br><i>5 or more years</i>                                                                                                                                                                                                                |