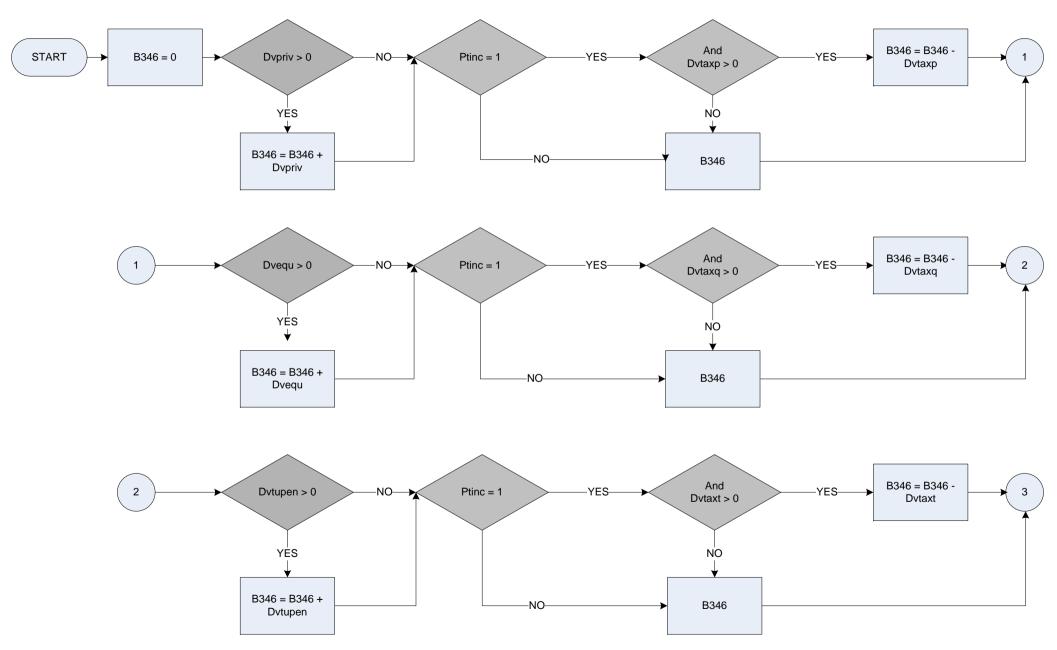

|  |
|                            | None                                                                                                                                                                                                                  | None of these                                                                            |  |
| Month<br>NumWks<br>WkGross | Sample month<br>Number of week<br>Weekly gross pa                                                                                                                                                                     | s in the last 12 months Statutory Maternity Pay was received by respondent<br>y received |  |

### (B343 – Carers allowance – amount received









KEY

| Dvpriv  | Derived from INCAMT - Pensions: How much did you receive last time? DV for personal private pensions             |
|---------|------------------------------------------------------------------------------------------------------------------|
| Dvequ   | Derived from INCAMT - Pensions: How much did you receive last time? DV for annuity/equity release plan           |
| Dvtupen | Derived from INCAMT - Pensions: How much did you receive last time? DV for trade union/ friendly society pension |
| Dvtrust | Derived from INCAMT - Pensions: How much did you receive last time? DV for trust income                          |
| Dvtaxp  | Derived from TAXAMT - Pensions: How much tax was deducted? DV for personal private pensions                      |
| Dvtaxq  | Derived from TAXA