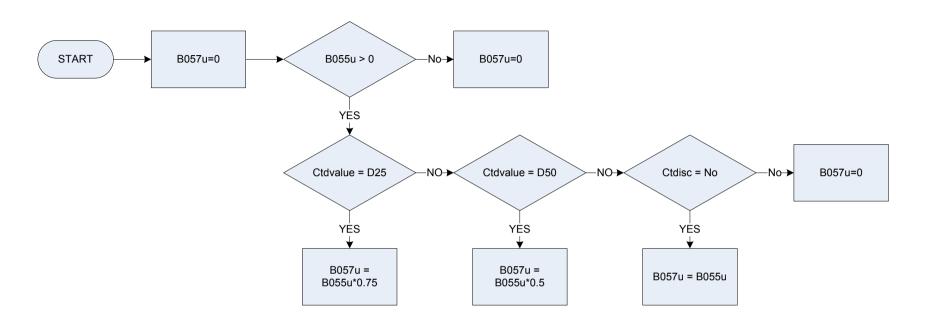

|
| Ctdisc     | Was the respondent allowed a status discount of 25% or 50% for any of the reasons shown on this card? |
|            | 1 Yes                                                                                                 |
|            | 2 No                                                                                                  |
| Ctdvalue   | Was the respondent allowed a 25% discount or a 50% discount?                                          |
|            | D25 a 25% discount                                                                                    |
|            | D50 or a 50% discount?                                                                                |

452

# B057u – Council sewerage charge after status discount



| B055u<br>Ctdisc | Some other adults are d<br>a severely mentally im<br>a person aged 18 or or<br>a student<br>Student nurses<br>Apprentices<br>YT trainees<br>Care workers<br>If the household include | wed a status discount of 25% or 50% for any of the reasons shown on this card?<br>isregarded when working out the personal component of the tax. These are: |
|-----------------|--------------------------------------------------------------------------------------------------------------------------------------------------------------------------------------|-------------------------------------------------------------------------------------------------------------------------------------------------------------|
| CtdValue        | Was the respondent allo