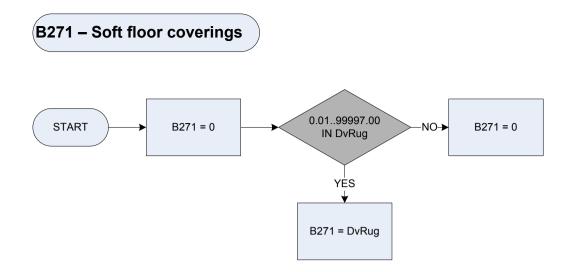

|  |  |

mcvana motor caravanotheror some other motor vehicle?

## (B254 – Electricity (separate account) pre-payment meter less rebate



## (B255 – Gas pre-payment meter (separate account) less rebate







(B260c – School meals – total amount paid last week







B260tSchool meals – total amountXb260t\_1Temporary variable used in calculations - Expenditure Code CB1212c: School dinnerXb260t\_2Temporary variable used in calculations – Expenditure Code

# B265 – Maintenance allowance expenditure START B265=0 SepDv > 0 No B265=0 YES W B265 = B265 + SepDv











Derived from He3Amt to give a weekly amount – (He3Amt – Removal or storage of furniture: In the last 12 months, how much in total did the respondent pay, excluding any interest paid on loans?) Derived from He3Bam to give a weekly amount – (He3Bam – Removal or storage of furniture: How much was/will be reclaimed as a business expense?)





| KEY |
|-----|
|     |

| DvAmtf  | Derived from He2Amt to give a weekly amount – (He2Amt – Moving House: In the last 12 months, how much in total did the respondent pay, excluding stamp duty, land registry f |                                                                                                        |    |
|---------|-----------------------------------------------------------------------------------------------------------------------