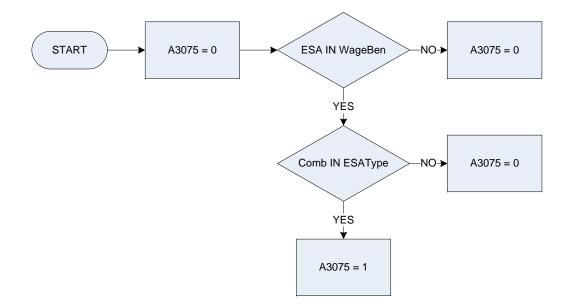

- AtAll Attendance Allowance
- **SDA** Severe Disablement Allowance
- IB Incapacity Benefit
- **IIDB** Industrial Injuries Disablement Benefit
- None None of these

A2281 = Weeks

| WageBen | <ul> <li>the respondent at present receiving any of these state benefits in their own right, that is where they are the named recipient?</li> <li>IniCred Universal Credit</li> <li>Universal Credit</li> <li>Housing Benefit</li> <li>WTC Working Tax Credit (excluding any childcare element of Working Tax Credit)</li> <li>Child Tax Credit (including any childcare element of Working Tax Credit)</li> <li>Income Support</li> <li>Jobseeker's Allowance</li> <li>SA Employment and Support Allowance</li> <li>FareAll Carer's Allowance</li> <li>None of these</li> </ul> |
|---------|----------------------------------------------------------------------------------------------------------------------------------------------------------------------------------------------------------------------------------------------------------------------------------------------------------------------------------------------------------------------------------------------------------------------------------------------------------------------------------------------------------------------------------------------------------------------------------|
| Weeks   | or how long has the respondent been on this benefit?IpTwoUp to 2 yearsesThre2 years but less than 3esFour3 years but less than 4esFiv4 years but less than 5IoreFiv5 or more years                                                                                                                                                                                                                                                                                                                                                                                               |

## (A2282 – Income support - number of weeks received (up to 2 years)

| WageBen | Is the respondent at present receiving any of these state benefits in their own right, that is where they are the named recipient?UniCredUniversal CreditHousing BenefitHousing BenefitWTCWorking Tax Credit (excluding any childcare element of Working Tax Credit)CTCChild Tax Credit (including any childcare element of Working Tax Credit)IncSuppIncome SupportJSAJobseeker's AllowanceESAEmployment and Support AllowanceCareAIICarer's AllowanceNoneNone of these |  |
|---------|--------------------------------------------------------------------------------------------------------------------------------------------------------------------------------------------------------------------------------------------------------------------------------------------------------------------------------------------------------------------------------------------------------------------------------------------------------------------------|--|
| Weeks   | For how long has the respondent been on this benefit?UpTwoUp to 2 yearsLesThre2 years but less than 3LesFour3 years but less than 4LesFiv4 years but less than 5MoreFiv5 or more years                                                                                                                                                                                                                                                                                   |  |
| Weeks2  | For how many weeks has the respondent been on this benefit?                                                                                                                                                                                                                                                                                                                                                                                                              |  |