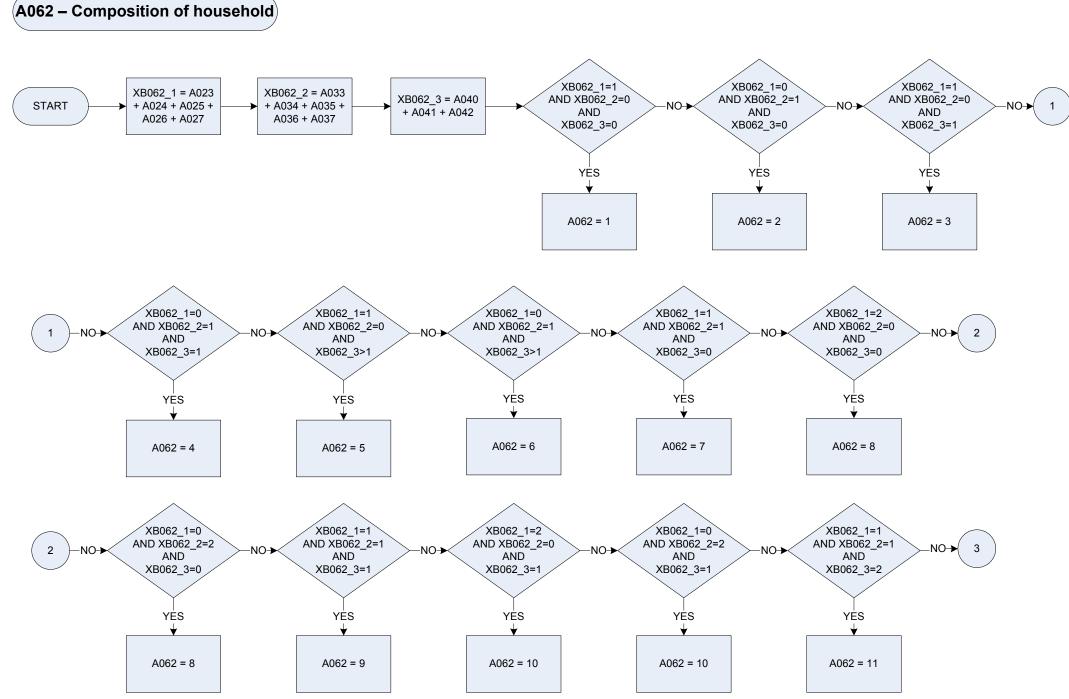

| Xa060 | <b>50</b> 1000 or more<br>Temporary variable used in calculations - Gross normal inc<br>of HRP by range 346                                                                                                                                                                                                                                                                                                                                                                                                           |







### A065 - Age of Household Reference Person (HRP) by range



<u>KEY</u>

\* This step takes the age of the HRP, divides it by five and then rounds the resulting number down to an integer ('TRUNC'). E.g. XageHRP = 19; 19/5 = 3.8; this is is rounded down to 3 and A065 = "15 but under 20 yrs".

| Age of Household Reference Person by range |                                                    |  |  |  |
|--------------------------------------------|----------------------------------------------------|--|--|--|
| 0                                          | Not recorded                                       |  |  |  |
| 3                                          | 15 but under 20 yrs                                |  |  |  |
| 4                                          | 20 but under 25