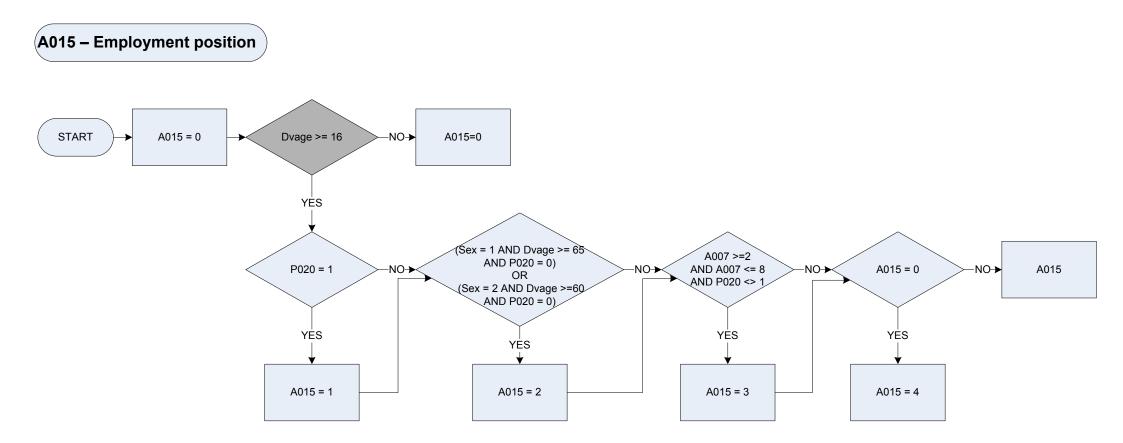

XEthnic Temporary variable used in calculations: Ethnic origin of Household Reference Person 15

| A007 | 1 "N<br>2 "N<br>3 "S<br>4 "S<br>5 "M<br>6 "N<br>7 "A<br>8 "U | ne education<br>lot recorded"<br>lot yet attending education"<br>lursery school/nursery class/playgroup/pre-school"<br>State-run/maintained primary school (including reception classes) or middle deemed primary (State run or assisted)"<br>State run special school (e.g. for children with disabilities and special educational needs)"<br>Middle deemed secondary, secondary/grammar school (State run or assisted)"<br>Ion-advanced further education/sixth form/tertiary/further education college"<br>My private/Independent school (prep, primary, secondary, City Technology Colleges)"<br>Iniversity/polytechnic, any other higher education college" | A015<br>Dvage<br>P020<br>Sex | 0<br>1<br>2<br>3<br>4<br>Derived f | nent position<br>Not recorded<br>Working<br>Retired/unoccupied & minimum NI age<br>Full-time education<br>Other<br>from Birth and Agelf<br>r whole sample<br>working<br>Male<br>Female |  |
|------|--------------------------------------------------------------|------------------------------------------------------------------------------------------------------------------------------------------------------------------------------------------------------------------------------------------------------------------------------------------------------------------------------------------------------------------------------------------------------------------------------------------------------------------------------------------------------------------------------------------------------------------------------------------------------------------------------------------------------------------|------------------------------|------------------------------------|----------------------------------------------------------------------------------------------------------------------------------------------------------------------------------------|--|
|------|--------------------------------------------------------------|------------------------------------------------------------------------------------------------------------------------------------------------------------------------------------------------------------------------------------------------------------------------------------------------------------------------------------------------------------------------------------------------------------------------------------------------------------------------------------------------------------------------------------------------------------------------------------------------------------------------------------------------------------------|------------------------------|------------------------------------|----------------------------------------------------------------------------------------------------------------------------------------------------------------------------------------|--|