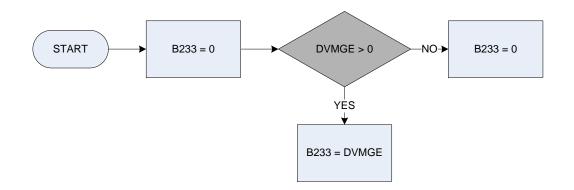

ed from Hben to give a weekly amount – (Hben – Benefits: For how many weeks a year does the respondent have a rent holiday?)<br>Does the respondent or anyone else in the household receive Housing Benefit either directly or by having it paid to their landlord on their behalf?<br><b>1</b> Yes<br><b>2</b> No |
| RentHoWk       | For how many weeks a year do you have a rent holiday?                                                                                                                                                                                                                                                                   |







DVGESO Derived from GESOAmt to give a weekly amount - (GESOAmt - Gas/electricity: How much did you pay in total last time for electricity and gas?)





## (B234 – Electricity pre-payment meter (combined account) less rebate



## (B235 – Gas pre-payment meter (combined account) less rebate











| <u>KEY</u> |                                                                                                                                                                       |        |                                                                         |
|------------|-----------------------------------------------------------------------------------------------------------------------------------------------------------------------|--------|-------------------------------------------------------------------------|
| DvCarp     | Derived from Carpamt to give a weekly amount – (Carpamt – Vehicles: How much was the cash price of<br