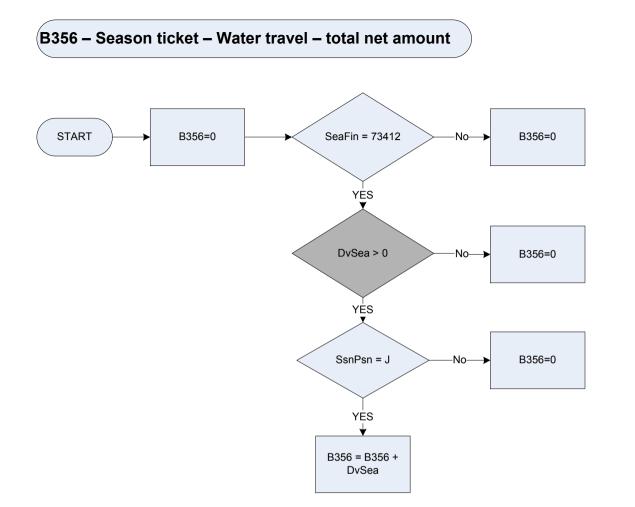

---------------------------------------------------------------------------|
| Dvtaxe | Derived from TaxAmt - Pensions: How much tax was deducted? Dv for weekly employee pension                  |
| Dutaxa | Derived from TaxAmt Banaiana: How much tax was deducted? Du for weakly sourt order/actilement              |

Dvtaxs Derived from TaxAmt - Pensions: How much tax was deducted? Dv for weekly court order/settlement

## B351a – Regular allowances from outside household received at present



<u>KEY</u>

AllDval Allpres Derived from AllRecAm to give a weekly amount – (AllRecAm - Allowances: How much did the respondent receive last time?) Is the respondent receiving this allowance at present? Yes

1 2

No

## (B352 – Regular allowances from outside household: spouse/non spouse

















### (B360 – Rent from property – amount received



DvRen

# B361 – Education grant – total value less cash received



| Dvann  | Derived from AnnVal to give a weekly amount – (AnnVal - Education: What is the current annual value of the grant?)                  |
|--------|-------------------------------------------------------------------------------------------------------------------------------------|
| Dvann1 | Derived from AnnFees to give a weekly amount – (AnnFees - Education: What is the current annual value of the grant including fees?) |
| Dvpai  | Derived from PaidDir to give a weekly amount – (PaidDir - Education: How much of the grant is paid direct to [name]?)               |
| Source | Source of the grant: State, Pension