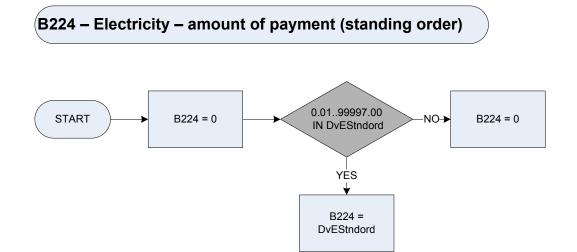

|  |
| Other    | Other (please specify)                                                                                     |  |







#### B216 – Bus + tube and/or rail season

<u>KEY</u>



 DvSea
 Derived from SeasVal to give a weekly amount – (SeasVal – Season Tickets: How much did the respondent pay for their season ticket?)

 SeasCod
 Expenditure Code: Season tickets

 SeasFin
 Expenditure Code: Season tickets

 73511
 Combined fare season tickets





 DvSea
 Derived from SeasVal to give a weekly amount – (SeasVal – Season Tickets: How much did the respondent pay for their season ticket?)

 SeasCod
 Expenditure Code: Season tickets

 SeasFin
 Expenditure Code: Season tickets

 73211
 Bus and coach season tickets





#### B219 - Water travel season ticket













# (B229 – Medical insurance – total amount premium



| DvMins   | Derived from Mi | Derived from MinsAmt to give a weekly amount - (MinsAmt - Other Insurance: How much was the last payment?) |  |  |
|----------|-----------------|------------------------------------------------------------------------------------------------------------|--|--|
| MinsType | What type of po | licy insurance is this?                                                                                    |  |  |
|          | Dent            | Dental insurance                                                                                           |  |  |
|          | MPrem           | Private medical insurance schemes (eg BUPA, HCS, PPA, PPP, WPA)                                            |  |  |
|