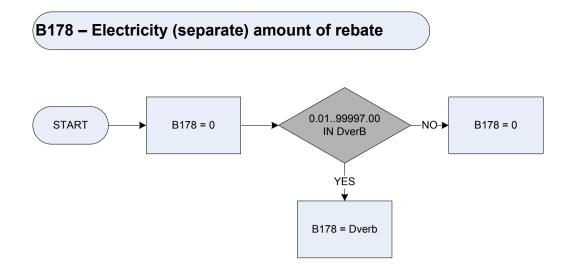

| or furniture and contents and/or personal possessions?                     |  |  |
| StriVal  | What is the insur                                                                    | red value of the structure?                                                |  |  |









### B175 – Electricity – amount paid in last account



Derived from EAcAmt to give a weekly amount (EAcAmt - Electricity: How much did the respondent pay last time, excluding rental of appliances, hire purchase, loans or regular DvEac maintenance charges?)

Derived from DWPElecF to give a weekly amount (DWPElecF - How much did the respondent contribute to the last payment?) Derived from DWPElecP to give a weekly amount (DWPElecP - How much did you contribute towards your last payment?) Dvdwpef

Dvdwpep









## (B182 – Credit purchase – net cost second hand vehicles)



## (B182 – Credit purchase – net cost second hand vehicles)





#### <u>KEY</u>

| CashHP   | Weekly equiv                           | alent value of the cash price                      |  |
|----------|----------------------------------------|----------------------------------------------------|--|
| HP2Fin   | 71122                                  | Second hand car/van: Loan or HP                    |  |
|          | 92115                                  | Purchase of second hand motor caravan – outright   |  |
| Hpdatm   | In which mor                           | nth did the respondent obtain the item or service? |  |
| Hpdaty   | In which yea                           | r did the respondent obtain the item or ser