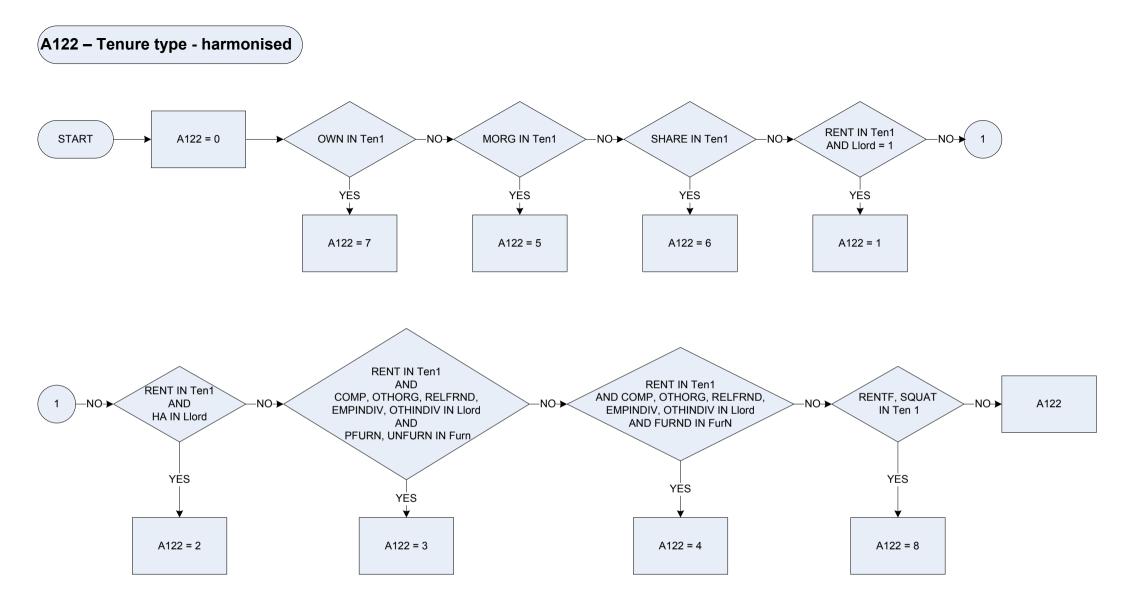

ortgage or loan                                                    |
|                        | Share             | Pay part rent and part mortgage (shared ownership)                                               |
|                        | Rent              | Rent it                                                                                          |
|                        | RentF             | Live here rent-free (including rent-free in relative's/friend's property; excluding squatting)", |
|                        | Squat             | Squatting                                                                                        |
|                        |                   |                                                                                                  |



## A122 – Tenure type - harmonised

| A122                                                            | Tenure type – harmonised          |                                                                                                |
|-----------------------------------------------------------------|-----------------------------------|------------------------------------------------------------------------------------------------|
|                                                                 | 0                                 | Not Recorded                                                                                   |
|                                                                 | 1                                 | LA (furnished unfurnished)