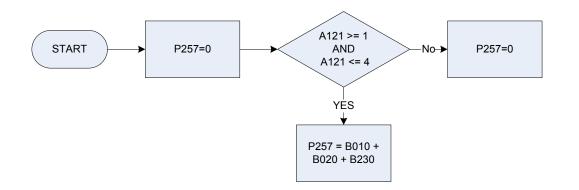

scount; or a 50% discount?
  - D25 a 25% discount
  - D50 or a 50% discount?



NIRate

#### (P220urnt – Rent | rate | council tax rebate or allowance – renters only



<u>KEY</u>

|   |   | ~~ |
|---|---|----|
| Δ | Т | 22 |
|   |   |    |

P220u

| Tenure type – | - harmonised |
|---------------|--------------|
|---------------|--------------|

- 0 Not recorded
- 1 Local Authority (Furnished/Unfurnished)
- 2 Housing Association (Furnished/Unfurnished)
- 3 Private Rented Unfurnished
- 4 Private Rented Furnished
- **5** Owned with Mortgage (i.e. in process of purchase)
- 6 Owned by Rental Purchase
- 7 Owned Outright
- 8 Rent Free
- Rent | rate | council tax rebate or allowance

(P221 – Calculated rates less rebates)



P212

# (P257 – Rent – gross (including rates if not paid separately)



<u>KEY</u>

| A121 | Tenure type                                                   |                                                   |  |
|------|---------------------------------------------------------------|---------------------------------------------------|--|
|      | 0                                                             | Not recorded                                      |  |
|      | 1                                                             | Local Authority (Furnished/Unfurnished)           |  |
|      | 2                                                             | Housing Association                               |  |
|      | 3                                                             | Other Rented Unfurnished                          |  |
|      | 4