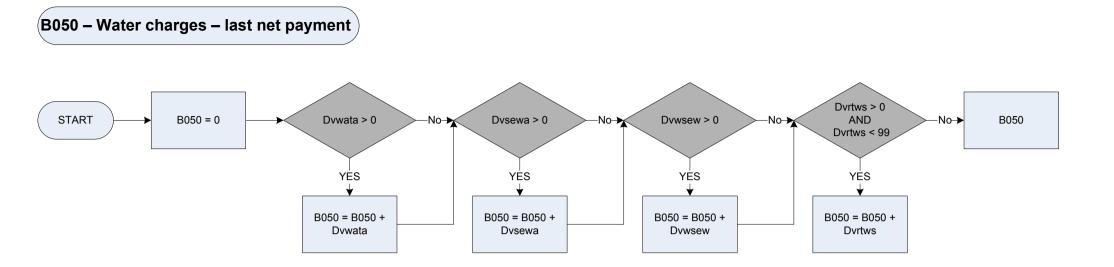

respondent allowed: a 25% discount; or a 50% discount?         D25       25% discount         D50       50% discount?     |



DvnihbDerived from RateDed to give a weekly amount - (RateDed - Northern IrelandRates: How much was deducted?)DvnilDerived from HbLAmt to give a weekly amount - (HbLAmt - Northern Ireland Rates: How much has the respondent received in lump sum rates rebates in the last 12 months?)DvnirDerived from PayRAmt to give a weekly amount - (PayRAmt - Northern Ireland Rates: How much did the respondent pay last time?)HbbefaftWas the amount the respondent paid last time in rates before or after deduction of the rates rebate?

# (B038p – Council tax – last payment weekly amount)



Ctpcnt



YĖS

B038u = B038u -Dvawat

<u>KEY</u>

Dvawat Dvct1





B029p

Ctrbpcnt

















| Ctdisab   | Was council tax bill reduced to a lower band because there is a disabled       |                                 |         |                     |
|-----------|--------------------------------------------------------------------------------|---------------------------------|---------|---------------------|
| etaloub   | person in the household?                                                       | COUNCIL TAX MULTIPLYING FACTORS |         |                     |
|           | 1 Yes                                                                          |                                 |         |                     |
|           | 2 No                                                                           | Council Tax Band                | FactorA | FactorB