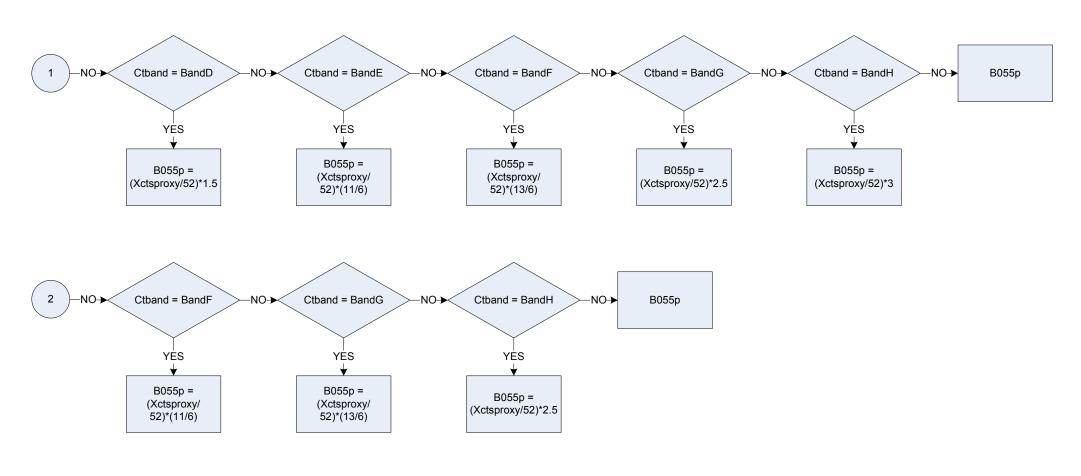

|
| Ctdisc   | Was the respondent allowed a status discount of 25% or 50% for any of the reasons shown on this card? |
|          | 1 Yes                                                                                                 |
|          | 2 No                                                                                                  |
| Ctdvalue | Was the respondent you allowed a 25% discount; or a 50% discount?                                     |
|          | D25 a 25% discount                                                                                    |
|          | D50 or a 50% discount?                                                                                |





#### (B055p – Council sewerage tax - basic weekly amount )



| CTBand  | Which Council T | ax band the accommodation is in?                                                      | CTLVchk        | Is this the band: after this lower valuation; or before it? |
|---------|-----------------|---------------------------------------------------------------------------------------|----------------|-------------------------------------------------------------|
|         | BandA           | Band A                                                                                |                | 1 After                                                     |
|         | BandB           | Band B                                                                                |                | 2 Before                                                    |
|