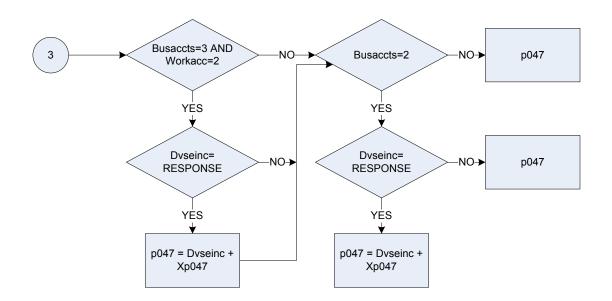

|

1 Unoc & min pens age

(P037 – Income from subsidiary self-employment







<u>KEY</u> A241

| A241  | Pension    | credit – receiving at present       |
|-------|------------|-------------------------------------|
|       | 0          | Not recorded,                       |
|       | 1          | Pension credit – currently received |
| B3651 | Pension of | credit amount received              |

## (P047 – Main or only occupation: Self employed - amount of gross income



(P047 – Main or only occupation: Self employed - amount of gross income



## (P047 – Main or only occupation: Self employed - amount of gross income



## (P047 – Main or only occupation: Self employed - amount of gross income

<u>KEY</u>

| A200              | Employment status                                                                                                                                                                                                |
|-------------------|------------------------------------------------------------------------------------------------------------------------------------------------------------------------------------------------------------------|
| A200              | Employment status 0 Not recorded                                                                                                                                                                                 |
|