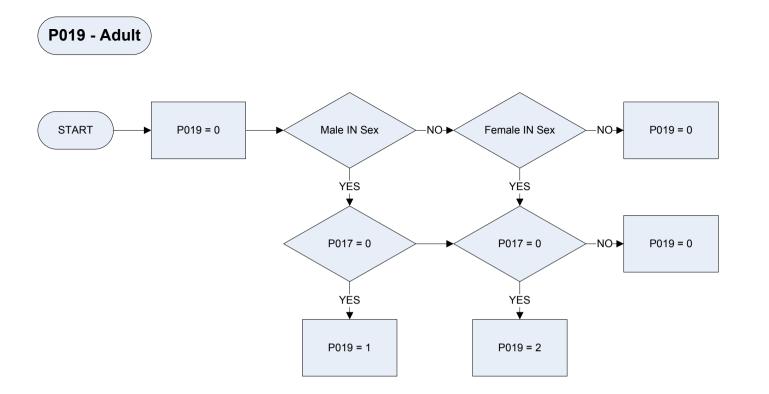

| P017 | Child ag | ged under 18          |
| 6                                                   | Divorced                |      | 0        | Not recorded          |
| 7                                                   | Separated               |      | 1        | Male child under 18   |
| 8                                                   | Civil Partner in HH     |      | 2        | Female child under 18 |
| 9                                                   | Civil Partner not in HH | Sex  | Sex      |                       |
| 10                                                  | Former Civil Partner    |      | 1        | Male                  |
| Derived from Birth and Agelf - Age for whole sample |                         |      | 2        | Female                |

DvAge



| DvAge<br>P017 | Derived from Birth and Agelf - Age for whole sample Child aged under 18 |                       |
|---------------|-------------------------------------------------------------------------|-----------------------|
|               | 0                                                                       | Not recorded          |
|               | 1                                                                       | Male child under 18   |
|               | 2                                                                       | Female child under 18 |
| P019          | Adult                                                                   |                       |
|               | 0                                                                       | Not record