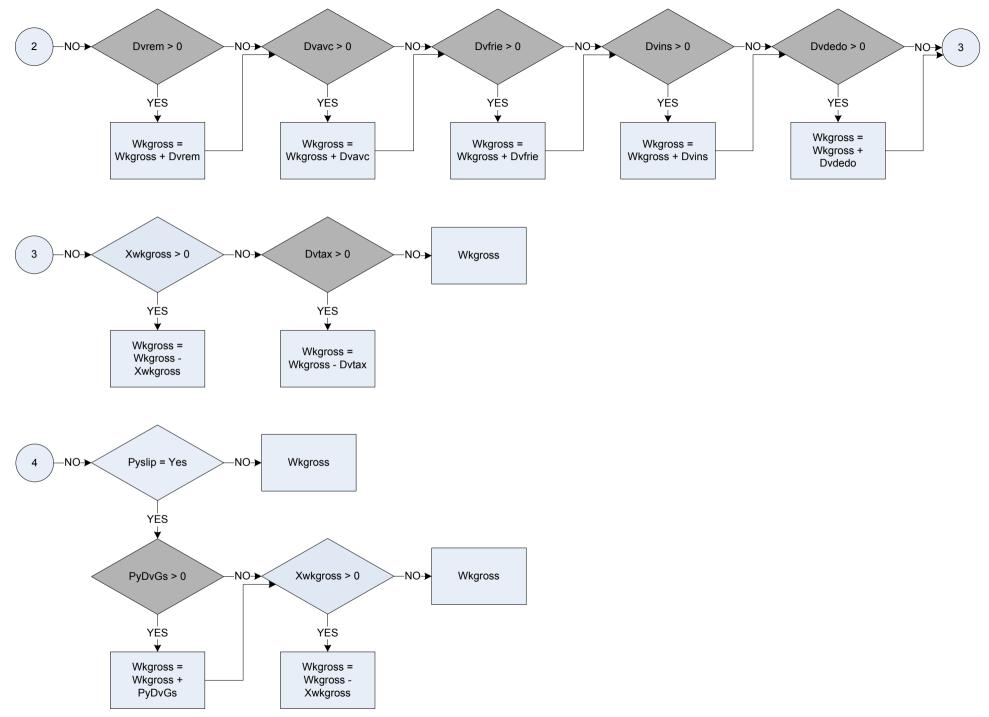

ay: How much was deducted for [other deduction]?</i> )  |
| Dvdeds                | Derived from SJbDAmt to give a weekly amount – (SJbDAmt – Subsidiary Job: How much was deducted for this deduction?) |
| <b>PyFin =</b> K7311  | Deduction from pay (main job): Cash gifts not allocated elsewhere                                                    |
| <b>SjbFin =</b> K7311 | Deduction from pay (subsidiary job): Cash gifts not allocated elsewhere                                              |

#### P187 – All other codes as deductions from pay

Deduction: Cash gifts not allocated elsewhere

Deduction: Charitable gifts

K7311 K7312



#### (P187 – All other codes as deductions from pay)



(P187 – All other codes as deductions from pay)





(P199 – Normal gross weekly earnings - employees







| Dvavc    | Derived from AVCAmt to give a weekly amount – (AVCAmt – Pay: How much was deducted for AVCs?)                                                                                                               |
|----------|-------------------------------------------------------------------------------------------------------------------------------------------------------------------------------------------------------------|
| Dvdedo   | Derived from PyDAmt to give a weekly amount – (PyDAmt – Pay: How much was deducted for [other deduction]?)                                                                                                  |
| Dvdedtot | Derived from DedTot to give a weekly amount – (DedTot – Pay: How much was deducted for charities?)