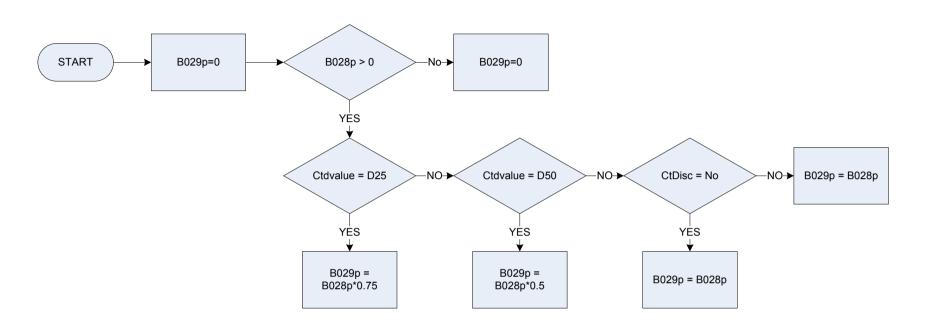

|
|         | 2 No                                                                                                                 |
| Ctlvchk | Is that the band, after this lower valuation or before it?                                                           |
|         | Aftr after this lower valuation                                                                                      |
|         | Bef or before it?                                                                                                    |
| Ctpay   | Council tax, Band A - England, Wales and Scotland only                                                               |

# B029p – Council tax payable after status discount



| B028p<br>CTDisc | Council tax – gross weekly amount payable<br>Was the respondent allowed a status discount of 25% or 50% for any of the reasons shown on this card?<br>The general council tax assumes two adults per household. If only one adult at address, the bill will be reduced by one quarter.<br>Some other adults are disregarded when working out the personal component of the tax. These are<br>a severely mentally impaired person<br>a person aged 18 or over who is still at school<br>a student<br>Student nurses<br>Apprentices<br>YT trainees<br>Care workers |
|-----------------|--------------------------------------------------------------------------------------------------------------------------------------------------------------------------------------------------------------------