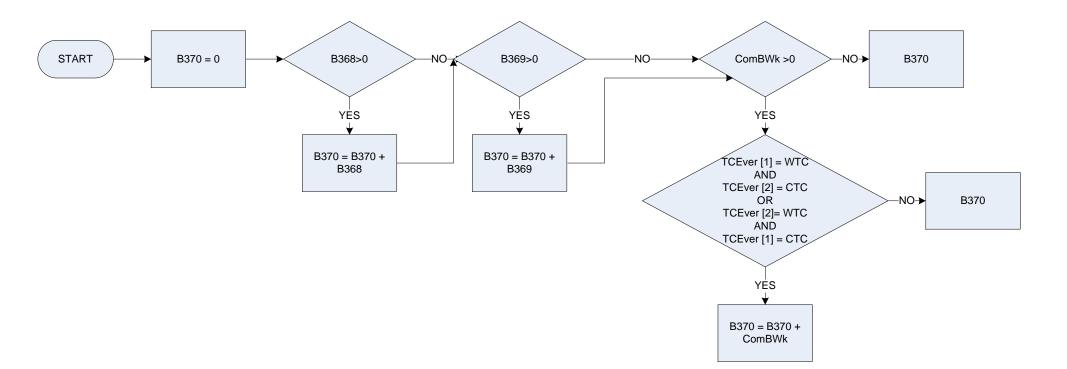

- AtAll Attendance Allowance
- **SDA** Severe Disablement Allowance
- IB Incapacity Benefit
- **IIDB** Industrial Injuries Disablement Benefit
- None None of these

A2281 = Weeks

| WageBen | <ul> <li>the respondent at present receiving any of these state benefits in their own right, that is where they are the named recipient?</li> <li>IniCred Universal Credit</li> <li>Universal Credit</li> <li>Housing Benefit</li> <li>WTC Working Tax Credit (excluding any childcare element of Working Tax Credit)</li> <li>Child Tax Credit (including any childcare element of Working Tax Credit)</li> <li>Income Support</li> <li>Jobseeker's Allowance</li> <li>SA Employment and Support Allowance</li> <li>FareAll Carer's Allowance</li> <li>None of these</li> </ul> |
|---------|----------------------------------------------------------------------------------------------------------------------------------------------------------------------------------------------------------------------------------------------------------------------------------------------------------------------------------------------------------------------------------------------------------------------------------------------------------------------------------------------------------------------------------------------------------------------------------|
| Weeks   | or how long has the respondent been on this benefit?IpTwoUp to 2 yearsesThre2 years but less than 3esFour3 years but less than 4esFiv4 years but less than 5IoreFiv5 or more years                                                                                                                                                                                                                                                                                                                                                                                               |