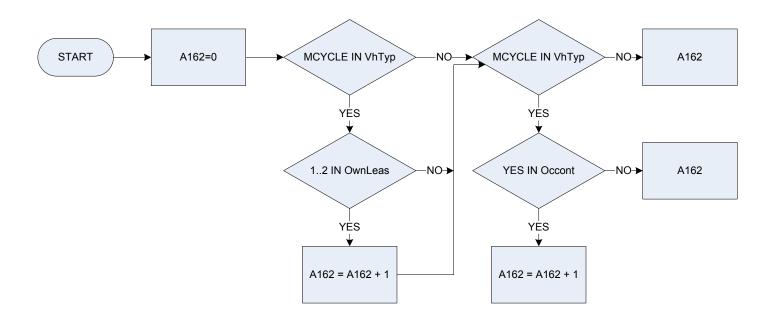

| Privately leased at present                               |
| VhTyp   | Was the respondent's vehicle: |                                                           |
|         | car                           | a car                                                     |
|         | Ivan                          | a light van                                               |
|         | mcycle                        | a motor cycle                                             |
|         | mcvan                         | a motor caravan                                           |
|         | other                         | some other motor vehicle                                  |

\*If the household owns more than one car then these are all added to the total amount for A160





| Occont  | Does the                      | respondent have continuous use of the vehicle at present? |
|---------|-------------------------------|-----------------------------------------------------------|
|         | 1                             | Yes                                                       |
|         | 2                             | No                                                        |
| Ownleas | Is the veh                    | icle privately owned or leased at present                 |
|         | Own                           | Privately owned at present                                |
|         | Leas                          | Privately leased at present                               |
| VhTyp   | Was the respondent's vehicle: |