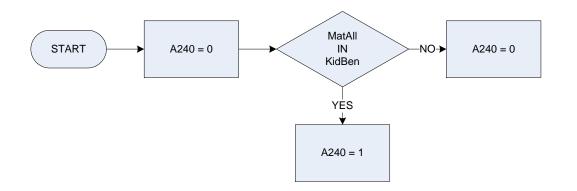

## (A240 – Maternity allowance receiving at present

| ĸ | Ē | - 1 | v |  |
|---|---|-----|---|--|
| n |   |     | L |  |

| A240 | Maternity allowance - receiving at present |
|------|--------------------------------------------|
| -    | ···· ··· ··· ··· ··· ··· ··· ··· ··· ·     |

- Not applicable Receiving at present 0 1

| KidBen | Is the respondent at | t present receiving any of these state benefits in their own right - that is, where they are the named recipient? |
|--------|----------------------|-------------------------------------------------------------------------------------------------------------------|
|        |                      |                                                                                                                   |

ChildBen Child Benefit GuardAll Guardian's Allowance Maternity Allowance None of these MatAll None

<u>KEY</u>

| A241   | Pension Credit - receiving at present                                                                                                 |                                                                                                           |  |
|--------|---------------------------------------------------------------------------------------------------------------------------------------|-----------------------------------------------------------------------------------------------------------|--|
|        | 0                                                                                                                                     | Not applicable                                                                                            |  |
|        | 1                                                                                                                                     | PC currently received                                                                                     |  |
| PenBen | Is the respondent, at present receiving any of these state benefits in their own right - that is, where they are the named recipient? |                                                                                                           |  |
|        | PenCred                                                                                                                               | Pension Credit                                                                                            |  |
|        | SRP                                                                                                                                   | State Retirement Pension                                                                                  |  |
|        | WidBen                                                                                                                                | Widow's Pension, Bereavement Allowance, Widowed Parent's Allowance (formerly Widowed Mother's Allowance)  |  |
|        | AFCS                                                                                                                                  | Armed Forces Compensation Scheme (formerly War Disablement Pension), including Guaranteed Income Payments |  |
|        | WarWid                                                                                                                                | War Widow's/Widower's Pension (and any related allowances)                                                |  |
|        | None                                                                                                                                  | None of these                                                                                             |  |