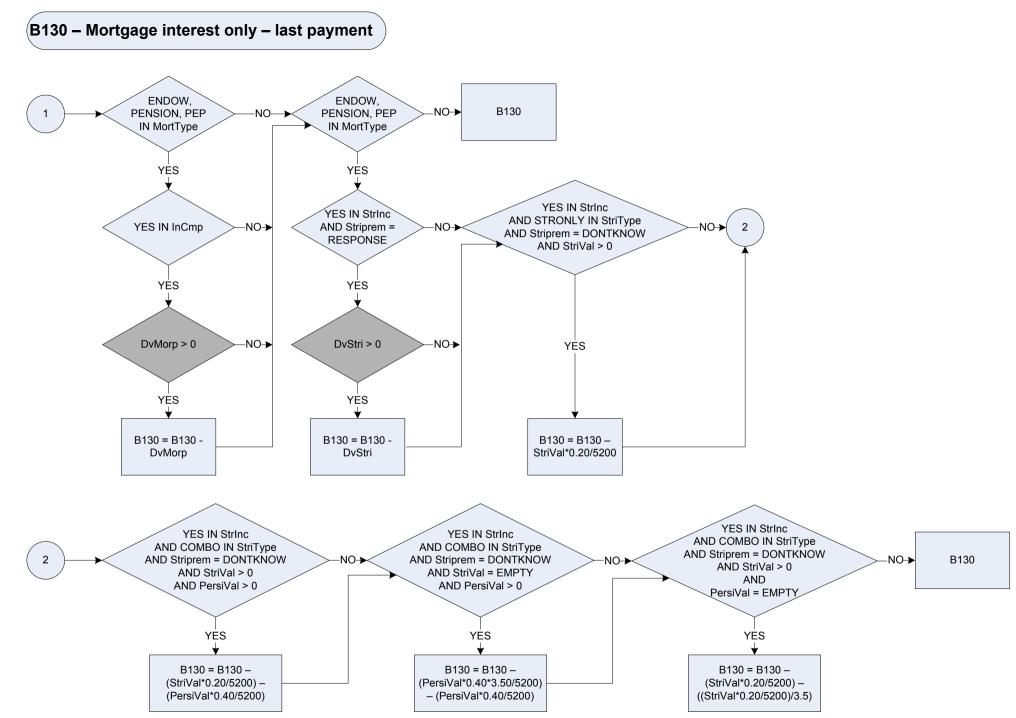

| 7 |  |
|                 |                                                                                                                                                                                                                                                                                                                                                                                                                                                    |   |  |





MortLeft





| D∨Mort<br>MortType | Derived from Mo<br>What type of mo | ortPay to give a weekly amount – (MortPay – Mortgage: How much was the respondent's last payment on this mortgage or loan?)<br>ortgage is this? |
|--------------------|------------------------------------|-------------------------------------------------------------------------------------------------------------------------------------------------|
|                    | Endow                              | an endowment mortgage where your mortgage payments cover interest only?                                                                         |
|                    | Repay                              | or a repayment mortgage where your mortgage payments cover interest and part of the original loan?