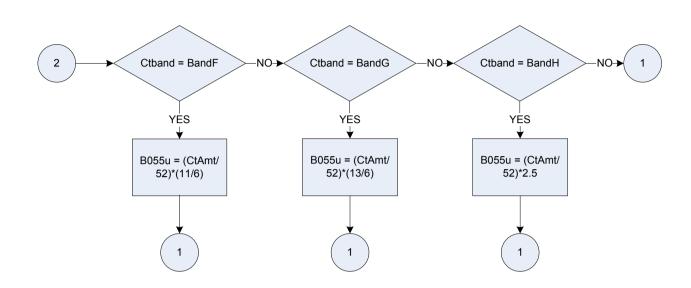

| DisBen | ls the respo<br>PIP<br>DLA<br>AtAII<br>SDA<br>IB<br>IIDB<br>None | ndent at present receiving any of these benefits in their own right, or on behalf of another person?<br>Personal Independence Payment (including the car allowance known as Motability)<br>Disability Living Allowance (including the car allowance known as Motability)<br>Attendance Allowance<br>Severe Disablement Allowance<br>Incapacity Benefit<br>Industrial Injuries Disablement Benefit<br>None of these |
|--------|------------------------------------------------------------------|--------------------------------------------------------------------------------------------------------------------------------------------------------------------------------------------------------------------------------------------------------------------------------------------------------------------------------------------------------------------------------------------------------------------|
| Weeks  | For how lor<br>UpTwo<br>LesThre<br>LesFour<br>LesFiv<br>MoreFiv  | ng has the respondent been on this benefit?<br><i>Up to 2 years</i><br><i>2 years but less than 3</i><br><i>3 years but less than 4</i><br><i>4 years but less than 5</i><br><i>5 or more years</i>                                                                                                                                                                                                                |

## A2262 – Incapacity benefit - number of weeks received (up to 2 years)

| DisBen | Is the respondent at present receiving any of these state benefits in their own right, or on behalf of another person?<br><b>PIP</b> Personal Independence Payment (including the car allowance known as Motability) |                                                                               |  |  |
|--------|----------------------------------------------------------------------------------------------------------------------------------------------------------------------------------------------------------------------|-------------------------------------------------------------------------------|--|--|
|        |                                                                                                                                                                                                                      |                                                                               |  |  |
|        | DLA                                                                                                                                                                                                                  | Disability Living Allowance (including the car allowance known as Motability) |  |  |
|        | AtAll                                                                                                                                                                                                                | Attendance Allowance                                                          |  |  |
|        | SDA                                                                                                                                                                                                                  | Severe Disablement Allowance                                                  |  |  |
|        | IB                                                                                                                                                                                                                   | Incapacity Benefit                                                            |  |  |
|        | IIDB                                                                                                                                                                                                                 | Industrial Injuries Disablement Benefit                                       |  |  |
|        | None                                                                                                                                                                                                                 | None of these                                                                 |  |  |
| Weeks  | For how lo                                                                                                                                                                                                           | ong has the respondent been on this benefit?                                  |  |  |
|        | UpTwo                                                                                                                                                                                                                | Up to 2 years                                                                 |  |  |
|        | LesThre                                                                                                                                                                                                              | 2 years but less than 3                                                       |  |  |
|        | LesFour                                                                                                                                                                                                              | 3 years but less than 4                                                       |  |  |
|        | LesFiv                                                                                                                                                                                                               | 4 years but less than 5                                                       |  |  |
|        | MoreFiv                                                                                                                                                                                                              | 5 or more years                                                               |  |  |
|        |                                                                                                                                                                                                                      |                                                                               |  |  |

### A227 – Incapacity benefit – receiving at present

| A227   | Incapac   | ity benefit - receiving at present                                                                            |
|--------|-----------|---------------------------------------------------------------------------------------------------------------|
|        | 0         | Not applicable                                                                                                |
|        | 1         | Receiving at present                                                                                          |
| DisBen | Is the re | spondent at present receiving any of these state benefits in their own right, or on behalf of another person? |
|        | PIP       | Personal Independence Payment (including the car allowance known as Motability)                               |
|        | DLA       | Disability Living Allowance (including the car allowance known as Motability)                                 |

- AtAll Attendance Allowance
- **SDA** Severe Disablement Allowance
- IB Incapacity Benefit
- **IIDB** Industrial Injuries Disablement Benefit
- None None of these

A2281 = Weeks

| WageBen | <ul> <li>the respondent at present receiving any of these state benefits in their own right, that is where they are the named recipient?</li> <li>IniCred Universal Credit</li> <li>Universal Credit</li> <li>Housing Benefit</li> <li>WTC Working Tax Credit (excluding any childcare element of Working Tax Credit)</li> <li>Child Tax Credit (including any childcare element of Working Tax Credit)</li> <li>Income Support</li> <li>Jobseeker's Allowance</li> <li>SA Employment and Support Allowance</li> <li>FareAll Carer's Allowance</li> <li>None of these</li> </ul> |
|---------|----------------------------------------------------------------------------------------------------------------------------------------------------------------------------------------------------------------------------------------------------------------------------------------------------------------------------------------------------------------------------------------------------------------------------------------------------------------------------------------------------------------------------------------------------------------------------------|
| Weeks   | or how long has the respondent been on this benefit?IpTwoUp to 2 yearsesThre2 years but less than 3esFour3 years but less than 4esFiv4 years but less than 5IoreFiv5 or more years                                                                                                                                                                                                                                                                                                                                                                                               |