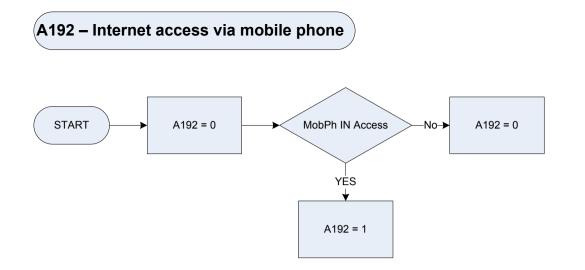

| Digital TV access to NET                                          |  |
| Access     | How does the re                | How does the respondents household access the internet from home? |  |
|            | PC                             | Home computer                                                     |  |
|            | DigTV                          | Digital television                                                |  |
|            | MobPh                          | Mobile phone                                                      |  |
|            | GCons                          | Games console                                                     |  |
|            | Other                          | Other                                                             |  |



| <u>KEY</u> |                                                                                        |                            |
|------------|----------------------------------------------------------------------------------------|----------------------------|
| A192       | Internet access via Mobile Phone                                                       |                            |
|            | 0                                                                                      | Not recorded               |
|            | 1                                                                                      | Mobile phone access to NET |
| Access     | ess Consumer Durables: How does the respondents household access the internet from hom |                            |