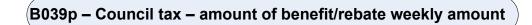

will not apply.         Was the respondent allowed: a 25% discount; or a 50% discount?         D25       25% discount         D50       50% discount?     |



DvnihbDerived from RateDed to give a weekly amount - (RateDed - Northern IrelandRates: How much was deducted?)DvnilDerived from HbLAmt to give a weekly amount - (HbLAmt - Northern Ireland Rates: How much has the respondent received in lump sum rates rebates in the last 12 months?)DvnirDerived from PayRAmt to give a weekly amount - (PayRAmt - Northern Ireland Rates: How much did the respondent pay last time?)HbbefaftWas the amount the respondent paid last time in rates before or after deduction of the rates rebate?

# (B038p – Council tax – last payment weekly amount)



Ctpcnt



YĖS

B038u = B038u -Dvawat

<u>KEY</u>

Dvawat Dvct1





B029p

Ctrbpcnt

















| Ctdisab   | Was council tax bill reduced to a lower band because there is a disabled       |                                 |         |                     |
|-----------|--------------------------------------------------------------------------------|---------------------------------|---------|---------------------|
| etaloub   | person in the household?                                                       | COUNCIL TAX MULTIPLYING FACTORS |         |                     |
|           | 1 Yes                                                                          |                                 |         |                     |
|           | 2 No                                                                           | Council Tax Band