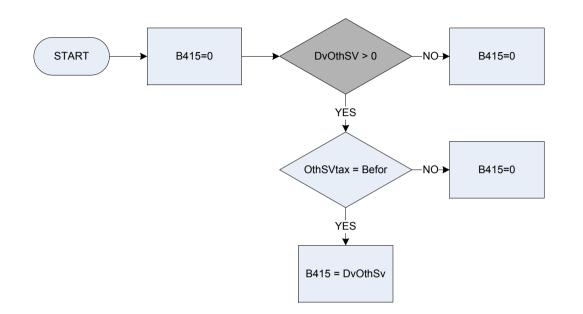

the interest received AFTER or BEFORE tax?

Aftr After tax,

Befor Before tax





### **B405 – Disability living allowance (mobility component)**









\* If respondent has stated at Taxtime that the interest received on the investment was 'before tax', this value is multiplied by 0.8 to give a net amount

| Dvoth   | Derived from OthAmt to give a weekly amount - (OthAmt - Other investments: What was the total interest/dividend over the last 12 months?) |
|---------|-------------------------------------------------------------------------------------------------------------------------------------------|
| Taxtime | Was the interest received AFTER or BEFORE tax was deducted?                                                                               |

1 After tax

2 Before tax







**DvOthSV** Derived from OthSVAmt to give a weekly amount – (OthSvAmt – Other savings Account: What was the total interest over the last 12 months?)

OthSVtax Is the interest received AFTER or BEFORE tax?

Aftr After tax,

Befor Before tax





**DvOthSV** Derived from OthSVAmt to give a weekly amount – (OthSVAmt – Other savings Account: What was the total interest over the last 12 months?)

OthSVtax Is the interest received AFTER or BEFORE tax?

Aftr After tax,

(B418 - Severe disablement benefit - last received – amount



## (B421 – Attendance allowance last amount received





#### (B501 – Private Benefits amount received at present)



#### <u>KEY</u>

#### **Dvredins**

DvtradDerived from AMTBENX\* for TUC sick/strike pay to give a weekly averageDvprivDerived from AMTBENX\* for pr