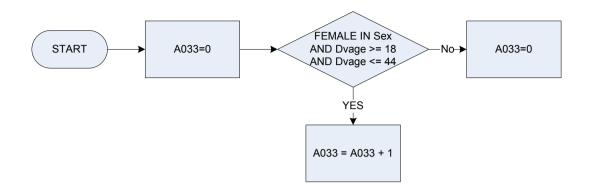

|  |
| Xa017      | Tempora        | ary variable to count the sum of single females age 16 but under 18 in the household |  |

(A018 – No of single persons – age 16 but under 18





<u>KEY</u>

Dvage Sex

| Derived fro | m Birth and Agelf - Age for whole sample |  |
|-------------|------------------------------------------|--|
| Sex         |                                          |  |
| 1           | Male                                     |  |
| 2           | Female                                   |  |









<u>KEY</u>

Dvage Sex









|   | /  |
|---|----|
| ĸ | FY |
|   |    |





<u>KEY</u>

Dvage Sex







| <u>KEY</u> |
|------------|
|------------|



<u>KEY</u>

Dvage Sex









Dvage Sex Derived from Birth and Agelf - Age for whole sample Sex 1 Male 2 Female





|   | /  |
|---|----|
| ĸ | FY |
|   |    |

Dvage Sex Derived from Birth and Agelf - Age for whole sample Sex 1 Male 2 Female



<u>KEY</u>

## A035 – No of female adults – age 60 but under 65



<u>KEY</u>

## A036 – No of female adults – age 65 but under 70



<u>KEY</u>





<u>KEY</u>

(A040 – Number of children age under 2



## (A041 – Number of children age 2 and under 5



## (A042 – Number of children age 5 and under 18



A032

## (A043 – Number of adults – age 18 and under 45



A033

# (A044 – Number of adults – age 45 and under 60



(A045 – Number of adults – age 60 and under 65



A046 – No of adults – age 65 and under 70



## A047 – Number of adults – age 70 and over



A037



### <u>KEY</u>

Sex Sex 1 Male 2 Female

(A053 – Households with married women (econ active)