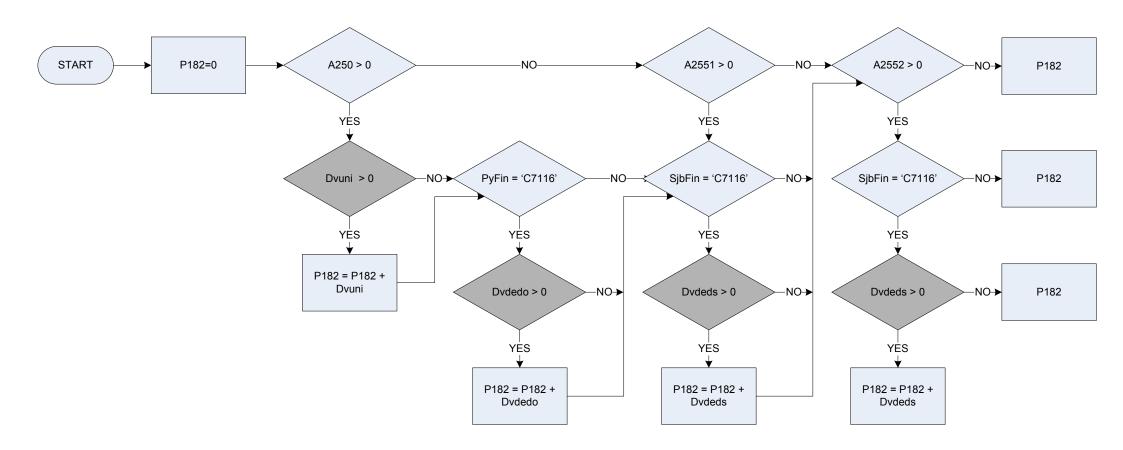

# (A250 – Main job – last pay was received in specified time period

| 4050     | Main inh                                                                                                    | lest services reactived to associated time serviced |  |
|----------|-------------------------------------------------------------------------------------------------------------|-----------------------------------------------------|--|
| A250     | last pay was received in specified time period                                                              |                                                     |  |
|          | 0                                                                                                           | Not recorded                                        |  |
|          | 1                                                                                                           | Received                                            |  |
| Anticpay | If in new job & not yet paid anticipated pay given                                                          |                                                     |  |
|          | 1                                                                                                           | Anticipated pay to be given                         |  |
|          | 2                                                                                                           | Others                                              |  |
| РуРс     | PyPc How long did LAST take home pay cover?                                                                 |                                                     |  |
|          | 1                                                                                                           | Less than a week                                    |  |
|          | 90                                                                                                          | Less than a week                                    |  |
|          | 2                                                                                                           | 2 weeks                                             |  |
|          | 3                                                                                                           | 3 weeks                                             |  |
|          | 4                                                                                                           | 4 weeks                                             |  |
|          | 5                                                                                                           | Calendar month                                      |  |
|          | 7                                                                                                           | 2 calendar months                                   |  |
|          | 8                                                                                                           | 8 times a year                                      |  |
|          | 9                                                                                                           | 9 times a year                                      |  |
|          | 10                                                                                                          | 10 times a year                                     |  |
|          | 13                                                                                                          | 3 months/13 week                                    |  |
|          | 26                                                                                                          | 6 months/26 weeks                                   |  |
|          | 52                                                                                                          | l year, 12 months, 52 weeks                         |  |
| Pydat    | Date last paid (or expect to be paid) a wage or salary                                                      |                                                     |  |
| Startdat | Date when interview with this household was started                                                         |                                                     |  |
| Храудар  | Temporary variable used in calculations - Number of days between last pay date and interview with household |                                                     |  |