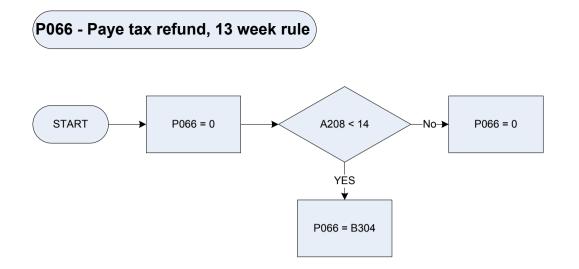

in last 13 wks<br><i>0 Not recorded</i><br><i>1</i> Yes                                                                                                                                                                   |
| A2112                    | Second subsidiary job - employment: paid in last 13 wks<br><i>0</i> Not recorded<br>1 Yes                                                                                                                                                                         |
| Dvtax1<br>Dvtaxs<br>P008 | Derived from PyTax - How much was deducted from the respondents wage/salary for income tax under PAYE<br>Derived from SJbTax - Subsidiary Job: How much was deducted from your wage/salary for income tax under PAYE?<br>Normal gross wage, salary (13 week rule) |



### (P067 – Income tax, payments less refunds (13 week rule)



earnings

270

Temporary variable used in calculations - calculates tax paid on bonus

(P068 – Tax deducted from pensions, investments, annuities



- <u>KEY</u>
- B347 Annuity/trust/covenant amount tax deducted
- B349 Pension (public/private) amount tax deducted
- B378 Stocks/shares etc interest/dividends after tax
- B409 Gilt-edged stock and war loan interest
- B416 Interest received Other savings account after tax
- B4161 Interest received Current account after tax
- B4163 Interest received Bank / Building Society after tax

## (P071 – Pension & superannuation contributions - current



| <u>KEY</u> |              |                                                                                                           |