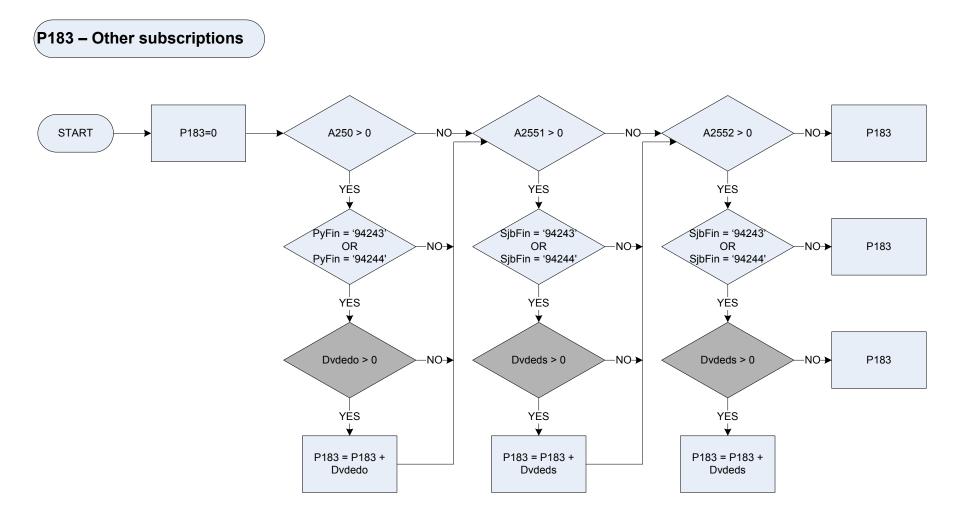

# (A250 – Main job – last pay was received in specified time period

| 4050     | Main inh                                                                                                    | lest services reactived to associated time serviced |  |
|----------|-------------------------------------------------------------------------------------------------------------|-----------------------------------------------------|--|
| A250     | last pay was received in specified time period                                                              |                                                     |  |
|          | 0                                                                                                           | Not recorded                                        |  |
|          | 1                                                                                                           | Received                                            |  |
| Anticpay | If in new job & not yet paid anticipated pay given                                                          |                                                     |  |
|          | 1                                                                                                           | Anticipated pay to be given                         |  |
|          | 2                                                                                                           | Others                                              |  |
| РуРс     | PyPc How long did LAST take home pay cover?                                                                 |                                                     |  |
|          | 1                                                                                                           | Less than a week                                    |  |
|          | 90                                                                                                          | Less than a week                                    |  |
|          | 2                                                                                                           | 2 weeks                                             |  |
|          | 3                                                                                                           | 3 weeks                                             |  |
|          | 4                                                                                                           | 4 weeks                                             |  |
|          | 5                                                                                                           | Calendar month                                      |  |
|          | 7                                                                                                           | 2 calendar months                                   |  |
|          | 8                                                                                                           | 8 times a year                                      |  |
|          | 9                                                                                                           | 9 times a year                                      |  |
|          | 10                                                                                                          | 10 times a year                                     |  |
|          | 13                                                                                                          | 3 months/13 week                                    |  |
|          | 26                                                                                                          | 6 months/26 weeks                                   |  |
|          | 52                                                                                                          | l year, 12 months, 52 weeks                         |  |
| Pydat    | Date last paid (or expect to be paid) a wage or salary                                                      |                                                     |  |
| Startdat | Date when interview with this household was started                                                         |                                                     |  |
| Храудар  | Temporary variable used in calculations - Number of days between last pay date and interview with household |                                                     |  |