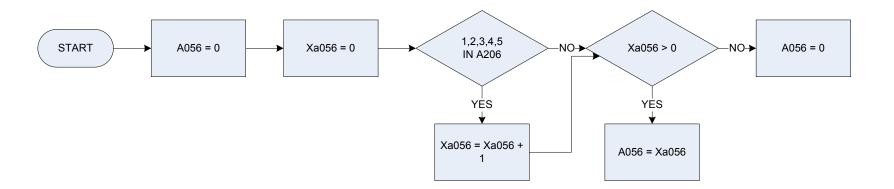

· · · · · · · · · · · ·               | Xa053b    | Tempo   | rary variable         |
|      | 10      | Former Civil Partner            |      |        |                                                     |           |         | 34                    |

### (A054 - Number of workers in household



<u>KEY</u> A206

- 0 Not recorded
- 1 Self-employed
- 2 Full-time employee
- *3 Part-time employee*
- 4 Unemployed
- 5 Work related Government Training Programmes
- 6 Retired/unoccupied and of minimum NI Pension age
- 7 Retired/Unoccupied and under minimum NI Pension age

Xa054

Temporary variable used in calculations - Calculates number of workers in household (i.e. Self-employed, Full/Part-time employee or Government Training Programmes)

### (A056 - Number of persons economically active)



#### Economic position

- . Not recorded 0
- Self-employed 1
- Full-time employee 2
- 3 Part-time employee
- 4 Unemployed
- Work related Government Training Programmes 5
- Retired/unoccupied and of minimum NI Pension age 6 7
  - Retired/Unoccupied and under minimum NI Pension age

Xa056

Temporary variable used in calculations - Calculates number of persons economically active in household (i.e. Self-employed, Full/Part time employed, Unemployed or Government Training Programme)



#### <u>KEY</u>

| A200    | Employment status                                                                                     |
|---------|-------------------------------------------------------------------------------------------------------|
|         | 0 Not recorded