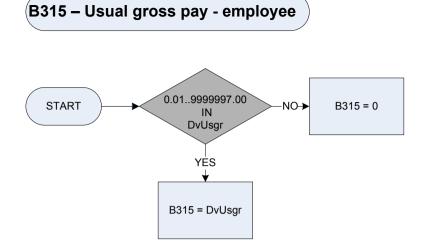

tional Insurance Contribution?)

Note: This process is repeated for each subsidiary job.



| Bobatax | Was this bonus amount before/after tax?                                             |  |
|---------|-------------------------------------------------------------------------------------|--|
|         | 1 Before tax                                                                        |  |
|         | 2 After tax                                                                         |  |
| Dvbon   | Derived from BonAm to give a weekly amount – (BonAm – Pay: How much was the bonus?) |  |
| Xb312   | Temporary variable used in calculations: Bonus earnings - Gross Amount              |  |
|         |                                                                                     |  |



## (B318 - Deductions from pay for superannuation - amount



## (B319 – Superannuation – subsidiary job(s) – last pay



Dvdeds1 & Dvdeds2 SjbFin1 & SjbFin2 Derived from SJbDAmt to give a weekly amount - (SJbDAmt - Subsidiary job: How much was deducted for this deduction?) LCF code for an "other deduction" from pay. *K5115* "Superannuation deduction - subsidiary employee job"

# B321 – Bonus amount included in usual net pay



B325 – Industrial injury disablement benefit – last amount





DvmanpDerived from MalinNP to give a weekly amount - (MalinNP - usual motoring allowance Pay: How much is included, usually?)DvusnDerived from UsNetPay to give a weekly amount - (UsNetPay - usual NET pay: amount paid each time AFTER all deductions)Xb329Temporary Variable

#### (B330 – Bonus earnings -