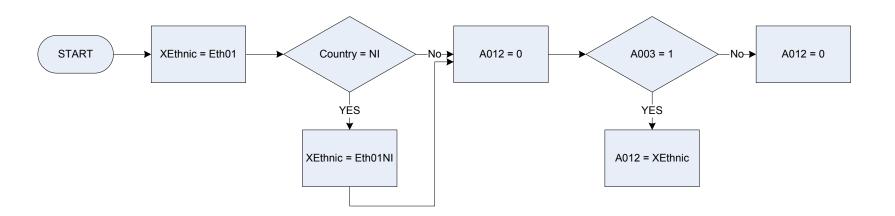

## (A012 – Ethnic origin of Household Reference Person

<u>KEY</u>

|      |        |                                      | Eth01   | Ethnic | Group: Ethnicity                                                     |
|------|--------|--------------------------------------|---------|--------|----------------------------------------------------------------------|
| A003 | House  | hold Reference Person (HRP)          |         | 1      | "White"                                                              |
|      | 1      | HRP                                  |         | 2      | "Mixed"                                                              |
|      | 2      | Not HRP                              |         | 3      | "Asian or Asian British"                                             |
| A012 | Ethnic | origin of Household Reference Person |         | 4      | "Black or Black British"                                             |
|      | 0      | "Not applicable"                     |         | 5      | "Chinese"                                                            |
|      | 1      | "White"                              |         | 6      | "Other ethnic group"                                                 |
|      | 2      | "Mixed"                              | Eth01NI | Ethnic | Group: Ethnicity – Northern Ireland                                  |
|      | 3      | "Asian or Asian British"             |         | 1      | "White"                                                              |
|      | 4      | "Black or Black British"             |         | 2      | "Mixed"                                                              |
|      | 5      | "Chinese"                            |         | 3      | "Asian"                                                              |
|      | 6      | "Other ethnic group"                 |         | 4      | "Black"                                                              |
|      |        |                                      |         | 5      | "Chinese"                                                            |
|      |        |                                      |         | 6      | "Other ethnic group"                                                 |
|      |        |                                      | VE4bala | T      | new consideration and in a classification of Thesis evision of Llass |