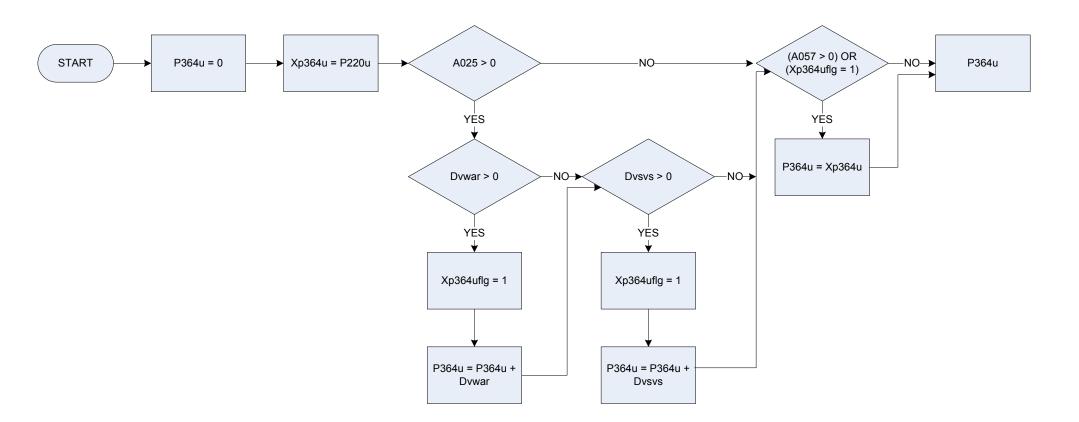

nonymised                                  |  |
| Xp364uflg | Temporary variable used in calculations - Receiving income dvwar/dvsvs?                 |  |
| XP364p    | Temporary variable used in calculations - Rent   rate   council tax rebate or allowance |  |

\*See also P364p - Pensioner income (DE definition) – anonymised - for partial cases

(P364p - Pensioner income (DE definition) – anonymised – for partial cases\*



<u>KEY</u>

| P060 | Pensioner income - male, age 60 – 64          |
|------|-----------------------------------------------|
| P061 | Pensioner income-disregarding 13 week rule    |
| P062 | Pensioner income male - applying 13 week rule |

\*See also P364p - Pensioner income (DE definition) – anonymised

## (P364u - Pensioner income (DE definition) – unanonymised \*



| KEY |  |
|-----|--|
|     |  |

| A025                | No of male adults – age 60 but under 65                                                                                               |
|---------------------|---------------------------------------------------------------------------------------------------------------------------------------|
| A057                | Men 65+ women 60+ economically active                                                                                                 |
| DvWar               | Derived from AMTBENX to give a weekly average for war disablement pension<br>(AMTBENX- What was the amount of benefit last received?) |
| Dvsvs               | Derived from AMTBENX to give a weekly average for severe disablement benefit (AMTBENX- What was the