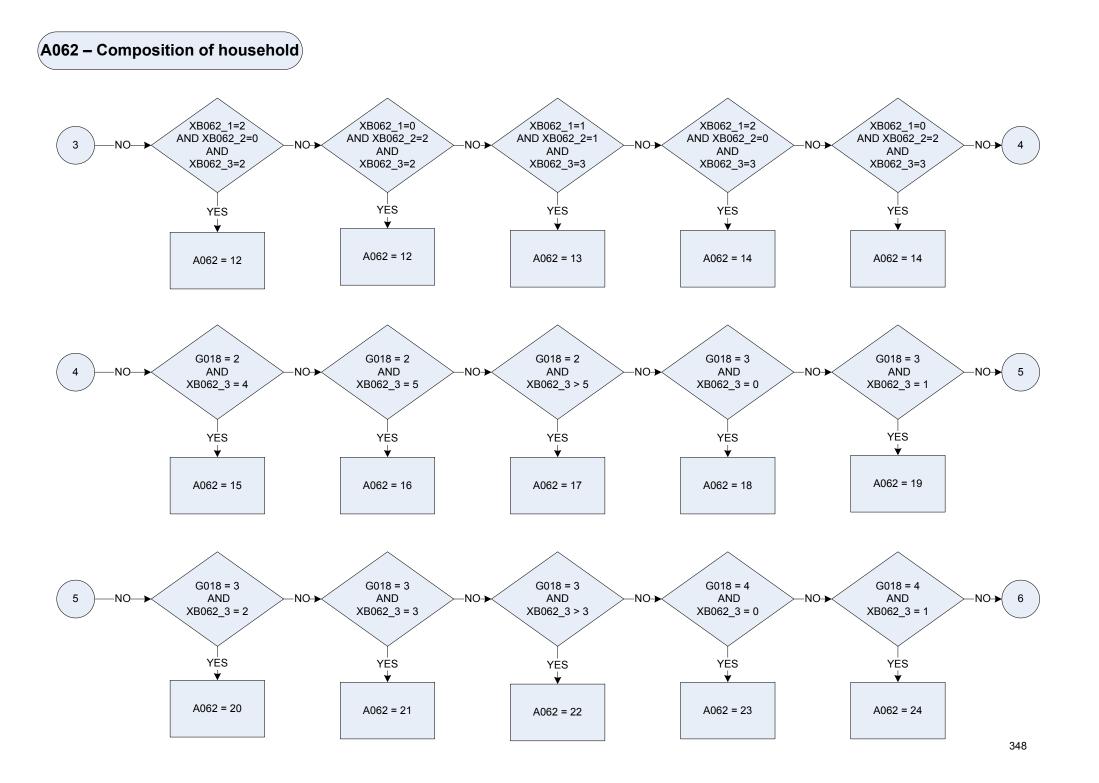

| Xa060 | <b>50</b> 1000 or more<br>Temporary variable used in calculations - Gross normal inc<br>of HRP by range 346                                                                                                                                                                                                                                                                                                                                                                                                           |







### A065 - Age of Household Reference Person (HRP) by range



<u>KEY</u>

\* This step takes the age of the HRP, divides it by five and then rounds the resulting number down to an integer ('TRUNC'). E.g. XageHRP = 19; 19/5 = 3.8; this is is rounded down to 3 and A065 = "15 but under 20 yrs".

| Age of Household Reference Person by range |                                                    |  |  |  |
|--------------------------------------------|----------------------------------------------------|--|--|--|
| 0                                          | Not recorded                                       |  |  |  |
| 3                                          | 15 but under 20 yrs                                |  |  |  |
| 4                                          | 20 but under 25 yr