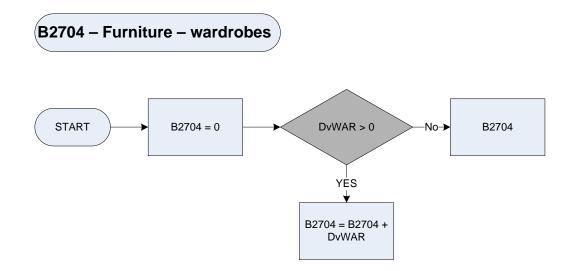

hand | 588 |

## (B2631 – Healthy start vouchers – imputed value last week



HIStAmt

## B2632 – Nursery milk – imputed value last week





**DVDIN** Derived from Dinamt to give a weekly amount – (Dinamt – How much did you pay for the dining table or chairs, excluding any interest paid on loans?)



**DVCOF** Derived from Cofamt to give a weekly amount – (Cofamt – How much did you pay for the coffee tables or nests of tables, excluding any interest paid on loans?)



**DVSET** Derived from Setamt to give a weekly amount – (Setamt – How much did you pay for the settees, armchairs or sofa beds, excluding any interest paid on loans?)



**DVBEDM** Derived from Bedamt to give a weekly amount – (Bedamt – How much did you pay for the beds or mattresses, excluding any interest paid on loans?)



DVWAR Derived from Waramt to give a weekly amount – (Waramt – How much did you pay for the wardrobes, dressing tables or other bedroom furniture, excluding any interest paid on loans?)





**DVCUP** Derived from Cupamt to give a weekly amount – (Cupamt – How much did you pay for the cupboards, bookcases, shelving or storage units, excluding any interest paid on loans?)



**DVLAMP** Derived from Lampamt to give a weekly amount – (Lampamt – How much did you pay for the table lamps, excluding any interest paid on loans?)



**DVOFF** Derived from Offamt to give a weekly amount – (Offamt – How much did you pay for the home office furniture, excluding any interest paid on loans?)



## (B4801 – Resort holiday package within United Kingdom



<u>KEY</u>

Derived from PackAmt to give a weekly