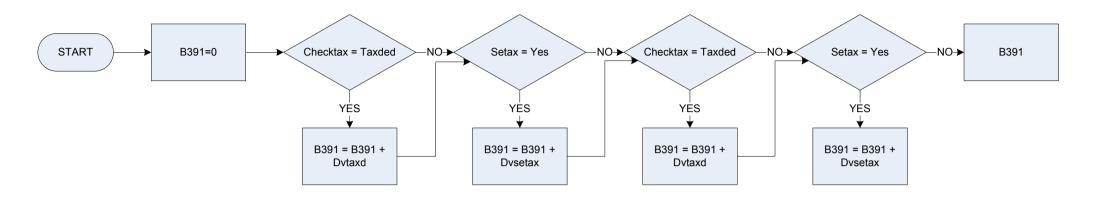

llowance or fixed allowance for motoring        |  |
|                  | MotExpen                                                                     | Motoring Expenses Refund                                 |  |
|                  | None                                                                         | None of these                                            |  |
| Month            | Sample month                                                                 |                                                          |  |
| WkGross          | Weekly gross amount received                                                 |                                                          |  |

(B390 – Income tax refund received - amount



# (B391 – Self-employed – tax paid last 12 months



| κ | Ε | Υ |
|---|---|---|
|   |   |   |

| Check - was either income tax, or the respondent's regular National Insurance contribution deducted at source?                                   |
|--------------------------------------------------------------------------------------------------------------------------------------------------|
| 1 Income tax deducted,                                                                                                                           |
| 2 Regular NI deducted                                                                                                                            |
| 3 No, neither deducted                                                                                                                           |
| Derived