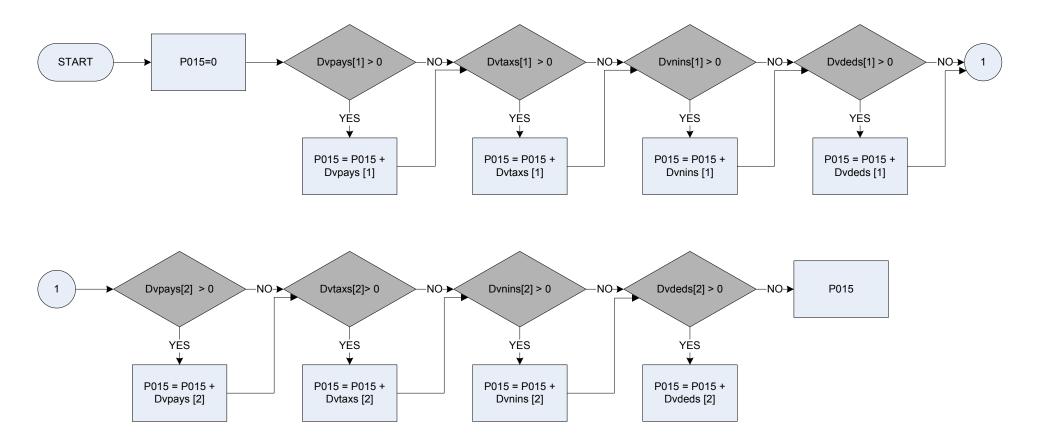

y, (what will be their take home pay) including overtime, bonus, commission or tips?)                                                                                                                                                                                                           |
| Dvtaxs<br>Dvnins<br>Dvdeds | Derived from SJbTax to give a weekly amount – (SJbTax – Subsidiary Job: How much was deducted from the respondents wage/salary for income tax under PAYE?)<br>Derived from SJbNino to give a weekly amount – (SJbNINO – Subsidiary Job: How much was deducted as National Insurance Contribution?)<br>Derived from SJbDAmt to give a weekly amount – (SJbDAmt – Subsidiary Job: How much was deducted for this deduction?) |

#### (P015 – Subsidiary jobs gross wage - salary last time paid



#### <u>KEY</u>

| Dvdeds     | Derived from SJbDAmt to give a weekly amount - (SJbDAmt – Subsidiary Job: How much was deducted for this deduction?)                                                                             |
|------------|--------------------------------------------------------------------------------------------------------------------------------------------------------------------------------------------------|
| Dvnins     | Derived from SJbNino to give a weekly amount - (SJbNINO – Subsidiary Job: How much was deducted as National Insurance Contribution?)                                                             |
| Dvpays     | Derived from SJbAmt to give a weekly amount – (SJbAmt – Subsidiary Job: What was the respondents LAST take home pay, (what will be their