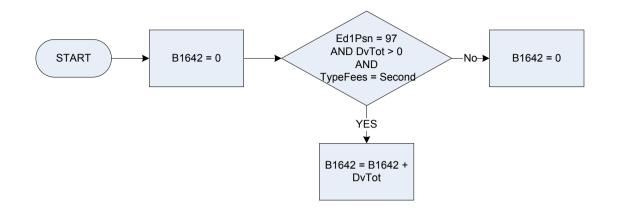

| University                                |
|                             | Other                                                                                                                                                                                                                                                                                                                        | Other                                     |

### (B1642 – Members outside household – educ fees on secondary last quarter



| DvTot<br>Ed1Psn<br>TypeFees | Derived from Ed1Amt to give a weekly amount – ( <i>Ed1Amt – Education: What is the total amount paid in the last 3 months?</i> )<br>Education: Who is/was attending the course? (Code 97 for someone outside the household attending the course)<br>Were the fees/ maintenance etc for school, college, university or something else? |                                            |  |
|-----------------------------|---------------------------------------------------------------------------------------------------------------------------------------------------------------------------------------------------------------------------------------------------------------------------------------------------------------------------------------|-------------------------------