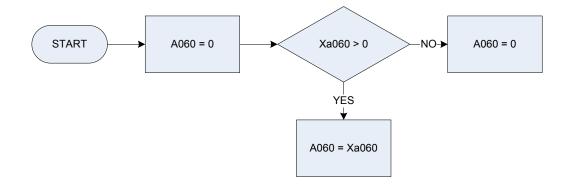

|
| Xa057   | Temporary variable used in calculations                                                               |





<u>KEY</u> A206

| Economic position |
|-------------------|
|-------------------|

- Not recorded 0
- Self-employed 1
- Full-time employee 2
- 3 Part-time employee
- 4 Unemployed
- 5
- Work related Government Training Programmes Retired/unoccupied and of minimum NI Pension age 6
- Retired/Unoccupied and under minimum NI Pension age 7

Xa058

Temporary variable used in calculations –Calculates number of household members not economically active (i.e. Economic position not recorded or retired/unoccupied and under minimum NI Pension age) 345

## (A060 - Gross normal income of Household Reference Person (HRP) by range



<u>KEY</u>

A060

| Gross 1<br>0<br>1<br>2<br>3<br>4<br>5<br>6<br>7<br>8<br>9<br>10<br>11<br>12<br>13<br>14 | normal income of Household Reference Person<br>Not recorded<br>0 - 49.999 pw<br>50 - 59.999 pw<br>60 - 69.999 pw<br>70 - 79.999 pw<br>80 - 89.999 pw<br>90 - 99.999 pw<br>100 - 109.999 pw<br>110 - 119.999 pw<br>120 - 129.999 pw<br>130 - 139.999 pw<br>140 - 149.999 pw<br>150 - 159.999 pw<br>160 - 169.999 pw<br>170 - 179.999 pw | 17<br>18<br>19<br>20<br>21<br>22<br>23<br>24<br>25<br>26<br>27<br>28<br>29<br>30<br>31 | $\begin{array}{c} 220 - 239.999 \ pw \\ 240 - 259.999 \ pw \\ 260 - 279.999 \ pw \\ 280 - 299.999 \ pw \\ 300 - 319.999 \ pw \\ 320 - 339.999 \ pw \\ 340 - 359.999 \ pw \\ 360 - 379.999 \ pw \\ 380 - 399.999 \ pw \\ 400 - 424.999 \ pw \\ 425 - 449.999 \ pw \\ 450 - 474.