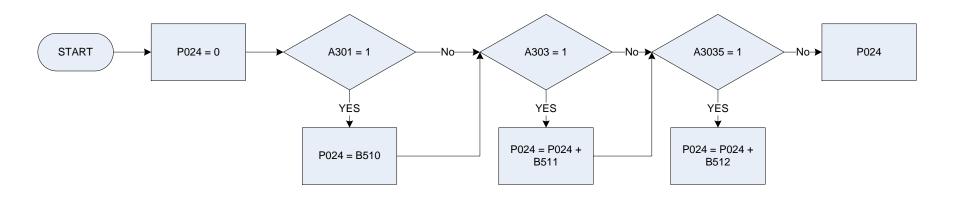

emale adult          |



#### A200 Employment status 0 Not recorded Employee 1 Self-employed or employer 2 Out of employment, seeking work within last 4 weeks & available to start a job 3 Out of employment, waiting to start a job already obtained 4 5 Sick or injured Retired including Job Release Scheme 6 7 Unoccupied

| Jobbus | To have a job or business     |                        |
|--------|-------------------------------|------------------------|
| FTPtWk | Working part time in main job |                        |
| P020   | Person working                |                        |
|        | 0                             | Not recorded           |
|        | 1                             | Worker (1990 defn)     |
| P047   | Income                        | e from self-employment |





- A301 JSA (contribution based) receiving at present
- A303 JSA (income based) receiving at present
- A3035 JSA (combination of contribution and income based) receiving at present
- B510 JSA (contribution based) last amount received
- B511 JSA (income based) amount received
- B512 JSA (combination of contribution and income based) amount received



# (P026 – Incapacity benefit – amount received at present



B366

# (P027 – Employment Support Allowance – amount received



| <u>KEY</u> |                                                                         |
|------------|-------------------------------------------------------------------------|
| A305       | ESA (Contribution based) receiving at present                           |
|            | 0 Not applicable