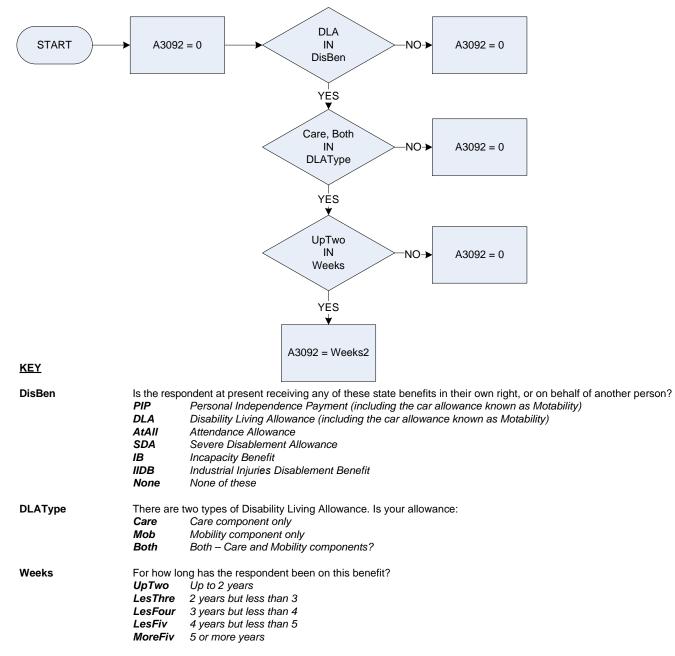

| DisBen | ls the respo<br>PIP<br>DLA<br>AtAII<br>SDA<br>IB<br>IIDB<br>None | ndent at present receiving any of these benefits in their own right, or on behalf of another person?<br>Personal Independence Payment (including the car allowance known as Motability)<br>Disability Living Allowance (including the car allowance known as Motability)<br>Attendance Allowance<br>Severe Disablement Allowance<br>Incapacity Benefit<br>Industrial Injuries Disablement Benefit<br>None of these |
|--------|------------------------------------------------------------------|--------------------------------------------------------------------------------------------------------------------------------------------------------------------------------------------------------------------------------------------------------------------------------------------------------------------------------------------------------------------------------------------------------------------|
| Weeks  | For how lor<br>UpTwo<br>LesThre<br>LesFour<br>LesFiv<br>MoreFiv  | ng has the respondent been on this benefit?<br><i>Up to 2 years</i><br><i>2 years but less than 3</i><br><i>3 years but less than 4</i><br><i>4 years but less than 5</i><br><i>5 or more years</i>                                                                                                                                                                                                                |

## A2262 – Incapacity benefit - number of weeks received (up to 2 years)

| DisBen | Is the respondent at present receiving any of these state benefits in their own right, or on behalf of another person?<br><b>PIP</b> Personal Independence Payment (including the car allowance known as Motability) |                                                                               |  |  |
|--------|----------------------------------------------------------------------------------------------------------------------------------------------------------------------------------------------------------------------|-------------------------------------------------------------------------------|--|--|
|        |                                                                                                                                                                                                                      |                                                                               |  |  |
|        | DLA                                                                                                                                                                                                                  | Disability Living Allowance (including the car allowance known as Motability) |  |  |
|        | AtAll                                                                                                                                                                                                                | Attendance Allowance                                                          |  |  |
|        | SDA                                                                                                                                                                                                                  | Severe Disablement Allowance                                                  |  |  |
|        | IB                                                                                                                                                                                                                   | Incapacity Benefit                                                            |  |  |
|        | IIDB                                                                                                                                                                                                                 | Industrial Injuries Disablement Benefit                                       |  |  |
|        | None                                                                                                                                                                                                                 | None of these                                                                 |  |  |
| Weeks  | For how lo                                                                                                                                                                                                           | ong has the respondent been on this benefit?                                  |  |  |
|        | UpTwo                                                                                                                                                                                                                | Up to 2 years                                                                 |  |  |
|        | LesThre                                                                                                                                                                                                              | 2 years but less than 3                                                       |  |  |
|        | LesFour                                                                                                                                                                                                              | 3 years but less than 4                                                       |  |  |
|        | LesFiv                                                                                                                                                                                                               | 4 years but less than 5                                                       |  |  |
|        | MoreFiv                                                                                                                                                                                                              | 5 or more years                                                               |  |  |
|        |                                                                                                                                                                                                                      |                                                                               |  |  |