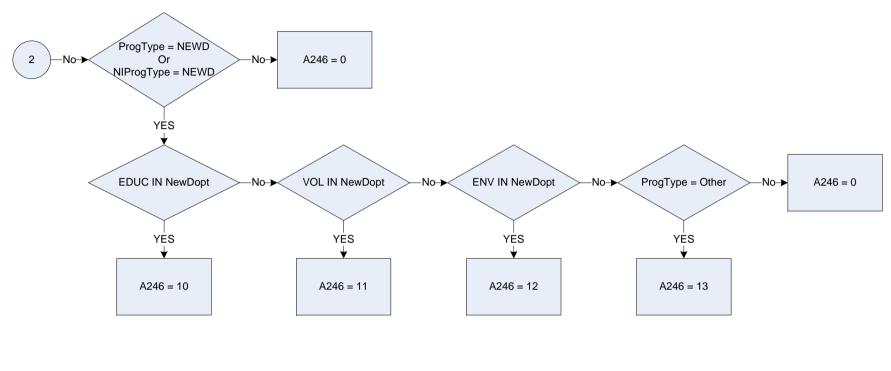

# (A246 – Type of government training scheme attended)

| КС | v        |
|----|----------|
| NE | T        |
| NE | <u> </u> |

TypSch12

| Last W | eek, on that government scheme, were you mainly              |
|--------|--------------------------------------------------------------|
| 1      | working for an employer                                      |
| 2      | temporarily away from an employer                            |
| 3      | working for a voluntary organisation/charity                 |
| 4      | undertaking some other form of voluntary or community work   |
| 5      | working for an environmental or task force                   |
| 6      | in full-time or part-time study                              |
| 7      | temporarily away from full-time or part-time study           |
| 8      | receiving help setting up as self-employed                   |
| 9      | on a project providing work experience or practical training |
| 10     | undertaking some other form of employment training           |
|        |                                                              |

(A246 – Type of government training scheme attended)

| NIProgType | (Northern Ireland): Which scheme?                      |                                 |  |
|------------|--------------------------------------------------------|---------------------------------|--|
|            | JobSki                                                 | Jobskills                       |  |
|            | Bridge                                                 | Bridge to employment            |  |
|            | EntUls                                                 | Enterprise Ulster               |  |
|            | WrkTrk                                                 | Worktrack                       |  |
|            | GradTP                                                 | Graduate Training Programme     |  |
|            | NewD                                                   | New Deal for 18-24 year olds    |  |
|            | Other                                                  | Other government scheme         |  |
| NewDopt    | NewDopt Which New Deal option Was respondent most rece |                                 |  |
|            | Gate                                                   | The Gateway                     |  |
|            | Emp                                                    | Employment Option               |  |
|            | Educ                                                   | Full-time education or training |  |
|            | Vol                                                    | Voluntary sector                |  |
|            | Env                                                    | Environmental task force        |  |