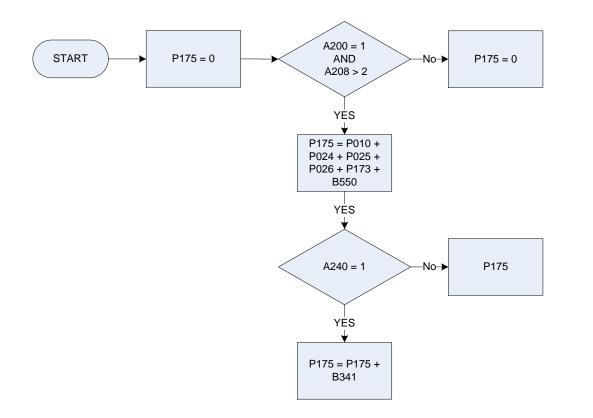

--------------------------------------------------------------------------------------------------------------------------------------------------------------------------------------------------------------------------------------------------------------------------------------------------------------------------------------------------------------------------------------------------------------------------------------------------------------------------------------------------------------------------------------------------------------------------------------------------------------------------------------------------------|



## (P110 – Second hand cars – purchase price



B388

#### P175 – Social security benefits received by employees away from work without pay for more than 2 weeks



- A200 Employment status = Employee (FES definition)
- A208 Number of weeks away from work
- A240 Maternity allowance receiving at present
- B341 Maternity allowance amount received
- B550 Universal Credit amount received
- P010 Government Training Programme allowance current
- P024
   Job Seekers Allowance current
- P025 Income support amount received
- P026 Incapacity benefit amount received at present
- P173 Current statutory sick pay

## (P177 – Pension gross income, less Tax & NI



- <u>KEY</u>
- NI contributions paid by non-employees Total personal gross income (normal) NI employees contribution, 13 week rule Income tax, payments less refunds (13 week rule) P029 P051
- P063
- P067

### (P180 – Participant sports, specialised pastimes



| ł | ( | Ε | Y | 1 |
|---|---|---|---|---|