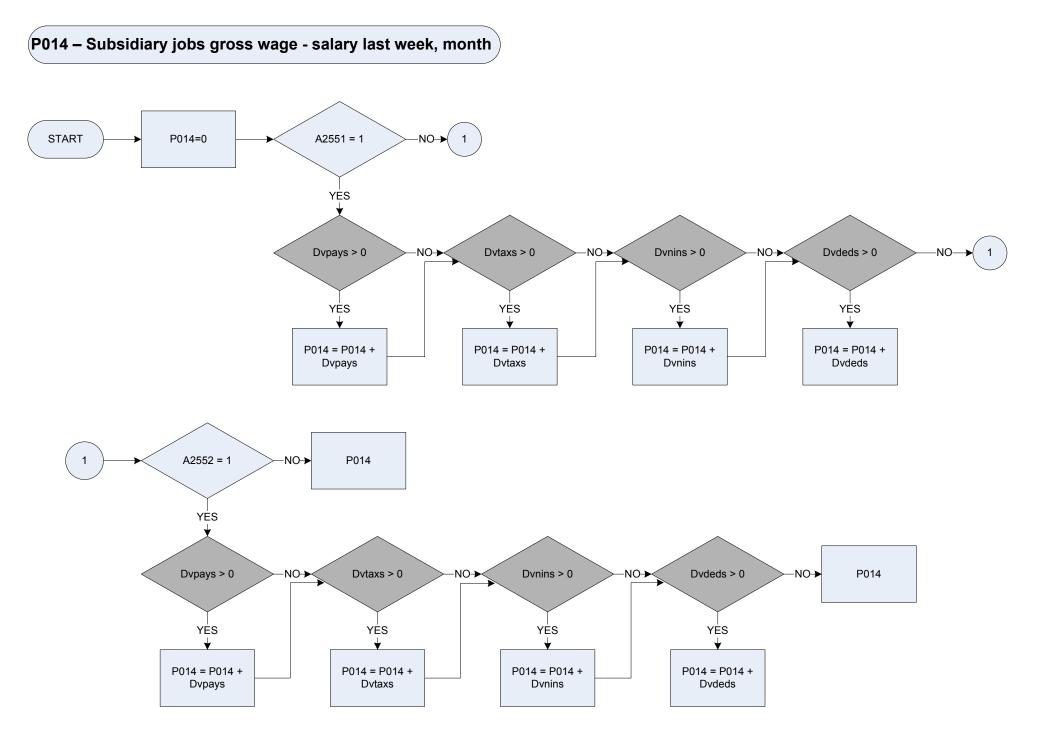

|     |
|------------|-------------------------------------------------------------------------------------------------------------------------------------------------------------------------------|-----|
| A2551      | First subsidiary job - employee: last pay was received in specified time period<br><i>Not recorded</i><br><i>Yes</i>                                                          |     |
| A2552      | Second subsidiary job – employee: last pay was received in specified time period<br><i>Not recorded</i><br>Yes                                                                |     |
| Dvpays     | Derived from SJbAmt – (SJbAmt - Subsidiary Job: What was the respondents LAST take home pay, (what will be the take home pay) including overtime, bonus, commission or tips?) | 231 |



# P014 – Subsidiary jobs gross wage - salary last week, month

| A2551                      | First subsidiary job - employee: last pay was received in specified time period 0 Not recorded                                                                                                                                                                                                                                                                                                                             |
|----------------------------|---------------------------------------------------------------------------------------------------------------------------------------------------------------------------------------------------------------------------------------------------------------------