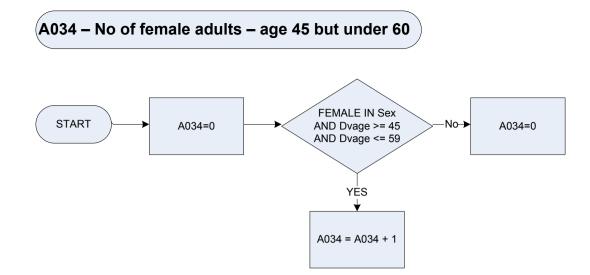

A018 – No of single persons – age 16 but under 18





<u>KEY</u>

Dvage Sex

| Derived fro | m Birth and Agelf - Age for whole sample |  |
|-------------|------------------------------------------|--|
| Sex         |                                          |  |
| 1           | Male                                     |  |
| 2           | Female                                   |  |









<u>KEY</u>

Dvage Sex









|   | /  |
|---|----|
| ĸ | FY |
|   |    |





<u>KEY</u>

Dvage Sex







| <u>KEY</u> |
|------------|
|------------|



<u>KEY</u>

Dvage Sex









Dvage Sex Derived from Birth and Agelf - Age for whole sample Sex 1 Male 2 Female





|   | /  |
|---|----|
| ĸ | FY |
|   |    |

Dvage Sex Derived from Birth and Agelf - Age for whole sample Sex 1 Male 2 Female



<u>KEY</u>

## A035 – No of female adults – age 60 but under 65



<u>KEY</u>

## A036 – No of female adults – age 65 but under 70



<u>KEY</u>





<u>KEY</u>

(A040 – Number of children age under 2



## (A041 – Number of children age 2 and under 5



## (A042 – Number of children age 5 and under 18



A032

## (A043 – Number of adults – age 18 and under 45



A033

# (A044 – Number of adults – age 45 and under 60



(A045 – Number of adults – age 60 and under 65



A046 – No of adults – age 65 and under 70



## A047 – Number of adults – age 70 and over



A037



### <u>KEY</u>

Sex Sex 1 Male 2 Female

(A053 – Households with married women (econ active)



(A053 – Households with married women (econ active)



<u>KEY</u>

| A006 | Marital | status                          | A206 |