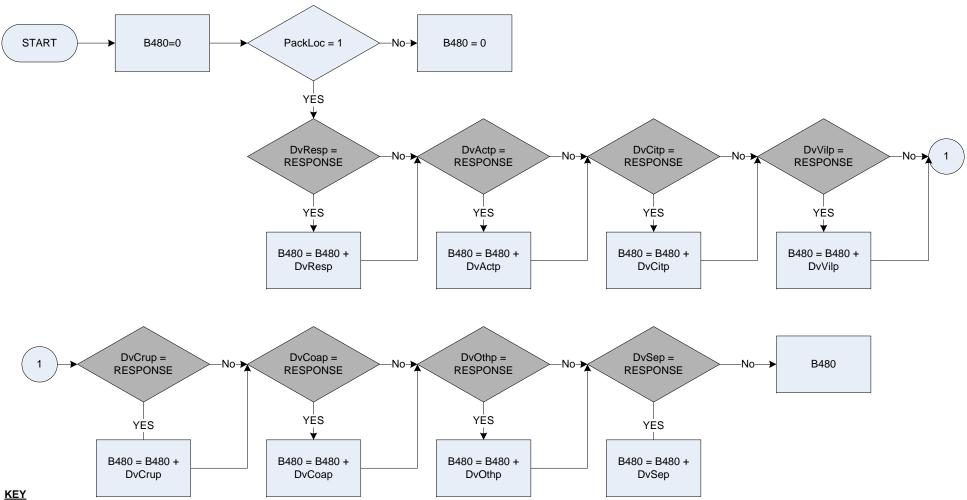

t to give a weekly amount – (SeTaxAmt – Self Employment: How much did the respondent pay altogether in the last 12 months?)  |  |  |
| Dvtaxd   | Derived from TaxDAmt to give a weekly amount – (TaxDAmt – Self Employment: How much income tax was deducted last time?)                          |  |  |
| Setax    | (Apart from tax deducted at source) Has the respondent made any (other) income tax payments relating to this job/business in the last 12 months? |  |  |
|          | 1 Yes                                                                                                                                            |  |  |
|          | 2 No                                                                                                                                             |  |  |





Derived from PackAmt to give a weekly amount - (PackAmt - Activity package: In the last 3 months, how much did the respondent spend on the package only?) DvActp Derived from PackAmt to give a weekly amount - (PackAmt - City package: In the last 3 months, how much did the respondent spend on the package only?) **DvCitp** DvCoap Derived from PackAmt to give a weekly amount - (PackAmt - Coach package: In the last 3 months, how much did the respondent spend on the package only?) DvCrup Derived from PackAmt to give a weekly amount - (PackAmt - Cruise package: In the last 3 months, how much did the respondent spend on the package only?) DvResp Derived from PackAmt to give a weekly amount - (PackAmt - Resort package: In the last 3 months, how much did the respondent spend on the package only?)