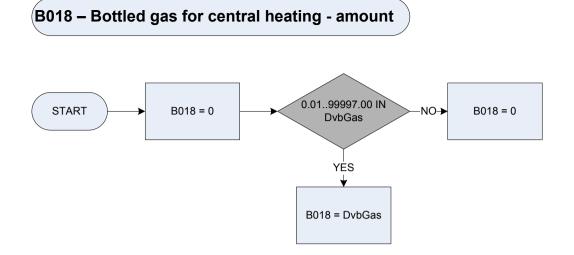

|
| Serinc     | Does the rent which the respondent mentioned include any services such as the ones shown on card C1 (e.g. heating, lighting, hot water)?                                                                                    |
|            | 1 Yes                                                                                                                                                                                                                       |
|            | 2 No                                                                                                                                                                                                                        |







 B159
 Service charge included in rent (amount)

 Dvhben
 Derived from HBen (Does the respondent or anyone else in their household receive Housing Benefit either directly or by having it paid to their landlord on their behalf?)

 Dvrent
 Derived from RentAmt (How much rent did the respondent's household actually pay last time it was due, after deducting any Housing Benefit (rent rebate)?)

 RentHoWk
 For how many weeks a year does the respondent have a rent holiday?

 Was the respondent's last rent payment before or after the Housing Benefit was deducted?
 1

 "Before"

2 "After"





| <u>KEY</u>                 | COUNCIL TAX MULTIPLYING FACTORS                                                                                                  |                            | CTORS