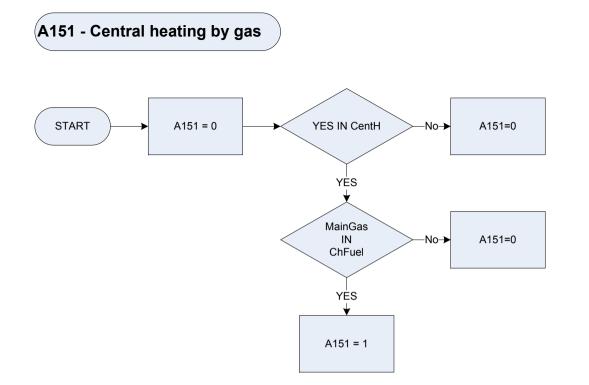

|
|            | 2 Maingas             | Mains Gas                                                               |
|            | 3 Solid               | Solid fuel                                                              |
|            | 4 Oil                 | Oil                                                                     |
|            | 5 Solfuel             | Solid fuel and oil                                                      |
|            | 6 BottGas             | Bottled (Tanked) gas                                                    |
|            | 7 Renew               | Renewable energy                                                        |
|            | 8 Other               | Other                                                                   |



| <u>KEY</u> |                        |                                                                         |
|------------|------------------------|-------------------------------------------------------------------------|
| CentH      | Does the respondent    | have central heating, including storage heaters, in this accommodation? |
|            | 1                      | Yes                                                                     |
|            | 2                      | No                                                                      |
| ChFuel     | What fuel does it use? |                                                                         |
|            | 1 Elec                 | Electricity,                                                            |