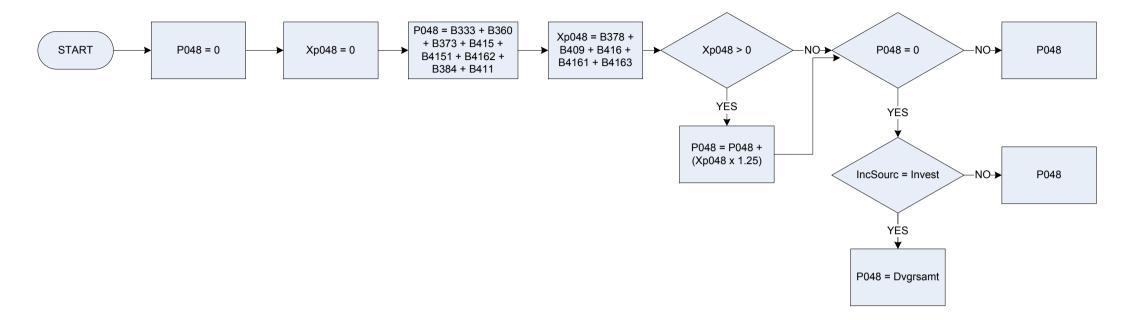

|
|                   | This temporary variable is used to calculate and store the total amount of Income tax and National Insurance                                                                                                     |
|                   | paid by the respondent; this is used later in the routing.                                                                                                                                                       |
|                   |                                                                                                                                                                                                                  |





<u>KEY</u>

| B333     | National saving  | gs investment account - interest received                                                   |
|----------|------------------|---------------------------------------------------------------------------------------------|
| B360     | Rent from prop   | erty - amount received                                                                      |
| B373     | Nat savings or   | dinary account - interest received                                                          |
| B378     | Stocks / shares  | s etc - interest / dividends after tax                                                      |
| B384     | Other unearne    | d income - amount received                                                                  |
| B409     | Gilt-edged stop