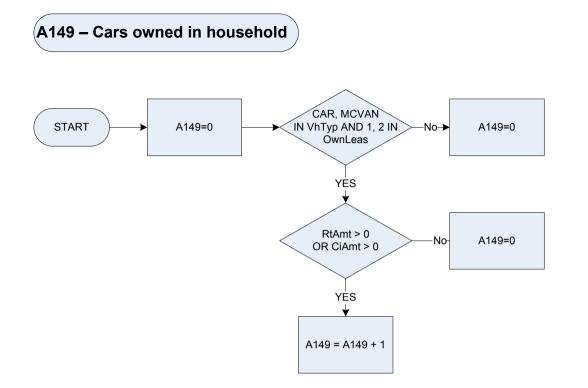

-------------|
|                                     | 1                 | Privately owned at present          |
|                                     | 2                 | Privately leased at present         |
| VhTyp Was the respondent's vehicle: |                   | dent's vehicle:                     |
|                                     | car               | a car                               |
|                                     | lvan              | a light van                         |
|                                     | mcycle            | a motor cycle                       |
|                                     | mcvan             | a motor caravan                     |
|                                     | other             | some other motor vehicle            |



| CiAmt<br>OwnLeas | How much was the respondent's last Insurance paymen<br>Is the vehicle privately owned or leased at present? |                             |
|------------------|-------------------------------------------------------------------------------------------------------------|-----------------------------|
|                  | Own                                                                                                         | Privately owned at present  |
|                  | Leas                                                                                                        | Privately leased at present |
| RtAmt            | How much did the respondent pay in road tax?                                                                |