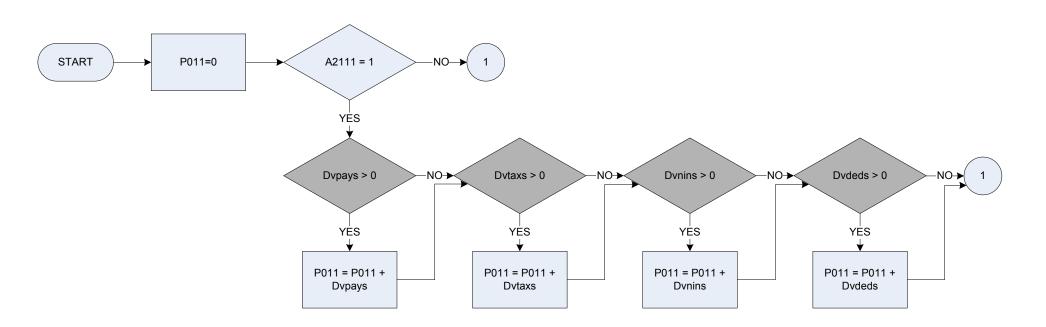

# (A250 – Main job – last pay was received in specified time period

| 4050     | Main inh                                                                                                    | lest services reactived to associated time serviced |  |
|----------|-------------------------------------------------------------------------------------------------------------|-----------------------------------------------------|--|
| A250     | last pay was received in specified time period                                                              |                                                     |  |
|          | 0                                                                                                           | Not recorded                                        |  |
|          | 1                                                                                                           | Received                                            |  |
| Anticpay | If in new job & not yet paid anticipated pay given                                                          |                                                     |  |
|          | 1                                                                                                           | Anticipated pay to be given                         |  |
|          | 2                                                                                                           | Others                                              |  |
| РуРс     | PyPc How long did LAST take home pay cover?                                                                 |                                                     |  |
|          | 1                                                                                                           | Less than a week                                    |  |
|          | 90                                                                                                          | Less than a week                                    |  |
|          | 2                                                                                                           | 2 weeks                                             |  |
|          | 3                                                                                                           | 3 weeks                                             |  |
|          | 4                                                                                                           | 4 weeks                                             |  |
|          | 5                                                                                                           | Calendar month                                      |  |
|          | 7                                                                                                           | 2 calendar months                                   |  |
|          | 8                                                                                                           | 8 times a year                                      |  |
|          | 9                                                                                                           | 9 times a year                                      |  |
|          | 10                                                                                                          | 10 times a year                                     |  |
|          | 13                                                                                                          | 3 months/13 week                                    |  |
|          | 26                                                                                                          | 6 months/26 weeks                                   |  |
|          | 52                                                                                                          | l year, 12 months, 52 weeks                         |  |
| Pydat    | Date last paid (or expect to be paid) a wage or salary                                                      |                                                     |  |
| Startdat | Date when interview with this household was started                                                         |                                                     |  |
| Храудар  | Temporary variable used in calculations - Number of days between last pay date and interview with household |                                                     |  |