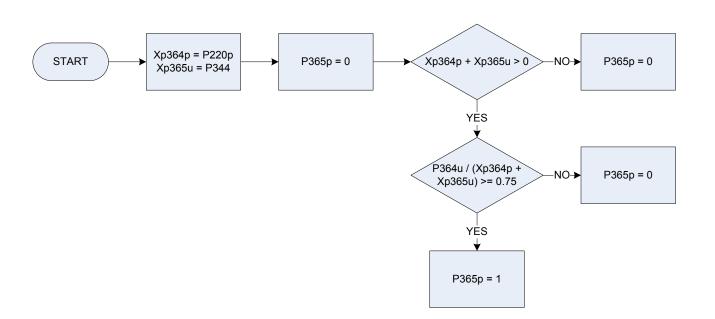

P220u               | Rent/rate/council tax rebate or allowance - unanonymised                                                                              |
| Xp364uflg<br>XP364u | Temporary variable - Receiving income dvwar/dvsvs?<br>Temporary variable (P220u) - Rent   rate   council tax rebate or allowance      |

\*See also P364u - Pensioner income (DE definition) – unanonymised - for partial cases

(P364u - Pensioner income (DE definition) – unanonymised – for partial cases\*



<u>KEY</u>

| P060 | Pensioner income - male, age 60 – 64          |
|------|-----------------------------------------------|
| P061 | Pensioner income-disregarding 13 week rule    |
| P062 | Pensioner income male - applying 13 week rule |

\*See also P364u - Pensioner income (DE definition) - unanonymised





|--|

| P365p  | Pensioner or non-pensioner household                                                          |  |  |
|--------|-----------------------------------------------------------------------------------------------|--|--|
|        | 0 No                                                                                          |  |  |
|        | 1 Yes                                                                                         |  |  |
| P364p  | Pensioner income (DE definition)                                                              |  |  |
| P220p  | Rent   rate   council tax rebate or allowance                                                 |  |  |
| P344   | Gross normal weekly household income                                                          |  |  |
|