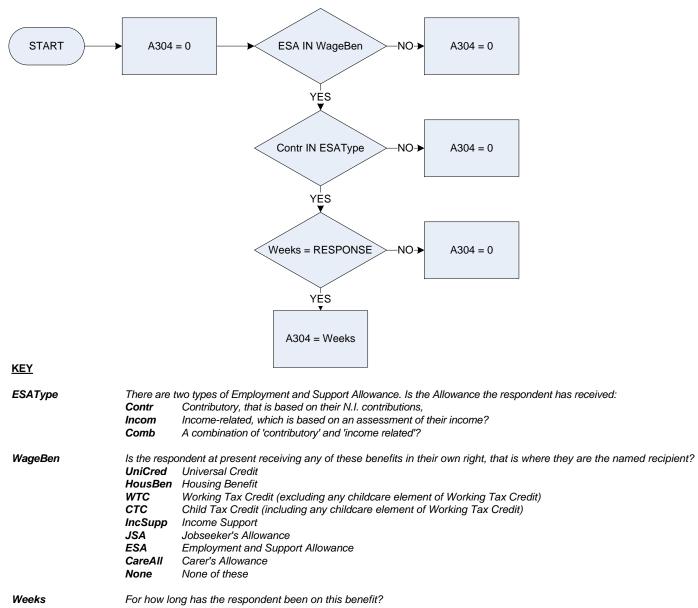

- AtAll Attendance Allowance
- **SDA** Severe Disablement Allowance
- IB Incapacity Benefit
- **IIDB** Industrial Injuries Disablement Benefit
- None None of these

A2281 = Weeks

| WageBen | <ul> <li>the respondent at present receiving any of these state benefits in their own right, that is where they are the named recipient?</li> <li>IniCred Universal Credit</li> <li>Universal Credit</li> <li>Housing Benefit</li> <li>WTC Working Tax Credit (excluding any childcare element of Working Tax Credit)</li> <li>Child Tax Credit (including any childcare element of Working Tax Credit)</li> <li>Income Support</li> <li>Jobseeker's Allowance</li> <li>SA Employment and Support Allowance</li> <li>FareAll Carer's Allowance</li> <li>None of these</li> </ul> |
|---------|----------------------------------------------------------------------------------------------------------------------------------------------------------------------------------------------------------------------------------------------------------------------------------------------------------------------------------------------------------------------------------------------------------------------------------------------------------------------------------------------------------------------------------------------------------------------------------|
| Weeks   | or how long has the respondent been on this benefit?IpTwoUp to 2 yearsesThre2 years but less than 3esFour3 years but less than 4esFiv4 years but less than 5IoreFiv5 or more years                                                                                                                                                                                                                                                                                                                                                                                               |