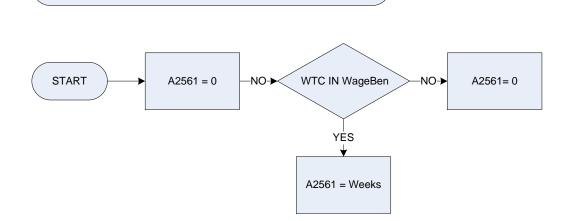

| WageBen | Is the respondent at present receiving any of these state benefits in their own right, that is where they are the named recipient?<br>UniCred Universal Credit<br>HousBen Housing Benefit<br>WTC Working Tax Credit (excluding any childcare element of Working Tax Credit)<br>CTC Child Tax Credit (including any childcare element of Working Tax Credit)<br>IncSupp Income Support<br>JSA Jobseeker's Allowance<br>ESA Employment and Support Allowance<br>CareAll Carer's Allowance<br>None None of these |
|---------|---------------------------------------------------------------------------------------------------------------------------------------------------------------------------------------------------------------------------------------------------------------------------------------------------------------------------------------------------------------------------------------------------------------------------------------------------------------------------------------------------------------|
| Weeks   | For how long has the respondent been on this benefit?UpTwoUp to 2 yearsLesThre2 years but less than 3LesFour3 years but less than 4LesFiv4 years but less than 5MoreFiv5 or more years                                                                                                                                                                                                                                                                                                                        |