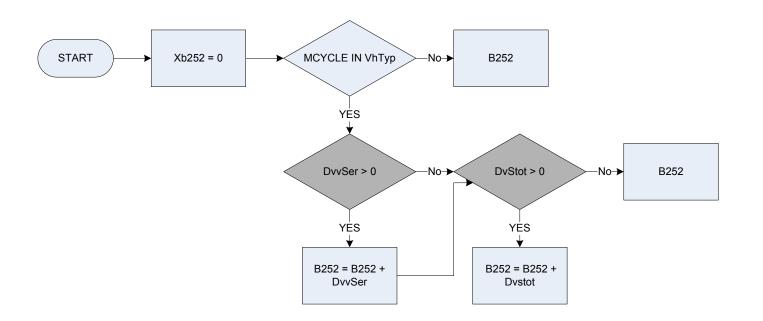

|
| car             | a car                                                                                                                         |
| lvan            | a light van                                                                                                                   |
| mcycle          | a motor cycle                                                                                                                 |
| mcvan           | a motor caravan                                                                                                               |
| other           | or some other motor vehicle?                                                                                                  |

## (B252 – Motor cycle – services, repairs: amount paid



<u>KEY</u>

| Dvstot<br>DvvSer<br>VhTyp | Derived fro           | Derived from WkTot to give a weekly amount – (Dvstot – Vehicle: How much have you paid for this other work in the last 3 months?)<br>Derived from Servpy to give a weekly amount – (Servpy – Vehicle: How much did the service cost, including any spare parts?)<br>Is the vehicle: |  |  |
|---------------------------|-----------------------|-------------------------------------------------------------------------------------------------------------------------------------------------------------------------------------------------------------------------------------------------------------------------------------|--|--|
|                           | car<br>Ivan<br>mcycle | a car<br>a light van<br>a motor cycle