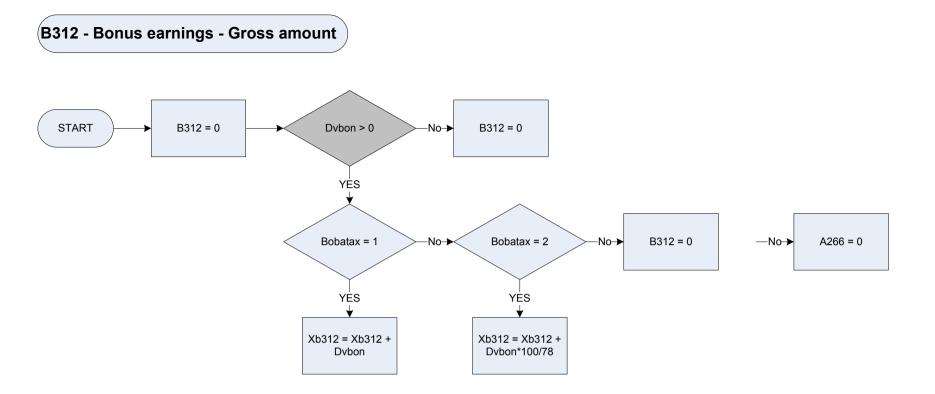

n last pay - amount



## B305 – Income tax deduction – PAYE amount



# B306 – NI contributions – amount deducted from pay





**Dvpays** Derived from SJbAmt to give a weekly amount – (SJbAmt - Subsidiary Job: What was/what will be the LAST take home pay, including overtime, bonus, commission or tips?)





**DvTaxs** Derived from SJbTax to give a weekly amount – (SJbTax - Subsidiary Job: How much was deducted from the wage/salary for income tax under PAYE?)

Note: This process is repeated for each subsidiary job.

## (B311 – Subsidiary job: total NI deducted from all jobs)



<u>KEY</u>

**DvNins** Derived from SJbNINO to give a weekly amount – (SJbNINO - Subsidiary Job: How much was deducted as National Insurance Contribution?)

Note: This process is repeated for each subsidiary job.



| Bobatax | Was this bonus amount before/after tax?                                             |  |
|---------|-------------------------------------------------------------------------------------|--|
|         | 1 Before tax                                                                        |  |
|         | 2 After tax                                                                         |  |
| Dvbon   | Derived from BonAm to give a weekly amount – (BonAm – Pay: How much was the bonus?) |  |
| Xb312   | Temporary variable used in calculations: Bonus earnings - Gross Amount              |  |
|         |                                                                                     |  |



## (B318 - Deductions from pay for superannuation - amount



## (B319 – Superannuation