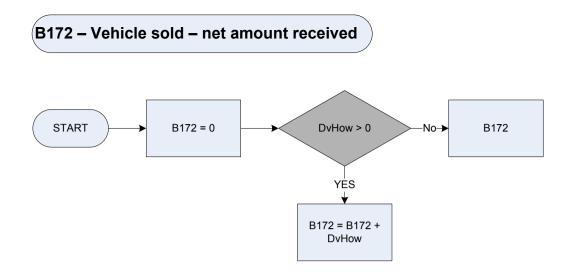

|  |  |
|          | StrOnly                                                                              | structure only                                                             |  |  |
|          | Combo                                                                                | structure combined with furniture and contents and/or personal possessions |  |  |
|          | PerOnly                                                                              | or furniture and contents and/or personal possessions?                     |  |  |
| StriVal  | What is the insur                                                                    | red value of the structure?                                                |  |  |









### B175 – Electricity – amount paid in last account



Derived from EAcAmt to give a weekly amount (EAcAmt - Electricity: How much did the respondent pay last time, excluding rental of appliances, hire purchase, loans or regular DvEac maintenance charges?)

Derived from DWPElecF to give a weekly amount (DWPElecF - How much did the respondent contribute to the last payment?) Derived from DWPElecP to give a weekly amount (DWPElecP - How much did you contribute towards your last payment?) Dvdwpef

Dvdwpep









## (B182 – Credit purchase – net cost second hand vehicles)



## (B182 – Credit purchase – net cost second hand vehicles)





#### <u>KEY</u>

| CashHP   | Weekly equiv                           | alent value of the cash price                      |  |
|----------|---------