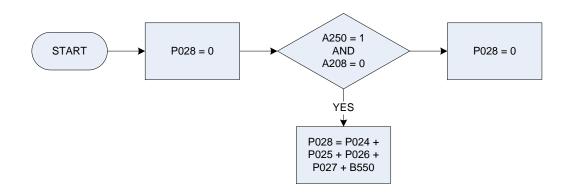

# (A250 – Main job – last pay was received in specified time period

| 4050     | Main inh                                                                                                    | lest services reactived to associated time serviced |  |
|----------|-------------------------------------------------------------------------------------------------------------|-----------------------------------------------------|--|
| A250     | last pay was received in specified time period                                                              |                                                     |  |
|          | 0                                                                                                           | Not recorded                                        |  |
|          | 1                                                                                                           | Received                                            |  |
| Anticpay | If in new job & not yet paid anticipated pay given                                                          |                                                     |  |
|          | 1                                                                                                           | Anticipated pay to be given                         |  |
|          | 2                                                                                                           | Others                                              |  |
| РуРс     | PyPc How long did LAST take home pay cover?                                                                 |                                                     |  |
|          | 1                                                                                                           | Less than a week                                    |  |
|          | 90                                                                                                          | Less than a week                                    |  |
|          | 2                                                                                                           | 2 weeks                                             |  |
|          | 3                                                                                                           | 3 weeks                                             |  |
|          | 4                                                                                                           | 4 weeks                                             |  |
|          | 5                                                                                                           | Calendar month                                      |  |
|          | 7                                                                                                           | 2 calendar months                                   |  |
|          | 8                                                                                                           | 8 times a year                                      |  |
|          | 9                                                                                                           | 9 times a year                                      |  |
|          | 10                                                                                                          | 10 times a year                                     |  |
|          | 13                                                                                                          | 3 months/13 week                                    |  |
|          | 26                                                                                                          | 6 months/26 weeks                                   |  |
|          | 52                                                                                                          | l year, 12 months, 52 weeks                         |  |
| Pydat    | Date last paid (or expect to be paid) a wage or salary                                                      |                                                     |  |
| Startdat | Date when interview with this household was started                                                         |                                                     |  |
| Храудар  | Temporary variable used in calculations - Number of days between last pay date and interview with household |                                                     |  |