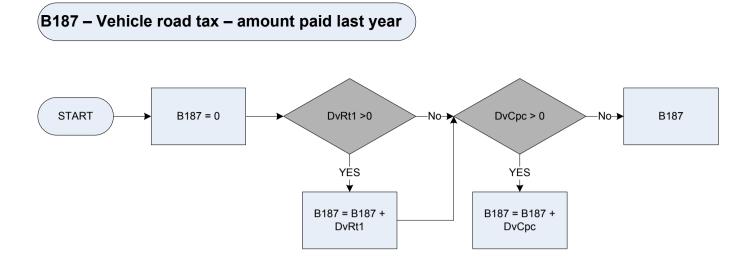

| onths                                                  |  |
| LnFin            | 71112                                  | New car/van: Loan or HP                                |  |
|                  | 92117                                  | Purchase of second hand motor caravan – outright       |  |
| Lnipex           | How much was                           | allowed in part exchange?                              |  |
| Lnipric          | Total cash price                       |                                                        |  |
| Partex           | How much was allowed in part exchange? |                                                        |  |
| Startdat         | Date of interview                      | N                                                      |  |



<u>KEY</u> DvRt1

DvCpc



 DvCia
 Derived from CIAmt to give a weekly amount - (CIAmt - Vehicles: How much was the respondent's last payment?)

 Dvcpa
 Derived from CPInsAmt to give a weekly amount - (CPInsAmt - Vehicles: How much was included for vehicle insurance?)

## (B191 – Rent for TV | Satellite | VCR – weekly amount



 DvTv
 Derived from TVPayAmt to give a weekly amount – (TVPayAmt – Rental/Subscription: How much did the respondent pay last time?)

 TvType
 What does your payment cover?

 TVETC
 Hire or rental of a TV/DVD player/Blu Ray player/Digital recorder

 Satch
 Satellite channels subscription

 Cable
 Cable TV subscription

 CabTV
 Digital TV Subscription (e.g. BT Vision)



| ComMeth | Which of