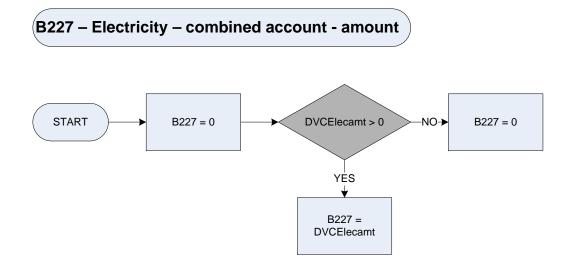

|  |
| Other    | Other (please specify)                                                                                     |  |







#### B216 – Bus + tube and/or rail season

<u>KEY</u>



 DvSea
 Derived from SeasVal to give a weekly amount – (SeasVal – Season Tickets: How much did the respondent pay for their season ticket?)

 SeasCod
 Expenditure Code: Season tickets

 SeasFin
 Expenditure Code: Season tickets

 73511
 Combined fare season tickets





 DvSea
 Derived from SeasVal to give a weekly amount – (SeasVal – Season Tickets: How much did the respondent pay for their season ticket?)

 SeasCod
 Expenditure Code: Season tickets

 SeasFin
 Expenditure Code: Season tickets

 73211
 Bus and coach season tickets





#### B219 - Water travel season ticket













# (B229 – Medical insurance – total amount premium



| DvMins   | Derived from Mi | Derived from MinsAmt to give a weekly amount - (MinsAmt - Other Insurance: How much was the last payment?) |  |  |
|----------|-----------------|------------------------------------------------------------------------------------------------------------|--|--|
| MinsType | What type of po | licy insurance is this?                                                                                    |  |  |
|          | Dent            | Dental insurance                                                                                           |  |  |
|          | MPrem           | Private medical insurance schemes (eg BUPA, HCS, PPA, PPP, WPA)                                            |  |  |
|          |