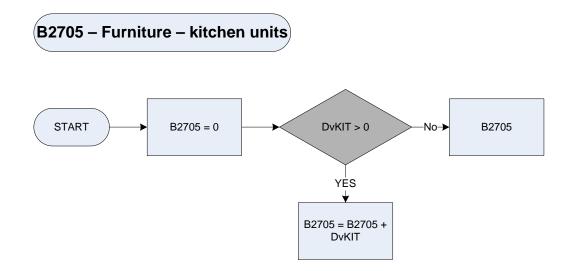

amount – (Dinamt – How much did you pay for the dining table or chairs, excluding any interest paid on loans?)



**DVCOF** Derived from Cofamt to give a weekly amount – (Cofamt – How much did you pay for the coffee tables or nests of tables, excluding any interest paid on loans?)



**DVSET** Derived from Setamt to give a weekly amount – (Setamt – How much did you pay for the settees, armchairs or sofa beds, excluding any interest paid on loans?)



**DVBEDM** Derived from Bedamt to give a weekly amount – (Bedamt – How much did you pay for the beds or mattresses, excluding any interest paid on loans?)



DVWAR Derived from Waramt to give a weekly amount – (Waramt – How much did you pay for the wardrobes, dressing tables or other bedroom furniture, excluding any interest paid on loans?)





**DVCUP** Derived from Cupamt to give a weekly amount – (Cupamt – How much did you pay for the cupboards, bookcases, shelving or storage units, excluding any interest paid on loans?)



**DVLAMP** Derived from Lampamt to give a weekly amount – (Lampamt – How much did you pay for the table lamps, excluding any interest paid on loans?)



**DVOFF** Derived from Offamt to give a weekly amount – (Offamt – How much did you pay for the home office furniture, excluding any interest paid on loans?)



## (B4801 – Resort holiday package within United Kingdom



<u>KEY</u>

Derived from PackAmt to give a weekly amount – (PackAmt – Resort package: In the last 3 months, how much did the respondent spend on the package only?) DvResp PackLoc In which country was (will) the holiday be taken? *1* UK