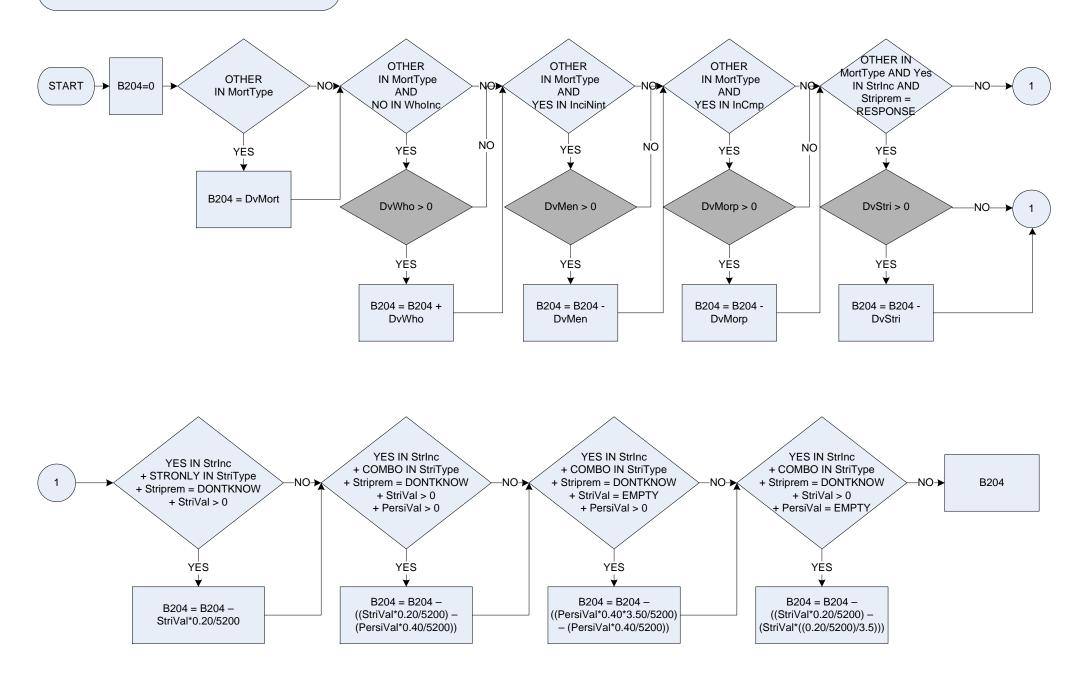

|  |
| WhoInc   | Was this amount included in the mortgage repayment the respondent mentioned earlier?                                                                                                                                                                               |                                                                                                 |  |
|          |                                                                                                                                                                                                                                                                    |                                                                                                 |  |





# B204 – Other mortgage – last payment

| DvMen    | Derived from MenPolAm to give a weekly amount – (DvMen – Mortgage with linked or other endowment policy covering repayment of mortgage: How much was your last payment on the endowment policy/ pension plan/ unit trust/ ISA/ other policy?                       |  |  |
|----------|--------------------------------------------------------------------------------------------------------------------------------------------------------------------------------------------------------------------------------------------------------------------|--|--|
| DvMorp   | Derived from MortProt to give a weekly amount – (DvMorp – Mortgage: (Apart from any endowment policies they have mentioned). Does the respondent have a mortgage protection policy to rep