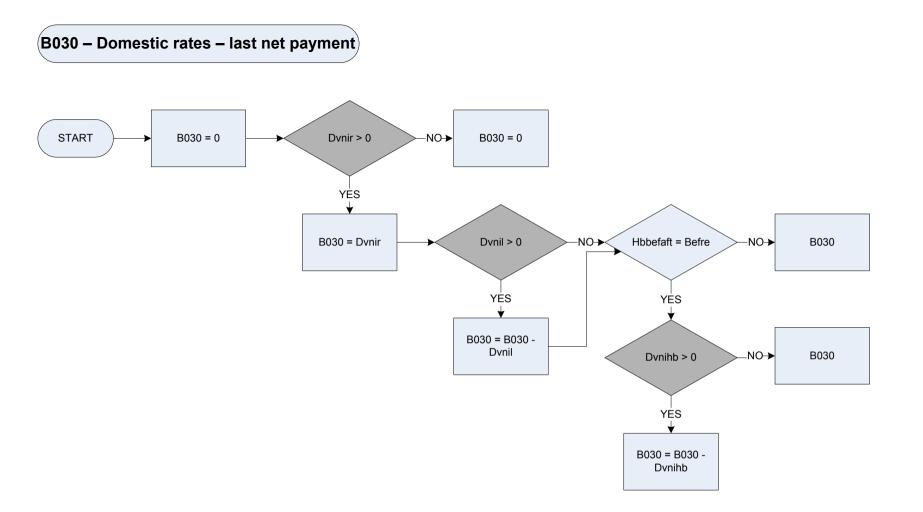

e other adults are disregarded when working out the personal component of the tax. These are:<br>a severely mentally impaired person<br>a person aged 18 or over who is still at school<br>a student<br>Student nurses<br>Apprentices<br>YT trainees |
| CTDval          | Care workers         If the household includes one or more such adults and one other adult who is not in these groups, a 25% discount will apply. If the household is comprised exclusively such adults, a 50% discount will apply. This will be rare.         Probe situations where informants say that they have been allowed a status discount but where it appears that a discount will not apply.         Was the respondent allowed: a 25% discount; or a 50% discount?         D25       25% discount         D50       50% discount?     |



DvnihbDerived from RateDed to give a weekly amount - (RateDed - Northern IrelandRates: How much was deducted?)DvnilDerived from HbLAmt to give a weekly amount - (HbLAmt - Northern Ireland Rates: How much has the respondent received in lump sum rates rebates in the last 12 months?)DvnirDerived from PayRAmt to give a weekly amount - (PayRAmt - Northern Ireland Rates: How much did the respondent pay last time?)HbbefaftWas the amount the respondent paid last time in rates before or after deduction of the rates rebate?

# (B038p – Council tax – last payment weekly amount)



Ctpcnt



YĖS

B038u = B038u -Dvawat

<u>KEY</u>

Dvawat Dvct1





B029p

Ctrbpcnt

















| Ctdisab   | Was council tax bill reduced to a lower band because there is a disabled       |