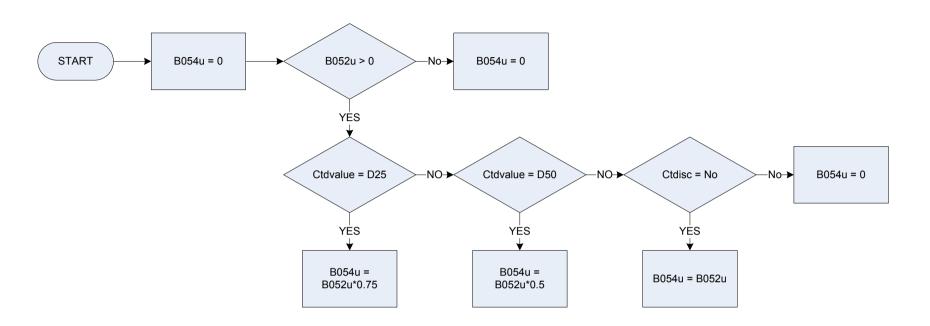

Ctdisc     | Was the respond   | ent allowed a status discount of 25% or 50% for any of the reasons shown on this card? |
|            | 1                 | Yes                                                                                    |
|            | 2                 | No                                                                                     |
| Ctdvalue   | Was the respond   | ent allowed a 25% or 50% discount?                                                     |
|            | D25               | a 25% discount                                                                         |
|            | D50               | or a 50% discount?                                                                     |

# (B054u – Council water charge after status discount)



| <u></u>  |                                                                                                       |
|----------|-------------------------------------------------------------------------------------------------------|
| B052u    | Council water tax – basic weekly amount payable                                                       |
| Ctdisc   | Was the respondent allowed a status discount of 25% or 50% for any of the reasons shown on this card? |
|          | 1 Yes                                                                                                 |
|          | 2 No                                                                                                  |
| Ctdvalue | Was the respondent you allowed a 25% discount; or a 50% discount?