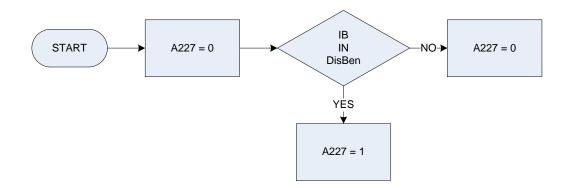

### A227 – Incapacity benefit – receiving at present

| A227   | Incapac   | ity benefit - receiving at present                                                                            |
|--------|-----------|---------------------------------------------------------------------------------------------------------------|
|        | 0         | Not applicable                                                                                                |
|        | 1         | Receiving at present                                                                                          |
| DisBen | Is the re | spondent at present receiving any of these state benefits in their own right, or on behalf of another person? |
|        | PIP       | Personal Independence Payment (including the car allowance known as Motability)                               |
|        | DLA       | Disability Living Allowance (including the car allowance known as Motability)                                 |

- AtAll Attendance Allowance
- **SDA** Severe Disablement Allowance
- IB Incapacity Benefit
- **IIDB** Industrial Injuries Disablement Benefit
- None None of these

A2281 = Weeks

| WageBen | <ul> <li>the respondent at present receiving any of these state benefits in their own right, that is where they are the named recipient?</li> <li>IniCred Universal Credit</li> <li>Universal Credit</li> <li>Housing Benefit</li> <li>WTC Working Tax Credit (excluding any childcare element of Working Tax Credit)</li> <li>Child Tax Credit (including any childcare element of Working Tax Credit)</li> <li>Income Support</li> <li>Jobseeker's Allowance</li> <li>SA Employment and Support Allowance</li> <li>FareAll Carer's Allowance</li> <li>None of these</li> </ul> |
|---------|----------------------------------------------------------------------------------------------------------------------------------------------------------------------------------------------------------------------------------------------------------------------------------------------------------------------------------------------------------------------------------------------------------------------------------------------------------------------------------------------------------------------------------------------------------------------------------|
| Weeks   | or how long has the respondent been on this benefit?IpTwoUp to 2 yearsesThre2 years but less than 3esFour3 years but less than 4esFiv4 years but less than 5IoreFiv5 or more years                                                                                                                                                                                                                                                                                                                                                                                               |