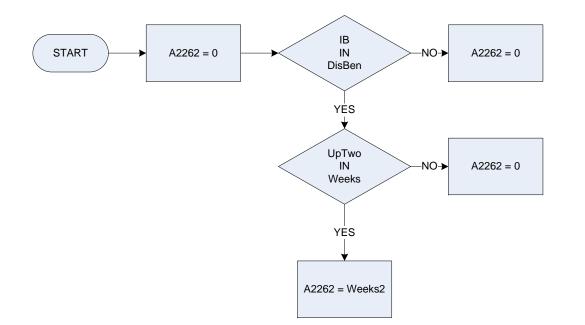

## A2262 – Incapacity benefit - number of weeks received (up to 2 years)

| DisBen | Is the respondent at present receiving any of these state benefits in their own right, or on behalf of another person?<br><b>PIP</b> Personal Independence Payment (including the car allowance known as Motability) |                                                                               |  |  |
|--------|----------------------------------------------------------------------------------------------------------------------------------------------------------------------------------------------------------------------|-------------------------------------------------------------------------------|--|--|
|        |                                                                                                                                                                                                                      |                                                                               |  |  |
|        | DLA                                                                                                                                                                                                                  | Disability Living Allowance (including the car allowance known as Motability) |  |  |
|        | AtAll                                                                                                                                                                                                                | Attendance Allowance                                                          |  |  |
|        | SDA                                                                                                                                                                                                                  | Severe Disablement Allowance                                                  |  |  |
|        | IB                                                                                                                                                                                                                   | Incapacity Benefit                                                            |  |  |
|        | IIDB                                                                                                                                                                                                                 | Industrial Injuries Disablement Benefit                                       |  |  |
|        | None                                                                                                                                                                                                                 | None of these                                                                 |  |  |
| Weeks  | For how lo                                                                                                                                                                                                           | ong has the respondent been on this benefit?                                  |  |  |
|        | UpTwo                                                                                                                                                                                                                | Up to 2 years                                                                 |  |  |
|        | LesThre                                                                                                                                                                                                              | 2 years but less than 3                                                       |  |  |
|        | LesFour                                                                                                                                                                                                              | 3 years but less than 4                                                       |  |  |
|        | LesFiv                                                                                                                                                                                                               | 4 years but less than 5                                                       |  |  |
|        | MoreFiv                                                                                                                                                                                                              | 5 or more years                                                               |  |  |
|        |                                                                                                                                                                                                                      |                                                                               |  |  |