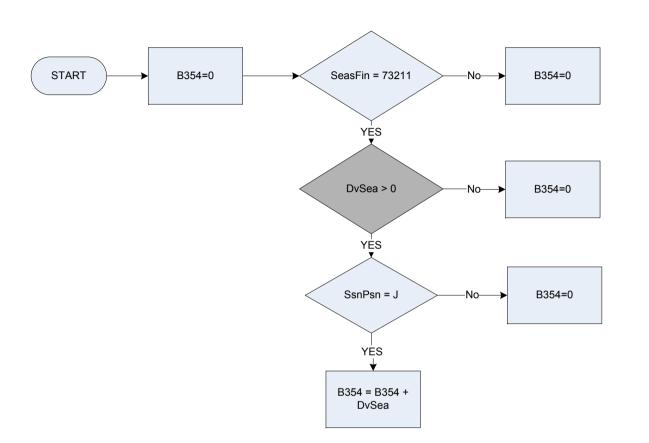

-------------------------------------------------------------------------------|
| Dvtaxe | Derived from TaxAmt - Pensions: How much tax was deducted? Dv for weekly employee pension                  |
| Dutaxa | Derived from TaxAmt Banaiana: How much tax was deducted? Du for weakly sourt order/actilement              |

Dvtaxs Derived from TaxAmt - Pensions: How much tax was deducted? Dv for weekly court order/settlement

## B351a – Regular allowances from outside household received at present



<u>KEY</u>

AllDval Allpres Derived from AllRecAm to give a weekly amount – (AllRecAm - Allowances: How much did the respondent receive last time?) Is the respondent receiving this allowance at present? Yes

1 2

No

## (B352 – Regular allowances from outside household: spouse/non spouse

















### (B360 – Rent from property – amount received



DvRen

# B361 – Education grant – total value less cash received



| Dvann  | Derived from AnnVal to give a weekly amount – (AnnVal - Education: What is the current annual value of the grant?)                  |
|--------|-------------------------------------------------------------------------------------------------------------------------------------|
| Dvann1 | Derived from AnnFees to give a weekly amount – (AnnFees - Education: What is the current annual value of the grant including fees?) |
| Dvpai  | Derived from PaidDir to give a weekly amount – (PaidDir - Education: How much of the grant is paid direct to [name]?)               |
| Source | Source of the grant: State, Pension