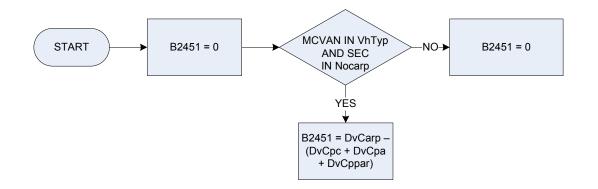

cluded for vehicle insurance?)                                                |        | <b>Ivan</b> a light van,<br><b>mcycle</b> a motor cycle,                         |   |
| DvCpc      | Derived from Cpparamt to give a weekly amount – (Cpparamt – Vehicles: How much was allowed for<br>road tax?)                                                       |        | mcvana motor caravan,otheror some other motor vehicle?                           |   |
| DvCppar    | Derived from Cpparamt to give a weekly amount– ( <i>Cpparamt</i> – Vehicles: How much was allowed for<br>part exchange/trade-in?)                                  | Nocarp | Was the vehicle new or second-hand?<br><b>NEWW</b> New<br><b>SEC</b> Second-hand | 5 |

#### 587

(B2451 – Vehicle cost of second hand motor caravan outright



| <u>KEY</u> |                                                                                                                                                                    |        |                                                                                  |     |
|------------|--------------------------------------------------------------------------------------------------------------------------------------------------------------------|--------|----------------------------------------------------------------------------------|-----|
| DvCarp     | Derived from Carpamt to give a weekly amount – (Carpamt – Vehicles: How much was the cash price of this vehicle, BEFORE taking off any part exchange or trade-in?) | VhTyp  | Is the vehicle:<br><b>Car</b> a car,