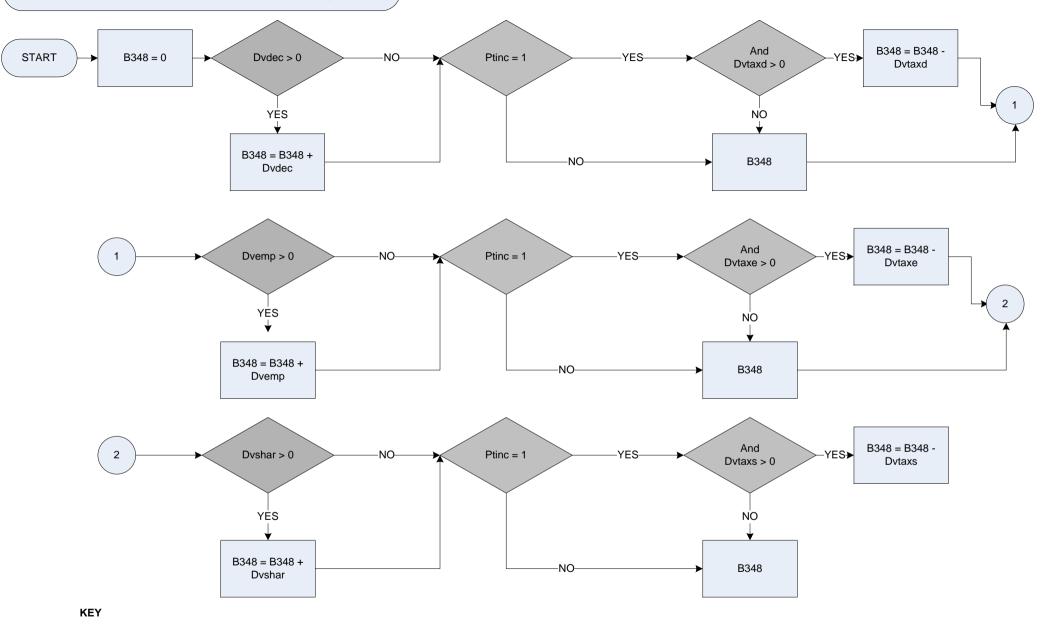

ncome                                   |
| Ptinc   | Last payment before tax deducted                                                                                 |





| Dvtaxp | Derived from TaxAmt – Pensions: How much tax was deducted? Dv for weekly private personal pension     |
|--------|-------------------------------------------------------------------------------------------------------|
| Dvtaxq | Derived from TaxAmt - Pensions: How much tax was deducted? Dv for weekly annuity/equity release       |
| Dvtaxt | Derived from TaxAmt - Pensions: How much tax was deducted? Dv for weekly trade union/friendly society |
| Dvtaxu | Derived from TaxAmt - Pensions: How much tax was deducted? Dv for weekly trust income                 |

B348 – Pension (public/private) last net payment



DvdecDerived from INCAMT - Pensions: How much did you receive last time? DV for deceased partner/relativeDvempDerived from INCAMT - Pensions: How much did you receive last time? DV for previous employerDvsharDerived from INCAMT - Pensions: How much did you receive last time? DV for court order/settlementDvtaxdDerived from TAXAMT - Pensions: How much tax was deducted? DV for deceased partner/relativeDvtaxeDerived from TAXAMT - Pensions: How much tax was deducted? DV for previous employerDvtaxsDerived from TAXAMT - Pensions: How much tax was deducted? DV for court order/settlementPtincLast payment before tax deducted

# B349 – Pension (public/private) amount tax deducted



#### <u>KEY</u>

| Dvtaxd | Derived from TaxAmt - Pensions: How much tax was deducted? Dv for weekly deceased partner