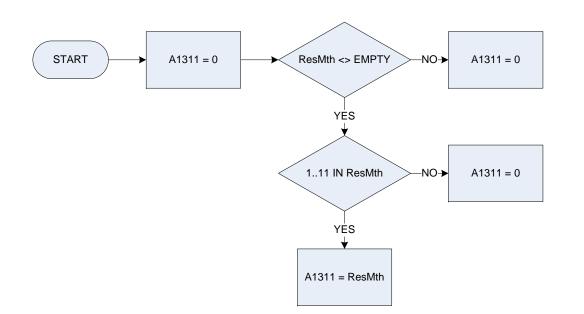

| Digital television         |
|            | MobPh                                                                                | Mobile phone               |
|            | GCons                                                                                | Games console              |
|            | Other                                                                                | Other                      |





DvAge Diarstat

Derived from Birth and Agelf - Age of whole sample Whether the child is completing a youth diary, is an absent spender or has refused to participate.

- Completing a youth diary 1
- Absent spender 2
- Refused youth diary task 3
- Do not use (Northern Ireland only) 4

# (A1311 – HRP – Number of months at address





| KEY    |                                                                         |                                                 |
|--------|-------------------------------------------------------------------------|-------------------------------------------------|
|        |                                                                         |                                                 |
| A1641  | Satellite receiver in household                                         |                                                 |
|        | 0                                                                       | Satellite receiver not recorded                 |
|        | 1                                                                       | Satellite receiver present