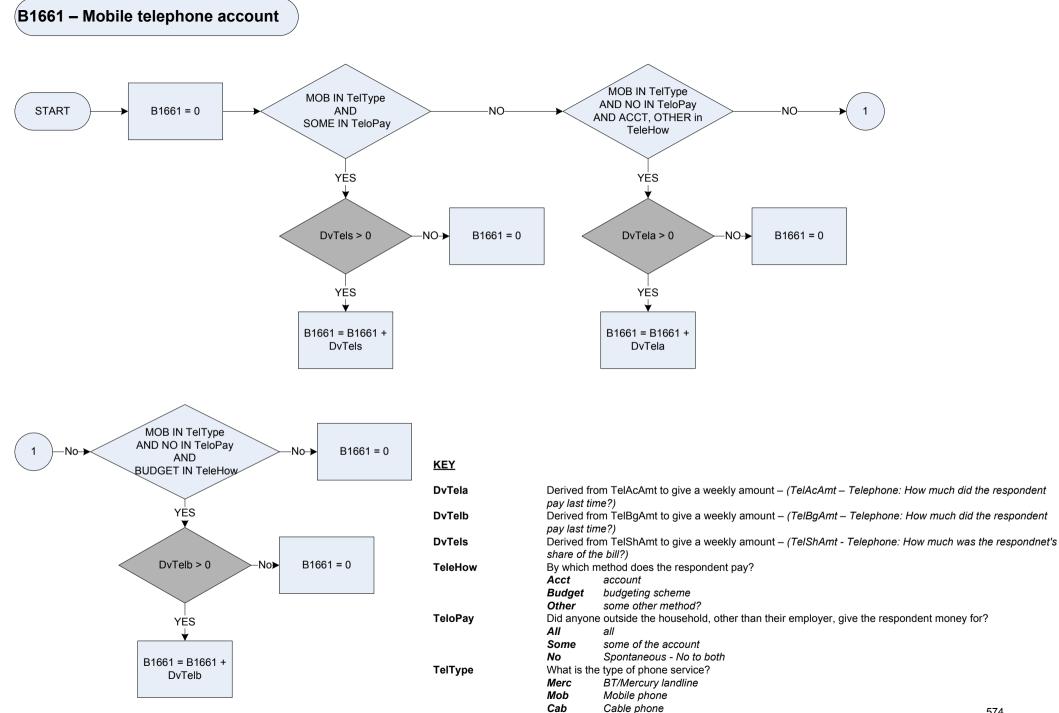

| Uni                                                                                                                                                                                                                                                                                                                                   | University                                |  |
|                             | Other                                                                                                                                                                                                                                                                                                                                 | Other                                     |  |













| DvLins<br>LinsType | Derived from LinsAmt to give a weekly amount – (LinsAmt – Life Insurance: How much was the last payment?) What type of policy is this? |                                                                          |  |  |
|--------------------|----------------------------------------------------------------------------------------------------------------------------------------|--------------------------------------------------------------------------|--|--|
|                    | Annuity                                                                                                                                | Annuity                                                                  |  |  |
|                    | Endow