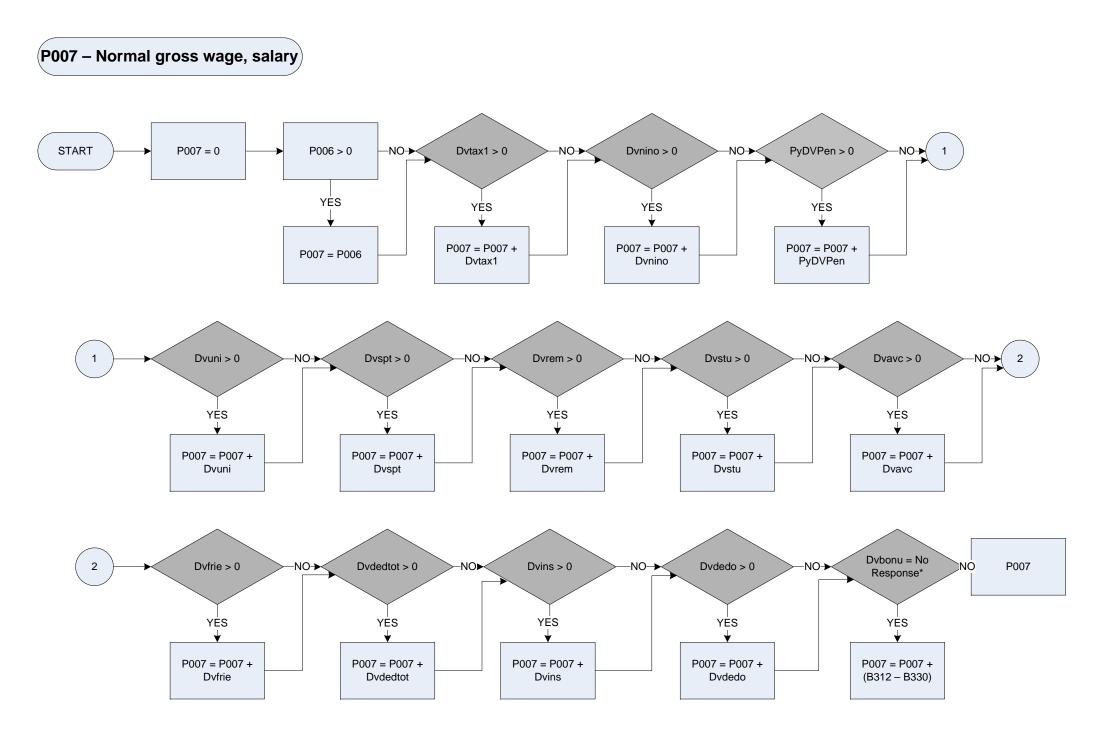

|
|        | Yes           | "Yes"                                    |                          |
|        | No            | "No"                                     |                          |
|        | Waiting       | "Waiting to take up a new job/bus        | siness already obtained" |
| P003   | Gross wage, s | alary last time paid (main)              | 222                      |





| A220 | Usual weekly hours (excluding breaks & overtime) |
|------|--------------------------------------------------|
| B329 | Usual net pay – employee                         |
| B330 | Bonus earnings - net amount                      |

Derived from BonUPAmt to give a weekly amount – (BonUPAmt – Pay: How much bonus/commission is included?) Take home pay, last time paid (main) Dvbonu

P001



\* 'No response' indicates that the respondent was not routed to the question or the respondent did not answer

| B312     | Bonus earnings – gross amount                                                                                                  |
|----------|--------------------------------------------------------------------------------------------------------------------------------|
| B330     | Bonus earnings – net amount                                                                                                    |
| Dvavc    | Derived from AVCAmt to give a weekly amount - (AVCAmt - Pay: How much was deducted for AVCs?)                                  |
| Dvbonu   | Derived from BonUPAmt to give a weekly amount – (BonUPAmt - Pay: How much bonus/commission is included?)