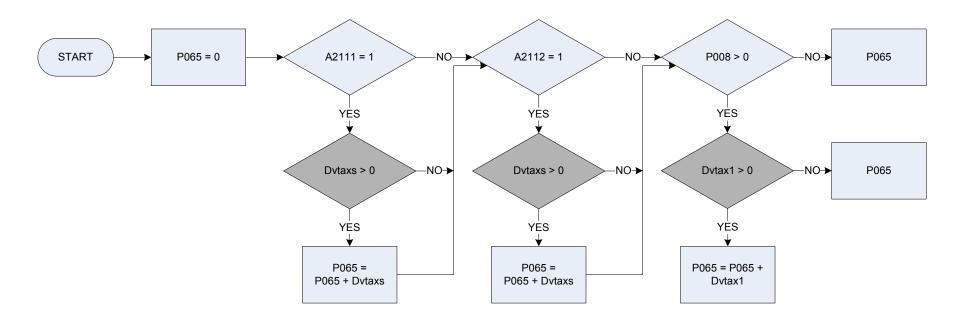

received              |
| P008 | Normal gross wage, salary (13 week rule)        |
| P024 | Job Seekers Allowance – current                 |
| P025 | Income support amount received                  |
| P026 | Incapacity benefit - amount received at present |
| P038 | Pension credit amt received- current            |

### (P063 – NI employees contribution, 13 week rule



<u>KEY</u>

A2111First subsidiary job - employment: paid in last 13 weeksA2112Second subsidiary job - employment: paid in last 13 weeksDvninoDerived from PyNINO - Pay: How much was deducted as a National Insurance Contribution?DvninsDerived from SJbNINO - Subsidiary Job: How much was deducted as National Insurance Contribution?P008Normal gross wage, salary (13 week rule)

## (P065 – Take home pay - last time paid (main)



| <u>KEY</u>               |                                                                                                                                                                                                                                                                   |
|--------------------------|-------------------------------------------------------------------------------------------------------------------------------------------------------------------------------------------------------------------------------------------------------------------|
| A2111                    | First subsidiary job - employment: paid in last 13 wks<br><i>0 Not recorded</i><br><i>1</i> Yes