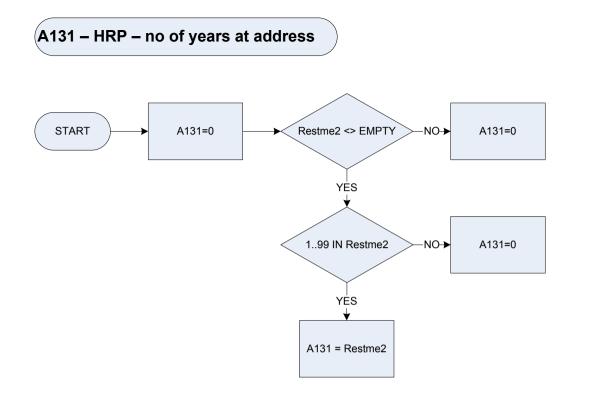

|
| Inrent                          | Included in rent                                                           |
| Freqpay                         | Frequent cash payment method (i.e. more frequent than once a month)        |
| Fueldir                         | Fuel direct/direct from benefits                                           |
| FxAnBil                         | Fixed Annual Bill (however much gas/electricity is used) e.g. StayWarm     |
| Othmetg                         | Other (Please specify)                                                     |
| NA                              | Not applicable                                                             |
| Dknw                            | Don't know                                                                 |



## (A138 – Second dwelling in United Kingdom)



ShinUK

Is the second dwelling in England, Scotland, Wales or Northern Ireland?

Yes 1 2

No



HbAllw

Is the respondent allowed a rent rebate? **1** Yes

**2** No



| NEI |
|-----|

| Ownleas                             | Is the vehicle pr | ivately owned or leased at present? |
|-------------------------------------|-------------------|-------------------------------------|
|                                     | 1                 | Privately owned at present          |
|                                     | 2                 | Privately leased at present         |
| VhTyp Was the respondent's vehicle: |                   | dent's vehicle:                     |
|                                     | car               | a car