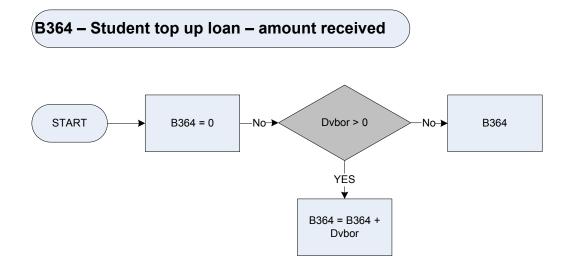

d



| Dvann  | Derived from AnnVal to give a weekly amount – (AnnVal - Education: What is the current annual value of the grant?)                  |
|--------|-------------------------------------------------------------------------------------------------------------------------------------|
| Dvann1 | Derived from AnnFees to give a weekly amount – (AnnFees - Education: What is the current annual value of the grant including fees?) |
| Dvpai  | Derived from PaidDir to give a weekly amount – (PaidDir - Education: How much of the grant is paid direct to [name]?)               |
| Source | Source of the grant: State, Pension                                                                                                 |

### (B362 – Educational maintenance allowance – amount received















# (B368 – Working Tax Credit – last amount received



### B369 - Child Tax Credit received as a benefit







| B368   | Working Tax Credit -last amount received as a benefit, excludes amounts where CTC and WTC are paid in combination                         |  |
|--------|-------------------------------------------------------------------------------------------------------------------------------------------|--|
| B369   | 369 Child tax Credit - last amount received as a benefit, excludes amounts where CTC and WTC are paid in combination                      |  |
| ComBWk | ComBAm Weekly amount.                                                                                                                     |  |
| TCEver | Has the respondent ever received any tax credit pay