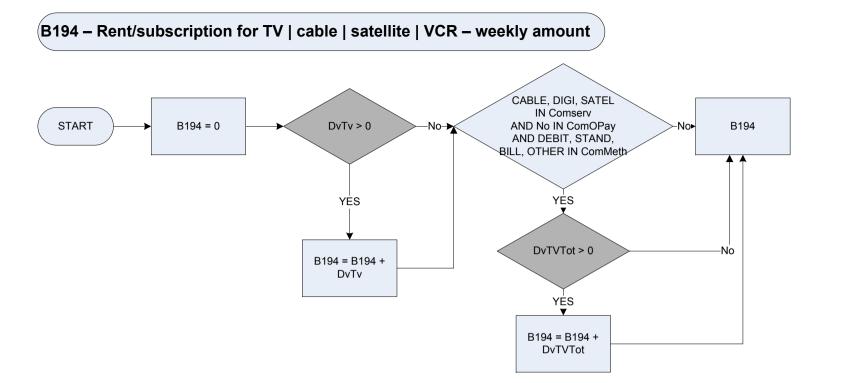

| Hire or rental of a TV/DVD player/Blu Ray player/Digital recorder      |
|         | Satch                                                                                                                         | Satellite channels subscription                                        |
|         | Cable                                                                                                                         | Cable TV subscription                                                  |
|         | CabTV                                                                                                                         | Digital TV Subscription (e.g. BT Vision)                               |



| ComMeth | Which of these methods does the respondent use to pay?                                                                         |   |
|---------|--------------------------------------------------------------------------------------------------------------------------------|---|
|         | Debit Direct debit                                                                                                             |   |
|         | Stand Standing order                                                                                                           |   |
|         | Bill Monthly/Quarterly bill                                                                                                    |   |
|         | Other Other (please specify)