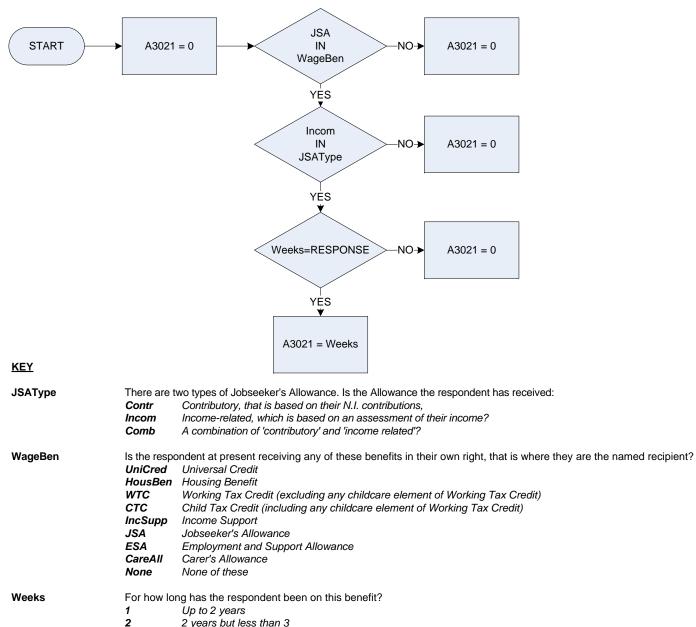

Allowance the respondent has received:                                        |  |  |  |
|            | Contr        | Contributory, that is based on their N.I. contributions,                                                                |  |  |  |
|            | Incom        | Income-related, which is based on an assessment of their income?                                                        |  |  |  |
|            | Comb         | A combination of 'contributory' and 'income related'?                                                                   |  |  |  |
|            |              | -                                                                                                                       |  |  |  |

### A3021 – Jobseeker's Allowance (income based) – time received



- 2 years but less than 3 3
- 3 years but less than 4
- 4 4 years but less than 5
- 5 or more years 5

### A3022 – Jobseeker's Allowance (income based) - number of weeks received (up to 2 years)



## (A3025 – Jobseeker's Allowance (combination of income and contribution based) – time received

| START      | $\rightarrow A3025 = 0 \qquad \qquad$