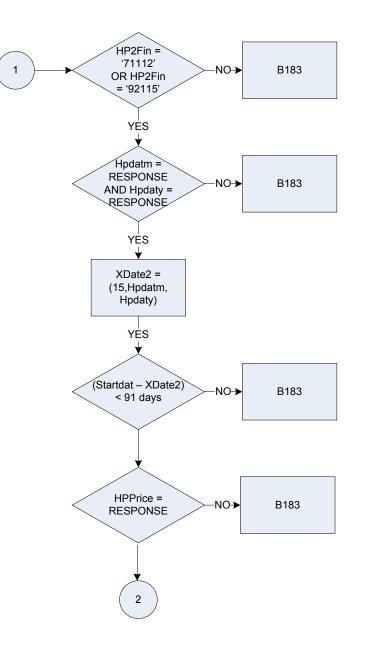

|  |
| LnFin    | 71112                                  | Second hand car/van: Loan or HP                    |  |
|          | 92117                                  | Purchase of second hand motor caravan – outright   |  |
| Lnipex   | How much w                             | as allowed in part exchange?                       |  |
| Lnipric  | Total cash pri                         | ice                                                |  |
| Partex   | How much was allowed in part exchange? |                                                    |  |
| Startdat | Date of interv                         | view                                               |  |

## (B183 – Credit purchase – net cost new vehicles



## B183 – Credit purchase – net cost new vehicles





| CashHP<br>HP2Fin | Weekly equivale<br>71112               | ent value of the cash price<br>New car/van: Loan or HP |  |
|------------------|----------------------------------------|--------------------------------------------------------|--|
|                  | 92115                                  | Purchase of new motor caravan – outright               |  |
| Hpdatm           | In which month                         | did the respondent obtain the item or service?         |  |
| Hpdaty           | In which year d                        | id the respondent obtain the item or service?          |  |
| HPFin            | 71112                                  | New car/van: Loan or HP                                |  |
|                  | 92115                                  | Pu