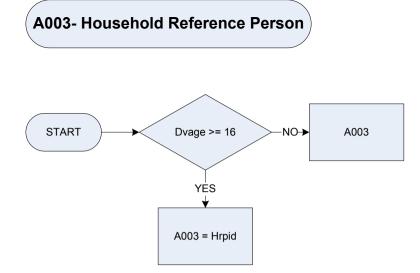

Other non-relative

7

|   | <br>- |   |  |
|---|-------|---|--|
| м | <br>- | γ |  |
|   | <br>_ |   |  |

| A003 | House | hold Reference Person (HRP) |
|------|-------|-----------------------------|
|      | 1     | HRP                         |

 Not HRP
 Derived from Birth and Agelf - Age for whole sample
 Household Reference Person (HRP) - Is the accommodation owned/rented in the person's name?
 "Yes" DvAge Hrpid

"No" 2

| <b>KEY</b> |  |
|------------|--|
| A007       |  |