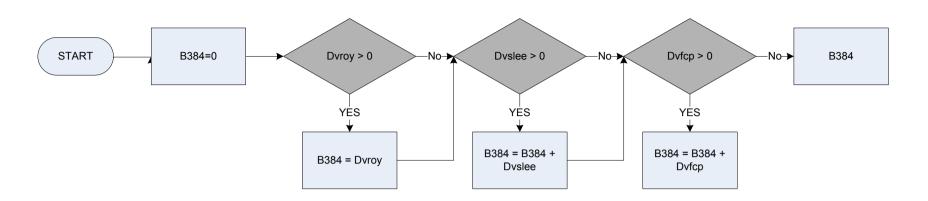

|  |
| TCEver | Has the respondent ever received any tax credit payments since April 2003 (when Working Tax Credit and Child Tax Credit were introduced)? |  |
|        | WTC Working Tax Credit (excluding any childcare tax credit)                                                                               |  |
|        | CTC Child Tax Credit (including any childcare tax credit)                                                                                 |  |

None of these

# B373 – Nat savings ordinary account – interest received



#### B378 – Stocks/shares etc – interest/dividends after tax





(B382 – Government training scheme – allowance received



#### (B384 – Other unearned income – amount received



<u>KEY</u>

 Dvfcp
 Derived for FCPenAmt to give a weekly amount - (FCPenAmt - Other Income: How much have you received (in £) from a foreign currency pension in the last 12 months?)

 Dvroy
 Derived from RoyalAmt to give a weekly amount - (RoyalAmt - Other Income: How much has the respondent received in royalties in the last 12 months?)

 Dvslee
 Derived for SleepAmt to give a weekly amount - (SleepAmt - Other Income: How much have you received as income as a sleeping partner in the last 12 months?)

# (B386 – National Insurance contributions direct – amount paid







# B388 - Statutory sick pay - imputed gross amount



# (B388 - Statutory sick pay - imputed gross amount



#### <u>KEY</u>

\*Respondents in January, February and March samples are routed differently due to the changes