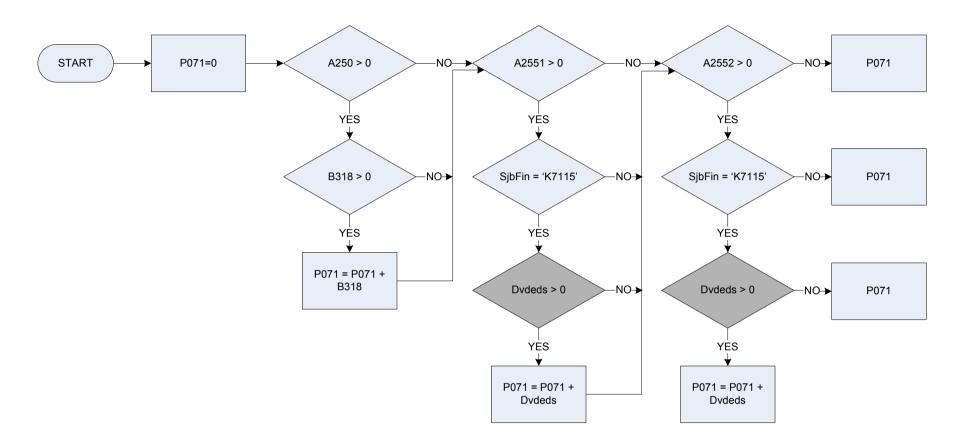

# (A250 – Main job – last pay was received in specified time period

| 4050     | Main inh                                                                                                    | lest services reactived to associated time serviced |  |
|----------|-------------------------------------------------------------------------------------------------------------|-----------------------------------------------------|--|
| A250     | last pay was received in specified time period                                                              |                                                     |  |
|          | 0                                                                                                           | Not recorded                                        |  |
|          | 1                                                                                                           | Received                                            |  |
| Anticpay | If in new job & not yet paid anticipated pay given                                                          |                                                     |  |
|          | 1                                                                                                           | Anticipated pay to be given                         |  |
|          | 2                                                                                                           | Others                                              |  |
| РуРс     | PyPc How long did LAST take home pay cover?                                                                 |                                                     |  |
|          | 1                                                                                                           | Less than a week                                    |  |
|          | 90                                                                                                          | Less than a week                                    |  |
|          | 2                                                                                                           | 2 weeks                                             |  |
|          | 3                                                                                                           | 3 weeks                                             |  |
|          | 4                                                                                                           | 4 weeks                                             |  |
|          | 5                                                                                                           | Calendar month                                      |  |
|          | 7                                                                                                           | 2 calendar months                                   |  |
|          | 8                                                                                                           | 8 times a year                                      |  |
|          | 9                                                                                                           | 9 times a year                                      |  |
|          | 10                                                                                                          | 10 times a year                                     |  |
|          | 13                                                                                                          | 3 months/13 week                                    |  |
|          | 26                                                                                                          | 6 months/26 weeks                                   |  |
|          | 52                                                                                                          | l year, 12 months, 52 weeks                         |  |
| Pydat    | Date last paid (or expect to be paid) a wage or salary                                                      |                                                     |  |
| Startdat | Date when interview with this household was started                                                         |                                                     |  |
| Храудар  | Temporary variable used in calculations - Number of days between last pay date and interview with household |                                                     |  |