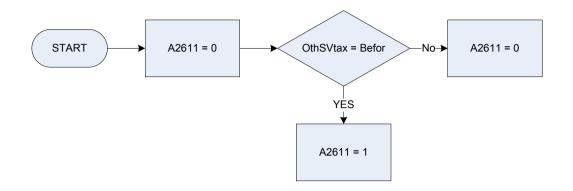

|  |  |
| Храудар    | Temporary                                                                        | variable used in calculations - Number of days between last pay date and interview with household |  |  |





Interested credited to National Savings Ordinary Account

- 0 Not recorded
- 1 National Savings Bank ordinary account

NtsVac In the last 12 months, has respondent had any interest credited to a National Savings (Post Office) Ordinary account?

1 Yes

2 No





NsVac

Interested credited to National Saving Investment Account

- 0 Not recorded
- 1 National Savings Bank investment account

In the last 12 months, has respondent had any interest credited to a National Savings (Post Office) Investment account?

1 Yes

2 No





Other account with interest before tax

0 Not recorded

1 Other account before tax

OthSVtax Is the interest received AFTER or BEFORE tax? Aftr After tax Befor Before tax



A2612 Other account with interest after tax

0 Not recorded

1 Bank\building society account after tax

OthSVtax Is the interest received AFTER or BEFORE tax? Aftr after tax Befor before tax

### (A2613 – Current Account with interest before tax



<u>KEY</u>

A2613 Other account with interest before tax

0 Not recorded

1 Other account before tax

Curtax Is the interest received AFTER or BEFORE tax? Aftr After tax Befor Before tax



Current account with interest after tax

0 Not recorded

1 Bank\building society account after tax

Curtax Is the interest received AFTER or BEFORE tax? Aftr after tax Befor before tax