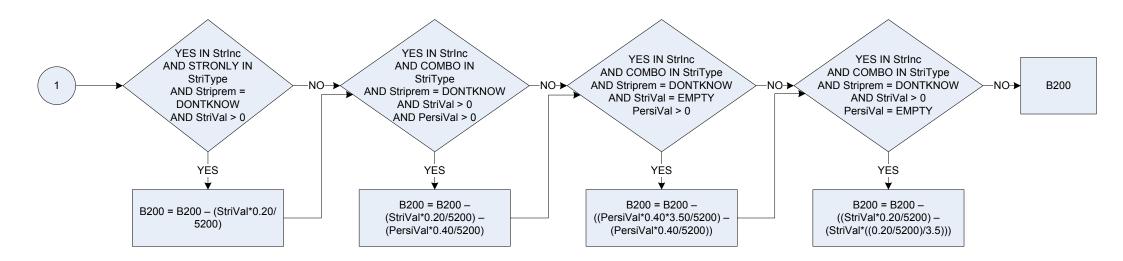

| Dial-up through a landline/cable phone                                                                        |  |  |
|         | Mobil                                                                                                     | Mobile internet                                                                                               |  |  |
|         | Other                                                                                                     | Another type of internet connection                                                                           |  |  |

## (B200 – Mortgage interest/principal – last payment



### (B200 – Mortgage interest/principal – last payment



| DvMorp   |                                                                                                                                           | ortProt to give a weekly amount – (MortProt – Mortgage: (Apart from any endowment policies the respondent had mentioned). Do they have a mortgage protection<br>rage in the event of sickness/accident, redundancy or death?) | n policy to |  |
|----------|-------------------------------------------------------------------------------------------------------------------------------------------|-------------------------------------------------------------------------------------------------------------------------------------------------------------------------------------------------------------------------------|-------------|--|
| DvMort