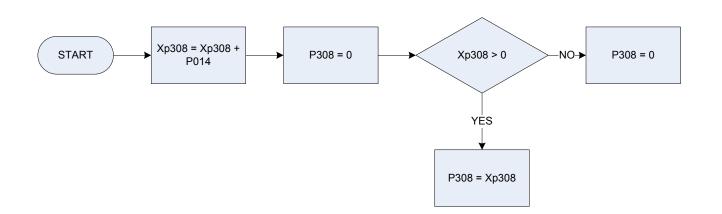

red                                                                |  |
|                       | 6                                | Retired including Job Release Scheme                                           |  |
|                       | 7                                | Unoccupied                                                                     |  |
| P304 Household Refere |                                  | nold Reference Person unemployed                                               |  |
|                       | 0                                | Not recorded                                                                   |  |
|                       | 1                                | Unemployed                                                                     |  |





Gross wage, salary last week, month (subsidiary) (person level)

**Xp308** Temporary variable used in calculations - The sum of all gross wages / salaries from subsidiary jobs received last week / month by household members (P014)





P011 Xp312 Gross wage - last time paid - (13 week rule subsidiary) (person level) Temporary variable used in calculations - The sum of all gross wages / salaries from subsidiary jobs received by household members the last time they were paid (P011)







Income from subsidiary self-employment (person level) Income from self-employment (main) (person level)

Xp320 Temporary variable used in calculations - The sum of all Income from self-employment received by household members (P037, P047)









P049Income from pensions, annuities (person level)Xp328Tem