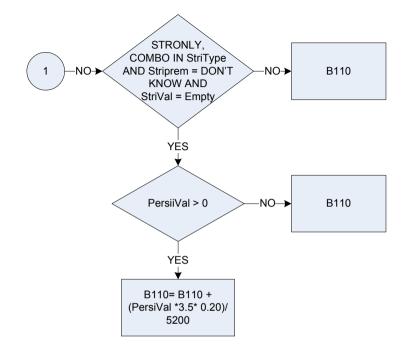

|                 |     |
|         | Main                                                                                                                                                                                | main dwelling   |     |
|         | Second                                                                                                                                                                              | second dwelling |     |
|         | both                                                                                                                                                                                | or both?        | 464 |

#### B110 – Structural Insurance - last payment)



### B110 – Structural Insurance - last payment



| DVStri<br>Persival<br>Striprem | Derived from StriPrem to give a weekly amount – ( <i>StriPrem</i> – <i>Structural Insurance: How much was the last premium?</i> ) What is the insured value of the furniture and contents and/or personal possessions?<br>How much was the last premium? |                                                                            |  |
|--------------------------------|----------------------------------------------------------------------------------------------------------------------------------------------------------------------------------------------------------------------------------------------------------|----------------------------------------------------------------------------|--|
| StriType                       | Are the payments for: