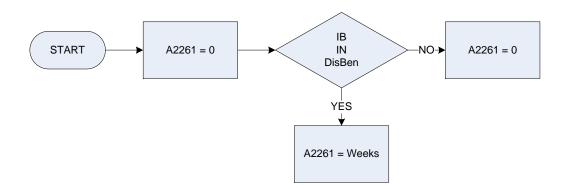

| DisBen | ls the respo<br>PIP<br>DLA<br>AtAII<br>SDA<br>IB<br>IIDB<br>None | ndent at present receiving any of these benefits in their own right, or on behalf of another person?<br>Personal Independence Payment (including the car allowance known as Motability)<br>Disability Living Allowance (including the car allowance known as Motability)<br>Attendance Allowance<br>Severe Disablement Allowance<br>Incapacity Benefit<br>Industrial Injuries Disablement Benefit<br>None of these |
|--------|------------------------------------------------------------------|--------------------------------------------------------------------------------------------------------------------------------------------------------------------------------------------------------------------------------------------------------------------------------------------------------------------------------------------------------------------------------------------------------------------|
| Weeks  | For how lor<br>UpTwo<br>LesThre<br>LesFour<br>LesFiv<br>MoreFiv  | ng has the respondent been on this benefit?<br><i>Up to 2 years</i><br><i>2 years but less than 3</i><br><i>3 years but less than 4</i><br><i>4 years but less than 5</i><br><i>5 or more years</i>                                                                                                                                                                                                                |