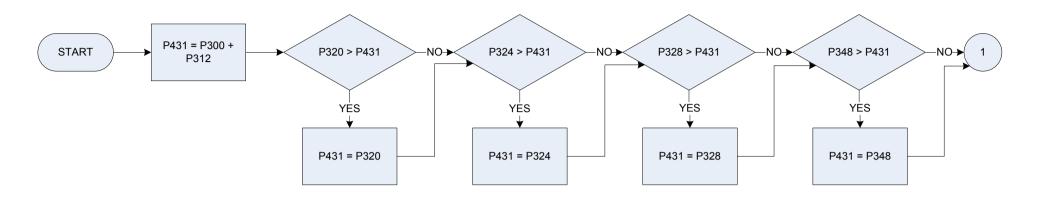

mployment – household                     |      | 1      | Wages salaries                   |
| P324       | Income from investments – household                         |      | 2      | Self-employment inc.             |
| P328       | Income from annuities, pensions – household                 |      | 3      | Investment income                |
| P348       | Social security benefits – household                        |      | 4      | Annuities pensions               |
| P340       | Income from other sources – household                       |      | 5      | Social sec. benefits             |
| P431       | Main source of household income - value                     |      | 6      | Income-other sources             |

#### 662

#### (P431 - Main source of household income - value





- P300 Normal gross wage / salary (main), household 13 week rule
- P312 Gross wage / salary last time paid (subsidiary) household
- P320 Income from self-employment household
- P324
   Income from investments household
- P328 Income from annuities, pensions household
- P348
   Social security benefits household
- P340 Income from other sources household

## (P492p - Index household – anonymised



| P220p<br>P344 | Rent   rate   council tax rebate or allowance<br>Gross normal weekly household income |
|---------------|---------------------------------------------------------------------------------------|
| P365p         | Pensioner or non-pensioner household                                                  |
| Xp364p        | Temporary variable used in calculations - Pensioner income