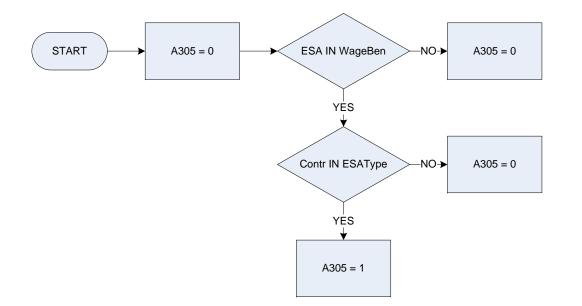

- AtAll Attendance Allowance
- **SDA** Severe Disablement Allowance
- IB Incapacity Benefit
- **IIDB** Industrial Injuries Disablement Benefit
- None None of these

A2281 = Weeks

| WageBen | <ul> <li>the respondent at present receiving any of these state benefits in their own right, that is where they are the named recipient?</li> <li>IniCred Universal Credit</li> <li>Universal Credit</li> <li>Housing Benefit</li> <li>WTC Working Tax Credit (excluding any childcare element of Working Tax Credit)</li> <li>Child Tax Credit (including any childcare element of Working Tax Credit)</li> <li>Income Support</li> <li>Jobseeker's Allowance</li> <li>SA Employment and Support Allowance</li> <li>FareAll Carer's Allowance</li> <li>None of these</li> </ul> |
|---------|----------------------------------------------------------------------------------------------------------------------------------------------------------------------------------------------------------------------------------------------------------------------------------------------------------------------------------------------------------------------------------------------------------------------------------------------------------------------------------------------------------------------------------------------------------------------------------|
| Weeks   | or how long has the respondent been on this benefit?IpTwoUp to 2 yearsesThre2 years but less than 3esFour3 years but less than 4esFiv4 years but less than 5IoreFiv5 or more years                                                                                                                                                                                                                                                                                                                                                                                               |