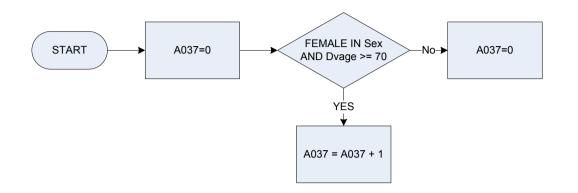

----|------------------------------------------|--|
| Sex         |                                          |  |
| 1           | Male                                     |  |
| 2           | Female                                   |  |









<u>KEY</u>

Dvage Sex









|   | /  |
|---|----|
| ĸ | FY |
|   |    |





<u>KEY</u>

Dvage Sex







| <u>KEY</u> |
|------------|
|------------|



<u>KEY</u>

Dvage Sex









Dvage Sex Derived from Birth and Agelf - Age for whole sample Sex 1 Male 2 Female





|   | /  |
|---|----|
| ĸ | FY |
|   |    |

Dvage Sex Derived from Birth and Agelf - Age for whole sample Sex 1 Male 2 Female



<u>KEY</u>

## A035 – No of female adults – age 60 but under 65



<u>KEY</u>

## A036 – No of female adults – age 65 but under 70



<u>KEY</u>





<u>KEY</u>

(A040 – Number of children age under 2



## (A041 – Number of children age 2 and under 5



## (A042 – Number of children age 5 and under 18



A032

## (A043 – Number of adults – age 18 and under 45



A033

# (A044 – Number of adults – age 45 and under 60



(A045 – Number of adults – age 60 and under 65



A046 – No of adults – age 65 and under 70



## A047 – Number of adults – age 70 and over



A037



### <u>KEY</u>

Sex Sex 1 Male 2 Female

(A053 – Households with married women (econ active)



(A053 – Households with married women (econ active)



<u>KEY</u>

| A006 | Marital | status                          | A206 | Econor | mic position                                        | Address   | Addres  | s Number              |
|------|---------|-----------------------