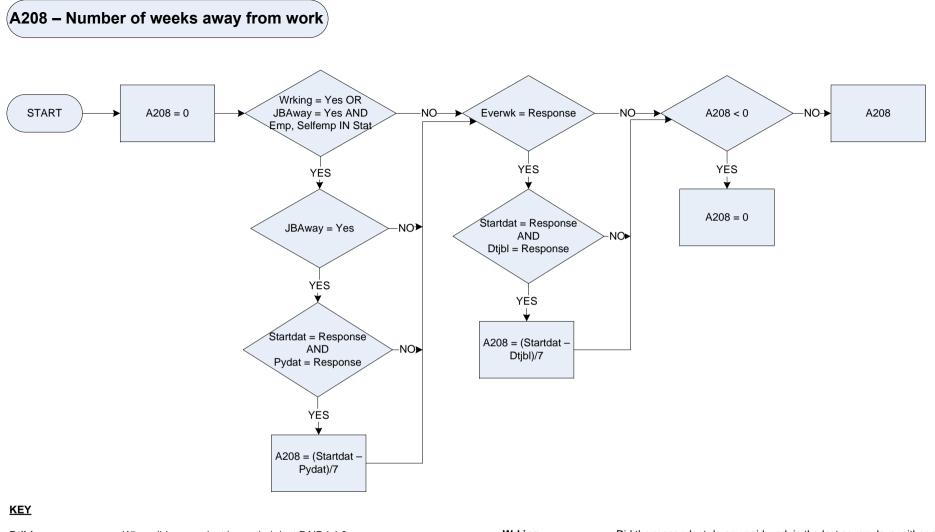

| Dtjbl    | When did respond                                                                                                       | ent leave their last PAID job?                            | Wrking                                                  | Did the respond      | dent do any paid work in | the last seven days, either as an employee |
|----------|------------------------------------------------------------------------------------------------------------------------|-----------------------------------------------------------|---------------------------------------------------------|----------------------|--------------------------|--------------------------------------------|
| Everwk   | Has the responder                                                                                                      | nt ever had a paid job, apart from casual or holiday worl | </td <td>or as self emplo</td> <td>oyed?</td> <td></td> | or as self emplo     | oyed?                    |                                            |
|          | Yes                                                                                                                    | Yes                                                       |                                                         | Yes                  | Yes                      |                                            |
|          | No                                                                                                                     | No                                                        |                                                         | No                   | No                       |                                            |
| JBAway   | Did the responden                                                                                                      | t have a job or business that they were away from?        |                                                         |                      |                          |                                            |
|          | Yes                                                                                                                    | Yes                                                       |                                                         |                      |                          |                                            |
|          | No                                                                                                                     | No                                                        |                                                         |                      |                          |                                            |
|          | Waiting                                                                                                                | Waiting to take up a new job/business already ob          | tained                                                  |                      |                          |                                            |
| Pydat    | On what date was the respondent last paid a wage or salary? (On what date do they expect to be paid a wage or salary?) |                                                           |                                                         |                      |                          |                                            |
| Startdat | Date when interview with this household was started                                                                    |                                                           |                                                         |                      |                          |                                            |
| Stat     | Was the responde                                                                                                       | nt working as an employee or self-employed? (or record    | d if on government scheme                               | e or doing unpaid wo | rk)                      |                                            |
|          | Emp                                                                                                                    | Employee                                                  | -                                                       |                      |                          |                                            |
|          | Selfemp                                                                                                                | Self-employed                                             |                                                         |                      |                          |                                            |
|          | GovSchem                                                                                                               | Government scheme                                         |                                                         |                      |                          |                                            |
|          | UnpaidFW                                                                                                               | Unpaid family worker                                      |                                                         |                      |                          | 23                                         |