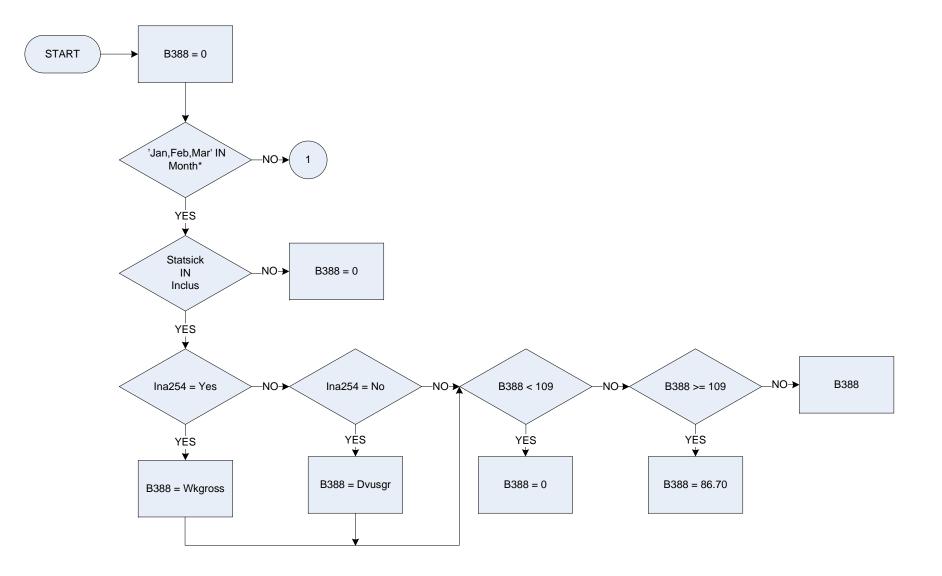

Stocks/shares etc – interest/dividends after tax





(B382 – Government training scheme – allowance received



#### (B384 – Other unearned income – amount received



<u>KEY</u>

 Dvfcp
 Derived for FCPenAmt to give a weekly amount - (FCPenAmt - Other Income: How much have you received (in £) from a foreign currency pension in the last 12 months?)

 Dvroy
 Derived from RoyalAmt to give a weekly amount - (RoyalAmt - Other Income: How much has the respondent received in royalties in the last 12 months?)

 Dvslee
 Derived for SleepAmt to give a weekly amount - (SleepAmt - Other Income: How much have you received as income as a sleeping partner in the last 12 months?)

# (B386 – National Insurance contributions direct – amount paid







# B388 - Statutory sick pay - imputed gross amount



# (B388 - Statutory sick pay - imputed gross amount



#### <u>KEY</u>

\*Respondents in January, February and March samples are routed differently due to the changes made for the new financial year

| Dvusgr<br>Ina254 | Weekly usual gross pay in main job<br>Usual amount received in take home pay |                                                          |  |
|------------------|------------------------------------------------------------------------------|----------------------------------------------------------|--|
| Inclus           |                                                                              | t's last wage/salary include any of the following items? |  |
|                  | StatSick                                                                     | Statutory Si