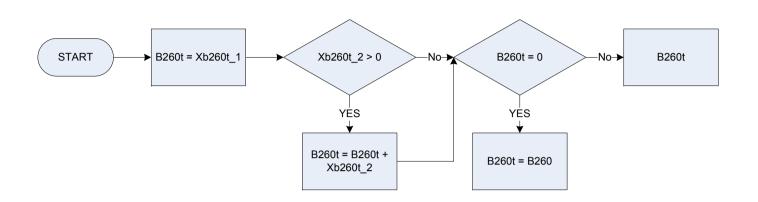

|  |  |
|                           |                       |                                                                                                                                                                                                                                                                                     |  |  |

mcvana motor caravanotheror some other motor vehicle?

## (B254 – Electricity (separate account) pre-payment meter less rebate



## (B255 – Gas pre-payment meter (separate account) less rebate







(B260c – School meals – total amount paid last week







B260tSchool meals – total amountXb260t\_1Temporary variable used in calculations - Expenditure Code CB1212c: School dinnerXb260t\_2Temporary variable used in calculations – Expenditure Code

# B265 – Maintenance allowance expenditure START B265=0 SepDv > 0 No B265=0 YES W B265 = B265 + SepDv











Derived from He3Amt to give a weekly amount – (He3Amt – Removal or storage of furniture: In the last 12 months, how much in total did the respondent pay, excluding any interest paid on loans?) Derived from He3Bam to give a weekly amount – (He3Bam – Removal or storage of furniture: How much was/will be reclaimed as a business expense?)





| KEY |
|-----|
|     |

| DvAmtf  | Derived from He2Amt to give a weekly amount – (He2Amt – Moving House: In the last 12 months, how much in total did