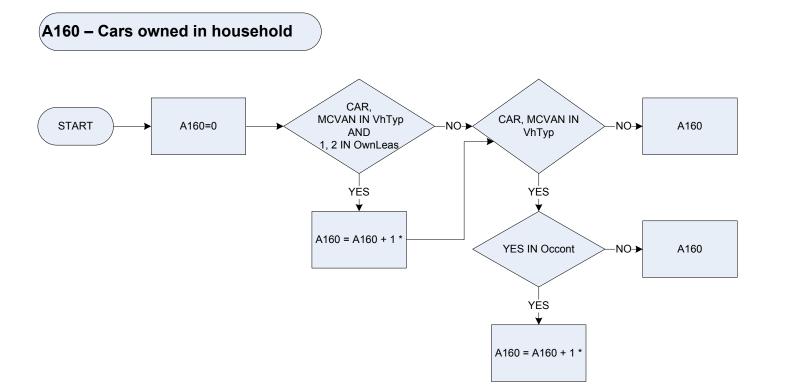

|                         | 3 Solid                                                                      | Solid fuel           |  |
|                         | 4 Oil                                                                        | Oil                  |  |
|                         | 5 Solfuel                                                                    | Solid fuel and oil   |  |
|                         | 6 BottGas                                                                    | Bottled (Tanked) gas |  |
|                         | 7 Renew                                                                      | Renewable energy     |  |
|                         | 8 Other                                                                      | Other                |  |



| Occont  | Does the                      | respondent have continuous use of the vehicle at present? |
|---------|-------------------------------|-----------------------------------------------------------|
|         | 1                             | Yes                                                       |
|         | 2                             | No                                                        |
| Ownleas | Is the veh                    | icle privately owned or leased at present?                |
|         | Own                           | Privately owned at present                                |
|         | Leas                          | Privately leased at present                               |
| VhTyp   | Was the respondent's vehicle: |