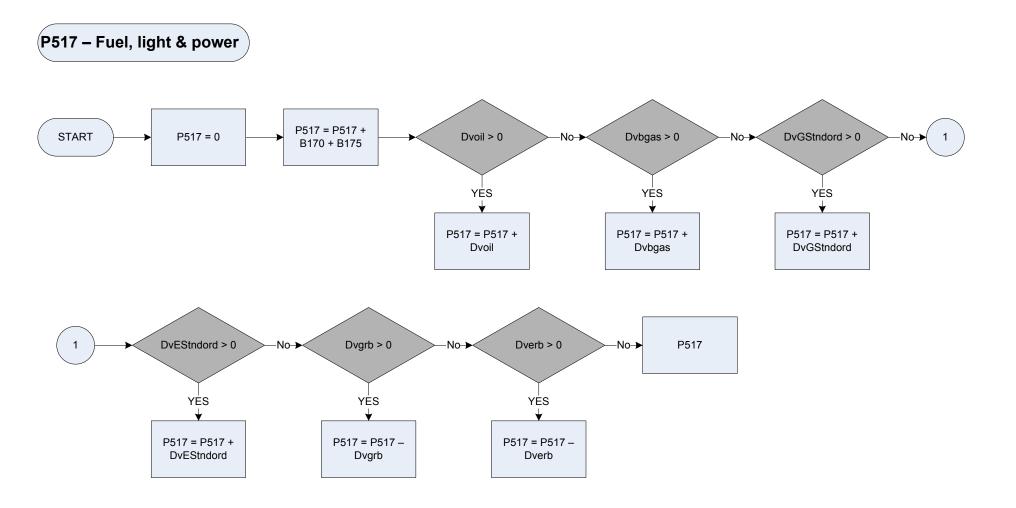

|

#### (P492u - Index household – unanonymised



| P364u   | Pensioner income (DE definition)                                               |
|---------|--------------------------------------------------------------------------------|
| P220u   | Rent   rate   council tax rebate or allowance                                  |
| P365u   | Pensioner or non-pensioner household                                           |
| Xp364u  | Temporary variable used in calculations - Pensioner income (DE definition)     |
| Xp365u  | Temporary variable used in calculations - Pensioner or non-pensioner household |
| Sampqtr | Sample quarter                                                                 |





. P492p

## (P493u - Wealthy household – unanonymised



P492u



| Dvoil      | Derived from OilAmt to give a weekly amount – (OilAmt - What was the total expenditure on oil in the last 3 months?)                                        |
|------------|-------------------------------------------------------------------------------------------------------------------------------------------------------------|
| Dvbgas     | Derived from BGasAmt to give a weekly amount – (BGasAmt - What was the total expenditure on bottled gas in the last 3 months?)                              |
| DvGStndord | Derived from GStndordAmt to give a weekly amount – (GStndordAmt - Gas: How much was the respondent's last standing order payment?)                          |
| DvEStndord | Derived from EStndordAmt to give a weekly amount – (EStndordAmt - Electricity: How much was