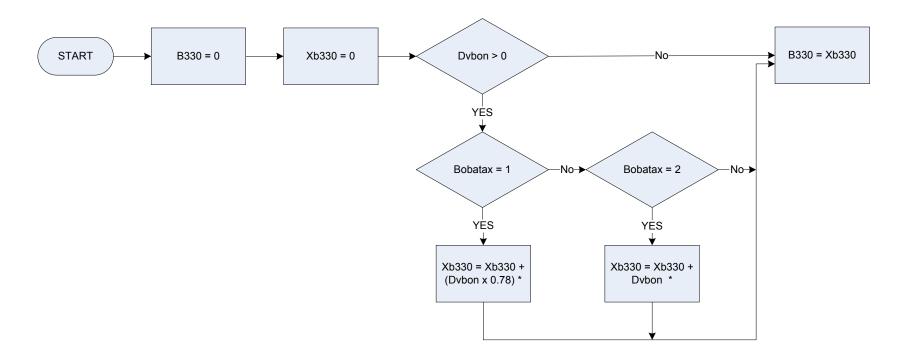

nt has indicated they have more than one bonus then these are both included in the total amount for B330. If respondent has stated at Bobatax that the Bonus earnings received were 'before tax', this value is multiplied by 0.78 to give a net amount

| Bobatax | Was this amount before/after tax?                                    |
|---------|----------------------------------------------------------------------|
|         | 1 "before tax"                                                       |
|         | 2 "after tax"                                                        |
| Dvbon   | Derived from BonAm: How much was this bonus?                         |
| Xb330   | Temporary variable used in calculations: Bonus earnings - net amount |

## (B330 – Bonus earnings - net amount

<u>KEY</u>



\*If a respondent has indicated they have more than one bonus then these are both included in the total amount for B330.

| Bobatax | Was this amount before/after tax?                                                    |
|---------|--------------------------------------------------------------------------------------|
|         | 1 "before tax"                                                                       |
|         | 2 "after tax"                                                                        |
| Dvbon   | Derived from BonAm to give a weekly amount - (BonAm - Pay: How much was this bonus?) |
| Xb330   | Temporary variable used in calculations: Bonus earnings - net amount                 |
|         |