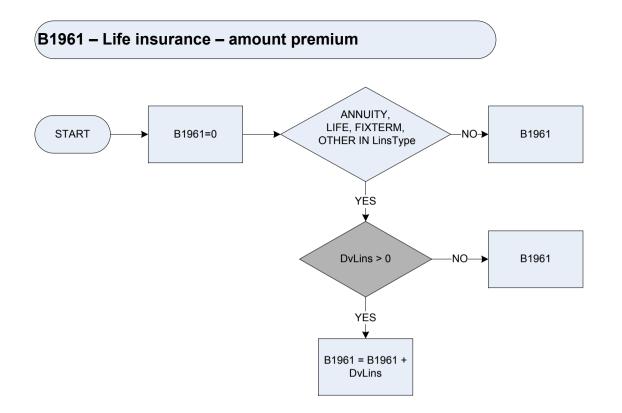

| Uni                                                                                                                                                                                                                                                                                                                                   | University                                |  |
|                             | Other                                                                                                                                                                                                                                                                                                                                 | Other                                     |  |













| DvLins<br>LinsType | Derived from LinsAmt to give a weekly amount – (LinsAmt – Life Insurance: How much was the last payment?) What type of policy is this? |                                                                          |  |  |
|--------------------|----------------------------------------------------------------------------------------------------------------------------------------|--------------------------------------------------------------------------|--|--|
|                    | Annuity                                                                                                                                | Annuity                                                                  |  |  |
|                    | Endow