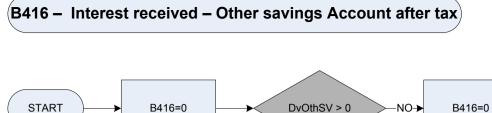

'before tax', this value is multiplied by 0.8 to give a net amount

| Dvoth   | Derived from OthAmt to give a weekly amount - (OthAmt - Other investments: What was the total interest/dividend over the last 12 months?) |
|---------|-------------------------------------------------------------------------------------------------------------------------------------------|
| Taxtime | Was the interest received AFTER or BEFORE tax was deducted?                                                                               |

1 After tax

2 Before tax







**DvOthSV** Derived from OthSVAmt to give a weekly amount – (OthSvAmt – Other savings Account: What was the total interest over the last 12 months?)

OthSVtax Is the interest received AFTER or BEFORE tax?

Aftr After tax,

Befor Before tax





**DvOthSV** Derived from OthSVAmt to give a weekly amount – (OthSVAmt – Other savings Account: What was the total interest over the last 12 months?)

OthSVtax Is the interest received AFTER or BEFORE tax?

Aftr After tax,

(B418 - Severe disablement benefit - last received – amount



## (B421 – Attendance allowance last amount received





#### (B501 – Private Benefits amount received at present)



#### <u>KEY</u>

#### **Dvredins**

DvtradDerived from AMTBENX\* for TUC sick/strike pay to give a weekly averageDvprivDerived from AMTBENX\* for private medical scheme benefits to give a weekly averageDvaccDerived from AMTBENX\* for personal accident insurance benefits to give a weekly averageDvpermDerived from AMTBENX\* for permanent health insurance to give a weekly averageDvhospDerive