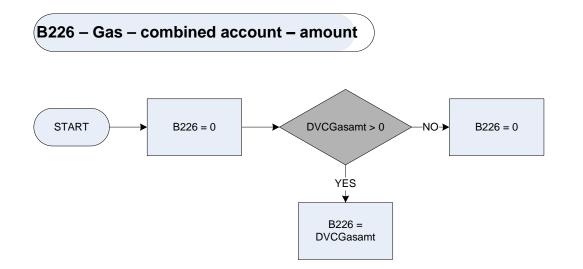

|  |
| Other    | Other (please specify)                                                                                     |  |







#### B216 – Bus + tube and/or rail season

<u>KEY</u>



 DvSea
 Derived from SeasVal to give a weekly amount – (SeasVal – Season Tickets: How much did the respondent pay for their season ticket?)

 SeasCod
 Expenditure Code: Season tickets

 SeasFin
 Expenditure Code: Season tickets

 73511
 Combined fare season tickets





 DvSea
 Derived from SeasVal to give a weekly amount – (SeasVal – Season Tickets: How much did the respondent pay for their season ticket?)

 SeasCod
 Expenditure Code: Season tickets

 SeasFin
 Expenditure Code: Season tickets

 73211
 Bus and coach season tickets





#### B219 - Water travel season ticket













# (B229 – Medical insurance – total amount premium



| DvMins   | Derived from Mi | Derived from MinsAmt to give a weekly amount - (MinsAmt - Other Insurance: How much was the last payment?) |  |  |
|----------|-----------------|------------------------------------------------------------------------------------------------------------|--|--|
| MinsType | What type of po | licy insurance is this?                                                                                    |  |  |
|          | Dent            | Dental insurance                                                                                           |  |  |
|          | MPrem           | Private medical insurance schemes (eg BUPA, HCS, PPA, PPP, WPA)                                            |  |  |
|