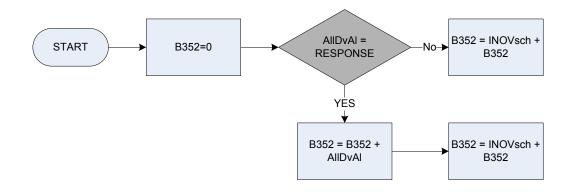

---------------------------------------------------------------------------------------|
| Dvtaxe | Derived from TaxAmt - Pensions: How much tax was deducted? Dv for weekly employee pension                  |
| Dutaxa | Derived from TaxAmt Banaiana: How much tax was deducted? Du for weakly sourt order/actilement              |

Dvtaxs Derived from TaxAmt - Pensions: How much tax was deducted? Dv for weekly court order/settlement

## B351a – Regular allowances from outside household received at present



<u>KEY</u>

AllDval Allpres Derived from AllRecAm to give a weekly amount – (AllRecAm - Allowances: How much did the respondent receive last time?) Is the respondent receiving this allowance at present? Yes

1 2

No

## (B352 – Regular allowances from outside household: spouse/non spouse

















### (B360 – Rent from property – amount received



DvRen

# B361 – Education grant – total value less cash received



| Dvann  | Derived from AnnVal to give a weekly amount – (AnnVal - Education: What is the current annual value of the grant?)                  |
|--------|-------------------------------------------------------------------------------------------------------------------------------------|
| Dvann1 | Derived from AnnFees to give a weekly amount – (AnnFees - Education: What is the current annual value of the grant including fees?) |
| Dvpai  | Derived from PaidDir to give a weekly amount – (PaidDir - Education: How much of the grant is paid direct to [name]?)               |
| Source | Source of the grant: State, Pension