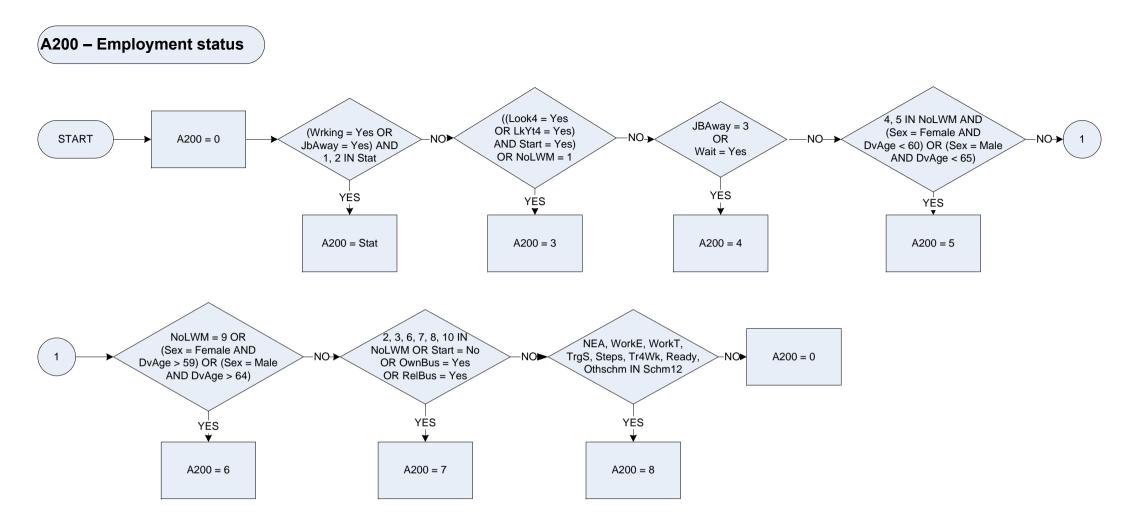

| <u>KEY</u> |                  |                                                             |
|------------|------------------|-------------------------------------------------------------|
| A204       |                  | ining programme government training programme               |
|            |                  | vernment training programme                                 |
| Schm12     | In the last seve | n days, was the respondent on any of the following schemes? |
|            | WorkC            | Work club or Enterprise club                                |
|            | NEA              | New Enterprise Allowance                                    |
|            | WorkE            | Work Experience                                             |
|            | WorkT            | Work Trial                                                  |
|            | WorkP            | Work programmes                                             |
|            | TrgS             | Training for success                                        |
|            | Steps            | Steps to work                                               |
|            | Tr4Wk            | Training for work                                           |
|            | Ready            | Get ready for work                                          |
|            | OthSchm          | Any other training scheme,                                  |
|            | None             | or none of these?                                           |