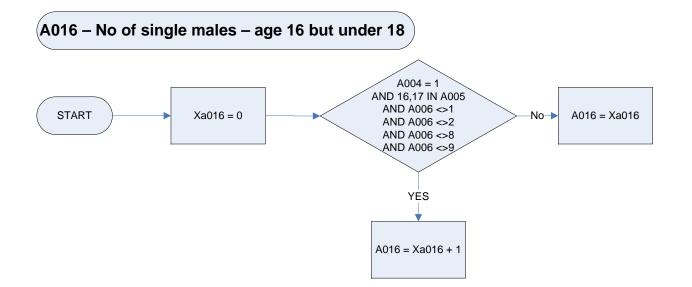

|
|          | 1 Yes                                                                                                                                                                                                       |
|          | 2 No                                                                                                                                                                                                        |
| Xwkgross | Gross pay - amount                                                                                                                                                                                          |

# **Section Three:**

## Flowcharts - Household level



| <u>KEY</u> |                |                                                                                    |  |
|------------|----------------|------------------------------------------------------------------------------------|--|
| A004       | Sex            |                                                                                    |  |
|            | 1              | Male                                                                               |  |
|            | 2              | Female                                                                             |  |
| A005       | Age            |                                                                                    |  |
| A006       | Marital status |