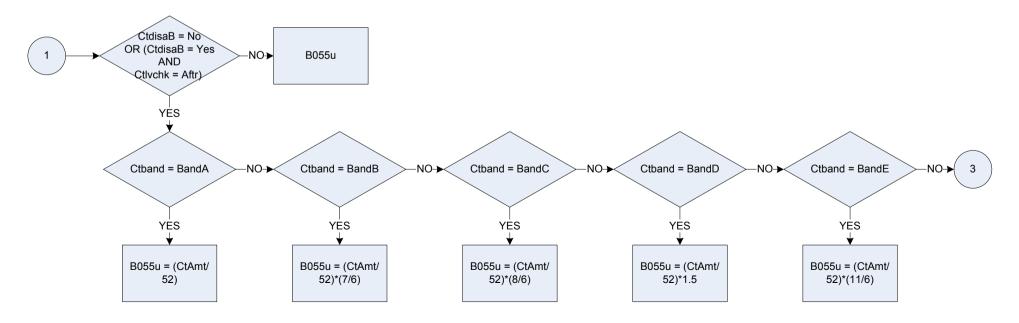

| DisBen | ls the respo<br>PIP<br>DLA<br>AtAII<br>SDA<br>IB<br>IIDB<br>None | ndent at present receiving any of these benefits in their own right, or on behalf of another person?<br>Personal Independence Payment (including the car allowance known as Motability)<br>Disability Living Allowance (including the car allowance known as Motability)<br>Attendance Allowance<br>Severe Disablement Allowance<br>Incapacity Benefit<br>Industrial Injuries Disablement Benefit<br>None of these |
|--------|------------------------------------------------------------------|--------------------------------------------------------------------------------------------------------------------------------------------------------------------------------------------------------------------------------------------------------------------------------------------------------------------------------------------------------------------------------------------------------------------|
| Weeks  | For how lor<br>UpTwo<br>LesThre<br>LesFour<br>LesFiv<br>MoreFiv  | ng has the respondent been on this benefit?<br><i>Up to 2 years</i><br><i>2 years but less than 3</i><br><i>3 years but less than 4</i><br><i>4 years but less than 5</i><br><i>5 or more years</i>                                                                                                                                                                                                                |

## A2262 – Incapacity benefit - number of weeks received (up to 2 years)

| DisBen | Is the respondent at present receiving any of these state benefits in their own right, or on behalf of another person?<br><b>PIP</b> Personal Independence Payment (including the car allowance known as Motability) |                                                                               |  |  |
|--------|----------------------------------------------------------------------------------------------------------------------------------------------------------------------------------------------------------------------|-------------------------------------------------------------------------------|--|--|
|        |                                                                                                                                                                                                                      |                                                                               |  |  |
|        | DLA                                                                                                                                                                                                                  | Disability Living Allowance (including the car allowance known as Motability) |  |  |
|        | AtAll                                                                                                                                                                                                                | Attendance Allowance                                                          |  |  |
|        | SDA                                                                                                                                                                                                                  | Severe Disablement Allowance                                                  |  |  |
|        | IB                                                                                                                                                                                                                   | Incapacity Benefit                                                            |  |  |
|        | IIDB                                                                                                                                                                                                                 | Industrial Injuries Disablement Benefit                                       |  |  |
|        | None                                                                                                                                                                                                                 | None of these                                                                 |  |  |
| Weeks  | For how lo                                                                                                                                                                                                           | ong has the respondent been on this benefit?                                  |  |  |
|        | UpTwo                                                                                                                                                                                                                | Up to 2 years                                                                 |  |  |
|        | LesThre                                                                                                                                                                                                              | 2 years but less than 3                                                       |  |  |
|        | LesFour                                                                                                                                                                                                              | 3 years but less than 4                                                       |  |  |
|        | LesFiv                                                                                                                                                                                                               | 4 years but less than 5                                                       |  |  |
|        | MoreFiv                                                                                                                                                                                                              | 5 or more years                                                               |  |  |
|        |                                                                                                                                                                                                                      |                                                                               |  |  |

### A227 – Incapacity benefit – receiving at present

| A227   | Incapac   | ity benefit - receiving at present                                                                            |
|--------|-----------|---------------------------------------------------------------------------------------------------------------|
|        | 0         | Not applicable                                                                                                |
|        | 1         | Receiving at present                                                                                          |
| DisBen | Is the re | spondent at present receiving any of these state benefits in their own right, or on behalf of another person? |
|        | PIP       | Personal Independence Payment (including the car allowance known as Motability)                               |
|        | DLA       | Disability Living Allowance (including the car allowance known as Motability)                                 |

- AtAll Attendance Allowance
- **SDA** Severe Disablement Allowance
- IB Incapacity Benefit
- **IIDB** Industrial Injuries Disablement Benefit
- None None of these

A2281 = Weeks

| WageBen | <ul> <li>the respondent at present receiving any of these state benefits in their own right, that is where they are the named recipient?</li> <li>IniCred Universal Credit</li> <li>Universal Credit</li> <li>Housing Benefit</li> <li>WTC Working Tax Credit (excluding any childcare element of Working Tax Credit)</li> <li>Child Tax Credit (including any childcare element of Working Tax Credit)</li> <li>Income Support</li> <li>Jobseeker's Allowance</li> <li>SA Employment and Support Allowance</li> <li>FareAll Carer's Allowance</li> <li>None of these</li> </ul> |
|---------|----------------------------------------------------------------------------------------------------------------------------------------------------------------------------------------------------------------------------------------------------------------------------------------------------------------------------------------------------------------------------------------------------------------------------------------------------------------------------------------------------------------------------------------------------------------------------------|
| Weeks   | or how long has the respondent been on this benefit?IpTwoUp to 2 yearsesThre2 years but less than 3esFour3 years but less than 4esFiv4 years but less than 5IoreFiv5 or more years                                                                                                                                                                                                                                                                                                                                                                                               |