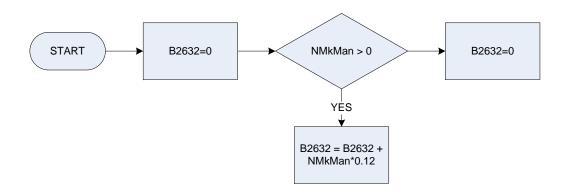

|        | Ivan a light van,<br>mcycle a motor cycle,                                       |     |
| DvCpc      | Derived from Cpparamt to give a weekly amount – (Cpparamt – Vehicles: How much was allowed for<br>road tax?)                                                       |        | mcvana motor caravan,otheror some other motor vehicle?                           |     |
| DvCppar    | Derived from Cpparamt to give a weekly amount- (Cpparamt - Vehicles: How much was allowed for<br>part exchange/trade-in?)                                          | Nocarp | Was the vehicle new or second-hand?<br><b>NEWW</b> New<br><b>SEC</b> Second-hand | 588 |

## (B2631 – Healthy start vouchers – imputed value last week



HIStAmt

## B2632 – Nursery milk – imputed value last week





**DVDIN** Derived from Dinamt to give a weekly amount – (Dinamt – How much did you pay for the dining table or chairs, excluding any interest paid on loans?)



**DVCOF** Derived from Cofamt to give a weekly amount – (Cofamt – How much did you pay for the coffee tables or nests of tables, excluding any interest paid on loans?)



**DVSET** Derived from Setamt to give a weekly amount – (Setamt – How much did you pay for the settees, armchairs or sofa beds, excluding any interest paid on loans?)



**DVBEDM** Derived from Bedamt to give a weekly amount – (Bedamt – How much did you pay for the beds or mattresses, excluding any interest paid on loans?)



DVWAR Derived from Waramt to give a weekly amount – (Waramt – How much did you pay for the wardrobes, dressing tables or other bedroom f