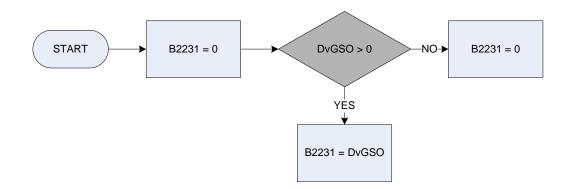

| Animal/pet insurance             |  |  |  |
|                   | Home                                                                                                                                               | Home emergency insurance         |  |  |  |
|                   | Other                                                                                                                                              | Other (please specify)           |  |  |  |



DvMorp

Derived from MortProt to give a weekly amount - (MortProt - Mortgage: Does the respondent have a mortgage protection policy to repay this mortgage in the event of sickness/accident, redundancy or death?)

- Yes 1 2 No





(B2241 – Electricity – standing order (combined account) - amount







(B2332 – Electricity (combined account) pre-payment meter – amount



## (B2441 – Vehicle cost of new motor caravan outright



| <u>KEY</u> |                                                                                                                                                                    |        |                                                                                  |   |
|------------|--------------------------------------------------------------------------------------------------------------------------------------------------------------------|--------|----------------------------------------------------------------------------------|---|
| DvCarp     | Derived from Carpamt to give a