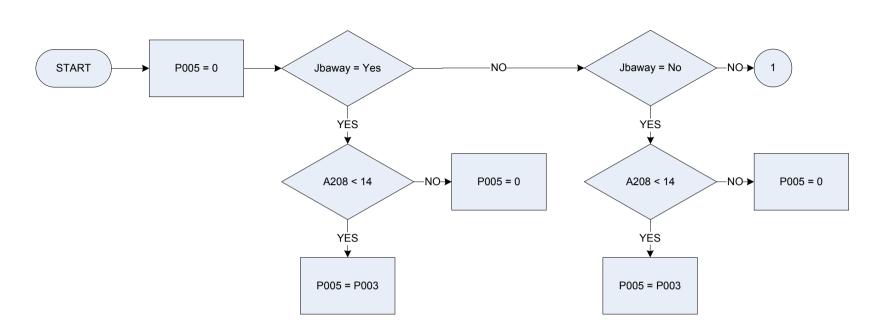

|
| Dvtax1   | Derived from PyTax to give a weekly amount - (Pay - Pytax- What was the amount deducted from wage/salary for income tax under PAYE?) |
| Dvuni    | Derived from UnDAmt to give a weekly amount- (Pay - UnDAmt: How much was deducted for union fees?)                                   |
| P001     | Take home pay, last time paid (main)                                                                                                 |
| PyDVPen  | Derived from PenDAmt to give a weekly amount- (Pay: How much was deducted for superannuation?)                                       |







P003

Main job – last pay received in specified time period *0* Not recorded *1* Received Gross wage, salary last time paid (main)

# (P005 – Gross wage, salary last time paid (main – 13 weeks)





| A208   | Number of wee | eks away from work                       |                          |
|--------|---------------|------------------------------------------|--------------------------|
| Jbaway | Did responden | It have a job or business that they were | e away from?             |
|        | Yes           | "Yes"                                    |                          |
|        | No            | "No"                                     |                          |
|        | Waiting       | "Waiting to take up a new job/bus        | siness already obtained" |
| P003   | Gross wage, s | alary last time paid (main)              | 222                      |





| A220 | Usual weekly hours (excluding breaks & overtime) |
|------|--------------------------------------------