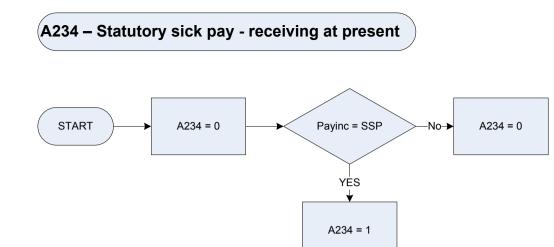

| <u>KEY</u> |            |                                                                 |
|------------|------------|-----------------------------------------------------------------|
| A234       | Statutory  | sick pay - receiving at present                                 |
|            | 0          | Not recorded                                                    |
|            | 1          | Included                                                        |
| Payinc     | Did the re | espondent's take home pay include any of the items shown below? |
|            | SSP        | Statutory Sick Pay                                              |
|            | SMP        | Statutory Maternity Pay                                         |
|            | SPP        | Statutory Paternity Pay                                         |
|            | SAP        | Statutory Adoption Pay                                          |
|            | NoInc      | None of these                                                   |