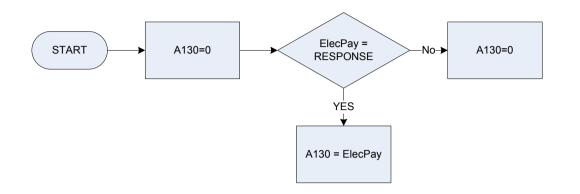

nt                                                                   |
| Freqpay           | Frequent cash payment method (i.e. more frequent than once a month)                |
| Fueldir           | Fuel direct/direct from benefits                                                   |
| FxAnBil           | Fixed Annual Bill (however much gas/electricity is used) e.g. StayWarm             |
| Othmetg           | Other (Please specify)                                                             |
| NA                | Not applicable                                                                     |
| Dknw              | Don't know                                                                         |

| 2 | 7 | 2 |
|---|---|---|
| J | 1 | J |

# (A130 – Electricity – method of payment



<u>KEY</u> A130

Elecpay

| Electricity - method of payment |                                                                            |
|---------------------------------|----------------------------------------------------------------------------|
| 0                               | Not recorded                                                               |
| 1                               | Direct debit                                                               |
| 2                               | Standing order                                                             |
| 3                               | Monthly quarterly bill                                                     |
| 4                               | Pre-payment (keycard or token) meters