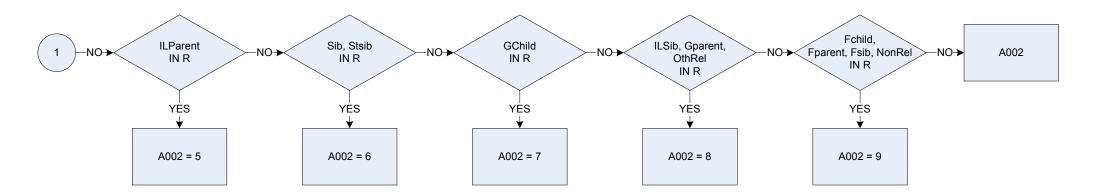

### A002 – Relationship to Household Reference Person

KEY

#### Relationship to Household Reference Person (HRP) A002

- 0 HRP
- Spouse cohabitee civil partner 1
- 2 Son or daughter
- Son-in-law daughter-in-law 3
- Father or mother or guardian 4
- Father-in-law mther-in-law 5
- 6 Brother or sister
- 7 Grandson grndaughter
- 8 Other relative
- 9 Non-relative

NonRel

Relationship between HRP and each individual in the household R

Spouse Spouse . Cohabiting partner Cohabitee Son/daughter (incl. adopted) Child Step-son/daughter StChild FChild Foster child Son-in-law/daughter-in-law ILChild Parent2 Parent / Guardian StParent Step-parent FParent Foster parent ILParent Parent-in-law Sib Brother/sister (including adopted) StSib Step-brother/sister FSib Foster brother/sister ILSib Brother/sister-in-law GChild Grand-child GParent Grand-parent OthRel Other relative