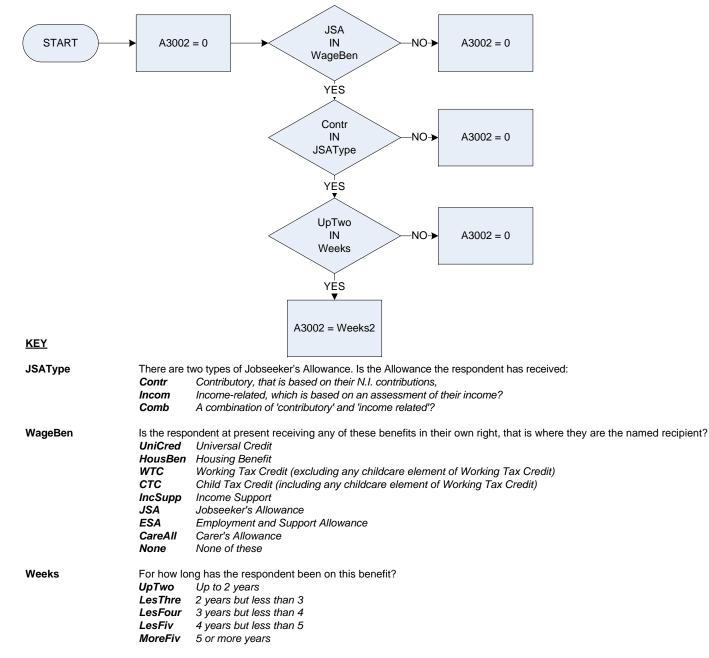

## (A2562 – Working Tax Credits – number of weeks received (up to two years)

| WageBen | Is the respondent at present receiving any of these state benefits in their own right, that is where they are the named recipient? UniCred Universal Credit HousBen Housing Benefit WTC Working Tax Credit (excluding any childcare element of Working Tax Credit) CTC Child Tax Credit (including any childcare element of Working Tax Credit) IncSupp Income Support JSA Jobseeker's Allowance ESA Employment and Support Allowance CareAll Carer's Allowance None None of these |  |
|---------|------------------------------------------------------------------------------------------------------------------------------------------------------------------------------------------------------------------------------------------------------------------------------------------------------------------------------------------------------------------------------------------------------------------------------------------------------------------------------------|--|
| Weeks   | For how long has the respondent been on this benefit?UpTwoUp to 2 yearsLesThre2 years but less than 3LesFour3 years but less than 4LesFiv4 years but less than 5MoreFiv5 or more years                                                                                                                                                                                                                                                                                             |  |
| Weeks2  | For how many weeks has the respondent been on this benefit?                                                                                                                                                                                                                                                                                                                                                                                                                        |  |