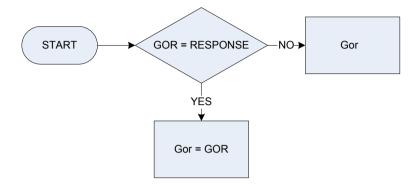

unt paid as % of amount due



B038u

#### CTRBPCNT – Council Tax: rebate received as % of amount due



# CTSPCNT – Council sewerage charge: amount as % of amount due



<u>KEY</u>

B057u

#### CTWTPCNT – Council water charge: amnt paid as % of amount due





| v | = | ĸ |
|---|---|---|
|   | _ | • |
|   |   | 1 |

| A043 | No of adults – age 18 and under 45 |
|------|------------------------------------|
| A044 | No of adults – age 45 and under 60 |
| A045 | No of adults – age 60 and under 65 |
| A046 | No of adults – age 65 and under 70 |
| A047 | No of adults – age 70 and over     |

| G019 – Number of children |                              |  |  |
|---------------------------|------------------------------|--|--|
| START                     | G019 = A040 +<br>A041 + A042 |  |  |





GOR

#### Government office region

- 1 North East
- 2 North West
- 3 Merseyside
- 4 Yorkshire and the Humber
- 5 East Midlands
- 6 West Midlands
- 7 Eastern
- 8 London
- 9 South East
- 10 South West
- 11 Wales
- 12 Scotland
- 13 Northern Ireland

# Gorx – Government Office Region modified



- Government office region modified1North East2North West & Merseyside
  - 3 Yorkshire and the Humber
  - 4 East Midlands
  - 5 West Midlands
  - 6 Eastern
  - 7 London
  - 8 South East
  - 9 South West
  - 10 Wales
  - 11 Scotland
  - 12 Northern Ireland





**P029** NI contributions paid by non – employees (person level)

Xp029h\* Temporary variable used in calculations - The sum of all NI contributions paid by non-employees made by household members (P029)

\*If more than one respondent makes NI