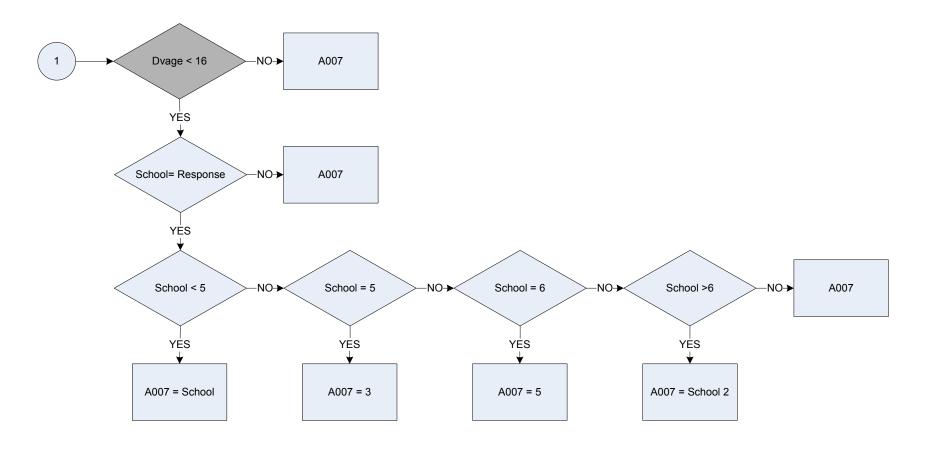

| 007 | Current full ti | me education                   | Dvage    | Derived | from Birth and Agelf to give a weekly amount           | School | What typ | be of school does the respondent attend? |
|-----|-----------------|--------------------------------|----------|---------|--------------------------------------------------------|--------|----------|------------------------------------------|
|     | 0               | Not recorded                   | •        |         | r whole sample                                         |        | 1        | Not yet attending education              |
|     | 1               | Not yet at school              | EdAgeCor | Age whe | en respondent left full time education (coded as 96 if |        | 2        | Nursery school nursery class playgroup   |
|     | 2               | State nursery school           | J        | 0       | ent is still in full time education)                   |        | 3        | State-run maintained primary             |
|     | 3               | State primary school           | TypeEd   |         | pe of school or college does the respondent attend?    |        | 4        | State-run special                        |
|     | 4               | State special school           | <b>,</b> | 1       | State run special                                      |        | 5        | Secondary/grammar school                 |
|     | 5               | State secondary school         |          | 2       | Secondary/grammar school                               |        | 6        | Non-advanced further education           |
|     | 6               | Non-advanced further education |          | 3       | Non-advanced further education                         |        | 7        | Any private Independent school           |
|     | 7               | Private; independent           |          | 4       | Any private Independent school                         |        | 8        | University/any other higher education    |
|     | 8               | University etc.                |          | 5       | University/any other higher education                  |        | 9        | Home Schooling                           |
|     | 9               | Home Schooling                 |          |         |                                                        |        | -        | 11                                       |
|     |                 |                                |          |         |                                                        |        |          |                                          |

## A007- Current full-time education

| <u>KEY</u><br>A007 | Current ful | Il time education              | Dvage    |         | from Birth and Agelf<br>r whole sample                 | School | What typ<br><b>1</b> | be of school does the respondent attend?<br>Not vet attending education |
|--------------------|-------------|--------------------------------|----------|---------|--------------------------------------------------------|--------|----------------------|-------------------------------------------------------------------------|
|                    | 0           | Not recorded                   | EdAgeCor | Age whe | en respondent left full time education (coded as 96 if |        | 2                    | Nursery school nursery class playgroup                                  |
|                    | 1           | Not yet at school              |          | respond | ent is still in full time education)                   |        | 3                    | State-run maintained primary                                            |
|                    | 2           | State nursery school           | TypeEd   | What ty | pe of school or college does the respondent attend?    |        | 4                    | State-run special                                                       |
|                    | 3           | State primary school           |          | 4       | State run special                                      |        | 5                    | Mid Primary                                                             |
|                    | 4           | State special school           |          | 7       | Secondary grammar school                               |        | 6                    | Mid Secondary                                                           |
|                    | 5           | State secondary school         |          | 8       | Non-advanced further education                         |        | 7                    | Secondary grammar school                                                |
|                    | 6           | Non-advanced further education |          | 9       | Any private Independent school                         |        | 8                    | Non-advanced further education                                          |
|                    | 7           | Private; independent           |          | 10      | University polytechnic any other higher                |        | 9                    | Any private Independent school                                          |
|                    | 8           | University polytechnic etc.    |          |         |                                                        |        | 10                   | University polytechnic any other higher                                 |
|                    | 9           | Home Schooling                 |          |         |                                                        |        | 11                   | Home Schooling 12                                                       |