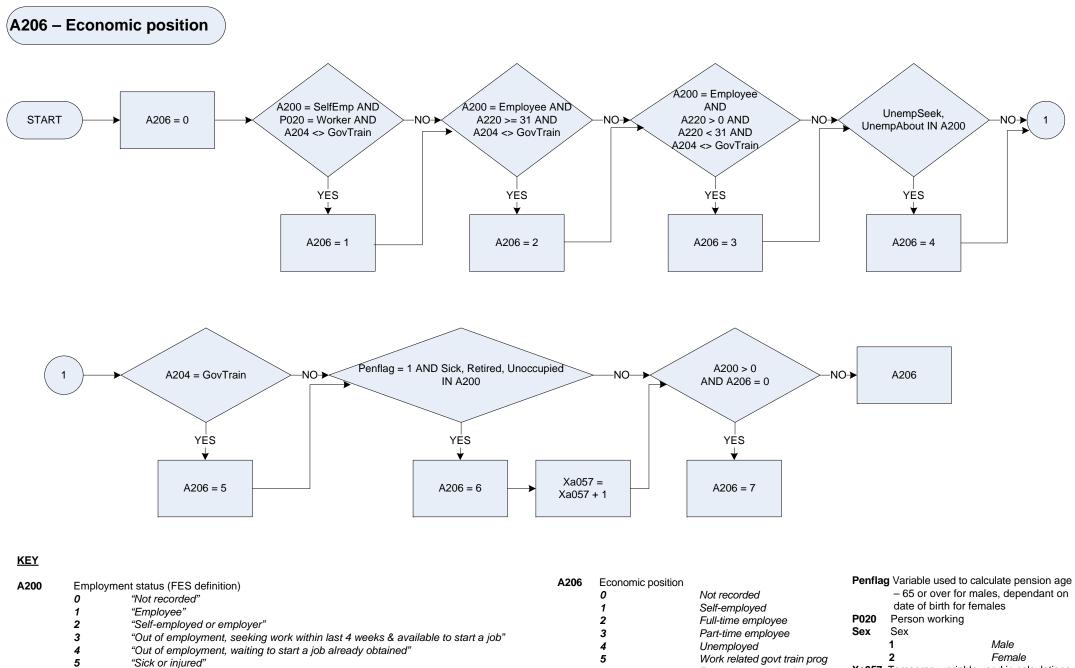

| <u>KEY</u> |                  |                                                             |
|------------|------------------|-------------------------------------------------------------|
| A204       |                  | ining programme government training programme               |
|            |                  | vernment training programme                                 |
| Schm12     | In the last seve | n days, was the respondent on any of the following schemes? |
|            | WorkC            | Work club or Enterprise club                                |
|            | NEA              | New Enterprise Allowance                                    |
|            | WorkE            | Work Experience                                             |
|            | WorkT            | Work Trial                                                  |
|            | WorkP            | Work programmes                                             |
|            | TrgS             | Training for success                                        |
|            | Steps            | Steps to work                                               |
|            | Tr4Wk            | Training for work                                           |
|            | Ready            | Get ready for work                                          |
|            | OthSchm          | Any other training scheme,                                  |
|            | None             | or none of these?                                           |

#### 20

6

7

A220

**Xa057** Temporary variable used in calculations

Ret unoc over min ni age

Unoc - under min ni age

Usual weekly hours (exc breaks & overtime)

**Dvage** Derived from Birth and Agelf to give a weekly

amount - Age for whole sample

6 "Retired including Job Release Scheme" 7 "Unoccupied"

A204 Government training programme

- "No government training programme" 0
- "Government training programme" 1