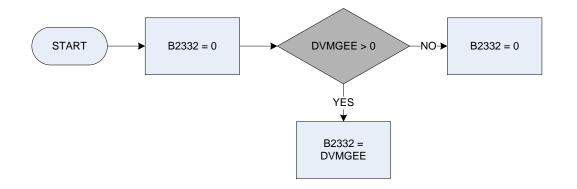

| Home                                                                                                                                               | Home emergency insurance         |  |  |  |
|                   | Other                                                                                                                                              | Other (please specify)           |  |  |  |



DvMorp

Derived from MortProt to give a weekly amount - (MortProt - Mortgage: Does the respondent have a mortgage protection policy to repay this mortgage in the event of sickness/accident, redundancy or death?)

- Yes 1 2 No





(B2241 – Electricity – standing order (combined account) - amount







(B2332 – Electricity (combined account) pre-payment meter – amount



## (B2441 – Vehicle cost of new motor caravan outright



| <u>KEY</u> |                                                                                                                                                                    |        |                                                                                  |   |
|------------|--------------------------------------------------------------------------------------------------------------------------------------------------------------------|--------|----------------------------------------------------------------------------------|---|
| DvCarp     | Derived from Carpamt to give a weekly amount – (Carpamt – Vehicles: How much was the cash price of this vehicle, BEFORE taking off any part exchange or trade-in?) | VhTyp  |