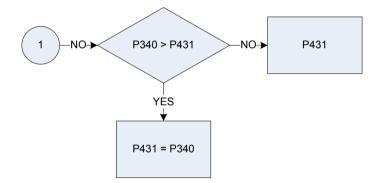

loyment – household                     |      | 1      | Wages salaries                   |
| P324       | Income from investments – household                         |      | 2      | Self-employment inc.             |
| P328       | Income from annuities, pensions – household                 |      | 3      | Investment income                |
| P348       | Social security benefits – household                        |      | 4      | Annuities pensions               |
| P340       | Income from other sources – household                       |      | 5      | Social sec. benefits             |
| P431       | Main source of household income - value                     |      | 6      | Income-other sources             |

#### 662

#### (P431 - Main source of household income - value





- P300 Normal gross wage / salary (main), household 13 week rule
- P312 Gross wage / salary last time paid (subsidiary) household
- P320 Income from self-employment household
- P324
   Income from investments household
- P328 Income from annuities, pensions household
- P348
   Social security benefits household
- P340 Income from other sources household

## (P492p - Index household – anonymised



| P220p<br>P344 | Rent   rate   council tax rebate or allowance<br>Gross normal weekly household income |
|---------------|---------------------------------------------------------------------------------------|
| P365p         | Pensioner or non-pensioner household                                                  |
| Xp364p        | Temporary variable used in calculations - Pensioner income (D