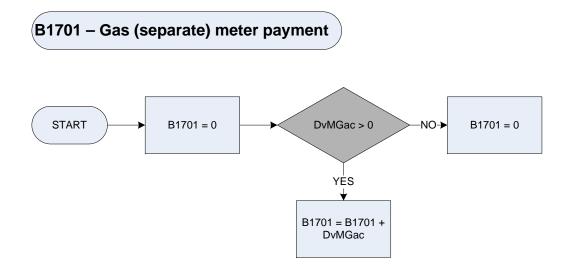

| Uni                                                                                                                                                                                                                                                                                                                                   | University                                |  |
|                             | Other                                                                                                                                                                                                                                                                                                                                 | Other                                     |  |













| DvLins<br>LinsType | Derived from LinsAmt to give a weekly amount – (LinsAmt – Life Insurance: How much was the last payment?) What type of policy is this? |                                                                          |  |  |
|--------------------|----------------------------------------------------------------------------------------------------------------------------------------|--------------------------------------------------------------------------|--|--|
|                    | Annuity                                                                                                                                | Annuity                                                                  |  |  |
|                    | Endow