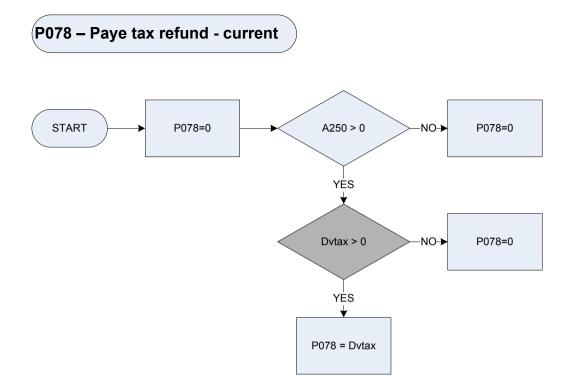

ee: last pay was received in specified time period                                                                           |
|        | 0 Not recorded                                                                                                                                             |
|        | 1 Received                                                                                                                                                 |
| Dvtax1 | Derived from PyTax to give a weekly amount – (PyTax - Pay: How much was deducted from the respondent's wage/salary for income tax under PAYE?)             |
| Dvtaxs | Derived from SJbTax to give a weekly amount – (SJbTax -Subsidiary Job: How much was deducted from the respondent's wage/salary for income tax under PAYE?) |



| <u>KEY</u> |             |                                                                                      |  |
|------------|-------------|--------------------------------------------------------------------------------------|--|
| A250       | Main job –  | last pay was received in specified time period                                       |  |
|            | 0           | Not recorded                                                                         |  |
|            | 1           | Received                                                                             |  |
| Dvtax      | Derived fro | om Taxrefam to give a weekly amount – (Taxrefam – Pay: How much was the tax refund?) |  |

### (P079 – Income tax payments less refunds





#### <u>KEY</u>

B347 Annuity / t