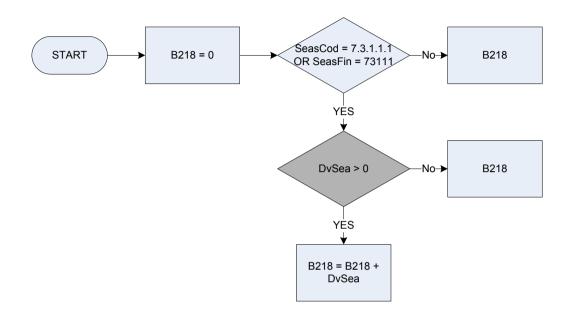

|  |
| Other    | Other (please specify)                                                                                     |  |







#### B216 – Bus + tube and/or rail season

<u>KEY</u>



 DvSea
 Derived from SeasVal to give a weekly amount – (SeasVal – Season Tickets: How much did the respondent pay for their season ticket?)

 SeasCod
 Expenditure Code: Season tickets

 SeasFin
 Expenditure Code: Season tickets

 73511
 Combined fare season tickets





 DvSea
 Derived from SeasVal to give a weekly amount – (SeasVal – Season Tickets: How much did the respondent pay for their season ticket?)

 SeasCod
 Expenditure Code: Season tickets

 SeasFin
 Expenditure Code: Season tickets

 73211
 Bus and coach season tickets





#### B219 - Water travel season ticket













# (B229 – Medical insurance – total amount premium



| DvMins   | Derived from Mi | Derived from MinsAmt to give a weekly amount - (MinsAmt - Other Insurance: How much was the last payment?) |  |  |
|----------|-----------------|------------------------------------------------------------------------------------------------------------|--|--|
| MinsType | What type of po | licy insurance is this?                                                                                    |  |  |
|          | Dent            | Dental insurance                                                                                           |  |  |
|          | MPrem           | Private medical insurance schemes (eg BUPA, HCS, PPA, PPP, WPA)