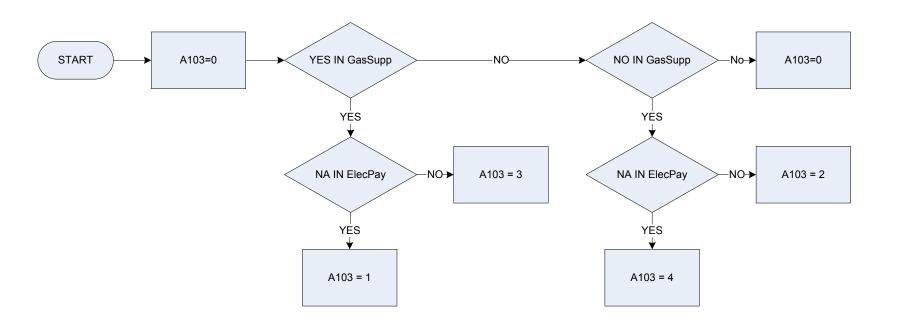

|  |  |
| 12   | Not classifiable for other reasons       | 40   | Not classifiable for other reasons                                   |  |  |



<u>KEY</u>

A099 Sample quarter 1 January to March 2 April to June 3 July to September 4 October to December SampQtr Sample quarter

### A101 – Telephone and/or mobile in household



| KEY |
|-----|
|-----|

A101

- Telephone and\or mobile in household
  - 0 Not recorded
  - 1 Fixed Telephone
  - 2 Mobile Telephone
  - 3 Fixed and Mobile telephone
  - 4 No telephone present

- Does your household have any of the following items in your (part of the) accommodation?
  - **1** Yes, fixed telephone
  - 2 Yes, mobile telephone
  - 3 Yes, fixed and mobile telephone
  - **4** No

### A103 – Gas/electric supplied to accommodation



<u>KEY</u>

| A103    | Gas Electric supplied to accommodation |                                                                        |  |
|---------|----------------------------------------|------------------------------------------------------------------------|--|
|         | 0                                      | Not recorded                                                           |  |
|         | 1                                      | Gas only                                                               |  |
|         | 2                                      | Electricity only                                                       |  |
|         | 3                                      | Gas & electricity                                                      |  |
|         |