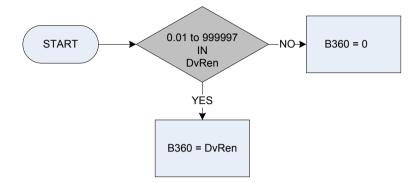

---------------------|
| Dvtaxe | Derived from TaxAmt - Pensions: How much tax was deducted? Dv for weekly employee pension                  |
| Dutaxa | Derived from TaxAmt Banaiana: How much tax was deducted? Du for weakly sourt order/actilement              |

Dvtaxs Derived from TaxAmt - Pensions: How much tax was deducted? Dv for weekly court order/settlement

## B351a – Regular allowances from outside household received at present



<u>KEY</u>

AllDval Allpres Derived from AllRecAm to give a weekly amount – (AllRecAm - Allowances: How much did the respondent receive last time?) Is the respondent receiving this allowance at present? Yes

1 2

No

## (B352 – Regular allowances from outside household: spouse/non spouse

















### (B360 – Rent from property – amount received



DvRen

# B361 – Education grant – total value less cash received



| Dvann  | Derived from AnnVal to give a weekly amount – (AnnVal - Education: What is the current annual value of the grant?)                  |
|--------|-------------------------------------------------------------------------------------------------------------------------------------|
| Dvann1 | Derived from AnnFees to give a weekly amount – (AnnFees - Education: What is the current annual value of the grant including fees?) |
| Dvpai  | Derived from PaidDir to give a weekly amount – (PaidDir - Education: How much of the grant is paid direct to [name]?)               |
| Source | Source of the grant: State, Pension                                                                                                 |

###