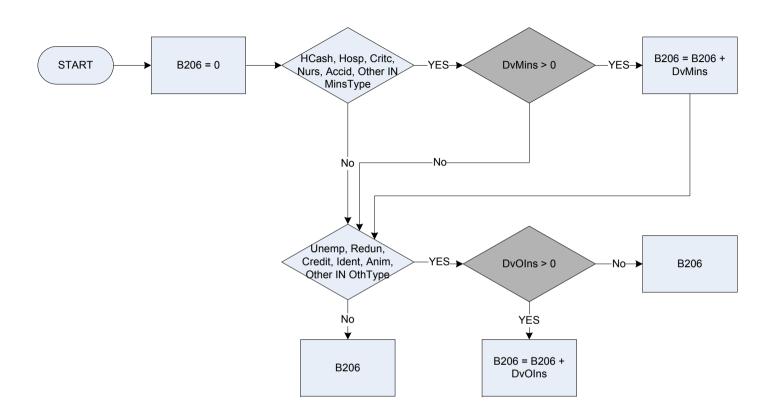

|  |  |
| WhoInc   | Was this amount included in the mortgage repayment the respondent mentioned earlier?                                                                                                                                                                               |  |  |
|          |                                                                                                                                                                                                                                                                    |  |  |

# (B205 – Friendly societies – deductions from main pay



## (B206 – Other insurance – total amount premium



| DvMins   | Derived from MinsAmt to give a weekly amount – (MinsAmt – Other Insurance: How much was the last payment?) |  |
|----------|------------------------------------------------------------------------------------------------------------|--|
| MinsType | What type of policy insurance is this?                                                                     |  |
| Hcash    | Health cash plan                                                                                           |  |
| Critc    | Critical illness cover                                                                                     |  |
| Nurs     | Nursing home/long-term care                                                                                |  |
| Accid    | Personal accident