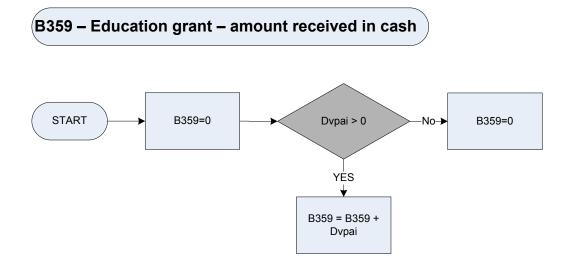

-------------------------------------------------------------------------|
| Dvtaxe | Derived from TaxAmt - Pensions: How much tax was deducted? Dv for weekly employee pension                  |
| Dutaxa | Derived from TaxAmt Banaiana: How much tax was deducted? Du for weakly sourt order/actilement              |

Dvtaxs Derived from TaxAmt - Pensions: How much tax was deducted? Dv for weekly court order/settlement

## B351a – Regular allowances from outside household received at present



<u>KEY</u>

AllDval Allpres Derived from AllRecAm to give a weekly amount – (AllRecAm - Allowances: How much did the respondent receive last time?) Is the respondent receiving this allowance at present? Yes

1 2

No

## (B352 – Regular allowances from outside household: spouse/non spouse

















### (B360 – Rent from property – amount received



DvRen

# B361 – Education grant – total value less cash received



| Dvann  | Derived from AnnVal to give a weekly amount – (AnnVal - Education: What is the current annual value of the grant?)                  |
|--------|-------------------------------------------------------------------------------------------------------------------------------------|
| Dvann1 | Derived from AnnFees to give a weekly amount – (AnnFees - Education: What is the current annual value of the grant including fees?) |
| Dvpai  | Derived from PaidDir to give a weekly amount – (PaidDir - Education: How much of the grant is paid direct to [name]?)               |
| Source | Source of the grant: State, Pension