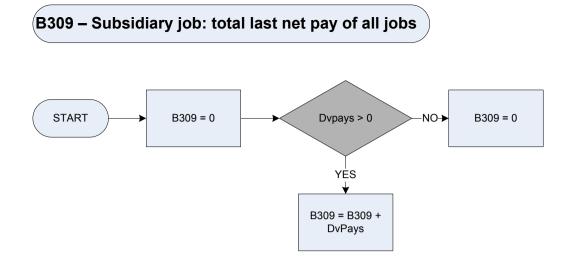

t – (HHOAmt - Pay: What was the amount of the refund?)(Refunds: rent, rates, water/sewerage rates, mortgage payment, insurance on structure, gas, electricity, telephone, road tax, vehicle insurance, mileage allowance/fixed motoring allowance, travel/subsistence or any other refund for business expenditure from your current or last employer.)

 Dvpay
 Derived from PyAmt for pay in most remunerative job to give a weekly amount (PyAmt - Pay: What was the last take home pay, (what will be the take home pay) including overtime, bonus, commission, tips or other payments?

Xb303 Temporary variable used in calculations: Pay-amount last time paid

B304 – Income tax refund in last pay - amount



## B305 – Income tax deduction – PAYE amount



# B306 – NI contributions – amount deducted from pay





**Dvpays** Derived from SJbAmt to give a weekly amount – (SJbAmt - Subsidiary Job: What was/what will be the LAST take home pay, including overtime, bonus, commission or tips?)





**DvTaxs** Derived from SJbTax to give a weekly amount – (SJbTax - Subsidiary Job: How much was deducted from the wage/salary for income tax under PAYE?)

Note: This process is repeated for each subsidiary job.

## (B311 – Subsidiary job: total NI deducted from all jobs)



<u>KEY</u>

**DvNins** Derived from SJbNINO to give a weekly amount – (SJbNINO - Subsidiary Job: How much was deducted as National Insurance Contribution?)

Note: This process is repeated for each subsidiary job.



| Bobatax | Was this bonus amount before/after tax?                                             |  |
|---------|-------------