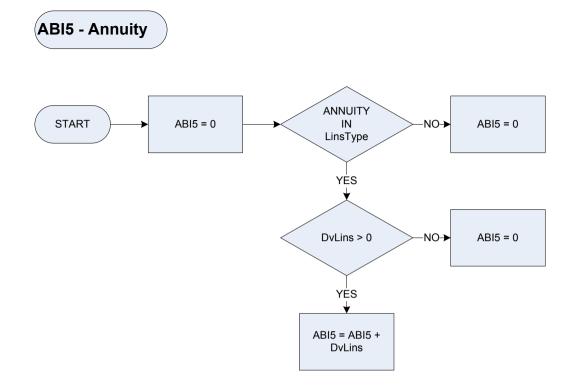

|  |
|----------|-----------------------------------|------------------------------------------------------------------------------------------------|--|
|          | Mprem                             | Private medical insurance schemes (e.g. BUPA, HCS, PPA, PPP, WPA)                              |  |
|          | Perm                              | Permanent health insurance (PHI)                                                               |  |
|          | Other                             | Other including personal accident, critical illness cover, friendly society sickness insurance |  |
| DvMins   | Derived from MinsAmt              | to give a weekly amount – (MinsAmt - Other Insurance: How much was the last payment?)          |  |



| DvLins<br>LinsType | Derived from Linsamt to give a weekly amount – (Linsamt - Other Insurance: How much was the last payment? Life insurance: Type of policy |                                                                         |  |
|--------------------|------------------------------------------------------------------------------------------------------------------------------------------|-------------------------------------------------------------------------|--|
|                    | Annuity                                                                                                                                  | Annuity                                                                 |  |
|                    | Endow