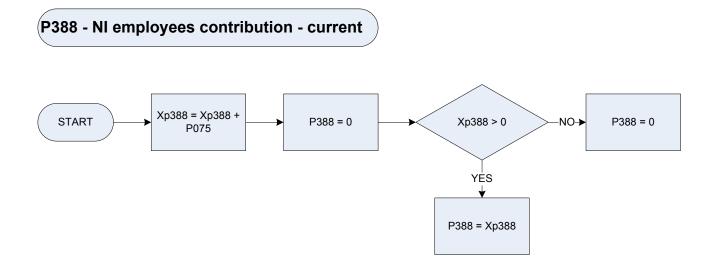

normal weekly household income                                                          |  |  |
| Хр364р | Temporary variable used in calculations - Pensioner income (DE definition) – anonymised       |  |  |
| Xp365u | Temporary variable used in calculations - Pensioner or non-pensioner household - unanonymised |  |  |

#### (P365u - Pensioner or non-pensioner household - unanonymised



<u>KEY</u> Pensioner or non-pensioner household P365u 0 No Yes 1 Pensioner income (DE definition) P364u P220u Rent | rate | council tax rebate or allowance P344 Gross normal weekly household income Temporary variable used in calculations -Pensioner income (DE definition) - unanonymised Xp364u . Xp365u Temporary variable used in calculations -Pensioner or non-pensioner household - unanonymised

#### 656



#### (P389 - Normal weekly disposable household income



P177 Xp389b Personal gross income, less tax & National Insurance (person level) Temporary variable used in calculations -The sum of all personal gross incomes, less tax and NI, received by household members (P177)

## (P390 - Income tax paid by employees under PAYE

<u>KEY</u>



P077Paye tax deduction - current (person level)Xp390Temporary variable used in calculations - The sum of all paye tax deductions made for household members (P077)





(P392 - Income tax, payments less refunds



P079 Xp392

Income tax payments less refunds (person level) Temporary variable used in calculations - The sum of all income tax payments less refunds made by household members (P079)

#### (P425 - Main source of household income – code





| <u>