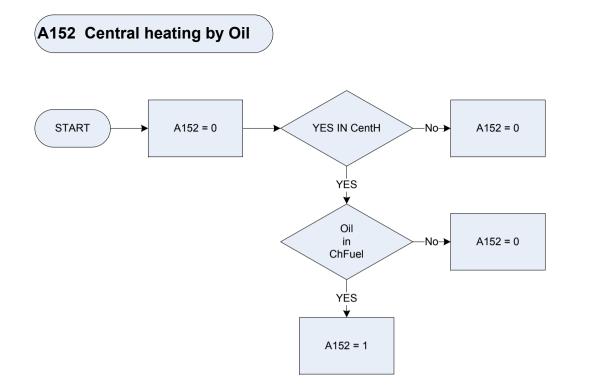

|            | 2 Maingas              | Mains Gas                                                               |
|            | 3 Solid                | Solid fuel                                                              |
|            | 4 Oil                  | Oil                                                                     |
|            | 5 Solfuel              | Solid fuel and oil                                                      |
|            | 6 BottGas              | Bottled (Tanked) gas                                                    |
|            | 7 Renew                | Renewable energy                                                        |
|            | 8 Other                | Other                                                                   |



CentH

ChFuel

| 1                      | Yes                  |
|------------------------|----------------------|
| 2                      | No                   |
| What fuel does it use? |                      |
| 1 Elec                 | Electricity          |
| 2 Maingas              | Mains Gas            |
| 3 Solid                | Solid fuel           |
| 4 Oil                  | Oil                  |
| 5 Solfuel              | Solid fuel and oil   |
| 6 BottGas              | Bottled (Tanked) gas |
| 7 Renew                | Renewable energy     |
| 8 Other                | Other                |





| <u>KEY</u> |                       |                                                                         |
|------------|-----------------------|---------------------------