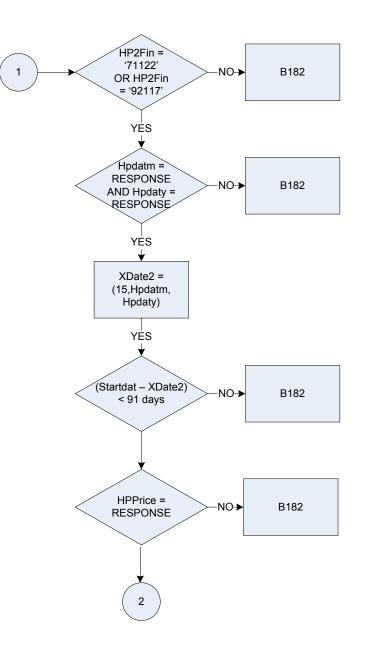

| red value of the structure?                                                |  |  |









### B175 – Electricity – amount paid in last account



Derived from EAcAmt to give a weekly amount (EAcAmt - Electricity: How much did the respondent pay last time, excluding rental of appliances, hire purchase, loans or regular DvEac maintenance charges?)

Derived from DWPElecF to give a weekly amount (DWPElecF - How much did the respondent contribute to the last payment?) Derived from DWPElecP to give a weekly amount (DWPElecP - How much did you contribute towards your last payment?) Dvdwpef

Dvdwpep









## (B182 – Credit purchase – net cost second hand vehicles)



## (B182 – Credit purchase – net cost second hand vehicles)





#### <u>KEY</u>

| CashHP   | Weekly equiv                           | alent value of the cash price                      |  |
|----------|----------------------------------------|----------------------------------------------------|--|
| HP2Fin   | 71122                                  | Second hand car/van: Loan or HP                    |  |
|          | 92115                                  | Purchase of second hand motor caravan – outright   |  |
| Hpdatm   | In which mor                           | nth did the respondent obtain the item or service? |  |
| Hpdaty   | In which yea                           | r did the respondent obtain the item or service?   |  |
| HPFin    | 71122                                  | Second hand car/van: loan or HP                    |  |
|