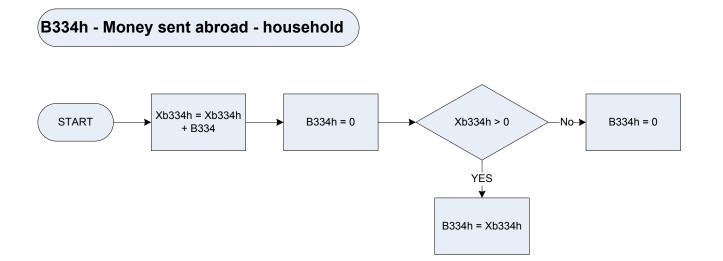

se only                                                                   |  |
|         | Other                                                                                                                                                                                                                                         | Any other purpose such as re-mortgage, second mortgage, or an unsuccessful attempt to purchase or sell |  |
|         |                                                                                                                                                                                                                                               |                                                                                                        |  |









\* If more than one respondent in the household received an Income tax refund then this will also be included in the total for Xb390h.

DvdrtDerived from DIRTXRAM to give a weekly average (DIRTXRAM- How much was refunded?)Xb390hTemporary variable used in calculations -The sum of all income tax refunds received by household members (Dvdrt)

# (b391h – Self-employed – tax paid last 12 months - household



| Checktax | Check - was either income tax, or the respondent's regular National Insurance contribution deducted at source?                                   |  |  |
|----------|--------------------------------------------------------------------------------------------------------------------------------------------------|--|--|
|          | 1 Income tax deducted