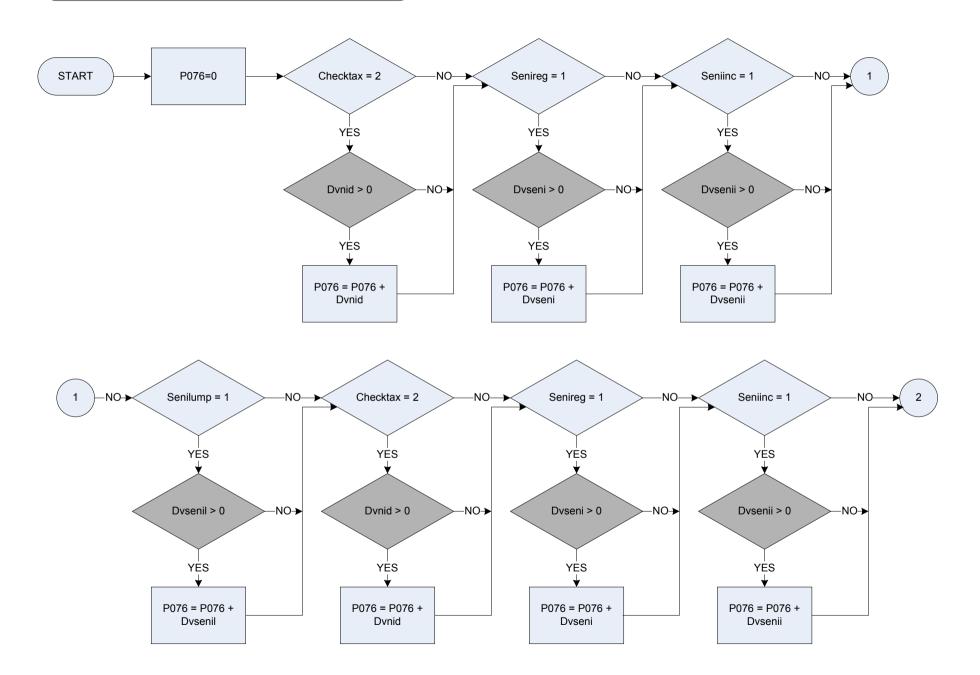

| 0 Not recorded                                                                                                                       |
|            | 1 Received                                                                                                                           |
| Dvnino     | Derived from PyNINO to give a weekly amount – (PyNINO -Pay: How much was deducted as a National Insurance Contribution?)             |
| Dvnins     | Derived from SJbNINO to give a weekly amount - (SJbNINO - Subsidiary Job: How much was deducted as National Insurance Contribution?) |
| Dvnins     | Derived from SJbNINO to give a weekly amount – (SJbNINO – Subsidiary Job: How much was deducted as National Insurance Contribution?) |

## (P076 – S/E NI contributions paid last 12 months



## P076 – S/E NI contributions paid last 12 months



### <u>KEY</u>

| Checktax | Was either income tax, or your regular National Insurance contribution DEDUCTED AT SOURCE?                                                |  |  |
|----------|-------------------------------------------------------------------------------------------------------------------------------------------|--|--|
|          | 1 Income tax deducted                                                                                                                     |  |  |
|          | 2 Regular NI deducted                                                                                                                     |  |  |
|          | 3 No, neither deducted