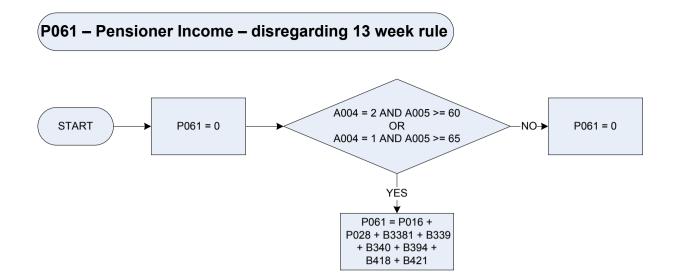

| Sex<br>1 Male<br>2 Female                                                                                                                                                                                                                                                                                                                                      |
| A005<br>B340<br>B394<br>B418<br>B550<br>P008<br>P016<br>P025<br>P038 | Age<br>War disability   widows pension - amount received<br>Xmas bonus - amount received<br>Severe disablement benefit - last received – amount<br>Universal Credit – amount received<br>Normal gross wage, salary (13 week rule)<br>Industrial injury disablement benefit – current<br>Income support amount received<br>Pension credit amt received- current |

#### 264



#### <u>KEY</u>

#### A004

1

Sex

1 Male 2 Female

#### A005 Age

- P016 Industrial injury disablement benefit current
- **P028** Social security benefits concurrent with earnings
- B339 NI widows benefit amount of last payment
- B340 War disability | widows pension amount received
- B394 Christmas bonus amount received
- B418 Severe disablement benefit last received amount
- B421 Attendance allowance last amount received
- B3881 Retirement Pension Usual amount received

## (P062 – Pensioner income - applying 13 week rule



| <u>KEY</u> |
|------------|
|            |

| A004 | Sex<br>1 Male<br>2 Female                       |
|------|-------------------------------------------------|
| A005 | Age                                             |
| B550 | Universal Credit – amount receive