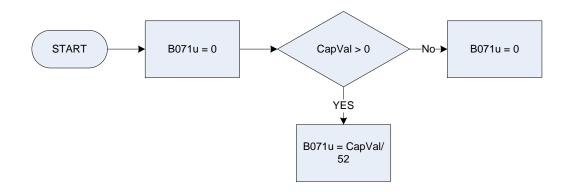

|
| Mntchg                       | Compulsory or regular maintenance charges                                                                                                       |
| Othchg                       | Any other regular payments                                                                                                                      |
| Sitchg                       | Site rent (caravans)                                                                                                                            |
| Srvchg                       | Service charge                                                                                                                                  |

# (B071u – Capital value of property (Northern Ireland only)





NIRate





| ChiDVAm | Derived from CHI                                                                                            | Amt to give a weekly amount – (CHIAmt – Central Heating: In the last 12 months, how much in total did the respondent pay, excluding any interest paid on loar | 1s?) |  |
|---------|-------------------------------------------------------------------------------------------------------------|---------------------------------------------------------------------------------------------------------------------------------------------------------------|------|--|
| ChiDVBx | Derived from CHIBAmt to give a weekly amount – (CHIBAmt – Central Heating: How much was/will be reclaimed?) |