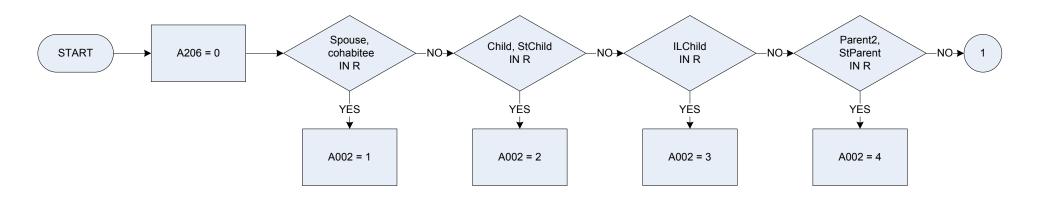

### A002 – Relationship to Household Reference Person

KEY

#### Relationship to Household Reference Person (HRP) A002

- 0 HRP
- Spouse cohabitee civil partner 1
- 2 Son or daughter
- Son-in-law daughter-in-law 3
- Father or mother or guardian 4
- Father-in-law mther-in-law 5
- 6 Brother or sister
- 7 Grandson grndaughter
- 8 Other relative
- 9 Non-relative

NonRel

Relationship between HRP and each individual in the household R

Spouse Spouse . Cohabiting partner Cohabitee Son/daughter (incl. adopted) Child Step-son/daughter StChild FChild Foster child Son-in-law/daughter-in-law ILChild Parent2 Parent / Guardian StParent Step-parent FParent Foster parent ILParent Parent-in-law Sib Brother/sister (including adopted) StSib Step-brother/sister FSib Foster brother/sister ILSib Brother/sister-in-law GChild Grand-child GParent Grand-parent OthRel Other relative