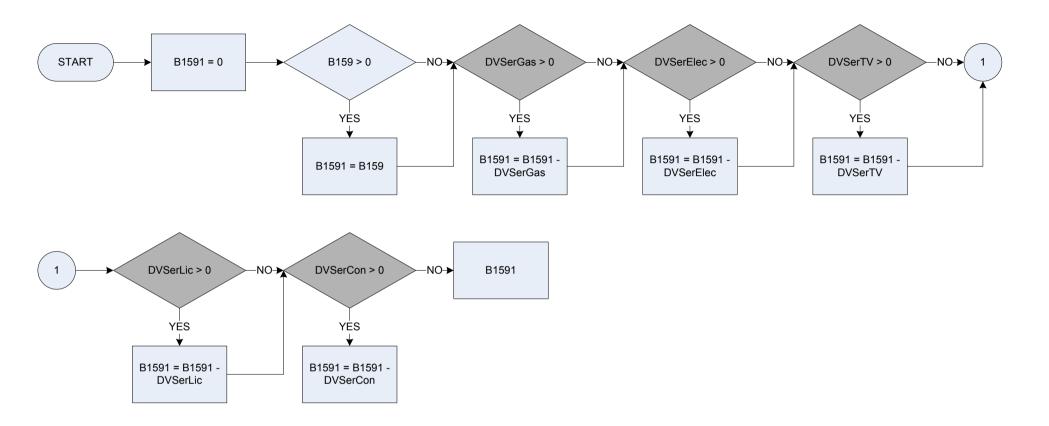

|  |  |
|                                              | xAnBil Fixed Annual Bill (however much gas/electricity is used) e.g. StayWarm                                                                                                                                                                                                            |  |  |
|                                              | thmeth Other (Please specify)                                                                                                                                                                                                                                                            |  |  |





| B159      | Service charge included in rent – amount                                                                                       |
|-----------|--------------------------------------------------------------------------------------------------------------------------------|
| DVSerCon  | Derived from SerCon to give a weekly amount – (SerCon – Rent: estimate of amount for contents insurance)                       |
| DVSerElec | Derived from SerElec to give a weekly amount – (SerElec – Rent: estimate of amount for electric heating, cooking and lighting) |
| DVSerGas  | Derived from SerGas to give a weekly amount – (SerGas – Rent: estimate of amount for gas heating and cooking)                  |
| DVSerLic  | Derived from SerLic to give a weekly amount – (SerLic – Rent: estimat