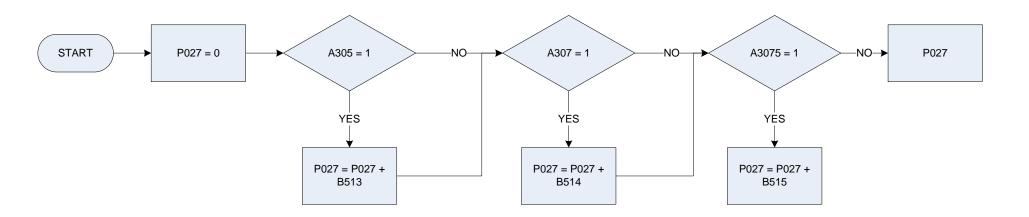

t time in main job |                        |
| P020   | Person working                |                        |
|        | 0                             | Not recorded           |
|        | 1                             | Worker (1990 defn)     |
| P047   | Income                        | e from self-employment |





- A301 JSA (contribution based) receiving at present
- A303 JSA (income based) receiving at present
- A3035 JSA (combination of contribution and income based) receiving at present
- B510 JSA (contribution based) last amount received
- B511 JSA (income based) amount received
- B512 JSA (combination of contribution and income based) amount received



# (P026 – Incapacity benefit – amount received at present



B366

# (P027 – Employment Support Allowance – amount received



| <u>KEY</u> |                                                                         |
|------------|-------------------------------------------------------------------------|
| A305       | ESA (Contribution based) receiving at present                           |
|            | 0 Not applicable                                                        |
|            | 1 Receiving at present                                                  |
| A307       | ESA (Income based) receiving at present                                 |
|            | 0 Not applicable                                                        |
|            | 1 Receiving at present                                                  |
| A3075      | ESA (Combination of contribution and income based) receiving at present