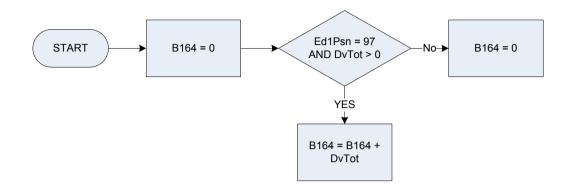

| Live here rent-free (including rent-free in relative's/ friend's property; excluding squatting) |  |  |
|         | Squat                                                                                                                                                                                                                                                         | Squatting                                                                                       |  |  |





Derived from Ed1Amt to give a weekly amount – (Ed1Amt – Education: What is the total amount paid in the last 3 months?) Education: Who is/was attending the course? (Code 97 for someone outside of the household attending the course)











Derived from TelAcAmt to give a weekly amount – (TelAcAmt – Telephone: How much did the respondent pay last time?) Derived from TelShAmt to give a weekly amount - (TelShamt - Telephone: How much was the respondents share?) By which method does the respondent pay? Acct account budgeting scheme Budget Other or by some other method? Did anyone outside the household, other than the respondents employer, give money for? All all Some or some of the account? Spontaneous - No to both No What is the type of phone service? BT/Mercury landline Merc Mobile phone Mob Cab Cable phone Did anvone outside the household. other than employer, give you the money for? All all Some or some of the account? No Spontaneous - No to both Which of these methods does the respondent use to pay? Debit Direct debit