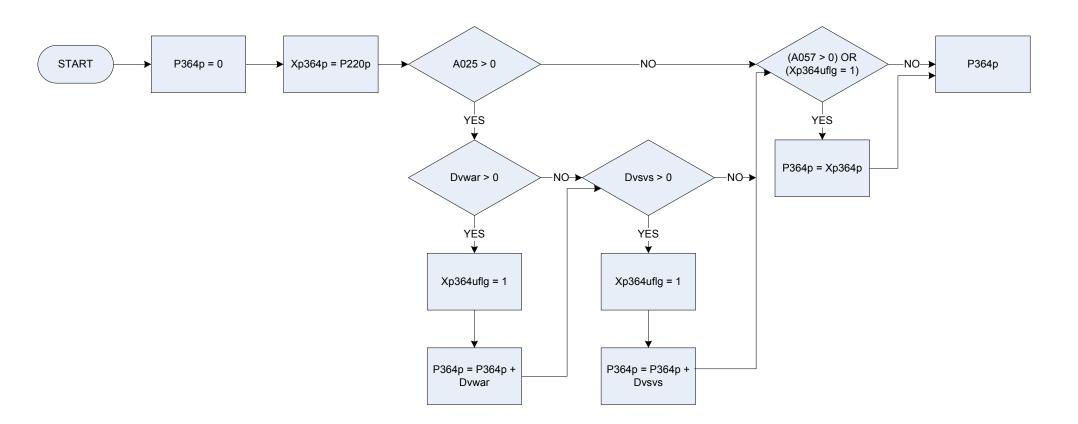

rement / old age / widow pensions received by household members (P033)

P031 Social security benefits included in income calculations (person level)

P033 Social security retirement, old age, widows pensions (person level)





## (P344 - Gross normal weekly household income



<u>KEY</u> P051

Total personal gross income (normal) (person level)

**Xp344** Temporary variable used in calculations - The sum of all total personal gross incomes (normal) for household members (P051)

## (P352 - Gross current income of household



<u>KEY</u>

P053 Xp352 Total personal gross income (current) (person level) Temporary variable used in calculations - The sum of all personal gross incomes (current) received by household members (P053)

650

(P364p - Pensioner income (DE definition) – anonymised \*



| A025      | No of male adults – age 60 but under 65                                                 |  |
|-----------|-----------------------------------------------------------------------------------------|--|
| A057      | Men 65+ women 60+ economically active                                                   |  |
| DvWar     | Derived from AMTBENX to give a weekly average for war disablement pension               |  |
|           | (AMTBENX- What was the amount of benefit last received?)                                |  |
| Dvsvs     | Derived from AMTBENX to give a weekly average for severe disablement benefit            |  |
|           | (AMTBENX- What was the amount of benefit last received?)p                               |  |
| P220p     | Rent/rate/council tax rebate or all