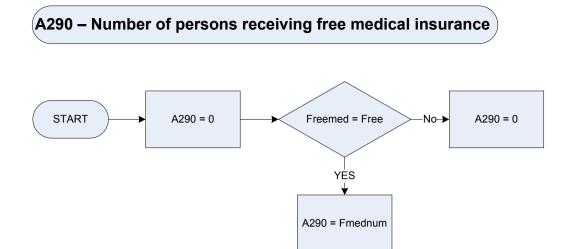

|  |
| Person  | Who sold/owns/uses this vehicle?        |                                                                                             |                                |                  |                                                      |  |
| CarProv | ls this v<br><i>Emp</i>                 | rehicle provided for the respondent's continuous use<br>their employer or spouse's employer | e by: their employer or spouse | e's employer; or | someone else?                                        |  |
|         | Other                                   | or someone else?                                                                            |                                |                  |                                                      |  |



<u>KEY</u>

 Freemed
 Does the respondent's employer provide or pay for any free or subsidised medical insurance?

 Free
 Free Medical insurance

 Subsid
 Subsidised medical insurance

 Neither
 Neither

Fmednum How many people (adults and children) in the household does it cover?





<u>KEY</u>

 Freemed
 Does the respondent's employer provide or pay for any free or subsidised medical insurance?

 Free
 Free Medical insurance

 Subsid
 Subsidised medical insurance

 Neither
 Neither

Fmednum How many people (adults and children) in the household does it cover?

### A3001 – Jobseeker's Allowance (contribution based) – time received



- 2 2 years but less than 3
- **3** 3 years but less than 4
- 4 4 years but less than 5
- 5 5 or more years

### A3002 – Jobseeker's Allowance (contributi