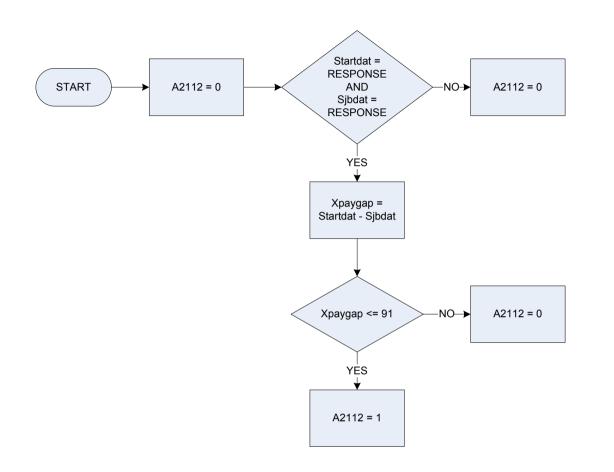

# (A250 – Main job – last pay was received in specified time period

| 4050     | Main inh                                                                                                    | lest services reactived to associated time serviced |  |
|----------|-------------------------------------------------------------------------------------------------------------|-----------------------------------------------------|--|
| A250     | last pay was received in specified time period                                                              |                                                     |  |
|          | 0                                                                                                           | Not recorded                                        |  |
|          | 1                                                                                                           | Received                                            |  |
| Anticpay | If in new job & not yet paid anticipated pay given                                                          |                                                     |  |
|          | 1                                                                                                           | Anticipated pay to be given                         |  |
|          | 2                                                                                                           | Others                                              |  |
| РуРс     | PyPc How long did LAST take home pay cover?                                                                 |                                                     |  |
|          | 1                                                                                                           | Less than a week                                    |  |
|          | 90                                                                                                          | Less than a week                                    |  |
|          | 2                                                                                                           | 2 weeks                                             |  |
|          | 3                                                                                                           | 3 weeks                                             |  |
|          | 4                                                                                                           | 4 weeks                                             |  |
|          | 5                                                                                                           | Calendar month                                      |  |
|          | 7                                                                                                           | 2 calendar months                                   |  |
|          | 8                                                                                                           | 8 times a year                                      |  |
|          | 9                                                                                                           | 9 times a year                                      |  |
|          | 10                                                                                                          | 10 times a year                                     |  |
|          | 13                                                                                                          | 3 months/13 week                                    |  |
|          | 26                                                                                                          | 6 months/26 weeks                                   |  |
|          | 52                                                                                                          | l year, 12 months, 52 weeks                         |  |
| Pydat    | Date last paid (or expect to be paid) a wage or salary                                                      |                                                     |  |
| Startdat | Date when interview with this household was started                                                         |                                                     |  |
| Храудар  | Temporary variable used in calculations - Number of days between last pay date and interview with household |                                                     |  |