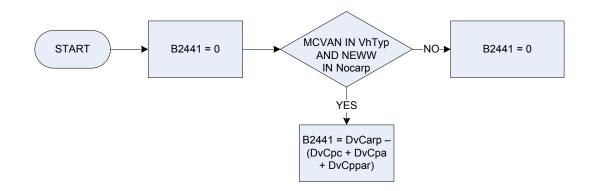

| Home emergency insurance         |  |  |  |
|                   | Other                                                                                                                                              | Other (please specify)           |  |  |  |



DvMorp

Derived from MortProt to give a weekly amount - (MortProt - Mortgage: Does the respondent have a mortgage protection policy to repay this mortgage in the event of sickness/accident, redundancy or death?)

- Yes 1 2 No





(B2241 – Electricity – standing order (combined account) - amount







(B2332 – Electricity (combined account) pre-payment meter – amount



## (B2441 – Vehicle cost of new motor caravan outright



| <u>KEY</u> |                                                                                                                                                                    |        |                                                                                  |   |
|------------|--------------------------------------------------------------------------------------------------------------------------------------------------------------------|--------|----------------------------------------------------------------------------------|---|
| DvCarp     | Derived from Carpamt to give a weekly amount – (Carpamt – Vehicles: How much was the cash price of this vehicle, BEFORE taking off any part exchange or trade-in?) | VhTyp  | ls the vehicle:<br><b>Car</b> a car,