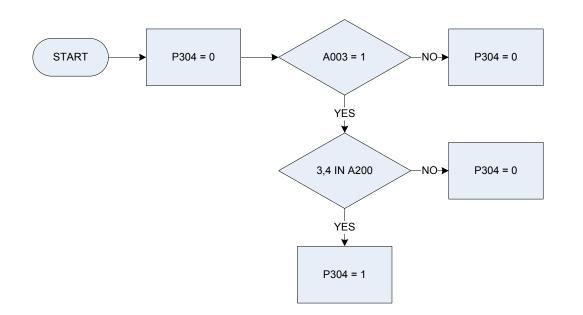

| Owned by Rental Purchase                          |  |
|      | 7                                                             | Owned Outright                                    |  |
|      | 8                                                             | Rent Free                                         |  |
| B010 | Rents/rates – last net payment                                |                                                   |  |
| B020 | Net rent – service charge deducted                            |                                                   |  |
| B230 | Rent rebate – amount received including non – sep rate rebate |                                                   |  |

#### 638





# (P304 - Household Reference Person unemployed



| A003                  | Household Reference Person (HRP) |                                                                                |  |
|-----------------------|----------------------------------|--------------------------------------------------------------------------------|--|
|                       | 1                                | HRP                                                                            |  |
|                       | 2                                | Not HRP                                                                        |  |
| A200                  | Employment status                |                                                                                |  |
|                       | 0                                | Not recorded