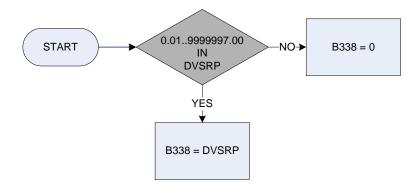

---------------------------------------------------------------------|
|         | 1 "before tax"                                                                       |
|         | 2 "after tax"                                                                        |
| Dvbon   | Derived from BonAm to give a weekly amount - (BonAm - Pay: How much was this bonus?) |
| Xb330   | Temporary variable used in calculations: Bonus earnings - net amount                 |
|         |                                                                                      |

(B333 – National savings investment account – interest received)





## (B335 – Guardian's allowance – amount received





### (B337 – Child benefit last amount received



# B338 – State retirement pension – last amount received



#### (B339 – Widow's Pension, Bereavement Allowance, Widowed Parent's Allowance - amount of last payment



DVWid





DvAFCS DvWWP Derived from response to Benamt to give a weekly amount for Armed Forces Compensation Scheme (Benamt: How much did the respondent get last time for this benefit?) Derived from response to Benamt to give a weekly amount for War Widows' Pension Scheme (Benamt: How much did the respondent get last time for this benefit?)

## (B341 – Maternity allowance – amount received



## (B342 - Statutory maternity pay - amount received



#### B342 - Statutory maternity pay - amount received



#### <u>KEY</u>

\* Respondents in January, February and March samples are routed differently due to the changes made for the new financial year \*\* To calculate amount of Statuto