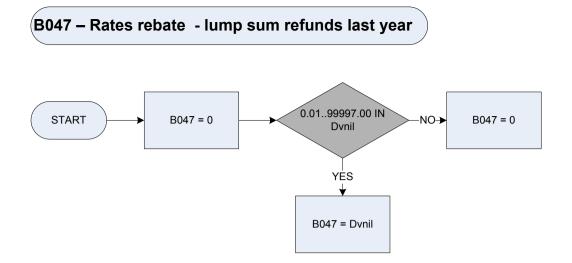

he respondent allowed: a 25% discount; or a 50% discount?         D25       25% discount         D50       50% discount?     |



DvnihbDerived from RateDed to give a weekly amount - (RateDed - Northern IrelandRates: How much was deducted?)DvnilDerived from HbLAmt to give a weekly amount - (HbLAmt - Northern Ireland Rates: How much has the respondent received in lump sum rates rebates in the last 12 months?)DvnirDerived from PayRAmt to give a weekly amount - (PayRAmt - Northern Ireland Rates: How much did the respondent pay last time?)HbbefaftWas the amount the respondent paid last time in rates before or after deduction of the rates rebate?

# (B038p – Council tax – last payment weekly amount)



Ctpcnt



YĖS

B038u = B038u -Dvawat

<u>KEY</u>

Dvawat Dvct1





B029p

Ctrbpcnt

















| Ctdisab   | Was council tax bill reduced to a lower band because there is a disabled       |                                 |         |                     |
|-----------|--------------------------------------------------------------------------------|---------------------------------|---------|---------------------|
| etaloub   | person in the household?                                                       | COUNCIL TAX MULTIPLYING FACTORS |         |                     |
|           | 1 Yes                                                                          |                                 |         |                     |
|           | 2 No                                                                           | Council Tax Band                | FactorA | FactorB