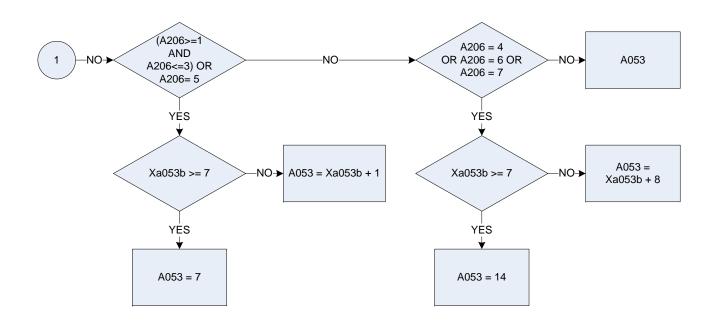

#### 20

6

7

A220

**Xa057** Temporary variable used in calculations

Ret unoc over min ni age

Unoc - under min ni age

Usual weekly hours (exc breaks & overtime)