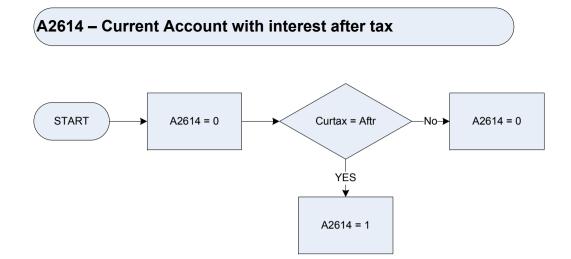

rded
- 1 National Savings Bank investment account

In the last 12 months, has respondent had any interest credited to a National Savings (Post Office) Investment account?

1 Yes

2 No





Other account with interest before tax

0 Not recorded

1 Other account before tax

OthSVtax Is the interest received AFTER or BEFORE tax? Aftr After tax Befor Before tax



A2612 Other account with interest after tax

0 Not recorded

1 Bank\building society account after tax

OthSVtax Is the interest received AFTER or BEFORE tax? Aftr after tax Befor before tax

### (A2613 – Current Account with interest before tax



<u>KEY</u>

A2613 Other account with interest before tax

0 Not recorded

1 Other account before tax

Curtax Is the interest received AFTER or BEFORE tax? Aftr After tax Befor Before tax



Current account with interest after tax

0 Not recorded

1 Bank\building society account after tax

Curtax Is the interest received AFTER or BEFORE tax? Aftr after tax Befor before tax





Bank\Build Societies Account with interest before tax

0 Not recorded

- 1 Bank\building soc account before tax
- Bktax Is the interest received AFTER or BEFORE tax? Aftr After tax Befor Before tax





A2618 Bank\Building Societies Account with interest after tax

- 0 Not recorded
- 1 Bank\building society account after tax

| Bktax | Is the interest received AFTER or BEFORE tax? |            |  |
|-------|-----------------------------------------------|------------|--|
|       | Aftr                                          | after tax  |  |
|       | Befor                                         |