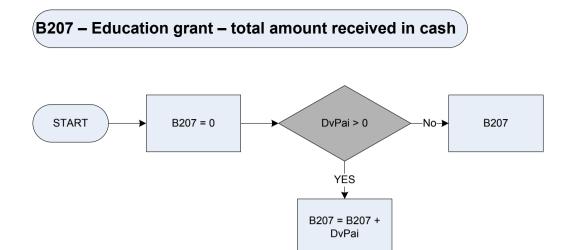

|  |
| Unemp    | Unemployment insurance                                                                                     |  |
| Redun    | Redundancy insurance                                                                                       |  |
| Credit   | Credit card protection insurance                                                                           |  |
| ldent    | Identity fraud                                                                                             |  |
| Anim     | Animal/pet insurance                                                                                       |  |
| Other    | Other (please specify)                                                                                     |  |







#### B216 – Bus + tube and/or rail season

<u>KEY</u>



 DvSea
 Derived from SeasVal to give a weekly amount – (SeasVal – Season Tickets: How much did the respondent pay for their season ticket?)

 SeasCod
 Expenditure Code: Season tickets

 SeasFin
 Expenditure Code: Season tickets

 73511
 Combined fare season tickets





 DvSea
 Derived from SeasVal to give a weekly amount – (SeasVal – Season Tickets: How much did the respondent pay for their season ticket?)

 SeasCod
 Expenditure Code: Season tickets

 SeasFin
 Expenditure Code: Season tickets

 73211
 Bus and coach season tickets





#### B219 - Water travel season ticket













# (B229 – Medical insurance – total amount premium



| DvMins   | Derived from Mi | Derived from MinsAmt to give a weekly amount - (MinsAmt -