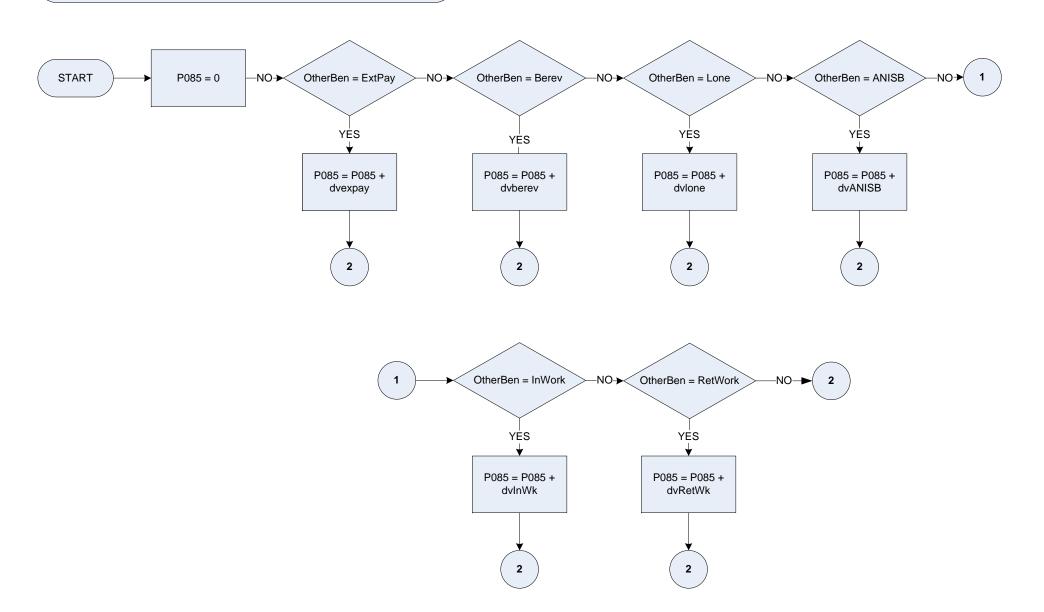

|
| B4163        | Interest received – Bank / Building Society after tax                                                       |

## (P082 – Interest & tax on gilt-edge & war loans







### (P084 – Maternity allowance – amount currently received



<u>KEY</u>

B341

| A240 | Maternity allowan | nce - receiving at presen |
|------|-------------------|---------------------------|
|      | materinty anowar  | ice receiving at preser   |

- 0 Not receiving at present
  - 1 Receiving at present
- Maternity allowance amount received

DvMA Derived from response to Benamt to give a weekly amount for Maternity Allowance (Benamt: How much did the respondent get last time for this benefit?)

### (P085 – Any other benefit – amount currently received



## (P085 – Any other benefit – amount currently received



<u>Key</u>

| DVAN   | ISB   | DV for any National Insurance or State Benefit not mentioned earlier                                                                            |  |  |
|--------|-------|-------------------------------------------------------------------------------------------------------------------------------------------------|--|--|
| Dvber  | ev    | DV for Bereavement Payment                                                                                                                      |  |  |
| DvCW   | /PAmt | Dv for Cold Weather payment                                                                                                                     |  |  |
| Dvlwc  | ;     | DV for In-Work Credit