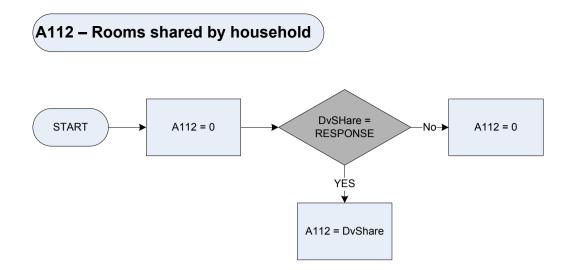

nce a month)    |  |
|         | Fueldir                                | Fuel direct/direct from benefits                                       |  |
|         | FxAnBil                                | Fixed Annual Bill (however much gas/electricity is used) e.g. StayWarm |  |
|         | Othmetg                                | Other                                                                  |  |
|         | NA                                     | Not applicable                                                         |  |
|         | Dknw                                   | Don't know                                                             |  |
|         |                                        |                                                                        |  |







(A114 – Rooms in accommodation - total



A112



### (A117 – Number of new cars/vans bought in last 12 months



\*If the household has bought more than one car by any of these methods then these are all added to the total amount for A117

Vhtyp

car

Ivan

mcycle

mcvan

other

Was the respondent's vehicle:

a car

a light van

a motor cycle

a motor caravan

some other motor vehicle



\*If the household has bought more than one second-hand car by any of these methods then these are all added to the total amount for A118

Sec

car

Ivan

mcycle

mcvan other

Date of interview

Startdat

Vtyp

Second-hand

Was the respondent's vehicle:

a car

a light van

a motor cycle a motor caravan

some other motor vehicle



# A121 – Tenure type

| κ   | FΥ |
|-----|----|
| ••• |    |

| A121