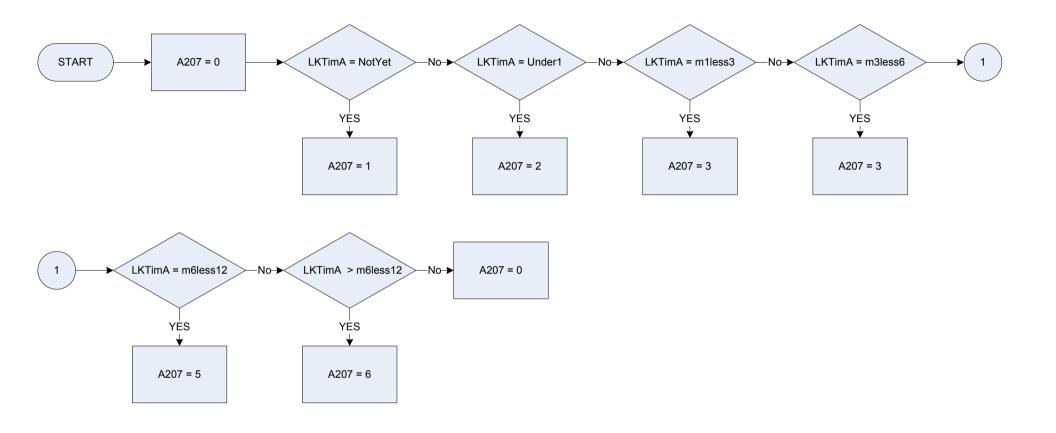

## (A207 – Time spent looking for a paid work or a place on a government scheme)

| <u>KEY</u> |                                        | LKTimA | How long has the | respondent been looking for paid work/a place on a government scheme/an additional or replacement job? |
|------------|----------------------------------------|--------|------------------|--------------------------------------------------------------------------------------------------------|
|            |                                        |        | NotYet           | Not yet started                                                                                        |
| A207       | Time spent looking for paid work place |        | Under1           | Less than 1 month                                                                                      |
|            | 0 Not going to look at all             |        | m1less3          | 1 month but less than 3 months                                                                         |
|            | 1 Not yet started to look              |        | m3less6          | 3 months but less than 6 months                                                                        |
|            | 2 Less than 1 month                    |        | m6less12         | 6 months but less than 12 months                                                                       |
|            | 3 1 month but less than 3 months       |        | m12les18         | 12 months but less than 18 months                                                                      |
|            | 4 3 months but less than 6 months      |        | m18les2y         | 18 months but less than 2 years                                                                        |
|            | 5 6 months but less than 12 months     |        | y2less3          | 2 years but less than 3 years                                                                          |
|            | 6 12 months or more                    |        | y3less4          | 3 years but less than 4 years                                                                          |
|            |                                        |        | y4less5          | 4 years but less than 5 years                                                                          |
|            |                                        |        | y5Plus           | 5 years or more 22                                                                                     |