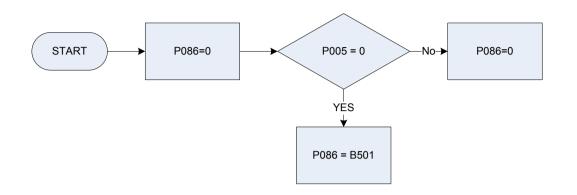

Authority                                                                                                |  |  |
| Winter | r     | In the last 12 months, has the respondent received a winter fuel payment in their own right?                                                    |  |  |
|        |       | Yes                                                                                                                                             |  |  |
|        |       | No                                                                                                                                              |  |  |
|        |       |                                                                                                                                                 |  |  |







## P108 – New cars – purchase price

| CashHP<br>HP2Fin = 71112<br>HP2Fin = 92115<br>Hpdatm<br>Hpdaty<br>HPFin<br>Hpm<br>HpnPsn<br>HPPrice<br>HpPsn<br>Hpy<br>LnAge<br>LnFin = 71112<br>LnFin = 92115 | Weekly equivalent value of the cash price<br>Hire purchase (HP)expenditure code: Loan/HP purchase of new car/van<br>Hire purchase (HP) expenditure code: Loan/HP purchase of new motor caravan<br>Hire Purchase: In which month did respondent obtain the item or service?<br>Hire Purchase: In which year did respondent obtain the item or service?<br>Hire Purchase: In which wonth did respondent obtain the item or service?<br>Hire Purchase: In which month did respondent obtain the item or service?<br>Hire Purchase: Who entered this agreement?<br>Hire Purchase: Who entered this agreement?<br>Hire Pu