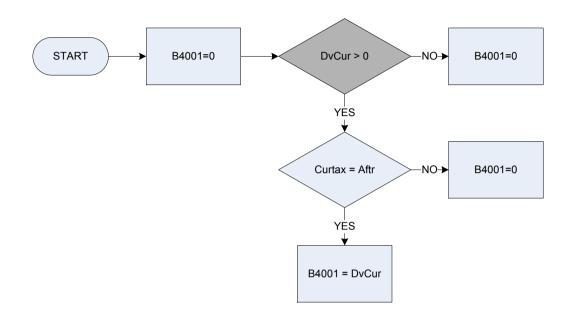

|  |
| XB3263   | Temporary variable used in calculations – Second subsidiary job: Self employed – amount of gross income.     |  |
|          | This temporary variable is used to calculate and store the total amount of Income tax and National Insurance |  |
|          | paid by the respondent; this is used later in the routing.                                                   |  |





DVSRP

Derived from response to Benamt to give weekly amount for State Retirement Pension (Benamt: how much did the respondent get last time for this benefit?)







**DvCur** Derived from CurAmt to give a weekly amount – (CurAmt – Current Account: What was the total interest over the last 12 months?)

**Curtax** Is the interest received AFTER or BEFORE tax?

Aftr After tax,





DvCur Derived from CurAmt to give a weekly amount - (CurAmt - Current Account: What was the total interest over the last 12 months?)

**Curtax** Is the interest received AFTER or BEFORE tax?

Aftr After tax,





**Dvbk** Derived from BkAmt to give a weekly amount – (*BkAmt - Bank: What was the total interest over the last 12 months?*)

Bktax Is the interest received AFTER or BEFORE tax?

Aftr After tax





**Dvbk** Derived from BkAmt to give a weekly amount – (BkAmt – BANK: What was the total interest over the last 12 months?)

Bktax Is the interest received AFTER or BEFORE tax?

Aftr After tax,





**DvCur** Derived from CurAmt to give a weekly amount – (CurAmt – Current Account: What was the total interest over the last 12 months?)

**Curtax** Is the interest received AFTER or BEFOR