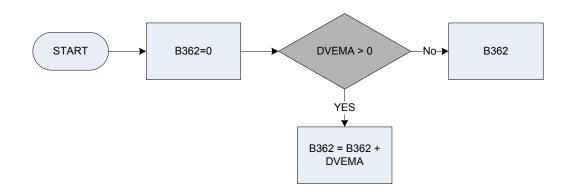

eived



| Dvann  | Derived from AnnVal to give a weekly amount – (AnnVal - Education: What is the current annual value of the grant?)                  |
|--------|-------------------------------------------------------------------------------------------------------------------------------------|
| Dvann1 | Derived from AnnFees to give a weekly amount – (AnnFees - Education: What is the current annual value of the grant including fees?) |
| Dvpai  | Derived from PaidDir to give a weekly amount – (PaidDir - Education: How much of the grant is paid direct to [name]?)               |
| Source | Source of the grant: State, Pension                                                                                                 |

### (B362 – Educational maintenance allowance – amount received















# (B368 – Working Tax Credit – last amount received



### B369 - Child Tax Credit received as a benefit







| B368   | Working Tax Credit -last amount received as a benefit, excludes amounts where CTC and WTC are paid in combination                         |  |
|--------|-------------------------------------------------------------------------------------------------------------------------------------------|--|
| B369   | 369 Child tax Credit - last amount received as a benefit, excludes amounts where CTC and WTC are paid in combination                      |  |
| ComBWk | ComBAm Weekly amount.                                                                                                                     |  |
| TCEver | Has the respondent ever received any tax credit