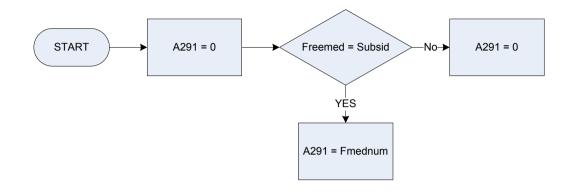

- AtAll Attendance Allowance
- **SDA** Severe Disablement Allowance
- IB Incapacity Benefit
- **IIDB** Industrial Injuries Disablement Benefit
- None None of these

A2281 = Weeks

| WageBen | <ul> <li>the respondent at present receiving any of these state benefits in their own right, that is where they are the named recipient?</li> <li>IniCred Universal Credit</li> <li>Universal Credit</li> <li>Housing Benefit</li> <li>WTC Working Tax Credit (excluding any childcare element of Working Tax Credit)</li> <li>Child Tax Credit (including any childcare element of Working Tax Credit)</li> <li>Income Support</li> <li>Jobseeker's Allowance</li> <li>SA Employment and Support Allowance</li> <li>FareAll Carer's Allowance</li> <li>None of these</li> </ul> |
|---------|----------------------------------------------------------------------------------------------------------------------------------------------------------------------------------------------------------------------------------------------------------------------------------------------------------------------------------------------------------------------------------------------------------------------------------------------------------------------------------------------------------------------------------------------------------------------------------|
| Weeks   | or how long has the respondent been on this benefit?IpTwoUp to 2 yearsesThre2 years but less than 3esFour3 years but less than 4esFiv4 years but less than 5IoreFiv5 or more years                                                                                                                                                                                                                                                                                                                                                                                               |