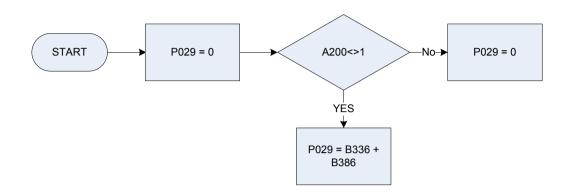

## (A240 – Maternity allowance receiving at present

| ĸ | Ē | - 1 | v |  |
|---|---|-----|---|--|
| n |   |     | L |  |

| A240 | Maternity allowance - receiving at present |
|------|--------------------------------------------|
| -    | ···· ··· ··· ··· ··· ··· ··· ··· ··· ·     |

- Not applicable Receiving at present 0 1

| KidBen | Is the respondent at | t present receiving any of these state benefits in their own right - that is, where they are the named recipient? |
|--------|----------------------|-------------------------------------------------------------------------------------------------------------------|
|        |                      |                                                                                                                   |

ChildBen Child Benefit GuardAll Guardian's Allowance Maternity Allowance None of these MatAll None

<u>KEY</u>

| A241   | Pension Credit - receiving at present                                                                                                 |                                                                                                           |  |
|--------|---------------------------------------------------------------------------------------------------------------------------------------|-----------------------------------------------------------------------------------------------------------|--|
|        | 0                                                                                                                                     | Not applicable                                                                                            |  |
|        | 1                                                                                                                                     | PC currently received                                                                                     |  |
| PenBen | Is the respondent, at present receiving any of these state benefits in their own right - that is, where they are the named recipient? |                                                                                                           |  |
|        | PenCred                                                                                                                               | Pension Credit                                                                                            |  |
|        | SRP                                                                                                                                   | State Retirement Pension                                                                                  |  |
|        | WidBen                                                                                                                                | Widow's Pension, Bereavement Allowance, Widowed Parent's Allowance (formerly Widowed Mother's Allowance)  |  |
|        | AFCS                                                                                                                                  | Armed Forces Compensation Scheme (formerly War Disablement Pension), including Guaranteed Income Payments |  |
|        | WarWid                                                                                                                                | War Widow's/Widower's Pension (and any related allowances)                                                |  |
|        | None                                                                                                                                  | None of these                                                                                             |  |