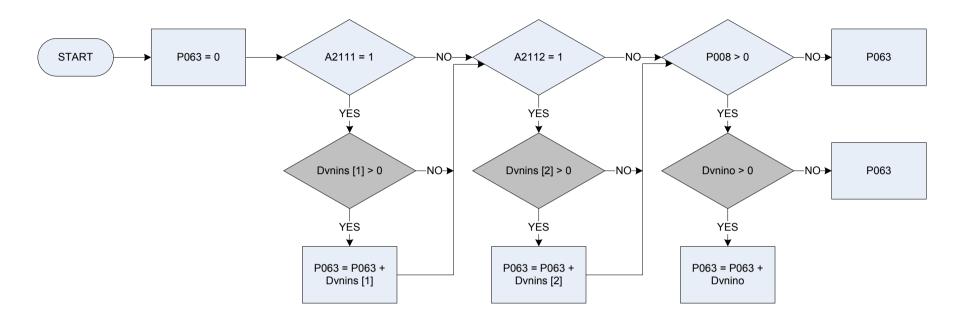

eived
- B418 Severe disablement benefit last received amount
- B421 Attendance allowance last amount received
- B3881 Retirement Pension Usual amount received

# (P062 – Pensioner income - applying 13 week rule)



| KEY  |                                                 |
|------|-------------------------------------------------|
| A004 | Sex<br>1 "Male"<br>2 "Female"                   |
| A005 | Age                                             |
| P008 | Normal gross wage, salary (13 week rule)        |
| P024 | Job Seekers Allowance – current                 |
| P025 | Income support amount received                  |
| P026 | Incapacity benefit - amount received at present |
| P038 | Pension credit amt received- current            |

### (P063 – NI employees contribution, 13 week rule



<u>KEY</u>

A2111First subsidiary job - employment: paid in last 13 weeksA2112Second subsidiary job - employment: paid in last 13 weeksDvninoDerived from PyNINO - Pay: How much was deducted as a National Insurance Contribution?DvninsDerived from SJbNINO - Subsidiary Job: How much was deducted as National Insurance Contribution?P008Normal gross wage, salary (13 week rule)

# (P065 – Take home pay - last time paid (main)



| <u>KEY</u>               |                                                                                                                                                                                                                                                             |
|--------------------------|-------------------------------------------------------------