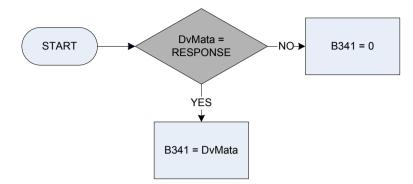

ive a weekly amount - (BonAm - Pay: How much was this bonus?) |  |  |
| Xb330 Temporary variable used in calculations: Bonus earnings - net amount |                                                                                      |  |  |
|                                                                            |                                                                                      |  |  |

(B333 – National savings investment account – interest received)





#### (B335 – Guardians allowance – amount received





# (B338 – Retirement pension (National Insurance)



<u>KEY</u>

DVNIPen

# (B339 – NI widows benefit - amount of last payment )



# (B340 – War disability pension | Widows pension - amount received



DvWar

# (B341 – Maternity allowance – amount received



# (B342 - Statutory maternity pay - amount received



#### (B342 - Statutory maternity pay - amount received



#### <u>KEY</u>

\* Respondents in January, February, March or April samples are routed differently due to the the changes made for the new financial year \*\* To calculate amount of Statutory Maternity Pay, the respondent's income is multiplied by 0.9, as Statutory Maternity Pay is 90% of income

| Dvusgr<br>Ina254 | Derived from UsGroPay to give a weekly amount- (UsGroPay - Pay: What does/did the respondent usually receive each time they are/were paid, BEFORE all deductions?)<br>Was the last take home pay the amount the respondent usually receives? |                                                   |  |
|------------------|---------------------------------------------------