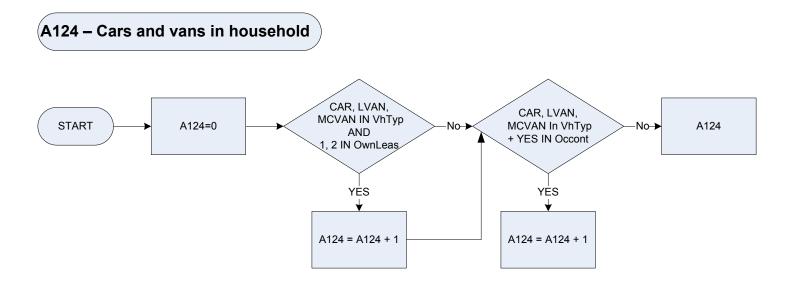

| Morg              | Buying it with the help of a mortgage or loan                                                  |
|                                         | Share             | Pay part rent and part mortgage (shared ownership)                                             |
|                                         | Rent              | Rent it                                                                                        |
|                                         | RentF             | Live here rent-free (including rent-free in relative's/friend's property; excluding squatting) |
|                                         | Squat             | Squatting                                                                                      |



| Occont  | Does the                                             | Does the respondent have continuous use of the vehicle at present? |  |
|---------|------------------------------------------------------|--------------------------------------------------------------------|--|
|         | 1                                                    | Yes                                                                |  |
|         | 2                                                    | No                                                                 |  |
| Ownleas | Is the vehicle privately owned or leased at present? |                                                                    |  |
|         | Own                                                  | Privately owned at present