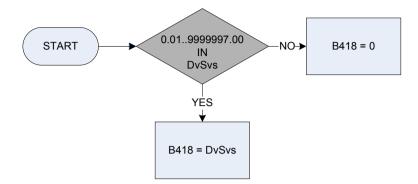

------------------------------------------------------------------------------------------------------------------------|
| Taxtime | Was the interest received AFTER or BEFORE tax was deducted?                                                                               |

1 After tax

2 Before tax







<u>KEY</u>

Derived from BkAmt to give a weekly amount – (*BkAmt* – *Bank: What was the total interest over the last 12 months?*) Is the interest received AFTER or BEFORE tax? Dvbk Bktax 1 After tax

2 Before tax





<u>KEY</u>

Derived from BkAmt to give a weekly amount – (*BkAmt* – *Bank: What was the total interest over the last 12 months?*) Is the interest received AFTER or BEFORE tax? Dvbk Bktax 1 After tax

2 Before tax

B418 - Severe disablement benefit - last received - amount



## (B421 – Attendance allowance last amount received)





#### (B501 – Private Benefits amount received at present)



\*\*1 "Receiving benefit at present"

## (B510 – Jobseeker's Allowance (contribution based) - last amount received



B511 – Jobseeker's Allowance (income based) – amount received



# (B513 – Employment and Support Allowance (contribution based) - last amount received



| <b>VEV</b> |  |
|------------|--|
| NEI        |  |
|            |  |

| DVESA   | Derived for ESA (contribution based) to give a weekly amount – (DVESA – Benefits: How much was received last time                                       |  |
|---------|--------------------------------------------------------------------------------------------------------------------------------------------------------