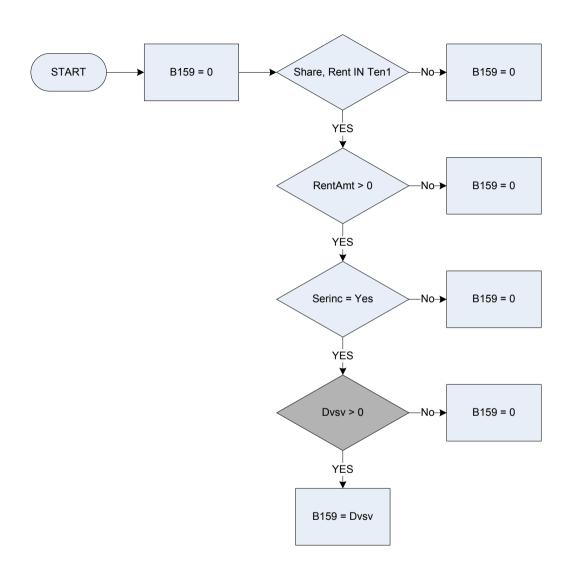

| or a pension mortgage where your mortgage payments cover interest only?                            |  |
|                    | PEP                                                                                                                                                                      | or a PEP, ISA or Unit Trust mortgage?                                                              |  |
|                    | СОМВО                                                                                                                                                                    | or BOTH an endowment (or pension) mortgage AND a repayment mortgage?                               |  |

# (B159 – Service charge included in rent - amount)



| Dvsv    | Derived from ServAmt to give a weekly amount – (ServAmt – Rent: How much, in total, was included for the services in the rent which the respondent mentioned?)                                                                                                |                                                                                                 |  |
|---------|---------------------------------------------------------------------------------------------------------------------------------------------------------------------------------------------------------------------------------------------------------------|-------------------------------------------------------------------------------------------------|--|
| RentAmt | How much rent did the respondent's household act