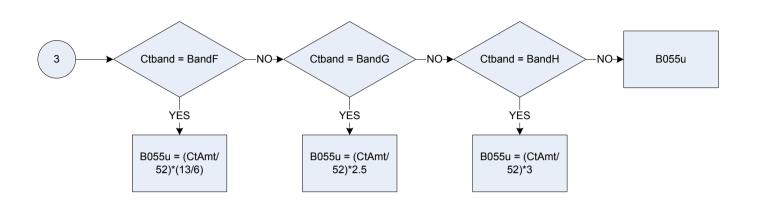

|
| CtdisaB | Was the respon  | dent's council tax bill reduced to a lower band because there is a disabled person in t | he household? |                                                             |
|         | 1               | Yes                                                                                     |               |                                                             |
|         | 2               | No                                                                                      |               | /1/                                                         |

#### (B055u – Council sewerage tax – basic weekly amount payable



#### (B055u – Council tax – amount of discount for disabled





#### (B055u – Council tax – amount of discount for disabled



<u>KEY</u> CtAmt

| CtAmt   | How much cour    | ncil tax did the respondent actually pay last time, after deducting any discounts or benefits? Band A - England, Wales and Scotland only |
|---------|------------------|------------------------------------------------------------------------------------------------------------------------------------------|
| Ctband  | Which Council 7  | Fax band the accommodation is in?                                                                                                        |
|         | BandA            | Band A                                                                                                                                   |
|         | BandB            | Band B