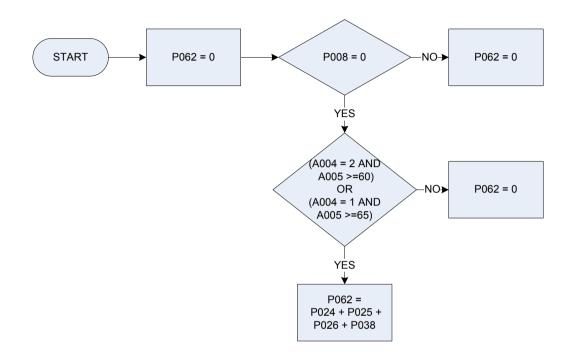

d | dustrial injury disable     | ment benefit – current    |       |
| Inc | come support amount         | t received                |       |
| Pe  | ension credit amt rece      | eived- current            |       |

<u>KEY</u> A004

A005 B340 B394 B418

P008 P016 P025

P038

215



#### A004

1

Sex

1 Male 2 Female

#### A005 Age

- **P016** Industrial injury disablement benefit current
- P028 Social security benefits concurrent with earnings
- B339 NI widows benefit amount of last payment
- B340 War disability | widows pension amount received
- B394 Christmas bonus amount received
- B418 Severe disablement benefit last received amount
- B421 Attendance allowance last amount received
- B3881 Retirement Pension Usual amount received

# (P062 – Pensioner income - applying 13 week rule)



| KEY  |                                                 |
|------|-------------------------------------------------|
| A004 | Sex<br>1 "Male"<br>2 "Female"                   |
| A005 | Age                                             |
| P008 | Normal gross wage, salary (13 week rule)        |
| P024 | Job Seekers Allowance – current                 |
| P025 | Income support amount received                  |
| P026 | Incapacity benefit - amount received at present |
| P038 | Pension credit amt received- current            |

### (P063 – NI employees contribution, 13 week rule



<u>KEY</u>

A2111First subsidiary job - employment: paid in last 13 weeksA2112Second subsidiary job - employment: paid in last 13 weeksDvninoDerived from PyNINO - Pay: How much was deducted as a National Insuran