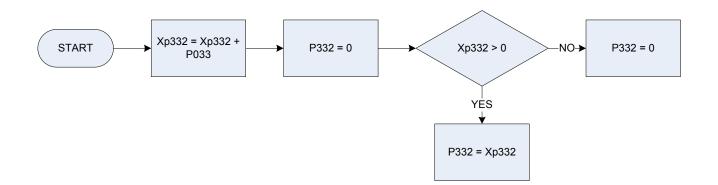

s (P014) Xp308





P011 Xp312 Gross wage - last time paid - (13 week rule subsidiary) (person level) Temporary variable used in calculations - The sum of all gross wages / salaries from subsidiary jobs received by household members the last time they were paid (P011)





Income from subsidiary self-employment (person level) Income from self-employment (main) (person level)

Xp320 Temporary variable used in calculations - The sum of all Income from self-employment received by household members (P037, P047)









P049 Income from pensions, annuities (person level) Xp328

<u>KEY</u>

Temporary variable used in calculations - The sum of all income from annuities, pensions received by household members (P049)

561

(P332 – Social security retirement / old age / widows pension - household



**P033** Social security retirement, old age, widows pensions (person level)

**Xp332** Temporary variable used in calculations - The sum of all income from social security retirement/ old age/ widows pensions received by household members (P033)

#### (P336 - Other social security benefits - household



**Xp336** Temporary variable used in calculations - The sum of all social security benefits included in income calculations received by household members (P031)

Xp332 Temporary variable used in calculations – The sum of all social security retirement / old age / widow pensions received by household members (P033)

P031 Social security benefits included in income calculations (person level)

P033 Social security retirement, old age, widows pensions (person level)









Total personal