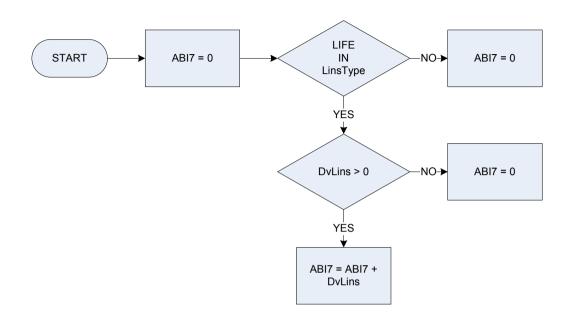

|                                              |  |  |  |  |
|                    | Endow                                                                                                                                        | Endowment (including endowment savings plan) |  |  |  |  |
|                    | Life                                                                                                                                         | Life (excluding fixed term) or death         |  |  |  |  |
|                    | Fixed term life (including retirement policy, capital accumulation plan                                                                      |                                              |  |  |  |  |

Other Other

# (ABI7 – Life (excluding fixed term) or death



| DvLins<br>LinsType | Derived from LinsAmt to give a weekly amount – (LinsAmt - Other Insurance: How much was the last payment?) Life insurance: Type of policy |                                                                         |  |  |  |
|--------------------|-------------------------------------------------------------------------------------------------------------------------------------------|-------------------------------------------------------------------------|--|--|--|
|                    | Annuity                                                                                                                                   | Annuity                                                                 |  |  |  |
|                    | Endow