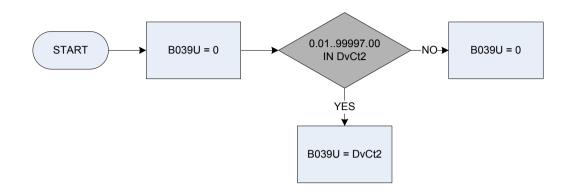

% discount?                                                                                                                           |



 Dvnihb
 Derived from RateDed to give a weekly amount - (RateDed - Northern IrelandRates: How much was deducted?)

 Dvnil
 Derived from HbLAmt to give a weekly amount - (HbLAmt - Northern Ireland Rates: How much has the respondent received in lump sum rates rebates in the last 12 months?)

 Dvnir
 Derived from PayRAmt to give a weekly amount - (PayRAmt - Northern Ireland Rates: How much did the respondent pay last time?)

 Hbbefaft
 Was the amount the respondent paid last time in rates before or after deduction of the rates rebate?

# (B038p – Council tax – last payment weekly amount)



<u>KEY</u>

B029p Ctpcnt



Dvawat Dvct1





<u>KEY</u> B029p













 Dvrtws
 Derived from WsincAmt to give a weekly amount - (WsincAmt – Rent: How much was included for water/sewerage in the amount mentioned?)

 Dvsewa
 Derived from SewAmt to give a weekly amount - (SewAmt – Sewerage/Water Rates: How much did the respondent actually pay last time for sewerage rates/charges?)

 Dvwata
 Derived from WatAmt to give a weekly amount - (WatAmt – Water Rates: How much did the respondent actually pay last time for water rates?)

 Dvwsew
 Derived from WsewAmt to give a weekly amount - (WsewAmt – Sewerage/Water Rates: How much did the respondent actually pay last time for sewerage/water rates?)

 Dvmsew
 Derived from WsewAmt to give a weekly amount - (WsewAmt – Sewerage/Water Rates: How much did the respondent actually pay last time for sewerage/water rate