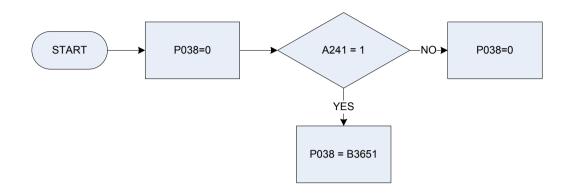

## A241 – Pension Credit – receiving at present

| <u>KEY</u> |  |
|------------|--|
| A241       |  |

| A241  | Pension Credit -  | Pension Credit - receiving at present                                                                           |  |  |
|-------|-------------------|-----------------------------------------------------------------------------------------------------------------|--|--|
|       | 0                 | Not applicable                                                                                                  |  |  |
|       | 1                 | PC currently received                                                                                           |  |  |
| Ben2Q | Is the respondent | t, at present receiving any of these benefits in their own right - that is, where they are the named recipient? |  |  |
|       | JSA               | Jobseeker's Allowance(JSA)                                                                                      |  |  |
|       | PC                | Pension Credit                                                                                                  |  |  |
|       | IncSupp           | Income Support                                                                                                  |  |  |
|       | IncapBen          | Incapacity Benefit                                                                                              |  |  |
|       | ESA               | Employment and Support Allowance {LF added 04/08/08}                                                            |  |  |
|       | MatAllw           | Maternity Allowance                                                                                             |  |  |
|       | IndDisab          | Industrial Injury Disablement Benefit                                                                           |  |  |
|       | None              | None of these                                                                                                   |  |  |