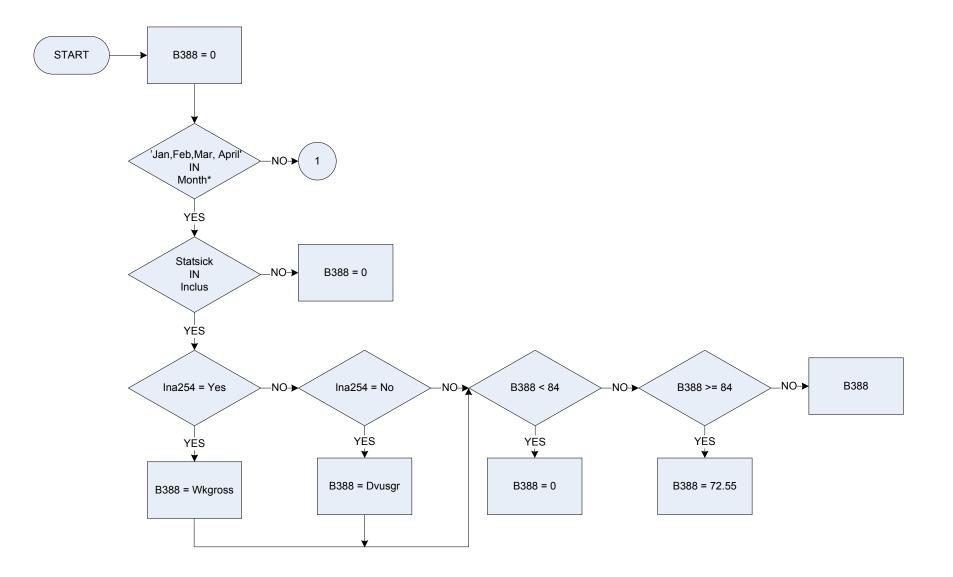

### A254 – Last take home pay – normal/not normal amount

- A254 Last take home pay is this the amount usually received by respondent?
  - 0 Not recorded
  - 1 Normal
  - 2 Not normal
- INA254 Was the last take home pay the amount the respondent usually receives?
  - 1 Yes
  - **2** No
  - 3 No usual amount

# A274 – Statutory maternity pay – received at present

| VEV |
|-----|
| NEI |
|     |

| A274 |
|------|
|------|

| A274   | Statutory maternity pa  | y received at pres                                |
|--------|-------------------------|---------------------------------------------------|
|        | 0                       | Not applicable                                    |
|        | 1                       | Receiving at present                              |
| INCLUS | Did the respondent's la | ast wage/salary include any of these items?       |
|        | StatSick                | Statutory Sick Pay                                |
|        | MatStat                 | Statutory Maternity Pay                           |
|        | PatStat                 | Statutory Paternity Pay                           |
|        | AdopStat                | Statutory Adoption Pay                            |
|        | TaxRefnd                | Income Tax Refund                                 |
|        | MileAllw                | Mileage Allowance or fixed allowance for motoring |
|        | MotExpen                | Motoring Expenses Refund                          |
|        | None                    | None of these                                     |

### A279 – Statutory sick pay – receiving at present

| <u>KEY</u> |                                                                                                             |                                                                                                                                                                                                                                                                                |
|------------|-------------------------------------------------------------------------------------------------------------|--------------------------------------------------------------------------------------------------------------------------------------------------------------------------------------------------------------------------------------------------------------------------------|
| A279       | Statutory sick pay<br>0<br>1                                                                                | r - receiving at present<br>Not applicable<br>Receiving at present                                                                                                                                                                                                             |
| INCLUS     | Did the responder<br>StatSick<br>MatStat<br>PatStat<br>AdopStat<br>TaxRefnd<br>MileAllw<br>MotExpen<br>None | nt's last wage/salary include any of these items?<br>Statutory Sick Pay<br>Statutory Maternity Pay<br>Statutory Paternity Pay<br>Statutory Adoption Pay<br>Income Tax Refund<br>Mileage Allowance or fixed allowance for motoring<br>Motoring Expenses Refund<br>None of these |