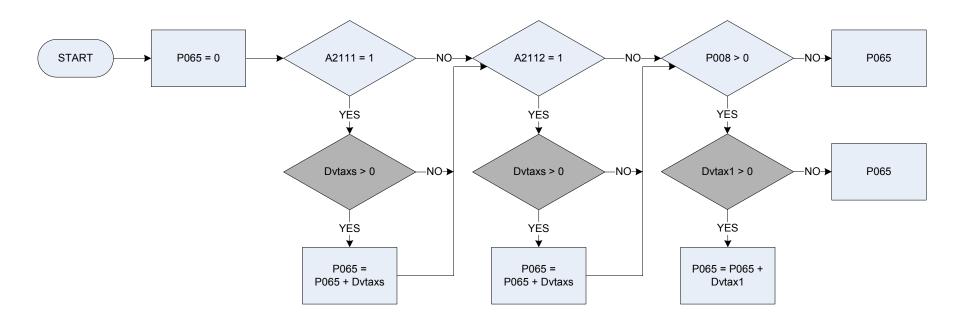

|
| P008 | Normal gross wage, salary (13 week rule)        |
| P024 | Job Seekers Allowance – current                 |
| P025 | Income support amount received                  |
| P026 | Incapacity benefit - amount received at present |
| P038 | Pension credit amt received- current            |

### (P063 – NI employees contribution, 13 week rule



<u>KEY</u>

A2111First subsidiary job - employment: paid in last 13 weeksA2112Second subsidiary job - employment: paid in last 13 weeksDvninoDerived from PyNINO - Pay: How much was deducted as a National Insurance Contribution?DvninsDerived from SJbNINO - Subsidiary Job: How much was deducted as National Insurance Contribution?P008Normal gross wage, salary (13 week rule)

# (P065 – Take home pay - last time paid (main)



| <u>KEY</u>               |                                                                                                                                                                                                                                                             |
|--------------------------|-------------------------------------------------------------------------------------------------------------------------------------------------------------------------------------------------------------------------------------------------------------|
| A2111                    | First subsidiary job - employment: paid in last 13 wks<br><i>0</i> Not recorded<br><i>1</i> Yes