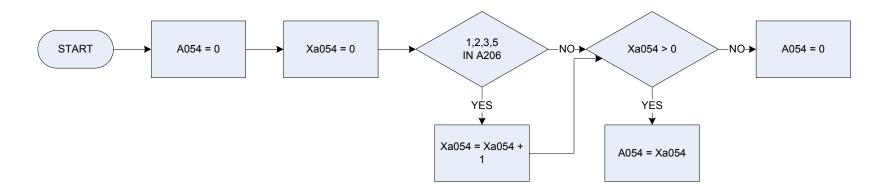

| Female                                   |

## A035 – No of female adults – age 60 but under 65



<u>KEY</u>

Dvage Sex

## A036 – No of female adults – age 65 but under 70



<u>KEY</u>

Dvage Sex





## (A041 – Number of children age 2 and under 5



## (A042 – Number of children age 5 and under 18



A032

(A040 – Number of children age under 2



<u>KEY</u>

## (A043 – Number of adults – age 18 and under 45



## (A044 – Number of adults – age 45 and under 60



(A045 – Number of adults – age 60 and under 65



A046 – No of adults – age 65 and under 70



No of male adults – age 65 and under 70 No of female adults – age 65 and under 70

## A047 – Number of adults – age 70 and over



A037



#### <u>KEY</u>

Sex Sex 1 Male

2 Female

#### (A054 - Number of workers in household



<u>KEY</u>

| A206 |  |  |
|------|--|--|

- Economic position Not recorded 0
- Self-employed 1
- Full-time employee 2
- Part-time employee 3
- Unemployed
- 4
- Work related Government Training Programmes 5
- Retired/unoccupied and of minimum NI Pension age 6
- Retired/Unoccupied and under minimum NI Pension age 7

Xa054

Temporary variable used in calculations - Calculates number of workers in household (i.e. Self-employed, Full/Part-time employee or Government Training Programmes)

#### (A056 - Number of persons economically active)



- Economic position
- Not recorded 0
- Self-employed 1
- 2 Full-time employee
- 3 Part-time employee
- 4 Unemployed
- Work related Government Training Programmes 5
- Retired/unoccupied and of minimum NI Pension age 6 7
  - Retired/Unoccupied and under mi