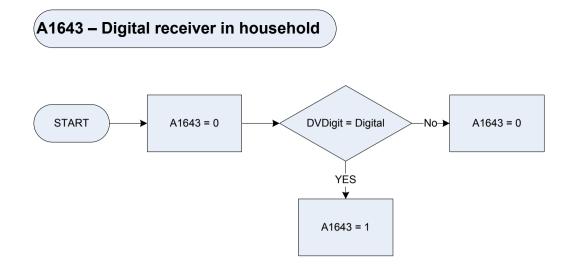

| TVType     | How does the re  | How does the respondent get television on their main set in their home? |  |  |
|            | Aerial           | A normal aerial on the TV set, attic or roof                            |  |  |
|            | Satell           | A Sky satellite dish                                                    |  |  |
|            | Cable            | A connection made by cable TV company                                   |  |  |
|            | BroadB           | Through a telephone line connection / broadband                         |  |  |
|            | PComp            | Only from a personal computer                                           |  |  |
|            | DKnow            | Don't know                                                              |  |  |



| A1643                             | Digital receiver in household |                                                                        |
|-----------------------------------|-------------------------------|------------------------------------------------------------------------|
|                                   | 0                             | Digital receiver not recorded                                          |
|                                   | 1                             | Digital receiver present                                               |
| DVDigit                           | Is the main service the       | respondent uses to receive television a digital or ordinary TV service |
|                                   | Digital                       | Has digital T