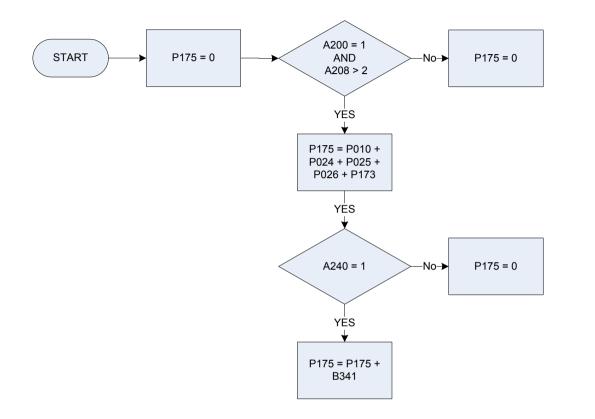

|



# (P109 – Second hand cars – purchase price

| n<br>caravan |
|--------------|
| n<br>cara    |



# (P110 – Second hand cars – purchase price



B388

#### P175 – Social security benefits received by employees away from work without pay for more than 2 weeks



| VEV |  |
|-----|--|
| NEI |  |
|     |  |

- A200 Employment status = Employee
- A208 Number of weeks away from work
- A240 Maternity allowance receiving at present
- B341 Maternity allowance amount received
- P010GTP allowance currentP024Job Seekers Allowance –
- P024
   Job Seekers Allowance current

   P025
   Income support amount received
- P026 Incapacity benefit amount received at present
- P173 Current statutory sick pay

### (P177 – Pension gross income, less Tax & NI



- <u>KEY</u>
- P029
- P051
- P063
- NI contributions paid by non-employees Total personal gross income (normal) NI employees contribution, 13 week rule Income tax, payments less refunds (13 week rule) P067

### (P180 – Participant sports, specialised pastimes



| ĸ | E | Y |
|---|---|---|
|   |   |   |

| A25