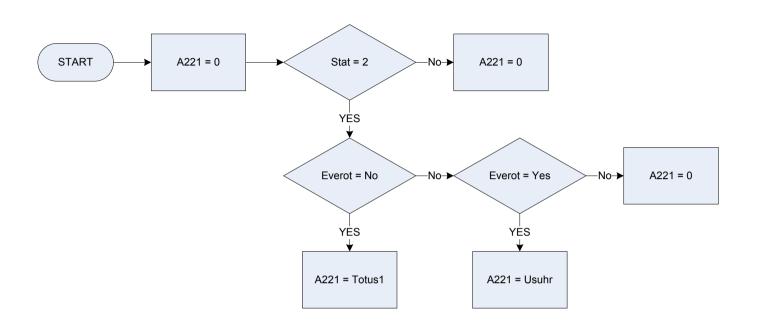

### A221 – Self employed: usual weekly hours worked

| <u>KEY</u> |                                                                                                                  |     |
|------------|------------------------------------------------------------------------------------------------------------------|-----|
| Stat       | Was respondent working as an employee or were they self-employed?<br><b>1</b> Employed<br><b>2</b> Self-employed |     |
| Everot     | Did respondent ever do any work which would be regarded as paid or unpaid overtime?<br>1 Yes<br>2 No             |     |
| Totus1     | How many hours per week does the respondent usually work in their (main) job/business - excluding meal breat     | ks? |
| Usuhr      | How many hours per week does the respondent usually work - excluding meal breaks and overtime?                   |     |

### (A220 – Usual weekly hours (excluding breaks & overtime)

| <u>KEY</u> |                     |                                                                                                         |
|------------|---------------------|---------------------------------------------------------------------------------------------------------|
| Stat       | Was resp<br>1<br>2  | bondent working as an employee or were they self-employed?<br>Employed<br>Self-employed                 |
| Everot     | Did respo<br>1<br>2 | ondent ever do any work which would be regarded as paid or unpaid overtime?<br>Yes<br>No                |
| Totus1     | How man             | y hours per week does the respondent usually work in their (main) job/business - excluding meal breaks? |
| Usuhr      | How man             | ny hours per week does the respondnet usually work - exlcuding meal breaks and overtime?                |