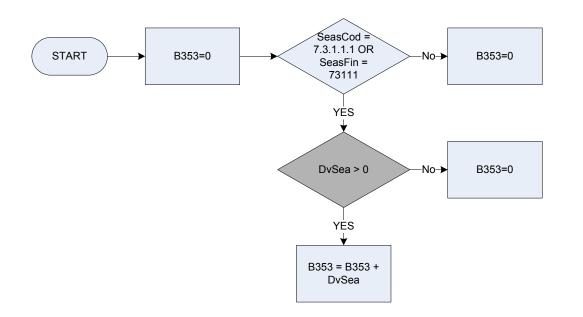

| a pension as a member of a Trade Union or friendly society |  |
|          | Trust                                                                                         | a payment from a trust or covenant                         |  |

# (B351 – Regular allowances from outside household



# B351a – Regular allowances from outside household received at present



<u>KEY</u>

AllDval Allpres Derived from AllRecAm to give a weekly amount – (AllRecAm - Allowances: How much did the respondent receive last time?) Is the respondent receiving this allowance at present? Yes

1 2

No

#### (B352 – Regular allowances from outside household: spouse/non spouse



#### B353 – Season ticket – rail/tube – total net amount



DvSeaDerived from SeasVal to give a weekly amount - (SeasVal - Season Ticket: How much was paid for it?)SeasCodSeason tickets: Expenditure Code - Rail and tube season ticketsSeasFinSeason tickets: Expenditure Code - Rail and tube season tickets





B354=0

<u>KEY</u>

DvSeaDerived from SeasVal to give a weekly amount - (SeasVal - Season Ticket: How much did the respondent pay for it?)SeasCodSeason Tickets: Expenditure Code - Bus and coach season ticketsSeasFinSeason Tickets: Expenditure Code - Bus and coach season tickets







### (B360 – Rent from property – amount received



DvRen

# B361 – Education grant – total value less cash received



| Dvann  | Derived from AnnVal to give a weekly amount – (AnnVal - Education: What is the current annual value of the grant?)