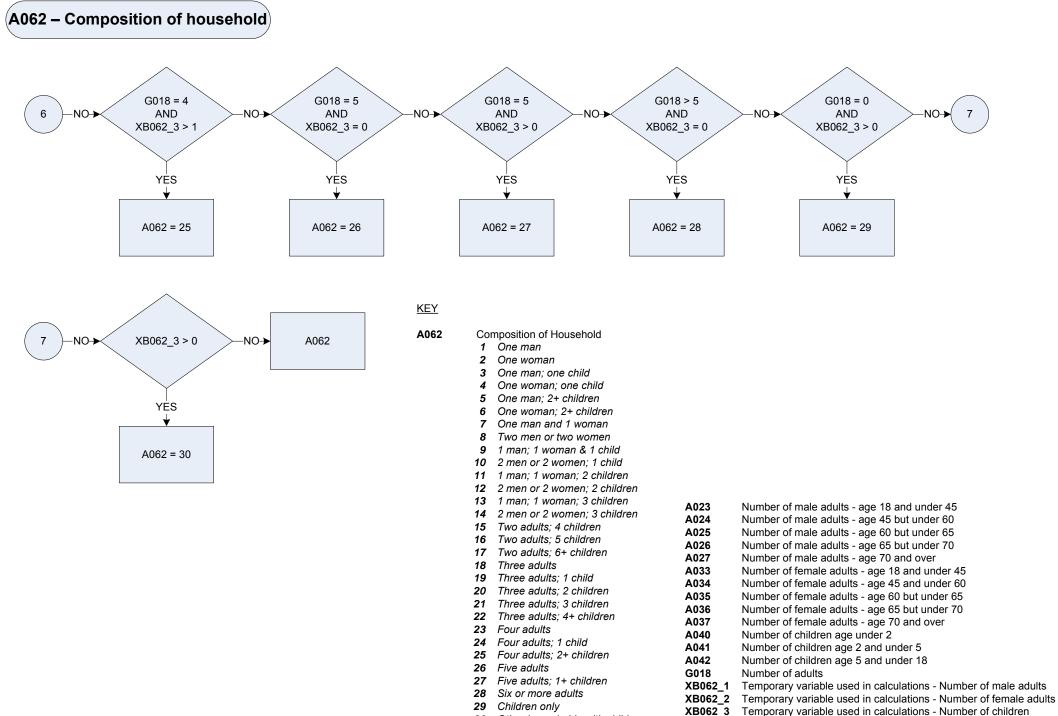

2       320 - 339.999 pw         23       340 - 359.999 pw         24       360 - 379.999 pw         25       380 - 399.999 pw         26       400 - 424.999 pw         27       425 - 449.999 pw         28       450 - 474.999 pw         29       475 - 499.999 pw         30       500 - 524.999 pw         31       525 - 549.999 pw         32       550 - 574.999 pw         33       575 - 599.999 pw         34       600 - 624.999 pw | 39<br>40<br>41<br>42<br>43<br>44<br>45<br>46<br>47<br>48<br>49<br>50<br>Xa060 Tempo | 725 - 749.999 pw<br>750 - 774.999 pw<br>775 - 799.999 pw<br>800 - 824.999 pw<br>825 - 849.999 pw<br>850 - 874.999 pw<br>900 - 924.999 pw<br>905 - 949.999 pw<br>955 - 949.999 pw<br>975 - 999.999 pw<br>1000 or more<br>prary variable used in calculations - Gross normal inco |







30 Other households with children



KEY

| A069u | Type of ho<br>1<br>2<br>3            | usehold<br>Pensioner household<br>Index Household<br>Wealthy Household |
|-------|--------------------------------------|------------------------------------------------------------------------|
| P365u | Pensioner or non-pensioner household |                                                                        |
| P492u | Index household                      |                                                                        |
| P493u | Wealthy household                    |                                                                        |

A070 – Age of oldest person in household



### (A071 – Sex of oldest person in household



<u>KEY</u>

A071 Sex of oldest person in household