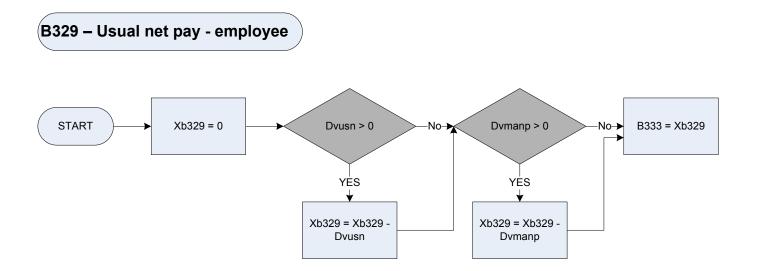

much was the bonus?) |  |
| Xb312   | Temporary variable used in calculations: Bonus earnings - Gross Amount              |  |
|         |                                                                                     |  |



# (B316 – Luncheon vouchers – cash value in last seven days



Lvtotal

# (B318 - Deductions from pay for superannuation - amount



#### (B319 – Superannuation – subsidiary job(s) – last pay



Dvdeds1 & Dvdeds2 SjbFin1 & SjbFin2 Derived from SJbDAmt to give a weekly amount - (SJbDAmt - Subsidiary job: How much was deducted for this deduction?) LCF code for an "other deduction" from pay. *K5115* "Superannuation deduction - subsidiary employee job"

# (B321 – Bonus amount included in usual net pay



B325 – Industrial injury disablement benefit – last amount





<u>KEY</u>

#### (B330 – Bonus earnings - net amount



#### <u>KEY</u>

\*If a respondent has indicated they have more than one bonus then these are both included in the total amount for B330. If respondent has stated at Bobatax that the Bonus earnings received were 'before tax', this value is multiplied by 0.78 to give a net amount

| Bobatax | Was this amount before/after tax?                                    |  |
|---------|----------------------------------------------------------------------|--|
|         | 1 "before tax"                                                       |  |
|         | 2 "after tax"                                                        |  |
| Dvbon   | Derived from BonAm: How much was this bonus?                         |  |
| Xb330   | Temporary variable