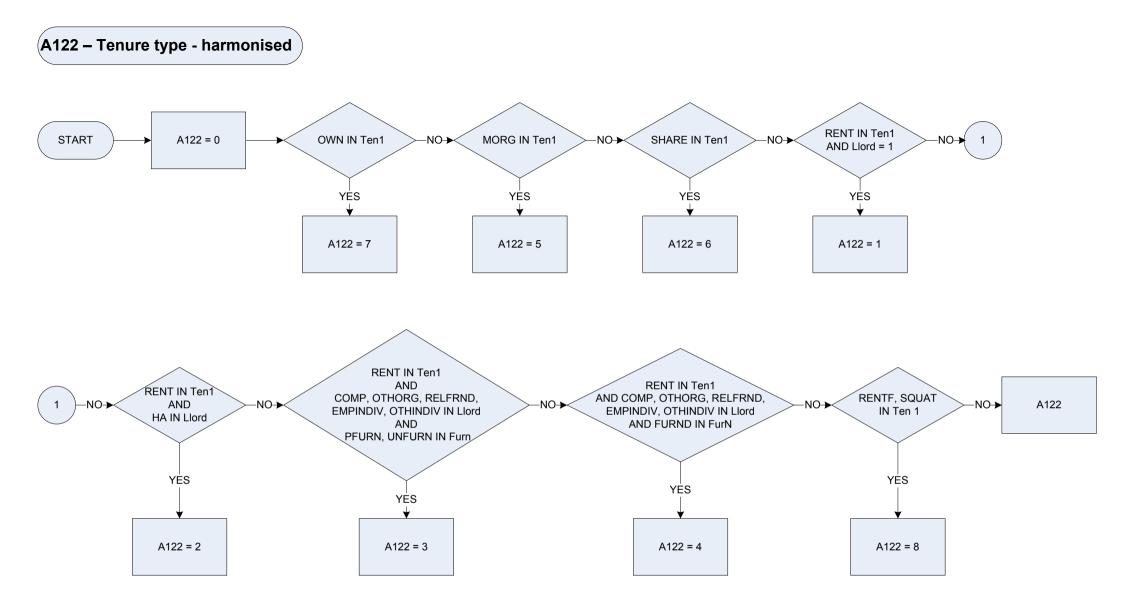

|                                   |  |  |
| Morg Buying it with the help of a mortgage or loan                                              |                                   |  |  |
| Share Pay part rent and part mortgage (shared ownership)                                        |                                   |  |  |
| Rent Rent it                                                                                    |                                   |  |  |
| <b>RentF</b> Live here rent-free (including rent-free in relative's/friend's property; excludin | g squatting)",                    |  |  |
| Squat Squatting                                                                                 |                                   |  |  |



# A122 – Tenure type - harmonised

| A122                                    | Tenure type – ha  | rmonised                                                                                       |
|-----------------------------------------|-------------------|------------------------------------------------------------------------------------------------|
|                                         | 0                 | Not Recorded                                                                                   |
|                                         | 1                 | LA (furnished unfurnished)                                                                     |
|                                         | 2                 | Housing Assn (furnished unfurnished)