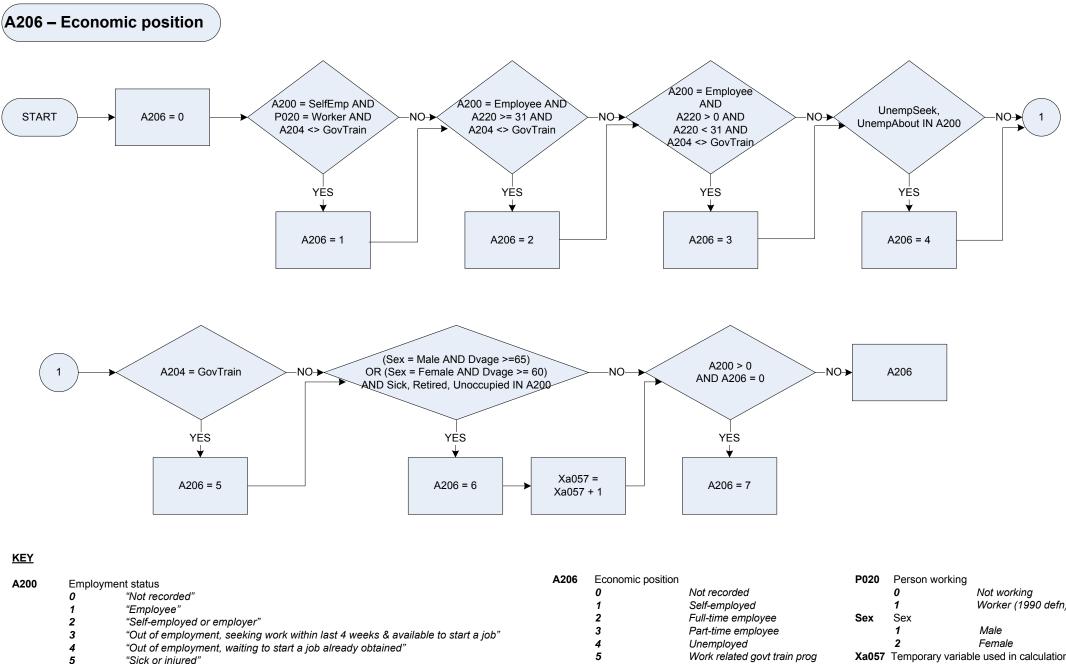

### A200 – Employment status

1

2

Yes

No

<u>KEY</u>

| A200   | Employment status     |                                                                | Schm08 | In the last seven days,  | , was the respondent on any of the following schemes?        |
|--------|-----------------------|----------------------------------------------------------------|--------|--------------------------|--------------------------------------------------------------|
|        | 0                     | Not recorded                                                   |        | WBT                      | Work-Based Learning for Young People                         |
|        | 1                     | Employee                                                       |        | NDeal                    | New Deal                                                     |
|        | 2                     | Self-employed                                                  |        | Trgwork                  | Work-Based Learning for Adults/Training for Work             |
|        | 3                     | Unemp seeking work                                             |        | JobSk                    | Job Skills                                                   |
|        | 4                     | Unemp about to work                                            |        | WrkTrk                   | Worktrack                                                    |
|        | 5                     | Sick                                                           |        | Entry                    | Entry to employment                                          |
|        | 6                     | Retired                                                        |        | OthSchm                  | Any other training scheme,                                   |
|        | 7                     | Unoccupied                                                     |        | None                     | or none of these?                                            |
|        | 8                     | On Government training scheme                                  |        | NRJust16                 | Just 16 and non-response this time                           |
| JBAway | Did the respondent ha | ve a job or business that they were away from?                 | Stat   |                          | orking as an employee or were they self-employed?            |
| •      | Yes                   | Yes                                                            |        | 1                        | Employee                                                     |
|        | Νο                    | No                                                             |        | 2                        | Self employed                                                |
|        | Waiting               | Waiting to take up a new job/business already obtained         | Start  | If a job or a place on a | government scheme had been available in the week ending      |
| Look4  | Was (Name) looking f  | or any kind of paid work at any time in the 4 weeks ending     |        |                          | uld you have been able to start within 2 weeks?              |
|        | Sunday (date)?        |                                                                |        | 1                        | Yes                                                          |
|        | 1                     | Yes                                                            |        | 2                        | No                                                           |
|        | 2                     | No                                                             | Wait   | Was (name) waiting to    | take up a job that they had already obtained?                |
|        | DK                    | Don't know                                                     |        | 1                        | Yes                                                          |
|        | Ref                   | Refusal                                                        |        | 2                        | No                                                           |
| LkYt4  | Was (Name) looking f  | or a place on a government scheme at any time in the 4 weeks   | Wrking | Did vou do anv paid w    | ork in the seven days ending Sunday the [date], either as an |
|        | ending Sunday (date)  | ?                                                              | 5      | employee or as self-er   | , , , , ,                                                    |
|        | 1                     | Yes                                                            |        | 1                        | Yes                                                          |
|        | 2                     | No                                                             |        | 2                        | No                                                           |
|        | DK                    | Don't know                                                     |        |                          |                                                              |
|        | Ref                   | Refusal                                                        |        |                          |                                                              |
| NoLWM  | What was the main re  | ason (name) did not look for work in the last 4 weeks?         |        |                          |                                                              |
|        | WaitRes               | Waiting for the results of an application for a job/being      |        |                          |                                                              |
|        |                       | assessed by a training agent                                   |        |                          |                                                              |
|        | Student               | Student                                                        |        |                          |                                                              |
|        | FamHome               | Looking after the family/home                                  |        |                          |                                                              |
|        | TempSick              | Temporarily sick or injured                                    |        |                          |                                                              |
|        | LongSick              | Long-term sick or disabled                                     |        |                          |                                                              |
|        | Belief                | Believes no jobs available                                     |        |                          |                                                              |
|        | NotYet                | Not yet started looking                                        |        |                          |                                                              |
|        | DontNeed              | Doesn't need employment                                        |        |                          |                                                              |
|        | Retired               | Retired from paid work                                         |        |                          |                                                              |
|        | Other                 | Any other reason                                               |        |                          |                                                              |
| OwnBus | Did (name) do any un  | paid work in that week (ending Sunday (date)) for any business |        |                          |                                                              |
|        | that they own?        |                                                                |        |                          |                                                              |
|        | 1                     | Yes                                                            |        |                          |                                                              |
|        | 2                     | No                                                             |        |                          |                                                              |
| RelBus | Did (name) do any un  | paid work for a business that a relative owns?                 |        |                          |                                                              |

- "Sick or injured" "Retired including Job Release Scheme" 6
- "Unoccupied" 7
- A204 Government training programme
  - "No government training programme" 0
  - 1 "Government training programme"

A220 Usual weekly hours (excluding breaks & overtime)

Ret unoc over min ni age

Unoc - under min ni age

Dvage Derived from Birth and Agelf

6

7

- Age for whole sample

|       | i oroon morning  |                          |
|-------|------------------|--------------------------|
|       | 0                | Not working              |
|       | 1                | Worker (1990 defn)       |
| Sex   | Sex              |                          |
|       | 1                | Male                     |
|       | 2                | Female                   |
| Xa057 | Temporary variab | le used in calculations: |
|       | Men 65+ Women    | 60+ economically         |
|       | active           |                          |
|       |                  |                          |