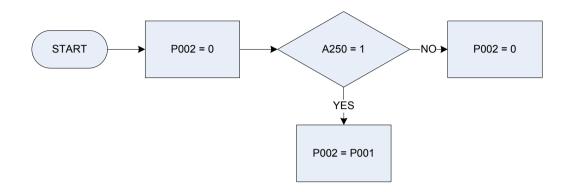

# (A250 – Main job – last pay was received in specified time period

| A250     | Main ich     | last new was received in specified time period                                                    |
|----------|--------------|---------------------------------------------------------------------------------------------------|
| A250     | -            | last pay was received in specified time period                                                    |
|          | 0            | Not recorded                                                                                      |
|          | 1            | Received                                                                                          |
| Anticpay | lf in new jo | b & not yet paid anticipated pay given                                                            |
|          | 1            | Anticipated pay to be given                                                                       |
|          | 2            | Others                                                                                            |
| РуРс     | How long of  | did LAST take home pay cover?                                                                     |
|          | 1            | Less than a week                                                                                  |
|          | 90           | Less than a week                                                                                  |
|          | 2            | 2 weeks                                                                                           |
|          | 3            | 3 weeks                                                                                           |
|          | 4            | 4 weeks                                                                                           |
|          | 5            | Calendar month                                                                                    |
|          | 7            | 2 calendar months                                                                                 |
|          | 8            | 8 times a year                                                                                    |
|          | 9            | 9 times a year                                                                                    |
|          | 10           | 10 times a year                                                                                   |
|          | 13           | 3 months/13 week                                                                                  |
|          | 26           | 6 months/26 weeks                                                                                 |
|          | 52           | l year, 12 months, 52 weeks                                                                       |
| Pydat    | Date last p  | aid (or expect to be paid) a wage or salary                                                       |
| Startdat |              | interview with this household was started                                                         |
| Храудар  |              | variable used in calculations - Number of days between last pay date and interview with household |