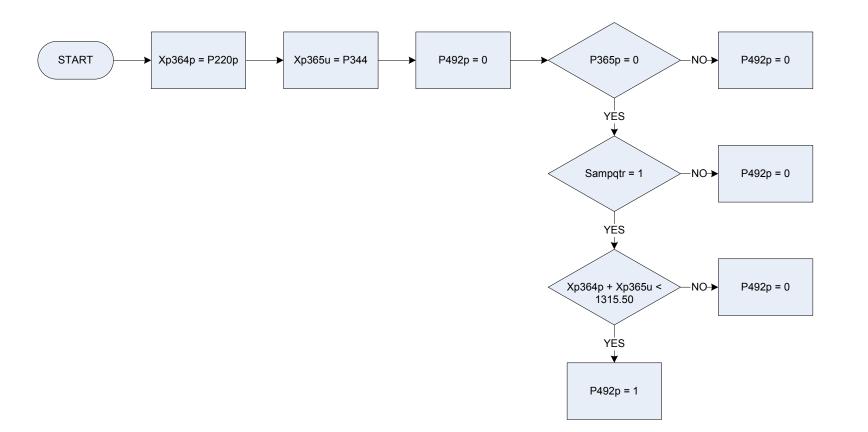

|      | 5      | Social sec. benefits             |
| P431       | Main source of household income - value                     |      | 6      | Income-other sources             |
|            |                                                             |      |        |                                  |

#### 578

#### (P431 - Main source of household income - value





| NEI |
|-----|
|     |

- P300 Normal gross wage / salary (main), household 13 week rule
- P312 Gross wage / salary last time paid (subsidiary) household
- P320 Income from self-employment household
- P324 Income from investments household
- P328 Income from annuities, pensions household
- P348
   Social security benefits household
- P340 Income from other sources household

### (P492p - Index household – anonymised



| P220p<br>P344 | Rent   rate   council tax rebate or allowance<br>Gross normal weekly household income |
|---------------|---------------------------------------------------------------------------------------|
| P365p         | Pensioner or non-pensioner household                                                  |
| Хр364р        | Temporary variable used in calculations - Pensioner income (DE definition)            |
| Xp365u        | Temporary variable used in calculations - Pensioner or non-pensioner household        |
| Sampqtr       | Sample quarter                                                                        |

### (P492u - Index household – unanonymised



| P364u<br>P220u | Pensioner income (DE definition)<br>Rent   rate   council tax rebate or allowance |
|----------