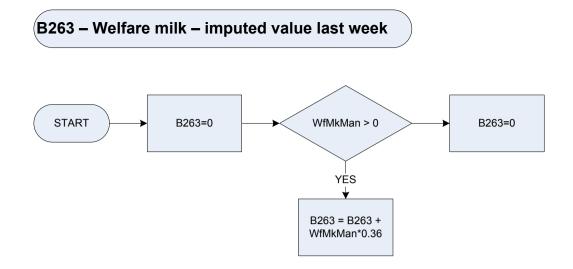

| a motor cycle   |  |
|                           | mcvan                                                                                                                                                                                                                                                                               | a motor caravan |  |

other or some other motor vehicle?





(B260c – School meals – total amount paid last week



CB1212c Expenditure code: School dinners





B260School meals – total amountXb260t\_1Temporary variable used in calculations - Expenditure Code CB1212c: School dinnerXb260t\_2Temporary variable used in calculations –



WfMkMan

# B265 – Maintenance allowance expenditure START B265=0 SepDv > 0 No B265=0 YES B265 = B265 + SepDv





| B273 – Moving house |                 |  |  |  |
|---------------------|-----------------|--|--|--|
| START               | B273 = Dvamtr - |  |  |  |

DvBxr

Derived from He3Amt to give a weekly amount – (He3Amt – Moving House: In the last 12 months, how much in total did the respondent pay, excluding any interest paid on loans?) Derived from He3Bam to give a weekly amount – (He3Bam – Moving House: How much was/will be reclaimed?)





| DvAmtf  | Derived from He2                                                                                       | Amt to give a weekly amount – (He2Amt – Moving House: In the last 12 months, how much in total did the respondent pay, exclu