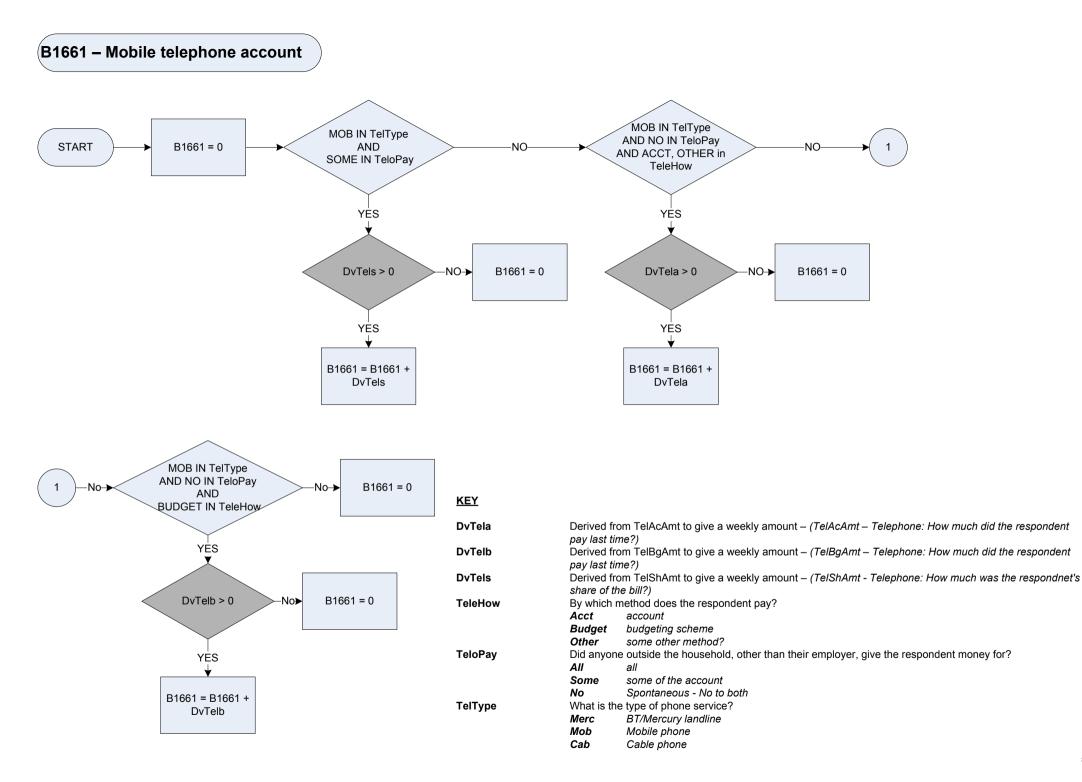

|
|                             | Uni                                               | University                                                                                                                                                                                                                                                                            |
|                             | Other                                             | Other                                                                                                                                                                                                                                                                                 |







#### (B2441 – Vehicle cost of new motor caravan outright



| <u>KEY</u> |                                                                                                                                                                       |        |                                                                                  |
|------------|-----------------------------------------------------------------------------------------------------------------------------------------------------------------------|--------|----------------------------------------------------------------------------------|
| DvCarp     | Derived from Carpamt to give a weekly amount – (Carpamt – Vehicles: How much was the cash price<br>of this vehicle, BEFORE taking off any part exchange or trade-in?) | V