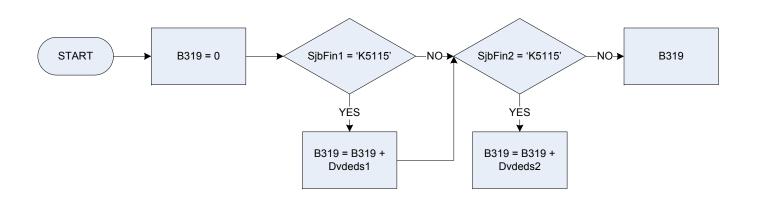

--------|-------------------------------------------------------------------------------------|--|
|         | 1 Before tax                                                                        |  |
|         | 2 After tax                                                                         |  |
| Dvbon   | Derived from BonAm to give a weekly amount – (BonAm – Pay: How much was the bonus?) |  |
| Xb312   | Temporary variable used in calculations: Bonus earnings - Gross Amount              |  |
|         |                                                                                     |  |



# (B316 – Luncheon vouchers – cash value in last seven days



Lvtotal

# (B318 - Deductions from pay for superannuation - amount



#### (B319 – Superannuation – subsidiary job(s) – last pay



Dvdeds1 & Dvdeds2 SjbFin1 & SjbFin2 Derived from SJbDAmt to give a weekly amount - (SJbDAmt - Subsidiary job: How much was deducted for this deduction?) LCF code for an "other deduction" from pay. *K5115* "Superannuation deduction - subsidiary employee job"

# (B321 – Bonus amount included in usual net pay



B325 – Industrial injury disablement benefit – last amount





<u>KEY</u>

#### (B330 – Bonus earnings - net amount



#### <u>KEY</u>

\*If a respondent has indicated they have more than one bonus then these are both included in the total amount for B330. If respondent has stated at Bobatax that the Bonus earnings received were 'before tax', this value is multiplied by 0.78 to give a net amount

| Bobatax | Was this amount before/after tax?                                    |  |