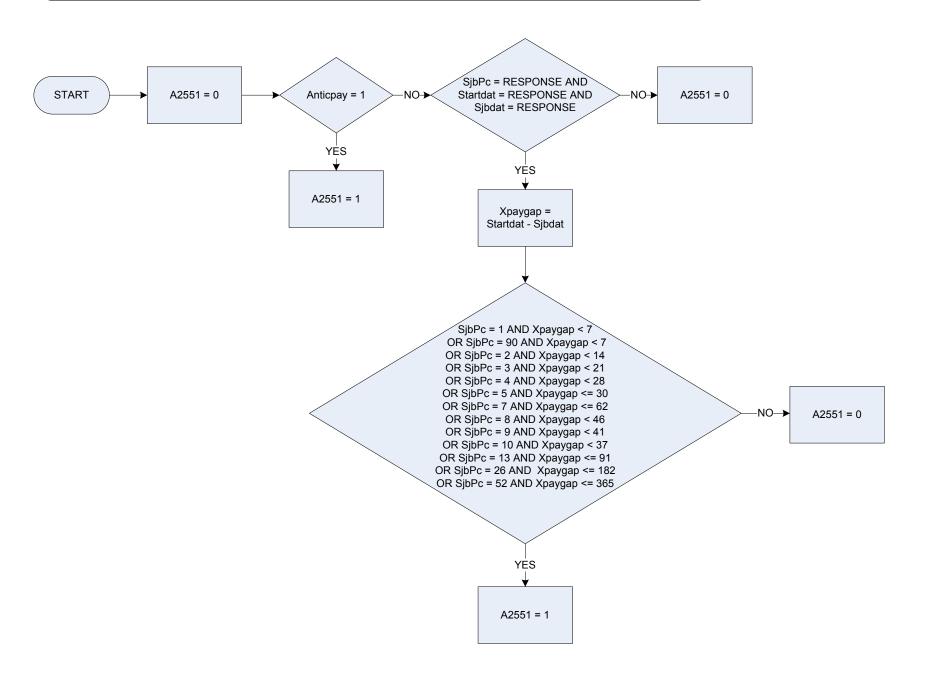

# (A250 – Main job – last pay was received in specified time period

| A250     | Main ich     | last new was received in specified time period                                                    |
|----------|--------------|---------------------------------------------------------------------------------------------------|
| A250     | -            | last pay was received in specified time period                                                    |
|          | 0            | Not recorded                                                                                      |
|          | 1            | Received                                                                                          |
| Anticpay | lf in new jo | b & not yet paid anticipated pay given                                                            |
|          | 1            | Anticipated pay to be given                                                                       |
|          | 2            | Others                                                                                            |
| РуРс     | How long of  | did LAST take home pay cover?                                                                     |
|          | 1            | Less than a week                                                                                  |
|          | 90           | Less than a week                                                                                  |
|          | 2            | 2 weeks                                                                                           |
|          | 3            | 3 weeks                                                                                           |
|          | 4            | 4 weeks                                                                                           |
|          | 5            | Calendar month                                                                                    |
|          | 7            | 2 calendar months                                                                                 |
|          | 8            | 8 times a year                                                                                    |
|          | 9            | 9 times a year                                                                                    |
|          | 10           | 10 times a year                                                                                   |
|          | 13           | 3 months/13 week                                                                                  |
|          | 26           | 6 months/26 weeks                                                                                 |
|          | 52           | l year, 12 months, 52 weeks                                                                       |
| Pydat    | Date last p  | aid (or expect to be paid) a wage or salary                                                       |
| Startdat |              | interview with this household was started                                                         |
| Храудар  |              | variable used in calculations - Number of days between last pay date and interview with household |

### A254 – Last take home pay – normal/not normal amount

- A254 Last take home pay is this the amount usually received by respondent?
  - 0 Not recorded
  - 1 Normal
  - 2 Not normal
- INA254 Was the last take home pay the amount the respondent usually receives?
  - 1 Yes
  - **2** No
  - 3 No usual amount