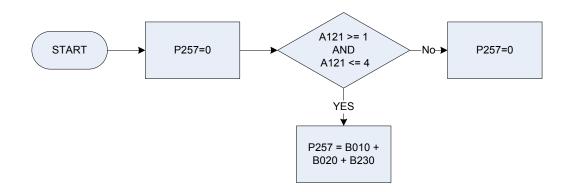

ented Unfurnished
- 4 Private Rented Furnished
- **5** Owned with Mortgage (i.e. in process of purchase)
- 6 Owned by Rental Purchase
- 7 Owned Outright
- 8 Rent Free
- Rent | rate | council tax rebate or allowance

551





C45214 Expenditure code: Gas slot meter payment

**Dvgrb** Derived from GRbAmt to give a weekly amount – (GRbAmt - How much was the last rebate before any deductions for hire purchase or credit sale?)

# (P250 – Electricity – Electric key / slot meter / token / card payments less rebates



<u>KEY</u>

Expenditure code: Electricity slot meter payment C45114 Dverb

Derived from ERbAmt to give a weekly amount - (ERbAmt - How much was the last rebate before any deductions for hire purchase or credit sale?)

# (P257 – Rent – gross (including rates if not paid separately)



| A121 | Tenure type |                                                     |
|------|-------------|-----------------------------------------------------|
|      | 0           | Not recorded                                        |
|      | 1           | Local Authority (Furnished/Unfurnished)             |
|      | 2           | Housing Association                                 |
|      | 3           | Other Rented Unfurnished                            |
|      | 4           | Rented Furnished                                    |
|      | 5           | Owned with Mortgage (i.e. in process of purchase)   |
|      | 6           | Owned by Rental Purchase                            |
|      | 7           | Owned Outright                                      |
|      | 8           | Rent