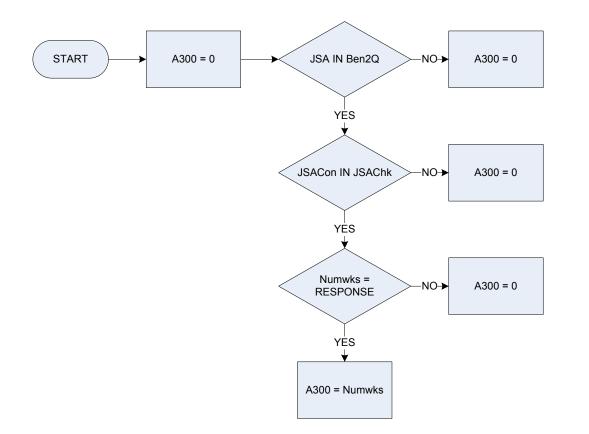

### (A300 – Jobseeker's Allowance (contribution based) - number of weeks received

| Ben2Q  | Is the respondent,<br>JSA                                                                   | at present receiving any of these benefits in their own right - that is, where they are the named recipient?<br>Jobseeker's Allowance(JSA) |  |
|--------|---------------------------------------------------------------------------------------------|--------------------------------------------------------------------------------------------------------------------------------------------|--|
|        | PC                                                                                          | Pension Credit                                                                                                                             |  |
|        | IncSupp                                                                                     | Income Support                                                                                                                             |  |
|        | IncapBen                                                                                    | Incapacity Benefit                                                                                                                         |  |
|        | ESA                                                                                         | Employment and Support Allowance                                                                                                           |  |
|        | MatAllw                                                                                     | Maternity Allowance                                                                                                                        |  |
|        | IndDisab                                                                                    | Industrial Injury Disablement Benefit                                                                                                      |  |
|        | None                                                                                        | None of these                                                                                                                              |  |
| JSAChk | There are two types of Jobseeker's Allowance. Is the Allowance the respondent has received: |                                                                                                                                            |  |
|        | JSACon                                                                                      | Contributory, that is based on their N.I. contributions,                                                                                   |  |
|        | JSAIB                                                                                       | Income-based, that is based on an assessment of their income?                                                                              |  |
| NumWks | Number of weeks in last 12 months respondent received Jobseeker's Allowance                 |                                                                                                                                            |  |