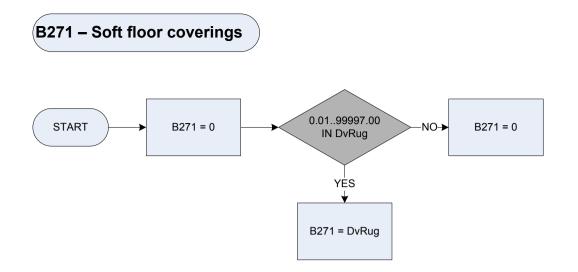

| a motor cycle   |  |
|                           | mcvan                                                                                                                                                                                                                                                                               | a motor caravan |  |

other or some other motor vehicle?





(B260c – School meals – total amount paid last week



CB1212c Expenditure code: School dinners





B260School meals – total amountXb260t\_1Temporary variable used in calculations - Expenditure Code CB1212c: School dinnerXb260t\_2Temporary variable used in calculations –



WfMkMan

# B265 – Maintenance allowance expenditure START B265=0 SepDv > 0 No B265=0 YES B265 = B265 + SepDv





| B273 – Moving house |                 |  |  |  |
|---------------------|-----------------|--|--|--|
| START               | B273 = Dvamtr - |  |  |  |

DvBxr

Derived from He3Amt to give a weekly amount – (He3Amt – Moving House: In the last 12 months, how much in total did the respondent pay, excluding any interest paid on loans?) Derived from He3Bam to give a weekly amount – (He3Bam – Moving House: How much was/will be reclaimed?)





| DvAmtf  | Derived from He2                                                                                       | Amt to give a weekly amount – (He2Amt – Moving House: In the last 12 months, how much in total did the respondent pay, excluding stamp duty, land registry fees, |  |
|---------|-------------------------------------------------------------