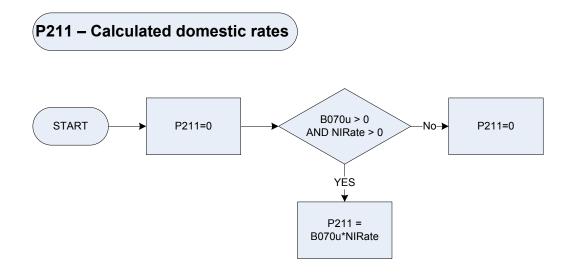

ncil tax – amount of discount for disabled

 B039p
 Council tax – amount of benefit/rebate weekly amount

 B028p
 Council tax – gross weekly amount payable

 CtdValue
 Was the respondent allowed: a 25% discount; or a 50% discount?

 D25
 25% discount

 D50
 or a 50% discount?



| <u>KEY</u> |                                                  |
|------------|--------------------------------------------------|
| B028u      | Council tax – gross weekly amount payable        |
| B026u      | Council tax - amount of discount for disabled    |
| Dvct2      | Derived from CTRebAmt - How much was allowed?    |
| Otabashas  | Mas representent allowed a 25% discount on a 50% |

- Was respondent allowed: a 25% discount; or a 50% discount? Ctdvalue
  - D25 a 25% discount D50
    - or a 50% discount?



#### (P220urnt – Rent | rate | council tax rebate or allowance – renters only



<u>KEY</u>

| • | 4 | 22 |
|---|---|----|
| - |   | // |
|   |   |    |

P220u

| Tenure type – | harmonised |
|---------------|------------|
|---------------|------------|

- 0 Not recorded
- 1 Local Authority (Furnished/Unfurnished)
- 2 Housing Association (Furnished/Unfurnished)
- 3 Private Rented Unfurnished
- 4 Private Rented Furnished
- **5** Owned with Mortgage (i.e. in process of purchase)
- 6 Owned by Rental Purchase
- 7 Owned Outright
- 8 Rent Free
- Rent | rate | council tax rebate or allowance

551





C45214 Expenditure code: Gas slot meter payment

**Dvgrb** Derived from GRbAmt to give a weekly amount – (GRbAmt - How much was the last rebate before any deductions for hire purchase or credit sa