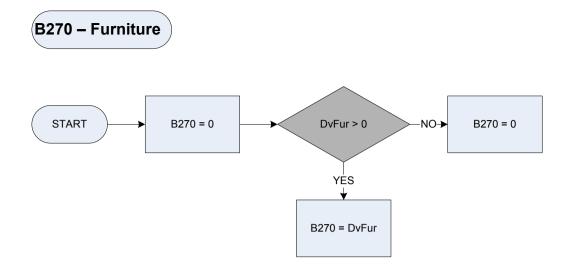

| a motor cycle   |  |
|                           | mcvan                                                                                                                                                                                                                                                                               | a motor caravan |  |

other or some other motor vehicle?





(B260c – School meals – total amount paid last week



CB1212c Expenditure code: School dinners





B260School meals – total amountXb260t\_1Temporary variable used in calculations - Expenditure Code CB1212c: School dinnerXb260t\_2Temporary variable used in calculations –



WfMkMan

# B265 – Maintenance allowance expenditure START B265=0 SepDv > 0 No B265=0 YES B265 = B265 + SepDv





| B273 – Moving house |                 |  |  |  |
|---------------------|-----------------|--|--|--|
| START               | B273 = Dvamtr - |  |  |  |

DvBxr

Derived from He3Amt to give a weekly amount – (He3Amt – Moving House: In the last 12 months, how much in total did the respondent pay, excluding any interest paid on loans?) Derived from He3Bam to give a weekly amount – (He3Bam – Moving House: How much was/will be reclaimed?)





| DvAmtf  | Derived from He2                                                                                       | Amt to give a weekly amount – (He2Amt – Moving House: In the last 12 months, how much in total did the respondent pay, excluding stamp duty, land registry fees, |  |
|---------|-----------------------------------------------------------