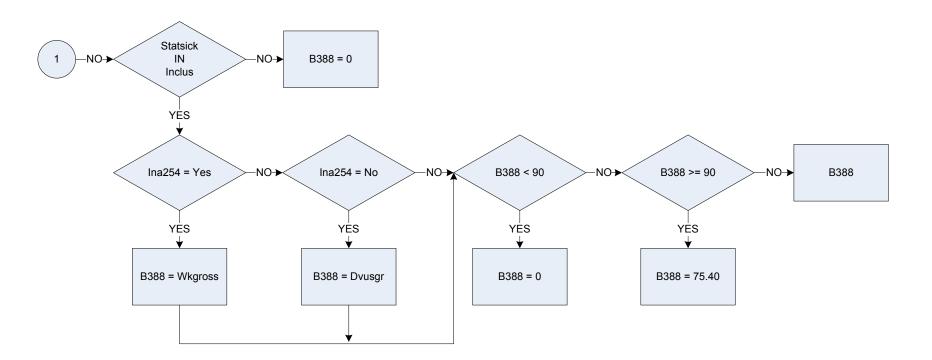

### A254 – Last take home pay – normal/not normal amount

- A254 Last take home pay is this the amount usually received by respondent?
  - 0 Not recorded
  - 1 Normal
  - 2 Not normal
- INA254 Was the last take home pay the amount the respondent usually receives?
  - 1 Yes
  - **2** No
  - 3 No usual amount

# A274 – Statutory maternity pay – received at present

| VEV |
|-----|
| NEI |
|     |

| A274 |
|------|
|------|

| A274   | Statutory maternity pa  | y received at pres                                |
|--------|-------------------------|---------------------------------------------------|
|        | 0                       | Not applicable                                    |
|        | 1                       | Receiving at present                              |
| INCLUS | Did the respondent's la | ast wage/salary include any of these items?       |
|        | StatSick                | Statutory Sick Pay                                |
|        | MatStat                 | Statutory Maternity Pay                           |
|        | PatStat                 | Statutory Paternity Pay                           |
|        | AdopStat                | Statutory Adoption Pay                            |
|        | TaxRefnd                | Income Tax Refund                                 |
|        | MileAllw                | Mileage Allowance or fixed allowance for motoring |
|        | MotExpen                | Motoring Expenses Refund                          |
|        | None                    | None of these                                     |

### A279 – Statutory sick pay – receiving at present

| <u>KEY</u> |                                                                                                             |                                                                                                                                                                                                                                                                                |
|------------|-------------------------------------------------------------------------------------------------------------|--------------------------------------------------------------------------------------------------------------------------------------------------------------------------------------------------------------------------------------------------------------------------------|
| A279       | Statutory sick pay<br>0<br>1                                                                                | r - receiving at present<br>Not applicable<br>Receiving at present                                                                                                                                                                                                             |
| INCLUS     | Did the responder<br>StatSick<br>MatStat<br>PatStat<br>AdopStat<br>TaxRefnd<br>MileAllw<br>MotExpen<br>None | nt's last wage/salary include any of these items?<br>Statutory Sick Pay<br>Statutory Maternity Pay<br>Statutory Paternity Pay<br>Statutory Adoption Pay<br>Income Tax Refund<br>Mileage Allowance or fixed allowance for motoring<br>Motoring Expenses Refund<br>None of these |