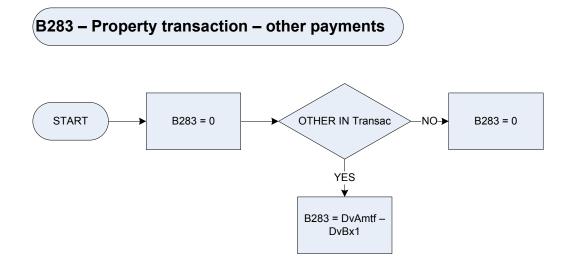

| Successfully completed purchase only                                                                   |  |
|         | Other                                                                                                                                                                            | Any other purpose such as re-mortgage, second mortgage, or an unsuccessful attempt to purchase or sell |  |
|         |                                                                                                                                                                                  |                                                                                                        |  |



| KEY |
|-----|
|-----|

| DvAmtf  | Derived from He2Amt to give a weekly amount – (He2Amt – Moving House: In the last 12 months, how much in total did the respondent pay, excluding stamp duty, land registry fees, local authority search fees and any interest paid on loans?) |                                                                                                        |  |
|---------|-----------------------------------------------------------------------------------------------------------------------------------------------------------------------------------------------------------------------------------------------|--------------------------------------------------------------------------------------------------------|--|
| DvBx1   | Derived from He2Bam to give a weekly amou