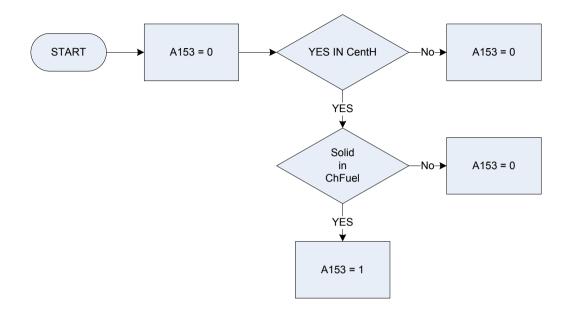

| Maingas                | Mains Gas                                                                                   |  |
|        | Solid                  | Solid fuel                                                                                  |  |
|        | Oil                    | Oil                                                                                         |  |
|        | Solfuel                | Solid fuel and oil                                                                          |  |
|        | BottGas                | Bottled (Tanked) gas                                                                        |  |
|        | Other                  | Other                                                                                       |  |





| CentH  | Does the respondent have central heating, including storage heaters, in this accommodation? |                      |
|--------|---------------------------------------------------------------------------------------------|----------------------|
|        | 1                                                                                           | Yes                  |
|        | 2                                                                                           | No                   |
| ChFuel | What fuel does it use?                                                                      |                      |
|        | Elec                                                                                        | Electricity          |
|        | Maingas