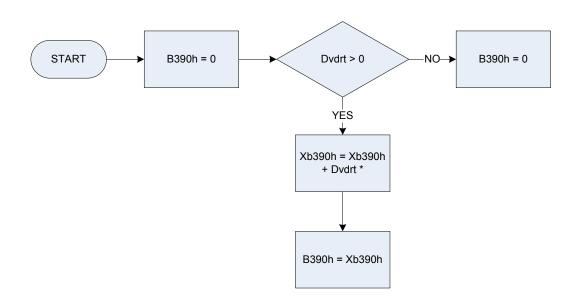

nly                                                                   |  |
|         | Other                                                                                                                                                                                                                                         | Any other purpose such as re-mortgage, second mortgage, or an unsuccessful attempt to purchase or sell |  |
|         |                                                                                                                                                                                                                                               |                                                                                                        |  |







\* If more than one respondent in the household received an Income tax refund then this will also be included in the total for Xb390h.

DvdrtDerived from DIRTXRAM to give a weekly average (DIRTXRAM- How much was refunded?)Xb390hTemporary variable used in calculations -The sum of all income tax refunds received by household members (Dvdrt)

#### (b391h – Self-employed – tax paid last 12 months - household



| KEY |  |
|-----|--|
|     |  |

| Checktax | Check - was either income tax, or the respondent's regular National Insurance contribution deducted at source?                                   |
|----------|--------------------------------------------------------------------------------------------------------------------------------------------------|
|          | 1 Income tax deducte