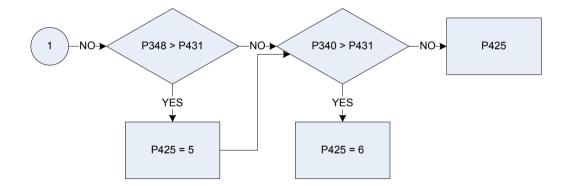

|---|
| 0 |   | ~ |



### (P389 - Normal weekly disposable household income



P177 Xp389b Personal gross income, less tax & National Insurance (person level) Temporary variable used in calculations -The sum of all personal gross incomes, less tax and NI, received by household members (P177)

# (P390 - Income tax paid by employees under PAYE



P077Paye tax deduction - current (person level)Xp390Temporary variable used in calculations - The sum of all paye tax deductions made for household members (P077)





(P392 - Income tax, payments less refunds



P079 Xp392

Income tax payments less refunds (person level) Temporary variable used in calculations - The sum of all income tax payments less refunds made by household members (P079)

#### (P425 - Main source of household income – code





| <u>KEY</u> |                                                             |      |        |                                  |
|------------|-------------------------------------------------------------|------|--------|----------------------------------|
|            |                                                             | P425 | Main s | ource of household income – code |
| P312       | Gross wage / salary last time paid (subsidiary) – household |      | 0      | Not recorded                     |
| P320       | Income from self-employment – household                     |      | 1      | Wages salaries                   |
| P324       | Income from investments – household                         |      | 2      | Self-employment inc.             |
| P328       | Income from ann