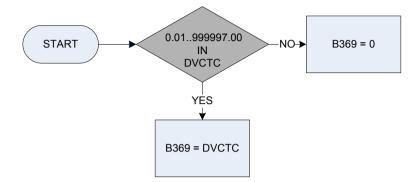

### (A256 – Working Tax Credits – number of weeks received

<u>KEY</u>

Is the respondent, at present receiving any of these Tax Credit payments, in their own right: include any lump sum payments received in the last six months? WTC Working Tax Credit (excluding any childcare tax credit) TxCred

- Child Tax Credit (including any childcare tax credit) стс
- None None of these

Number of weeks in last 12 months respondent received WTC NumWks

Working Family Tax Credit / Working Tax Credit - receiving at present