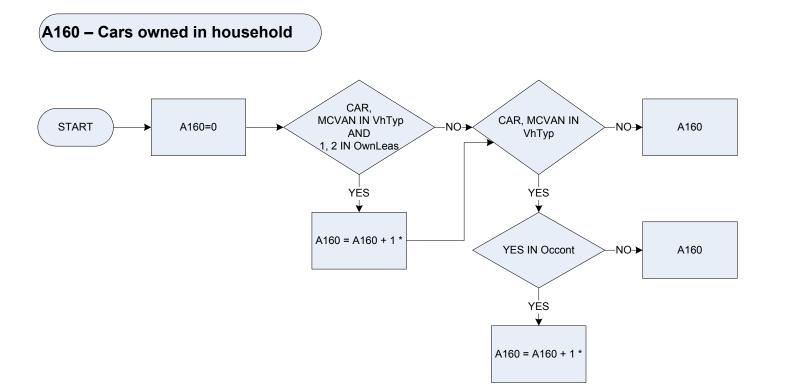

| Electricity          |
|        | Maingas                                                                                     | Mains Gas            |
|        | Solid                                                                                       | Solid fuel           |
|        | Oil                                                                                         | Oil                  |
|        | Solfuel                                                                                     | Solid fuel and oil   |
|        | BottGas                                                                                     | Bottled (Tanked) gas |
|        | Other                                                                                       | Other                |



| Occont  | Does the                      | Does the respondent have continuous use of the vehicle at present? |  |
|---------|-------------------------------|--------------------------------------------------------------------|--|
|         | 1                             | Yes                                                                |  |
|         | 2                             | No                                                                 |  |
| Ownleas | Is the veh                    | icle privately owned or leased at present?                         |  |
|         | Own                           | Privately owned at present                                         |  |
|         | Leas                          | Privately leased at present