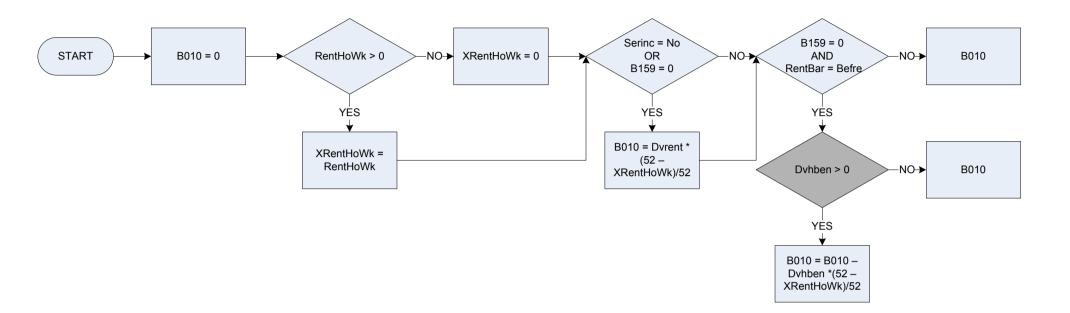

---------------------------------------|--|--|--|--|
|                    | Stronly Structure only                                                                                                                                        |                                                    |  |  |  |  |
|                    | <b>Combo</b> Structure combined with furniture and contents and/or personal possessions                                                                       |                                                    |  |  |  |  |
|                    | Peronly                                                                                                                                                       | Furniture and contents and/or personal possessions |  |  |  |  |





| D450     |                                                                                                                                                                          |
|----------|--------------------------------------------------------------------------------------------------------------------------------------------------------------------------|
| B159     | Service charge included in rent – amount                                                                                                                                 |
| Dvhben   | Derived from HBen to give a weekly amount – (HBen – Housing Benefit: Does the respondent or anyone else in their household receive Housing Benefit either directly or by |
|          | having it paid to their landlord on their behalf?