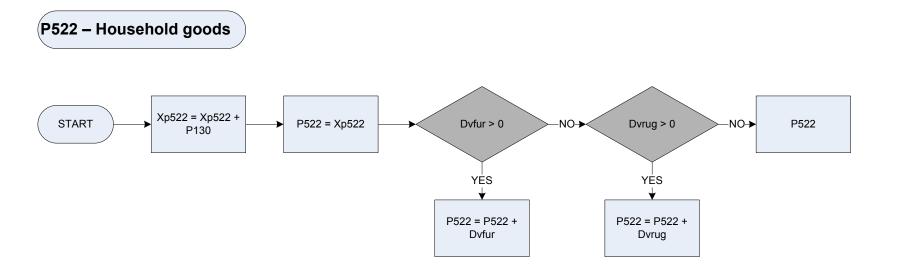

sAmt - What was the total expenditure on bottled gas in the last 3 months?)                              |
| DvGStndord | Derived from GStndordAmt to give a weekly amount – (GStndordAmt - Gas: How much was the respondent's last standing order payment?)                          |
| DvEStndord | Derived from EStndordAmt to give a weekly amount – (EStndordAmt - Electricity: How much was the respondent's last standing order payment?)                  |
| Dvgrb      | Derived from GRbtAmt to give a weekly amount – (GRbtAmt - Gas: How much was the last rebate before any deductions for hire purchase or credit sale?)        |
| Dverb      | Derived from ERbtAmt to give a weekly amount – (ERbtAmt - Electricty: How much was the last rebate before any deductions for hire purchase or credit sale?) |



<u>KEY</u>

 DvFur
 Derived from FurnAmt to give a weekly amount - (*FurnAmt* - In the last 3 months, what is the total the respondent paid for furniture, excluding any interest paid on loans?)

 DvRug
 Derived from RugAmt to give a weekly amount - (*FurnAmt* - In the last 3 months, what is the total the respondent paid for carpets excluding any interest paid on loans?)

 P130
 Household goods (RPI) - personal expenditure (Person level)

**Xp522** Temporary variable used in calculations – The sum of all personal expenditure on household goods by household members (P130)

(P529 – Fuel, light and power (National Accounts)



| B170       | Gas – amount paid in last account