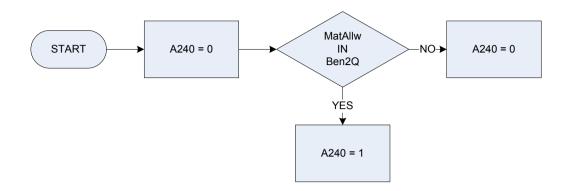

### (A240 - Maternity allowance receiving at present

| Œ | (E | (EY |
|---|----|-----|

| A240  | Maternity allowance - receiving at present |                                                                                                              |  |  |
|-------|--------------------------------------------|--------------------------------------------------------------------------------------------------------------|--|--|
|       | 0                                          | Not applicable                                                                                               |  |  |
|       | 1                                          | Receiving at present                                                                                         |  |  |
| Ben2Q | Is the respondent,                         | at present receiving any of these benefits in their own right - that is, where they are the named recipient? |  |  |
|       | JSA                                        | Jobseeker's Allowance(JSA)                                                                                   |  |  |
|       | PC                                         | Pension Credit                                                                                               |  |  |
|       | IncSupp                                    | Income Support                                                                                               |  |  |
|       | IncapBen                                   | Incapacity Benefit                                                                                           |  |  |
|       | ESA                                        | Employment and Support Allowance                                                                             |  |  |
|       | MatAllw                                    | Maternity Allowance                                                                                          |  |  |
|       | IndDisab                                   | Industrial Injury Disablement Benefit                                                                        |  |  |
|       | None                                       | None of these                                                                                                |  |  |