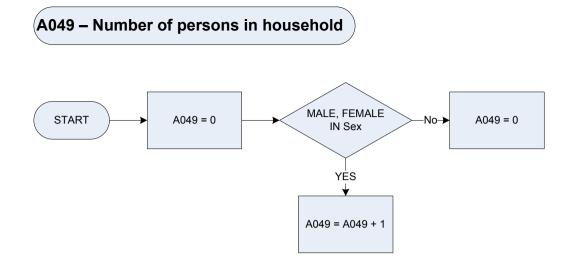

--|
| 1                   | Male                                     |
| 2                   | Female                                   |

## A035 – No of female adults – age 60 but under 65



<u>KEY</u>

Dvage Sex

## A036 – No of female adults – age 65 but under 70



<u>KEY</u>

Dvage Sex





## (A041 – Number of children age 2 and under 5



## (A042 – Number of children age 5 and under 18



A032

(A040 – Number of children age under 2



<u>KEY</u>

## (A043 – Number of adults – age 18 and under 45



## (A044 – Number of adults – age 45 and under 60



(A045 – Number of adults – age 60 and under 65



A046 – No of adults – age 65 and under 70



No of male adults – age 65 and under 70 No of female adults – age 65 and under 70

## A047 – Number of adults – age 70 and over



A037



#### <u>KEY</u>

Sex Sex 1 Male

2 Female

#### (A054 - Number of workers in household



<u>KEY</u>

| A206 |  |  |
|------|--|--|

- Economic position Not recorded 0
- Self-employed 1
- Full-time employee 2
- Part-time employee 3
- Unemployed
- 4
- Work related Government Training Programmes 5
- Retired/unoccupied and of minimum NI Pension age 6
- Retired/Unoccupied and under minimum NI Pension age 7

Xa054

Temporary variable used in calculations - Calculates number of workers in household (i.e. Self-employed, Full/Part-time employee or Government Training Programmes)

#### (A056 - Number of persons economically active)



- Economic position
- Not recorded 0
- Self-employed 1
- 2 Full-time employee
- 3 Part-time employee
- 4 Unemployed
- Work related Government Training Programmes 5