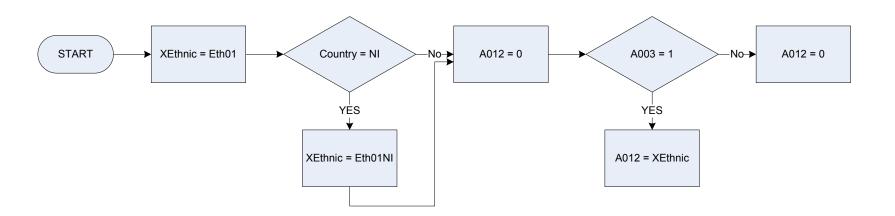

#### (A012 – Ethnic origin of Household Reference Person

<u>KEY</u>

| <u></u> |        |                                      |         |        |                                                          |
|---------|--------|--------------------------------------|---------|--------|----------------------------------------------------------|
|         |        |                                      | Eth01   | Ethnic | Group: Ethnicity                                         |
| A003    | House  | hold Reference Person (HRP)          |         | 1      | "White"                                                  |
|         | 1      | HRP                                  |         | 2      | "Mixed"                                                  |
|         | 2      | Not HRP                              |         | 3      | "Asian or Asian British"                                 |
| A012    | Ethnic | origin of Household Reference Person |         | 4      | "Black or Black British"                                 |
|         | 0      | "Not applicable"                     |         | 5      | "Chinese"                                                |
|         | 1      | "White"                              |         | 6      | "Other ethnic group"                                     |
|         | 2      | "Mixed"                              | Eth01NI | Ethnic | Group: Ethnicity – Northern Ireland                      |
|         | 3      | "Asian or Asian British"             |         | 1      | "White"                                                  |
|         | 4      | "Black or Black British"             |         | 2      | "Mixed"                                                  |
|         | 5      | "Chinese"                            |         | 3      | "Asian"                                                  |
|         | 6      | "Other ethnic group"                 |         | 4      | "Black"                                                  |
|         |        |                                      |         | 5      | "Chinese"                                                |
|         |        |                                      |         | 6      | "Other ethnic group"                                     |
|         |        |                                      | VEthnia | Tomp   | arany variable used in coloulations: Ethnic origin of Us |

XEthnic Temporary variable used in calculations: Ethnic origin of Household Reference Person

(A013 – Ethnic origin of Partner of Household Reference Person)

<u>KEY</u>

| A013  | Ethnic origin of partner of Household Reference Person (HRP)                                         | Eth01   | Ethnic Group: Ethnicity                                                                                                                             |
|-------|------------------------------------------------------------------------------------------------------|---------|-----------------------------------------------------------------------------------------------------------------------------------------------------|
|       | 0Not applicable1White2Mixed3Asian or Asian British4Black or Black British5Chinese6Other ethnic group | Eth01NI | 1"White"2"Mixed"3"Asian or Asian British"4"Black or Black British"5"Chinese"6"Other ethnic group"Ethnic Group: Ethnicity – Northern Ireland1"White" |
| A0031 | Partner of Household Reference Person<br><b>1</b> "Yes"<br><b>2</b> "No"                             | NF4.    | <ol> <li>"Mixed"</li> <li>"Asian"</li> <li>"Black"</li> <li>"Chinese"</li> <li>"Other ethnic group"</li> </ol>                                      |