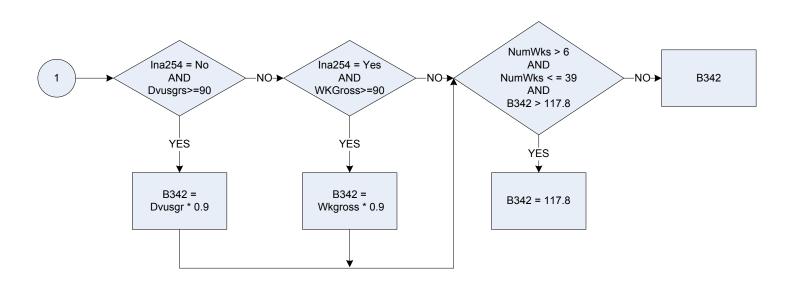

### A254 – Last take home pay – normal/not normal amount

- A254 Last take home pay is this the amount usually received by respondent?
  - 0 Not recorded
  - 1 Normal
  - 2 Not normal
- INA254 Was the last take home pay the amount the respondent usually receives?
  - 1 Yes
  - **2** No
  - 3 No usual amount