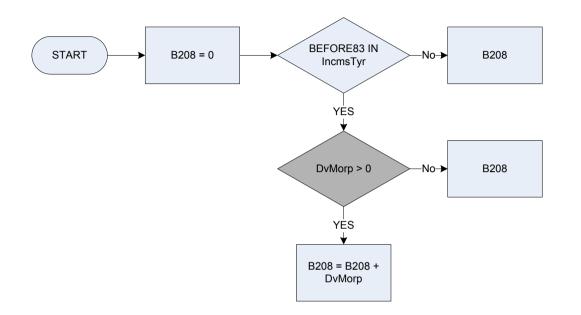

-------------|
|                    | MPrem Private medical insurance schemes (eg BUPA, HCS, PPA, PPP, WPA)                                                                        |                                                                                             |
|                    | Perm                                                                                                                                         | Permanent health insurance (PHI)                                                            |
|                    | Other                                                                                                                                        | Other incl personal accident, critical illness cover, Friendly societies sickness insurance |







| DvMorp   | Derived from MortProt to give a weekly amount – (MortProt – Mortgage: Does the respondent have a mortgage protection policy to repay this mortgage |                     |  |  |
|----------|----------------------------------------------------------------------------------------------------------------------------------------------------|---------------------|--|--|
|          | in the event of sickness/accident, redundancy or death?)                                                                                           |                     |  |  |
| IncmsTyr | year mortgage protection policy taken out?                                                                                                         |                     |  |  |
| -        | Before83 March 1983 or be