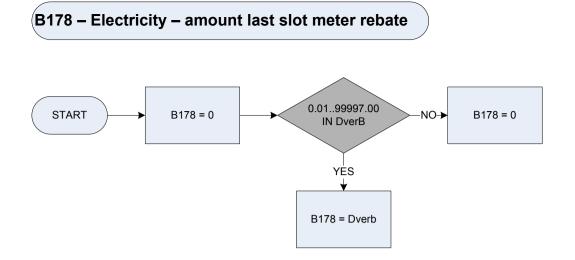

| or furniture and contents and/or personal possessions?                     |  |
| StriVal  | What is the insur                                                                    | red value of the structure?                                                |  |







### B175 – Electricity – amount paid in last account



Derived from EAcAmt to give a weekly amount (EAcAmt - Electricity: How much did the respondent pay last time, excluding rental of appliances, hire purchase, loans or regular DvEac maintenance charges?)

Derived from DWPElecF to give a weekly amount (DWPElecF - How much did the respondent contribute to the last payment?) Derived from DWPElecP to give a weekly amount (DWPElecP - How much did you contribute towards your last payment?) Dvdwpef

Dvdwpep









## (B182 – Credit purchase – net cost second hand vehicles)



## (B182 – Credit purchase – net cost second hand vehicles)





| CashHP   | Weekly equival                                                | ent value of the cash price                      |  |
|----------|---------------------------------------------------------------|--------------------------------------------------|--|
| HP2Fin   | 71122                                                         | Second hand car/van: Loan or HP                  |  |
|          | 92115                                                         | Purchase of second hand motor caravan – outright |  |
| Hpdatm   | In which month                                                | n did the respondent obtain the item or service? |  |
| Hpdaty