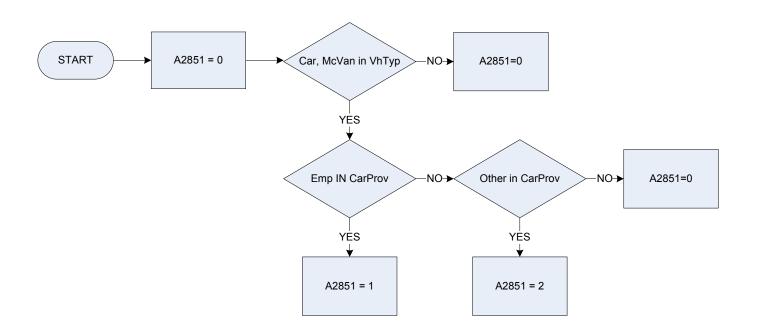

### (A285 – Company car/van provided by employer

| <u>KEY</u> |                                                                                                                        |
|------------|------------------------------------------------------------------------------------------------------------------------|
| A285       | Company car van provided by employer                                                                                   |
|            | 0 Not recorded                                                                                                         |
|            | 1 Employer sp.employer                                                                                                 |
|            | 2 Other                                                                                                                |
| Carprov    | Is this vehicle provided for the respondent's continuous use by: their employer or spouse's employer; or someone else? |
| •          | <i>Emp</i> their employer or spouse's employer;                                                                        |
|            | Other someone else                                                                                                     |
| VhTyp      | Was the respondent's vehicle                                                                                           |
|            | car a car                                                                                                              |
|            | Ivan a light van                                                                                                       |
|            | mcycle a motor cycle                                                                                                   |
|            | mcvan a motor caravan                                                                                                  |
|            | other or some other motor vehicle?                                                                                     |
| Person     | Who sold/owns/uses this vehicle?                                                                                       |