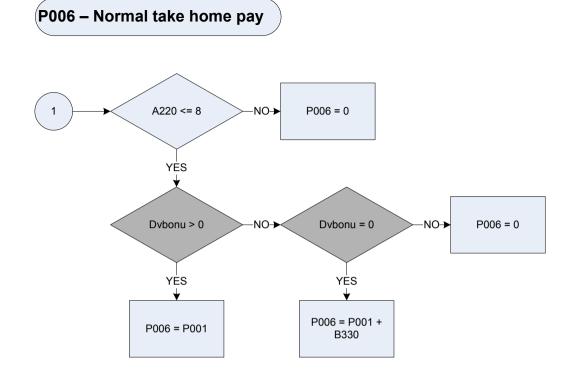

### (A220 – Usual weekly hours (excluding breaks & overtime)

| <u>KEY</u> |                     |                                                                                                         |
|------------|---------------------|---------------------------------------------------------------------------------------------------------|
| Stat       | Was resp<br>1<br>2  | bondent working as an employee or were they self-employed?<br>Employed<br>Self-employed                 |
| Everot     | Did respo<br>1<br>2 | ondent ever do any work which would be regarded as paid or unpaid overtime?<br>Yes<br>No                |
| Totus1     | How man             | y hours per week does the respondent usually work in their (main) job/business - excluding meal breaks? |
| Usuhr      | How man             | ny hours per week does the respondnet usually work - exlcuding meal breaks and overtime?                |