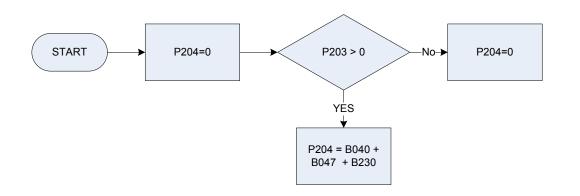

annuities then these are both included in the total amount for Xp068h



P071 Pension & superannuation contributions (person level)

Xp071h \* Temporary variable used in calculations - The sum of all pension and superannutation contributions made by household members (P071)

\*If more than one respondent makes pensions & superannuation contributions then these are all included in the total amount for Xp071h

## (P073h - Tax paid on bonuses - household



<u>KEY</u>

P073 Tax paid on bonuses (person level)

Xp073h \* Temporary variable used in calculations - The sum of all tax paid on bonuses by household members (P073)

\*If more than one respondent has paid tax on bonuses then these are both included in the total amount for Xp073h







## (P204 – Housing benefit for certified claimant



| KEY |  |
|-----|--|
|     |  |

B040Rates rebate deducted from last rates/rent – amountB047Rates rebate - lump sum refunds last yearB230Rent rebate - amount received inc non -sep rate rebateP203Income support currently received - household





 B026p
 Council tax – amount of discount for disabled

 B039p
 Council tax – amount of benefit/rebate weekly amount

 B028p
 Council tax – gross weekly amount payable

 CtdValue
 Was the respondent allowed: a 25% discount; or a 50% discount?

 D25
 25% discount

 D50
 or a 50% discount?



| <u>KEY</u> |                                                  |
|------------|--------------------------------------------------|
| B028u      | Council tax – gross weekly amount payable        |
| B026u      | Council tax - amount of discount for disabled