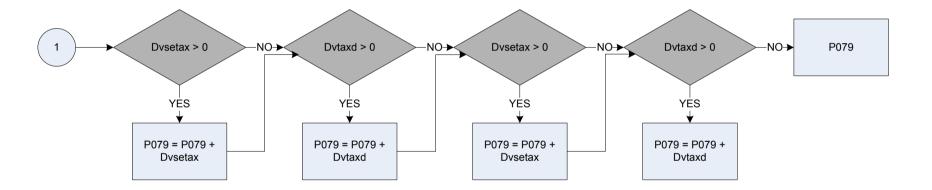

|



| <u>KEY</u> |               |                                                                                   |
|------------|---------------|-----------------------------------------------------------------------------------|
| A250       | Main job – la | st pay was received in specified time period                                      |
|            | 0             | Not recorded                                                                      |
|            | 1             | Received                                                                          |
| Dvtax      | Derived from  | Taxrefam to give a weekly amount – (Taxrefam – Pay: How much was the tax refund?) |

#### P079 – Income tax payments less refunds





- B347 Annuity / trust / covenant amount tax deducted
- B349 Pension (public / private) amount tax deducted
- B378 Stocks / shares etc interest / dividends after tax
- B387 Income tax paid direct amount
- B390 Income tax refund received amount
- B409 Gilt-edged stock and war loan interest
- B414 Interest received Bank / Building Society after tax
- **Dvsetax** Derived from SeTaxAmt to give a weekly amount (SeTaxAmt Self Employment: How much did you pay altogether in the last 12 months?)
- **Dvtaxd** Derived from TaxDAmt to give a weekly amount (*TaxDAmt* Self Employment: How much income tax was deducted last time?)
- P073 Tax paid on bonuses
- P077 Paye tax deduction current
- P078 Paye tax refund current
- Xp079 Temporary variable used in calculations Sums interest received on: stocks/s