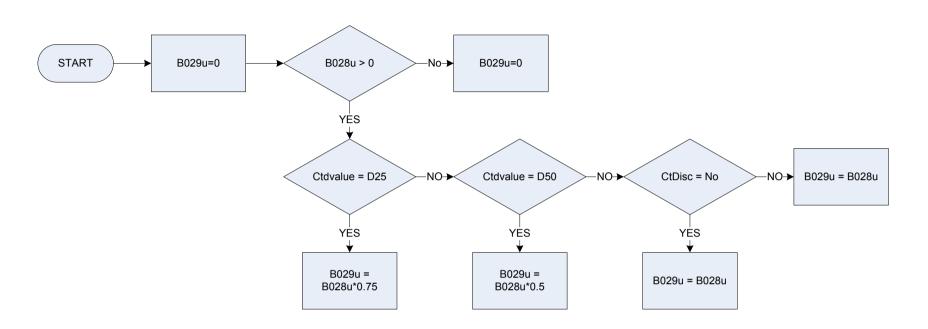

--------------------------------------------------------------------------------------------------------------------------------------------------------------------------------|
| CTDvalue        | If the household includes one or more such adults and one other adult who is not in these groups, a 25% discount will apply. If the household is comprised exclusively such adults, a 50% discount will apply. This will be rare.<br>Was the respondent allowed: a 25% discount; or a 50% discount?<br>D25 a 25% discount<br>D50 or a 50% discount?                                                                                                                                                                                                              |

## B029u – Council tax payable after status discount



| <u>KEY</u>      |                                                                                                                                                                                                                                                                                                                                                                                                                                                                                                                                                                                                                    |
|-----------------|------------------------------------------------------------------------------------------------------------------------------------------------------------------