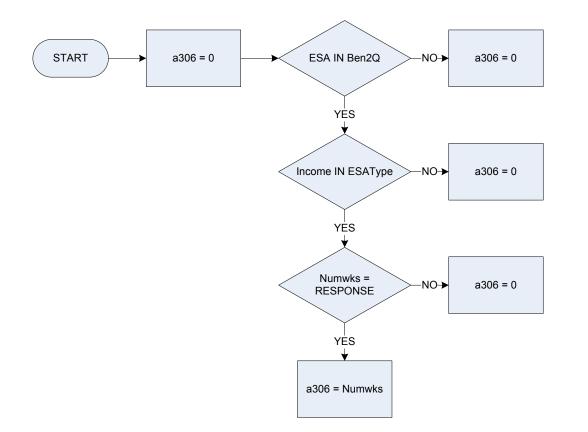

### A226 – Incapacity benefit - number of weeks received

<u>KEY</u>

| Ben2Q | Is the respondent, at present, receiving any of these benefits in their own right - that is, where they are the named recipient? |                                       |  |  |
|-------|----------------------------------------------------------------------------------------------------------------------------------|---------------------------------------|--|--|
|       | JSA                                                                                                                              | Jobseeker's Allowance(JSA)            |  |  |
|       | PC                                                                                                                               | Pension Credit                        |  |  |
|       | IncSupp                                                                                                                          | Income Support                        |  |  |
|       | IncapBen                                                                                                                         | Incapacity Benefit                    |  |  |
|       | ESA                                                                                                                              | Employment and Support Allowance      |  |  |
|       | MatAllw                                                                                                                          | Maternity Allowance                   |  |  |
|       | IndDisab                                                                                                                         | Industrial Injury Disablement Benefit |  |  |
|       | None                                                                                                                             | None of these                         |  |  |

#### Numwks Number of weeks in the last 12 months that respondent received Incapacity benefit

27