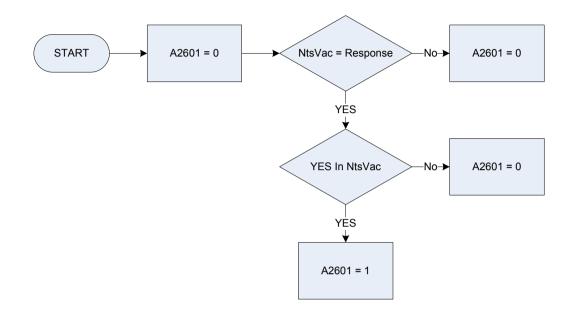

|
|            | 10            | 10 times a year                                                                                   |
|            | 13            | 3 months/13 weeks                                                                                 |
|            | 26            | 6 months/26 weeks                                                                                 |
|            | 52            | l year, 12 months, 52 weeks                                                                       |
| Startdat   | Date when     | interview with this household was started                                                         |
| Храудар    | Temporary     | variable used in calculations - Number of days between last pay date and interview with household |





Interested credited to National Savings Ordinary Account

- 0 Not recorded
- 1 National Savings Bank ordinary account

NtsVac In the last 12 months, has respondent had any interest credited to a National Savings (Post Office) Ordinary account?

1 Yes

**2** No





NsVac

Interested credited to National Saving Investment Account

- 0 Not recorded
- 1 National Savings Bank investment account

In the last 12 months, has respondent had any interest credited to a National Savings (Post Office) Investment account?

1 Yes

**2** No





- 0 Not recorded
- **1** Bank\building soc account before tax
- Bktax Is the interest received AFTER or BEFORE tax? Aftr After tax Befor Before tax





| tax |
|-----|
| ta  |

- 0
- Not recorded Bank\building society account after tax 1

| Bktax | Is the inte