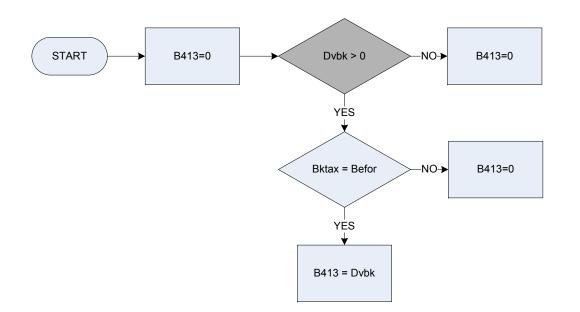

After tax

2 Before tax

### (B403 – Disability living allowance (care component)



### (B405 – Disability living allowance (mobility component)









\* If respondent has stated at Taxtime that the interest received on the investment was 'before tax', this value is multiplied by 0.8 to give a net amount

| Dvoth   | Derived from OthAmt to give a weekly amount - (OthAmt - Other investments: What was the total interest/dividend over the last 12 months?) |
|---------|-------------------------------------------------------------------------------------------------------------------------------------------|
| Taxtime | Was the interest received AFTER or BEFORE tax was deducted?                                                                               |

1 After tax

2 Before tax







<u>KEY</u>

Derived from BkAmt to give a weekly amount – (*BkAmt* – *Bank: What was the total interest over the last 12 months?*) Is the interest received AFTER or BEFORE tax? Dvbk Bktax 1 After tax

2 Before tax





<u>KEY</u>

Derived from BkAmt to give a weekly amount – (*BkAmt* – *Bank: What was the total interest over the last 12 months?*) Is the interest received AFTER or BEFORE tax? Dvbk Bktax 1 After tax

2 Before tax

B418 - Severe disablement benefit - last received - amount



## (B421 – Attendance allowance last amount received)





#### (B501 – Private Benefits amount received at present)



\*\*1 "Receiving benefit at present"

## (B510 – Jobseeker's Allowance (contribution based) - last amount received



B511 – Jobseeker's Allowance (income based) – amount received



#