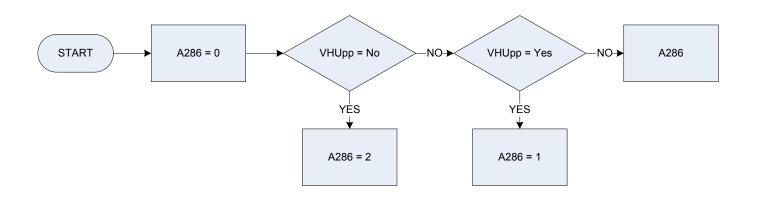

### A286 – Company provided petrol for private use

| KEY |  |
|-----|--|
|     |  |

| A286   | Compai  | ny provided petrol for private use                                            |
|--------|---------|-------------------------------------------------------------------------------|
|        | 0       | Not recorded                                                                  |
|        | 1       | Petrol provided                                                               |
|        | 2       | Petrol not provided                                                           |
| Person | Who so  | Id/owns/uses this vehicle?                                                    |
| VHUpp  | Does ar | n employer pay for any of the fuel for your private motoring in this vehicle? |
|        | 1       | Yes                                                                           |
|        | 2       | No                                                                            |