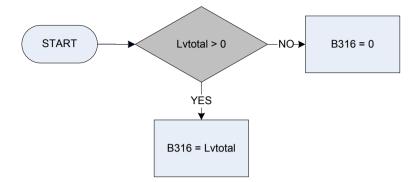

bsidiary job.



<u>KEY</u>

| Bobatax | Was this bonus amount before/after tax?                                             |  |
|---------|-------------------------------------------------------------------------------------|--|
|         | 1 Before tax                                                                        |  |
|         | 2 After tax                                                                         |  |
| Dvbon   | Derived from BonAm to give a weekly amount – (BonAm – Pay: How much was the bonus?) |  |
| Xb312   | Temporary variable used in calculations: Bonus earnings - Gross Amount              |  |
|         |                                                                                     |  |



# (B316 – Luncheon vouchers – cash value in last seven days



Lvtotal

# (B318 - Deductions from pay for superannuation - amount



#### (B319 – Superannuation – subsidiary job(s) – last pay



Dvdeds1 & Dvdeds2 SjbFin1 & SjbFin2 Derived from SJbDAmt to give a weekly amount - (SJbDAmt - Subsidiary job: How much was deducted for this deduction?) LCF code for an "other deduction" from pay. *K5115* "Superannuation deduction - subsidiary employee job"

# (B321 – Bonus amount included in usual net pay



B325 – Industrial injury disablement benefit – last amount





<u>KEY</u>

#### (B330 – Bonus earnings - net amount



#### <u>KEY</u>

\*If a respondent has indicated they have more than one bonus then these are both included in the total amount for B330. If respondent has stated at Bobatax that the Bonus earnings received were 'before tax', this valu