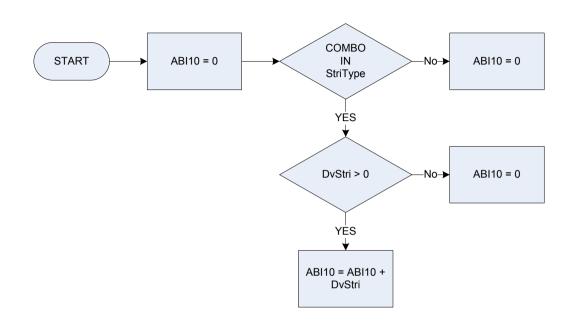

----------|--------------------------------------------------------------------------|--|--|--|--|
|                    | Annuity Annuity |                                                                          |  |  |  |  |
|                    | Endow           | Endowment (including endowment savings plan)                             |  |  |  |  |
|                    | Life            | Life (excluding fixed term) or death                                     |  |  |  |  |
|                    | Fixterm         | Fixed term life (including retirement policy, capital accumulation plan) |  |  |  |  |
|                    | Other           | Other                                                                    |  |  |  |  |

## ABI10 – Combined contents and structural insurance only



| DvStri<br>StriType | Derived from StriPrem to give a weekly amount – (StriPrem - Structural Insurance: How much was the last premium<br>Structural insurance: are the payments for |                                                    |  |  |  |  |
|--------------------|---------------------------------------------------------------------------------------------------------------------------------------------------------------|----------------------------------------------------|--|--|--|--|
|                    | Stronly Structure only                                                                                                                                        |                                                    |  |  |  |  |
|                    | <b>Combo</b> Structure combined