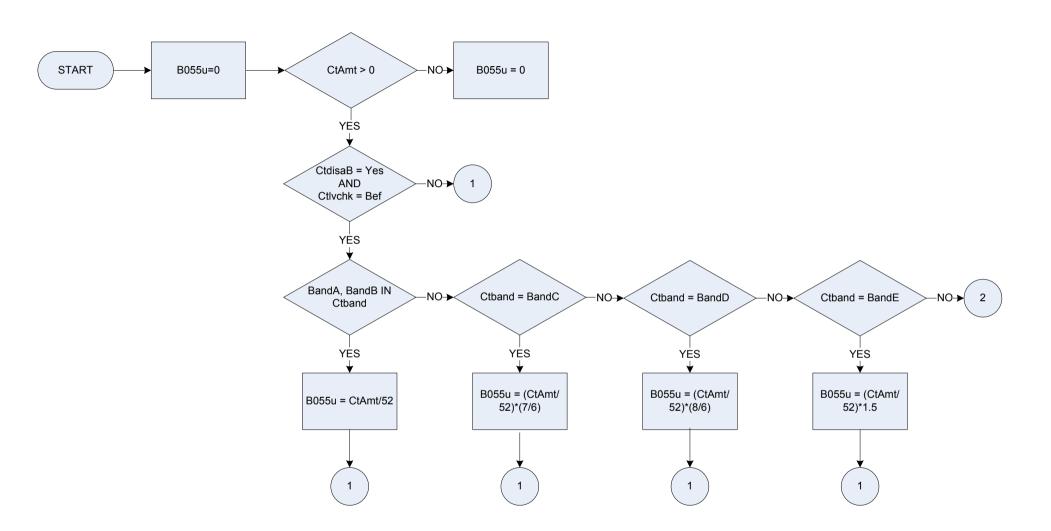

valued separately                                          |               |                                                             |
| CtdisaB | Was the respon  | dent's council tax bill reduced to a lower band because there is a disabled person in t | he household? |                                                             |
|         | 1               | Yes                                                                                     |               |                                                             |
|         | 2               | No                                                                                      |               | /1/                                                         |

#### (B055u – Council sewerage tax – basic weekly amount payable



#### (B055u – Council tax – amount of discount for disabled





#### (B055u – Council tax – amount of discount for disabled



<u>KEY</u> CtAmt

| CtAmt   | How much cour    | ncil tax did the respondent actually pay last time, after deducting any discounts or benefits? Band A - England, Wales and Scotland only |
|---------|------------------|------------------------------------------------------------------------------------------------------------------------------------------|
| Ctband  | Which Council 7  | Fax band the accommodation is in?                                                                                                        |
|         | BandA            | Band A