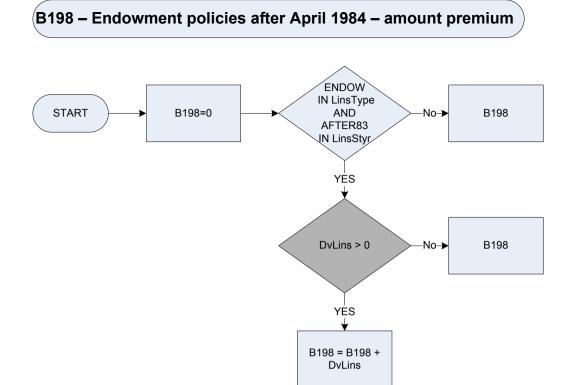

|
|          | Endow                                                                                                     | Endowment (including endowment savings plan)                             |  |
|          | Life                                                                                                      | Life (excluding fixed term) or death                                     |  |
|          | Fixterm                                                                                                   | Fixed term life (including retirement policy, capital accumulation plan) |  |
|          | Other                                                                                                     | Other                                                                    |  |



| DvLins<br>LinsStyr | Derived from LinsAmt to give a weekly amount – (LinsAmt – Life Insurance: How much was the last payment?) In what year was this policy taken out? |                                                                          |  |
|--------------------|---------------------------------------------------------------------------------------------------------------------------------------------------|--------------------------------------------------------------------------|--|
|                    | Before83                                                                                                                                          | March 1983 or before                                                     |  |
|                    | After83