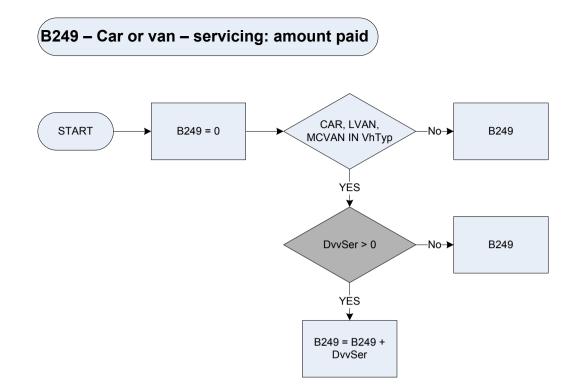

### (A285 – Company car/van provided by employer

| <u>KEY</u> |                                                                                                                        |
|------------|------------------------------------------------------------------------------------------------------------------------|
| A285       | Company car van provided by employer                                                                                   |
|            | 0 Not recorded                                                                                                         |
|            | 1 Employer sp.employer                                                                                                 |
|            | 2 Other                                                                                                                |
| Carprov    | Is this vehicle provided for the respondent's continuous use by: their employer or spouse's employer; or someone else? |
| •          | <i>Emp</i> their employer or spouse's employer;                                                                        |
|            | Other someone else                                                                                                     |
| VhTyp      | Was the respondent's vehicle                                                                                           |
|            | car a car                                                                                                              |
|            | Ivan a light van                                                                                                       |
|            | mcycle a motor cycle                                                                                                   |
|            | mcvan a motor caravan                                                                                                  |
|            | other or some other motor vehicle?                                                                                     |
| Person     | Who sold/owns/uses this vehicle?                                                                                       |