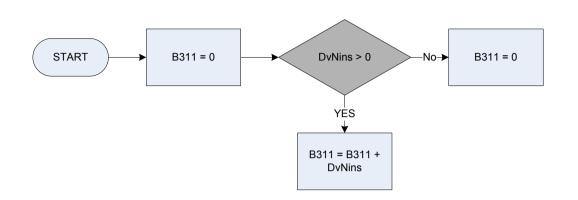

ission, tips or other payments?

Xb303 Temporary variable used in calculations: Pay-amount last time paid

B304 – Income tax refund in last pay - amount



#### B305 – Income tax deduction – PAYE amount



# (B306 – NI contributions – amount deducted from pay





<u>KEY</u>

**Dvpays** Derived from SJbAmt to give a weekly amount – (SJbAmt - Subsidiary Job: What was/what will be the LAST take home pay, including overtime, bonus, commission or tips?)

Note: This process is repeated for each subsidiary job.





<u>KEY</u>

**DvTaxs** Derived from SJbTax to give a weekly amount – (SJbTax - Subsidiary Job: How much was deducted from the wage/salary for income tax under PAYE?)

Note: This process is repeated for each subsidiary job.

# (B311 – Subsidiary job: total NI deducted from all jobs)



<u>KEY</u>

DvNins Derived from SJbNINO to give a weekly amount – (SJbNINO - Subsidiary Job: How much was deducted as National Insurance Contribution?)

Note: This process is repeated for each subsidiary job.



<u>KEY</u>

| Bobatax | Was this bonus amount before/after tax?                                             |  |
|---------|-------------------------------------------------------------------------------------|--|
|         | 1 Before tax                                                                        |  |
|         | 2 After tax                                                                         |  |
| Dvbon   | Derived from BonAm to give a weekly amount – (BonAm – Pay: How much was the bonus?) |  |
| Xb312   | Temporary variable used in calculations: Bonus earnings -