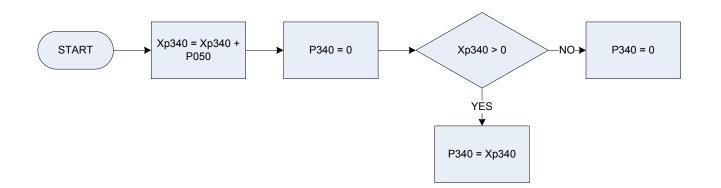

ension - household



**P033** Social security retirement, old age, widows pensions (person level)

**Xp332** Temporary variable used in calculations - The sum of all income from social security retirement/ old age/ widows pensions received by household members (P033)

#### (P336 - Other social security benefits - household



**Xp336** Temporary variable used in calculations - The sum of all social security benefits included in income calculations received by household members (P031)

Xp332 Temporary variable used in calculations – The sum of all social security retirement / old age / widow pensions received by household members (P033)

P031 Social security benefits included in income calculations (person level)

P033 Social security retirement, old age, widows pensions (person level)









Total personal gross income (normal) (person level) Temporary variable used in calculations - The sum of all total personal gross incomes (normal) for household members (P051) Xp344

## (P352 - Gross current income of household



<u>KEY</u>

P053 Xp352

Total personal gross income (current) (person level) Temporary variable used in calculations - The sum of all personal gross incomes (current) received by household members (P053)

566

(P364p - Pensioner income (DE definition) – anonymised \*



| A025      | No of male adults – age 60 but under 65                                                 |
|-----------|-----------------------------------------------------------------------------------------|
| A057      | Men 65+ women 60+ economically active