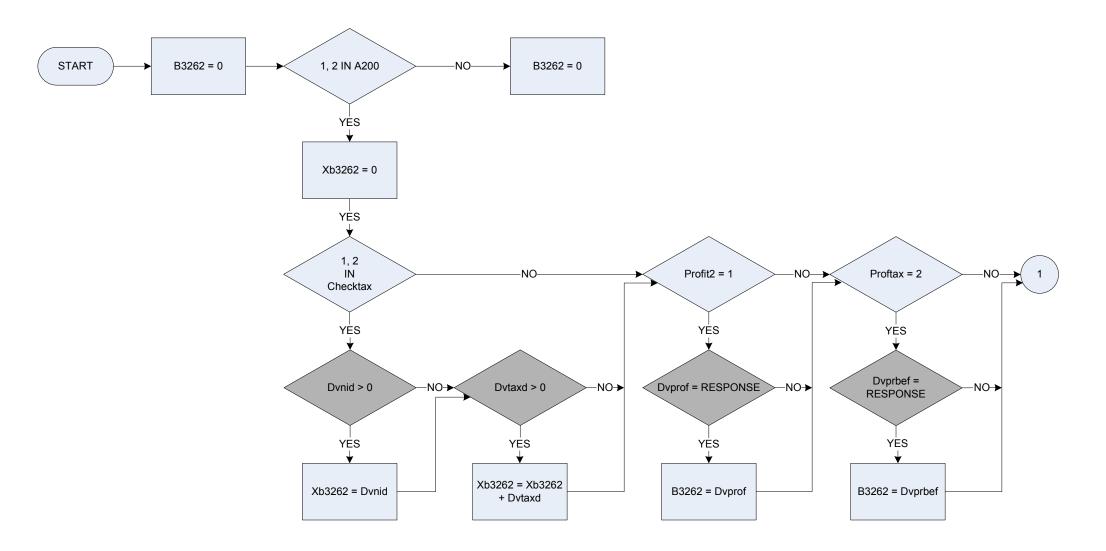

| A business                                                                                    |
|                  | Neither                                                                | (Neither of these)                                                                            |
| Profit1          | Self-Employment: profit/loss amount                                    |                                                                                               |
| Profit2          | Self-Employment: Did the answer in Profit1 refer to profit or loss?    |                                                                                               |

157

## (B3262 - First subsidiary job: Self employed - amount of gross income



(B3262 - First subsidiary job: Self employed - amount of gross income



# B3262 - First subsidiary job: Self employed - amount of gross income



# B3262 - First subsidiary job: Self employed - amount of gross income

| A200      | Employment status                                                                                            |  |  |
|-----------|--------------------------------------------------------------------------------------------------------------|--|--|
| ,         | 0 Not recorded                                                                                               |  |  |
|           | 1 Employee                                                                                                   |  |  |
|           | 2 Self-employed or employer