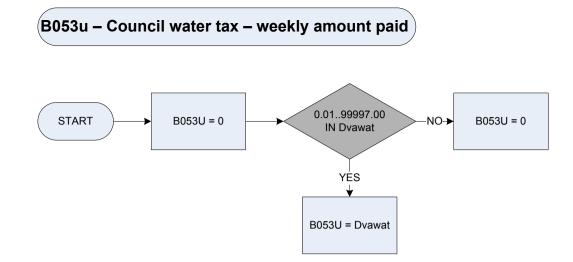

/6        | 9/6          |
| CtdisaB    | Was the respondent's council tax bill reduced to a lower band because there is | Band E           | 9/6        | 11/6         |
|            | a disabled person in the household?                                            | Band F           | 11/6       | 13/6         |
|            | 1 Yes                                                                          | Band G           | 13/6       | 15/6         |
|            | 2 No                                                                           | Band H           | 15/6       | 18/6         |
|            |                                                                                | Band I           | NA         | 21/6         |

#### (B053p – Council water tax – weekly amount paid)





# (B054p – Council water charge after status discount)



| <u>KEY</u> |                   |                                                                                        |
|------------|-------------------|----------------------------------------------------------------------------------------|
| B052p      | Council water tax | <ul> <li>basic weekly amount payable</li> </ul>                                        |
| Ctdisc     | Was the respond   | ent allowed a status discount of 25% or 50% for any of the reasons shown on this card? |
|            | 1                 | Yes                                                                                    |
|            | 2                 | No