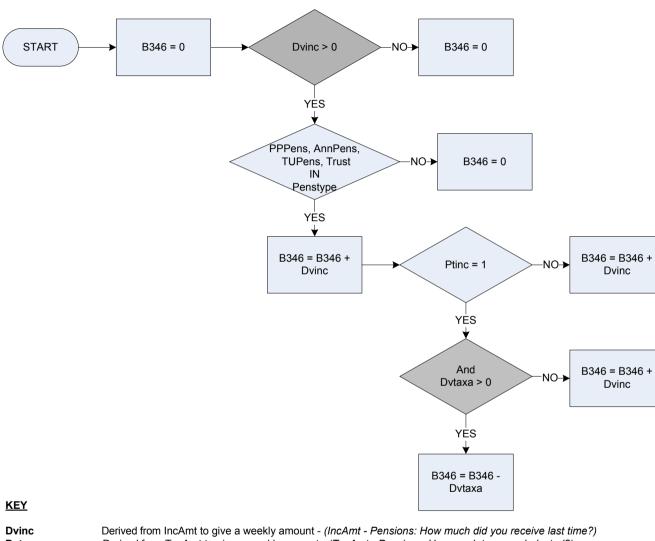

|                                                   |  |
| NumWks           | Wks Number of weeks in the last 12 months Statutory Maternity Pay was received by respondent                                                                                                                                                 |                                                   |  |
| WkGross          | Weekly gross pay                                                                                                                                                                                                                             | v received                                        |  |

#### (B343 – Invalid care allowance – amount received)







| _ | - |  |
|---|---|--|

| Dvinc    | Derived from IncAmt to give a weekly amount - (IncAmt - Pensions: How much did you receive last time?) |                                                            |  |
|----------|--------------------------------------------------------------------------------------------------------|------------------------------------------------------------|--|
| Dvtax    | Derived from TaxAmt to give a weekly amount - (TaxAmt - Pensions: How much tax was deducted?)          |                                                            |  |
| Penstype | Which type of                                                                                          | of pension?                                                |  |
|          | EmpPens