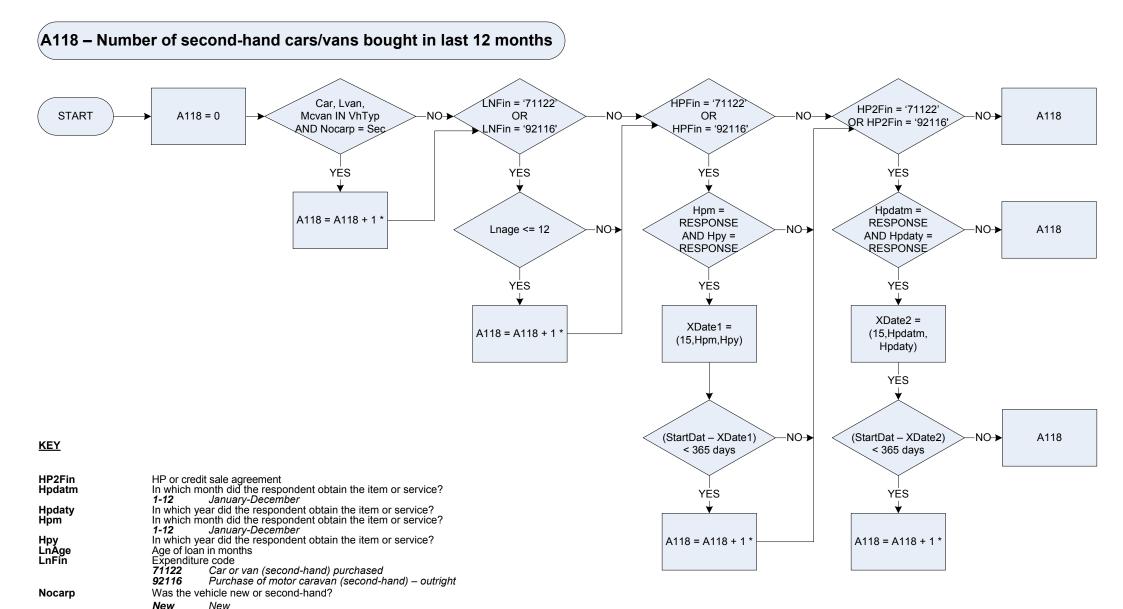

. StayWarm |
|         | Othmetg     | Other                                                                  |
|         | NA          | Not applicable                                                         |
|         | Dknw        | Don't know                                                             |
|         |             |                                                                        |







(A114 – Rooms in accommodation - total





#### A117 – Number of new cars/vans bought in last 12 months



\*If the household has bought more than one car by any of these methods then these are all added to the total amount for A117

Vhtyp

car

Ivan

mcycle

mcvan

other

Was the respondent's vehicle:

a light van

a motor cycle

a motor caravan

some other motor vehicle

a car



\*If the household has bought more than one second-hand car by any of these methods then these are all added to the total amount for A118

Sec

car

Ivan

mcycle

mcvan other

Date of interview

Startdat

Vtyp

Second-hand

Was the respondent's vehicle:

a car

a light van

a motor cycle a motor caravan

some other motor vehicle



# A121 – Tenure type

| 0 Not Recorded                                                                                  |                                   |  |  |
|-------------------------------------------------------------------------------------------------|-----------------------------------|--|--|
| 1 Local authority rented unfurn                                                                 |                                   |  |  |
| 2 Housing asso