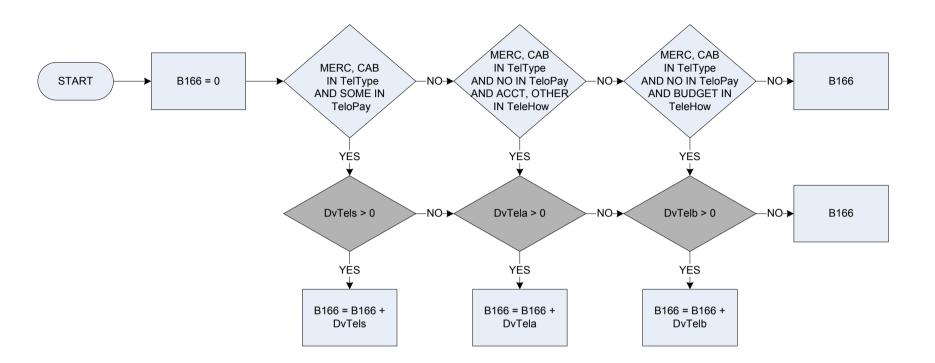

| Squatting                                                                                       |  |





Derived from Ed1Amt to give a weekly amount – (Ed1Amt – Education: What is the total amount paid in the last 3 months?) Education: Who is/was attending the course? (Code 97 for someone outside of the household attending the course)







Derived from Ed1Amt to give a weekly amount – (*Ed1Amt* – *Education: What is the total amount paid in the last 3 months?*) Education: Who is/was attending the course? (Code 97 for someone outside of the household attending the course)

## (B166 – Telephone, household share of account (excl mobiles)



| DvTela  | Derived from TelAcAmt to give a weekly amount – (TelAcAmt – Telephone: How much did the respondent pay last time?) |  |  |
|---------|--------------------------------------------------------------------------------------------------------------------|--|--|
| DvTelb  | Derived from TelBgAmt to give a weekly amount – (TelBgAmt – Telephone: How much did the respondent pay last time?) |  |  |
| DvTels  | Derived from TelShAmt to give a weekly amount - (TelShamt - Telephone: How much was the respondent's share?)       |  |  |
| TeleHow | By which method does the respondent pay?                                                                           |  |  |
|         | Acct account