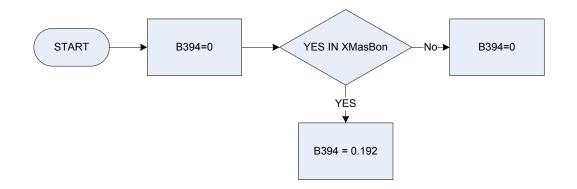

ce) Has the respondent made any (other) income tax payments relating to this job/business in the last 12 months? |
|          | 1 Yes                                                                                                                                            |
|          | 2 No                                                                                                                                             |



 

 KEY

 DvAnn
 Derived from AnnVal to give a weekly amount – (AnnVal – Education: What is the current annual value of the grant?)

 DvAnn1
 Derived from AnnVal to give a weekly amount – (AnnVal – Education: What is the current annual value of the grant?)

 Source
 What is the source of the grant: State

 Private
 "State" Private

 Overseas
 "or Overseas"





XMasBon

In the 12 months since (Date) has the respondent received a state Christmas bonus?

1 Yes

**2** No



DvChi1

Derived from ChdAmt to give a weekly amount – (ChdAmt - Children's Income: How much in total has been received from these sources in the last 12 months?) (Sources: A spare time job; child's bank/building society/savings account; income from National Savings investments; interest or dividends from gilts, stocks or shares; income from a trust fund or any other source of income)





Dvbk Derived from BkAmt to give a weekly amount – (BkAmt - Bank: What was the total interest over the last 12 months?)

Bktax Is the interest received AFTER or BEFORE tax?

1 After tax

2 Before tax





Dvbk Derived from BkAmt to give a weekly amount – (BkAmt – BANK: What was the total intere