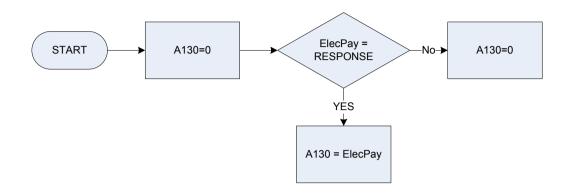

| 2                                              | No                       |  |
| Tvnum      | How many TV's does the household have?         |                          |  |





DishWash

Does the respondent's household have a Dish washer?

0 Not recorded

1 Dishwasher

2 Dishwasher not present

A168 – Microwave Oven in household



<u>KEY</u>

MicroWve

- Does the respondent's household have a Microwave oven?
  - 0 Not recorded
  - 1 Microwave oven
  - 2 Microwave oven not present





Drier

Does the respondent's household have a Tumble drier? 0 Not recorded

1 Tumble drier

2 Tumble drier not present





Video

Does the respondent's household have a Video recorder?

0 Not recorded

1 Video recorder

2 No video recorder present



## A130 – Electricity – method of payment



<u>KEY</u> A130

Elecpay

| Electricity - mether | nod of payment                                                              |
|----------------------|-----------------------------------------------------------------------------|
| 0                    | Not recorded                                                                |
| 1                    | Direct debit                                                                |
| 2                    | Standing order                                                              |
| 3                    | Monthly quarterly bill                                                      |
| 4                    | Pre-payment (keycard or token) meters                                       |
| 5                    | Included in rent