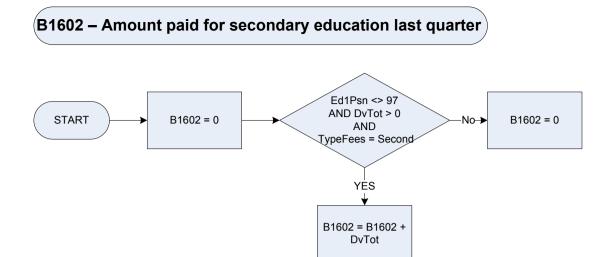

|
|                             | Uni            | University                                                                                                                                                                                                                                                               |
|                             | Other          | Other                                                                                                                                                                                                                                                                    |



| DvTot<br>Ed1Psn<br>TypeFees | Education: Who | 1Amt to give a weekly amount – ( <i>Ed1Amt – Education: What is the total amount paid in the last 3 months?</i> ) is/was attending the course? (Code 97 for someone outside the household attending the course) naintenance etc for school, college, university or something else? |
|-----------------------------|----------------|------------------------------------------------------------------------------------------------------------------------------------------------------------------------------------------------------------------------------------------------------------------------------------|
|                             | Nursery        | Nursery school attached to primary school