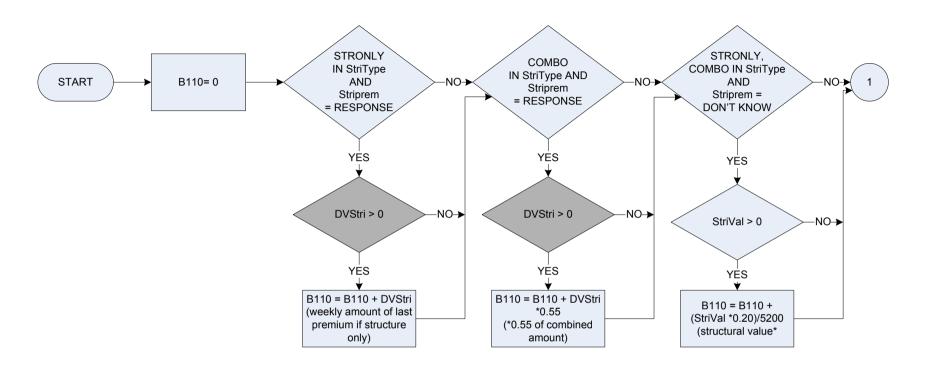

| main dwelling   |  |
|                    | Second                                                                                                                                                                                                                                                                                               | second dwelling |  |
|                    | both                                                                                                                                                                                                                                                                                                 | or both?        |  |

#### B110 – Structural Insurance - last payment)



# B110 – Structural Insurance - last payment)



| DVStri<br>Persival<br>Striprem | Derived from StriPrem to give a weekly amount – ( <i>StriPrem</i> – <i>Structural Insurance: How much was the last premium?</i> ) What is the insured value of the furniture and contents and/or personal possessions?<br>How much was the last premium? |                                                                            |  |
|--------------------------------|----------------------------------------------------------------------------------------------------------------------------------------------------------------------------------------------------------------------------------------------------------|----------------------------------------------------------------------------|--|
| StriType