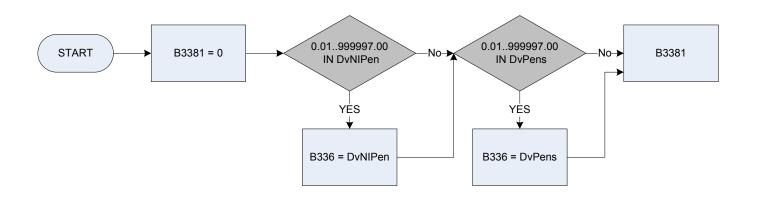

|  |  |
| AD3203   | Temporary variable used in calculations – Second subsidiary job: Self employed – amount of gross income.<br>This temporary variable is used to calculate and store the total amount of Income tax and National Insurance |  |  |
|          | paid by the respondent; this is used later in the routing.                                                                                                                                                               |  |  |
|          |                                                                                                                                                                                                                          |  |  |





<u>KEY</u>

**DvNIPen** Derived for Retirement Pension to give a weekly amount - (DVNIPen – Retirement pension – how much did respondent receive last time?)

DvPens Derived for Retirement Pension to give a usual weekly amount (DVPens -Retirement Pension - usual amount respondent receives if last amount received was not usual))







KEY

\_\_\_\_

 DvAnn1
 Derived from AnnFees to give a weekly amount – (AnnFees - Education: What is the current annual value of the grant including fees?)

 EGrPsn
 Education: Person receiving the grant

 Source
 Is the source of the grant state, private or overseas?









A250

P001

Main job – last pay was received in specified time period0Not recorded1ReceivedTake home pay, last time paid (main)

### (P003 – Gross wage, salary last time paid (main)