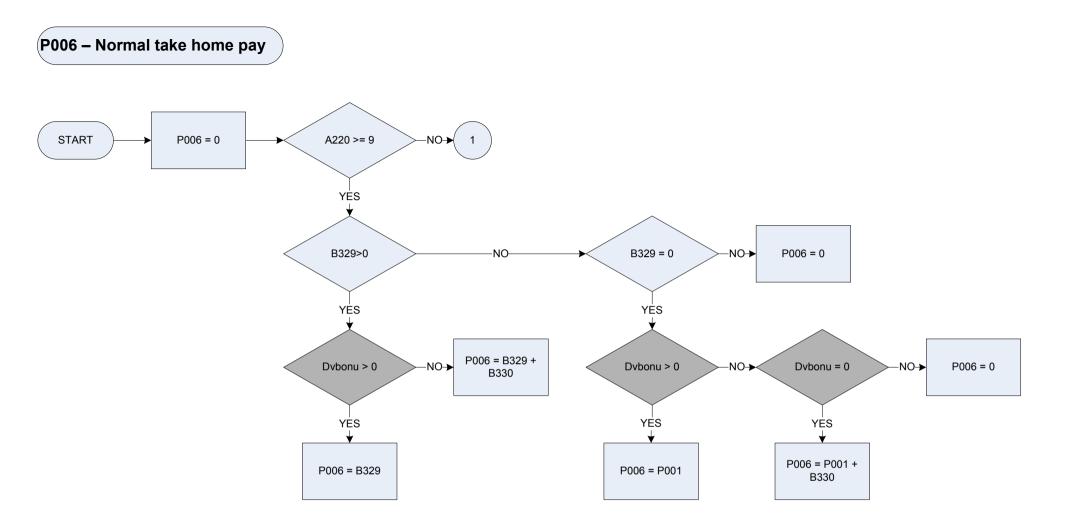

### (A220 – Usual weekly hours (excluding breaks & overtime)

| <u>KEY</u> |                     |                                                                                                         |
|------------|---------------------|---------------------------------------------------------------------------------------------------------|
| Stat       | Was resp<br>1<br>2  | bondent working as an employee or were they self-employed?<br>Employed<br>Self-employed                 |
| Everot     | Did respo<br>1<br>2 | ondent ever do any work which would be regarded as paid or unpaid overtime?<br>Yes<br>No                |
| Totus1     | How man             | y hours per week does the respondent usually work in their (main) job/business - excluding meal breaks? |
| Usuhr      | How man             | ny hours per week does the respondnet usually work - exlcuding meal breaks and overtime?                |