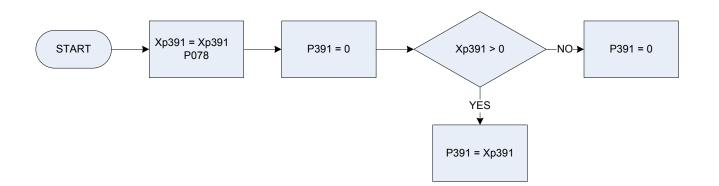

calculations -Pensioner income (DE definition) – unanonymised     |
| Temporary variable used in calculations -Pensioner or non-pensioner household - unanonymised |
|                                                                                              |

| 5 | 7 | 2 |
|---|---|---|
| 0 |   | ~ |



### (P389 - Normal weekly disposable household income



P177 Xp389b Personal gross income, less tax & National Insurance (person level) Temporary variable used in calculations -The sum of all personal gross incomes, less tax and NI, received by household members (P177)

# (P390 - Income tax paid by employees under PAYE



P077Paye tax deduction - current (person level)Xp390Temporary variable used in calculations - The sum of all paye tax deductions made for household members (P077)





(P392 - Income tax, payments less refunds



P079 Xp392

Income tax payments less refunds (person level) Temporary variable used in calculations - The sum of all income tax payments less refunds made by household members (P079)

#### (P425 - Main source of household income – code





| <u>KEY</u> |                                                             |      |        |                                  |
|------------|-------------------------------------------------------------|------|--------|----------------------------------|
|            |                                                             | P425 | Main s | ource of household income – code |
| P312       | Gross wage / salary last time paid (subsidiary) – household |      | 0      | Not recorded                     |