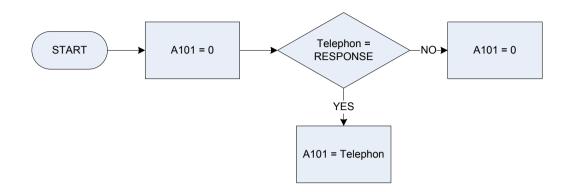

|
|        | Otivitante                               | 37     |                                                                               |
|        | Students                                 |        | Full-time students                                                            |
| 11     | Occupation not stated                    | 39     | Occupations not stated                                                        |
| 12     | Not classifiable for other reasons       | 40     | Not classifiable for other reasons                                            |



A099 Sample quarter 1 January to March 2 April to June 3 July to September 4 October to December SampQtr Sample quarter

303

### (A101 – Telephone and/or mobile in household)



A101

- Telephone and\or mobile in household
  - 0 Not recorded
  - 1 Fixed Telephone
  - 2 Mobile Telephone
  - 3 Fixed and Mobile telephone
  - 4 No telephone present

- Does your household have any of the following items in your (part of the) accommodation?
  - **1** Yes, fixed telephone
  - 2 Yes, mobile telephone
  - 3 Yes, fixed and mobile telephone
  - **4** No

### A103 – Gas/electric supplied to accommodation



| A103    | Gas Electr  | ic supplied to accommodation                                           |
|---------|-------------|------------------------------------------------------------------------|
|         | 0           | Not recorded                                                           |
|         | 1           | Gas only