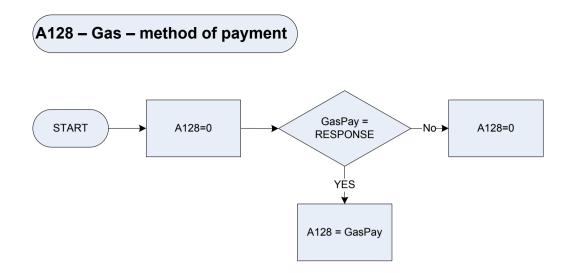

hicle:                        |                                                                    |  |
|         | car                                                  | a car                                                              |  |
|         | Ivan                                                 | a light van                                                        |  |
|         | mcycle                                               | a motor cycle                                                      |  |
|         | mcvan                                                | a motor caravan                                                    |  |
|         | other                                                | or some other motor vehicle?                                       |  |



| A128   | Gas - method of   | Gas - method of payment                                                |  |
|--------|-------------------|------------------------------------------------------------------------|--|
|        | 0                 | Not recorded                                                           |  |
|        | 1                 | Direct debit                                                           |  |
|        | 2                 | Standing order                                                         |  |
|        | 3                 | Monthly quarterly bill                                                 |  |
|        | 4                 | Pre-payment (keycard or token) meters                                  |  |
|        | 5                 | Included in rent