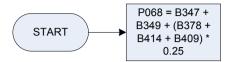

|
| A2112                    | Second subsidiary job - employment: paid in last 13 wks<br><i>Not recorded</i><br><i>Yes</i>                                                                                                                                                                |
| Dvtax1<br>Dvtaxs<br>P008 | Derived from PyTax - How much was deducted from the respondents wage/salary for income tax under PAYE Derived from SJbTax - Subsidiary Job: How much was deducted from your wage/salary for income tax under PAYE? Normal gross wage, salary (13 week rule) |

#### 219



#### (P067 – Income tax, payments less refunds (13 week rule)



221

(P068 – Tax deducted from pensions, investments, annuities)



- <u>KEY</u>
- B347Annuity/trust/covenant amount tax deductedB349Pension (public/private) amount tax deductedB378Stocks/shares etc interest/dividends after taxB409Gilt-edged stock and war loan interest
- B414 Interest received Bank/Building Society after tax

# (P071 – Pension & superannuation contributions - current



| <u>KEY</u>                                                                             |             |                                                                                                            |
|----------------------------------------------------------------------------------------|-------------|------------------------------------------------------------------------------------------------------------|
| A250