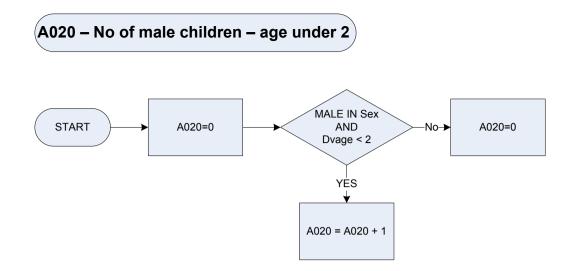

|
|          | 1 Yes                                                                                                                                                                                                       |
|          | 2 No                                                                                                                                                                                                        |
| Xwkgross | Gross pay - amount                                                                                                                                                                                          |

# **Section Three:**

## Flowcharts - Household level



<u>KEY</u>

Dvage Sex









| Derived from | Birth and Agelf - Age for whole sample |
|--------------|----------------------------------------|
| Sex          |                                        |
| 1            | Male                                   |
| 2            | Female                                 |













<u>KEY</u>

Dvage Sex













| Derived fr<br>Sex | om Birth and Agelf - Age for whole sample |  |
|-------------------|-------------------------------------------|--|
| 1                 | Male                                      |  |
| 2                 | Female                                    |  |











| Derived from<br>Sex | n Birth and Agelf - Age for whole sample |
|---------------------|------------------------------------------|
| 1