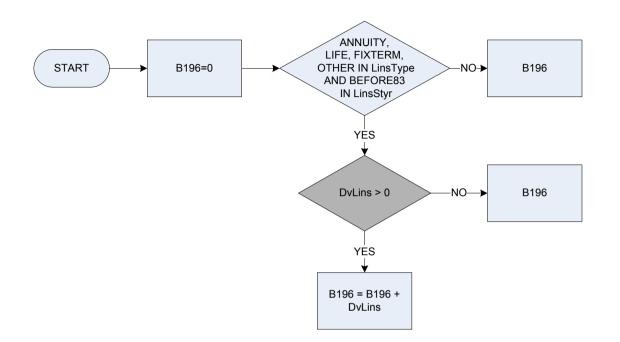

al on the TV set, attic or roof

 Satell
 A Sky satellite dish

 Cable
 A connection made by cable TV company

 BroadB
 Through a telephone line connection / broadband

 PComp
 Only from a personal computer

 DKnow
 Don't know





Derived from TVPayAmt to give a weekly amount - (TVPayAmt - Rental/Subscription: How much did the respondent pay last time?) DvTv ТvТуре How does the respondent get television on their main set in their home? Aerial A normal aerial on the TV set, attic or roof A Sky satellite dish Satell A connection made by cable TV company Cable Through a telephone line connection / broadband BroadB PComp Only from a personal computer Don't know DKnow

(B194 – Rent for TV | cable | satellite | VCR – weekly amount



# (B196 – Life insurance before April 1984 – amount premium



| DvLins   | Derived from LinsAmt to give a weekly amount - (LinsAmt - Life Insurance: How much was the last payment?) |                                                                          |  |
|----------|-----------------------------------------------------------------------------------------------------------|--------------------------------------------------------------------------|--|
| LinsStyr | nsStyr In what year was this policy taken out?                                                            |                                                                          |  |
| -        | Before83                                                                                                  | March 1983 or before                                                     |  |
|