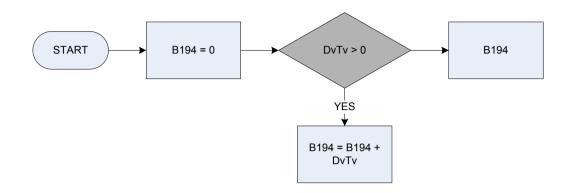

vision on their main set in their home?

 Aerial
 A normal aerial on the TV set, attic or roof

 Satell
 A Sky satellite dish

 Cable
 A connection made by cable TV company

 BroadB
 Through a telephone line connection / broadband

 PComp
 Only from a personal computer

 DKnow
 Don't know





Derived from TVPayAmt to give a weekly amount - (TVPayAmt - Rental/Subscription: How much did the respondent pay last time?) DvTv ТvТуре How does the respondent get television on their main set in their home? Aerial A normal aerial on the TV set, attic or roof A Sky satellite dish Satell A connection made by cable TV company Cable Through a telephone line connection / broadband BroadB PComp Only from a personal computer Don't know DKnow

(B194 – Rent for TV | cable | satellite | VCR – weekly amount



# (B196 – Life insurance before April 1984 – amount premium



| DvLins   | Derived from LinsAmt to give a weekly amount - (LinsAmt - Life Insurance: How much was the last payment?) |                                                                          |  |
|----------|-----------------------------------------------------------------------------------------------------------|--------------------------------------------------------------------------|--|
| LinsStyr | nsStyr In what year was this policy taken out?                                                            |                                                                          |  |
| -        | Before83                                                                                                  | March 1983 or bef