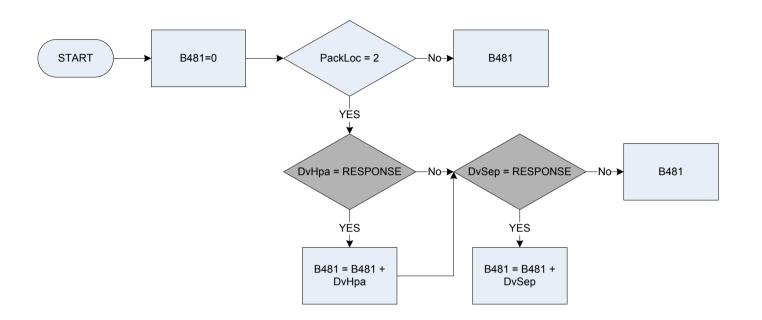

|           |
| PackLoc | In whic | h country was (will) the holiday be taken?                                                                                                                                         |           |
|         | 1       | UK                                                                                                                                                                                 |           |
|         | 2       | Other                                                                                                                                                                              | 510       |

# B481 – Holiday package outside United Kingdom



| DvHpa                                                                                                                                                                           | Derived from PackAmt to give a weekly amount – (PackAmt – Package Holiday: In the last 3 months, how much did the respondent spend on the package only?) |                                          |           |
|---------------------------------------------------------------------------------------------------------------------------------------------------------------------------------|----------------------------------------------------------------------------------------------------------------------------------------------------------|------------------------------------------|-----------|
| DvSep Derived fr