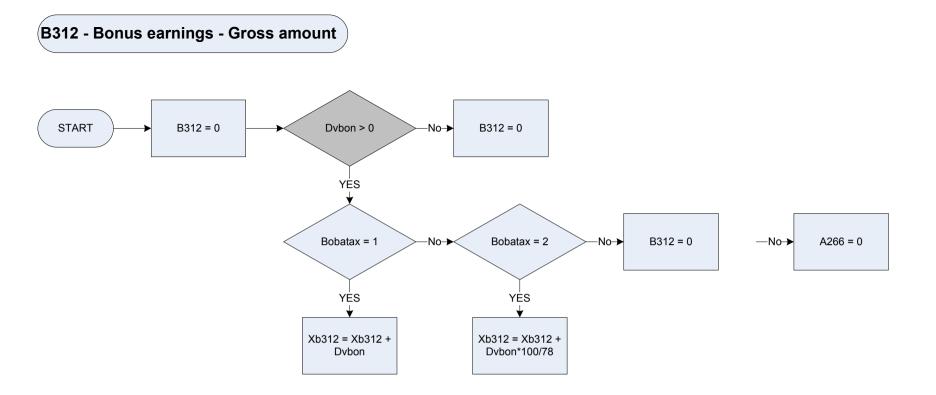

6 – NI contributions – amount deducted from pay





<u>KEY</u>

**Dvpays** Derived from SJbAmt to give a weekly amount – (SJbAmt - Subsidiary Job: What was/what will be the LAST take home pay, including overtime, bonus, commission or tips?)

Note: This process is repeated for each subsidiary job.





<u>KEY</u>

**DvTaxs** Derived from SJbTax to give a weekly amount – (SJbTax - Subsidiary Job: How much was deducted from the wage/salary for income tax under PAYE?)

Note: This process is repeated for each subsidiary job.

# (B311 – Subsidiary job: total NI deducted from all jobs)



<u>KEY</u>

DvNins Derived from SJbNINO to give a weekly amount – (SJbNINO - Subsidiary Job: How much was deducted as National Insurance Contribution?)

Note: This process is repeated for each subsidiary job.



<u>KEY</u>

| Bobatax | Was this bonus amount before/after tax?                                             |  |
|---------|-------------------------------------------------------------------------------------|--|
|         | 1 Before tax                                                                        |  |
|         | 2 After tax                                                                         |  |
| Dvbon   | Derived from BonAm to give a weekly amount – (BonAm – Pay: How much was the bonus?) |  |
| Xb312   | Temporary variable used in calculations: Bonus earnings - Gross Amount              |  |
|         |                                                                                     |  |



# (B316 – Luncheon vouchers – cash value in last seven days



Lvtotal

# (B