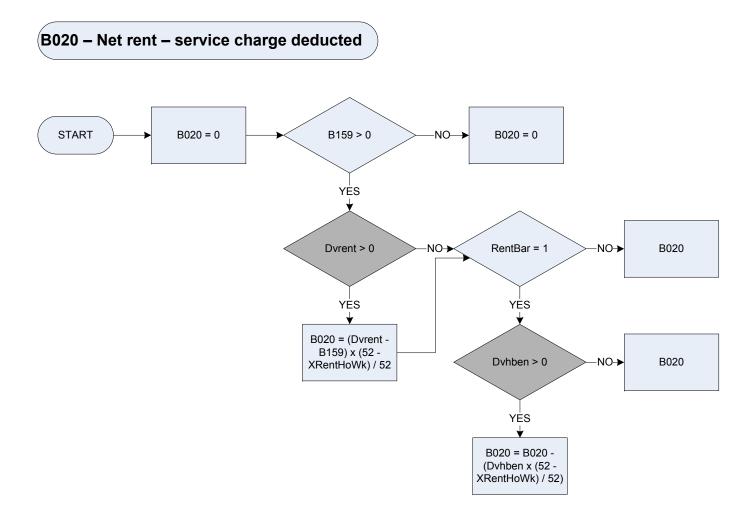

### Variable names

| 'A…' | Variables beginning with 'A' are classification variables                                 |
|------|-------------------------------------------------------------------------------------------|
| 'B…' | Variables beginning with 'B' are variables that relate to expenditure amounts             |
| 'C…' | Variables beginning with 'C' are Expenditure Codes; these represent the amount spent on   |
|      | a certain type of item                                                                    |
| 'Dv' | Variables beginning with 'Dv' are derived variables from the questionnaire, most often    |
|      | used to convert an amount to a weekly average                                             |
| 'P…' | Variables beginning with 'P' are Product Codes; these aggregate different expenditure     |
|      | codes together                                                                            |
| 'X…' | Variables beginning with 'X' are temporary variables used in calculations. Each temporary |
|      | variable and its use is explained individually throughout the flowcharts                  |
| 'h'  | Variables ending in 'h' are at household level                                            |
| 'p'  | Variables ending in 'p' are anonymised; certain variables are anonymised if               |
|      | they could lead to the disclosure of the identity of the household                        |
| 'u'  | Variables ending in 'u' are the unanonymised                                              |