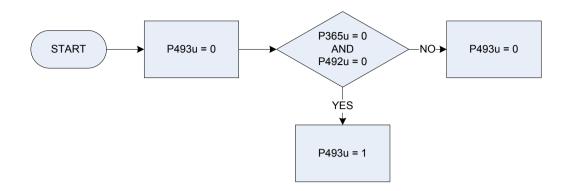

|

### (P492u - Index household – unanonymised



| P364u<br>P220u | Pensioner income (DE definition)<br>Rent   rate   council tax rebate or allowance |
|----------------|-----------------------------------------------------------------------------------|
| P365u          | Pensioner or non-pensioner household                                              |
| Xp364u         | Temporary variable used in calculations - Pensioner income (DE definition)        |
| Xp365u         | Temporary variable used in calculations - Pensioner or non-pensioner household    |
| Sampqtr        | Sample quarter                                                                    |





P365p P492p

### (P493u - Wealthy household – unanonymised





| Dvoil      | Derived from OilAmt to give a weekly amount – (OilAmt - What was the total expenditure on oil in the last 3 months?)                                        |
|------------|-------------------------------------------------------------------------------------------------------------------------------------------------------------|
| Dvbgas     | Derived from BGasAmt to give a weekly amount – (BGasAmt - What was the total expenditure on bottled gas in the last 3 months?)                              |
| DvGStndord | Derived from GStndordAmt to give a weekly amount – (GStndordAmt - Gas: How much was the respondent's last standing order payment?)                          |
| DvEStndord | Derived from EStndordAmt to give a weekly amount – (EStndordAmt - Electricity: How much w