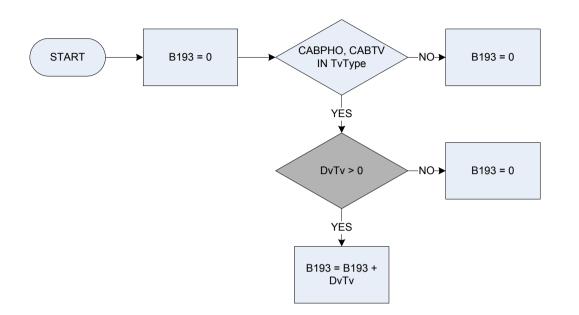

heir home?

 Aerial
 A normal aerial on the TV set, attic or roof

 Satell
 A Sky satellite dish

 Cable
 A connection made by cable TV company

 BroadB
 Through a telephone line connection / broadband

 PComp
 Only from a personal computer

 DKnow
 Don't know

## (B192 – Satellite subscription – weekly amount)



<u>KEY</u> DvTv

 DvTv
 Derived from TvPayAmt to give a weekly amount – (TvPayAmt – Rental/Subscription: How much did the respondent pay last time?)

 TvType
 How does the respondent get television on their main set in their home?

 Aerial
 A normal aerial on the TV set, attic or roof

 Satell
 A Sky satellite dish

 Cable
 A connection made by cable TV company

 BroadB
 Through a telephone line connection / broadband

 PComp
 Only from a personal computer

 DKnow
 Don't know





Derived from TVPayAmt to give a weekly amount - (TVPayAmt - Rental/Subscription: How much did the respondent pay last time?) DvTv ТvТуре How does the respondent get television on their main set in their home? Aerial A normal aerial on the TV set, attic or roof A Sky satellite dish Satell A connection made by cable TV company Cable Through a telephone line connection / broadband BroadB PComp Only from a personal computer Don't know DKnow

(B194 – Rent for TV | cable | satellite | VCR – weekly amount



# (B196 – Life insurance before April 1984 – amount premium



| DvLins   | Derived from LinsAmt to give a weekly amount - (LinsAmt - Life Insurance: How much was the last payment?) |                                                                          |  |
|----------|-----------------