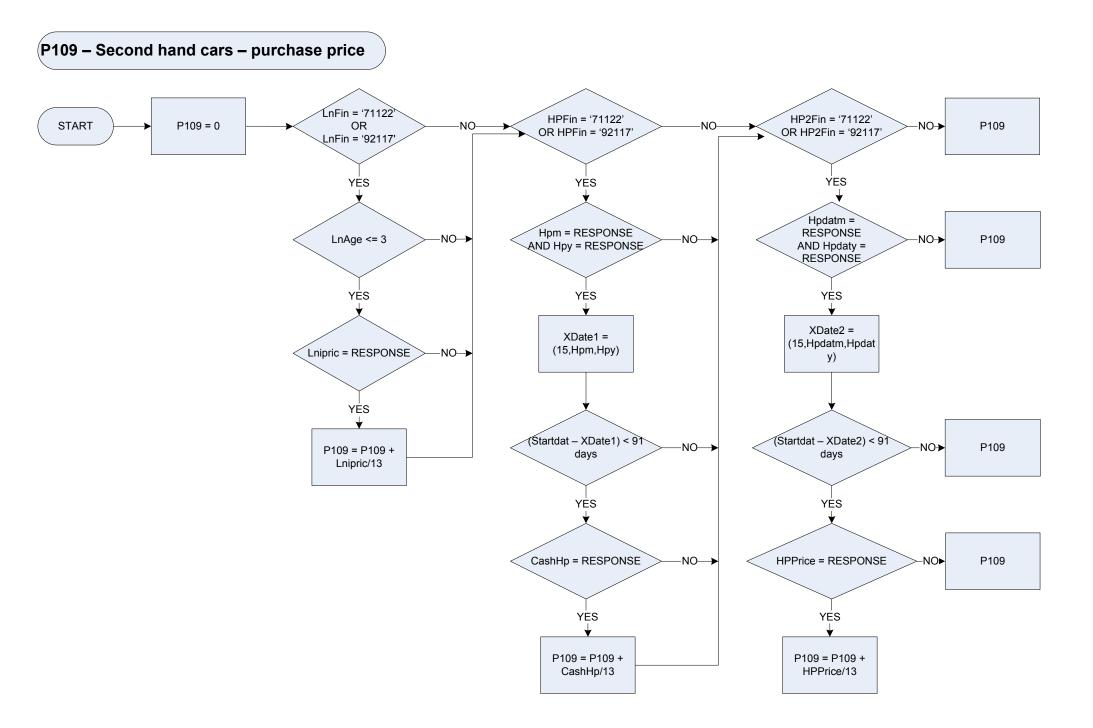

|



# (P109 – Second hand cars – purchase price

| n<br>caravan |
|--------------|
| n<br>cara    |



# (P110 – Second hand cars – purchase price



B388

#### P175 – Social security benefits received by employees away from work without pay for more than 2 weeks



| VEV |  |
|-----|--|
| NEI |  |
|     |  |

- A200 Employment status = Employee
- A208 Number of weeks away from work
- A240 Maternity allowance receiving at present
- B341 Maternity allowance amount received
- P010GTP allowance currentP024Job Seekers Allowance –
- P024
   Job Seekers Allowance current

   P025
   Income support amount received
- P026 Incapacity benefit amount received at present
- P173 Current statutory sick pay

### (P177 – Pension gross income, less Tax & NI



- <u>KEY</u>
- P029
- P051
- P063
- NI contribut