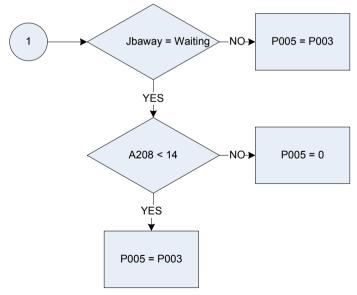

#### (A208 – Number of weeks away from work)

#### <u>KEY</u>

| Dtjbl    | When did respor    | ident leave their last PAID job?                                                                         |
|----------|--------------------|----------------------------------------------------------------------------------------------------------|
| EmpStat1 | In that job, are/w | ere you working as: an employee; or self-employed?                                                       |
|          | 1                  | An employee                                                                                              |
|          | 2                  | Self-employed                                                                                            |
| Everwk   | Has the respond    | ent ever had a paid job, apart from casual or holiday work?                                              |
|          | 1                  | "Yes"                                                                                                    |
|          | 2                  | "No"                                                                                                     |
| JBAway   | Did the responde   | ent have a job or business that they were away from?                                                     |
|          | Yes                | Yes                                                                                                      |
|          | No                 | No                                                                                                       |
|          | Waiting            | Waiting to take up a new job/business already obtained                                                   |
| Pydat    | On what date wa    | as the respondent last paid a wage or salary? (On what date do they expect to be paid a wage or salary?) |
| RedStat  | Was the respond    | lent working as an employee or self employed                                                             |
|          | Emp                | "working as an employee"                                                                                 |
|          | Selfemp            | "self-employed"                                                                                          |
| Startdat | Date when interv   | view with this household was started                                                                     |