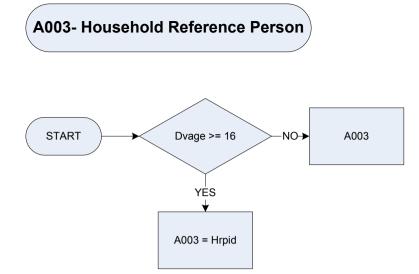

Other non-relative

| A003 | Household | Reference Person (HRP) |
|------|-----------|------------------------|
|      | 1         | HRP                    |

HRP

 Not HRP
 Derived from Birth and Agelf - Age for whole sample
 Household Reference Person (HRP) - Is the accommodation owned/rented in the person's name?
 "Yes" DvAge Hrpid