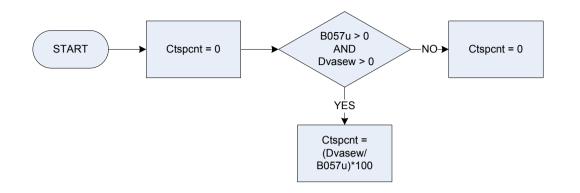

<b>mcycle</b> a motor cycle,                         |
| <b>DvCpc</b> | Derived from Cpparamt to give a weekly amount – (Cpparamt – Vehicles: How much was allowed for road tax?)                                                          |        | mcvana motor caravan,otheror some other motor vehicle?                           |
| DvCppar      | Derived from Cpparamt to give a weekly amount– ( <i>Cpparamt</i> – Vehicles: How much was allowed for part exchange/trade-in?)                                     | Nocarp | Was the vehicle new or second-hand?<br><b>NEWW</b> New<br><b>SEC</b> Second-hand |

# CTPCNT – Council Tax: amount paid as % of amount due



B038u

#### CTRBPCNT – Council Tax: rebate received as % of amount due



# CTSPCNT – Council sewerage charge: amount as % of amount due



<u> KEY</u>

B057u

#### CTWTPCNT – Council water charge: amnt paid as % of amount due





|   | - 1 |
|---|-----|
| ĸ | ΗY  |
| 1 |     |

| A043 | No of adults – age 18 and under 45 |
|------|------------------------------------|
| A044 | No of adults – age 45 and under 60 |
| A045 | No of adults – age 60 and under 65 |
| A046 | No of adults – age 65 and under 70 |
| A047 | No of adults – age 70 and over     |

| G019 – Number of members |                              |  |  |
|--------------------------|------------------------------|--|--|
| START                    | G019 = A040 +<br>A041 + A042 |  |  |





GOR

#### Government office region

- 1 North East
- 2 North West
- 3 Merseyside
- 4 Yorkshire and the Humber
- 5 East Midlands
- 6 West Midlands
- 7 Eastern
- 8 London
- 9 Sout