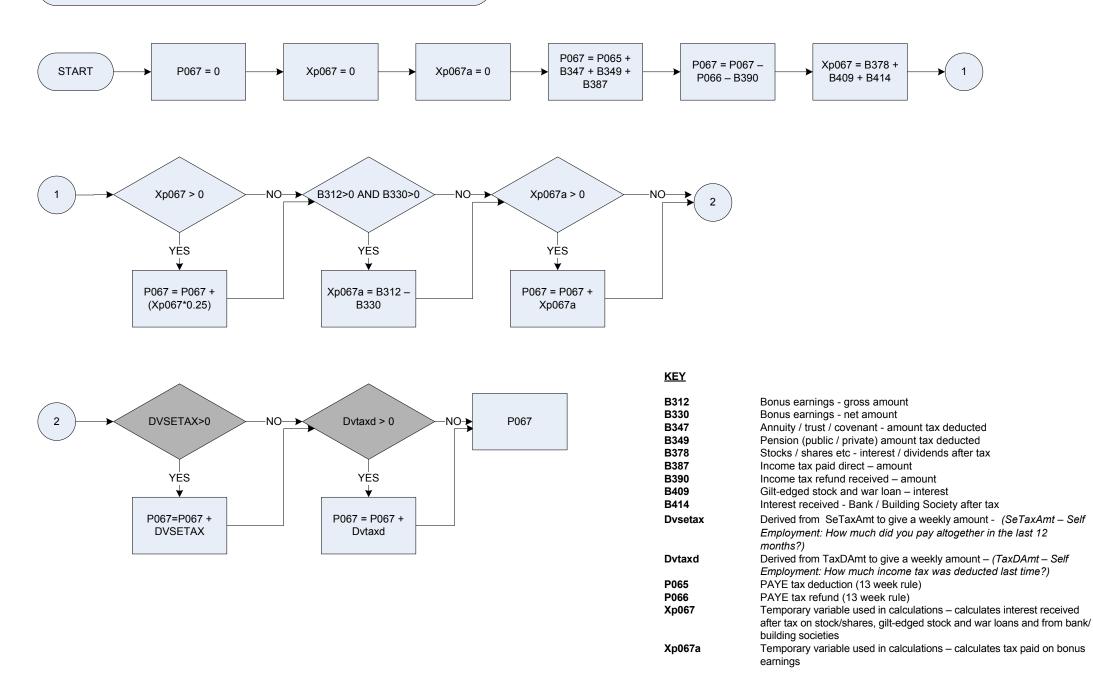

|
| A2112                    | Second subsidiary job - employment: paid in last 13 wks<br><i>Not recorded</i><br><i>Yes</i>                                                                                                                                                                |
| Dvtax1<br>Dvtaxs<br>P008 | Derived from PyTax - How much was deducted from the respondents wage/salary for income tax under PAYE Derived from SJbTax - Subsidiary Job: How much was deducted from your wage/salary for income tax under PAYE? Normal gross wage, salary (13 week rule) |

#### 219



#### (P067 – Income tax, payments less refunds (13 week rule)



221

(P068 – Tax deducted from pensions, investments, annuities)



- <u>KEY</u>
- B347Annuity/trust/covenant amount tax deductedB349Pension (public/private) amount tax deductedB378Stocks/shares etc interest/dividends after taxB409Gilt-edged stock and war loan interest
- B414 Interest received Bank/Building Society after tax

# (P071 – Pension & superannuation contributions - current



| <u>KEY</u>                                                                             |             |                                                                                                            |
|----------------------------------------------------------------------------------------|-------------|------------------------------------------------------------------------------------------