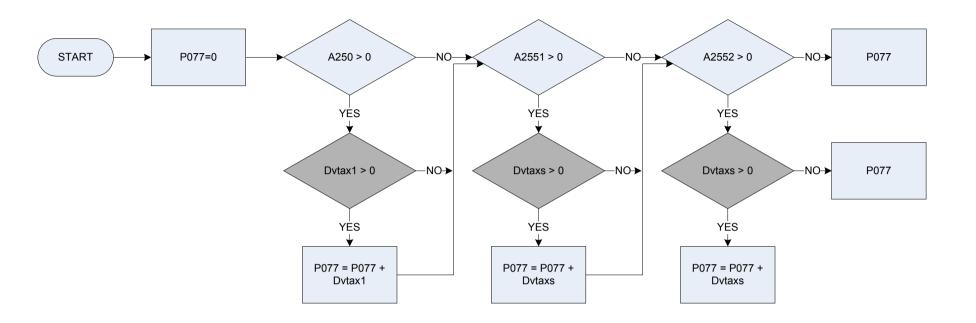

# (A250 – Main job – last pay was received in specified time period

| A250     | Main ich     | last new was received in specified time period                                                    |
|----------|--------------|---------------------------------------------------------------------------------------------------|
| A250     | -            | last pay was received in specified time period                                                    |
|          | 0            | Not recorded                                                                                      |
|          | 1            | Received                                                                                          |
| Anticpay | lf in new jo | b & not yet paid anticipated pay given                                                            |
|          | 1            | Anticipated pay to be given                                                                       |
|          | 2            | Others                                                                                            |
| РуРс     | How long of  | did LAST take home pay cover?                                                                     |
|          | 1            | Less than a week                                                                                  |
|          | 90           | Less than a week                                                                                  |
|          | 2            | 2 weeks                                                                                           |
|          | 3            | 3 weeks                                                                                           |
|          | 4            | 4 weeks                                                                                           |
|          | 5            | Calendar month                                                                                    |
|          | 7            | 2 calendar months                                                                                 |
|          | 8            | 8 times a year                                                                                    |
|          | 9            | 9 times a year                                                                                    |
|          | 10           | 10 times a year                                                                                   |
|          | 13           | 3 months/13 week                                                                                  |
|          | 26           | 6 months/26 weeks                                                                                 |
|          | 52           | l year, 12 months, 52 weeks                                                                       |
| Pydat    | Date last p  | aid (or expect to be paid) a wage or salary                                                       |
| Startdat |              | interview with this household was started                                                         |
| Храудар  |              | variable used in calculations - Number of days between last pay date and interview with household |