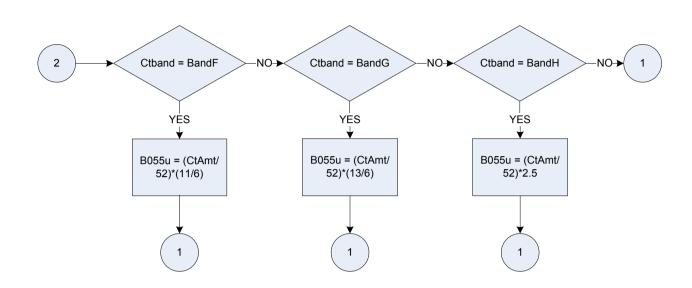

|                                                             |
| CtdisaB | Was the respon  | dent's council tax bill reduced to a lower band because there is a disabled person in t | he household? |                                                             |
|         | 1               | Yes                                                                                     |               |                                                             |
|         | 2               | No                                                                                      |               | /1/                                                         |

#### (B055u – Council sewerage tax – basic weekly amount payable



#### (B055u – Council tax – amount of discount for disabled





#### (B055u – Council tax – amount of discount for disabled



<u>KEY</u> CtAmt

| CtAmt   | How much cour    | ncil tax did the respondent actually pay last time, after deducting any discounts or benefits? Band A - England, Wales and Scotland only |
|---------|------------------|------------------------------------------------------------------------------------------------------------------------------------------|
| Ctband  | Which Council 7  | Fax band the accommodation is in?                                                                                                        |
|         | BandA            | Band A                                                                                                                                   |
|         | BandB            | Band