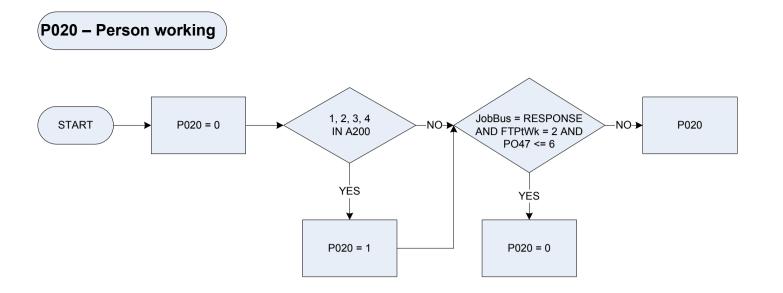

### A200 – Employment status

1

2

Yes

No

<u>KEY</u>

| A200   | Employment status     |                                                                | Schm08 | In the last seven days,  | , was the respondent on any of the following schemes?        |
|--------|-----------------------|----------------------------------------------------------------|--------|--------------------------|--------------------------------------------------------------|
|        | 0                     | Not recorded                                                   |        | WBT                      | Work-Based Learning for Young People                         |
|        | 1                     | Employee                                                       |        | NDeal                    | New Deal                                                     |
|        | 2                     | Self-employed                                                  |        | Trgwork                  | Work-Based Learning for Adults/Training for Work             |
|        | 3                     | Unemp seeking work                                             |        | JobSk                    | Job Skills                                                   |
|        | 4                     | Unemp about to work                                            |        | WrkTrk                   | Worktrack                                                    |
|        | 5                     | Sick                                                           |        | Entry                    | Entry to employment                                          |
|        | 6                     | Retired                                                        |        | OthSchm                  | Any other training scheme,                                   |
|        | 7                     | Unoccupied                                                     |        | None                     | or none of these?                                            |
|        | 8                     | On Government training scheme                                  |        | NRJust16                 | Just 16 and non-response this time                           |
| JBAway | Did the respondent ha | ve a job or business that they were away from?                 | Stat   |                          | orking as an employee or were they self-employed?            |
| •      | Yes                   | Yes                                                            |        | 1                        | Employee                                                     |
|        | Νο                    | No                                                             |        | 2                        | Self employed                                                |
|        | Waiting               | Waiting to take up a new job/business already obtained         | Start  | If a job or a place on a | government scheme had been available in the week ending      |
| Look4  | Was (Name) looking f  | or any kind of paid work at any time in the 4 weeks ending     |        |                          | uld you have been able to start within 2 weeks?              |
|        | Sunday (date)?        |                                                                |        | 1                        | Yes                                                          |
|        | 1                     | Yes                                                            |        | 2                        | No                                                           |
|        | 2                     | No                                                             | Wait   | Was (name) waiting to    | take up a job that they had already obtained?                |
|        | DK                    | Don't know                                                     |        | 1                        | Yes                                                          |
|        | Ref                   | Refusal                                                        |        | 2                        | No                                                           |
| LkYt4  | Was (Name) looking f  | or a place on a government scheme at any time in the 4 weeks   | Wrking | Did vou do anv paid w    | ork in the seven days ending Sunday the [date], either as an |
|        | ending Sunday (date)  | ?                                                              | 5      | employee or as self-er   | , , , , ,                                                    |
|        | 1                     | Yes                                                            |        | 1                        | Yes                                                          |
|        | 2                     | No                                                             |        | 2                        | No                                                           |
|        | DK                    | Don't know                                                     |        |                          |                                                              |
|        | Ref                   | Refusal                                                        |        |                          |                                                              |
| NoLWM  | What was the main re  | ason (name) did not look for work in the last 4 weeks?         |        |                          |                                                              |
|        | WaitRes               | Waiting for the results of an application for a job/being      |        |                          |                                                              |
|        |                       | assessed by a training agent                                   |        |                          |                                                              |
|        | Student               | Student                                                        |        |                          |                                                              |
|        | FamHome               | Looking after the family/home                                  |        |                          |                                                              |
|        | TempSick              | Temporarily sick or injured                                    |        |                          |                                                              |
|        | LongSick              | Long-term sick or disabled                                     |        |                          |                                                              |
|        | Belief                | Believes no jobs available                                     |        |                          |                                                              |
|        | NotYet                | Not yet started looking                                        |        |                          |                                                              |
|        | DontNeed              | Doesn't need employment                                        |        |                          |                                                              |
|        | Retired               | Retired from paid work                                         |        |                          |                                                              |
|        | Other                 | Any other reason                                               |        |                          |                                                              |
| OwnBus | Did (name) do any un  | paid work in that week (ending Sunday (date)) for any business |        |                          |                                                              |
|        | that they own?        |                                                                |        |                          |                                                              |
|        | 1                     | Yes                                                            |        |                          |                                                              |
|        | 2                     | No                                                             |        |                          |                                                              |
| RelBus | Did (name) do any un  | paid work for a business that a relative owns?                 |        |                          |                                                              |