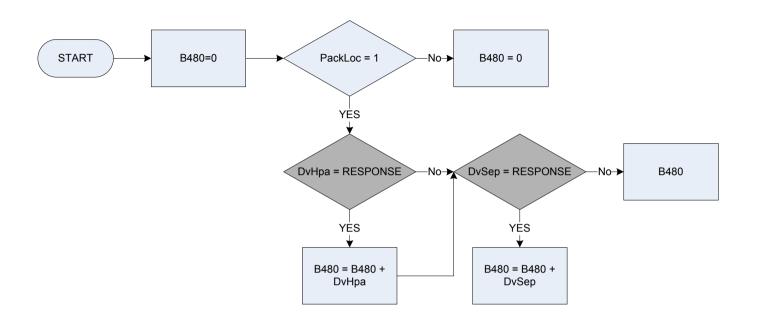

vsetax  | Derived from SeTaxAmt to give a weekly amount – (SeTaxAmt – Self Employment: How much did the respondent pay altogether in the last 12 months?)  |
| Dvtaxd   | Derived from TaxDAmt to give a weekly amount – (TaxDAmt – Self Employment: How much income tax was deducted last time?)                          |
| Setax    | (Apart from tax deducted at source) Has the respondent made any (other) income tax payments relating to this job/business in the last 12 months? |
|          | 1 Yes                                                                                                                                            |
|          | 2 No                                                                                                                                             |





| DvHpa   | Derived | I from PackAmt to give a weekly amount – (PackAmt – Package Holiday: In the last 3 months, how much did the respondent spend on the package only?)                                 |           |
|---------|---------|------------------------------------------------------------------------------------------------------------------------------------------------------------------------------------|-----------|
| DvSep   | Derived | I from SepInAm to give a weekly amount – (SepInAm – Package Holiday: In the last 3 months, how much did the respondent pay for any separate holiday premiums, covering the package | ə holiday |
|         | only?)  |