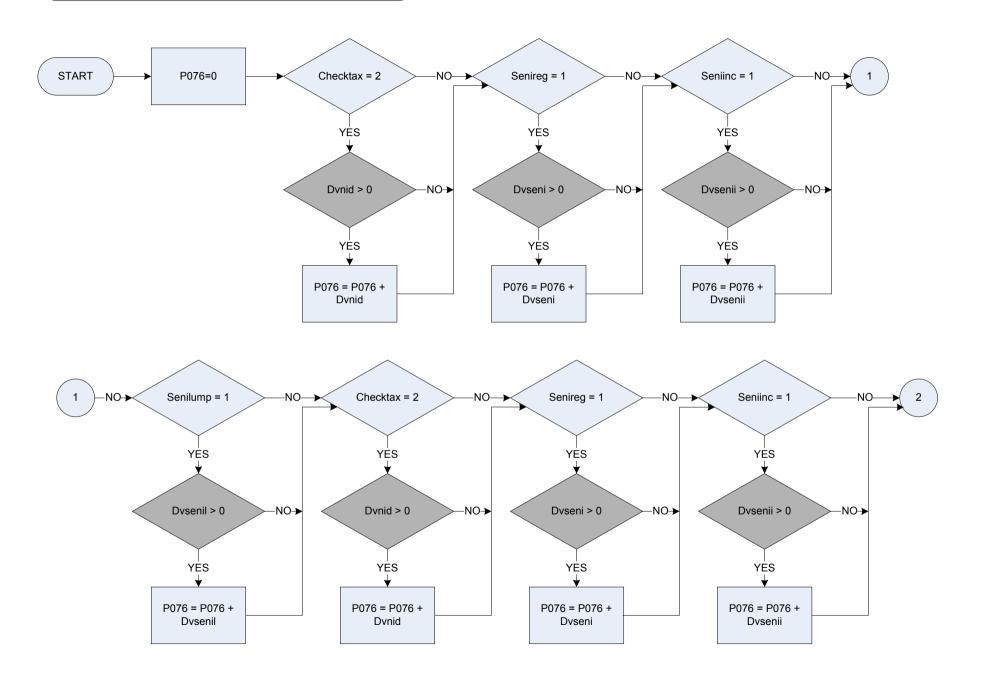

| 0 Not recorded                                                                                                                       |
|            | 1 Received                                                                                                                           |
| Dvnino     | Derived from PyNINO to give a weekly amount – (PyNINO -Pay: How much was deducted as a National Insurance Contribution?)             |
| Dvnins     | Derived from SJbNINO to give a weekly amount - (SJbNINO - Subsidiary Job: How much was deducted as National Insurance Contribution?) |
|            |                                                                                                                                      |

### (P076 – S/E NI contributions paid last 12 months



# P076 – S/E NI contributions paid last 12 months



| Checktax | <ul> <li>Was either income tax, or your regular National Insurance contribution DEDUCTED AT SOURCE?</li> <li><i>Income tax deducted</i></li> <li><i>Regular NI deducted</i></li> <li><i>No. neither deducted</i></li> </ul> |
|----------|-----------------------------------------------------------------------------------------------------------------------------------------------------------------------------------------------------------------------------|
| Dvnid    | Derived from NIDAmt to give a weekly amount – (NIDAmt – Self Employment: How much National Insurance was deducted last time?)                                                                                               |
| Dvseni   | Derived from SeNIRAmt to gi