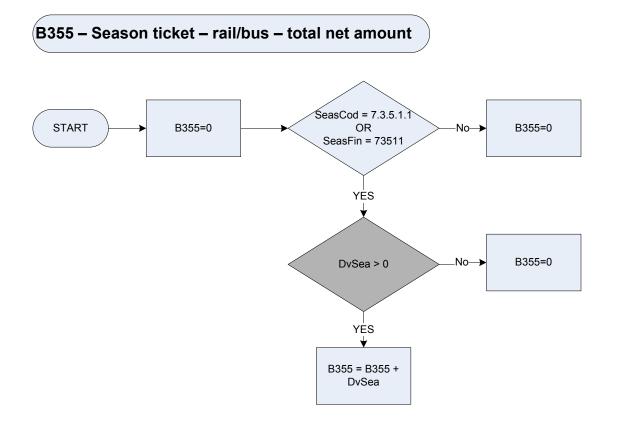

m - Allowances: How much did the respondent receive last time?) Is the respondent receiving this allowance at present? Yes

1 2

No

#### (B352 – Regular allowances from outside household: spouse/non spouse



#### B353 – Season ticket – rail/tube – total net amount



DvSeaDerived from SeasVal to give a weekly amount - (SeasVal - Season Ticket: How much was paid for it?)SeasCodSeason tickets: Expenditure Code - Rail and tube season ticketsSeasFinSeason tickets: Expenditure Code - Rail and tube season tickets





B354=0

<u>KEY</u>

DvSeaDerived from SeasVal to give a weekly amount - (SeasVal - Season Ticket: How much did the respondent pay for it?)SeasCodSeason Tickets: Expenditure Code - Bus and coach season ticketsSeasFinSeason Tickets: Expenditure Code - Bus and coach season tickets







### (B360 – Rent from property – amount received



DvRen

# B361 – Education grant – total value less cash received



| Dvann  | Derived from AnnVal to give a weekly amount – (AnnVal - Education: What is the current annual value of the grant?)                  |
|--------|-------------------------------------------------------------------------------------------------------------------------------------|
| Dvann1 | Derived from AnnFees to give a weekly amount – (AnnFees - Education: What is the current annual value of the grant including fees?) |
| Dvpai  | Derived from PaidDir to give a weekly amount – (PaidDir - Education: How much of the grant is paid direct to [name]?)               |
| Source | Source of the grant: State, Pension