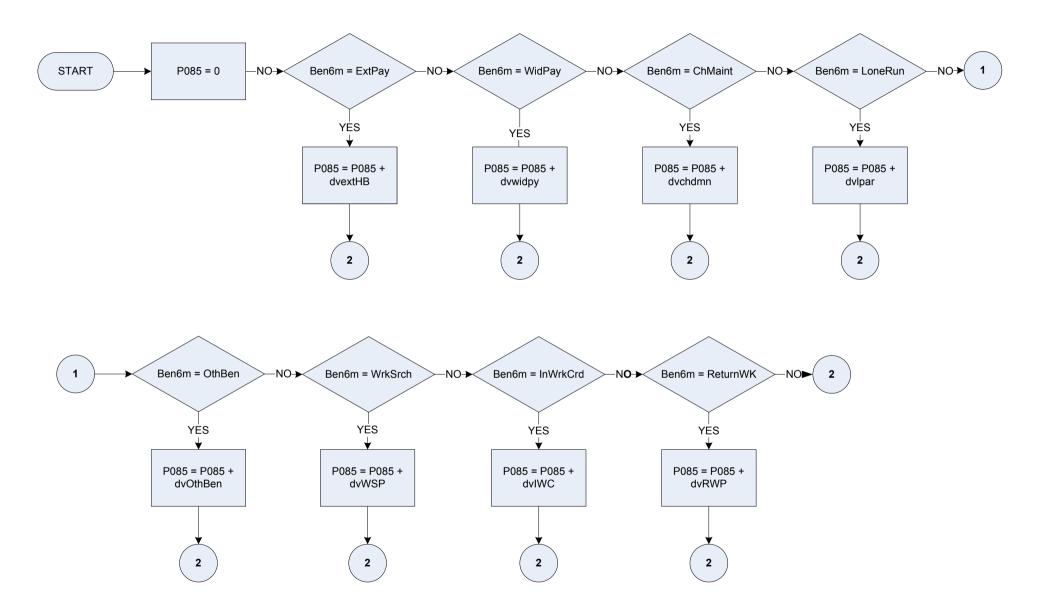

icable"                                                                                     |
|            | 1 "Receiving at present"                                                                                        |
|            | 2 "Not receiving at present"                                                                                    |
| B341       | Maternity allowance – amount received                                                                           |
| Dvmata     | Derived Variable For Maternity Allowance – (Dvmata – Benefits: How much is the respondent currently receiving?) |
|            |                                                                                                                 |

#### (P085 – Any other benefit – amount currently received



# (P085 – Any other benefit – amount currently received



<u>Key</u>

| Ben6m    | In the last 6 months, has the respondent received any of the things shown below in their own right?  |                                                                                               |
|----------|------------------------------------------------------------------------------------------------------|-----------------------------------------------------------------------------------------------|
|          | ExtPay                                                                                               | Extended payment of Housing benefit/rent rebate, or Council Tax Benefit (4 week payment only) |
|          | WidPay