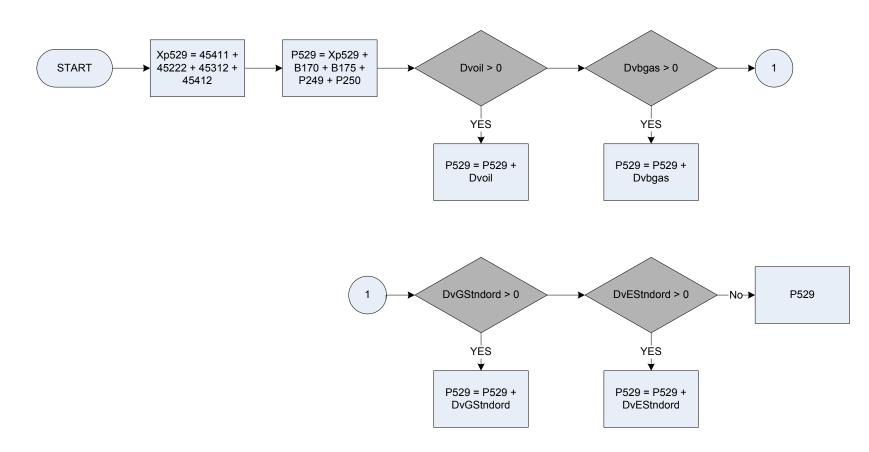

rb      | Derived from ERbtAmt to give a weekly amount – (ERbtAmt - Electricty: How much was the last rebate before any deductions for hire purchase or credit sale?) |



<u>KEY</u>

 DvFur
 Derived from FurnAmt to give a weekly amount - (*FurnAmt* - In the last 3 months, what is the total the respondent paid for furniture, excluding any interest paid on loans?)

 DvRug
 Derived from RugAmt to give a weekly amount - (*FurnAmt* - In the last 3 months, what is the total the respondent paid for carpets excluding any interest paid on loans?)

 P130
 Household goods (RPI) - personal expenditure (Person level)

**Xp522** Temporary variable used in calculations – The sum of all personal expenditure on household goods by household members (P130)

(P529 – Fuel, light and power (National Accounts)



| B170       | Gas – amount paid in last account                                                                                                                               |
|------------|-----------------------------------------------------------------------------------------------------------------------------------------------------------------|
| B175       | Electricity – amount paid in last account                                                                                                                       |
| P249       | Gas – slot meter payments less rebates                                                                                                                          |
| P250       | Electricity – slot meter payments less rebates