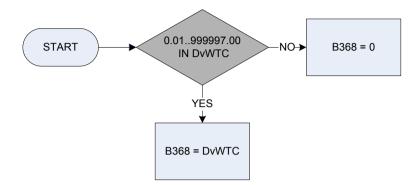

### (A256 – Working Tax Credits – number of weeks received

<u>KEY</u>

Is the respondent, at present receiving any of these Tax Credit payments, in their own right: include any lump sum payments received in the last six months? WTC Working Tax Credit (excluding any childcare tax credit) TxCred

- Child Tax Credit (including any childcare tax credit) стс
- None None of these

Number of weeks in last 12 months respondent received WTC NumWks

Working Family Tax Credit / Working Tax Credit - receiving at present