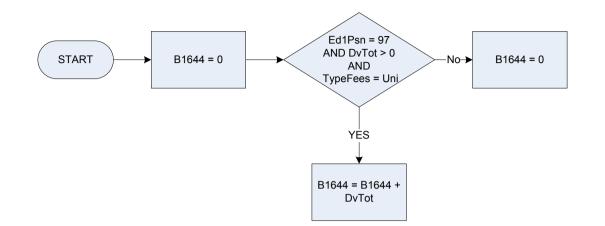

| University                                |  |
|                             | Other                                                                                                                                                                                                                                                                                                                                        | Other                                     |  |

#### (B1644 – Members outside household – educ fees on univeristy last quarter



| DvTot<br>Ed1Psn<br>TypeFees | Education: Who | 1Amt to give a weekly amount – ( <i>Ed1Amt – Education: What is the total amount paid in the last 3 months?</i> ) is/was attending the course? (Code 97 for someone outside the household attending the course) naintenance etc for school, college, university or something else? |
|-----------------------------|----------------|------------------------------------------------------------------------------------------------------------------------------------------------------------------------------------------------------------------------------------------------------------------------------------|
|                             | Nursery        | Nursery school attached to primary school