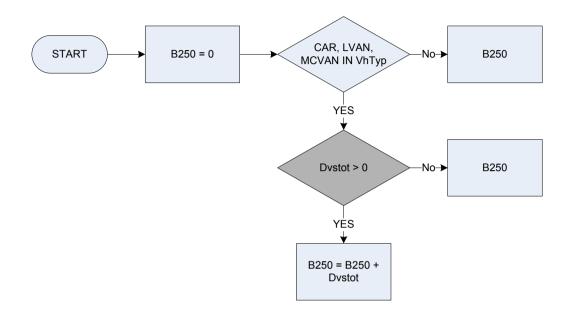

### (A285 – Company car/van provided by employer

| <u>KEY</u> |                                                                                                                        |
|------------|------------------------------------------------------------------------------------------------------------------------|
| A285       | Company car van provided by employer                                                                                   |
|            | 0 Not recorded                                                                                                         |
|            | 1 Employer sp.employer                                                                                                 |
|            | 2 Other                                                                                                                |
| Carprov    | Is this vehicle provided for the respondent's continuous use by: their employer or spouse's employer; or someone else? |
| •          | <i>Emp</i> their employer or spouse's employer;                                                                        |
|            | Other someone else                                                                                                     |
| VhTyp      | Was the respondent's vehicle                                                                                           |
|            | car a car                                                                                                              |
|            | Ivan a light van                                                                                                       |
|            | mcycle a motor cycle                                                                                                   |
|            | mcvan a motor caravan                                                                                                  |
|            | other or some other motor vehicle?                                                                                     |
| Person     | Who sold/owns/uses this vehicle?                                                                                       |