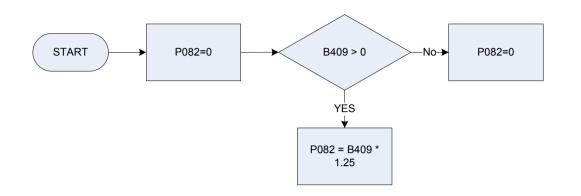

the last 12 months?)
- **Dvtaxd** Derived from TaxDAmt to give a weekly amount (*TaxDAmt* Self Employment: How much income tax was deducted last time?)
- P073 Tax paid on bonuses
- P077 Paye tax deduction current
- P078 Paye tax refund current
- Xp079 Temporary variable used in calculations Sums interest received on: stocks/shares interest/dividends after tax, gilt-edged stock and war loan and bank/building society after tax

(P081 - Interest & tax on bank, national savings, ISAs



- B333 National savings investment account interest received
- B373 Nat savings ordinary account interest received
- B411 ISA interest received
- B413 Interest received Bank/Building Society before tax
- B414 Interest received Bank/Building Society after tax

# (P082 – Interest & tax on gilt-edge & war loans







# (P084 – Maternity allowance – amount currently recieved



| <u>KEY</u> |                                                                                                                 |
|------------|-----------------------------------------------------------------------------------------------------------------|
| A240       | Maternity allowance – receiving at present                                                                      |
|            | 0 "Not recorded applicable"                                                                                     |
|            | 1 "Receiving at present"                                                                                        |
|            | 2 "Not receiving at present"