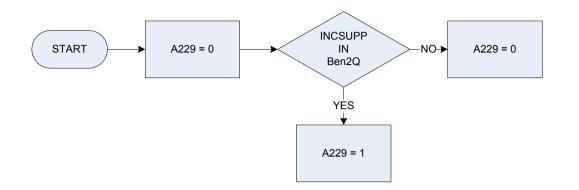

### (A229 – Income support – receiving at present

| Y |
|---|
|   |

| A229  | Income support - receiving at present                                                                                           |                                                      |  |
|-------|---------------------------------------------------------------------------------------------------------------------------------|------------------------------------------------------|--|
|       | 0                                                                                                                               | Not applicable                                       |  |
|       | 1                                                                                                                               | Receiving at present                                 |  |
| Ben2Q | Is the respondent, at present receiving any of these benefits in their own right - that is, where they are the named recipient? |                                                      |  |
|       | JSA                                                                                                                             | Jobseeker's Allowance(JSA)                           |  |
|       | PC                                                                                                                              | Pension Credit                                       |  |
|       | IncSupp                                                                                                                         | Income Support                                       |  |
|       | IncapBen                                                                                                                        | Incapacity Benefit                                   |  |
|       | ESA                                                                                                                             | Employment and Support Allowance {LF added 04/08/08} |  |
|       | MatAllw                                                                                                                         | Maternity Allowance                                  |  |
|       | IndDisab                                                                                                                        | Industrial Injury Disablement Benefit                |  |
|       | None                                                                                                                            | None of these                                        |  |