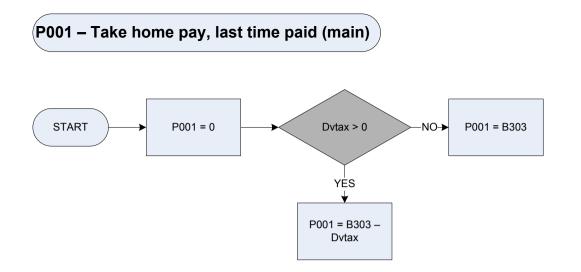

### A254 – Last take home pay – normal/not normal amount

- A254 Last take home pay is this the amount usually received by respondent?
  - 0 Not recorded
  - 1 Normal
  - 2 Not normal
- INA254 Was the last take home pay the amount the respondent usually receives?
  - 1 Yes
  - **2** No
  - 3 No usual amount