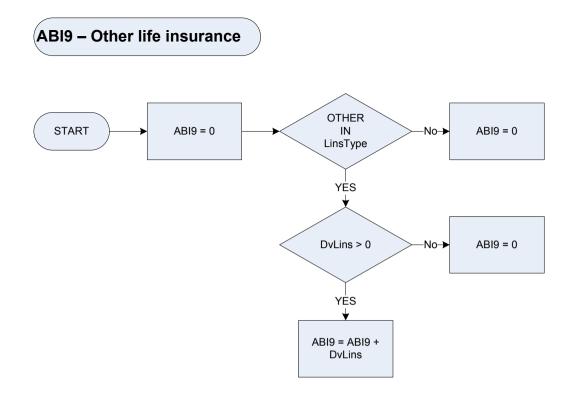

ngs plan)                             |  |  |  |  |
|                    | Life                                                                                                                                     | Life (excluding fixed term) or death                                     |  |  |  |  |
|                    | Fixterm                                                                                                                                  | Fixed term life (including retirement policy, capital accumulation plan) |  |  |  |  |
|                    | Other                                                                                                                                    | Other                                                                    |  |  |  |  |



| DvLins<br>LinsType |                 |                                                                          |  |  |  |  |
|--------------------|-----------------|--------------------------------------------------------------------------|--|--|--|--|
|                    | Annuity Annuity |                                                                          |  |  |  |  |
|                    | Endow           | Endowment (including endowment savings plan)                             |  |  |  |  |
|                    | Life            | Life (excluding fixed term) or death                                     |  |  |  |  |
|                    | Fixterm         | Fixed term life (including retirement policy, capital accumulation plan) |  |  |  |  |
|                    | Other