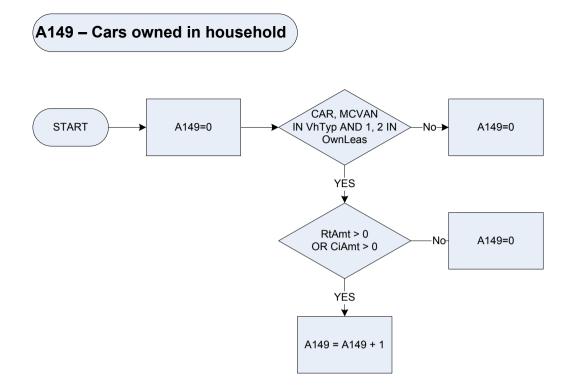

-----------------------------|
|         | 1                                                   | Privately owned at present  |
|         | 2                                                   | Privately leased at present |
| VhTyp   | hTyp Was the respondent's vehicle:                  |                             |
|         | car                                                 | a car                       |
|         | Ivan                                                | a light van                 |
|         | mcycle                                              | a motor cycle               |
|         | mcvan                                               | a motor caravan             |
|         | other                                               | some other motor vehicle    |



| CiAmt<br>OwnLeas | How much was the respondent's last Insurance payment?<br>Is the vehicle privately owned or leased at present? |                             |  |
|------------------|---------------------------------------------------------------------------------------------------------------|-----------------------------|--|
|                  | Own                                                                                                           | Privately owned at present  |  |
|                  | Leas                                                                                                          | Privately leased at present |  |
| RtAmt            | How much did the respondent pay in road tax?                                                                  |