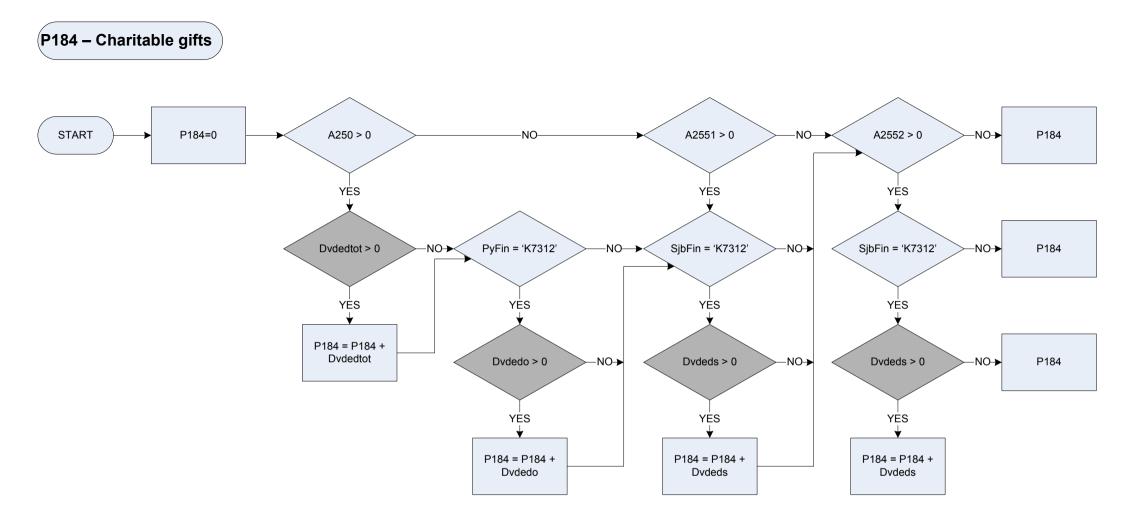

– (SJbDAmt – Subsidiary Job: How much was deducted for this deduction?) |
| Dvdedo                | Derived from PyDAmt to give a weekly amount – (PyDAmt – Pay: How much was deducted for [other deduction]?)           |
| <b>PyFin =</b> 94243  | Deduction from pay (main job): Subscriptions for leisure activities                                                  |
| <b>PyFin =</b> 94244  | Deduction from pay (main job): Other subscriptions                                                                   |
| <b>SjbFin =</b> 94243 | Deduction from pay (subsidiary job): Subscriptions for leisure activities                                            |
| <b>SjbFin =</b> 94244 | Deduction from pay (subsidiary job): Other subscriptions                                                             |



| <u>KEY</u>                                    |                                                                                                                           |
|-----------------------------------------------|---------------------------------------------------------------------------------------------------------------------------|
| A250                                          | Main job - last pay was received in specified time period<br><i>Not recorded</i><br><i>Received</i>                       |
| A2551                                         | First subsidiary job - employee: last pay was received in specified time period<br><i>Not recorded</i><br><i>Received</i> |
| A2552                                         | Second subsid job - employee: last pay was received