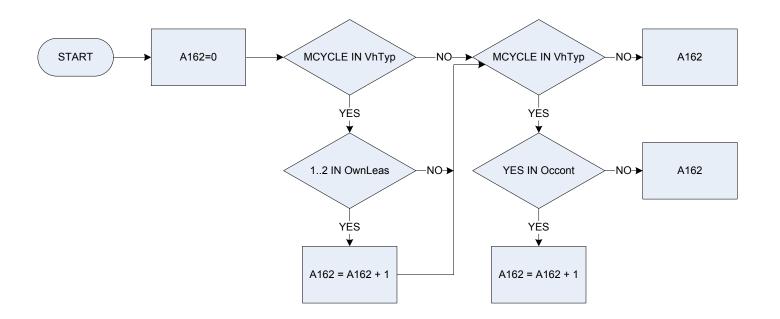

### (A285 – Company car/van provided by employer

| <u>KEY</u> |                                                                                                                        |
|------------|------------------------------------------------------------------------------------------------------------------------|
| A285       | Company car van provided by employer                                                                                   |
|            | 0 Not recorded                                                                                                         |
|            | 1 Employer sp.employer                                                                                                 |
|            | 2 Other                                                                                                                |
| Carprov    | Is this vehicle provided for the respondent's continuous use by: their employer or spouse's employer; or someone else? |
| •          | <i>Emp</i> their employer or spouse's employer;                                                                        |
|            | Other someone else                                                                                                     |
| VhTyp      | Was the respondent's vehicle                                                                                           |
|            | car a car                                                                                                              |
|            | Ivan a light van                                                                                                       |
|            | mcycle a motor cycle                                                                                                   |
|            | mcvan a motor caravan                                                                                                  |
|            | other or some other motor vehicle?                                                                                     |
| Person     | Who sold/owns/uses this vehicle?                                                                                       |