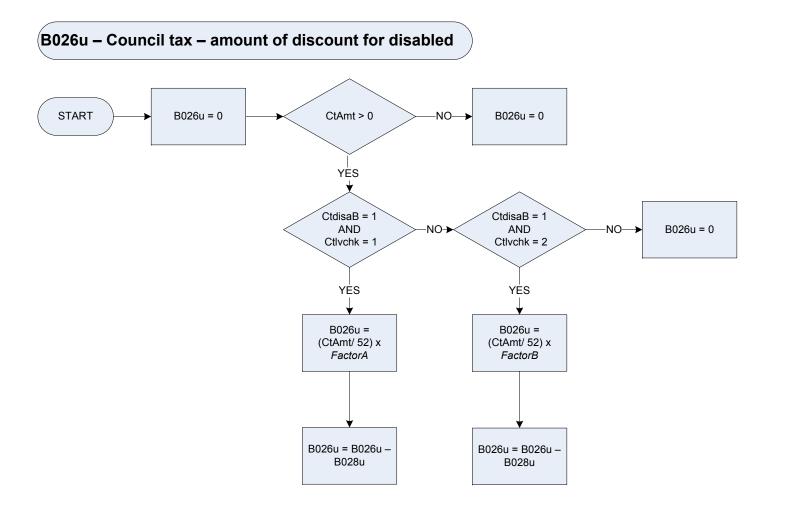

### Variable names

| 'A…' | Variables beginning with 'A' are classification variables                                 |
|------|-------------------------------------------------------------------------------------------|
| 'B…' | Variables beginning with 'B' are variables that relate to expenditure amounts             |
| 'C…' | Variables beginning with 'C' are Expenditure Codes; these represent the amount spent on   |
|      | a certain type of item                                                                    |
| 'Dv' | Variables beginning with 'Dv' are derived variables from the questionnaire, most often    |
|      | used to convert an amount to a weekly average                                             |
| 'P…' | Variables beginning with 'P' are Product Codes; these aggregate different expenditure     |
|      | codes together                                                                            |
| 'X…' | Variables beginning with 'X' are temporary variables used in calculations. Each temporary |
|      | variable and its use is explained individually throughout the flowcharts                  |
| 'h'  | Variables ending in 'h' are at household level                                            |
| 'p'  | Variables ending in 'p' are anonymised; certain variables are anonymised if               |
|      | they could lead to the disclosure of the identity of the household                        |
| 'u'  | Variables ending in 'u' are the unanonymised                                              |