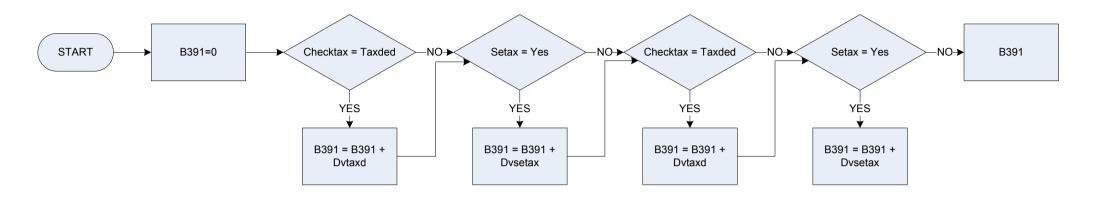

### A254 – Last take home pay – normal/not normal amount

- A254 Last take home pay is this the amount usually received by respondent?
  - 0 Not recorded
  - 1 Normal
  - 2 Not normal
- INA254 Was the last take home pay the amount the respondent usually receives?
  - 1 Yes
  - **2** No
  - 3 No usual amount