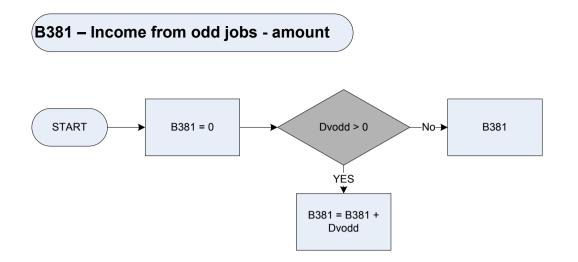

|

- B369 Child tax Credit last amount received as a benefit, excludes amounts where CTC and WTC are paid in combination
- B371 Working Tax Credit last amount received in pay
- B374 Child tax Credit last amount received in pay
- ComBAm Amount received last time.
- ComBWkComBAm Weekly amount.TxCredIs the respondent, at prese
  - Is the respondent, at present receiving any of these Tax Credit payments, in their own right: include any lump sum payments received in the last six months?
    - WTC Working Tax Credit (excluding any childcare tax credit)
      - CTC Child Tax Credit (including any childcare tax credit)
      - None None of these

B373 – Nat savings ordinary account – interest received





#### B378 – Stocks/shares etc – interest/dividends after tax





(B382 – Government training scheme – allowance received



#### B384 – Other unearned income – amount received



<u>KEY</u>

 Dvfcp
 Derived for FCPenAmt to give a weekly amount - (FCPenAmt - Other Income: How much have you received (in £) from a foreign currency pension in the last 12 months?)

 Dvroy
 Derived from RoyalAmt to give a weekly amount - (RoyalAmt - Other Income: How much has the respondent received in royalties in the last 12 months?)

 Dvslee
 Derived for SleepAmt to give a weekly amount - (SleepAmt - Other Income: How much have you received as income as a sleeping partner in the last 12 months?)

128

# (B386 – National Insurance contributions direct – amount paid







## B388 - Statutory sick pay - imputed gross amount



## (B388 - Statutory sick pay - imputed gross