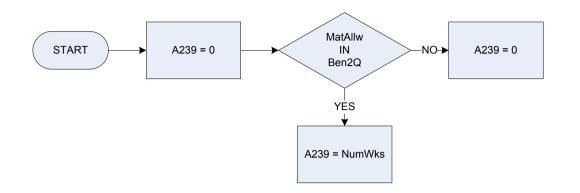

#### (A239 – Maternity allowance number of weeks received

<u>KEY</u>

| Ben2Q | Is the respondent, at present receiving any of these benefits in their own right - that is, where they are the named recipient? |                                       |  |  |  |
|-------|---------------------------------------------------------------------------------------------------------------------------------|---------------------------------------|--|--|--|
|       | JSA                                                                                                                             | Jobseeker's Allowance(JSA)            |  |  |  |
|       | PC                                                                                                                              | Pension Credit                        |  |  |  |
|       | IncSupp                                                                                                                         | Income Support                        |  |  |  |
|       | IncapBen                                                                                                                        | Incapacity Benefit                    |  |  |  |
|       | ESA                                                                                                                             | Employment and Support Allowance      |  |  |  |
|       | MatAllw                                                                                                                         | Maternity Allowance                   |  |  |  |
|       | IndDisab                                                                                                                        | Industrial Injury Disablement Benefit |  |  |  |
|       | None                                                                                                                            | None of these                         |  |  |  |
|       |                                                                                                                                 |                                       |  |  |  |

NumWks Number of weeks in last 12 months that respondent received Maternity Allowance