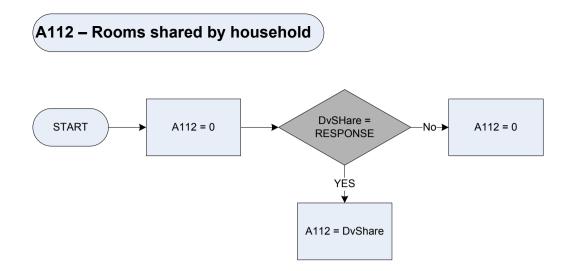

|
|         | Inrent      | Included in rent                                                       |
|         | Freqpay     | Frequent cash payment method (i.e. more frequent than once a month)    |
|         | Fueldir     | Fuel direct/direct from benefits                                       |
|         | FxAnBil     | Fixed Annual Bill (however much gas/electricity is used) e.g. StayWarm |
|         | Othmetg     | Other                                                                  |
|         | NA          | Not applicable                                                         |
|         | Dknw        | Don't know                                                             |
|         |             |                                                                        |







(A114 – Rooms in accommodation - total





#### A117 – Number of new cars/vans bought in last 12 months



\*If the household has bought more than one car by any of these methods then these are all added to the total amount for A117

Vhtyp

car

Ivan

mcycle

mcvan

other

Was the respondent's vehicle:

a light van

a motor cycle

a motor caravan

some other motor vehicle

a car



\*If the household has bought more than one second-hand car by any of these methods then these are all added to the total amount for A118

Sec

car

Ivan

mcycle

mcvan other

Date of interview

Startdat

Vtyp

Second-hand

Was the respondent's vehicle:

a car

a light van

a motor cycle a motor caravan

some other motor vehicle



# A121 – Tenure type

| 0 Not Recorded