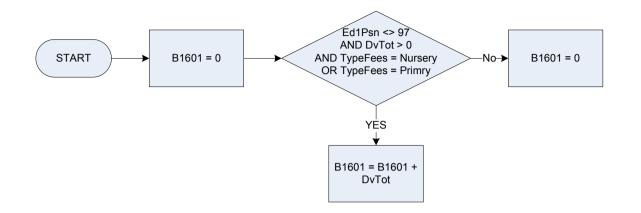

--------------------------------------------------------------------------------|
| DVSerCon  | Derived from SerCon to give a weekly amount – (SerCon – Rent: estimate of amount for contents insurance)                       |
| DVSerElec | Derived from SerElec to give a weekly amount – (SerElec – Rent: estimate of amount for electric heating, cooking and lighting) |
| DVSerGas  | Derived from SerGas to give a weekly amount – (SerGas – Rent: estimate of amount for gas heating and cooking)                  |
| DVSerLic  | Derived from SerLic to give a weekly amount – (SerLic – Rent: estimate of amount for TV licence)                               |
| DVSerTV   | Derived from SerTv to give a weekly amount - (SerTV - Rent: estimate of amount for TV/Video rental)                            |





| DvTot<br>Ed1Psn<br>TypeFees | Education: Who | Amt to give a weekly amount – (Ed1Amt – Education: What is the total amount paid in the last 3 months?) is/was attending the course? (Code 97 for someone outside the household attending the course) naintenance etc for school, college, university or something else? |
|-----------------------------|----------------|--------------------------------------------------------------------------------------------------------------------------------------------------------------------------------------------------------------------------------------------------------------------------|
|                             | Nursery        | Nursery school attached to primary school