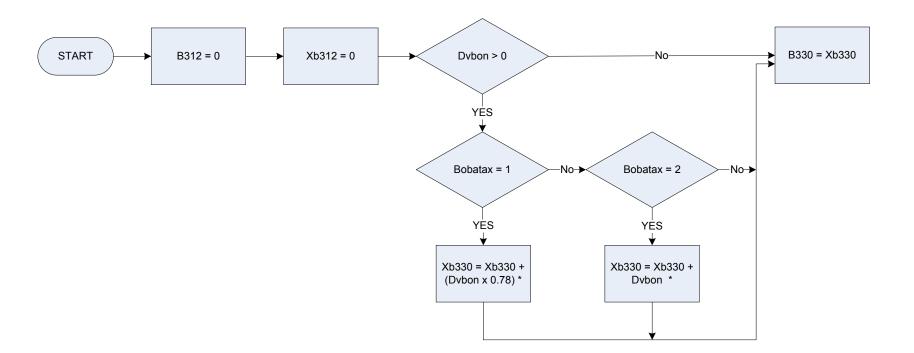

e used in calculations: Bonus earnings - Gross Amount              |  |
|         |                                                                                     |  |



# (B316 – Luncheon vouchers – cash value in last seven days



Lvtotal

# (B318 - Deductions from pay for superannuation - amount



#### (B319 – Superannuation – subsidiary job(s) – last pay



Dvdeds1 & Dvdeds2 SjbFin1 & SjbFin2 Derived from SJbDAmt to give a weekly amount - (SJbDAmt - Subsidiary job: How much was deducted for this deduction?) LCF code for an "other deduction" from pay. *K5115* "Superannuation deduction - subsidiary employee job"

# (B321 – Bonus amount included in usual net pay



B325 – Industrial injury disablement benefit – last amount





<u>KEY</u>

#### (B330 – Bonus earnings - net amount



#### <u>KEY</u>

\*If a respondent has indicated they have more than one bonus then these are both included in the total amount for B330. If respondent has stated at Bobatax that the Bonus earnings received were 'before tax', this value is multiplied by 0.78 to give a net amount

| Bobatax | Was this amount before/after tax?                                    |  |
|---------|----------------------------------------------------------------------|--|
|         | 1 "before tax"                                                       |  |
|         | 2 "after tax"                                                        |  |
| Dvbon   | Derived from BonAm: How much was this bonus?                         |  |
| Xb330   | Temporary variable used in calculations: Bonus earnings - net amount |  |