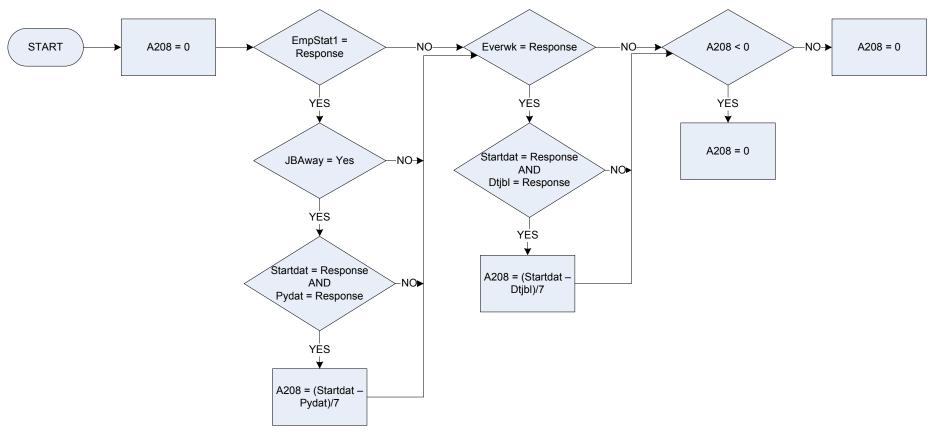

#### (A208 – Number of weeks away from work)

#### <u>KEY</u>

| Dtjbl    | When did respor    | ident leave their last PAID job?                                                                         |
|----------|--------------------|----------------------------------------------------------------------------------------------------------|
| EmpStat1 | In that job, are/w | ere you working as: an employee; or self-employed?                                                       |
|          | 1                  | An employee                                                                                              |
|          | 2                  | Self-employed                                                                                            |
| Everwk   | Has the respond    | ent ever had a paid job, apart from casual or holiday work?                                              |
|          | 1                  | "Yes"                                                                                                    |
|          | 2                  | "No"                                                                                                     |
| JBAway   | Did the responde   | ent have a job or business that they were away from?                                                     |
|          | Yes                | Yes                                                                                                      |
|          | No                 | No                                                                                                       |
|          | Waiting            | Waiting to take up a new job/business already obtained                                                   |
| Pydat    | On what date wa    | as the respondent last paid a wage or salary? (On what date do they expect to be paid a wage or salary?) |
| RedStat  | Was the respond    | lent working as an employee or self employed                                                             |
|          | Emp                | "working as an employee"                                                                                 |
|          | Selfemp            | "self-employed"                                                                                          |
| Startdat | Date when interv   | view with this household was started                                                                     |