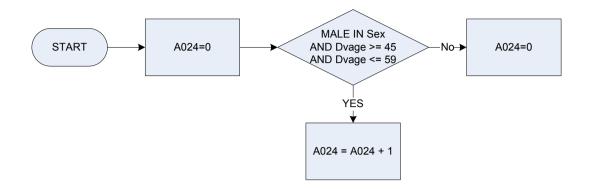

|
| Xwkgross | Gross pay - amount                                                                                                                                                                                          |

# **Section Three:**

## Flowcharts - Household level



<u>KEY</u>

Dvage Sex









| Derived from | Birth and Agelf - Age for whole sample |
|--------------|----------------------------------------|
| Sex          |                                        |
| 1            | Male                                   |
| 2            | Female                                 |













<u>KEY</u>

Dvage Sex













| Derived fr<br>Sex | om Birth and Agelf - Age for whole sample |  |
|-------------------|-------------------------------------------|--|
| 1                 | Male                                      |  |
| 2                 | Female                                    |  |











| Derived from<br>Sex | n Birth and Agelf - Age for whole sample |
|---------------------|------------------------------------------|
| 1                   | Male                                     |
| 2                   | Female                                   |

## A035 – No of female adults – age 60 but under 65



<u>KEY</u>

Dvage Sex

## A036 – No of female adults – age 65 but under 70



<u>KEY</u>

Dvage Sex





## (A041 – Number of children age 2 and und