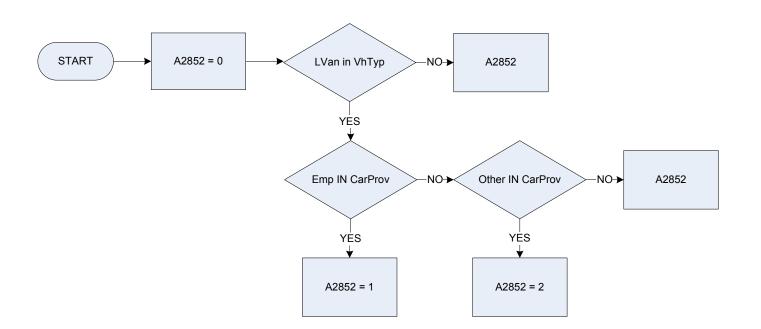

### (A285 – Company car/van provided by employer

| <u>KEY</u> |                                                                                                                        |
|------------|------------------------------------------------------------------------------------------------------------------------|
| A285       | Company car van provided by employer                                                                                   |
|            | 0 Not recorded                                                                                                         |
|            | 1 Employer sp.employer                                                                                                 |
|            | 2 Other                                                                                                                |
| Carprov    | Is this vehicle provided for the respondent's continuous use by: their employer or spouse's employer; or someone else? |
| •          | <i>Emp</i> their employer or spouse's employer;                                                                        |
|            | Other someone else                                                                                                     |
| VhTyp      | Was the respondent's vehicle                                                                                           |
|            | car a car                                                                                                              |
|            | Ivan a light van                                                                                                       |
|            | mcycle a motor cycle                                                                                                   |
|            | mcvan a motor caravan                                                                                                  |
|            | other or some other motor vehicle?                                                                                     |
| Person     | Who sold/owns/uses this vehicle?                                                                                       |