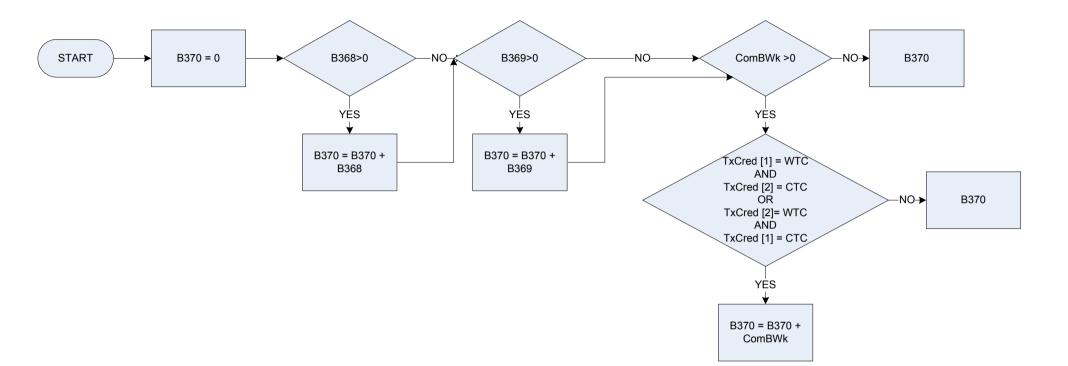

### (A256 – Working Tax Credits – number of weeks received

<u>KEY</u>

Is the respondent, at present receiving any of these Tax Credit payments, in their own right: include any lump sum payments received in the last six months? WTC Working Tax Credit (excluding any childcare tax credit) TxCred

- Child Tax Credit (including any childcare tax credit) стс
- None None of these

Number of weeks in last 12 months respondent received WTC NumWks

Working Family Tax Credit / Working Tax Credit - receiving at present