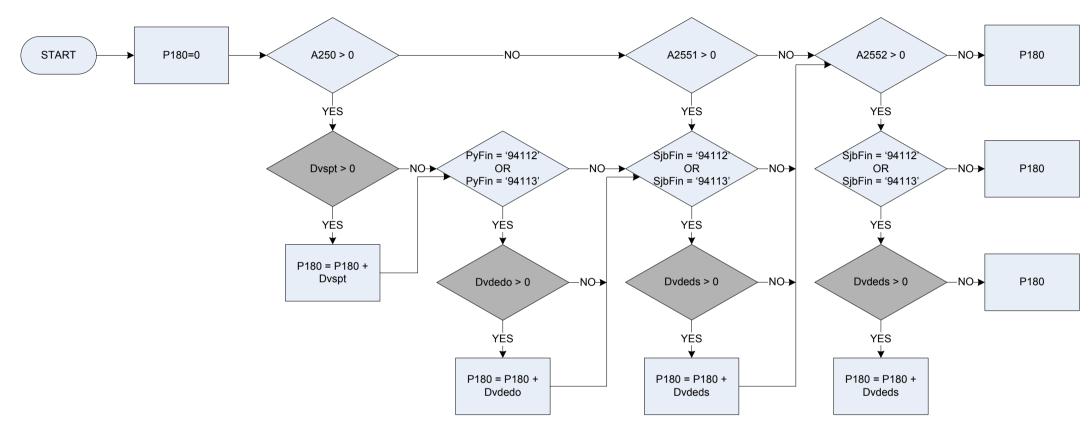

away from work without pay for more than 2 weeks



| VEV |  |
|-----|--|
| NEI |  |
|     |  |

- A200 Employment status = Employee
- A208 Number of weeks away from work
- A240 Maternity allowance receiving at present
- B341 Maternity allowance amount received
- P010GTP allowance currentP024Job Seekers Allowance –
- P024
   Job Seekers Allowance current

   P025
   Income support amount received
- P026 Incapacity benefit amount received at present
- P173 Current statutory sick pay

### (P177 – Pension gross income, less Tax & NI



- <u>KEY</u>
- P029
- P051
- P063
- NI contributions paid by non-employees Total personal gross income (normal) NI employees contribution, 13 week rule Income tax, payments less refunds (13 week rule) P067

### (P180 – Participant sports, specialised pastimes



| ĸ | E | Y |
|---|---|---|
|   |   |   |

| A250                  | Main job - last pay was received in specified time period                                                                      |
|-----------------------|--------------------------------------------------------------------------------------------------------------------------------|
|                       | 1 Not recorded                                                                                                                 |
|                       | 2 Received                                                                                                                     |
| A2551                 | First subsidiary job - employee: last pay was received in specified time period