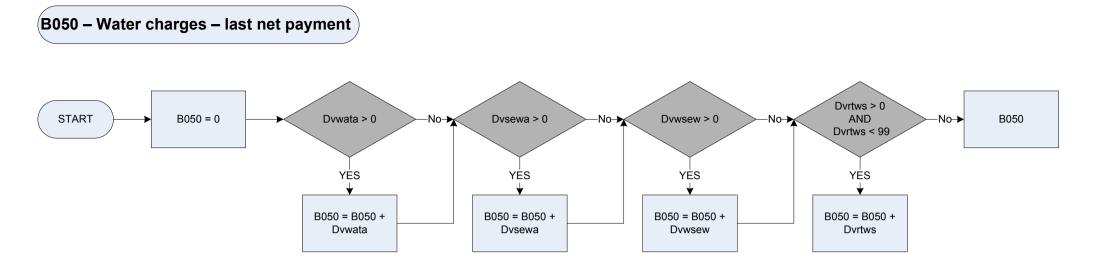

nt?                                                                                                                           |



 Dvnihb
 Derived from RateDed to give a weekly amount - (RateDed - Northern IrelandRates: How much was deducted?)

 Dvnil
 Derived from HbLAmt to give a weekly amount - (HbLAmt - Northern Ireland Rates: How much has the respondent received in lump sum rates rebates in the last 12 months?)

 Dvnir
 Derived from PayRAmt to give a weekly amount - (PayRAmt - Northern Ireland Rates: How much did the respondent pay last time?)

 Hbbefaft
 Was the amount the respondent paid last time in rates before or after deduction of the rates rebate?

# (B038p – Council tax – last payment weekly amount)



<u>KEY</u>

B029p Ctpcnt



Dvawat Dvct1





<u>KEY</u> B029p













 Dvrtws
 Derived from WsincAmt to give a weekly amount - (WsincAmt – Rent: How much was included for water/sewerage in the amount mentioned?)

 Dvsewa
 Derived from SewAmt to give a weekly amount - (SewAmt – Sewerage/Water Rates: How much did the respondent actually pay last time for sewerage rates/charges?)

 Dvwata
 Derived from WatAmt to give a weekly amount - (WatAmt – Water Rates: How much did the respondent actually pay last time for water rates?)

 Dvwsew
 Derived from WsewAmt to give a weekly amount - (WsewAmt – Sewerage/Water Rates: How much did the respondent actually pay last time for sewerage/water rates?)

 Dvmsew
 Derived from WsewAmt to give a weekly amount - (WsewAmt – Sewerage/Water Rates: How much did the respondent actually pay last time for sewerage/water rates?)



(