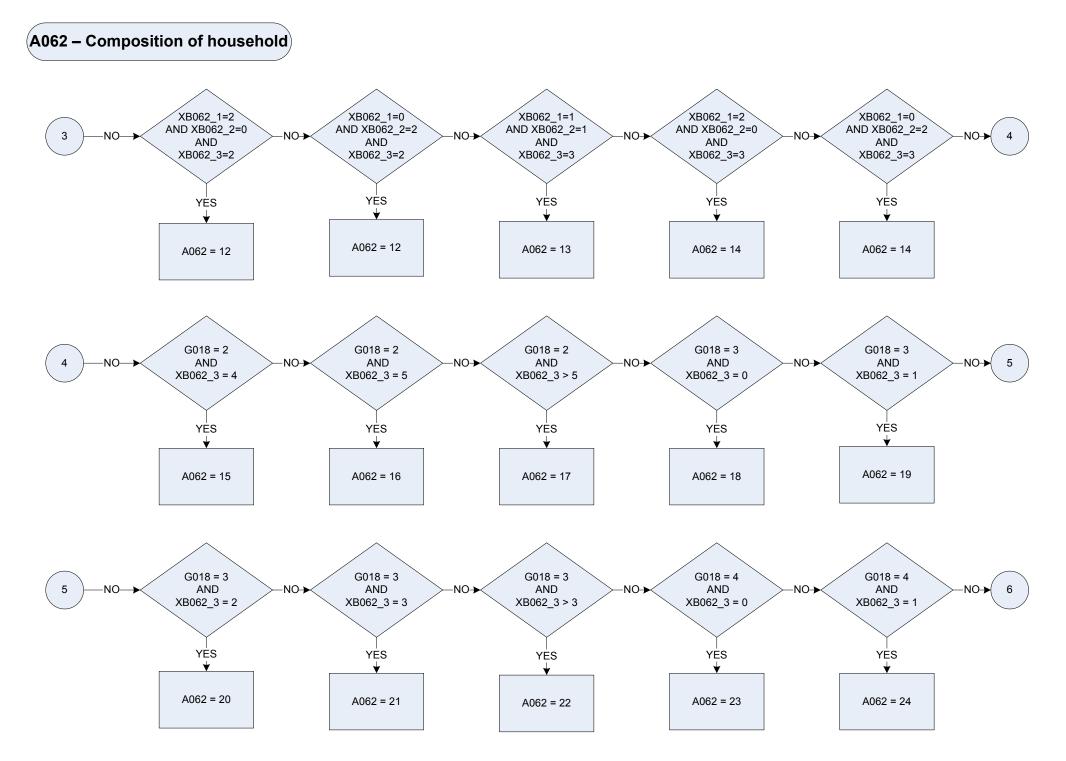

22       320 - 339.999 pw         23       340 - 359.999 pw         24       360 - 379.999 pw         25       380 - 399.999 pw         26       400 - 424.999 pw         27       425 - 449.999 pw         28       450 - 474.999 pw         29       475 - 499.999 pw         30       500 - 524.999 pw         31       525 - 549.999 pw         32       550 - 574.999 pw         33       575 - 599.999 pw         34       600 - 624.999 pw | 39<br>40<br>41<br>42<br>43<br>44<br>45<br>46<br>47<br>48<br>49<br>50<br>Xa060 Tempo | 725 - 749.999 pw<br>750 - 774.999 pw<br>775 - 799.999 pw<br>800 - 824.999 pw<br>825 - 849.999 pw<br>850 - 874.999 pw<br>900 - 924.999 pw<br>905 - 949.999 pw<br>955 - 949.999 pw<br>975 - 999.999 pw<br>1000 or more<br>prary variable used in calculations - Gross normal inco |







30 Other households with children



KEY

| A069u | Type of ho<br>1<br>2<br>3            | usehold<br>Pensioner household<br>Index Household<br>Wealthy Household |
|-------|--------------------------------------|------------------------------------------------------------------------|
| P365u | Pensioner or non-pensioner household |                                                                        |
| P492u | Index household                      |                                                                        |
| P493u | Wealthy household                    |                                                                        |

A070 – Age of oldest person in household



### (A071 – Sex of oldest person in household



<u>KEY</u>

A071 Sex of oldest person in household