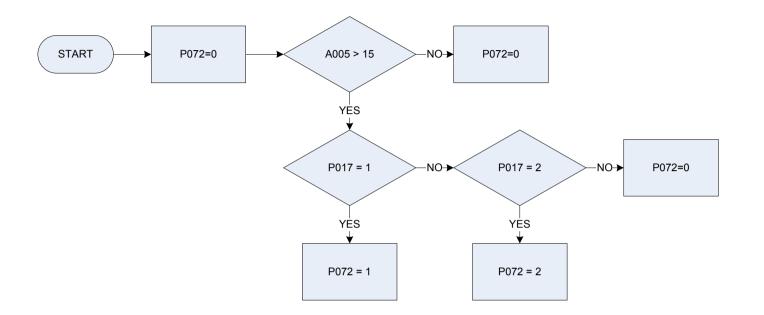

| Deduction   | is from pay for superannuation – amount                                                                    |
| Dvdeds                                                                                 | Derived fro | om SJbDAmt to give a weekly amount - (SJbDAmt - Subsidiary Job: How much was deducted for this deduction?) |
| SjbFin                                                                                 | Subsidiary  | y Job: Expenditure code                                                                                    |
| -                                                                                      | -           |                                                                                                            |





|       | _ |   |
|-------|---|---|
| ĸ     | F | v |
| <br>n |   |   |

| A005 |  |
|------|--|
| P017 |  |

- Age Child aged under 18 Not recorded 0
  - Male child under 18 1

  - Female child under 18 2
- P072
- Single person aged 16 or 17 0 Not recorded

  - 1
  - Male;single: 16-17 Female;single: 16-17 2



#### <u>KEY</u>

\* 'No response' indicates that the respondent was not routed to the question or the respondent did not answer

| B312   | Bonus earnings – gross amount                                                                           |
|--------|---------------------------------------------------------------------------------------------------------|
| B330   | Bonus earnings net amount                                                                               |
| Dv