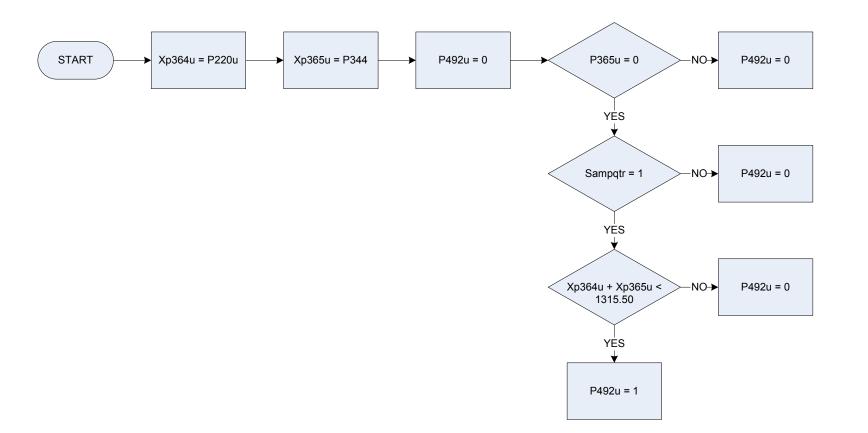

security benefits household
- P340 Income from other sources household

### (P492p - Index household – anonymised



| P220p<br>P344 | Rent   rate   council tax rebate or allowance<br>Gross normal weekly household income |
|---------------|---------------------------------------------------------------------------------------|
| P365p         | Pensioner or non-pensioner household                                                  |
| Хр364р        | Temporary variable used in calculations - Pensioner income (DE definition)            |
| Xp365u        | Temporary variable used in calculations - Pensioner or non-pensioner household        |
| Sampqtr       | Sample quarter                                                                        |

### (P492u - Index household – unanonymised



| P364u<br>P220u | Pensioner income (DE definition)<br>Rent   rate   council tax rebate or allowance |
|----------------|-----------------------------------------------------------------------------------|
| P365u          | Pensioner or non-pensioner household                                              |
| Xp364u         | Temporary variable used in calculations - Pensioner income (DE definition)        |
| Xp365u         | Temporary variable used in calculations - Pensioner or non-pensioner household    |
| Sampqtr        | Sample quarter                                                                    |





P365p P492p

### (P493u - Wealthy household – unanonymised





| Dvoil      | Derived from OilAmt to give a weekly amount – (OilAmt - What was the total expenditure on oil in