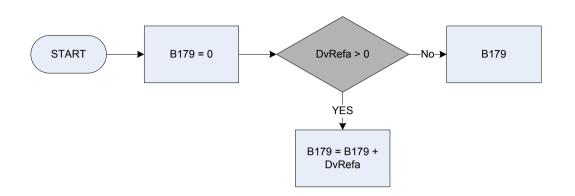

| or furniture and contents and/or personal possessions?                     |  |
| StriVal  | What is the insur                                                                    | red value of the structure?                                                |  |







### B175 – Electricity – amount paid in last account



Derived from EAcAmt to give a weekly amount (EAcAmt - Electricity: How much did the respondent pay last time, excluding rental of appliances, hire purchase, loans or regular DvEac maintenance charges?)

Derived from DWPElecF to give a weekly amount (DWPElecF - How much did the respondent contribute to the last payment?) Derived from DWPElecP to give a weekly amount (DWPElecP - How much did you contribute towards your last payment?) Dvdwpef

Dvdwpep









## (B182 – Credit purchase – net cost second hand vehicles)



## (B182 – Credit purchase – net cost second hand vehicles)





| CashHP   | Weekly equival                                                | ent value of the cash price                      |  |
|----------|---------------------------------------------------------------|--------------------------------------------------|--|
| HP2Fin   | 71122                                                         | Second hand car/van: Loan or HP                  |  |
|          | 92115                                                         | Purchase of second hand motor caravan – outright |  |
| Hpdatm   | In which month                                                | n did the respondent obtain the item or service? |  |
| Hpdaty   |