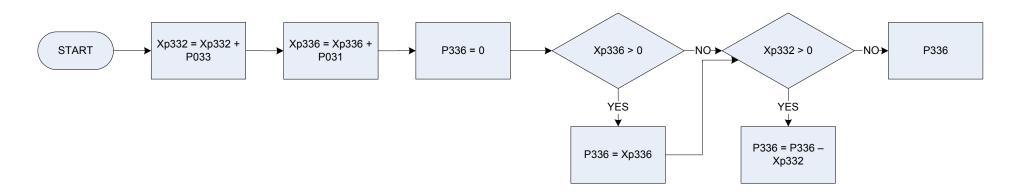

yment (person level) Income from self-employment (main) (person level)

Xp320 Temporary variable used in calculations - The sum of all Income from self-employment received by household members (P037, P047)









P049 Income from pensions, annuities (person level) Xp328

<u>KEY</u>

Temporary variable used in calculations - The sum of all income from annuities, pensions received by household members (P049)

561

(P332 – Social security retirement / old age / widows pension - household



**P033** Social security retirement, old age, widows pensions (person level)

**Xp332** Temporary variable used in calculations - The sum of all income from social security retirement/ old age/ widows pensions received by household members (P033)

#### (P336 - Other social security benefits - household



**Xp336** Temporary variable used in calculations - The sum of all social security benefits included in income calculations received by household members (P031)

Xp332 Temporary variable used in calculations – The sum of all social security retirement / old age / widow pensions received by household members (P033)

P031 Social security benefits included in income calculations (person level)

P033 Social security retirement, old age, widows pensions (person level)









Total personal gross income (normal) (person level) Temporary variable used in calculations - The sum of all total personal gross incomes (normal) for household members (P051) Xp344

## (P352 - Gross current income of household



<u>KEY</u>

P053 Xp352

Total personal gross income (current) (person level) Temporary var