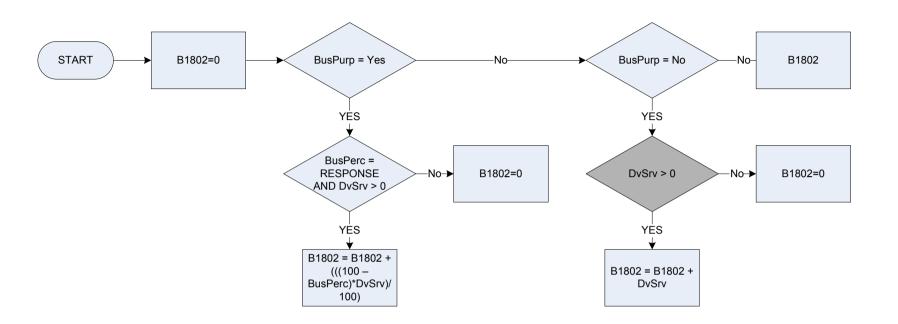

|
|                             | Uni                                               | University                                                                                                                                                                                                                                                                            |
|                             | Other                                             | Other                                                                                                                                                                                                                                                                                 |







#### (B2441 – Vehicle cost of new motor caravan outright



| <u>KEY</u> |                                                                                                                                                                       |        |                                                                                  |
|------------|-----------------------------------------------------------------------------------------------------------------------------------------------------------------------|--------|----------------------------------------------------------------------------------|
| DvCarp     | Derived from Carpamt to give a weekly amount – (Carpamt – Vehicles: How much was the cash price<br>of this vehicle, BEFORE taking off any part exchange or trade-in?) | VhTyp