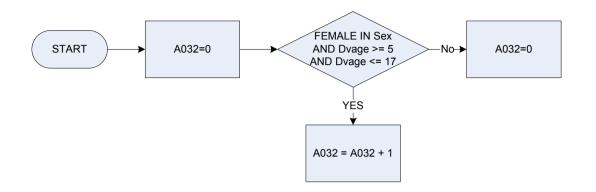

|

# **Section Three:**

## Flowcharts - Household level



<u>KEY</u>

Dvage Sex









| Derived from | Birth and Agelf - Age for whole sample |
|--------------|----------------------------------------|
| Sex          |                                        |
| 1            | Male                                   |
| 2            | Female                                 |













<u>KEY</u>

Dvage Sex













| Derived fr<br>Sex | om Birth and Agelf - Age for whole sample |  |
|-------------------|-------------------------------------------|--|
| 1                 | Male                                      |  |
| 2                 | Female                                    |  |











| Derived from<br>Sex | n Birth and Agelf - Age for whole sample |
|---------------------|------------------------------------------|
| 1                   | Male                                     |
| 2                   | Female                                   |

## A035 – No of female adults – age 60 but under 65



<u>KEY</u>

Dvage Sex

## A036 – No of female adults – age 65 but under 70



<u>KEY</u>

Dvage Sex





## (A041 – Number of children age 2 and under 5



## (A042 – Number of children age 5 and under 18



A032

(A040 – Number of children age under 2



<u>KEY</u>

## (A043 – Number of adults – age 18 and under 45



## (A044 – Number of adults – age 45 and under 60



(A045 – Number of adults – age 60 and under 65



A046 – No of adults – age 65 and under 70