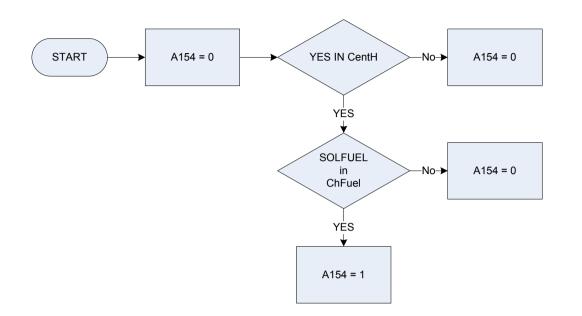

as                                                                                     | Mains Gas            |
|        | Solid                                                                                       | Solid fuel           |
|        | Oil                                                                                         | Oil                  |
|        | Solfuel                                                                                     | Solid fuel and oil   |
|        | BottGas                                                                                     | Bottled (Tanked) gas |
|        | Other                                                                                       | Other                |

## A154 Central heating by Solid Fuel and Oil



| CentH  | Does the respondent have central heating, including storage heaters, in this accommodation? |                      |
|--------|---------------------------------------------------------------------------------------------|----------------------|
|        | 1                                                                                           | Yes                  |
|        | 2                                                                                           | No                   |
| ChFuel | What fuel does it use?                                                                      |                      |
|        | Elec                                                                                        | Electricity          |
|        | Maingas