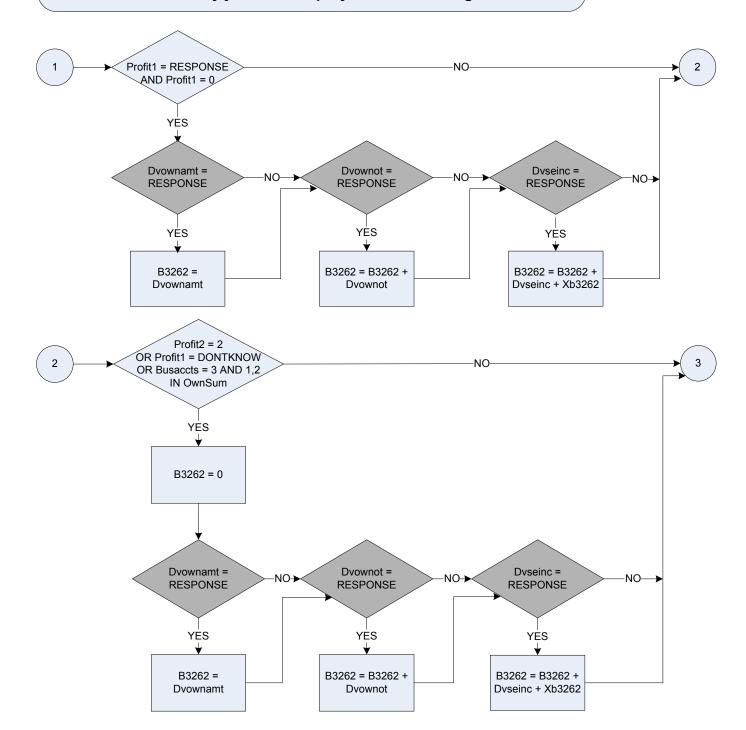

|
|                  | Neither                                                                | (Neither of these)                                                                            |
| Profit1          | Self-Employment: profit/loss amount                                    |                                                                                               |
| Profit2          | Self-Employment: Did the answer in Profit1 refer to profit or loss?    |                                                                                               |

157

## (B3262 - First subsidiary job: Self employed - amount of gross income



(B3262 - First subsidiary job: Self employed - amount of gross income



# B3262 - First subsidiary job: Self employed - amount of gross income



# B3262 - First subsidiary job: Self employed - amount of gross income

| A200      | Employment status                                                                                            |  |  |
|-----------|--------------------------------------------------------------------------------------------------------------|--|--|
| ,         | 0 Not recorded                                                                                               |  |  |
|           | 1 Employee                                                                                                   |  |  |
|           | 2 Self-employed or employer                                                                                  |  |