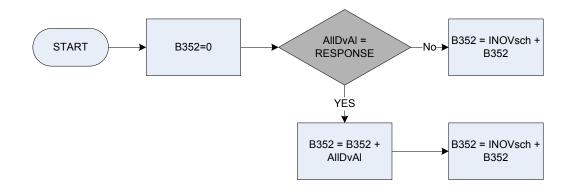

ity release plan          |  |
|          | TUPens                                                                                        | a pension as a member of a Trade Union or friendly society |  |
|          | Trust                                                                                         | a payment from a trust or covenant                         |  |

# (B351 – Regular allowances from outside household



# B351a – Regular allowances from outside household received at present



<u>KEY</u>

AllDval Allpres Derived from AllRecAm to give a weekly amount – (AllRecAm - Allowances: How much did the respondent receive last time?) Is the respondent receiving this allowance at present? Yes

1 2

No

#### (B352 – Regular allowances from outside household: spouse/non spouse



#### B353 – Season ticket – rail/tube – total net amount



DvSeaDerived from SeasVal to give a weekly amount - (SeasVal - Season Ticket: How much was paid for it?)SeasCodSeason tickets: Expenditure Code - Rail and tube season ticketsSeasFinSeason tickets: Expenditure Code - Rail and tube season tickets





B354=0

<u>KEY</u>

DvSeaDerived from SeasVal to give a weekly amount - (SeasVal - Season Ticket: How much did the respondent pay for it?)SeasCodSeason Tickets: Expenditure Code - Bus and coach season ticketsSeasFinSeason Tickets: Expenditure Code - Bus and coach season tickets







### (B360 – Rent from property – amount received



DvRen

# B361 – Education grant – total value less cash received



| Dvann  | Derived from AnnVal to give a weekly amount – (AnnVal - Education: What