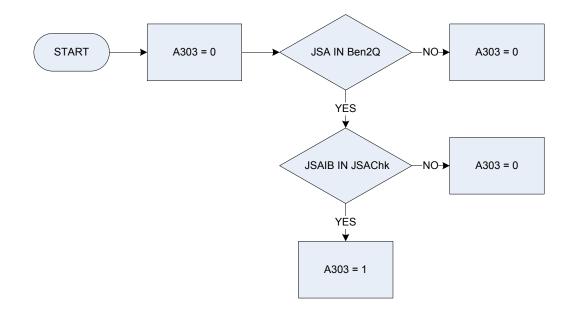

### (A300 – Jobseeker's Allowance (contribution based) - number of weeks received

| Ben2Q  | Is the respondent,<br>JSA                                                                   | at present receiving any of these benefits in their own right - that is, where they are the named recipient?<br>Jobseeker's Allowance(JSA) |  |
|--------|---------------------------------------------------------------------------------------------|--------------------------------------------------------------------------------------------------------------------------------------------|--|
|        | PC                                                                                          | Pension Credit                                                                                                                             |  |
|        | IncSupp                                                                                     | Income Support                                                                                                                             |  |
|        | IncapBen                                                                                    | Incapacity Benefit                                                                                                                         |  |
|        | ESA                                                                                         | Employment and Support Allowance                                                                                                           |  |
|        | MatAllw                                                                                     | Maternity Allowance                                                                                                                        |  |
|        | IndDisab                                                                                    | Industrial Injury Disablement Benefit                                                                                                      |  |
|        | None                                                                                        | None of these                                                                                                                              |  |
| JSAChk | There are two types of Jobseeker's Allowance. Is the Allowance the respondent has received: |                                                                                                                                            |  |
|        | JSACon                                                                                      | Contributory, that is based on their N.I. contributions,                                                                                   |  |
|        | JSAIB                                                                                       | Income-based, that is based on an assessment of their income?                                                                              |  |
| NumWks | Number of weeks in last 12 months respondent received Jobseeker's Allowance                 |                                                                                                                                            |  |