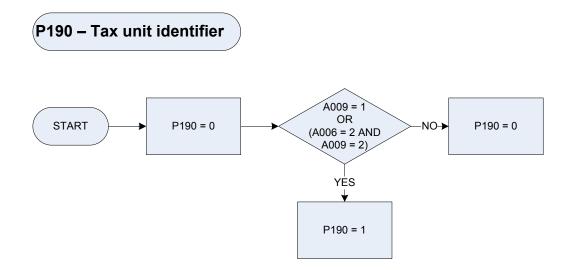

om SJbDAmt to give a weekly amount – (SJbDAmt – Subsidiary Job: How much was deducted for this deduction?) |
| <b>PyFin =</b> K7311 | Deduction from pay (main job): Cash gifts not allocated elsewhere                                                    |
| SjbFin = K7311       | Deduction from pay (subsidiary job): Cash gifts not allocated elsewhere                                              |

#### (P187 – All other codes as deductions from pay)



- C7113 Other payments for services e.g. photocopying
- C7115 Other professional fees including court fines
- C7116 Trade Union and Professional organisations
- **K7311** Cash gifts not allocated elsewhere
- K7312 Charitable gifts

#### (P187 – All other codes as deductions from pay)



#### (P187 – All other codes as deductions from pay)







| K F Y |  |
|-------|--|
|       |  |

A009

P190

| A006 | Marita | al status            |
|------|--------|----------------------|
|      | 1      | spouse in household  |
|      | 2      | spouse not household |
|      | 3      | Cohabitee            |
|      | 4      | Single               |
|      | 5      | Widowed              |

- 6 Divorced
- 7 Separated
- 8 Civil Partner or Former Civil Partner
- Position in benefit unit
  - 1 Head of benefit unit
  - 2 Female partner of head of benefit unit
- **3** Dependant
- Tax unit identifier
  - 0 Not recorded
  - 1 Tax unit identifier

(P199 – Normal gross weekly earnings - employees



<u>KEY</u>





#### <u>KEY</u>

| Dvavc    | Derived from AVCAmt to give a weekly amount – (AVCAmt – Pay: How much was deducted for AVCs?)