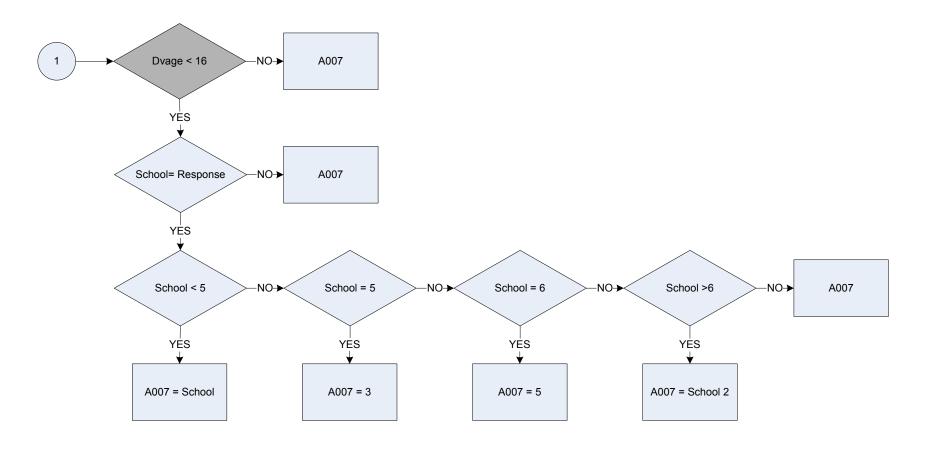

#### A007- Current full-time education

| <u>KEY</u><br>A007 | Current full | time education                 | Dvage    |          | rom Birth and AgeIf<br>whole sample                   | School | What typ<br><i>1</i> | e of school does the respondent attend?<br>Not yet attending education |
|--------------------|--------------|--------------------------------|----------|----------|-------------------------------------------------------|--------|----------------------|------------------------------------------------------------------------|
|                    | 0            | Not recorded                   | EdAgeCor | Age whe  | n respondent left full time education (coded as 96 if |        | 2                    | Nursery school nursery class playgroup                                 |
|                    | 1            | Not yet at school              |          | responde | ent is still in full time education)                  |        | 3                    | State-run maintained primary                                           |
|                    | 2            | State nursery school           | TypeEd   | What typ | e of school or college does the respondent attend?    |        | 4                    | State-run special                                                      |
|                    | 3            | State primary school           |          | 4        | State run special                                     |        | 5                    | Mid Primary                                                            |
|                    | 4            | State special school           |          | 7        | Secondary grammar school                              |        | 6                    | Mid Secondary                                                          |
|                    | 5            | State secondary school         |          | 8        | Non-advanced further education                        |        | 7                    | Secondary grammar school                                               |
|                    | 6            | Non-advanced further education |          | 9        | Any private Independent school                        |        | 8                    | Non-advanced further education                                         |
|                    | 7            | Private; independent           |          | 10       | University polytechnic any other higher               |        | 9                    | Any private Independent school                                         |
|                    | 8            | University polytechnic etc.    |          |          |                                                       |        | 10                   | University polytechnic any other higher                                |
|                    | 9            | Home Schooling                 |          |          |                                                       |        | 11                   | Home Schooling                                                         |