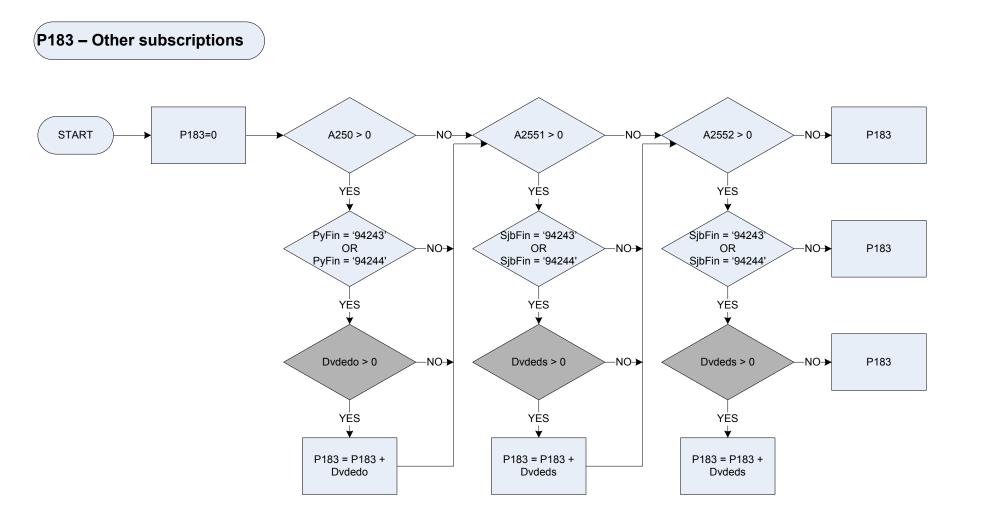

|
| Dvdedo               | Derived from PyDAmt to give a weekly amount – (PyDAmt – Pay: How much was deducted for [other deduction]?)           |
| Dvuni                | Derived from UnDAmt to give a weekly amount – (UnDAmt – Pay: How much was deducted for union fees?)                  |
| Dvdeds               | Derived from SJbDAmt to give a weekly amount – (SJbDAmt – Subsidiary Job: How much was deducted for this deduction?) |
| <b>PyFin =</b> C7116 | Deduction from pay (main job): Trade Unions and professional organisations                                           |
| SjbFin = C7116       | Deduction from pay (subsidiary job): Trade Unions and professional organisations                                     |



| <u>KEY</u>            |                                                                                                                      |
|-----------------------|----------------------------------------------------------------------------------------------------------------------|
| A250                  | Main job - last pay was received in specified time period                                                            |
|                       | 0 Not recorded                                                                                                       |
|                       | 1 Received                                                                                                           |
| A2551                 | First subsidiary job as employee: last pay was