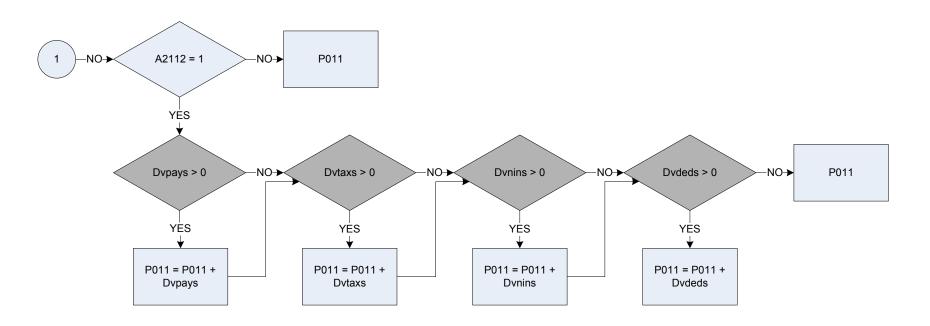

(UnDAmt - Pay: How much was deducted for union fees?)                            |
| P006     | Normal take home pay                                                                                                           |
| PyDVPen  | Derived from PenDAmt to give a weekly amount - (PenDAmt - Pay: How much was deducted for superannuation?)                      |





A208Number of weeks away from workP007Normal gross wage, salary

# (P010 – Government Training Programme allowance - current



| <u>KEY</u> |  |
|------------|--|
| A204       |  |
|            |  |

B382

Government training programme0No government training programme1Government training programme

Government training scheme – allowance received

180





(P011 – Subsidiary jobs gross wage - last time paid (13 week rule)



| <u>KEY</u> |                |                                                                                                                                                                  |
|------------|----------------|------------------------------------------------------------------------------------------------------------------------------------------------------------------|
| A2111      | First subsidia | ry job - employment: paid in last 13 wks                                                                                                                         |
|            | 0              | Not recorded                                                                                                                                                     |
|            | 1