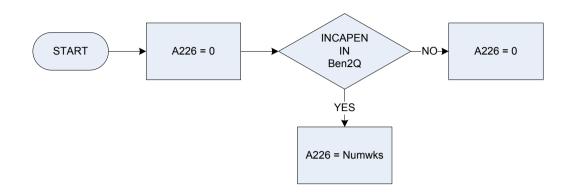

### A226 – Incapacity benefit - number of weeks received

<u>KEY</u>

| Ben2Q | Is the respondent, at present, receiving any of these benefits in their own right - that is, where they are the named recipient? |                                       |  |  |
|-------|----------------------------------------------------------------------------------------------------------------------------------|---------------------------------------|--|--|
|       | JSA                                                                                                                              | Jobseeker's Allowance(JSA)            |  |  |
|       | PC                                                                                                                               | Pension Credit                        |  |  |
|       | IncSupp                                                                                                                          | Income Support                        |  |  |
|       | IncapBen                                                                                                                         | Incapacity Benefit                    |  |  |
|       | ESA                                                                                                                              | Employment and Support Allowance      |  |  |
|       | MatAllw                                                                                                                          | Maternity Allowance                   |  |  |
|       | IndDisab                                                                                                                         | Industrial Injury Disablement Benefit |  |  |
|       | None                                                                                                                             | None of these                         |  |  |

#### Numwks Number of weeks in the last 12 months that respondent received Incapacity benefit

27