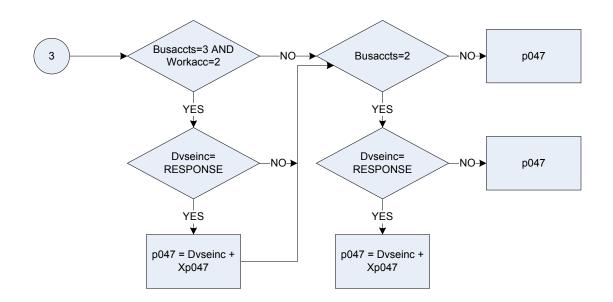

age                                              |
|              | 0              | Not recorded                                                                   |

1 Unoc & min pens age

(P037 – Income from subsidiary self-employment)







| A241  | Pension cr  | edit – receiving at present         |  |
|-------|-------------|-------------------------------------|--|
|       | 0           | Not recorded,                       |  |
|       | 1           | Pension credit – currently received |  |
| B3651 | Pension cre | Pension credit amount received      |  |

## (P047 – Main or only occupation: Self employed - amount of gross income



(P047 – Main or only occupation: Self employed - amount of gross income



## (P047 – Main or only occupation: Self employed - amount of gross income



# P047 – Main or only occupation: Self employed - amount of gross income

| A200     | Employment status                                                                                                                                                                     |
|----------|---------------------------------------------------------------------------------------------------------------------------------------------------------------------------------------|
| A200     | 0 Not recorded                                                                                                                                                                        |
|          | 1 Employee