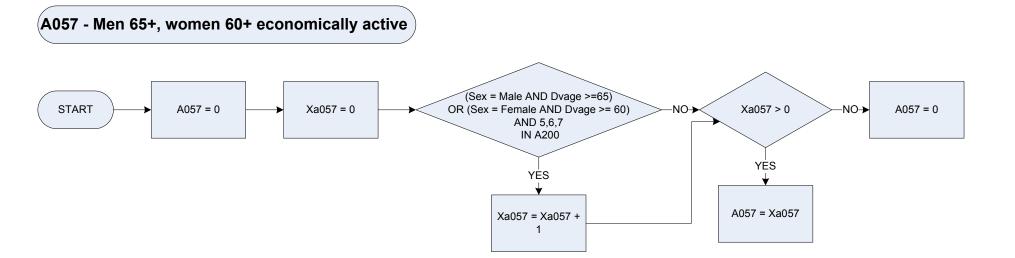

Ret unoc over min ni age

Unoc - under min ni age

Dvage Derived from Birth and Agelf

6

7

- Age for whole sample

|       | i oroon morning  |                          |
|-------|------------------|--------------------------|
|       | 0                | Not working              |
|       | 1                | Worker (1990 defn)       |
| Sex   | Sex              |                          |
|       | 1                | Male                     |
|       | 2                | Female                   |
| Xa057 | Temporary variab | le used in calculations: |
|       | Men 65+ Women    | 60+ economically         |
|       | active           |                          |
|       |                  |                          |