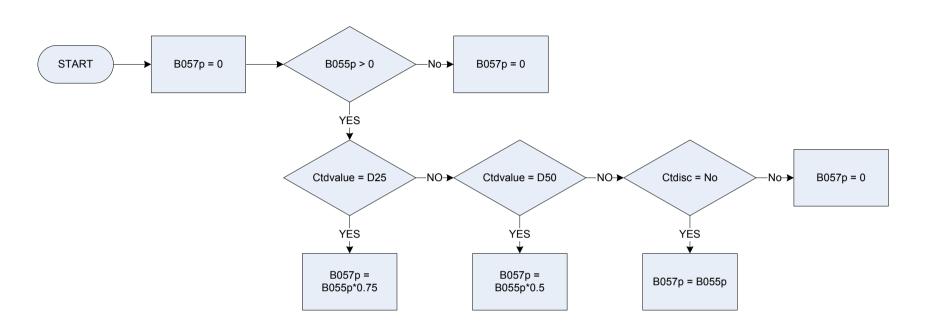

| NotApp           | Household accomodation not valued separately                                                                                             |
| CtdisaB | Was the repond   | lent's council tax bill reduced to a lower band because there is a disabled person in your household?                                    |
| Ctlvchk | Is this the band | : after this lower valuation; or before it?                                                                                              |
|         |                  |                                                                                                                                          |

#### (B056p – Council sewerage tax – weekly amount paid







# B057p – Council sewerage charge after status discount



| <u>KEY</u> |                                                                                                       |
|------------|-------------------------------------------------------------------------------------------------------|
| B055p      | Council sewerage tax – basic weekly amount                                                            |
| Ctdisc     | Was the respondent allowed a status discount of 25% or 50% for any of the reasons shown on this card? |
|            | 1 Yes                                                                                                 |
|            | 2 No                                                                                                  |
| Ctdvalue   | Was the respondent allowed a 25% discount or a 50% discount?