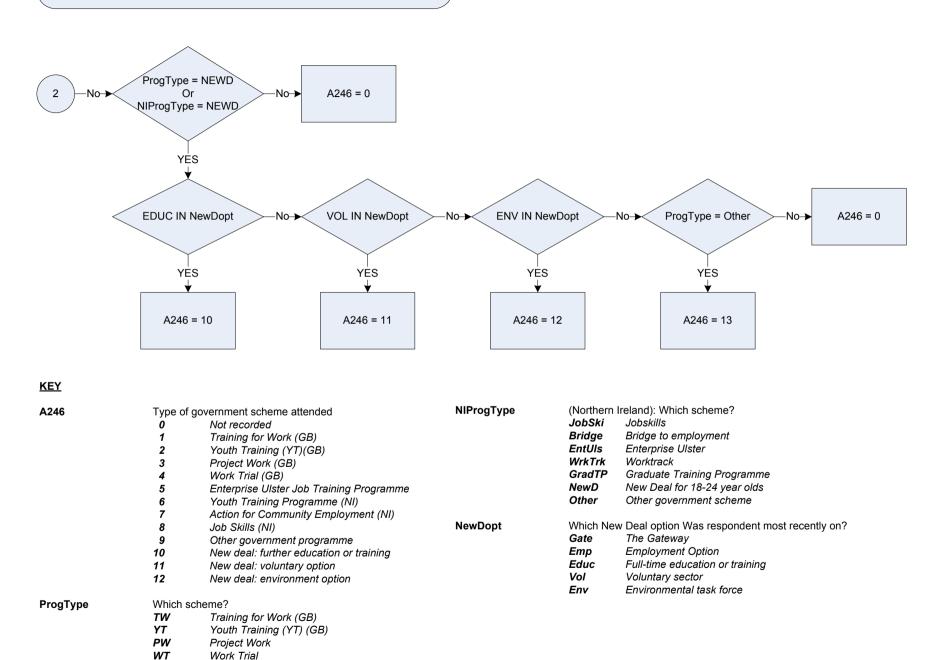

#### (A246 – Type of government training scheme attended)

A246 – Type of government training scheme attended

New Deal for 18 - 24 year olds

Other government scheme

NewD Other