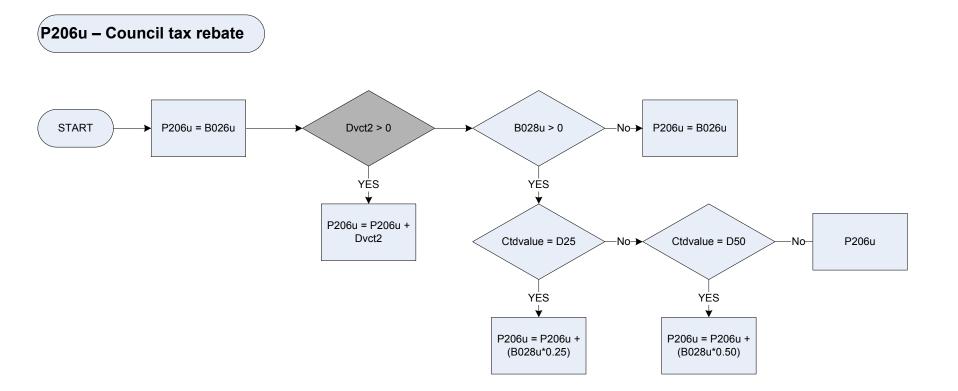

le used in calculations - The sum of all tax paid on bonuses by household members (P073)

\*If more than one respondent has paid tax on bonuses then these are both included in the total amount for Xp073h







## (P204 – Housing benefit for certified claimant



| KEY |  |
|-----|--|
|     |  |

B040Rates rebate deducted from last rates/rent – amountB047Rates rebate - lump sum refunds last yearB230Rent rebate - amount received inc non -sep rate rebateP203Income support currently received - household





 B026p
 Council tax – amount of discount for disabled

 B039p
 Council tax – amount of benefit/rebate weekly amount

 B028p
 Council tax – gross weekly amount payable

 CtdValue
 Was the respondent allowed: a 25% discount; or a 50% discount?

 D25
 25% discount

 D50
 or a 50% discount?



| <u>KEY</u> |                                                  |
|------------|--------------------------------------------------|
| B028u      | Council tax – gross weekly amount payable        |
| B026u      | Council tax - amount of discount for disabled    |
| Dvct2      | Derived from CTRebAmt - How much was allowed?    |
| Otabashas  | Mas representent allowed a 25% discount on a 50% |

- Was respondent allowed: a 25% discount; or a 50% discount? Ctdvalue
  - D25 a 25% discount D50
    - or a 50% discount?



#### (P220urnt – Rent | rate | council tax rebate or allowance – renters only



<u>KEY</u>

| • | 4 | 22 |
|---|---|----|
| - |   | // |
|   |   |    |

P220u

| Tenure type – | harmonised |
|---------------|------------|
|---------------|------------|

- 0 Not recorded
- 1