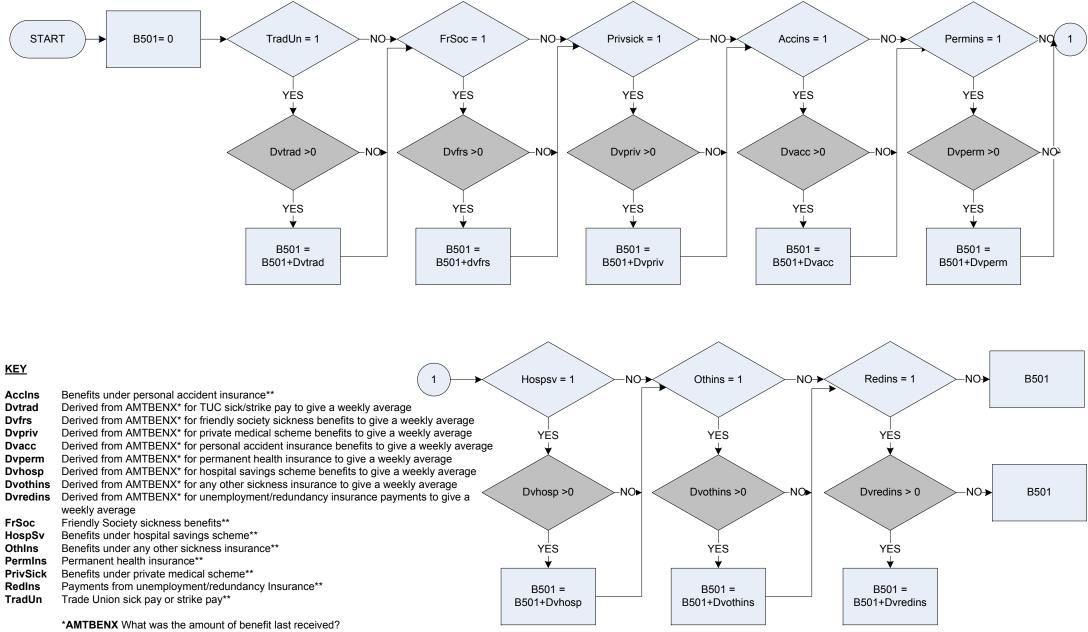

### A226 – Incapacity benefit - number of weeks received

<u>KEY</u>

| Ben2Q | Is the respondent, at present, receiving any of these benefits in their own right - that is, where they are the named recipient? |                                       |  |  |
|-------|----------------------------------------------------------------------------------------------------------------------------------|---------------------------------------|--|--|
|       | JSA                                                                                                                              | Jobseeker's Allowance(JSA)            |  |  |
|       | PC                                                                                                                               | Pension Credit                        |  |  |
|       | IncSupp                                                                                                                          | Income Support                        |  |  |
|       | IncapBen                                                                                                                         | Incapacity Benefit                    |  |  |
|       | ESA                                                                                                                              | Employment and Support Allowance      |  |  |
|       | MatAllw                                                                                                                          | Maternity Allowance                   |  |  |
|       | IndDisab                                                                                                                         | Industrial Injury Disablement Benefit |  |  |
|       | None                                                                                                                             | None of these                         |  |  |

#### Numwks Number of weeks in the last 12 months that respondent received Incapacity benefit

27

#### (A228 – Income support - number of weeks received)

<u>KEY</u>

| Is the respondent | t, at present receiving any of these benefits in their own right - that is, where they are the named recipient? |
|-------------------|-----------------------------------------------------------------------------------------------------------------|
| JSA               | Jobseeker's Allowance(JSA)                                                                                      |
| PC                | Pension Credit                                                                                                  |
| IncSupp           | Income Support                                                                                                  |
| IncapBen          | Incapacity Benefit                                                                                              |
| ESA               | Employment and Support Allowance {LF added 04/08/08}                                                            |
| MatAllw           | Maternity Allowance                                                                                             |
| IndDisab          | Industrial Injury Disablement Benefit                                                                           |
| None              | None of these                                                                                                   |
|                   | JSA<br>PC<br>IncSupp<br>IncapBen<br>ESA<br>MatAllw<br>IndDisab                                                  |

Numwks Number of weeks in the last 12 months that respondent received Income Support

29