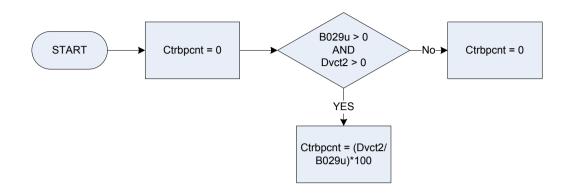

|        | <b>Ivan</b> a light van,<br><b>mcycle</b> a motor cycle,                         |
| <b>DvCpc</b> | Derived from Cpparamt to give a weekly amount – (Cpparamt – Vehicles: How much was allowed for road tax?)                                                          |        | mcvana motor caravan,otheror some other motor vehicle?                           |
| DvCppar      | Derived from Cpparamt to give a weekly amount– ( <i>Cpparamt</i> – Vehicles: How much was allowed for part exchange/trade-in?)                                     | Nocarp | Was the vehicle new or second-hand?<br><b>NEWW</b> New<br><b>SEC</b> Second-hand |

# CTPCNT – Council Tax: amount paid as % of amount due



B038u

#### CTRBPCNT – Council Tax: rebate received as % of amount due



# CTSPCNT – Council sewerage charge: amount as % of amount due



<u> KEY</u>

B057u

#### CTWTPCNT – Council water charge: amnt paid as % of amount due





|   | - 1 |
|---|-----|
| ĸ | ΗY  |
| 1 |     |

| A043 | No of adults – age 18 and under 45 |
|------|------------------------------------|
| A044 | No of adults – age 45 and under 60 |
| A045 | No of adults – age 60 and under 65 |
| A046 | No of adults – age 65 and under 70 |
| A047 | No of adults – age 70 and over     |

| G019 – Number of members |                              |  |  |
|--------------------------|------------------------------|--|--|
| START                    | G019 = A040 +<br>A041 + A042 |  |  |





GOR

#### Government office region

- 1 North East
- 2 North West
- 3 Merseyside
- 4 Yorkshire and the Humber
-