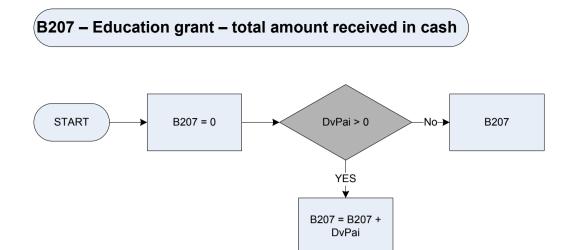

-----------------|
|                    | MPrem Private medical insurance schemes (eg BUPA, HCS, PPA, PPP, WPA)                                                                        |                                                                                             |
|                    | Perm                                                                                                                                         | Permanent health insurance (PHI)                                                            |
|                    | Other                                                                                                                                        | Other incl personal accident, critical illness cover, Friendly societies sickness insurance |







| DvMorp   | Derived from MortProt to give a weekly amount – (MortProt – Mortgage: Does the respondent have a mortgage protection policy to repay this mortgage |                     |  |  |
|----------|----------------------------------------------------------------------------------------------------------------------------------------------------|---------------------|--|--|
|          | in the event of sickness/accident, redundancy or death?)                                                                                           |                     |  |  |
| IncmsTyr | year mortgage protection policy taken out?                                                                                                         |                     |  |  |
| -        | Before83 March 1983 o