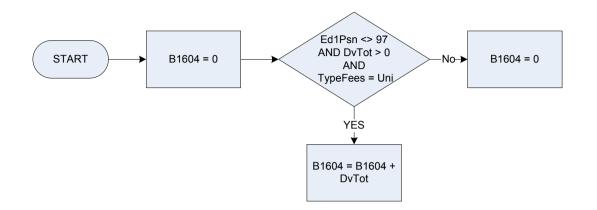

|                             | Uni                                                                                                                                                                                                                                                                                                                          | University                                |  |
|                             | Other                                                                                                                                                                                                                                                                                                                        | Other                                     |  |





| DvTot<br>Ed1Psn<br>TypeFees | Derived from Ed1Amt to give a weekly amount – ( <i>Ed1Amt</i> – <i>Education: What is the total amount paid in the last 3 months?</i> )<br>Education: Who is/was attending the course? (Code 97 for someone outside the household attending the course)<br>Were the fees/ maintenance etc for school, college, university or something else? |                                           |  |
|-----------------------------|----------------------------------------------------------------------------------------------------------------------------------------------------------------------------------------------------------------------------------------------------------------------------------------------------------------------------------------------|------------------