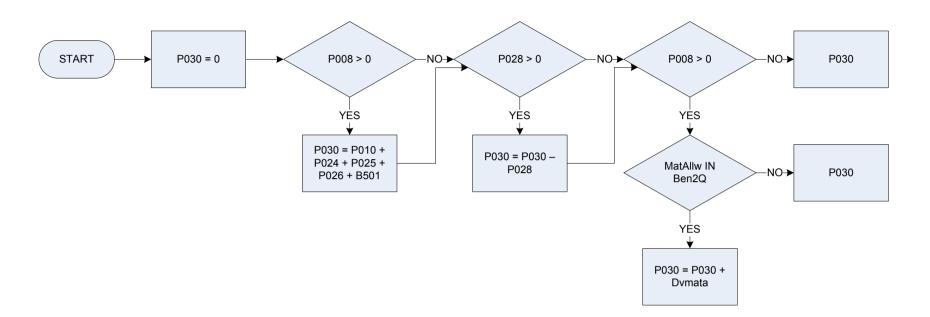

### A226 – Incapacity benefit - number of weeks received

<u>KEY</u>

| Ben2Q | Is the respondent, at present, receiving any of these benefits in their own right - that is, where they are the named recipient? |                                       |  |  |
|-------|----------------------------------------------------------------------------------------------------------------------------------|---------------------------------------|--|--|
|       | JSA                                                                                                                              | Jobseeker's Allowance(JSA)            |  |  |
|       | PC                                                                                                                               | Pension Credit                        |  |  |
|       | IncSupp                                                                                                                          | Income Support                        |  |  |
|       | IncapBen                                                                                                                         | Incapacity Benefit                    |  |  |
|       | ESA                                                                                                                              | Employment and Support Allowance      |  |  |
|       | MatAllw                                                                                                                          | Maternity Allowance                   |  |  |
|       | IndDisab                                                                                                                         | Industrial Injury Disablement Benefit |  |  |
|       | None                                                                                                                             | None of these                         |  |  |