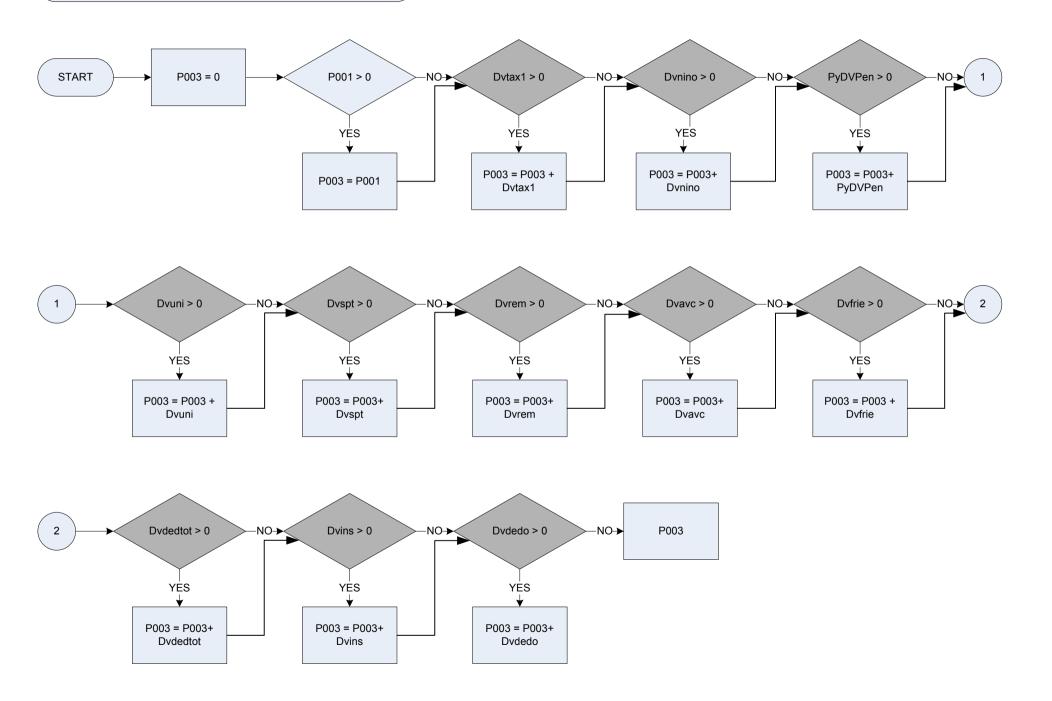

<u>KEY</u>

**DvNIPen** Derived for Retirement Pension to give a weekly amount - (DVNIPen – Retirement pension – how much did respondent receive last time?)

DvPens Derived for Retirement Pension to give a usual weekly amount (DVPens -Retirement Pension - usual amount respondent receives if last amount received was not usual))







KEY

\_\_\_\_

 DvAnn1
 Derived from AnnFees to give a weekly amount – (AnnFees - Education: What is the current annual value of the grant including fees?)

 EGrPsn
 Education: Person receiving the grant

 Source
 Is the source of the grant state, private or overseas?









A250

P001

Main job – last pay was received in specified time period0Not recorded1ReceivedTake home pay, last time paid (main)

### (P003 – Gross wage, salary last time paid (main)



| Dvavc    | Derived from AVCAmt to give a weekly amount – (AVCAmt -Pay: How much was deducted for AVCs?)                                         |
|----------|--------------------------------------------------------------------------------------------------------------------------------------|
| Dvdedo   | Derived from PyDAmt to give a weekly amount – (PyDAmt - Pay: How much was deducted for [other deduction]?)                           |
| Dvdedtot | Derived from DedTot to give a weekly amount – (DedTot - Pay: How much was deducted for charities?)                                   |
| Dvfrie   | Derived from FrieAt to give a weekly amount – (Pay - FrieAt: How much was deducted for Friendly societies?)                          |
| Dvins    | Derived from InsAmt to give a weekly amount-