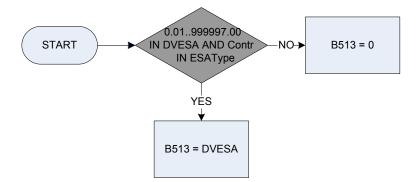

he total interest over the last 12 months?*) Is the interest received AFTER or BEFORE tax? Dvbk Bktax 1 After tax

2 Before tax





<u>KEY</u>

Derived from BkAmt to give a weekly amount – (*BkAmt* – *Bank: What was the total interest over the last 12 months?*) Is the interest received AFTER or BEFORE tax? Dvbk Bktax 1 After tax

2 Before tax

B418 - Severe disablement benefit - last received - amount



## (B421 – Attendance allowance last amount received)





#### (B501 – Private Benefits amount received at present)



\*\*1 "Receiving benefit at present"

## (B510 – Jobseeker's Allowance (contribution based) - last amount received



B511 – Jobseeker's Allowance (income based) – amount received



# (B513 – Employment and Support Allowance (contribution based) - last amount received



| <b>VEV</b> |  |
|------------|--|
| NEI        |  |
|            |  |

| DVESA   | Derived for ESA (contribution based) to give a weekly amount – (DVESA – Benefits: How much was received last time                                       |  |
|---------|---------------------------------------------------------------------------------------------------------------------------------------------------------|--|
| ESAType | There are two types of Employment and Support Allowance. Is the Allowance the respondent has received:                                                  |  |
|         | Contr       Contributory, that is based on their N.I. contributions,         Income       Income-based, that is based on an assessment of their income? |  |

# (B514 – Employment and Support Allowance (inco