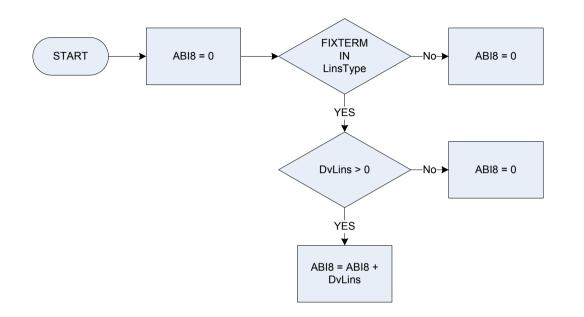

|
|                    | Life                                                                                                                                      | Life (excluding fixed term) or death                                    |  |  |  |
|                    | Fixterm                                                                                                                                   | Fixed term life (including retirement policy, capital accumulation plan |  |  |  |
|                    | Other Other                                                                                                                               |                                                                         |  |  |  |

## (ABI8 – Fixed term life (including retirement policy)



| DvLins<br>LinsType | Derived from LinsAmt to give a weekly amount – (LinsAmt - Other Insurance: How much was the last payme<br>Life insurance: Type of policy |                                                                          |  |  |  |  |
|--------------------|------------------------------------------------------------------------------------------------------------------------------------------|--------------------------------------------------------------------------|--|--|--|--|
|                    | Annuity Annuity                                                                                                                          |                                                                          |  |  |  |  |
|                    | Endow