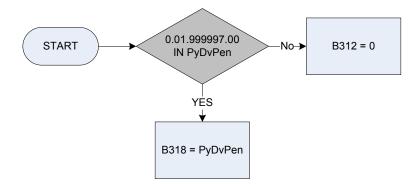

after tax?                                             |  |
|---------|-------------------------------------------------------------------------------------|--|
|         | 1 Before tax                                                                        |  |
|         | 2 After tax                                                                         |  |
| Dvbon   | Derived from BonAm to give a weekly amount – (BonAm – Pay: How much was the bonus?) |  |
| Xb312   | Temporary variable used in calculations: Bonus earnings - Gross Amount              |  |
|         |                                                                                     |  |



# (B316 – Luncheon vouchers – cash value in last seven days



Lvtotal

# (B318 - Deductions from pay for superannuation - amount



#### (B319 – Superannuation – subsidiary job(s) – last pay



Dvdeds1 & Dvdeds2 SjbFin1 & SjbFin2 Derived from SJbDAmt to give a weekly amount - (SJbDAmt - Subsidiary job: How much was deducted for this deduction?) LCF code for an "other deduction" from pay. *K5115* "Superannuation deduction - subsidiary employee job"

# (B321 – Bonus amount included in usual net pay



B325 – Industrial injury disablement benefit – last amount





<u>KEY</u>

#### (B330 – Bonus earnings - net amount



#### <u>KEY</u>

\*If a respondent has indicated they have more than one bonus then these are both included in the total amount for B330. If respondent has stated at Bobatax that the Bonus earnings received were 'before tax', this value is multiplied by 0.78 to give a net amount

| Bobatax | Was this amo