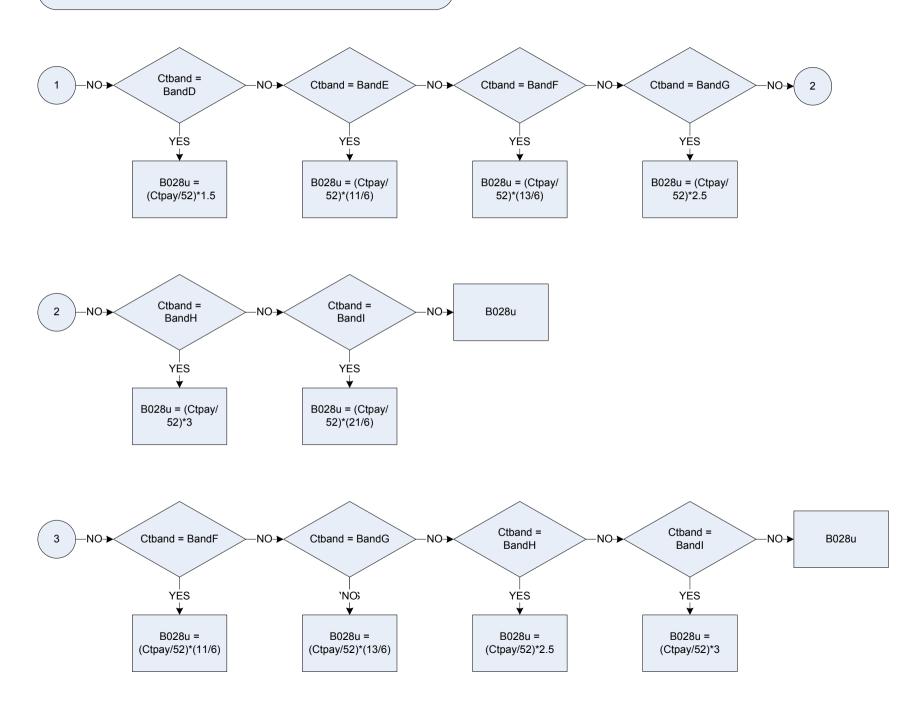

| Was council tax bill reduced to a lower band because there is a disabled person in the household?  Yes                    | Band A<br>Band B<br>Band C | 6/6<br>6/6<br>7/6               | 6/6<br>7/6<br>8/6    |
| Ctlvchk             | <ul> <li>2 No</li> <li>Is Council Tax amount after reduction, or before it?</li> <li>1 Before</li> <li>2 After</li> </ul> | Band D<br>Band E<br>Band F | 8/6<br>9/6<br>11/6              | 9/6<br>11/6<br>13/6  |
| Ctproxy<br>XCtproxy | Anonymised Council Tax amount<br>Temporary variable used for calculations: Anonymised Council Tax amount                  | Band G<br>Band H<br>Band I | 13/6<br>15/6<br>18/6            | 15/6<br>18/6<br>21/6 |

### B028u – Council tax – gross weekly amount payable



### B028u – Council tax – gross weekly amount payable



# B028u – Council tax – gross weekly amount payable

| Ctband  | Which Council Tax band is the accommodation is in?                                                                   |
|---------|----------------------------------------------------------------------------------------------------------------------|
|         | BandA Band A                                                                                                         |
|         | BandB Band B                                                                                                         |
|         | BandC Band C                                                                                                         |
|         | BandD Band D