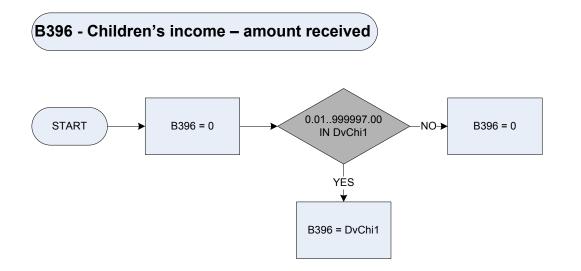

|
|          | 1 Yes                                                                                                                                            |
|          | 2 No                                                                                                                                             |



 

 KEY

 DvAnn
 Derived from AnnVal to give a weekly amount – (AnnVal – Education: What is the current annual value of the grant?)

 DvAnn1
 Derived from AnnVal to give a weekly amount – (AnnVal – Education: What is the current annual value of the grant?)

 Source
 What is the source of the grant: State

 Private
 "State" Private

 Overseas
 "or Overseas"





XMasBon

In the 12 months since (Date) has the respondent received a state Christmas bonus?

1 Yes

**2** No



DvChi1

Derived from ChdAmt to give a weekly amount – (ChdAmt - Children's Income: How much in total has been received from these sources in the last 12 months?) (Sources: A spare time job; child's bank/building society/savings account; income from National Savings investments; interest or dividends from gilts, stocks or shares; income from a trust fund or any other source of income)





Dvbk Derived from BkAmt to give a weekly amount – (BkAmt - Bank: What was the total interest over the last 12 months?)

Bktax Is the interest received AFTER or BEFORE tax?

1 After tax

2 Before tax





Dvbk Derived from BkAmt to give a weekly amount – (BkAmt – BANK: What was the total interest over the last 12 months?)

Bktax Is the interest received AFTER or BEFORE tax?

1 After tax

2 Before tax

##