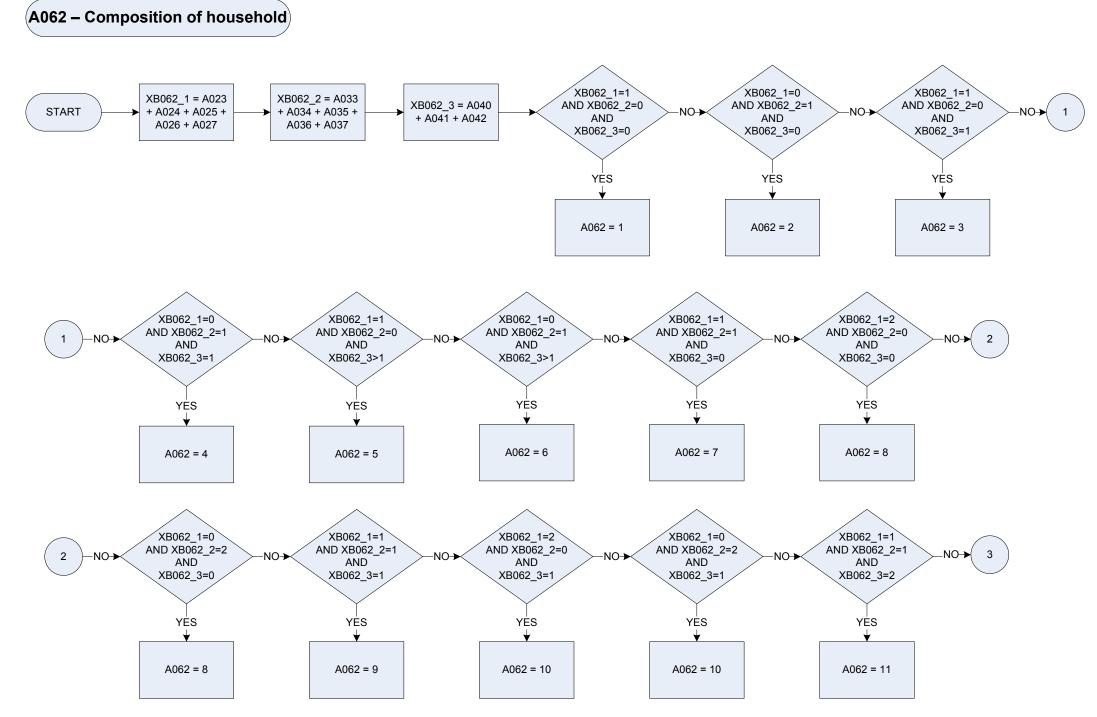

22       320 - 339.999 pw         23       340 - 359.999 pw         24       360 - 379.999 pw         25       380 - 399.999 pw         26       400 - 424.999 pw         27       425 - 449.999 pw         28       450 - 474.999 pw         29       475 - 499.999 pw         30       500 - 524.999 pw         31       525 - 549.999 pw         32       550 - 574.999 pw         33       575 - 599.999 pw         34       600 - 624.999 pw | 39<br>40<br>41<br>42<br>43<br>44<br>45<br>46<br>47<br>48<br>49<br>50<br>Xa060 Tempo | 725 - 749.999 pw<br>750 - 774.999 pw<br>775 - 799.999 pw<br>800 - 824.999 pw<br>825 - 849.999 pw<br>850 - 874.999 pw<br>900 - 924.999 pw<br>905 - 949.999 pw<br>955 - 949.999 pw<br>975 - 999.999 pw<br>1000 or more<br>prary variable used in calculations - Gross normal inco |







30 Other households with children



KEY

| A069u | Type of ho<br>1<br>2<br>3            | usehold<br>Pensioner household<br>Index Household<br>Wealthy Household |
|-------|--------------------------------------|------------------------------------------------------------------------|
| P365u | Pensioner or non-pensioner household |                                                                        |
| P492u | Index household                      |                                                                        |
| P493u | Wealthy household                    |                                                                        |

A070 – Age of oldest person in household



### (A071 – Sex of oldest person in household



<u>KEY</u>

A071 Sex of oldest person in househo