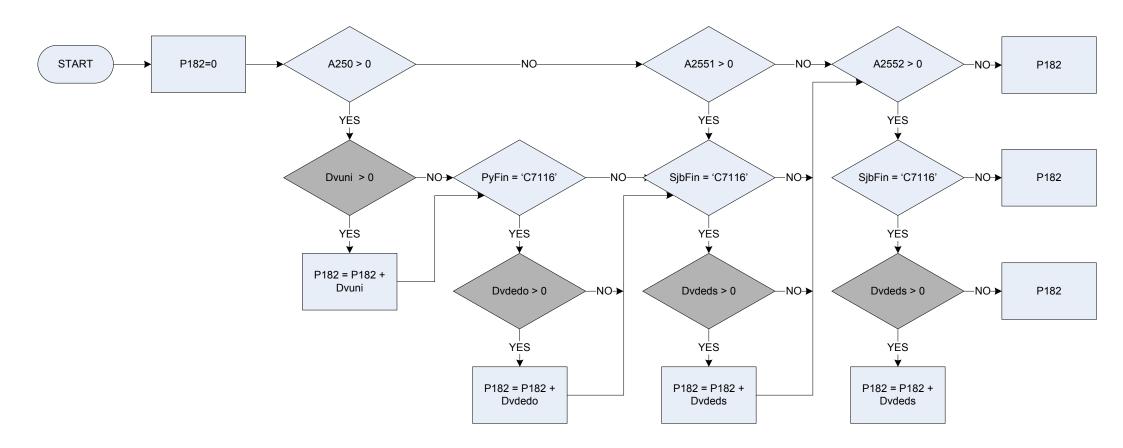

ob): Participation sports excluding subscriptions                                                    |
| <b>PyFin =</b> 94113  | Deduction from pay(main job): Subscriptions to sports social clubs                                                             |
| <b>SjbFin =</b> 94112 | Deduction from pay (subsidiary job): Participant sports excluding subcriptions                                                 |
| <b>SjbFin =</b> 94113 | Deduction from pay (subsidiary job): Subscriptions to sports and social clubs                                                  |
| •                     |                                                                                                                                |

### (P182 – Subscriptions to trade unions, professional organisations. etc



| KEY                  |                                                                                                                      |
|----------------------|----------------------------------------------------------------------------------------------------------------------|
| A250                 | Main job - last pay was received in specified time period                                                            |
|                      | 0 Not recorded                                                                                                       |
|                      | 1 Received                                                                                                           |
| A2551                | First subsidiary job as employee: last pay was receiv