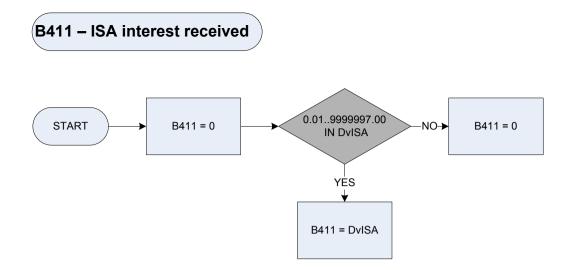

?

1 After tax

2 Before tax

### (B403 – Disability living allowance (care component)



### (B405 – Disability living allowance (mobility component)









\* If respondent has stated at Taxtime that the interest received on the investment was 'before tax', this value is multiplied by 0.8 to give a net amount

| Dvoth   | Derived from OthAmt to give a weekly amount - (OthAmt - Other investments: What was the total interest/dividend over the last 12 months?) |
|---------|-------------------------------------------------------------------------------------------------------------------------------------------|
| Taxtime | Was the interest received AFTER or BEFORE tax was deducted?                                                                               |

1 After tax

2 Before tax







<u>KEY</u>

Derived from BkAmt to give a weekly amount – (*BkAmt* – *Bank: What was the total interest over the last 12 months?*) Is the interest received AFTER or BEFORE tax? Dvbk Bktax 1 After tax

2 Before tax





<u>KEY</u>

Derived from BkAmt to give a weekly amount – (*BkAmt* – *Bank: What was the total interest over the last 12 months?*) Is the interest received AFTER or BEFORE tax? Dvbk Bktax 1 After tax

2 Before tax

B418 - Severe disablement benefit - last received - amount



## (B421 – Attendance allowance last amount received)





#### (B501 – Private Benefits amount received at present)



\*\*1 "Receiving benefit at present"

## (B510 – Jobseeker's Allowance (contribution based) - last amount received



B511 – Jobseeker's Allowance (income based) – amount received