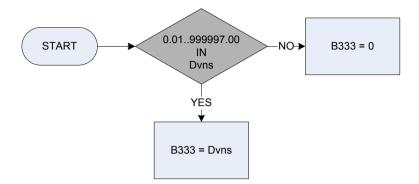

|  |  |
|                                                                            | 2 "after tax"                                                                        |  |  |
| Dvbon                                                                      | Derived from BonAm to give a weekly amount - (BonAm - Pay: How much was this bonus?) |  |  |
| Xb330 Temporary variable used in calculations: Bonus earnings - net amount |                                                                                      |  |  |
|                                                                            |                                                                                      |  |  |

(B333 – National savings investment account – interest received)





#### (B335 – Guardians allowance – amount received





# (B338 – Retirement pension (National Insurance)



<u>KEY</u>

DVNIPen

# (B339 – NI widows benefit - amount of last payment )



# (B340 – War disability pension | Widows pension - amount received



DvWar

# (B341 – Maternity allowance – amount received



# (B342 - Statutory maternity pay - amount received



#### (B342 - Statutory maternity pay - amount received



#### <u>KEY</u>

\* Respondents in January, February, March or April samples are routed differently due to the the changes made for the new financial year \*\* To calculate amount of Statutory Maternity Pay, the respondent's income is multiplied by 0.9, as Statutory Maternity Pay is 90% of income

| Dvusgr<br>Ina254 | Derived from UsGroPay to give a weekly amount-