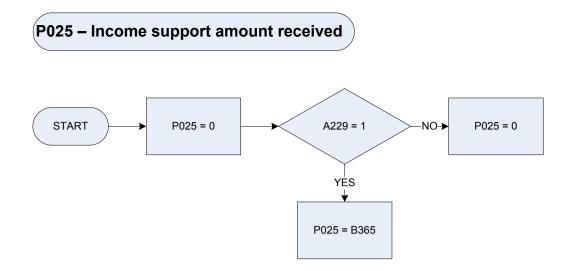

### (A229 – Income support – receiving at present

| Y |
|---|
|   |

| A229  | Income support - receiving at present                                                                                           |                                                      |  |
|-------|---------------------------------------------------------------------------------------------------------------------------------|------------------------------------------------------|--|
|       | 0                                                                                                                               | Not applicable                                       |  |
|       | 1                                                                                                                               | Receiving at present                                 |  |
| Ben2Q | Is the respondent, at present receiving any of these benefits in their own right - that is, where they are the named recipient? |                                                      |  |
|       | JSA                                                                                                                             | Jobseeker's Allowance(JSA)                           |  |
|       | PC                                                                                                                              | Pension Credit                                       |  |
|       | IncSupp                                                                                                                         | Income Support                                       |  |
|       | IncapBen                                                                                                                        | Incapacity Benefit                                   |  |
|       | ESA                                                                                                                             | Employment and Support Allowance {LF added 04/08/08} |  |
|       | MatAllw                                                                                                                         | Maternity Allowance                                  |  |
|       | IndDisab                                                                                                                        | Industrial Injury Disablement Benefit                |  |
|       | None                                                                                                                            | None of these                                        |  |