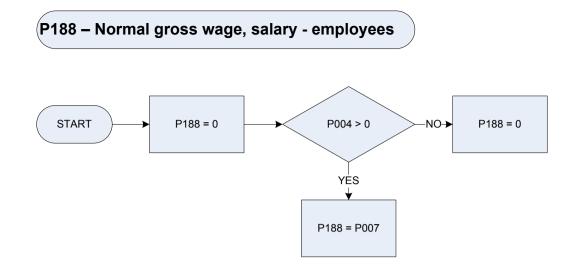

from SJbDAmt to give a weekly amount – (SJbDAmt – Subsidiary Job: How much was deducted for this deduction?) |
| <b>PyFin =</b> K7311 | Deduction from pay (main job): Cash gifts not allocated elsewhere                                                    |
| SjbFin = K7311       | Deduction from pay (subsidiary job): Cash gifts not allocated elsewhere                                              |

#### (P187 – All other codes as deductions from pay)



- C7113 Other payments for services e.g. photocopying
- C7115 Other professional fees including court fines
- C7116 Trade Union and Professional organisations
- **K7311** Cash gifts not allocated elsewhere
- K7312 Charitable gifts

#### (P187 – All other codes as deductions from pay)



#### (P187 – All other codes as deductions from pay)







| K F Y |  |
|-------|--|
|       |  |

A009

P190

| A006 | Marita | al status            |
|------|--------|----------------------|
|      | 1      | spouse in household  |
|      | 2      | spouse not household |
|      | 3      | Cohabitee            |
|      | 4      | Single               |
|      | 5      | Widowed              |

- 6 Divorced
- 7 Separated
- 8 Civil Partner or Former Civil Partner
- Position in benefit unit
  - 1 Head of benefit unit
  - 2 Female partner of head of benefit unit
- **3** Dependant
- Tax unit identifier
  - 0 Not recorded
  - 1 Tax unit identifier

(P199 – Normal gross weekly earnings - employees



<u>KEY</u>





#### <u>KEY</u>

| Dvavc    | Derived from AVCAmt to give a weekly amount – (AVCAmt – Pay: How much was deducted for AVCs?)