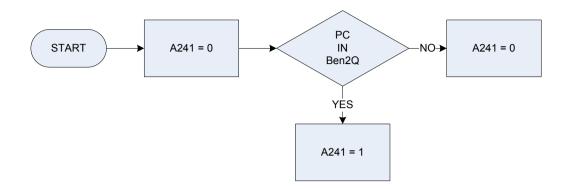

## A241 – Pension Credit – receiving at present

| <u>KEY</u> |  |
|------------|--|
| A241       |  |

| A241  | Pension Credit -  | Pension Credit - receiving at present                                                                           |  |  |
|-------|-------------------|-----------------------------------------------------------------------------------------------------------------|--|--|
|       | 0                 | Not applicable                                                                                                  |  |  |
|       | 1                 | PC currently received                                                                                           |  |  |
| Ben2Q | Is the respondent | t, at present receiving any of these benefits in their own right - that is, where they are the named recipient? |  |  |
|       | JSA               | Jobseeker's Allowance(JSA)                                                                                      |  |  |
|       | PC                | Pension Credit                                                                                                  |  |  |
|       | IncSupp           | Income Support                                                                                                  |  |  |
|       | IncapBen          | Incapacity Benefit                                                                                              |  |  |
|       | ESA               | Employment and Support Allowance {LF added 04/08/08}                                                            |  |  |
|       | MatAllw           | Maternity Allowance                                                                                             |  |  |
|       | IndDisab          | Industrial Injury Disablement Benefit                                                                           |  |  |
|       | None              | None of these                                                                                                   |  |  |