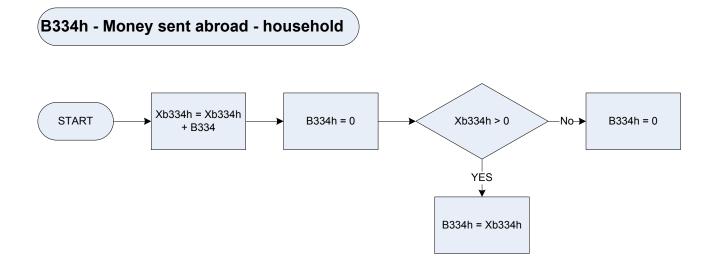

se only                                                                   |  |
|         | Other                                                                                                                                                                                                                                         | Any other purpose such as re-mortgage, second mortgage, or an unsuccessful attempt to purchase or sell |  |
|         |                                                                                                                                                                                                                                               |                                                                                                        |  |







\* If more than one respondent in the household received an Income tax refund then this will also be included in the total for Xb390h.

DvdrtDerived from DIRTXRAM to give a weekly average (DIRTXRAM- How much was refunded?)Xb390hTemporary variable used in calculations -The sum of all income tax refunds received by household members (Dvdrt)

#### (b391h – Self-employed – tax paid last 12 months - household



| KEY |  |
|-----|--|
|     |  |

| Checktax | Check - was either income tax, or the respondent's regular National Insurance contribution deducted at source?                                   |
|----------|--------------------------------------------------------------------------------------------------------------------------------------------------|
|          | 1 Income tax ded