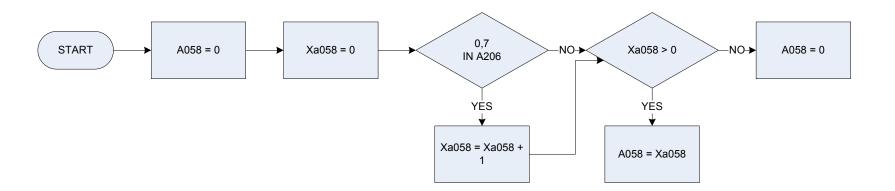

|
| 7          | Unoccupied                                                                         |
| Derived fr | om Birth and Agelf - Age for whole sample                                          |
| Sex        |                                                                                    |
| 1          | Male                                                                               |
| 2          | Female                                                                             |
| Temporar   | y variable used in calculations – Calculates number of Men 65+ and women 60+ in he |

d in calculations – Calculates number of Men 65+ and women 60+ in household that are economically active (i.e. Sick or injured, retired or unoccupied)





<u>KEY</u>

| A206 |  |
|------|--|
|------|--|

- Economic position Not recorded 0
- Self-employed 1
- Full-time employee 2
- Part-time employee 3
- Unemployed
- 4 5
- Work related Government Training Programmes Retired/unoccupied and of minimum NI Pension age
- 6
- Retired/Unoccupied and under minimum NI Pension age 7

Xa058

Temporary variable used in calculations -Calculates number of household members not economically active (i.e. Economic position not recorded or retired/unoccupied and under minimum NI Pension age)

# (A060 - Gross normal income of Household Reference Person (HRP) by range



<u>KEY</u>

A060

| 0         Not recorded           1         0 - 49.999 pw           2         50 - 59.999 pw           3         60 - 69.999 pw