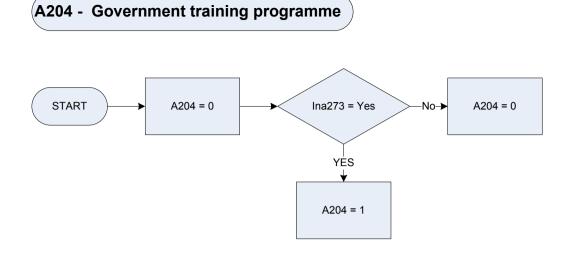

#### **ES2000** Derived in Industry Coding section of the questionnaire

<u>KEY</u>

A204

Government training programme

No government training programme Government training programme 0

1

Ina273

Government Schemes: Was repondent on a Government scheme (Training for work, Youth Training, Project Work, Work Trial or other Government scheme) in the last seven days?