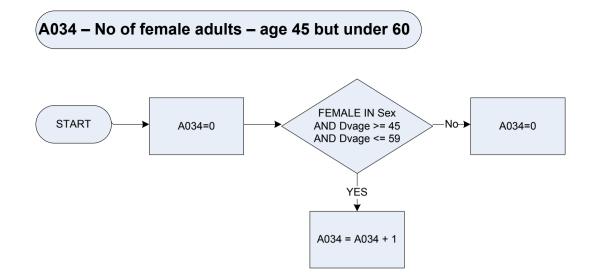

|

# **Section Three:**

## Flowcharts - Household level



<u>KEY</u>

Dvage Sex









| Derived from | Birth and Agelf - Age for whole sample |
|--------------|----------------------------------------|
| Sex          |                                        |
| 1            | Male                                   |
| 2            | Female                                 |













<u>KEY</u>

Dvage Sex













| Derived fr<br>Sex | om Birth and Agelf - Age for whole sample |  |
|-------------------|-------------------------------------------|--|
| 1                 | Male                                      |  |
| 2                 | Female                                    |  |











| Derived from<br>Sex | n Birth and Agelf - Age for whole sample |
|---------------------|------------------------------------------|
| 1                   | Male                                     |
| 2                   | Female                                   |

## A035 – No of female adults – age 60 but under 65



<u>KEY</u>

Dvage Sex

## A036 – No of female adults – age 65 but under 70



<u>KEY</u>

Dvage Sex





## (A041 – Number of children age 2 and under 5



## (A042 – Number of children age 5 and under 18



A032

(A040 – Number of children age under 2



<u>KEY</u>

## (A043 – Number of adults – age 18 and under 45



## (A044 – Number of adults – age 45 and under 60



(A045 – Number of adults – age 60 and under 65



A046 – No of adults – age 65 and under 70



No of