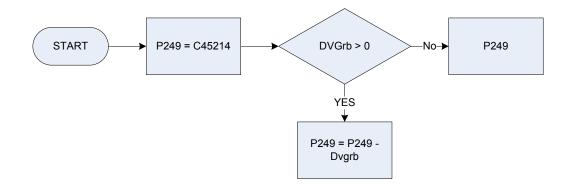

d?    |
| Otabashas  | Mas representent allowed a 25% discount on a 50% |

- Was respondent allowed: a 25% discount; or a 50% discount? Ctdvalue
  - D25 a 25% discount D50
    - or a 50% discount?



#### (P220urnt – Rent | rate | council tax rebate or allowance – renters only



<u>KEY</u>

| • | 4 | 22 |
|---|---|----|
| - |   | // |
|   |   |    |

P220u

| Tenure type – | harmonised |
|---------------|------------|
|---------------|------------|

- 0 Not recorded
- 1 Local Authority (Furnished/Unfurnished)
- 2 Housing Association (Furnished/Unfurnished)
- 3 Private Rented Unfurnished
- 4 Private Rented Furnished
- **5** Owned with Mortgage (i.e. in process of purchase)
- 6 Owned by Rental Purchase
- 7 Owned Outright
- 8 Rent Free
- Rent | rate | council tax rebate or allowance

551





C45214 Expenditure code: Gas slot meter payment

**Dvgrb** Derived from GRbAmt to give a weekly amount – (GRbAmt - How much was the last rebate before any deductions for hire purchase or credit sale?)

# (P250 – Electricity – Electric key / slot meter / token / card payments less rebates



<u>KEY</u>

Expenditure code: Electricity slot meter payment C45114 Dverb

Derived from ERbAmt to give a weekly amount - (ERbAmt - How much was the last rebate before any deductions for hire purchase or credit sale?)

# (P257 – Rent – gross (including rates if not paid separately)



| A121 | Tenure type |                                                     |
|------|-------------|-----------------------------------------------------|
|      | 0           | Not recorded