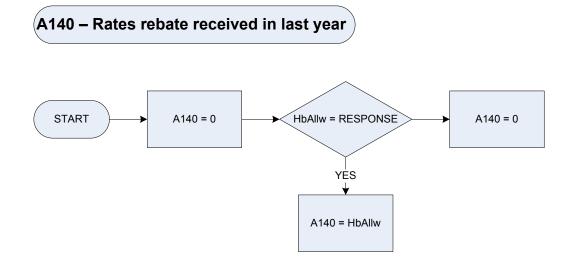

|  |  |
| Freqpay         | Frequent cash payment method (i.e. more frequent than once a month)          |  |  |
| Fueldir         | Fuel direct/direct from benefits                                             |  |  |
| FxAnBil         | Fixed Annual Bill (however much gas/electricity is used) e.g. StayWarm       |  |  |
| Othmetg         | Other (Please specify)                                                       |  |  |
| NA              | Not applicable                                                               |  |  |
| Dknw            | Don't know                                                                   |  |  |



# (A138 – Second dwelling in United Kingdom)



ShinUK

Is the second dwelling in England, Scotland, Wales or Northern Ireland?

1 Yes

**2** No



<u>KEY</u>

HbAllw

Is the respondent allowed a rent rebate? **1** Yes

**2** No

322





Video

| Does the household have a Video recorder? |                           |  |
|-------------------------------------------|---------------------------|--|
| 0                                         | Not recorded              |  |
| 1                                         | Video recorder            |  |
| 2                                         | No video recorder present |  |



| Ownleas | Is the vehicle privately owned or leased at present |                             |
|---------|-----------------------------------------------------|-----------------------------|
|         | 1                                                   | Privately owned at present  |
|         | 2