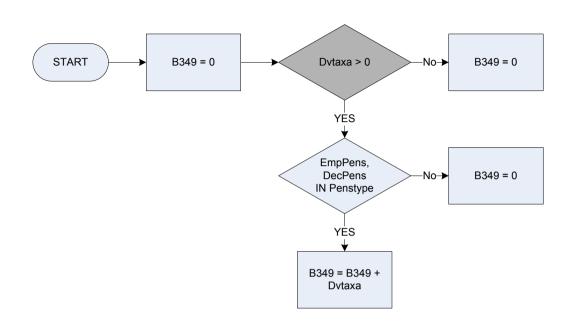

|  |
|          |                                                                                                        |                                                            |  |

#### (B347 – Annuity/trust/covenant – amount tax deducted)



 Dvtaxa
 Derived from TaxAmt to give a weekly amount – (TaxAmt - Pensions: How much tax was deducted?)

 Penstype
 Which type of pension?

 EmpPens
 An employee pension from a previous employer

 DecPens
 a pension from employer of a deceased spouse or relative

 PPPens
 a private personal pension

<u>KEY</u>

AnnPens an annuity, home income plan, equity release plan

TUPens a pension as a member of a Trade Union or friendly society

Trust a payment from a trust or covenant



# (B349 – Pension (public/private) amount tax deducted



<u>KEY</u>

| Dvtaxa   | Derived from TaxAmt to give a weekly amount – (TaxAmt - Pensions: How much tax was deducted?) |                                                            |  |
|----------|-----------------------------------------------------------------------------------------------|------------------------------------------------------------|--|
| Penstype | Which type of pension is this?                                                                |                                                            |  |
|          | EmpPens                                                                                       | An employee pension from a previous employer               |  |
|          | DecPens