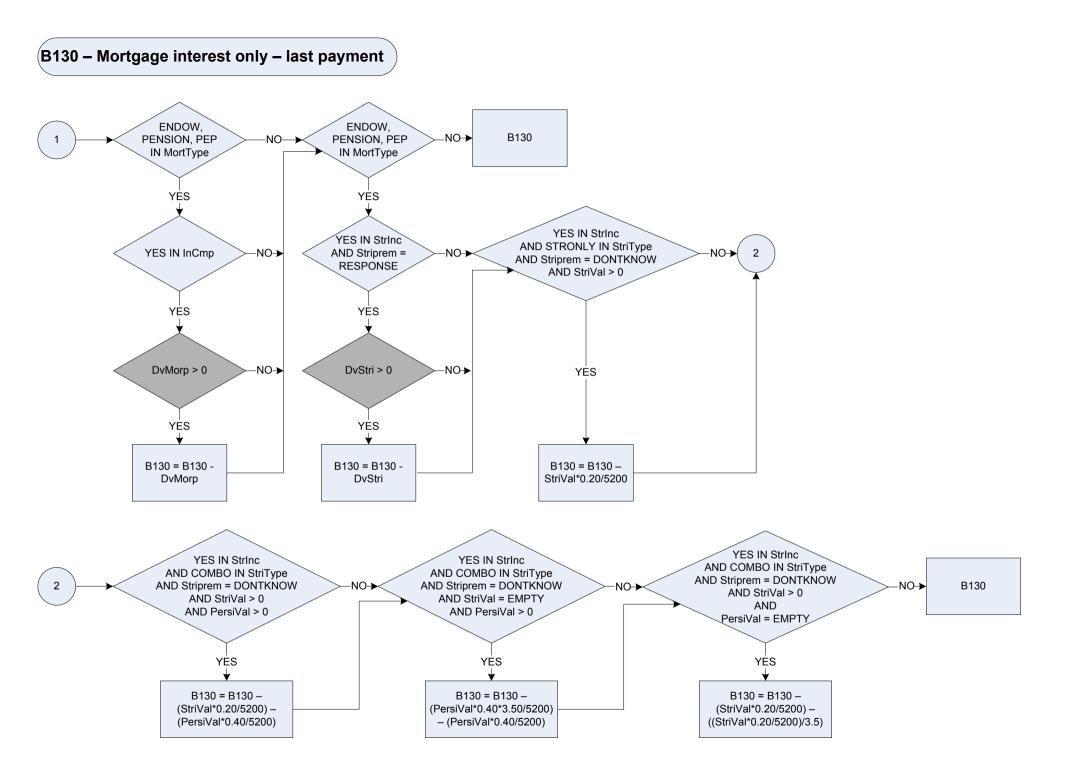

|  |  |
| o        | PerOnly furniture and contents and/or personal possessions                                                                                                                    |  |  |
| Strival  | What is the insured value of the structure?                                                                                                                                   |  |  |
| WhoInc   | Was this amount included in the mortgage repayment the respondent mentioned earlier?                                                                                          |  |  |
|          |                                                                                                                                                                               |  |  |





MortLeft





| <u>KEY</u> |
|------------|
|------------|

| DvMort<br>MortType | Derived from MortPay to give a weekly amount – (MortPay – Mortgage: How much was the respondent's last payment on this mortgage or loa<br>What type of mortgage is this? |                                                                                                    |  |
|--------------------|--------------------------------------------------------------------------------------------------------------------------------------------------------------------------|----------------------------------------------------------------------------------------------------|--|
|                    | Endow