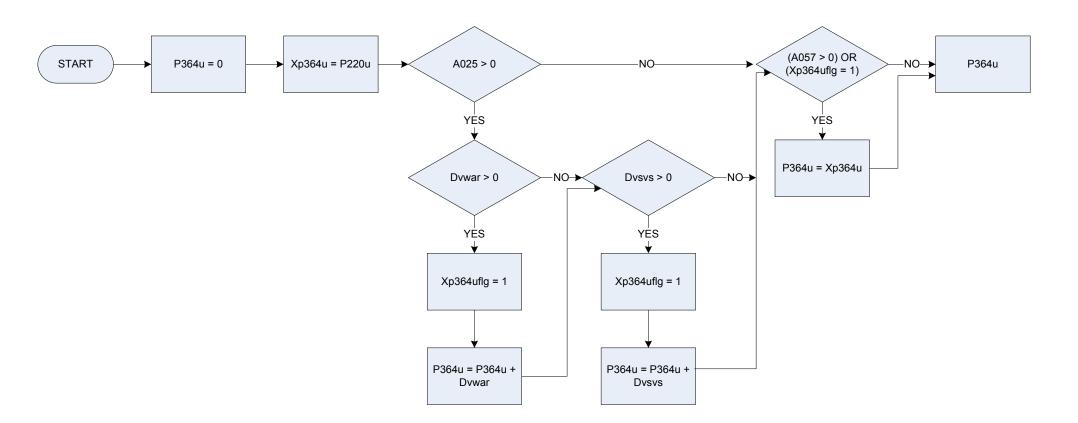

wance - anonymised                                  |
| Xp364uflg | Temporary variable used in calculations - Receiving income dvwar/dvsvs?                 |
| XP364p    | Temporary variable used in calculations - Rent   rate   council tax rebate or allowance |

\*See also P364p - Pensioner income (DE definition) – anonymised - for partial cases

(P364p - Pensioner income (DE definition) – anonymised – for partial cases\*



<u>KEY</u>

| P060 | Pensioner income - male, age 60 – 64          |
|------|-----------------------------------------------|
| P061 | Pensioner income-disregarding 13 week rule    |
| P062 | Pensioner income male - applying 13 week rule |

\*See also P364p - Pensioner income (DE definition) – anonymised

## (P364u - Pensioner income (DE definition) – unanonymised \*



<u>KEY</u>

| A025                | No of male adults – age 60 but under 65                                                                                               |
|---------------------|---------------------------------------------------------------------------------------------------------------------------------------|
| A057                | Men 65+ women 60+ economically active                                                                                                 |
| DvWar               | Derived from AMTBENX to give a weekly average for war disablement pension<br>(AMTBENX- What was the amount of benefit last received?) |
| Dvsvs               | Derived from AMTBENX to give a weekly average for severe disablement benefit (AMTBENX- What was the amount of benefit last