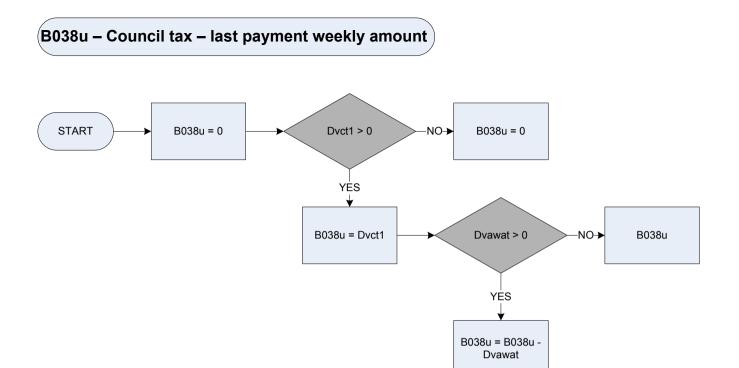

discount?<br>D25 25% discount<br>D50 50% discount?                                                                                                                           |



 Dvnihb
 Derived from RateDed to give a weekly amount - (RateDed - Northern IrelandRates: How much was deducted?)

 Dvnil
 Derived from HbLAmt to give a weekly amount - (HbLAmt - Northern Ireland Rates: How much has the respondent received in lump sum rates rebates in the last 12 months?)

 Dvnir
 Derived from PayRAmt to give a weekly amount - (PayRAmt - Northern Ireland Rates: How much did the respondent pay last time?)

 Hbbefaft
 Was the amount the respondent paid last time in rates before or after deduction of the rates rebate?

# (B038p – Council tax – last payment weekly amount)



<u>KEY</u>

B029p Ctpcnt



Dvawat Dvct1





<u>KEY</u> B029p













 Dvrtws
 Derived from WsincAmt to give a weekly amount - (WsincAmt – Rent: How much was included for water/sewerage in the amount mentioned?)

 Dvsewa
 Derived from SewAmt to give a weekly amount - (SewAmt – Sewerage/Water Rates: How much did the respondent actually pay last time for sewerage rates/charges?)

 Dvwata
 Derived from WatAmt to give a weekly amount - (WatAmt – Water Rates: How much did the respondent actually pay last time for water rates?)

 Dvwsew
 Derived from WsewAmt to give a weekly amount - (WsewAmt – Sewerage/Water Rates: How much did the respondent actually pay last time for sewerage/water rates?)

 Dvmsew
 Derived from WsewAmt to give a weekly amount - (WsewAmt – Sewerage/Water Rates: How much did the respondent actual