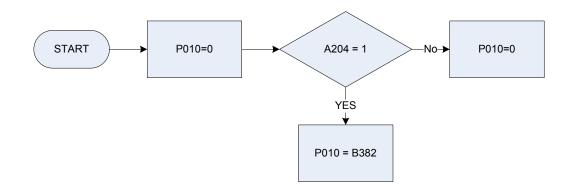

a weekly amount - (SptDAmt - Pay: How much was deducted for sports clubs or specialist pastimes?) |
| Dvtax1   | Derived from PyTax to give a weekly amount – (PyTax – Pay: amount deducted from wage/salary for income tax under PAYE)         |
| Dvuni    | Derived from UnDAmt to give a weekly amount – (UnDAmt - Pay: How much was deducted for union fees?)                            |
| P006     | Normal take home pay                                                                                                           |
| PyDVPen  | Derived from PenDAmt to give a weekly amount - (PenDAmt - Pay: How much was deducted for superannuation?)                      |





A208Number of weeks away from workP007Normal gross wage, salary

# (P010 – Government Training Programme allowance - current



| <u>KEY</u> |  |
|------------|--|
| A204       |  |
|            |  |

B382

Government training programme0No government training programme1Government training programme

Government training scheme – allowance received

180





(P011 – Subsidiary jobs gross wage - last time paid (13 week rule)



| <u>KEY</u> |                |                                                                                                                                                                  |
|------------|----------------|------------------------------------------------------------------------------------------------------------------------------------------------------------------|
| A2111      | First subsidia | ry job - employment: paid in last 13 wks