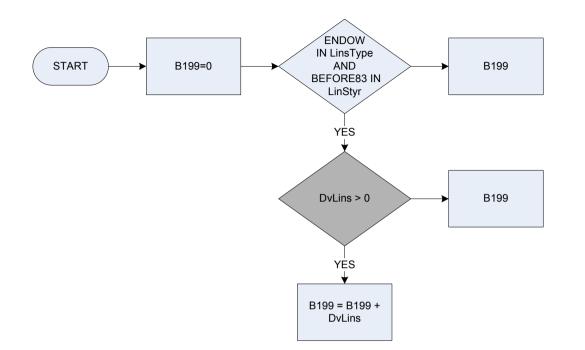

nt savings plan)                             |  |
|                    | Life                                                                                                                                              | Life (excluding fixed term) or death                                     |  |
|                    | Fixterm                                                                                                                                           | Fixed term life (including retirement policy, capital accumulation plan) |  |
|                    | Other                                                                                                                                             | Other                                                                    |  |





| Dvlins   | Derived from LinsAmt to give a weekly amount – (LinsAmt – Life Insurance: How much was the last payment?) |                                                                          |  |
|----------|-----------------------------------------------------------------------------------------------------------|--------------------------------------------------------------------------|--|
| Linsstyr | Year was this policy taken out                                                                            |                                                                          |  |
| -        | Before83                                                                                                  | March 1983 or before                                                     |  |
|