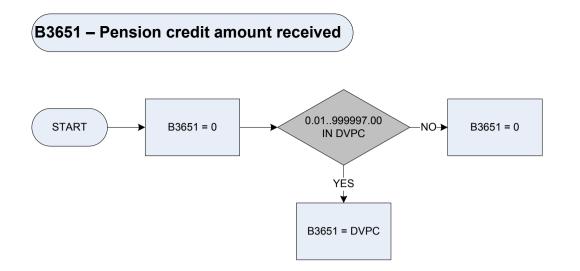

| paid by the respondent; this is used later in the routing.                                                                                                                                                               |  |  |
|          |                                                                                                                                                                                                                          |  |  |





<u>KEY</u>

**DvNIPen** Derived for Retirement Pension to give a weekly amount - (DVNIPen – Retirement pension – how much did respondent receive last time?)

DvPens Derived for Retirement Pension to give a usual weekly amount (DVPens -Retirement Pension - usual amount respondent receives if last amount received was not usual))







KEY

\_\_\_\_

 DvAnn1
 Derived from AnnFees to give a weekly amount – (AnnFees - Education: What is the current annual value of the grant including fees?)

 EGrPsn
 Education: Person receiving the grant

 Source
 Is the source of the grant state, private or overseas?









A250

P001

Main job – last pay was received in specified time period0Not recorded1ReceivedTake home pay, last time paid (main)

### (P003 – Gross wage, salary last time paid (main)



| Dvavc    | Derived from AVCAmt to give a weekly amount – (AVCAmt -Pay: How much was deducted for AVCs?)                                         |
|----------|--------------------------------------------------------------------------------------------------------------------------------------|
| Dvdedo   | Derived from PyDAmt to