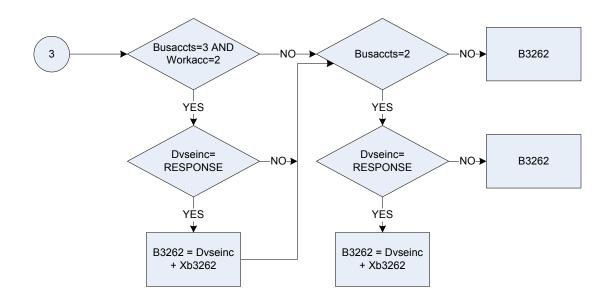

|
|                  | Neither                                                                | (Neither of these)                                                                            |
| Profit1          | Self-Employment: profit/loss amount                                    |                                                                                               |
| Profit2          | Self-Employment: Did the answer in Profit1 refer to profit or loss?    |                                                                                               |

157

## (B3262 - First subsidiary job: Self employed - amount of gross income



(B3262 - First subsidiary job: Self employed - amount of gross income



# B3262 - First subsidiary job: Self employed - amount of gross income



# B3262 - First subsidiary job: Self employed - amount of gross income

| A200      | Employment status                                                                                            |  |  |
|-----------|--------------------------------------------------------------------------------------------------------------|--|--|
| ,         | 0 Not recorded                                                                                               |  |  |
|           | 1 Employee                                                                                                   |  |  |
|           | 2 Self-employed or employer                                                                                  |  |  |
|           | 3 Out of employment seeking work within last 4 weeks & av