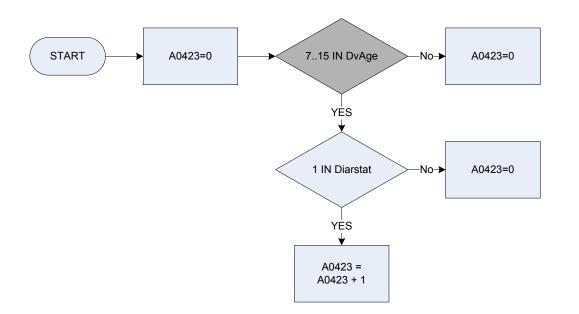

rom UK ordered via internet (last 12 months)

2 No flights from UK ordered via internet (last 12 months) Internet Purchase: Flights from the UK?

IntUKfli

364



| Κ | Ε | Υ |
|---|---|---|
|   |   |   |

A330 Internet order last 12 months: Other

0 Not recorded

**1** Other items ordered via internet (last 12 months)

2 No other items ordered via internet (last 12 months)

Internet Purchase: Any (other) items or services in the last 12 months?

Intother





<u>KEY</u> A331 Internet order last 12 months: Vehicle insurance Not recorded 0 Vehicle insurance ordered over internet (last 12 months) 1 No vehicle insurance ordered over internet (last 12 months) 2 IntVhl Internet Purchase: Any vehicle insurance? Did the respondent order this over the Internet within the last 12 months? Int12m





DvAge Diarstat

Derived from Birth and Agelf - Age of whole sample Whether the child is completing a youth diary, is an absent spender or has refused to participate.

- Completing a youth diary 1
- Absent spender 2
- Refused youth diary task 3
- Do not use (Northern Ireland only) 4



| KEY     |                                                                         |                                                 |  |
|---------|-------------------------------------------------------------------------|-------------------------------------------------|--|
| <u></u> |                                                                         |                                                 |  |
| A1641   | Satellite receiver in household                                         |