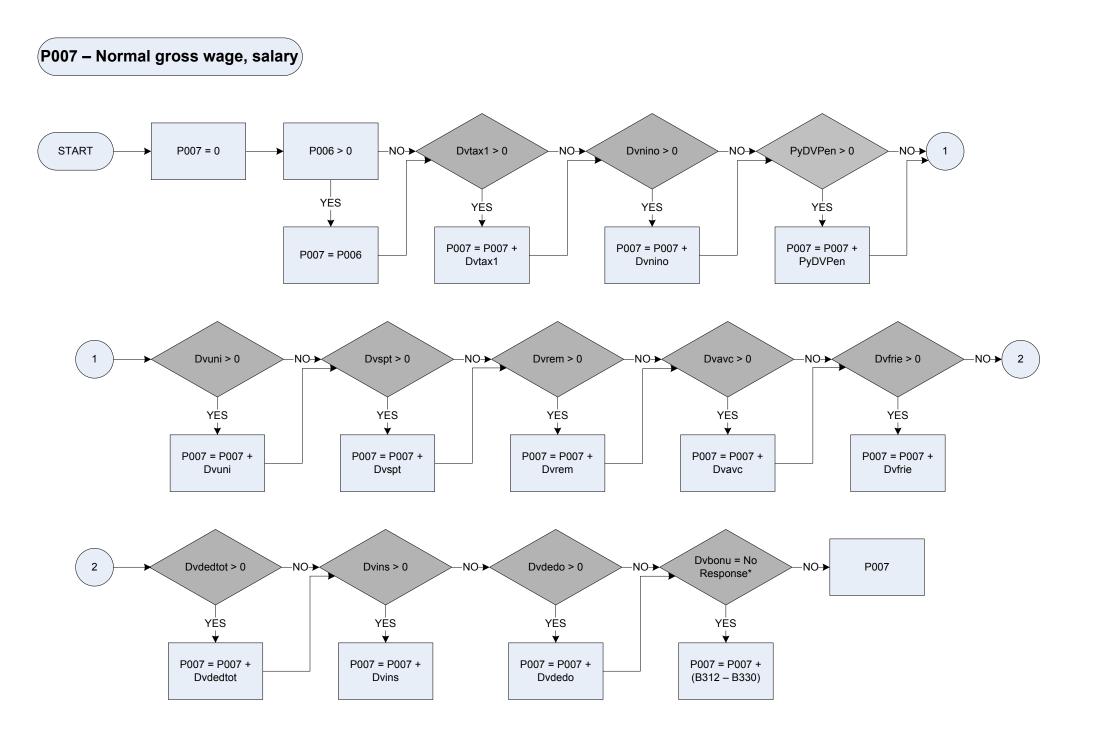

### (A220 – Usual weekly hours (excluding breaks & overtime)

| <u>KEY</u> |                     |                                                                                                         |
|------------|---------------------|---------------------------------------------------------------------------------------------------------|
| Stat       | Was resp<br>1<br>2  | bondent working as an employee or were they self-employed?<br>Employed<br>Self-employed                 |
| Everot     | Did respo<br>1<br>2 | ondent ever do any work which would be regarded as paid or unpaid overtime?<br>Yes<br>No                |
| Totus1     | How man             | y hours per week does the respondent usually work in their (main) job/business - excluding meal breaks? |
| Usuhr      | How man             | ny hours per week does the respondnet usually work - exlcuding meal breaks and overtime?                |