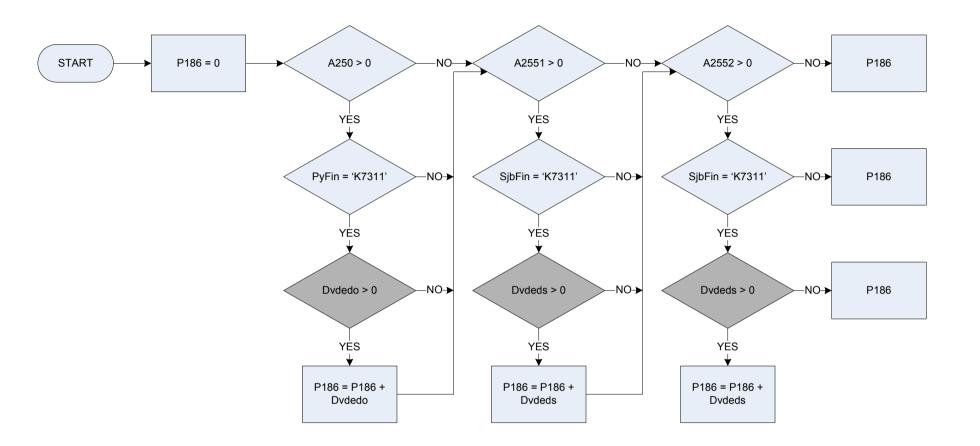

# (A250 – Main job – last pay was received in specified time period

| A250     | Main ich     | last new was received in specified time period                                                    |
|----------|--------------|---------------------------------------------------------------------------------------------------|
| A250     | -            | last pay was received in specified time period                                                    |
|          | 0            | Not recorded                                                                                      |
|          | 1            | Received                                                                                          |
| Anticpay | lf in new jo | b & not yet paid anticipated pay given                                                            |
|          | 1            | Anticipated pay to be given                                                                       |
|          | 2            | Others                                                                                            |
| РуРс     | How long of  | did LAST take home pay cover?                                                                     |
|          | 1            | Less than a week                                                                                  |
|          | 90           | Less than a week                                                                                  |
|          | 2            | 2 weeks                                                                                           |
|          | 3            | 3 weeks                                                                                           |
|          | 4            | 4 weeks                                                                                           |
|          | 5            | Calendar month                                                                                    |
|          | 7            | 2 calendar months                                                                                 |
|          | 8            | 8 times a year                                                                                    |
|          | 9            | 9 times a year                                                                                    |
|          | 10           | 10 times a year                                                                                   |
|          | 13           | 3 months/13 week                                                                                  |
|          | 26           | 6 months/26 weeks                                                                                 |
|          | 52           | l year, 12 months, 52 weeks                                                                       |
| Pydat    | Date last p  | aid (or expect to be paid) a wage or salary                                                       |
| Startdat |              | interview with this household was started                                                         |
| Храудар  |              | variable used in calculations - Number of days between last pay date and interview with household |