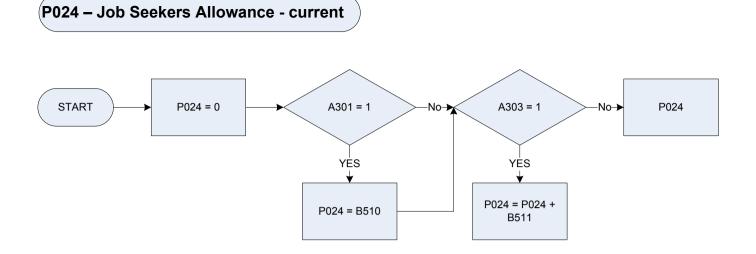

### (A301 – Jobseeker's Allowance (contribution based) - receiving at present

| A301                                                                   | JSA (contribution based) receiving at present |                                                                                                           |
|------------------------------------------------------------------------|-----------------------------------------------|-----------------------------------------------------------------------------------------------------------|
|                                                                        | 0                                             | Not applicable                                                                                            |
|                                                                        | 1                                             | Receiving at present                                                                                      |
| Ben2Q Is the respondent, at present receiving any of these benefits in |                                               | present receiving any of these benefits in their own right - that is, where they are the named recipient? |
|                                                                        | JSA                                           | Jobseeker's Allowance (JSA)                                                                               |
|                                                                        | PC                                            | Pension Credit                                                                                            |
|                                                                        | IncSupp                                       | Income Support                                                                                            |
|                                                                        | IncapBen                                      | Incapacity Benefit                                                                                        |
|                                                                        | ESA                                           | Employment and Support Allowance                                                                          |
|                                                                        | MatAllw                                       | Maternity Allowance                                                                                       |
|                                                                        | IndDisab                                      | Industrial Injury Disablement Benefit                                                                     |
|                                                                        | None                                          | None of these                                                                                             |
| JSAChk                                                                 | There are two types o                         | f Jobseeker's Allowance. Is the Allowance the respondent has received:                                    |
|                                                                        | JSACon                                        | Contributory, that is based on their N.I. contributions,                                                  |
|                                                                        | JSAIB                                         | Income-based, that is based on an assessment of their income?                                             |