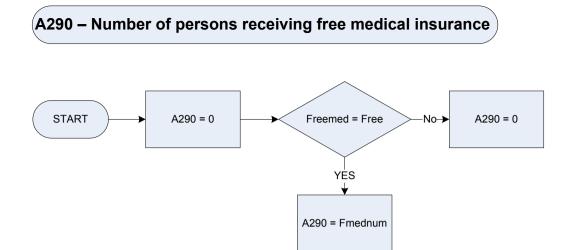

 Freemed
 Does the respondent's employer provide or pay for any free or subsidised medical insurance?

 Free
 Free Medical insurance

 Subsid
 Subsidised medical insurance

 Neither
 Neither

Fmednum How many people (adults and children) in the household does it cover?

 Freemed
 Does the respondent's employer provide or pay for any free or subsidised medical insurance?

 Free
 Free Medical insurance

 Subsid
 Subsidised medical insurance

 Neither
 Neither

**Fmednum** How many people (adults and children) in the household does it cover?