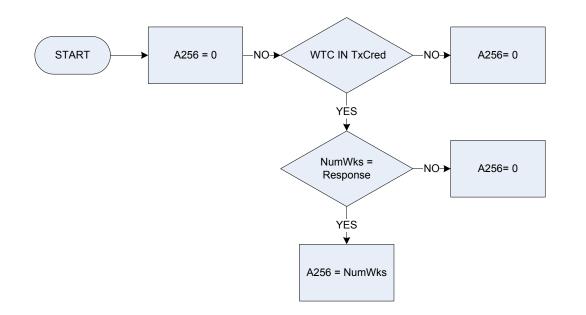

### (A256 – Working Tax Credits – number of weeks received

<u>KEY</u>

Is the respondent, at present receiving any of these Tax Credit payments, in their own right: include any lump sum payments received in the last six months? WTC Working Tax Credit (excluding any childcare tax credit) TxCred

- Child Tax Credit (including any childcare tax credit) стс
- None None of these

Number of weeks in last 12 months respondent received WTC NumWks

Working Family Tax Credit / Working Tax Credit - receiving at present