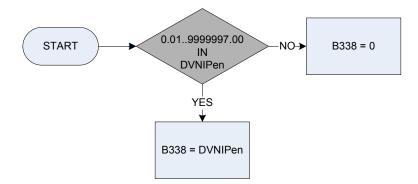

| 2 "after tax"                                                                        |  |  |
| Dvbon                                                                      | Derived from BonAm to give a weekly amount - (BonAm - Pay: How much was this bonus?) |  |  |
| Xb330 Temporary variable used in calculations: Bonus earnings - net amount |                                                                                      |  |  |
|                                                                            |                                                                                      |  |  |

(B333 – National savings investment account – interest received)





#### (B335 – Guardians allowance – amount received





# (B338 – Retirement pension (National Insurance)



<u>KEY</u>

DVNIPen

# (B339 – NI widows benefit - amount of last payment )



# (B340 – War disability pension | Widows pension - amount received



DvWar

# (B341 – Maternity allowance – amount received



# (B342 - Statutory maternity pay - amount received



#### (B342 - Statutory maternity pay - amount received



#### <u>KEY</u>

\* Respondents in January, February, March or April samples are routed differently due to the the changes made for the new financial year \*\* To calculate amount of Statutory Maternity Pay, the respondent's income is multiplied by 0.9, as Statutory Maternity Pay is 90% of income

| Dvusgr<br>Ina254 | Derived from UsGroPay to give a weekly amount- (UsGroPay - Pay: What does/did the respondent usually receive each time they are/were paid, BEFORE all deducti