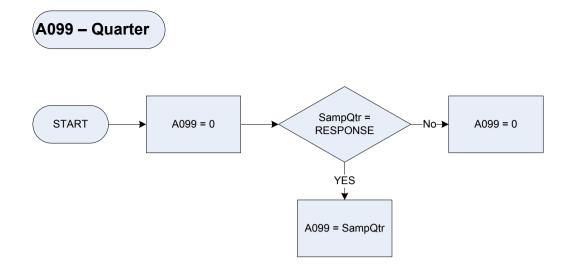

| Routine agricultural                                                          |
| 9      | Never Worked and Long-Term Unemployed    | -      | Never w orked                                                                 |
|        | Otivitante                               | 37     |                                                                               |
|        | Students                                 |        | Full-time students                                                            |
| 11     | Occupation not stated                    | 39     | Occupations not stated                                                        |
| 12     | Not classifiable for other reasons       | 40     | Not classifiable for other reasons                                            |



A099 Sample quarter 1 January to March 2 April to June 3 July to September 4 October to December SampQtr Sample quarter

303

### (A101 – Telephone and/or mobile in household)



A101

- Telephone and\or mobile in household
  - 0 Not recorded
  - 1 Fixed Telephone
  - 2 Mobile Telephone
  - 3 Fixed and Mobile telephone
  - 4 No telephone present

- Does your household have any of the following items in your (part of the) accommodation?
  - **1** Yes, fixed telephone
  - 2 Yes, mobile telephone
  - 3 Yes, fixed and mobile telephone
  - **4** No

### A103 – Gas/electric supplied to accommodation



| A103    | Gas Electr  | ic supplied to accommodation                                           |
|---------|-------------|----------------------------------------------------------------------