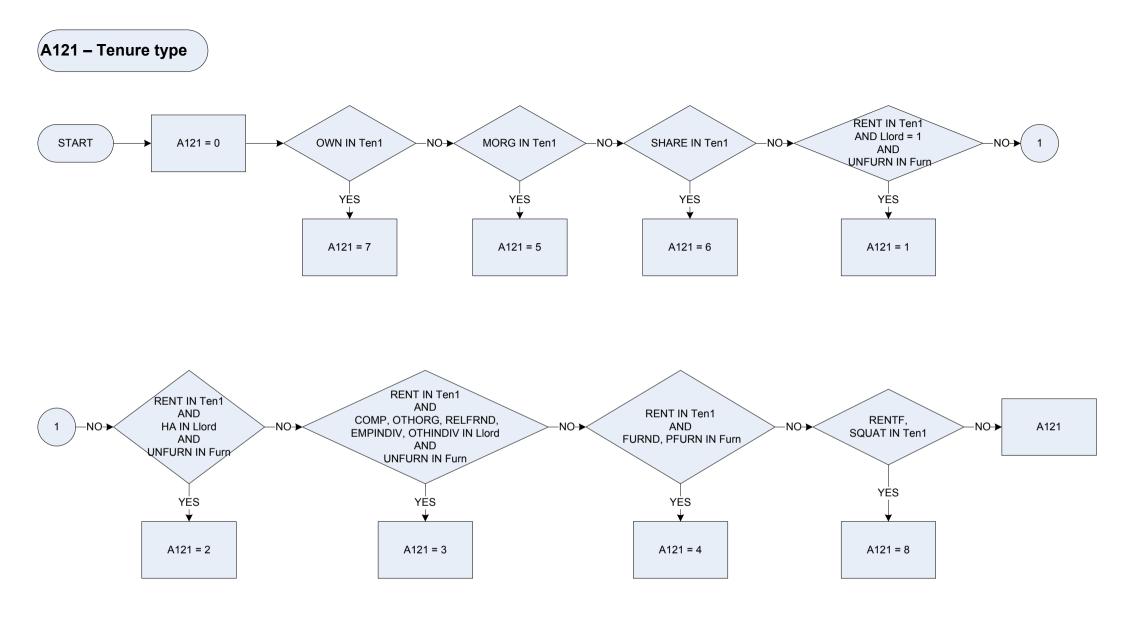

|                                                                        |







(A114 – Rooms in accommodation - total





#### A117 – Number of new cars/vans bought in last 12 months



\*If the household has bought more than one car by any of these methods then these are all added to the total amount for A117

Vhtyp

car

Ivan

mcycle

mcvan

other

Was the respondent's vehicle:

a light van

a motor cycle

a motor caravan

some other motor vehicle

a car



\*If the household has bought more than one second-hand car by any of these methods then these are all added to the total amount for A118

Sec

car

Ivan

mcycle

mcvan other

Date of interview

Startdat

Vtyp

Second-hand

Was the respondent's vehicle:

a car

a light van

a motor cycle a motor caravan

some other motor vehicle



# A121 – Tenure type

| 0 Not Recorded                                                                                  |                                   |  |  |
|-------------------------------------------------------------------------------------------------|-----------------------------------|--|--|
| 1 Local authority rented unfurn                                                                 |                                   |  |  |
| 2 Housing association                                                                           |                                   |  |  |
| 3 Other rented unfurnished                                                                      |                                   |  |  |
| 4 Rented furnished