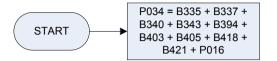

|
| P028     | Social security benefits concurrent with earnings                                                                                                                                               |
| P085     | Any other benefit - amount currently received                                                                                                                                                   |
| DVGrsAmt | Derived from GrosAmt- Gross Pay from: Wages or salary; Self employed; Investments, Pensions and annuities, Social<br>Security benefits (for those who refused to answer main income questions). |

(P033 – Social security retirement, old age, widows pensions



## (P034 – Other pensions benefits and allowance)



- **B335** Guardian allowance amount received
- B337 Child benefit last amount received
- **B340** War disability | widows pension amount received
- B343 Invalid care allowance amount
- B394 Xmas bonus amount received
- B403 Disability living allowance (self-care)
- B405 Disability living allowance
- B418 Severe disablement benefit last received amount
- B421 Attendance allowance last amount received
- P016 Indst injury disablement benefit current

# (P035 – Retired and of minimum NI pension age



| <u>KEY</u> |                                      |                              |
|------------|--------------------------------------|------------------------------|
| A004       | Sex<br>1<br>2                        | Male<br>Female               |
| A005       | Age