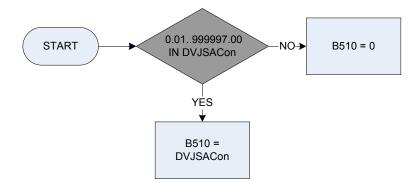

### (A300 – Jobseeker's Allowance (contribution based) - number of weeks received

| Ben2Q  | Is the respondent,<br>JSA                                                                   | at present receiving any of these benefits in their own right - that is, where they are the named recipient?<br>Jobseeker's Allowance(JSA) |  |
|--------|---------------------------------------------------------------------------------------------|--------------------------------------------------------------------------------------------------------------------------------------------|--|
|        | PC                                                                                          | Pension Credit                                                                                                                             |  |
|        | IncSupp                                                                                     | Income Support                                                                                                                             |  |
|        | IncapBen                                                                                    | Incapacity Benefit                                                                                                                         |  |
|        | ESA                                                                                         | Employment and Support Allowance                                                                                                           |  |
|        | MatAllw                                                                                     | Maternity Allowance                                                                                                                        |  |
|        | IndDisab                                                                                    | Industrial Injury Disablement Benefit                                                                                                      |  |
|        | None                                                                                        | None of these                                                                                                                              |  |
| JSAChk | There are two types of Jobseeker's Allowance. Is the Allowance the respondent has received: |                                                                                                                                            |  |
|        | JSACon                                                                                      | Contributory, that is based on their N.I. contributions,                                                                                   |  |
|        | JSAIB                                                                                       | Income-based, that is based on an assessment of their income?                                                                              |  |
| NumWks | Number of weeks in last 12 months respondent received Jobseeker's Allowance                 |                                                                                                                                            |  |