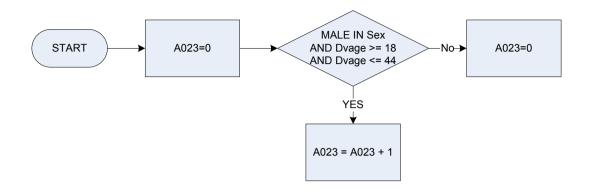

|
| Xwkgross | Gross pay - amount                                                                                                                                                                                          |

# **Section Three:**

## Flowcharts - Household level



<u>KEY</u>

Dvage Sex









| Derived from | Birth and Agelf - Age for whole sample |
|--------------|----------------------------------------|
| Sex          |                                        |
| 1            | Male                                   |
| 2            | Female                                 |













<u>KEY</u>

Dvage Sex













| Derived fr<br>Sex | om Birth and Agelf - Age for whole sample |  |
|-------------------|-------------------------------------------|--|
| 1                 | Male                                      |  |
| 2                 | Female                                    |  |











| Derived from<br>Sex | n Birth and Agelf - Age for whole sample |
|---------------------|------------------------------------------|
| 1                   | Male                                     |
| 2                   | Female                                   |

## A035 – No of female adults – age 60 but under 65



<u>KEY</u>

Dvage Sex

## A036 – No of female adults – age 65 but under 70



<u>KEY</u>

Dvage Sex





## (A041 – Number of children age 2 and