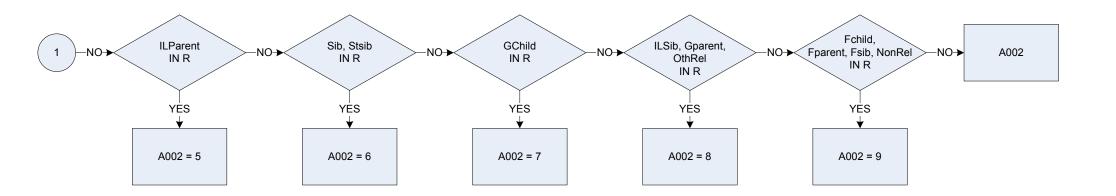

#### A002 – Relationship to Household Reference Person

KEY

#### Relationship to Household Reference Person (HRP) A002

- 0 HRP
- Spouse cohabitee civil partner 1
- 2 Son or daughter
- Son-in-law daughter-in-law 3
- Father or mother or guardian 4
- Father-in-law mther-in-law 5
- 6 Brother or sister
- 7 Grandson grndaughter
- 8 Other relative
- 9 Non-relative

NonRel

Relationship between HRP and each individual in the household R

Spouse Spouse . Cohabiting partner Cohabitee Son/daughter (incl. adopted) Child Step-son/daughter StChild FChild Foster child Son-in-law/daughter-in-law ILChild Parent2 Parent / Guardian StParent Step-parent Foster parent FParent ILParent Parent-in-law Sib Brother/sister (including adopted) StSib Step-brother/sister FSib Foster brother/sister ILSib Brother/sister-in-law GChild Grand-child GParent Grand-parent OthRel Other relative