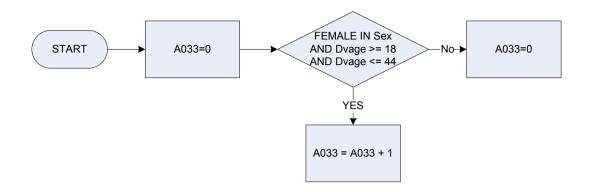

|

# **Section Three:**

## Flowcharts - Household level



<u>KEY</u>

Dvage Sex









| Derived from | Birth and Agelf - Age for whole sample |
|--------------|----------------------------------------|
| Sex          |                                        |
| 1            | Male                                   |
| 2            | Female                                 |













<u>KEY</u>

Dvage Sex













| Derived fr<br>Sex | om Birth and Agelf - Age for whole sample |  |
|-------------------|-------------------------------------------|--|
| 1                 | Male                                      |  |
| 2                 | Female                                    |  |











| Derived from<br>Sex | n Birth and Agelf - Age for whole sample |
|---------------------|------------------------------------------|
| 1                   | Male                                     |
| 2                   | Female                                   |

## A035 – No of female adults – age 60 but under 65



<u>KEY</u>

Dvage Sex

## A036 – No of female adults – age 65 but under 70



<u>KEY</u>

Dvage Sex





## (A041 – Number of children age 2 and under 5



## (A042 – Number of children age 5 and under 18



A032

(A040 – Number of children age under 2



<u>KEY</u>

## (A043 – Number of adults – age 18 and under 45



## (A044 – Number of adults – age 45 and under 60



(A045 – Number of adults – age 60 and under 65



A046 – No of adults – age 65 and under 70



No