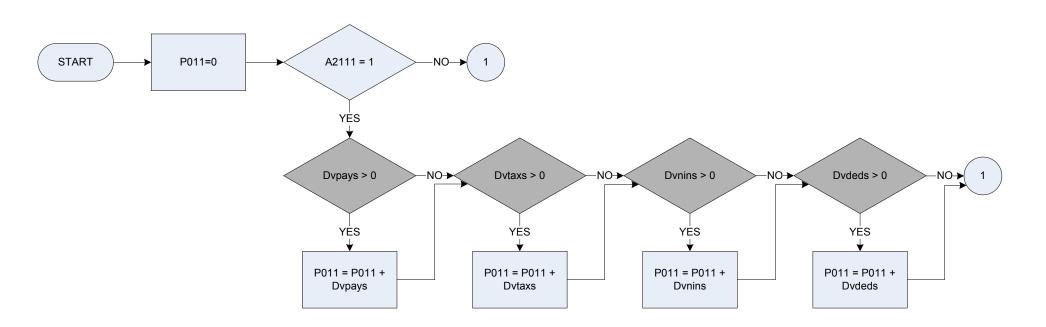

)         |
| Dvuni    | Derived from UnDAmt to give a weekly amount – (UnDAmt - Pay: How much was deducted for union fees?)                            |
| P006     | Normal take home pay                                                                                                           |
| PyDVPen  | Derived from PenDAmt to give a weekly amount - (PenDAmt - Pay: How much was deducted for superannuation?)                      |





A208Number of weeks away from workP007Normal gross wage, salary

# (P010 – Government Training Programme allowance - current



| <u>KEY</u> |  |
|------------|--|
| A204       |  |
|            |  |

B382

Government training programme0No government training programme1Government training programme

Government training scheme – allowance received

180





(P011 – Subsidiary jobs gross wage - last time paid (13 week rule)



| <u>KEY</u> |                |                                                                                                                                                                  |
|------------|----------------|------------------------------------------------------------------------------------------------------------------------------------------------------------------|
| A2111      | First subsidia | ry job - employment: paid in last 13 wks                                                                                                                         |
|            | 0              | Not recorded