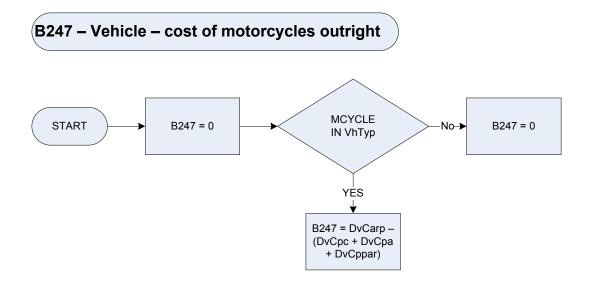

### (A285 – Company car/van provided by employer

| <u>KEY</u> |                                                                                                                        |
|------------|------------------------------------------------------------------------------------------------------------------------|
| A285       | Company car van provided by employer                                                                                   |
|            | 0 Not recorded                                                                                                         |
|            | 1 Employer sp.employer                                                                                                 |
|            | 2 Other                                                                                                                |
| Carprov    | Is this vehicle provided for the respondent's continuous use by: their employer or spouse's employer; or someone else? |
| •          | <i>Emp</i> their employer or spouse's employer;                                                                        |
|            | Other someone else                                                                                                     |
| VhTyp      | Was the respondent's vehicle                                                                                           |
|            | car a car                                                                                                              |
|            | Ivan a light van                                                                                                       |
|            | mcycle a motor cycle                                                                                                   |
|            | mcvan a motor caravan                                                                                                  |
|            | other or some other motor vehicle?                                                                                     |
| Person     | Who sold/owns/uses this vehicle?                                                                                       |