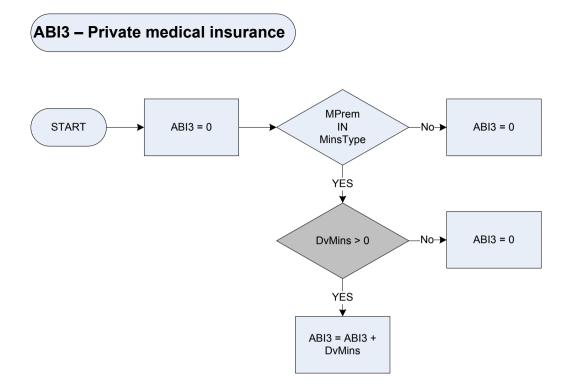

 Freemed
 Does the respondent's employer provide or pay for any free or subsidised medical insurance?

 Free
 Free Medical insurance

 Subsid
 Subsidised medical insurance

 Neither
 Neither

Fmednum How many people (adults and children) in the household does it cover?

 Freemed
 Does the respondent's employer provide or pay for any free or subsidised medical insurance?

 Free
 Free Medical insurance

 Subsid
 Subsidised medical insurance

 Neither
 Neither

**Fmednum** How many people (adults and children) in the household does it cover?