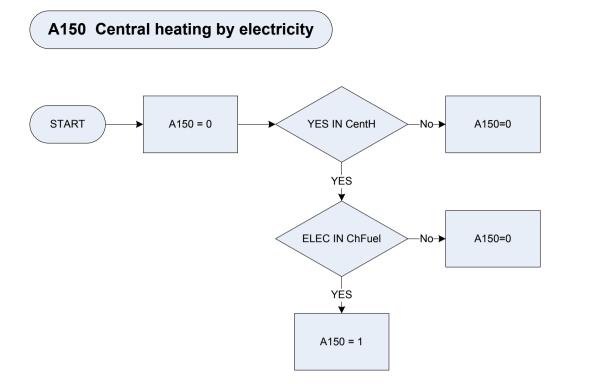

|                             |  |
|                  | Ivan                                                                                                          | a light van                 |  |
|                  | mcycle a motor cycle                                                                                          |                             |  |
|                  | mcvan                                                                                                         | a motor caravan             |  |
|                  | other                                                                                                         | some other motor vehicle    |  |



| CentH  | Does the respondent have central heating, including storage heaters, in this accommodation? |                      |
|--------|---------------------------------------------------------------------------------------------|----------------------|
|        | 1                                                                                           | Yes                  |
|        | 2                                                                                           | No                   |
| ChFuel | What fuel does it use?                                                                      |                      |
|        | Elec                                                                                        | Electricity          |
|        | Maingas