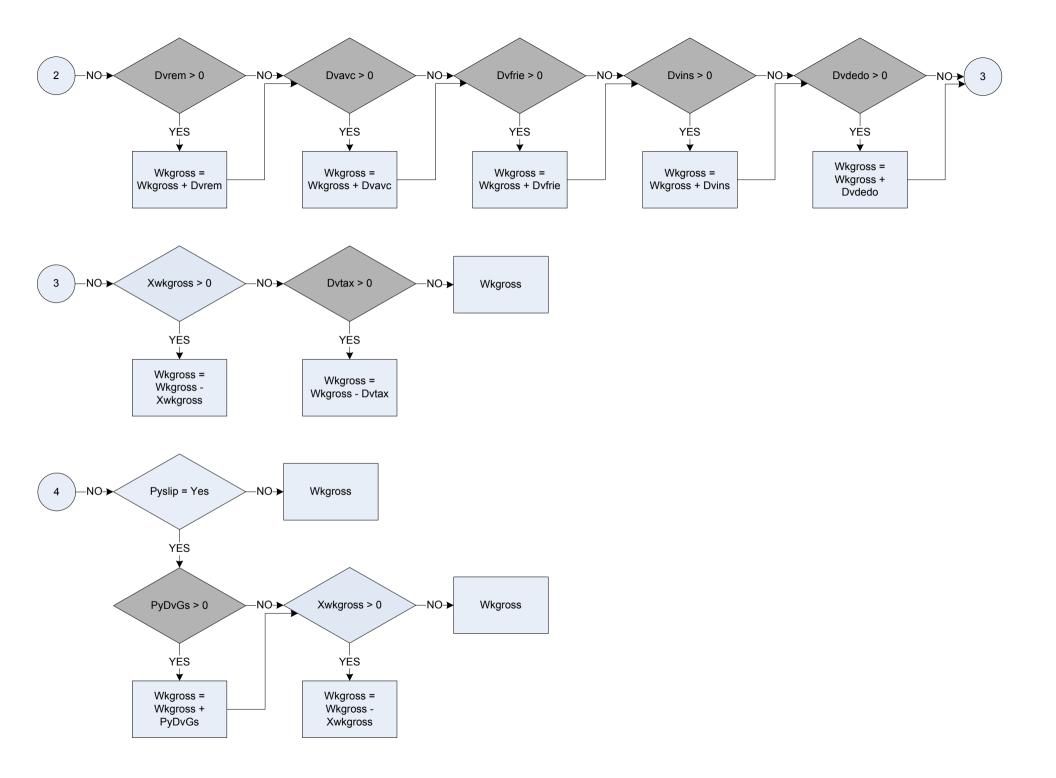

K7312 Charitable gifts

#### (P187 – All other codes as deductions from pay)



#### (P187 – All other codes as deductions from pay)







| K F Y |  |
|-------|--|
|       |  |

A009

P190

| A006 | Marita | al status            |
|------|--------|----------------------|
|      | 1      | spouse in household  |
|      | 2      | spouse not household |
|      | 3      | Cohabitee            |
|      | 4      | Single               |
|      | 5      | Widowed              |

- 6 Divorced
- 7 Separated
- 8 Civil Partner or Former Civil Partner
- Position in benefit unit
  - 1 Head of benefit unit
  - 2 Female partner of head of benefit unit
- **3** Dependant
- Tax unit identifier
  - 0 Not recorded
  - 1 Tax unit identifier

(P199 – Normal gross weekly earnings - employees



<u>KEY</u>





#### <u>KEY</u>

| Dvavc    | Derived from AVCAmt to give a weekly amount – (AVCAmt – Pay: How much was deducted for AVCs?)                                                                                                               |
|----------|-------------------------------------------------------------------------------------------------------------------------------------------------------------------------------------------------------------|
| Dvdedo   | Derived from PyDAmt to give a weekly amount – ( <i>PyDAmt – Pay: How much was deducted for [other deduction]?</i> )                                                                                         |
| Dvdedtot | Derived from DedTot to give a weekly amount – (DedTot – Pay: How much was deducted for charities?)