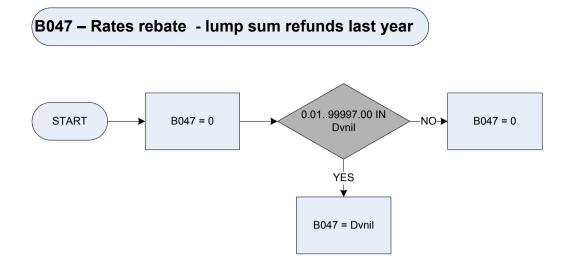

ount?                                                                                                                           |



 Dvnihb
 Derived from RateDed to give a weekly amount - (RateDed - Northern IrelandRates: How much was deducted?)

 Dvnil
 Derived from HbLAmt to give a weekly amount - (HbLAmt - Northern Ireland Rates: How much has the respondent received in lump sum rates rebates in the last 12 months?)

 Dvnir
 Derived from PayRAmt to give a weekly amount - (PayRAmt - Northern Ireland Rates: How much did the respondent pay last time?)

 Hbbefaft
 Was the amount the respondent paid last time in rates before or after deduction of the rates rebate?

# (B038p – Council tax – last payment weekly amount)



<u>KEY</u>

B029p Ctpcnt



Dvawat Dvct1





<u>KEY</u> B029p













 Dvrtws
 Derived from WsincAmt to give a weekly amount - (WsincAmt – Rent: How much was included for water/sewerage in the amount mentioned?)

 Dvsewa
 Derived from SewAmt to give a weekly amount - (SewAmt – Sewerage/Water Rates: How much did the respondent actually pay last time for sewerage rates/charges?)

 Dvwata
 Derived from WatAmt to give a weekly amount - (WatAmt – Water Rates: How much did the respondent actually pay last time for water rates?)

 Dvwsew
 Derived from WsewAmt to give a weekly amount - (WsewAmt – Sewerage/Water Rates: How much did the respondent actually pay last time for sewerage/water rates?)

 Dvmsew
 Derived from WsewAmt to give a weekly amount - (WsewAmt – Sewerage/Water Rates: How much did the respondent actually pay last time for sewerage/water rates?)