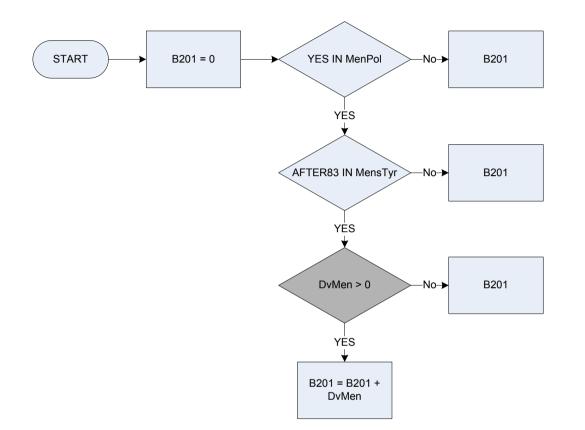

|  |  |  |
| WhoInc   | Was this amount included in the mortgage repayment the respondent mentioned earlier?                                                                                                                                                                              |                                                                                                    |  |  |  |
|          |                                                                                                                                                                                                                                                                   |                                                                                                    |  |  |  |





| DvMen<br>MenPol | •                                                                                        | Derived from Menpolam to give a weekly amount – (Menpolam – Mortgage: How much was the respondent's last payment on the endowment policies/pension plan/PEP/unit trust/ISA?)<br>Are there any endowment policies/pension plan/PEP/unit trust/ISA covering the repayment of this mortgage or loan? |  |  |
|-----------------|------------------------------------------------------------------------------------------|---------------------------------------------------------------------------------------------------------------------------------------------------------------------------------------------------------------------------------------------------------------------------------------