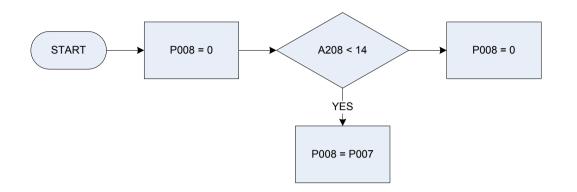

t – (RemAmt - Pay: How much was deducted for repaying your employer?)                |
| Dvspt    | Derived from SptDAmt to give a weekly amount - (SptDAmt - Pay: How much was deducted for sports clubs or specialist pastimes?) |
| Dvtax1   | Derived from PyTax to give a weekly amount – (PyTax – Pay: amount deducted from wage/salary for income tax under PAYE)         |
| Dvuni    | Derived from UnDAmt to give a weekly amount – (UnDAmt - Pay: How much was deducted for union fees?)                            |
| P006     | Normal take home pay                                                                                                           |
| PyDVPen  | Derived from PenDAmt to give a weekly amount - (PenDAmt - Pay: How much was deducted for superannuation?)                      |





A208Number of weeks away from workP007Normal gross wage, salary

# (P010 – Government Training Programme allowance - current



| <u>KEY</u> |  |
|------------|--|
| A204       |  |
|            |  |

B382

Government training programme0No government training programme1Government training programme

Government training scheme – allowance received

180





(P011 – Subsidiary jobs gross wage - last time paid (13 week rule)



| <u>KEY</u> |                |                                                                                                                                                                  |
|------------|----------------|-----------------------------------------------------------------------------------------------------------------------------------------------