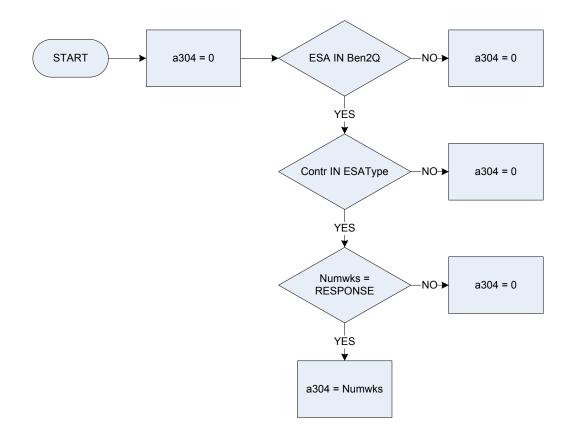

|  |
| JSAChk | There are two types of Jobseeker's Allowance. Is the Allowance the respondent has received: |                                                                                                              |  |
|        | JSACon                                                                                      | Contributory, that is based on their N.I. contributions,                                                     |  |
|        | JSAIB                                                                                       | Income-based, that is based on an assessment of their income?                                                |  |

# (A304 – Employment and Support Allowance (contribution based) - number of weeks received



| Ben2Q   | Is the respondent, at p<br>JSA<br>PC<br>IncSupp<br>IncapBen<br>ESA<br>MatAllw<br>IndDisab<br>None | resent receiving any of these benefits in their own right - that is, where they are the named recipient?<br>Jobseeker's Allowance (JSA)<br>Pension Credit<br>Income Support<br>Incapacity Benefit<br>Employment and Support Allowance (ESA)<br>Maternity Allowance<br>Industrial Injury Disablement Benefit<br>None of these |
|---------|---------------------------------------------------------------------------------------------------|----------------------------------------------------------------------------------------------------------------------------------------------------------------------------------------------------------------------------------------------------------------