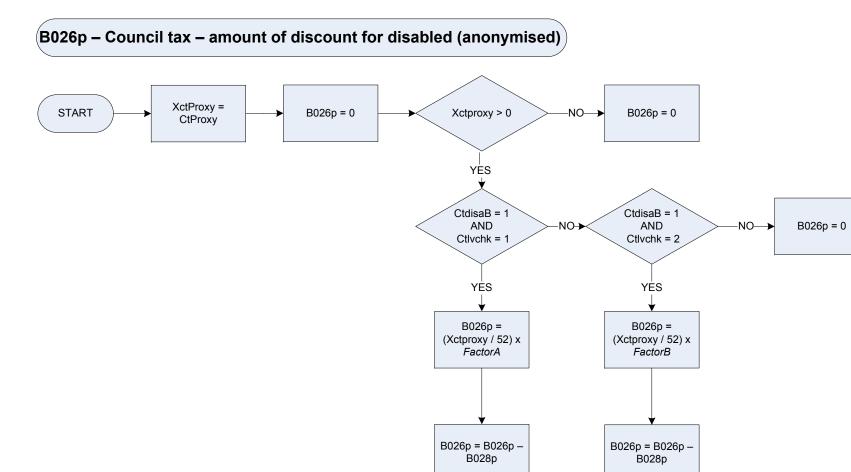

### Variable names

| 'A…' | Variables beginning with 'A' are classification variables                                 |
|------|-------------------------------------------------------------------------------------------|
| 'B…' | Variables beginning with 'B' are variables that relate to expenditure amounts             |
| 'C…' | Variables beginning with 'C' are Expenditure Codes; these represent the amount spent on   |
|      | a certain type of item                                                                    |
| 'Dv' | Variables beginning with 'Dv' are derived variables from the questionnaire, most often    |
|      | used to convert an amount to a weekly average                                             |
| 'P…' | Variables beginning with 'P' are Product Codes; these aggregate different expenditure     |
|      | codes together                                                                            |
| 'X…' | Variables beginning with 'X' are temporary variables used in calculations. Each temporary |
|      | variable and its use is explained individually throughout the flowcharts                  |
| 'h'  | Variables ending in 'h' are at household level                                            |
| 'p'  | Variables ending in 'p' are anonymised; certain variables are anonymised if               |
|      | they could lead to the disclosure of the identity of the household                        |
| 'u'  | Variables ending in 'u' are the unanonymised                                              |