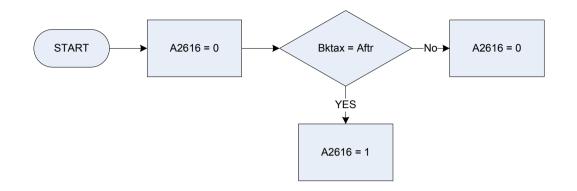

| variable used in calculations - Number of days between last pay date and interview with household |





Interested credited to National Savings Ordinary Account

- 0 Not recorded
- 1 National Savings Bank ordinary account

NtsVac In the last 12 months, has respondent had any interest credited to a National Savings (Post Office) Ordinary account?

1 Yes

**2** No





NsVac

Interested credited to National Saving Investment Account

- 0 Not recorded
- 1 National Savings Bank investment account

In the last 12 months, has respondent had any interest credited to a National Savings (Post Office) Investment account?

1 Yes

**2** No





- 0 Not recorded
- **1** Bank\building soc account before tax
- Bktax Is the interest received AFTER or BEFORE tax? Aftr After tax Befor Before tax





| tax |
|-----|
| ta  |

- 0
- Not recorded Bank\building society account after tax 1

| Bktax | Is the inte | erest received AFTER or BEFORE tax? |
|-------|-------------|-------------------------------------|
|       | Aftr        | After tax                           |
|       | Befor       | Before tax                          |





| A2851<br>VhTyp | Company car provided by employer<br>0 Not recorded<br>1 Employer<br>2 Other<br>Is current vehicle, a car; a light van; a motor cycle; a motor caravan; or some other motor vehicle? |                                |  |
|----------------|-------------------------------------------------------------------------------------------------------------------------------------------------------------------------------------|---------------------