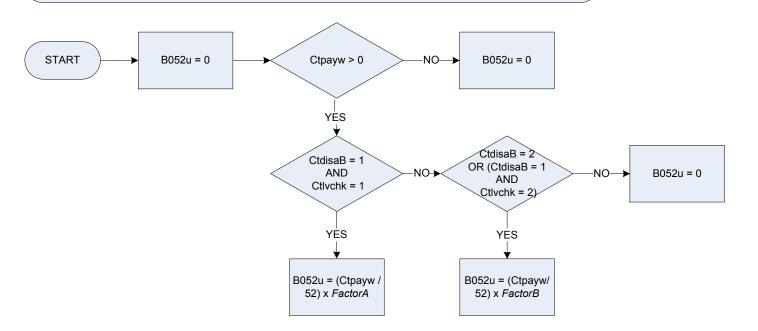

nd D                          | 8/6     | 9/6     |
|           | a disabled person in the household?                                            | Band E                          | 9/6     | 11/6    |
|           |                                                                                | Band F                          | 11/6    | 13/6    |
| Ctwproxy  | Anonymised Water Charges amount                                                | Band G                          | 13/6    | 15/6    |
| XCtwproxy | Temporary variable used for calculations: Anonymised Council Tax amount        | Band H                          | 15/6    | 18/6    |
|           |                                                                                | Band I                          | NA      | 21/6    |





|            |                                                                                | COUNCIL TAX MULT | IPLYING FA | <u>CTORS</u> |
|------------|--------------------------------------------------------------------------------|------------------|------------|--------------|
| <u>KEY</u> |                                                                                | Council Tax Band | FactorA    | FactorB      |
| Ctpayw     | Council Water tax, Band A - Scotland only.                                     |                  |            |              |
| Ctlvchk    | Is Council Tax band after reduction, or before it?                             | Band A           | 6/6        | 6/6          |
|            | 1 Before