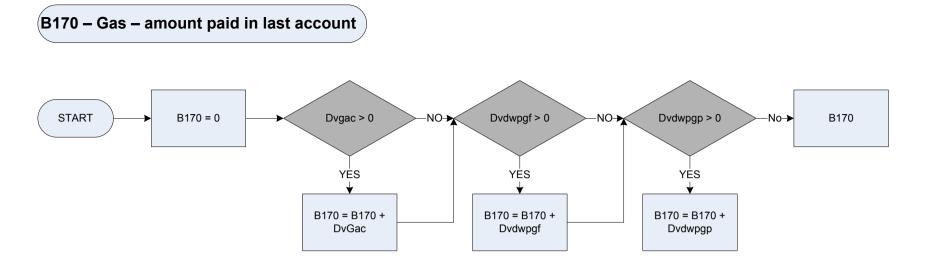

|  |
|          | StrOnly                                                                              | structure only                                                             |  |
|          | Combo                                                                                | structure combined with furniture and contents and/or personal possessions |  |
|          | PerOnly                                                                              | or furniture and contents and/or personal possessions?                     |  |
| StriVal  | What is the insur                                                                    | red value of the structure?                                                |  |







### B175 – Electricity – amount paid in last account



Derived from EAcAmt to give a weekly amount (EAcAmt - Electricity: How much did the respondent pay last time, excluding rental of appliances, hire purchase, loans or regular DvEac maintenance charges?)

Derived from DWPElecF to give a weekly amount (DWPElecF - How much did the respondent contribute to the last payment?) Derived from DWPElecP to give a weekly amount (DWPElecP - How much did you contribute towards your last payment?) Dvdwpef

Dvdwpep









## (B182 – Credit purchase – net cost second hand vehicles)



## (B182 – Credit purchase – net cost second hand vehicles)





| CashHP   | Weekly equival                                                | ent value of the cash price                      |  |
|----------|-----