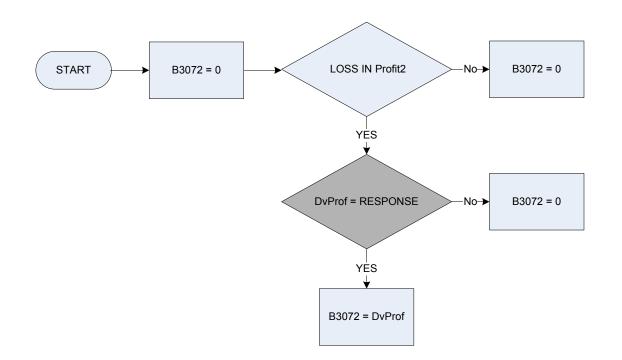

nk of themselves as having a job or a business?                                 |       |
|            | Job Job                                                                                                |       |
|            | Bus A business                                                                                         |       |
|            | Neither Neither of these                                                                               |       |
| Profit1    | Self-Employment: What was the profit/loss amount?                                                      |       |
| Profit2    | Self-Employment: Did the answer in Profit1 refer to profit or loss?                                    |       |

# (B3072 – First subsidiary job: self employed - amount of net loss



| <u>KEY</u>         |                                                                                                                                                                    |     |
|--------------------|--------------------------------------------------------------------------------------------------------------------------------------------------------------------|-----|
| DvProf             | Derived from Profit to give a weekly amount - (Profit - Self-Employment: What was the profit/loss amount                                                           | t?) |
| JobBus             | Does the respondent think of themselves as having a job or a business?         Job         Job         Bus       A business         Neither       Neither of these |     |
| Profit1<br>Profit2 |