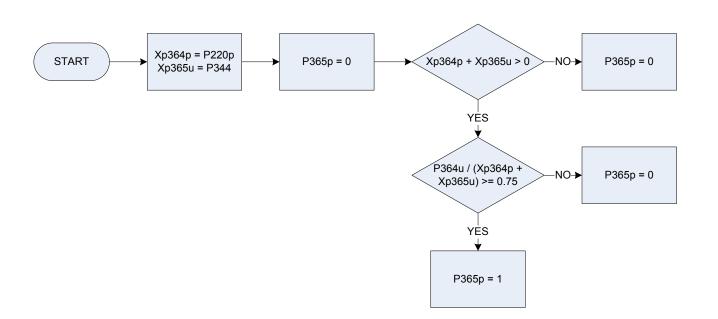

P220u               | Rent/rate/council tax rebate or allowance - unanonymised                                                                              |
| Xp364uflg<br>XP364u | Temporary variable - Receiving income dvwar/dvsvs?<br>Temporary variable (P220u) - Rent   rate   council tax rebate or allowance      |

\*See also P364u - Pensioner income (DE definition) – unanonymised - for partial cases

(P364u - Pensioner income (DE definition) – unanonymised – for partial cases\*



<u>KEY</u>

| P060 | Pensioner income - male, age 60 – 64          |
|------|-----------------------------------------------|
| P061 | Pensioner income-disregarding 13 week rule    |
| P062 | Pensioner income male - applying 13 week rule |

\*See also P364u - Pensioner income (DE definition) - unanonymised





| KE | Y |
|----|---|
|    |   |

| P365p  | Pensioner or non-pensioner household                                                          |
|--------|-----------------------------------------------------------------------------------------------|
|        | 0 No                                                                                          |
|        | 1 Yes                                                                                         |
| P364p  | Pensioner income (DE definition)                                                              |
| P220p  | Rent   rate   council tax rebate or allowance                                                 |
| P344   | Gross normal weekly household income                                                          |
| Хр364р | Temp