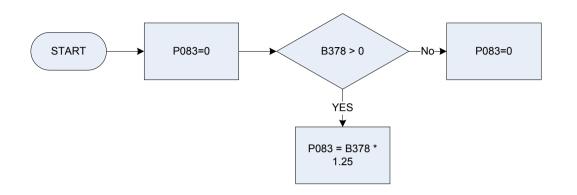

last 12 months?)
- **Dvtaxd** Derived from TaxDAmt to give a weekly amount (*TaxDAmt* Self Employment: How much income tax was deducted last time?)
- P073 Tax paid on bonuses
- P077 Paye tax deduction current
- P078 Paye tax refund current
- Xp079 Temporary variable used in calculations Sums interest received on: stocks/shares interest/dividends after tax, gilt-edged stock and war loan and bank/building society after tax

(P081 - Interest & tax on bank, national savings, ISAs



- B333 National savings investment account interest received
- B373 Nat savings ordinary account interest received
- B411 ISA interest received
- B413 Interest received Bank/Building Society before tax
- B414 Interest received Bank/Building Society after tax

# (P082 – Interest & tax on gilt-edge & war loans







# (P084 – Maternity allowance – amount currently recieved



| <u>KEY</u> |                                                                                                                 |
|------------|-----------------------------------------------------------------------------------------------------------------|
| A240       | Maternity allowance – receiving at present                                                                      |
|            | 0 "Not recorded applicable"                                                                                     |
|            | 1 "Receiving at present"                                                                                        |
|            | 2 "Not receiving at present"