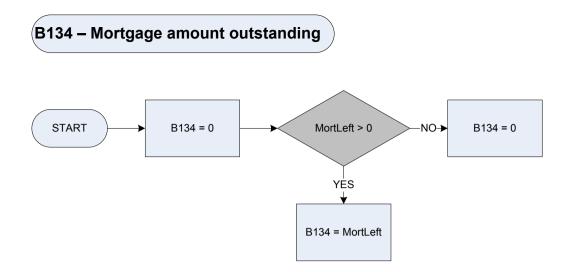

|  |  |
| o        | PerOnly furniture and contents and/or personal possessions                                                                                                                    |  |  |
| Strival  | What is the insured value of the structure?                                                                                                                                   |  |  |
| WhoInc   | Was this amount included in the mortgage repayment the respondent mentioned earlier?                                                                                          |  |  |
|          |                                                                                                                                                                               |  |  |





MortLeft





| <u>KEY</u> |
|------------|
|------------|

| DvMort<br>MortType | Derived from MortPay to give a weekly amount – (MortPay – Mortgage: How much was the respondent's last payment on this mortgage or loa<br>What type of mortgage is this? |                                                                                                    |  |
|--------------------|--------------------------------------------------------------------------------------------------------------------------------------------------------------------------|----------------------------------------------------------------------------------------------------|--|
|                    | Endow