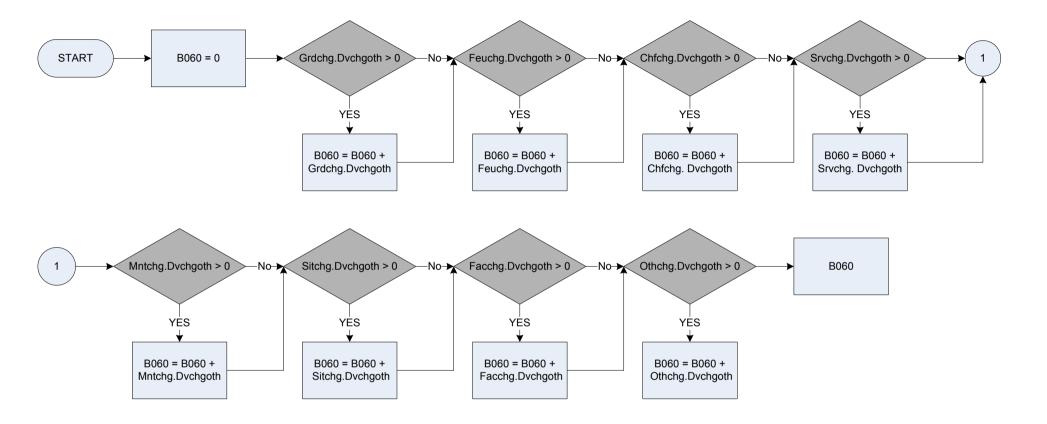

sonal component of the tax. These are: |
|-----------------|-----------------------------------------------------------------------------------------------------------------------------------------------------------------------------------|------------------------------------------------------------------------------------------------------------------------------------------------------------|
| CtdValue        |                                                                                                                                                                                   | owed: a 25% discount; or a 50% discount?<br>a 25% discount<br>or a 50% discount?                                                                           |

#### B060 – Other regular housing payments



| Chfchg<br>Dvchgoth<br>Facchg | Chief Rent<br>Derived from OthPyAm to give a weekly amount – (OthPyAm – Accommodation: How much did you pay last time?)<br>Factoring (Scotland) |
|------------------------------|-------------------------------------------------------------------------------------------------------------------------------------------------|
| Feuchg                       | Feu duty (Scotland)                                                                                                                             |
| Grdchg                       | Ground Rent                                                                                                                                     |
| Mntchg                       | Compulsory or regular maintenance charges