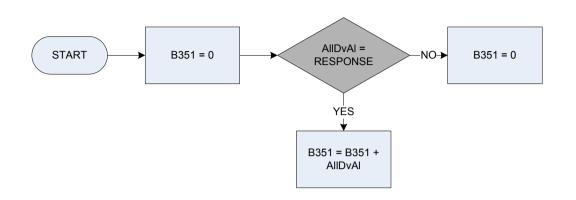

from employer of a deceased spouse or relative   |  |
|          | PPPens                                                                                        | a private personal pension                                 |  |
|          | AnnPens                                                                                       | an annuity, home income plan, equity release plan          |  |
|          | TUPens                                                                                        | a pension as a member of a Trade Union or friendly society |  |
|          | Trust                                                                                         | a payment from a trust or covenant                         |  |

# (B351 – Regular allowances from outside household



# B351a – Regular allowances from outside household received at present



<u>KEY</u>

AllDval Allpres Derived from AllRecAm to give a weekly amount – (AllRecAm - Allowances: How much did the respondent receive last time?) Is the respondent receiving this allowance at present? Yes

1 2

No

#### (B352 – Regular allowances from outside household: spouse/non spouse



#### B353 – Season ticket – rail/tube – total net amount



DvSeaDerived from SeasVal to give a weekly amount - (SeasVal - Season Ticket: How much was paid for it?)SeasCodSeason tickets: Expenditure Code - Rail and tube season ticketsSeasFinSeason tickets: Expenditure Code - Rail and tube season tickets





B354=0

<u>KEY</u>

DvSeaDerived from SeasVal to give a weekly amount - (SeasVal - Season Ticket: How much did the resp