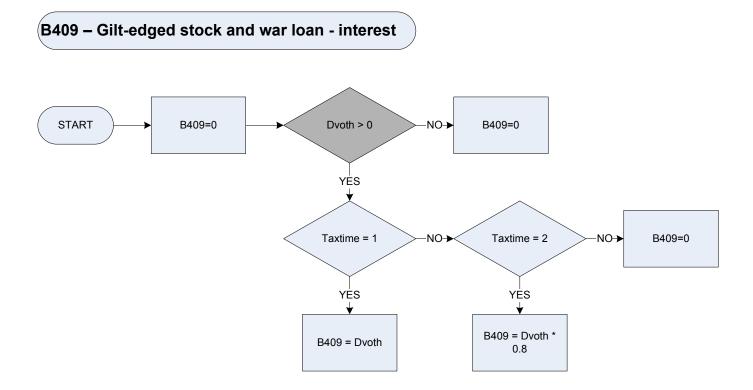

these sources in the last 12 months?) (Sources: A spare time job; child's bank/building society/savings account; income from National Savings investments; interest or dividends from gilts, stocks or shares; income from a trust fund or any other source of income)





Dvbk Derived from BkAmt to give a weekly amount – (BkAmt - Bank: What was the total interest over the last 12 months?)

Bktax Is the interest received AFTER or BEFORE tax?

1 After tax

2 Before tax





Dvbk Derived from BkAmt to give a weekly amount – (BkAmt – BANK: What was the total interest over the last 12 months?)

Bktax Is the interest received AFTER or BEFORE tax?

1 After tax

2 Before tax

### (B403 – Disability living allowance (care component)



### (B405 – Disability living allowance (mobility component)









\* If respondent has stated at Taxtime that the interest received on the investment was 'before tax', this value is multiplied by 0.8 to give a net amount

| Dvoth   | Derived from OthAmt to give a weekly amount - (OthAmt - Other investments: What was the total interest/dividend over the last 12 months?) |
|---------|-------------------------------------------------------------------------------------------------------------------------------------------|
| Taxtime | Was the interest received AFTER or BEFORE tax was deducted?                                                                               |

1 After tax

2 Before tax







<u>KEY</u>

Derived from BkAmt to give a weekly amount – (*BkAmt* – *Bank: What was the total interest over the last 12 months?*) Is the interest receiv