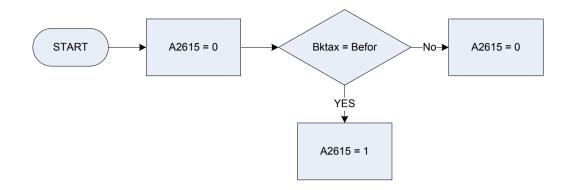

Startdat   | Date when     | interview with this household was started                                                         |
| Храудар    | Temporary     | variable used in calculations - Number of days between last pay date and interview with household |





Interested credited to National Savings Ordinary Account

- 0 Not recorded
- 1 National Savings Bank ordinary account

NtsVac In the last 12 months, has respondent had any interest credited to a National Savings (Post Office) Ordinary account?

1 Yes

**2** No





NsVac

Interested credited to National Saving Investment Account

- 0 Not recorded
- 1 National Savings Bank investment account

In the last 12 months, has respondent had any interest credited to a National Savings (Post Office) Investment account?

1 Yes

**2** No





- 0 Not recorded
- **1** Bank\building soc account before tax
- Bktax Is the interest received AFTER or BEFORE tax? Aftr After tax Befor Before tax





| tax |
|-----|
| ta  |

- 0
- Not recorded Bank\building society account after tax 1

| Bktax | Is the inte | erest received AFTER or BEFORE tax? |
|-------|-------------|-------------------------------------|
|       | Aftr        | After tax                           |
|       | Befor       | Before tax                          |





| A2851<br>VhTyp | Company car provided by employer<br>0 Not recorded<br>1 Employer<br>2 Other<br>Is current vehicle, a car; a light van; a motor cycle; a motor caravan; or some other motor vehicle? |                                |  |
|----------------|--------------------------------------------------