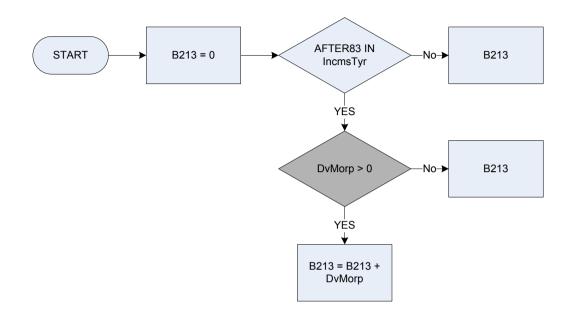

|                     |  |  |
| IncmsTyr | year mortgage protection policy taken out?                                                                                                         |                     |  |  |
| -        | Before83 March 1983 or before                                                                                                                      |                     |  |  |
|          | After83                                                                                                                                            | April 1983 or after |  |  |
|          |                                                                                                                                                    | ·                   |  |  |









| DvMorp   | Derived from Mort                                           | Prot to give a weekly amount – (MortProt – Mortgage: Apart from any endowment policies they have mentioned, does the respondent have |
|----------|-------------------------------------------------------------|--------------------------------------------------------------------------------------------------------------------------------------|
|          | a mortgage protec                                           | tion policy to repay this mortgage in the event of sickness/accident, redundancy or death?)                                          |
| IncmsTyr | In which year was the mortgage protection policy taken out? |