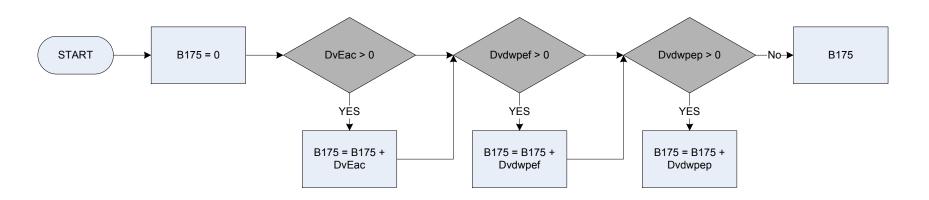

|  |
|          | StrOnly                                                                              | structure only                                                             |  |
|          | Combo                                                                                | structure combined with furniture and contents and/or personal possessions |  |
|          | PerOnly                                                                              | or furniture and contents and/or personal possessions?                     |  |
| StriVal  | What is the insur                                                                    | red value of the structure?                                                |  |







### B175 – Electricity – amount paid in last account



Derived from EAcAmt to give a weekly amount (EAcAmt - Electricity: How much did the respondent pay last time, excluding rental of appliances, hire purchase, loans or regular DvEac maintenance charges?)

Derived from DWPElecF to give a weekly amount (DWPElecF - How much did the respondent contribute to the last payment?) Derived from DWPElecP to give a weekly amount (DWPElecP - How much did you contribute towards your last payment?) Dvdwpef

Dvdwpep









## (B182 – Credit purchase – net cost second hand vehicles)



## (B182 – Credit purchase – net cost second hand vehicles)





| CashHP   | Weekly equival                                                | ent value of the cash price                      |  |
|----------|---------------------------------------------------------------|-