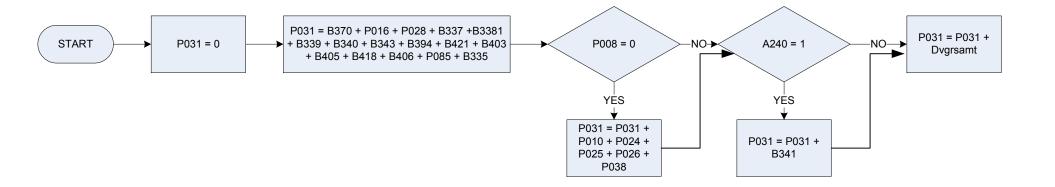

### (A240 - Maternity allowance receiving at present

| Œ | (E | (EY |
|---|----|-----|

| A240  | Maternity allowance - receiving at present |                                                                                                              |  |  |
|-------|--------------------------------------------|--------------------------------------------------------------------------------------------------------------|--|--|
|       | 0                                          | Not applicable                                                                                               |  |  |
|       | 1                                          | Receiving at present                                                                                         |  |  |
| Ben2Q | Is the respondent,                         | at present receiving any of these benefits in their own right - that is, where they are the named recipient? |  |  |
|       | JSA                                        | Jobseeker's Allowance(JSA)                                                                                   |  |  |
|       | PC                                         | Pension Credit                                                                                               |  |  |
|       | IncSupp                                    | Income Support                                                                                               |  |  |
|       | IncapBen                                   | Incapacity Benefit                                                                                           |  |  |
|       | ESA                                        | Employment and Support Allowance                                                                             |  |  |
|       | MatAllw                                    | Maternity Allowance                                                                                          |  |  |
|       | IndDisab                                   | Industrial Injury Disablement Benefit                                                                        |  |  |
|       | None                                       | None of these                                                                                                |  |  |