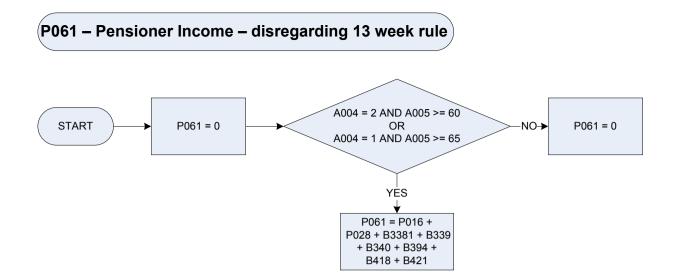

| Male                        |                           |       |
| 2   | Female                      |                           |       |
| Ac  | ae                          |                           |       |
| Ŵ   | ,<br>ar disability   widows | pension - amount rece     | ived  |
| Xr  | nas bonus - amount r        | received                  |       |
| Se  | evere disablement be        | nefit - last received - a | mount |
| No  | ormal gross wage, sa        | lary (13 week rule)       |       |
| Ind | dustrial injury disable     | ment benefit – current    |       |
| Inc | come support amount         | t received                |       |
| Pe  | ension credit amt rece      | eived- current            |       |

<u>KEY</u> A004

A005 B340 B394 B418

P008 P016 P025

P038

215



#### A004

1

Sex

1 Male 2 Female

#### A005 Age

- **P016** Industrial injury disablement benefit current
- P028 Social security benefits concurrent with earnings
- B339 NI widows benefit amount of last payment
- B340 War disability | widows pension amount received
- B394 Christmas bonus amount received
- B418 Severe disablement benefit last received amount
- B421 Attendance allowance last amount received
- B3881 Retirement Pension Usual amount received

# (P062 – Pensioner income - applying 13 week rule)



| KEY  |                                                 |
|------|-------------------------------------------------|
| A004 | Sex<br>1 "Male"<br>2 "Female"                   |
| A005 | Age                                             |
| P008 | Normal gross wage, salary (13 week ru