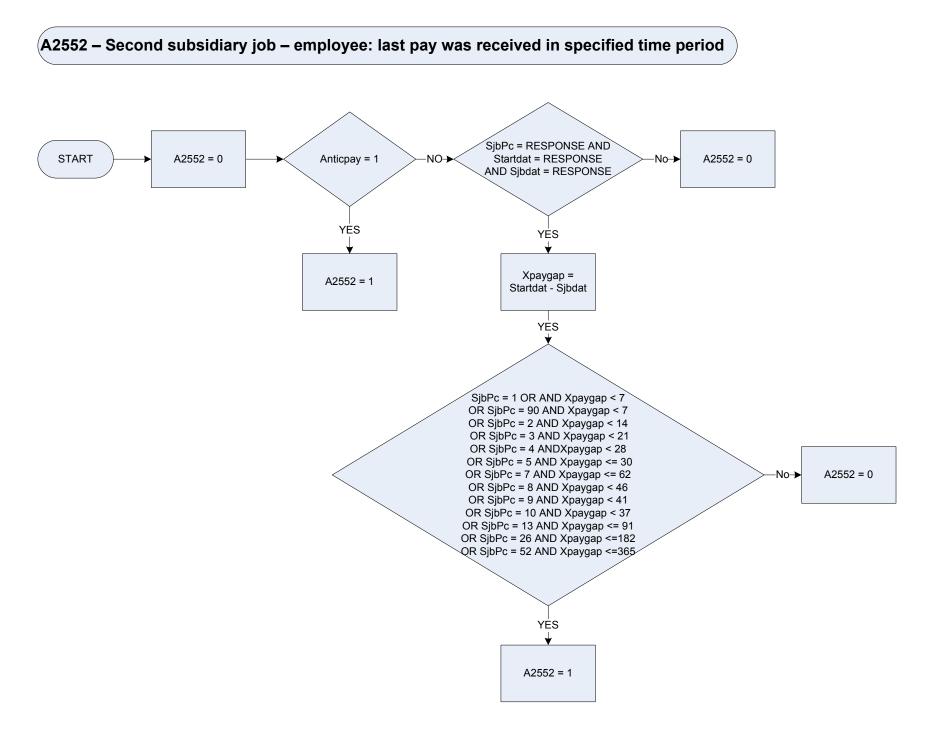

# (A250 – Main job – last pay was received in specified time period

| A250     | Main ich     | last new was received in specified time period                                                    |
|----------|--------------|---------------------------------------------------------------------------------------------------|
| A250     | -            | last pay was received in specified time period                                                    |
|          | 0            | Not recorded                                                                                      |
|          | 1            | Received                                                                                          |
| Anticpay | lf in new jo | b & not yet paid anticipated pay given                                                            |
|          | 1            | Anticipated pay to be given                                                                       |
|          | 2            | Others                                                                                            |
| РуРс     | How long of  | did LAST take home pay cover?                                                                     |
|          | 1            | Less than a week                                                                                  |
|          | 90           | Less than a week                                                                                  |
|          | 2            | 2 weeks                                                                                           |
|          | 3            | 3 weeks                                                                                           |
|          | 4            | 4 weeks                                                                                           |
|          | 5            | Calendar month                                                                                    |
|          | 7            | 2 calendar months                                                                                 |
|          | 8            | 8 times a year                                                                                    |
|          | 9            | 9 times a year                                                                                    |
|          | 10           | 10 times a year                                                                                   |
|          | 13           | 3 months/13 week                                                                                  |
|          | 26           | 6 months/26 weeks                                                                                 |
|          | 52           | l year, 12 months, 52 weeks                                                                       |
| Pydat    | Date last p  | aid (or expect to be paid) a wage or salary                                                       |
| Startdat |              | interview with this household was started                                                         |
| Храудар  |              | variable used in calculations - Number of days between last pay date and interview with household |

### A254 – Last take home pay – normal/not normal amount

- A254 Last take home pay is this the amount usually received by respondent?
  - 0 Not recorded
  - 1 Normal
  - 2 Not normal
- INA254 Was the last take home pay the amount the respondent usually receives?
  - 1 Yes
  - **2** No
  - 3 No usual amount