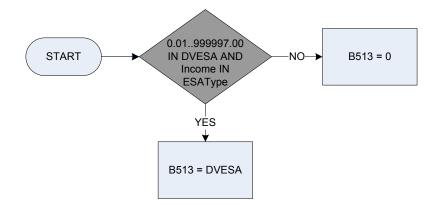

--|
| NEI        |  |
|            |  |

| DVESA   | Derived for ESA (contribution based) to give a weekly amount – (DVESA – Benefits: How much was received last time                                       |  |
|---------|---------------------------------------------------------------------------------------------------------------------------------------------------------|--|
| ESAType | There are two types of Employment and Support Allowance. Is the Allowance the respondent has received:                                                  |  |
|         | Contr       Contributory, that is based on their N.I. contributions,         Income       Income-based, that is based on an assessment of their income? |  |

# (B514 – Employment and Support Allowance (income based) - last amount received



| DVESA<br>ESAType | Derived for ESA (contribution based) to give a weekly amount – (DVESA – Benefits: How much was received last time<br>There are two types of Employment and Support Allowance. Is the Allowance the respondent has received: |                                                               |
|------------------|-----------------------------------------------------------------------------------------------------------------------------------------------------------------------------------------------------------------------------|---------------------------------------------------------------|
|                  | <b>Contr</b> Contributory, that is based on their N.I. contributions,