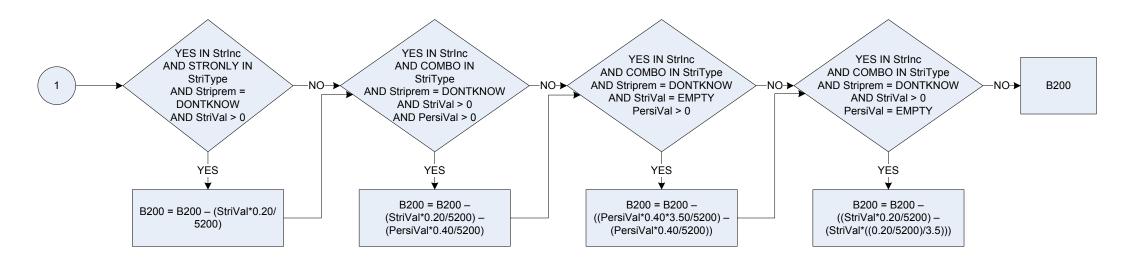

| Endowment (including endowment savings plan)                             |  |
|          | Life                                                                                                      | Life (excluding fixed term) or death                                     |  |
|          | Fixterm                                                                                                   | Fixed term life (including retirement policy, capital accumulation plan) |  |
|          | Other                                                                                                     | Other                                                                    |  |

## (B200 – Mortgage interest/principle – last payment



### (B200 – Mortgage interest/principle – last payment



| DvMorp   | Derived from MortProt to give a weekly amount – (MortProt – Mortgage: (Apart from any endowment policies the respondent had mentioned). Do they have a mortgage protection policy to repay this mortgage in the event of sickness/accident, redundancy or death?) |                                                                                                    |  |  |  |
|----------|-------------------------------------------------------------------------------------------------------------------------------------------------------------------------------------------------------------------------------------------------------------------|----------------------------------------------------------------------------------------------------|--|--|--|
| DvMort   | Derived from MortPa