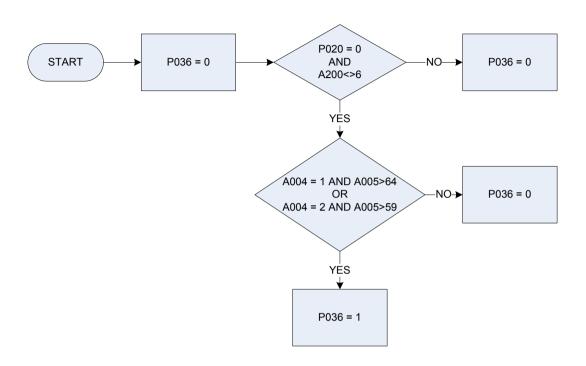

5 – Retired and of minimum NI pension age



| <u>KEY</u> |                                      |                              |
|------------|--------------------------------------|------------------------------|
| A004       | Sex<br>1<br>2                        | Male<br>Female               |
| A005       | Age                                  |                              |
| A200       | Retired including Job Release Scheme |                              |
| •          |                                      | nd of minimum NI pension age |
|            | 0                                    | Not recorded                 |
|            | 4                                    | Detal Quesia mener ener      |

Retd & min pens age

# (P036 - Unoccupied and of minimum NI pension age)



<u>KEY</u>

| A004         | Sex<br>1<br>2  | Male<br>Female                                                                 |
|--------------|----------------|--------------------------------------------------------------------------------|
| A005<br>A200 | Age<br>Employm | nent status                                                                    |
|              | 0              | Not recorded                                                                   |
|              | 1              | Employee                                                                       |
|              | 2              | Self-employed or employer                                                      |
|              | 3              | Out of employment, seeking work within last 4 weeks & availabl