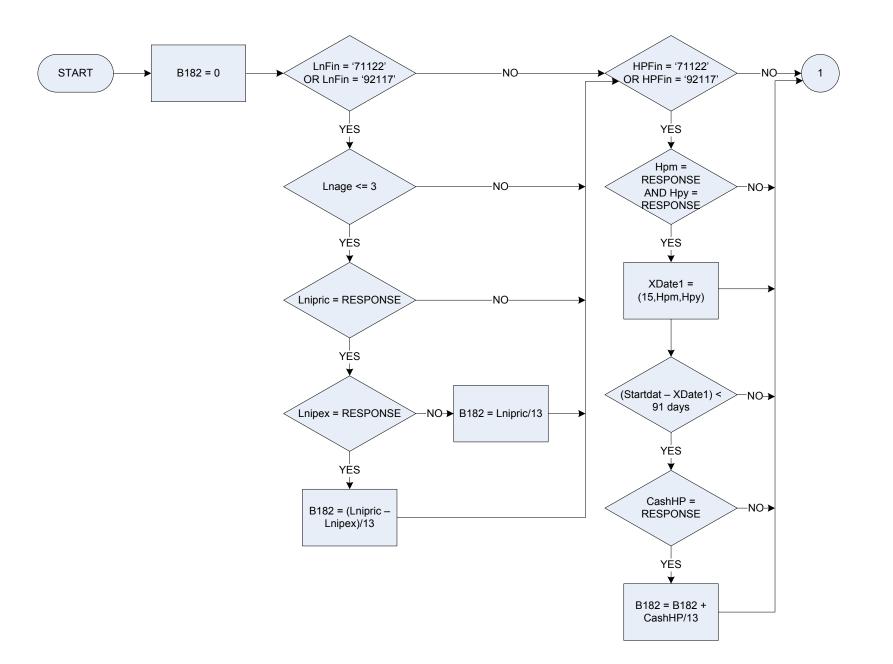

essions?                     |  |
| StriVal  | What is the insur                                                                    | red value of the structure?                                                |  |







### B175 – Electricity – amount paid in last account



Derived from EAcAmt to give a weekly amount (EAcAmt - Electricity: How much did the respondent pay last time, excluding rental of appliances, hire purchase, loans or regular DvEac maintenance charges?)

Derived from DWPElecF to give a weekly amount (DWPElecF - How much did the respondent contribute to the last payment?) Derived from DWPElecP to give a weekly amount (DWPElecP - How much did you contribute towards your last payment?) Dvdwpef

Dvdwpep









## (B182 – Credit purchase – net cost second hand vehicles)



## (B182 – Credit purchase – net cost second hand vehicles)





| CashHP   | Weekly equival                                                | ent value of the cash price                      |  |
|----------|---------------------------------------------------------------|--------------------------------------------------|--|
| HP2Fin   | 71122                                                         | Second hand car/van: Loan or HP                  |  |
|          | 92115                                                         | Purchase of second hand motor caravan – outright |  |
| Hpdatm   | In which month                                                | n did the respondent obtain the item or service? |  |
| Hpdaty   | In which year did the respondent obtain the item or service?  |