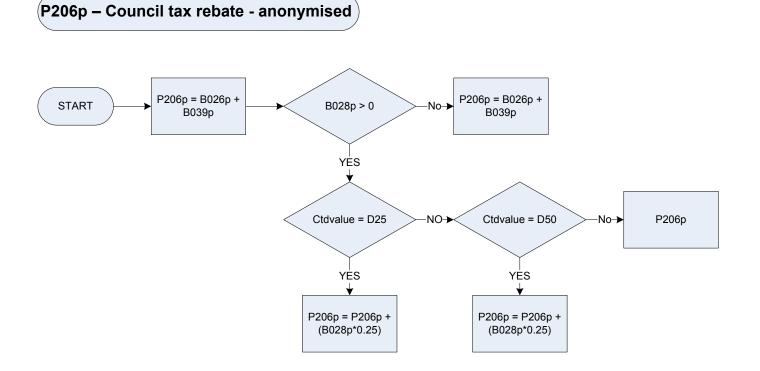

by household members (P071)

\*If more than one respondent makes pensions & superannuation contributions then these are all included in the total amount for Xp071h

## (P073h - Tax paid on bonuses - household



<u>KEY</u>

P073 Tax paid on bonuses (person level)

Xp073h \* Temporary variable used in calculations - The sum of all tax paid on bonuses by household members (P073)

\*If more than one respondent has paid tax on bonuses then these are both included in the total amount for Xp073h







## (P204 – Housing benefit for certified claimant



| KEY |  |
|-----|--|
|     |  |

B040Rates rebate deducted from last rates/rent – amountB047Rates rebate - lump sum refunds last yearB230Rent rebate - amount received inc non -sep rate rebateP203Income support currently received - household





 B026p
 Council tax – amount of discount for disabled

 B039p
 Council tax – amount of benefit/rebate weekly amount

 B028p
 Council tax – gross weekly amount payable

 CtdValue
 Was the respondent allowed: a 25% discount; or a 50% discount?

 D25
 25% discount

 D50
 or a 50% discount?



| <u>KEY</u> |                                                  |
|------------|--------------------------------------------------|
| B028u      | Council tax – gross weekly amount payable        |
| B026u      | Council tax - amount of discount for disabled    |
| Dvct2      | Derived from CTRebAmt - How much was allowed?    |
| Otabashas  | Mas representent allowed a 25% discount on a 50% |

- Was respondent allowed: a 25% discount; or a 50% discount? Ctdvalue
  - D25 a 25% discount D50
    - or a 50