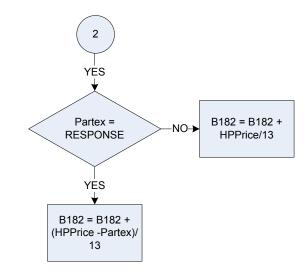

| red value of the structure?                                                |  |







### B175 – Electricity – amount paid in last account



Derived from EAcAmt to give a weekly amount (EAcAmt - Electricity: How much did the respondent pay last time, excluding rental of appliances, hire purchase, loans or regular DvEac maintenance charges?)

Derived from DWPElecF to give a weekly amount (DWPElecF - How much did the respondent contribute to the last payment?) Derived from DWPElecP to give a weekly amount (DWPElecP - How much did you contribute towards your last payment?) Dvdwpef

Dvdwpep









## (B182 – Credit purchase – net cost second hand vehicles)



## (B182 – Credit purchase – net cost second hand vehicles)





| CashHP   | Weekly equival                                                | ent value of the cash price                      |  |
|----------|---------------------------------------------------------------|--------------------------------------------------|--|
| HP2Fin   | 71122                                                         | Second hand car/van: Loan or HP                  |  |
|          | 92115                                                         | Purchase of second hand motor caravan – outright |  |
| Hpdatm   | In which month                                                | n did the respondent obtain the item or service? |  |
| Hpdaty   | In which year did the respondent obtain the item or service?  |                                                  |  |
| HPFin    |