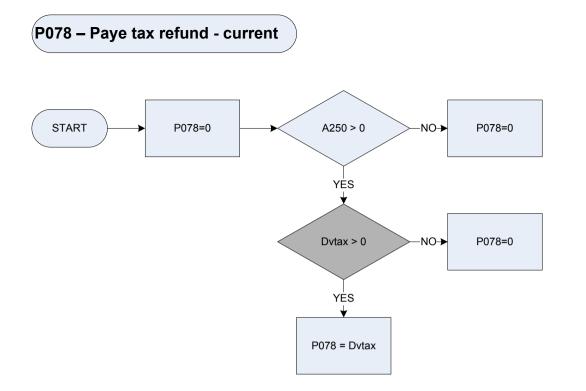

# (A250 – Main job – last pay was received in specified time period

| A250     | Main ich     | last new was received in specified time period                                                    |
|----------|--------------|---------------------------------------------------------------------------------------------------|
| A250     | -            | last pay was received in specified time period                                                    |
|          | 0            | Not recorded                                                                                      |
|          | 1            | Received                                                                                          |
| Anticpay | lf in new jo | b & not yet paid anticipated pay given                                                            |
|          | 1            | Anticipated pay to be given                                                                       |
|          | 2            | Others                                                                                            |
| РуРс     | How long of  | did LAST take home pay cover?                                                                     |
|          | 1            | Less than a week                                                                                  |
|          | 90           | Less than a week                                                                                  |
|          | 2            | 2 weeks                                                                                           |
|          | 3            | 3 weeks                                                                                           |
|          | 4            | 4 weeks                                                                                           |
|          | 5            | Calendar month                                                                                    |
|          | 7            | 2 calendar months                                                                                 |
|          | 8            | 8 times a year                                                                                    |
|          | 9            | 9 times a year                                                                                    |
|          | 10           | 10 times a year                                                                                   |
|          | 13           | 3 months/13 week                                                                                  |
|          | 26           | 6 months/26 weeks                                                                                 |
|          | 52           | l year, 12 months, 52 weeks                                                                       |
| Pydat    | Date last p  | aid (or expect to be paid) a wage or salary                                                       |
| Startdat |              | interview with this household was started                                                         |
| Храудар  |              | variable used in calculations - Number of days between last pay date and interview with household |