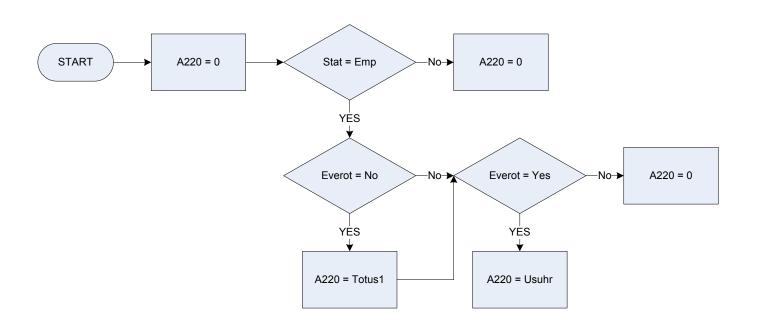

### (A220 – Usual weekly hours (excluding breaks & overtime)

| <u>KEY</u> |                     |                                                                                                         |
|------------|---------------------|---------------------------------------------------------------------------------------------------------|
| Stat       | Was resp<br>1<br>2  | bondent working as an employee or were they self-employed?<br>Employed<br>Self-employed                 |
| Everot     | Did respo<br>1<br>2 | ondent ever do any work which would be regarded as paid or unpaid overtime?<br>Yes<br>No                |
| Totus1     | How man             | y hours per week does the respondent usually work in their (main) job/business - excluding meal breaks? |
| Usuhr      | How man             | ny hours per week does the respondnet usually work - exlcuding meal breaks and overtime?                |