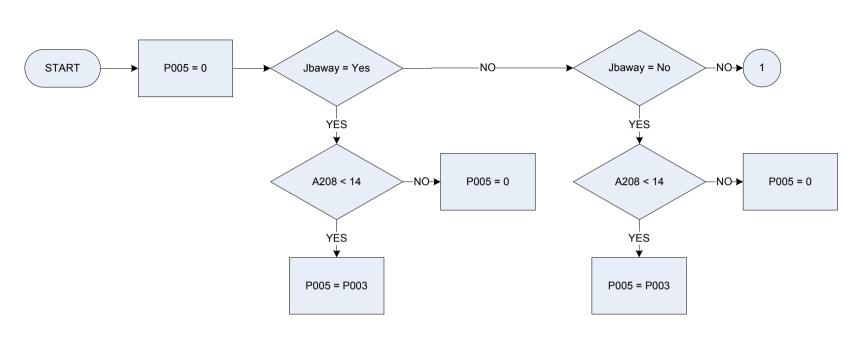

|
| Dvtax1   | Derived from PyTax to give a weekly amount - (Pay - Pytax- What was the amount deducted from wage/salary for income tax under PAYE?) |
| Dvuni    | Derived from UnDAmt to give a weekly amount- (Pay - UnDAmt: How much was deducted for union fees?)                                   |
| P001     | Take home pay, last time paid (main)                                                                                                 |
| PyDVPen  | Derived from PenDAmt to give a weekly amount- (Pay: How much was deducted for superannuation?)                                       |







P003

Main job – last pay received in specified time period *0 Not recorded 1 Received* Gross wage, salary last time paid (main)

# (P005 – Gross wage, salary last time paid (main – 13 weeks)





| A208                                                           | Number of weeks away from work           |                                                          |  |
|----------------------------------------------------------------|------------------------------------------|----------------------------------------------------------|--|
| Jbaway Did respondent have a job or business that they were aw |                                          | t have a job or business that they were away from?       |  |
|                                                                | Yes                                      | "Yes"                                                    |  |
|                                                                | No