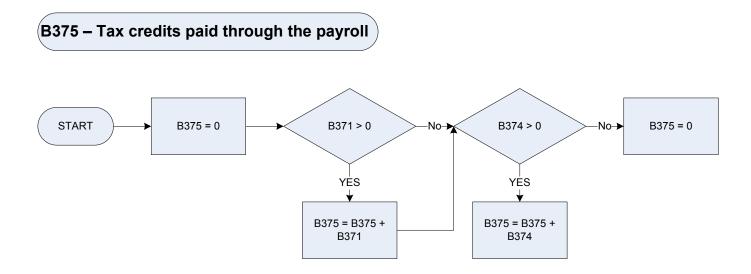

|                                    |

- B369 Child tax Credit last amount received as a benefit, excludes amounts where CTC and WTC are paid in combination
- B371 Working Tax Credit last amount received in pay
- B374 Child tax Credit last amount received in pay
- ComBAm Amount received last time.
- ComBWkComBAm Weekly amount.TxCredIs the respondent, at prese
  - Is the respondent, at present receiving any of these Tax Credit payments, in their own right: include any lump sum payments received in the last six months?
    - WTC Working Tax Credit (excluding any childcare tax credit)
      - CTC Child Tax Credit (including any childcare tax credit)
      - None None of these

B373 – Nat savings ordinary account – interest received





#### B378 – Stocks/shares etc – interest/dividends after tax





(B382 – Government training scheme – allowance received



#### B384 – Other unearned income – amount received



<u>KEY</u>

 Dvfcp
 Derived for FCPenAmt to give a weekly amount - (FCPenAmt - Other Income: How much have you received (in £) from a foreign currency pension in the last 12 months?)

 Dvroy
 Derived from RoyalAmt to give a weekly amount - (RoyalAmt - Other Income: How much has the respondent received in royalties in the last 12 months?)

 Dvslee
 Derived for SleepAmt to give a weekly amount - (SleepAmt - Other Income: How much have you received as income as a sleeping partner in the last 12 months?)

128

# (B386 – National Insurance contributions direct – amount paid







## B388 - Statutory sick pay - impu