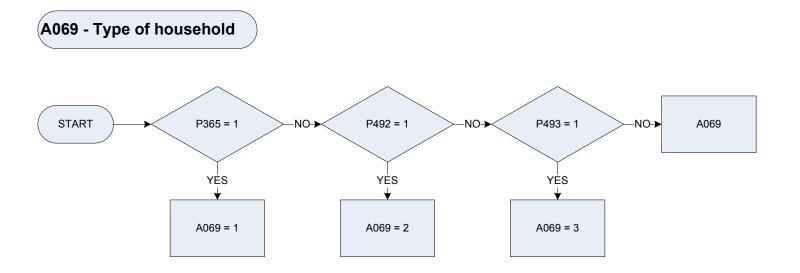

340 - 359.999 pw         24       360 - 379.999 pw         25       380 - 399.999 pw         26       400 - 424.999 pw         27       425 - 449.999 pw         28       450 - 474.999 pw         29       475 - 499.999 pw         30       500 - 524.999 pw         31       525 - 549.999 pw         32       550 - 574.999 pw         33       575 - 599.999 pw         34       600 - 624.999 pw | 39<br>40<br>41<br>42<br>43<br>44<br>45<br>46<br>47<br>48<br>49<br>50<br>Xa060 Tempo | 725 - 749.999 pw<br>750 - 774.999 pw<br>775 - 799.999 pw<br>800 - 824.999 pw<br>825 - 849.999 pw<br>850 - 874.999 pw<br>900 - 924.999 pw<br>905 - 949.999 pw<br>955 - 949.999 pw<br>975 - 999.999 pw<br>1000 or more<br>prary variable used in calculations - Gross normal inco |







30 Other households with children



KEY

| A069u | Type of ho<br>1<br>2<br>3            | usehold<br>Pensioner household<br>Index Household<br>Wealthy Household |
|-------|--------------------------------------|------------------------------------------------------------------------|
| P365u | Pensioner or non-pensioner household |                                                                        |
| P492u | Index household                      |                                                                        |
| P493u | Wealthy household                    |                                                                        |

A070 – Age of oldest person in household



### (A071 – Sex of oldest person in household



<u>KEY</u>

A071 Sex of oldest person in household

- 0 Not recorded
- *1 Highest age all