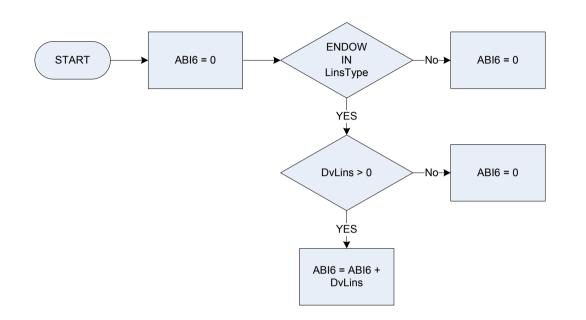

| Life Life (excluding fixed term) or death                                                                                                 |                                                                         |  |  |  |  |
|                    | Fixterm                                                                                                                                   | Fixed term life (including retirement policy, capital accumulation plan |  |  |  |  |
|                    | Other Other                                                                                                                               |                                                                         |  |  |  |  |

## (ABI6 – Endowment (including endowment savings plan)



<u>KEY</u>

| DvLins<br>LinsType | Derived from LinsAmt to give a weekly amount – (LinsAmt - Other Insurance: How much was the last payment?)<br>Life insurance: Type of policy |                                              |  |  |  |  |
|--------------------|----------------------------------------------------------------------------------------------------------------------------------------------|----------------------------------------------|--|--|--|--|
|                    | Annuity Annuity                                                                                                                              |                                              |  |  |  |  |
|                    | Endow