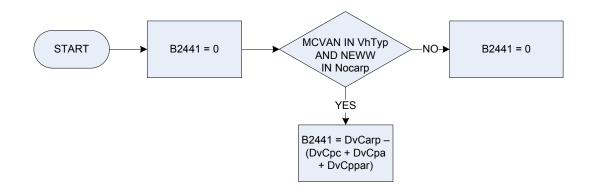

|
|                             | Uni                                               | University                                                                                                                                                                                                                                                                            |
|                             | Other                                             | Other                                                                                                                                                                                                                                                                                 |







#### (B2441 – Vehicle cost of new motor caravan outright



| <u>KEY</u> |                                                                                                                                                                       |        |                                                                                  |
|------------|-----------------------------------------------------------------------------------------------------------------------------------------------------------------------|--------|----------------------------------------------------------------------------------|
| DvCarp     | Derived from Carpamt to give a weekly amount – (Carpamt – Vehicles: How much was the cash price<br>of this vehicle, BEFORE taking off any part exchange or trade-in?) | VhTyp  | ls the vehicle:<br><b>Car</b> a car,