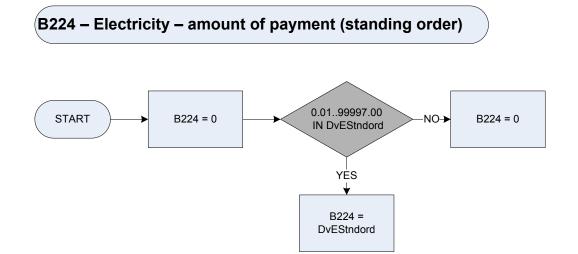

|
|          | Before83                                                    | March 1983 or before                                                                                                                 |
|          | After83                                                     | April 1983 or after                                                                                                                  |

#### B216 – Bus + tube and/or rail season



 DvSea
 Derived from SeasVal to give a weekly amount – (SeasVal – Season Tickets: How much did the respondent pay for their season ticket?)

 SeasCod
 Expenditure Code: Season tickets

 SeasFin
 Expenditure Code: Season tickets

 73511
 Combined fare season tickets









#### B219 - Water travel season ticket









## (B229 – Medical insurance – total amount premium



| DvMins                                                                                                                                                                                                  | Derived from MinsAmt to give a weekly amount - (MinsAmt - Other Insurance: How much was the last payment?) |                                                                                              |
|---------------------------------------------------------------------------------------------------------------------------------------------------------------------------------------------------------|------------------------------------------------------------------------------------------------------------|---------------------