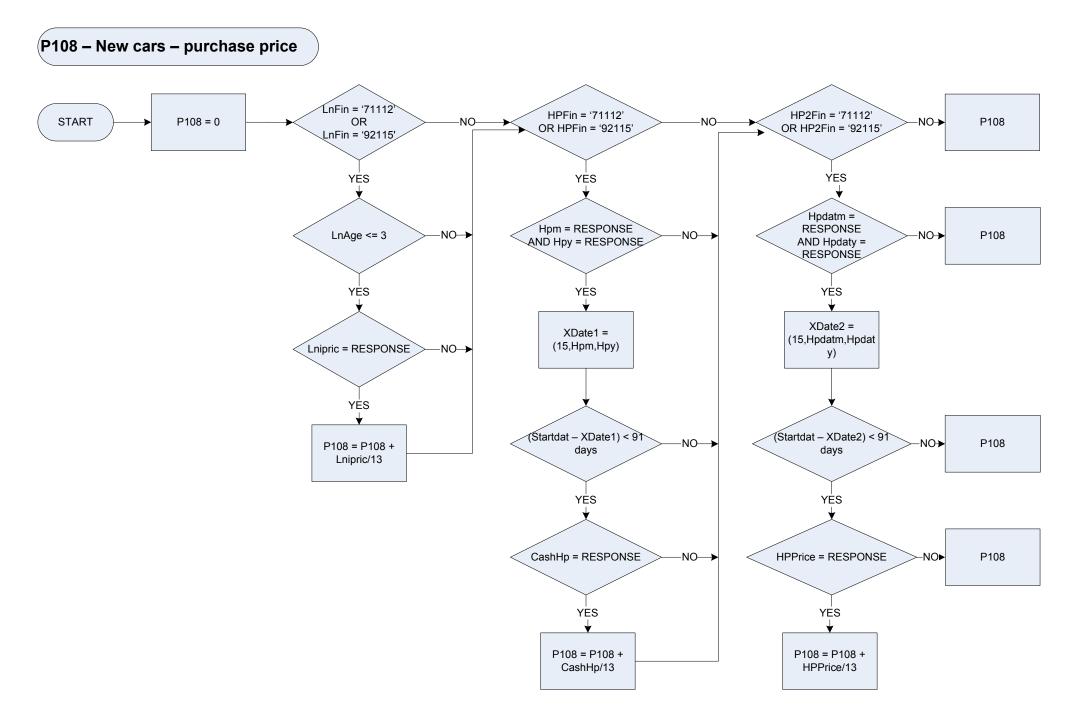

|                                                                                               |
| LoneRun  | Lone Parent's benefit                                                                                |                                                                                               |
| ReturnWk | Return to work payme                                                                                 | nt                                                                                            |
| Wrksrch  | Work search premium                                                                                  |                                                                                               |







# P108 – New cars – purchase price

| CashHP<br>HP2Fin = 71112<br>HP2Fin = 92115<br>Hpdatm<br>Hpdaty<br>HPFin<br>HpPrice<br>HpPrice<br>HpPsn<br>Hpy<br>LnAge<br>LnFin = 71112<br>LnFin = 92115<br>Lnipex | Weekly equivalent value of the cash price<br>Hire purchase (HP)expenditure code: Loan/HP purchase of new car/van<br>Hire purchase (HP) expenditure code: Loan/HP purchase of new motor caravan<br>Hire Purchase: In which month did respondent obtain the item or service?<br>Hire Purchase: In which year did respondent obtain the item or service?<br>Hire Purchase: In which month did respondent obtain the item or service?<br>Hire Purchase: In which month did respondent obtain the item or service?<br>Hire Purchase: In which month did respondent obtain the item or service?<br>Hire Purchase: Who ent