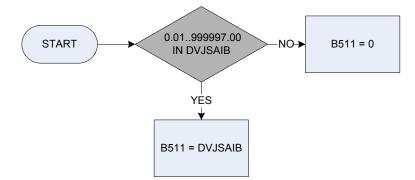

### (A300 – Jobseeker's Allowance (contribution based) - number of weeks received

| Ben2Q  | Is the respondent,<br>JSA                                                                   | at present receiving any of these benefits in their own right - that is, where they are the named recipient?<br>Jobseeker's Allowance(JSA) |  |
|--------|---------------------------------------------------------------------------------------------|--------------------------------------------------------------------------------------------------------------------------------------------|--|
|        | PC                                                                                          | Pension Credit                                                                                                                             |  |
|        | IncSupp                                                                                     | Income Support                                                                                                                             |  |
|        | IncapBen                                                                                    | Incapacity Benefit                                                                                                                         |  |
|        | ESA                                                                                         | Employment and Support Allowance                                                                                                           |  |
|        | MatAllw                                                                                     | Maternity Allowance                                                                                                                        |  |
|        | IndDisab                                                                                    | Industrial Injury Disablement Benefit                                                                                                      |  |
|        | None                                                                                        | None of these                                                                                                                              |  |
| JSAChk | There are two types of Jobseeker's Allowance. Is the Allowance the respondent has received: |                                                                                                                                            |  |
|        | JSACon                                                                                      | Contributory, that is based on their N.I. contributions,                                                                                   |  |
|        | JSAIB                                                                                       | Income-based, that is based on an assessment of their income?                                                                              |  |
| NumWks | Number of weeks in last 12 months respondent received Jobseeker's Allowance                 |                                                                                                                                            |  |