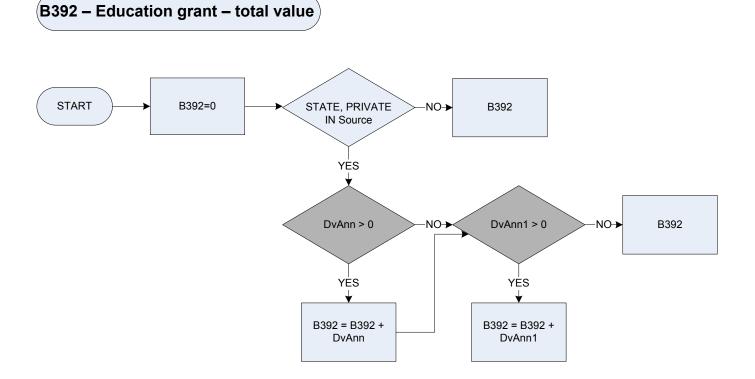

Dvsetax  | Derived from SeTaxAmt to give a weekly amount – (SeTaxAmt – Self Employment: How much did the respondent pay altogether in the last 12 months?)  |
| Dvtaxd   | Derived from TaxDAmt to give a weekly amount - (TaxDAmt - Self Employment: How much income tax was deducted last time?)                          |
| Setax    | (Apart from tax deducted at source) Has the respondent made any (other) income tax payments relating to this job/business in the last 12 months? |
|          | 1 Yes                                                                                                                                            |
|          | 2 No                                                                                                                                             |



 

 KEY

 DvAnn
 Derived from AnnVal to give a weekly amount – (AnnVal – Education: What is the current annual value of the grant?)

 DvAnn1
 Derived from AnnVal to give a weekly amount – (AnnVal – Education: What is the current annual value of the grant?)

 Source
 What is the source of the grant: State

 Private
 "State" Private

 Overseas
 "or Overseas"





XMasBon

In the 12 months since (Date) has the respondent received a state Christmas bonus?

1 Yes

**2** No



DvChi1

Derived from ChdAmt to give a weekly amount – (ChdAmt - Children's Income: How much in total has been received from these sources in the last 12 months?) (Sources: A spare time job; child's bank/building society/savings account; income from National Savings investments; interest or dividends from gilts, stocks or