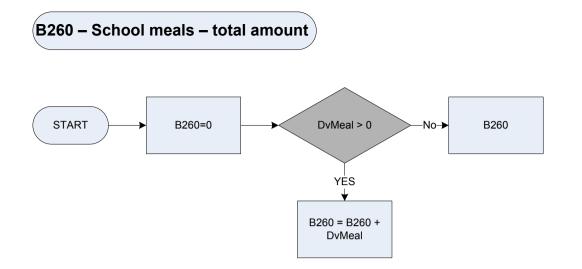

|                 |  |
|                           | mcycle                                                                                                                                                                                                                                                                              | a motor cycle   |  |
|                           | mcvan                                                                                                                                                                                                                                                                               | a motor caravan |  |

other or some other motor vehicle?





(B260c – School meals – total amount paid last week



CB1212c Expenditure code: School dinners





B260School meals – total amountXb260t\_1Temporary variable used in calculations - Expenditure Code CB1212c: School dinnerXb260t\_2Temporary variable used in calculations –



WfMkMan

# B265 – Maintenance allowance expenditure START B265=0 SepDv > 0 No B265=0 YES B265 = B265 + SepDv





| B273 – Moving house |                 |  |  |  |
|---------------------|-----------------|--|--|--|
| START               | B273 = Dvamtr - |  |  |  |

DvBxr

Derived from He3Amt to give a weekly amount – (He3Amt – Moving House: In the last 12 months, how much in total did the respondent pay, excluding any interest paid on loans?) Derived from He3Bam to give a weekly amount – (He3Bam – Moving House: How