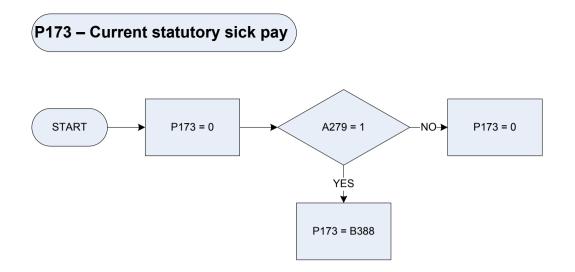

|



# (P109 – Second hand cars – purchase price

| n<br>caravan |
|--------------|
| n<br>cara    |



# (P110 – Second hand cars – purchase price



B388

#### P175 – Social security benefits received by employees away from work without pay for more than 2 weeks



| VEV |  |
|-----|--|
| NEI |  |
|     |  |

- A200 Employment status = Employee
- A208 Number of weeks away from work
- A240 Maternity allowance receiving at present
- B341 Maternity allowance amount received
- P010GTP allowance currentP024Job Seekers Allowance –
- P024
   Job Seekers Allowance current

   P025
   Income support amount received
- P026 Incapacity benefit amount received at present
- P173 Current statutory sick pay

### (P177 – Pension gross income, less Tax & NI



- <u>KEY</u>
- P029
- P051
- P063
- NI contributions paid by non-employees Total personal gross income (normal) NI employees contribution, 13 week rule Income tax, payments less refunds (13 week