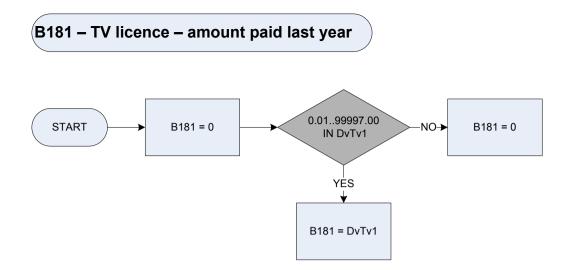

| or furniture and contents and/or personal possessions?                     |  |
| StriVal  | What is the insur                                                                    | red value of the structure?                                                |  |







### B175 – Electricity – amount paid in last account



Derived from EAcAmt to give a weekly amount (EAcAmt - Electricity: How much did the respondent pay last time, excluding rental of appliances, hire purchase, loans or regular DvEac maintenance charges?)

Derived from DWPElecF to give a weekly amount (DWPElecF - How much did the respondent contribute to the last payment?) Derived from DWPElecP to give a weekly amount (DWPElecP - How much did you contribute towards your last payment?) Dvdwpef

Dvdwpep









## (B182 – Credit purchase – net cost second hand vehicles)



## (B182 – Credit purchase – net cost second hand vehicles)





| CashHP   | Weekly equival                                                | ent value of the cash price                      |  |
|----------|---------------------------------------------------------------|--------------------------------------------------|--|
| HP2Fin   | 71122                                                         | Second hand car/van: Loan or HP                  |  |
|          | 92115                                                         | Purchase of second hand motor caravan – outright |  |
| Hpdatm   | In which month                                                | n did the respondent obtain the item or service? |  |
| Hpdaty   | In