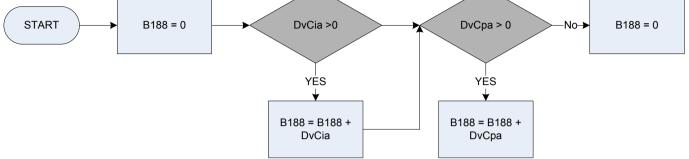

|  |
| LnFin    | 71112                                                        | New car/van: Loan or HP                          |  |
|          | 92117                                                        | Purchase of second hand motor caravan – outright |  |
| Lnipex   | How much was allowed in part exchange?                       |                                                  |  |
| Lnipric  | Total cash price                                             |                                                  |  |
| Partex   | How much was allowed in part exchange?                       |                                                  |  |
| Startdat | Date of interview                                            | N                                                |  |







**DvCia** Derived from CIAmt to give a weekly amount – (*CIAmt* – *Vehicles: How much was the respondent's last payment?*)

Dvcpa Derived from CPInsAmt to give a weekly amount - (CPInsAmt - Vehicles: How much was included for vehicle insurance?)

## (B191 – Rent for TV | Satellite | VCR – weekly amount



<u>KEY</u> DvTv

 DvTv
 Derived from TVPayAmt to give a weekly amount – (TVPayAmt – Rental/Subscription: How much did the respondent pay last time?)

 TvType
 How does the respondent get television on their main set in their home?

 Aerial
 A normal aerial on the TV set, attic or roof

 Satell
 A Sky satellite dish

 Cable
 A connection made by cable TV company

 BroadB
 Through a telephone line connection / broadband

 PComp
 Only from a personal computer

 DKnow
 Don't know

## (B192