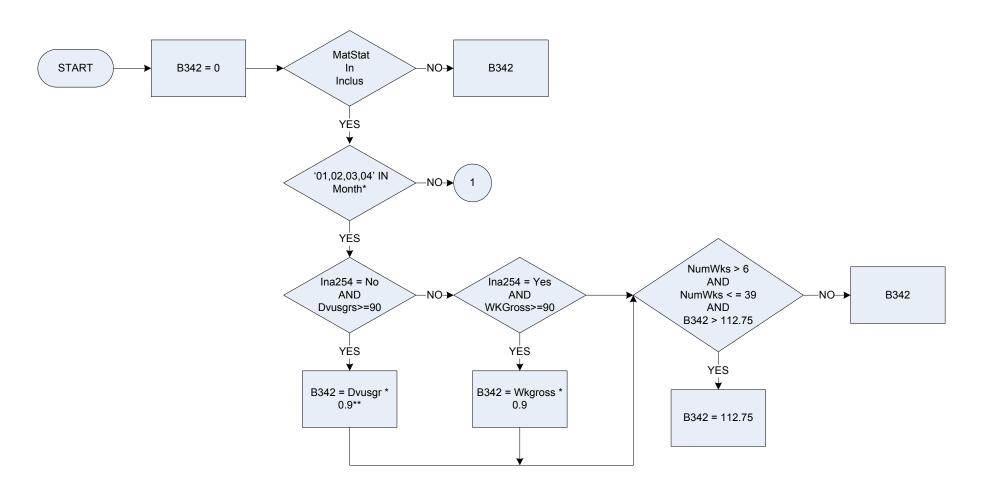

### A254 – Last take home pay – normal/not normal amount

- A254 Last take home pay is this the amount usually received by respondent?
  - 0 Not recorded
  - 1 Normal
  - 2 Not normal
- INA254 Was the last take home pay the amount the respondent usually receives?
  - 1 Yes
  - **2** No
  - 3 No usual amount