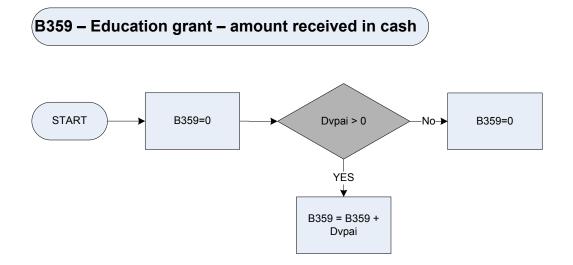

Allowances: How much did the respondent receive last time?) Is the respondent receiving this allowance at present? Yes

1 2

No

#### (B352 – Regular allowances from outside household: spouse/non spouse



#### B353 – Season ticket – rail/tube – total net amount



DvSeaDerived from SeasVal to give a weekly amount - (SeasVal - Season Ticket: How much was paid for it?)SeasCodSeason tickets: Expenditure Code - Rail and tube season ticketsSeasFinSeason tickets: Expenditure Code - Rail and tube season tickets





B354=0

<u>KEY</u>

DvSeaDerived from SeasVal to give a weekly amount - (SeasVal - Season Ticket: How much did the respondent pay for it?)SeasCodSeason Tickets: Expenditure Code - Bus and coach season ticketsSeasFinSeason Tickets: Expenditure Code - Bus and coach season tickets







### (B360 – Rent from property – amount received



DvRen

# B361 – Education grant – total value less cash received



| Dvann  | Derived from AnnVal to give a weekly amount – (AnnVal - Education: What is the current annual value of the grant?)                  |
|--------|-------------------------------------------------------------------------------------------------------------------------------------|
| Dvann1 | Derived from AnnFees to give a weekly amount – (AnnFees - Education: What is the current annual value of the grant including fees?) |
| Dvpai  | Derived from PaidDir to give a weekly amount – (PaidDir - Education: How much of the grant is paid direct to [name]?)               |
| Source | Source of the grant: State, Pension