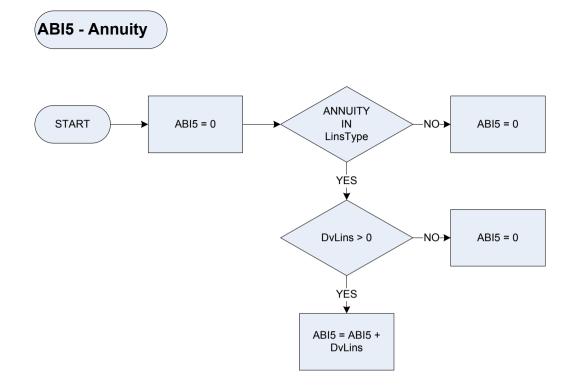

|  |  |  |
|----------|-----------------------------------|------------------------------------------------------------------------------------------------|--|--|--|
|          | Mprem                             | Private medical insurance schemes (e.g. BUPA, HCS, PPA, PPP, WPA)                              |  |  |  |
|          | Perm                              | Permanent health insurance (PHI)                                                               |  |  |  |
|          | Other                             | Other including personal accident, critical illness cover, friendly society sickness insurance |  |  |  |
| DvMins   | Derived from MinsAn               | nt to give a weekly amount – (MinsAmt - Other Insurance: How much was the last payment?)       |  |  |  |



| DvLins<br>LinsType | Derived from Linsamt to give a weekly amount – (Linsamt - Other Insurance: How much was the last payment?) Life insurance: Type of policy |                                                                         |  |  |  |  |
|--------------------|-------------------------------------------------------------------------------------------------------------------------------------------|-------------------------------------------------------------------------|--|--|--|--|
|                    | Annuity Annuity                                                                                                                           |                                                                         |  |  |  |  |
|                    | Endow Endowment (including e