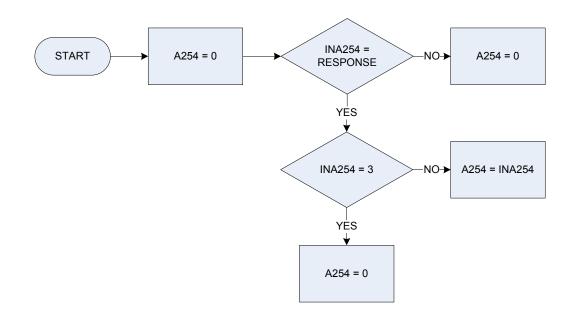

### A254 – Last take home pay – normal/not normal amount

- A254 Last take home pay is this the amount usually received by respondent?
  - 0 Not recorded
  - 1 Normal
  - 2 Not normal
- INA254 Was the last take home pay the amount the respondent usually receives?
  - 1 Yes
  - **2** No
  - 3 No usual amount