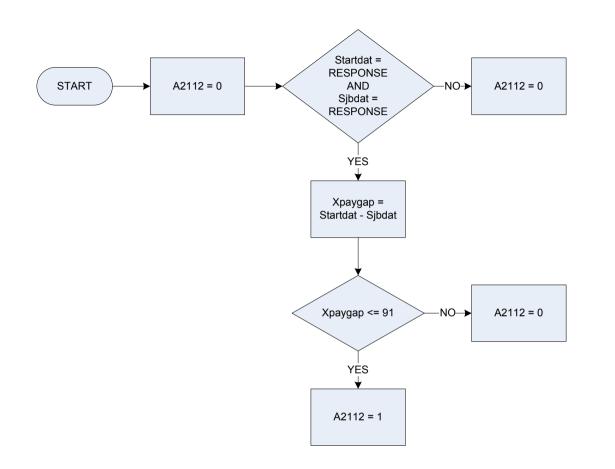

#### <u>KEY</u>

| Dtjbl    | When did respor    | ident leave their last PAID job?                                                                         |
|----------|--------------------|----------------------------------------------------------------------------------------------------------|
| EmpStat1 | In that job, are/w | ere you working as: an employee; or self-employed?                                                       |
|          | 1                  | An employee                                                                                              |
|          | 2                  | Self-employed                                                                                            |
| Everwk   | Has the respond    | ent ever had a paid job, apart from casual or holiday work?                                              |
|          | 1                  | "Yes"                                                                                                    |
|          | 2                  | "No"                                                                                                     |
| JBAway   | Did the responde   | ent have a job or business that they were away from?                                                     |
|          | Yes                | Yes                                                                                                      |
|          | No                 | No                                                                                                       |
|          | Waiting            | Waiting to take up a new job/business already obtained                                                   |
| Pydat    | On what date wa    | as the respondent last paid a wage or salary? (On what date do they expect to be paid a wage or salary?) |
| RedStat  | Was the respond    | lent working as an employee or self employed                                                             |
|          | Emp                | "working as an employee"                                                                                 |
|          | Selfemp            | "self-employed"                                                                                          |
| Startdat | Date when interv   | view with this household was started                                                                     |

# (A250 – Main job – last pay was received in specified time period

| A250     | Main ich     | last new was received in specified time period                                                    |
|----------|--------------|---------------------------------------------------------------------------------------------------|
| A250     | -            | last pay was received in specified time period                                                    |
|          | 0            | Not recorded                                                                                      |
|          | 1            | Received                                                                                          |
| Anticpay | lf in new jo | b & not yet paid anticipated pay given                                                            |
|          | 1            | Anticipated pay to be given                                                                       |
|          | 2            | Others                                                                                            |
| РуРс     | How long of  | did LAST take home pay cover?                                                                     |
|          | 1            | Less than a week                                                                                  |
|          | 90           | Less than a week                                                                                  |
|          | 2            | 2 weeks                                                                                           |
|          | 3            | 3 weeks                                                                                           |
|          | 4            | 4 weeks                                                                                           |
|          | 5            | Calendar month                                                                                    |
|          | 7            | 2 calendar months                                                                                 |
|          | 8            | 8 times a year                                                                                    |
|          | 9            | 9 times a year                                                                                    |
|          | 10           | 10 times a year                                                                                   |
|          | 13           | 3 months/13 week                                                                                  |
|          | 26           | 6 months/26 weeks                                                                                 |
|          | 52           | l year, 12 months, 52 weeks                                                                       |
| Pydat    | Date last p  | aid (or expect to be paid) a wage or salary                                                       |
| Startdat |              | interview with this household was started                                                         |
| Храудар  |              | variable used in calculations - Number of days between last pay date and interview with household |