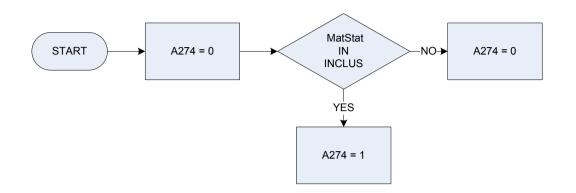

# A274 – Statutory maternity pay – received at present

| VEV |
|-----|
| NEI |
|     |

| A274 |
|------|
|------|

| A274   | Statutory maternity pa  | y received at pres                                |
|--------|-------------------------|---------------------------------------------------|
|        | 0                       | Not applicable                                    |
|        | 1                       | Receiving at present                              |
| INCLUS | Did the respondent's la | ast wage/salary include any of these items?       |
|        | StatSick                | Statutory Sick Pay                                |
|        | MatStat                 | Statutory Maternity Pay                           |
|        | PatStat                 | Statutory Paternity Pay                           |
|        | AdopStat                | Statutory Adoption Pay                            |
|        | TaxRefnd                | Income Tax Refund                                 |
|        | MileAllw                | Mileage Allowance or fixed allowance for motoring |
|        | MotExpen                | Motoring Expenses Refund                          |
|        | None                    | None of these                                     |