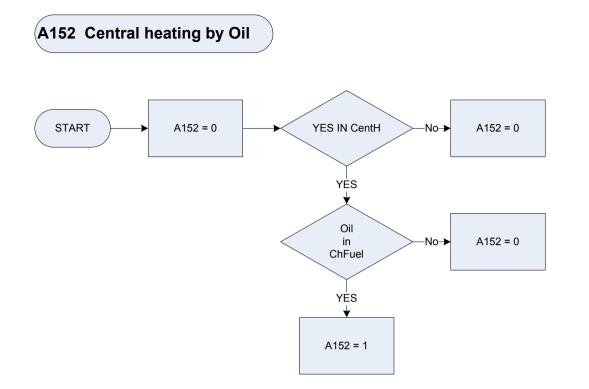

| Electricity,         |
|        | Maingas                                                                                     | Mains Gas            |
|        | Solid                                                                                       | Solid fuel           |
|        | Oil                                                                                         | Oil                  |
|        | Solfuel                                                                                     | Solid fuel and oil   |
|        | BottGas                                                                                     | Bottled (Tanked) gas |
|        | Other                                                                                       | Other                |



| CentH  | Does the respondent    | Does the respondent have central heating, including storage heaters, in this accommodation? |  |
|--------|------------------------|---------------------------------------------------------------------------------------------|--|
|        | 1                      | Yes                                                                                         |  |
|        | 2                      | No                                                                                          |  |
| ChFuel | What fuel does it use? | 2                                                                                           |  |
|        | Elec                   | Electricity                                                                                 |  |