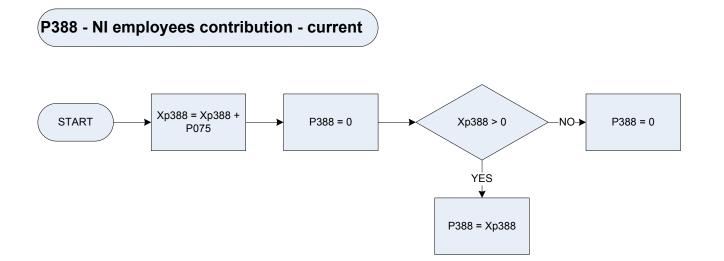

|
| 1 Yes                                                                                        |
| Pensioner income (DE definition)                                                             |
| Rent   rate   council tax rebate or allowance                                                |
| Gross normal weekly household income                                                         |
| Temporary variable used in calculations -Pensioner income (DE definition) – unanonymised     |
| Temporary variable used in calculations -Pensioner or non-pensioner household - unanonymised |
|                                                                                              |

| 5 | 7 | 2 |
|---|---|---|
| 0 |   | ~ |



### (P389 - Normal weekly disposable household income



P177 Xp389b Personal gross income, less tax & National Insurance (person level) Temporary variable used in calculations -The sum of all personal gross incomes, less tax and NI, received by household members (P177)

# (P390 - Income tax paid by employees under PAYE



P077Paye tax deduction - current (person level)Xp390Temporary variable used in calculations - The sum of all paye tax deductions made for household members (P077)





(P392 - Income tax, payments less refunds



P079 Xp392

Income tax payments less refunds (person level) Temporary variable used in calculations - The sum of all income tax payments less refunds made by household members (P079)

#### (P425 - Main source of household income – code





| <u>KEY</u> |