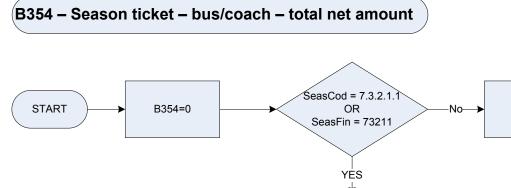

| a payment from a trust or covenant                         |  |

# (B351 – Regular allowances from outside household



# B351a – Regular allowances from outside household received at present



<u>KEY</u>

AllDval Allpres Derived from AllRecAm to give a weekly amount – (AllRecAm - Allowances: How much did the respondent receive last time?) Is the respondent receiving this allowance at present? Yes

1 2

No

#### (B352 – Regular allowances from outside household: spouse/non spouse



#### B353 – Season ticket – rail/tube – total net amount



DvSeaDerived from SeasVal to give a weekly amount - (SeasVal - Season Ticket: How much was paid for it?)SeasCodSeason tickets: Expenditure Code - Rail and tube season ticketsSeasFinSeason tickets: Expenditure Code - Rail and tube season tickets





B354=0

<u>KEY</u>

DvSeaDerived from SeasVal to give a weekly amount - (SeasVal - Season Ticket: How much did the respondent pay for it?)SeasCodSeason Tickets: Expenditure Code - Bus and coach season ticketsSeasFinSeason Tickets: Expenditure Code - Bus and coach season tickets







### (B360 – Rent from property – amount received



DvRen

# B361 – Education grant – total value less cash received



| Dvann  | Derived from AnnVal to give a weekly amount – (AnnVal - Education: What is the current annual value of the grant?)                  |
|--------|-------------------------------------------------------------------------------------------------------------------------------------|
| Dvann1 | Derived from AnnFees to give a weekly amount – (AnnFees - Education: What is the current