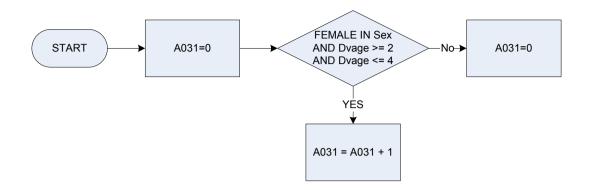

|
| Xwkgross | Gross pay - amount                                                                                                                                                                                          |

# **Section Three:**

## Flowcharts - Household level



<u>KEY</u>

Dvage Sex









| Derived from | Birth and Agelf - Age for whole sample |
|--------------|----------------------------------------|
| Sex          |                                        |
| 1            | Male                                   |
| 2            | Female                                 |













<u>KEY</u>

Dvage Sex













| Derived fr<br>Sex | om Birth and Agelf - Age for whole sample |  |
|-------------------|-------------------------------------------|--|
| 1                 | Male                                      |  |
| 2                 | Female                                    |  |











| Derived from<br>Sex | n Birth and Agelf - Age for whole sample |
|---------------------|------------------------------------------|
| 1                   | Male                                     |
| 2                   | Female                                   |

## A035 – No of female adults – age 60 but under 65



<u>KEY</u>

Dvage Sex

## A036 – No of female adults – age 65 but under 70



<u>KEY</u>

Dvage Sex





## (A041 – Number of children age 2 and under 5



## (A042 – Number of children a