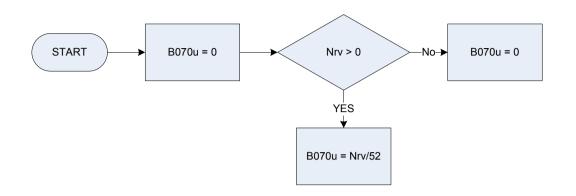

|
| Mntchg                       | Compulsory or regular maintenance charges                                                                                                       |
| Othchg                       | Any other regular payments                                                                                                                      |
| Sitchg                       | Site rent (caravans)                                                                                                                            |
| Srvchg                       | Service charge                                                                                                                                  |

# B070u – Rateable value for part of dwelling occupied





NIRate





| ChiDVAm | Derived from CHIAmt to give a weekly amount – (CHIAmt – Central Heating: In the last 12 months, how much in total did the respondent pay, excluding any interest paid on loans?) |                 |  |
|---------|----------------------------------------------------------------------------------------------------------------------------------------------------------------------------------|-----------------|--|
| ChiDVBx | Derived from CHIBAmt to give a weekly amount – (CHIBAmt – Central Heating: How much was/will be reclaimed?)                                                                      |                 |  |
| Chiwhe  | Was this work carried out at respondent's: