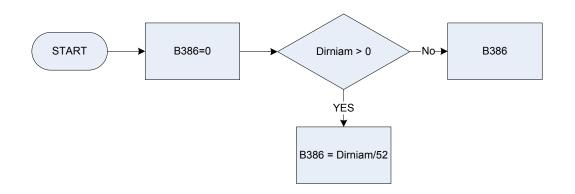

ordinary account – interest received





#### B378 – Stocks/shares etc – interest/dividends after tax





(B382 – Government training scheme – allowance received



#### B384 – Other unearned income – amount received



<u>KEY</u>

 Dvfcp
 Derived for FCPenAmt to give a weekly amount - (FCPenAmt - Other Income: How much have you received (in £) from a foreign currency pension in the last 12 months?)

 Dvroy
 Derived from RoyalAmt to give a weekly amount - (RoyalAmt - Other Income: How much has the respondent received in royalties in the last 12 months?)

 Dvslee
 Derived for SleepAmt to give a weekly amount - (SleepAmt - Other Income: How much have you received as income as a sleeping partner in the last 12 months?)

128

# (B386 – National Insurance contributions direct – amount paid







## B388 - Statutory sick pay - imputed gross amount



## (B388 - Statutory sick pay - imputed gross amount



#### <u>KEY</u>

\* Respondents in January, February, March or April samples are routed differently due to the the changes made for the new financial year

| Dvusgr  | Derived from Us                        | sGroPay to give a weekly amount - (UsGroPay - Pay: What do/did you usually receive each time you are/were paid, BEFORE all deduction?) |  |  |
|---------|----------------------------------------|----------------------------------------------------------------------------------------------------------------------------------------|--|--|
| Ina254  | Usual amount received in take home pay |