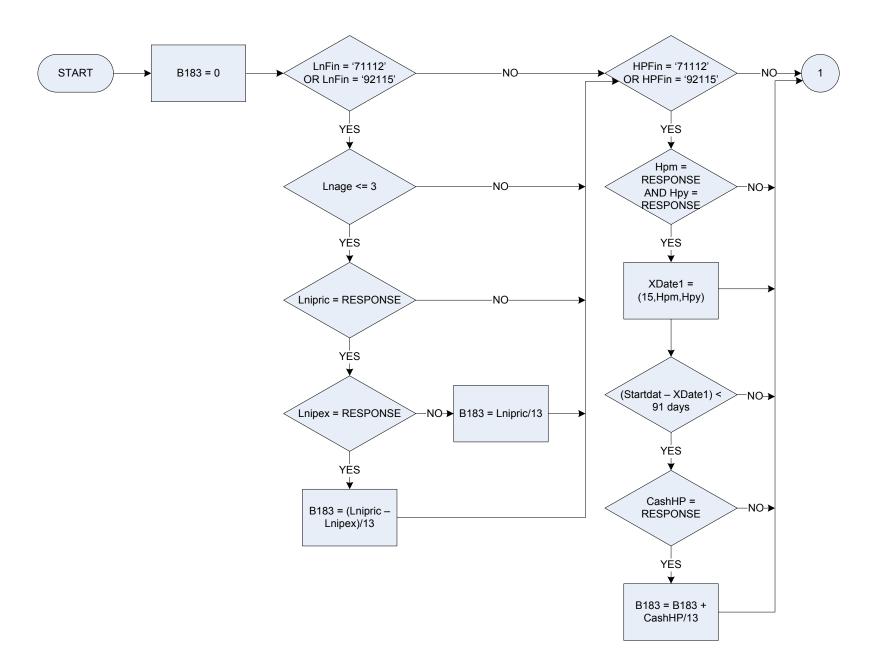

| Purchase of second hand motor caravan – outright |  |
| Lnipex   | How much was allowed in part exchange?                        |                                                  |  |
| Lnipric  | Total cash price                                              |                                                  |  |
| Partex   | How much was allowed in part exchange?                        |                                                  |  |
| Startdat | Date of intervie                                              | W                                                |  |
|          |                                                               |                                                  |  |

## (B183 – Credit purchase – net cost second hand vehicles)



## (B183 – Credit purchase – net cost second hand vehicles)





| CashHP   | , ,                                                          | ent value of the cash price                      |  |
|----------|--------------------------------------------------------------|--------------------------------------------------|--|
| HP2Fin   | 71112                                                        | New car/van: Loan or HP                          |  |
|          | 92115                                                        | Purchase of new motor caravan – outright         |  |
| Hpdatm   | In which month                                               | did the respondent obtain the item or service?   |  |
| Hpdaty   | In which year di                                             | id the