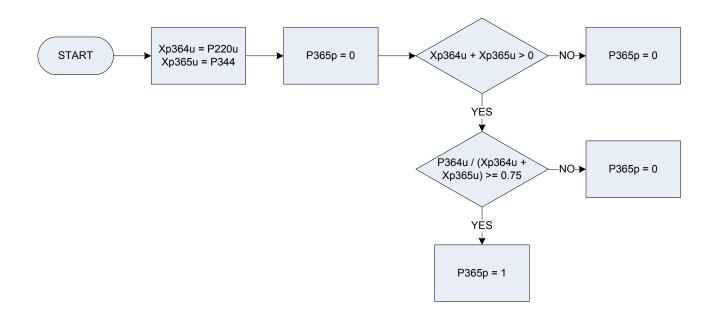

|
|        | 1 Yes                                                                                         |
| P364p  | Pensioner income (DE definition)                                                              |
| P220p  | Rent   rate   council tax rebate or allowance                                                 |
| P344   | Gross normal weekly household income                                                          |
| Хр364р | Temporary variable used in calculations - Pensioner income (DE definition) – anonymised       |
| Xp365u | Temporary variable used in calculations - Pensioner or non-pensioner household - unanonymised |

## (P365u - Pensioner or non-pensioner household - unanonymised



| Pensioner or non-pensioner household                                                         |
|----------------------------------------------------------------------------------------------|
| 0 No                                                                                         |
| 1 Yes                                                                                        |
| Pensioner income (DE definition)                                                             |
| Rent   rate   council tax rebate or allowance                                                |
| Gross normal weekly household income                                                         |
| Temporary variable used in calculations -Pensioner income (DE definition) – unanonymised     |
| Temporary variable u