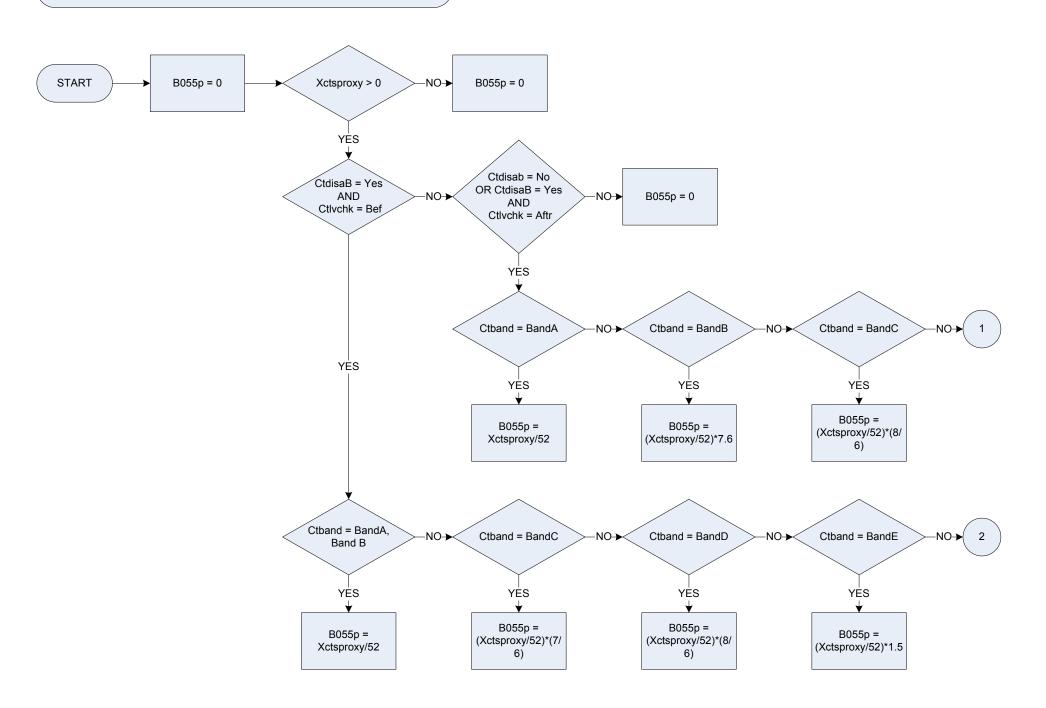

scount?                                                                     |

# (B054u – Council water charge after status discount)



| <u>KEY</u> |                                                                                                                    |
|------------|--------------------------------------------------------------------------------------------------------------------|
| B052u      | Council water tax – basic weekly amount payable                                                                    |
| Ctdisc     | Was the respondent allowed a status discount of 25% or 50% for any of the reasons shown on this card?<br>Yes<br>No |
| Ctdvalue   | Was the respondent you allowed a 25% discount; or a 50% discount?D25a 25% discountD50or a 50% discount?            |





#### (B055p – Council sewerage tax - basic weekly amount )



| CTBand  | Which Council 1 | Which Council Tax band the accommodation is in?                                         |               | Is this the band: after this lower valuation; or before it? |
|---------|-----------------|-----------------------------------------------------------------------------------------|---------------|-------------------------------------------------------------|
|         | BandA           | Band A                                                                                  | CTLVchk       | 1 After                                                     |
|         | BandB           | Band B                                                                                  |               | 2 Befo