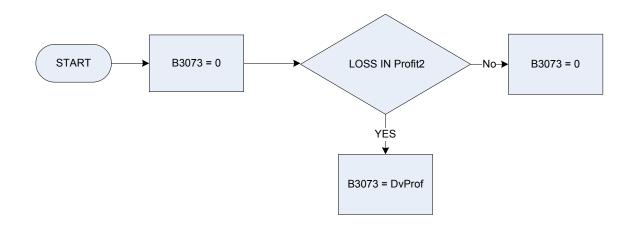

-------------------------------------------------------------------------------------------------------------------------------------------|-----|
| DvProf             | Derived from Profit to give a weekly amount - (Profit - Self-Employment: What was the profit/loss amount                                                           | t?) |
| JobBus             | Does the respondent think of themselves as having a job or a business?         Job         Job         Bus       A business         Neither       Neither of these |     |
| Profit1<br>Profit2 | Self-Employment: profit/loss amount<br>Self-Employment: Did the answer in Profit1 refer to profit or loss?                                                         |     |

# (B3073 – Second subsidiary job: self employed - amount of net loss



| <u>KEY</u>       |                                                                        |                                                                                               |
|------------------|------------------------------------------------------------------------|-----------------------------------------------------------------------------------------------|
| DvProf<br>JobBus |                                                                        | Profit to give a weekly amount – (Profit - Self-Employment: What was the profit/loss amount?) |
| JODBUS           | Does the respondent think of themselves as having a job or a business? |                                                                                               |
|                  | Bus