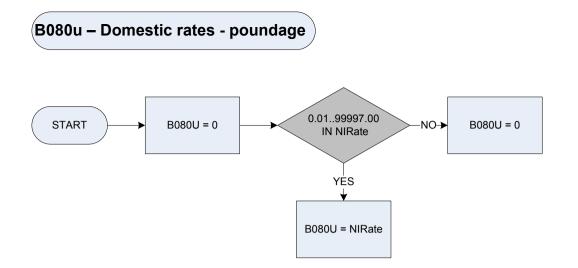

|
| Mntchg                       | Compulsory or regular maintenance charges                                                                                                       |
| Othchg                       | Any other regular payments                                                                                                                      |
| Sitchg                       | Site rent (caravans)                                                                                                                            |
| Srvchg                       | Service charge                                                                                                                                  |

# B070u – Rateable value for part of dwelling occupied





NIRate





| ChiDVAm | Derived from CHIAmt to give a weekly amount – (CHIAmt – Central Heating: In the last 12 months, how much in total did the respondent pay, excluding any interest paid on loans?) |                 |  |
|---------|----------------------------------------------------------------------------------------------------------------------------------------------------------------------------------|-----------------|--|
| ChiDVBx | Derived from CHIBAmt to give a weekly amount – (CHIBAmt – Central Heating: How much was/will be reclaimed?)                                                                      |                 |  |
| Chiwhe  | Was this work carried out at respondent's: