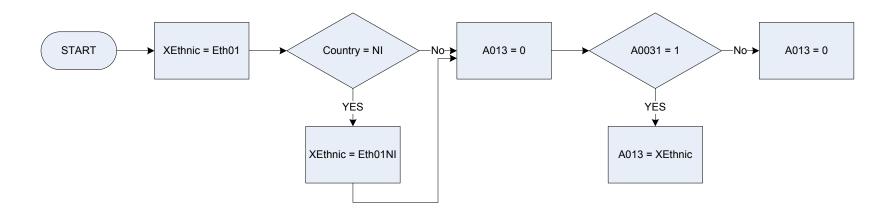

XEthnic Temporary variable used in calculations: Ethnic origin of Household Reference Person

(A013 – Ethnic origin of Partner of Household Reference Person)

<u>KEY</u>

| A013  | Ethnic origin of partner of Household Reference Person (HRP)                                         | Eth01   | Ethnic Group: Ethnicity                                                                                                                             |
|-------|------------------------------------------------------------------------------------------------------|---------|-----------------------------------------------------------------------------------------------------------------------------------------------------|
|       | 0Not applicable1White2Mixed3Asian or Asian British4Black or Black British5Chinese6Other ethnic group | Eth01NI | 1"White"2"Mixed"3"Asian or Asian British"4"Black or Black British"5"Chinese"6"Other ethnic group"Ethnic Group: Ethnicity – Northern Ireland1"White" |
| A0031 | Partner of Household Reference Person<br><b>1</b> "Yes"<br><b>2</b> "No"                             | NF4.    | <ol> <li>"Mixed"</li> <li>"Asian"</li> <li>"Black"</li> <li>"Chinese"</li> <li>"Other ethnic group"</li> </ol>                                      |