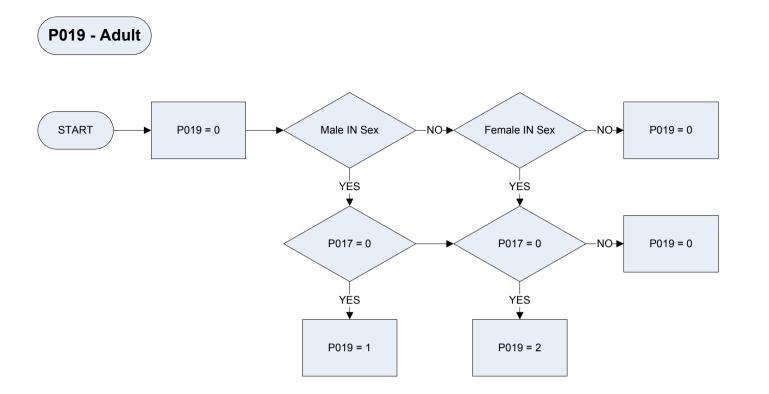

XEthnic Temporary variable used in calculations: Ethnic origin of Household Reference Person

<u>KEY</u>

| A007 | Current fu<br>0<br>1<br>2<br>3<br>4<br>5<br>6<br>7<br>8<br>9 | ull time education<br>"Not recorded"<br>"Not yet attending education"<br>"Nursery school/nursery class/playgroup/pre-school"<br>"State-run/maintained primary school (including reception classes) or middle deemed primary (State run or assisted)"<br>"State run special school (e.g. for children with disabilities and special educational needs)"<br>"Middle deemed secondary, secondary/grammar school (State run or assisted)"<br>"Non-advanced further education/sixth form/tertiary/further education college"<br>"Any private/Independent school (prep, primary, secondary, City Technology Colleges)"<br>"University/polytechnic, any other higher education college"<br>"Home Schooling" | <i>A015</i><br>Dvage<br>P020<br>Sex | 0<br>1<br>2<br>3<br>4<br>Derived<br>- Age fo | nent position<br>Not recorded<br>Working<br>Retired/unoccupied & minimum NI age<br>Full-time education<br>Other<br>from Birth and AgeIf<br>or whole sample<br>working<br>Male<br>Female |  |
|------|--------------------------------------------------------------|------------------------------------------------------------------------------------------------------------------------------------------------------------------------------------------------------------------------------------------------------------------------------------------------------------------------------------------------------------------------------------------------------------------------------------------------------------------------------------------------------------------------------------------------------------------------------------------------------------------------------------------------------------------------------------------------------|-------------------------------------|----------------------------------------------|-----------------------------------------------------------------------------------------------------------------------------------------------------------------------------------------|--|
|------|--------------------------------------------------------------|------------------------------------------------------------------------------------------------------------------------------------------------------------------------------------------------------------------------------------------------------------------------------------------------------------------------------------------------------------------------------------------------------------------------------------------------------------------------------------------------------------------------------------------------------------------------------------------------------------------------------------------------------------------------------------------------------|-------------------------------------|----------------------------------------------|-----------------------------------------------------------------------------------------------------------------------------------------------------------------------------------------|--|