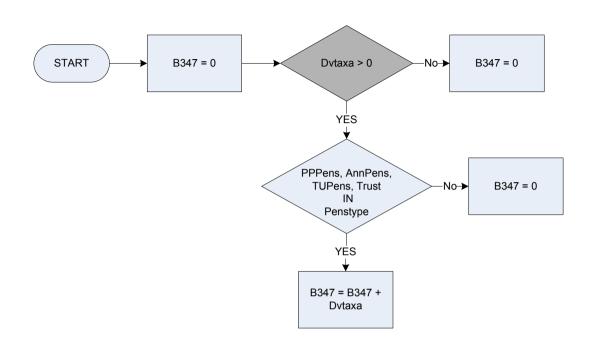

|  |
|          | TUPens                                                                                                 | a pension as a member of a Trade Union or friendly society |  |
|          | Trust                                                                                                  | a payment from a trust or covenant                         |  |
| Ptinc    | Last payment                                                                                           | t before tax deducted                                      |  |
|          |                                                                                                        |                                                            |  |

#### (B347 – Annuity/trust/covenant – amount tax deducted)



 Dvtaxa
 Derived from TaxAmt to give a weekly amount – (TaxAmt - Pensions: How much tax was deducted?)

 Penstype
 Which type of pension?

 EmpPens
 An employee pension from a previous employer

 DecPens
 a pension from employer of a deceased spouse or relative

 PPPens
 a private personal pension

<u>KEY</u>

AnnPens an annuity, home income plan, equity release plan

TUPens a pension as a member of a Trade Union or friendly society

Trust a payment from a trust or covenant



# (B349 – Pension (public/private) amount tax deducted



<u>KEY</u>

| Dvtaxa   | Derived from TaxAmt to give a weekly amount – (TaxAmt - Pensions: How much tax was deducted?) |                                                            |  |
|----------|-------------------------------------------------------------