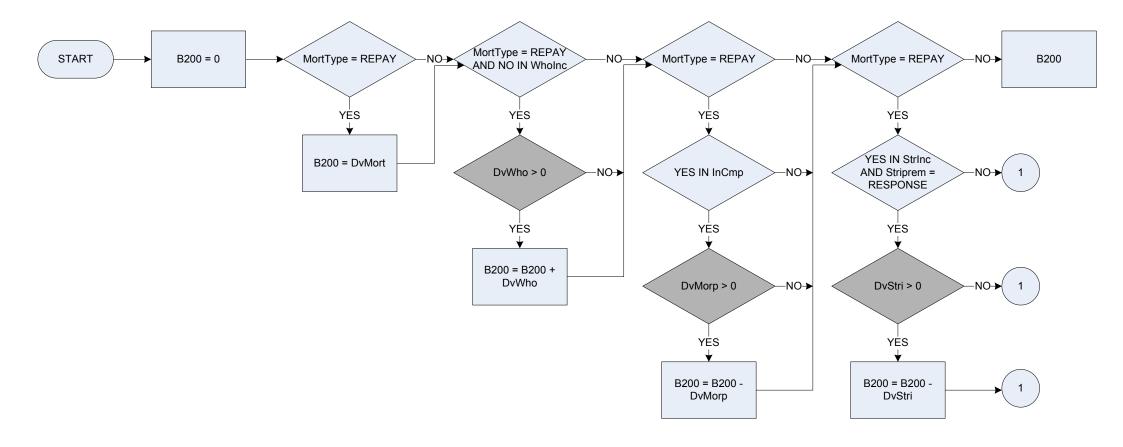

| Endowment (including endowment savings plan)                             |  |
|          | Life                                                                                                      | Life (excluding fixed term) or death                                     |  |
|          | Fixterm                                                                                                   | Fixed term life (including retirement policy, capital accumulation plan) |  |
|          | Other                                                                                                     | Other                                                                    |  |

## (B200 – Mortgage interest/principle – last payment



### (B200 – Mortgage interest/principle – last payment



| DvMorp   | Derived from MortProt to give a weekly amount – (MortProt – Mortgage: (Apart from any endowment policies the respondent had mentioned). Do they have a mortgage protection policy to repay this mortgage in the event of sickness/accident, redundancy or death?) |                                                                                                    |  |  |  |
|----------|-------------------------------------------------------------------------------------------------------------------------------------------------------------------------------------------------------------------------------------------------------------------|-------------------------------------------------------------------------------------