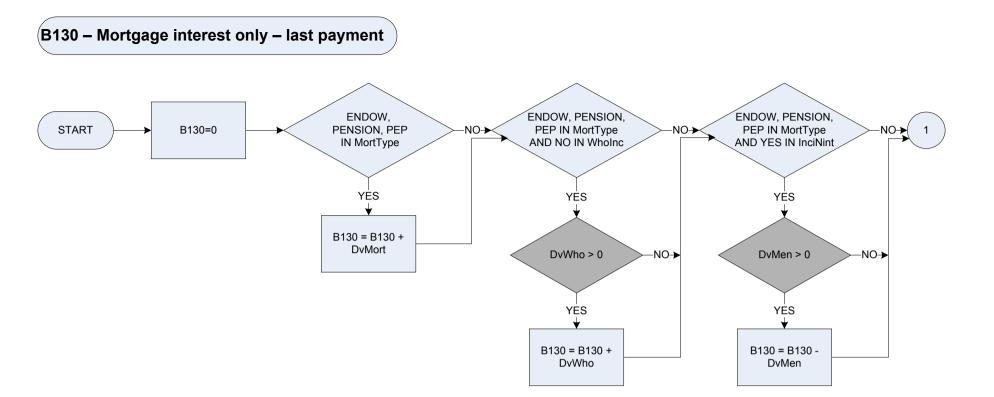

bined with furniture and contents and/or personal possessions |  |
|                                | PerOnly                                                                                                                                                                                                                                                  | or furniture and contents and/or personal possessions?                     |  |
| StriVal                        | What is the insured value of the structure?                                                                                                                                                                                                              |                                                                            |  |



| DvMen    | Derived from Menpolam to give a weekly amount – (Menpolam – Mortgage: How much was the respondent's last payment on the endowment policy/pension plan/PEP/ISA/unit trust?)    |  |  |
|----------|-------------------------------------------------------------------------------------------------------------------------------------------------------------------------------|--|--|
| DvMorp   | Derived from MortProt to give a weekly amount – (MortProt – Mortgage: (Apart from any endowment policies they have mentioned). Does the respondent have a mortgage protection |  |  |
| •        | policy to repay this mortgage in the event of sickness/accident, redundancy or death?)                                                                                        |  |  |
| DvMort   | Deriv