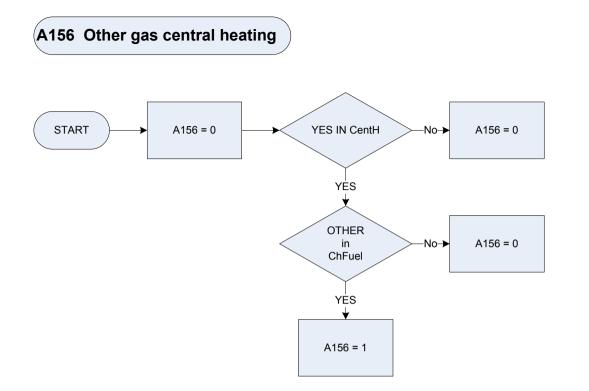

| Electricity          |
|        | Maingas                                                                                     | Mains Gas            |
|        | Solid                                                                                       | Solid fuel           |
|        | Oil                                                                                         | Oil                  |
|        | Solfuel                                                                                     | Solid fuel and oil   |
|        | BottGas                                                                                     | Bottled (Tanked) gas |
|        | Other                                                                                       | Other                |



| CentH  | Does the respondent have central heating, including storage heaters, in this accommodation? |                      |
|--------|---------------------------------------------------------------------------------------------|----------------------|
|        | 1                                                                                           | Yes                  |
|        | 2                                                                                           | No                   |
| ChFuel | What fuel does it use?                                                                      |                      |
|        | Elec                                                                                        | Electricity          |
|        | Maingas