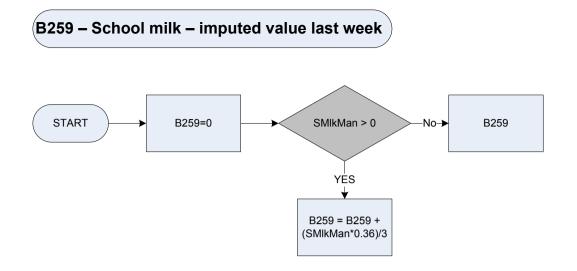

|                 |  |
|                           | mcycle                                                                                                                                                                                                                                                                              | a motor cycle   |  |
|                           | mcvan                                                                                                                                                                                                                                                                               | a motor caravan |  |

other or some other motor vehicle?





(B260c – School meals – total amount paid last week



CB1212c Expenditure code: School dinners





B260School meals – total amountXb260t\_1Temporary variable used in calculations - Expenditure Code CB1212c: School dinnerXb260t\_2Temporary variable used in calculations –



WfMkMan

# B265 – Maintenance allowance expenditure START B265=0 SepDv > 0 No B265=0 YES B265 = B265 + SepDv





| B273 – Moving house |                 |  |  |  |
|---------------------|-----------------|--|--|--|
| START               | B273 = Dvamtr - |  |  |  |

DvBxr

Derived from He3Amt to give a weekly amount – (He3Amt – Moving House: In the last 12 months, how much in total did the respondent pay, excluding any interest paid on loans?) Derived from He3Bam to give a weekly amount – (He3Bam – Moving House: H