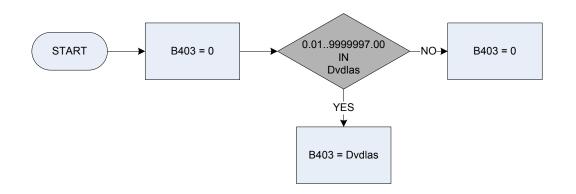

(ChdAmt - Children's Income: How much in total has been received from these sources in the last 12 months?) (Sources: A spare time job; child's bank/building society/savings account; income from National Savings investments; interest or dividends from gilts, stocks or shares; income from a trust fund or any other source of income)





Dvbk Derived from BkAmt to give a weekly amount – (BkAmt - Bank: What was the total interest over the last 12 months?)

Bktax Is the interest received AFTER or BEFORE tax?

1 After tax

2 Before tax





Dvbk Derived from BkAmt to give a weekly amount – (BkAmt – BANK: What was the total interest over the last 12 months?)

Bktax Is the interest received AFTER or BEFORE tax?

1 After tax

2 Before tax

### (B403 – Disability living allowance (care component)



### (B405 – Disability living allowance (mobility component)









\* If respondent has stated at Taxtime that the interest received on the investment was 'before tax', this value is multiplied by 0.8 to give a net amount

| Dvoth   | Derived from OthAmt to give a weekly amount - (OthAmt - Other investments: What was the total interest/dividend over the last 12 months?) |
|---------|-------------------------------------------------------------------------------------------------------------------------------------------|
| Taxtime | Was the interest received AFTER or BEFORE tax was deducted?                                                                               |

1 After tax

2 Before tax







<u>KEY</u>

Derived from BkAmt to give a weekly amount – (*BkAmt* – *Bank: What wa