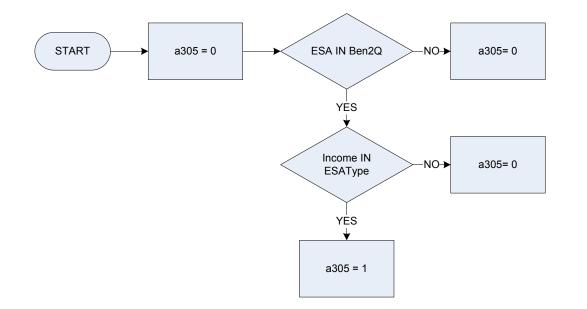

### A226 – Incapacity benefit - number of weeks received

<u>KEY</u>

| Ben2Q | Is the respondent, at present, receiving any of these benefits in their own right - that is, where they are the named recipient? |                                       |  |  |
|-------|----------------------------------------------------------------------------------------------------------------------------------|---------------------------------------|--|--|
|       | JSA                                                                                                                              | Jobseeker's Allowance(JSA)            |  |  |
|       | PC                                                                                                                               | Pension Credit                        |  |  |
|       | IncSupp                                                                                                                          | Income Support                        |  |  |
|       | IncapBen                                                                                                                         | Incapacity Benefit                    |  |  |
|       | ESA                                                                                                                              | Employment and Support Allowance      |  |  |
|       | MatAllw                                                                                                                          | Maternity Allowance                   |  |  |
|       | IndDisab                                                                                                                         | Industrial Injury Disablement Benefit |  |  |
|       | None                                                                                                                             | None of these                         |  |  |