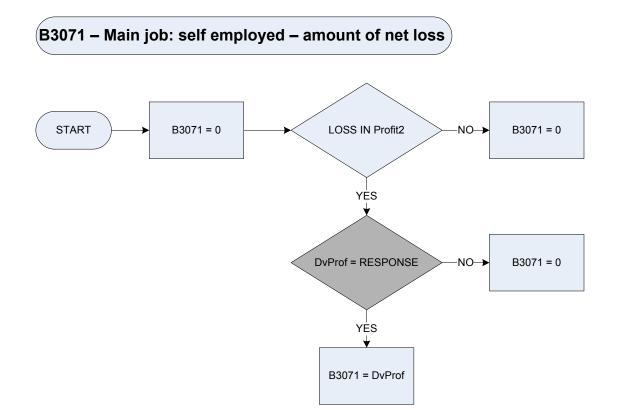

-----------------------------------------------------------------------------------------------------------------------|---------------------------------------------------------------|
|                  | <b>Contr</b> Contributory, that is based on their N.I. contributions,                                                                                                                                                       |                                                               |
|                  | Income                                                                                                                                                                                                                      | Income-based, that is based on an assessment of their income? |



| <u>KEY</u> |                                                                                                        |       |
|------------|--------------------------------------------------------------------------------------------------------|-------|
| DvProf     | Derived from Profit to give a weekly amount - (Profit - Self-Employment: what was the profit/loss amou | ınt?) |
| JobBus     | Does the respondent think of themselves as having a job or a business?                                 |       |
|            | Job Job                                                                                                |       |
|            | Bus A business                                                                                         |       |
|            | Neither Neither