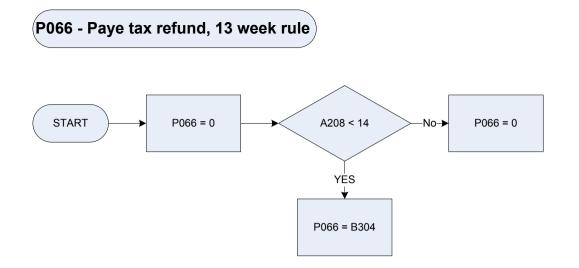

nt: paid in last 13 wks<br><i>0</i> Not recorded<br><i>1</i> Yes                                                                                                                                                             |
| A2112                    | Second subsidiary job - employment: paid in last 13 wks<br><i>Not recorded</i><br><i>Yes</i>                                                                                                                                                                |
| Dvtax1<br>Dvtaxs<br>P008 | Derived from PyTax - How much was deducted from the respondents wage/salary for income tax under PAYE Derived from SJbTax - Subsidiary Job: How much was deducted from your wage/salary for income tax under PAYE? Normal gross wage, salary (13 week rule) |

#### 219



#### (P067 – Income tax, payments less refunds (13 week rule)



221

(P068 – Tax deducted from pensions, investments, annuities)



- <u>KEY</u>
- B347Annuity/trust/covenant amount tax deductedB349Pension (public/private) amount tax deductedB378Stocks/shares etc interest/dividends after taxB409Gilt-edged stock and war loan interest
- B414 Interest received Bank/Building Society after tax

# (P071 – Pension & superannuation contributions - current



| <u>KEY</u>                                                                             |             |                                                                                                            |
|----------------------------------------------------------------------------------------|-------------|-------------------------