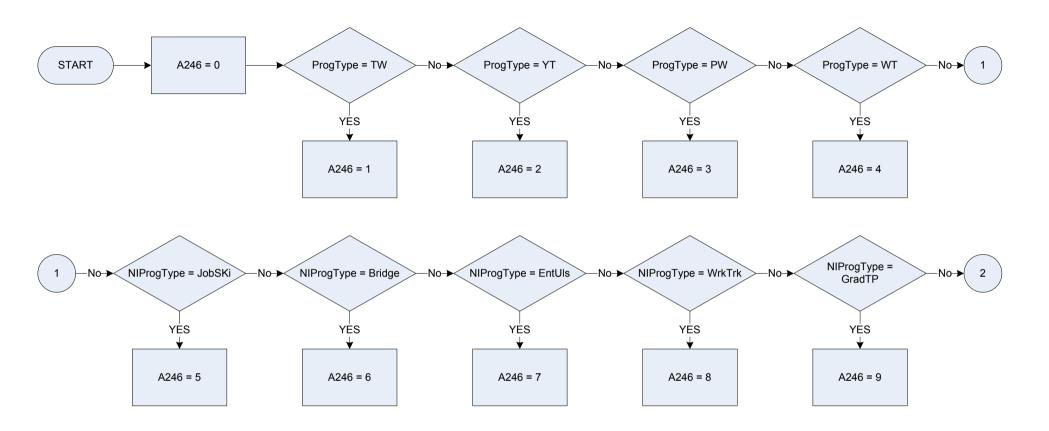

#### (A246 – Type of government training scheme attended)

A246 – Type of government training scheme attended

New Deal for 18 - 24 year olds

Other government scheme

NewD Other