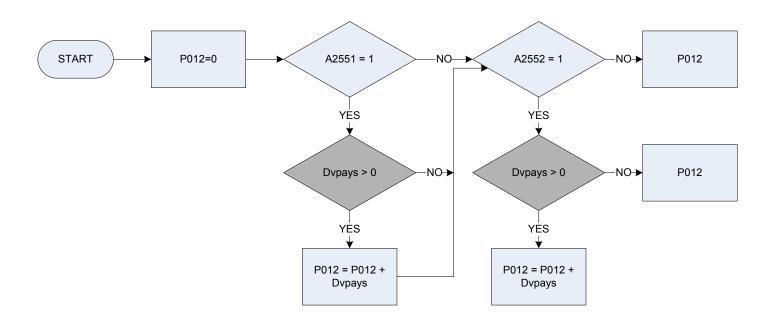

| SJbTax to give a weekly amount – (SJbTax – Subsidiary Job: How much was deducted from the respondents wage/salary for income tax under PAYE?)                    |
| Dvnins     | Derived from   | SJbNino to give a weekly amount – (SJbNINO – Subsidiary Job: How much was deducted as National Insurance Contribution?)                                          |
| Dvdeds     |                | SJbDAmt to give a weekly amount – (SJbDAmt – Subsidiary Job: How much was deducted for this deduction?)                                                          |
|            |                |                                                                                                                                                                  |

# (P012 – Subsidiary jobs – last take home pay



| <u>KEY</u> |                                                                                                                                                                               |
|------------|-------------------------------------------------------------------------------------------------------------------------------------------------------------------------------|
| A2551      | First subsidiary job - employee: last pay was received in specified time period                                                                                               |
|            | 0 Not recorded                                                                                                                                                                |
|            | 1 Yes