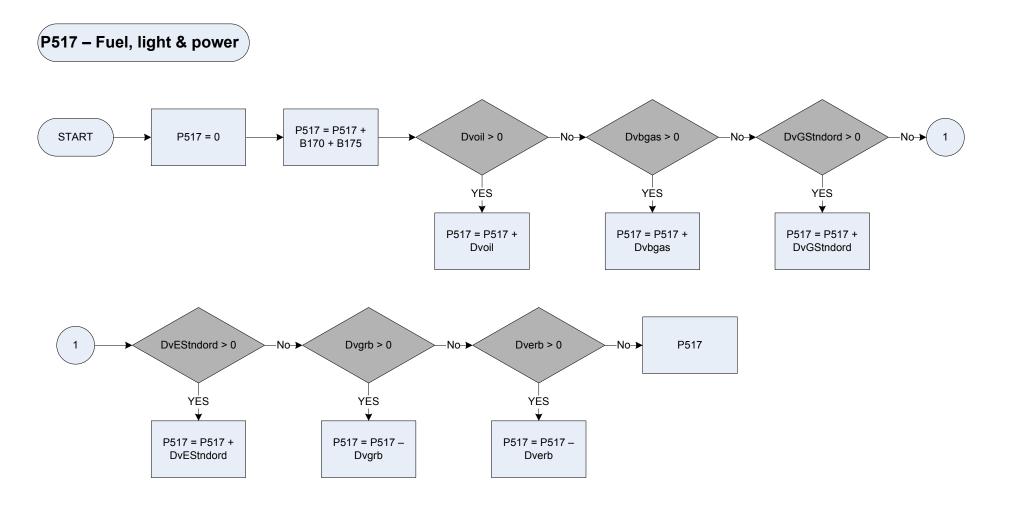

|

### (P492u - Index household – unanonymised



| P364u<br>P220u | Pensioner income (DE definition)<br>Rent   rate   council tax rebate or allowance |
|----------------|-----------------------------------------------------------------------------------|
| P365u          | Pensioner or non-pensioner household                                              |
| Xp364u         | Temporary variable used in calculations - Pensioner income (DE definition)        |
| Xp365u         | Temporary variable used in calculations - Pensioner or non-pensioner household    |
| Sampqtr        | Sample quarter                                                                    |





P365p P492p

### (P493u - Wealthy household – unanonymised





| Dvoil      | Derived from OilAmt to give a weekly amount – (OilAmt - What was the total expenditure on oil in the last 3 months?)                                        |
|------------|-------------------------------------------------------------------------------------------------------------------------------------------------------------|
| Dvbgas     | Derived from BGasAmt to give a weekly amount – (BGasAmt - What was the total expenditure on bottled gas in the last 3 months?)                              |
| DvGStndord | Derived from GStndordAmt to give a weekly amount – (GStndordAmt - Gas: How much was the respondent's last standing order payment?)                          |
| DvEStndord | Derived from EStndordAmt to give a weekly amount – (EStndordAmt - Electricity: How much was