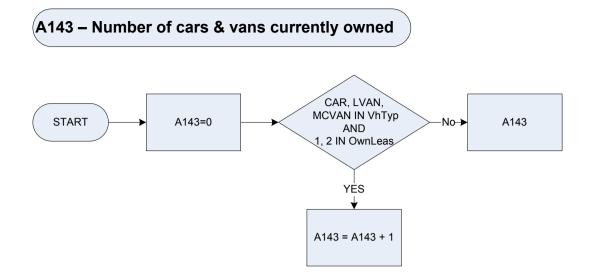

|  |  |
| Dknw            | Don't know                                                                   |  |  |



# (A138 – Second dwelling in United Kingdom)



ShinUK

Is the second dwelling in England, Scotland, Wales or Northern Ireland?

1 Yes

**2** No



<u>KEY</u>

HbAllw

Is the respondent allowed a rent rebate? **1** Yes

**2** No

322





Video

| Does the household have a Video recorder? |                           |  |
|-------------------------------------------|---------------------------|--|
| 0                                         | Not recorded              |  |
| 1                                         | Video recorder            |  |
| 2                                         | No video recorder present |  |



| Ownleas | Is the vehicle privately owned or leased at present |                             |
|---------|-----------------------------------------------------|-----------------------------|
|         | 1                                                   | Privately owned at present  |
|         | 2                                                   | Privately leased at present |
| VhTyp   | hTyp Was the respondent's vehicle:                  |                             |
|         | car                                                 | a car                       |
|         | Ivan                                                | a light van                 |
|         | mcycle                                              | a motor cycle               |
|         | mcvan