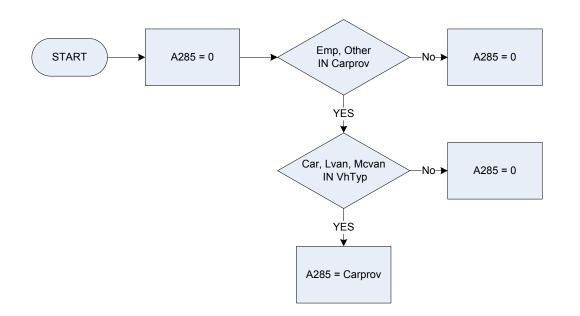

### (A285 – Company car/van provided by employer

| <u>KEY</u> |                                                                                                                        |
|------------|------------------------------------------------------------------------------------------------------------------------|
| A285       | Company car van provided by employer                                                                                   |
|            | 0 Not recorded                                                                                                         |
|            | 1 Employer sp.employer                                                                                                 |
|            | 2 Other                                                                                                                |
| Carprov    | Is this vehicle provided for the respondent's continuous use by: their employer or spouse's employer; or someone else? |
| •          | <i>Emp</i> their employer or spouse's employer;                                                                        |
|            | Other someone else                                                                                                     |
| VhTyp      | Was the respondent's vehicle                                                                                           |
|            | car a car                                                                                                              |
|            | Ivan a light van                                                                                                       |
|            | mcycle a motor cycle                                                                                                   |
|            | mcvan a motor caravan                                                                                                  |
|            | other or some other motor vehicle?                                                                                     |
| Person     | Who sold/owns/uses this vehicle?                                                                                       |