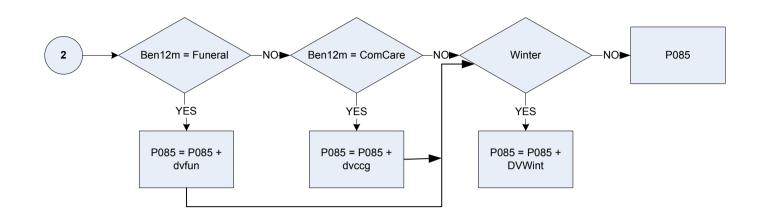

|
|            | 1 "Receiving at present"                                                                                        |
|            | 2 "Not receiving at present"                                                                                    |
| B341       | Maternity allowance – amount received                                                                           |
| Dvmata     | Derived Variable For Maternity Allowance – (Dvmata – Benefits: How much is the respondent currently receiving?) |
|            |                                                                                                                 |

#### (P085 – Any other benefit – amount currently received



# (P085 – Any other benefit – amount currently received



<u>Key</u>

| Ben6m    | In the last 6 months, has the respondent received any of the things shown below in their own right?  |                                                                                               |
|----------|------------------------------------------------------------------------------------------------------|-----------------------------------------------------------------------------------------------|
|          | ExtPay                                                                                               | Extended payment of Housing benefit/rent rebate, or Council Tax Benefit (4 week payment only) |
|          | WidPay                                                                                               | Widow's payment or bereavement Pay