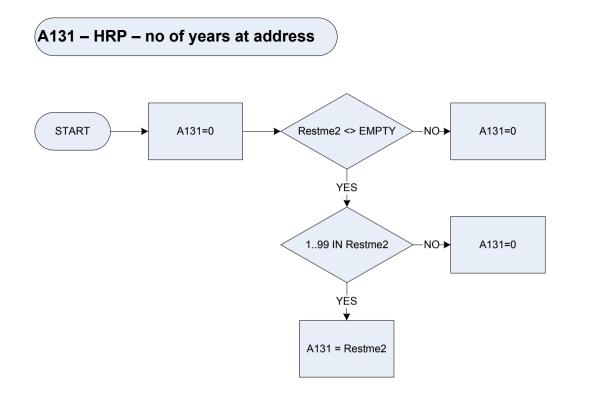

or token) meters                                        |  |  |
| Inrent          | Included in rent                                                             |  |  |
| Freqpay         | Frequent cash payment method (i.e. more frequent than once a month)          |  |  |
| Fueldir         | Fuel direct/direct from benefits                                             |  |  |
| FxAnBil         | Fixed Annual Bill (however much gas/electricity is used) e.g. StayWarm       |  |  |
| Othmetg         | Other (Please specify)                                                       |  |  |
| NA              | Not applicable                                                               |  |  |
| Dknw            | Don't know                                                                   |  |  |



# (A138 – Second dwelling in United Kingdom)



ShinUK

Is the second dwelling in England, Scotland, Wales or Northern Ireland?

1 Yes

**2** No



<u>KEY</u>

HbAllw

Is the respondent allowed a rent rebate? **1** Yes

**2** No

322





Video

| Does the household have a Video recorder? |                           |  |
|-------------------------------------------|---------------------------|--|
| 0                                         | Not recorded              |  |
| 1                                         | Video recorder            |  |
| 2                                         | No video recorder present |  |



| Ownleas | Is the vehicle privately owned or leased at present |                             |
|---------|-----------------------------------------------------|---