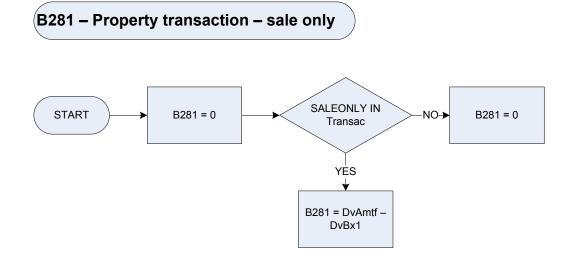

| Successfully completed purchase only                                                                                                                             |  |
|         | Other                                                                                                  | Any other purpose such as re-mortgage, second mortgage, or an unsuccessful attempt to purchase or sell                                                           |  |
|         |                                                                                                        |                                                                                                                                                                  |  |



|--|

| DvAmtf  | Derived from He2Amt to give a weekly amount – (He2Amt – Moving House: In the last 12 months, how much in total did the respondent pay, excluding stamp duty, land registry fee |                                                                                                        |  |
|---------|--------------------------------------------------------------------------------------------------------------------------------------------------------------------------------|--------------------------------------------------------------------------------------------------------|--|
|         | local authority sea                                                                                                                                                            | arch fees