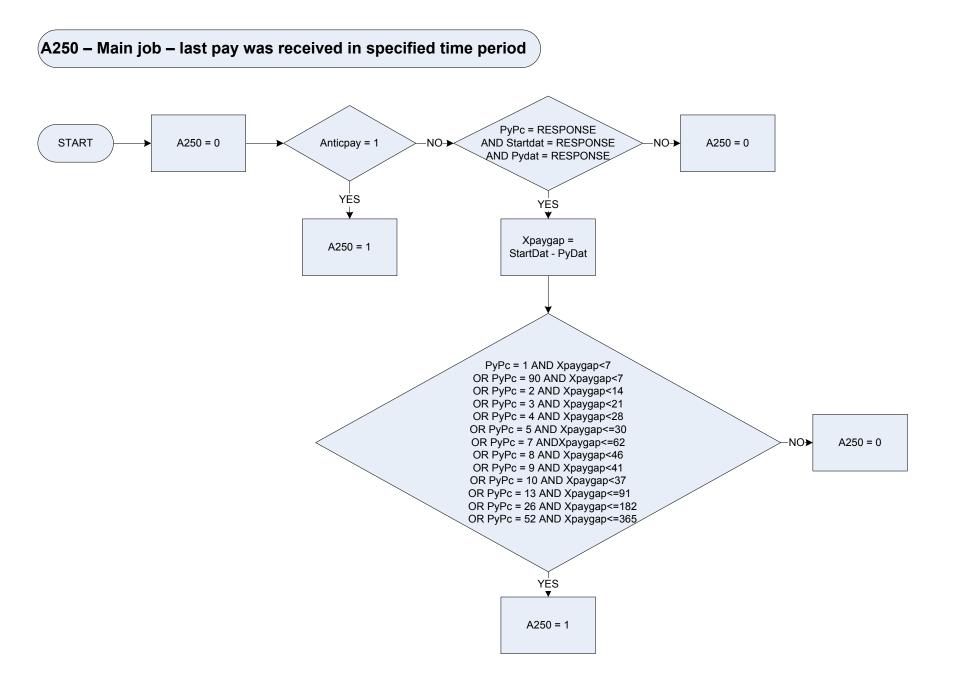

# (A250 – Main job – last pay was received in specified time period

| A250     | Main ich     | last new was received in specified time period                                                    |
|----------|--------------|---------------------------------------------------------------------------------------------------|
| A250     | -            | last pay was received in specified time period                                                    |
|          | 0            | Not recorded                                                                                      |
|          | 1            | Received                                                                                          |
| Anticpay | lf in new jo | b & not yet paid anticipated pay given                                                            |
|          | 1            | Anticipated pay to be given                                                                       |
|          | 2            | Others                                                                                            |
| РуРс     | How long of  | did LAST take home pay cover?                                                                     |
|          | 1            | Less than a week                                                                                  |
|          | 90           | Less than a week                                                                                  |
|          | 2            | 2 weeks                                                                                           |
|          | 3            | 3 weeks                                                                                           |
|          | 4            | 4 weeks                                                                                           |
|          | 5            | Calendar month                                                                                    |
|          | 7            | 2 calendar months                                                                                 |
|          | 8            | 8 times a year                                                                                    |
|          | 9            | 9 times a year                                                                                    |
|          | 10           | 10 times a year                                                                                   |
|          | 13           | 3 months/13 week                                                                                  |
|          | 26           | 6 months/26 weeks                                                                                 |
|          | 52           | l year, 12 months, 52 weeks                                                                       |
| Pydat    | Date last p  | aid (or expect to be paid) a wage or salary                                                       |
| Startdat |              | interview with this household was started                                                         |
| Храудар  |              | variable used in calculations - Number of days between last pay date and interview with household |