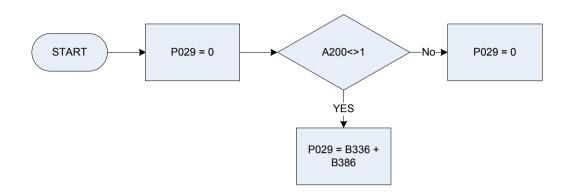

### A200 – Employment status

1

2

Yes

No

<u>KEY</u>

| A200   | Employment status     |                                                                | Schm08 | In the last seven days,  | , was the respondent on any of the following schemes?        |
|--------|-----------------------|----------------------------------------------------------------|--------|--------------------------|--------------------------------------------------------------|
|        | 0                     | Not recorded                                                   |        | WBT                      | Work-Based Learning for Young People                         |
|        | 1                     | Employee                                                       |        | NDeal                    | New Deal                                                     |
|        | 2                     | Self-employed                                                  |        | Trgwork                  | Work-Based Learning for Adults/Training for Work             |
|        | 3                     | Unemp seeking work                                             |        | JobSk                    | Job Skills                                                   |
|        | 4                     | Unemp about to work                                            |        | WrkTrk                   | Worktrack                                                    |
|        | 5                     | Sick                                                           |        | Entry                    | Entry to employment                                          |
|        | 6                     | Retired                                                        |        | OthSchm                  | Any other training scheme,                                   |
|        | 7                     | Unoccupied                                                     |        | None                     | or none of these?                                            |
|        | 8                     | On Government training scheme                                  |        | NRJust16                 | Just 16 and non-response this time                           |
| JBAway | Did the respondent ha | ve a job or business that they were away from?                 | Stat   |                          | orking as an employee or were they self-employed?            |
| •      | Yes                   | Yes                                                            |        | 1                        | Employee                                                     |
|        | Νο                    | No                                                             |        | 2                        | Self employed                                                |
|        | Waiting               | Waiting to take up a new job/business already obtained         | Start  | If a job or a place on a | government scheme had been available in the week ending      |
| Look4  | Was (Name) looking f  | or any kind of paid work at any time in the 4 weeks ending     |        |                          | uld you have been able to start within 2 weeks?              |
|        | Sunday (date)?        |                                                                |        | 1                        | Yes                                                          |
|        | 1                     | Yes                                                            |        | 2                        | No                                                           |
|        | 2                     | No                                                             | Wait   | Was (name) waiting to    | take up a job that they had already obtained?                |
|        | DK                    | Don't know                                                     |        | 1                        | Yes                                                          |
|        | Ref                   | Refusal                                                        |        | 2                        | No                                                           |
| LkYt4  | Was (Name) looking f  | or a place on a government scheme at any time in the 4 weeks   | Wrking | Did vou do anv paid w    | ork in the seven days ending Sunday the [date], either as an |
|        | ending Sunday (date)  | ?                                                              | 5      | employee or as self-er   | , , , , ,                                                    |
|        | 1                     | Yes                                                            |        | 1                        | Yes                                                          |
|        | 2                     | No                                                             |        | 2                        | No                                                           |
|        | DK                    | Don't know                                                     |        |                          |                                                              |
|        | Ref                   | Refusal                                                        |        |                          |                                                              |
| NoLWM  | What was the main re  | ason (name) did not look for work in the last 4 weeks?         |        |                          |                                                              |
|        | WaitRes               | Waiting for the results of an application for a job/being      |        |                          |                                                              |
|        |                       | assessed by a training agent                                   |        |                          |                                                              |
|        | Student               | Student                                                        |        |                          |                                                              |
|        | FamHome               | Looking after the family/home                                  |        |                          |                                                              |
|        | TempSick              | Temporarily sick or injured                                    |        |                          |                                                              |
|        | LongSick              | Long-term sick or disabled                                     |        |                          |                                                              |
|        | Belief                | Believes no jobs available                                     |        |                          |                                                              |
|        | NotYet                | Not yet started looking                                        |        |                          |                                                              |
|        | DontNeed              | Doesn't need employment                                        |        |                          |                                                              |
|        | Retired               | Retired from paid work                                         |        |                          |                                                              |
|        | Other                 | Any other reason                                               |        |                          |                                                              |
| OwnBus | Did (name) do any un  | paid work in that week (ending Sunday (date)) for any business |        |                          |                                                              |
|        | that they own?        |                                                                |        |                          |                                                              |
|        | 1                     | Yes                                                            |        |                          |                                                              |
|        | 2                     | No                                                             |        |                          |                                                              |
| RelBus | Did (name) do any un  | paid work for a business that a relative owns?                 |        |                          |                                                              |