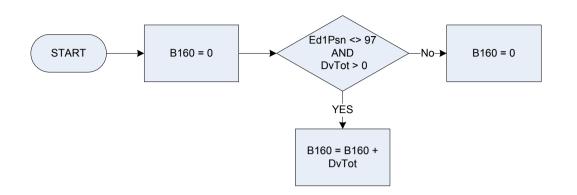

|  |
|         | RentF                                                                                                                                                                                                                                                         | Live here rent-free (including rent-free in relative's/ friend's property; excluding squatting) |  |
|         | Squat                                                                                                                                                                                                                                                         | Squatting                                                                                       |  |





Derived from Ed1Amt to give a weekly amount – (Ed1Amt – Education: What is the total amount paid in the last 3 months?) Education: Who is/was attending the course? (Code 97 for someone outside of the household attending the course)







Derived from Ed1Amt to give a weekly amount – (*Ed1Amt* – *Education: What is the total amount paid in the last 3 months?*) Education: Who is/was attending the course? (Code 97 for someone outside of the household attending the course)

## (B166 – Telephone, household share of account (excl mobiles)



| DvTela  | Derived from TelAcAmt to give a weekly amount – (TelAcAmt – Telephone: How much did the respondent pay last time?) |  |  |
|---------|-------------------------------------------------------------------------------------------------------------