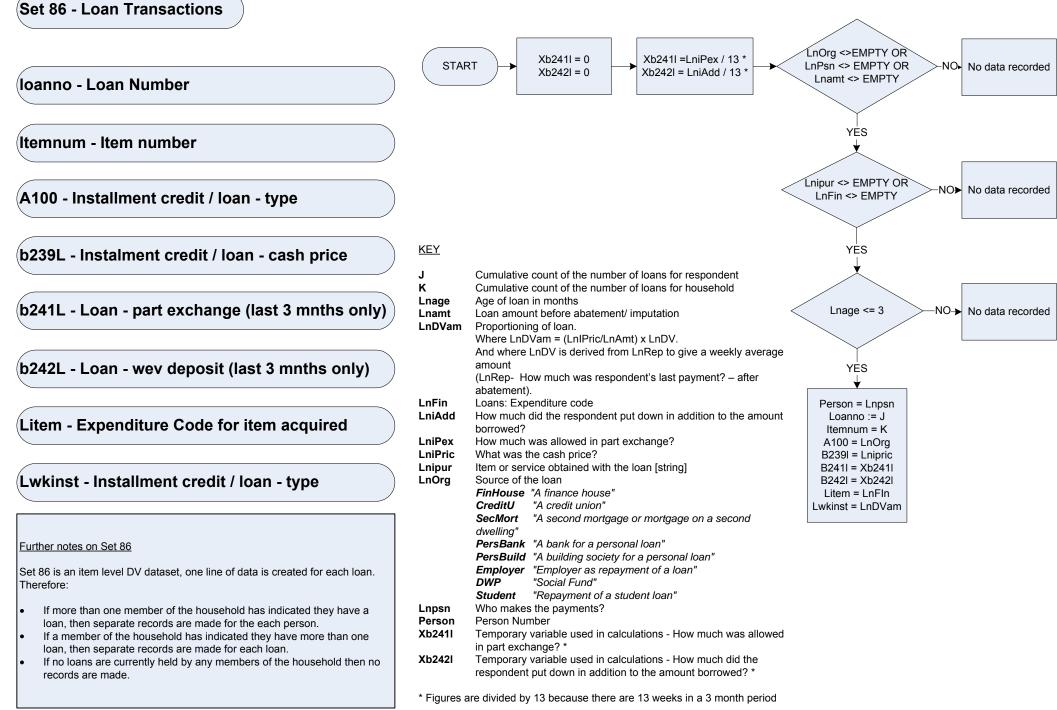

|
| 45411      | Expenditure code: Coal and coke                                                                                                                                 |
| 45222      | Expenditure code: Bottled gas - other                                                                                                                           |
| 45312      | Expenditure code: Paraffin                                                                                                                                      |
| 45412      | Expenditure code: Wood and peat                                                                                                                                 |

## **Section Four:**

### Flowcharts – Loan transactions



# **Section Five:**

# Flowcharts - Hire purchase

transactions

#### Set 88 – Hire purchase (HP) transactions



### **Section Six:**

### Product codes - Person level

| Variable | Label                            |                                                                                     |                                                                                                                                                                                                                                                                                                                                                                                           |
|----------|----------------------------------|-------------------------------------------------------------------