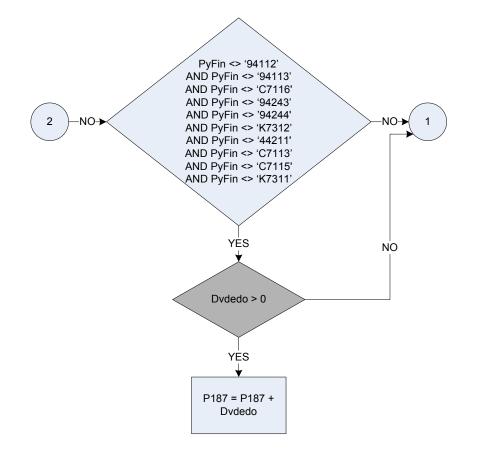

# (A250 – Main job – last pay was received in specified time period

| A250     | Main ich     | last new was received in specified time period                                                    |
|----------|--------------|---------------------------------------------------------------------------------------------------|
| A250     | -            | last pay was received in specified time period                                                    |
|          | 0            | Not recorded                                                                                      |
|          | 1            | Received                                                                                          |
| Anticpay | lf in new jo | b & not yet paid anticipated pay given                                                            |
|          | 1            | Anticipated pay to be given                                                                       |
|          | 2            | Others                                                                                            |
| РуРс     | How long of  | did LAST take home pay cover?                                                                     |
|          | 1            | Less than a week                                                                                  |
|          | 90           | Less than a week                                                                                  |
|          | 2            | 2 weeks                                                                                           |
|          | 3            | 3 weeks                                                                                           |
|          | 4            | 4 weeks                                                                                           |
|          | 5            | Calendar month                                                                                    |
|          | 7            | 2 calendar months                                                                                 |
|          | 8            | 8 times a year                                                                                    |
|          | 9            | 9 times a year                                                                                    |
|          | 10           | 10 times a year                                                                                   |
|          | 13           | 3 months/13 week                                                                                  |
|          | 26           | 6 months/26 weeks                                                                                 |
|          | 52           | l year, 12 months, 52 weeks                                                                       |
| Pydat    | Date last p  | aid (or expect to be paid) a wage or salary                                                       |
| Startdat |              | interview with this household was started                                                         |
| Храудар  |              | variable used in calculations - Number of days between last pay date and interview with household |