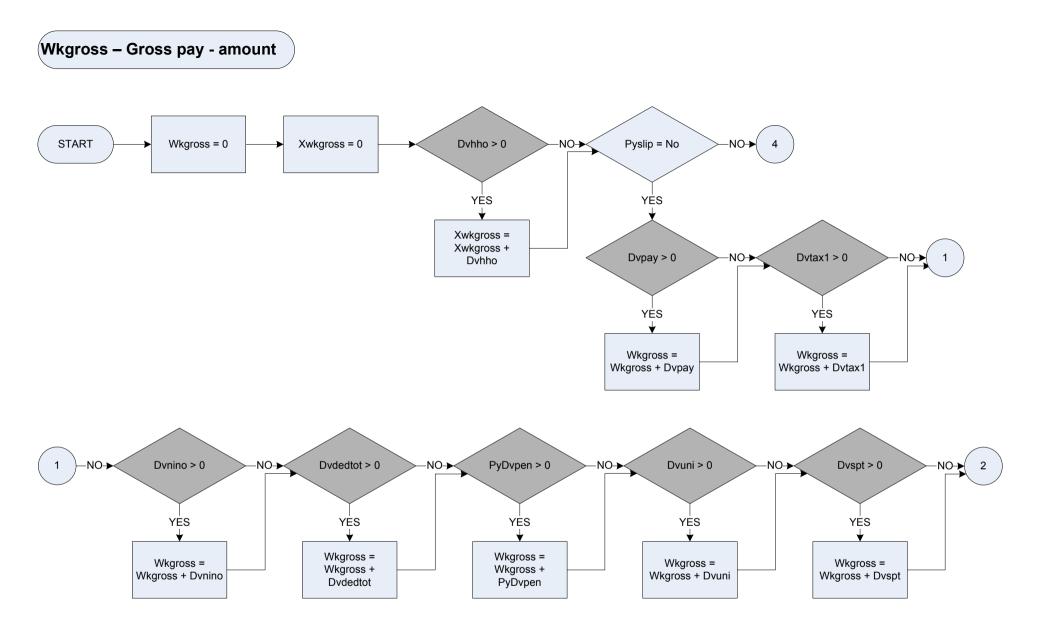

- K7312 Charitable gifts

#### (P187 – All other codes as deductions from pay)



#### (P187 – All other codes as deductions from pay)







| K F Y |  |
|-------|--|
|       |  |

A009

P190

| A006 | Marita | al status            |
|------|--------|----------------------|
|      | 1      | spouse in household  |
|      | 2      | spouse not household |
|      | 3      | Cohabitee            |
|      | 4      | Single               |
|      | 5      | Widowed              |

- 6 Divorced
- 7 Separated
- 8 Civil Partner or Former Civil Partner
- Position in benefit unit
  - 1 Head of benefit unit
  - 2 Female partner of head of benefit unit
- **3** Dependant
- Tax unit identifier
  - 0 Not recorded
  - 1 Tax unit identifier

(P199 – Normal gross weekly earnings - employees



<u>KEY</u>





#### <u>KEY</u>

| Dvavc    | Derived from AVCAmt to give a weekly amount – (AVCAmt – Pay: How much was deducted for AVCs?)                                                                                                               |
|----------|-------------------------------------------------------------------------------------------------------------------------------------------------------------------------------------------------------------|
| Dvdedo   | Derived from PyDAmt to give a weekly amount – ( <i>PyDAmt – Pay: How much was deducted for [other deduction]?</i> )                                                                                         |
| Dvdedtot | Derived from DedTot to give a weekly amount – (DedTot – Pay: How much was deducted for charities?)