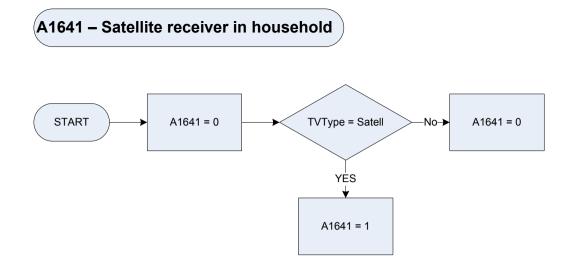

ered via internet (last 12 months)

2 No other items ordered via internet (last 12 months)

Internet Purchase: Any (other) items or services in the last 12 months?

Intother





<u>KEY</u> A331 Internet order last 12 months: Vehicle insurance Not recorded 0 Vehicle insurance ordered over internet (last 12 months) 1 No vehicle insurance ordered over internet (last 12 months) 2 IntVhl Internet Purchase: Any vehicle insurance? Did the respondent order this over the Internet within the last 12 months? Int12m





DvAge Diarstat

Derived from Birth and Agelf - Age of whole sample Whether the child is completing a youth diary, is an absent spender or has refused to participate.

- Completing a youth diary 1
- Absent spender 2
- Refused youth diary task 3
- Do not use (Northern Ireland only) 4



| KEY     |                                                                         |                                                 |  |
|---------|-------------------------------------------------------------------------|-------------------------------------------------|--|
| <u></u> |                                                                         |                                                 |  |
| A1641   | Satellite receiver in household                                         |                                                 |  |
|         | 0                                                                       | Satellite receiver not recorded                 |  |
|         | 1                                                                       | Satellite receive