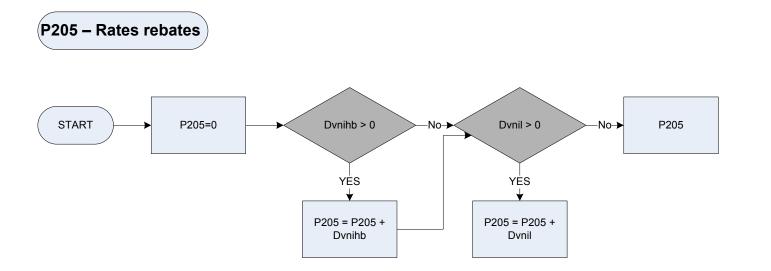

e by household members (P071)

\*If more than one respondent makes pensions & superannuation contributions then these are all included in the total amount for Xp071h

## (P073h - Tax paid on bonuses - household



<u>KEY</u>

P073 Tax paid on bonuses (person level)

Xp073h \* Temporary variable used in calculations - The sum of all tax paid on bonuses by household members (P073)

\*If more than one respondent has paid tax on bonuses then these are both included in the total amount for Xp073h







## (P204 – Housing benefit for certified claimant



| KEY |  |
|-----|--|
|     |  |

B040Rates rebate deducted from last rates/rent – amountB047Rates rebate - lump sum refunds last yearB230Rent rebate - amount received inc non -sep rate rebateP203Income support currently received - household





 B026p
 Council tax – amount of discount for disabled

 B039p
 Council tax – amount of benefit/rebate weekly amount

 B028p
 Council tax – gross weekly amount payable

 CtdValue
 Was the respondent allowed: a 25% discount; or a 50% discount?

 D25
 25% discount

 D50
 or a 50% discount?



| <u>KEY</u> |                                                  |
|------------|--------------------------------------------------|
| B028u      | Council tax – gross weekly amount payable        |
| B026u      | Council tax - amount of discount for disabled    |
| Dvct2      | Derived from CTRebAmt - How much was allowed?    |
| Otabashas  | Mas representent allowed a 25% discount on a 50% |

- Was respondent allowed: a 25% discount; or a 50% discount? Ctdvalue
  - D25 a 25% discount D50
    - or a