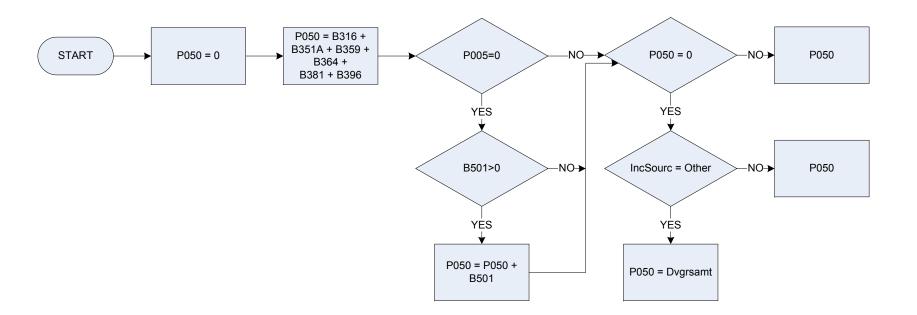

|  |  |

## (P049 – Income from pensions, annuities



- B346 Annuity / trust / covenant last net payment
- B347 Annuity / trust / covenant amount tax deducted
- B348 Pension (public / private) last net payment
- B349 Pension (public / private) amount tax deducted
- **Dvgrsamt** Derived from GrosAmt to give a weekly average (GrosAmt- GROSS earnings before any deductions from either employment, self employment, investments, pensions/ annuities, benefits or other source(s))
- **IncSourc** Source of income
  - Wages"Wages or salary"SelfEmp"Self employed"Invest"Investments"Pension"Pensions and annuities"SSBens"Social Security benefits"Other"Other"

## (P050 – Income from other sources



#### <u>KEY</u>

| B316<br>B351a | Luncheon vouchers - cash value in last week<br>Regular allowances from outside hhold received at present                                                                                             |  |  |
|---------------|------------------------------------------------------------------------------------------------------------------------------------------------------------------------------------------------------|--|--|
| B359          | Education grant - amount received in cash                                                                                                                                                            |  |  |
| B364          | Student top-up loan