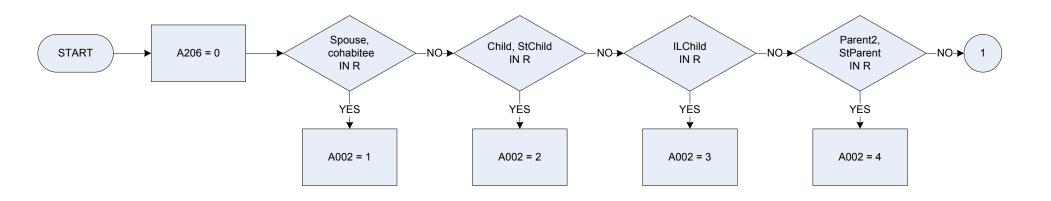

#### A002 – Relationship to Household Reference Person

KEY

#### Relationship to Household Reference Person (HRP) A002

- 0 HRP
- Spouse cohabitee civil partner 1
- 2 Son or daughter
- Son-in-law daughter-in-law 3
- Father or mother or guardian 4
- Father-in-law mther-in-law 5
- 6 Brother or sister
- 7 Grandson grndaughter
- 8 Other relative
- 9 Non-relative

NonRel

Relationship between HRP and each individual in the household R

Spouse Spouse . Cohabiting partner Cohabitee Son/daughter (incl. adopted) Child Step-son/daughter StChild FChild Foster child Son-in-law/daughter-in-law ILChild Parent2 Parent / Guardian StParent Step-parent Foster parent FParent ILParent Parent-in-law Sib Brother/sister (including adopted) StSib Step-brother/sister FSib Foster brother/sister ILSib Brother/sister-in-law GChild Grand-child GParent Grand-parent OthRel Other relative