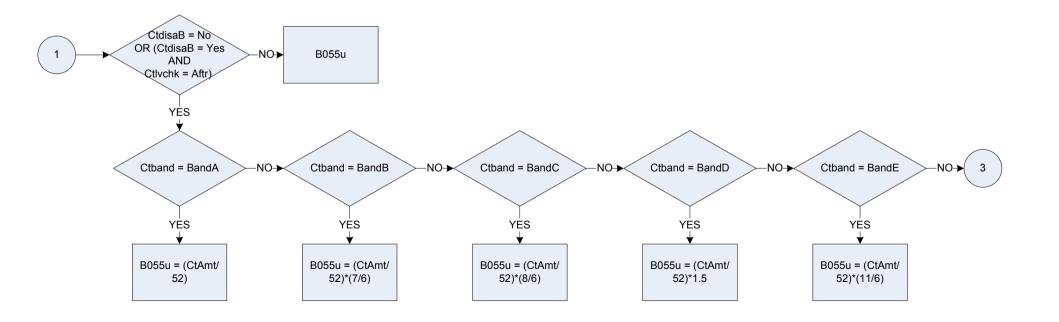

|                                                             |
| CtdisaB | Was the respon  | dent's council tax bill reduced to a lower band because there is a disabled person in t | he household? |                                                             |
|         | 1               | Yes                                                                                     |               |                                                             |
|         | 2               | No                                                                                      |               | /1/                                                         |

#### (B055u – Council sewerage tax – basic weekly amount payable



#### (B055u – Council tax – amount of discount for disabled





#### (B055u – Council tax – amount of discount for disabled



<u>KEY</u> CtAmt

| CtAmt   | How much cour    | ncil tax did the respondent actually pay last time, after deducting any discounts or benefits? Band A - England, Wales and Scotland only |
|---------|------------------|------------------------------------------------------------------------------------------------------------------------------------------|
| Ctband  | Which Council 7  | Fax band the accommodation is in?                                                                                                        |
|         | BandA            | Band A                                                                                                                                   |
|         | BandB            | Band B