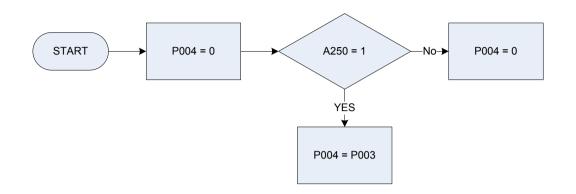

# (A250 – Main job – last pay was received in specified time period

| A250     | Main ich     | last new was received in specified time period                                                    |
|----------|--------------|---------------------------------------------------------------------------------------------------|
| A250     | -            | last pay was received in specified time period                                                    |
|          | 0            | Not recorded                                                                                      |
|          | 1            | Received                                                                                          |
| Anticpay | lf in new jo | b & not yet paid anticipated pay given                                                            |
|          | 1            | Anticipated pay to be given                                                                       |
|          | 2            | Others                                                                                            |
| РуРс     | How long of  | did LAST take home pay cover?                                                                     |
|          | 1            | Less than a week                                                                                  |
|          | 90           | Less than a week                                                                                  |
|          | 2            | 2 weeks                                                                                           |
|          | 3            | 3 weeks                                                                                           |
|          | 4            | 4 weeks                                                                                           |
|          | 5            | Calendar month                                                                                    |
|          | 7            | 2 calendar months                                                                                 |
|          | 8            | 8 times a year                                                                                    |
|          | 9            | 9 times a year                                                                                    |
|          | 10           | 10 times a year                                                                                   |
|          | 13           | 3 months/13 week                                                                                  |
|          | 26           | 6 months/26 weeks                                                                                 |
|          | 52           | l year, 12 months, 52 weeks                                                                       |
| Pydat    | Date last p  | aid (or expect to be paid) a wage or salary                                                       |
| Startdat |              | interview with this household was started                                                         |
| Храудар  |              | variable used in calculations - Number of days between last pay date and interview with household |