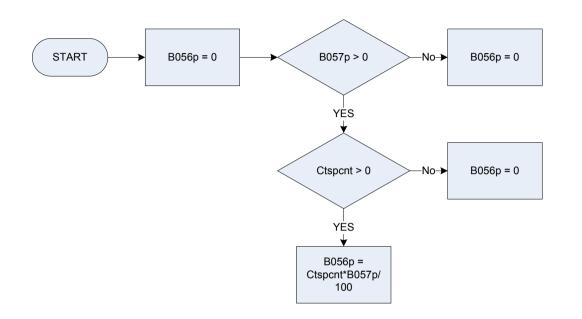

|
|         | NotApp           | Household accomodation not valued separately                                                                                             |
| CtdisaB | Was the repond   | lent's council tax bill reduced to a lower band because there is a disabled person in your household?                                    |
| Ctlvchk | Is this the band | : after this lower valuation; or before it?                                                                                              |
|         |                  |                                                                                                                                          |

#### (B056p – Council sewerage tax – weekly amount paid







# B057p – Council sewerage charge after status discount



| <u>KEY</u> |                                                                                                       |
|------------|-------------------------------------------------------------------------------------------------------|
| B055p      | Council sewerage tax – basic weekly amount                                                            |
| Ctdisc     | Was the respondent allowed a status discount of 25% or 50% for any of the reasons shown on this card? |
|            | 1 Yes                                                                                                 |
|            | 2 No                                                                                                  |
| Ctdvalue   | Was th