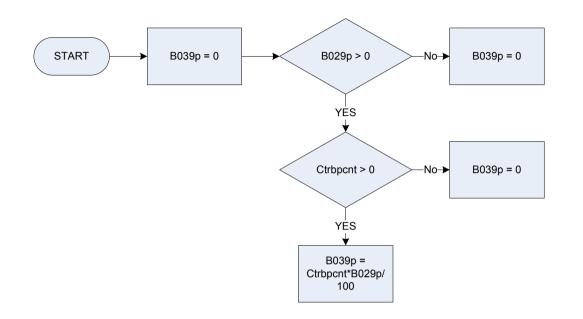

25% discount<br>D50 50% discount?                                                                                                                           |



 Dvnihb
 Derived from RateDed to give a weekly amount - (RateDed - Northern IrelandRates: How much was deducted?)

 Dvnil
 Derived from HbLAmt to give a weekly amount - (HbLAmt - Northern Ireland Rates: How much has the respondent received in lump sum rates rebates in the last 12 months?)

 Dvnir
 Derived from PayRAmt to give a weekly amount - (PayRAmt - Northern Ireland Rates: How much did the respondent pay last time?)

 Hbbefaft
 Was the amount the respondent paid last time in rates before or after deduction of the rates rebate?

# (B038p – Council tax – last payment weekly amount)



<u>KEY</u>

B029p Ctpcnt



Dvawat Dvct1





<u>KEY</u> B029p













 Dvrtws
 Derived from WsincAmt to give a weekly amount - (WsincAmt – Rent: How much was included for water/sewerage in the amount mentioned?)

 Dvsewa
 Derived from SewAmt to give a weekly amount - (SewAmt – Sewerage/Water Rates: How much did the respondent actually pay last time for sewerage rates/charges?)

 Dvwata
 Derived from WatAmt to give a weekly amount - (WatAmt – Water Rates: How much did the respondent actually pay last time for water rates?)

 Dvwsew
 Derived from WsewAmt to give a weekly amount - (WsewAmt – Sewerage/Water Rates: How much did the respondent actually pay last time for sewerage/water rates?)

 Dvmsew
 Derived from WsewAmt to give a weekly amount - (WsewAmt – Sewerage/Water Rates: How much did the respondent actually pay last time f