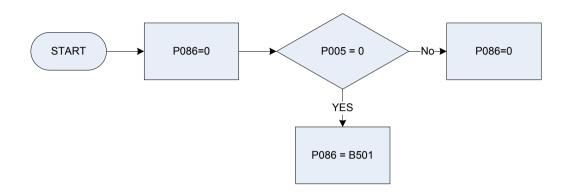

|                                                                                               |
| LoneRun  | Lone Parent's benefit                                                                                |                                                                                               |
| ReturnWk | Return to work payme                                                                                 | nt                                                                                            |
| Wrksrch  | Work search premium                                                                                  |                                                                                               |







# P108 – New cars – purchase price

| CashHP<br>HP2Fin = 71112<br>HP2Fin = 92115<br>Hpdatm<br>Hpdaty<br>HPFin<br>HpPrice<br>HpPrice<br>HpPsn<br>Hpy<br>LnAge<br>LnFin = 71112<br>LnFin = 92115<br>Lnipex | Weekly equivalent value of the cash price<br>Hire purchase (HP)expenditure code: Loan/HP purchase of new car/van<br>Hire purchase (HP) expenditure code: Loan/HP purchase of new motor caravan<br>Hire Purchase: In which month did respondent obtain the item or service?<br>Hire Purchase: In which year did respondent obtain the item or service?<br>Hire Purchase: In which month did respondent obtain the item or service?<br>Hire Purchase: In which month did respondent obtain the item or service?<br>Hire Purchase: In which month did respondent obtain the item or service?<br>Hire Purchase: Who e