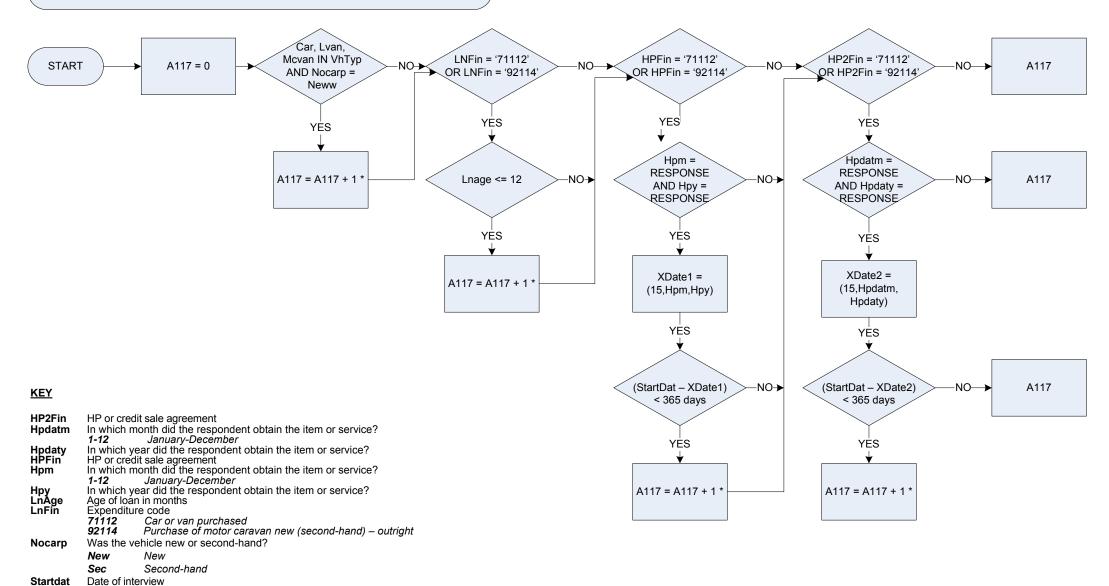

| Freqpay     | Frequent cash payment method (i.e. more frequent than once a month)    |
|         | Fueldir     | Fuel direct/direct from benefits                                       |
|         | FxAnBil     | Fixed Annual Bill (however much gas/electricity is used) e.g. StayWarm |
|         | Othmetg     | Other                                                                  |
|         | NA          | Not applicable                                                         |
|         | Dknw        | Don't know                                                             |
|         |             |                                                                        |







(A114 – Rooms in accommodation - total





#### A117 – Number of new cars/vans bought in last 12 months



\*If the household has bought more than one car by any of these methods then these are all added to the total amount for A117

Vhtyp

car

Ivan

mcycle

mcvan

other

Was the respondent's vehicle:

a light van

a motor cycle

a motor caravan

some other motor vehicle

a car



\*If the household has bought more than one second-hand car by any of these methods then these are all added to the total amount for A118

Sec

car

Ivan

mcycle

mcvan other

Date of interview

Startdat

Vtyp

Second-hand

Was the respondent's vehicle:

a car

a light van

a motor cycle a motor caravan

some other motor vehicle



# A121 – Tenure type

| 0 Not Recorded                                                                                  |                                   |  |  |
|---------------------