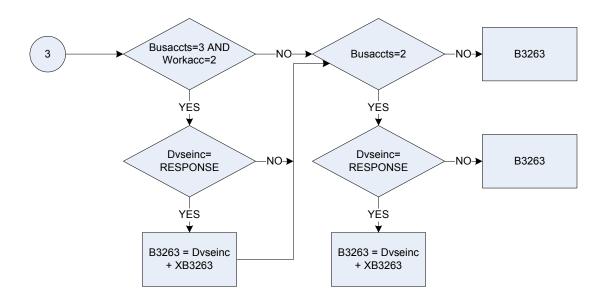

| 2 No                                                                                                         |  |  |
| Xb3262    | Temporary variable used in calculations – Second subsidiary job: Self employed – amount of gross income.     |  |  |
| //////    | This temporary variable is used to calculate and store the total amount of Income tax and National Insurance |  |  |
| naid by   |                                                                                                              |  |  |
| paid by   | the respondent; this is used later in the routing.                                                           |  |  |

## (B3263 - Second subsidiary job: Self employed - amount of gross income



(B3263 - Second subsidiary job: Self employed - amount of gross income







# B3263 - Second subsidiary job: Self employed - amount of gross income

| A200     | Employment status                                                                                                                                                                                                        |  |  |
|----------|--------------------------------------------------------------------------------------------------------------------------------------------------------------------------------------------------------------------------|--|--|
|          | 0 Not recorded                                                                                                                                                                                                           |  |  |
|