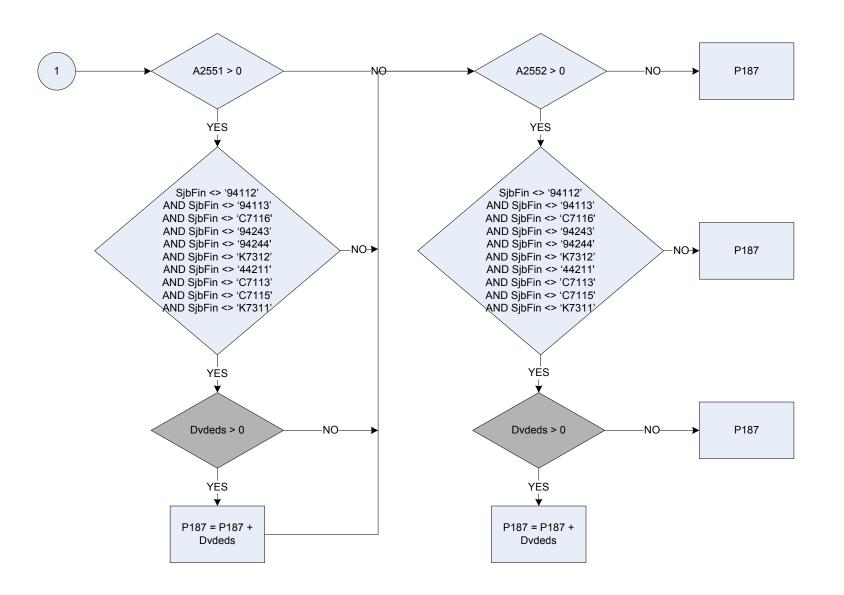

d from SJbDAmt to give a weekly amount – (SJbDAmt – Subsidiary Job: How much was deducted for this deduction?) |
| <b>PyFin =</b> K7311 | Deduction from pay (main job): Cash gifts not allocated elsewhere                                                    |
| SjbFin = K7311       | Deduction from pay (subsidiary job): Cash gifts not allocated elsewhere                                              |

#### (P187 – All other codes as deductions from pay)



- C7113 Other payments for services e.g. photocopying
- C7115 Other professional fees including court fines
- C7116 Trade Union and Professional organisations
- **K7311** Cash gifts not allocated elsewhere
- K7312 Charitable gifts

#### (P187 – All other codes as deductions from pay)



#### (P187 – All other codes as deductions from pay)







| K F Y |  |
|-------|--|
|       |  |

A009

P190

| A006 | Marita | al status            |
|------|--------|----------------------|
|      | 1      | spouse in household  |
|      | 2      | spouse not household |
|      | 3      | Cohabitee            |
|      | 4      | Single               |
|      | 5      | Widowed              |

- 6 Divorced
- 7 Separated
- 8 Civil Partner or Former Civil Partner
- Position in benefit unit
  - 1 Head of benefit unit
  - 2 Female partner of head of benefit unit
- **3** Dependant
- Tax unit identifier
  - 0 Not recorded
  - 1 Tax unit identifier

(P199 – Normal gross weekly earnings - employees



<u>KEY</u>





#### <u>KEY</u>

| Dvavc    | Derived from AVCAmt to give a weekly amount – (AVCAmt – Pay: How much was deducted for AVCs?)