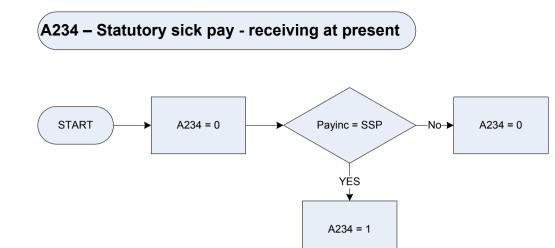

| <u>KEY</u> |            |                                                                 |
|------------|------------|-----------------------------------------------------------------|
| A234       | Statutory  | sick pay - receiving at present                                 |
|            | 0          | Not recorded                                                    |
|            | 1          | Included                                                        |
| Payinc     | Did the re | espondent's take home pay include any of the items shown below? |
| •          | SSP        | Statutory Sick Pay                                              |
|            | SMP        | Statutory Maternity Pay                                         |
|            | SPP        | Statutory Paternity Pay                                         |
|            | SAP        | Statutory Adoption Pay                                          |
|            | NoInc      | None of these                                                   |