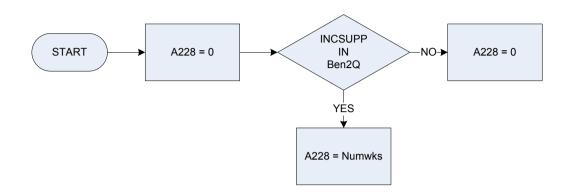

#### (A228 – Income support - number of weeks received)

<u>KEY</u>

| Is the respondent | t, at present receiving any of these benefits in their own right - that is, where they are the named recipient? |
|-------------------|-----------------------------------------------------------------------------------------------------------------|
| JSA               | Jobseeker's Allowance(JSA)                                                                                      |
| PC                | Pension Credit                                                                                                  |
| IncSupp           | Income Support                                                                                                  |
| IncapBen          | Incapacity Benefit                                                                                              |
| ESA               | Employment and Support Allowance {LF added 04/08/08}                                                            |
| MatAllw           | Maternity Allowance                                                                                             |
| IndDisab          | Industrial Injury Disablement Benefit                                                                           |
| None              | None of these                                                                                                   |
|                   | JSA<br>PC<br>IncSupp<br>IncapBen<br>ESA<br>MatAllw<br>IndDisab                                                  |

Numwks Number of weeks in the last 12 months that respondent received Income Support

29