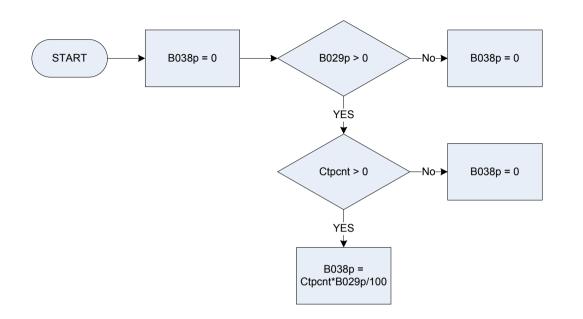

ed: a 25% discount; or a 50% discount?<br>D25 25% discount<br>D50 50% discount?                                                                                                                           |



 Dvnihb
 Derived from RateDed to give a weekly amount - (RateDed - Northern IrelandRates: How much was deducted?)

 Dvnil
 Derived from HbLAmt to give a weekly amount - (HbLAmt - Northern Ireland Rates: How much has the respondent received in lump sum rates rebates in the last 12 months?)

 Dvnir
 Derived from PayRAmt to give a weekly amount - (PayRAmt - Northern Ireland Rates: How much did the respondent pay last time?)

 Hbbefaft
 Was the amount the respondent paid last time in rates before or after deduction of the rates rebate?

# (B038p – Council tax – last payment weekly amount)



<u>KEY</u>

B029p Ctpcnt



Dvawat Dvct1





<u>KEY</u> B029p













 Dvrtws
 Derived from WsincAmt to give a weekly amount - (WsincAmt – Rent: How much was included for water/sewerage in the amount mentioned?)

 Dvsewa
 Derived from SewAmt to give a weekly amount - (SewAmt – Sewerage/Water Rates: How much did the respondent actually pay last time for sewerage rates/charges?)

 Dvwata
 Derived from WatAmt to give a weekly amount - (WatAmt – Water Rates: How much did the respondent actually pay last time for water rates?)

 Dvwsew
 Derived from WsewAmt to give a weekly amount - (WsewAmt – Sewerage/Water Rates: How much did the respondent actually pay last time for sewerage/water rates?)

 Dvmsew
 Derived from WsewAmt to give a weekly amount - (WsewAmt – Sewerage/Water Rates: How mu