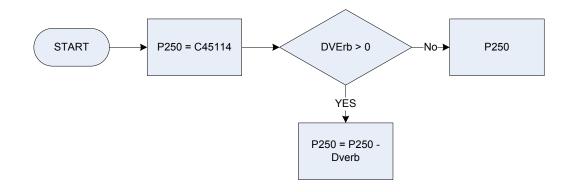

| • | 4 | 22 |
|---|---|----|
| - |   | // |
|   |   |    |

P220u

| Tenure type – | harmonised |
|---------------|------------|
|---------------|------------|

- 0 Not recorded
- 1 Local Authority (Furnished/Unfurnished)
- 2 Housing Association (Furnished/Unfurnished)
- 3 Private Rented Unfurnished
- 4 Private Rented Furnished
- **5** Owned with Mortgage (i.e. in process of purchase)
- 6 Owned by Rental Purchase
- 7 Owned Outright
- 8 Rent Free
- Rent | rate | council tax rebate or allowance

551





C45214 Expenditure code: Gas slot meter payment

**Dvgrb** Derived from GRbAmt to give a weekly amount – (GRbAmt - How much was the last rebate before any deductions for hire purchase or credit sale?)

# (P250 – Electricity – Electric key / slot meter / token / card payments less rebates



<u>KEY</u>

Expenditure code: Electricity slot meter payment C45114 Dverb

Derived from ERbAmt to give a weekly amount - (ERbAmt - How much was the last rebate before any deductions for hire purchase or credit sale?)

# (P257 – Rent – gross (including rates if not paid separately)



| A121 | Tenure type |                                                     |
|------|-------------|-----------------------------------------------------|
|      | 0           | Not recorded                                        |
|      | 1           | Local Authority (Furnished/Unfurnished)             |
|      | 2           | Housing Association                                 |
|      | 3           | Other Rented Unfurnished                            |
|      | 4           | Rented Furnished