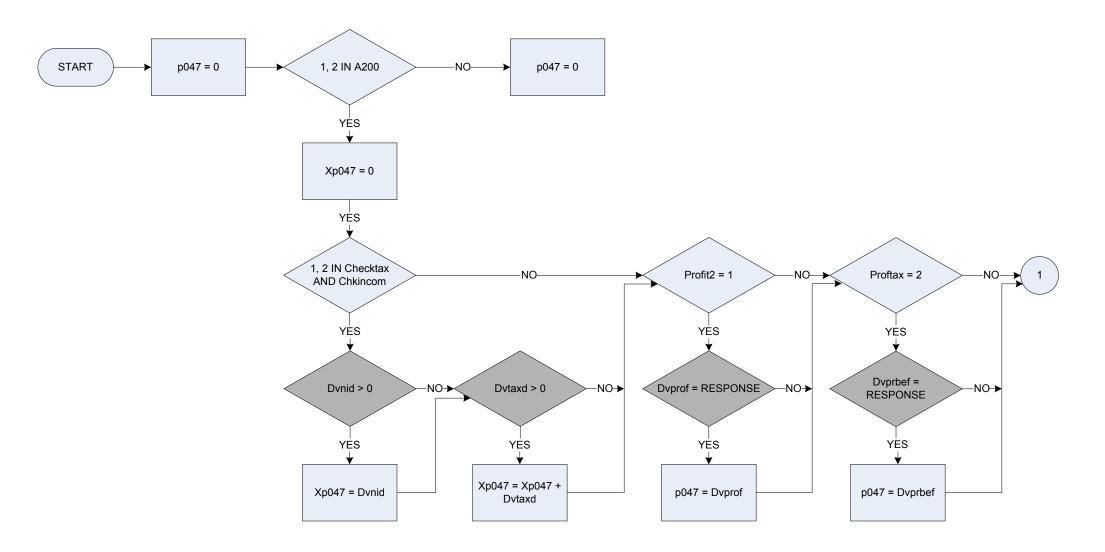

| vorking                                                                        |
| P036         | Unoccup        | ied and of minimum NI pension age                                              |
|              | 0              | Not recorded                                                                   |

1 Unoc & min pens age

(P037 – Income from subsidiary self-employment)







| A241  | Pension cr  | edit – receiving at present         |  |
|-------|-------------|-------------------------------------|--|
|       | 0           | Not recorded,                       |  |
|       | 1           | Pension credit – currently received |  |
| B3651 | Pension cre | Pension credit amount received      |  |

## (P047 – Main or only occupation: Self employed - amount of gross income



(P047 – Main or only occupation: Self employed - amount of gross income



## (P047 – Main or only occupation: Self employed - amount of gross income



# P047 – Main or only occupation: Self employed - amount of gross income

| A200     | Employment status                                                                                                                                                                     |
|----------|---------------------------------------------------------------------------------------------------------------------------------------------------------------------------------------|
| A200     | 0 Not recorded