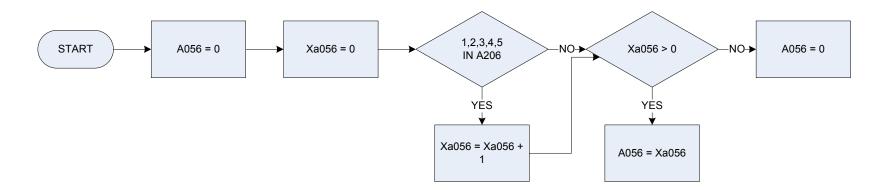

lts – age 65 and under 70



No of male adults – age 65 and under 70 No of female adults – age 65 and under 70

## A047 – Number of adults – age 70 and over



A037



#### <u>KEY</u>

Sex Sex 1 Male

2 Female

#### (A054 - Number of workers in household



<u>KEY</u>

| A206 |  |  |
|------|--|--|

- Economic position Not recorded 0
- Self-employed 1
- Full-time employee 2
- Part-time employee 3
- Unemployed
- 4
- Work related Government Training Programmes 5
- Retired/unoccupied and of minimum NI Pension age 6
- Retired/Unoccupied and under minimum NI Pension age 7

Xa054

Temporary variable used in calculations - Calculates number of workers in household (i.e. Self-employed, Full/Part-time employee or Government Training Programmes)

#### (A056 - Number of persons economically active)



- Economic position
- Not recorded 0
- Self-employed 1
- 2 Full-time employee
- 3 Part-time employee
- 4 Unemployed
- Work related Government Training Programmes 5
- Retired/unoccupied and of minimum NI Pension age 6 7
  - Retired/Unoccupied and under minimum NI Pension age

Xa056

Temporary variable used in calculations - Calculates number of persons economically active in household (i.e. Self-employed, Full/Part time employed, Unemployed or Government Training Programme)



| L | "  | Ξ, | v |
|---|----|----|---|
| r | ١V | =  | L |

A200

Dvage Sex

Xa057

| Employme   | ent status                                                                         |
|------------|------------------------------------------------------------------------------------|
| 0          | Not recorded