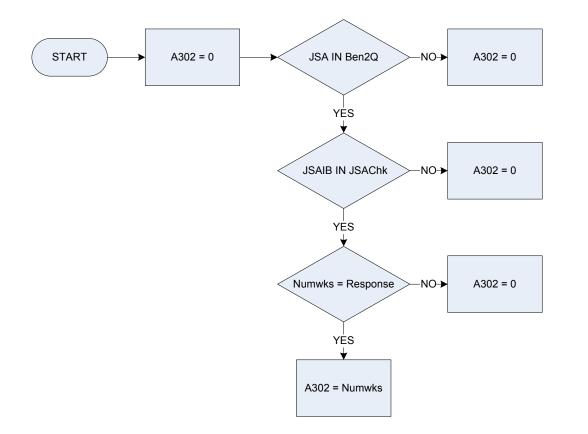

### (A302 – Jobseeker's Allowance (income based) - number of weeks received

| Ben2Q  | Is the respondent, at pr                                                                    | esent receiving any of these benefits in their own right - that is, where they are the named recipient? |  |
|--------|---------------------------------------------------------------------------------------------|---------------------------------------------------------------------------------------------------------|--|
|        | JSA                                                                                         | "Jobseeker's Allowance (JSA)"                                                                           |  |
|        | PC                                                                                          | "Pension Credit"                                                                                        |  |
|        | IncSupp                                                                                     | "Income Support"                                                                                        |  |
|        | IncapBen                                                                                    | "Incapacity Benefit"                                                                                    |  |
|        | ESA                                                                                         | "Employment and Support Allowance"                                                                      |  |
|        | MatAllw                                                                                     | "Maternity Allowance"                                                                                   |  |
|        | IndDisab                                                                                    | "Industrial Injury Disablement Benefit"                                                                 |  |
|        | None                                                                                        | "None of these"                                                                                         |  |
| JSAChk | There are two types of Jobseeker's Allowance. Is the Allowance the respondent has received: |                                                                                                         |  |
|        | JSACon                                                                                      | "Contributory, that is based on their N.I. contributions"                                               |  |
|        | JSAIB                                                                                       | "Income-based, that is based on an assessment of their income?"                                         |  |
| NumWks | Number of weeks in las                                                                      | t 12 months respondent received Jobseeker's Allowance                                                   |  |