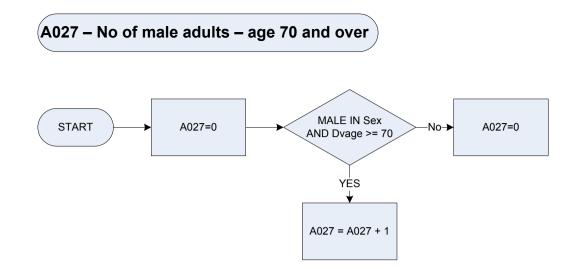

|
| Xwkgross | Gross pay - amount                                                                                                                                                                                          |

# **Section Three:**

## Flowcharts - Household level



<u>KEY</u>

Dvage Sex









| Derived from | Birth and Agelf - Age for whole sample |
|--------------|----------------------------------------|
| Sex          |                                        |
| 1            | Male                                   |
| 2            | Female                                 |













<u>KEY</u>

Dvage Sex













| Derived fr<br>Sex | om Birth and Agelf - Age for whole sample |  |
|-------------------|-------------------------------------------|--|
| 1                 | Male                                      |  |
| 2                 | Female                                    |  |











| Derived from<br>Sex | n Birth and Agelf - Age for whole sample |
|---------------------|------------------------------------------|
| 1                   | Male                                     |
| 2                   | Female                                   |

## A035 – No of female adults – age 60 but under 65



<u>KEY</u>

Dvage Sex

## A036 – No of female adults – age 65 but under 70



<u>KEY</u>

Dvage Sex





## (A041 – Number of children age 2 and under 5



## (A042 – Number of chil