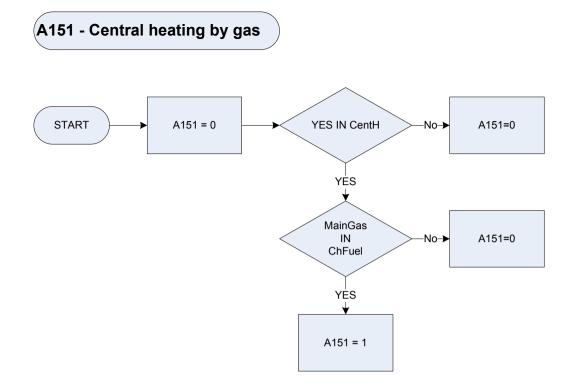

| Electricity          |
|        | Maingas                                                                                     | Mains Gas            |
|        | Solid                                                                                       | Solid fuel           |
|        | Oil                                                                                         | Oil                  |
|        | Solfuel                                                                                     | Solid fuel and oil   |
|        | BottGas                                                                                     | Bottled (Tanked) gas |
|        | Other                                                                                       | Other                |



| CentH  | Does the respondent have central heating, including storage heaters, in this accommodation? |                      |
|--------|---------------------------------------------------------------------------------------------|----------------------|
|        | 1                                                                                           | Yes                  |
|        | 2                                                                                           | No                   |
| ChFuel | What fuel does it use?                                                                      |                      |
|        | Elec                                                                                        | Electricity,         |
|        | Maingas