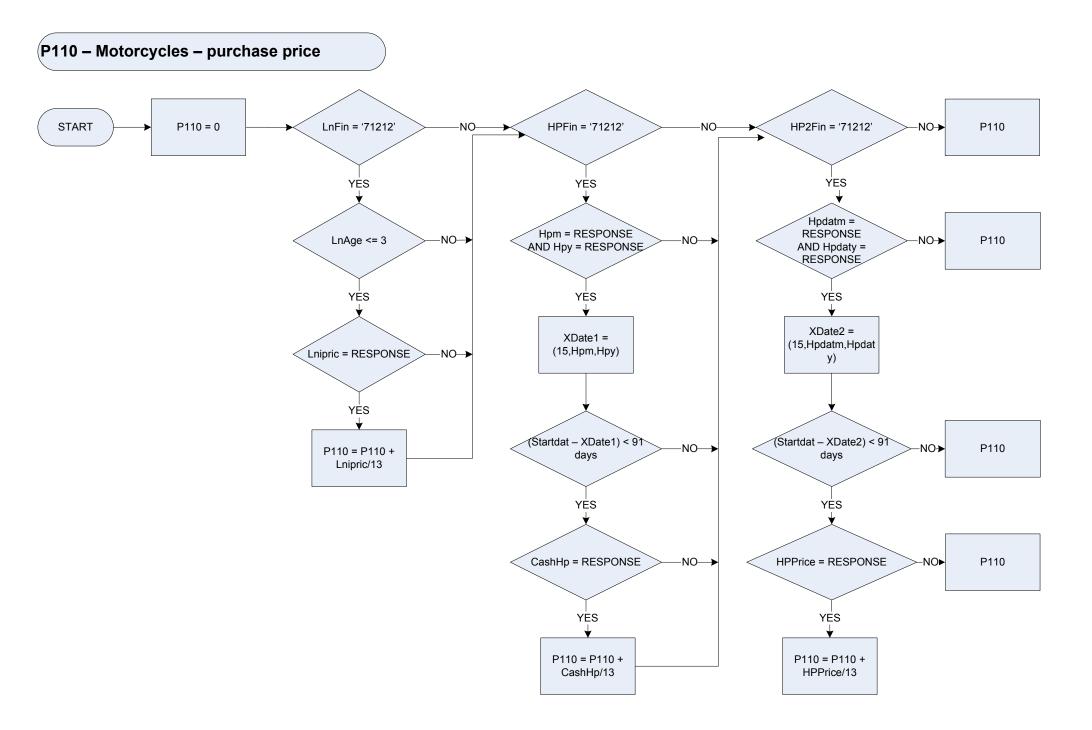

|



# (P109 – Second hand cars – purchase price

| n<br>caravan |
|--------------|
| n<br>cara    |



# (P110 – Second hand cars – purchase price



B388

#### P175 – Social security benefits received by employees away from work without pay for more than 2 weeks



| VEV |  |
|-----|--|
| NEI |  |
|     |  |

- A200 Employment status = Employee
- A208 Number of weeks away from work
- A240 Maternity allowance receiving at present
- B341 Maternity allowance amount received
- P010GTP allowance currentP024Job Seekers Allowance –
- P024
   Job Seekers Allowance current

   P025
   Income support amount received
- P026 Incapacity benefit amount received at present
- P173 Current statutory sick pay

### (P177 – Pension gross income, less Tax & NI



- <u>KEY</u>
- P029
- P051
- P063
- NI contributions paid by non-employees Total personal gross income (normal) NI employees contribution, 13 week