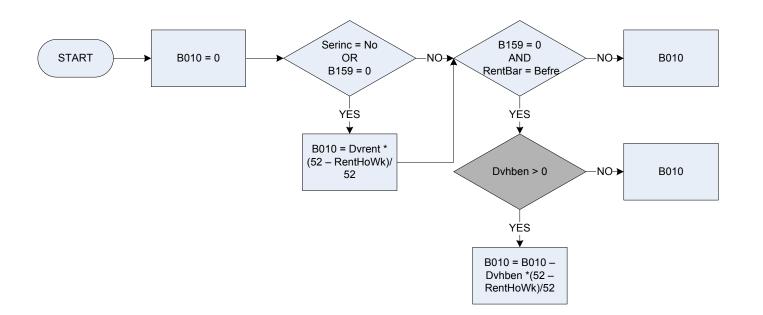

ing, Lighting, Hot water)?                                 |
|          | 1 Yes                                                                                                                                                                    |
|          | 2 No                                                                                                                                                                     |
|          | 2 100                                                                                                                                                                    |
|          |                                                                                                                                                                          |





| <u>KEY</u> |                                                                                                                                                                                                                             |
|------------|-----------------------------------------------------------------------------------------------------------------------------------------------------------------------------------------------------------------------------|
| B159       | Service charge included in rent – amount                                                                                                                                                                                    |
| Dvhben     | Derived from HBen to give a weekly amount – (HBen – Housing Benefit: Doe