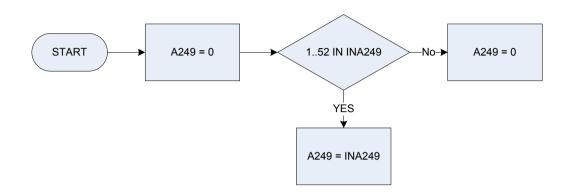

| Maternity Allowance                                                                                             |  |  |
|       | IndDisab          | Industrial Injury Disablement Benefit                                                                           |  |  |
|       | None              | None of these                                                                                                   |  |  |



Was the respondent working as an employee or were they self-employed? **1** Employee

- Self-employed 2

How many hours paid overtime does the respondent usually work per week? Pothr

#### (A246 – Type of government training scheme attended)



A246 – Type of government training scheme attended

New Deal for 18 - 24 year olds

Other government scheme

NewD Other









# (A250 – Main job – last pay was received in specified time period

| A250     | Main ich     | last new was received in specified time period                                                    |
|----------|--------------|---------------------------------------------------------------------------------------------------|
| A250     | -            | last pay was received in specified time period                                                    |
|          | 0            | Not recorded                                                                                      |
|          | 1            | Received                                                                                          |
| Anticpay | lf in new jo | b & not yet paid anticipated pay given