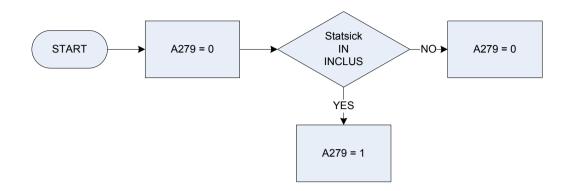

### A279 – Statutory sick pay – receiving at present

| <u>KEY</u> |                                                                                                             |                                                                                                                                                                                                                                                                                |
|------------|-------------------------------------------------------------------------------------------------------------|--------------------------------------------------------------------------------------------------------------------------------------------------------------------------------------------------------------------------------------------------------------------------------|
| A279       | Statutory sick pay<br>0<br>1                                                                                | r - receiving at present<br>Not applicable<br>Receiving at present                                                                                                                                                                                                             |
| INCLUS     | Did the responder<br>StatSick<br>MatStat<br>PatStat<br>AdopStat<br>TaxRefnd<br>MileAllw<br>MotExpen<br>None | nt's last wage/salary include any of these items?<br>Statutory Sick Pay<br>Statutory Maternity Pay<br>Statutory Paternity Pay<br>Statutory Adoption Pay<br>Income Tax Refund<br>Mileage Allowance or fixed allowance for motoring<br>Motoring Expenses Refund<br>None of these |