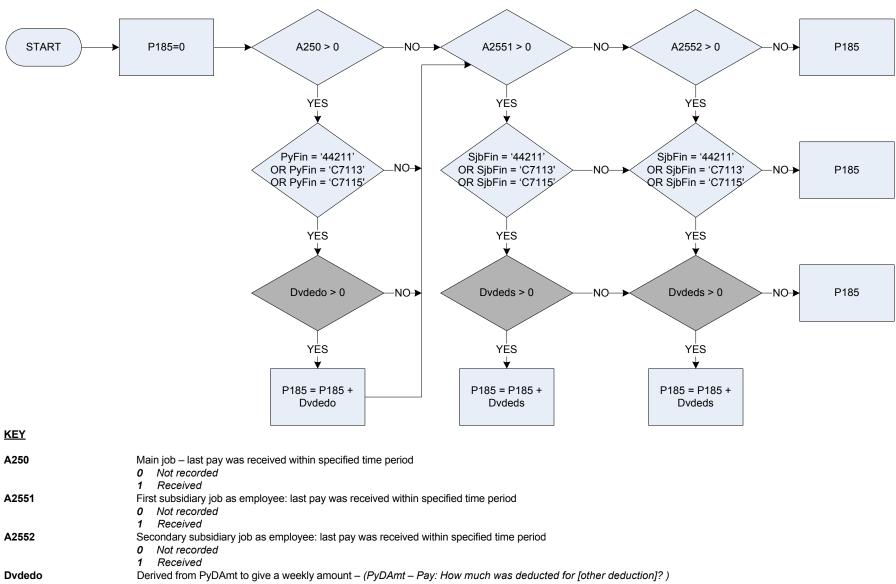

# (A250 – Main job – last pay was received in specified time period

| A250     | Main ich     | last new was received in specified time period                                                    |
|----------|--------------|---------------------------------------------------------------------------------------------------|
| A250     | -            | last pay was received in specified time period                                                    |
|          | 0            | Not recorded                                                                                      |
|          | 1            | Received                                                                                          |
| Anticpay | lf in new jo | b & not yet paid anticipated pay given                                                            |
|          | 1            | Anticipated pay to be given                                                                       |
|          | 2            | Others                                                                                            |
| РуРс     | How long of  | did LAST take home pay cover?                                                                     |
|          | 1            | Less than a week                                                                                  |
|          | 90           | Less than a week                                                                                  |
|          | 2            | 2 weeks                                                                                           |
|          | 3            | 3 weeks                                                                                           |
|          | 4            | 4 weeks                                                                                           |
|          | 5            | Calendar month                                                                                    |
|          | 7            | 2 calendar months                                                                                 |
|          | 8            | 8 times a year                                                                                    |
|          | 9            | 9 times a year                                                                                    |
|          | 10           | 10 times a year                                                                                   |
|          | 13           | 3 months/13 week                                                                                  |
|          | 26           | 6 months/26 weeks                                                                                 |
|          | 52           | l year, 12 months, 52 weeks                                                                       |
| Pydat    | Date last p  | aid (or expect to be paid) a wage or salary                                                       |
| Startdat |              | interview with this household was started                                                         |
| Храудар  |              | variable used in calculations - Number of days between last pay date and interview with household |