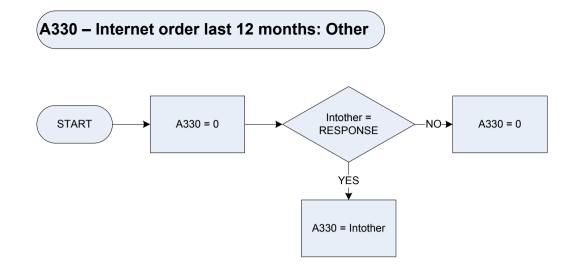

Hotel accommodation

0 Not recorded

1

- Hotel accommodation ordered via internet (last 3 months)
- 2 No hotel accommodation ordered via internet (last 3 months)

Internet Purchase: Holidays at a hotel, guest house or bed and breakfast?

Inthotel





A327

Internet order last 3 months: Self catering

Not recorded 0

Self catering ordered via internet (last 3 months) 1

2 No self catering ordered via internet (last 3 months) Internet Purchase: Self catering or camping holidays?

Intselfc

(A328 – Internet order last 12 months: Flights from UK



KEY

A328

Internet order last 12 months: Flights from UK

0 Not recorded

1 Flights from UK ordered via internet (last 12 months)

2 No flights from UK ordered via internet (last 12 months) Internet Purchase: Flights from the UK?

IntUKfli

364



| Κ | Ε | Υ |
|---|---|---|
|   |   |   |

A330 Internet order last 12 months: Other

0 Not recorded

**1** Other items ordered via internet (last 12 months)

2 No other items ordered via internet (last 12 months)

Internet Purchase: Any (other) items or services in the last 12 months?

Intother





<u>KEY</u> A331 Internet order last 12 months: Vehicle insurance Not recorded 0 Vehicle insurance ordered over internet (last 12 months) 1 No vehicle insurance ordered over internet (last 12 months) 2 IntVhl Internet Purchase: Any vehicle insurance? Did the respondent order this over the Internet within the last 12 months? Int12m





DvAge Diarstat

Derived from Birth and Agelf - Age of whole sample Whether the child is completing a youth diary, is an absent spender or has refused to partic