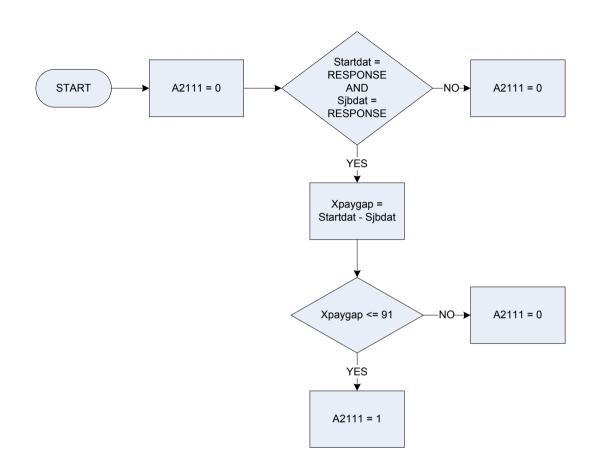

#### <u>KEY</u>

| Dtjbl    | When did respor    | ident leave their last PAID job?                                                                         |
|----------|--------------------|----------------------------------------------------------------------------------------------------------|
| EmpStat1 | In that job, are/w | ere you working as: an employee; or self-employed?                                                       |
|          | 1                  | An employee                                                                                              |
|          | 2                  | Self-employed                                                                                            |
| Everwk   | Has the respond    | ent ever had a paid job, apart from casual or holiday work?                                              |
|          | 1                  | "Yes"                                                                                                    |
|          | 2                  | "No"                                                                                                     |
| JBAway   | Did the responde   | ent have a job or business that they were away from?                                                     |
|          | Yes                | Yes                                                                                                      |
|          | No                 | No                                                                                                       |
|          | Waiting            | Waiting to take up a new job/business already obtained                                                   |
| Pydat    | On what date wa    | as the respondent last paid a wage or salary? (On what date do they expect to be paid a wage or salary?) |
| RedStat  | Was the respond    | lent working as an employee or self employed                                                             |
|          | Emp                | "working as an employee"                                                                                 |
|          | Selfemp            | "self-employed"                                                                                          |
| Startdat | Date when interv   | view with this household was started                                                                     |

# (A250 – Main job – last pay was received in specified time period

| A250     | Main ich     | last new was received in specified time period                                                    |
|----------|--------------|---------------------------------------------------------------------------------------------------|
| A250     | -            | last pay was received in specified time period                                                    |
|          | 0            | Not recorded                                                                                      |
|          | 1            | Received                                                                                          |
| Anticpay | lf in new jo | b & not yet paid anticipated pay given                                                            |
|          | 1            | Anticipated pay to be given                                                                       |
|          | 2            | Others                                                                                            |
| РуРс     | How long of  | did LAST take home pay cover?                                                                     |
|          | 1            | Less than a week                                                                                  |
|          | 90           | Less than a week                                                                                  |
|          | 2            | 2 weeks                                                                                           |
|          | 3            | 3 weeks                                                                                           |
|          | 4            | 4 weeks                                                                                           |
|          | 5            | Calendar month                                                                                    |
|          | 7            | 2 calendar months                                                                                 |
|          | 8            | 8 times a year                                                                                    |
|          | 9            | 9 times a year                                                                                    |
|          | 10           | 10 times a year                                                                                   |
|          | 13           | 3 months/13 week                                                                                  |
|          | 26           | 6 months/26 weeks                                                                                 |
|          | 52           | l year, 12 months, 52 weeks                                                                       |
| Pydat    | Date last p  | aid (or expect to be paid) a wage or salary                                                       |
| Startdat |              | interview with this household was started                                                         |
| Храудар  |              | variable used in calculations - Number of days between last pay date and interview with household |