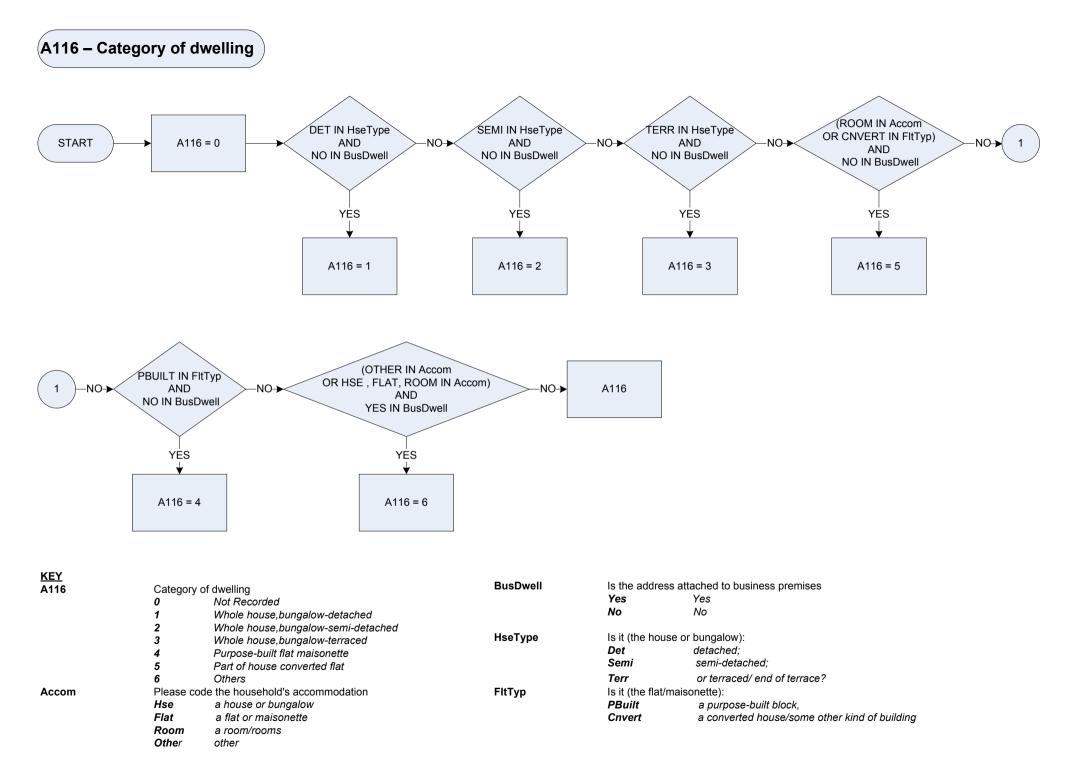

t                                                       |
|         | Freqpay     | Frequent cash payment method (i.e. more frequent than once a month)    |
|         | Fueldir     | Fuel direct/direct from benefits                                       |
|         | FxAnBil     | Fixed Annual Bill (however much gas/electricity is used) e.g. StayWarm |
|         | Othmetg     | Other                                                                  |
|         | NA          | Not applicable                                                         |
|         | Dknw        | Don't know                                                             |
|         |             |                                                                        |







(A114 – Rooms in accommodation - total





#### A117 – Number of new cars/vans bought in last 12 months



\*If the household has bought more than one car by any of these methods then these are all added to the total amount for A117

Vhtyp

car

Ivan

mcycle

mcvan

other

Was the respondent's vehicle:

a light van

a motor cycle

a motor caravan

some other motor vehicle

a car



\*If the household has bought more than one second-hand car by any of these methods then these are all added to the total amount for A118

Sec

car

Ivan

mcycle

mcvan other

Date of interview

Startdat

Vtyp

Second-hand

Was the respondent's vehicle:

a car

a light van

a motor cycle a motor caravan

some other motor vehicle



# A121 – Tenure type

| 0 Not Recorded                                                                                  |