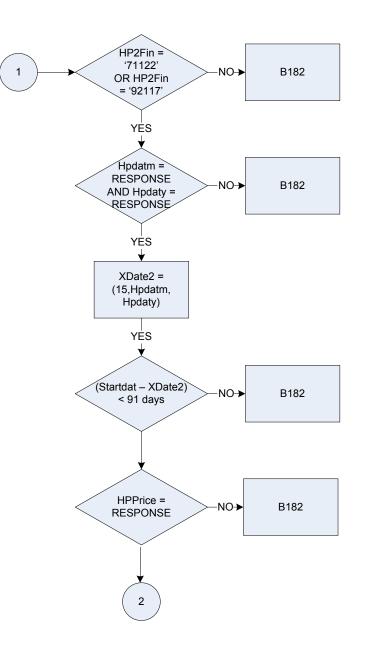

r                                                                    | red value of the structure?                                                |  |







### B175 – Electricity – amount paid in last account



Derived from EAcAmt to give a weekly amount (EAcAmt - Electricity: How much did the respondent pay last time, excluding rental of appliances, hire purchase, loans or regular DvEac maintenance charges?)

Derived from DWPElecF to give a weekly amount (DWPElecF - How much did the respondent contribute to the last payment?) Derived from DWPElecP to give a weekly amount (DWPElecP - How much did you contribute towards your last payment?) Dvdwpef

Dvdwpep









## (B182 – Credit purchase – net cost second hand vehicles)



## (B182 – Credit purchase – net cost second hand vehicles)





| CashHP   | Weekly equival                                                | ent value of the cash price                      |  |
|----------|---------------------------------------------------------------|--------------------------------------------------|--|
| HP2Fin   | 71122                                                         | Second hand car/van: Loan or HP                  |  |
|          | 92115                                                         | Purchase of second hand motor caravan – outright |  |
| Hpdatm   | In which month                                                | n did the respondent obtain the item or service? |  |
| Hpdaty   | In which year did the respondent obtain the item or service?  |                                                  |  |
| HPFin