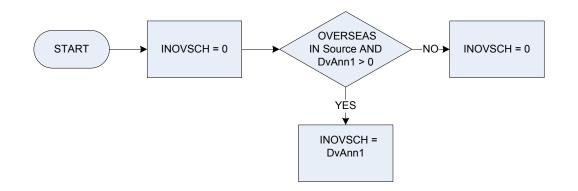

# (A250 – Main job – last pay was received in specified time period

| A250     | Main ich     | last new was received in specified time period                                                    |
|----------|--------------|---------------------------------------------------------------------------------------------------|
| A250     | -            | last pay was received in specified time period                                                    |
|          | 0            | Not recorded                                                                                      |
|          | 1            | Received                                                                                          |
| Anticpay | lf in new jo | b & not yet paid anticipated pay given                                                            |
|          | 1            | Anticipated pay to be given                                                                       |
|          | 2            | Others                                                                                            |
| РуРс     | How long of  | did LAST take home pay cover?                                                                     |
|          | 1            | Less than a week                                                                                  |
|          | 90           | Less than a week                                                                                  |
|          | 2            | 2 weeks                                                                                           |
|          | 3            | 3 weeks                                                                                           |
|          | 4            | 4 weeks                                                                                           |
|          | 5            | Calendar month                                                                                    |
|          | 7            | 2 calendar months                                                                                 |
|          | 8            | 8 times a year                                                                                    |
|          | 9            | 9 times a year                                                                                    |
|          | 10           | 10 times a year                                                                                   |
|          | 13           | 3 months/13 week                                                                                  |
|          | 26           | 6 months/26 weeks                                                                                 |
|          | 52           | l year, 12 months, 52 weeks                                                                       |
| Pydat    | Date last p  | aid (or expect to be paid) a wage or salary                                                       |
| Startdat |              | interview with this household was started                                                         |
| Храудар  |              | variable used in calculations - Number of days between last pay date and interview with household |