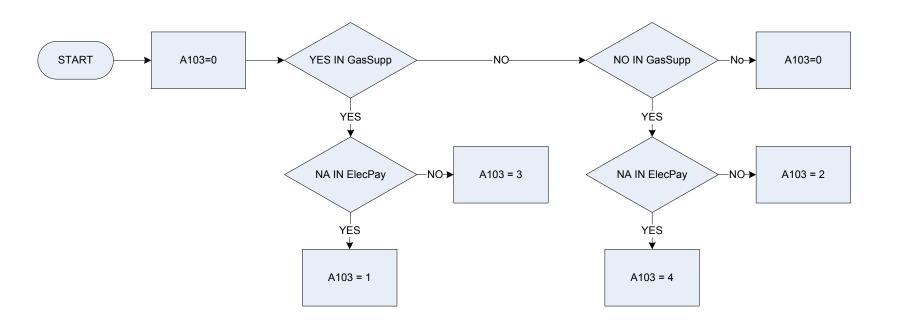

|
| 12     | Not classifiable for other reasons       | 40     | Not classifiable for other reasons                                            |



A099 Sample quarter 1 January to March 2 April to June 3 July to September 4 October to December SampQtr Sample quarter

303

### (A101 – Telephone and/or mobile in household)



A101

- Telephone and\or mobile in household
  - 0 Not recorded
  - 1 Fixed Telephone
  - 2 Mobile Telephone
  - 3 Fixed and Mobile telephone
  - 4 No telephone present

- Does your household have any of the following items in your (part of the) accommodation?
  - **1** Yes, fixed telephone
  - 2 Yes, mobile telephone
  - 3 Yes, fixed and mobile telephone
  - **4** No

### A103 – Gas/electric supplied to accommodation



| A103    | Gas Electr  | ic supplied to accommodation                                           |
|---------|-------------|------------------------------------------------------------------------|
|         | 0           | Not recorded                                                           |
|         | 1           | Gas only                                                               |
|         | 2           | Electricity only                                                       |
|         | 3           | Gas & electricity                                                      |
|         | 4           | No gas electricity                                                     |
| Elecpay | Electricity | – method of payment                                                    |
|