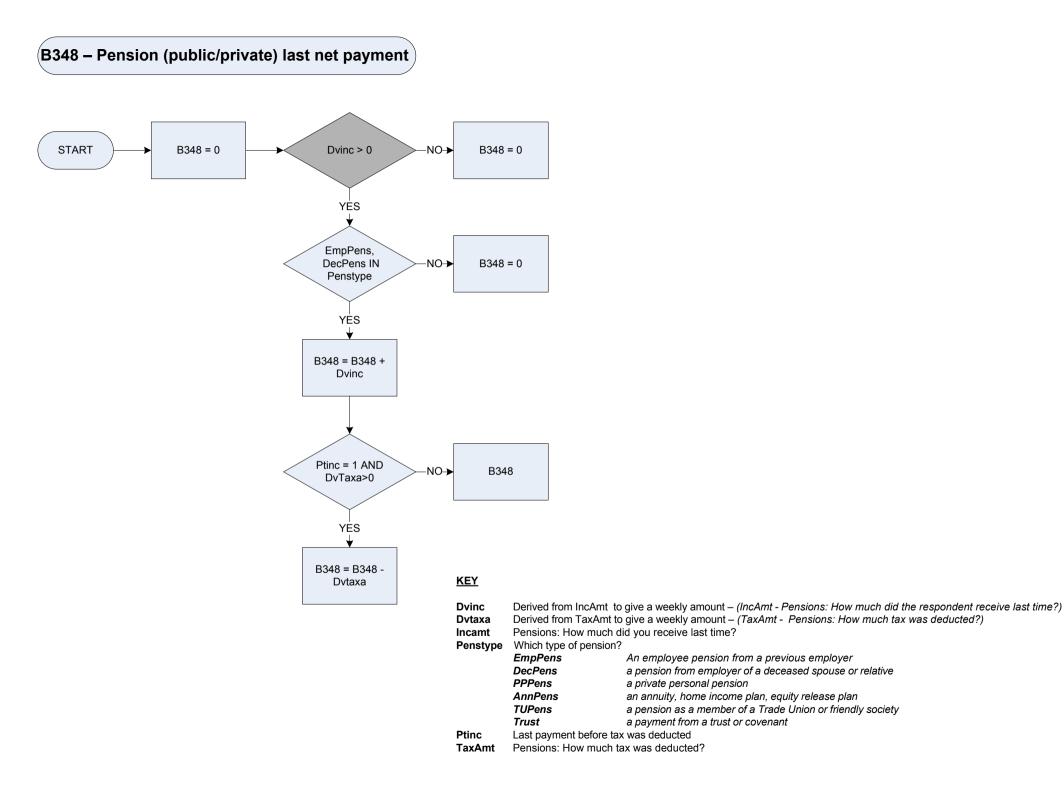

| t before tax deducted                                      |  |
|          |                                                                                                        |                                                            |  |

#### (B347 – Annuity/trust/covenant – amount tax deducted)



 Dvtaxa
 Derived from TaxAmt to give a weekly amount – (TaxAmt - Pensions: How much tax was deducted?)

 Penstype
 Which type of pension?

 EmpPens
 An employee pension from a previous employer

 DecPens
 a pension from employer of a deceased spouse or relative

 PPPens
 a private personal pension

<u>KEY</u>

AnnPens an annuity, home income plan, equity release plan

TUPens a pension as a member of a Trade Union or friendly society

Trust a payment from a trust or covenant



# (B349 – Pension (public/private) amount tax deducted



<u>KEY</u>

| Dvtaxa   | Derived from TaxAmt to give a weekly amount – (TaxAmt - Pensions: How much tax was deducted?) |                                                            |  |
|----------|-----------------------------------------------------------------------------------------------|------------------------------------------------------------|--|
| Penstype | Which type of pension is this?                                                                |                                                            |  |
|          | EmpPens                                                                                       | An employee pension from a previous employer               |  |
|          | DecPens