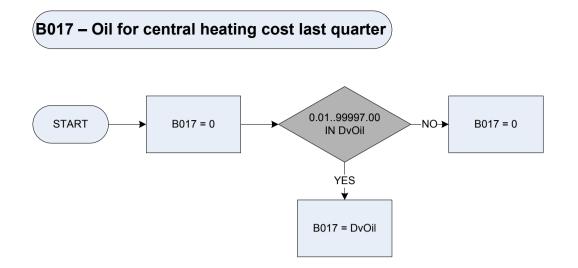

|
| Serinc     | Does the rent which the respondent mentioned include any services such as the ones shown on card C1 (e.g. heating, lighting, hot water)?                                                                                    |
|            | 1 Yes                                                                                                                                                                                                                       |
|            | 2 No                                                                                                                                                                                                                        |







 B159
 Service charge included in rent (amount)

 Dvhben
 Derived from HBen (Does the respondent or anyone else in their household receive Housing Benefit either directly or by having it paid to their landlord on their behalf?)

 Dvrent
 Derived from RentAmt (How much rent did the respondent's household actually pay last time it was due, after deducting any Housing Benefit (rent rebate)?)

 RentHoWk
 For how many weeks a year does the respondent have a rent holiday?

 Was the respondent's last rent payment before or after the Housing Benefit was deducted?

 1
 "Before"

2 "After"



| KEY                        |                                                                                                                                  |                            |