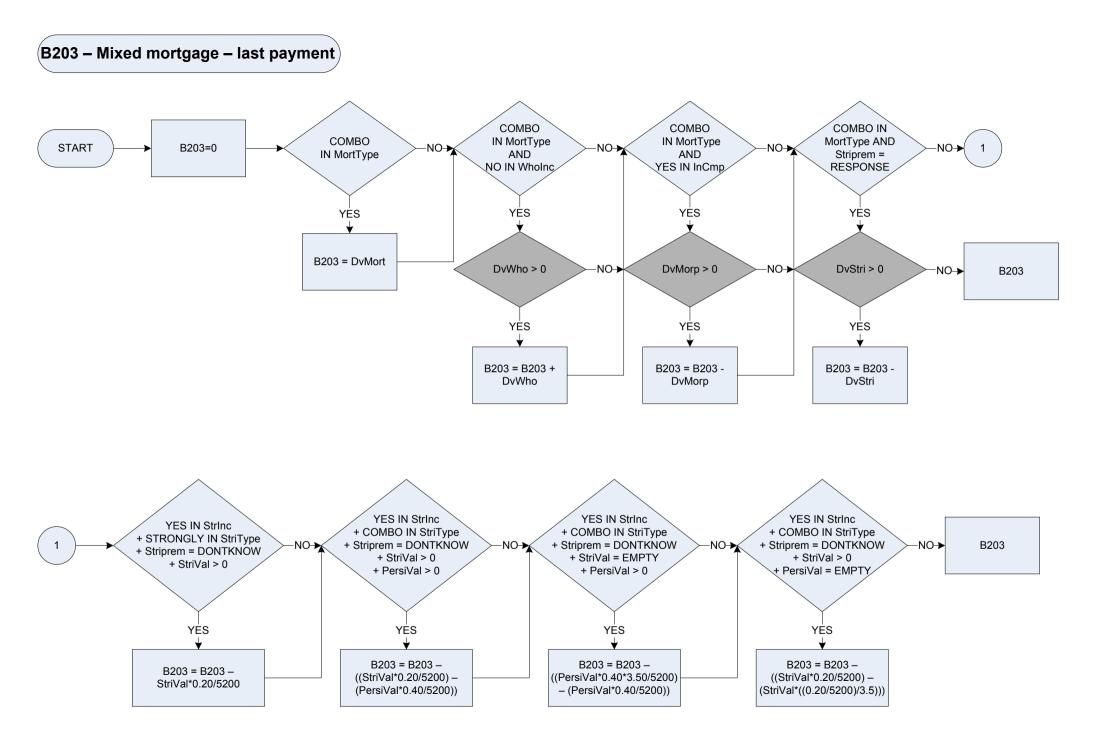

|                      |  |
|                 | Before83                                                                                                                                                                                                                                                                                          | March 1983 or before |  |
|                 | After83                                                                                                                                                                                                                                                                                           | April 1983 or after  |  |



# (B203 – Mixed mortgage – last payment)

| DvMorp<br>DvMort<br>DvStri<br>DvWho | Derived from MortProt to give a weekly amount – ( <i>DvMorp</i> – Mortgage: (Apart from any endowment policies they have mentioned). Does the respondent have a mortgage protection policy to repay this mortgage in the event of sickness/accident, redundancy or death?)<br>Derived from MortPay to give a weekly amount – ( <i>MortPay</i> – Mortgage: How much was the respondent's last payment on this mortgage or loan?)<br>Derived from StriPrem to give a weekly amount – ( <i>StriPrem</i> – Structural Insurance: How much was the last premium?) |                                                                                                 |  |
|-------------------------------------|---------------------------------