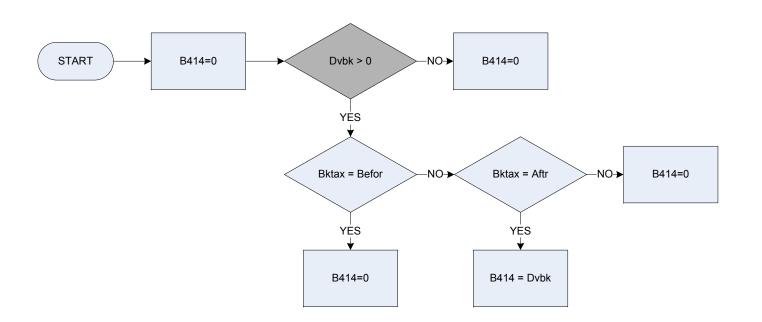

ved on the investment was 'before tax', this value is multiplied by 0.8 to give a net amount

| Dvoth   | Derived from OthAmt to give a weekly amount - (OthAmt - Other investments: What was the total interest/dividend over the last 12 months?) |
|---------|-------------------------------------------------------------------------------------------------------------------------------------------|
| Taxtime | Was the interest received AFTER or BEFORE tax was deducted?                                                                               |

1 After tax

2 Before tax







<u>KEY</u>

Derived from BkAmt to give a weekly amount – (*BkAmt* – *Bank: What was the total interest over the last 12 months?*) Is the interest received AFTER or BEFORE tax? Dvbk Bktax 1 After tax

2 Before tax





<u>KEY</u>

Derived from BkAmt to give a weekly amount – (*BkAmt* – *Bank: What was the total interest over the last 12 months?*) Is the interest received AFTER or BEFORE tax? Dvbk Bktax 1 After tax

2 Before tax

B418 - Severe disablement benefit - last received - amount



## (B421 – Attendance allowance last amount received)





#### (B501 – Private Benefits amount received at present)



\*\*1 "Receiving benefit at present"

## (B510 – Jobseeker's Allowance (contribution based) - last amount received



B511 – Jobseeker's Allowance (income based) – amount received



# (B513 – Employment and Support Allowance (contribution based) - last amount received



| <b>VEV</b> |  |
|------------|--|
| NEI        |  |
|            |  |

| DVESA   | Derived for ESA (contribution based) to give