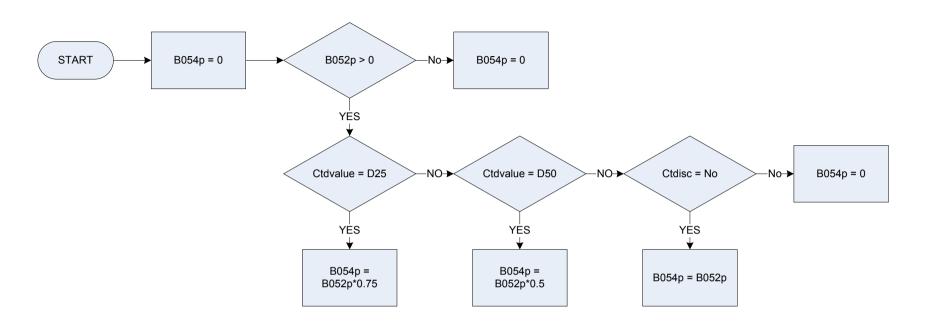

nt's council tax bill reduced to a lower band because there is | Band E           | 9/6        | 11/6         |
|            | a disabled person in the household?                                            | Band F           | 11/6       | 13/6         |
|            | 1 Yes                                                                          | Band G           | 13/6       | 15/6         |
|            | 2 No                                                                           | Band H           | 15/6       | 18/6         |
|            |                                                                                | Band I           | NA         | 21/6         |

#### (B053p – Council water tax – weekly amount paid)





# (B054p – Council water charge after status discount)



| <u>KEY</u> |                   |                                                                                        |
|------------|-------------------|----------------------------------------------------------------------------------------|
| B052p      | Council water tax | <ul> <li>basic weekly amount payable</li> </ul>                                        |
| Ctdisc     | Was the respond   | ent allowed a status discount of 25% or 50% for any of the reasons shown on this card? |
|            | 1                 | Yes                                                                                    |
|            | 2                 | No                                                                                     |
| Ctdvalue   | Was the respond   | ent allowed a 25% o