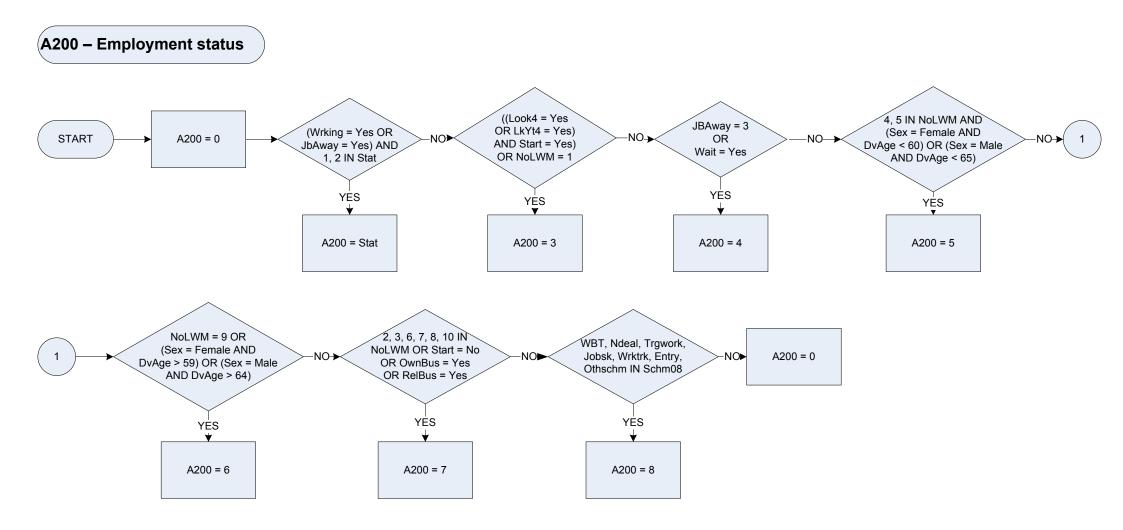

### A200 – Employment status

1

2

Yes

No

<u>KEY</u>

| A200   | Employment status     |                                                                | Schm08 | In the last seven days,  | , was the respondent on any of the following schemes?        |
|--------|-----------------------|----------------------------------------------------------------|--------|--------------------------|--------------------------------------------------------------|
|        | 0                     | Not recorded                                                   |        | WBT                      | Work-Based Learning for Young People                         |
|        | 1                     | Employee                                                       |        | NDeal                    | New Deal                                                     |
|        | 2                     | Self-employed                                                  |        | Trgwork                  | Work-Based Learning for Adults/Training for Work             |
|        | 3                     | Unemp seeking work                                             |        | JobSk                    | Job Skills                                                   |
|        | 4                     | Unemp about to work                                            |        | WrkTrk                   | Worktrack                                                    |
|        | 5                     | Sick                                                           |        | Entry                    | Entry to employment                                          |
|        | 6                     | Retired                                                        |        | OthSchm                  | Any other training scheme,                                   |
|        | 7                     | Unoccupied                                                     |        | None                     | or none of these?                                            |
|        | 8                     | On Government training scheme                                  |        | NRJust16                 | Just 16 and non-response this time                           |
| JBAway | Did the respondent ha | ve a job or business that they were away from?                 | Stat   |                          | orking as an employee or were they self-employed?            |
| •      | Yes                   | Yes                                                            |        | 1                        | Employee                                                     |
|        | Νο                    | No                                                             |        | 2                        | Self employed                                                |
|        | Waiting               | Waiting to take up a new job/business already obtained         | Start  | If a job or a place on a | government scheme had been available in the week ending      |
| Look4  | Was (Name) looking f  | or any kind of paid work at any time in the 4 weeks ending     |        |                          | uld you have been able to start within 2 weeks?              |
|        | Sunday (date)?        |                                                                |        | 1                        | Yes                                                          |
|        | 1                     | Yes                                                            |        | 2                        | No                                                           |
|        | 2                     | No                                                             | Wait   | Was (name) waiting to    | take up a job that they had already obtained?                |
|        | DK                    | Don't know                                                     |        | 1                        | Yes                                                          |
|        | Ref                   | Refusal                                                        |        | 2                        | No                                                           |
| LkYt4  | Was (Name) looking f  | or a place on a government scheme at any time in the 4 weeks   | Wrking | Did vou do anv paid w    | ork in the seven days ending Sunday the [date], either as an |
|        | ending Sunday (date)  | ?                                                              | 5      | employee or as self-er   | , , , , ,                                                    |
|        | 1                     | Yes                                                            |        | 1                        | Yes                                                          |
|        | 2                     | No                                                             |        | 2                        | No                                                           |
|        | DK                    | Don't know                                                     |        |                          |                                                              |
|        | Ref                   | Refusal                                                        |        |                          |                                                              |
| NoLWM  | What was the main re  | ason (name) did not look for work in the last 4 weeks?         |        |                          |                                                              |
|        | WaitRes               | Waiting for the results of an application for a job/being      |        |                          |                                                              |
|        |                       | assessed by a training agent                                   |        |                          |                                                              |
|        | Student               | Student                                                        |        |                          |                                                              |
|        | FamHome               | Looking after the family/home                                  |        |                          |                                                              |
|        | TempSick              | Temporarily sick or injured                                    |        |                          |                                                              |
|        | LongSick              | Long-term sick or disabled                                     |        |                          |                                                              |
|        | Belief                | Believes no jobs available                                     |        |                          |                                                              |
|        | NotYet                | Not yet started looking                                        |        |                          |                                                              |
|        | DontNeed              | Doesn't need employment                                        |        |                          |                                                              |
|        | Retired               | Retired from paid work                                         |        |                          |                                                              |
|        | Other                 | Any other reason                                               |        |                          |                                                              |
| OwnBus | Did (name) do any un  | paid work in that week (ending Sunday (date)) for any business |        |                          |                                                              |
|        | that they own?        |                                                                |        |                          |                                                              |
|        | 1                     | Yes                                                            |        |                          |                                                              |
|        | 2                     | No                                                             |        |                          |                                                              |
| RelBus | Did (name) do any un  | paid work for a business that a relative owns?                 |        |                          |                                                              |