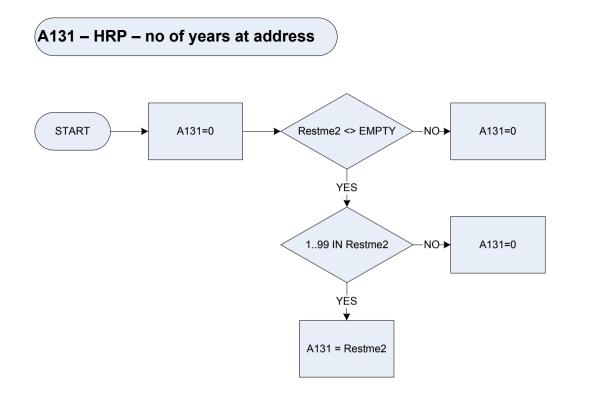

| Yes                      |  |
|            | 2                                              | No                       |  |
| Tvnum      | How many TV's does the household have?         |                          |  |





DishWash

Does the respondent's household have a Dish washer?

0 Not recorded

1 Dishwasher

2 Dishwasher not present

A168 – Microwave Oven in household



<u>KEY</u>

MicroWve

- Does the respondent's household have a Microwave oven?
  - 0 Not recorded
  - 1 Microwave oven
  - 2 Microwave oven not present





Drier

Does the respondent's household have a Tumble drier? 0 Not recorded

1 Tumble drier

2 Tumble drier not present





Video

Does the respondent's household have a Video recorder?

0 Not recorded

1 Video recorder

2 No video recorder present



## A130 – Electricity – method of payment



<u>KEY</u> A130

Elecpay

| Electricity - mether | nod of payment                                                              |
|----------------------|-----------------------------------------------------------------------------|
| 0                    | Not recorded                                                                |
| 1                    | Direct debit                                                                |
| 2                    | Standing order                                                              |
| 3                    | Monthly quarterly bill                                                      |
| 4                    | Pre-payment (keycard or token) meters                                       |
| 5