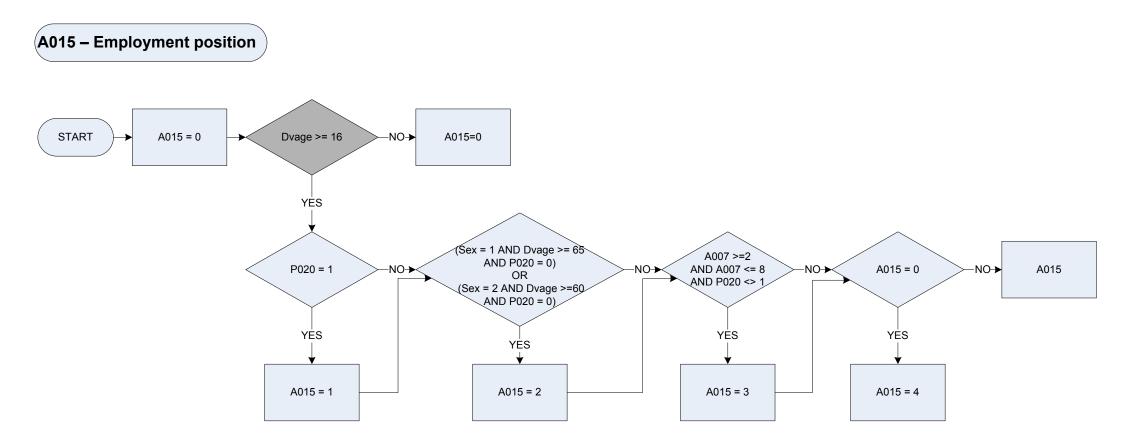

XEthnic Temporary variable used in calculations: Ethnic origin of Household Reference Person

<u>KEY</u>

| A007 | Current fu<br>0<br>1<br>2<br>3<br>4<br>5<br>6<br>7<br>8<br>9 | ull time education<br>"Not recorded"<br>"Not yet attending education"<br>"Nursery school/nursery class/playgroup/pre-school"<br>"State-run/maintained primary school (including reception classes) or middle deemed primary (State run or assisted)"<br>"State run special school (e.g. for children with disabilities and special educational needs)"<br>"Middle deemed secondary, secondary/grammar school (State run or assisted)"<br>"Non-advanced further education/sixth form/tertiary/further education college"<br>"Any private/Independent school (prep, primary, secondary, City Technology Colleges)"<br>"University/polytechnic, any other higher education college"<br>"Home Schooling" | <i>A015</i><br>Dvage<br>P020<br>Sex | 0<br>1<br>2<br>3<br>4<br>Derived<br>- Age fo | nent position<br>Not recorded<br>Working<br>Retired/unoccupied & minimum NI age<br>Full-time education<br>Other<br>from Birth and AgeIf<br>or whole sample<br>working<br>Male<br>Female |  |
|------|--------------------------------------------------------------|------------------------------------------------------------------------------------------------------------------------------------------------------------------------------------------------------------------------------------------------------------------------------------------------------------------------------------------------------------------------------------------------------------------------------------------------------------------------------------------------------------------------------------------------------------------------------------------------------------------------------------------------------------------------------------------------------|-------------------------------------|----------------------------------------------|-----------------------------------------------------------------------------------------------------------------------------------------------------------------------------------------|--|
|------|--------------------------------------------------------------|------------------------------------------------------------------------------------------------------------------------------------------------------------------------------------------------------------------------------------------------------------------------------------------------------------------------------------------------------------------------------------------------------------------------------------------------------------------------------------------------------------------------------------------------------------------------------------------------------------------------------------------------------------------------------------------------------|-------------------------------------|----------------------------------------------|-----------------------------------------------------------------------------------------------------------------------------------------------------------------------------------------|--|