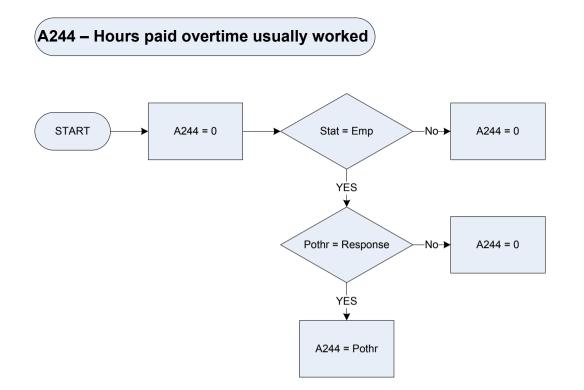

Was the respondent working as an employee or were they self-employed? **1** Employee

- Self-employed 2

How many hours paid overtime does the respondent usually work per week? Pothr