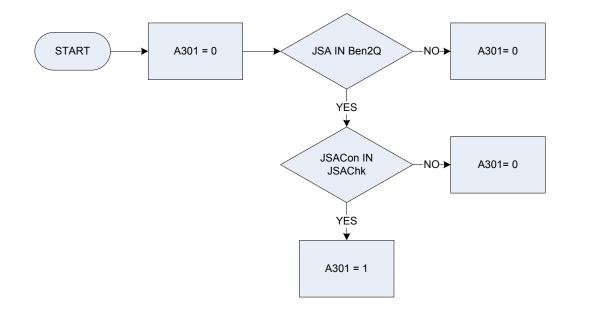

### (A301 – Jobseeker's Allowance (contribution based) - receiving at present

| A301                                                                   | JSA (contribution based) receiving at present |                                                                                                           |
|------------------------------------------------------------------------|-----------------------------------------------|-----------------------------------------------------------------------------------------------------------|
|                                                                        | 0                                             | Not applicable                                                                                            |
|                                                                        | 1                                             | Receiving at present                                                                                      |
| Ben2Q Is the respondent, at present receiving any of these benefits in |                                               | present receiving any of these benefits in their own right - that is, where they are the named recipient? |
|                                                                        | JSA                                           | Jobseeker's Allowance (JSA)                                                                               |
|                                                                        | PC                                            | Pension Credit                                                                                            |
|                                                                        | IncSupp                                       | Income Support                                                                                            |
|                                                                        | IncapBen                                      | Incapacity Benefit                                                                                        |
|                                                                        | ESA                                           | Employment and Support Allowance                                                                          |
|                                                                        | MatAllw                                       | Maternity Allowance                                                                                       |
|                                                                        | IndDisab                                      | Industrial Injury Disablement Benefit                                                                     |
|                                                                        | None                                          | None of these                                                                                             |
| JSAChk                                                                 | There are two types o                         | f Jobseeker's Allowance. Is the Allowance the respondent has received:                                    |
|                                                                        | JSACon                                        | Contributory, that is based on their N.I. contributions,                                                  |
|                                                                        | JSAIB                                         | Income-based, that is based on an assessment of their income?                                             |