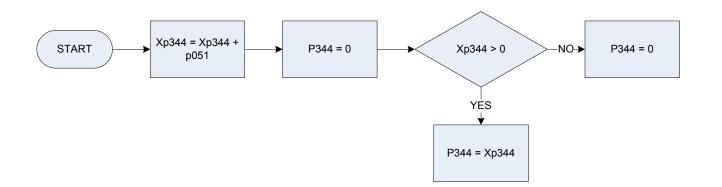

on - household



**P033** Social security retirement, old age, widows pensions (person level)

**Xp332** Temporary variable used in calculations - The sum of all income from social security retirement/ old age/ widows pensions received by household members (P033)

#### (P336 - Other social security benefits - household



**Xp336** Temporary variable used in calculations - The sum of all social security benefits included in income calculations received by household members (P031)

Xp332 Temporary variable used in calculations – The sum of all social security retirement / old age / widow pensions received by household members (P033)

P031 Social security benefits included in income calculations (person level)

P033 Social security retirement, old age, widows pensions (person level)









Total personal gross income (normal) (person level) Temporary variable used in calculations - The sum of all total personal gross incomes (normal) for household members (P051) Xp344

## (P352 - Gross current income of household



<u>KEY</u>

P053 Xp352

Total personal gross income (current) (person level) Temporary variable used in calculations - The sum of all personal gross incomes (current) received by household members (P053)

566

(P364p - Pensioner income (DE definition) – anonymised \*



| A025      | No of male adults – age 60 but under 65                                                 |
|-----------|-----------------------------------------------------------------------------------------|
| A057      | Men 65+ women 60+ economically active