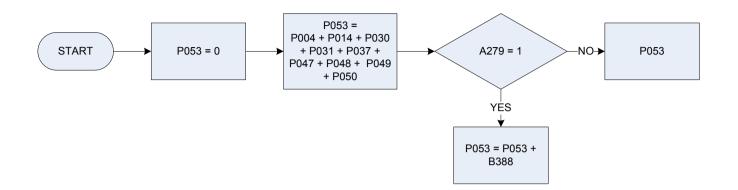

P047
- Income from investments P048
- P049 Income from pensions, annuities
- P050 Income from other sources

## (P052 – Person seeking work, not employed before



| κ | EY |  |
|---|----|--|

| Δ | 004 |  |
|---|-----|--|

- Sex 1 Male
- 2 Female

#### A200 Employment status

- Not recorded 0
- 1 Employee
- Self-employed or employer 2
- Out of employment, seeking work within last 4 weeks & available to start a job 3
- Out of employment, waiting to start a job already obtained 4
- 5 Sick or injured
- Retired including Job Release Scheme 6
- Unoccupied 7
- Work: Has the respondent ever had a paid job, apart from casual or holiday work? Everwk P052
  - Person seeking work, not employed before
    - Not recorded 0
    - 1 Male
    - 2 Female

# (P053 – Total personal gross income (current)



| v | EV         |
|---|------------|
| n | <b>C</b> I |

(P060 – Pensioner income – male, age 60 - 64



| Se  | ex                          |                           |       |
|-----|-----------------------------|---------------------------|-------|
| 1   | Male                        |                           |       |
| 2   | Female                      |                           |       |
| Ac  | ae                          |                           |       |
| Ŵ   | ,<br>ar disability   widows | pension - amount rece     | ived  |
| Xr  | nas bonus - amount r        | received                  |       |
| Se  | evere disablement be        | nefit - last received - a | mount |
| No  | ormal gross wage, sa        | lary (13 week rule)       |       |
| Ind | dustrial injury di