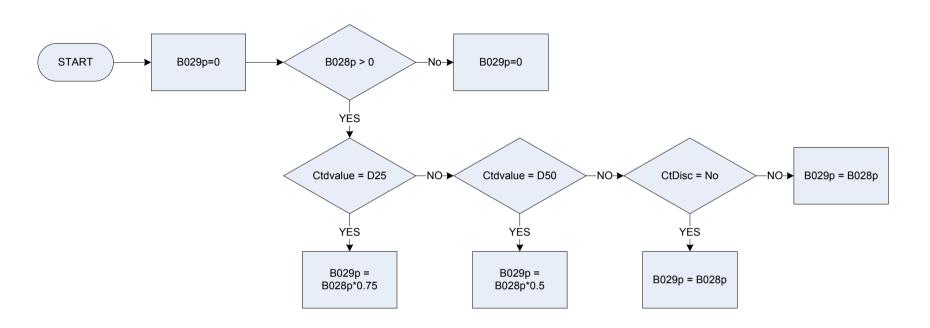

|
|         | 2 No                                                                                                                 |
| Ctlvchk | Is that the band, after this lower valuation or before it?                                                           |
|         | Aftr after this lower valuation                                                                                      |
|         | Bef or before it?                                                                                                    |
| Ctpay   | Council tax, Band A - England, Wales and Scotland only                                                               |

## (B029p – Council tax payable after status discount



| B028p<br>CTDisc | Council tax – gross weekly amount payable<br>Was the respondent allowed a status discount of 25% or 50% for any of the reasons shown on this card?<br>The general council tax assumes two adults per household. If only one adult at address, the bill will be reduced by one quarter.<br>Some other adults are disregarded when working out the personal component of the tax. These are<br>a severely mentally impaired person<br>a person aged 18 or over who is still at school<br>a student<br>Student nurses<br>Apprentices<br>YT trainees<br>Care workers |
|-----------------|--------------------------------------------------------------------------------------------------------------------------------------------------------------------------------------------------------------------