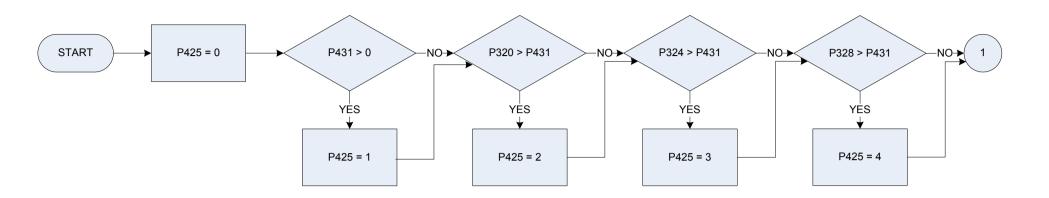

--|---|
| 0 |   | ~ |



### (P389 - Normal weekly disposable household income



P177 Xp389b Personal gross income, less tax & National Insurance (person level) Temporary variable used in calculations -The sum of all personal gross incomes, less tax and NI, received by household members (P177)

# (P390 - Income tax paid by employees under PAYE



P077Paye tax deduction - current (person level)Xp390Temporary variable used in calculations - The sum of all paye tax deductions made for household members (P077)





(P392 - Income tax, payments less refunds



P079 Xp392

Income tax payments less refunds (person level) Temporary variable used in calculations - The sum of all income tax payments less refunds made by household members (P079)

#### (P425 - Main source of household income – code





| <u>KEY</u> |                                                             |      |        |                                  |
|------------|-------------------------------------------------------------|------|--------|----------------------------------|
|            |                                                             | P425 | Main s | ource of household income – code |
| P312       | Gross wage / salary last time paid (subsidiary) – household |      | 0      | Not recorded                     |
| P320       | Income from self-employment – household                     |      | 1      | Wages salaries                   |
| P324       | Income from investments – household                         |      | 2      | Self-employment inc.             |
| P328       | Income from a