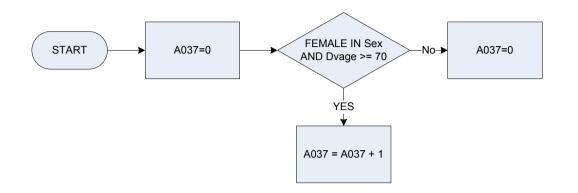

Ret unoc over min ni age

Unoc - under min ni age

Dvage Derived from Birth and Agelf

6

7

- Age for whole sample

|       | i oroon morning  |                          |
|-------|------------------|--------------------------|
|       | 0                | Not working              |
|       | 1                | Worker (1990 defn)       |
| Sex   | Sex              |                          |
|       | 1                | Male                     |
|       | 2                | Female                   |
| Xa057 | Temporary variab | le used in calculations: |
|       | Men 65+ Women    | 60+ economically         |
|       | active           |                          |
|       |                  |                          |