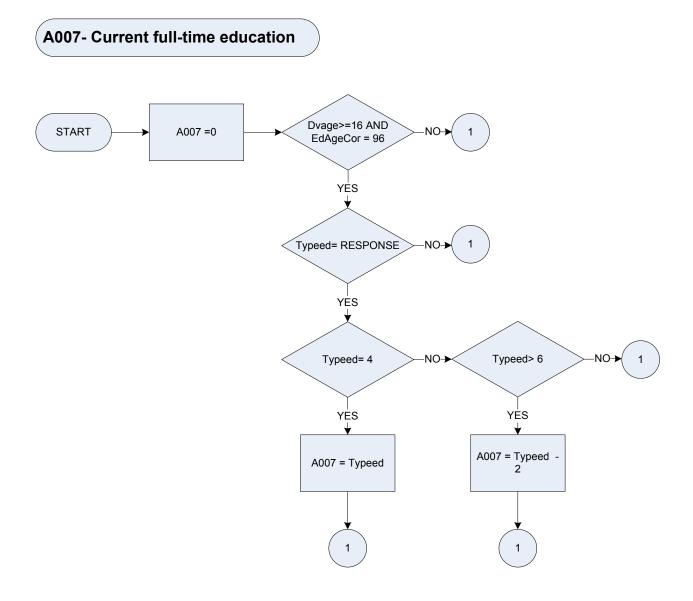

#### A007- Current full-time education

| <u>KEY</u><br>A007 | Current full | time education                 | Dvage    |          | rom Birth and AgeIf<br>whole sample                   | School | What typ<br><i>1</i> | e of school does the respondent attend?<br>Not yet attending education |
|--------------------|--------------|--------------------------------|----------|----------|-------------------------------------------------------|--------|----------------------|------------------------------------------------------------------------|
|                    | 0            | Not recorded                   | EdAgeCor | Age whe  | n respondent left full time education (coded as 96 if |        | 2                    | Nursery school nursery class playgroup                                 |
|                    | 1            | Not yet at school              |          | responde | ent is still in full time education)                  |        | 3                    | State-run maintained primary                                           |
|                    | 2            | State nursery school           | TypeEd   | What typ | e of school or college does the respondent attend?    |        | 4                    | State-run special                                                      |
|                    | 3            | State primary school           |          | 4        | State run special                                     |        | 5                    | Mid Primary                                                            |
|                    | 4            | State special school           |          | 7        | Secondary grammar school                              |        | 6                    | Mid Secondary                                                          |
|                    | 5            | State secondary school         |          | 8        | Non-advanced further education                        |        | 7                    | Secondary grammar school                                               |
|                    | 6            | Non-advanced further education |          | 9        | Any private Independent school                        |        | 8                    | Non-advanced further education                                         |
|                    | 7            | Private; independent           |          | 10       | University polytechnic any other higher               |        | 9                    | Any private Independent school                                         |
|                    | 8            | University polytechnic etc.    |          |          |                                                       |        | 10                   | University polytechnic any other higher                                |
|                    | 9            | Home Schooling                 |          |          |                                                       |        | 11                   | Home Schooling                                                         |