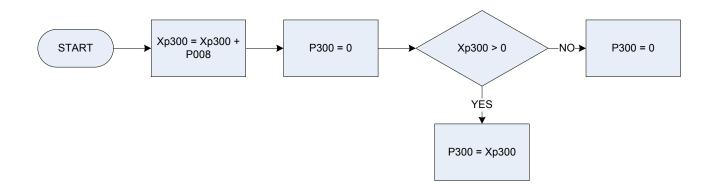

Unfurnished)             |
|      | 2           | Housing Association                                 |
|      | 3           | Other Rented Unfurnished                            |
|      | 4           | Rented Furnished                                    |
|      | 5           | Owned with Mortgage (i.e. in process of purchase)   |
|      | 6           | Owned by Rental Purchase                            |
|      | 7           | Owned Outright                                      |
|      | 8           | Rent Free                                           |
| B010 | Rents/rate  | s – last net payment                                |
| B020 | Net rent –  | service charge deducted                             |
| B230 | Rent rebat  | e – amount received including non – sep rate rebate |





P008Normal gross wage, salary (13 week rule) (person level)Xp300Temporary variable used in calculations - The sum of all normal gross wages/salaries (13 week rule) received by household members (P008)

# (P304 - Household Reference Person unemployed



| A003 | Househ | Household Reference Person (HRP)                                               |  |
|------|--------|--------------------------------------------------------------------------------|--|
|      | 1      | HRP                                                                            |  |
|      | 2      | Not HRP                                                                        |  |
| A200 | Employ | ment status                                                                    |  |
|      | 0      | Not recorded