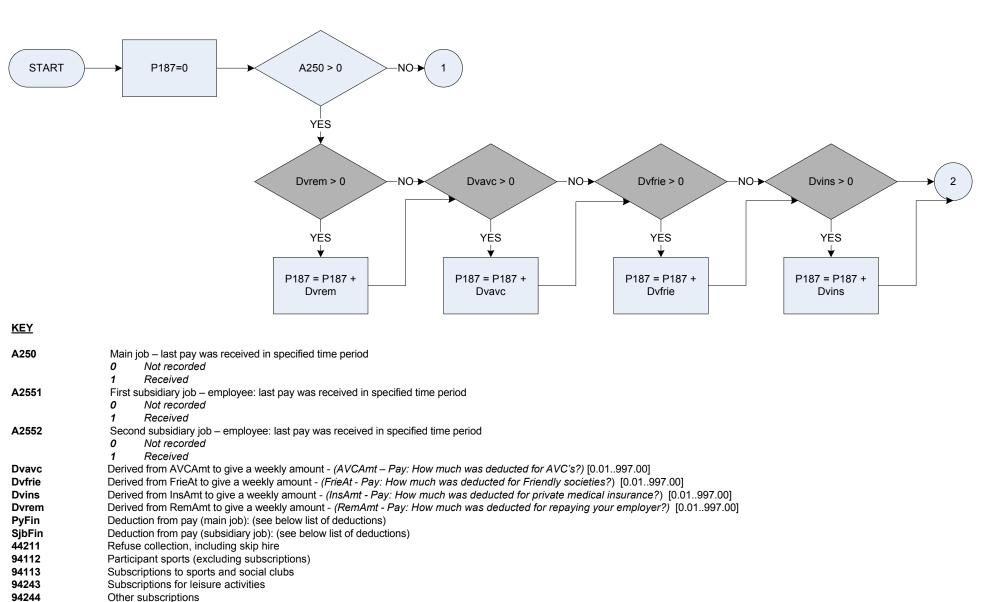

# (A250 – Main job – last pay was received in specified time period

| A250     | Main ich     | last new was received in specified time period                                                    |
|----------|--------------|---------------------------------------------------------------------------------------------------|
| A250     | -            | last pay was received in specified time period                                                    |
|          | 0            | Not recorded                                                                                      |
|          | 1            | Received                                                                                          |
| Anticpay | lf in new jo | b & not yet paid anticipated pay given                                                            |
|          | 1            | Anticipated pay to be given                                                                       |
|          | 2            | Others                                                                                            |
| РуРс     | How long of  | did LAST take home pay cover?                                                                     |
|          | 1            | Less than a week                                                                                  |
|          | 90           | Less than a week                                                                                  |
|          | 2            | 2 weeks                                                                                           |
|          | 3            | 3 weeks                                                                                           |
|          | 4            | 4 weeks                                                                                           |
|          | 5            | Calendar month                                                                                    |
|          | 7            | 2 calendar months                                                                                 |
|          | 8            | 8 times a year                                                                                    |
|          | 9            | 9 times a year                                                                                    |
|          | 10           | 10 times a year                                                                                   |
|          | 13           | 3 months/13 week                                                                                  |
|          | 26           | 6 months/26 weeks                                                                                 |
|          | 52           | l year, 12 months, 52 weeks                                                                       |
| Pydat    | Date last p  | aid (or expect to be paid) a wage or salary                                                       |
| Startdat |              | interview with this household was started                                                         |
| Храудар  |              | variable used in calculations - Number of days between last pay date and interview with household |