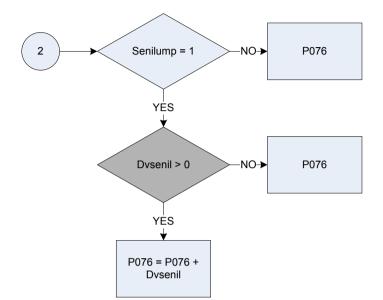

|
|            | 1 Received                                                                                                                           |
| Dvnino     | Derived from PyNINO to give a weekly amount – (PyNINO -Pay: How much was deducted as a National Insurance Contribution?)             |
| Dvnins     | Derived from SJbNINO to give a weekly amount - (SJbNINO - Subsidiary Job: How much was deducted as National Insurance Contribution?) |
|            |                                                                                                                                      |

### (P076 – S/E NI contributions paid last 12 months



# P076 – S/E NI contributions paid last 12 months



| Checktax | <ul> <li>Was either income tax, or your regular National Insurance contribution DEDUCTED AT SOURCE?</li> <li><i>Income tax deducted</i></li> <li><i>Regular NI deducted</i></li> <li><i>No. neither deducted</i></li> </ul> |
|----------|-----------------------------------------------------------------------------------------------------------------------------------------------------------------------------------------------------------------------------|
| Dvnid    | Derived from NIDAmt to give a weekly amount – (NIDAmt – Self Employment: How much National Insurance was deducted last time?)                                                                                               |
| Dvseni   | Derived from SeNIRAmt to give a weekly amount – (SeNIRAmt – Self Employment: How