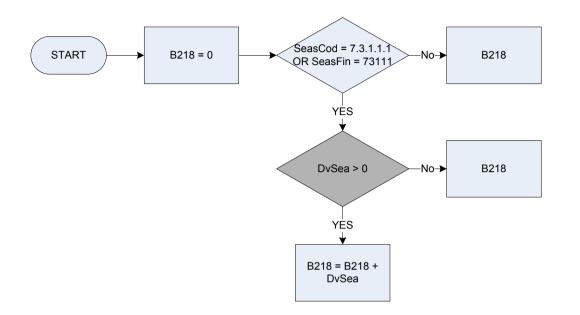

|
|          | Before83                                                    | March 1983 or before                                                                                                                 |
|          | After83                                                     | April 1983 or after                                                                                                                  |

#### B216 – Bus + tube and/or rail season



 DvSea
 Derived from SeasVal to give a weekly amount – (SeasVal – Season Tickets: How much did the respondent pay for their season ticket?)

 SeasCod
 Expenditure Code: Season tickets

 SeasFin
 Expenditure Code: Season tickets

 73511
 Combined fare season tickets









#### B219 - Water travel season ticket









## (B229 – Medical insurance – total amount premium



| DvMins                                                                                                                                                                                                  | Derived from MinsAmt to give a weekly amount - (MinsAmt - Other Insurance: How much was the last payment?) |                                                                                              |
|---------------------------------------------------------------------------------------------------------------------------------------------------------------------------------------------------------|------------------------------------------------------------------------------------