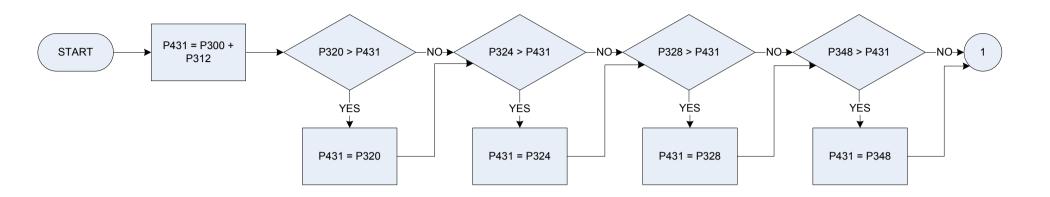

ments – household                         |      | 2      | Self-employment inc.             |
| P328       | Income from annuities, pensions – household                 |      | 3      | Investment income                |
| P348       | Social security benefits – household                        |      | 4      | Annuities pensions               |
| P340       | Income from other sources – household                       |      | 5      | Social sec. benefits             |
| P431       | Main source of household income - value                     |      | 6      | Income-other sources             |
|            |                                                             |      |        |                                  |

#### 578

#### (P431 - Main source of household income - value





| NEI |
|-----|
|     |

- P300 Normal gross wage / salary (main), household 13 week rule
- P312 Gross wage / salary last time paid (subsidiary) household
- P320 Income from self-employment household
- P324 Income from investments household
- P328 Income from annuities, pensions household
- P348
   Social security benefits household
- P340 Income from other sources household

### (P492p - Index household – anonymised



| P220p<br>P344 | Rent   rate   council tax rebate or allowance<br>Gross normal weekly household income |
|---------------|---------------------------------------------------------------------------------------|
| P365p         | Pensioner or non-pensioner household                                                  |
| Хр364р        | Temporary variable used in calculati