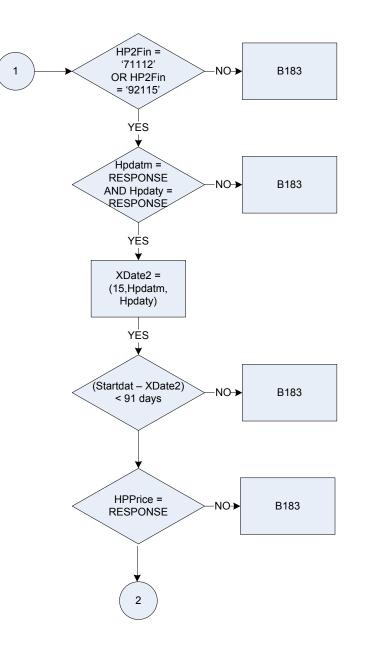

van – outright |  |
| Lnipex   | How much was allowed in part exchange?                        |                                                  |  |
| Lnipric  | Total cash price                                              |                                                  |  |
| Partex   | How much was allowed in part exchange?                        |                                                  |  |
| Startdat | Date of intervie                                              | W                                                |  |
|          |                                                               |                                                  |  |

## (B183 – Credit purchase – net cost second hand vehicles)



## (B183 – Credit purchase – net cost second hand vehicles)





| CashHP   | , ,                                                          | ent value of the cash price                      |  |
|----------|--------------------------------------------------------------|--------------------------------------------------|--|
| HP2Fin   | 71112                                                        | New car/van: Loan or HP                          |  |
|          | 92115                                                        | Purchase of new motor caravan – outright         |  |
| Hpdatm   | In which month                                               | did the respondent obtain the item or service?   |  |
| Hpdaty   | In which year di                                             | id the respondent obtain the item or service?    |  |
| HPFin    | 711