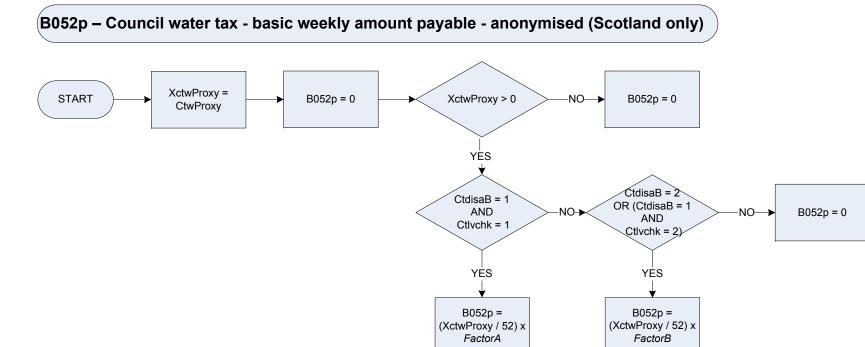

Dvrtws
 Derived from WsincAmt to give a weekly amount - (WsincAmt – Rent: How much was included for water/sewerage in the amount mentioned?)

 Dvsewa
 Derived from SewAmt to give a weekly amount - (SewAmt – Sewerage/Water Rates: How much did the respondent actually pay last time for sewerage rates/charges?)

 Dvwata
 Derived from WatAmt to give a weekly amount - (WatAmt – Water Rates: How much did the respondent actually pay last time for water rates?)

 Dvwsew
 Derived from WsewAmt to give a weekly amount - (WsewAmt – Sewerage/Water Rates: How much did the respondent actually pay last time for sewerage/water rates?)

 Dvmsew
 Derived from WsewAmt to give a weekly amount - (WsewAmt – Sewerage/Water Rates: How much did the respondent actually pay last time for sewerage/water rates?)



(XctwProxy / 52) x FactorA

| Ctdisab   | Was council tax bill reduced to a lower band because there is a disabled       |                                 |         |         |
|-----------|--------------------------------------------------------------------------------|---------------------------------|---------|---------|
| etalous   | person in the household?                                                       | COUNCIL TAX MULTIPLYING FACTORS |         |         |
|           | 1 Yes                                                                          |                                 |         |         |
|           | 2 No                                                                           | Council Tax Band                | FactorA | FactorB |
| Ctlvchk   | Is Council