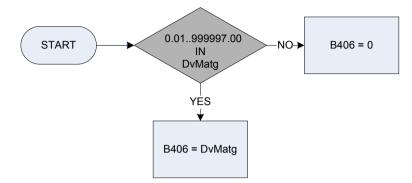

m these sources in the last 12 months?) (Sources: A spare time job; child's bank/building society/savings account; income from National Savings investments; interest or dividends from gilts, stocks or shares; income from a trust fund or any other source of income)





Dvbk Derived from BkAmt to give a weekly amount – (BkAmt - Bank: What was the total interest over the last 12 months?)

Bktax Is the interest received AFTER or BEFORE tax?

1 After tax

2 Before tax





Dvbk Derived from BkAmt to give a weekly amount – (BkAmt – BANK: What was the total interest over the last 12 months?)

Bktax Is the interest received AFTER or BEFORE tax?

1 After tax

2 Before tax

### (B403 – Disability living allowance (care component)



### (B405 – Disability living allowance (mobility component)









\* If respondent has stated at Taxtime that the interest received on the investment was 'before tax', this value is multiplied by 0.8 to give a net amount

| Dvoth   | Derived from OthAmt to give a weekly amount - (OthAmt - Other investments: What was the total interest/dividend over the last 12 months?) |
|---------|-------------------------------------------------------------------------------------------------------------------------------------------|
| Taxtime | Was the interest received AFTER or BEFORE tax was deducted?                                                                               |

1 After tax

2 Before tax







<u>KEY</u>

Derived from BkAmt to give a weekly amount – (*BkAmt* – *Bank: What was the total interest over the last 12 months?*) Is the interest rece