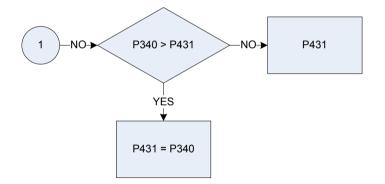

nts – household                         |      | 2      | Self-employment inc.             |
| P328       | Income from annuities, pensions – household                 |      | 3      | Investment income                |
| P348       | Social security benefits – household                        |      | 4      | Annuities pensions               |
| P340       | Income from other sources – household                       |      | 5      | Social sec. benefits             |
| P431       | Main source of household income - value                     |      | 6      | Income-other sources             |
|            |                                                             |      |        |                                  |

#### 578

#### (P431 - Main source of household income - value





| NEI |
|-----|
|     |

- P300 Normal gross wage / salary (main), household 13 week rule
- P312 Gross wage / salary last time paid (subsidiary) household
- P320 Income from self-employment household
- P324 Income from investments household
- P328 Income from annuities, pensions household
- P348
   Social security benefits household
- P340 Income from other sources household

### (P492p - Index household – anonymised



| P220p<br>P344 | Rent   rate   council tax rebate or allowance<br>Gross normal weekly household income |
|---------------|---------------------------------------------------------------------------------------|
| P365p         | Pensioner or non-pensioner household                                                  |
| Хр364р        | Temporary variable used in calculation