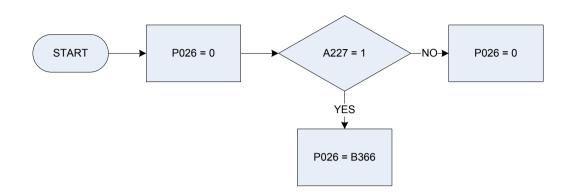

### A227 – Incapacity benefit – receiving at present

| r | EV         |
|---|------------|
| n | <b>C I</b> |

| A227  | Incapacity benefit - receiving at present                                                                                       |                                                      |  |  |
|-------|---------------------------------------------------------------------------------------------------------------------------------|------------------------------------------------------|--|--|
|       | 0                                                                                                                               | Not applicable                                       |  |  |
|       | 1                                                                                                                               | Receiving at present                                 |  |  |
| Ben2Q | Is the respondent, at present receiving any of these benefits in their own right - that is, where they are the named recipient? |                                                      |  |  |
|       | JSA                                                                                                                             | Jobseeker's Allowance(JSA)                           |  |  |
|       | PC                                                                                                                              | Pension Credit                                       |  |  |
|       | IncSupp                                                                                                                         | Income Support                                       |  |  |
|       | IncapBen                                                                                                                        | Incapacity Benefit                                   |  |  |
|       | ESA                                                                                                                             | Employment and Support Allowance {LF added 04/08/08} |  |  |
|       | MatAllw                                                                                                                         | Maternity Allowance                                  |  |  |
|       | IndDisab                                                                                                                        | Industrial Injury Disablement Benefit                |  |  |
|       | None                                                                                                                            | None of these                                        |  |  |