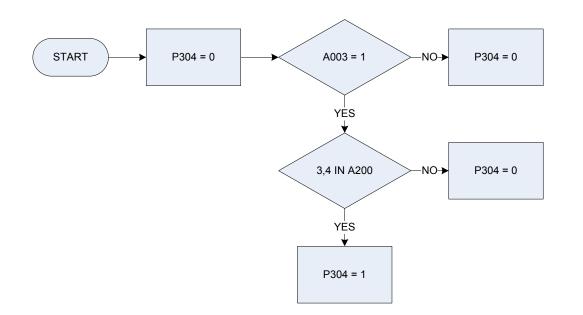

|
|      | 5           | Owned with Mortgage (i.e. in process of purchase)   |
|      | 6           | Owned by Rental Purchase                            |
|      | 7           | Owned Outright                                      |
|      | 8           | Rent Free                                           |
| B010 | Rents/rate  | s – last net payment                                |
| B020 | Net rent –  | service charge deducted                             |
| B230 | Rent rebat  | e – amount received including non – sep rate rebate |





P008Normal gross wage, salary (13 week rule) (person level)Xp300Temporary variable used in calculations - The sum of all normal gross wages/salaries (13 week rule) received by household members (P008)

# (P304 - Household Reference Person unemployed



| A003 | Househ | Household Reference Person (HRP)                                               |  |
|------|--------|--------------------------------------------------------------------------------|--|
|      | 1      | HRP                                                                            |  |
|      | 2      | Not HRP                                                                        |  |
| A200 | Employ | ment status                                                                    |  |
|      | 0      | Not recorded                                                                   |  |
|      | 1      | Employee                                                                       |  |
|      | 2      | Self-employed or employer