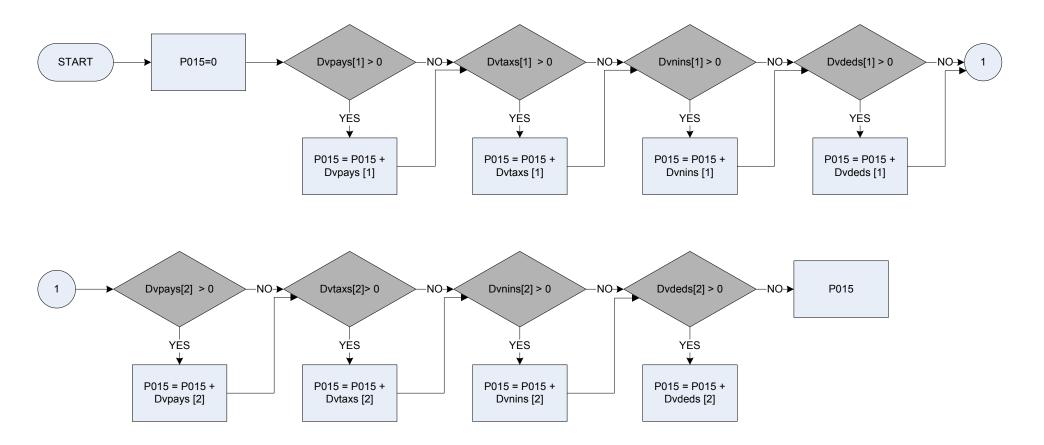

pay, (what will be their take home pay) including overtime, bonus, commission or tips?)                                                                                                                                                                                                           |
| Dvtaxs<br>Dvnins<br>Dvdeds | Derived from SJbTax to give a weekly amount – (SJbTax – Subsidiary Job: How much was deducted from the respondents wage/salary for income tax under PAYE?)<br>Derived from SJbNino to give a weekly amount – (SJbNINO – Subsidiary Job: How much was deducted as National Insurance Contribution?)<br>Derived from SJbDAmt to give a weekly amount – (SJbDAmt – Subsidiary Job: How much was deducted for this deduction?) |

## (P015 – Subsidiary jobs gross wage - salary last time paid



#### <u>KEY</u>

| Dvdeds | Derived from SJbDAmt to give a weekly amount - (SJbDAmt – Subsidiary Job: How much was deducted for this deduction?)                                                                             |
|--------|--------------------------------------------------------------------------------------------------------------------------------------------------------------------------------------------------|
| Dvnins | Derived from SJbNino to give a weekly amount - (SJbNINO – Subsidiary Job: How much was deducted as National Insurance Contribution?)                                                             |
| Dvpays | Derived from SJbAmt to give a weekly amount – (SJbAmt – Subsidiary Job: What was the respondents LAST take home pay, (what will be their take home pay)