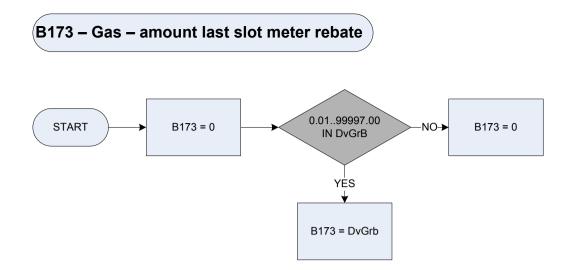

|  |
|          | StrOnly                                                                              | structure only                                                             |  |
|          | Combo                                                                                | structure combined with furniture and contents and/or personal possessions |  |
|          | PerOnly                                                                              | or furniture and contents and/or personal possessions?                     |  |
| StriVal  | What is the insur                                                                    | red value of the structure?                                                |  |







### B175 – Electricity – amount paid in last account



Derived from EAcAmt to give a weekly amount (EAcAmt - Electricity: How much did the respondent pay last time, excluding rental of appliances, hire purchase, loans or regular DvEac maintenance charges?)

Derived from DWPElecF to give a weekly amount (DWPElecF - How much did the respondent contribute to the last payment?) Derived from DWPElecP to give a weekly amount (DWPElecP - How much did you contribute towards your last payment?) Dvdwpef

Dvdwpep









## (B182 – Credit purchase – net cost second hand vehicles)



## (B182 – Credit purchase – net cost second hand vehicles)





| CashHP   | Weekly equival                                                | ent value of the cash price                      |  |
|----------|---------