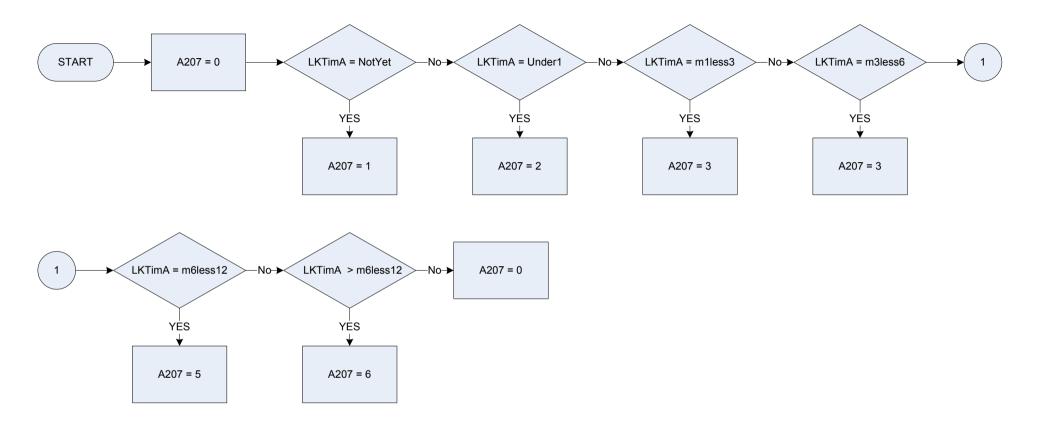

#### (A207 – Time spent looking for a paid work or a place on a government scheme)

| <u>KEY</u> |                                        | LKTimA | 5        | respondent been looking for paid work/a place on a government scheme/an additional or replacement job? |
|------------|----------------------------------------|--------|----------|--------------------------------------------------------------------------------------------------------|
|            |                                        |        | NotYet   | Not yet started                                                                                        |
| A207       | Time spent looking for paid work place |        | Under1   | Less than 1 month                                                                                      |
|            | 0 Not going to look at all             |        | m1less3  | 1 month but less than 3 months                                                                         |
|            | 1 Not yet started to look              |        | m3less6  | 3 months but less than 6 months                                                                        |
|            | 2 Less than 1 month                    |        | m6less12 | 6 months but less than 12 months                                                                       |
|            | 3 1 month but less than 3 months       |        | m12les18 | 12 months but less than 18 months                                                                      |
|            | 4 3 months but less than 6 months      |        | m18les2y | 18 months but less than 2 years                                                                        |
|            | 5 6 months but less than 12 months     |        | y2less3  | 2 years but less than 3 years                                                                          |
|            | 6 12 months or more                    |        | y3less4  | 3 years but less than 4 years                                                                          |
|            |                                        |        | y4less5  | 4 years but less than 5 years                                                                          |
|            |                                        |        | y5Plus   | 5 years or more                                                                                        |