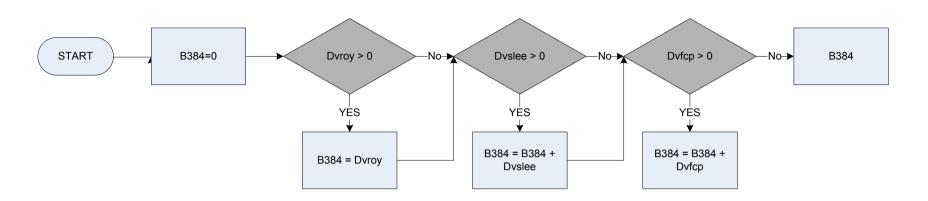

TC and WTC are paid in combination
- B371 Working Tax Credit last amount received in pay
- B374 Child tax Credit last amount received in pay
- ComBAm Amount received last time.
- ComBWkComBAm Weekly amount.TxCredIs the respondent, at prese
  - Is the respondent, at present receiving any of these Tax Credit payments, in their own right: include any lump sum payments received in the last six months?
    - WTC Working Tax Credit (excluding any childcare tax credit)
      - CTC Child Tax Credit (including any childcare tax credit)
      - None None of these

B373 – Nat savings ordinary account – interest received





#### B378 – Stocks/shares etc – interest/dividends after tax





(B382 – Government training scheme – allowance received



#### B384 – Other unearned income – amount received



<u>KEY</u>

 Dvfcp
 Derived for FCPenAmt to give a weekly amount - (FCPenAmt - Other Income: How much have you received (in £) from a foreign currency pension in the last 12 months?)

 Dvroy
 Derived from RoyalAmt to give a weekly amount - (RoyalAmt - Other Income: How much has the respondent received in royalties in the last 12 months?)

 Dvslee
 Derived for SleepAmt to give a weekly amount - (SleepAmt - Other Income: How much have you received as income as a sleeping partner in the last 12 months?)

128

# (B386 – National Insurance contributions direct – amount paid







## B388 - Statutory sick pay - imputed gross amount



## (B388 - Statutory sick pay - imputed gross amount



#### <u>KEY</u>

\* Respondents in January, February, March or April samples are routed differently due