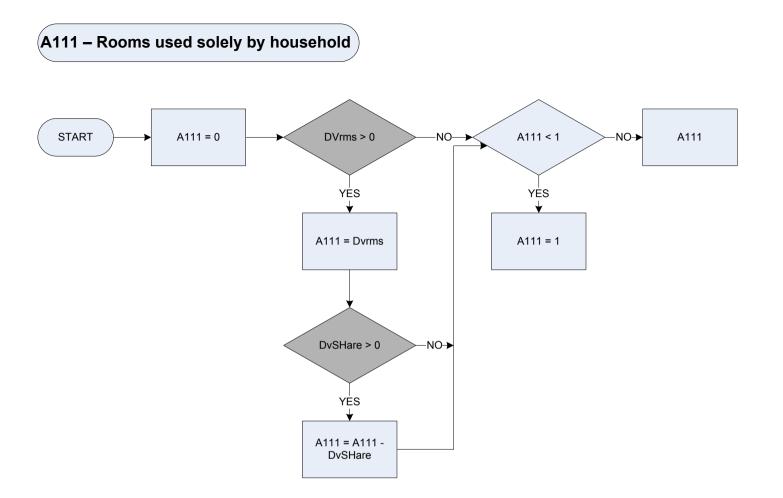

|
|         | Inrent      | Included in rent                                                       |
|         | Freqpay     | Frequent cash payment method (i.e. more frequent than once a month)    |
|         | Fueldir     | Fuel direct/direct from benefits                                       |
|         | FxAnBil     | Fixed Annual Bill (however much gas/electricity is used) e.g. StayWarm |
|         | Othmetg     | Other                                                                  |
|         | NA          | Not applicable                                                         |
|         | Dknw        | Don't know                                                             |
|         |             |                                                                        |







(A114 – Rooms in accommodation - total





#### A117 – Number of new cars/vans bought in last 12 months



\*If the household has bought more than one car by any of these methods then these are all added to the total amount for A117

Vhtyp

car

Ivan

mcycle

mcvan

other

Was the respondent's vehicle:

a light van

a motor cycle

a motor caravan

some other motor vehicle

a car



\*If the household has bought more than one second-hand car by any of these methods then these are all added to the total amount for A118

Sec

car

Ivan

mcycle

mcvan other

Date of interview

Startdat

Vtyp

Second-hand

Was the respondent's vehicle:

a car

a light van

a motor cycle a motor caravan

some other motor vehicle



# A121 – Tenure type

| 0 Not Recorded