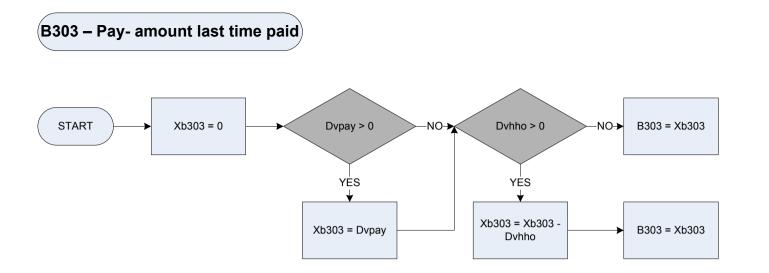

| A car                              |  |
|         | Ivan                                                                                                                   | A light van                        |  |
|         | mcycle                                                                                                                 | A motor cycle                      |  |
|         | mcvan                                                                                                                  | A motor caravan                    |  |
|         | other                                                                                                                  | Some other motor vehicle           |  |



<u>KEY</u>

 Dvhho
 Derived from HHOAmt to give a weekly amount – (HHOAmt - Pay: What was the amount of the refund?) (Refunds: rent, rates, water/sewerage rates, mortgage payment, insurance on structure, gas, electricity, telephone, road tax, vehicle insurance, mileage allowance/fixed motoring allowance, travel/subsistence or any other refund for business expenditure from your current or last employer.)

 Dvpay
 Derived from PyAmt for pay in most remunerative job to give a weekly amount (PyAmt - Pay: What was the last take home pay, (what will be the take home pay) including overtime, bonus, commission, tips or other payments?

Xb303 Temporary variable used in calculations: Pay-amount last time paid

B304 – Income tax refund in last pay - amount



#### B305 – Income tax deduction – PAYE