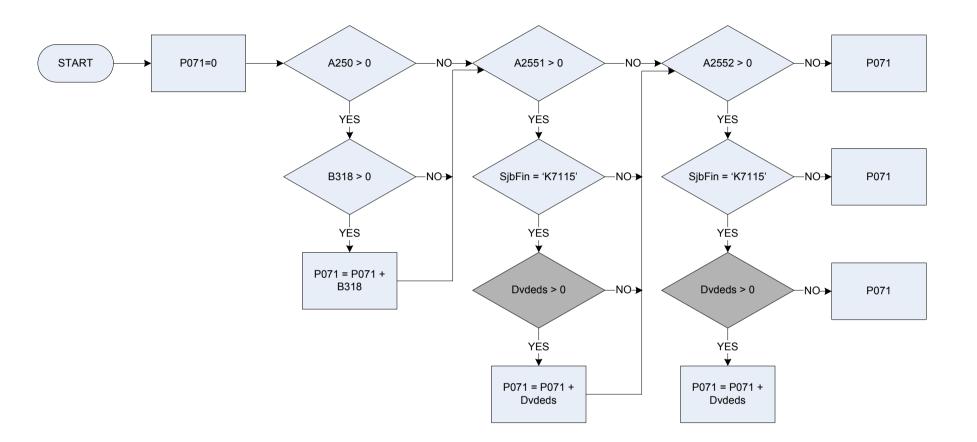

# (A250 – Main job – last pay was received in specified time period

| A250     | Main ich     | last new was received in specified time period                                                    |
|----------|--------------|---------------------------------------------------------------------------------------------------|
| A250     | -            | last pay was received in specified time period                                                    |
|          | 0            | Not recorded                                                                                      |
|          | 1            | Received                                                                                          |
| Anticpay | lf in new jo | b & not yet paid anticipated pay given                                                            |
|          | 1            | Anticipated pay to be given                                                                       |
|          | 2            | Others                                                                                            |
| РуРс     | How long of  | did LAST take home pay cover?                                                                     |
|          | 1            | Less than a week                                                                                  |
|          | 90           | Less than a week                                                                                  |
|          | 2            | 2 weeks                                                                                           |
|          | 3            | 3 weeks                                                                                           |
|          | 4            | 4 weeks                                                                                           |
|          | 5            | Calendar month                                                                                    |
|          | 7            | 2 calendar months                                                                                 |
|          | 8            | 8 times a year                                                                                    |
|          | 9            | 9 times a year                                                                                    |
|          | 10           | 10 times a year                                                                                   |
|          | 13           | 3 months/13 week                                                                                  |
|          | 26           | 6 months/26 weeks                                                                                 |
|          | 52           | l year, 12 months, 52 weeks                                                                       |
| Pydat    | Date last p  | aid (or expect to be paid) a wage or salary                                                       |
| Startdat |              | interview with this household was started                                                         |
| Храудар  |              | variable used in calculations - Number of days between last pay date and interview with household |