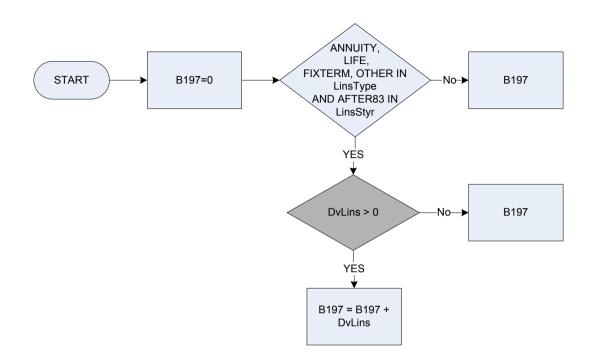

|          | Endow                                                                                                     | Endowment (including endowment savings plan)                             |  |
|          | Life                                                                                                      | Life (excluding fixed term) or death                                     |  |
|          | Fixterm                                                                                                   | Fixed term life (including retirement policy, capital accumulation plan) |  |
|          | Other                                                                                                     | Other                                                                    |  |





| DvLins   | Derived from LinsAmt to give a weekly amount – (LinsAmt – Life Insurance: How much was the last payment?) |                                                                          |  |
|----------|-----------------------------------------------------------------------------------------------------------|--------------------------------------------------------------------------|--|
| LinsStyr | Styr In what year was this policy taken out?                                                              |                                                                          |  |
| -        | Before83                                                                                                  | March 1983 or before                                                     |  |
|