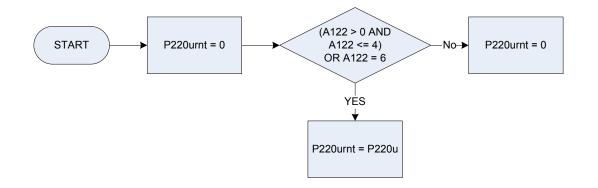

it/rebate weekly amount

 B028p
 Council tax – gross weekly amount payable

 CtdValue
 Was the respondent allowed: a 25% discount; or a 50% discount?

 D25
 25% discount

 D50
 or a 50% discount?



| <u>KEY</u> |                                                  |
|------------|--------------------------------------------------|
| B028u      | Council tax – gross weekly amount payable        |
| B026u      | Council tax - amount of discount for disabled    |
| Dvct2      | Derived from CTRebAmt - How much was allowed?    |
| Otabashas  | Mas representent allowed a 25% discount on a 50% |

- Was respondent allowed: a 25% discount; or a 50% discount? Ctdvalue
  - D25 a 25% discount D50
    - or a 50% discount?



#### (P220urnt – Rent | rate | council tax rebate or allowance – renters only



<u>KEY</u>

| • | 4 | 22 |
|---|---|----|
| - |   | // |
|   |   |    |

P220u

| Tenure type – | harmonised |
|---------------|------------|
|---------------|------------|

- 0 Not recorded
- 1 Local Authority (Furnished/Unfurnished)
- 2 Housing Association (Furnished/Unfurnished)
- 3 Private Rented Unfurnished
- 4 Private Rented Furnished
- **5** Owned with Mortgage (i.e. in process of purchase)
- 6 Owned by Rental Purchase
- 7 Owned Outright
- 8 Rent Free
- Rent | rate | council tax rebate or allowance

551





C45214 Expenditure code: Gas slot meter payment

**Dvgrb** Derived from GRbAmt to give a weekly amount – (GRbAmt - How much was the last rebate before any deductions for hire purchase or credit sale?)

# (P250 – Electricity – Electric key / slot meter / token / card payments l