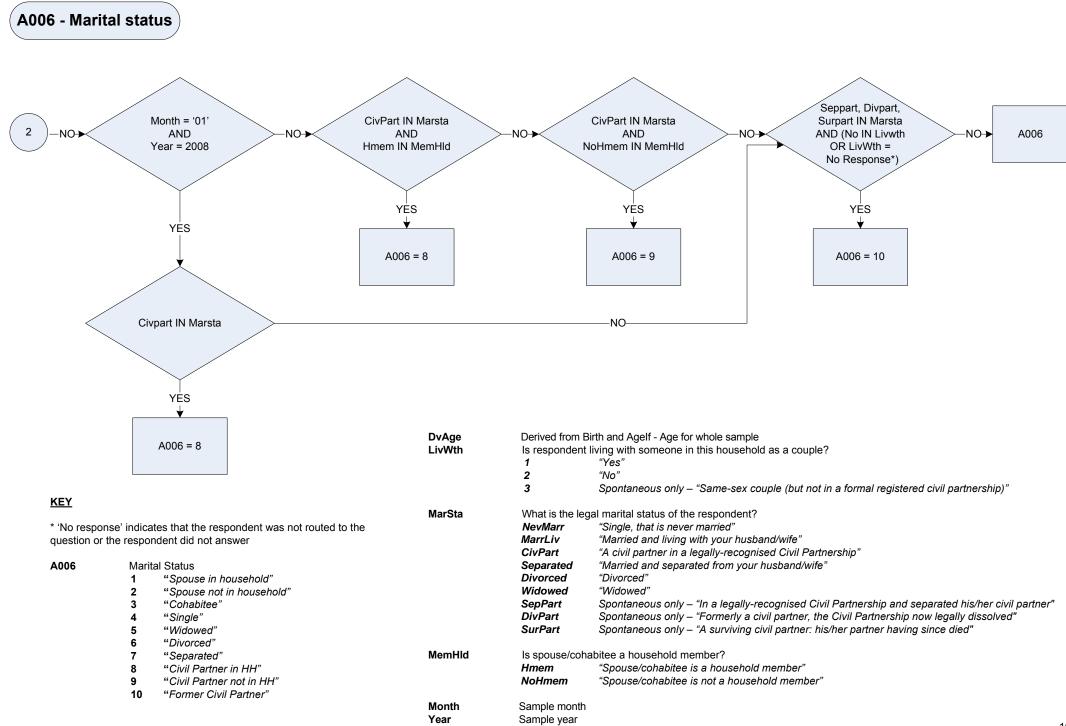

household R

Spouse Spouse . Cohabiting partner Cohabitee Son/daughter (incl. adopted) Child Step-son/daughter StChild FChild Foster child Son-in-law/daughter-in-law ILChild Parent2 Parent / Guardian StParent Step-parent Foster parent FParent ILParent Parent-in-law Sib Brother/sister (including adopted) StSib Step-brother/sister FSib Foster brother/sister ILSib Brother/sister-in-law GChild Grand-child GParent Grand-parent OthRel Other relative

Other non-relative



| A003 | Household | Reference Person (HRP) |
|------|-----------|------------------------|
|      | 1         | HRP                    |

HRP

 Not HRP
 Derived from Birth and Agelf - Age for whole sample
 Household Reference Person (HRP) - Is the accommodation owned/rented in the person's name?
 "Yes" DvAge Hrpid

"No" 2







#### A007- Current full-time education



| <u>KEY</u><br>A007 | Current full | time education                 | Dvage    |          | rom Birth and AgeIf<br>whole sample                   | School | What typ<br><i>1</i> | e of school does the respondent attend?<br>Not yet attending education |
|--------------------|--------------|--------------------------------|----------|----------|-------------------------------------------------------|--------|----------------------|------------------------------------------------------------------------|
|                    | 0            | Not recorded                   | EdAgeCor | Age whe  | n respondent left full time education (coded as 96 if |        | 2                    | Nursery school nursery class playgroup