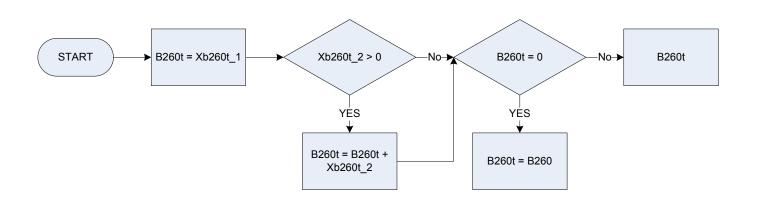

|
|                           | mcycle                                                                                                                                                                                                                                                                              | a motor cycle   |  |
|                           | mcvan                                                                                                                                                                                                                                                                               | a motor caravan |  |

other or some other motor vehicle?





(B260c – School meals – total amount paid last week



CB1212c Expenditure code: School dinners





B260School meals – total amountXb260t\_1Temporary variable used in calculations - Expenditure Code CB1212c: School dinnerXb260t\_2Temporary variable used in calculations –



WfMkMan

# B265 – Maintenance allowance expenditure START B265=0 SepDv > 0 No B265=0 YES B265 = B265 + SepDv





| B273 – Moving house |                 |  |  |  |
|---------------------|-----------------|--|--|--|
| START               | B273 = Dvamtr - |  |  |  |

DvBxr

Derived from He3Amt to give a weekly amount – (He3Amt – Moving House: In the last 12 months, how much in total did the respondent pay, excluding any interest paid on loans?) Derived from He3Bam to give a weekly amount – (He3Bam – Moving House: How much was/will be reclaimed?)





| DvAmtf  | Derived from He2