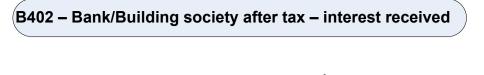

hat is the source of the grant: State

 Private
 "State" Private

 Overseas
 "or Overseas"





XMasBon

In the 12 months since (Date) has the respondent received a state Christmas bonus?

1 Yes

**2** No



DvChi1

Derived from ChdAmt to give a weekly amount – (ChdAmt - Children's Income: How much in total has been received from these sources in the last 12 months?) (Sources: A spare time job; child's bank/building society/savings account; income from National Savings investments; interest or dividends from gilts, stocks or shares; income from a trust fund or any other source of income)





Dvbk Derived from BkAmt to give a weekly amount – (BkAmt - Bank: What was the total interest over the last 12 months?)

Bktax Is the interest received AFTER or BEFORE tax?

1 After tax

2 Before tax





Dvbk Derived from BkAmt to give a weekly amount – (BkAmt – BANK: What was the total interest over the last 12 months?)

Bktax Is the interest received AFTER or BEFORE tax?

1 After tax

2 Before tax

### (B403 – Disability living allowance (care component)



### (B405 – Disability living allowance (mobility component)









\* If respondent has stated at Taxtime that the interest received on the investment was 'before tax', this value is multiplied by 0.8 to give a net amount

| Dvoth   | Derived from OthAmt to give a weekly amount - (OthAmt - Other investments: What was the total interest/dividend over the last 12 months?) |
|---------|-------------------------------------------------------------------------------------------------------------------------------------------|
| Taxt