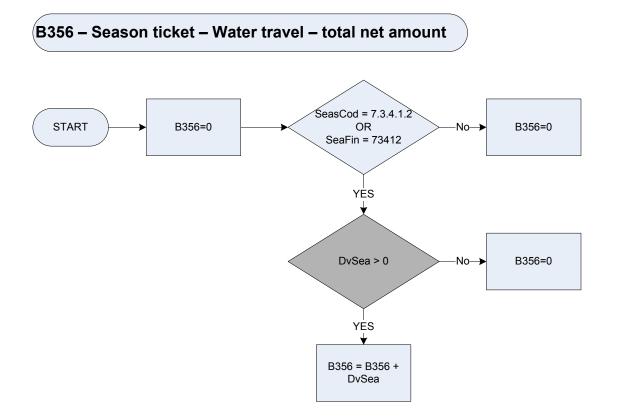

- Allowances: How much did the respondent receive last time?) Is the respondent receiving this allowance at present? Yes

1 2

No

#### (B352 – Regular allowances from outside household: spouse/non spouse



#### B353 – Season ticket – rail/tube – total net amount



DvSeaDerived from SeasVal to give a weekly amount - (SeasVal - Season Ticket: How much was paid for it?)SeasCodSeason tickets: Expenditure Code - Rail and tube season ticketsSeasFinSeason tickets: Expenditure Code - Rail and tube season tickets





B354=0

<u>KEY</u>

DvSeaDerived from SeasVal to give a weekly amount - (SeasVal - Season Ticket: How much did the respondent pay for it?)SeasCodSeason Tickets: Expenditure Code - Bus and coach season ticketsSeasFinSeason Tickets: Expenditure Code - Bus and coach season tickets







### (B360 – Rent from property – amount received



DvRen

# B361 – Education grant – total value less cash received



| Dvann  | Derived from AnnVal to give a weekly amount – (AnnVal - Education: What is the current annual value of the grant?)                  |
|--------|-------------------------------------------------------------------------------------------------------------------------------------|
| Dvann1 | Derived from AnnFees to give a weekly amount – (AnnFees - Education: What is the current annual value of the grant including fees?) |
| Dvpai  | Derived from PaidDir to give a weekly amount – (PaidDir - Education: How much of the grant is paid direct to [name]?)               |
| Source | Source of the grant: State, Pension