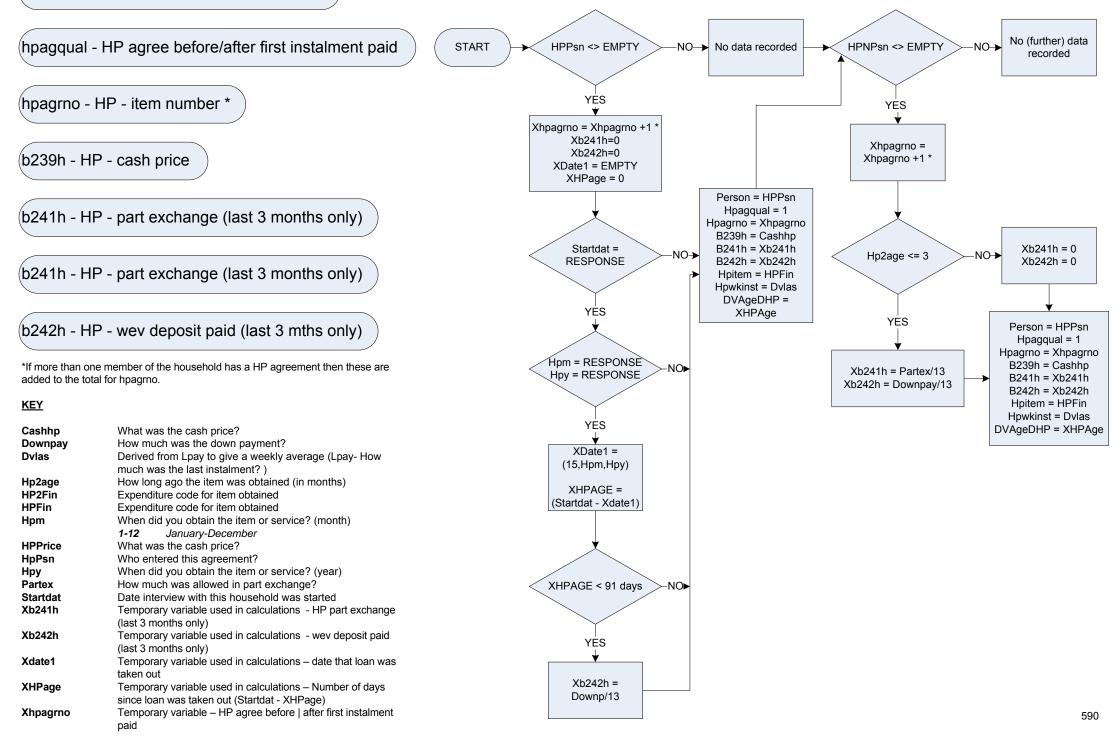

| P601tEFS: Total Food<br>and non-<br>alcoholic<br>beverage.C11111t; C11121t; C11122t;<br>C11151t; C11211t; C11221t;<br>C11151t; C11211t; C11221t;<br>C11252t; C11253t; C11261;<br>C11252t; C11253t; C11261;<br>C11311t; C11311t; C11311t; C11311t; C11311t;<br>C11311t; C11311t; C11311t;<br>C11311t; C11311t; C11311t;<br>C11311t; C11311t; C11321t;<br>C11311t; C11311t; C11321t;<br>C11311t; C11311t; C11321t;<br>C11311t; C11311t; C11321t;<br>C11311t; C11311t; C11321t;<br>C11311t; C11311t; C11321t;<br>C11311t; C11321t;<br>C11311t; C11321t;<br>C11311t; C11321t;<br>C11311t; C11521t; C11521t;<br>C11511t; C11521t; C11521t;<br>C11511t; C11521t; C11521t;<br>C11511t; C11521t; C11521t;<br>C11511t; C11521t; C11651t;<br>C11611t; C11651t; C11661t;<br>C11611t; C11651t; C11661t;<br>C11611t; C11651t; C11661t;<br>C11611t; C11751t; C11761t;<br>C11771t; C11731t;<br>C11771t; C11731t;<br>C11771 |
|----------------------------------------------------------------------------------------------------------------------------------------------------------------------------------------------------------------------------------------------------------------------------------------------------------------------------------------------------------------------------------------------------------------------------------------------------------------------------------------------------------------------------------------------------------------------------------------------------------------------------------------------------------------------------------------------------------------------------------------------------------------------------------------------------------------------------------------------------------------------------------------------------------------------------------------------------------------------------------------------------------------------------------------------------------------------------------------------------------------------------------------------------------------------------------------------------------------------------------------------------------------------------------------------------------------------------------------------------------------------------------------------------------------------------------------------------------------------------------------------------------------------------------------------------------------------------------------------------------------------------------------------------------------------------------------------------------------------------------------------------------------------------------------------------------------------------------------------------------------------------------------------------------------------------------------------------------------------------------------------------------------|
|                                                                                                                                                                                                                                                                                                                                                                                                                                                                                                                                                                                                                                                                                                                                                                                                                                                                                                                                                                                                                                                                                                                                                                                                                                                                                                                                                                                                                                                                                                                                                                                                                                                                                                                                                                                                                                                                                                                                                                                                                |