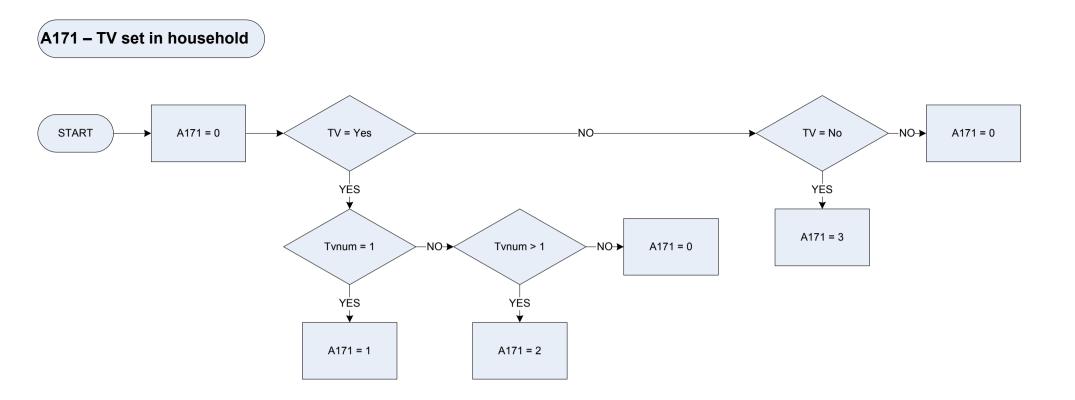

present





DishWash

- Does the household have a Dish washer? 0 Not recorded 1 Dishwasher
  - 2 Dishwasher not present

## A170 – Compact disc player in household



| KEY    |                   |                                      |
|--------|-------------------|--------------------------------------|
| A170   | Compact disc play | /er in household                     |
|        | 1                 | Yes                                  |
|        | 2                 | No                                   |
| CDPlay | Does the respond  | ent have a Compact disc (CD) player? |
| -      | 0                 | Not recorded                         |
|        | 1                 | CD player present                    |
|        | 2                 | CD player not present                |



| <u>KEY</u> |                                                |                          |  |
|------------|------------------------------------------------|--------------------------|--|
| A171       | Television in household                        |                          |  |
|            | 0                                              | Not recorded             |  |
|            | 1                                              | Television present       |  |
|            | 2                                              | More than one TV present |  |
|            | 3                                              | No television present    |  |
| тv         | Does the respondent's household have a TV set? |                          |  |
|            | 1