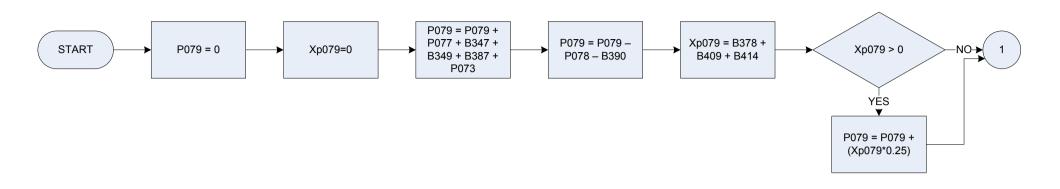

|



| <u>KEY</u> |               |                                                                                   |
|------------|---------------|-----------------------------------------------------------------------------------|
| A250       | Main job – la | st pay was received in specified time period                                      |
|            | 0             | Not recorded                                                                      |
|            | 1             | Received                                                                          |
| Dvtax      | Derived from  | Taxrefam to give a weekly amount – (Taxrefam – Pay: How much was the tax refund?) |

#### P079 – Income tax payments less refunds





- B347 Annuity / trust / covenant amount tax deducted
- B349 Pension (public / private) amount tax deducted
- B378 Stocks / shares etc interest / dividends after tax
- B387 Income tax paid direct amount
- B390 Income tax refund received amount
- B409 Gilt-edged stock and war loan interest
- B414 Interest received Bank / Building Society after tax
- **Dvsetax** Derived from SeTaxAmt to give a weekly amount (SeTaxAmt Self Employment: How much did you pay altogether in the last 12 months?)
- **Dvtaxd** Derived from TaxDAmt to give a weekly amount (*TaxDAmt* Self Employment: How much income tax was deducted last time?)
- P073 Tax paid on bonuses
- P077 Paye tax deduction current
- P078 Paye tax refund current
- Xp079 Temporary variable used in calculations Sums interest received on: stocks