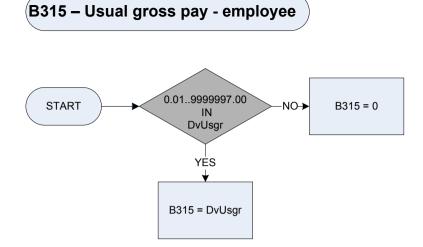

ance Contribution?)

Note: This process is repeated for each subsidiary job.



<u>KEY</u>

| Bobatax | Was this bonus amount before/after tax?                                             |  |
|---------|-------------------------------------------------------------------------------------|--|
|         | 1 Before tax                                                                        |  |
|         | 2 After tax                                                                         |  |
| Dvbon   | Derived from BonAm to give a weekly amount – (BonAm – Pay: How much was the bonus?) |  |
| Xb312   | Temporary variable used in calculations: Bonus earnings - Gross Amount              |  |
|         |                                                                                     |  |



# (B316 – Luncheon vouchers – cash value in last seven days



Lvtotal

# (B318 - Deductions from pay for superannuation - amount



#### (B319 – Superannuation – subsidiary job(s) – last pay



Dvdeds1 & Dvdeds2 SjbFin1 & SjbFin2 Derived from SJbDAmt to give a weekly amount - (SJbDAmt - Subsidiary job: How much was deducted for this deduction?) LCF code for an "other deduction" from pay. *K5115* "Superannuation deduction - subsidiary employee job"

# (B321 – Bonus amount included in usual net pay



B325 – Industrial injury disablement benefit – last amount





<u>KEY</u>

#### (B330 – Bonus earnings - net amount



#### <u>KEY</u>

\*If a respondent has indicated they have more than one bonus then these are both included in the total amount for B330. If respondent has stated at Bobata