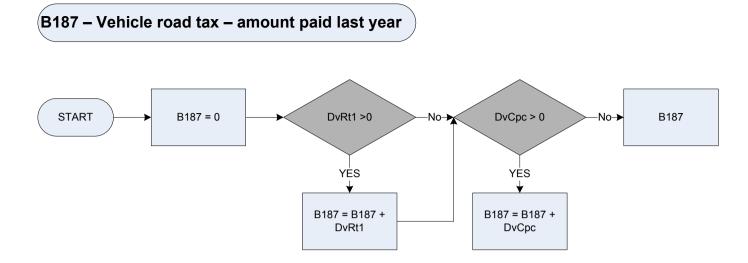

|  |
| LnFin    | 71112                                                        | New car/van: Loan or HP                          |  |
|          | 92117                                                        | Purchase of second hand motor caravan – outright |  |
| Lnipex   | How much was allowed in part exchange?                       |                                                  |  |
| Lnipric  | Total cash price                                             |                                                  |  |
| Partex   | How much was allowed in part exchange?                       |                                                  |  |
| Startdat | Date of interview                                            | N                                                |  |







**DvCia** Derived from CIAmt to give a weekly amount – (*CIAmt* – *Vehicles: How much was the respondent's last payment?*)

Dvcpa Derived from CPInsAmt to give a weekly amount - (CPInsAmt - Vehicles: How much was included for vehicle insurance?)

## (B191 – Rent for TV | Satellite | VCR – weekly amount



<u>KEY</u> DvTv

 DvTv
 Derived from TVPayAmt to give a weekly amount – (TVPayAmt – Rental/Subscription: How much did the respondent pay last time?)

 TvType
 How does the respondent get television on their main set in their home?

 Aerial
 A normal aerial on the TV set, attic or roof

 Satell
 A Sky satellite dish

 Cable
 A connection made by cable TV company

 BroadB
 Through a telephone line connection / broadband

 PComp
 Only from a personal computer

 DKnow
 Don't know

## (B