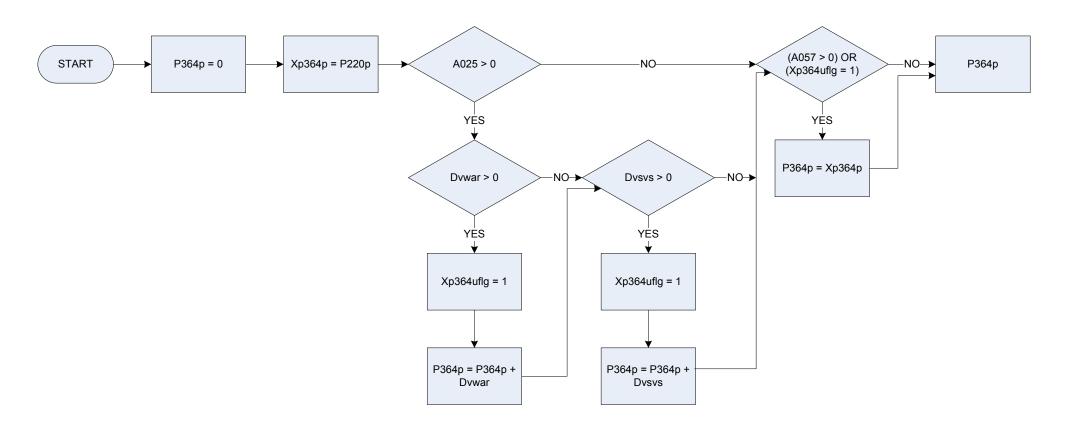

variable used in calculations – The sum of all social security retirement / old age / widow pensions received by household members (P033)

P031 Social security benefits included in income calculations (person level)

P033 Social security retirement, old age, widows pensions (person level)









Total personal gross income (normal) (person level) Temporary variable used in calculations - The sum of all total personal gross incomes (normal) for household members (P051) Xp344

## (P352 - Gross current income of household



<u>KEY</u>

P053 Xp352

Total personal gross income (current) (person level) Temporary variable used in calculations - The sum of all personal gross incomes (current) received by household members (P053)

566

(P364p - Pensioner income (DE definition) – anonymised \*



| A025      | No of male adults – age 60 but under 65                                                 |
|-----------|-----------------------------------------------------------------------------------------|
| A057      | Men 65+ women 60+ economically active                                                   |
| DvWar     | Derived from AMTBENX to give a weekly average for war disablement pension               |
|           | (AMTBENX- What was the amount of benefit last received?)                                |
| Dvsvs     | Derived from AMTBENX to give a weekly average for severe disablement benefit            |
|           | (AMTBENX- What was the amount of benefit last received?)p                               |
| P220p     | Rent/rate/council tax rebate or allowance - anonymised