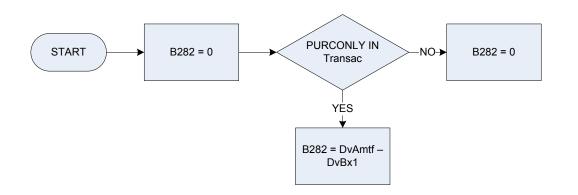

| Successfully completed purchase only                                                                   |  |
|         | Other                                                                                                                                                                          | Any other purpose such as re-mortgage, second mortgage, or an unsuccessful attempt to purchase or sell |  |
|         |                                                                                                                                                                                |                                                                                                        |  |

# (B282 – Property transaction – purchase only



| DvAmtf  | Derived from He2Amt to give a weekly amount – (He2Amt – Moving House: In the last 12 months, how much in total did the respondent pay, excluding stamp duty, land registry fees, |                                                                                                        |  |
|---------|----------------------------------------------------------------------------------------------------------------------------------------------------------------------------------|--------------------------------------------------------------------------------------------------------|--|
|         | local authority search fees and any interest paid on loans?)                                                                                                                     |