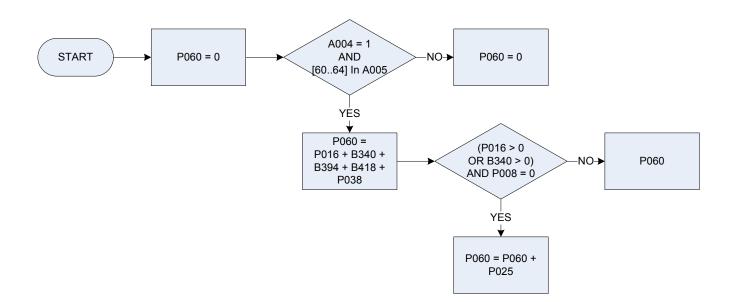

es

## (P052 – Person seeking work, not employed before



| κ | EY |  |
|---|----|--|

| Δ | 004 |  |
|---|-----|--|

- Sex 1 Male
- 2 Female

#### A200 Employment status

- Not recorded 0
- 1 Employee
- Self-employed or employer 2
- Out of employment, seeking work within last 4 weeks & available to start a job 3
- Out of employment, waiting to start a job already obtained 4
- 5 Sick or injured
- Retired including Job Release Scheme 6
- Unoccupied 7
- Work: Has the respondent ever had a paid job, apart from casual or holiday work? Everwk P052
  - Person seeking work, not employed before
    - Not recorded 0
    - 1 Male
    - 2 Female

# (P053 – Total personal gross income (current)



| v | EV         |
|---|------------|
| n | <b>C</b> I |

(P060 – Pensioner income – male, age 60 - 64



| Se  | ex                          |                           |       |
|-----|-----------------------------|---------------------------|-------|
| 1   | Male                        |                           |       |
| 2   | Female                      |                           |       |
| Ac  | ae                          |                           |       |
| Ŵ   | ,<br>ar disability   widows | pension - amount rece     | ived  |
| Xr  | nas bonus - amount r        | received                  |       |
| Se  | evere disablement be        | nefit - last received - a | mount |
| No  | ormal gross wage, sa        | lary (13 week rule)       |       |
| Ind | dustrial injury disable     | ment benefit – current    |       |
| Inc | come support amount         | t received