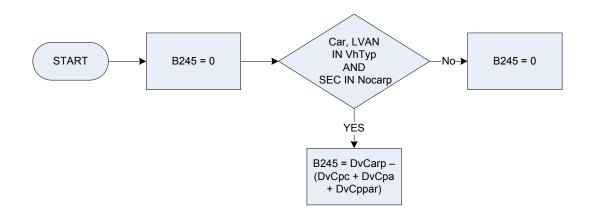

## (A216 – NS Socio-economic classification - full)

| 216 | NS Socio | economic classification – full                                     |
|-----|----------|--------------------------------------------------------------------|
|     | SEC0     | Not recorded                                                       |
|     | SEC1     | Employers in large organisations                                   |
|     | SEC2     | Higher managerial                                                  |
|     | SEC3     | Higher professional (traditional ) – employees                     |
|     | SEC4     | Higher professional (new ) – employees                             |
|     | SEC5     | Higher professional (traditional ) - self-employed                 |
|     | SEC6     | Higher professional (new ) - self-employed                         |
|     | SEC7     | Lower professional & higher technical (traditional) – employees    |
|     | SEC8     | Lower professional & higher technical (new) – employees            |
|     | SEC9     | Lower professional & higher technical (traditional) - self-employe |
|     | SEC10    | Lower professional & higher technical (new) - self-employed        |
|     | SEC11    | Lower managerial                                                   |
|     | SEC12    | Higher supervisory                                                 |
|     | SEC13    | Intermediate clerical and administrative                           |
|     | SEC14    | Intermediate sales and service                                     |
|     | SEC15    | Intermediate technical and auxilary                                |
|     | SEC16    | Intermediate engineering                                           |
|     | SEC17    | Employers (small organisations, non-professional)                  |
|     | SEC18    | Employers (small - agricultural)                                   |
|     | SEC19    | Own account workers (non-professional)                             |
|     | SEC20    | Own account workers (agriculture)                                  |
|     | SEC21    | Lower supervisory                                                  |
|     | SEC22    | Lower technical craft                                              |
|     | SEC23    | Lower technical process operative                                  |
|     | SEC24    | Semi-routine sales                                                 |
|     | SEC25    | Semi-routine service                                               |
|     | SEC26    | Semi-routine technical                                             |
|     | SEC27    | Semi-routine operative                                             |
|     | SEC28    | Semi-routine agricultural                                          |
|     | SEC29    | Semi-routine clerical                                              |
|     | SEC30    | Semi-routine childcare                                             |
|     | SEC31    | Routine sales and service                                          |
|     | SEC32    | Routine production                                                 |
|     | SEC33    | Routine technical                                                  |
|     | SEC34    | Routine operative                                                  |
|     | SEC35    | Routine agricultural                                               |
|     | SEC36    | Never worked                                                       |
|     | SEC37    | Long-term unemployed                                               |
|     | SEC38    | Full-time students                                                 |
|     | SEC39    | Occupations not stated                                             |
|     | SEC40    | Not classifiable for other reason                                  |