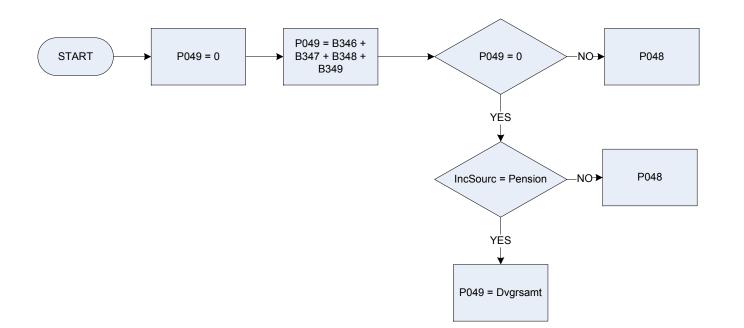

|  |  |
|          | Other           |                                                                                                                                                                                                      |  |  |
| Xp048    | Temporary va    | riable used in calculations - Income from B378, B409 and B414.                                                                                                                                       |  |  |
|          |                 |                                                                                                                                                                                                      |  |  |

## (P049 – Income from pensions, annuities



- B346 Annuity / trust / covenant last net payment
- B347 Annuity / trust / covenant amount tax deducted
- B348 Pension (public / private) last net payment
- B349 Pension (public / private) amount tax deducted
- **Dvgrsamt** Derived from GrosAmt to give a weekly average (GrosAmt- GROSS earnings before any deductions from either employment, self employment, investments, pensions/ annuities, benefits or other source(s))
- **IncSourc** Source of income
  - Wages"Wages or salary"SelfEmp"Self employed"Invest"Investments"Pension"Pensions and annuities"SSBens"Social Security benefits"Other"Other"

## (P050 – Income from other sources



#### <u>KEY</u>

| B316<br>B351a | Luncheon vouchers - cash value in last week<br>Regular allowances from outside hhold received at present