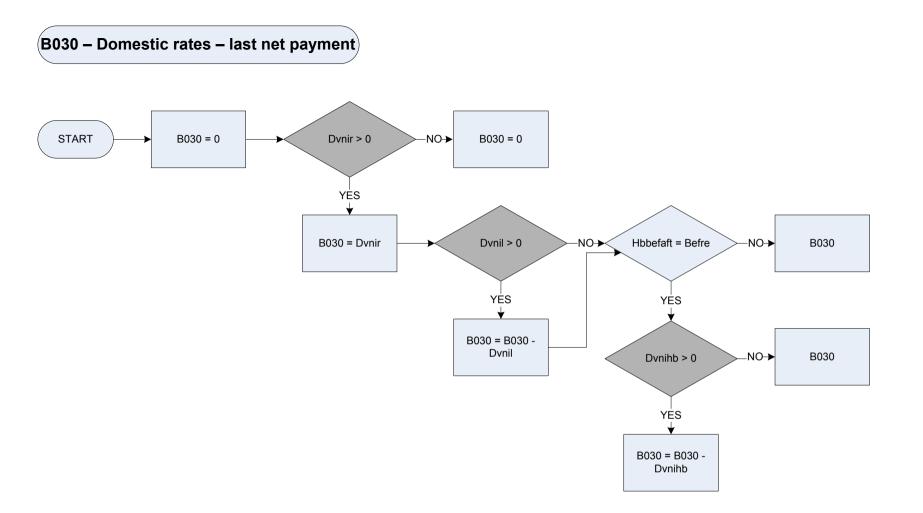

erson</i><br><i>a person aged 18 or over who is still at school</i><br><i>a student</i><br><i>Student nurses</i><br><i>Apprentices</i><br><i>YT trainees</i><br><i>Care workers</i> |
| CTDval          | If the household includes one or more such adults and one other adult who is not in these groups, a 25% discount will apply. If the household is comprised exclusively such adults, a 50% discount will apply. This will be rare.<br>Probe situations where informants say that they have been allowed a status discount but where it appears that a discount will not apply.<br>Was the respondent allowed: a 25% discount; or a 50% discount?<br>D25 25% discount<br>D50 50% discount?                                                                                                                           |



 Dvnihb
 Derived from RateDed to give a weekly amount - (RateDed - Northern IrelandRates: How much was deducted?)

 Dvnil
 Derived from HbLAmt to give a weekly amount - (HbLAmt - Northern Ireland Rates: How much has the respondent received in lump sum rates rebates in the last 12 months?)

 Dvnir
 Derived from PayRAmt to give a weekly amount - (PayRAmt - Northern Ireland Rates: How much did the respondent pay last time?)

 Hbbefaft
 Was the amount the respondent paid last time in rates before or after deduction of the rates rebate?

# (B038p – Council tax – last payment weekly amount)



<u>KEY</u>

B029p Ctpcnt



Dvawat Dvct1





<u>KEY</u> B029p













 Dvrtws
 Derived from WsincAmt to give a weekly amount - (WsincAmt – Rent: How much was included for water/sewerage in the amou