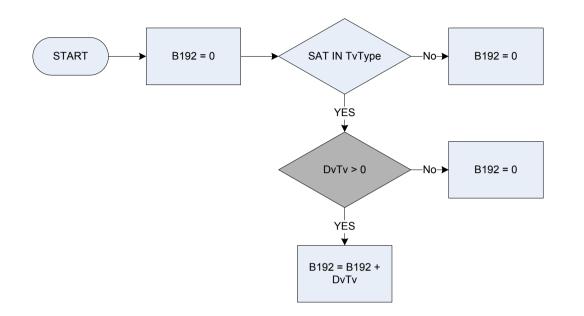

ekly amount – (*CIAmt* – *Vehicles: How much was the respondent's last payment?*)

Dvcpa Derived from CPInsAmt to give a weekly amount - (CPInsAmt - Vehicles: How much was included for vehicle insurance?)

## (B191 – Rent for TV | Satellite | VCR – weekly amount



<u>KEY</u> DvTv

 DvTv
 Derived from TVPayAmt to give a weekly amount – (TVPayAmt – Rental/Subscription: How much did the respondent pay last time?)

 TvType
 How does the respondent get television on their main set in their home?

 Aerial
 A normal aerial on the TV set, attic or roof

 Satell
 A Sky satellite dish

 Cable
 A connection made by cable TV company

 BroadB
 Through a telephone line connection / broadband

 PComp
 Only from a personal computer

 DKnow
 Don't know

## (B192 – Satellite subscription – weekly amount)



<u>KEY</u> DvTv

 DvTv
 Derived from TvPayAmt to give a weekly amount – (TvPayAmt – Rental/Subscription: How much did the respondent pay last time?)

 TvType
 How does the respondent get television on their main set in their home?

 Aerial
 A normal aerial on the TV set, attic or roof

 Satell
 A Sky satellite dish

 Cable
 A connection made by cable TV company

 BroadB
 Through a telephone line connection / broadband

 PComp
 Only from a personal computer

 DKnow
 Don't know





Derived from TVPayAmt to give a weekly amount - (TVPayAmt - Rental/Subscription: How much did the respondent pay last time?) DvTv ТvТуре How does the respondent get television on their main set in their home? Aerial A normal aerial on the TV set, attic or roof A Sky satellite dish Satell A connection made by ca