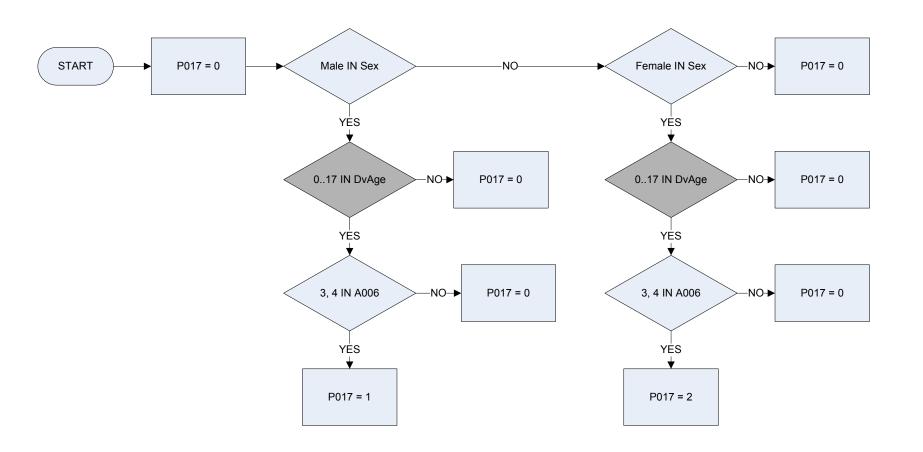

(SJbAmt – Subsidiary Job: What was the respondents LAST take home pay, (what will be their take home pay) including overtime, bonus, commission or |
|        | tips?)                                                                                                                                                                                           |
| Dvtaxs | Derived from SJbTax to give a weekly amount – (SJbTax – Subsidiary Job: How much was deducted from the respondents wage/salary for income tax under PAYE?)                                       |

#### NOTE

Coding allows for up to 2 subsidiary jobs: [1] Subsidiary job number one/ second job.

[2] Subsidiary job number two/ third job.

P016 – Current industrial injury disablement benefit



# P017 – Dependent child aged under 18



<u>KEY</u> A006

| 1       | spouse in household                         |      |          |                      |
|---------|---------------------------------------------|------|----------|----------------------|
| 2       | spouse not household                        |      |          |                      |
| 3       | Ċohabitee                                   |      |          |                      |
| 4       | Single                                      |      |          |                      |
| 5       | Widowed                                     | P017 | Child ag | ged under 18         |
| 6       | Divorced                                    |      | 0        | Not recorded         |
| 7       | Separated                                   |      | 1        | Male child u