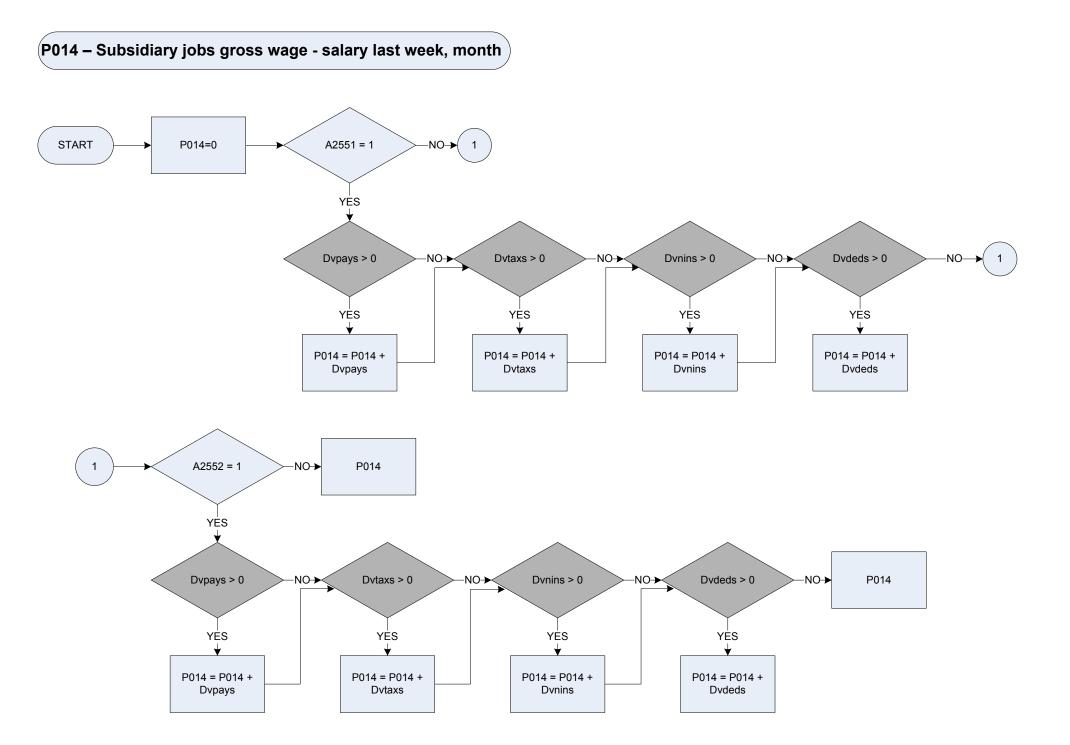

|
| A2552      | Second subsidiary job – employee: last pay was received in specified time period                                                                                              |
|            | 0 Not recorded                                                                                                                                                                |
|            | 1 Yes                                                                                                                                                                         |
| Dvpays     | Derived from SJbAmt – (SJbAmt - Subsidiary Job: What was the respondents LAST take home pay, (what will be the take home pay) including overtime, bonus, commission or tips?) |



# P014 – Subsidiary jobs gross wage - salary last week, month

| A2551                      | First subsidiary job - employee: last pay was received in specified time period 0 Not recorded                                                                                                                                                                                                                                                                                                                             |
|----------------------------|---------------------------------------------------------------------------------------------------------------------------------------------------------------------------------------------------------------------------------------------------------------------