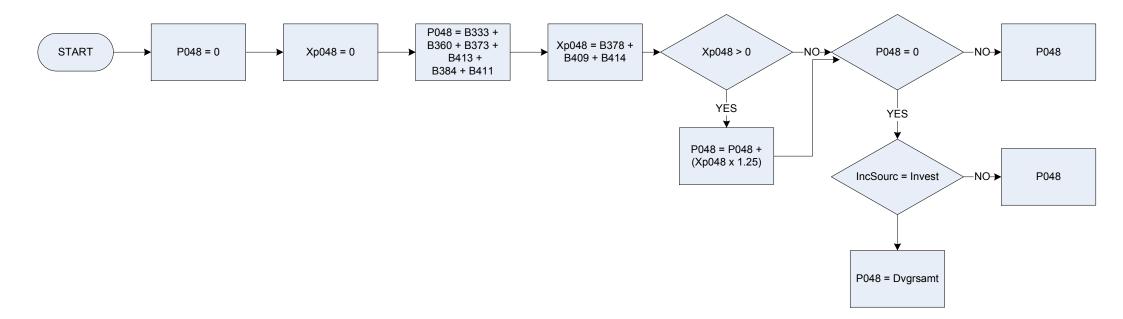

|
| Хр047    | Temporary variable used in calculations – Main or only occupation: Self employed – amount of gross income.                                                                            |
|          | This temporary variable is used to calculate and store the total amount of Income tax and National Insurance                                                                          |
|          | paid by the respondent; this is used later in the routing.                                                                                                                            |
|          |                                                                                                                                                                                       |





| B333     | National savin  | gs investment account - interest received                                                                                                                                                            |  |  |
|----------|-----------------|------------------------------------------------------------------------------------------------------------------------------------------------------------------------------------------------------|--|--|
| B360     | Rent from pro   | perty - amount received                                                                                                                                                                              |  |  |
| B373     | Nat savings or  | dinary account - interest received