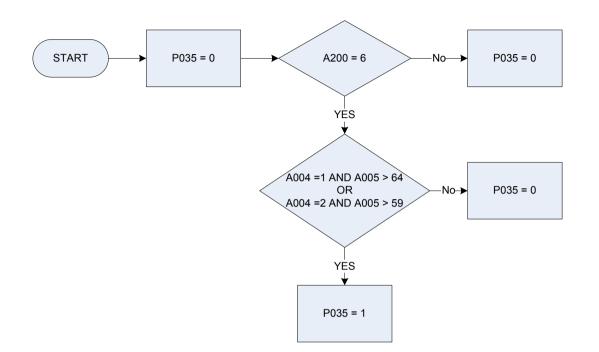

rosAmt- Gross Pay from: Wages or salary; Self employed; Investments, Pensions and annuities, Social<br>Security benefits (for those who refused to answer main income questions). |

(P033 – Social security retirement, old age, widows pensions



## (P034 – Other pensions benefits and allowance)



- **B335** Guardian allowance amount received
- B337 Child benefit last amount received
- **B340** War disability | widows pension amount received
- B343 Invalid care allowance amount
- B394 Xmas bonus amount received
- B403 Disability living allowance (self-care)
- B405 Disability living allowance
- B418 Severe disablement benefit last received amount
- B421 Attendance allowance last amount received
- P016 Indst injury disablement benefit current

# (P035 – Retired and of minimum NI pension age



| <u>KEY</u> |                                      |                              |
|------------|--------------------------------------|------------------------------|
| A004       | Sex<br>1<br>2                        | Male<br>Female               |
| A005       | Age                                  |                              |
| A200       | Retired including Job Release Scheme |                              |
| •          |                                      | nd of minimum NI pension age |
|            | 0                                    | Not recorded                 |
|            | 4                                    | Detal Quesia mener ener      |

Retd & min pens age

# (P036 - Unoccupied and of minimum NI pension age)



<u>KEY</u>

| A004         | Sex<br>1<br>