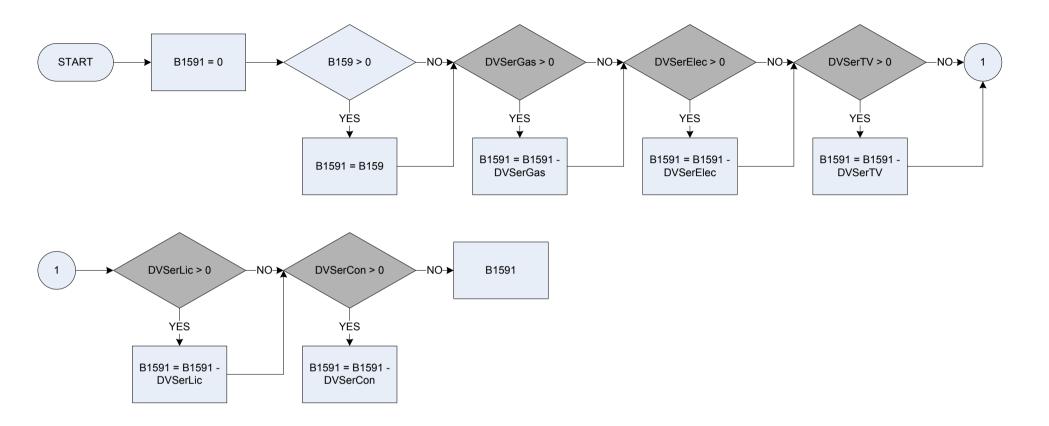

Holiday self-catering within United Kingdom



<u>KEY</u>

**DvhPay** Derived from SCatAmt to give a weekly amount – (SCatAmt – Self Catering Holiday: In the last 3 months, how much did in total the respondent spend on accomodation only, including campsite fees and fees and hostel charges?)

- ScatLoc In which country was the holiday/will the holiday be taken?
  - 1 UK
  - 2 Other

#### B485 – Holiday self-catering outside United Kingdom



<u>KEY</u>

DvhPay Derived from SCatAmt to give a weekly amount - (SCatAmt - Self Catering Holiday: In the last 3 months, how much in total did the respondent spend on ACCOMMODATION ONLY, including campsite fees and fees and hostel charges?) In which country was the holiday/will the holiday be taken? ScatLoc UK 1

2

Other





DvHoli DvSep

PackLoc





| B159      | Service charge included in rent – amount                                                                                       |
|-----------|--------------------------------------------------------------------------------------------------------------------------------|
| DVSerCon  | Derived from SerCon to give a weekly amount – (SerCon – Rent: estimate of amount for contents insurance)                       |
| DVSerElec | Derived from SerElec to give a weekly amount – (SerElec – Rent: estimate of amount for electric heating, cooking and lighting) |
| DVSerGas  | Derived from SerGas to give a weekly amount – (SerGas – Rent: estimate of amount for gas heating and cooking)                  |
| DVSerLic  | Derived from SerLic to give a weekly amount – (SerLic – Rent: estimat