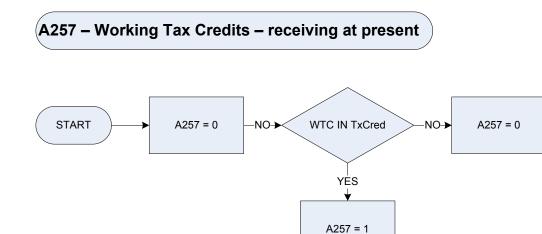

### (A256 – Working Tax Credits – number of weeks received

<u>KEY</u>

Is the respondent, at present receiving any of these Tax Credit payments, in their own right: include any lump sum payments received in the last six months? WTC Working Tax Credit (excluding any childcare tax credit) TxCred

- Child Tax Credit (including any childcare tax credit) стс
- None None of these

Number of weeks in last 12 months respondent received WTC NumWks

Working Family Tax Credit / Working Tax Credit - receiving at present

Not applicable 0

1 Receiving at present

Is the respondent, at present receiving any of these Tax Credit payments, in their own right: include any lump sum payments received in the last six months? WTC Working Tax Credit (excluding any childcare tax credit) TxCred

стс Child Tax Credit (including any childcare tax credit)

None None of these

| A266    | OAP conc<br>0<br>1<br>2<br>3<br>4<br>5<br>6<br>7<br>9 | essionary bus pass-type owned<br>Not recorded<br>Free bus pass<br>Half fare bus pass<br>Flat fare bus pass<br>Bus tokens tickets<br>London: Bus & tube<br>London: Bus, tube & rail<br>Any other<br>No I.a. scheme | BtType | What type<br>Free<br>Half<br>Flat<br>Tokens<br>bustube<br>busrail<br>Other | of pass is it?<br>free bus pass or permit<br>half-fare bus pass or permit<br>flat-fare bus pass or permit<br>bus tokens or bus tickets<br>London: Bus & tube<br>London: Bus, tube & rail<br>or any other type of concessionary OAP bus pass? |
|---------|-------------------------------------------------------|-------------------------------------------------------------------------------------------------------------------------------------------------------------------------------------------------------------------|--------|----------------------------------------------------------------------------|----------------------------------------------------------------------------------------------------------------------------------------------------------------------------------------------------------------------------------------------|
| BusPass | At present<br>Yes<br>No<br>NoProv                     | does the respondent have an OAP concessionary bus pass, permit, tokens or tickets?<br>Yes<br>No<br>No concessionary bus travel provision in area                                                                  |        |                                                                            |                                                                                                                                                                                                                                              |