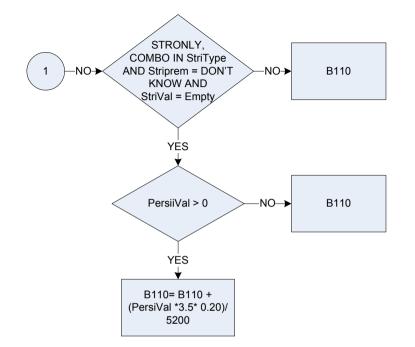

main dwelling   |  |
|                    | Second                                                                                                                                                                                                                                                                                               | second dwelling |  |
|                    | both                                                                                                                                                                                                                                                                                                 | or both?        |  |

#### B110 – Structural Insurance - last payment)



# B110 – Structural Insurance - last payment)



| DVStri<br>Persival<br>Striprem | Derived from StriPrem to give a weekly amount – ( <i>StriPrem</i> – <i>Structural Insurance: How much was the last premium?</i> ) What is the insured value of the furniture and contents and/or personal possessions?<br>How much was the last premium? |                                                                            |  |
|--------------------------------|----------------------------------------------------------------------------------------------------------------------------------------------------------------------------------------------------------------------------------------------------------|----------------------------------------------------------------------------|--|
| StriType                       | pe Are the payments for: