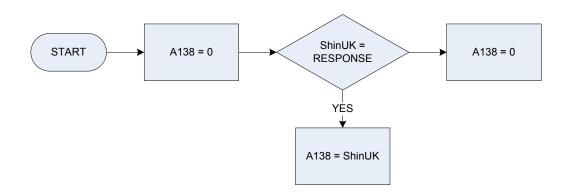

|  |  |
| Inrent          | Included in rent                                                             |  |  |
| Freqpay         | Frequent cash payment method (i.e. more frequent than once a month)          |  |  |
| Fueldir         | Fuel direct/direct from benefits                                             |  |  |
| FxAnBil         | Fixed Annual Bill (however much gas/electricity is used) e.g. StayWarm       |  |  |
| Othmetg         | Other (Please specify)                                                       |  |  |
| NA              | Not applicable                                                               |  |  |
| Dknw            | Don't know                                                                   |  |  |



# (A138 – Second dwelling in United Kingdom)



ShinUK

Is the second dwelling in England, Scotland, Wales or Northern Ireland?

1 Yes

**2** No



<u>KEY</u>

HbAllw

Is the respondent allowed a rent rebate? **1** Yes

**2** No

322





Video

| Does the household have a Video recorder? |                           |  |
|-------------------------------------------|---------------------------|--|
| 0                                         | Not recorded              |  |
| 1                                         | Video recorder            |  |
| 2                                         | No video recorder present |  |



| Ownleas | Is the vehicle privately owned or leased at present |                             |
|---------|-----------------------------------------------------|-----------------------------|
|         | 1