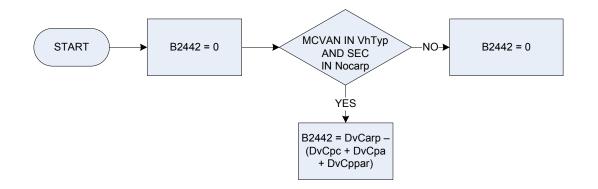

### (A285 – Company car/van provided by employer

| <u>KEY</u> |                                                                                                                        |
|------------|------------------------------------------------------------------------------------------------------------------------|
| A285       | Company car van provided by employer                                                                                   |
|            | 0 Not recorded                                                                                                         |
|            | 1 Employer sp.employer                                                                                                 |
|            | 2 Other                                                                                                                |
| Carprov    | Is this vehicle provided for the respondent's continuous use by: their employer or spouse's employer; or someone else? |
| •          | <i>Emp</i> their employer or spouse's employer;                                                                        |
|            | Other someone else                                                                                                     |
| VhTyp      | Was the respondent's vehicle                                                                                           |
|            | car a car                                                                                                              |
|            | Ivan a light van                                                                                                       |
|            | mcycle a motor cycle                                                                                                   |
|            | mcvan a motor caravan                                                                                                  |
|            | other or some other motor vehicle?                                                                                     |
| Person     | Who sold/owns/uses this vehicle?                                                                                       |