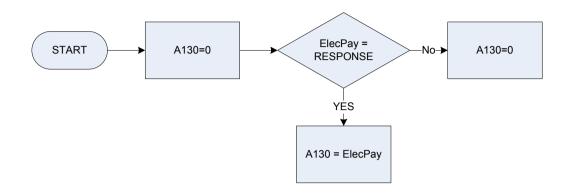

|  |
|        | Inrent            | Included in rent                                                       |  |
|        | Freqpay           | Frequent cash payment method (i.e. more frequent than once a month)    |  |
|        | Fueldir           | Fuel direct/direct from benefits                                       |  |
|        | FxAnBil           | Fixed Annual Bill (however much gas/electricity is used) e.g. StayWarm |  |
|        | Othmetg           | Other (Please specify)                                                 |  |
|        | Dknw              | Don't know                                                             |  |
|        |                   |                                                                        |  |

# A130 – Electricity – method of payment



<u>KEY</u> A130

Elecpay

| Electricity - m | Electricity - method of payment                                              |  |  |
|-----------------|------------------------------------------------------------------------------|--|--|
| 0               | Not recorded                                                                 |  |  |
| 1               | Direct debit                                                                 |  |  |
| 2               | Standing order                                                               |  |  |
| 3               | Monthly quarterly bill                                                       |  |  |
| 4               | Pre-payment (keycard or token) meters                                        |  |  |
| 5               | Included in rent