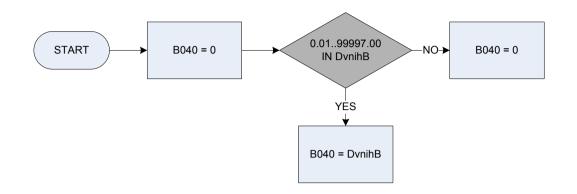

scount?                                                                                                                           |



 Dvnihb
 Derived from RateDed to give a weekly amount - (RateDed - Northern IrelandRates: How much was deducted?)

 Dvnil
 Derived from HbLAmt to give a weekly amount - (HbLAmt - Northern Ireland Rates: How much has the respondent received in lump sum rates rebates in the last 12 months?)

 Dvnir
 Derived from PayRAmt to give a weekly amount - (PayRAmt - Northern Ireland Rates: How much did the respondent pay last time?)

 Hbbefaft
 Was the amount the respondent paid last time in rates before or after deduction of the rates rebate?

# (B038p – Council tax – last payment weekly amount)



<u>KEY</u>

B029p Ctpcnt



Dvawat Dvct1





<u>KEY</u> B029p













 Dvrtws
 Derived from WsincAmt to give a weekly amount - (WsincAmt – Rent: How much was included for water/sewerage in the amount mentioned?)

 Dvsewa
 Derived from SewAmt to give a weekly amount - (SewAmt – Sewerage/Water Rates: How much did the respondent actually pay last time for sewerage rates/charges?)

 Dvwata
 Derived from WatAmt to give a weekly amount - (WatAmt – Water Rates: How much did the respondent actually pay last time for water rates?)

 Dvwsew
 Derived from WsewAmt to give a weekly amount - (WsewAmt – Sewerage/Water Rates: How much did the respondent actually pay last time for sewerage/water rates?)

 Dvmsew
 Derived from WsewAmt to give a weekly amount - (WsewAmt – Sewerage/Water Rates: How much did the respondent actually pay last time for sewerage/water rates?)