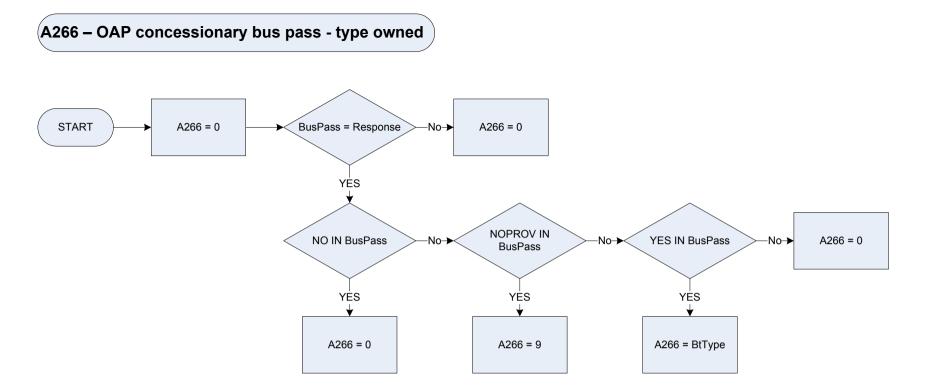

стс Child Tax Credit (including any childcare tax credit)

None None of these

| A266    | OAP conc<br>0<br>1<br>2<br>3<br>4<br>5<br>6<br>7<br>9 | essionary bus pass-type owned<br>Not recorded<br>Free bus pass<br>Half fare bus pass<br>Flat fare bus pass<br>Bus tokens tickets<br>London: Bus & tube<br>London: Bus, tube & rail<br>Any other<br>No I.a. scheme | BtType | What type<br>Free<br>Half<br>Flat<br>Tokens<br>bustube<br>busrail<br>Other | of pass is it?<br>free bus pass or permit<br>half-fare bus pass or permit<br>flat-fare bus pass or permit<br>bus tokens or bus tickets<br>London: Bus & tube<br>London: Bus, tube & rail<br>or any other type of concessionary OAP bus pass? |
|---------|-------------------------------------------------------|-------------------------------------------------------------------------------------------------------------------------------------------------------------------------------------------------------------------|--------|----------------------------------------------------------------------------|----------------------------------------------------------------------------------------------------------------------------------------------------------------------------------------------------------------------------------------------|
| BusPass | At present<br>Yes<br>No<br>NoProv                     | does the respondent have an OAP concessionary bus pass, permit, tokens or tickets?<br>Yes<br>No<br>No concessionary bus travel provision in area                                                                  |        |                                                                            |                                                                                                                                                                                                                                              |