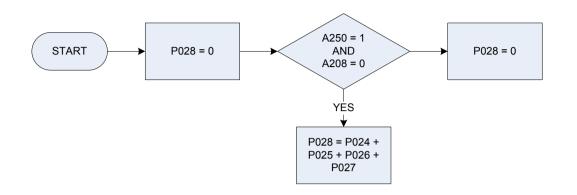

# (A250 – Main job – last pay was received in specified time period

| A250     | Main ich     | last new was received in specified time period                                                    |
|----------|--------------|---------------------------------------------------------------------------------------------------|
| A250     | -            | last pay was received in specified time period                                                    |
|          | 0            | Not recorded                                                                                      |
|          | 1            | Received                                                                                          |
| Anticpay | lf in new jo | b & not yet paid anticipated pay given                                                            |
|          | 1            | Anticipated pay to be given                                                                       |
|          | 2            | Others                                                                                            |
| РуРс     | How long of  | did LAST take home pay cover?                                                                     |
|          | 1            | Less than a week                                                                                  |
|          | 90           | Less than a week                                                                                  |
|          | 2            | 2 weeks                                                                                           |
|          | 3            | 3 weeks                                                                                           |
|          | 4            | 4 weeks                                                                                           |
|          | 5            | Calendar month                                                                                    |
|          | 7            | 2 calendar months                                                                                 |
|          | 8            | 8 times a year                                                                                    |
|          | 9            | 9 times a year                                                                                    |
|          | 10           | 10 times a year                                                                                   |
|          | 13           | 3 months/13 week                                                                                  |
|          | 26           | 6 months/26 weeks                                                                                 |
|          | 52           | l year, 12 months, 52 weeks                                                                       |
| Pydat    | Date last p  | aid (or expect to be paid) a wage or salary                                                       |
| Startdat |              | interview with this household was started                                                         |
| Храудар  |              | variable used in calculations - Number of days between last pay date and interview with household |