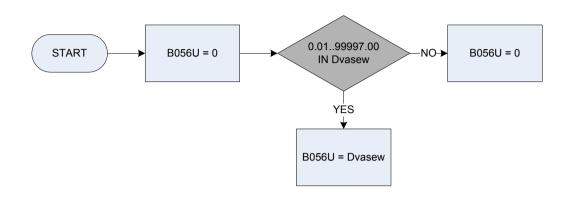

|
|         | NotApp           | Household accomodation not valued separately                                                                                             |
| CtdisaB | Was the repond   | lent's council tax bill reduced to a lower band because there is a disabled person in your household?                                    |
| Ctlvchk | Is this the band | : after this lower valuation; or before it?                                                                                              |
|         |                  |                                                                                                                                          |

#### (B056p – Council sewerage tax – weekly amount paid







# B057p – Council sewerage charge after status discount



| <u>KEY</u> |                                                                                                       |
|------------|-------------------------------------------------------------------------------------------------------|
| B055p      | Council sewerage tax – basic weekly amount                                                            |
| Ctdisc     | Was the respondent allowed a status discount of 25% or 50% for any of the reasons shown on this card? |
|            | 1 Yes                                                                                                 |
|            | 2 No                                                                                                  |
| Ctdvalue   | Was the re