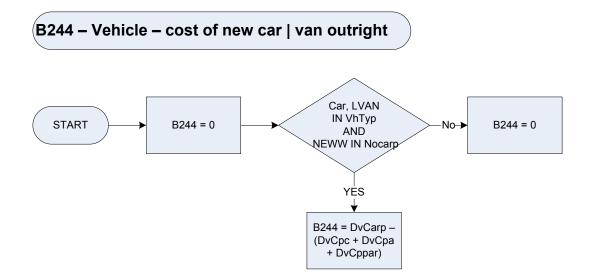

### (A285 – Company car/van provided by employer

| <u>KEY</u> |                                                                                                                        |
|------------|------------------------------------------------------------------------------------------------------------------------|
| A285       | Company car van provided by employer                                                                                   |
|            | 0 Not recorded                                                                                                         |
|            | 1 Employer sp.employer                                                                                                 |
|            | 2 Other                                                                                                                |
| Carprov    | Is this vehicle provided for the respondent's continuous use by: their employer or spouse's employer; or someone else? |
| •          | <i>Emp</i> their employer or spouse's employer;                                                                        |
|            | Other someone else                                                                                                     |
| VhTyp      | Was the respondent's vehicle                                                                                           |
|            | car a car                                                                                                              |
|            | Ivan a light van                                                                                                       |
|            | mcycle a motor cycle                                                                                                   |
|            | mcvan a motor caravan                                                                                                  |
|            | other or some other motor vehicle?                                                                                     |
| Person     | Who sold/owns/uses this vehicle?                                                                                       |