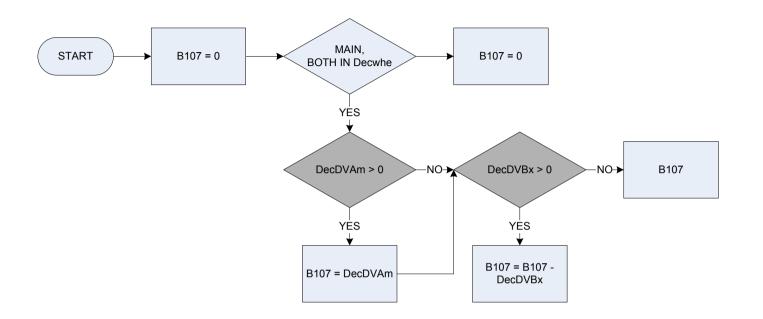

|                 |  |
|         | Main                                                                                                                                                                               | main dwelling   |  |
|         | Second                                                                                                                                                                             | second dwelling |  |
|         | both                                                                                                                                                                               | or both?        |  |





| DecDVAM | Derived from DecAmt to give a weekly amount – (DecAmt – Home Improvements: In the last 12 months, how much in total did the respondent pay, excluding any interest paid on loans?) |                                            |  |  |
|---------|------------------------------------------------------------------------------------------------------------------------------------------------------------------------------------|--------------------------------------------|--|--|
| DecDVBx | Derived from DecBAmt to give a weekly amount – (DecBAmt – Home Improvements :How much was/will be reclaimed?)                                                                      |                                            |  |  |
| Decwhe  | Was this work ca