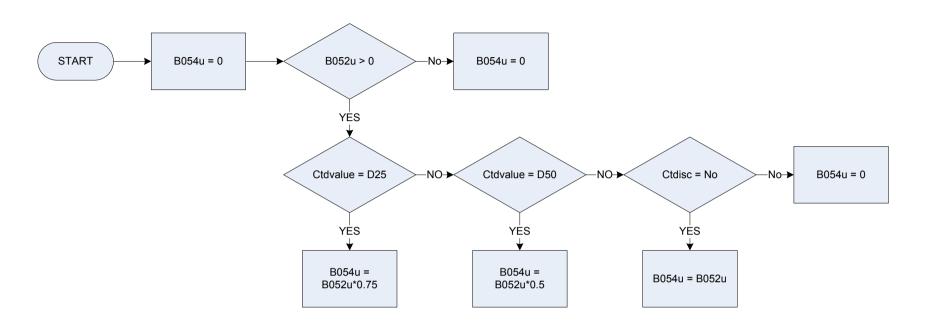

Ctdisc     | Was the respond   | ent allowed a status discount of 25% or 50% for any of the reasons shown on this card? |
|            | 1                 | Yes                                                                                    |
|            | 2                 | No                                                                                     |
| Ctdvalue   | Was the respond   | ent allowed a 25% or 50% discount?                                                     |
|            | D25               | a 25% discount                                                                         |
|            | D50               | or a 50% discount?                                                                     |

# (B054u – Council water charge after status discount)



| <u>KEY</u> |                                                                                                                    |
|------------|--------------------------------------------------------------------------------------------------------------------|
| B052u      | Council water tax – basic weekly amount payable                                                                    |
| Ctdisc     | Was the respondent allowed a status discount of 25% or 50% for any of the reasons shown on this card?<br>Yes<br>No |
| Ctdvalue   | Was the respondent you allowed a 25% discount; or a 50% discount?D25a 25% discountD50or a 50% discount?            |





#### (B055p – Council sewerage tax - basic weekly amount )



| CTBand  | Which Council 1 | Which Council Tax band the accommodation