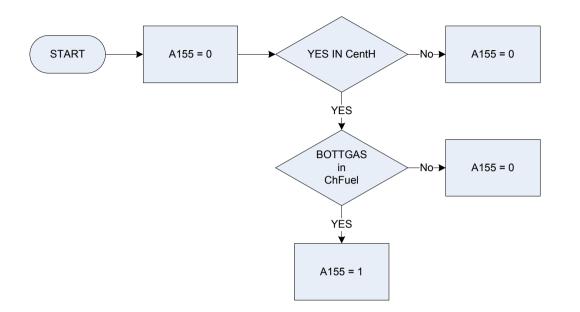

| Electricity          |
|        | Maingas                                                                                     | Mains Gas            |
|        | Solid                                                                                       | Solid fuel           |
|        | Oil                                                                                         | Oil                  |
|        | Solfuel                                                                                     | Solid fuel and oil   |
|        | BottGas                                                                                     | Bottled (Tanked) gas |
|        | Other                                                                                       | Other                |





| CentH  | Does the respondent have central heating, including storage heaters, in this accommodation? |                      |
|--------|---------------------------------------------------------------------------------------------|----------------------|
|        | 1                                                                                           | Yes                  |
|        | 2                                                                                           | No                   |
| ChFuel | What fuel does it use?                                                                      |                      |
|        | Elec                                                                                        | Electricity          |
|        | Maingas