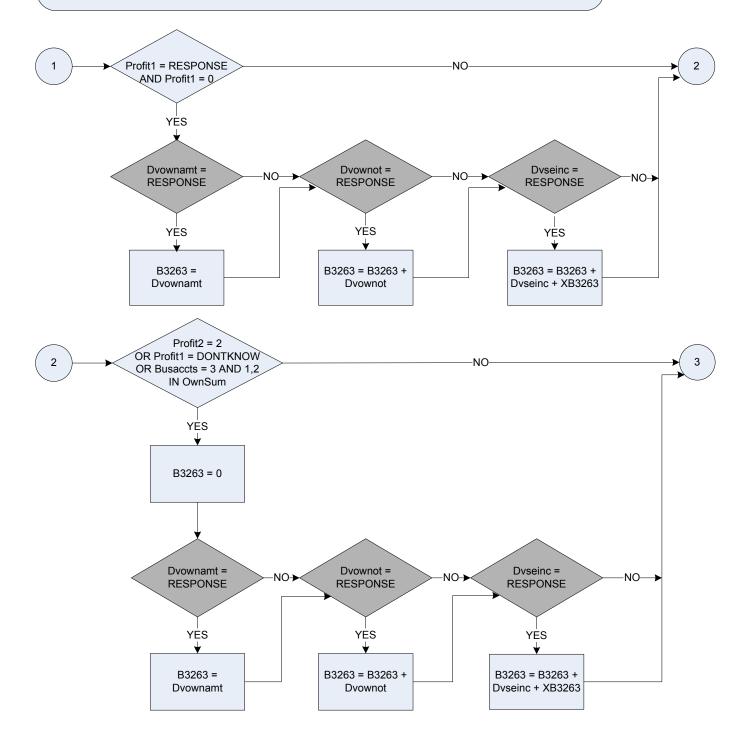

| 2 No                                                                                                         |  |  |
| Xb3262    | Temporary variable used in calculations – Second subsidiary job: Self employed – amount of gross income.     |  |  |
| //////    | This temporary variable is used to calculate and store the total amount of Income tax and National Insurance |  |  |
| naid by   |                                                                                                              |  |  |
| paid by   | the respondent; this is used later in the routing.                                                           |  |  |

## (B3263 - Second subsidiary job: Self employed - amount of gross income



(B3263 - Second subsidiary job: Self employed - amount of gross income







# B3263 - Second subsidiary job: Self employed - amount of gross income

| A200     | Employment status                                                                                                                                                                                                        |  |  |
|----------|--------------------------------------------------------------------------------------------------------------------------------------------------------------------------------------------------------------------------|--|--|
|          | 0 Not recorded                                                                                                                                                                                                           |  |  |
|