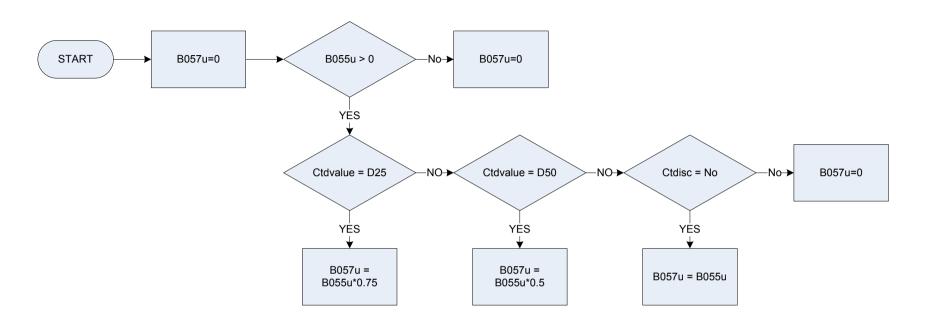

|
| Ctdisc     | Was the respondent allowed a status discount of 25% or 50% for any of the reasons shown on this card? |
|            | 1 Yes                                                                                                 |
|            | 2 No                                                                                                  |
| Ctdvalue   | Was the respondent allowed a 25% discount or a 50% discount?                                          |
|            | D25 a 25% discount                                                                                    |
|            | D50 or a 50% discount?                                                                                |

# B057u – Council sewerage charge after status discount



| B055u<br>Ctdisc | Some other adults are<br>a severely mentally in<br>a person aged 18 or of<br>a student<br>Student nurses<br>Apprentices<br>YT trainees<br>Care workers<br>If the household includ | owed a status discount of 25% or 50% for any of the reasons shown on this card? disregarded when working out the personal component of the tax. These are: |
|-----------------|-----------------------------------------------------------------------------------------------------------------------------------------------------------------------------------|------------------------------------------------------------------------------------------------------------------------------------------------------------|
| CtdValue        |