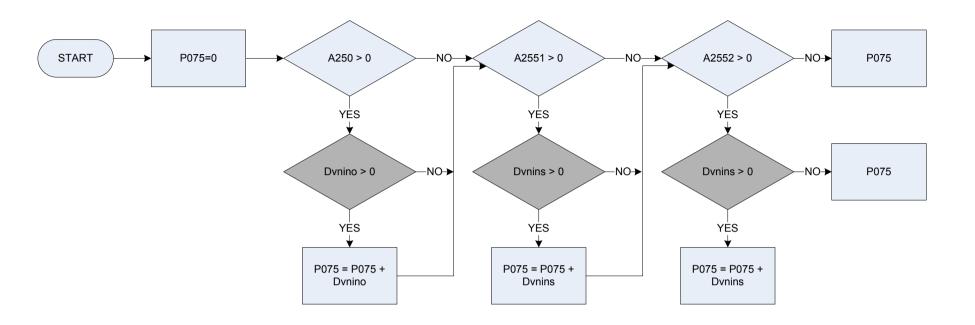

# (A250 – Main job – last pay was received in specified time period

| A250     | Main ich     | last new was received in specified time period                                                    |
|----------|--------------|---------------------------------------------------------------------------------------------------|
| A250     | -            | last pay was received in specified time period                                                    |
|          | 0            | Not recorded                                                                                      |
|          | 1            | Received                                                                                          |
| Anticpay | lf in new jo | b & not yet paid anticipated pay given                                                            |
|          | 1            | Anticipated pay to be given                                                                       |
|          | 2            | Others                                                                                            |
| РуРс     | How long of  | did LAST take home pay cover?                                                                     |
|          | 1            | Less than a week                                                                                  |
|          | 90           | Less than a week                                                                                  |
|          | 2            | 2 weeks                                                                                           |
|          | 3            | 3 weeks                                                                                           |
|          | 4            | 4 weeks                                                                                           |
|          | 5            | Calendar month                                                                                    |
|          | 7            | 2 calendar months                                                                                 |
|          | 8            | 8 times a year                                                                                    |
|          | 9            | 9 times a year                                                                                    |
|          | 10           | 10 times a year                                                                                   |
|          | 13           | 3 months/13 week                                                                                  |
|          | 26           | 6 months/26 weeks                                                                                 |
|          | 52           | l year, 12 months, 52 weeks                                                                       |
| Pydat    | Date last p  | aid (or expect to be paid) a wage or salary                                                       |
| Startdat |              | interview with this household was started                                                         |
| Храудар  |              | variable used in calculations - Number of days between last pay date and interview with household |