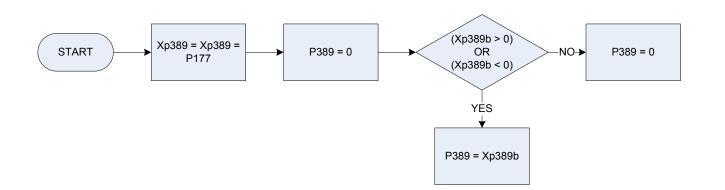

|
| 1 Yes                                                                                        |
| Pensioner income (DE definition)                                                             |
| Rent   rate   council tax rebate or allowance                                                |
| Gross normal weekly household income                                                         |
| Temporary variable used in calculations -Pensioner income (DE definition) – unanonymised     |
| Temporary variable used in calculations -Pensioner or non-pensioner household - unanonymised |
|                                                                                              |

| 5 | 7 | 2 |
|---|---|---|
| 0 |   | ~ |



### (P389 - Normal weekly disposable household income



P177 Xp389b Personal gross income, less tax & National Insurance (person level) Temporary variable used in calculations -The sum of all personal gross incomes, less tax and NI, received by household members (P177)

# (P390 - Income tax paid by employees under PAYE



P077Paye tax deduction - current (person level)Xp390Temporary variable used in calculations - The sum of all paye tax deductions made for household members (P077)





(P392 - Income tax, payments less refunds



P079 Xp392

Income tax payments less refunds (person level) Temporary variable used in calculations - The sum of all income tax payments less refunds made by household members (P079)

#### (P425 - Main source of household income – code





| <u>KEY</u> |                                                             |