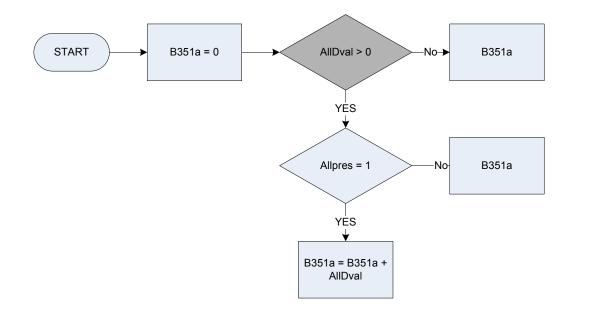

| a private personal pension                                 |  |
|          | AnnPens                                                                                       | an annuity, home income plan, equity release plan          |  |
|          | TUPens                                                                                        | a pension as a member of a Trade Union or friendly society |  |
|          | Trust                                                                                         | a payment from a trust or covenant                         |  |

# (B351 – Regular allowances from outside household



# B351a – Regular allowances from outside household received at present



<u>KEY</u>

AllDval Allpres Derived from AllRecAm to give a weekly amount – (AllRecAm - Allowances: How much did the respondent receive last time?) Is the respondent receiving this allowance at present? Yes

1 2

No

#### (B352 – Regular allowances from outside household: spouse/non spouse



#### B353 – Season ticket – rail/tube – total net amount



DvSeaDerived from SeasVal to give a weekly amount - (SeasVal - Season Ticket: How much was paid for it?)SeasCodSeason tickets: Expenditure Code - Rail and tube season ticketsSeasFinSeason tickets: Expenditure Code - Rail and tube season tickets





B354=0

<u>KEY</u>

DvSeaDerived from SeasVal to give a weekly amount - (SeasVal - Season Ticket: How much did the respondent pay for it?)SeasCodSeason Tickets: Expenditure Code - Bus and coach