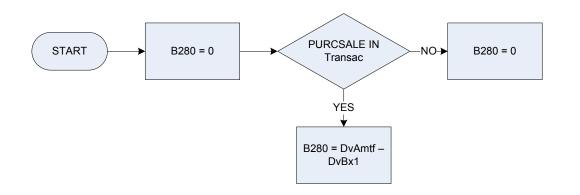

mount paid last week



CB1212c Expenditure code: School dinners





B260School meals – total amountXb260t\_1Temporary variable used in calculations - Expenditure Code CB1212c: School dinnerXb260t\_2Temporary variable used in calculations –



WfMkMan

# B265 – Maintenance allowance expenditure START B265=0 SepDv > 0 No B265=0 YES B265 = B265 + SepDv





| B273 – Moving house |                 |  |  |  |
|---------------------|-----------------|--|--|--|
| START               | B273 = Dvamtr - |  |  |  |

DvBxr

Derived from He3Amt to give a weekly amount – (He3Amt – Moving House: In the last 12 months, how much in total did the respondent pay, excluding any interest paid on loans?) Derived from He3Bam to give a weekly amount – (He3Bam – Moving House: How much was/will be reclaimed?)





| DvAmtf  | Derived from He2                                                                                       | Amt to give a weekly amount – (He2Amt – Moving House: In the last 12 months, how much in total did the respondent pay, excluding stamp duty, land registry fees, |  |
|---------|--------------------------------------------------------------------------------------------------------|------------------------------------------------------------------------------------------------------------------------------------------------------------------|--|
|         | local authority sea                                                                                    | rch fees and any interest paid on loans?)