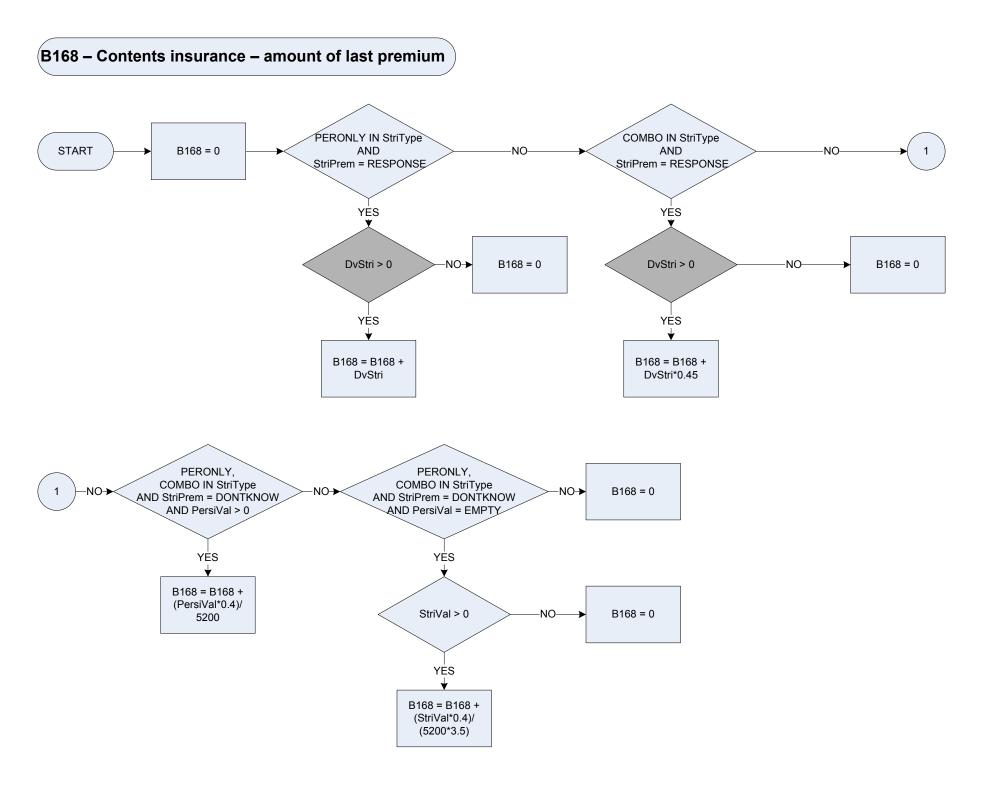

No Spontaneous - No to both                                                                                        |  |  |
| TelType | What is the type of phone service?                                                                                 |  |  |
|         | Merc BT/Mercury landline                                                                                           |  |  |
|         | Mob Mobile phone                                                                                                   |  |  |
|         | Cab Cable phone                                                                                                    |  |  |
|         | Cable phone                                                                                                        |  |  |



# B168 – Contents insurance – amount of last premium

| DvStri   | Derived from StripRem – How much was the last premium? - to give a weekly amount     |                                                                            |  |
|----------|--------------------------------------------------------------------------------------|----------------------------------------------------------------------------|--|
| PersiVal | What is the insured value of the furniture and contents and/or personal possessions? |                                                                            |  |
| StriPrem | Structural Insurance: How much was the last premium?                                 |                                                                            |  |
| StriType | Are the pay