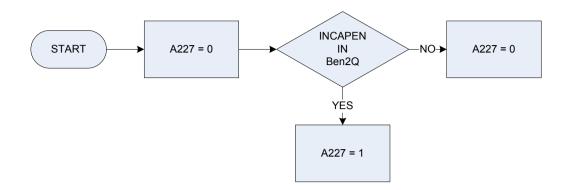

### A227 – Incapacity benefit – receiving at present

| r | EV         |
|---|------------|
| n | <b>C I</b> |

| A227  | Incapacity benefit - receiving at present                                                                                       |                                                      |  |  |
|-------|---------------------------------------------------------------------------------------------------------------------------------|------------------------------------------------------|--|--|
|       | 0                                                                                                                               | Not applicable                                       |  |  |
|       | 1                                                                                                                               | Receiving at present                                 |  |  |
| Ben2Q | Is the respondent, at present receiving any of these benefits in their own right - that is, where they are the named recipient? |                                                      |  |  |
|       | JSA                                                                                                                             | Jobseeker's Allowance(JSA)                           |  |  |
|       | PC                                                                                                                              | Pension Credit                                       |  |  |
|       | IncSupp                                                                                                                         | Income Support                                       |  |  |
|       | IncapBen                                                                                                                        | Incapacity Benefit                                   |  |  |
|       | ESA                                                                                                                             | Employment and Support Allowance {LF added 04/08/08} |  |  |
|       | MatAllw                                                                                                                         | Maternity Allowance                                  |  |  |
|       | IndDisab                                                                                                                        | Industrial Injury Disablement Benefit                |  |  |
|       | None                                                                                                                            | None of these                                        |  |  |