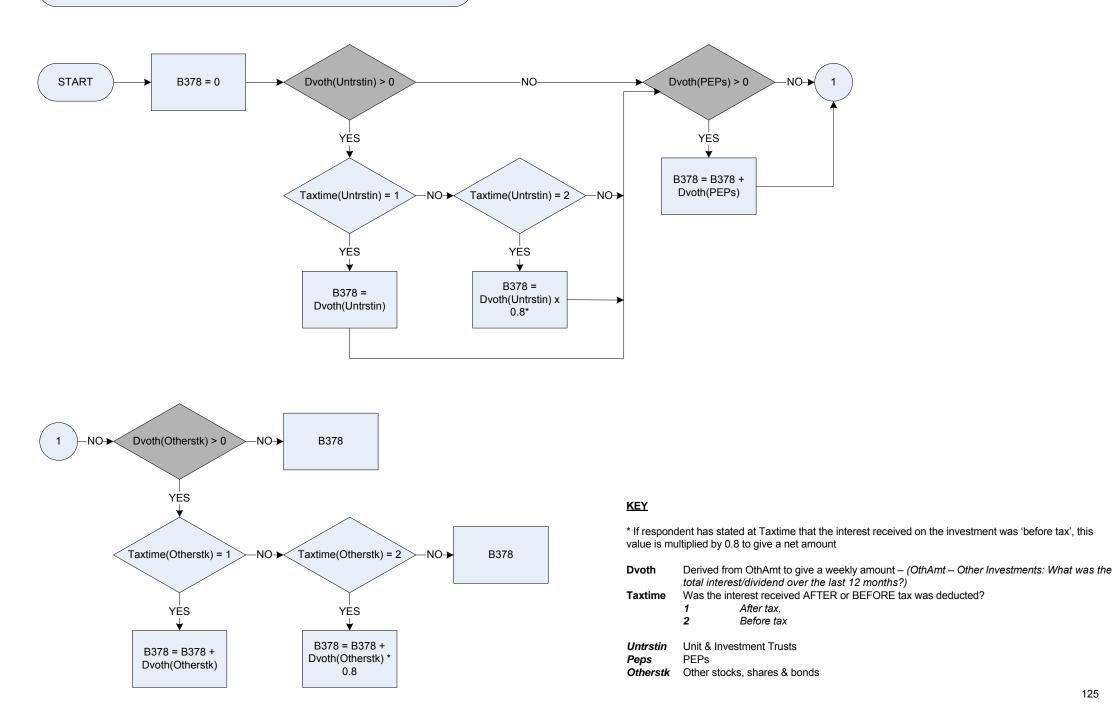

# B361 – Education grant – total value less cash received

| Dvann  | Derived from AnnVal to give a weekly amount – (AnnVal - Education: What is the current annual value of the grant?)                  |
|--------|-------------------------------------------------------------------------------------------------------------------------------------|
| Dvann1 | Derived from AnnFees to give a weekly amount – (AnnFees - Education: What is the current annual value of the grant including fees?) |
| Dvpai  | Derived from PaidDir to give a weekly amount – (PaidDir - Education: How much of the grant is paid direct to [name]?)               |
| Source | Source of the grant: State, Pension                                                                                                 |