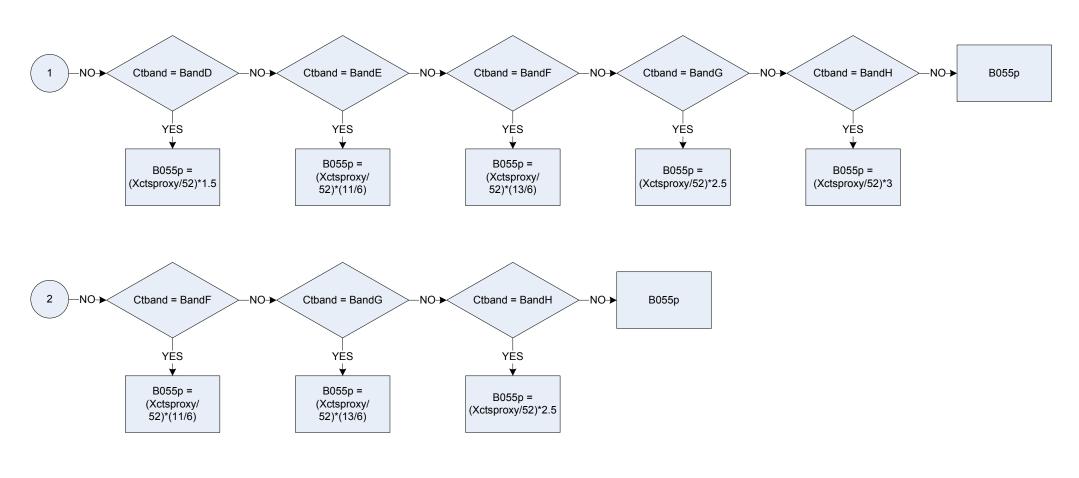

|

# (B054u – Council water charge after status discount)



| <u>KEY</u> |                                                                                                                    |
|------------|--------------------------------------------------------------------------------------------------------------------|
| B052u      | Council water tax – basic weekly amount payable                                                                    |
| Ctdisc     | Was the respondent allowed a status discount of 25% or 50% for any of the reasons shown on this card?<br>Yes<br>No |
| Ctdvalue   | Was the respondent you allowed a 25% discount; or a 50% discount?D25a 25% discountD50or a 50% discount?            |





#### (B055p – Council sewerage tax - basic weekly amount )



| CTBand  | Which Council 1 | Which Council Tax band the accommodation is in?                                         |               | Is this the band: after this lower valuation; or before it? |
|---------|-----------------|-----------------------------------------------------------------------------------------|---------------|-------------------------------------------------------------|
|         | BandA           | Band A                                                                                  | CTLVchk       | 1 After                                                     |
|         | BandB           | Band B                                                                                  |               | 2 Before                                                    |
|