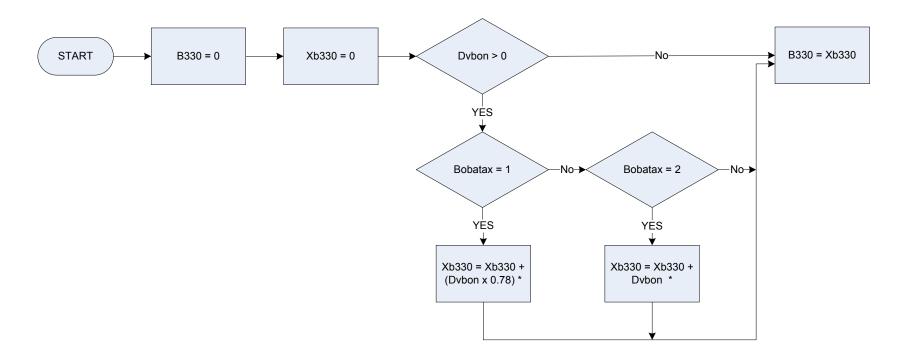

they have more than one bonus then these are both included in the total amount for B330. If respondent has stated at Bobatax that the Bonus earnings received were 'before tax', this value is multiplied by 0.78 to give a net amount

| Bobatax | Was this amount before/after tax?                                    |  |
|---------|----------------------------------------------------------------------|--|
|         | 1 "before tax"                                                       |  |
|         | 2 "after tax"                                                        |  |
| Dvbon   | Derived from BonAm: How much was this bonus?                         |  |
| Xb330   | Temporary variable used in calculations: Bonus earnings - net amount |  |

# (B330 – Bonus earnings - net amount

<u>KEY</u>



\*If a respondent has indicated they have more than one bonus then these are both included in the total amount for B330.

| Bobatax                                                                    | Was this amount before/after tax?                                                    |  |  |
|----------------------------------------------------------------------------|--------------------------------------------------------------------------------------|--|--|
|                                                                            | 1 "before tax"                                                                       |  |  |
|                                                                            | 2 "after tax"