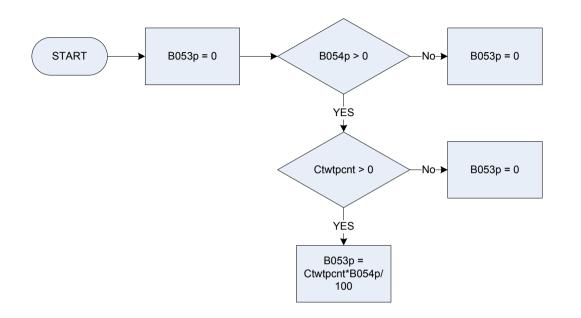

8/6        | 9/6          |
| CtdisaB    | Was the respondent's council tax bill reduced to a lower band because there is | Band E           | 9/6        | 11/6         |
|            | a disabled person in the household?                                            | Band F           | 11/6       | 13/6         |
|            | 1 Yes                                                                          | Band G           | 13/6       | 15/6         |
|            | 2 No                                                                           | Band H           | 15/6       | 18/6         |
|            |                                                                                | Band I           | NA         | 21/6         |

#### (B053p – Council water tax – weekly amount paid)





# (B054p – Council water charge after status discount)



| <u>KEY</u> |                   |                                                                                        |
|------------|-------------------|----------------------------------------------------------------------------------------|
| B052p      | Council water tax | <ul> <li>basic weekly amount payable</li> </ul>                                        |
| Ctdisc     | Was the respond   | ent allowed a status discount of 25% or 50% for any of the reasons shown on this card? |
|            | 1                 | Yes                                                                                    |
|            | 2                 | No