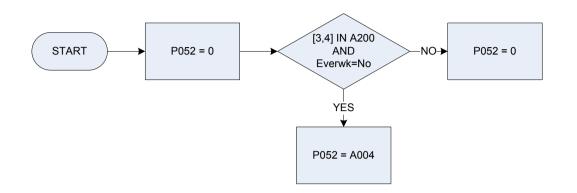

|  |  |
|               | SSBens "Social Security benefits"                                                                                                                                                                    |  |  |

Other "Other"





- P008
- P011
- Normal gross wage, salary (13 week rule sub) Gross wage last time paid (13 week rule) Social security benefits included in income calcs P031
- Income from subsidiary self-employment P037
- Income from self-employment (main) P047
- Income from investments P048
- P049 Income from pensions, annuities
- P050 Income from other sources

## (P052 – Person seeking work, not employed before



| κ | EY |  |
|---|----|--|

| Δ | 004 |  |
|---|-----|--|

- Sex 1 Male
- 2 Female

#### A200 Employment status

- Not recorded 0
- 1 Employee
- Self-employed or employer 2
- Out of employment, seeking work within last 4 weeks & available to start a job 3
- Out of employment, waiting to start a job already obtained 4
- 5 Sick or injured
- Retired including Job Release Scheme 6
- Unoccupied 7
- Work: Has the respondent ever had a paid job, apart from casual or holiday work? Everwk P052
  - Person seeking work, not employed before
    - Not recorded 0
    - 1 Male
    - 2 Female

# (P053 – Total personal gross income (current)



| v | EV         |
|---|------------|
| n | <b>C</b> I |

(P060 – Pensioner income – male, age 60 - 64



| Se  | ex                          |