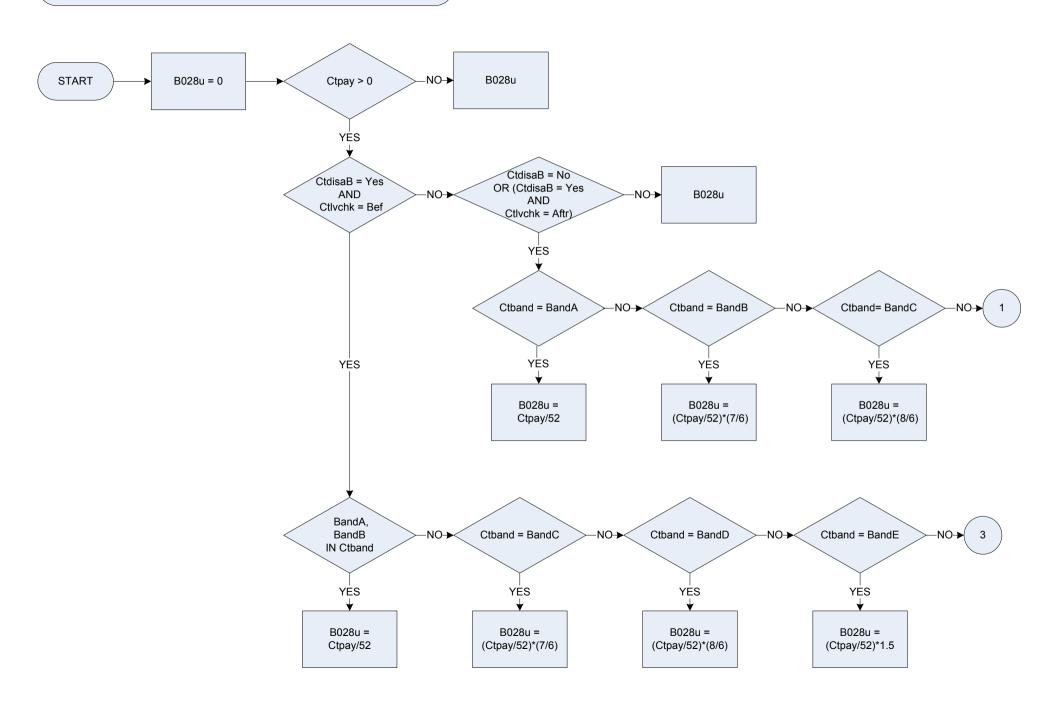

| FactorB              |
| Ctdisab             | Was council tax bill reduced to a lower band because there is a disabled person in the household?  Yes                    | Band A<br>Band B<br>Band C | 6/6<br>6/6<br>7/6               | 6/6<br>7/6<br>8/6    |
| Ctlvchk             | <ul> <li>2 No</li> <li>Is Council Tax amount after reduction, or before it?</li> <li>1 Before</li> <li>2 After</li> </ul> | Band D<br>Band E<br>Band F | 8/6<br>9/6<br>11/6              | 9/6<br>11/6<br>13/6  |
| Ctproxy<br>XCtproxy | Anonymised Council Tax amount<br>Temporary variable used for calculations: Anonymised Council Tax amount                  | Band G<br>Band H<br>Band I | 13/6<br>15/6<br>18/6            | 15/6<br>18/6<br>21/6 |

### B028u – Council tax – gross weekly amount payable



### B028u – Council tax – gross weekly amount payable



# B028u – Council tax – gross weekly amount payable

| Ctband  | Which Council Tax band is the accommodation is in?                                                                   |
|---------|----------------------------------------------------------------------------------------------------------------------|
|         | BandA Band A                                                                                                         |
|         | BandB Band B                                                                                                         |
|         | BandC Band C                                                                                                         |
|         | BandD Band D