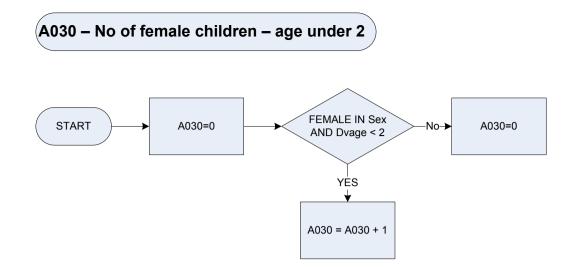

|
| Xwkgross | Gross pay - amount                                                                                                                                                                                          |

# **Section Three:**

## Flowcharts - Household level



<u>KEY</u>

Dvage Sex









| Derived from | Birth and Agelf - Age for whole sample |
|--------------|----------------------------------------|
| Sex          |                                        |
| 1            | Male                                   |
| 2            | Female                                 |













<u>KEY</u>

Dvage Sex













| Derived fr<br>Sex | om Birth and Agelf - Age for whole sample |  |
|-------------------|-------------------------------------------|--|
| 1                 | Male                                      |  |
| 2                 | Female                                    |  |











| Derived from<br>Sex | n Birth and Agelf - Age for whole sample |
|---------------------|------------------------------------------|
| 1                   | Male                                     |
| 2                   | Female                                   |

## A035 – No of female adults – age 60 but under 65



<u>KEY</u>

Dvage Sex

## A036 – No of female adults – age 65 but under 70



<u>KEY</u>

Dvage Sex





## (A041 – Number of children age 2 and under 5



## (A042 – Number of childr