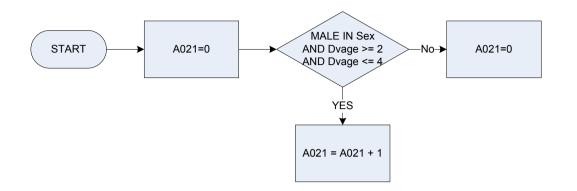

|
|          | 1 Yes                                                                                                                                                                                                       |
|          | 2 No                                                                                                                                                                                                        |
| Xwkgross | Gross pay - amount                                                                                                                                                                                          |

# **Section Three:**

## Flowcharts - Household level



<u>KEY</u>

Dvage Sex









| Derived from | Birth and Agelf - Age for whole sample |
|--------------|----------------------------------------|
| Sex          |                                        |
| 1            | Male                                   |
| 2            | Female                                 |













<u>KEY</u>

Dvage Sex













| Derived fr<br>Sex | om Birth and Agelf - Age for whole sample |  |
|-------------------|-------------------------------------------|--|
| 1                 | Male                                      |  |
| 2                 | Female                                    |  |











| Derived from<br>Sex | n Birth and Agelf - Age for whole sample |
|---------------------|------------------------------------------|
| 1                   | Male