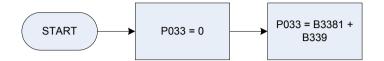

|
| P028     | Social security benefits concurrent with earnings                                                                                                                                               |
| P085     | Any other benefit - amount currently received                                                                                                                                                   |
| DVGrsAmt | Derived from GrosAmt- Gross Pay from: Wages or salary; Self employed; Investments, Pensions and annuities, Social<br>Security benefits (for those who refused to answer main income questions). |

(P033 – Social security retirement, old age, widows pensions



## (P034 – Other pensions benefits and allowance)



- **B335** Guardian allowance amount received
- B337 Child benefit last amount received
- **B340** War disability | widows pension amount received
- B343 Invalid care allowance amount
- B394 Xmas bonus amount received
- B403 Disability living allowance (self-care)
- B405 Disability living allowance
- B418 Severe disablement benefit last received amount
- B421 Attendance allowance last amount received
- P016 Indst injury disablement benefit current

# (P035 – Retired and of minimum NI pension age



| <u>KEY</u> |                                      |                              |
|------------|--------------------------------------|------------------------------|
| A004       | Sex<br>1<br>2                        | Male<br>Female