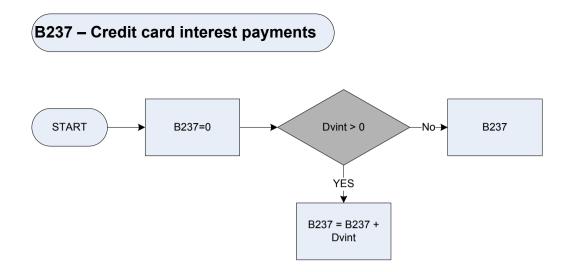

-------------------------------------------------------------------------------------------------------|
| Dvhben<br>Hben | Derived from Hben to give a weekly amount – ( <i>Hben – Benefits: For how many weeks a year does the respondent have a rent holiday?</i> )<br>Does the respondent or anyone else in the household receive Housing Benefit either directly or by having it paid to their landlord on their behalf?<br><b>1</b> Yes<br><b>2</b> No |
| RentHoWk       | For how many weeks a year do you have a rent holiday?                                                                                                                                                                                                                                                                            |

#### 484









| <u>KEY</u> |                                                                                                                                                                    |        |                           |                                                                 |
|------------|--------------------------------------------------------------------------------------------------------------------------------------------------------------------|--------|---------------------------|-----------------------------------------------------------------|
| DvCarp     | Derived from Carpamt to give a weekly amount – (Carpamt – Vehicles: How much was the cash price of this vehicle, BEFORE taking off any part exchange or trade-in?) | Nocarp | Was the ve<br><b>NEWW</b> | ehicle ne