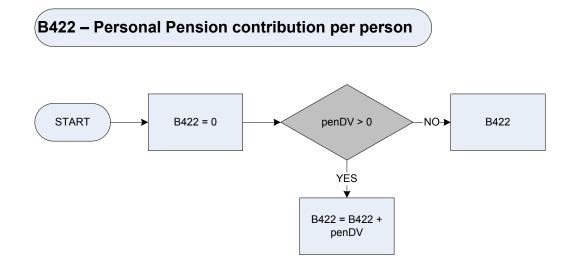

-------------------------------------------------------------|
| Taxtime | Was the interest received AFTER or BEFORE tax was deducted?                                                                               |

1 After tax

2 Before tax







<u>KEY</u>

Derived from BkAmt to give a weekly amount – (*BkAmt* – *Bank: What was the total interest over the last 12 months?*) Is the interest received AFTER or BEFORE tax? Dvbk Bktax 1 After tax

2 Before tax





<u>KEY</u>

Derived from BkAmt to give a weekly amount – (*BkAmt* – *Bank: What was the total interest over the last 12 months?*) Is the interest received AFTER or BEFORE tax? Dvbk Bktax 1 After tax

2 Before tax

B418 - Severe disablement benefit - last received - amount



## (B421 – Attendance allowance last amount received)





#### (B501 – Private Benefits amount received at present)



\*\*1 "Receiving benefit at present"

## (B510 – Jobseeker's Allowance (contribution based) - last amount received



B511 – Jobseeker's Allowance (income based) – amount received



# (B513 – Employment and Support Allowance (contribution based) - last amount received



| <b>VEV</b> |  |
|------------|--|
| NEI        |  |
|            |  |

| DVESA   | Derived for ESA (contribution based) to give a weekly amount – (DVESA – Benefits: How much was received last time                                       |  |
|---------|---------------------------------------------------------------------------------------------------------------------------------------------------------|--|
| ESAType | There are two types of Employment and Sup