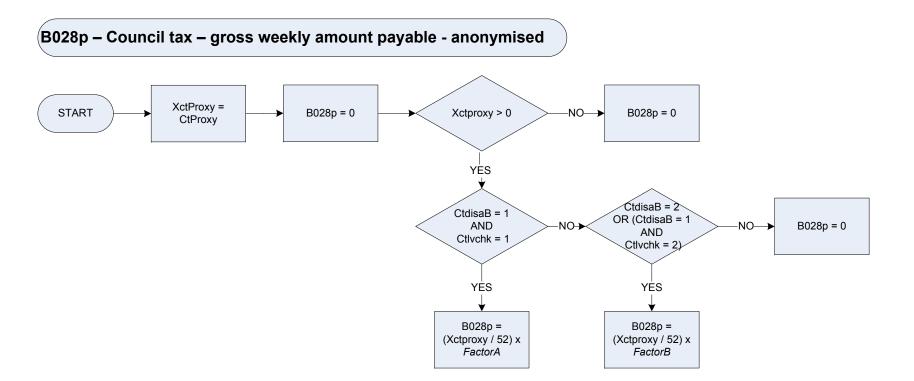

### Variable names

| 'A…' | Variables beginning with 'A' are classification variables                                 |
|------|-------------------------------------------------------------------------------------------|
| 'B…' | Variables beginning with 'B' are variables that relate to expenditure amounts             |
| 'C…' | Variables beginning with 'C' are Expenditure Codes; these represent the amount spent on   |
|      | a certain type of item                                                                    |
| 'Dv' | Variables beginning with 'Dv' are derived variables from the questionnaire, most often    |
|      | used to convert an amount to a weekly average                                             |
| 'P…' | Variables beginning with 'P' are Product Codes; these aggregate different expenditure     |
|      | codes together                                                                            |
| 'X…' | Variables beginning with 'X' are temporary variables used in calculations. Each temporary |
|      | variable and its use is explained individually throughout the flowcharts                  |
| 'h'  | Variables ending in 'h' are at household level                                            |
| 'p'  | Variables ending in 'p' are anonymised; certain variables are anonymised if               |
|      | they could lead to the disclosure of the identity of the household                        |
| 'u'  | Variables ending in 'u' are the unanonymised                                              |