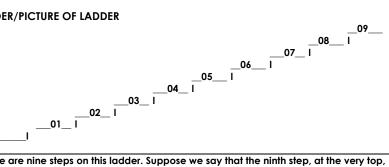

NAME IN SCHOOL? IF SO, ASK 11.2, OPTION 13 AND 14. IF NO, > SKIP TO 11.3

| 11.2 |                                                                          | Do you agree?<br>00=No, 01=Yes, 02 = More or less<br>(doubt)<br>77=NK, 88=NA |        |
|------|--------------------------------------------------------------------------|------------------------------------------------------------------------------|--------|
| 13   | My children's teachers are unfriendly or rude to me                      | []                                                                           | (CSD3) |
| 14   | I can do little to help NAME do well in school, no matter how hard I try | []                                                                           | (CAG5) |

#### SHOW LADDER/PICTURE OF LADDER



| 11.3 | There are nine steps on this ladder. Suppose we say that the ninth step, at the very top, represents the best possible life for you and the bottom represents the worst possible life for you.<br>Where on the ladder do you feel you personally stand at the present time?<br>(RECORD STEP NUMBER 01-09, 77=NK) | []         | (LADDER)                   |
|------|------------------------------------------------------------------------------------------------------------------------------------------------------------------------------------------------------------------------------------------------------------------------------------------------------------------|------------|----------------------------|
| 11.4 | Where do you think you will be on the ladder in four years from now?<br>(