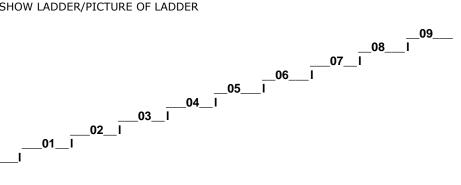

|    | SPECCSON |
|     | should the family do? 77=NK                                                                                                                                  |    | ESPCCSON |
|     | 01=Make child leave school                                                                                                                                   |    |          |
|     | 02=Let child stay in school                                                                                                                                  |    |          |
|     | 03=Other (specify): >                                                                                                                                        |    |          |

FIELDWORKER: SHOW LADDER/PICTURE OF LADDER



| 4.2  | There are nine steps on this ladder. Suppose we say that the ninth step, at                                   | Г 1               | CLADDER       |
|------|---------------------------------------------------------------------------------------------------------------|-------------------|---------------|
| F. 2 | the very top, represents the best possible life for you and the bottom                                        | L J               | CENEDER       |
|      | represents the worst possible life for you.                                                                   |                   |               |
|      | Where on the ladder do you feel you personally stand at the present time?                                     |                   |               |
|      | (REC