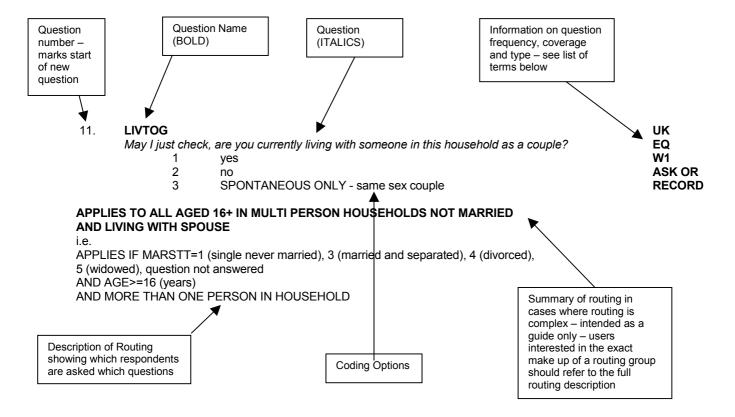

### STRUCTURE OF THE QUESTIONNAIRE SPECIFICATION

All questions in the specification are laid out using the same format.

#### Example of question layout

Some questions (for instance NDTYPE) have a main group routed to them, but subsets of this group are asked variations of the question. In such cases the main routing is at the foot of the question as usual, and the subsets are listed separately above it, with the individual aspect of the routing indented slightly from the left of the page.

The appearance of brackets in the specification usually denotes a form of text substitution (alternative question wording depending upon the respondent's earlier answers); carried out either by the BLAISE computer package or else by the interviewer, during the questionnaire. Square brackets are used in instances in which information is automatically inserted into a question by the computer package. Round brackets () are used in instances in which the interviewer may or may not wish to add something in order to assist the flow of the interview.

Over the page is a summary of the terms appearing in this right hand column, and elsewhere in the questionnaire.