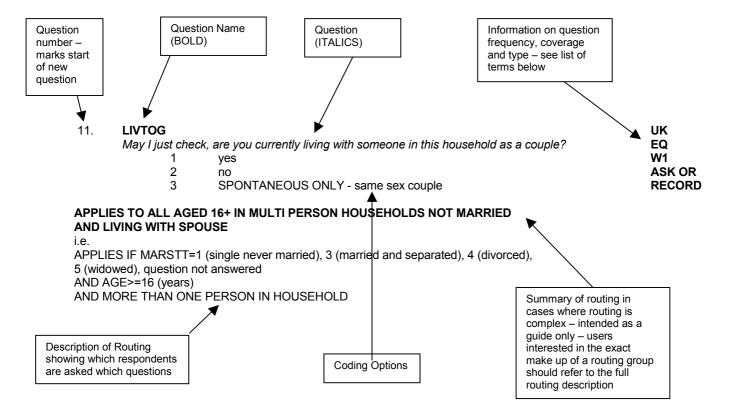

### STRUCTURE OF THE QUESTIONNAIRE SPECIFICATION

All questions in the specification are laid out using the same format.

#### Example of question layout

Some questions (for instance NDTYPE) have a main group routed to them, but subsets of this group are asked variations of the question. In such cases the main routing is at the foot of the question as usual, and the subsets are listed separately above it, with the individual aspect of the routing indented slightly from the left of the page.

The appearance of brackets in the specification usually denotes a form of text substitution (alternative question wording depending upon the respondent's earlier answers); carried out either by the BLAISE computer package or else by the interviewer, during the questionnaire. Square brackets are used in instances in which information is automatically inserted into a question by the computer package. Round brackets () are used in instances in which the interviewer may or may not wish to add something in order to assist the flow of the interview.

Over the page is a summary of the terms appearing in this right hand column, and elsewhere in the questionnaire.