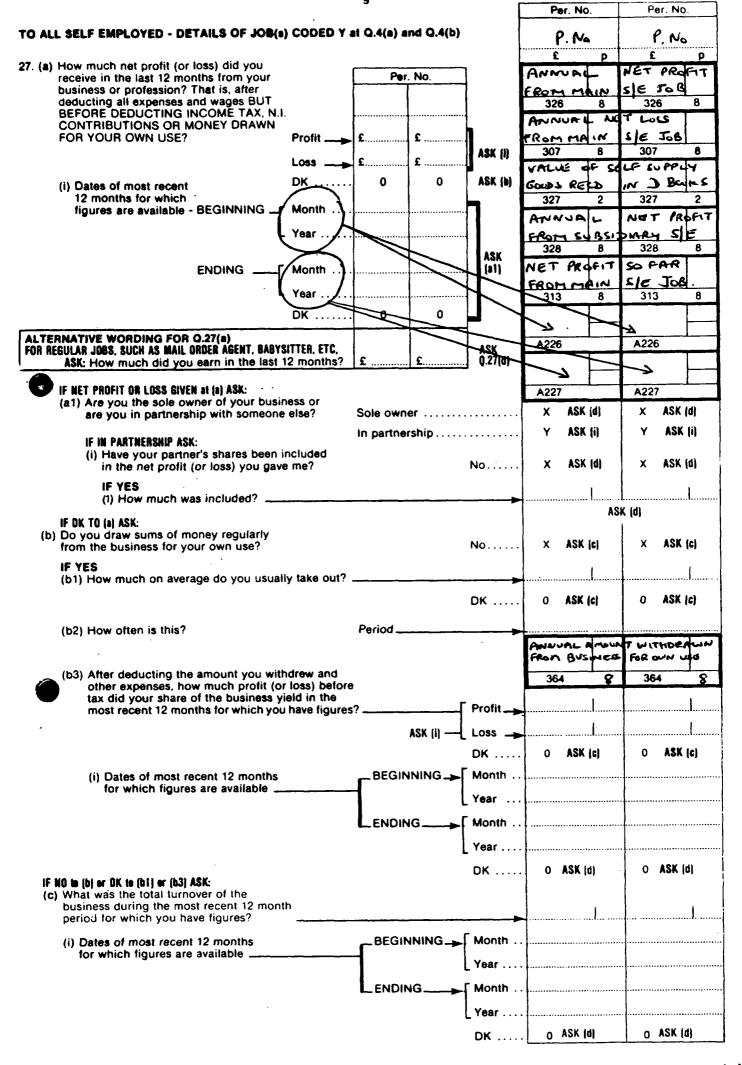

### 16. Personal Income Record

This record appears once for each person aged 16 or over and may occur for persons under 16. The record is of variable length:-

| Word | Contents           | Cobol Picture |
|------|--------------------|---------------|
| 1    | Word count         | 1(24)         |
| 2    | Record Type (0004) | X( 4)         |
| 3    | Code               | X( 4)         |
| 4    | Value              | 1(24)         |

and so on in pairs of codes and values to the end of the record, indicated by two zero words. This record contains codes in the range A 201 to A 264 and  $301 \nabla$  to 414  $\nabla$ . The records of persons under 16 years of age contain only codes in the range  $395 \nabla$  to  $397 \nabla$  and  $400 \nabla$  to  $421 \nabla$ .