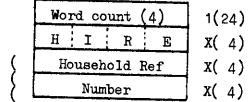

### 12. Credit/HP Ident Record

This appears only if there is a credit/HP data record to follow. It is a fixed length record of four words:-

| Word | Contents            | Cobol Picture |
|------|---------------------|---------------|
| 1    | Word count (4)      | 1(24)         |
| 2    | Record Type (HIRE)  | X( 4)         |
| 3)   | Household Reference | X( 4)         |
| 4 )  | number              | X( 4)         |