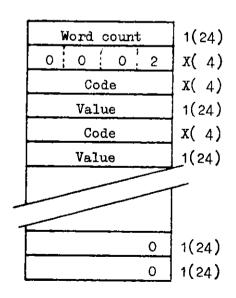

### 11. Household Product Codes Record

This appears once for every household and is a variable length record:-

| Word | <u>Contents</u>     | Cobol Picture |
|------|---------------------|---------------|
| 1    | Word count          | 1(24)         |
| 2    | Record Type (0006)  | X( 4)         |
| 3    | Product code number | X( 4)         |
| 4    | Value               | 1(24)         |

and so on in pairs of words to the end of the record, indicated by two zero words. Codes appearing in this record are in the range 200P to 566P. Codes in this record may have negative values.