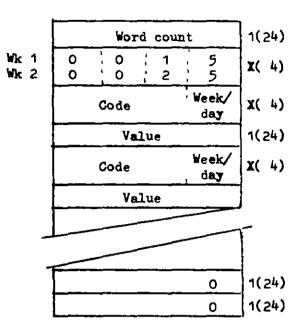

### 17. Personal Expenditure Record

Two of these records appear for each person aged 16 or over. They are of variable length and contain data from the diary record books separately for week 1 and week 2.

| <u>Word</u> | Contents                    | Cobol Picture |
|-------------|-----------------------------|---------------|
| 1           | Word count                  | 1(24)         |
| 2           | Record Type (0015) - Week 1 | x( 4)         |
| 2           | " " (0025) - Week 2         | x( 4)         |
| 3           | Code/Week/Day               | x( 4)         |
| 4           | Value                       | 1(24)         |

and so on in pairs of codes and values to the end of the record, indicated by two zero words. Word 3 contains code numbers in the range 101 to 999 with the week/day number held in the fourth position of the word in octal. The day number is not now used and as from 3rd quarter of 1974, all day numbers are recorded on tape as day 1. All values from the diary record books are treated as covering a 2-week period and are divided by 2 before being recorded on tape in tenths of pence. Some personal expenditure records may not contain any data and in these records the two zero words indicating the end of the record immediately follow word 2.