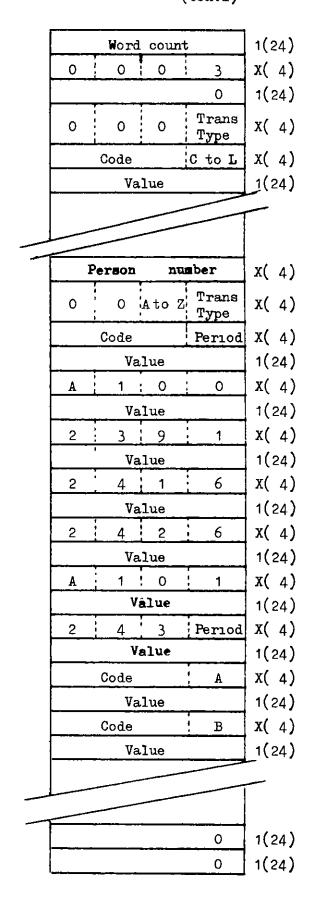

### 13 Credit/HP Data Record

| Word | Contents               | Cobol Picture |
|------|------------------------|---------------|
| 1    | Word count             | 1(24)         |
| 2    | Record Type (0003)     | X( 4)         |
| 3    | Zero                   | 1(24)         |
| 4    | Transaction type       | X( 4)         |
| 5    | Code and suffix letter | X( 4)         |
| 6    | ··· veekly Value       | 1(24)         |
| 7    | Person number          | X( 4)         |

| Word | <u>Contents</u>               | Cobol Picture |
|------|-------------------------------|---------------|
| 8    | Identifier/Transaction type   | X( 4)         |
| 9    | Code/Period code              | X( 4)         |
| 10   | Value of instalment           | 1(24)         |
| 11   | Transaction type code (A 100) | X( 4)         |
| 12   | Value                         | 1(24)         |
| 13   | Cash price code (2391)        | X( 4)         |
| 14   | Cash price value              | 1(24)         |
| 15   | Part exchange code (2416)     | X( 4)         |
| 16   | Part exchange value           | 1(24)         |
| 17   | Down payment code (2426)      | X( 4)         |
| 18   | Down payment value            | 1(24)         |
| 19   | Code A 101                    | X( 4)         |
| 20   | Number of instalments         | 1(24)         |
| 21   | Code 243 /period code         | X( 4)         |
| 22   | Value of agreed instalment    | 1(24)         |
| 23   | Code from word 9, suffixed A  | X( 4)         |
| 24   | Weekly value of word 10       | 1(24)         |
| 25   | Code from word 9, suffixed B  | X( 4)         |
| 26   | Weekly value of word 18       | 1(24)         |

Words 1 and 2 appear once only in the record. Words 3 to 6 are repeated for each credit transaction, but do not appear if there are no credit transactions by the household. Words 7 to 26 are repeated for each HP transaction but do not appear if there are no HP transactions. Word 5 contains codes in the range 101 to 999, from the list of diary record-book codes, with suffix letter C to L in the fourth position. Word 4 (transaction type) is derived by subtracting 29 from the binary equivalent of the suffix letter in word 5. Word 8 contains an identification letter in the range A to Z and the transaction type (1 to 5). The codes in word 9 are diary record-book codes in the range 101 to 999, with the period code in the fourth position. The value in word 10 is the actual value of the instalment, the weekly value being held in word 24. The value in words 16, 18, 20 and 22 will be zero if the goods were not obtained within the last 3 months. The weekly equivalent of word 18 is held in word 26. Zero values may occur for words 14, and 26. The end of the record is indicated by two zero words.