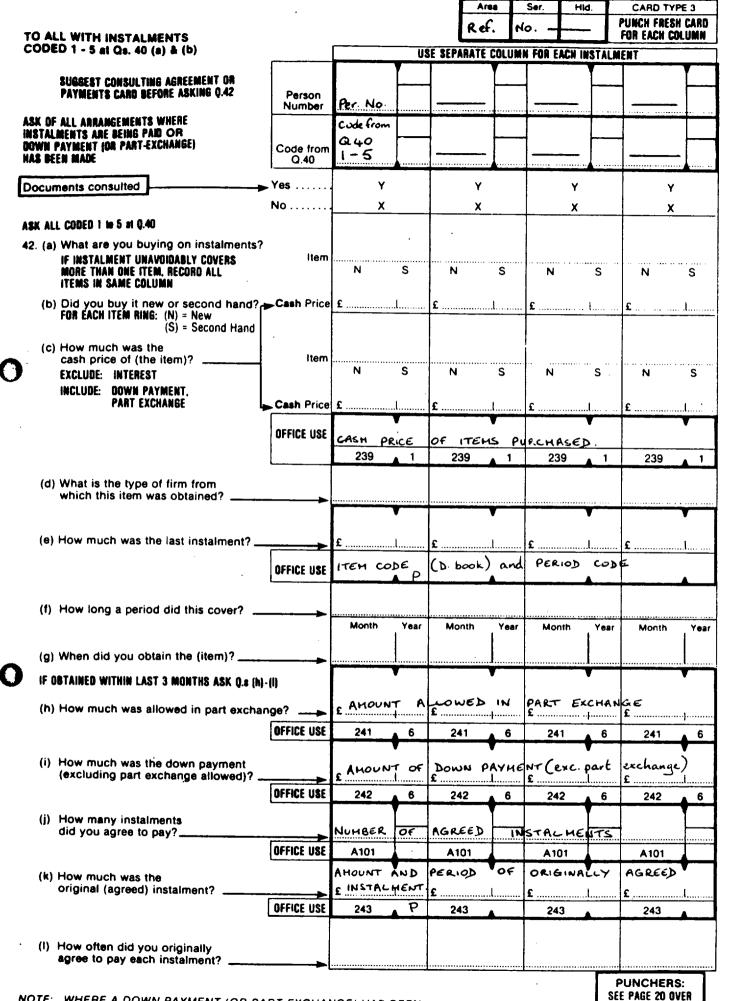

### 12. Credit/HP Ident Record

This appears only if there is a credit/HP data record to follow. It is a fixed length record of four words:-

| Word | Contents            | Cobol Picture |
|------|---------------------|---------------|
| 1    | Word count (4)      | 1(24)         |
| 2    | Record Type (HIRE)  | X( 4)         |
| 3)   | Household Reference | X( 4)         |
| 4 )  | number              | X( 4)         |

### 13 Credit/HP Data Record

| Word | Contents               | Cobol Picture |
|------|------------------------|---------------|
| 1    | Word count             | 1(24)         |
| 2    | Record Type (0003)     | X( 4)         |
| 3    | Zero                   | 1(24)         |
| 4    | Transaction type       | X( 4)         |
| 5    | Code and suffix letter | X( 4)         |
| 6    | ··· veekly Value       | 1(24)         |
| 7    | Person number          | X( 4)         |

| Word | <u>Contents</u>               | Cobol Picture |
|------|-------------------------------|---------------|
| 8    | Identifier/Transaction type   | X( 4)         |
| 9    | Code/Period code              | X( 4)         |
| 10   | Value of instalment           | 1(24)         |
| 11   | Transaction type code (A 100) | X( 4)         |
| 12   | Value                         | 1(24)         |
| 13   | Cash price code (2391)        | X( 4)         |
| 14   | Cash price value              | 1(24)         |
| 15   | Part exchange code (2416)     | X( 4)         |
| 16   | Part exchange value           | 1(24)         |
| 17   | Down payment code (2426)      | X( 4)         |
| 18   | Down payment value            | 1(24)         |
| 19   | Code A 101                    | X( 4)         |
| 20   | Number of instalments         | 1(24)         |
| 21   | Code 243 /period code         | X( 4)         |
| 22   | Value of agreed instalment    | 1(24)         |
| 23   | Code from word 9, suffixed A  | X( 4)         |
| 24   | Weekly value of word 10       | 1(24)         |
| 25   | Code from word 9, suffixed B  | X( 4)         |
| 26   | Weekly value of word 18       | 1(24)         |

Words 1 and 2 appear once only in the record. Words 3 to 6 are repeated for each credit transaction, but do not appear if there are no credit transactions by the household. Words 7 to 26 are repeated for each HP transaction but do not appear if there are no HP transactions. Word 5 contains codes in the range 101 to 999, from the list of diary record-book codes, with suffix letter C to L in the fourth position. Word 4 (transaction type) is derived by subtracting 29 from the binary equivalent of the suffix letter in word 5. Word 8 contains an identification letter in the range A to Z and the transaction type (1 to 5). The codes in word 9 are diary record-book codes in the range 101 to 999, with the period code in the fourth position. The value in word 10 is the actual value of the instalment, the weekly value being held in word 24. The value in words 16, 18, 20 and 22 will be zero if the goods were not obtained within the last 3 months. The weekly equivalent of word 18 is held in word 26. Zero values may occur for words 14, and 26. The end of the record is indicated by two zero words.