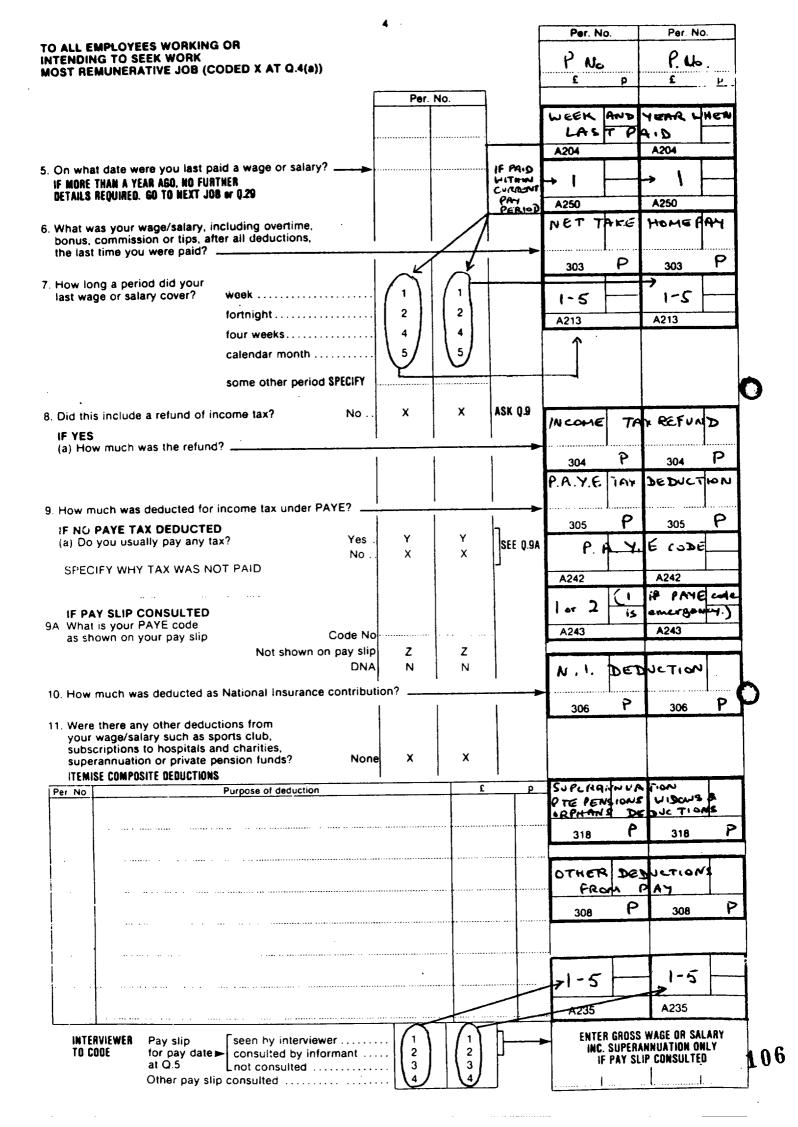

### 16. Personal Income Record

This record appears once for each person aged 16 or over and may occur for persons under 16. The record is of variable length:-

| Word | Contents           | Cobol Picture |
|------|--------------------|---------------|
| 1    | Word count         | 1(24)         |
| 2    | Record Type (0004) | X( 4)         |
| 3    | Code               | X( 4)         |
| 4    | Value              | 1(24)         |

and so on in pairs of codes and values to the end of the record, indicated by two zero words. This record contains codes in the range A 201 to A 264 and  $301 \nabla$  to 414  $\nabla$ . The records of persons under 16 years of age contain only codes in the range  $395 \nabla$  to  $397 \nabla$  and  $400 \nabla$  to  $421 \nabla$ .