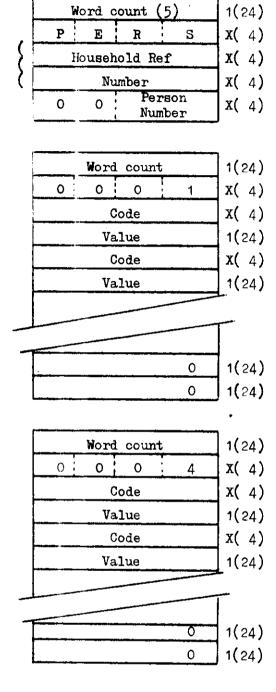

### 1... Personal Ident Record

This appears once for each person and is a fixed length record of 5 words:-

| Word       | Contents            | Cobol Picture |
|------------|---------------------|---------------|
| 1          | Word count (5)      | 1(24)         |
| 2 .        | Record Type (PERS)  | x( 4)         |
| 3 )<br>4 ) | Household Reference | x( 4)         |
|            | number              | x( 4)         |
| 5          | Person number       | X(4)          |

The person number is held in the third and fourth character positions of word 5.

### 9. Household Characteristics Record

This appears once for every household and follows the household ident record. It is a variable length record, as follows:-

| Word | Contents           | Cobol Picture |
|------|--------------------|---------------|
| 1    | Word count         | 1(24)         |
| 2    | Record Type (0007) | x( 4)         |
| 3    | Code number        | x( 4)         |
| 4    | Value              | 1(24)         |

and so on in pairs of words to the end of the record which is indicated by two zero words. The code numbers appearing in this record range from A 016 to A 189 inclusive. Code A 098 can appear with a zero value.

### 10. Household Data Record

This is a variable length record which appears once for every household:-

| Word | Contents           | Cobol Picture |
|------|--------------------|---------------|
| 1    | Word count         | 1(24)         |
| 2    | Record Type (0002) | x( 4)         |
| 3    | Code number        | X( 4)         |
| Δ    | Value              | 1(24)         |

and so on in pairs of words to the end of the record which is indicated by two zero words. The codes in this record range from 011  $\bigvee$  to 299  $\bigvee$ . Code numbers 010, 020, 030, 040, 050, 060, 070, 080, 090, 100, 110, 120 are amended before they are recorded on tape by the addition of the value of code A 120 (type of tenure). If, for example, a household has a value of 2 for code A 120, then code 010 is amended and recorded on tape as 012  $\bigvee$ . A similar procedure is used to add the value of code A 119 to codes 130, 150 and 200.

### 11. Household Product Codes Record

This appears once for every household and is a variable length record:-

| Word | <u>Contents</u>     | Cobol Picture |
|------|---------------------|---------------|
| 1    | Word count          | 1(24)         |
| 2    | Record Type (0006)  | X( 4)         |
| 3    | Product code number | X( 4)         |
| 4    | Value               | 1(24)         |

and so on in pairs of words to the end of the record, indicated by two zero words. Codes appearing in this record are in the range 200P to 566P. Codes in this record may have negative values.