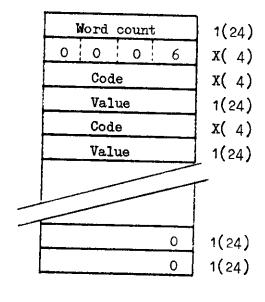

### 9. Household Characteristics Record

This appears once for every household and follows the household ident record. It is a variable length record, as follows:-

| Word | Contents           | Cobol Picture |
|------|--------------------|---------------|
| 1    | Word count         | 1(24)         |
| 2    | Record Type (0007) | x( 4)         |
| 3    | Code number        | x( 4)         |
| 4    | Value              | 1(24)         |

and so on in pairs of words to the end of the record which is indicated by two zero words. The code numbers appearing in this record range from A 016 to A 189 inclusive. Code A 098 can appear with a zero value.