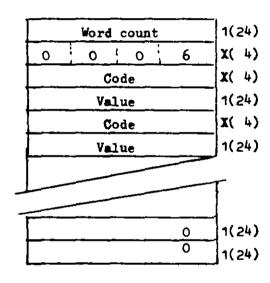

### 18. Personal Product Codes Record

This appears once for each person with a personal income record and is always the last record for that person. It is a variable length record:-

| Word | Contents            | Cobol Picture |
|------|---------------------|---------------|
| 1    | Word count          | 1(24)         |
| 2    | Record Type (0006)  | x( 4)         |
| 3    | Product code number | x( 4)         |
| 4    | Value               | 1(24)         |

and so on to the end of the record, indicated by two zero words. Code numbers appearing in this record are in the range 001P to 199P. The values of some product codes in this record may be negative.