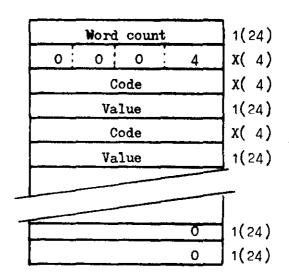

#### 8. Household Ident Record

This appears once for every household and is always the first record in the household. It is a fixed length record of six words:-

| Word | Contents            | Cobol Picture               |
|------|---------------------|-----------------------------|
| 1    | Word count (6)      | 1(24)                       |
| 2    | н/н ▽               | X(4)                        |
| 3)   | Household Reference | X(4)                        |
| 3 }  | number              | X(4)                        |
| 5 *  | Year/Week           | X(4) 2 characters for year; |
| _    | ·                   | 2 for week                  |
| 6    | Zero                | X(4)                        |

The first character in the household reference number is always R and the second is always zero. Word 6 is not used from 1972 onwards.

#### 9. Household Characteristics Record

This appears once for every household and follows the household ident record. It is a variable length record, as follows:-

| Word | Contents           | Cobol Picture |
|------|--------------------|---------------|
| 7    | Word count         | 1(24)         |
| 2    | Record Type (0007) | x( 4)         |
| 3    | Code number        | X( 4)         |
| 4    | Value              | 1(24)         |

and so on in pairs of words to the end of the record which is indicated by two zero words. The code numbers appearing in this record range from A 016 to A 155 inclusive. Code A 098 can appear with a zero value.

#### 10. Household Data Record

This is a variable length record which appears once for every household:-

| Word | Contents           | Cobol Picture  |
|------|--------------------|----------------|
| 1    | Word count         | 1(24)          |
| 2    | Record Type (0002) | X( 4)          |
| 3    | Code number        | X( 4)<br>1(24) |
| 4    | Value              | 1(24)          |

and so on in pairs of words to the end of the record which is indicated by two zero words. The codes in this record range from 011  $\bigvee$  to 299  $\bigvee$ . Code numbers 010, 020, 030, 040, 050, 060, 070, 080, 090, 100, 110, 120 are amended before they are recorded on tape by the addition of the value of code A 120 (type of tenure). If, for example, a household has a value of 2 for code A 120, then code 010 is amended and recorded on tape as 012  $\bigvee$ . A similar procedure is used to add the value of code A 119 to codes 130, 150 and 200.

## 11. Household Product Codes Record

This appears once for every household and is a variable length record:-

| Word | Contents            | Cobol Picture |
|------|---------------------|---------------|
| 1    | Word count          | 1(24)         |
| 2    | Record Type (0006)  | X( 4)         |
| 3    | Product code number | X( 4)         |
| 4    | Value               | 1(24)         |

and so on in pairs of words to the end of the record, indicated by two zero words. Codes appearing in this record are in the range 200P to 566P. Codes in this record may have negative values.