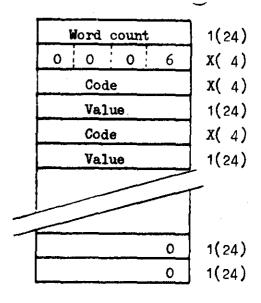

#### 10. Household Data Record

This is a variable length record which appears once for every household:-

| Word | Contents           | Cobol Picture  |
|------|--------------------|----------------|
| 1    | Word count         | 1(24)          |
| 2    | Record Type (0002) | X( 4)          |
| 3    | Code number        | X( 4)<br>1(24) |
| 4    | Value              | 1(24)          |

and so on in pairs of words to the end of the record which is indicated by two zero words. The codes in this record range from 011  $\bigvee$  to 299  $\bigvee$ . Code numbers 010, 020, 030, 040, 050, 060, 070, 080, 090, 100, 110, 120 are amended before they are recorded on tape by the addition of the value of code A 120 (type of tenure). If, for example, a household has a value of 2 for code A 120, then code 010 is amended and recorded on tape as 012  $\bigvee$ . A similar procedure is used to add the value of code A 119 to codes 130, 150 and 200.