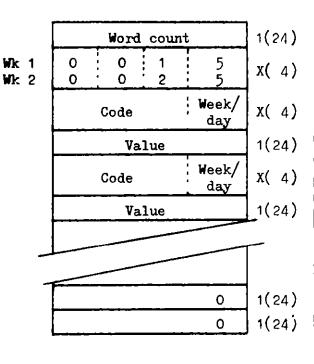

#### 17. Personal Expenditure Record

Two of these records appear for each person aged 16 or over. They are of variable length and contain data from the diary record books separately for week 1 and week 2.

| Word | <u>Contents</u>             | Cobol Picture |
|------|-----------------------------|---------------|
| 1    | Word count                  | 1(24)         |
| 2    | Record Type (0015) - Week 1 | x( 4)         |
| 2    | " " (0025) - Week 2         | X( 4)         |
| 3    | Code/Week/Day               | x( 4)         |
| 4    | Value                       | 1(24)         |

and so on in pairs of codes and values to the end of the record, indicated by two zero words. Word 3 contains code numbers in the range 101 to 999 with the week/day number held in the fourth position of the word in octal. The day number is not now used and as from 3rd quarter of 1974, all day numbers are recorded on tape as day 1. All values from the diary record books are treated as covering a 2-week period and are divided by 2 before being recorded on tape in tenths of pence. Some personal expenditure records may not contain any data and in these records the two zero words indicating the end of the record immediately follow word 2.