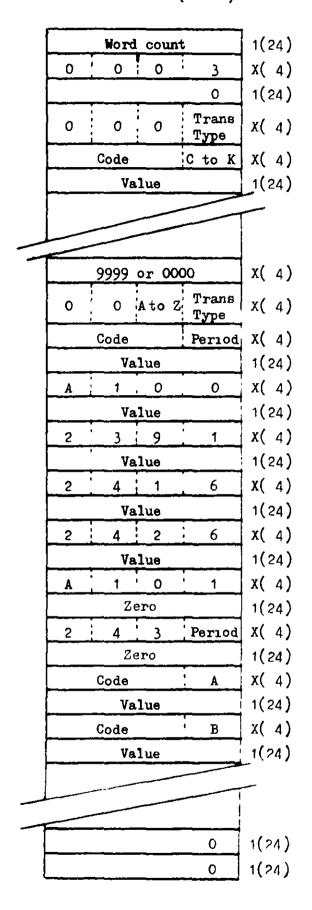

#### 13. Credit/HP Data Record

| Word | Contents               | Cobol Picture |
|------|------------------------|---------------|
| 1    | Word count             | 1(24)         |
| 2    | Record Type (0003)     | x( 4)         |
| 3    | Zero                   | 1(24)         |
| 4    | Transaction type       | X( 4)         |
| 5    | Code and suffix letter | x( 4)         |
| 6    | Weekly Value           | 1(24)         |
| 7    | 9999 or 0000           | X( 4)         |

| Word | Contents                      | Cobol Picture |
|------|-------------------------------|---------------|
| 8    | Identifier/Transaction type   | X( 4)         |
| 9    | Code/Period code              | X( 4)         |
| 10   | Value of instalment           | 1(24)         |
| 11   | Acquisition date code (A 100) | X( 4)         |
| 12   | Value                         | 1(24)         |
| 13   | Cash price code (2391)        | X( 4)         |
| 14   | Cash price value              | 1(24)         |
| 15   | Part exchange code (2416)     | X( 4)         |
| 16   | Part exchange value           | 1(24)         |
| 17   | Down payment code (2426)      | X( 4)         |
| 18   | Down payment value            | 1(24)         |
| 19   | Code A 101                    | X( 4)         |
| 20   | Zero                          | 1(24)         |
| 21   | Code 2430                     | X( 4)         |
| 22   | Zero                          | 1(24)         |
| 23   | Code from word 9, suffixed A  | X( 4)         |
| 24   | Weekly value of word 10       | 1(24)         |
| 25   | Code from word 9, suffixed B  | X( 4)         |
| 26   | Weekly value of word 18       | 1(24)         |

Words 1 and 2 appear once only in the record. Words 3 to 6 are repeated for each credit transaction, but do not appear if there are no oredit transactions by the household. Words 7 to 26 are repeated for each HP transaction but do not appear if there are no HP transactions. Word 5 contains codes in the range 101 to 999, from the list of diary record-book codes, with suffix letter C to K in the fourth position. Word 4 (transaction type) is derived by subtracting 32 from the binary equivalent of the suffix letter in word 5. Word 8 contains an identification letter in the range A to Z and the transaction type (1 or 2). The codes in word 9 are diary record-book codes in the range 101 to 999, with the period code in the fourth position. The value in word 10 is the actual value of the instalment, the weekly value being held in word 24. The value in word 12 is 1 or zero, value 1 indicating goods acquired within the last 3 months. The weekly equivalent of word 18 is held in word 26. Zero values may occur for words 12, 14, 16, 18 and 26. From 1972, words 20 and 22 will be zero in all cases. The end of the record is indicated by two zero words.