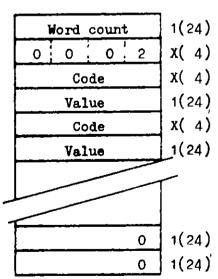

## 11. Household Product Codes Record

This appears once for every household and is a variable length record:-

| Word | Contents            | Cobol Picture |
|------|---------------------|---------------|
| 1    | Word count          | 1(24)         |
| 2    | Record Type (0006)  | X( 4)         |
| 3    | Product code number | X( 4)         |
| 4    | Value               | 1(24)         |

and so on in pairs of words to the end of the record, indicated by two zero words. Codes appearing in this record are in the range 200P to 566P. Codes in this record may have negative values.