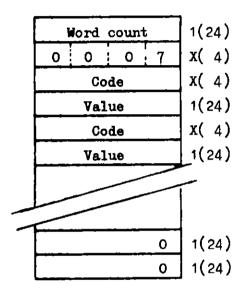

#### 9. Household Characteristics Record

This appears once for every household and follows the household ident record. It is a variable length record, as follows:-

| Word | Contents           | Cobol Picture |
|------|--------------------|---------------|
| 7    | Word count         | 1(24)         |
| 2    | Record Type (0007) | x( 4)         |
| 3    | Code number        | X( 4)         |
| 4    | Value              | 1(24)         |

and so on in pairs of words to the end of the record which is indicated by two zero words. The code numbers appearing in this record range from A 016 to A 155 inclusive. Code A 098 can appear with a zero value.