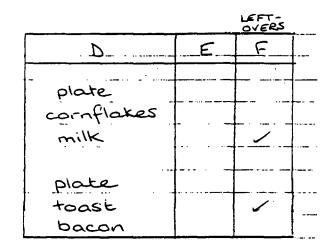

#### Examples: of ii

Note: The following examples do not include either full food descriptions or weights. They are illustrations only of the need for plates.

# EXAMPLE A.

# EXAMPLE B

|                | _•       | OVERS |
|----------------|----------|-------|
| D.             | E        | F     |
| <br>plate      |          |       |
| <br>cornflakes |          |       |
| milk           |          | //    |
| toast          |          |       |
| <br>bacon      | <u> </u> |       |

- A No place necessary for the toast and bacon because there are no leftovers.
- B Since there is leftover toast a plate is necessary. If it is missing the computer will miscalculate the weight of the leftover toast as it will associate it with a plate of toast and milk.